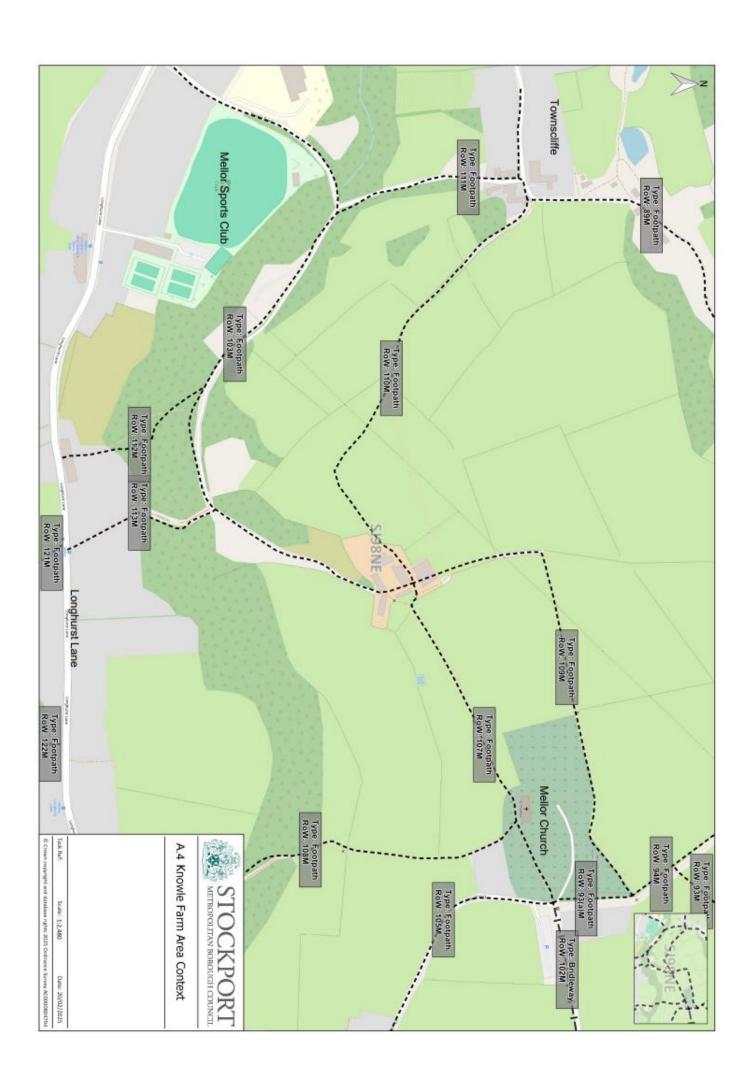

## Knowle Farm Public Rights of Way Diversion Plans

As this application involves the diversion of four paths which meet in a relatively small area, the overall plan is somewhat cluttered. Therefore additional plans have been created for the purpose of clarification, including individual plans for each footpath.

- A.1 Knowle Farm overall diversions 2025.
- A.2 Knowle Farm current Definitive Paths 2025 (the current layout)
- A.3 Knowle Farm proposed alignment 2025
- A.4 Knowle Farm Area Context 2025 (larger scale map locating the farm within the area)
- A.5 Knowle Farm footpath 103 M diversion detail
- A.6 Knowle Farm footpath 107 M diversion detail
- A.7 Knowle Farm footpath 109 M diversion detail
- A.8 Knowle Farm footpath 110 M diversion detail