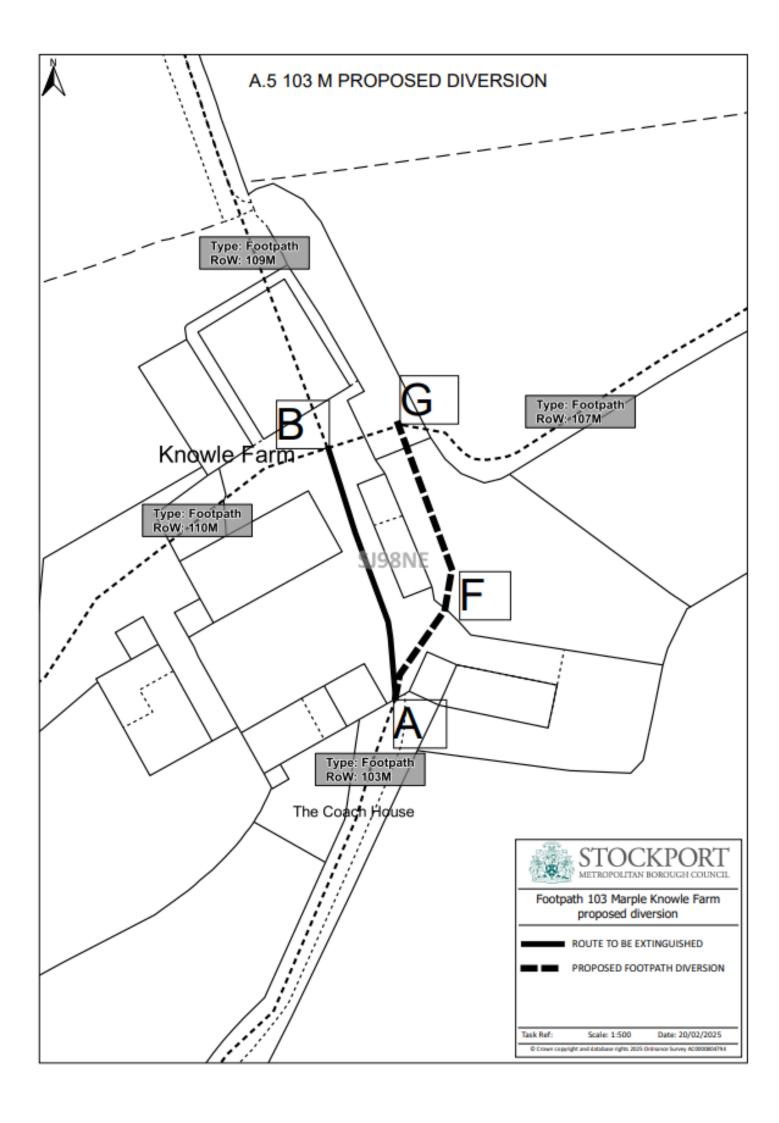

- A.1 Knowle Farm overall diversions 2025.
- A.2 Knowle Farm current Definitive Paths 2025 (the current layout)
- A.3 Knowle Farm proposed alignment 2025
- A.4 Knowle Farm Area Context 2025 (larger scale map locating the farm within the area)
- A.5 Knowle Farm footpath 103 M diversion detail
- A.6 Knowle Farm footpath 107 M diversion detail
- A.7 Knowle Farm footpath 109 M diversion detail
- A.8 Knowle Farm footpath 110 M diversion detail