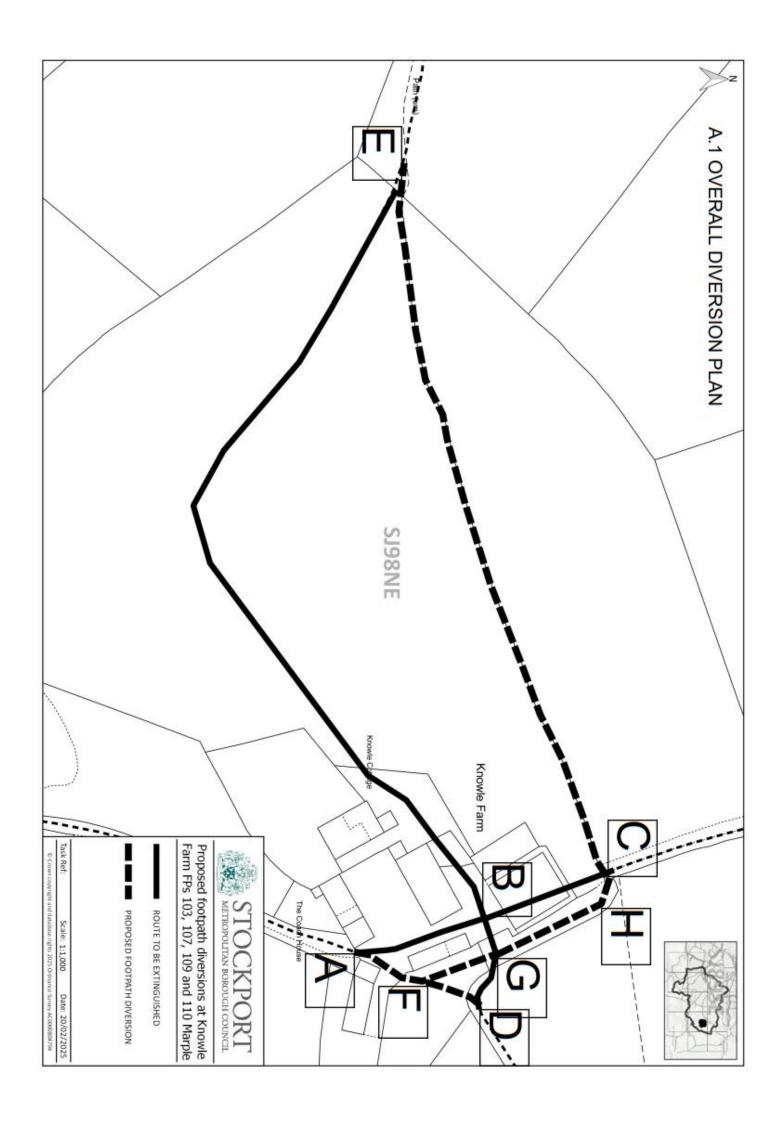

## Knowle Farm Public Rights of Way Diversion Plans

As this application involves the diversion of four paths which meet in a relatively small area, the overall plan is somewhat cluttered. Therefore additional plans have been created for the purpose of clarification, including individual plans for each footpath.

- A.1 Knowle Farm overall diversions 2025.
- A.2 Knowle Farm current Definitive Paths 2025 (the current layout)
- A.3 Knowle Farm proposed alignment 2025
- A.4 Knowle Farm Area Context 2025 (larger scale map locating the farm within the area)
- A.5 Knowle Farm footpath 103 M diversion detail
- A.6 Knowle Farm footpath 107 M diversion detail
- A.7 Knowle Farm footpath 109 M diversion detail
- A.8 Knowle Farm footpath 110 M diversion detail