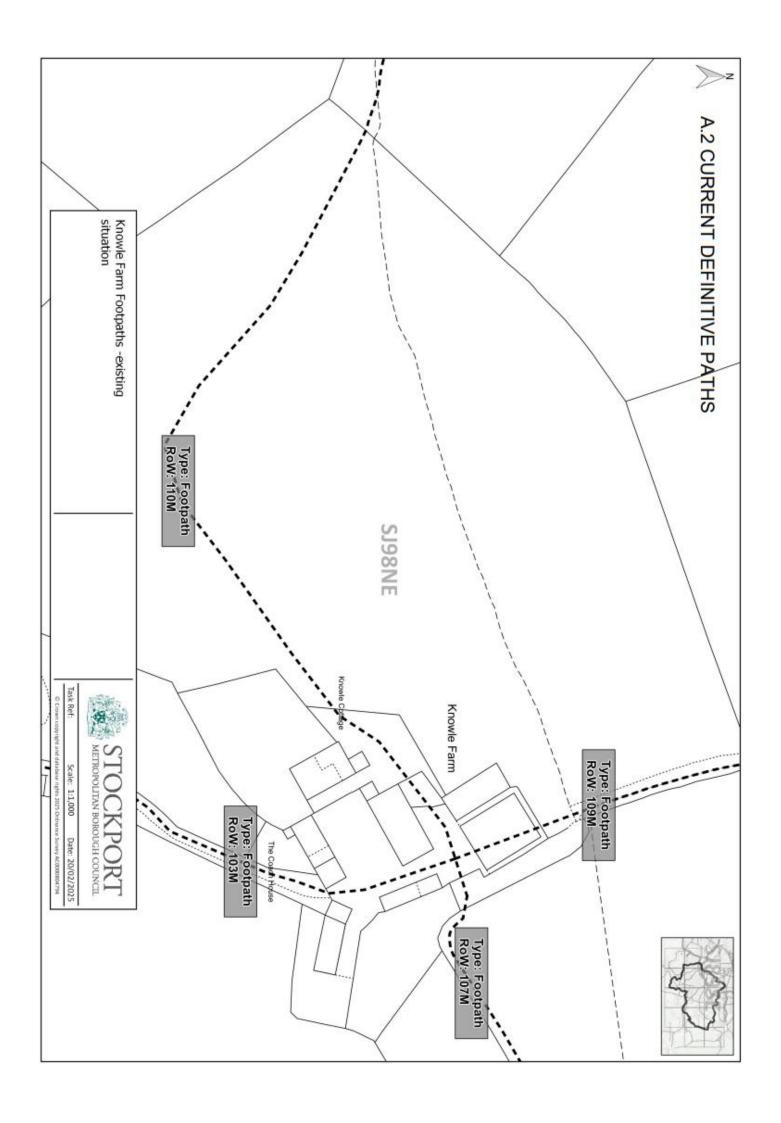

## Knowle Farm Public Rights of Way Diversion Plans

As this application involves the diversion of four paths which meet in a relatively small area, the overall plan is somewhat cluttered. Therefore additional plans have been created for the purpose of clarification, including individual plans for each footpath.

- A.1 Knowle Farm overall diversions 2025.
- A.2 Knowle Farm current Definitive Paths 2025 (the current layout)
- A.3 Knowle Farm proposed alignment 2025
- A.4 Knowle Farm Area Context 2025 (larger scale map locating the farm within the area)
- A.5 Knowle Farm footpath 103 M diversion detail
- A.6 Knowle Farm footpath 107 M diversion detail
- A.7 Knowle Farm footpath 109 M diversion detail
- A.8 Knowle Farm footpath 110 M diversion detail