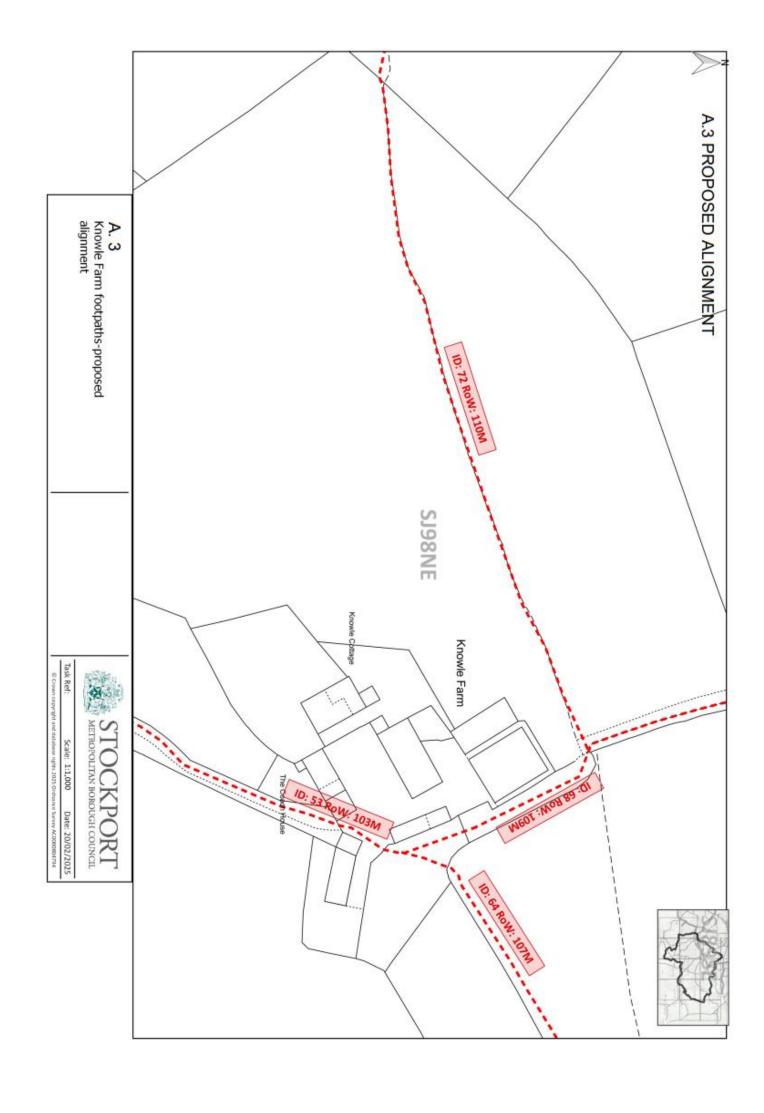

## Knowle Farm Public Rights of Way Diversion Plans

As this application involves the diversion of four paths which meet in a relatively small area, the overall plan is somewhat cluttered. Therefore additional plans have been created for the purpose of clarification, including individual plans for each footpath.

- A.1 Knowle Farm overall diversions 2025.
- A.2 Knowle Farm current Definitive Paths 2025 (the current layout)
- A.3 Knowle Farm proposed alignment 2025
- A.4 Knowle Farm Area Context 2025 (larger scale map locating the farm within the area)
- A.5 Knowle Farm footpath 103 M diversion detail
- A.6 Knowle Farm footpath 107 M diversion detail
- A.7 Knowle Farm footpath 109 M diversion detail
- A.8 Knowle Farm footpath 110 M diversion detail