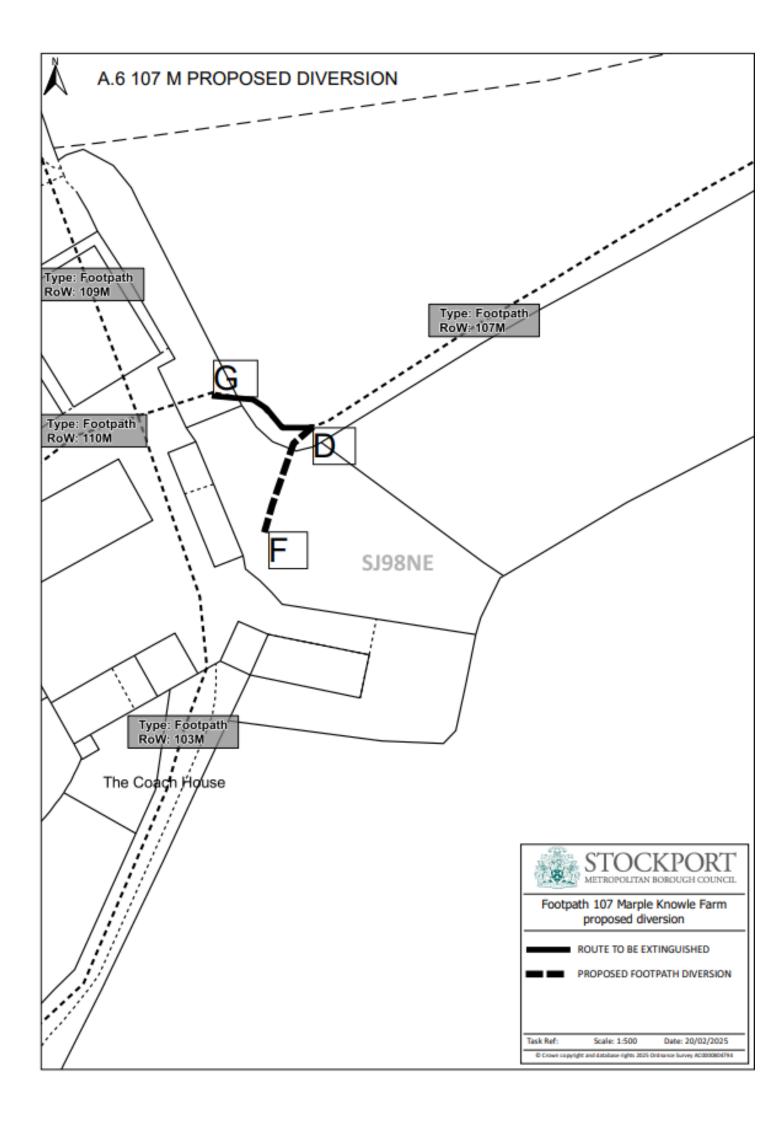

- A.1 Knowle Farm overall diversions 2025.
- A.2 Knowle Farm current Definitive Paths 2025 (the current layout)
- A.3 Knowle Farm proposed alignment 2025
- A.4 Knowle Farm Area Context 2025 (larger scale map locating the farm within the area)
- A.5 Knowle Farm footpath 103 M diversion detail
- A.6 Knowle Farm footpath 107 M diversion detail
- A.7 Knowle Farm footpath 109 M diversion detail
- A.8 Knowle Farm footpath 110 M diversion detail