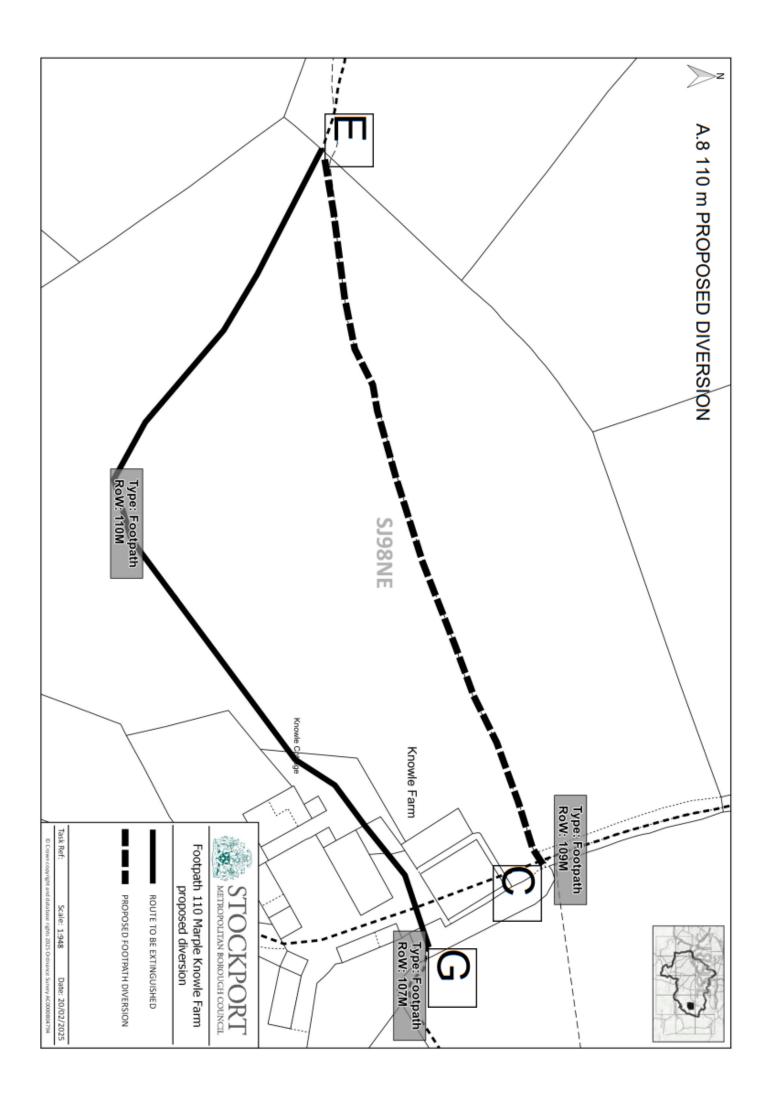

- A.1 Knowle Farm overall diversions 2025.
- A.2 Knowle Farm current Definitive Paths 2025 (the current layout)
- A.3 Knowle Farm proposed alignment 2025
- A.4 Knowle Farm Area Context 2025 (larger scale map locating the farm within the area)
- A.5 Knowle Farm footpath 103 M diversion detail
- A.6 Knowle Farm footpath 107 M diversion detail
- A.7 Knowle Farm footpath 109 M diversion detail
- A.8 Knowle Farm footpath 110 M diversion detail