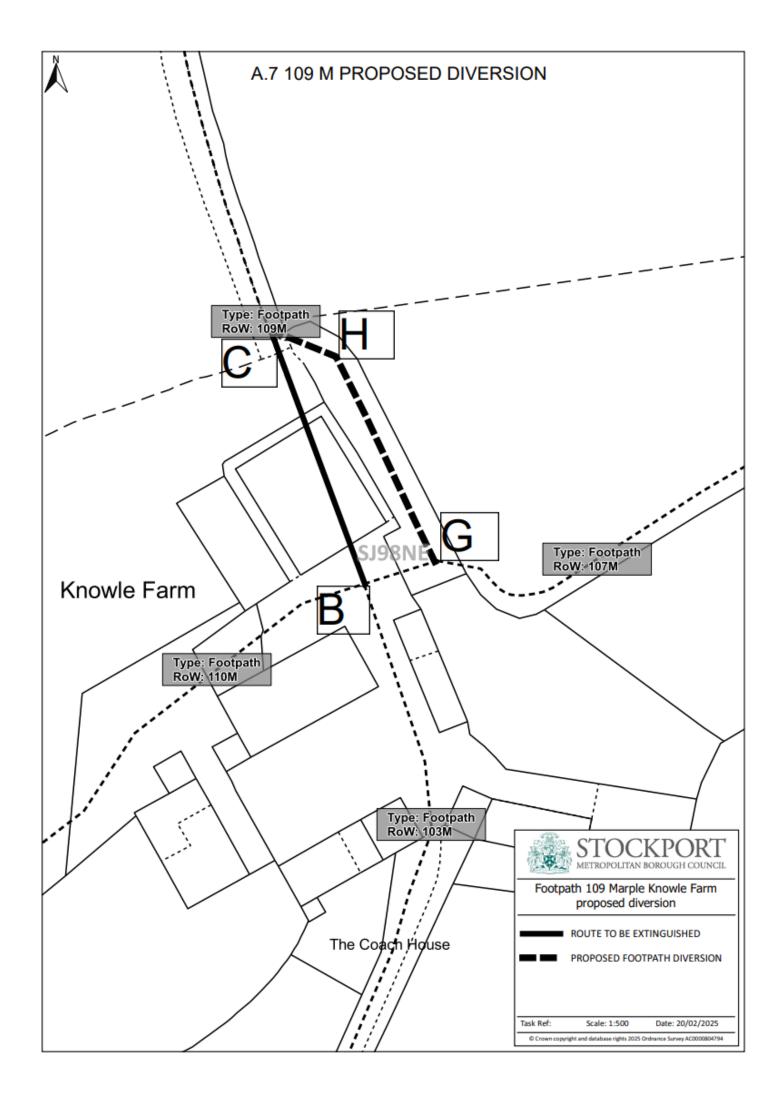

- A.1 Knowle Farm overall diversions 2025.
- A.2 Knowle Farm current Definitive Paths 2025 (the current layout)
- A.3 Knowle Farm proposed alignment 2025
- A.4 Knowle Farm Area Context 2025 (larger scale map locating the farm within the area)
- A.5 Knowle Farm footpath 103 M diversion detail
- A.6 Knowle Farm footpath 107 M diversion detail
- A.7 Knowle Farm footpath 109 M diversion detail
- A.8 Knowle Farm footpath 110 M diversion detail