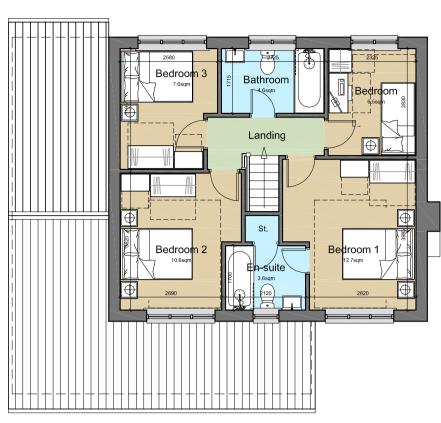

Proposed Roof Plan

Existing Ground Floor Plan

Existing First Floor Plan

20(metres)

Existing Roof Plan

Location Plan - 1:1250

Existing Site Plan

Proposed Site Plan