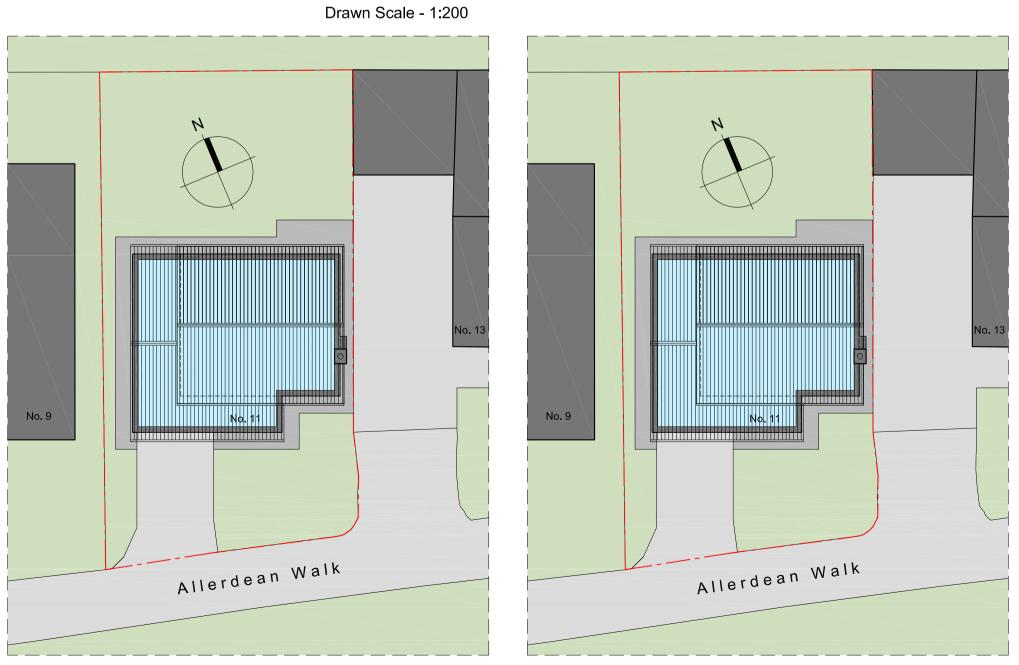

Proposed Roof Plan

Existing Ground Floor Plan

Existing First Floor Plan

20(metres)

Existing Roof Plan

Location Plan - 1:1250

Existing Site Plan

Proposed Site Plan