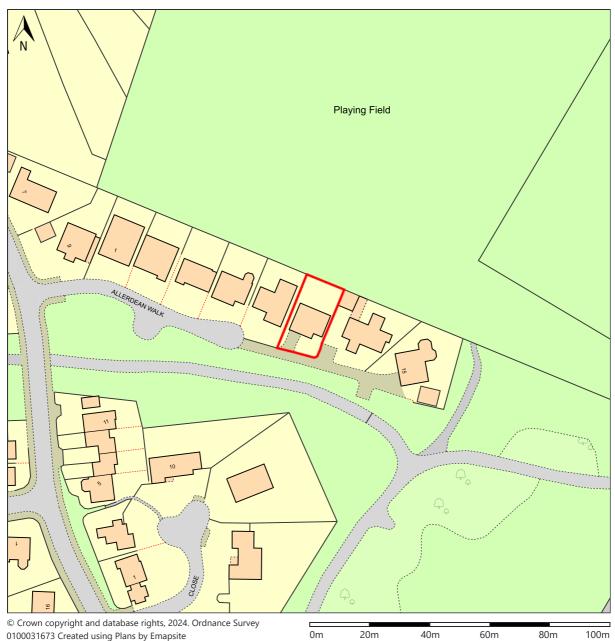

## 11, ALLERDEAN WALK, STOCKPORT, STOCKPORT, SK4 3RP

UPRN: 100011450961 HMLR Title No: GM582318 GM399555

Scale: 1:1250 Paper Size: A4

Notes:

Drawn Scale - 1:100

Proposed Ground Floor Plan

Proposed First Floor Plan