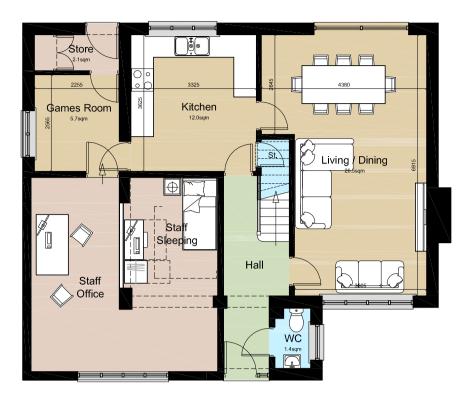

## 11, ALLERDEAN WALK, STOCKPORT, STOCKPORT, SK4 3RP

UPRN: 100011450961 HMLR Title No: GM582318 GM399555

Scale: 1:1250 Paper Size: A4

Notes:

Drawn Scale - 1:100

Proposed Ground Floor Plan

Proposed First Floor Plan