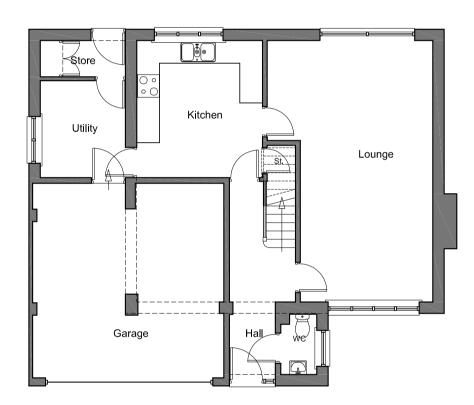

## 11, ALLERDEAN WALK, STOCKPORT, STOCKPORT, SK4 3RP

UPRN: 100011450961 HMLR Title No: GM582318 GM399555

Scale: 1:1250 Paper Size: A4

Notes:

Drawn Scale - 1:100

Proposed Ground Floor Plan

Proposed First Floor Plan