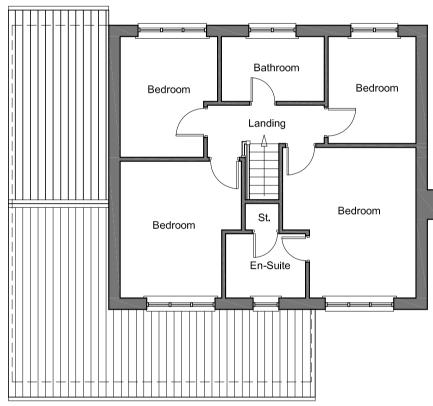

## 11, ALLERDEAN WALK, STOCKPORT, STOCKPORT, SK4 3RP

UPRN: 100011450961 HMLR Title No: GM582318 GM399555

Scale: 1:1250 Paper Size: A4

Notes:

Drawn Scale - 1:100

Proposed Ground Floor Plan

Proposed First Floor Plan