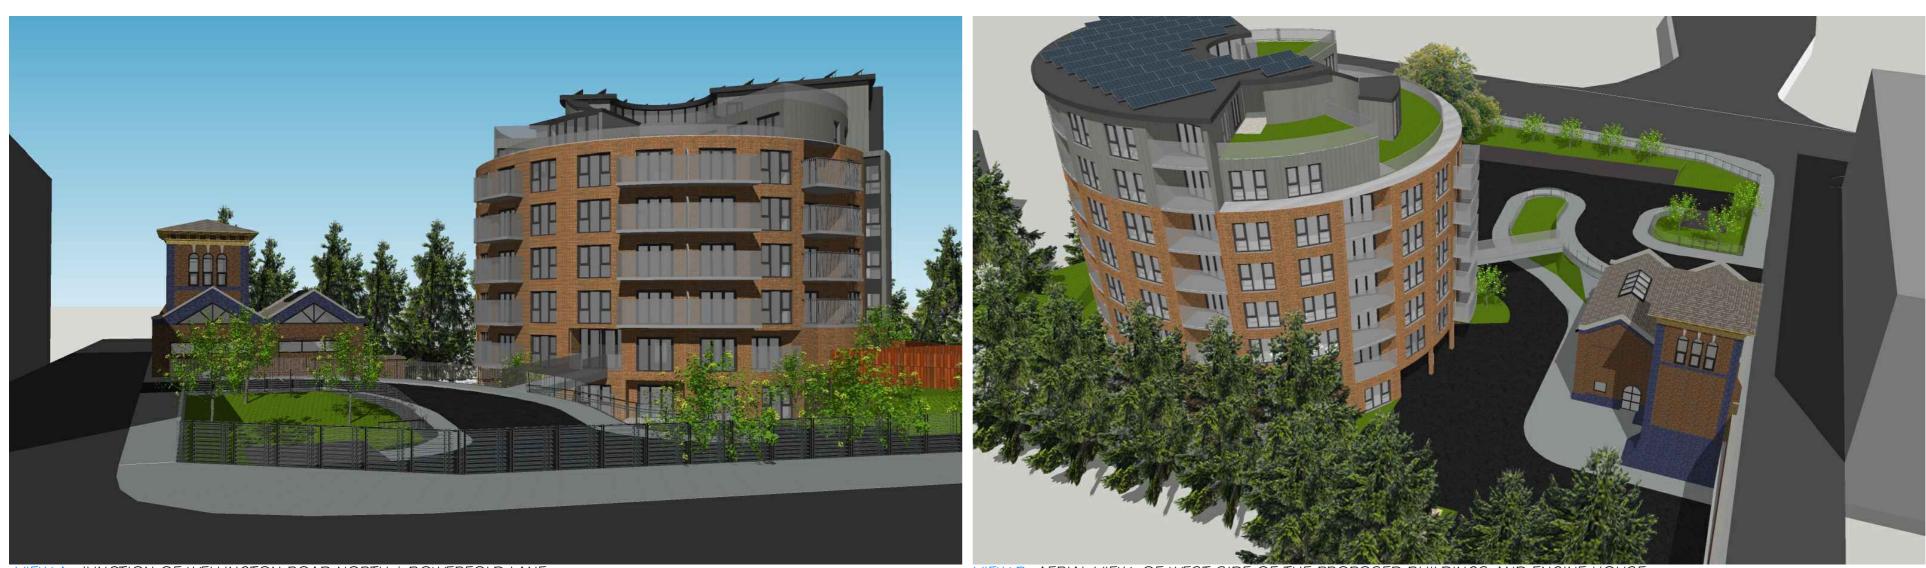

VIEW A: JUNCTION OF WELLINGTON ROAD NORTH & BOWERFOLD LANE

SIDE OF UNI/LAJ 

DUILD LINO 

VIEW B: AERIAL VIEW OF WEST SIDE OF THE PROPOSED BUILDINGS AND ENGINE HOUSE

ROOF

Lift overru

-1-1

|                   | PLAT ROOF |                             |                                                                                           |                               |                                        |                |          |
|-------------------|-----------|-----------------------------|-------------------------------------------------------------------------------------------|-------------------------------|----------------------------------------|----------------|----------|
|                   |           |                             |                                                                                           | ``                            |                                        |                |          |
|                   | \         |                             |                                                                                           |                               |                                        |                |          |
|                   |           | C<br>B                      | Lift overun and A<br>t<br>Glazing schedule                                                | to stairwell                  |                                        | D.J.J<br>D.J.J | 01.08.24 |
|                   |           | A                           | Water butt add                                                                            |                               |                                        | D.J.J          | 22.11.23 |
|                   |           | Revision                    | [                                                                                         | Description                   |                                        | Init.          | Date     |
| n cavity /        |           |                             | P                                                                                         | LAN                           | NING                                   |                |          |
| ate               |           |                             |                                                                                           |                               | Project:                               |                | 1        |
| n cavity /<br>ate |           |                             | <b>)7</b>                                                                                 |                               | STITCH LANE<br>PROPOSED AP/<br>Client: | ARTMEN"        | 15       |
| er                |           |                             | hitocta & Desig                                                                           |                               | PROMISE WAY                            | LTD            |          |
|                   |           | Tel: 016.<br>E-I<br>Drawing | Poynton Stockport Chesh<br>25 403 516 Fax: 01625<br>nail:info@pzvi-architects.co<br>No: F | 403 516<br>.uk<br><b>Rev:</b> | Drawing Title:<br>PROPOSED GTH         | 1 FLOOR        | (¢       |
|                   | 20m       |                             | y: Checker                                                                                | С                             | ROOF PLANS<br>Scale:<br>1:200 @ A3     | Date:          | 3.2022   |
|                   |           |                             | J.AI                                                                                      |                               |                                        | L.0.00         |          |