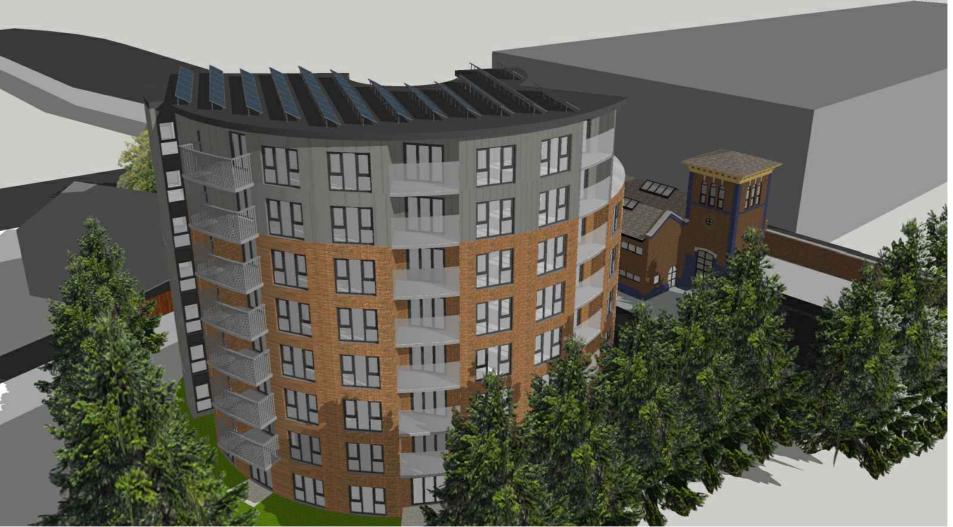

## NORTH

### WEST

EAST

SOUTH

| В        | Acoustic glazing raised to 1.7m high                                              | D.J.J | 31.01.24 |  |  |
|----------|-----------------------------------------------------------------------------------|-------|----------|--|--|
| A        | Balcony material changed to acoustic glazing<br>with PV panels added to main roof |       | 20.01.24 |  |  |
| Revision | Description                                                                       | Init. | Date     |  |  |
| PLANNING |                                                                                   |       |          |  |  |