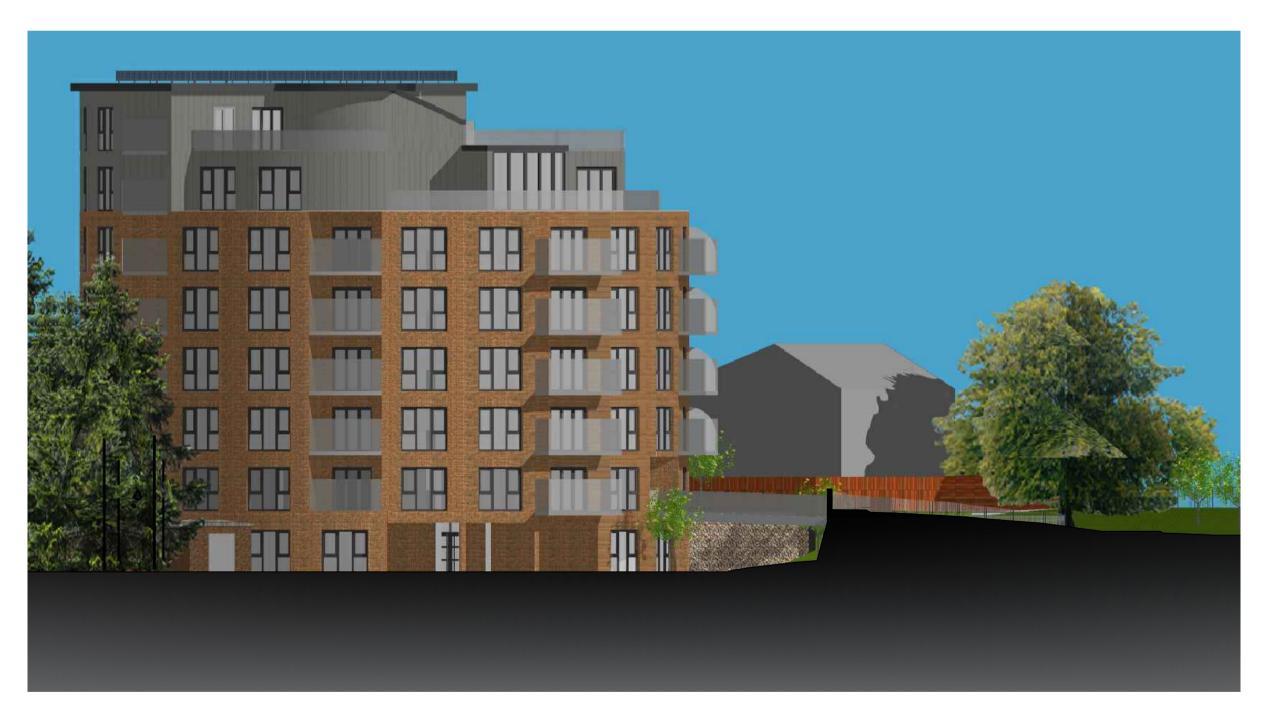

## Planning

Project:

| В        | Acoustic glazing raised to 1.7m high                                           | D.J.J | 31.01.24 |
|----------|--------------------------------------------------------------------------------|-------|----------|
| A        | Balcony material changed to acoustic glazing with PV panels added to main roof | D.J.J | 20.01.24 |
| Revision | Description                                                                    | Inıt. | Date     |