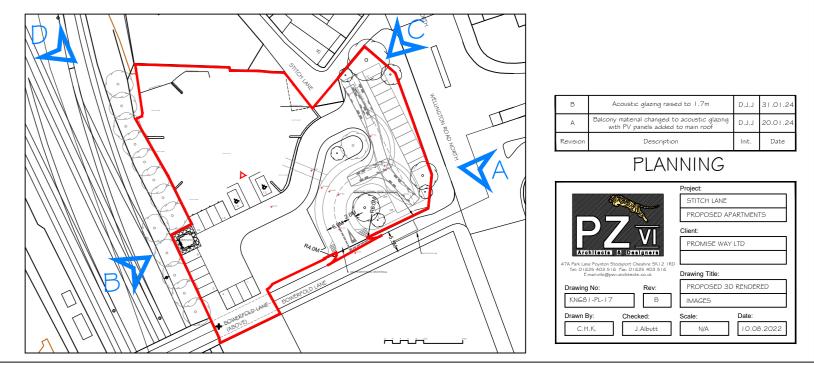

## Planning

Project:

| В        | Acoustic glazing raised to 1.7m high                                           | D.J.J | 31.01.24 |
|----------|--------------------------------------------------------------------------------|-------|----------|
| A        | Balcony material changed to acoustic glazing with PV panels added to main roof | D.J.J | 20.01.24 |
| Revision | Description                                                                    | Inıt. | Date     |