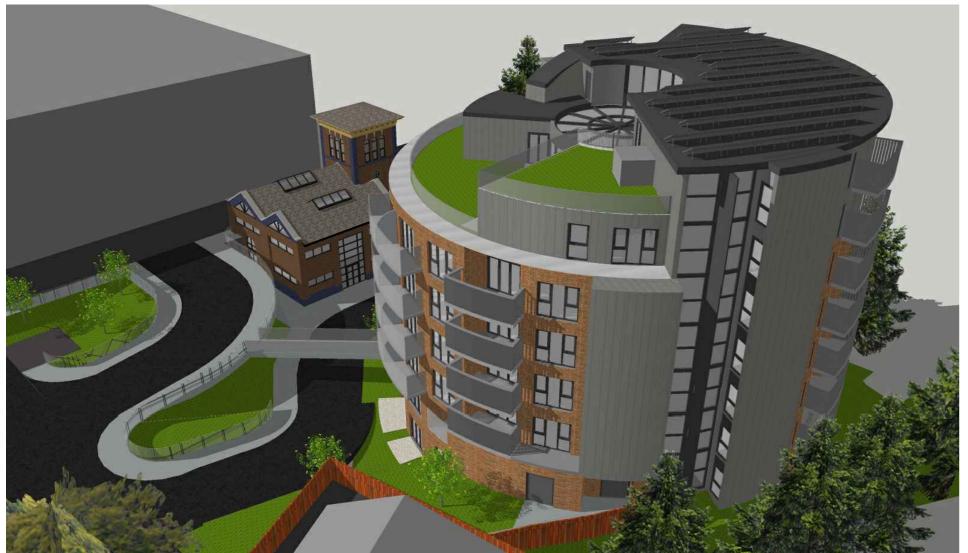

VIEW A: JUNCTION OF WELLINGTON ROAD NORTH & BOWERFOLD LANE

SIDE OF UNI/LAJ 

DUILD LINO 

VIEW B: AERIAL VIEW OF WEST SIDE OF THE PROPOSED BUILDINGS AND ENGINE HOUSE

ROOF

Lift overru

-1-1

|                   | PLAT ROOF |                             |                                                                                           |                               |                                        |                |          |
|-------------------|-----------|-----------------------------|-------------------------------------------------------------------------------------------|-------------------------------|----------------------------------------|----------------|----------|
|                   |           |                             |                                                                                           | ``                            |                                        |                |          |
|                   | \         |                             |                                                                                           |                               |                                        |                |          |
|                   |           | C<br>B                      | Lift overun and A<br>t<br>Glazing schedule                                                | to stairwell                  |                                        | D.J.J<br>D.J.J | 01.08.24 |
|                   |           | A                           | Water butt add                                                                            |                               |                                        | D.J.J          | 22.11.23 |
|                   |           | Revision                    | [                                                                                         | Description                   |                                        | Init.          | Date     |
| n cavity /        |           |                             | P                                                                                         | LAN                           | NING                                   |                |          |
| ate               |           |                             |                                                                                           |                               | Project:                               |                | 1        |
| n cavity /<br>ate |           |                             | <b>)7</b>                                                                                 |                               | STITCH LANE<br>PROPOSED AP/<br>Client: | ARTMEN"        | 15       |
| er                |           |                             | hitocta & Desig                                                                           |                               | PROMISE WAY                            | LTD            |          |
|                   |           | Tel: 016.<br>E-I<br>Drawing | Poynton Stockport Chesh<br>25 403 516 Fax: 01625<br>nail:info@pzvi-architects.co<br>No: F | 403 516<br>.uk<br><b>Rev:</b> | Drawing Title:<br>PROPOSED GTH         | 1 FLOOR        | (¢       |
|                   | 20m       |                             | y: Checker                                                                                | С                             | ROOF PLANS<br>Scale:<br>1:200 @ A3     | Date:          | 3.2022   |
|                   |           |                             | J.AI                                                                                      |                               |                                        | L.0.00         |          |