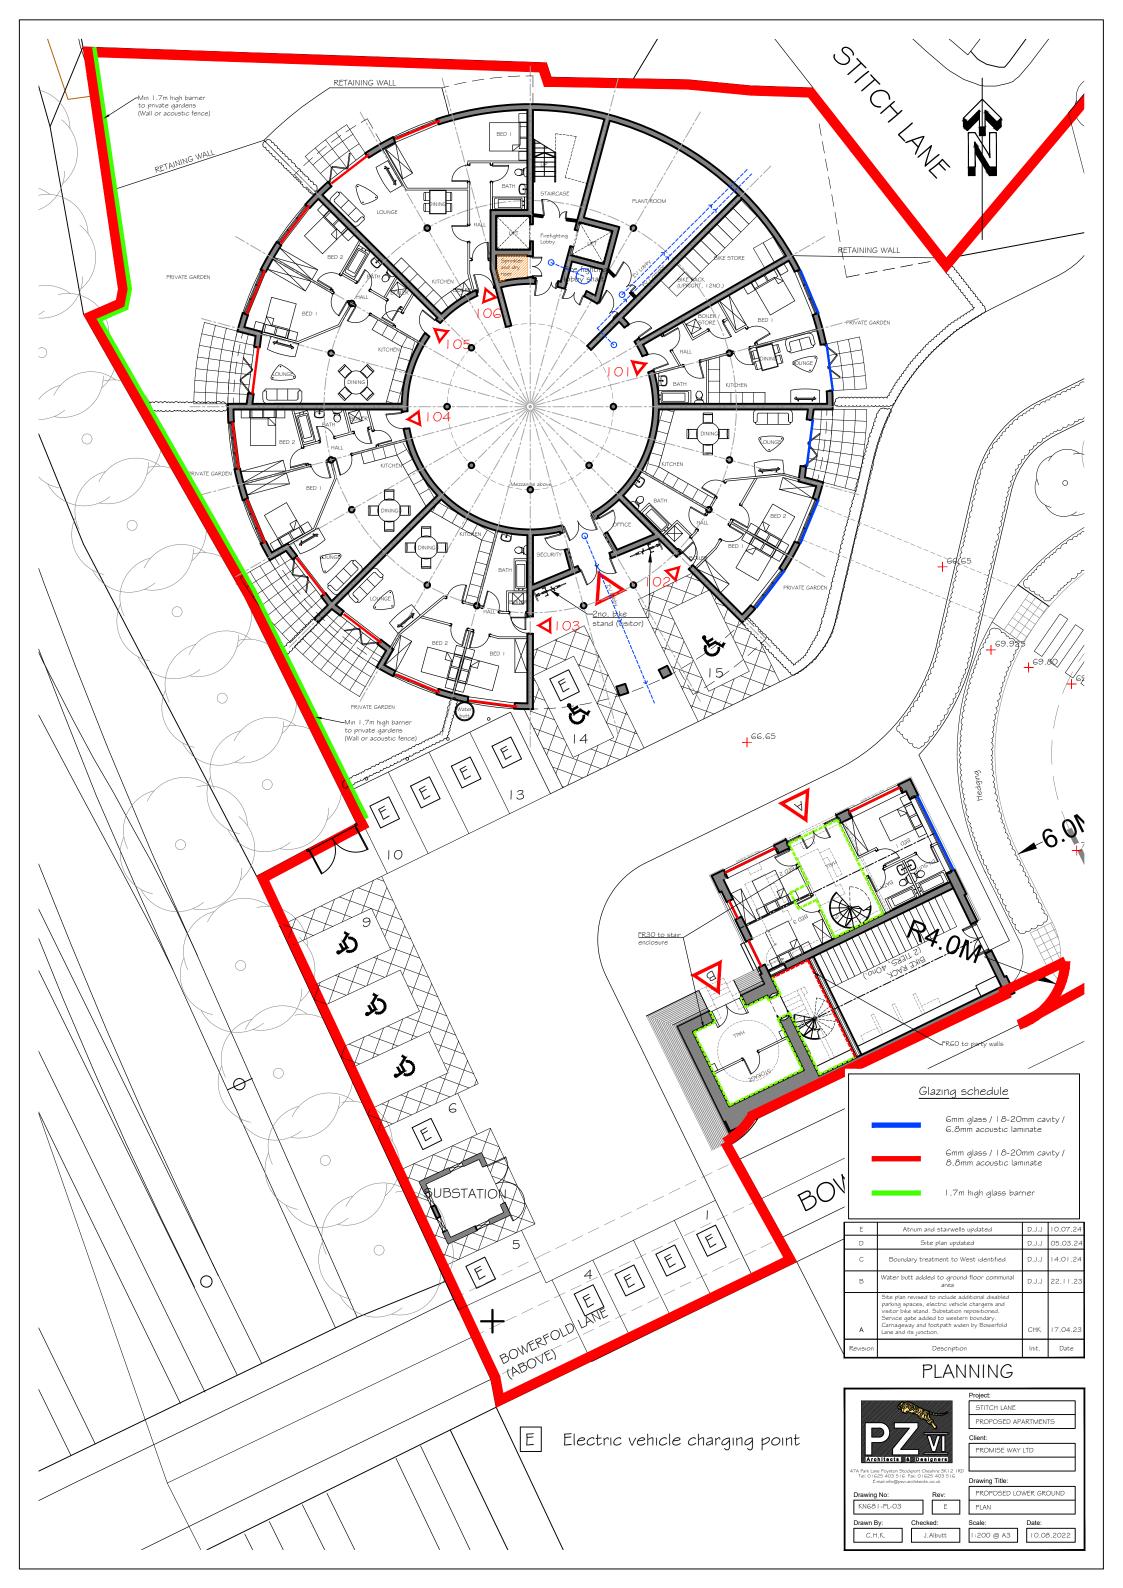

## Planning

Project:

| В        | Acoustic glazing raised to 1.7m high                                           | D.J.J | 31.01.24 |
|----------|--------------------------------------------------------------------------------|-------|----------|
| A        | Balcony material changed to acoustic glazing with PV panels added to main roof | D.J.J | 20.01.24 |
| Revision | Description                                                                    | Inıt. | Date     |