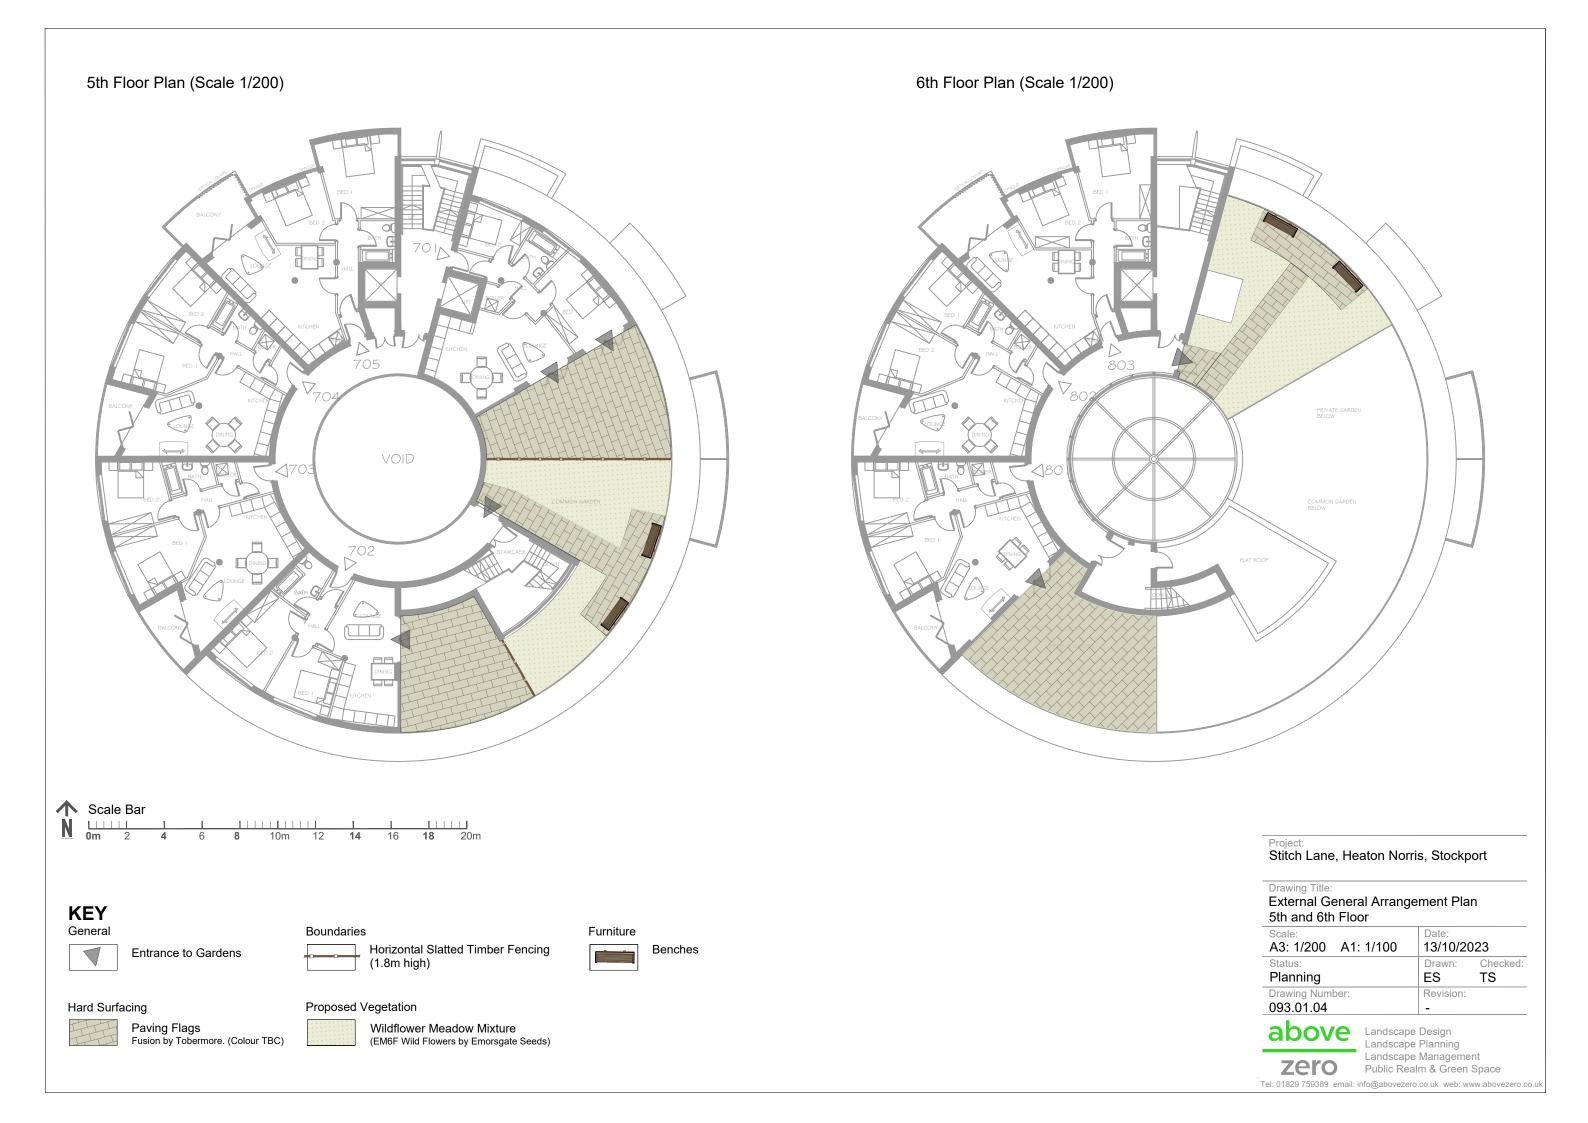

LTD            |          |
|                   |           | Tel: 016.<br>E-I<br>Drawing | Poynton Stockport Chesh<br>25 403 516 Fax: 01625<br>nail:info@pzvi-architects.co<br>No: F | 403 516<br>.uk<br><b>Rev:</b> | Drawing Title:<br>PROPOSED GTH         | 1 FLOOR        | (¢       |
|                   | 20m       |                             | y: Checker                                                                                | С                             | ROOF PLANS<br>Scale:<br>1:200 @ A3     | Date:          | 3.2022   |
|                   |           |                             | J.AI                                                                                      |                               |                                        | L.0.00         |          |