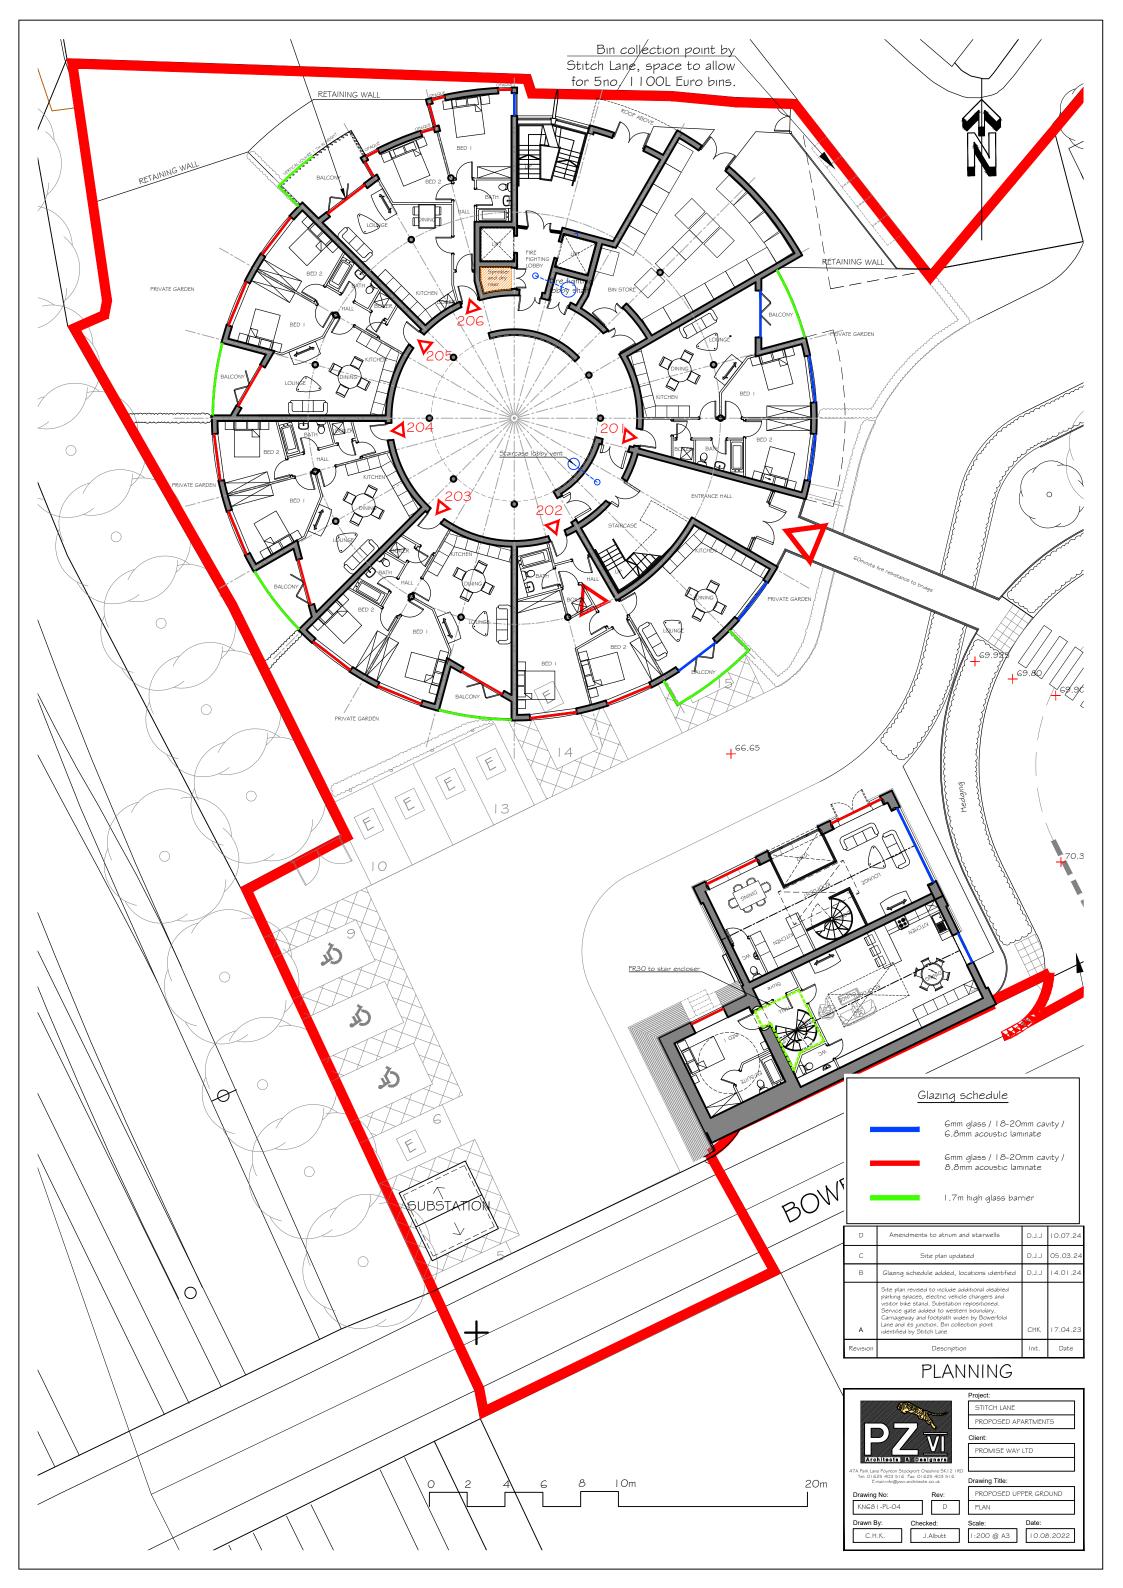

## Planning

Project:

| В        | Acoustic glazing raised to 1.7m high                                           | D.J.J | 31.01.24 |
|----------|--------------------------------------------------------------------------------|-------|----------|
| A        | Balcony material changed to acoustic glazing with PV panels added to main roof | D.J.J | 20.01.24 |
| Revision | Description                                                                    | Inıt. | Date     |