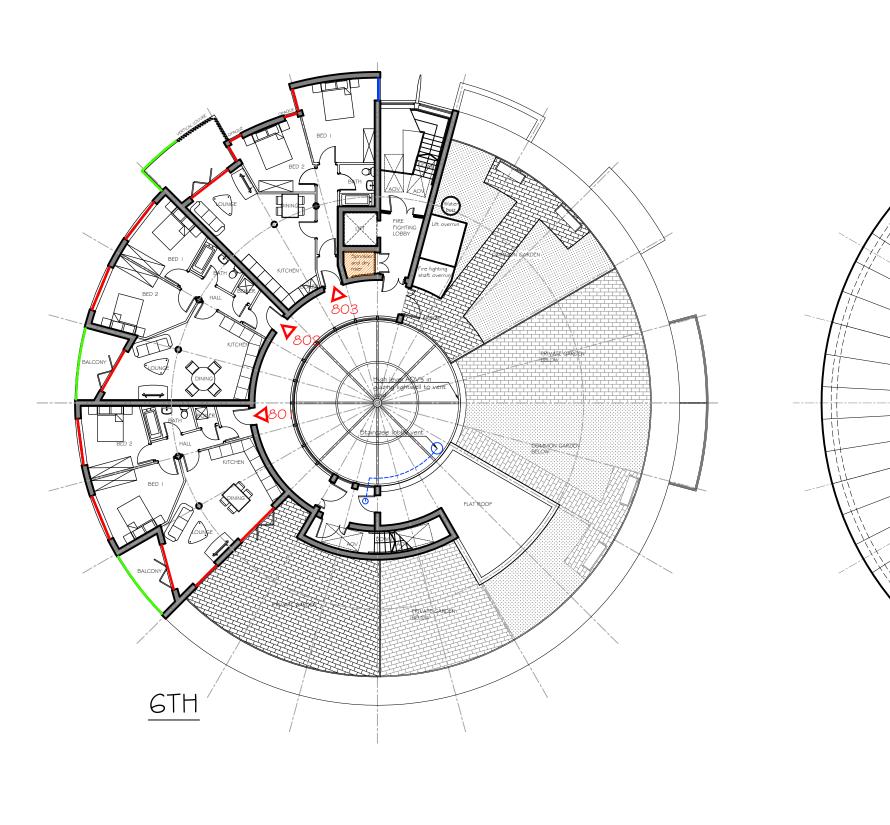

VIEW A: JUNCTION OF WELLINGTON ROAD NORTH & BOWERFOLD LANE

SIDE OF UNI/LAJ 

DUILD LINO 

VIEW B: AERIAL VIEW OF WEST SIDE OF THE PROPOSED BUILDINGS AND ENGINE HOUSE

ROOF

Lift overru

-1-1

|                   | PLAT ROOF |                             |                                                                                           |                               |                                        |                |          |
|-------------------|-----------|-----------------------------|-------------------------------------------------------------------------------------------|-------------------------------|----------------------------------------|----------------|----------|
|                   |           |                             |                                                                                           | ``                            |                                        |                |          |
|                   | \         |                             |                                                                                           |                               |                                        |                |          |
|                   |           | C<br>B                      | Lift overun and A<br>t<br>Glazing schedule                                                | to stairwell                  |                                        | D.J.J<br>D.J.J | 01.08.24 |
|                   |           | A                           | Water butt add                                                                            |                               |                                        | D.J.J          | 22.11.23 |
|                   |           | Revision                    | [                                                                                         | Description                   |                                        | Init.          | Date     |
| n cavity /        |           |                             | P                                                                                         | LAN                           | NING                                   |                |          |
| ate               |           |                             |                                                                                           |                               | Project:                               |                | 1        |
| n cavity /<br>ate |           |                             | <b>)7</b>                                                                                 |                               | STITCH LANE<br>PROPOSED AP/<br>Client: | ARTMEN"        | 15       |
| er                |           |                             | hitocta & Desig                                                                           |                               | PROMISE WAY                            | LTD            |          |
|                   |           | Tel: 016.<br>E-I<br>Drawing | Poynton Stockport Chesh<br>25 403 516 Fax: 01625<br>nail:info@pzvi-architects.co<br>No: F | 403 516<br>.uk<br><b>Rev:</b> | Drawing Title:<br>PROPOSED GTH         | 1 FLOOR        | (¢       |
|                   | 20m       |                             | y: Checker                                                                                | С                             | ROOF PLANS<br>Scale:<br>1:200 @ A3     | Date:          | 3.2022   |
|                   |           |                             | J.AI                                                                                      |                               |                                        | L.0.00         |          |