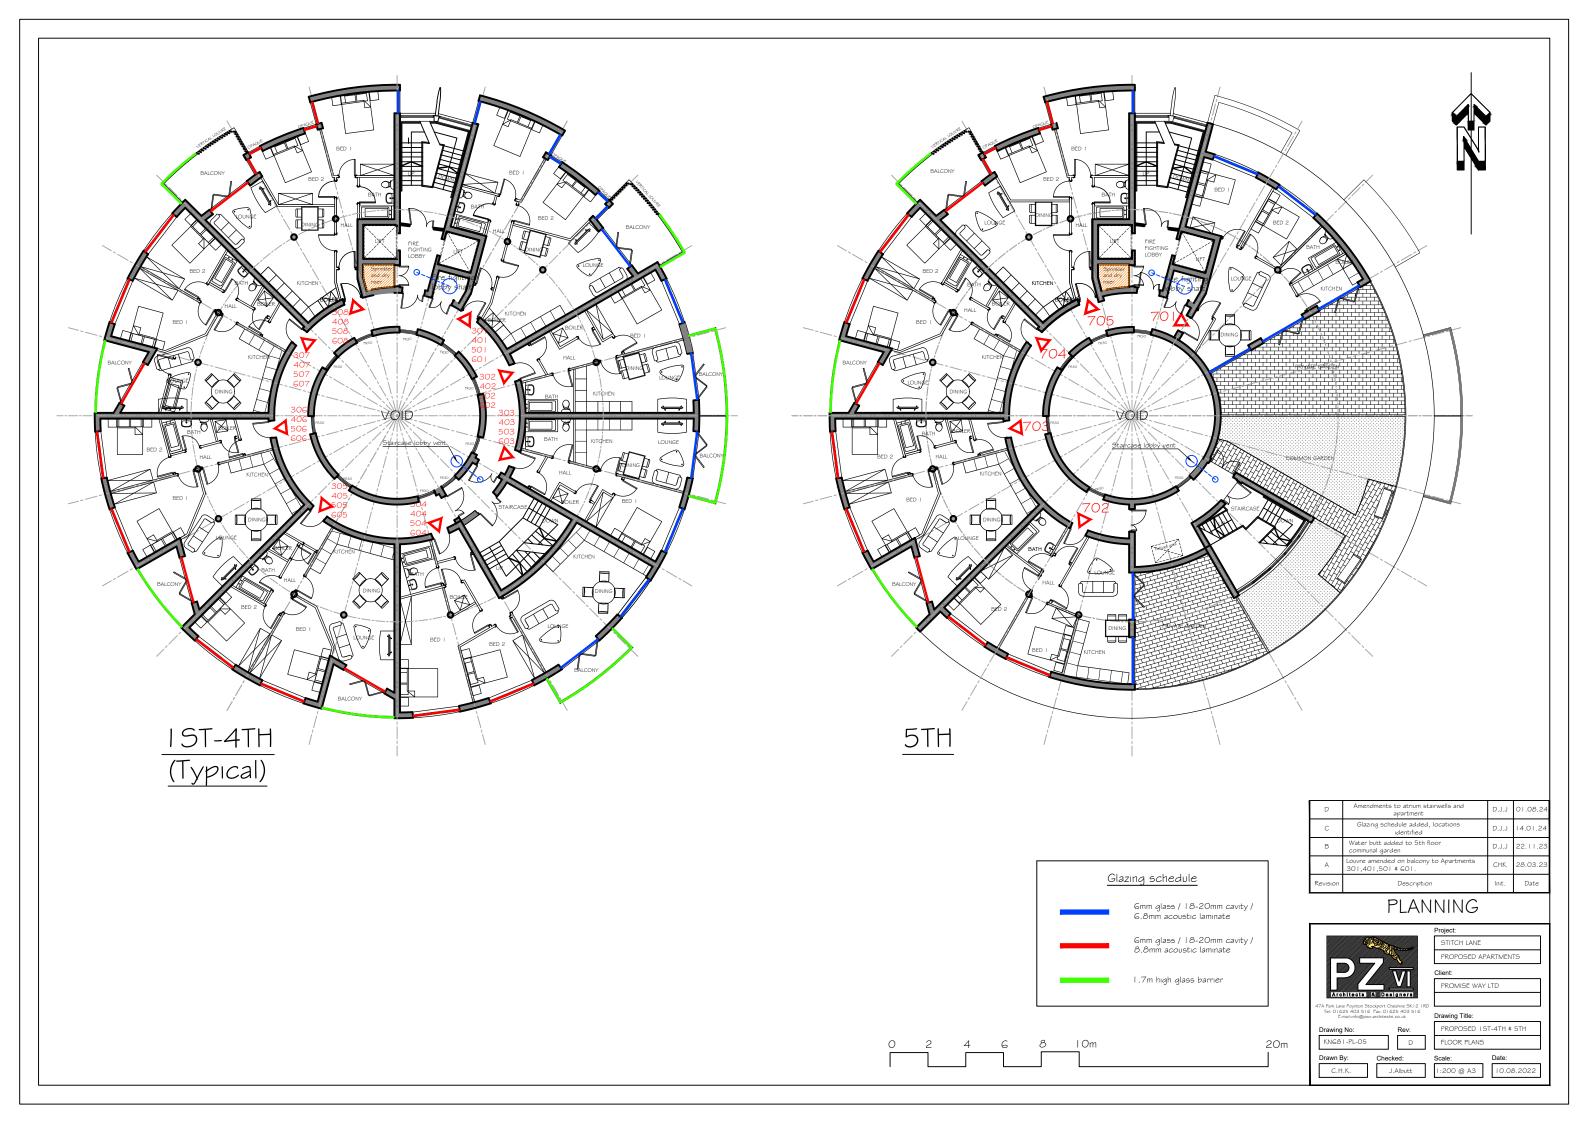

## Planning

Project:

| В        | Acoustic glazing raised to 1.7m high                                           | D.J.J | 31.01.24 |
|----------|--------------------------------------------------------------------------------|-------|----------|
| A        | Balcony material changed to acoustic glazing with PV panels added to main roof | D.J.J | 20.01.24 |
| Revision | Description                                                                    | Inıt. | Date     |