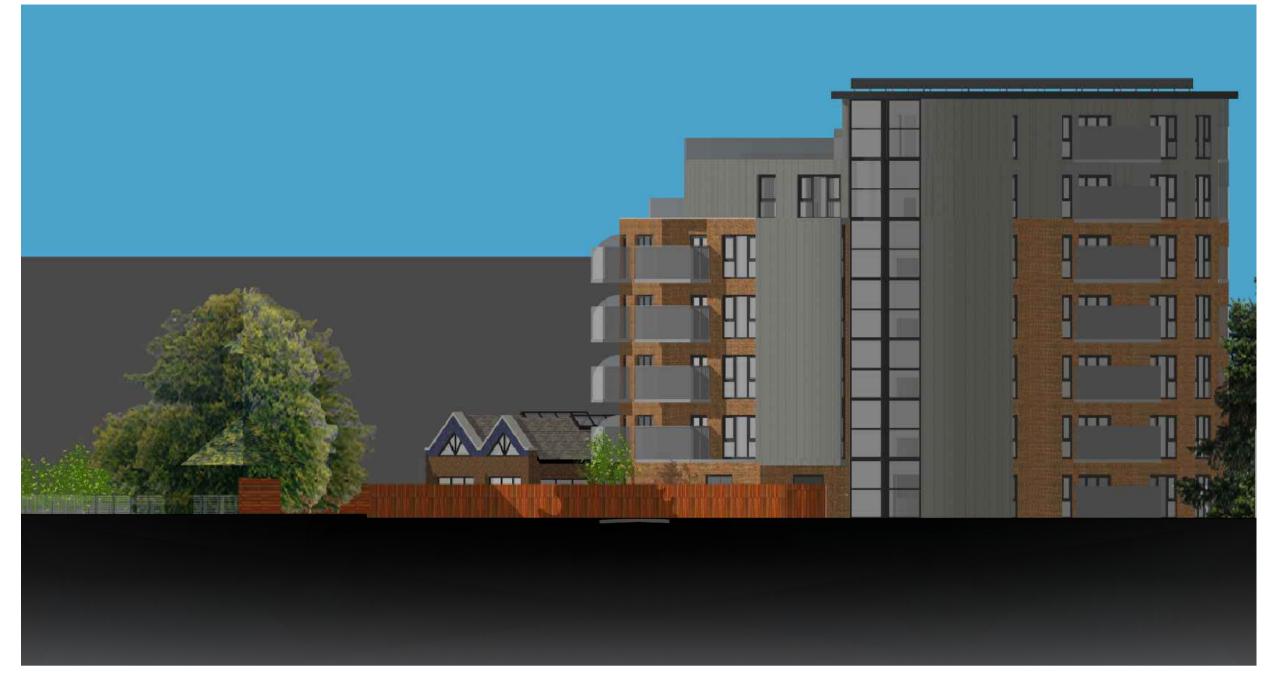

## NORTH

### WEST

EAST

SOUTH

| В        | Acoustic glazing raised to 1.7m high                                              | D.J.J | 31.01.24 |  |  |
|----------|-----------------------------------------------------------------------------------|-------|----------|--|--|
| A        | Balcony material changed to acoustic glazing<br>with PV panels added to main roof |       | 20.01.24 |  |  |
| Revision | Description                                                                       | Init. | Date     |  |  |
| PLANNING |                                                                                   |       |          |  |  |

|                    |                                           | Project:                |  |  |  |
|--------------------|-------------------------------------------|-------------------------|--|--|--|
| A                  |                                           | STITCH LANE             |  |  |  |
|                    |                                           | PROPOSED APARTMENTS     |  |  |  |
|                    |                                           | Client:                 |  |  |  |
|                    |                                           | PROMISE WAY LTD         |  |  |  |
| •                  | tockport Cheshire SK12 1RD                |                         |  |  |  |
| Tel: 01625 403 516 | Fax: 01625 403 516<br>vi-architects.co.uk | Drawing Title:          |  |  |  |
| Drawing No:        | Rev:                                      | PROPOSED ELEVATIONS     |  |  |  |
| KN681-PL-07        | В                                         | FOR THE APARTMENT BLOCK |  |  |  |
| Drawn By:          | Checked:                                  | Scale: Date:            |  |  |  |

J.Albutt |:200 @ A |

C.H.K.

10.08.2022

40m