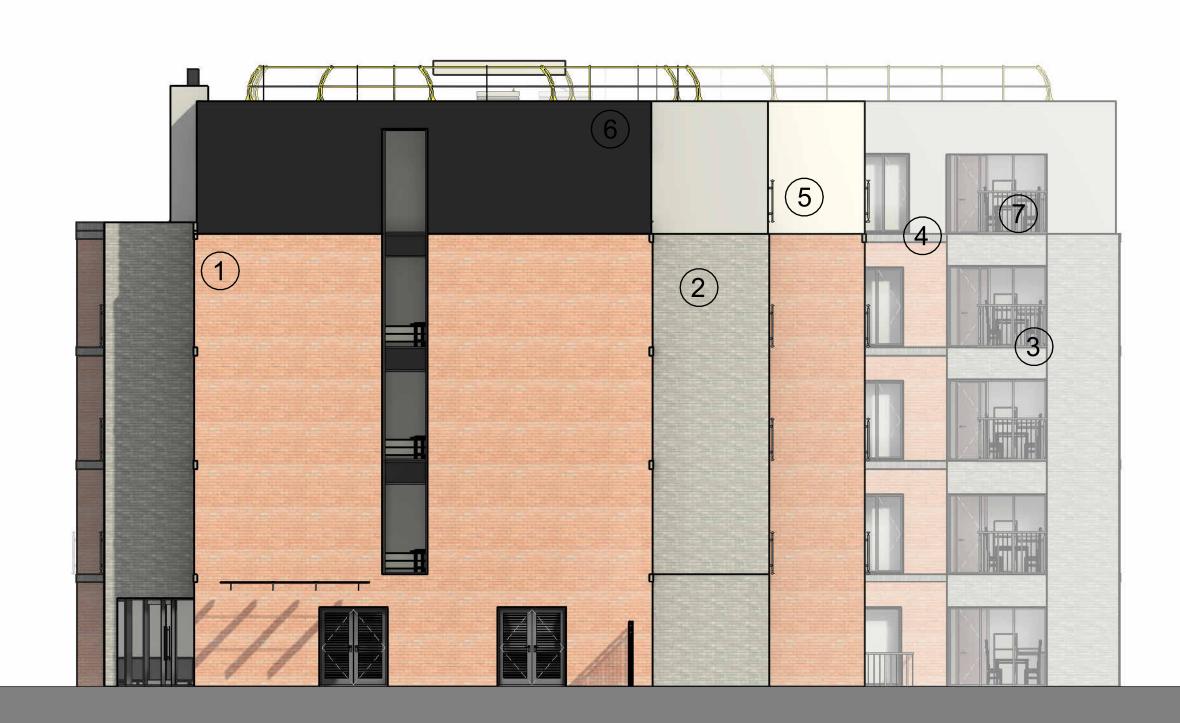

## Materials Legend:

- 1 Facing brickwork red, wienerberger: sandown red
- 2 Facing brickwork light grey, ibstock: clerkenwell light grey
- 3 UPVC window frames colour anthracite
- Banding brickwork light grey, ibstock: clerkenwell light grey

  Cladding light grey A1/A2 rated Rockpanel:RAL 100 80 05
- 6 Cladding dark grey A1/A2 rated Rockpanel:RAL 7021
- 7 Powder coated metal railings anthracite

Note: All materials/colours to be approved by LA