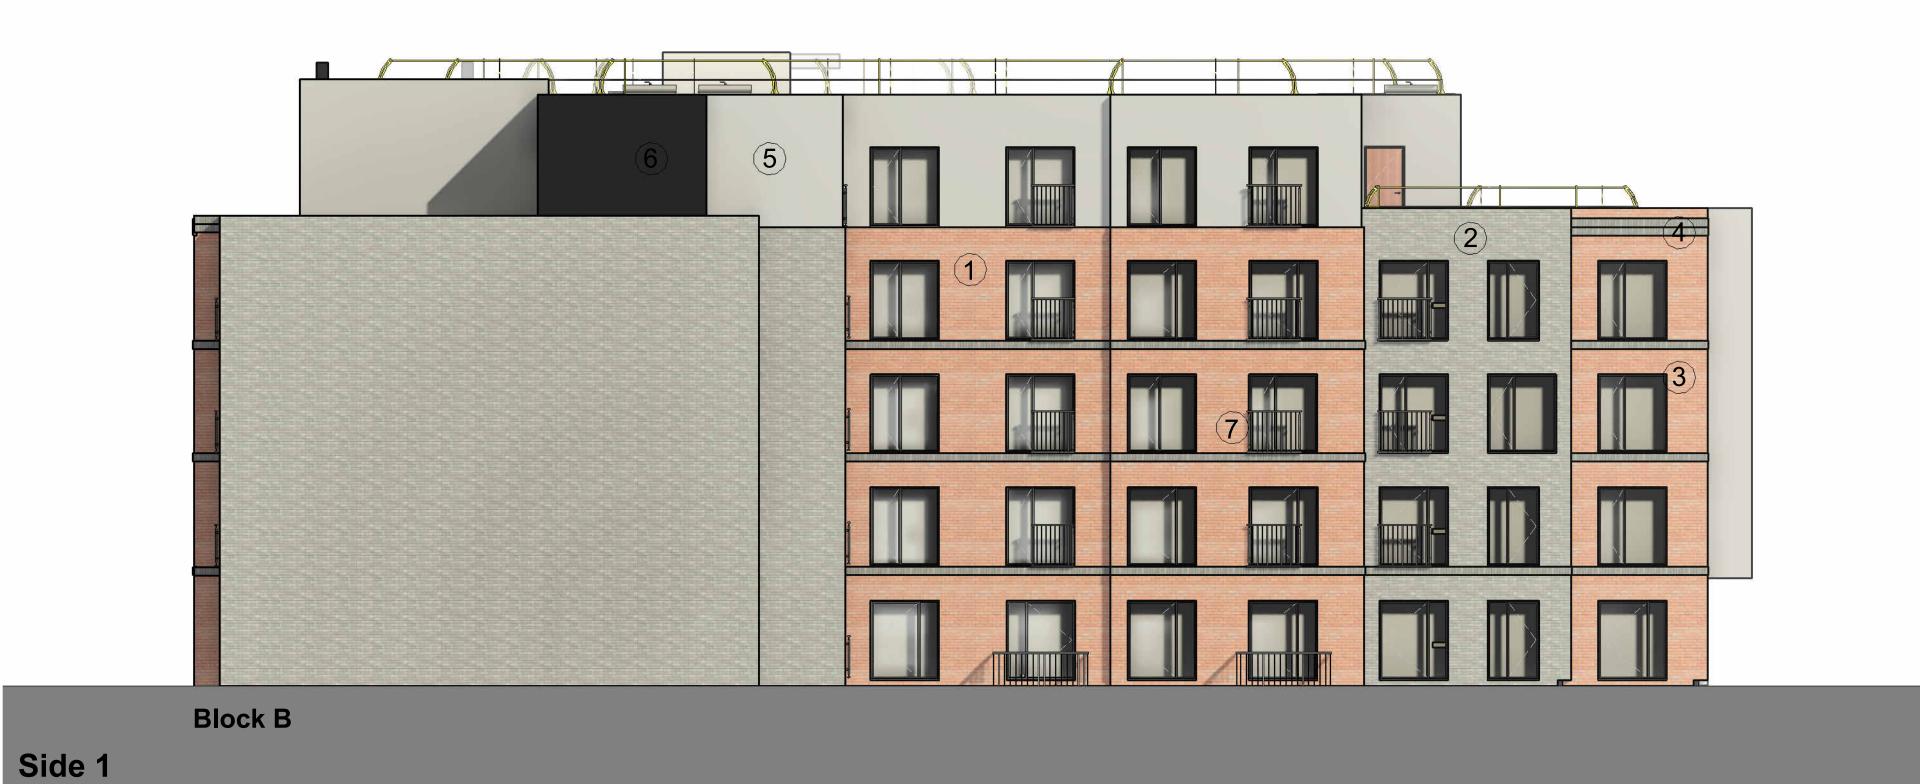

### Materials Legend:

- 1 Facing brickwork red, wienerberger: sandown red
- 2 Facing brickwork light grey, ibstock: clerkenwell light grey
- 2 Tabing briokwork light grey, issteak, die
- 3 UPVC window frames colour anthracite
- Banding brickwork light grey, ibstock: clerkenwell light grey

  Cladding light grey A1/A2 rated Rockpanel:RAL 100 80 05
- 6 Cladding dark grey A1/A2 rated Rockpanel:RAL 7021
- 7 Powder coated metal railings anthracite

Note: All materials/colours to be approved by LA