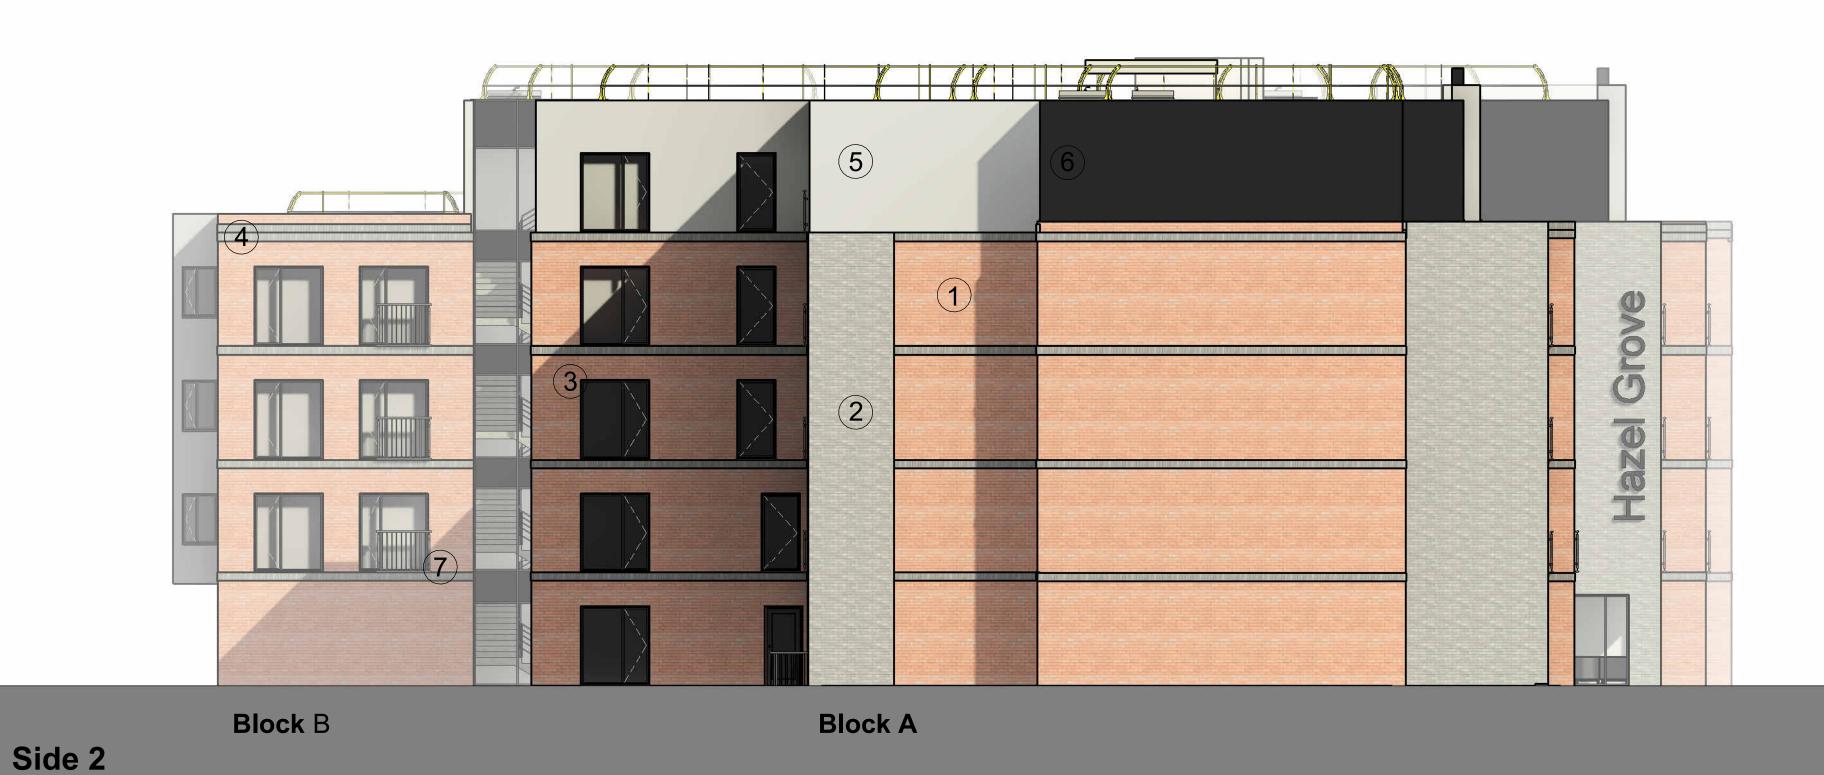

### Materials Legend:

- 1 Facing brickwork red, wienerberger: sandown red
- 2 Facing brickwork light grey, ibstock: clerkenwell light grey
- 2 Tabing briokwork light grey, issteak, die
- 3 UPVC window frames colour anthracite
- Banding brickwork light grey, ibstock: clerkenwell light grey

  Cladding light grey A1/A2 rated Rockpanel:RAL 100 80 05
- 6 Cladding dark grey A1/A2 rated Rockpanel:RAL 7021
- 7 Powder coated metal railings anthracite

Note: All materials/colours to be approved by LA