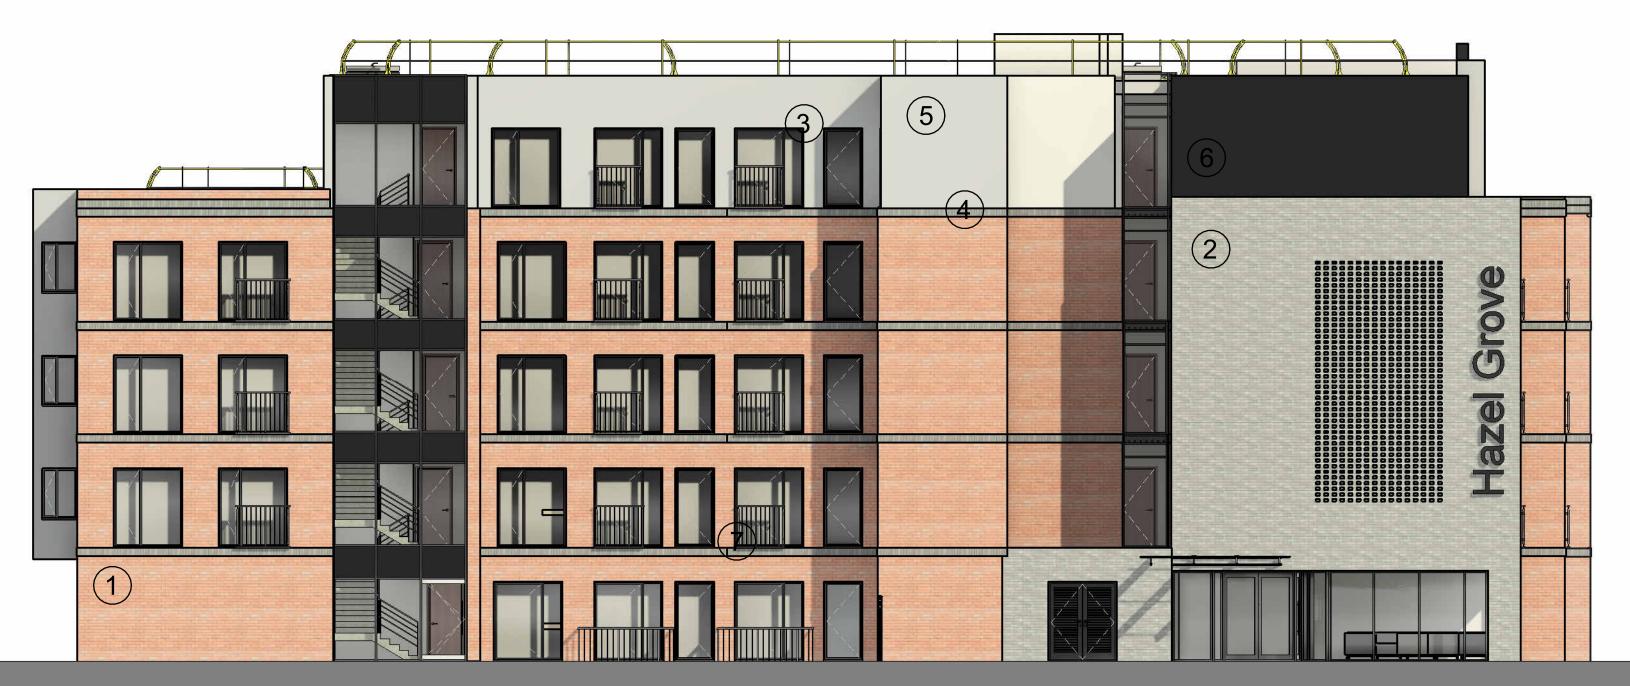

## Materials Legend:

- 1 Facing brickwork red, wienerberger: sandown red
- 2 Facing brickwork light grey, ibstock: clerkenwell light grey
- 3 UPVC window frames colour anthracite
- Banding brickwork light grey, ibstock: clerkenwell light grey

  Cladding light grey A1/A2 rated Rockpanel:RAL 100 80 05
- 6 Cladding dark grey A1/A2 rated Rockpanel:RAL 7021
- 7 Powder coated metal railings anthracite

Note: All materials/colours to be approved by LA