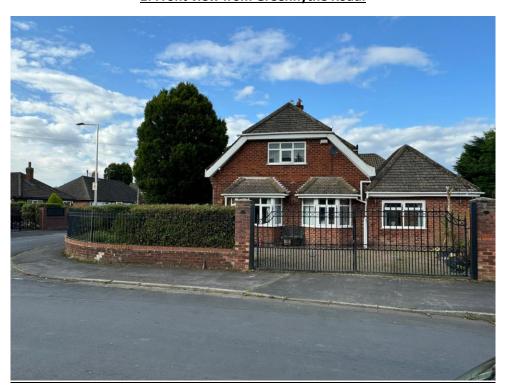

## No.2 Greenhythe Road, Cheadle, SK8 3NS

1. Front view from Greenhythe Road.

2. Side view from Greenway Road.

3. Outbuilding in rear garden to be used for both general and cycle storage.