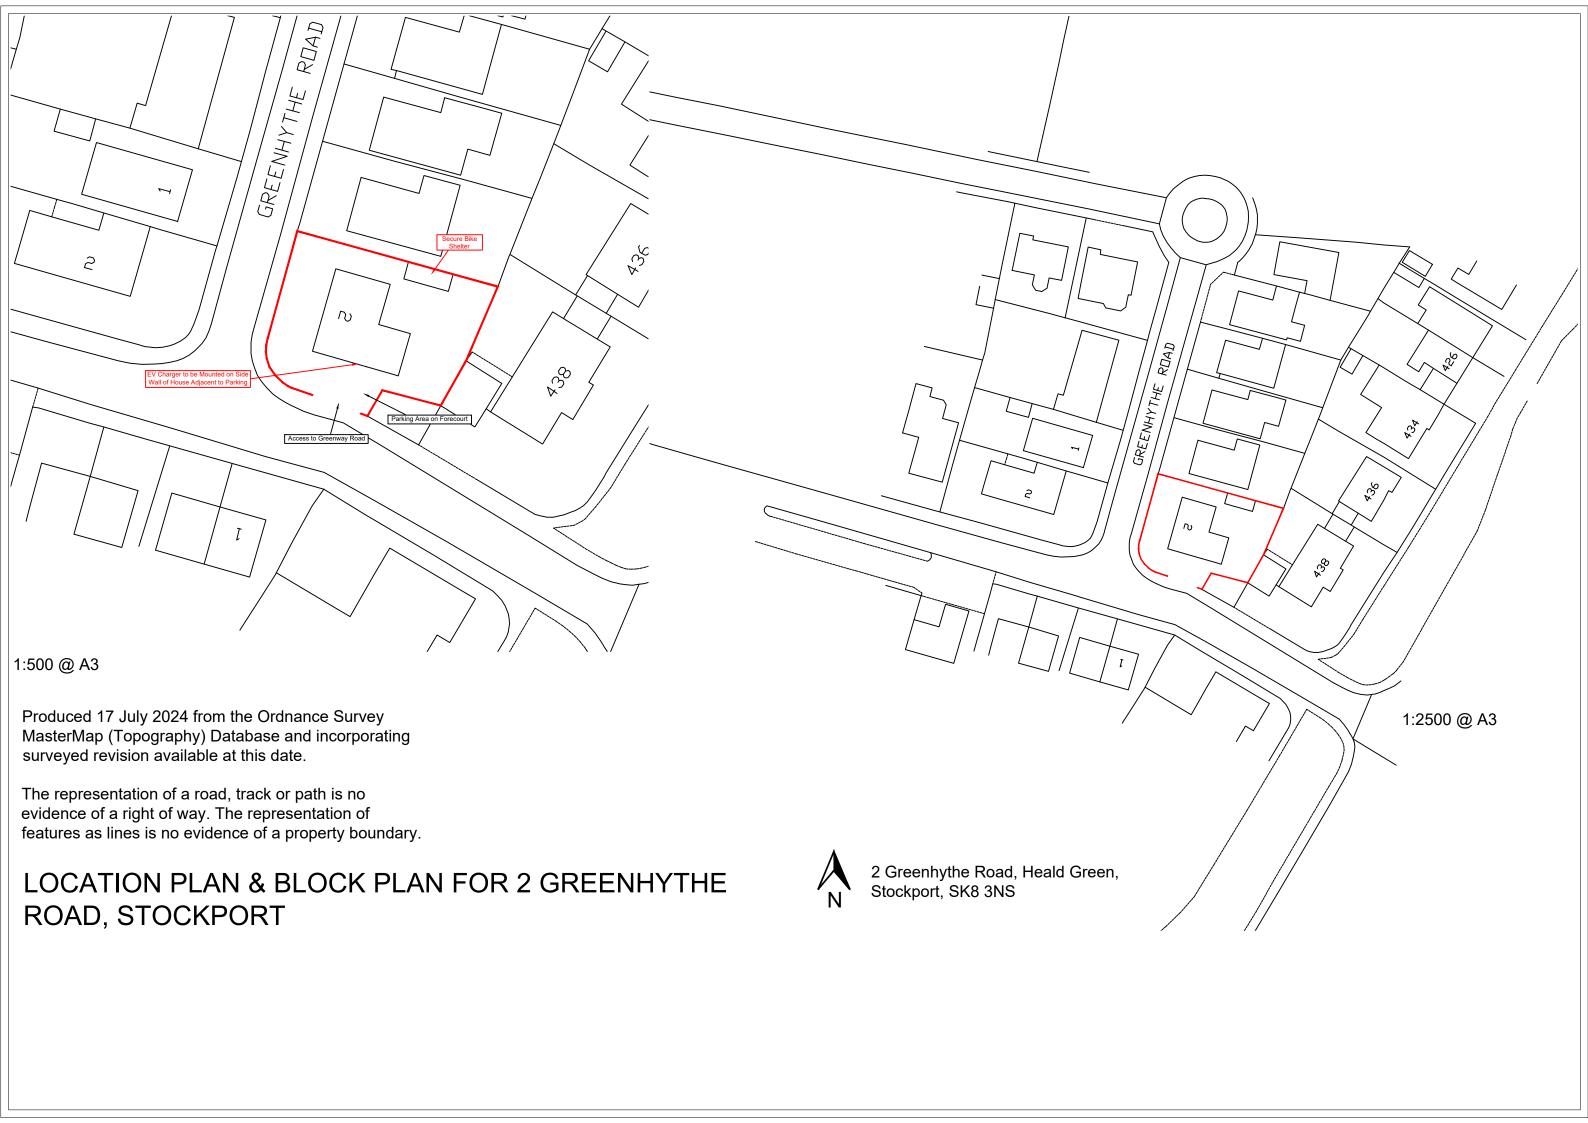

## **AE01: PHOTOGRAPHS**

## No.2 Greenhythe Road, Cheadle, SK8 3NS

1. Front view from Greenhythe Road.

2. Side view from Greenway Road.

3. Outbuilding in rear garden to be used for both general and cycle storage.

## DRG No TR.1

Produced 17 July 2024 from the Ordnance Survey MasterMap (Topography) Database and incorporating surveyed revision available at this date.

scale 1:500 at A4

The representation of a road, track or path is no evidence of a right of way. The representation of features as lines is no evidence of a property boundary.

October 2024

PROPOSED PARKING PROVISION AT NO 2 GREENHYTHE ROAD, HEALD GREEN, CHEADLE