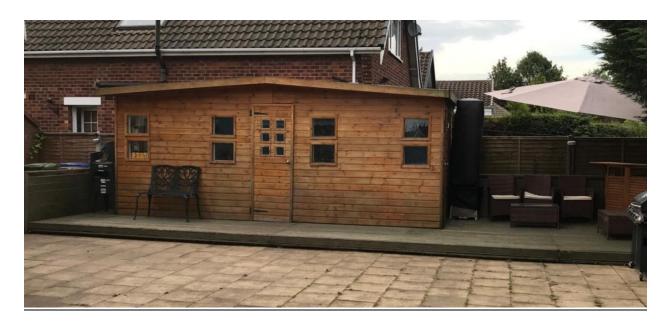

## No.2 Greenhythe Road, Cheadle, SK8 3NS

1. Front view from Greenhythe Road.

2. Side view from Greenway Road.

3. Outbuilding in rear garden to be used for both general and cycle storage.