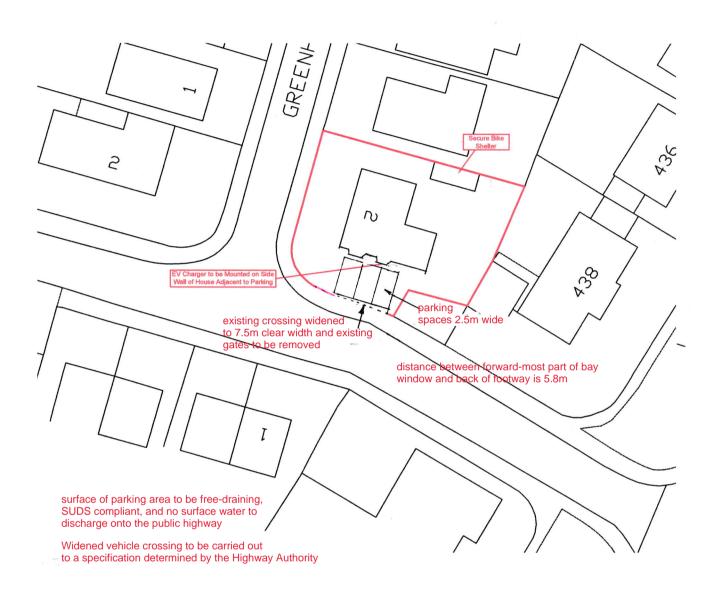

October 2024

PROPOSED PARKING PROVISION AT NO 2 GREENHYTHE ROAD, HEALD GREEN, CHEADLE