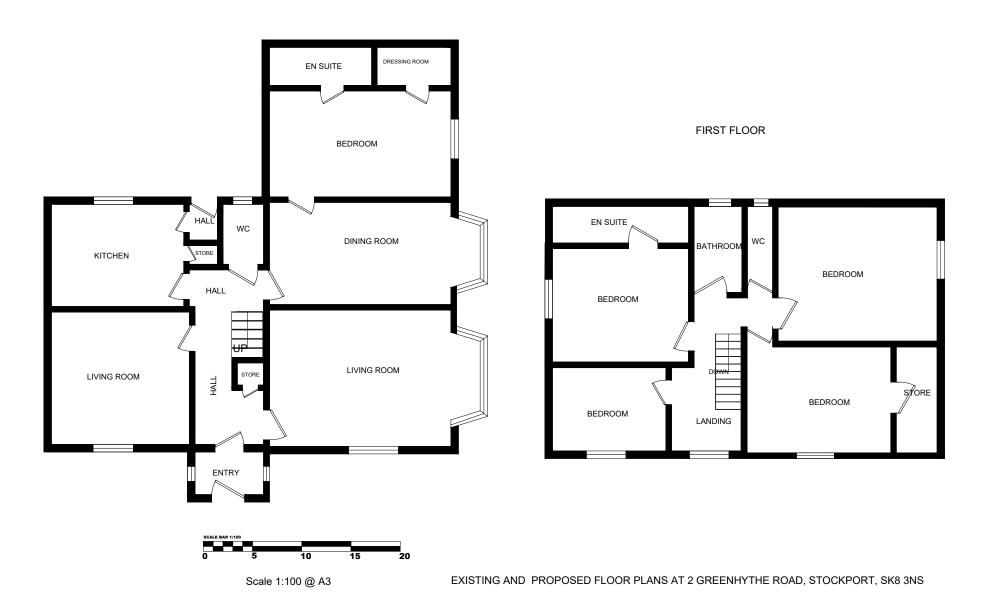

## **AE01: PHOTOGRAPHS**

## No.2 Greenhythe Road, Cheadle, SK8 3NS

1. Front view from Greenhythe Road.

2. Side view from Greenway Road.

3. Outbuilding in rear garden to be used for both general and cycle storage.