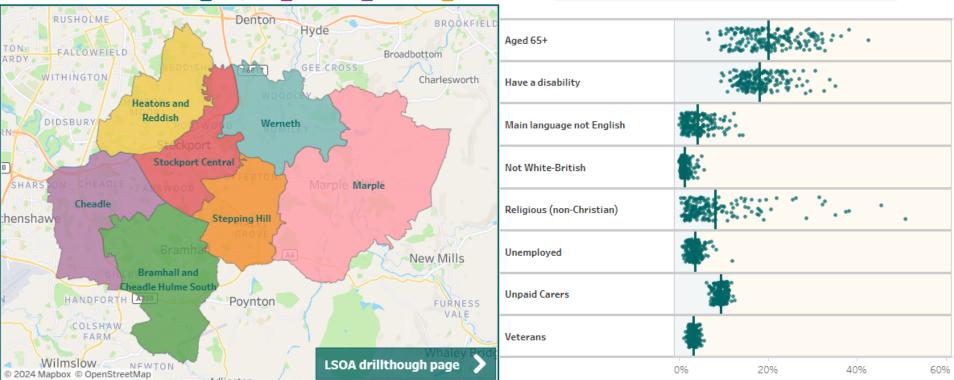

This is the LSOA drill through page.

The map shows the LSOAs in Stockport and can be filtered to show one neighbourhood.

The bar charts at the foot of the page show the proportion of LSOAs in each national decile for each neighbourhood for the selected measure.

The LSOA drill down page again shows the distribution of the key metrics across Stockport and within neighbourhoods. The decile legend at the top shows the value ranges for each decile.

On the LSOA drill through page you can toggle between the neighbourhood comparison, and a more detailed profile of the measure (next slide).