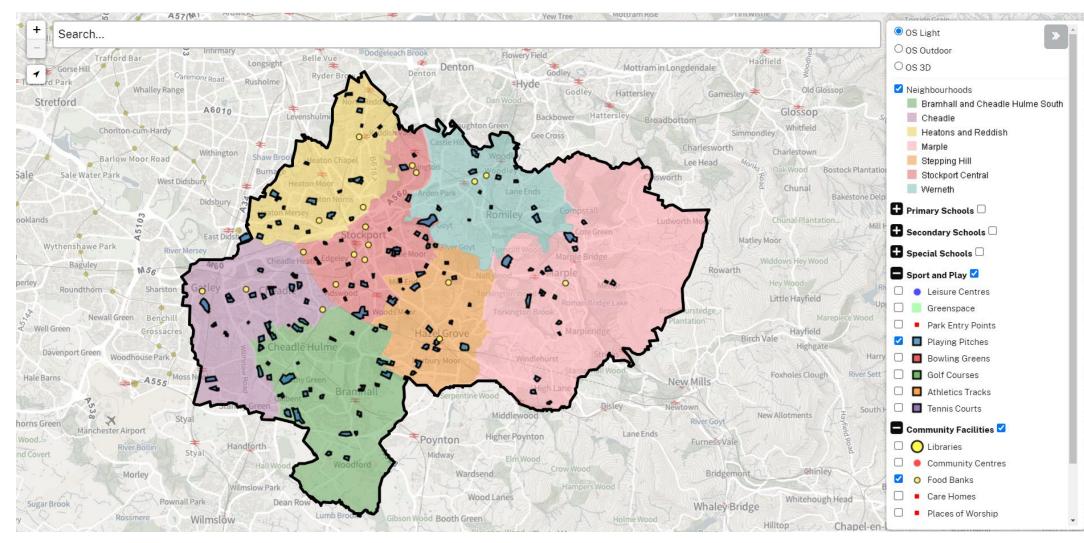

## **Locations Map**

This feature allows users to look at the location of various assets within each neighbourhood, this example map shows the location of playing pitches and food banks for each neighbourhood. Ward boundaries can also be

added.

This is the front page of the deprivation profile and shows the neighbourhood ranking for the overall IMD and for each sub-domain, using the national index of deprivation.

This chart shows the Median Absolute Deviation (MAD) for LSOAs Nationally. The centre (0) represents the National median value. Click on a neighbourhood to see where it's LSOAs live within the scale