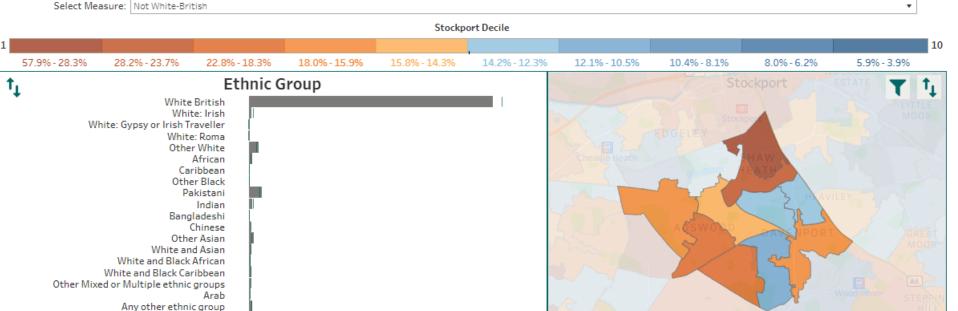

### **♦** Demographics - Not White-British

80%

By using the toggle tool in the top right of the map you can switch to a ward view so you can compare data at a ward level across Stockport.

The filter tool also in the top right of the map, allows you to select a ward to view LSOA level data for that area only to look at within ward patterns

The toggle tool on the left of the decile chart also switches to wards.

This feature is currently only available in the demographics section.

20%

40%

60%