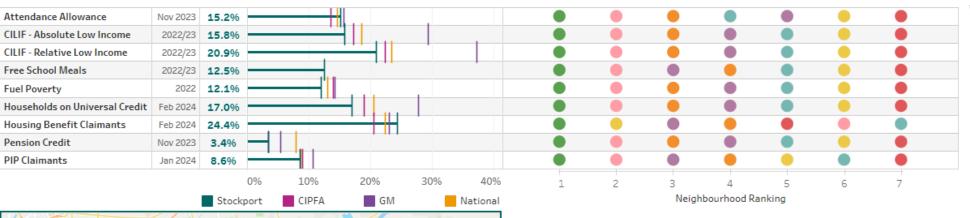

### **Anti-poverty - Stockport**

The anti poverty profile has a similar layout but shows actual values for the measures (rather than an index).

### **▲** Anti-poverty - Free School Meals

Select Measure: Free School Meals ▼

|                     |                                     |           |               | 5000    | Kpor e Deene |                             |                                                                                                                                                                                                                                                                                                                                                                                                                                                                                                                                                                                                                                                                                                                                                                                                                                                                                                                                                                                                                                                                                                                                                                                                                                                                                                                                                                                                                                                                                                                                                                                                                                                                                                                                                                                                                                                                                                                                                                                                                                                                                                                               |                                 |
|---------------------|-------------------------------------|-----------|---------------|---------|--------------|-----------------------------|-------------------------------------------------------------------------------------------------------------------------------------------------------------------------------------------------------------------------------------------------------------------------------------------------------------------------------------------------------------------------------------------------------------------------------------------------------------------------------------------------------------------------------------------------------------------------------------------------------------------------------------------------------------------------------------------------------------------------------------------------------------------------------------------------------------------------------------------------------------------------------------------------------------------------------------------------------------------------------------------------------------------------------------------------------------------------------------------------------------------------------------------------------------------------------------------------------------------------------------------------------------------------------------------------------------------------------------------------------------------------------------------------------------------------------------------------------------------------------------------------------------------------------------------------------------------------------------------------------------------------------------------------------------------------------------------------------------------------------------------------------------------------------------------------------------------------------------------------------------------------------------------------------------------------------------------------------------------------------------------------------------------------------------------------------------------------------------------------------------------------------|---------------------------------|
| 1                   |                                     |           |               |         |              |                             |                                                                                                                                                                                                                                                                                                                                                                                                                                                                                                                                                                                                                                                                                                                                                                                                                                                                                                                                                                                                                                                                                                                                                                                                                                                                                                                                                                                                                                                                                                                                                                                                                                                                                                                                                                                                                                                                                                                                                                                                                                                                                                                               | 10                              |
|                     |                                     | Numerator | Denominator   | Value   | Rank         | III RUSHOLME                | Denton Hyde                                                                                                                                                                                                                                                                                                                                                                                                                                                                                                                                                                                                                                                                                                                                                                                                                                                                                                                                                                                                                                                                                                                                                                                                                                                                                                                                                                                                                                                                                                                                                                                                                                                                                                                                                                                                                                                                                                                                                                                                                                                                                                                   | BROOKFIELD Glo                  |
| Bramha              | all and Cheadle Hulme South         | 718       | 17,086        | 4.2%    | 1            | WITHINGTON                  | 1100                                                                                                                                                                                                                                                                                                                                                                                                                                                                                                                                                                                                                                                                                                                                                                                                                                                                                                                                                                                                                                                                                                                                                                                                                                                                                                                                                                                                                                                                                                                                                                                                                                                                                                                                                                                                                                                                                                                                                                                                                                                                                                                          | Broadbottom GIO<br>Charlesworth |
| Cheadle             | 2                                   | 1,552     | 18,840        | 8.2%    | 3            | HERN DIDSBURY               |                                                                                                                                                                                                                                                                                                                                                                                                                                                                                                                                                                                                                                                                                                                                                                                                                                                                                                                                                                                                                                                                                                                                                                                                                                                                                                                                                                                                                                                                                                                                                                                                                                                                                                                                                                                                                                                                                                                                                                                                                                                                                                                               |                                 |
| Heatons and Reddish |                                     | 3,229     | 23,142        | 14.0%   | 6            | A560                        | ckpot in the control of the control | A                               |
| Marple              |                                     | 541       | 8,428         | 6.4%    | 2            | ythenshale                  |                                                                                                                                                                                                                                                                                                                                                                                                                                                                                                                                                                                                                                                                                                                                                                                                                                                                                                                                                                                                                                                                                                                                                                                                                                                                                                                                                                                                                                                                                                                                                                                                                                                                                                                                                                                                                                                                                                                                                                                                                                                                                                                               | На                              |
| Stepping Hill       |                                     | 1,712     | 17,556        | 9.8%    | 4            |                             | ramhati                                                                                                                                                                                                                                                                                                                                                                                                                                                                                                                                                                                                                                                                                                                                                                                                                                                                                                                                                                                                                                                                                                                                                                                                                                                                                                                                                                                                                                                                                                                                                                                                                                                                                                                                                                                                                                                                                                                                                                                                                                                                                                                       | New Mills                       |
| Stockport Central   |                                     | 5,908     | 24,485        | 24.1%   | 7            | MAN HANDFORTH               | Poynton                                                                                                                                                                                                                                                                                                                                                                                                                                                                                                                                                                                                                                                                                                                                                                                                                                                                                                                                                                                                                                                                                                                                                                                                                                                                                                                                                                                                                                                                                                                                                                                                                                                                                                                                                                                                                                                                                                                                                                                                                                                                                                                       | FURNESS<br>VALE                 |
| Werneth             |                                     | 1,543     | 11,994        | 12.9%   | 5            | © 2024 Mapbox © OpenStreeth | Map Adlington                                                                                                                                                                                                                                                                                                                                                                                                                                                                                                                                                                                                                                                                                                                                                                                                                                                                                                                                                                                                                                                                                                                                                                                                                                                                                                                                                                                                                                                                                                                                                                                                                                                                                                                                                                                                                                                                                                                                                                                                                                                                                                                 | Whaley Bridge                   |
| Decile              | Bramhall and Cheadle<br>Hulme South | Cheadle   | Heatons and F | leddish | Marple       | Stepping Hill               | Stockport Central                                                                                                                                                                                                                                                                                                                                                                                                                                                                                                                                                                                                                                                                                                                                                                                                                                                                                                                                                                                                                                                                                                                                                                                                                                                                                                                                                                                                                                                                                                                                                                                                                                                                                                                                                                                                                                                                                                                                                                                                                                                                                                             | Werneth                         |
| 1                   | 3.0                                 | 5%        | 15.8%         |         |              | 7.1%                        | 30.3%                                                                                                                                                                                                                                                                                                                                                                                                                                                                                                                                                                                                                                                                                                                                                                                                                                                                                                                                                                                                                                                                                                                                                                                                                                                                                                                                                                                                                                                                                                                                                                                                                                                                                                                                                                                                                                                                                                                                                                                                                                                                                                                         |                                 |
| 2                   |                                     |           | 15.8%         |         |              | 3.6%                        | 27.3%                                                                                                                                                                                                                                                                                                                                                                                                                                                                                                                                                                                                                                                                                                                                                                                                                                                                                                                                                                                                                                                                                                                                                                                                                                                                                                                                                                                                                                                                                                                                                                                                                                                                                                                                                                                                                                                                                                                                                                                                                                                                                                                         | 15.8%                           |
| 3                   |                                     | 7.1%      | 13.2%         |         |              | 7.1%                        | 21.2%                                                                                                                                                                                                                                                                                                                                                                                                                                                                                                                                                                                                                                                                                                                                                                                                                                                                                                                                                                                                                                                                                                                                                                                                                                                                                                                                                                                                                                                                                                                                                                                                                                                                                                                                                                                                                                                                                                                                                                                                                                                                                                                         | 15.8%                           |
|                     |                                     |           |               |         |              |                             |                                                                                                                                                                                                                                                                                                                                                                                                                                                                                                                                                                                                                                                                                                                                                                                                                                                                                                                                                                                                                                                                                                                                                                                                                                                                                                                                                                                                                                                                                                                                                                                                                                                                                                                                                                                                                                                                                                                                                                                                                                                                                                                               |                                 |

Stockport Decile

This is an example of the breakdown within the anti-poverty profiles, showing the level of free school meals within each neighbourhood.

12.1% 7.1% 12.5% 14.3% 26.3% 6.3% 17.9% 6.1% 10.7% 28.6% 7.9% 12.5% 3.6% 3.0% 5.3% 25.0% 10.7% 25.0% 5.3% 7.1% 5.3% 10.7% 14.3% 15.8% 12.5% 10.7% 25.0% 3.6% 10.5% 12.5% 17.9% 10.5% 35.7% 2.6% 10 18.8% 10.7% 20% 20%

The bar charts at the foot of the page show the proportion of LSOAs in each Stockport decile for each neighbourhood for the selected measure.