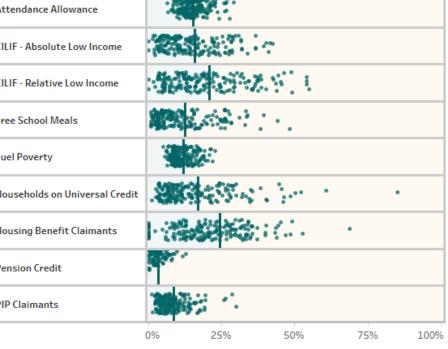

The LSOA drill down page again shows the distribution of the key metrics across Stockport and within neighbourhoods. The decile legend at the top shows the value ranges for each decile.

On the LSOA drill through page you can toggle between the neighbourhood comparison, and a more detailed profile of the measure (next slide).

### **▼** Demographics - Not White-British

Select Measure: Not White-British

Stockport Decile

detailed breakdown for the measure. Hovering over this chart allows users to see the actual numbers of people in each group.

### **▼** Demographics - Not White-British

By clicking on a neighbourhood the detailed bar chart and map filters to data for that area only.

Hovering over a small area on the map gives detailed figures for that small area (LSOA, Lower Super Output Area).

If you want to see data for a none standard geography you can select multiple LSOA areas on the map and it will filter other views.