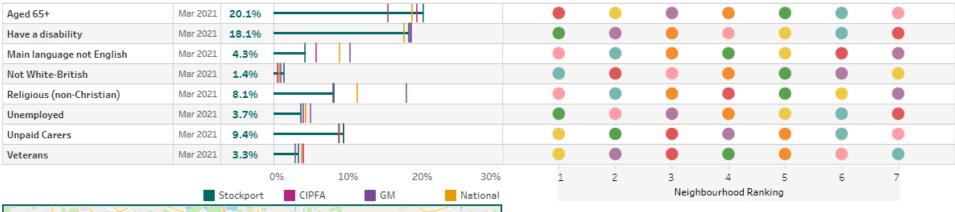

### **Demographics - Stockport**

The demographic profile also has a similar layout and again shows actual values for the measures.

Demographics has a much more mixed picture in terms of neighbourhood rankings.

### **♦** Demographics - Not White-British

Select Measure: Not White-British

Stockport Decile

| Decile | Bramhall and Chead<br>Hulme South | le Cheadle | Heatons and Reddish | Marple | Stepping Hill | Stockport Central | Werneth 47.4% |
|--------|-----------------------------------|------------|---------------------|--------|---------------|-------------------|---------------|
| 10     |                                   |            |                     | 62.5%  |               |                   |               |
| 9      |                                   |            |                     | 18.8%  | 39.3%         | 5.9%              | 15.8%         |
| 8      | 7.1%                              |            | 5.3%                | 12.5%  | 10.7%         | 14.7%             | 26.3%         |
| 7      | 17.9%                             |            | 10.5%               | 6.3%   | 14.3%         | 8.8%              | 10.5%         |
| 6      | 17.9%                             | 10.7%      | 5.3%                |        | 14.3%         | 14.7%             |               |
| 5      | 10.7%                             | 10.7%      | 15.8%               |        | 7.1%          | 14.7%             |               |
| 4      | 21.4%                             | 10.7%      | 10.5%               |        | 10.7%         | 8.8%              |               |
| 3      | 17.9%                             | 3.6%       | 21.1%               |        | 3.6%          | 11.8%             |               |
| 2      | 7.1%                              | 25.0%      | 15.8%               |        |               | 11.8%             |               |
| 1      |                                   | 39.3%      | 15.8%               |        |               | 5.9%              |               |