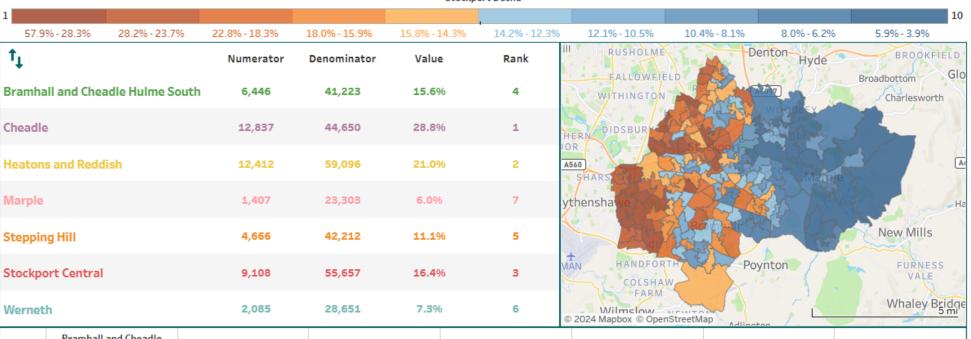

added.

This is the front page of the deprivation profile and shows the neighbourhood ranking for the overall IMD and for each sub-domain, using the national index of deprivation.

This chart shows the Median Absolute Deviation (MAD) for LSOAs Nationally. The centre (0) represents the National median value. Click on a neighbourhood to see where it's LSOAs live within the scale