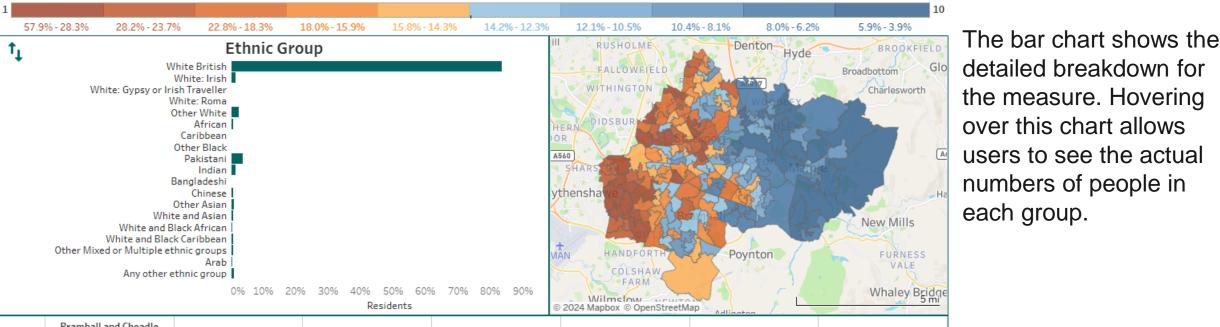

### **▼** Demographics - Not White-British

Select Measure: Not White-British

Stockport Decile

detailed breakdown for the measure. Hovering over this chart allows users to see the actual numbers of people in each group.