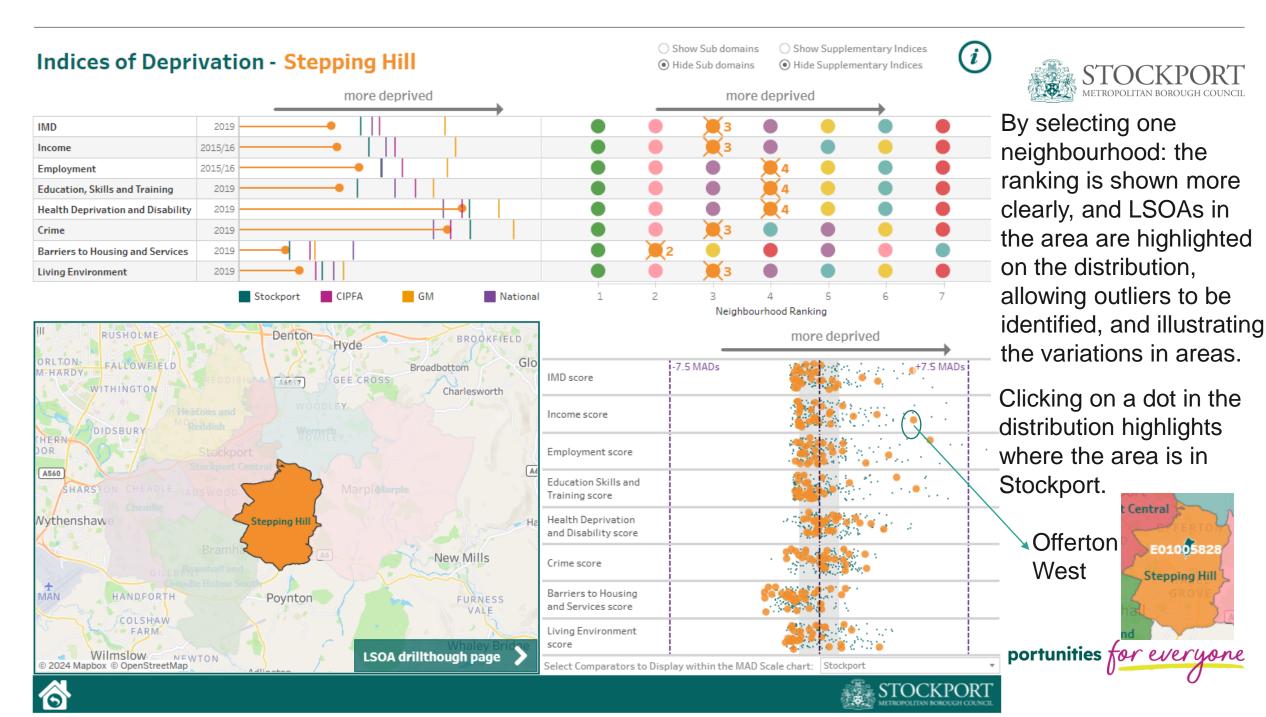

The LSOA drill down page again shows the distribution of the key metrics across Stockport and within neighbourhoods. The decile legend at the top shows the value ranges for each decile.

On the LSOA drill through page you can toggle between the neighbourhood comparison, and a more detailed profile of the measure (next slide).

### **▼** Demographics - Not White-British

Select Measure: Not White-British

Stockport Decile

detailed breakdown for the measure. Hovering over this chart allows users to see the actual numbers of people in each group.

### **▼** Demographics - Not White-British

By clicking on a neighbourhood the detailed bar chart and map filters to data for that area only.

Hovering over a small area on the map gives detailed figures for that small area (LSOA, Lower Super Output Area).