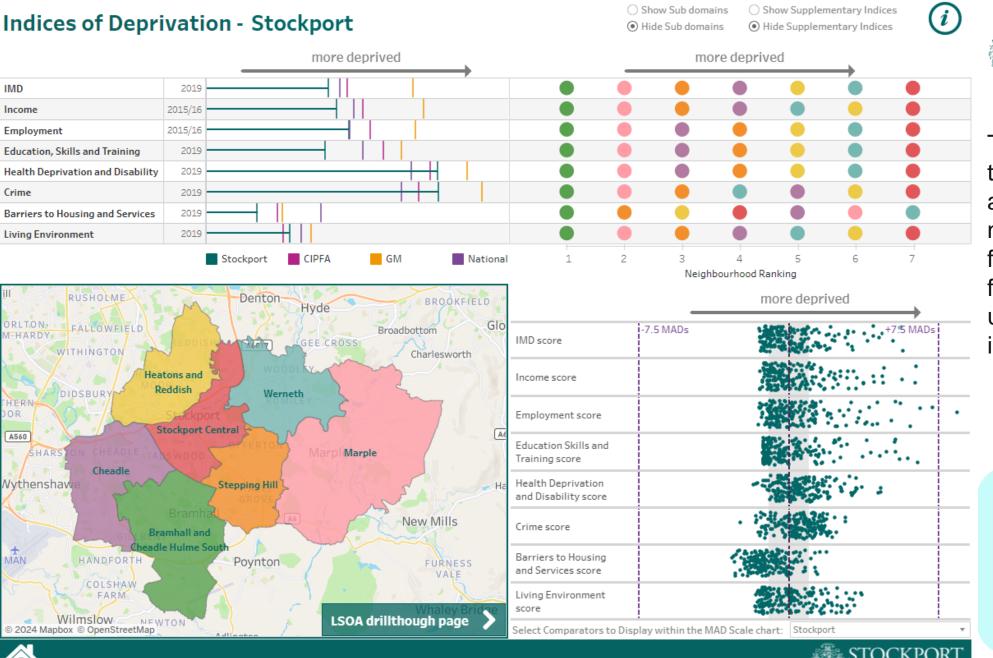

added.

This is the front page of the deprivation profile and shows the neighbourhood ranking for the overall IMD and for each sub-domain, using the national index of deprivation.

This chart shows the Median Absolute Deviation (MAD) for LSOAs Nationally. The centre (0) represents the National median value. Click on a neighbourhood to see where it's LSOAs live within the scale

Select Deprivation Indices: + Index of Multiple Deprivation (IMD)