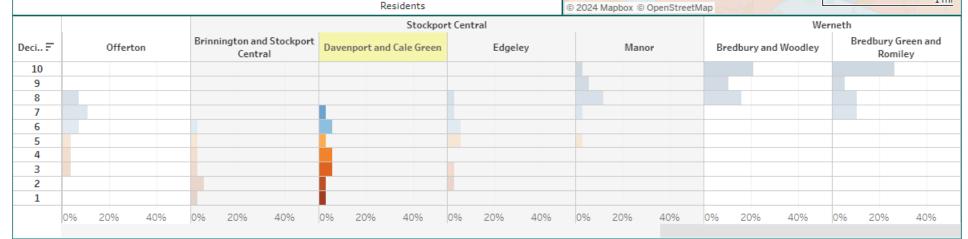

If you want to see data for a none standard geography you can select multiple LSOA areas on the map and it will filter other views.