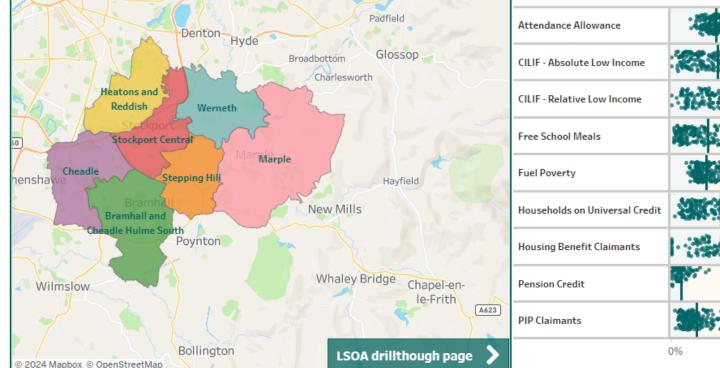

## **Locations Map**

This feature allows users to look at the location of various assets within each neighbourhood, this example map shows the location of playing pitches and food banks for each neighbourhood. Ward boundaries can also be

This is the LSOA drill through page.

The map shows the LSOAs in Stockport and can be filtered to show one neighbourhood.

The bar charts at the foot of the page show the proportion of LSOAs in each national decile for each neighbourhood for the selected measure.