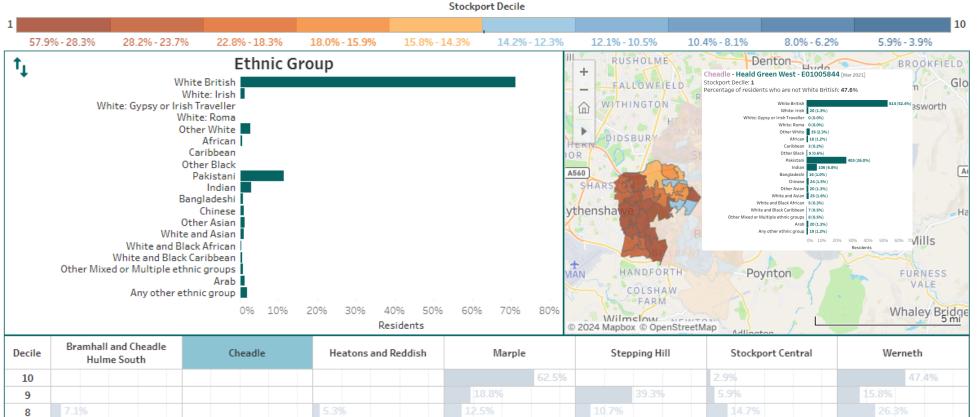

The LSOA drill down page again shows the distribution of the key metrics across Stockport and within neighbourhoods. The decile legend at the top shows the value ranges for each decile.

On the LSOA drill through page you can toggle between the neighbourhood comparison, and a more detailed profile of the measure (next slide).

### **▼** Demographics - Not White-British

Select Measure: Not White-British

Stockport Decile

detailed breakdown for the measure. Hovering over this chart allows users to see the actual numbers of people in each group.

### **▼** Demographics - Not White-British

By clicking on a neighbourhood the detailed bar chart and map filters to data for that area only.

Hovering over a small area on the map gives detailed figures for that small area (LSOA, Lower Super Output Area).