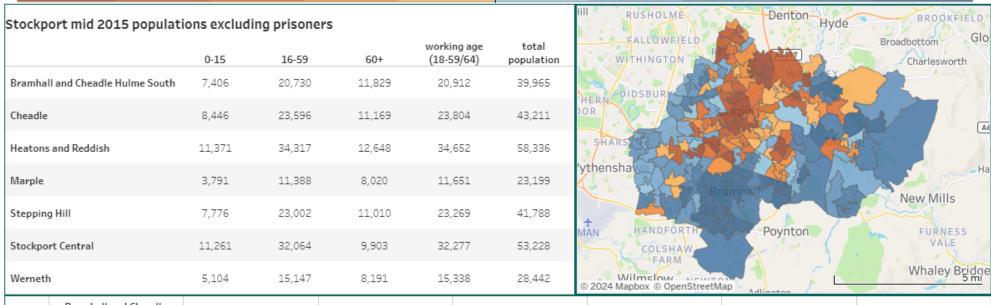

### **Demographics - Stockport**

The demographic profile also has a similar layout and again shows actual values for the measures.

Demographics has a much more mixed picture in terms of neighbourhood rankings.

### **♦** Demographics - Not White-British

Select Measure: Not White-British

Stockport Decile

| Decile | Bramhall and Chead<br>Hulme South | le Cheadle | Heatons and Reddish | Marple | Stepping Hill | Stockport Central | Werneth 47.4% |
|--------|-----------------------------------|------------|---------------------|--------|---------------|-------------------|---------------|
| 10     |                                   |            |                     | 62.5%  |               |                   |               |
| 9      |                                   |            |                     | 18.8%  | 39.3%         | 5.9%              | 15.8%         |
| 8      | 7.1%                              |            | 5.3%                | 12.5%  | 10.7%         | 14.7%             | 26.3%         |
| 7      | 17.9%                             |            | 10.5%               | 6.3%   | 14.3%         | 8.8%              | 10.5%         |
| 6      | 17.9%                             | 10.7%      | 5.3%                |        | 14.3%         | 14.7%             |               |
| 5      | 10.7%                             | 10.7%      | 15.8%               |        | 7.1%          | 14.7%             |               |
| 4      | 21.4%                             | 10.7%      | 10.5%               |        | 10.7%         | 8.8%              |               |
| 3      | 17.9%                             | 3.6%       | 21.1%               |        | 3.6%          | 11.8%             |               |
| 2      | 7.1%                              | 25.0%      | 15.8%               |        |               | 11.8%             |               |
| 1      |                                   | 39.3%      | 15.8%               |        |               | 5.9%              |               |