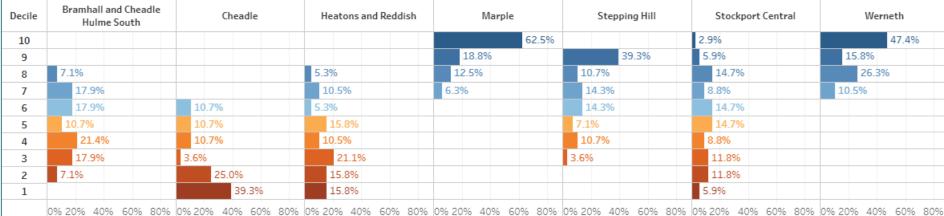

Stockport Decile

This is an example of the breakdown within the anti-poverty profiles, showing the level of free school meals within each neighbourhood.

12.1% 7.1% 12.5% 14.3% 26.3% 6.3% 17.9% 6.1% 10.7% 28.6% 7.9% 12.5% 3.6% 3.0% 5.3% 25.0% 10.7% 25.0% 5.3% 7.1% 5.3% 10.7% 14.3% 15.8% 12.5% 10.7% 25.0% 3.6% 10.5% 12.5% 17.9% 10.5% 35.7% 2.6% 10 18.8% 10.7% 20% 20%

The bar charts at the foot of the page show the proportion of LSOAs in each Stockport decile for each neighbourhood for the selected measure.