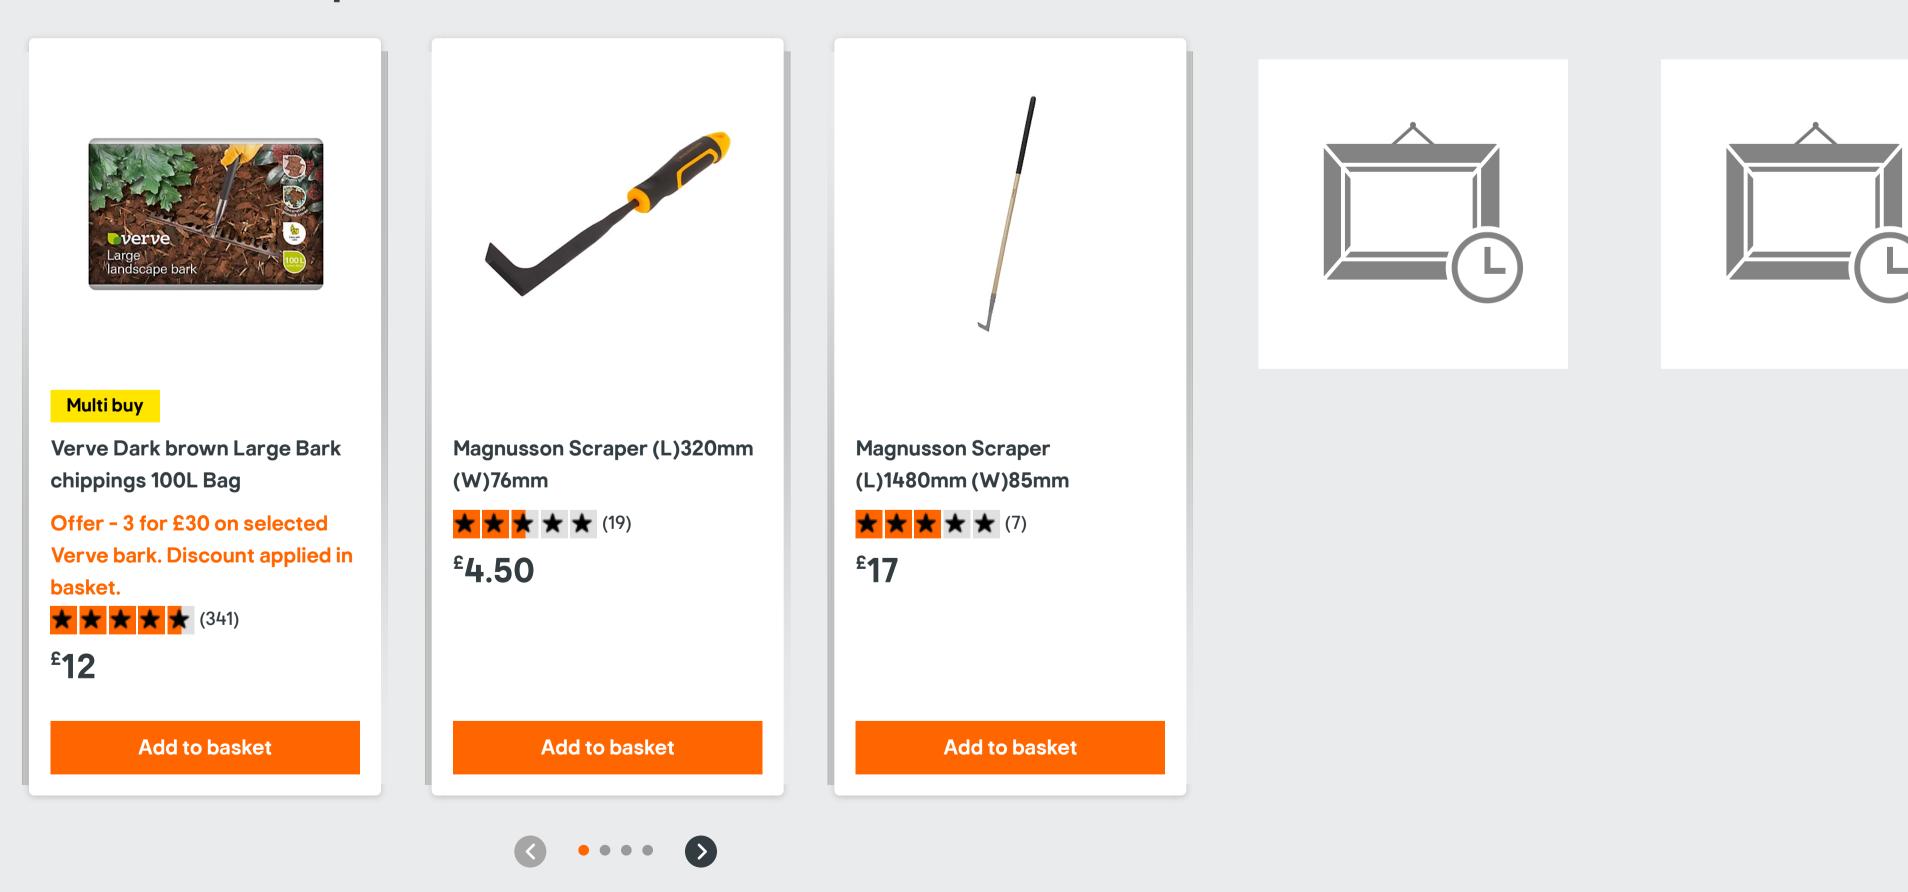

| Secured by <b>PayPal</b> |

(W)140mm Home Delivery Available to SK14DY Choose an available delivery date convenient for you in checkout. Click + Collect Available to collect in as little as 1 hour 2 +\_





Helping you to buy Customer support team - 0333 014 3357



£34.99 Hardys 150L All-Plant Multi-purpose Compost - Ideal for Young & Mature Plants, Potting and £0.23 per L Growing Compost Soil, Loam Based Home Delivery Available to SK14DY Free delivery within 4 to 6 working days. Shipped by a verified seller. Click + Collect Unavailable for this item 2 +—

## **Customers also purchased**



## Back to top

| Business                  | Services                 | Products                         | Help & Support                                         | Partner Sites            |
|---------------------------|--------------------------|----------------------------------|--------------------------------------------------------|--------------------------|
| B&Q corporate             | View all our services    | Green star                       | ldeas & advice                                         | Rubbish clearance        |
| Careers                   | B&Q club                 | Our own brands                   | Customer support                                       | California shutters      |
| Media centre              | B&Q finance              | B&Q app