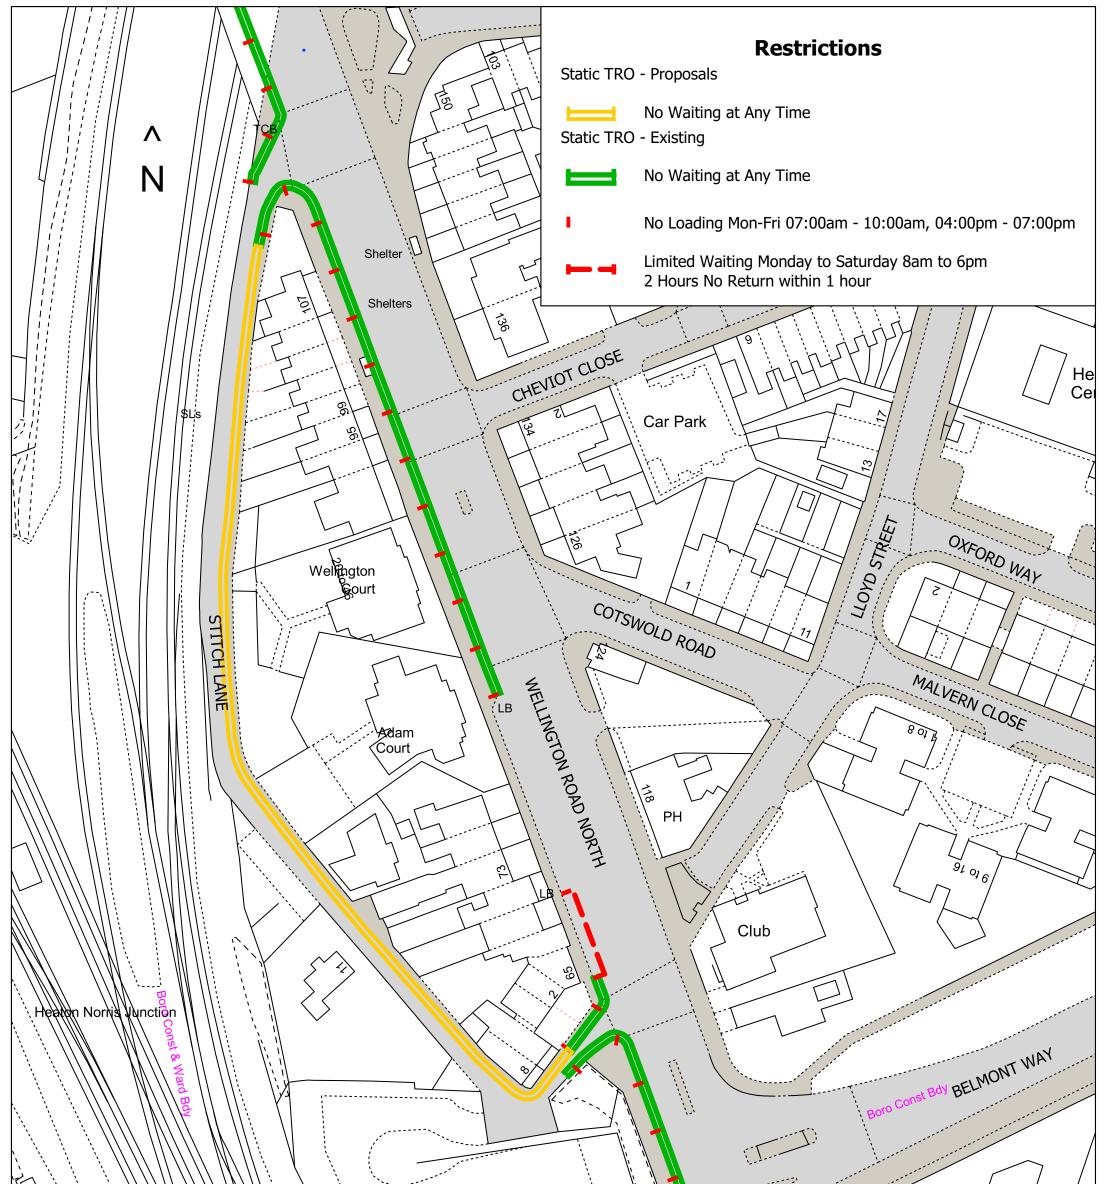

|                                                                                              |                                  | and the second | the sector |                |
|----------------------------------------------------------------------------------------------|----------------------------------|------------------------------------------------------------------------------------------------------------------|------------|----------------|
| <b>STOCKPORT</b>                                                                             | Drawn:                           | Engineer:                                                                                                        | Checked:   | Approved:      |
|                                                                                              | WD                               | MT                                                                                                               | NR         | AM             |
| METROPOLITAN BOROUGH COUNCIL                                                                 | Date:                            | Date:                                                                                                            | Date:      | Date:          |
|                                                                                              | 14-08-24                         | 14-08-24                                                                                                         | 14-08-24   | 14-08-24       |
| HIGHWAYS AND TRANSPORTATION<br>STOPFORD HOUSE<br>STOCKPORT, SK1 3UR                          | Scale: 1:750                     |                                                                                                                  |            |                |
| SERVICES TO PLACE<br>© Crown copyright and database rights 2024 Ordnance Survey AC0000804794 | Drawing Number:<br>NM8-5258-001  |                                                                                                                  |            | Revision:<br>A |
| Job Title:                                                                                   | Drawing Title:                   |                                                                                                                  |            |                |
| Stitch Lane, Heaton Norris                                                                   | Proposed No Waiting Restrictions |                                                                                                                  |            |                |