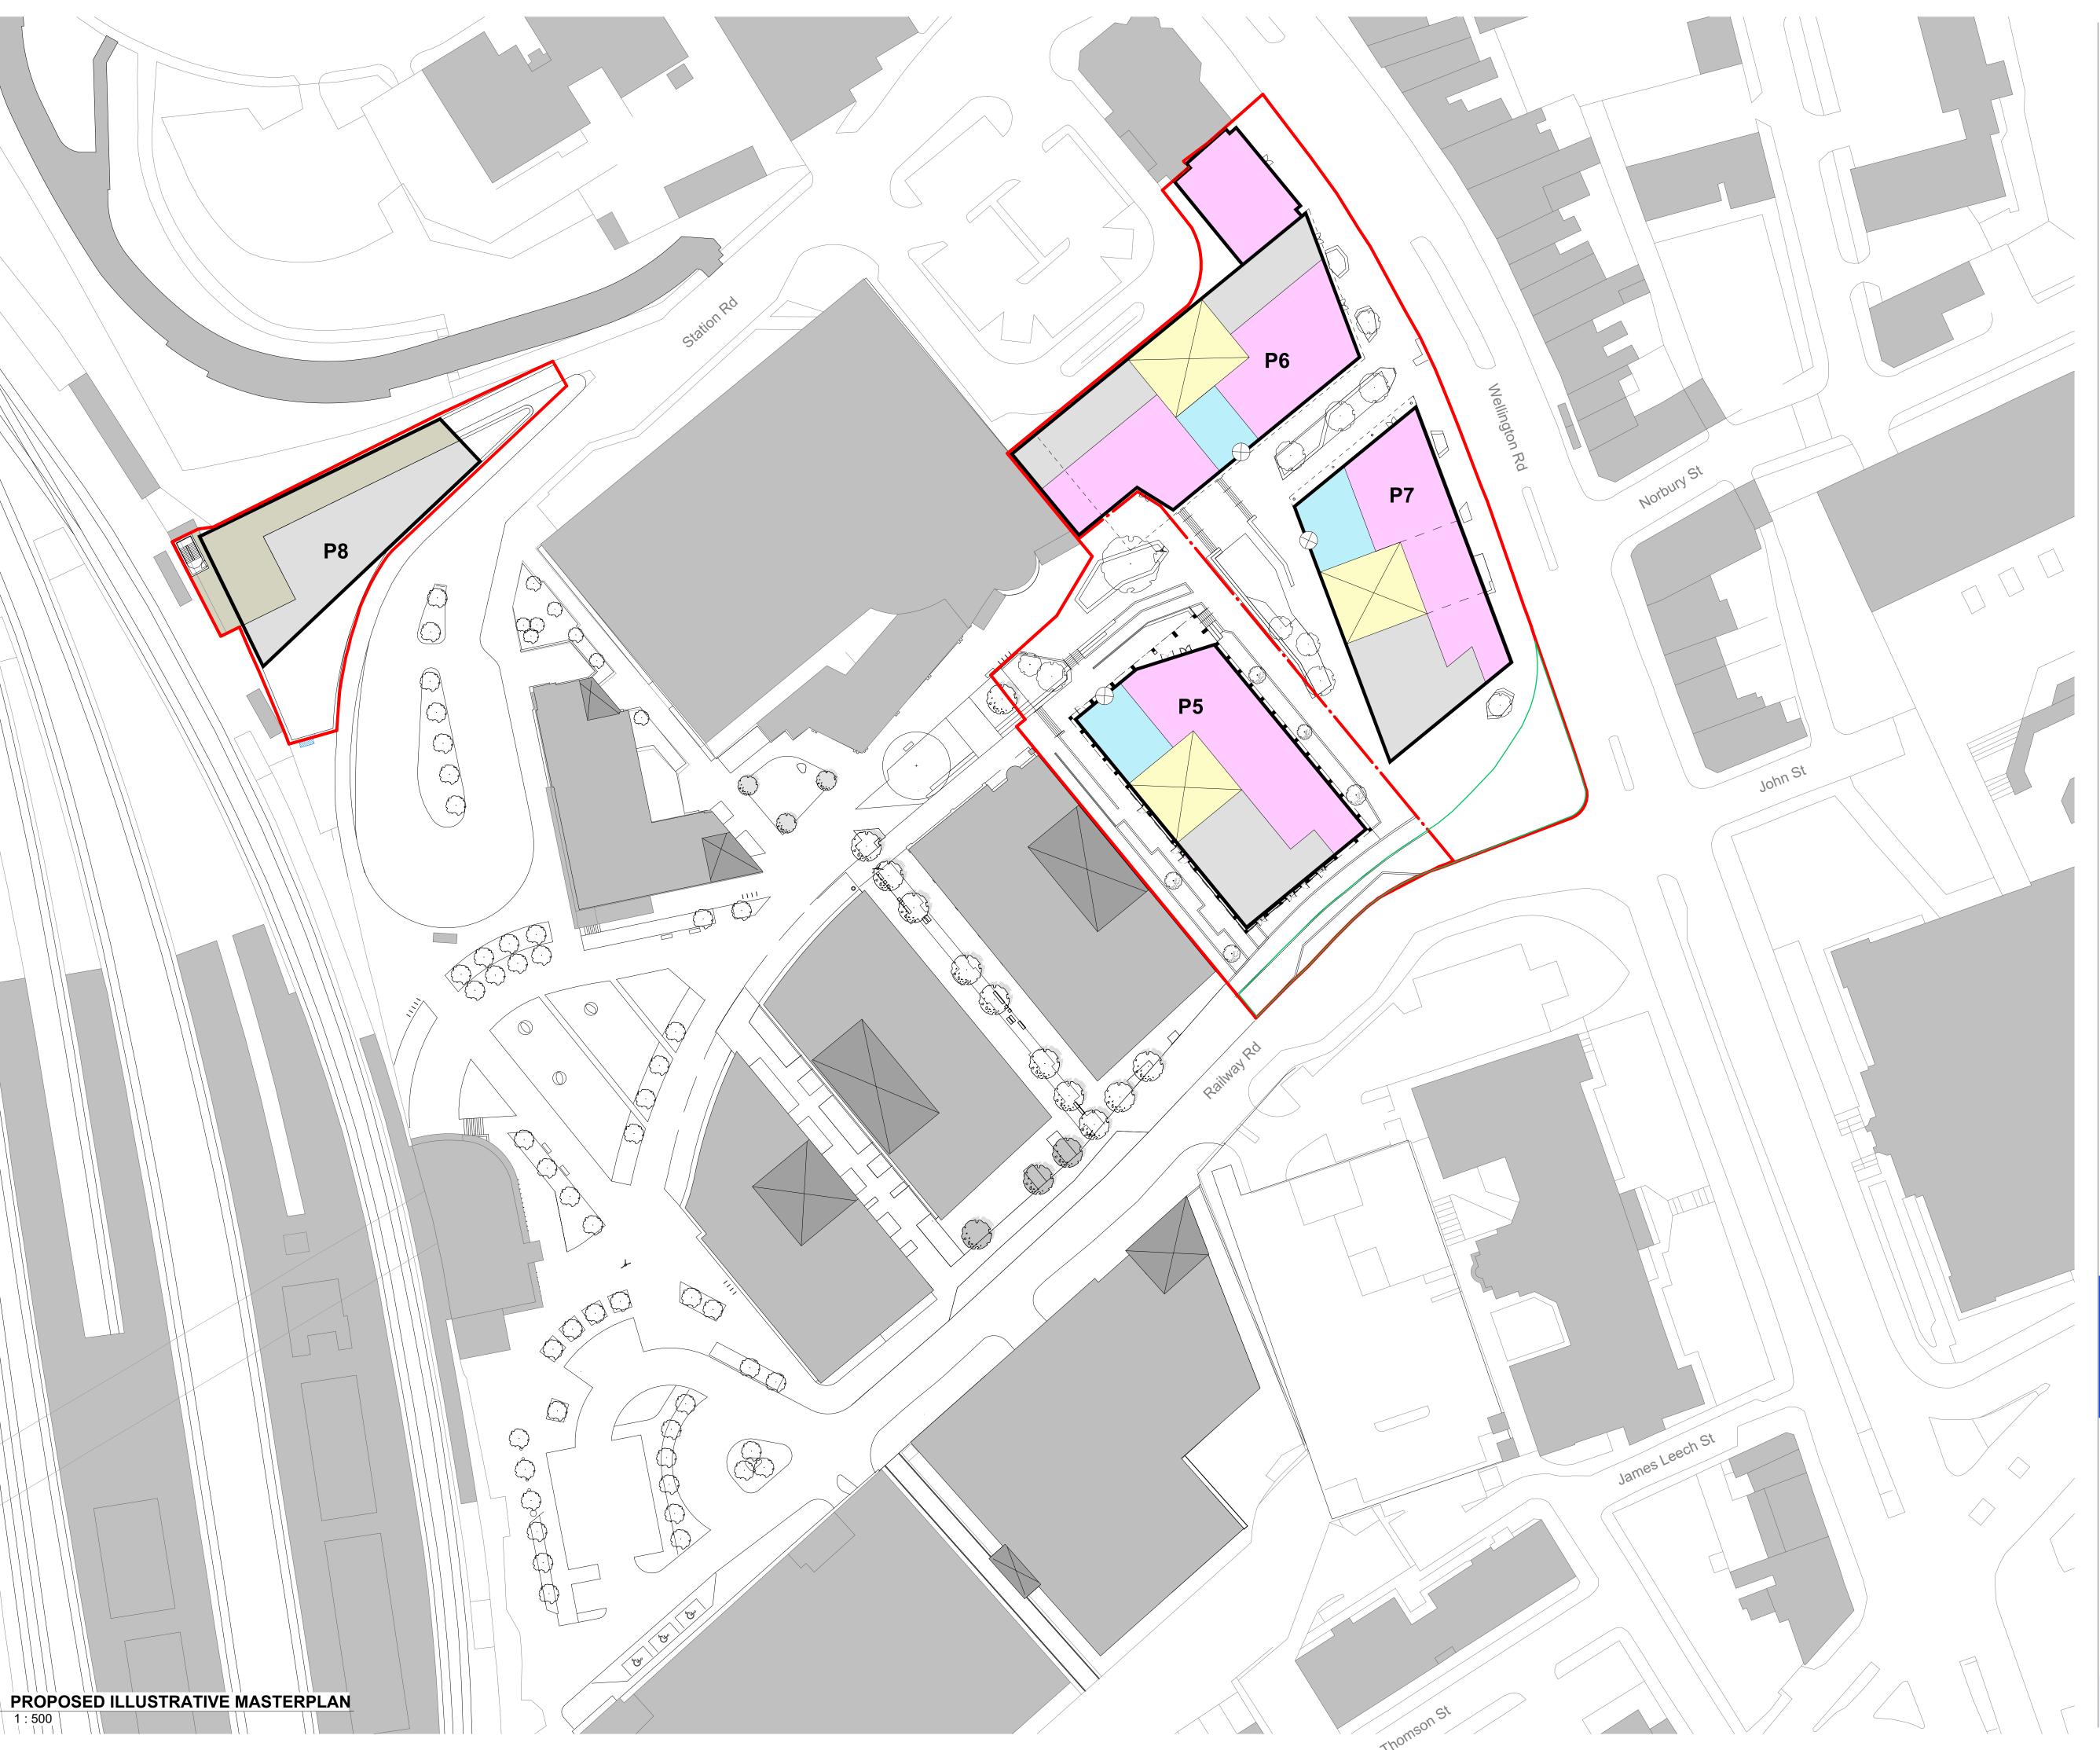

DESCRIPTION PROPOSED ILLUSTRATIVE MASTERPLAN

STAGE

Stage 2

STATUS PURPOSE FOR ISSUE S2 PLANNING

DRAWING NO.

15237-SRA-ZZ-ZZ-DR-A-02003

SR NO.

15237