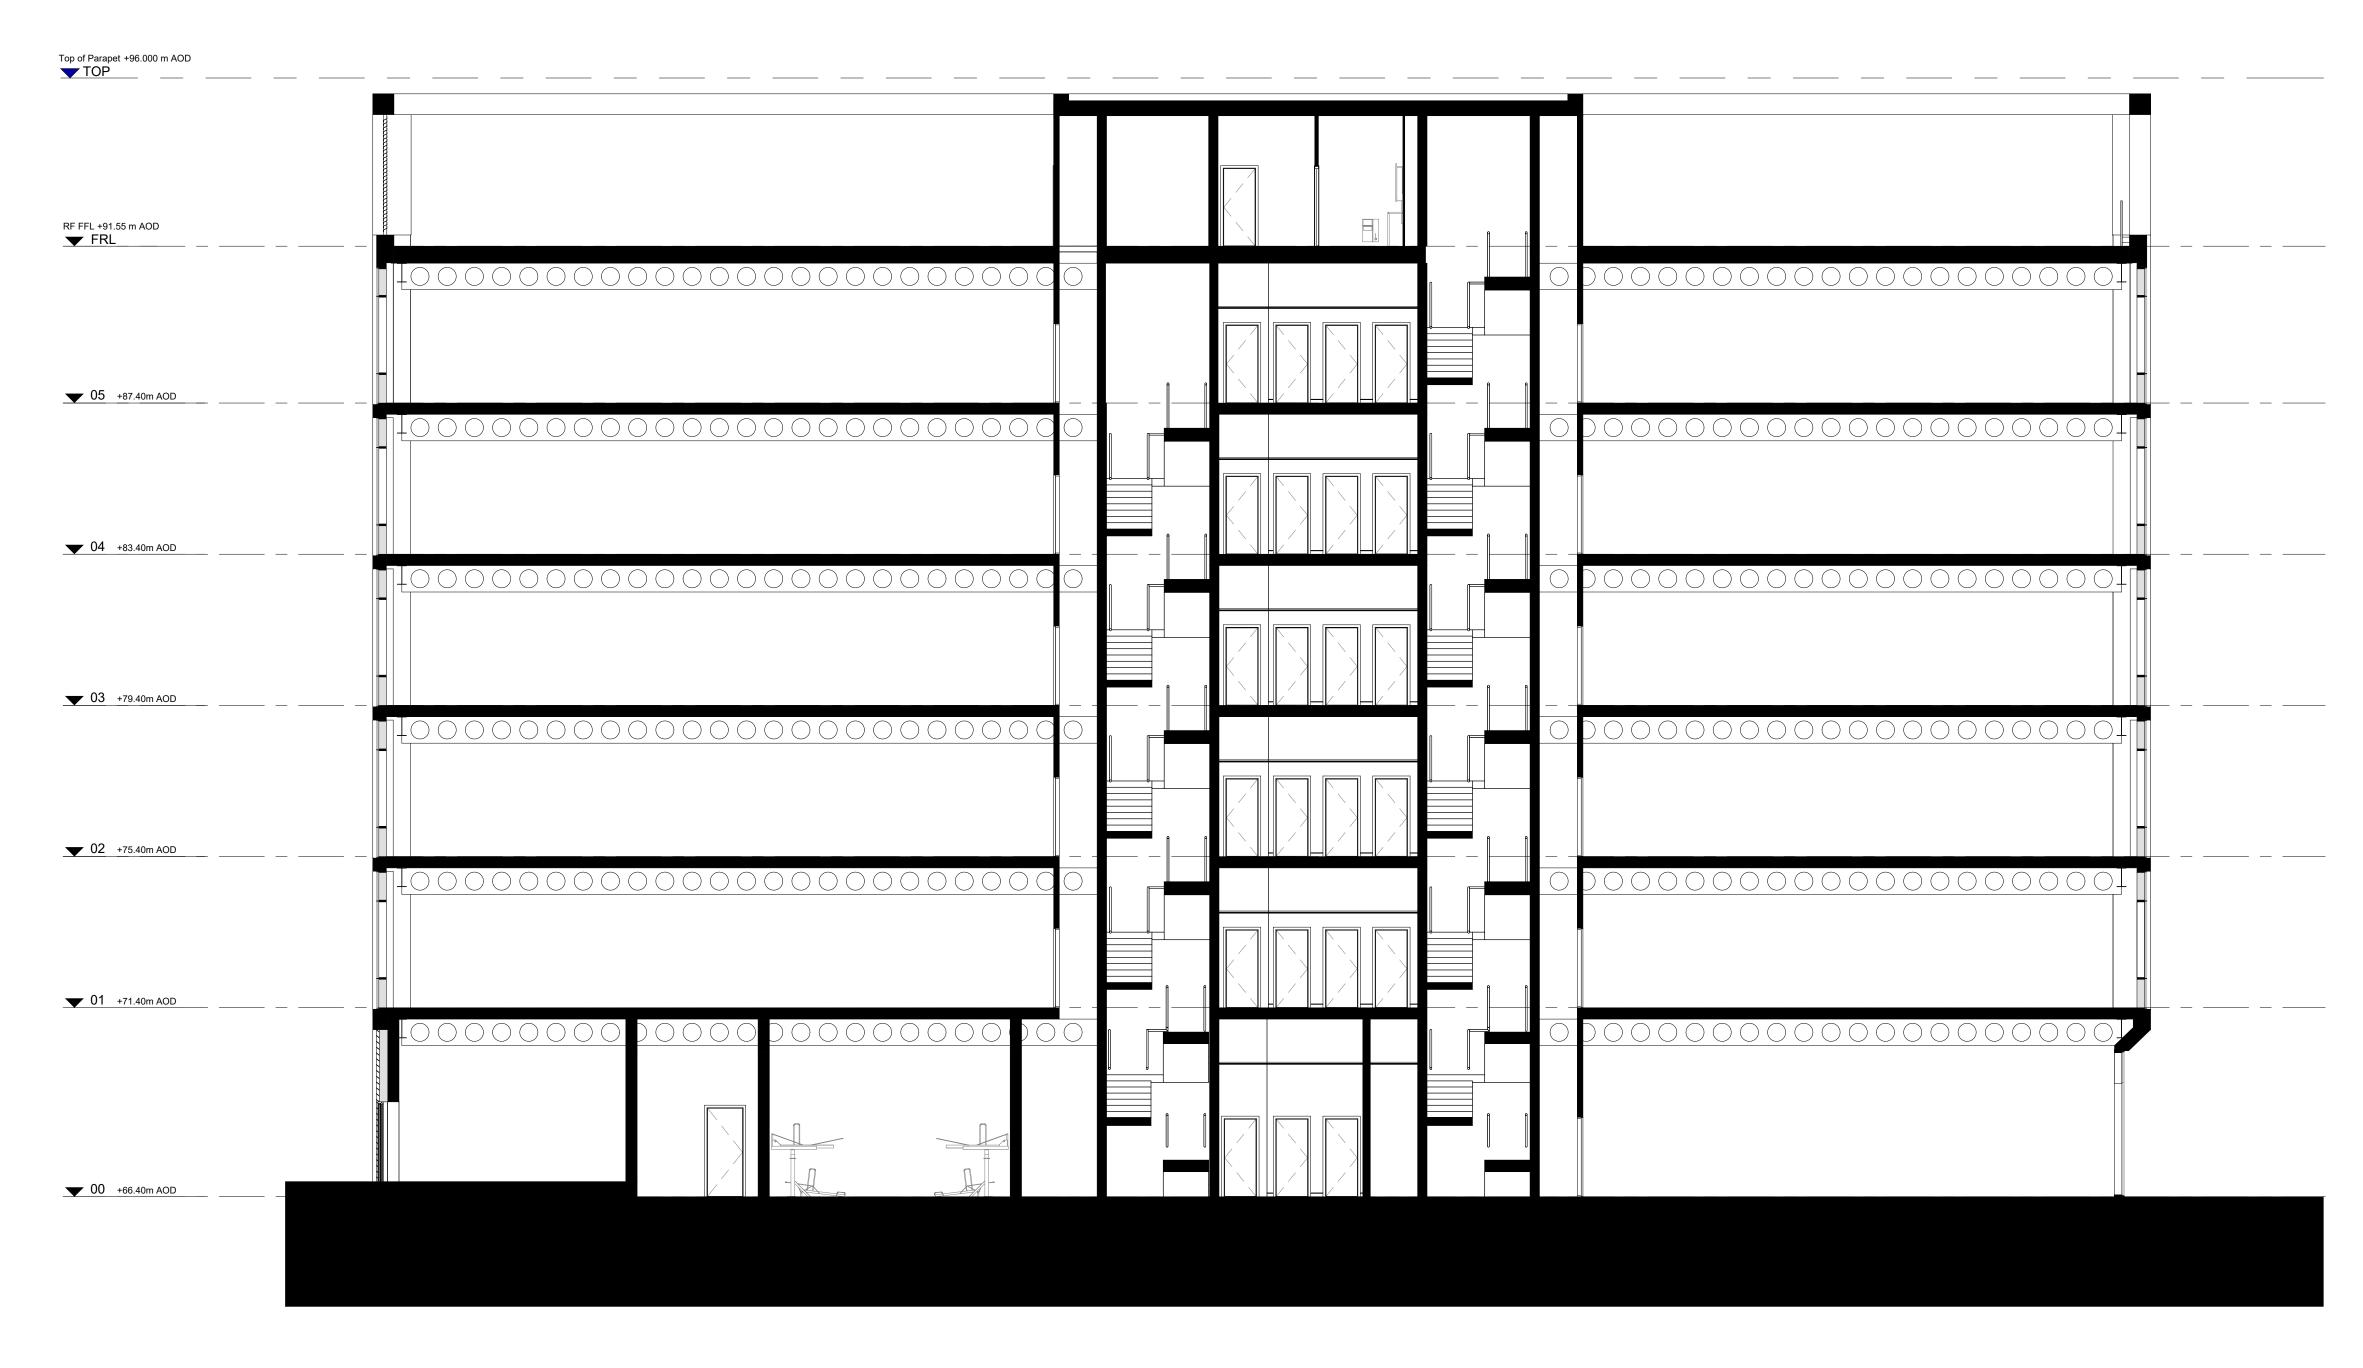

S2 PLANNING DRAWING NO.

15237-SRA-P5-XX-DR-A-02301

PHASE 5 CROSS SECTION BB

© COPYRIGHT

The copyright in this drawing is vested in Sheppard Robson and no license or assignment of any kind has been, or is, granted to any third party whether by provision of copies or originals or otherwise unless agreed in writing.

DESCRIPTION PHASE 5 **GENERAL ARRANGEMENT CROSS SECTION BB** 

STAGE SR NO. Stage 2 15237 SHEPPARD ROBSON

77 Parkway Camden Town London NW1 7PU T: +44 (0)20 7504 1700 E: enquiries@sheppardrobson.co.uk STATUS PURPOSE FOR ISSUE

S2 PLANNING

DRAWING NO. 15237-SRA-P5-XX-DR-A-02302

PROJECT

**Stockport Exchange** 

CLIENT

**MUSE PLACES** 

DESCRIPTION

Phase 5 Visualisation **View into New Square** 