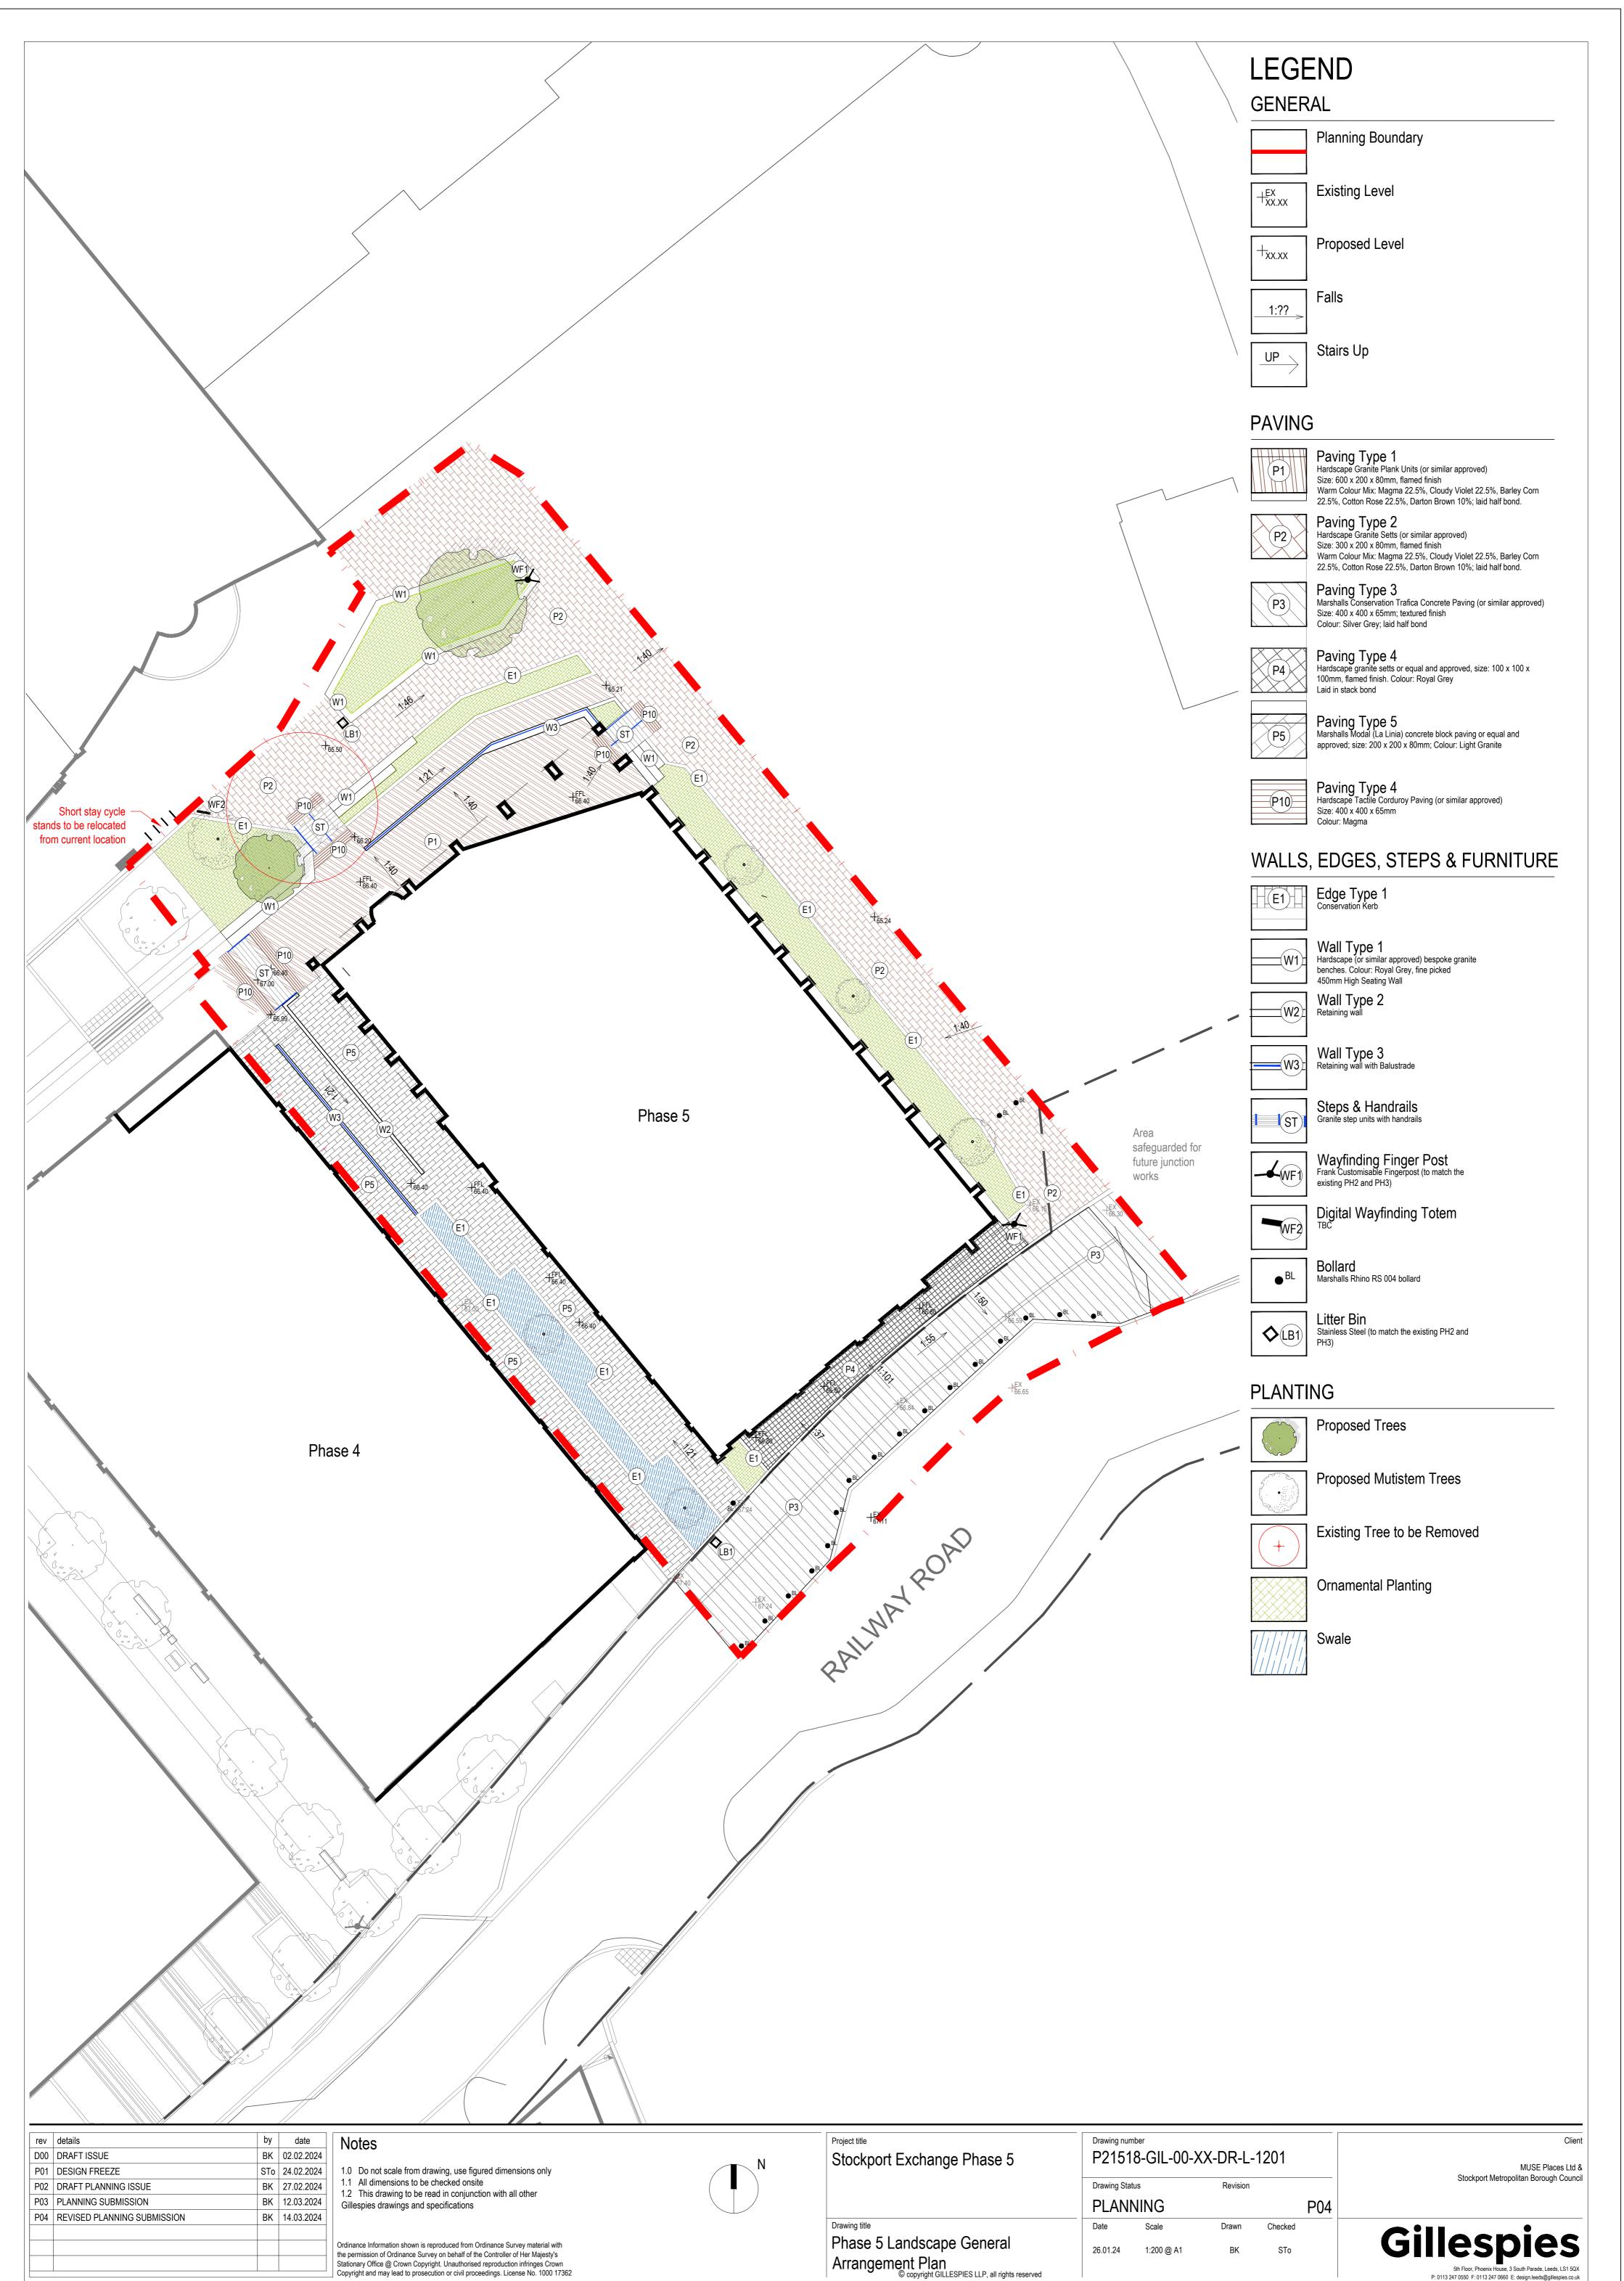

NOTES

Detailed Application Boundary (Phase 5)

Land safeguarded for future highway works

REVISIONS

DATE AMENDMENT DRAFT ISSUE DRAFT PLANNING APPLICATION 23.02.24

DRAFT PLANNING ISSUE PLANNING SUBMISSION 01.03.24 15.03.24 20.03.24 PLANNING SUBMISSION

#### Key

Roof Paving Type 1
Concrete paving RP1

**RE1** 

Roof Planter Type 1
Raised Edging

Roof Furniture Type 1

Roof Furniture Type 2
Table and Bench

Planting Mix

Roof Terrace General Arrangement

Scale 1: 50 @A1

rev details

D00 INITIAL ISSUE

P01 PLANNING SUBMISSION

AA 16.02.2024 BK 12.03.2024

Notes • Information shown on these drawings is not valid for Construction. Please refer to the status of the drawing in the Title and Issue box • Do not scale from this drawing, use figured dimensions only where they are shown

Stockport Exchange Phase 5

Phase 5 Roof Terrace General Arrangement © copyright GILLESPIES LLP, all rights reserved P21518-GIL-00-XX-DR-L-1203 Drawing Status **PLANNING** 

P01 Checked 16.02.2024 1:50 @ A1 STo