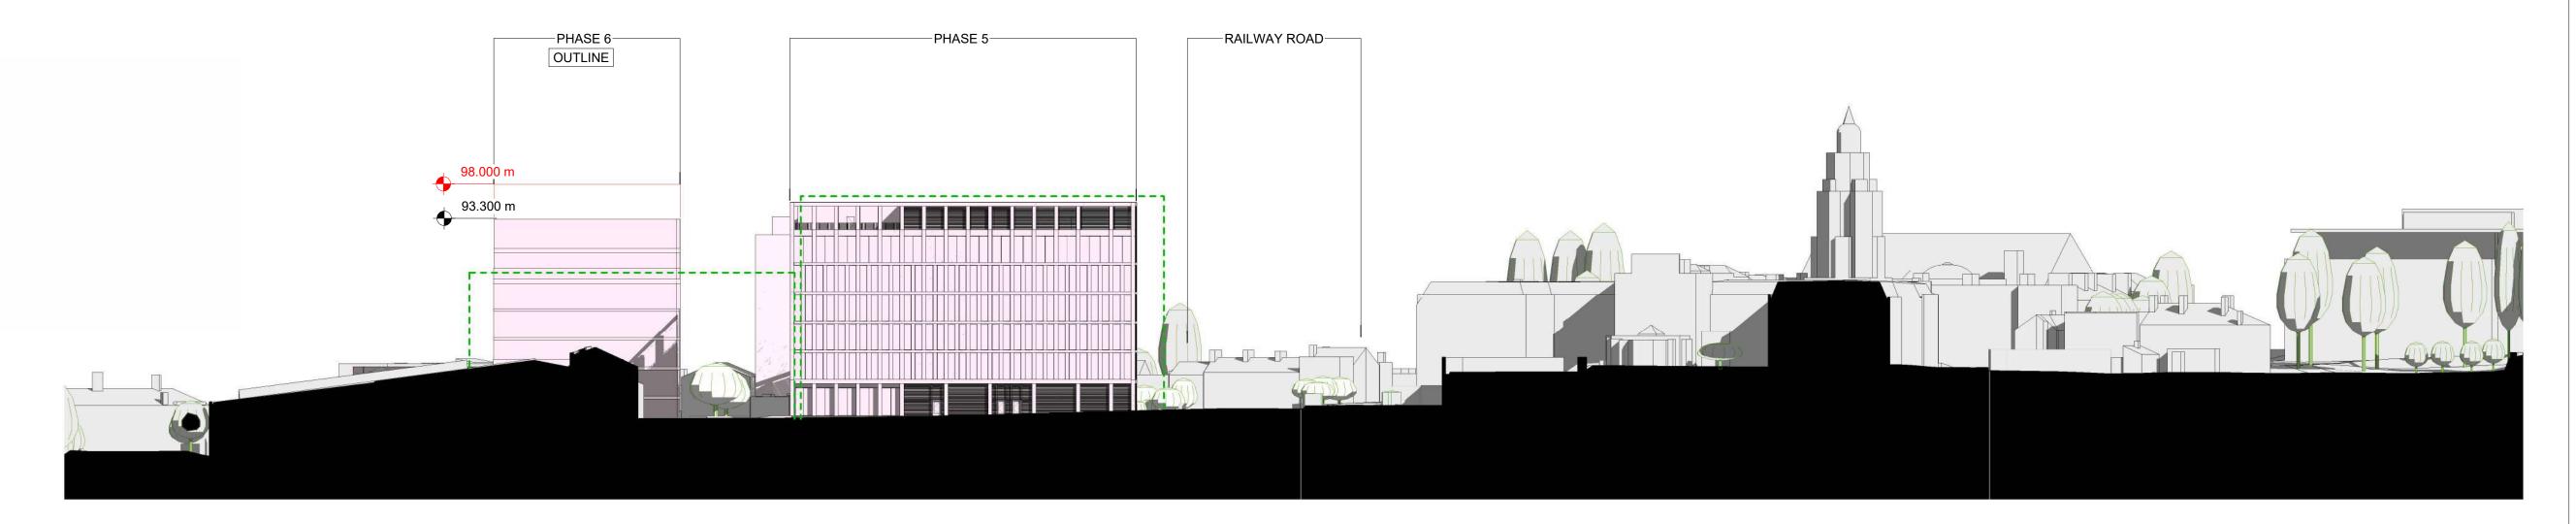

INDICATIVE PROPOSED / EXISTING LEVELS PARAMETER PLAN

STAGE Stage 2

STATUS PURPOSE FOR ISSUE

SR NO. S2 PLANNING 15237 DRAWING NO.

15237-SRA-ZZ-ZZ-DR-A-02007

**B** Section B 02009 1:500

The copyright in this drawing is vested in Sheppard Robson and no license or assignment of any kind has been, or is, granted to any third party whether by provision of copies or originals or otherwise unless agreed in writing.

NOTES

Maximum Height Parameter

2014 Consented Massing

Demolished / To be demolished

REVISIONS

**AMENDMENT** DRAFT ISSUE DRAFT PLANNING APPLICATION

08.03.24 15.03.24

DRAFT PLANNING ISSUE DRAFT PLANNING ISSUE