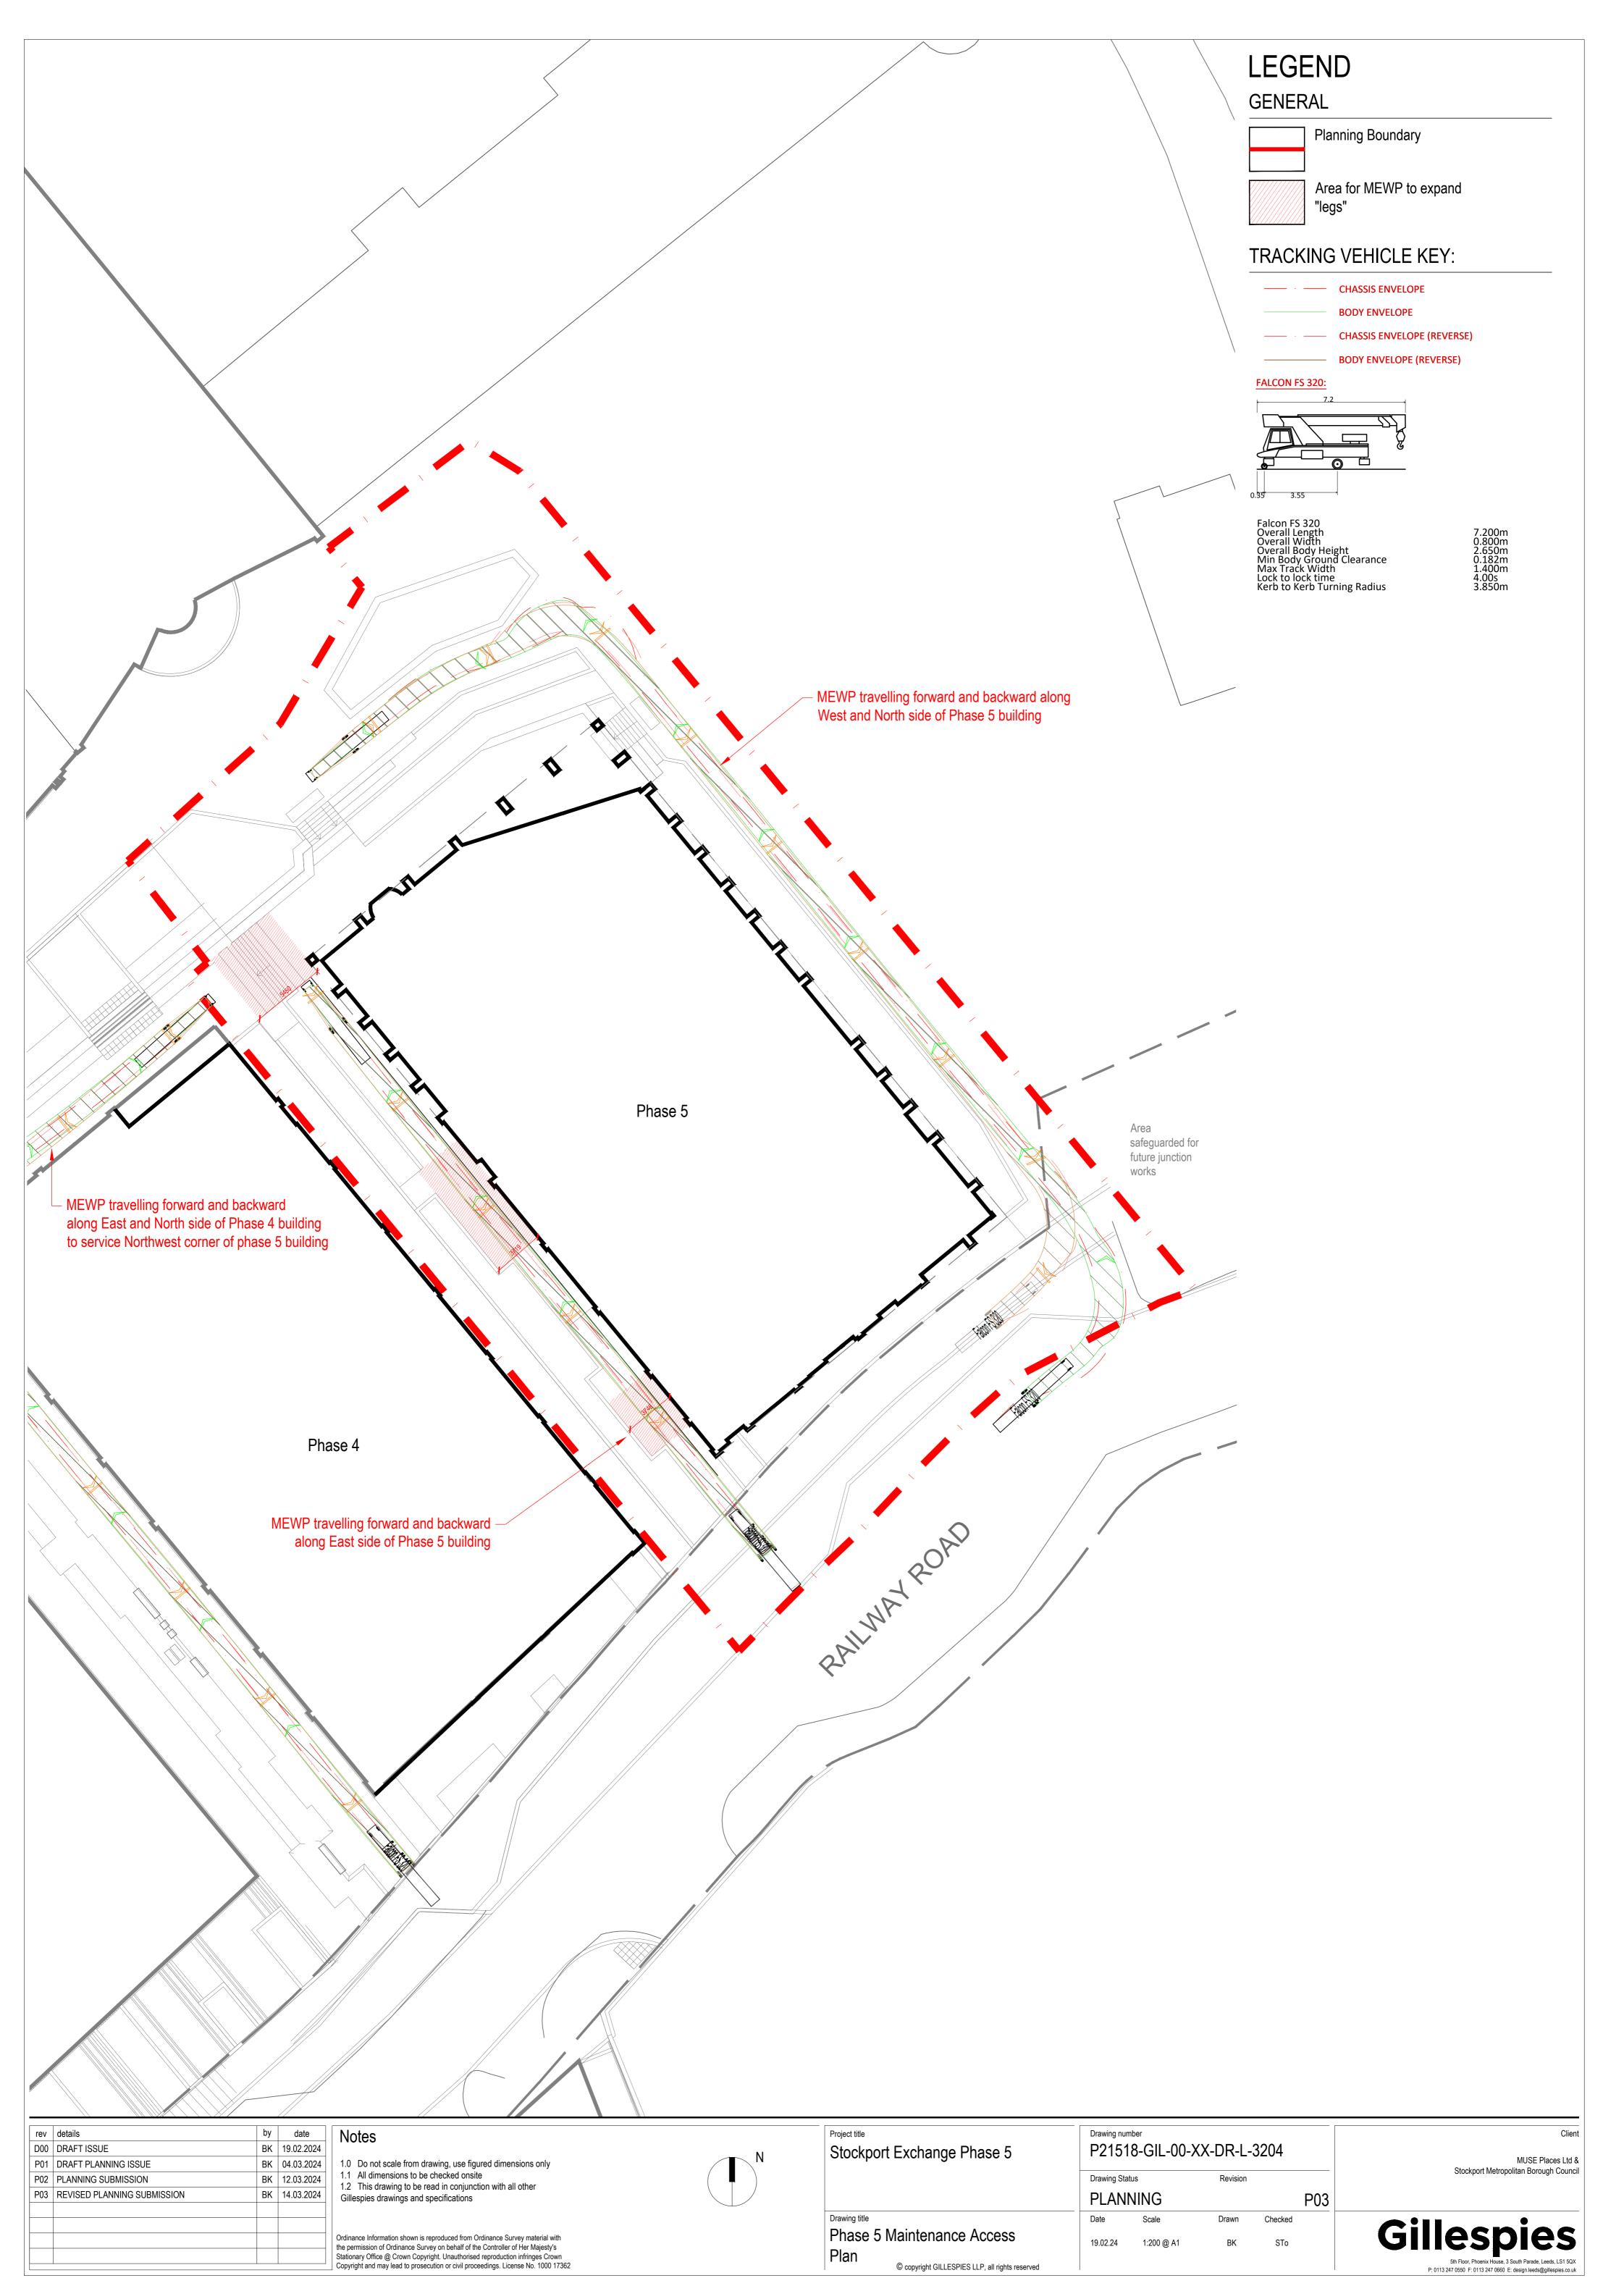

R:\P21518-00-001 Stockport Phase 5\Drawings\01 Design\CAD\100 Series\P21518-GIL-00-XX-DR-L-3204 Phase 5 Maintenance Access Plan.dwg

DO NOT SCALE FROM THIS DRAWING

The contractor shall check and verify all dimensions on site and report any discrepancies in writing to Sheppard Robson before proceeding work