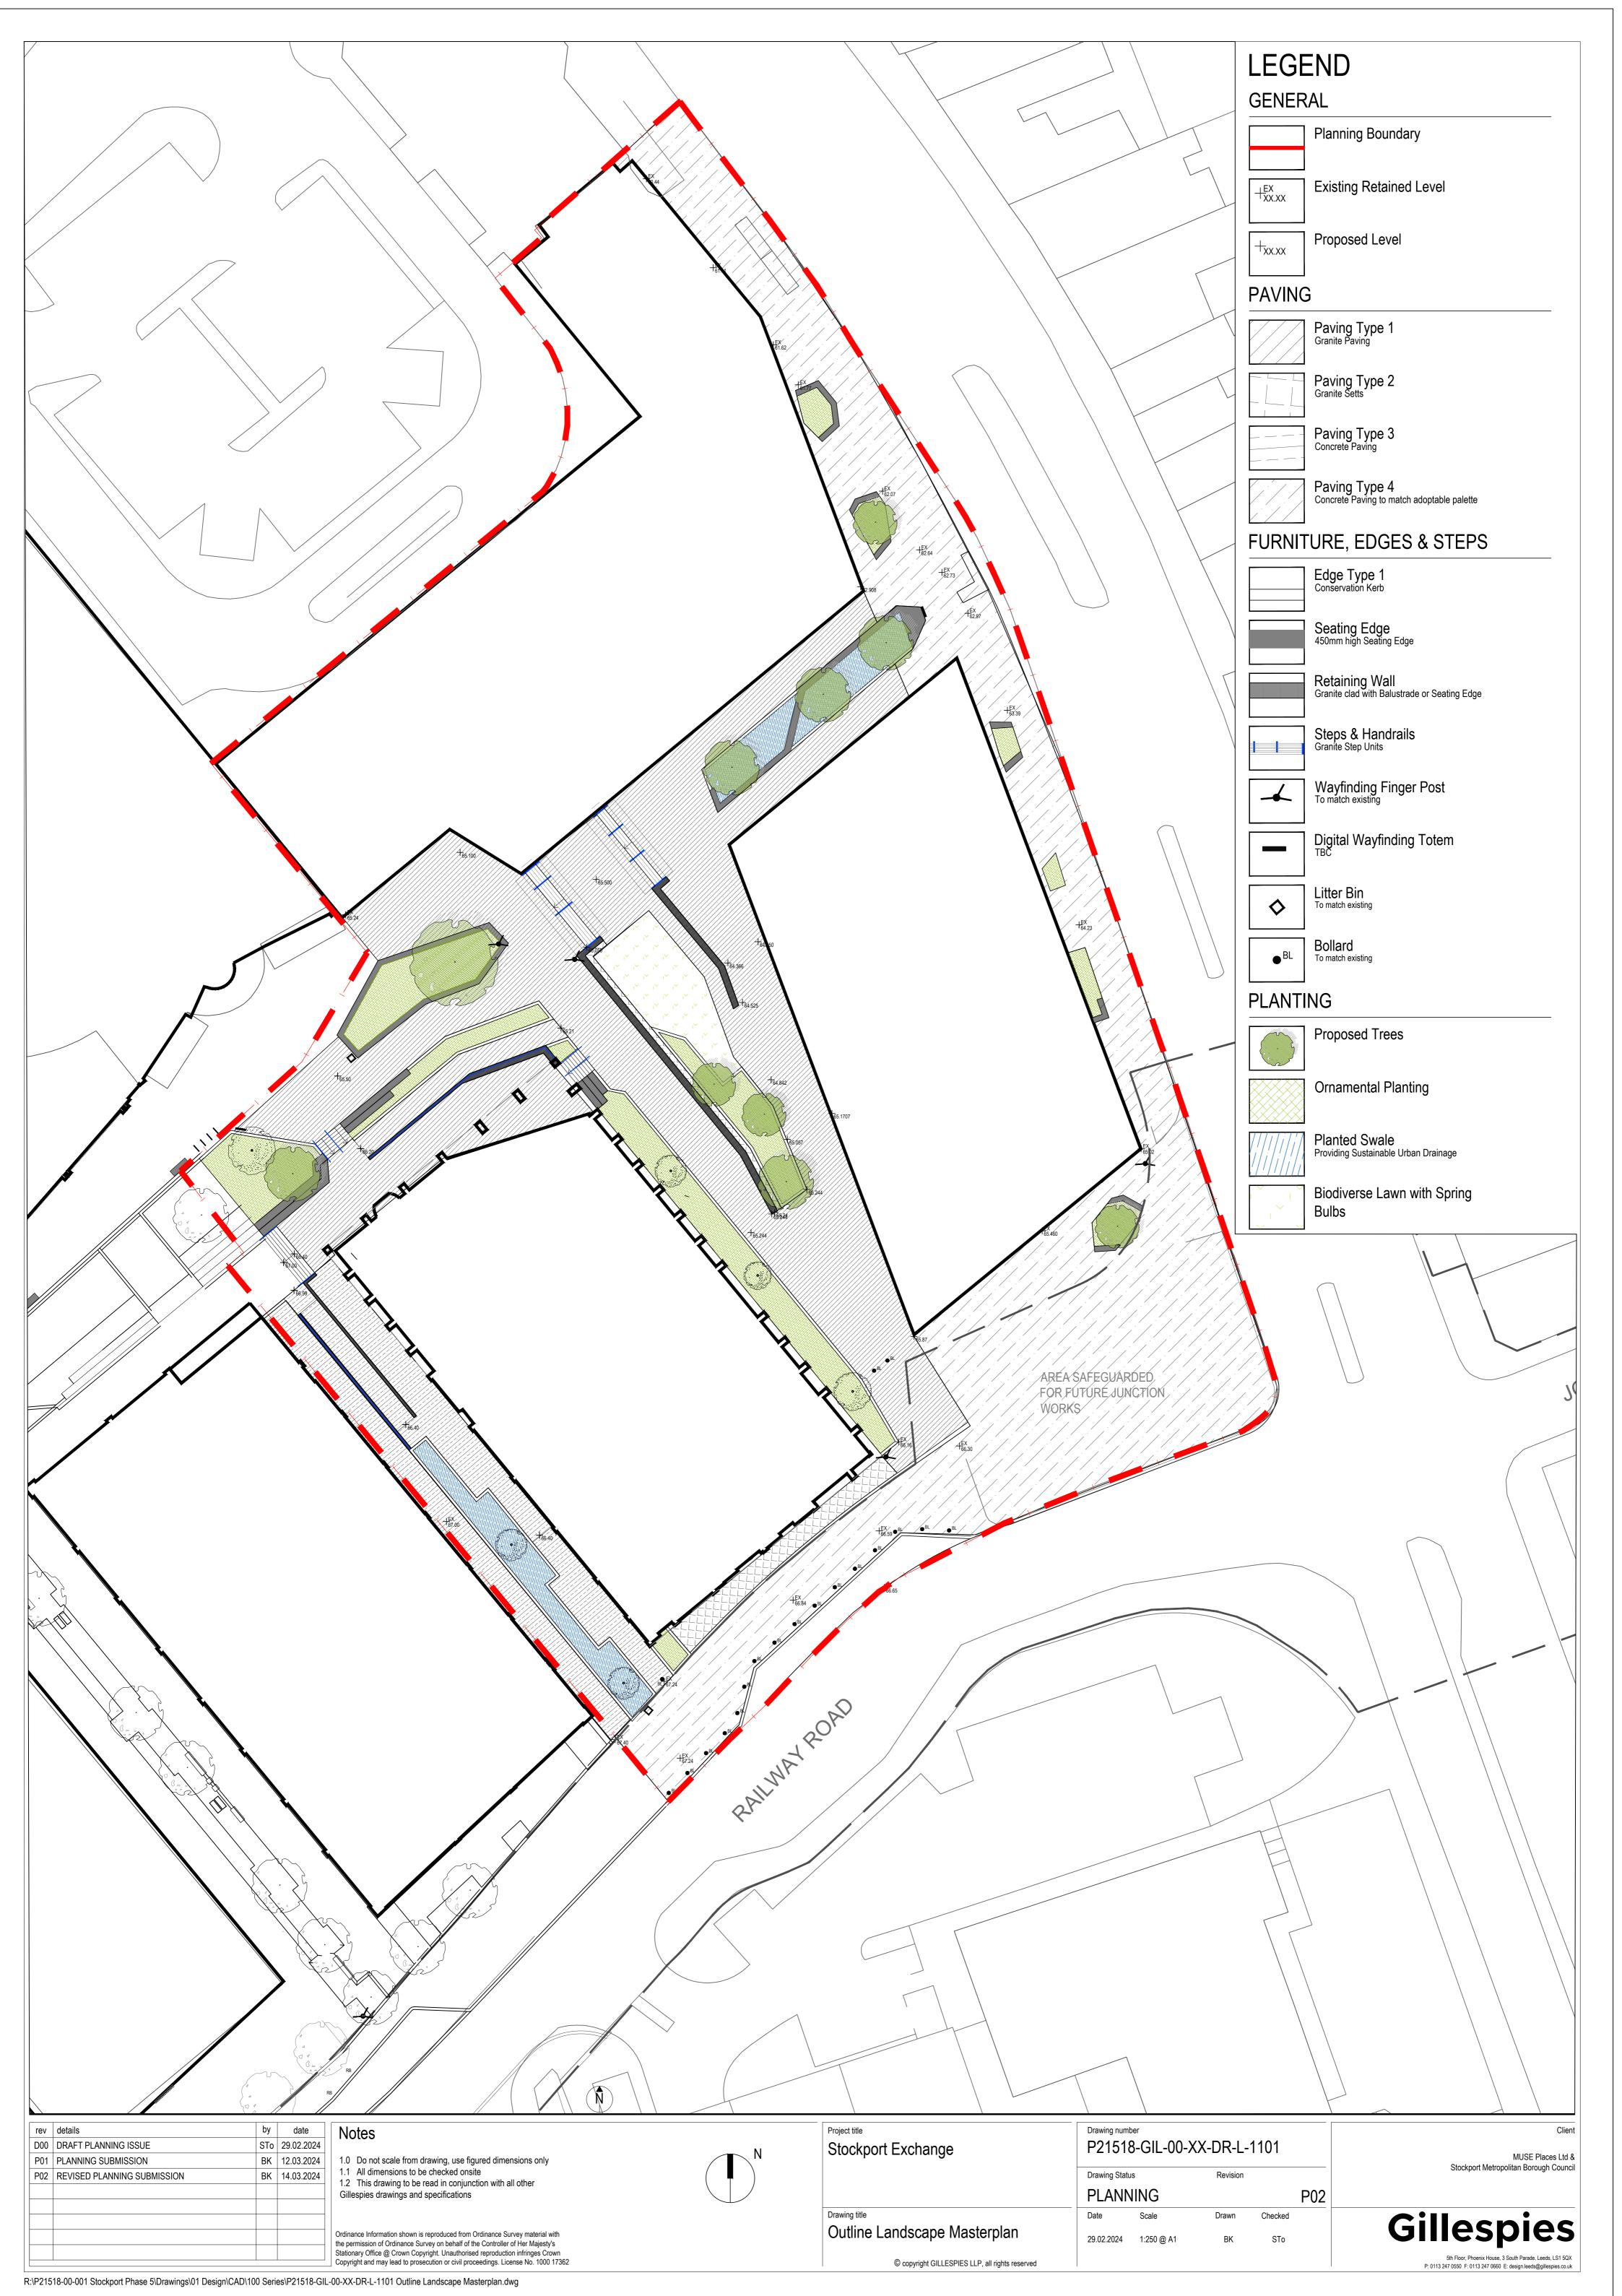

NOTES

Application Boundary / Masterplan Area

PREDOMINANT FRONTAGE

X +xx.00 Proposed Ground level Spot Height

**X** +xx.00 Existing Contour Levels

REVISIONS

DATE AMENDMENT 15.03.24

DRAFT PLANNING APPLICATION 01.03.24 DRAFT PLANNING ISSUE PLANNING SUBMISSION

INDICATIVE PROPOSED / EXISTING LEVELS PARAMETER PLAN

STAGE Stage 2

STATUS PURPOSE FOR ISSUE

SR NO. S2 PLANNING 15237 DRAWING NO.

15237-SRA-ZZ-ZZ-DR-A-02007

**B** Section B 02009 1:500

The copyright in this drawing is vested in Sheppard Robson and no license or assignment of any kind has been, or is, granted to any third party whether by provision of copies or originals or otherwise unless agreed in writing.