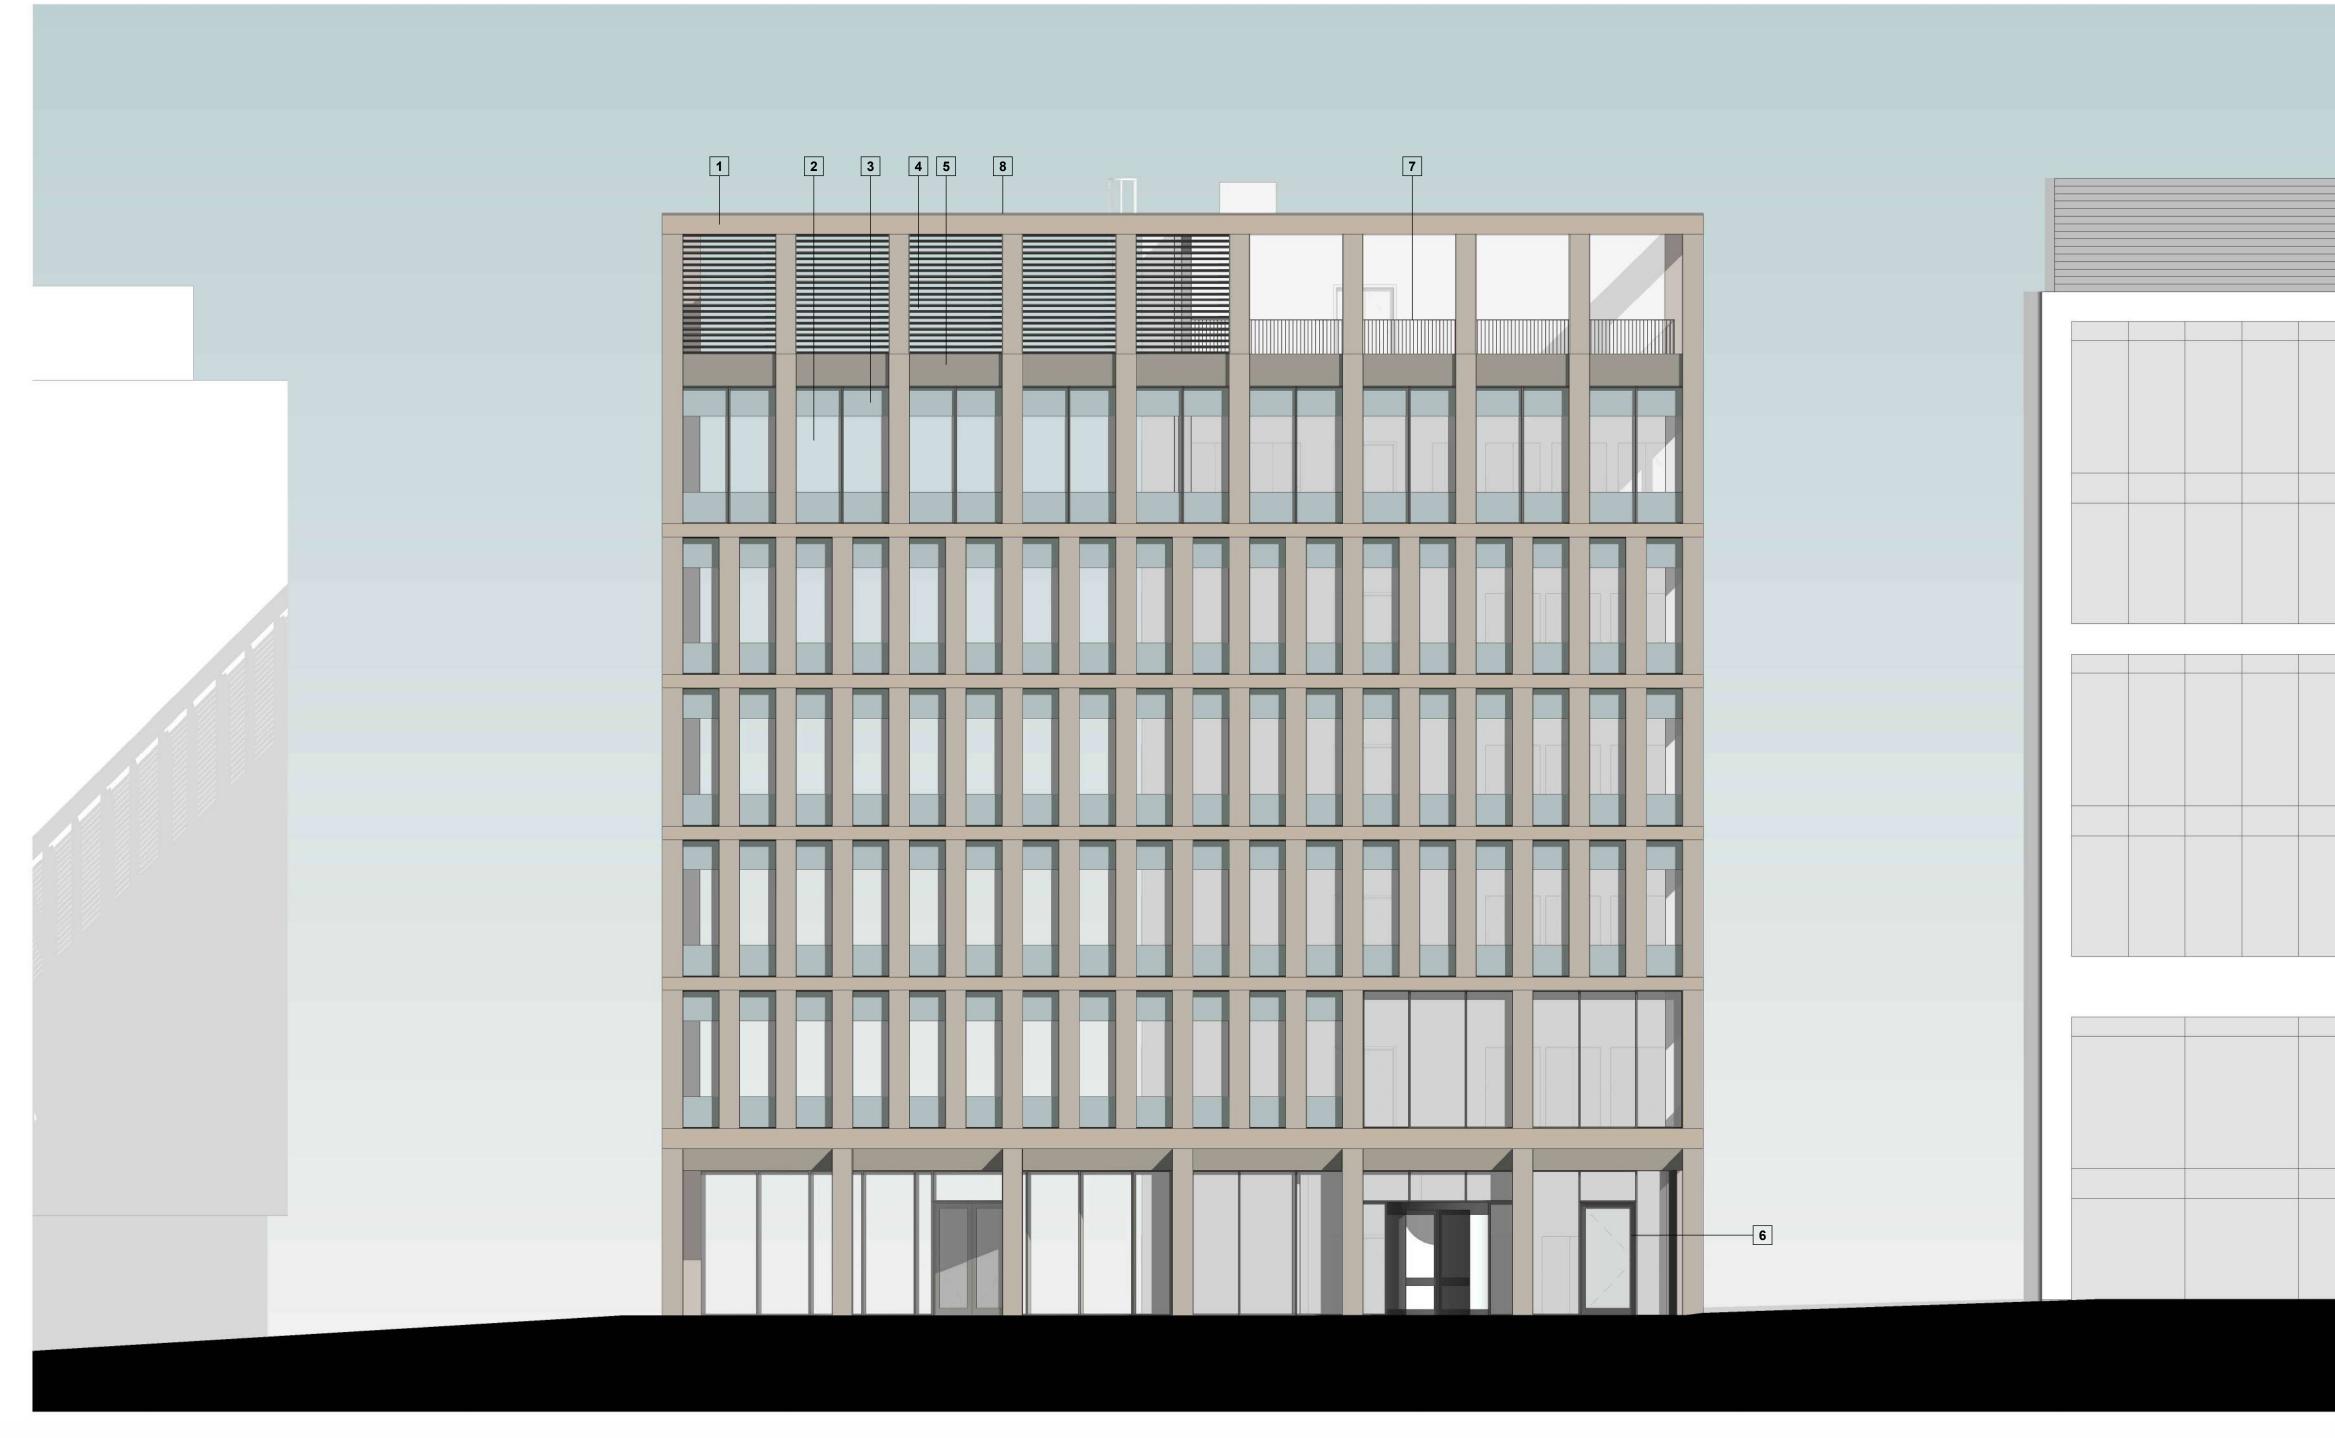

NOTES

**Material Key** 

1 - Composite Stone- Colour TBC 2 - Clear Glazing

3 - Opaque Glazing / Spandrel Panel
4 - Metal Louvres- Champagne Colour TBC
5 - Metal Panel- Champagne Colour TBC
6 - Metal Panel- Champagne Colour TBC
7 - Metal Handrail- Champagne Colour TBC
8 - Metal Coping - Champagne Colour TBC