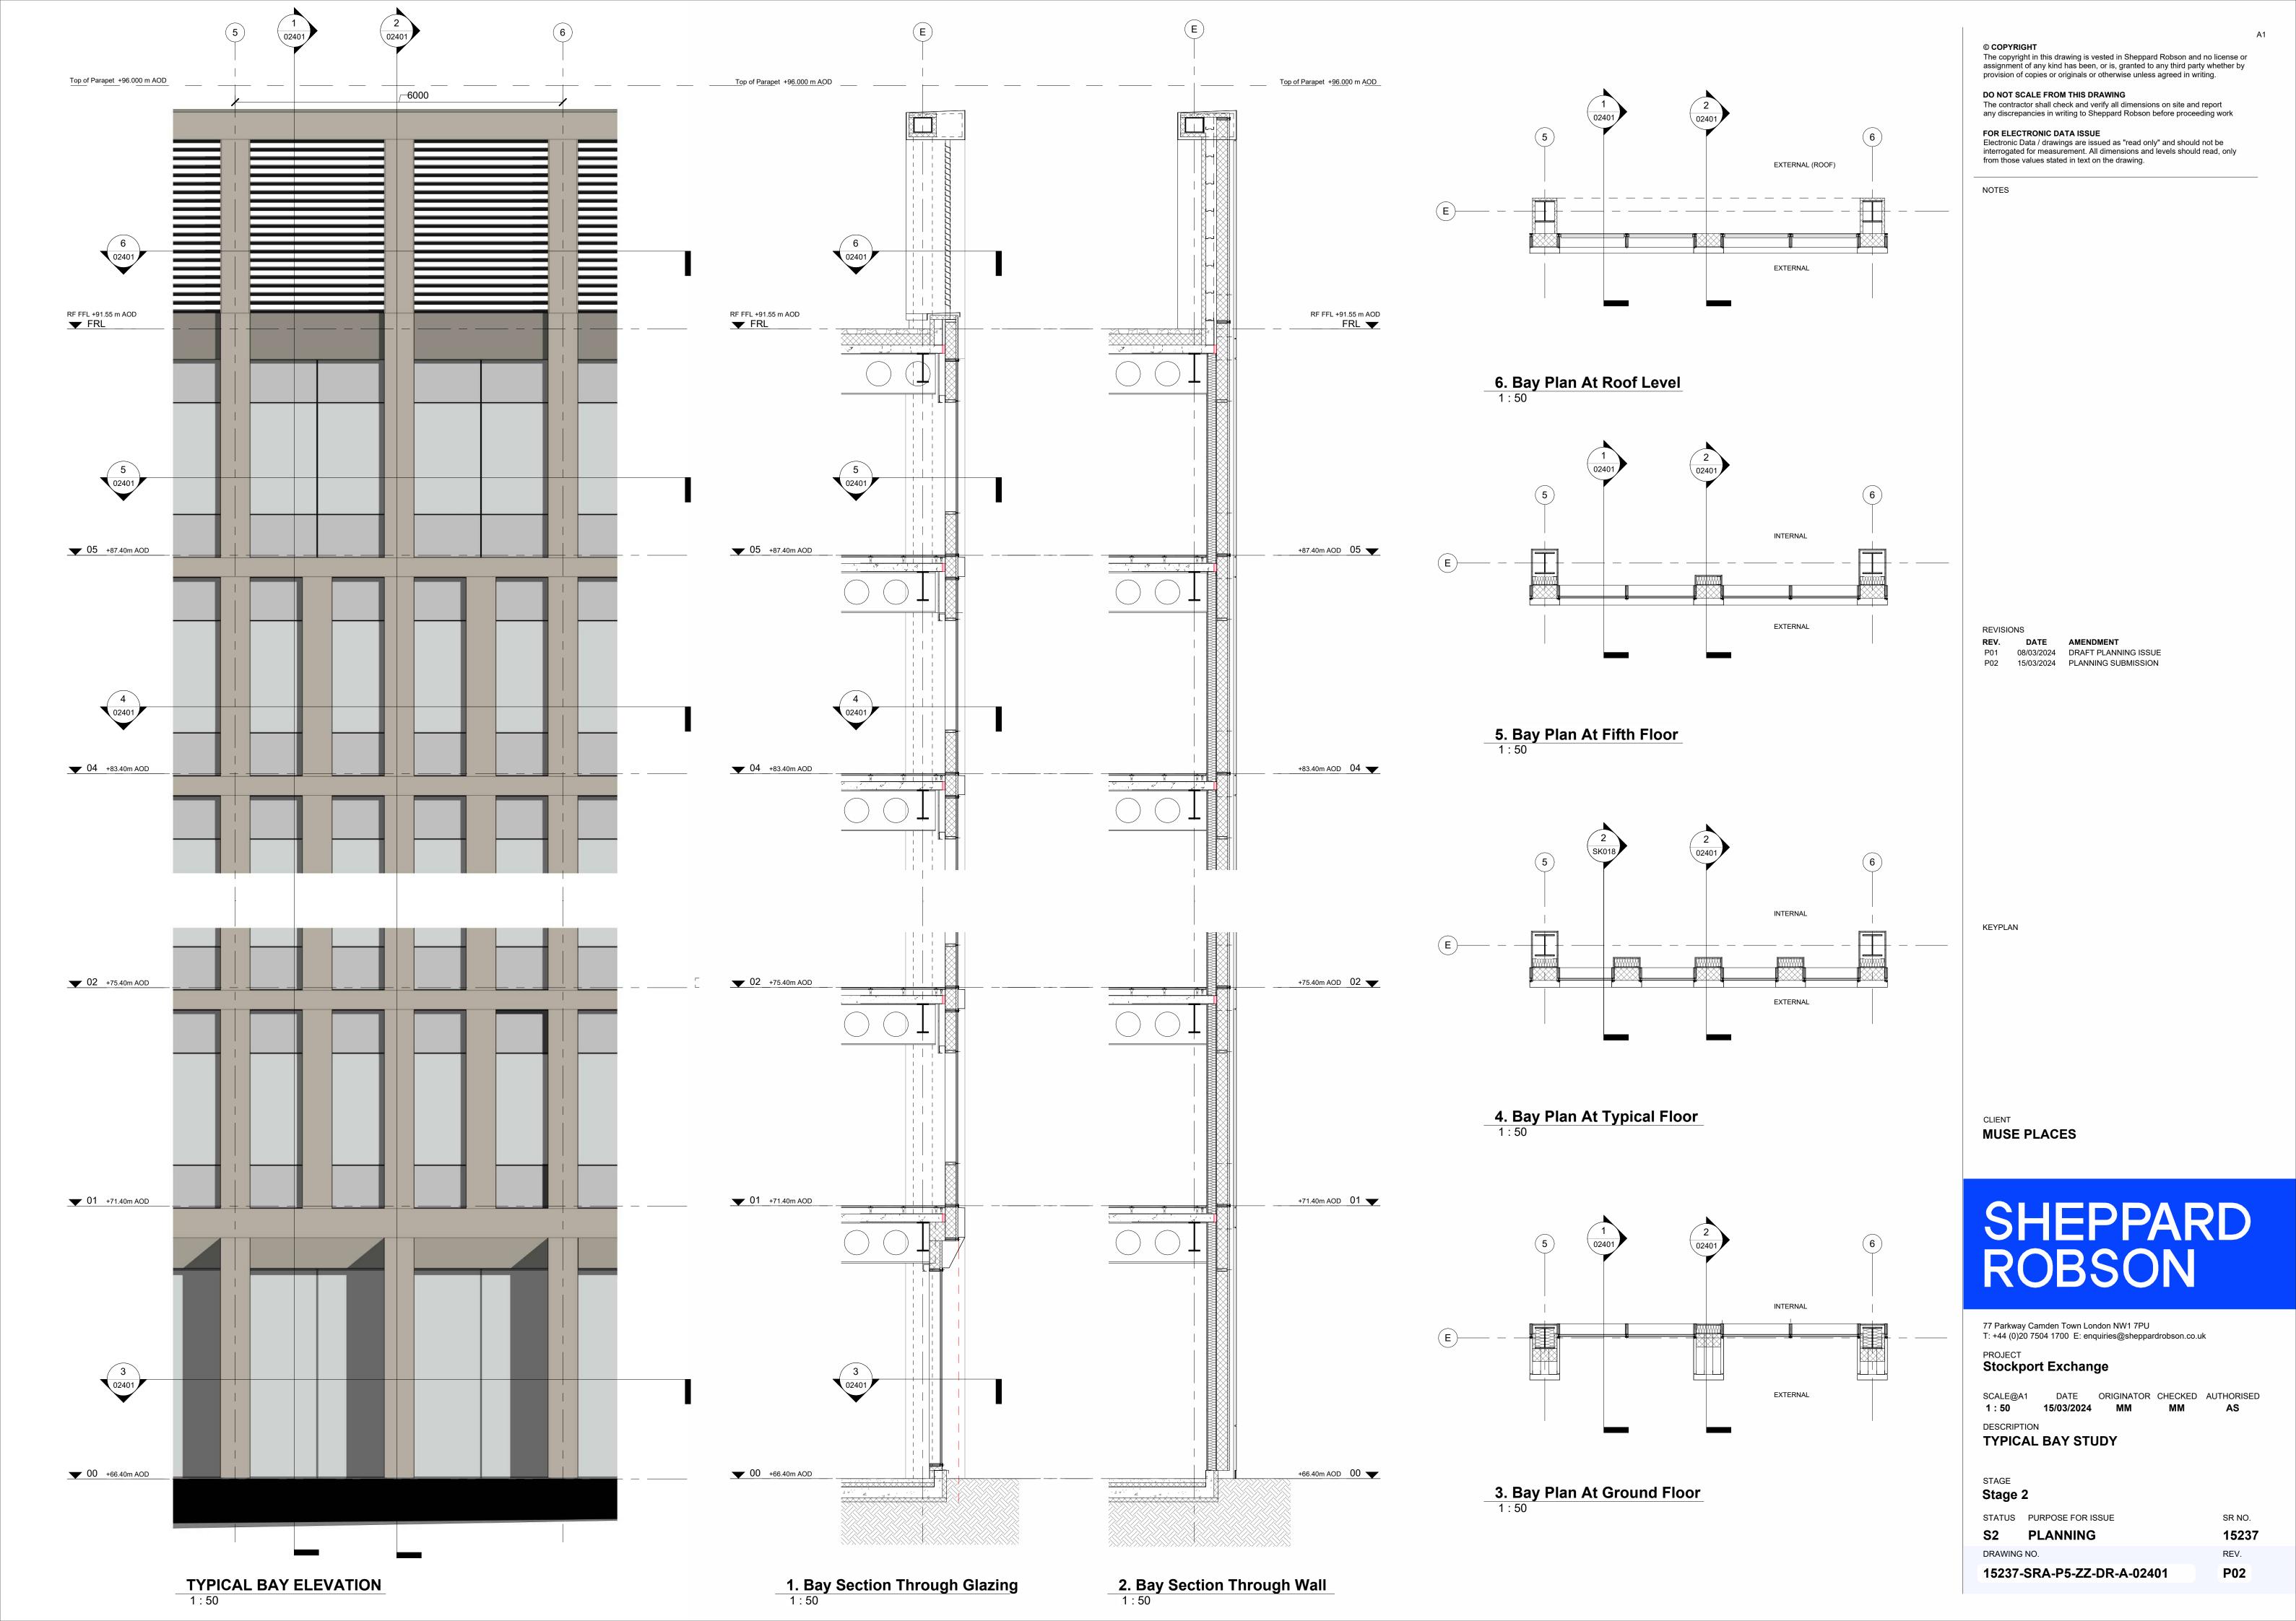

NOTES

**Material Key** 

1 - Composite Stone- Colour TBC 2 - Clear Glazing

3 - Opaque Glazing / Spandrel Panel
4 - Metal Louvres- Champagne Colour TBC
5 - Metal Panel- Champagne Colour TBC
6 - Metal Panel- Champagne Colour TBC
7 - Metal Handrail- Champagne Colour TBC
8 - Metal Coping - Champagne Colour TBC

P06 15/03/2024 PLANNING SUBMISSION

KEYPLAN

**MUSE PLACES** 

PROJECT
Stockport Exchange

SCALE@A1 DATE ORIGINATOR CHECKED AUTHORISED
As indicated 15/03/2024 MT MM TOB

DESCRIPTION PHASE 5 **GENERAL ARRANGEMENT** NORTH WEST ELEVATION

STAGE SR NO. Stage 2 15237

SHEPPARD ROBSON

77 Parkway Camden Town London NW1 7PU T: +44 (0)20 7504 1700 E: enquiries@sheppardrobson.co.uk

STATUS PURPOSE FOR ISSUE

S2 PLANNING DRAWING NO.

15237-SRA-P5-XX-DR-A-02200