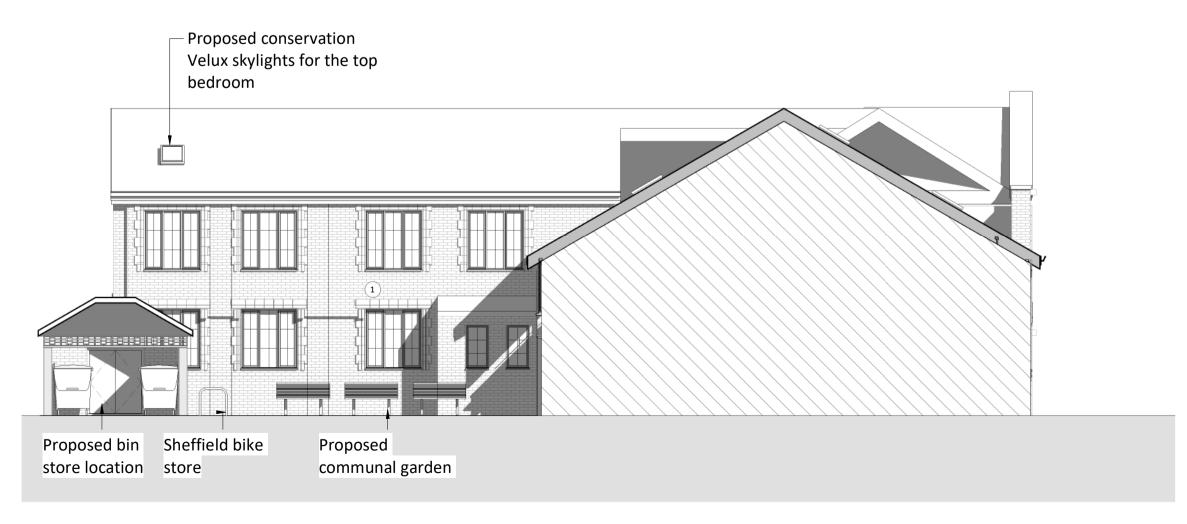

> Apartment 5 2B3P 76.5m<sup>2</sup> Apartment 6 1B1P 41.8m<sup>2</sup> Apartment 7 1B2P 51m<sup>2</sup> Apartment 8 Apartment 9 Apartment 10 1B1P 39m<sup>2</sup> Apartment 11 1B1P 42.5m<sup>2</sup>

To meet NDSS standards.



Roof plan 1:500

**NOTE:** Restricted zone at mezzanine level is excluded from the area - subject to survey

Headheight to be measured - stairs and areas TBC





OMD Properties

Hatherlow Church Hall, Romiley

Proposed Floor Plans

Planning

AC VS 05/10/21 As indicated

JOB NO: STATUS CODE: DRAWING NO: REV

3973 S2 113 5

FILE IDENTIFIER:

HS-BTP-00-ZZ-DR-A-3973\_113.5

Elizabeth House 486 Didsbury Road Heaton Mersey Stockport SK4 3BS 0161 443 1221 info@bernardtaylor.co.uK www.btparchitects.co.uk



# Proposed Elevation AA 1:100



### Proposed Elevation CC 1: 100



## Proposed Elevation EE



# Proposed Elevation BB



## Proposed Elevation DD







#### Materials





Planning

18/11/21 As indicated VS 3973 S2 114 5

FILE IDENTIFIER: HS-BTP-00-E-DR-A-3973\_114.5

Elizabeth House 486 Didsbury Road Heaton Mersey Stockport SK4 3BS 0161 443 1221 info@bernardtaylor.co.uK www.btparchitects.co.uk