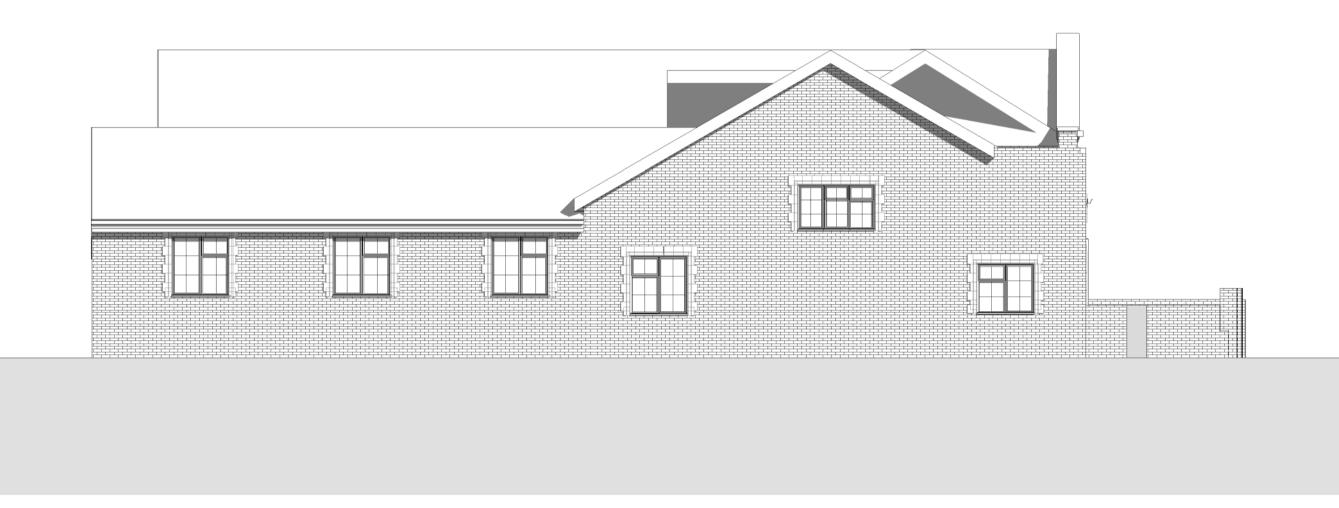

Site Edged Red







Balcony
35.5 m²

Balcony
25.2 m²

Main Hall
Below

Store
3.5 m²

Filing
7.1 m²

Store
11.9 m²

Meeting Room
53.3 m²

00 Ground Floor - GA Plan - Existing

01 First Floor - GA Plan - Existing



00 Basement Level GA Plan - Existing





Existing Elevation AA

1:100



Existing Elevation CC 1:100



Existing Elevation EE



Existing Elevation BB 1:100



Existing Elevation DD 1:100



**Existing Elevation FF** 

DO NOT SCALE FROM THIS DRAWING ALL DIMENSIONS MUST BE CHECKED ON SITE BY CONTRACTOR PRIOR TO CONSTRUCTION





HS-BTP-00-XE-DR-A-3973\_104

Elizabeth House 486 Didsbury Road Heaton Mersey Stockport SK4 3BS 0161 443 1221 info@bernardtaylor.co.uK www.btparchitects.co.uk







**00** Ground Floor - GA Plan - Proposed

01 First Floor - GA Plan - Proposed



1:100

#### 00 Basement Level GA Plan - Proposed

1 0 1 2 3 4 5 SCALE 1:100 DO NOT SCALE FROM THIS DRAWING ALL DIMENSIONS MUST BE CHECKED ON SITE BY CONTRACTOR PRIOR TO CONSTRUCTION

#### **Schedule of Accommodation:**

Apartment 1 2B4P 92.2m<sup>2</sup> Apartment 2 2B4P 89.2m<sup>2</sup> 2B3P 71.7m<sup>2</sup> Apartment 3 2B3P 75.2m<sup>2</sup> Apartment 4 2B4P 87m<sup>2</sup> A