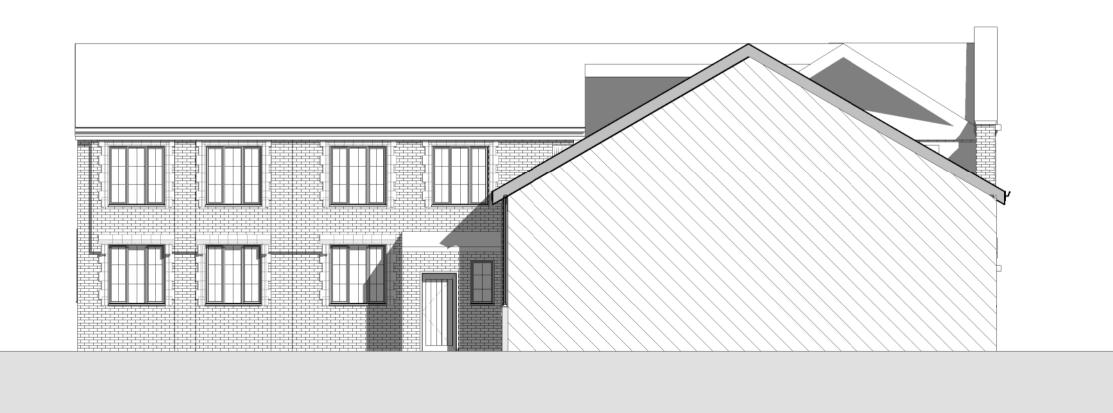

Site Edged Red







Balcony
35.5 m²

Balcony
25.2 m²

Main Hall
Below

Store
3.5 m²

Filing
7.1 m²

Store
11.9 m²

Meeting Room
53.3 m²

00 Ground Floor - GA Plan - Existing

01 First Floor - GA Plan - Existing



00 Basement Level GA Plan - Existing





Existing Elevation AA

1:100



Existing Elevation CC 1:100



Existing Elevation EE



Existing Elevation BB 1:100



Existing Elevation DD 1:100



**Existing Elevation FF** 

DO NOT SCALE FROM THIS DRAWING ALL DIMENSIONS MUST BE CHECKED ON SITE BY CONTRACTOR PRIOR TO CONSTRUCTION





HS-BTP-00-XE-DR-A-3973\_104

Elizabeth House 486 Didsbury Road Heaton Mersey Stockport SK4 3BS 0161 443 1221 info@bernardtaylor.co.uK www.btparchitects.co.uk







**00** Ground Floor - GA Plan - Proposed

01 First Floor - GA Plan - Proposed



1:100

#### 00 Basement Level GA Plan - Proposed

1 0 1 2 3 4 5 SCALE 1:100 DO NOT SCALE FROM THIS DRAWING ALL DIMENSIONS MUST BE CHECKED ON SITE BY CONTRACTOR PRIOR TO CONSTRUCTION

#### **Schedule of Accommodation:**

Apartment 1 2B4P 92.2m<sup>2</sup> Apartment 2 2B4P 89.2m<sup>2</sup> 2B3P 71.7m<sup>2</sup> Apartment 3 2