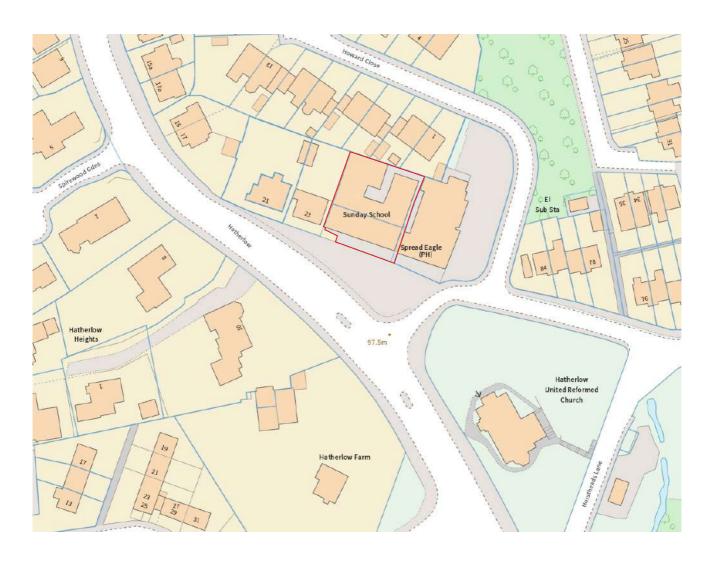

Site Edged Red







Balcony
35.5 m²

Balcony
25.2 m²

Main Hall
Below

Store
3.5 m²

Filing
7.1 m²

Store
11.9 m²

Meeting Room
53.3 m²

00 Ground Floor - GA Plan - Existing

01 First Floor - GA Plan - Existing



00 Basement Level GA Plan - Existing





Existing Elevation AA

1:100



Existing Elevation CC 1:100



Existing Elevation EE



Existing Elevation BB 1:100



Existing Elevation DD 1:100



**Existing Elevation FF** 

DO NOT SCALE FROM THIS DRAWING ALL DIMENSIONS MUST BE CHECKED ON SITE BY CONTRACTOR PRIOR TO CONSTRUCTION





HS-BTP-00-XE-DR-A-3973\_104

Elizabeth House 486 Didsbury Road Heaton Mersey Stockport SK4 3BS 0161 443 1221 info@bernardtaylor.co.uK www.btparchitects.co.uk







**00** Ground Floor - GA Plan - Proposed

01 First Floor - GA Plan - Proposed



1:100