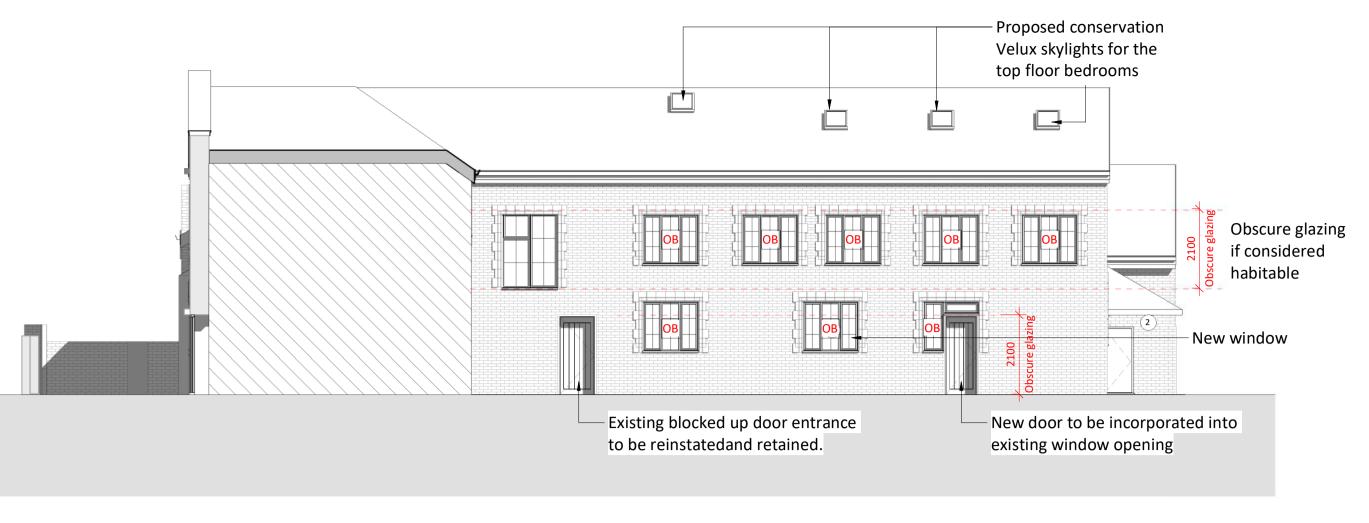

>2</sup> Apartment 6 1B1P 41.8m<sup>2</sup> Apartment 7 1B2P 51m<sup>2</sup> Apartment 8 Apartment 9 Apartment 10 1B1P 39m<sup>2</sup> Apartment 11 1B1P 42.5m<sup>2</sup>

To meet NDSS standards.



Roof plan 1:500

**NOTE:** Restricted zone at mezzanine level is excluded from the area - subject to survey

Headheight to be measured - stairs and areas TBC





OMD Properties

Hatherlow Church Hall, Romiley

Proposed Floor Plans

Planning

AC VS 05/10/21 As indicated

JOB NO: STATUS CODE: DRAWING NO: REV

3973 S2 113 5

FILE IDENTIFIER:

HS-BTP-00-ZZ-DR-A-3973\_113.5

Elizabeth House 486 Didsbury Road Heaton Mersey Stockport SK4 3BS 0161 443 1221 info@bernardtaylor.co.uK www.btparchitects.co.uk



# Proposed Elevation AA 1:100



### Proposed Elevation CC 1: 100



## Proposed Elevation EE



# Proposed Elevation BB



## Proposed Elevation DD







#### Materials





Planning

18/11/21 As indicated VS 3973 S2 114 5

FILE IDENTIFIER: HS-BTP-00-E-DR-A-3973\_114.5

Elizabeth House 486 Didsbury Road Heaton Mersey Stockport SK4 3BS 0161 443 1221 info@bernardtaylor.co.uK www.btparchitects.co.uk