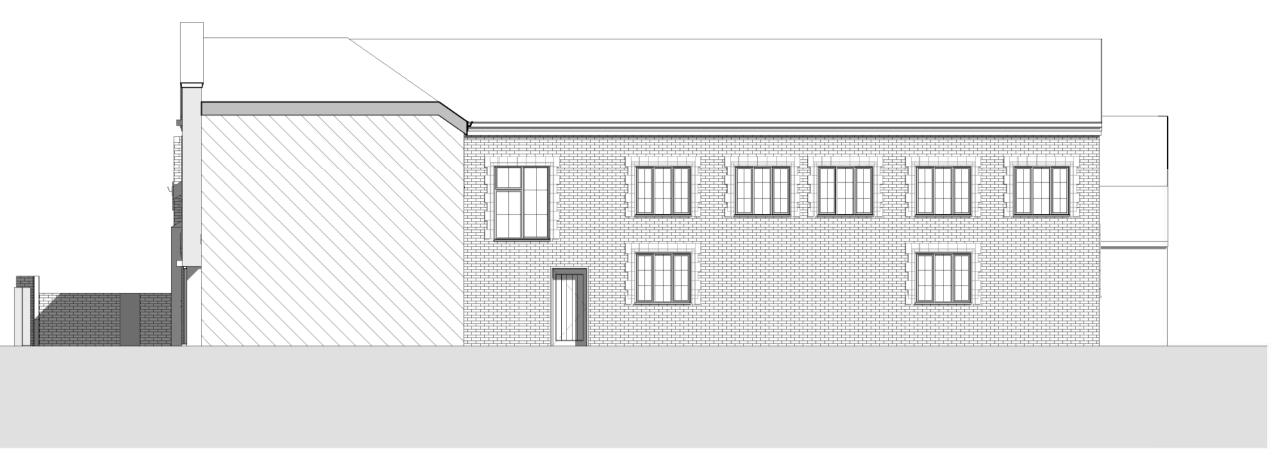

Site Edged Red







Balcony
35.5 m²

Balcony
25.2 m²

Main Hall
Below

Store
3.5 m²

Filing
7.1 m²

Store
11.9 m²

Meeting Room
53.3 m²

00 Ground Floor - GA Plan - Existing

01 First Floor - GA Plan - Existing



00 Basement Level GA Plan - Existing





Existing Elevation AA

1:100



Existing Elevation CC 1:100



Existing Elevation EE



Existing Elevation BB 1:100



Existing Elevation DD 1:100



**Existing Elevation FF** 

DO NOT SCALE FROM THIS DRAWING ALL DIMENSIONS MUST BE CHECKED ON SITE BY CONTRACTOR PRIOR TO CONSTRUCTION





HS-BTP-00-XE-DR-A-3973\_104

Elizabeth House 486 Didsbury Road Heaton Mersey Stockport SK4 3BS 0161 443 1221 info@bernardtaylor.co.uK www.btparchitects.co.uk







**00** Ground Floor - GA Plan - Proposed

01 First Floor - GA Plan - Proposed



1:100

#### 00 Basement Level GA Plan - Proposed

1 0 1 2 3 4 5 SCALE 1:100 DO NOT SCALE FROM THIS DRAWING ALL DIMENSIONS MUST BE CHECKED ON SITE BY CONTRACTOR PRIOR TO CONSTRUCTION

#### **Schedule of Accommodation:**

Apartment 1 2B4P 92.2m<sup>2</sup> Apartment 2 2B4P 89.2m<sup>2</sup> 2B3P 71.7m<sup>2</sup> Apartment 3 2B3P 75.2m<sup>2</sup> Apa