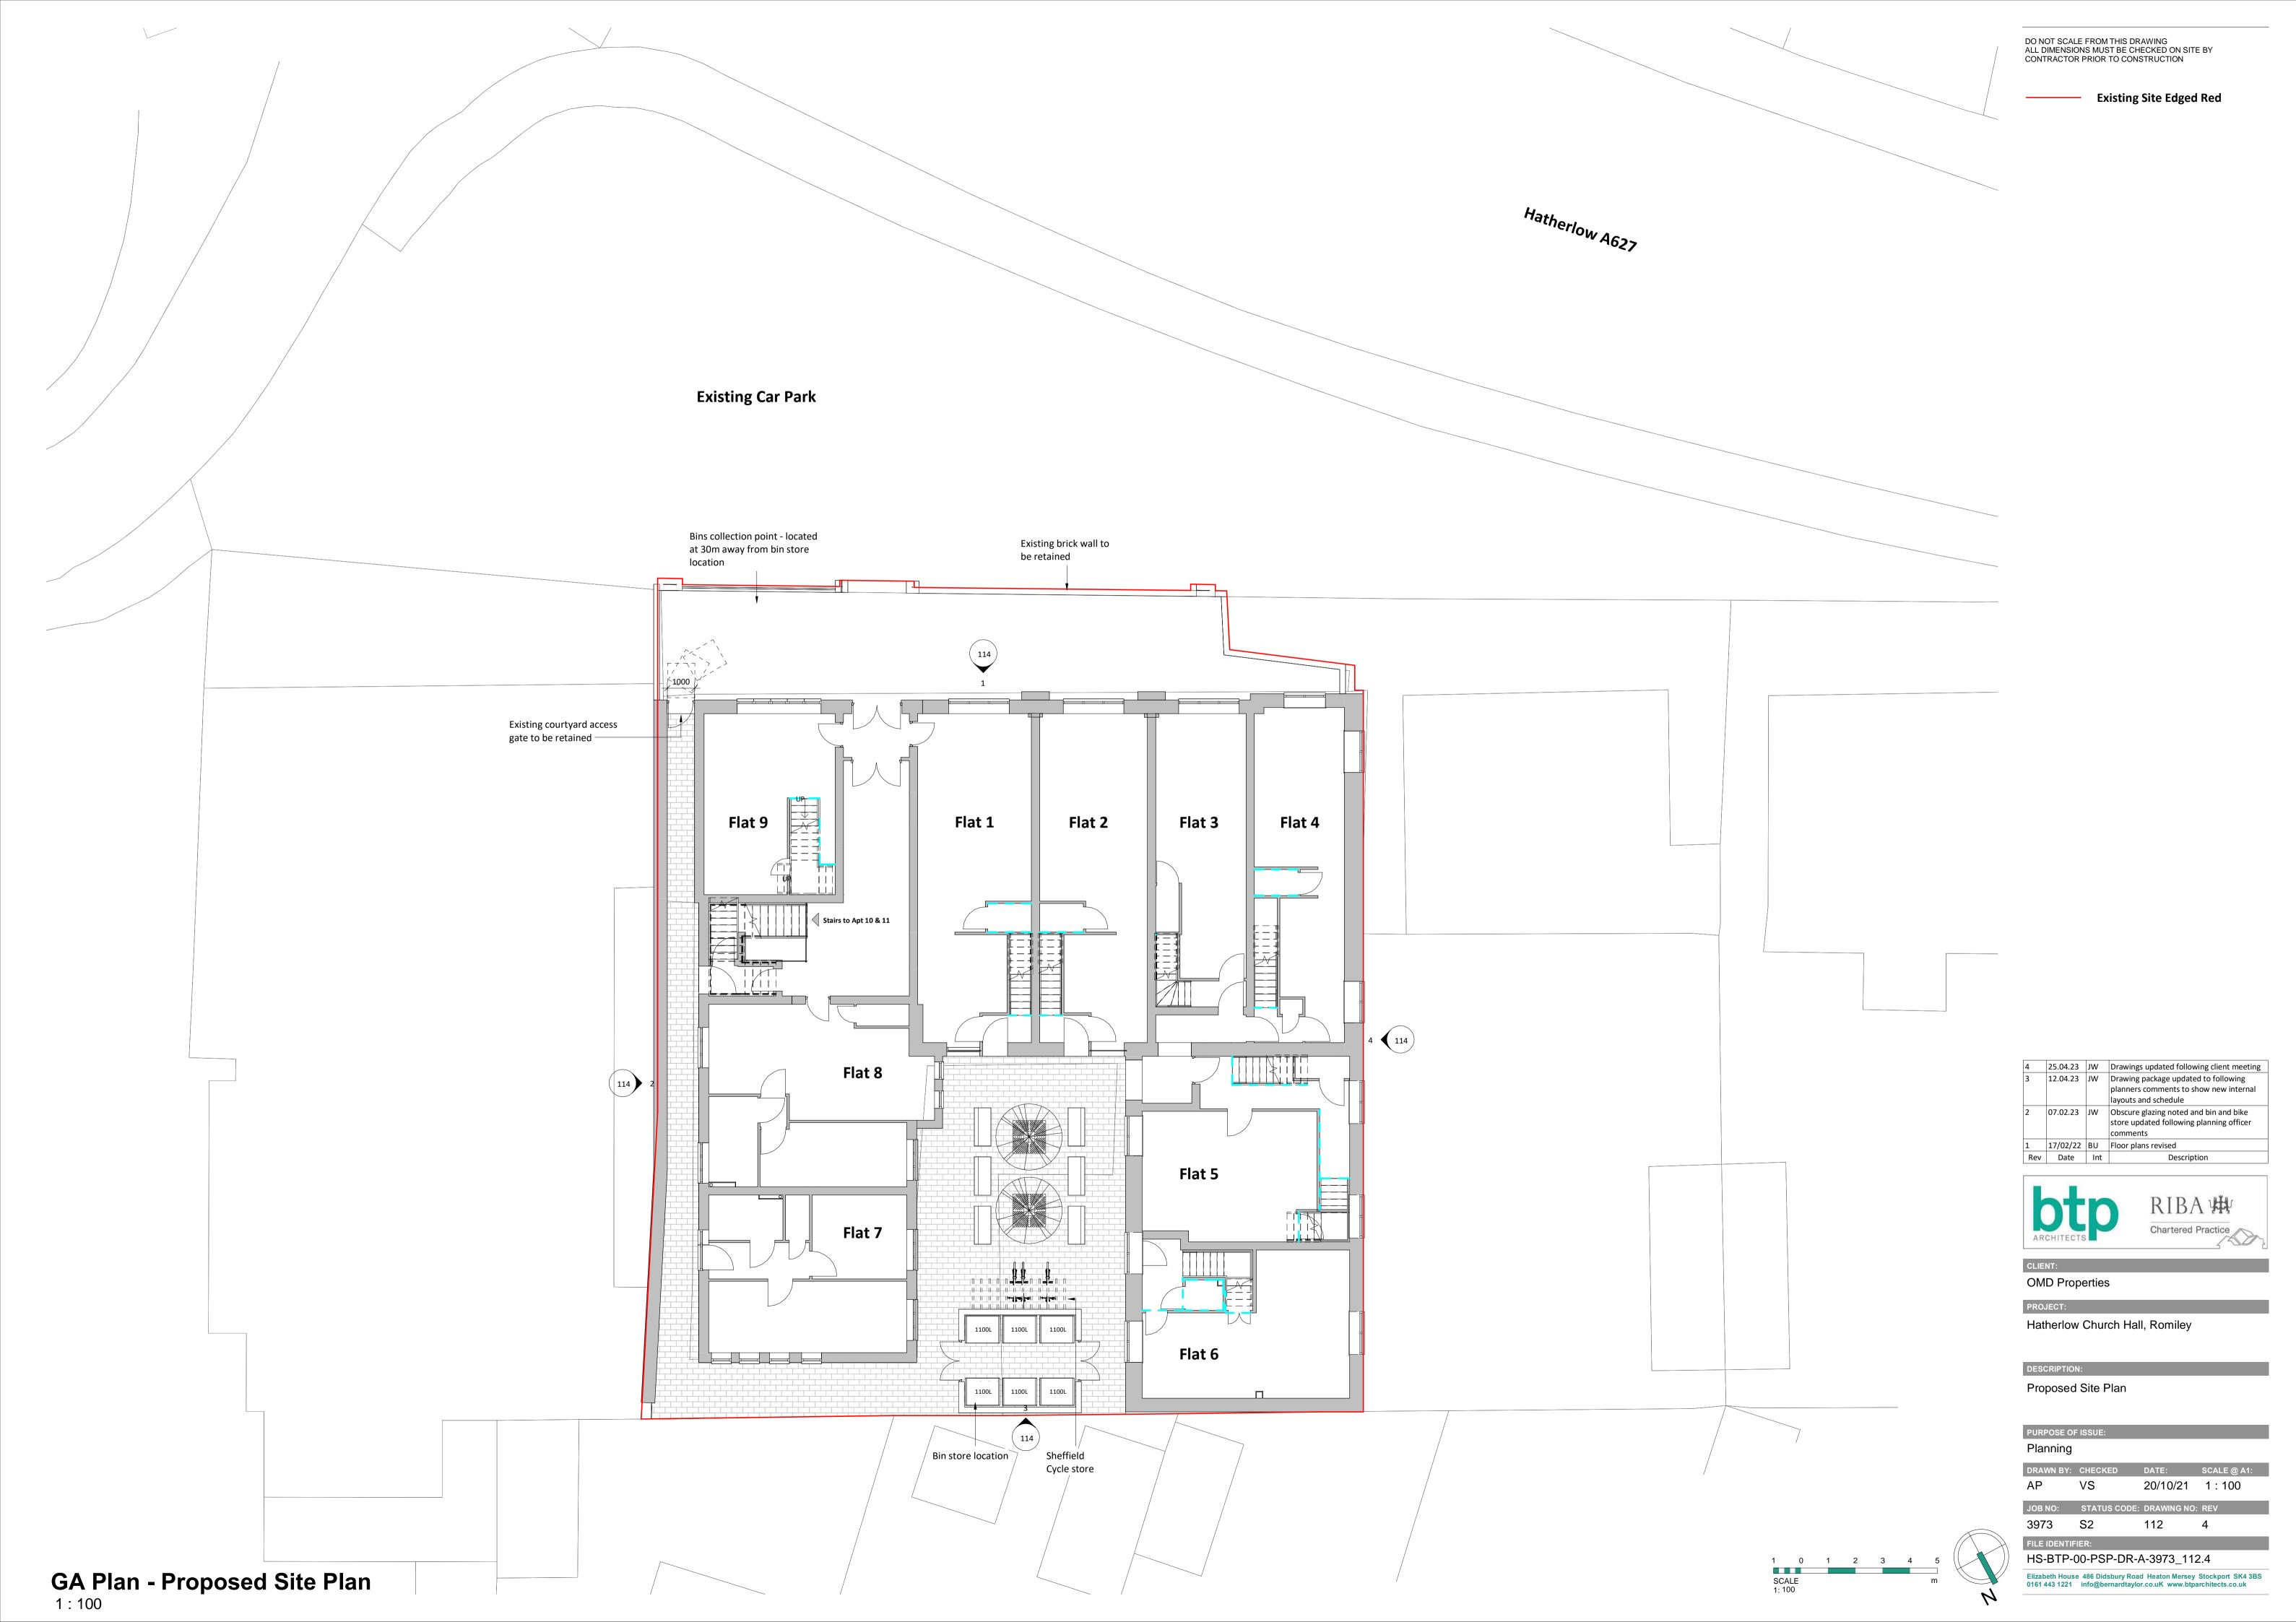

**00** Ground Floor - GA Plan - Proposed

01 First Floor - GA Plan - Proposed

1:100

#### 00 Basement Level GA Plan - Proposed

1 0 1 2 3 4 5 SCALE 1:100 DO NOT SCALE FROM THIS DRAWING ALL DIMENSIONS MUST BE CHECKED ON SITE BY CONTRACTOR PRIOR TO CONSTRUCTION

To meet NDSS standards.

Roof plan 1:500

**NOTE:** Restricted zone at mezzanine level is excluded from the area - subject to survey

Headheight to be measured - stairs and areas TBC

OMD Properties

Hatherlow Church Hall, Romiley

Proposed Floor Plans

Planning

AC VS 05/10/21 As indicated

JOB NO: STATUS CODE: DRAWING NO: REV

3973 S2 113 5

FILE IDENTIFIER:

HS-BTP-00-ZZ-DR-A-3973\_113.5

Elizabeth House 486 Didsbury Road Heaton Mersey Stockport SK4 3BS 0161 443 1221 info@bernardtaylor.co.uK www.btparchitects.co.uk