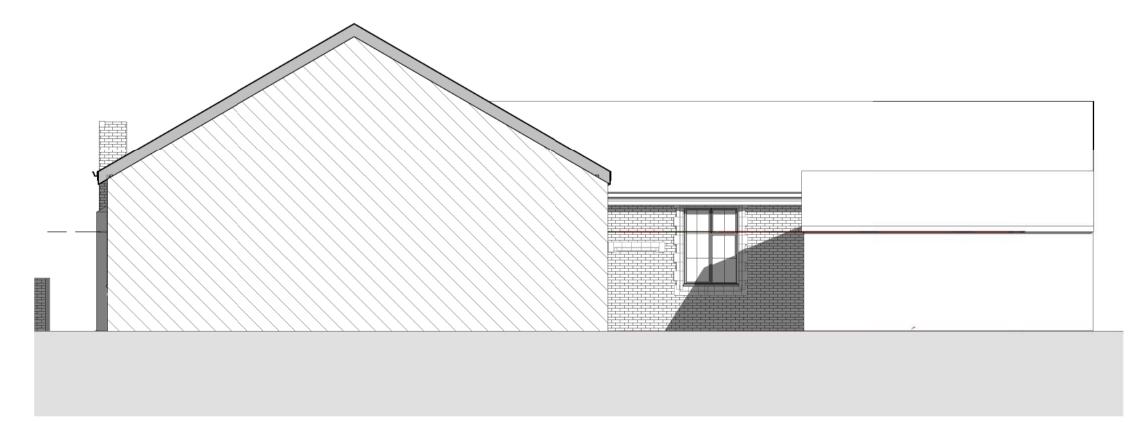

Site Edged Red







Balcony
35.5 m²

Balcony
25.2 m²

Main Hall
Below

Store
3.5 m²

Filing
7.1 m²

Store
11.9 m²

Meeting Room
53.3 m²

00 Ground Floor - GA Plan - Existing

01 First Floor - GA Plan - Existing



00 Basement Level GA Plan - Existing





Existing Elevation AA

1:100



Existing Elevation CC 1:100



Existing Elevation EE



Existing Elevation BB 1:100



Existing Elevation DD 1:100



**Existing Elevation FF** 

DO NOT SCALE FROM THIS DRAWING ALL DIMENSIONS MUST BE CHECKED ON SITE BY CONTRACTOR PRIOR TO CONSTRUCTION





HS-BTP-00-XE-DR-A-3973\_104

Elizabeth House 486 Didsbury Road Heaton Mersey Stockport SK4 3BS 0161 443 1221 info@bernardtaylor.co.uK www.btparchitects.co.uk







**00** Ground Floor - GA Plan - Proposed

01 First Floor - GA Plan - Proposed



1:100

#### 00 Basement Level GA Plan - Proposed

1 0 1 2 3 4 5 SCALE 1:100 DO NOT SCALE FROM THIS DRAWING ALL DIMENSIONS MUST BE CHECKED ON SITE BY CONTRACTOR PRIOR TO CONSTRUCTION

#### **Schedule of Accommodation:**

Apartment 1 2B4P 92.2m<sup>2</sup> Apartment 2 2B4P 89.2m<sup>2</sup> 2B3P 71.7m<sup>2</sup> Apartment 3 2B3P 75.2m<sup>2</sup> Apartment 4 2B4P 87m<sup>2</sup> Apartment 5 2B3P 76.5m<sup>2</su