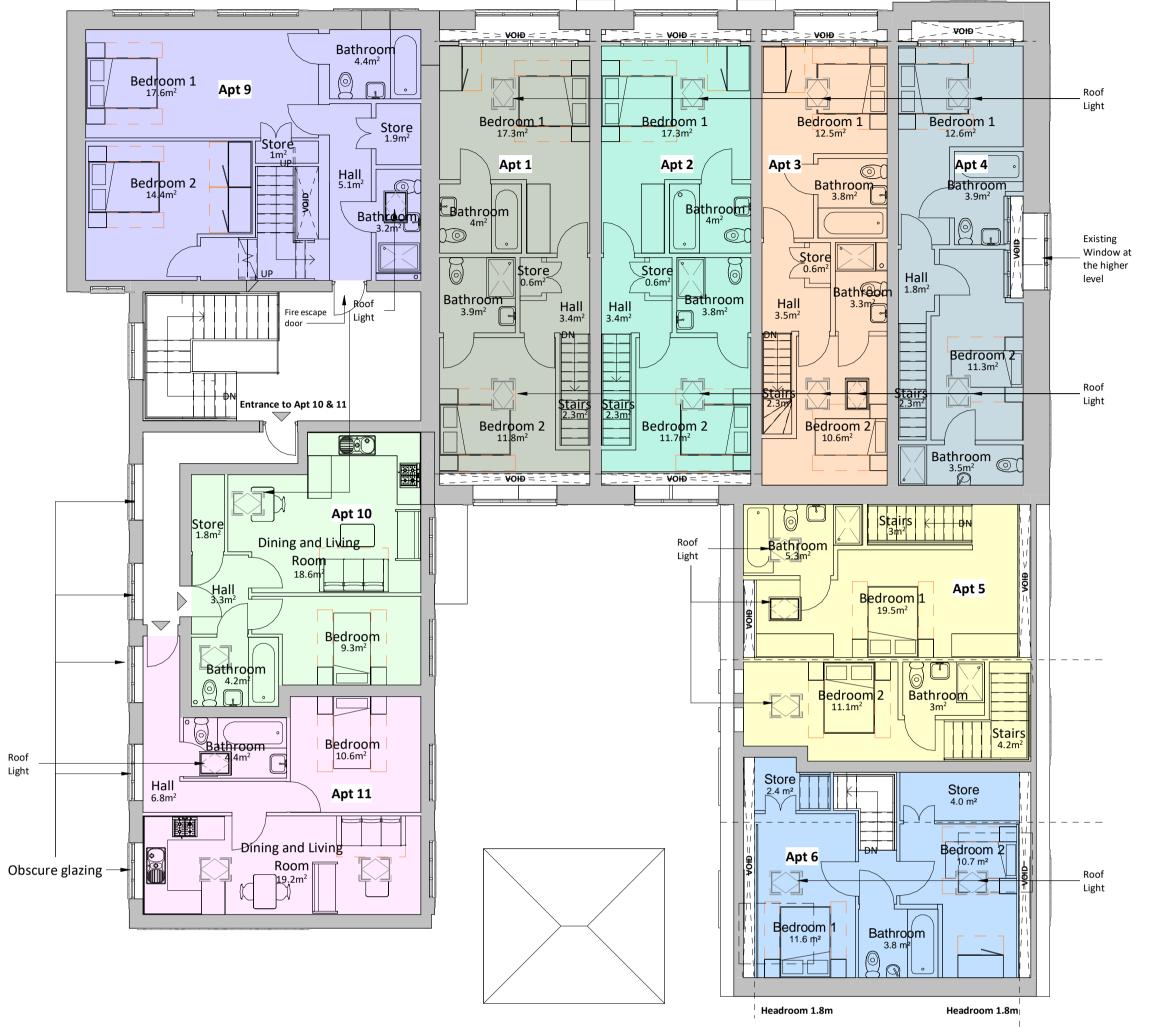

**00** Ground Floor - GA Plan - Proposed

01 First Floor - GA Plan - Proposed

1:100

#### **Schedule of Accommodation:**

Apartment 1 2B4P 92.2m<sup>2</sup> Apartment 2 2B4P 89.2m<sup>2</sup> 2B3P 71.7m<sup>2</sup> Apartment 3 2B3P 75.2m<sup>2</sup> Apartment 4 2B4P 87m<sup>2</sup> Apartment 5 2B3P 76.5m<sup>2</sup> Apartment 6 1B1P 41.8m<sup>2</sup> Apartment 7 1B2P 51m<sup>2</sup> Apartment 8 Apartment 9 Apartment 10 1B1P 39m<sup>2</sup> Apartment 11 1B1P 42.5m<sup>2</sup>

To meet NDSS standards.

Roof plan 1:500

**NOTE:** Restricted zone at mezzanine level is excluded from the area - subject to survey

Headheight to be measured - stairs and areas TBC

OMD Properties

Hatherlow Church Hall, Romiley

Proposed Floor Plans

Planning

AC VS 05/10/21 As indicated

JOB NO: STATUS CODE: DRAWING NO: REV

3973 S2 113 5

FILE IDENTIFIER:

HS-BTP-00-ZZ-DR-A-3973\_113.5

Elizabeth House 486 Didsbury Road Heaton Mersey Stockport SK4 3BS 0161 443 1221 info@bernardtaylor.co.uK www.btparchitects.co.uk