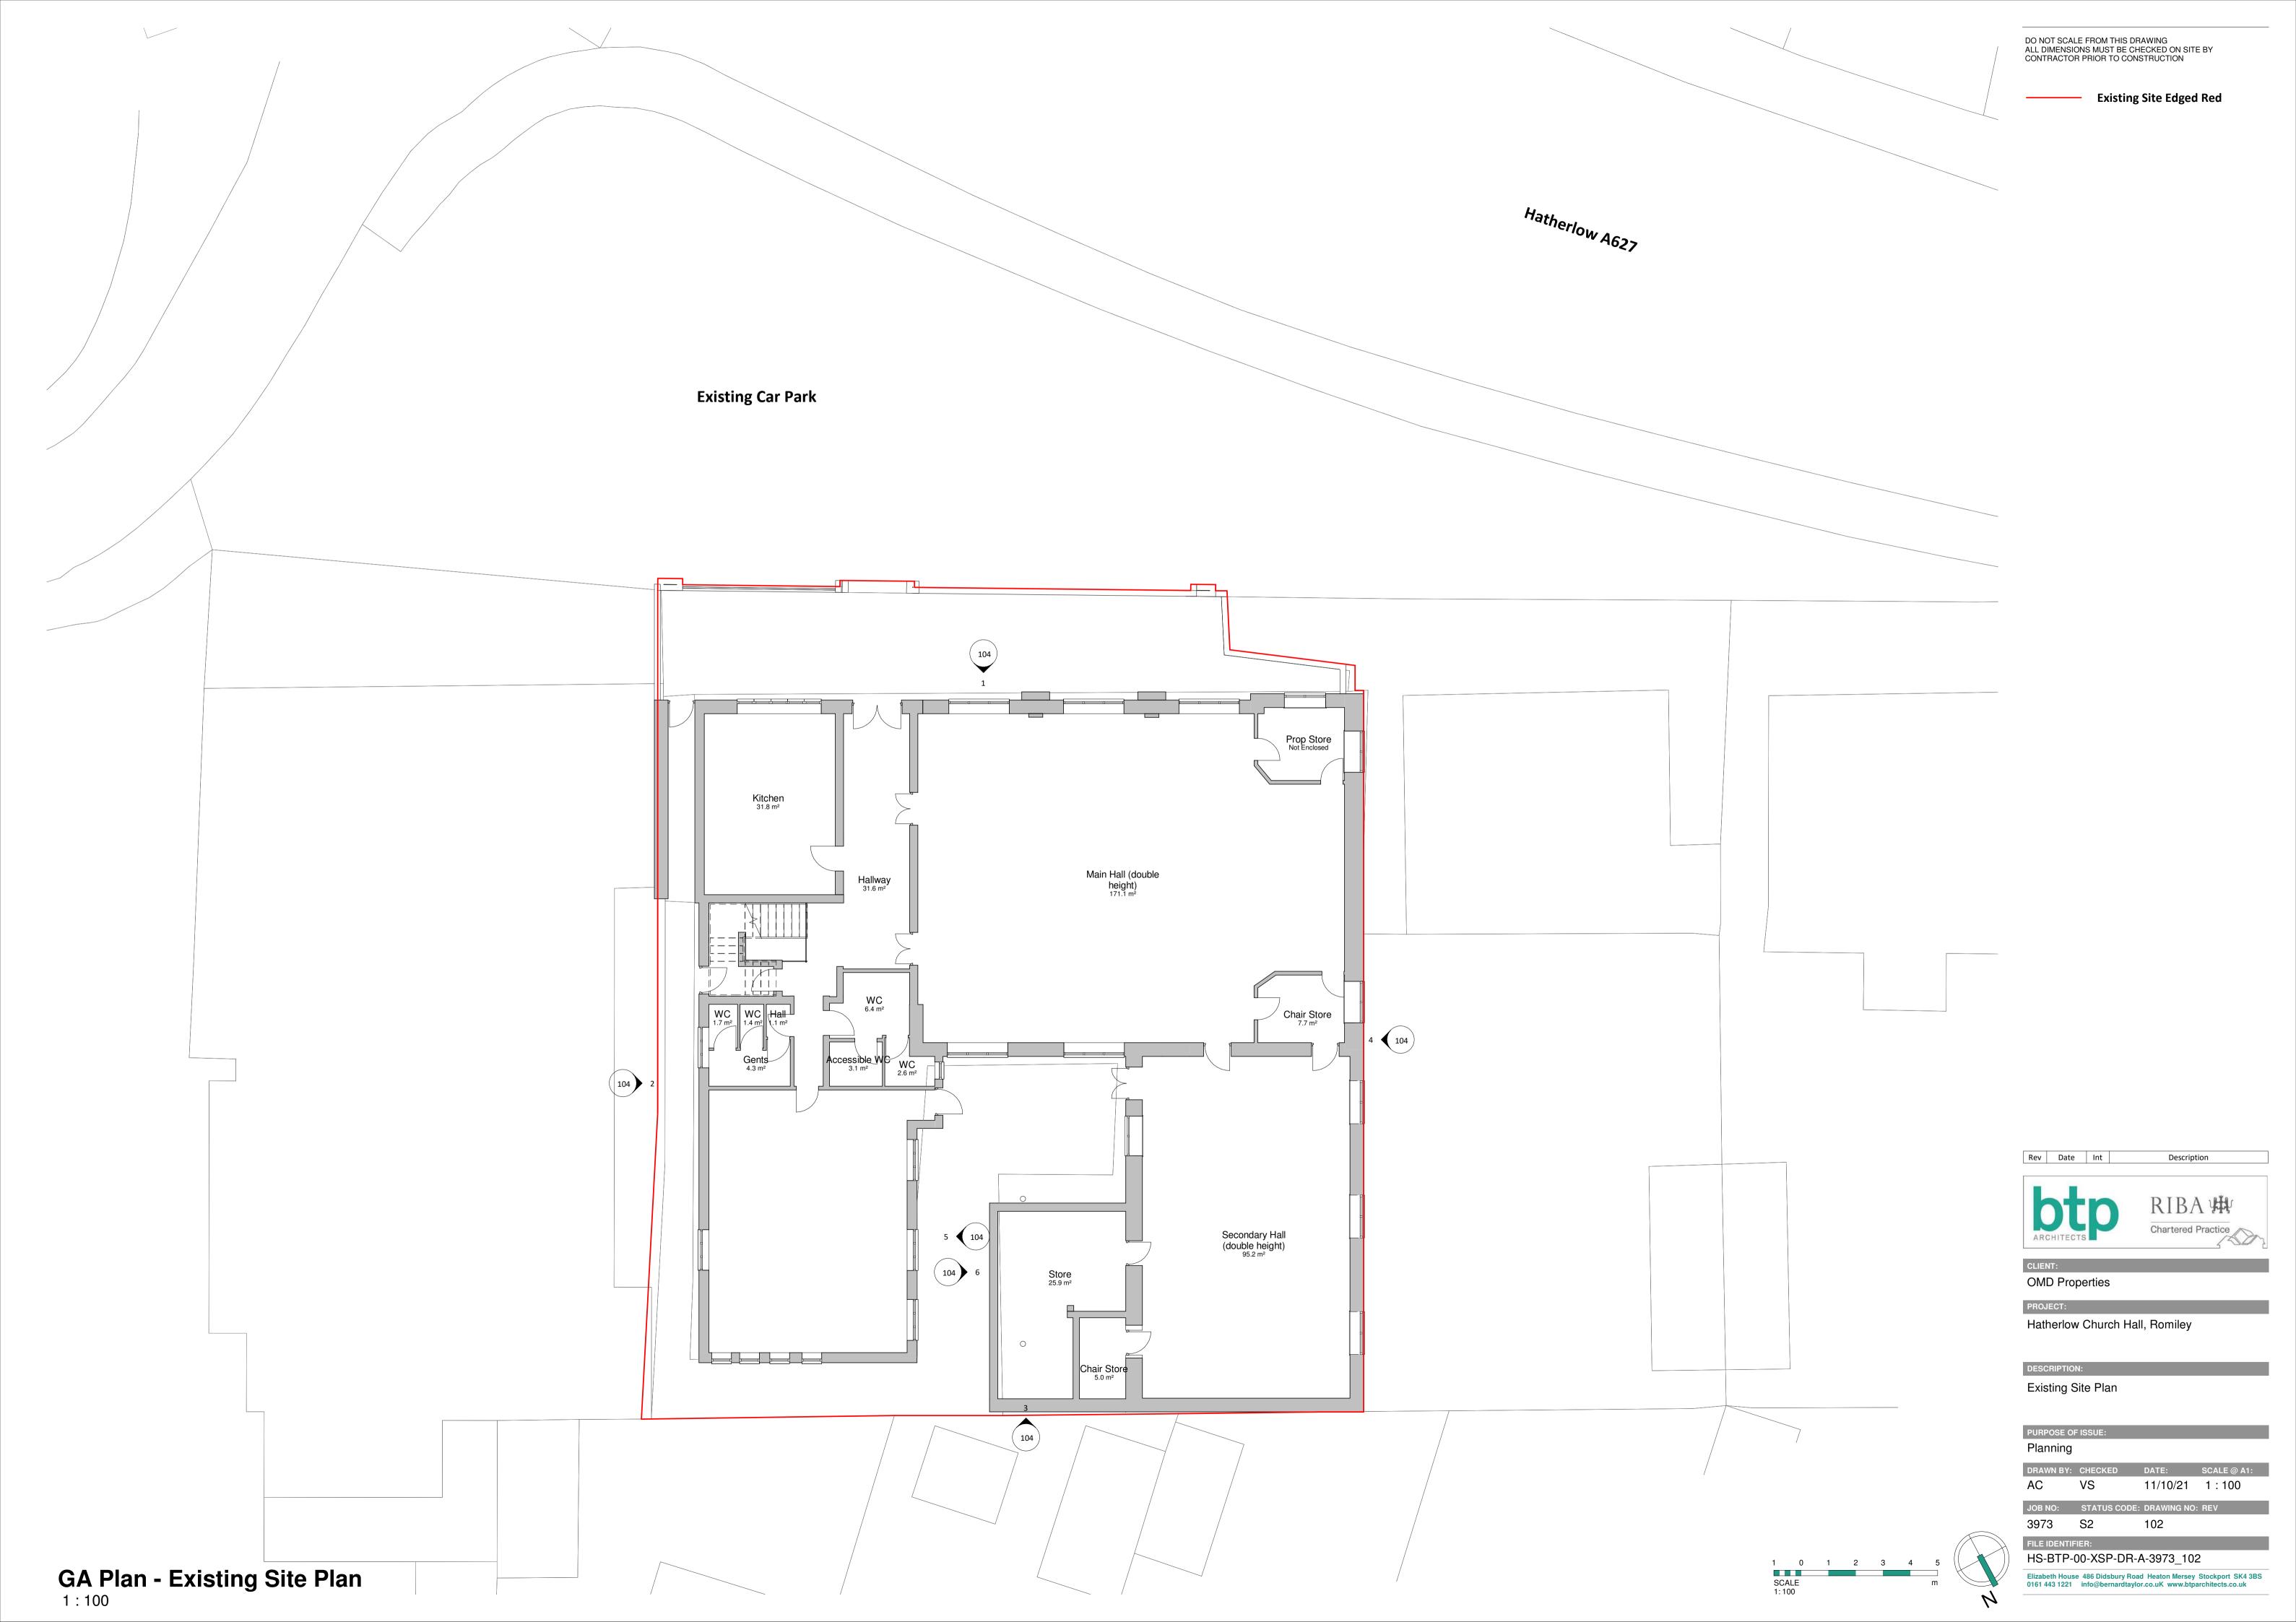

00 Ground Floor - GA Plan - Existing

01 First Floor - GA Plan - Existing

00 Basement Level GA Plan - Existing

Existing Elevation AA

1:100

Existing Elevation CC 1:100

Existing Elevation EE

Existing Elevation BB 1:100