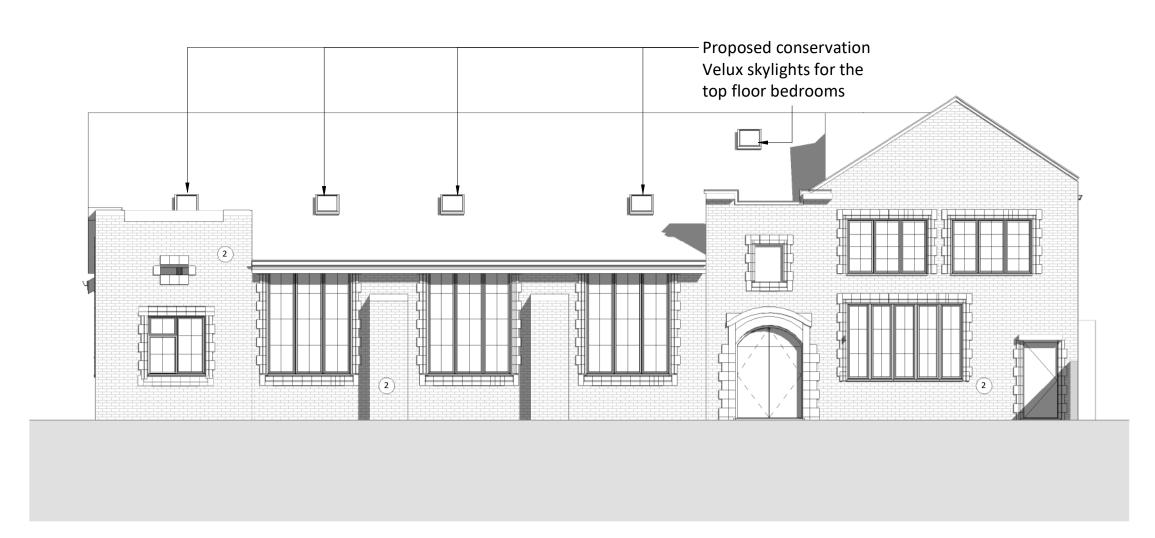

p> Apartment 3 2B3P 75.2m<sup>2</sup> Apartment 4 2B4P 87m<sup>2</sup> Apartment 5 2B3P 76.5m<sup>2</sup> Apartment 6 1B1P 41.8m<sup>2</sup> Apartment 7 1B2P 51m<sup>2</sup> Apartment 8 Apartment 9 Apartment 10 1B1P 39m<sup>2</sup> Apartment 11 1B1P 42.5m<sup>2</sup>

To meet NDSS standards.



Roof plan 1:500

**NOTE:** Restricted zone at mezzanine level is excluded from the area - subject to survey

Headheight to be measured - stairs and areas TBC





OMD Properties

Hatherlow Church Hall, Romiley

Proposed Floor Plans

Planning

AC VS 05/10/21 As indicated

JOB NO: STATUS CODE: DRAWING NO: REV

3973 S2 113 5

FILE IDENTIFIER:

HS-BTP-00-ZZ-DR-A-3973\_113.5

Elizabeth House 486 Didsbury Road Heaton Mersey Stockport SK4 3BS 0161 443 1221 info@bernardtaylor.co.uK www.btparchitects.co.uk



# Proposed Elevation AA 1:100



### Proposed Elevation CC 1: 100



## Proposed Elevation EE



# Proposed Elevation BB



## Proposed Elevation DD







#### Materials





Planning

18/11/21 As indicated VS 3973 S2 114 5

FILE IDENTIFIER: HS-BTP-00-E-DR-A-3973\_114.5

Elizabeth House 486 Didsbury Road Heaton Mersey Stockport SK4 3BS 0161 443 1221 info@bernardtaylor.co.uK www.btparchitects.co.uk