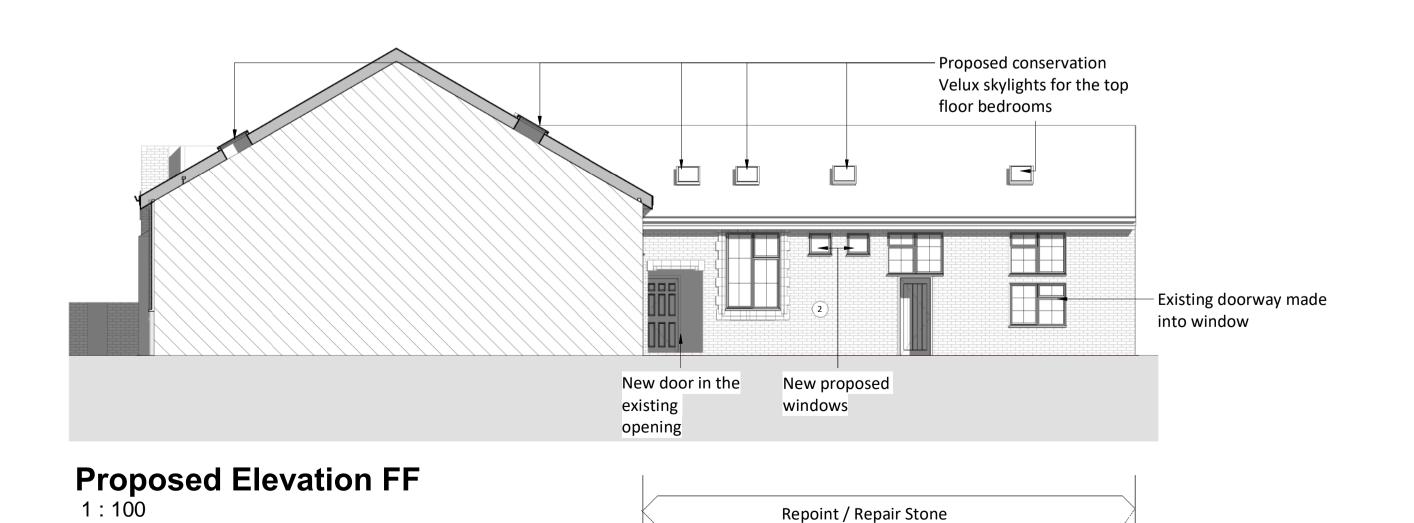

Existing Elevation DD 1:100

**Existing Elevation FF** 

DO NOT SCALE FROM THIS DRAWING ALL DIMENSIONS MUST BE CHECKED ON SITE BY CONTRACTOR PRIOR TO CONSTRUCTION

HS-BTP-00-XE-DR-A-3973\_104

Elizabeth House 486 Didsbury Road Heaton Mersey Stockport SK4 3BS 0161 443 1221 info@bernardtaylor.co.uK www.btparchitects.co.uk