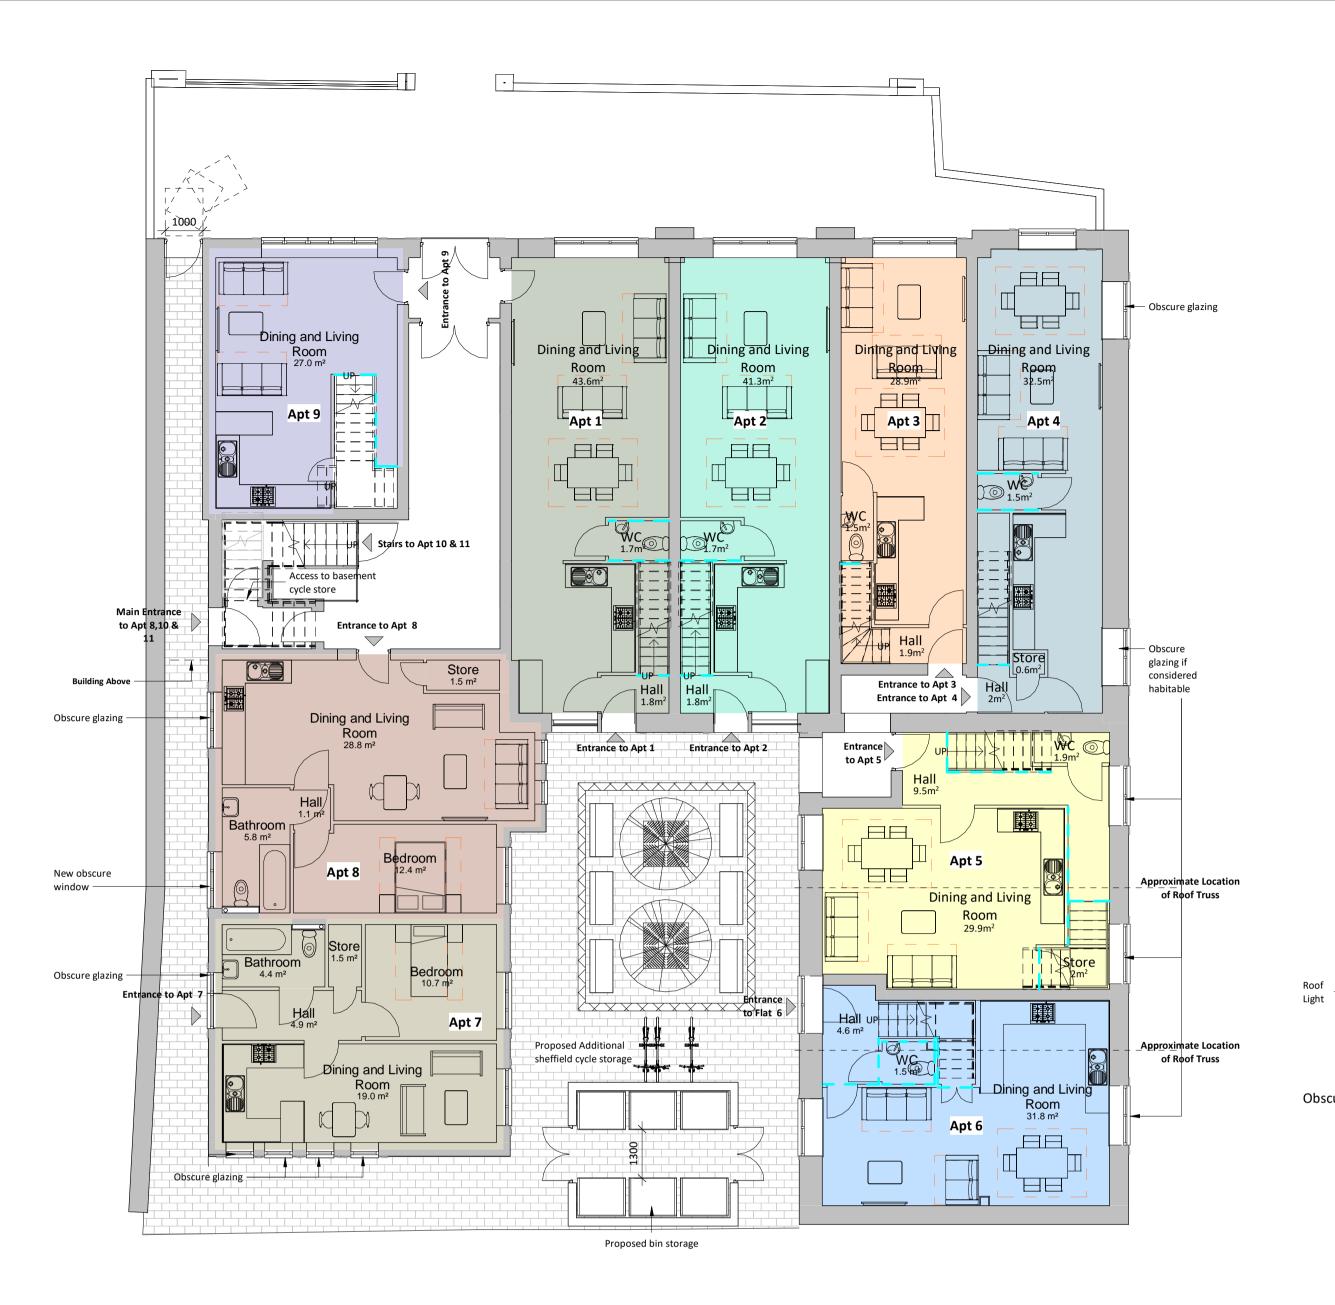

#### **Schedule of Accommodation:**

Apartment 1 2B4P 92.2m<sup>2</sup> Apartment 2 2B4P 89.2m<sup>2</sup> 2B3P 71.7m<sup>2</sup> Apartment 3 2B3P 75.2m<sup>2</sup> Apartment 4 2B4P 87m<sup>2</sup> Apartment 5 2B3P 76.5m<sup>2</sup> Apartment 6 1B1P 41.8m<sup>2</sup> Apartment 7 1B2P 51m<sup>2</sup> Apartment 8 Apartment 9 Apartment 10 1B1P 39m<sup>2</sup> Apartment 11 1B1P 42.5m<sup>2</sup>

To meet NDSS standards.

Roof plan 1:500

**NOTE:** Restricted zone at mezzanine level is excluded from the area - subject to survey

Headheight to be measured - stairs and areas TBC

OMD Properties

Hatherlow Church Hall, Romiley

Proposed Floor Plans

Planning

AC VS 05/10/21 As indicated

JOB NO: STATUS CODE: DRAWING NO: REV

3973 S2 113 5

FILE IDENTIFIER:

HS-BTP-00-ZZ-DR-A-3973\_113.5

Elizabeth House 486 Didsbury Road Heaton Mersey Stockport SK4 3BS 0161 443 1221 info@bernardtaylor.co.uK www.btparchitects.co.uk