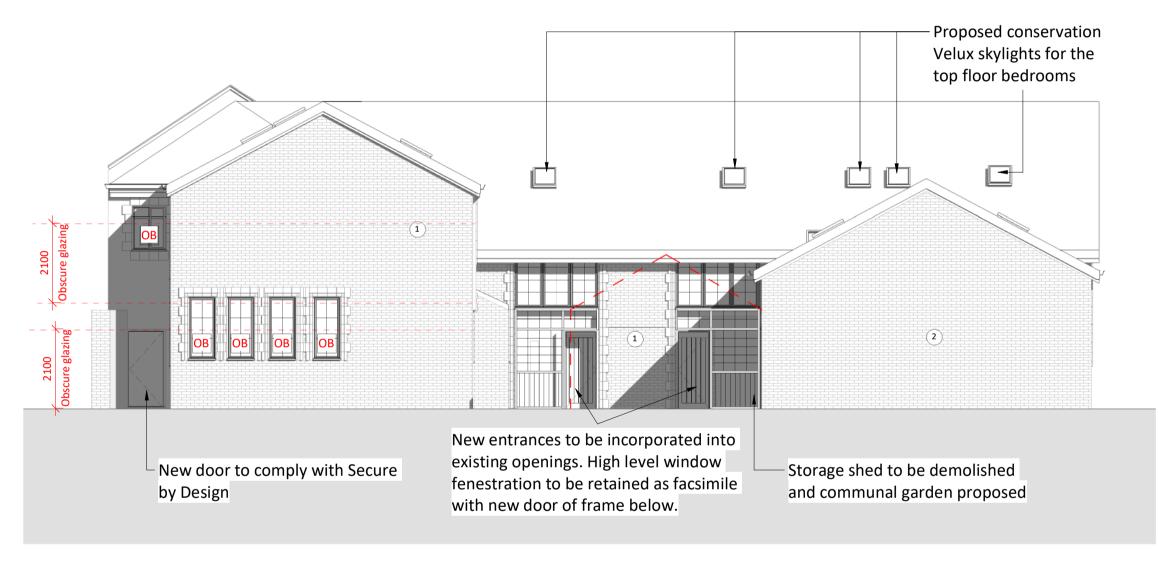

sup> Apartment 4 2B4P 87m<sup>2</sup> Apartment 5 2B3P 76.5m<sup>2</sup> Apartment 6 1B1P 41.8m<sup>2</sup> Apartment 7 1B2P 51m<sup>2</sup> Apartment 8 Apartment 9 Apartment 10 1B1P 39m<sup>2</sup> Apartment 11 1B1P 42.5m<sup>2</sup>

To meet NDSS standards.



Roof plan 1:500

**NOTE:** Restricted zone at mezzanine level is excluded from the area - subject to survey

Headheight to be measured - stairs and areas TBC





OMD Properties

Hatherlow Church Hall, Romiley

Proposed Floor Plans

Planning

AC VS 05/10/21 As indicated

JOB NO: STATUS CODE: DRAWING NO: REV

3973 S2 113 5

FILE IDENTIFIER:

HS-BTP-00-ZZ-DR-A-3973\_113.5

Elizabeth House 486 Didsbury Road Heaton Mersey Stockport SK4 3BS 0161 443 1221 info@bernardtaylor.co.uK www.btparchitects.co.uk



# Proposed Elevation AA 1:100



### Proposed Elevation CC 1: 100



## Proposed Elevation EE



# Proposed Elevation BB



## Proposed Elevation DD







#### Materials





Planning

18/11/21 As indicated VS 3973 S2 114 5

FILE IDENTIFIER: HS-BTP-00-E-DR-A-3973\_114.5

Elizabeth House 486 Didsbury Road Heaton Mersey Stockport SK4 3BS 0161 443 1221 info@bernardtaylor.co.uK www.btparchitects.co.uk