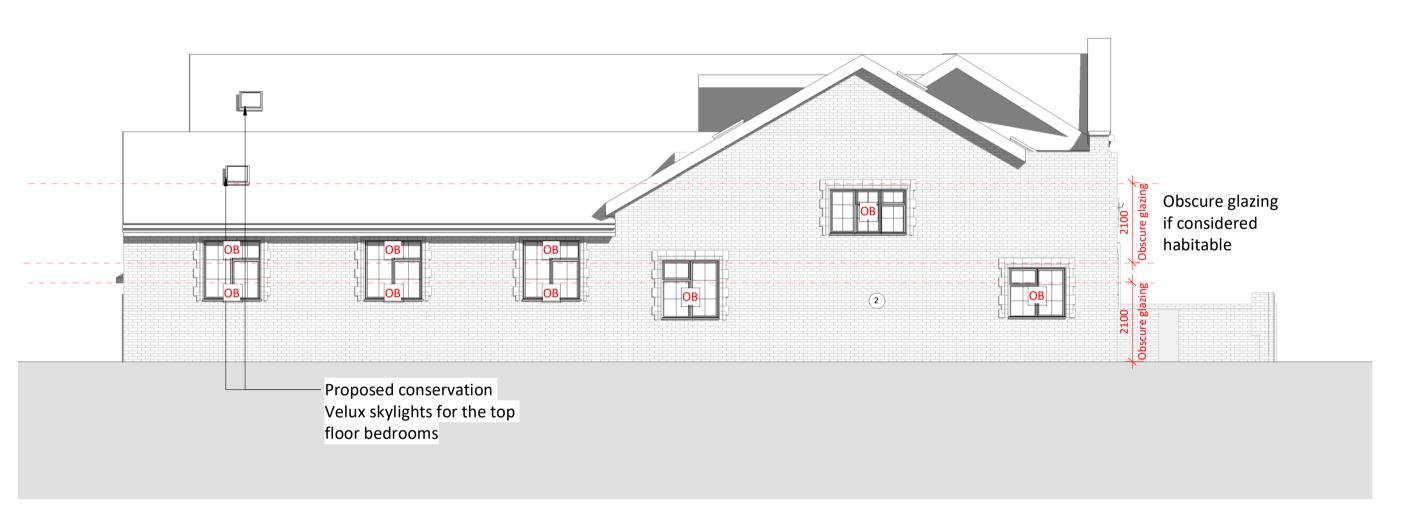

1.8m<sup>2</sup> Apartment 7 1B2P 51m<sup>2</sup> Apartment 8 Apartment 9 Apartment 10 1B1P 39m<sup>2</sup> Apartment 11 1B1P 42.5m<sup>2</sup>

To meet NDSS standards.



Roof plan 1:500

**NOTE:** Restricted zone at mezzanine level is excluded from the area - subject to survey

Headheight to be measured - stairs and areas TBC





OMD Properties

Hatherlow Church Hall, Romiley

Proposed Floor Plans

Planning

AC VS 05/10/21 As indicated

JOB NO: STATUS CODE: DRAWING NO: REV

3973 S2 113 5

FILE IDENTIFIER:

HS-BTP-00-ZZ-DR-A-3973\_113.5

Elizabeth House 486 Didsbury Road Heaton Mersey Stockport SK4 3BS 0161 443 1221 info@bernardtaylor.co.uK www.btparchitects.co.uk



# Proposed Elevation AA 1:100



### Proposed Elevation CC 1: 100



## Proposed Elevation EE



# Proposed Elevation BB



## Proposed Elevation DD







#### Materials





Planning

18/11/21 As indicated VS 3973 S2 114 5

FILE IDENTIFIER: HS-BTP-00-E-DR-A-3973\_114.5

Elizabeth House 486 Didsbury Road Heaton Mersey Stockport SK4 3BS 0161 443 1221 info@bernardtaylor.co.uK www.btparchitects.co.uk