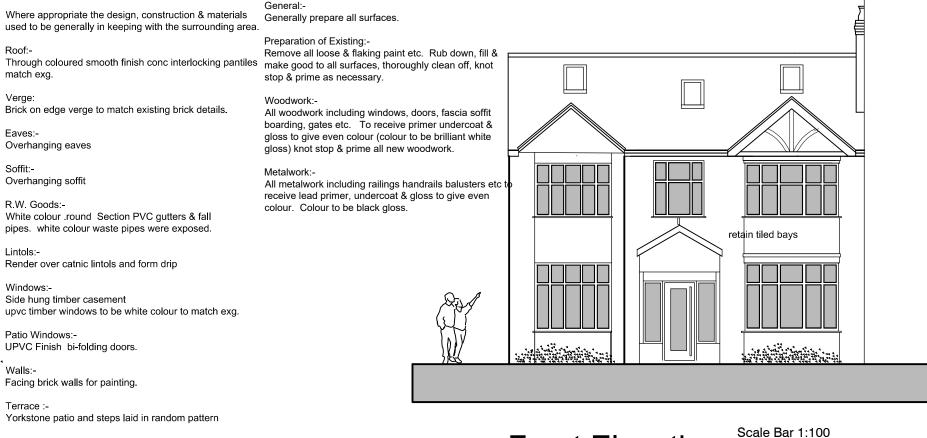

#### **EXTERNAL FINISHES** Verge: Brick on edge verge to match existing brick details. Overhanging eaves Soffit:-Overhanging soffit R.W. Goods:-White colour .round Section PVC gutters & fall pipes. white colour waste pipes were exposed. Lintols:-Render over catnic lintols and form drip Side hung timber casement upvc timber windows to be white colour to match exq. 2295.9 Patio Windows:-UPVC Finish bi-folding doors. Facing brick walls for painting.

## Front Elevation

Chartered Architects & Interior Designers 1 Cranleigh Avenue Stockport SK4 3 PZ Tel: 07581 056 056 50 WINDSOR ROAD GATLEY STOCKPORT PROPOSED ELEVATIONS

Number F01/WR/04