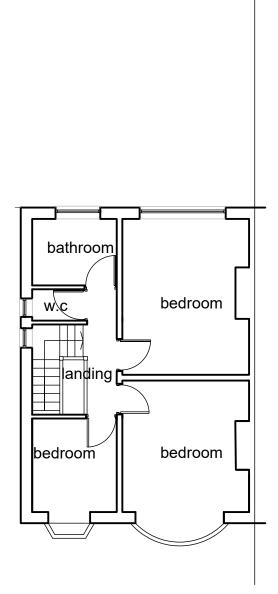

50 WINDSOR ROAD GATLEY STOCKPORT

EXISTING PLANS

EXTERNAL DECORATION

Yorkstone patio and steps laid in random pattern