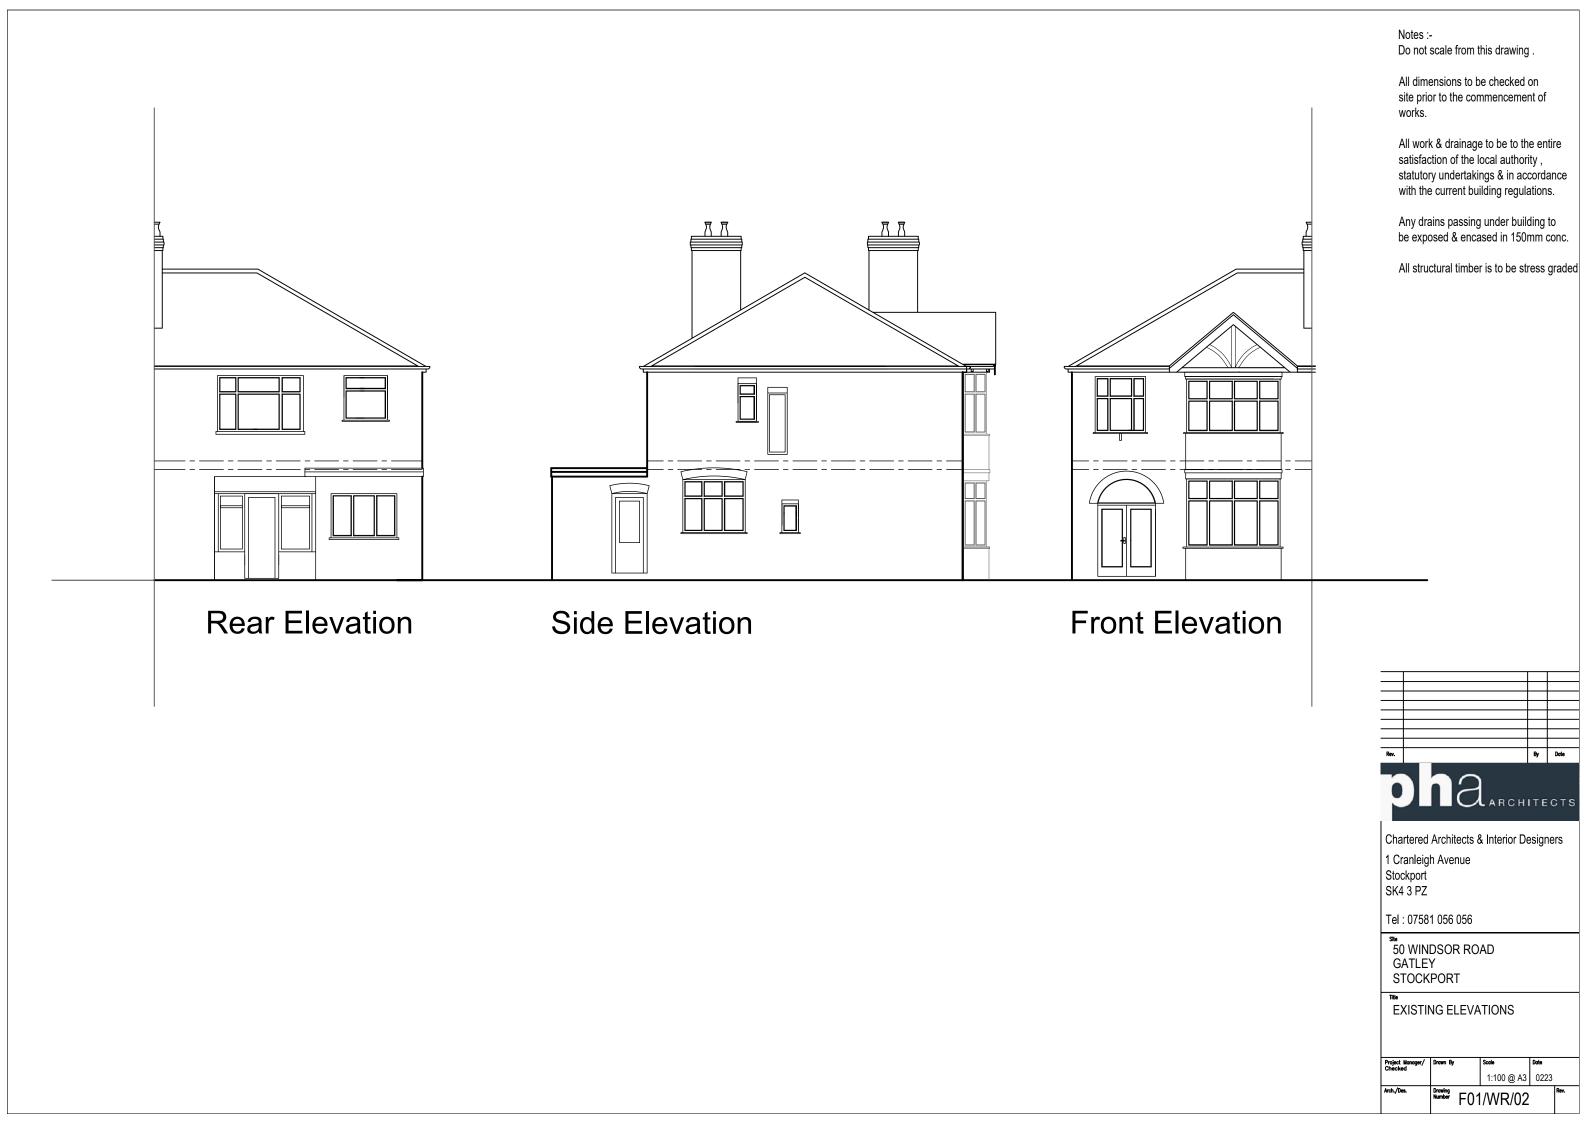

50 WINDSOR ROAD GATLEY STOCKPORT

EXISTING PLANS

EXTERNAL DECORATION

Yorkstone patio and steps laid in random pattern