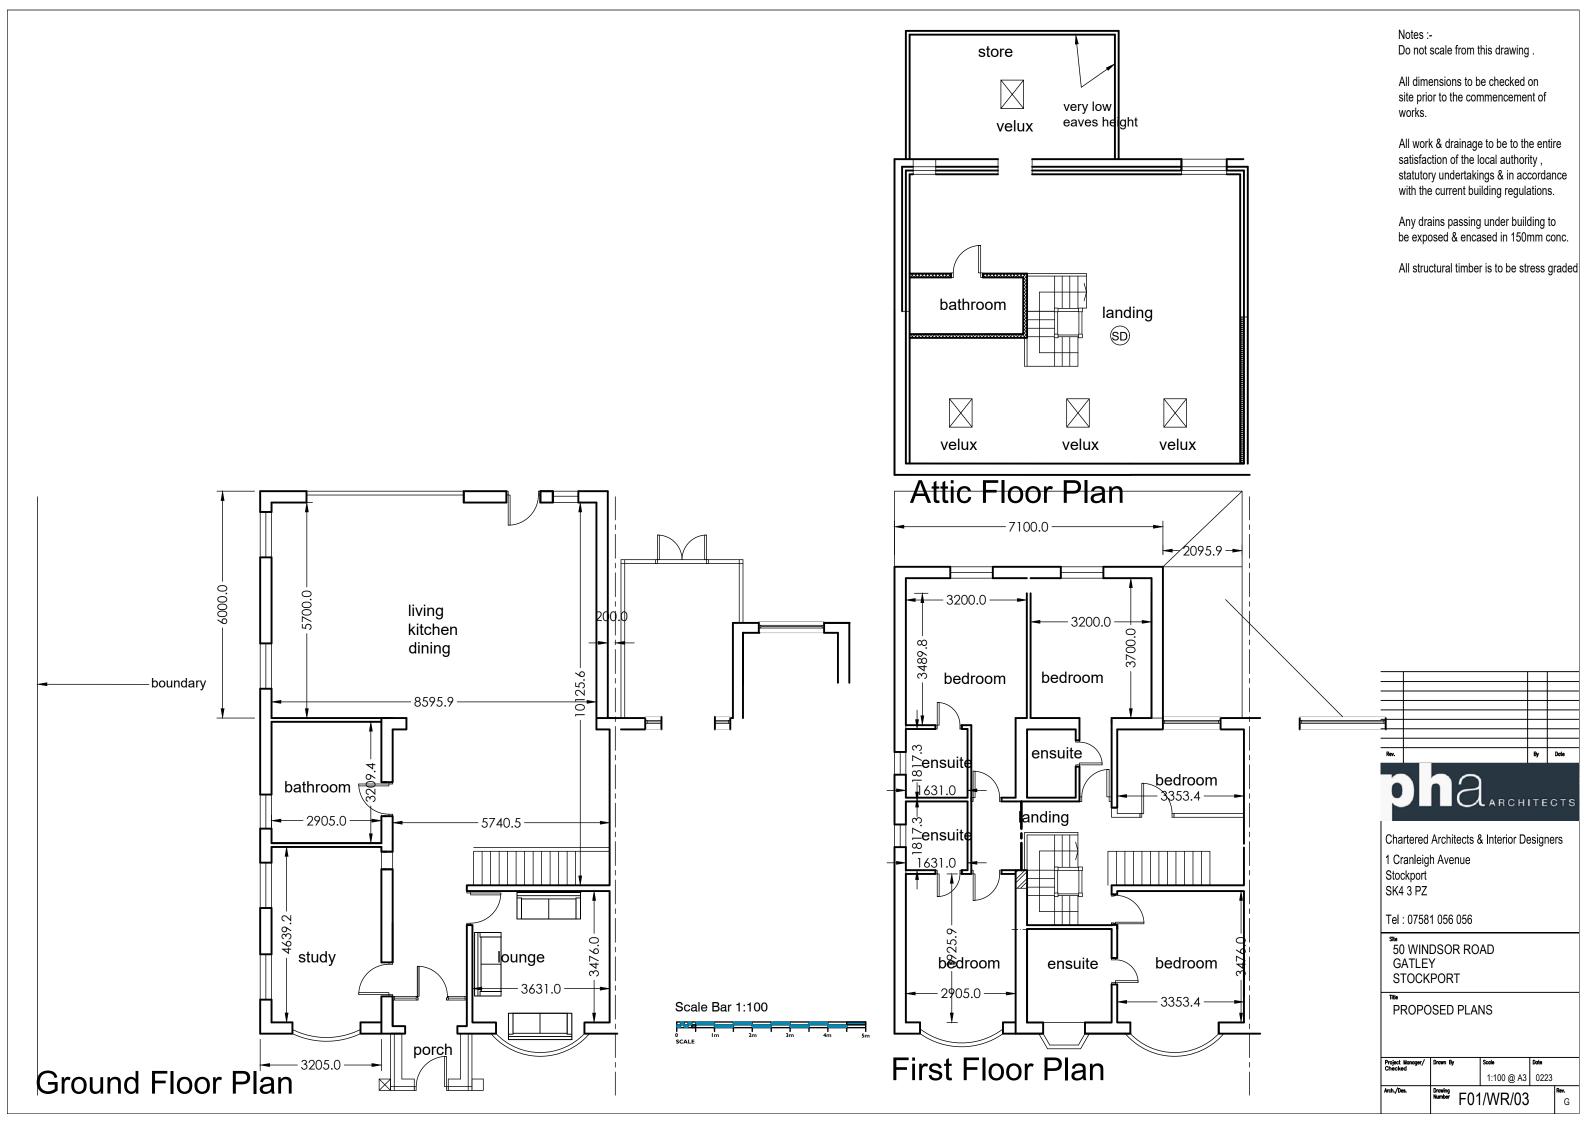

50 WINDSOR ROAD GATLEY STOCKPORT

EXISTING AND PROPOSED BLOCK F

| Project Manager/ | Drawn By | Scale | 1:500 @ A3 | 0223 |
| Arch/Des. | Drawing | Rev. A

**Ground Floor Plan** 

First Floor Plan

Notes :-Do not scale from this drawing .

50 WINDSOR ROAD GATLEY STOCKPORT

EXISTING PLANS

EXTERNAL DECORATION

Yorkstone patio and steps laid in random pattern