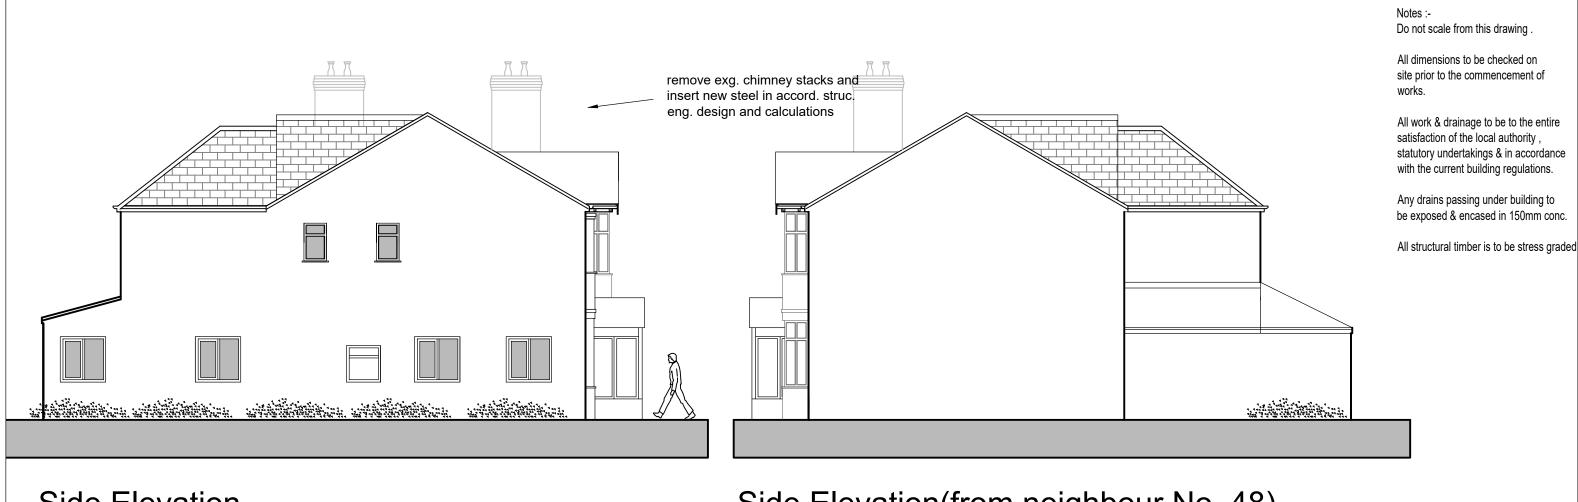

enue Stockport SK4 3 PZ

Tel: 07581 056 056

50 WINDSOR ROAD GATLEY STOCKPORT

EXISTING AND PROPOSED BLOCK F

| Project Manager/ | Drawn By | Scale | 1:500 @ A3 | 0223 |
| Arch/Des. | Drawing | Rev. A



**Ground Floor Plan** 



First Floor Plan



Notes :-Do not scale from this drawing .

All dimensions to be checked on site prior to the commencement of works.

All work & drainage to be to the entire satisfaction of the local authority, statutory undertakings & in accordance with the current building regulations.

Any drains passing under building to be exposed & encased in 150mm conc.

All structural timber is to be stress graded



Chartered Architects & Interior Designers

1 Cranleigh Avenue Stockport SK4 3 PZ

Tel: 07581 056 056

50 WINDSOR ROAD GATLEY STOCKPORT

EXISTING PLANS







EXTERNAL DECORATION

Yorkstone patio and steps laid in random pattern

### Side Elevation

#### **EXTERNAL FINISHES** Verge: Brick on edge verge to match existing brick details. Overhanging eaves Soffit:-Overhanging soffit R.W. Goods:-White colour .round Section PVC gutters & fall pipes. white colour waste pipes were exposed. Lintols:-Render over catnic lintols and form drip Side hung timber casement upvc timber windows to be white colour to match exq. 2295.9 Patio Windows:-UPVC Finish bi-folding doors. Facing brick walls for painting.

# Side Elevation(from neighbour No. 48)



## Front Elevation

Chartered Architects & Interior Designers 1 Cranleigh Avenue Stockport SK4 3 PZ Tel: 07581 056 056 50 WINDSOR ROAD GATLEY STOCKPORT PROPOSED ELEVATIONS

Number F01/WR/04

## Rear Elevation