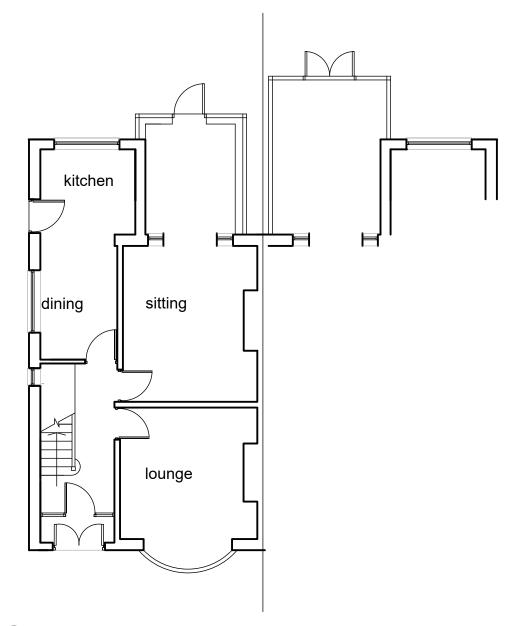

50 WINDSOR ROAD GATLEY STOCKPORT

EXISTING PLANS

EXTERNAL DECORATION

Yorkstone patio and steps laid in random pattern