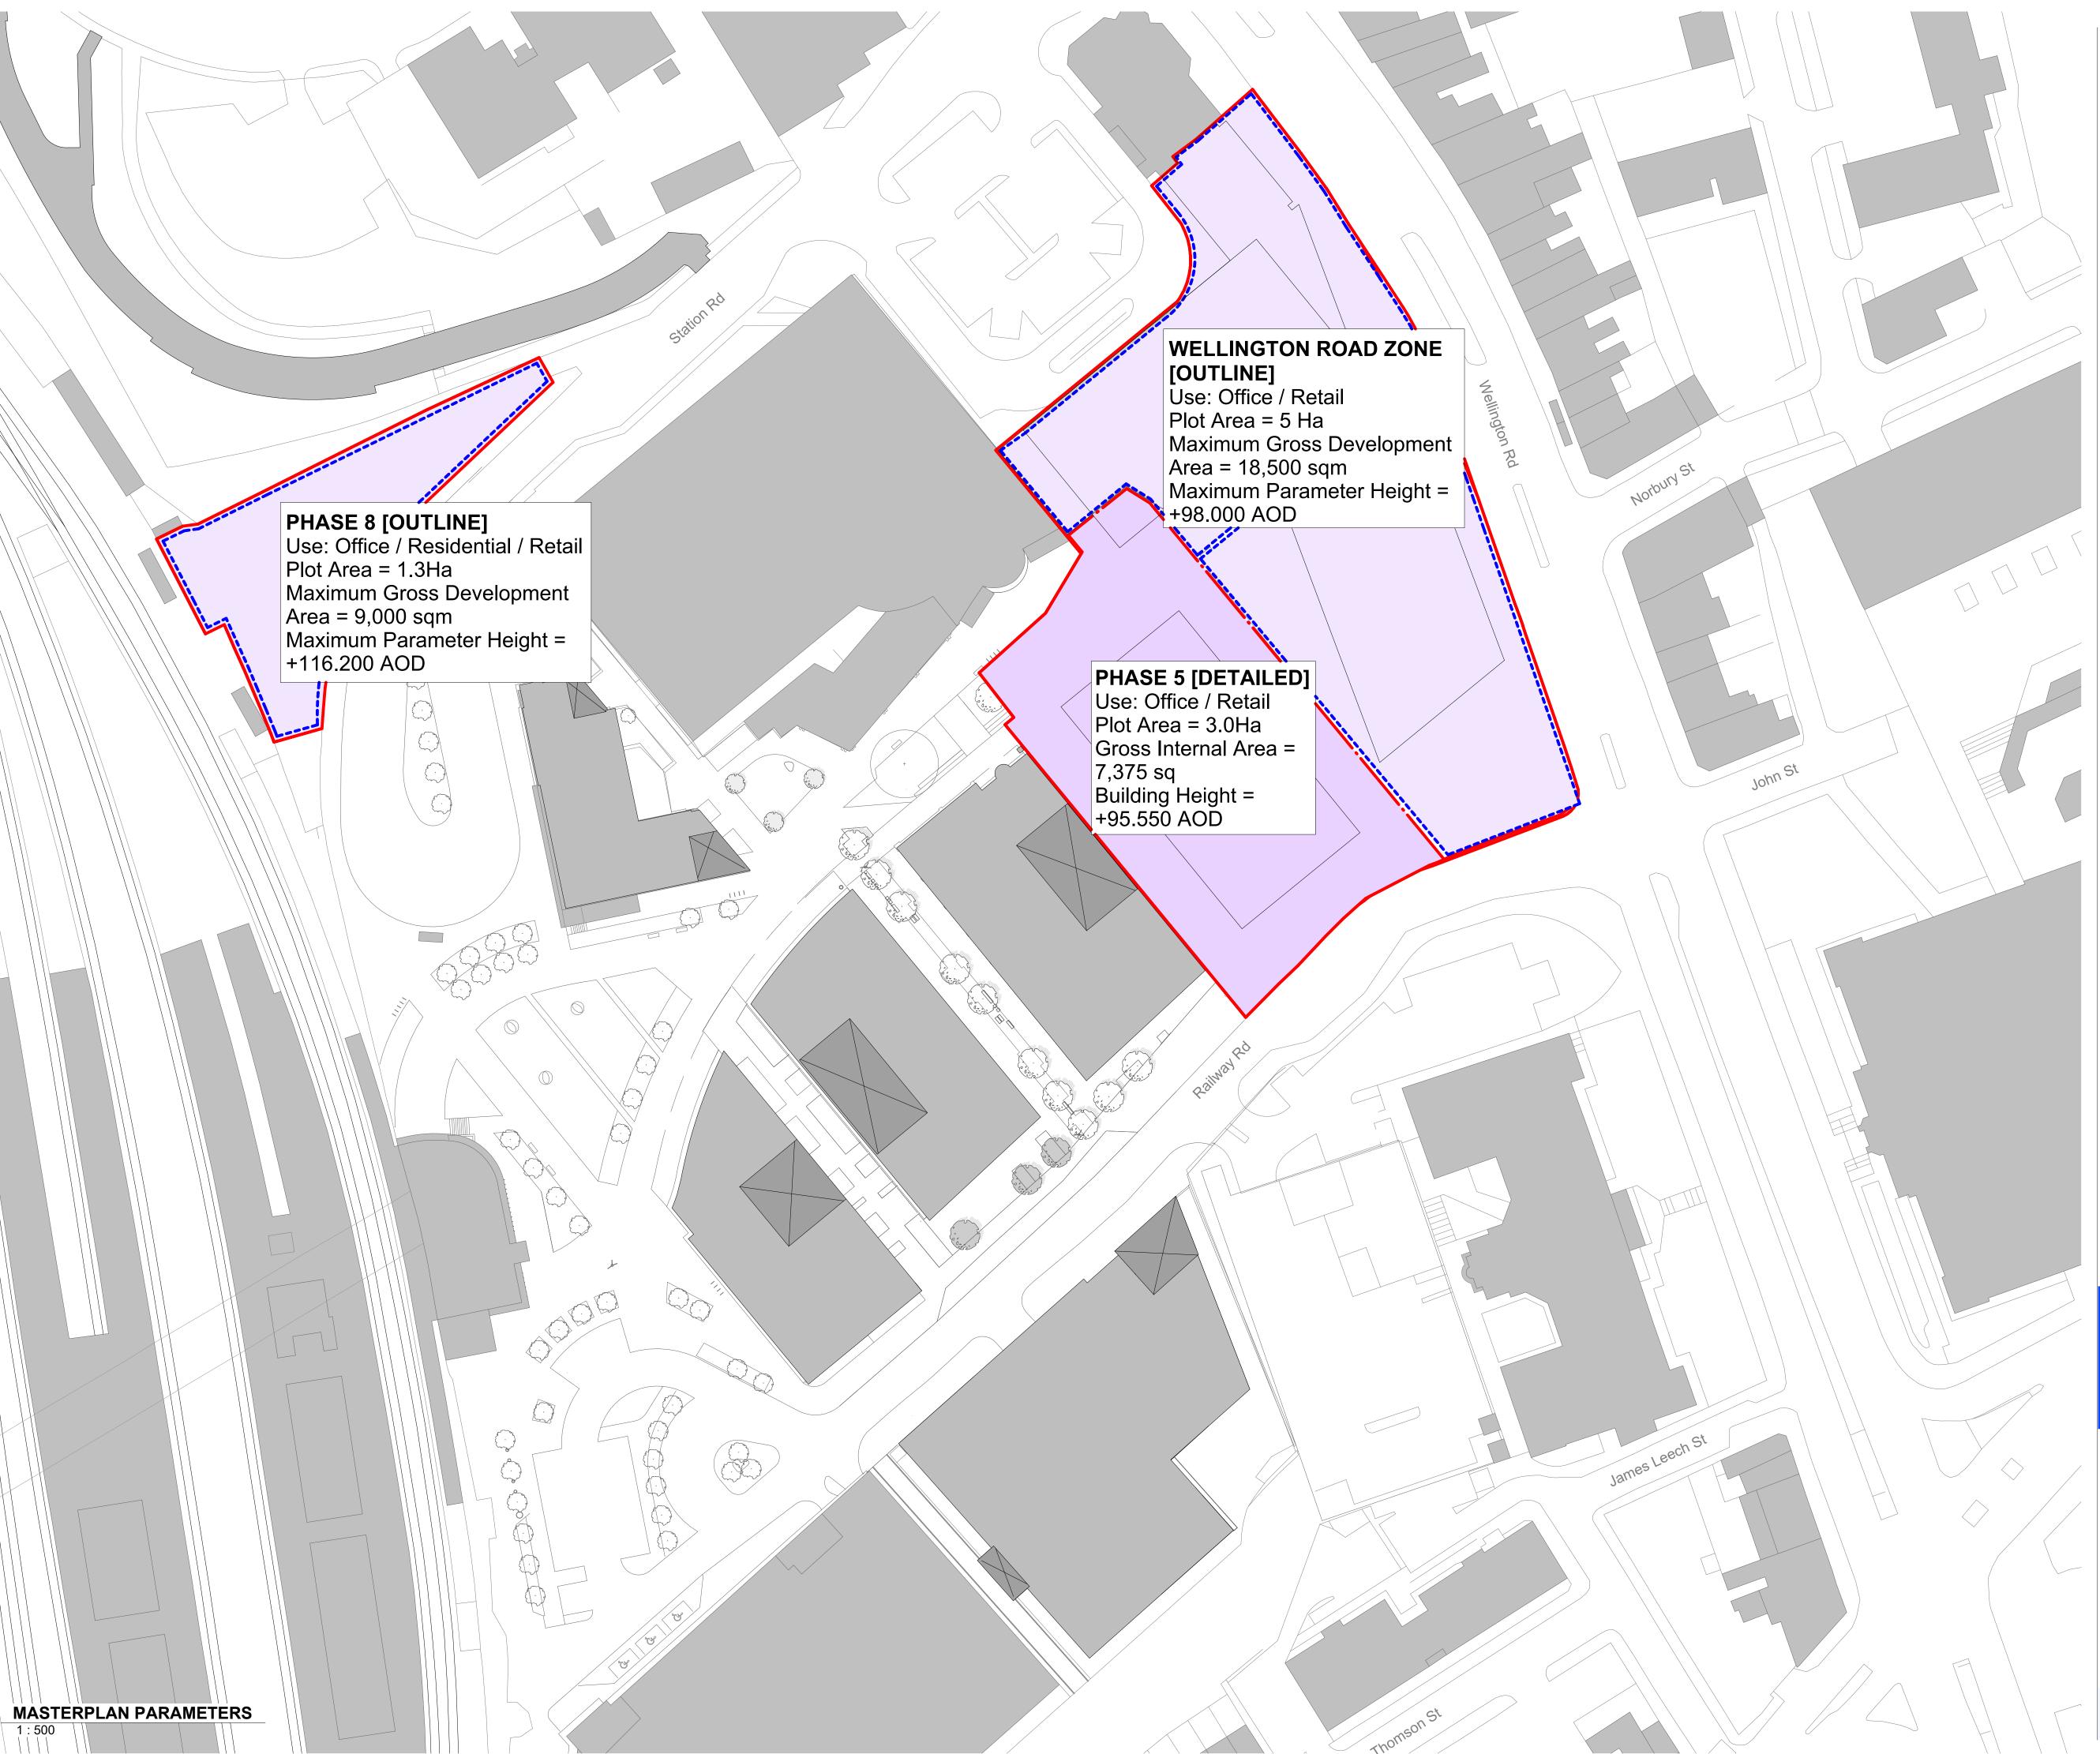

NOTES

NOTE: Gillespies to advise overlapping area

PHASE 5 [Area = 2,973 m2]

PHASE 6 [Area = 2,512 m2]

PHASE 7 [Area = 2,560 m2]

PHASE 8 [Area = 1,346 m2]

REVISIONS

DATE AMENDMENT DRAFT ISSUE DRAFT PLANNING APPLICATION 23.02.24

15.03.24

01.03.24 DRAFT PLANNING ISSUE

PLANNING SUBMISSION

KEYPLAN

## SHEPPARD ROBSON

77 Parkway Camden Town London NW1 7PU T: +44 (0)20 7504 1700 E: enquiries@sheppardrobson.co.uk

PROJECT
Stockport Exchange

SCALE@A1 DATE ORIGINATOR CHECKED AUTHORISED As indicated 15.03.24 MM

DESCRIPTION PROPOSED PHASING PARAMETER PLAN

STAGE Stage 2

STATUS PURPOSE FOR ISSUE

S2 PLANNING 15237 DRAWING NO.

15237-SRA-ZZ-ZZ-DR-A-02004

DO NOT SCALE FROM THIS DRAWING

The contractor shall check and verify all dimensions on site and report any discrepancies in writing to Sheppard Robson before proceeding work