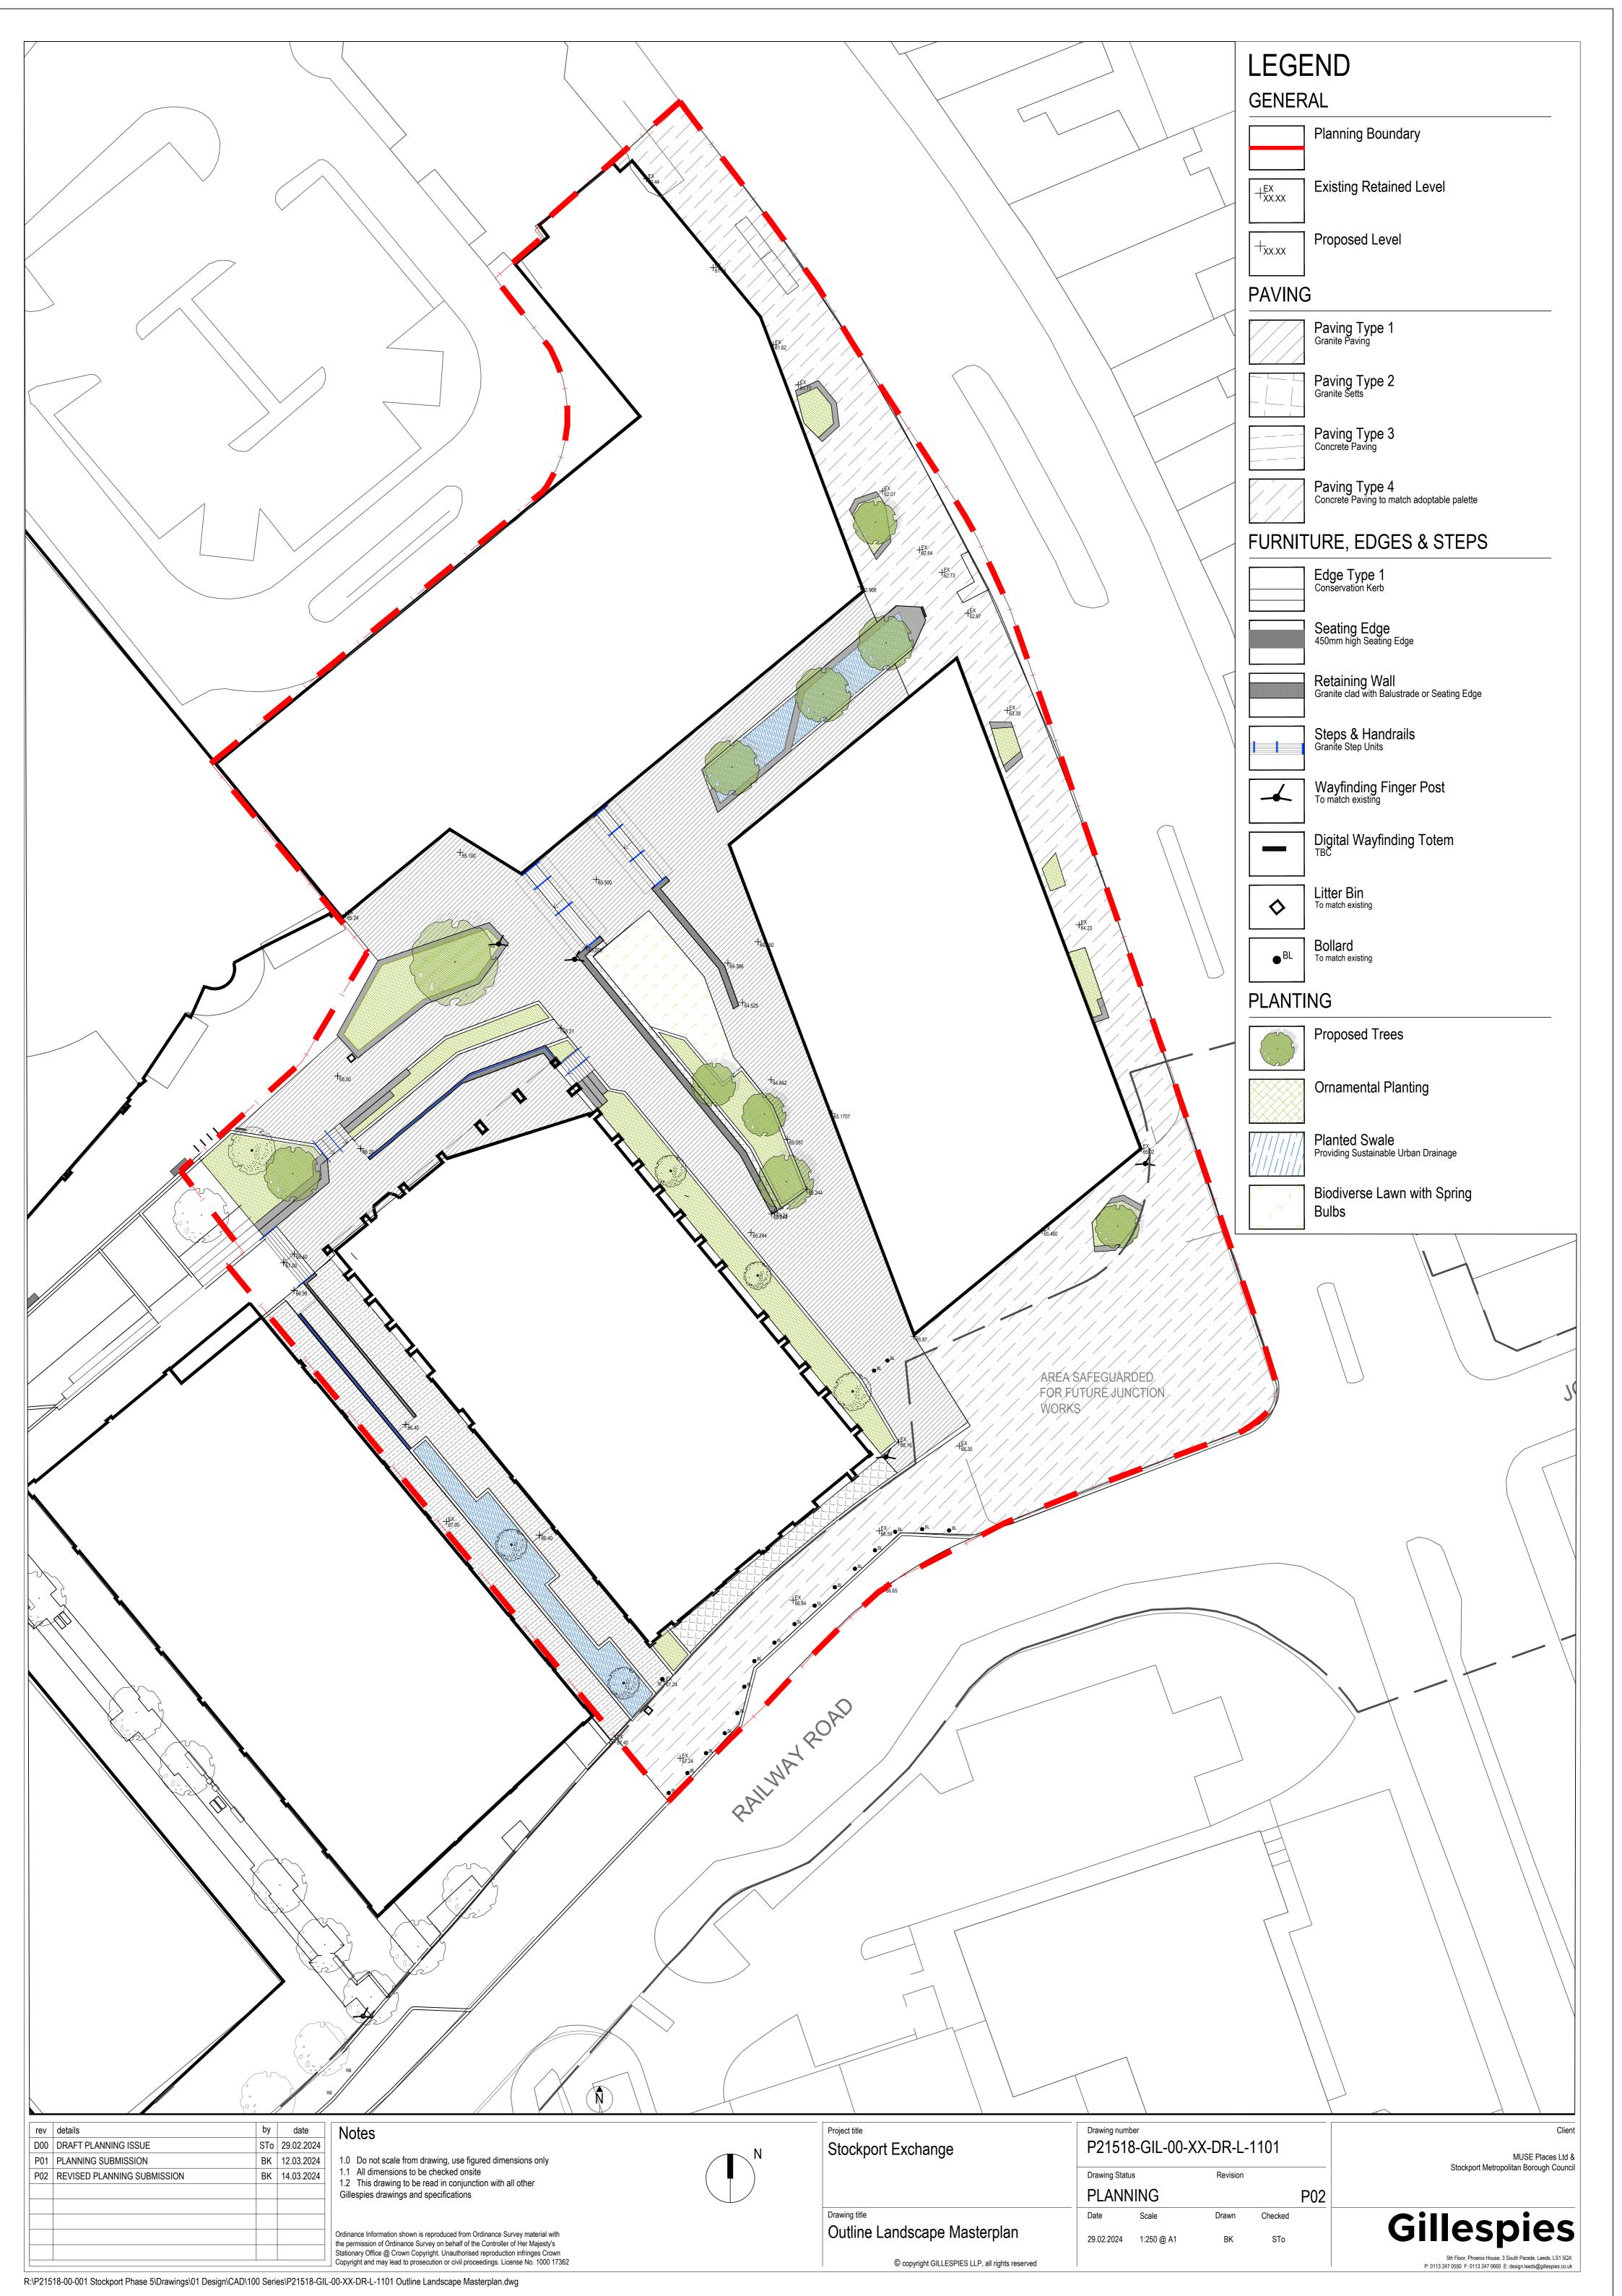

NOTES

PREDOMINANT PUBLIC REALM TYPOLOGIES

Central Square / Dwell Place

Primary Pedestrian Route

Secondary Pedestrian Route

Back of House Route

Landscape Buffer

Access / Service Road

Public Pavement

PREDOMINANT PLOT LAND USE

Plot Outline (Indicative)

Primary Access Point (Gateway)

Land safeguarded for future highway works

REVISIONS

DATE AMENDMENT DRAFT PLANNING APPLICATION DRAFT PLANNING ISSUE 01.03.24 15.03.24 PLANNING SUBMISSION 21.03.24 PLANNING ADDENDUM