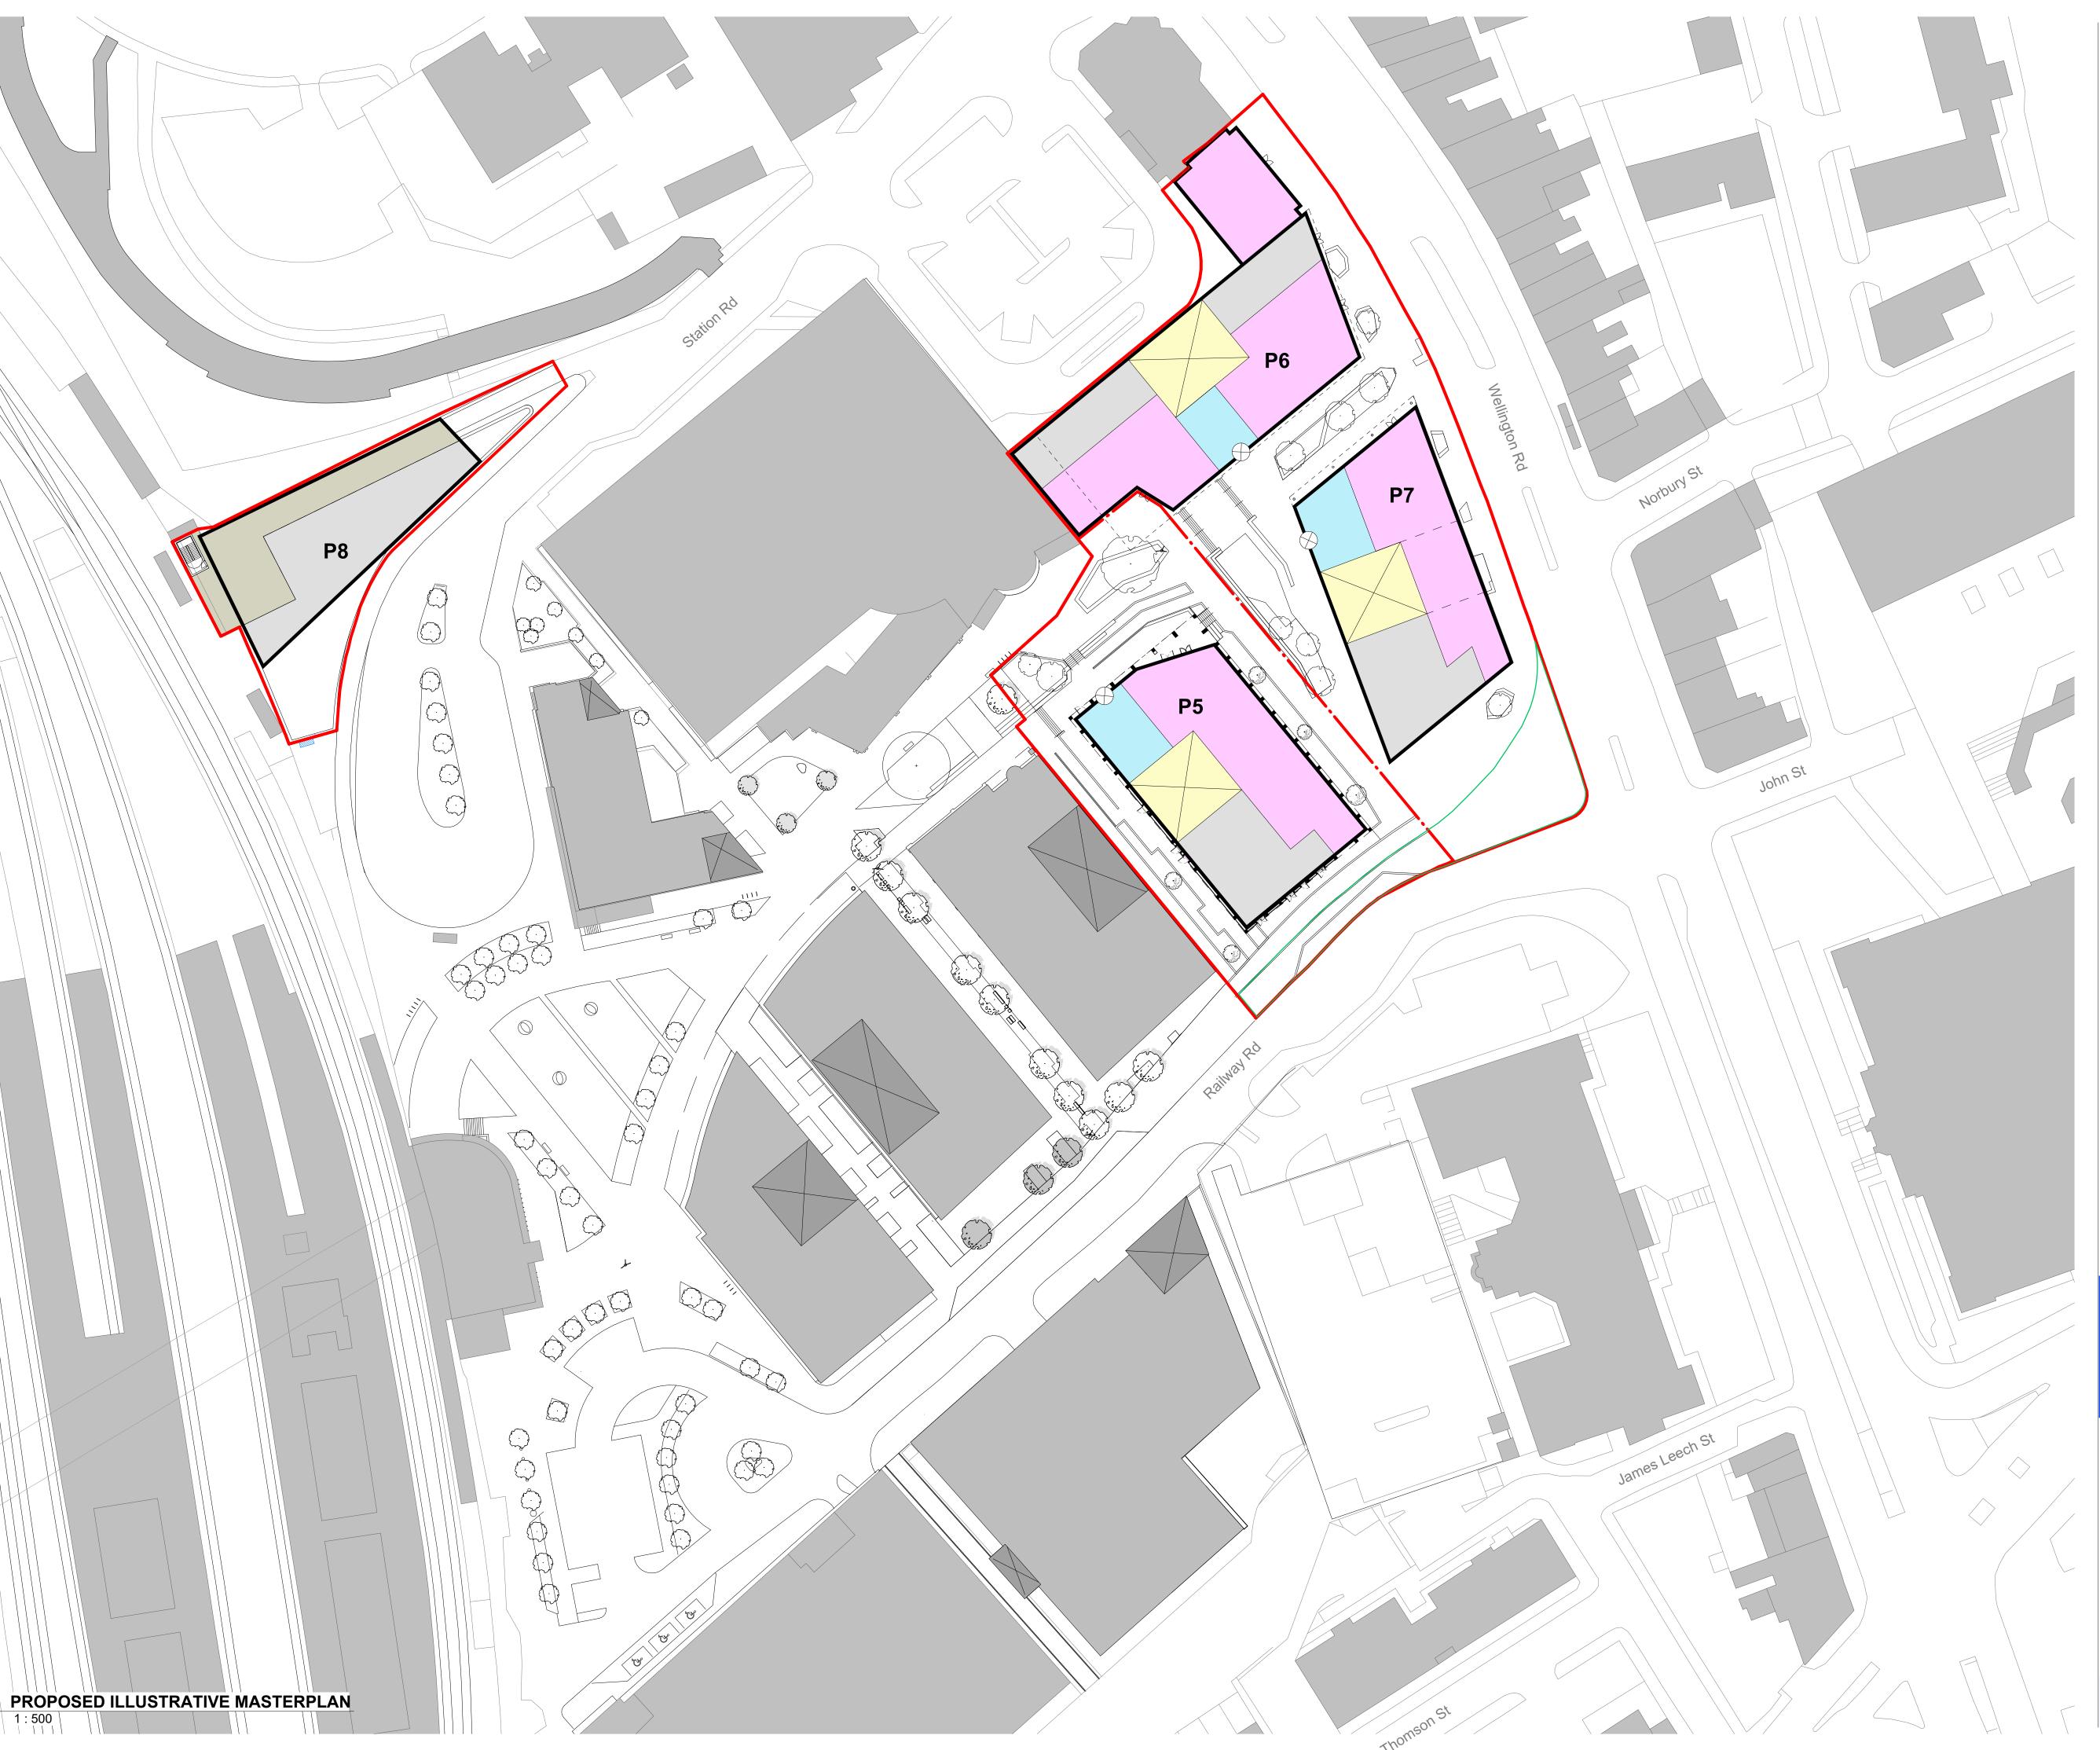

NOTES

New road layout at junction of Railway Road to be confirmed.
Outline building footprints shown indicatively only.

Office Entrance / Reception

Lettable Space

BOH / Plant

Phase 8 Access requirements to be maintained

Proposed Application Boundary

Land safeguarded for future highway works

REVISIONS

**AMENDMENT** DRAFT ISSUE PLOT 6 AMENDED TO PLACES MATTER COMMENTS 20.02.24 DRAFT PLANNING APPLICATION 23.02.24

DRAFT PLANNING ISSUE 01.03.24 15.03.24 PLANNING SUBMISSION PLANNING SUBMISSION PLANNING ADDENDUM 21.03.24

KEYPLAN

**MUSE PLACES** 

## SHEPPARD ROBSON

77 Parkway Camden Town London NW1 7PU T: +44 (0)20 7504 1700 E: enquiries@sheppardrobson.co.uk

PROJECT
Stockport Exchange

SCALE@A1 DATE ORIGINATOR CHECKED AUTHORISED As indicated 21.03.24 MM MM

DESCRIPTION

PROPOSED ILLUSTRATIVE MASTERPLAN

STAGE

Stage 2

STATUS PURPOSE FOR ISSUE S2 PLANNING

DRAWING NO.

SR NO.

15237