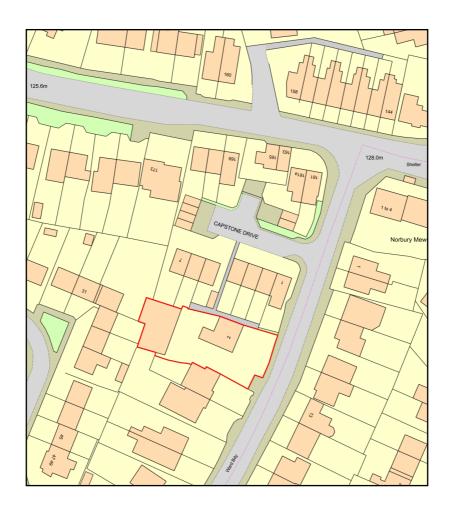

# Location Plan - 2 Cross Lane

Plan Produced for: Polarity Care Ltd

Date Produced: 08 Jan 2024

Plan Reference Number: TQRQM22353102422521

Scale: 1:1250 @ A4

### Site Address

2 Cross Lane Marple Stockport SK6 6DJ