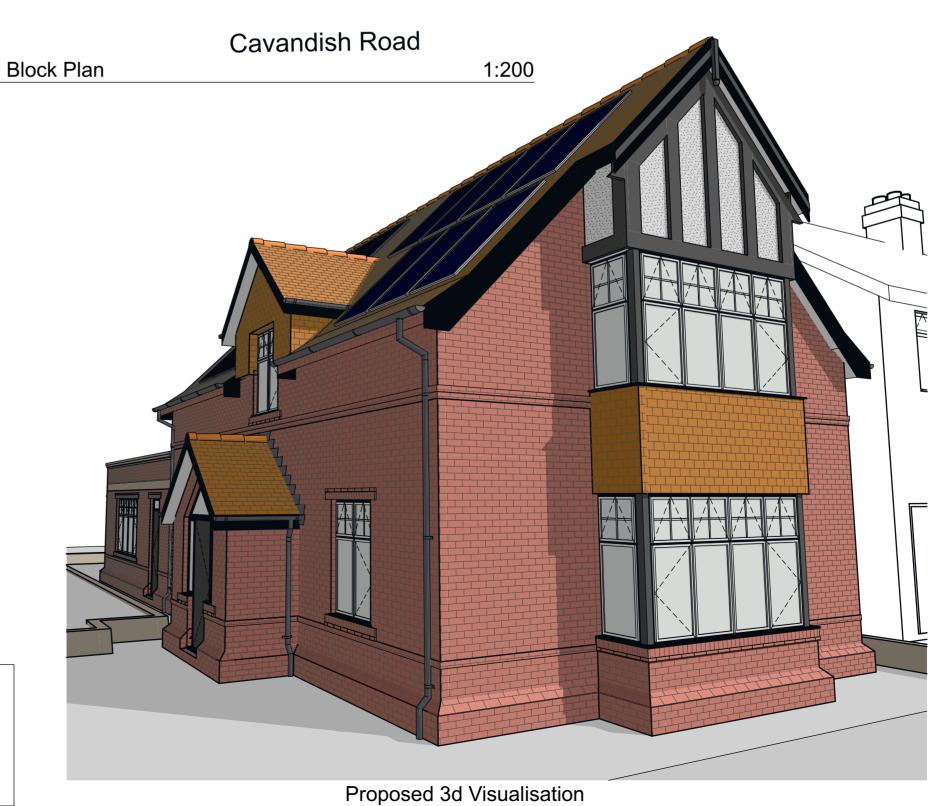

DO NOT SCALE FROM THIS DRAWING

NOT FOR CONSTRUCTION - FOR ASSESSMENT BY THE PLANNING

**AUTHORITY ONLY** 

Mr Mohsin & Mrs Anna Munif

Garden to the rear of 410 Didsbury Road Stockport SK4 3BY

Project Status: Feasibility

Detailed Design Construction Design Planning As Built

As indicated @ A2 Sheet: 2.03
Proposed Street Scene
Elevation

N1279-7(P) Printed: 13/06/2024

'Green' sedum roof added.
Planting schedule amended to increase biodiversity.
Bat & swift bricks added to shaded areas of the building
Bike shed added