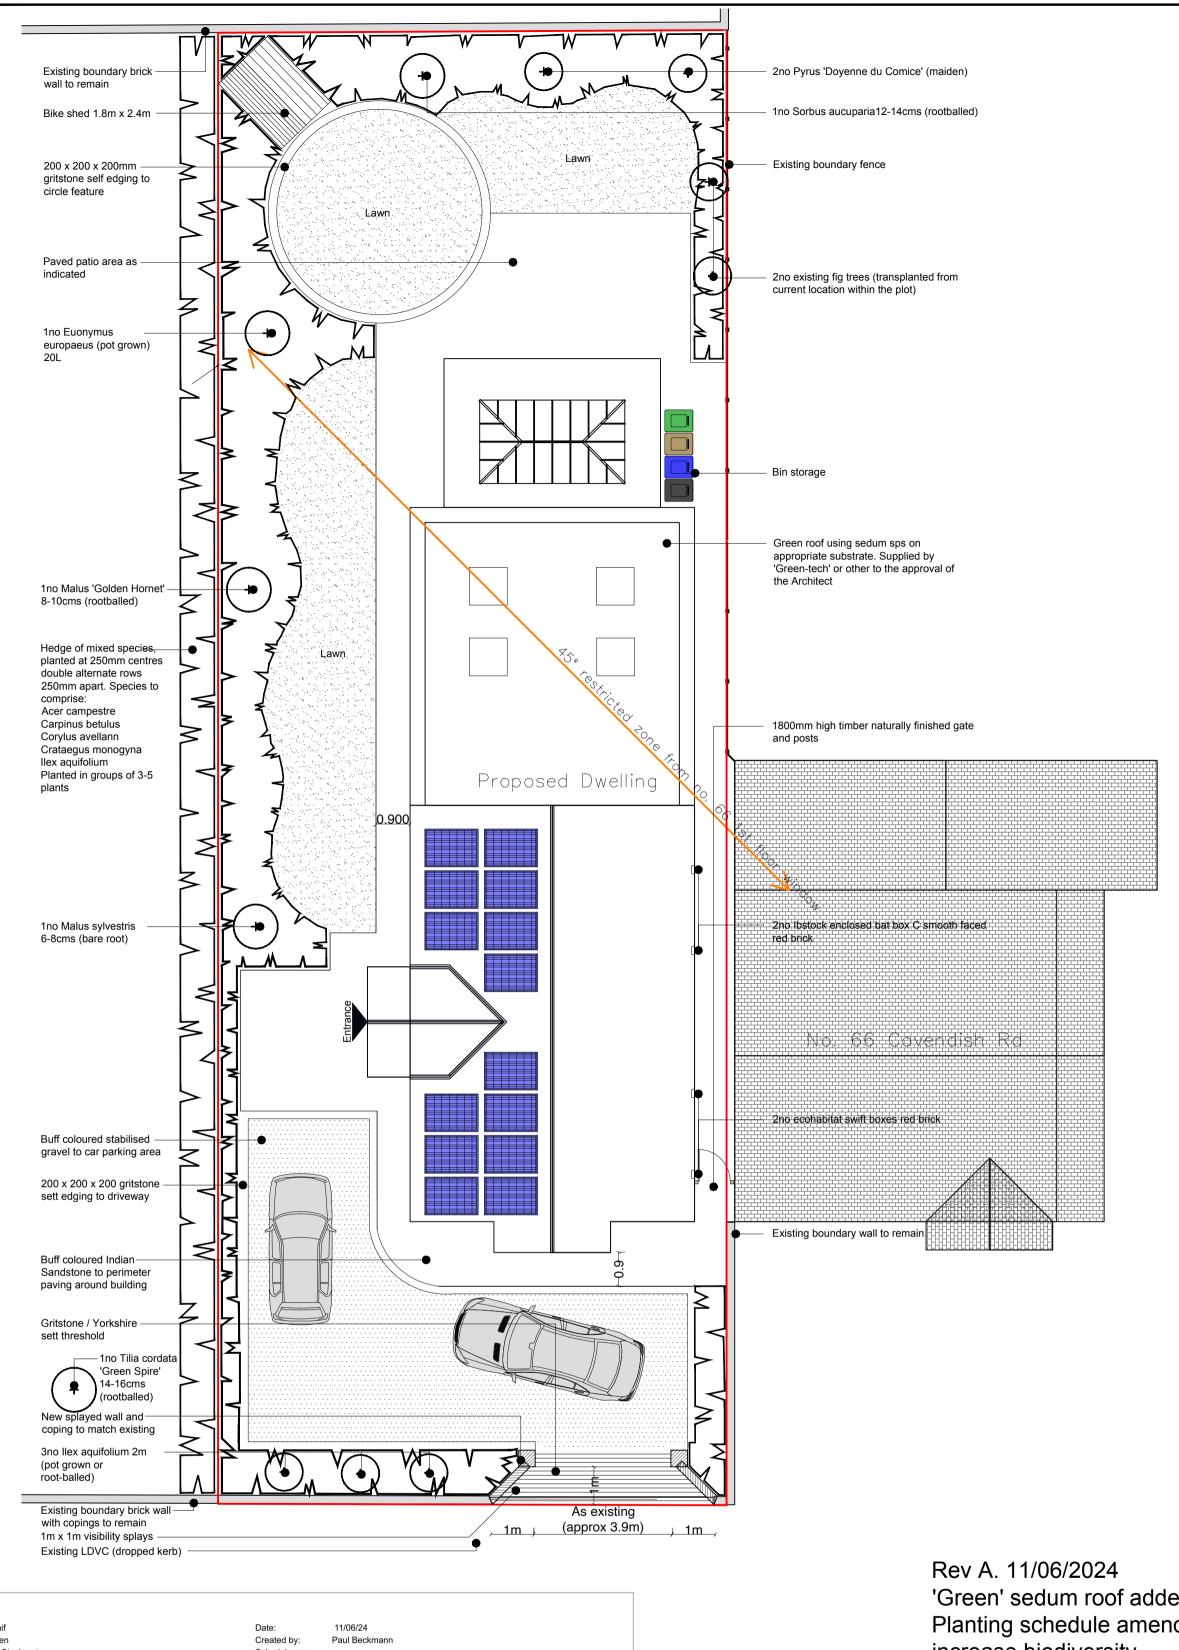

Project Status: Feasibility

Detailed Design Construction Design Planning As Built

As indicated @ A2 Sheet: 2.03
Proposed Street Scene
Elevation

N1279-7(P) Printed: 13/06/2024

'Green' sedum roof added.
Planting schedule amended to increase biodiversity.
Bat & swift bricks added to shaded areas of the building
Bike shed added

AGATHOCLIS
■ BECKMANN
Landscape Architects
Onion Farm
Warburton Lane
Lymm, Cheshire
VVA13 9TW
Tel: 01925 75 3403

Land adjacent to 410 Didsbury Road
Mr M & Mrs A Munif

# Landscape Plan

| РВ | 1:100 @ A2 | 1             |
|----|------------|---------------|
|    | Rev A      | 846 / 01 / 02 |