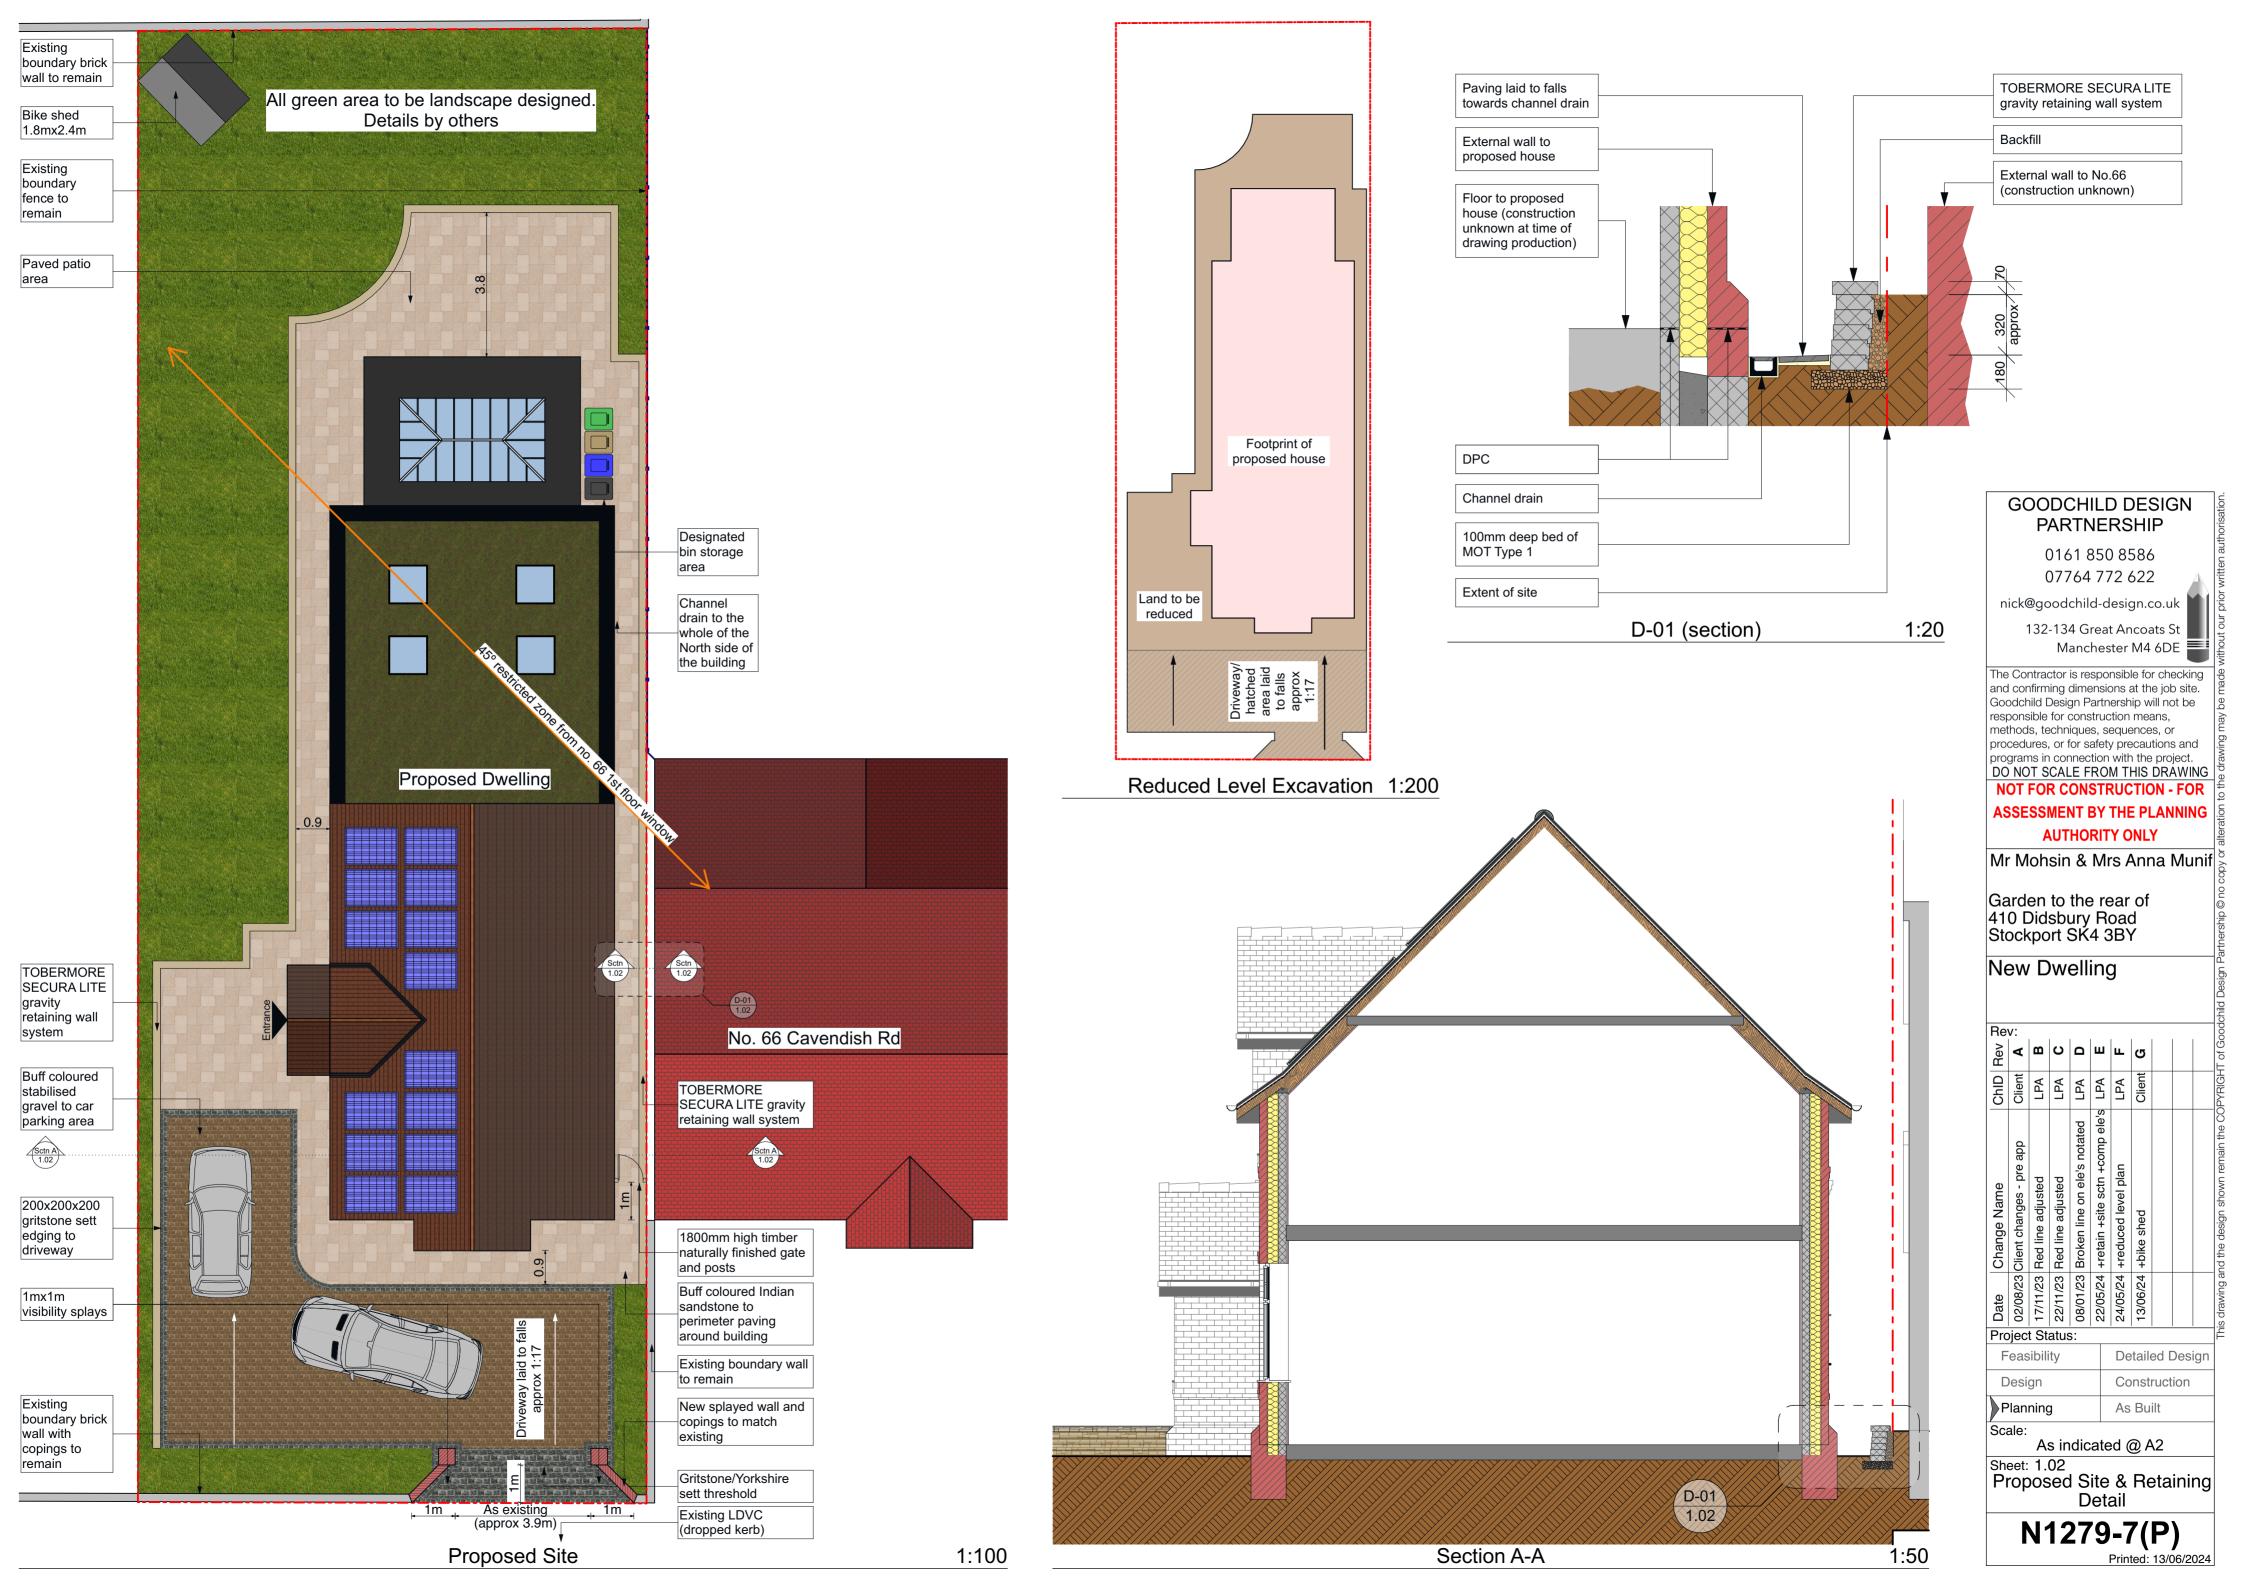

#### GOODCHILD DESIGN **PARTNERSHIP**

0161 850 8586 07764 772 622

nick@goodchild-design.co.uk

132-134 Great Ancoats St Manchester M4 6DE

The Contractor is responsible for checking and confirming dimensions at the job site. Goodchild Design Partnership will not be responsible for construction means, methods, techniques, sequences, or procedures, or for safety precautions and programs in connection with the project.

DO NOT SCALE FROM THIS DRAWING

NOT FOR CONSTRUCTION - FOR

**AUTHORITY ONLY** Mr Mohsin & Mrs Anna Munif

Garden to the rear of 410 Didsbury Road Stockport SK4 3BY

#### New Dwelling

|             |                                   |                            |                            |                                       |                                         |                              |                     |  | JI Y                                                            |
|-------------|-----------------------------------|----------------------------|----------------------------|---------------------------------------|-----------------------------------------|------------------------------|---------------------|--|-----------------------------------------------------------------|
| Re          | v:                                |                            |                            |                                       |                                         |                              |                     |  | 700                                                             |
| Rev         | 4                                 | m                          | ပ                          | ۵                                     | ш                                       | ட                            | G                   |  | ) +0 H                                                          |
| ChID Rev a  | Client                            | LPA                        | LPA                        | LPA                                   | LPA                                     | LPA                          | Client              |  |                                                                 |
| Change Name | 02/08/23 Client changes - pre app | 17/11/23 Red line adjusted | 22/11/23 Red line adjusted | 08/01/23 Broken line on ele's notated | 22/05/24 +retain +site sctn +comp ele's | 24/05/24 +reduced level plan | 13/06/24 +bike shed |  | Signature of TIOINOO off sioms arrest asiach of the sainting of |
| Date        | 02/08/23                          | 17/11/23                   | 22/11/23                   | 08/01/23                              | 22/05/24                                | 24/05/24                     | 13/06/24            |  | 0 2000                                                          |