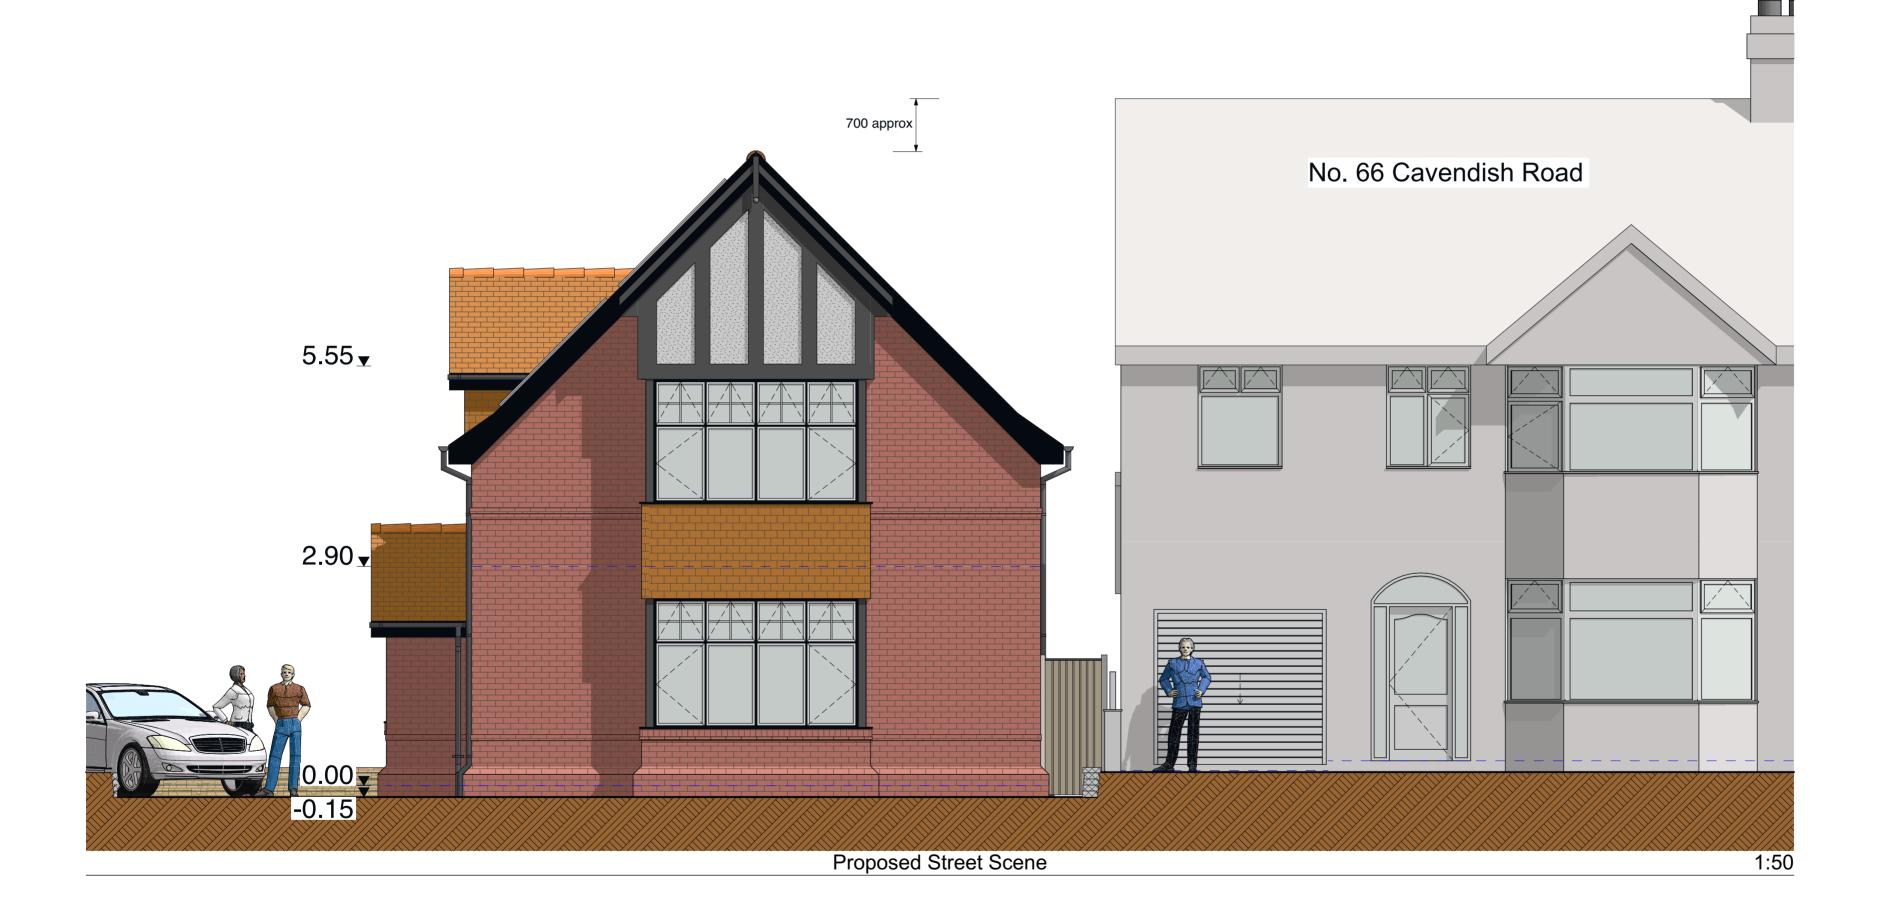

Project Status: Feasibility

Detailed Design Construction Design Planning As Built

As indicated @ A2 Sheet: 2.03
Proposed Street Scene
Elevation

N1279-7(P) Printed: 13/06/2024

'Green' sedum roof added.
Planting schedule amended to increase biodiversity.
Bat & swift bricks added to shaded areas of the building
Bike shed added