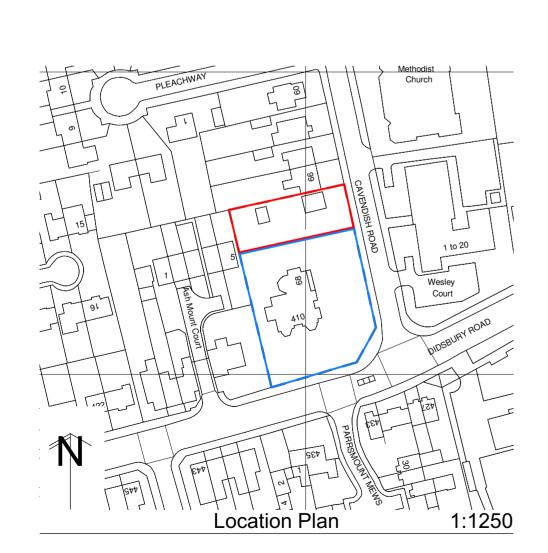

DO NOT SCALE FROM THIS DRAWING

NOT FOR CONSTRUCTION - FOR

**AUTHORITY ONLY** Mr Mohsin & Mrs Anna Munif

Garden to the rear of 410 Didsbury Road Stockport SK4 3BY