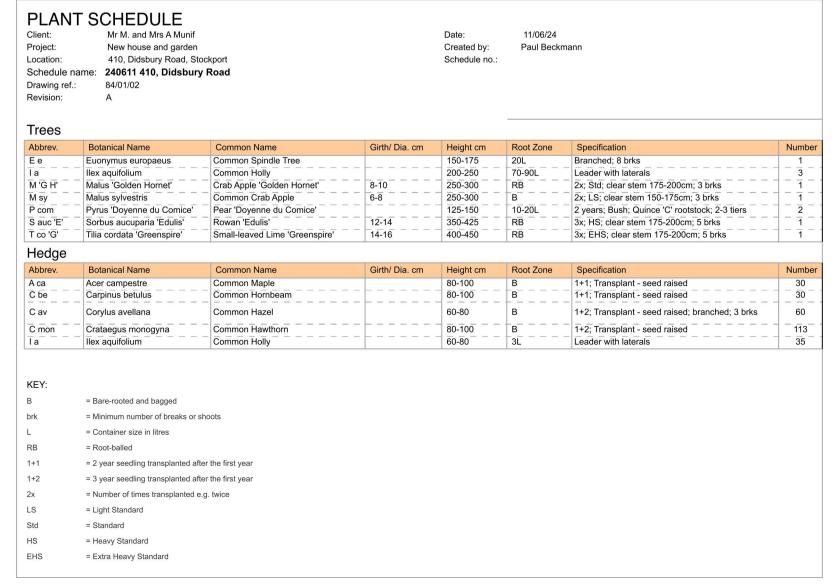

| LPA                                     | LPA                          | Client              |  |  |  |
| Change Name | 02/08/23 Client changes - pre app | 17/11/23 Red line adjusted | 22/11/23 Red line adjusted | 08/01/23 Broken line on ele's notated | 22/05/24 +retain +site sctn +comp ele's | 24/05/24 +reduced level plan | 13/06/24 +bike shed |  |  |  |
| Date        | 02/08/23                          | 17/11/23                   | 22/11/23                   | 08/01/23                              | 22/05/24                                | 24/05/24                     | 13/06/24            |  |  |  |

Project Status: Feasibility

Detailed Design Construction Design Planning As Built

As indicated @ A2 Sheet: 2.03
Proposed Street Scene
Elevation

N1279-7(P) Printed: 13/06/2024







'Green' sedum roof added.
Planting schedule amended to increase biodiversity.
Bat & swift bricks added to shaded areas of the building
Bike shed added



AGATHOCLIS
■ BECKMANN
Landscape Architects
Onion Farm
Warburton Lane
Lymm, Cheshire
VVA13 9TW
Tel: 01925 75 3403

Land adjacent to 410 Didsbury Road
Mr M & Mrs A Munif

# Landscape Plan

| РВ | 1:100 @ A2 | 1             |
|----|------------|---------------|
|    | Rev A      | 846 / 01 / 02 |