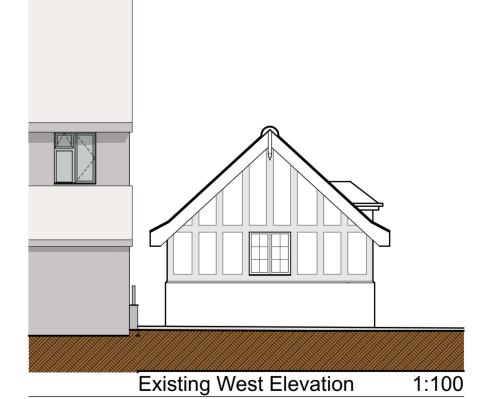

G'house

Potting Shed

66 Cavendish No. 66 Road

Existing Garage Elevations

Project Status: Feasibility Detailed Design Construction Design Planning

As indicated @ A2

Sheet: 1.01
Existing Plans &
Elevations

N1279-7(P)

1:100