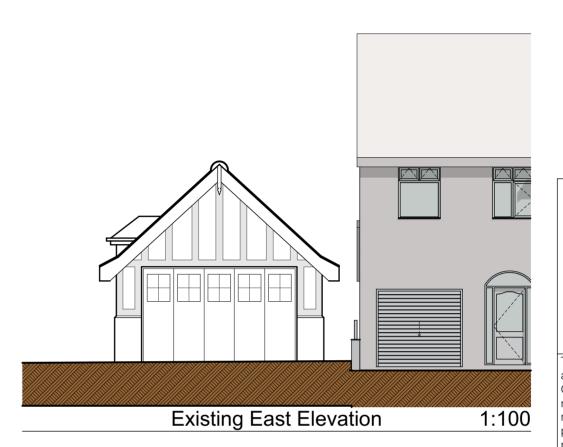

G'house

Potting Shed

66 Cavendish No. 66 Road

Existing Garage Elevations

Project Status: Feasibility Detailed Design Construction Design Planning

As indicated @ A2

Sheet: 1.01
Existing Plans &
Elevations

N1279-7(P)

1:100