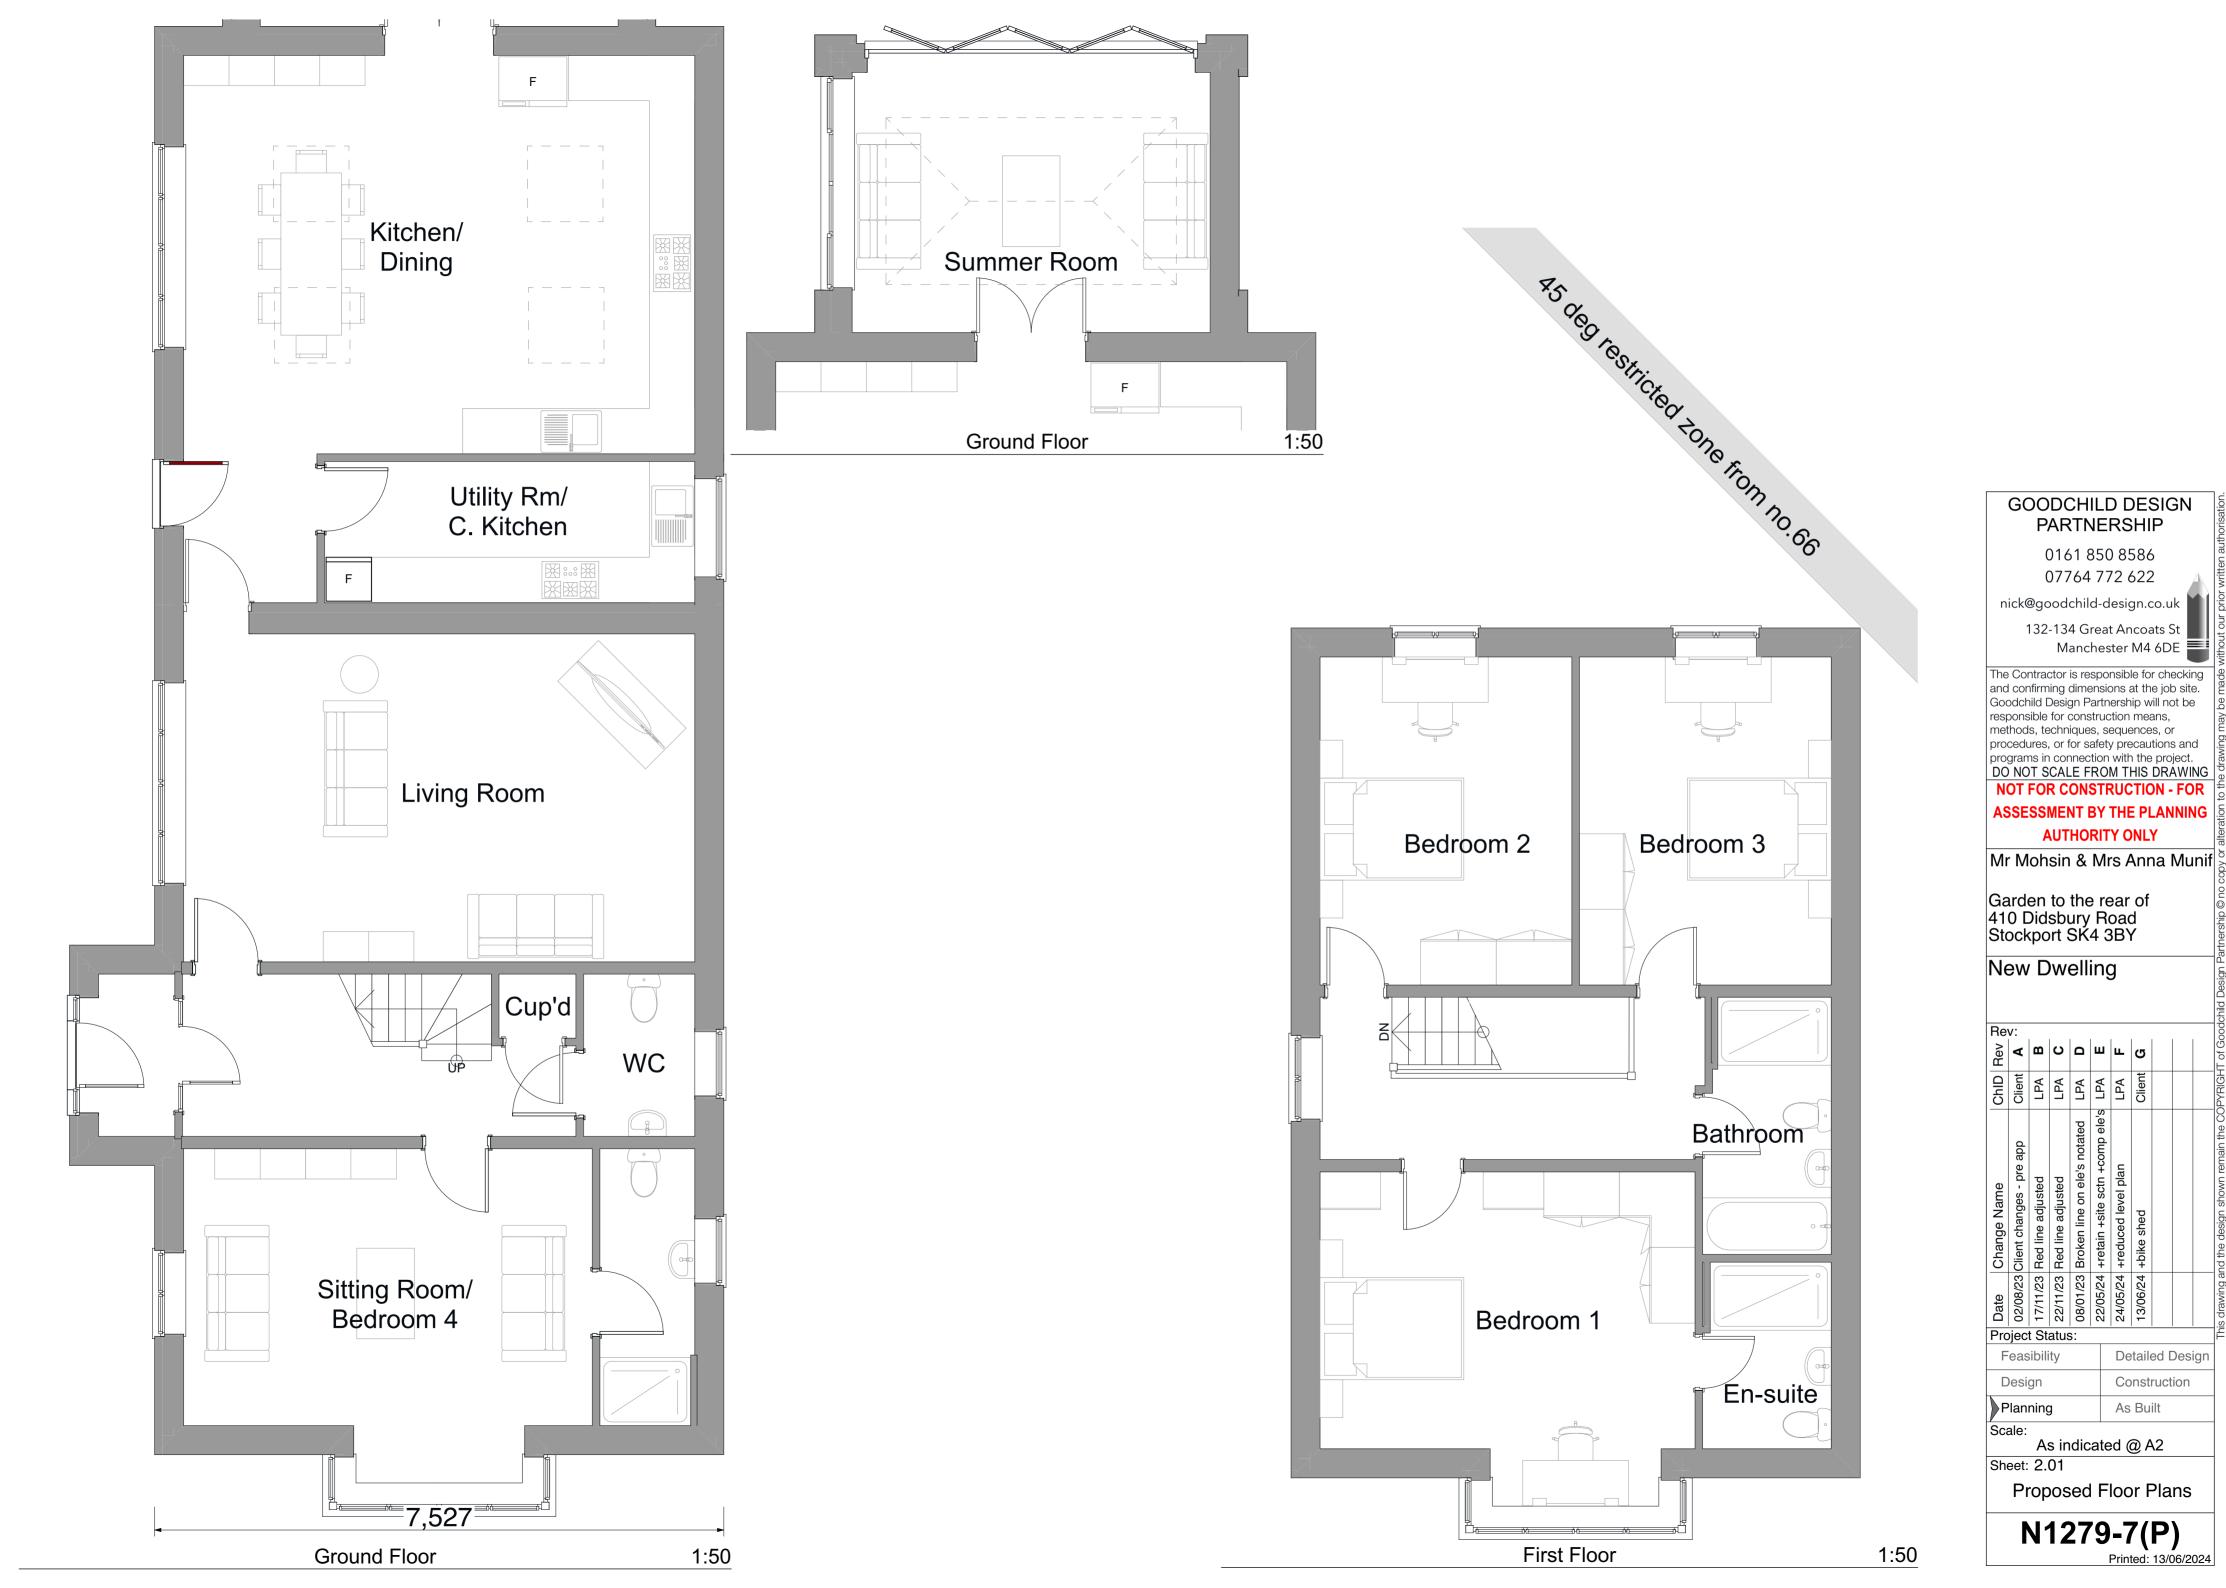

#### New Dwelling

|             |                                   |                            |                            |                                       |                                         |                              |                     |  | JI Y                                                            |
|-------------|-----------------------------------|----------------------------|----------------------------|---------------------------------------|-----------------------------------------|------------------------------|---------------------|--|-----------------------------------------------------------------|
| Re          | v:                                |                            |                            |                                       |                                         |                              |                     |  | 700                                                             |
| Rev         | 4                                 | m                          | ပ                          | ۵                                     | ш                                       | ட                            | G                   |  | ) +0 H                                                          |
| ChID Rev a  | Client                            | LPA                        | LPA                        | LPA                                   | LPA                                     | LPA                          | Client              |  |                                                                 |
| Change Name | 02/08/23 Client changes - pre app | 17/11/23 Red line adjusted | 22/11/23 Red line adjusted | 08/01/23 Broken line on ele's notated | 22/05/24 +retain +site sctn +comp ele's | 24/05/24 +reduced level plan | 13/06/24 +bike shed |  | Signature of TIOINOO off sioms arrest asiach of the sainting of |
| Date        | 02/08/23                          | 17/11/23                   | 22/11/23                   | 08/01/23                              | 22/05/24                                | 24/05/24                     | 13/06/24            |  | 0 2000                                                          |