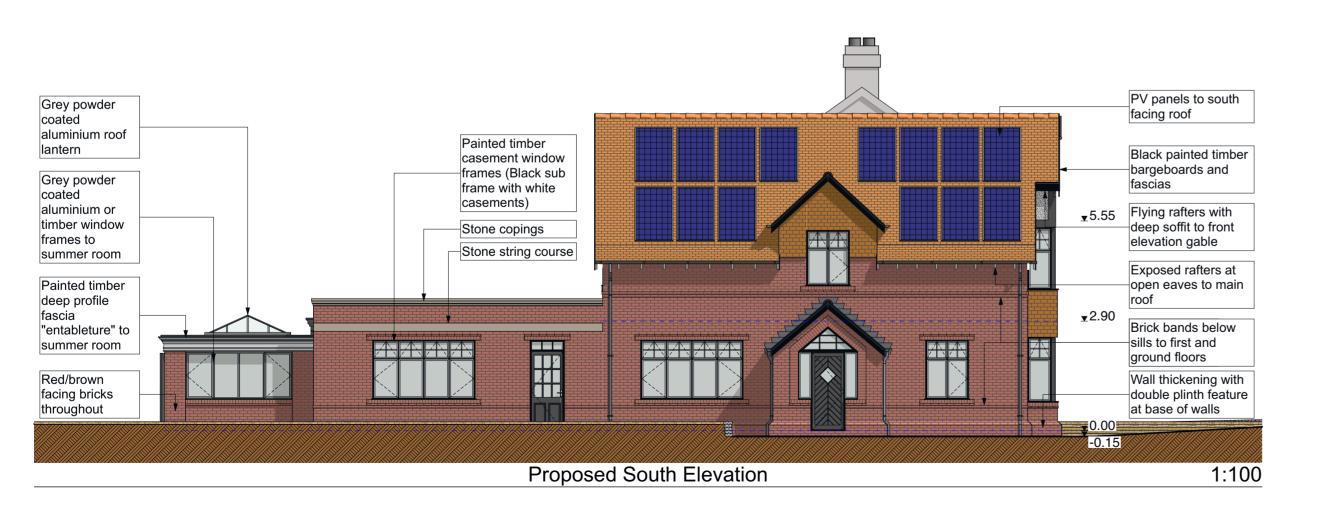

Feasibility Detailed Design Design Construction Planning As Built Scale: As indicated @ A2

Sheet: 2.02

**Proposed Elevations** 

N1279-7(P)
Printed: 13/06/2024

GOODCHILD DESIGN PARTNERSHIP

0161 850 8586 07764 772 622

Project Status: Feasibility

Detailed Design Construction Design Planning As Built

As indicated @ A2 Sheet: 2.03
Proposed Street Scene
Elevation

N1279-7(P) Printed: 13/06/2024

'Green' sedum roof added.
Planting schedule amended to increase biodiversity.
Bat & swift bricks added to shaded areas of the building
Bike shed added