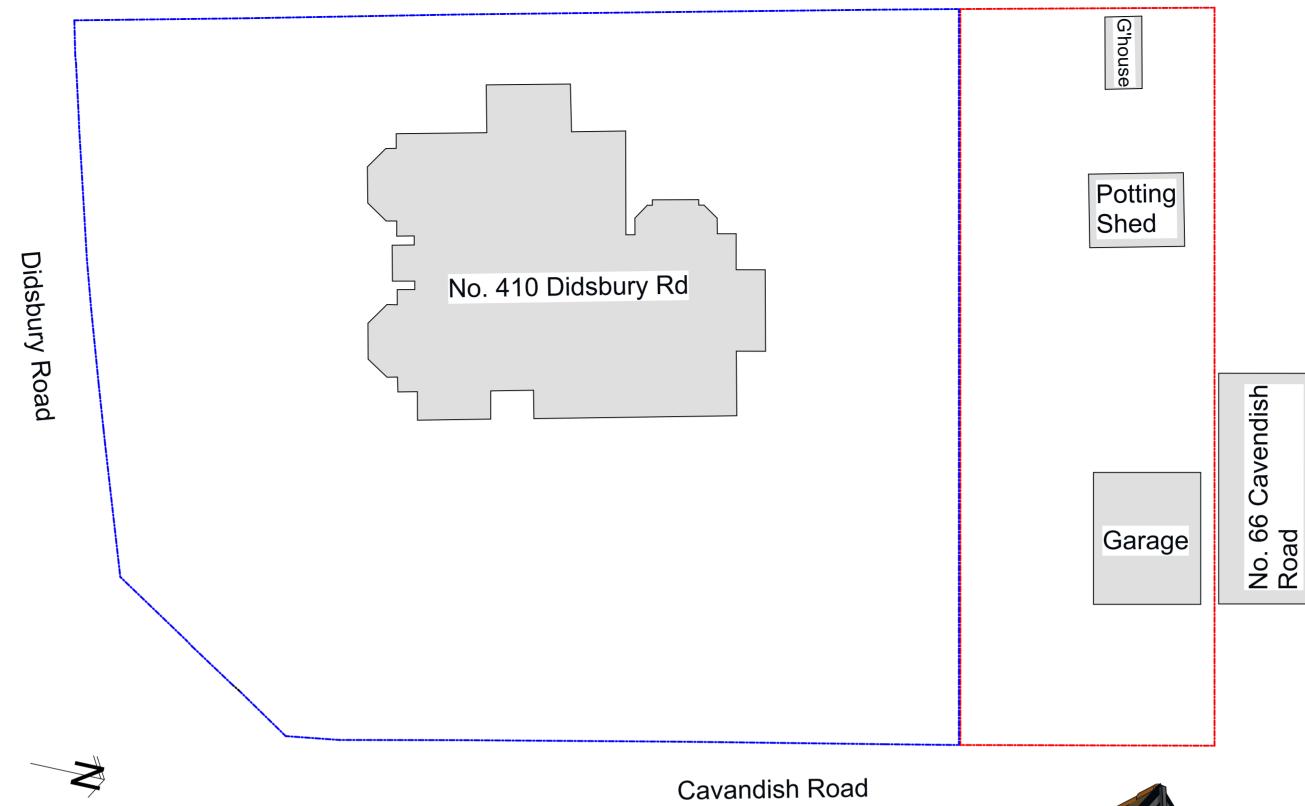

DO NOT SCALE FROM THIS DRAWING

NOT FOR CONSTRUCTION - FOR

**AUTHORITY ONLY** Mr Mohsin & Mrs Anna Munif

Garden to the rear of 410 Didsbury Road Stockport SK4 3BY

G'house

Potting Shed

66 Cavendish No. 66 Road

Existing Garage Elevations