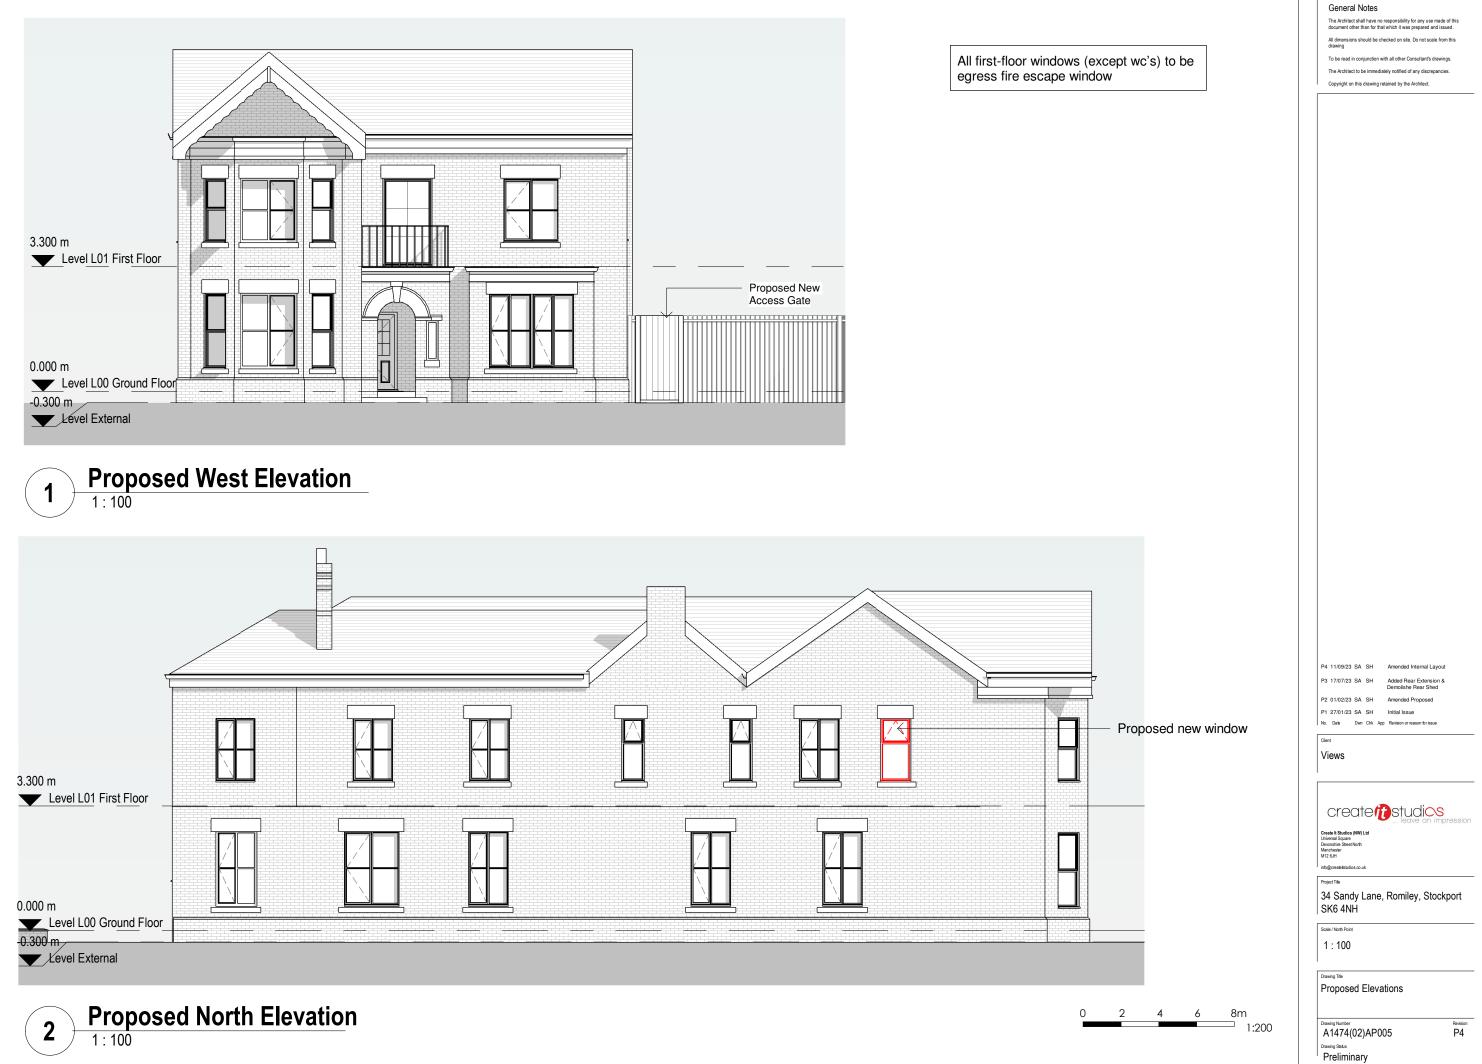

To be read in conjunction with all other Consultant's drawing The Architect to be immediately notified of any discrepancies

Copyright on this drawing retained by the Architect.

Proposed double storey side extention. Materials to match existing

# Views

Client

reate It Stud Devonshire Street North Manchester M12 6JH info@createitstudios.co.uk

Project Title 34 Sandy Lane, Romiley, Stockport SK6 4NH

Scale / North Point 1:100

Drawing Title Proposed Elevations