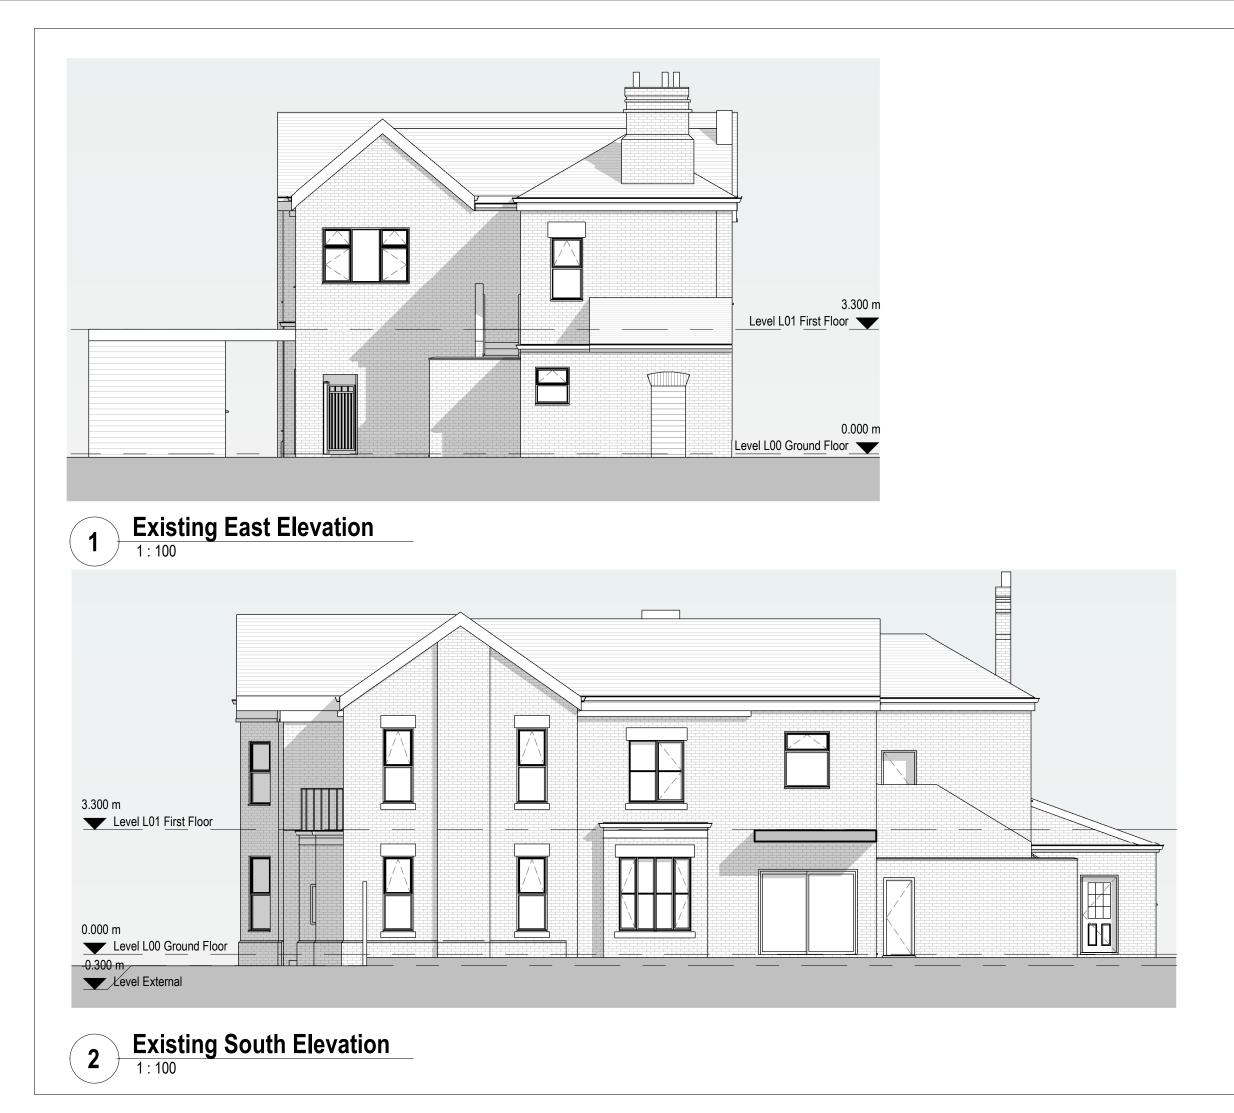

P1 25/01/23 SA SH Initial Issue No. Date Dwn Chk App Revision or reason for is Views create **t**studics Devonshire Stree Manchester M12 6JH info@createitstudios.co.u Project Title 34 Sandy Lane, Romiley, Stockport SK6 4NH Scale / North Point 1:100 Drawing Title Existing Elevations Revision P1 Drawing Number A1474(01)AP004 Drawing Status Preliminary

P1 25/01/23 SA SH Initial Issue No. Date Dwn Chk App Revision or reason for iss Views create **t**studics Devonshire Stree Manchester M12 6JH info@createitstudios.co.u Project Title 34 Sandy Lane, Romiley, Stockport SK6 4NH Scale / North Point 1:100 Drawing Title Existing Elevations Revision P1 A1474(01)AP005 Drawing Status Preliminary