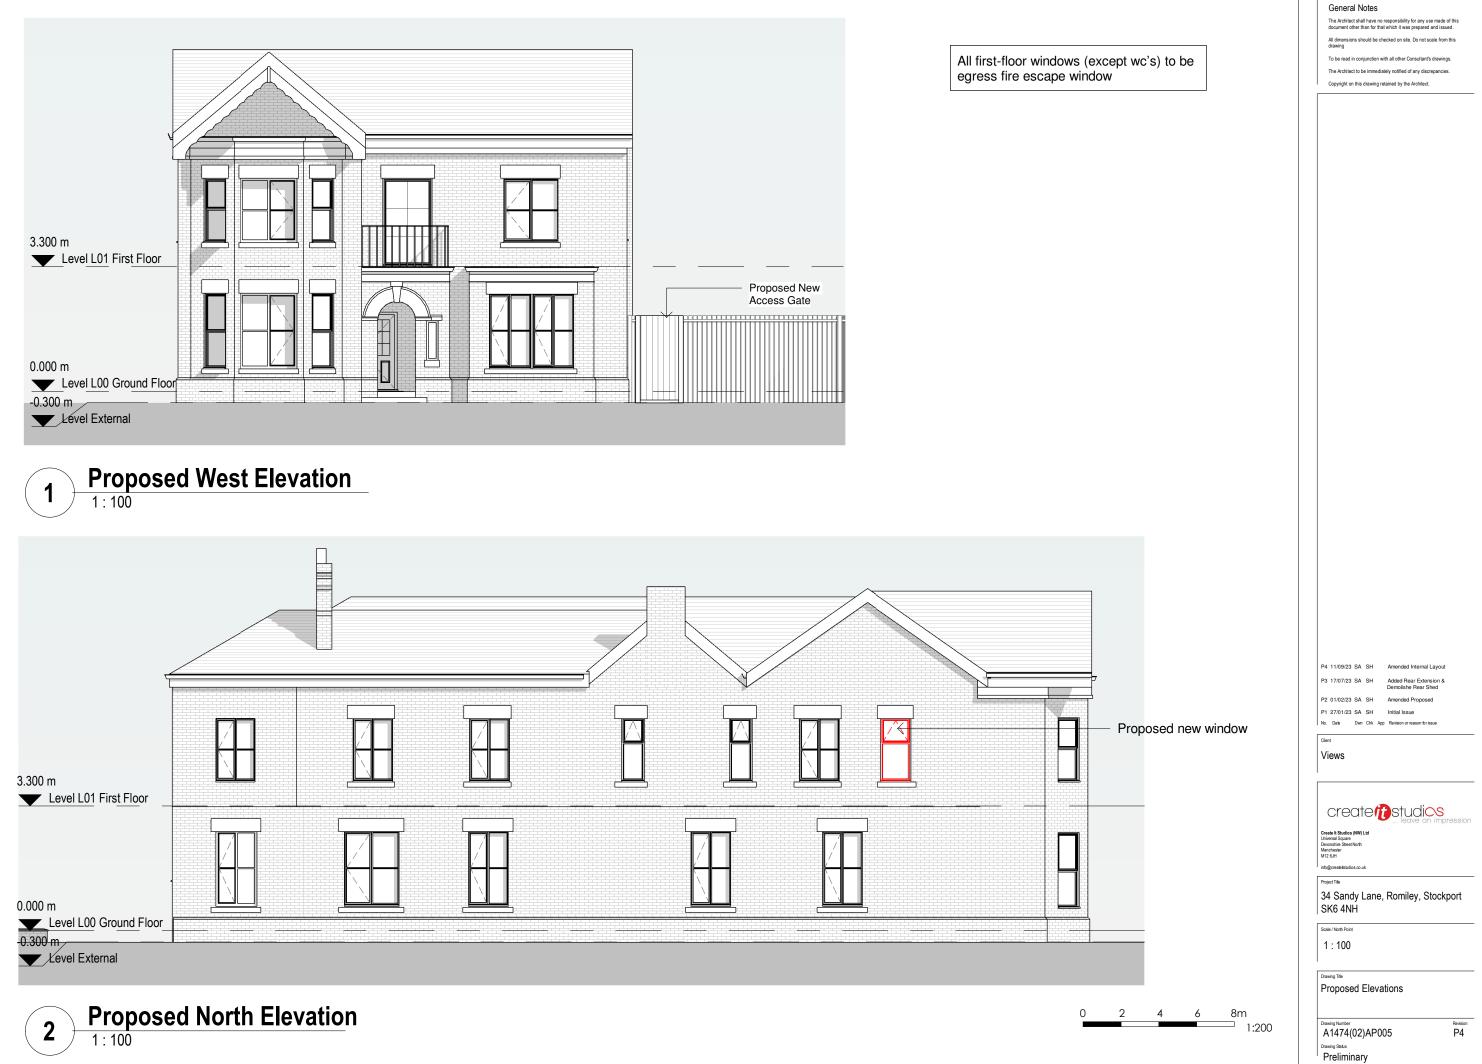

# Views

Client

reate It Stud Devonshire Street North Manchester M12 6JH info@createitstudios.co.uk

Project Title 34 Sandy Lane, Romiley, Stockport SK6 4NH

Scale / North Point 1:100

Drawing Title Proposed Elevations

A1474(02)AP004 Drawing Status

Preliminary