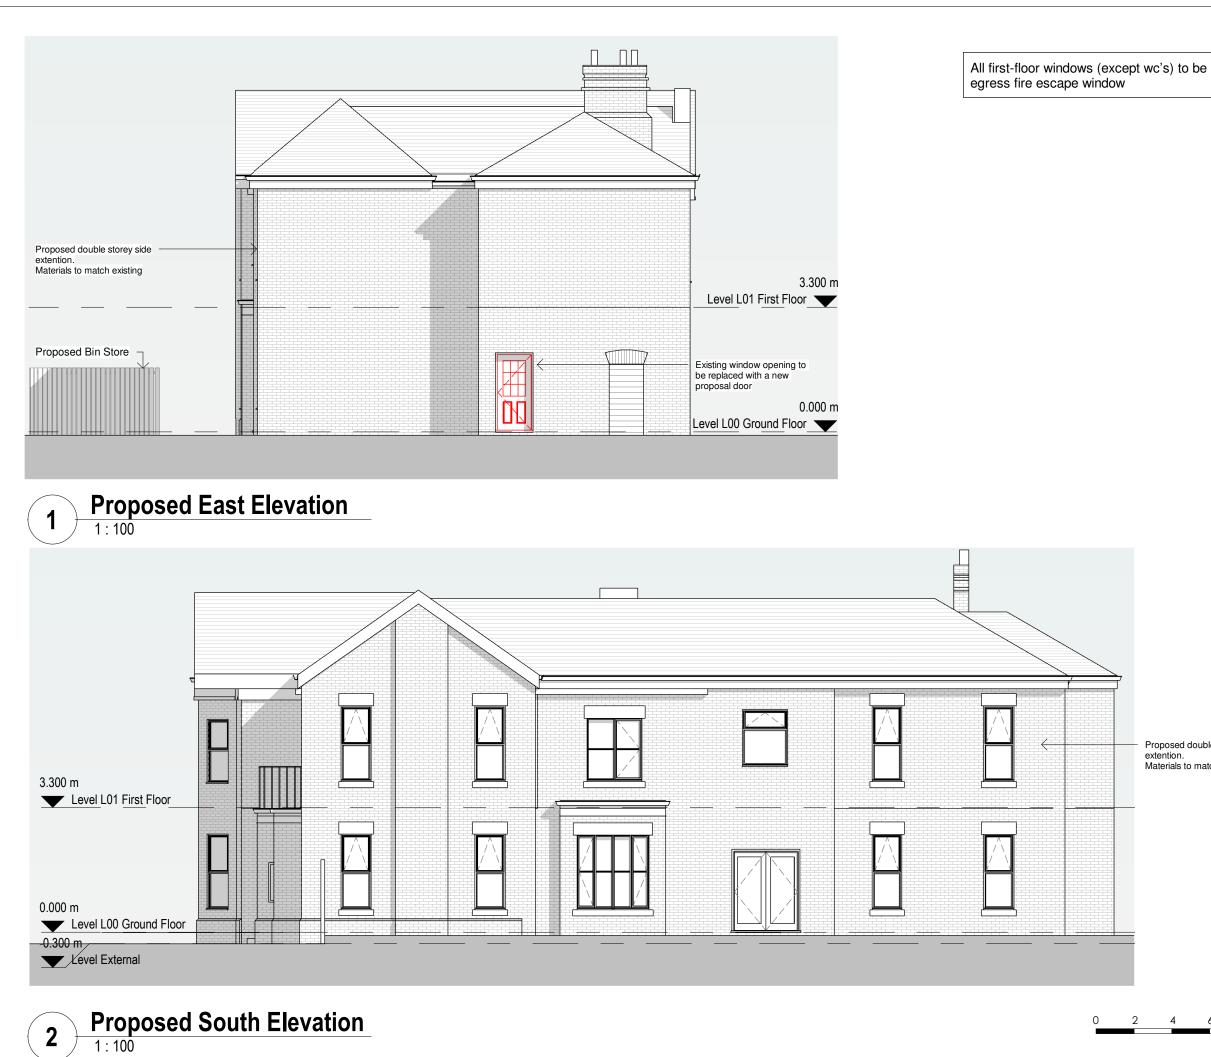

To be read in conjunction with all other Consultant's drawing The Architect to be immediately notified of any discrepancies

Copyright on this drawing retained by the Architect.

Proposed double storey side extention. Materials to match existing

# Views

Client

reate It Stud Devonshire Street North Manchester M12 6JH info@createitstudios.co.uk

Project Title 34 Sandy Lane, Romiley, Stockport SK6 4NH

Scale / North Point 1:100

Drawing Title Proposed Elevations

A1474(02)AP004 Drawing Status

Preliminary