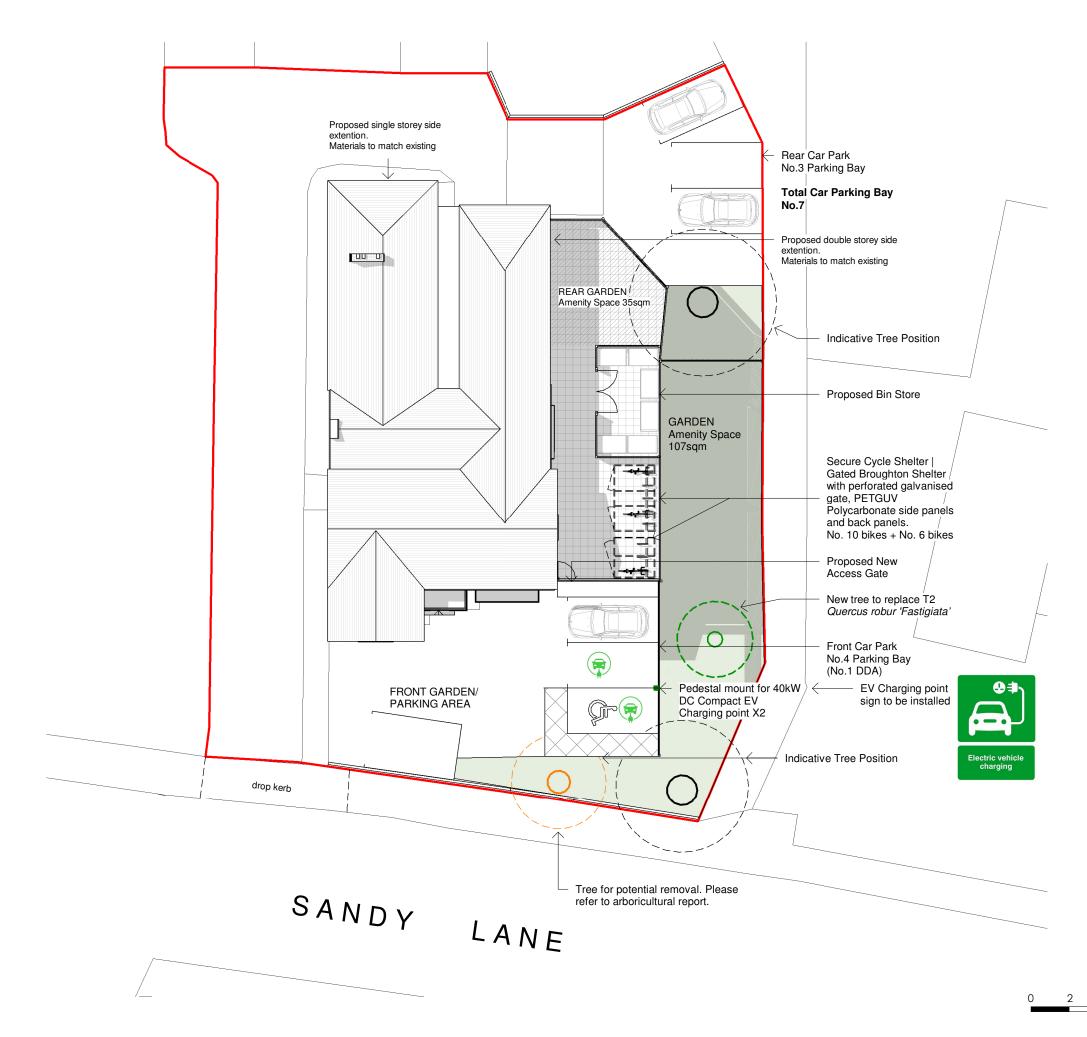

Drawing Status Preliminary

Proposed Ground Floor Plan

A1474(02)AP002 Drawing Slatus Preliminary Revision P17

| General Notes<br>The Architect shall have no resp                   | onsibility for any use made of this                                   |
|---------------------------------------------------------------------|-----------------------------------------------------------------------|
| document other than for that wh                                     | ich it was prepared and issued.<br>ad on site. Do not scale from this |
| drawing                                                             |                                                                       |
| To be read in conjunction with a<br>The Architect to be immediately |                                                                       |
| Copyright on this drawing retain                                    |                                                                       |
|                                                                     |                                                                       |
| LEGEND                                                              | <b>`</b>                                                              |
| LEGENL                                                              | )                                                                     |
|                                                                     |                                                                       |
|                                                                     | Site Boundary                                                         |
|                                                                     | Proposed                                                              |
|                                                                     |                                                                       |
|                                                                     | Demolished                                                            |
|                                                                     |                                                                       |
|                                                                     |                                                                       |
|                                                                     |                                                                       |
|                                                                     |                                                                       |
|                                                                     |                                                                       |
|                                                                     |                                                                       |
|                                                                     |                                                                       |
|                                                                     |                                                                       |
|                                                                     |                                                                       |
|                                                                     |                                                                       |
|                                                                     |                                                                       |
|                                                                     |                                                                       |
|                                                                     |                                                                       |
|                                                                     |                                                                       |
|                                                                     |                                                                       |
|                                                                     |                                                                       |
|                                                                     |                                                                       |
|                                                                     |                                                                       |
|                                                                     |                                                                       |
|                                                                     |                                                                       |
|                                                                     |                                                                       |
|                                                                     |                                                                       |
| P11 30/01/24 AK SH A                                                | mended Proposal                                                       |
|                                                                     | mended Proposal                                                       |
|                                                                     | mended Internal Layout                                                |
|                                                                     | dded Rear Extension &<br>emolishe Rear Shed                           |
| P7 26/06/23 AK SH Am                                                | ended Proposed                                                        |
| P6 22/06/23 AK SH A                                                 | mended Proposed                                                       |
| P5 21/03/23 SH SH R                                                 | oom numbers update                                                    |
| P4 16/03/23 AK SH A                                                 | mended Proposed                                                       |
|                                                                     | mended Proposed                                                       |
|                                                                     | mended Proposed                                                       |
|                                                                     | itial Issue<br>evision or reason for issue                            |
| Client                                                              |                                                                       |
| Views                                                               |                                                                       |
| VIEWS                                                               |                                                                       |
|                                                                     |                                                                       |
|                                                                     |                                                                       |
| create 🜈                                                            | studi <mark>cs</mark>                                                 |
| Create It Studios (NW) Ltd                                          | leave an impressio                                                    |
| Universal Square<br>Devonshire Street North                         |                                                                       |
| Manchester<br>M12 6JH                                               |                                                                       |
| info@createitstudios.co.uk                                          |                                                                       |
| Project Title                                                       |                                                                       |

To be read in conjunction with all other Consultant's drawing The Architect to be immediately notified of any discrepancies

Copyright on this drawing retained by the Architect.

Proposed double storey side extention. Materials to match existing