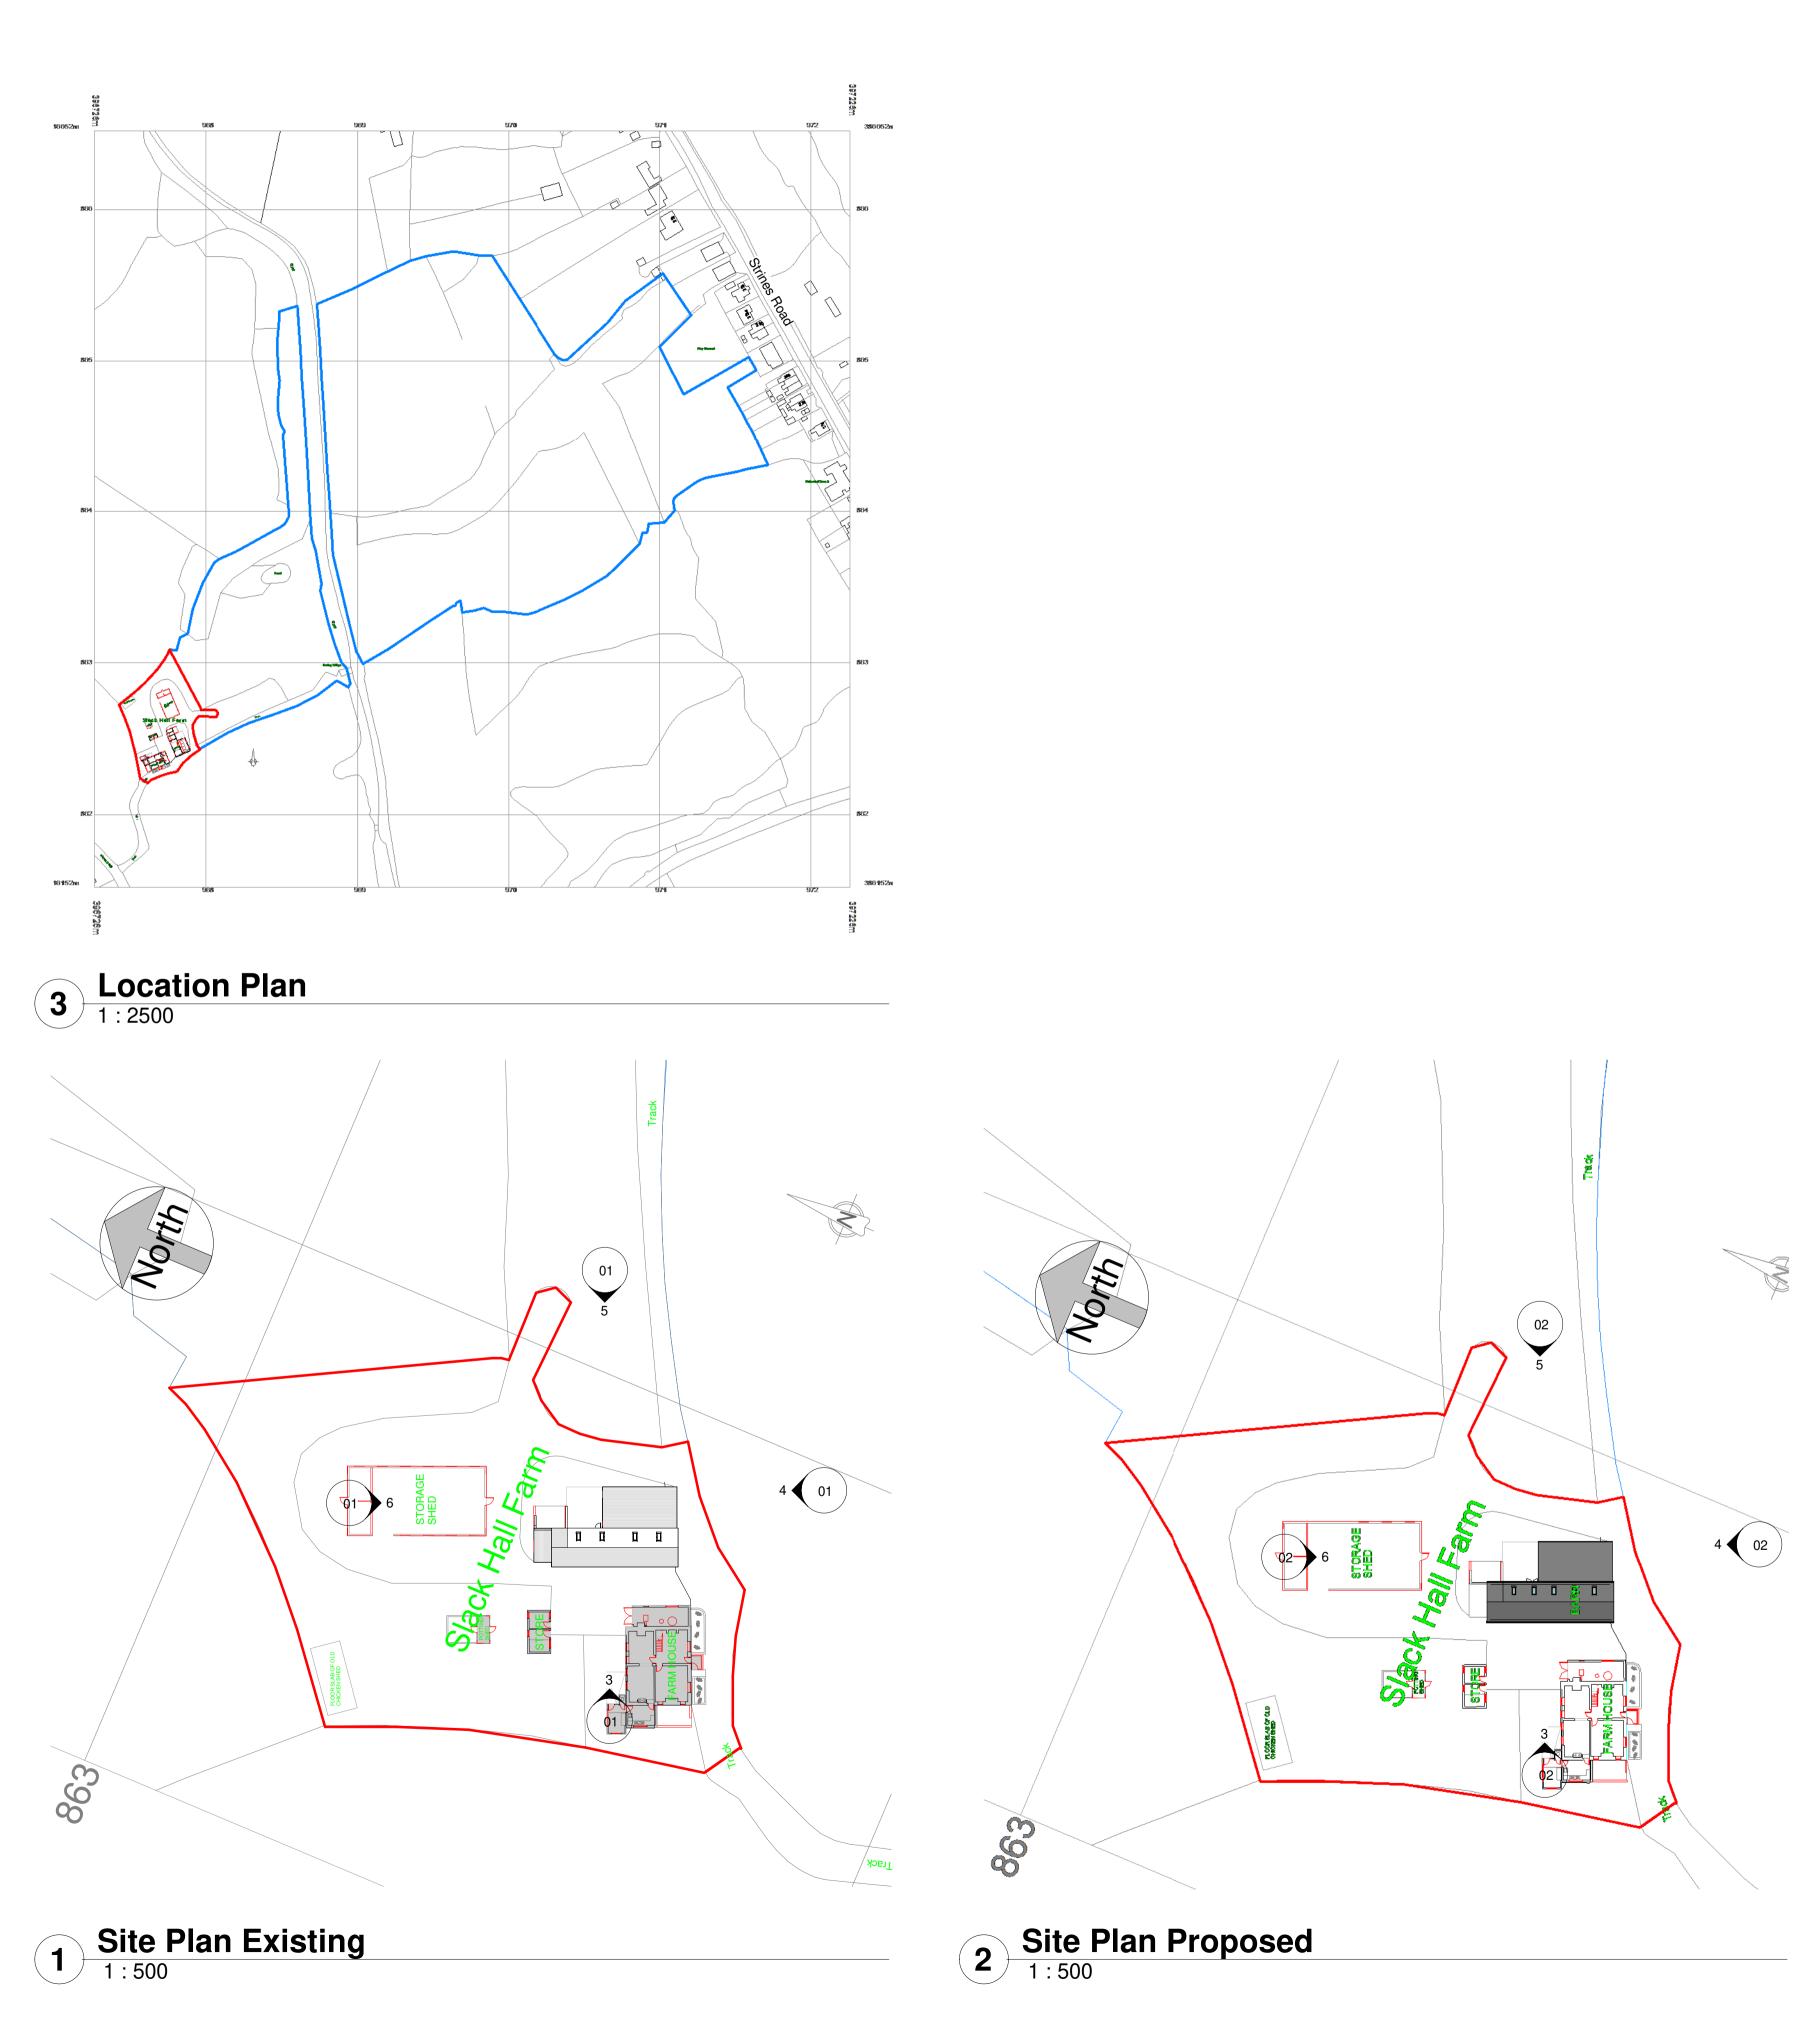

| 0.5                                                                                                                                                                         | 0 0.5     | 1 1.5             | 2 2.5  |     |
|-----------------------------------------------------------------------------------------------------------------------------------------------------------------------------|-----------|-------------------|--------|-----|
| S                                                                                                                                                                           | CALE 1:50 |                   | m      |     |
| All Dimensions to be checked on site<br>Work must not be commenced until planning permission<br>(where applicable) and building regulations approval is                     |           |                   |        |     |
| received. Any works carried out before receipt of the<br>permissions is "entirely at clients' own risk"<br>It is the responsibility of the client to verify the accuracy of |           |                   |        |     |
| the boundry shown on the Site plan.                                                                                                                                         |           |                   |        |     |
| Rev                                                                                                                                                                         | Descr     | Description       |        |     |
|                                                                                                                                                                             |           |                   |        |     |
| ARCHITECTURAL<br>SOLUTIONS LTD<br>Building Design and Planning Consultants                                                                                                  |           |                   |        |     |
| Maxron House - Green Lane - Romiley - SK6 3JQ<br>0161 494 9646 - 07823 322338<br>email - asmarple@gmail.com<br>www.architecturalsolutionsltd.co.uk                          |           |                   |        |     |
| PROJECT<br>ADDRESS<br>Slack Hall Farm,<br>Turf Lea Road,<br>Marple,<br>SK6 7EZ                                                                                              |           |                   |        |     |
| PROJECT                                                                                                                                                                     |           |                   |        |     |
| Barn Rebuild                                                                                                                                                                |           |                   |        |     |
| Site & Location Plan                                                                                                                                                        |           |                   |        |     |
| CLIENT<br>Mr G. Maull                                                                                                                                                       |           |                   |        |     |
| drawn by<br>MJH                                                                                                                                                             |           | DATE<br>09/03/23  |        |     |
| SCALE (@ A<br>As indicated                                                                                                                                                  |           | PROJECT N<br>2892 | NUMBER |     |
| DRAWING NUMBER 2892 - 05                                                                                                                                                    |           |                   |        | REV |