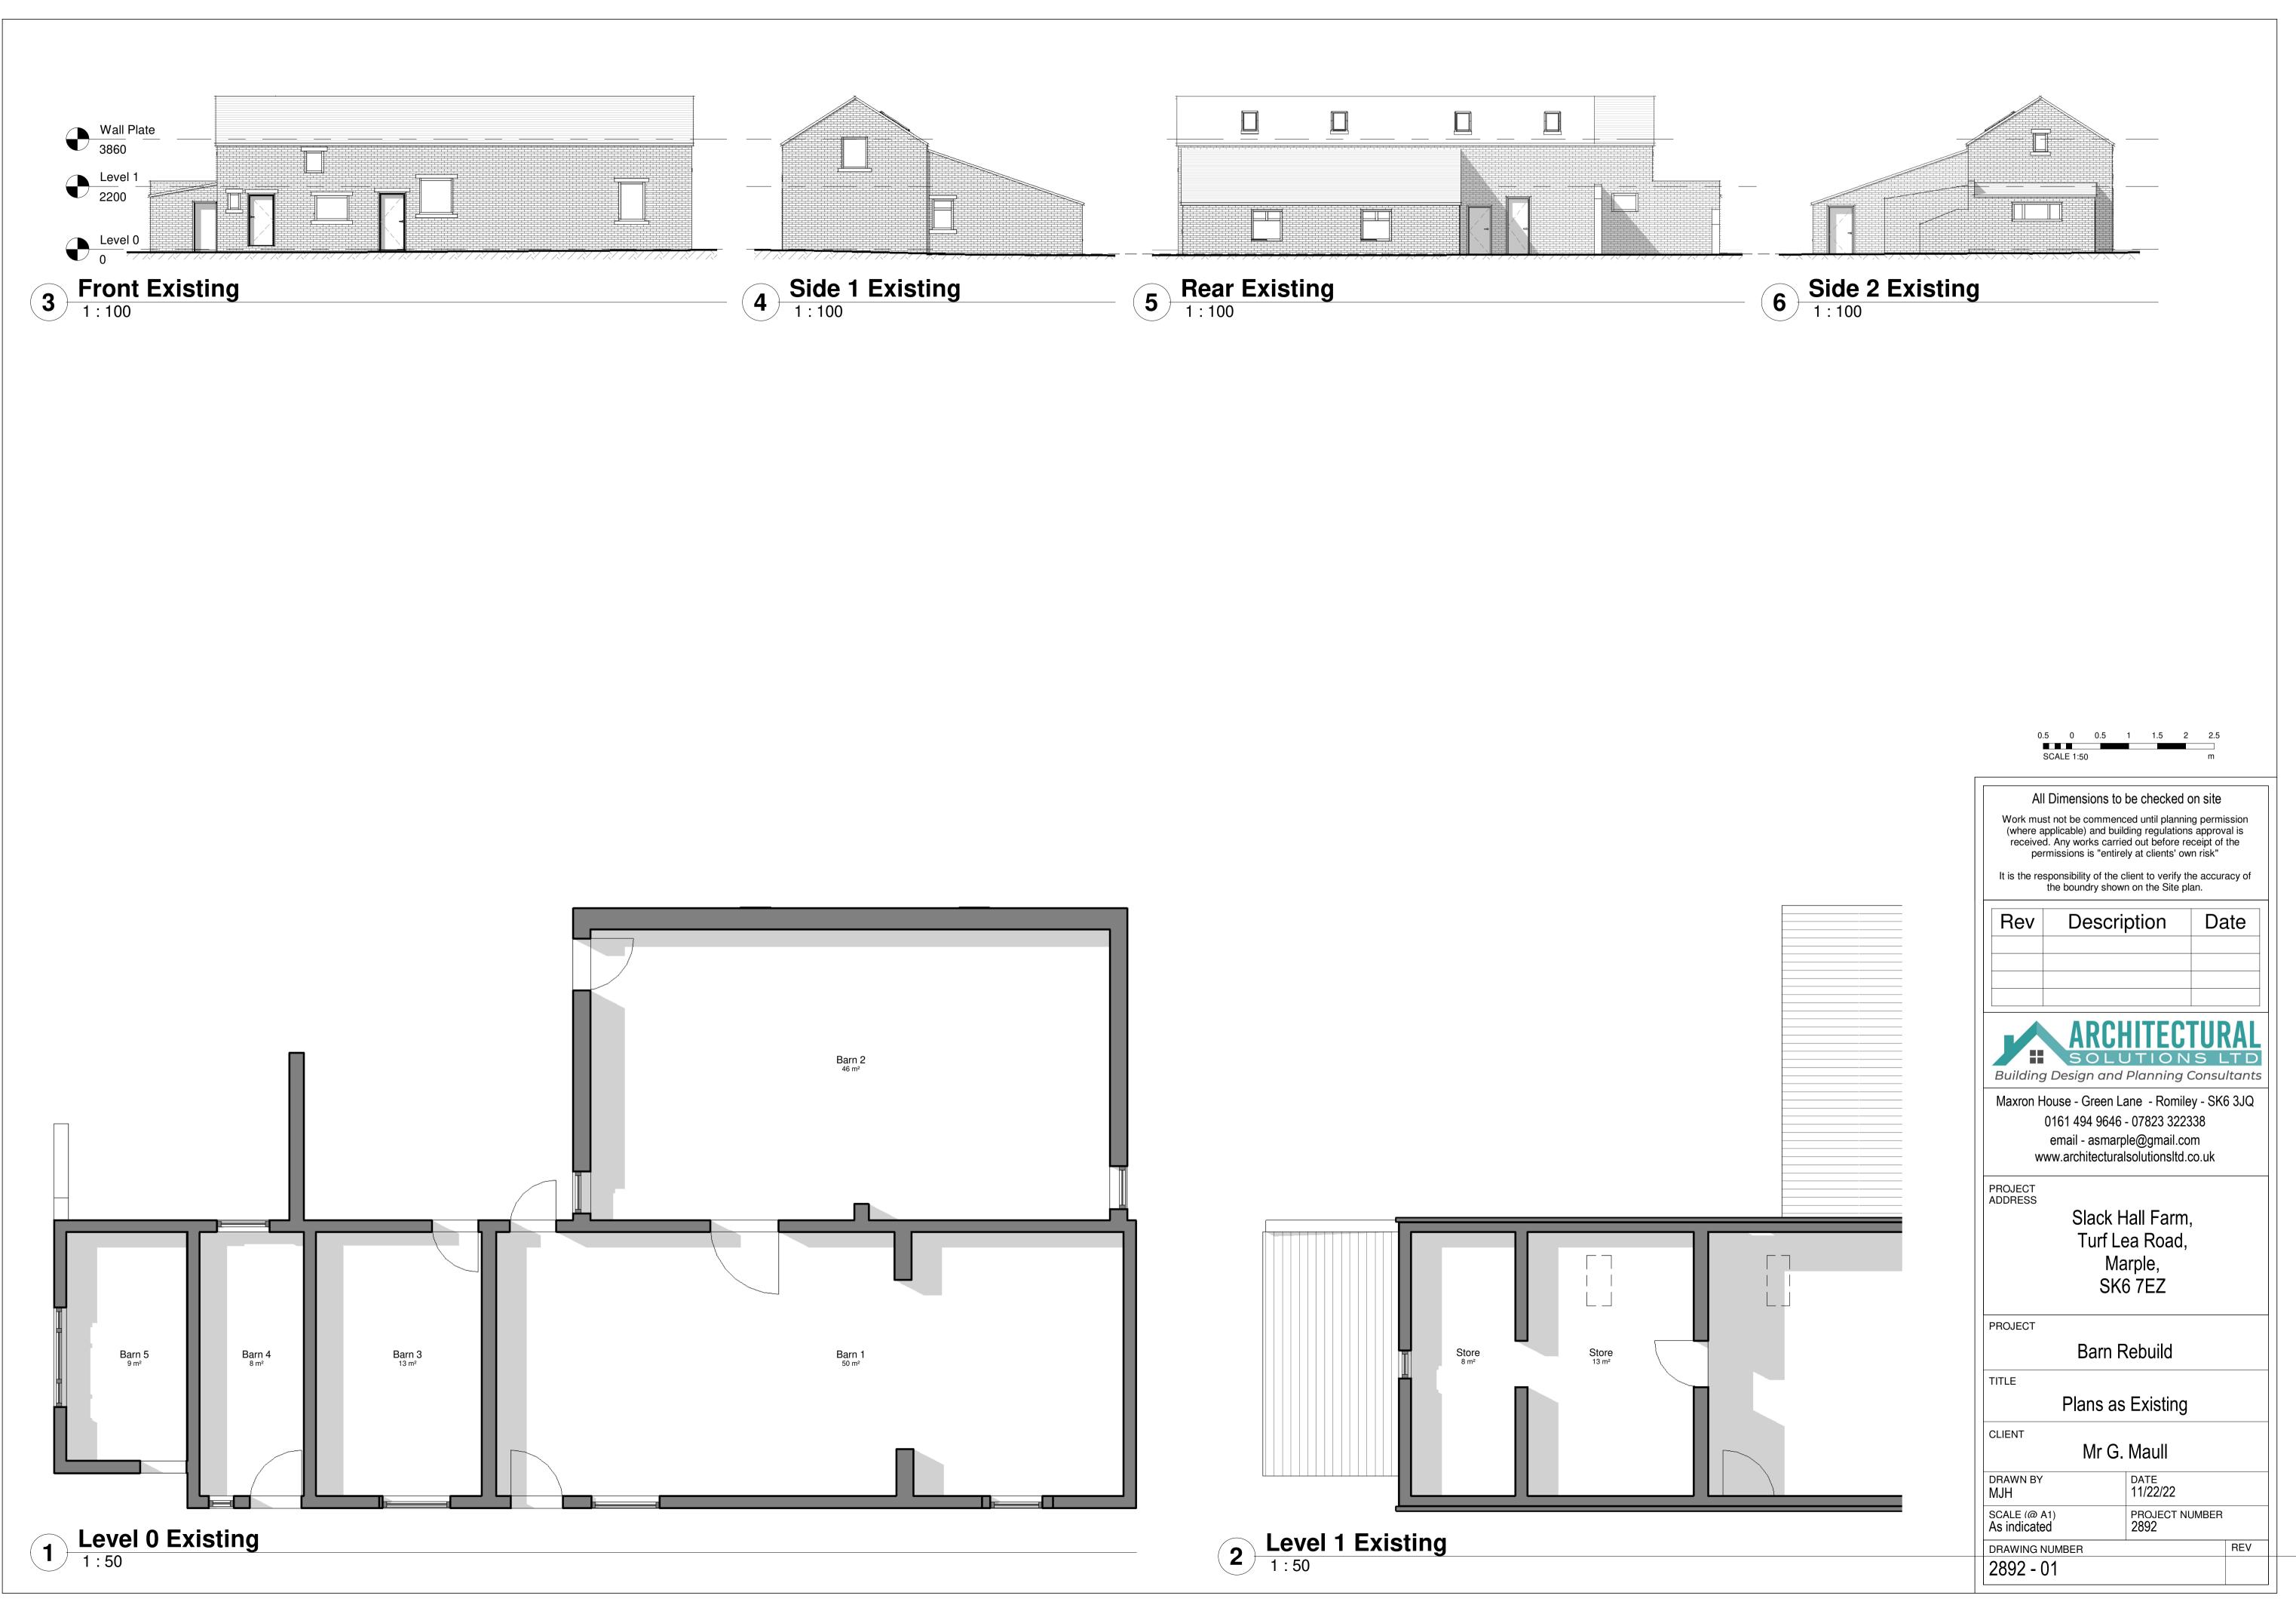

| 0.5                                                                                                                                                                         | 0 0.5     | 1 1.5             | 2 2.5  |     |
|-----------------------------------------------------------------------------------------------------------------------------------------------------------------------------|-----------|-------------------|--------|-----|
| S                                                                                                                                                                           | CALE 1:50 |                   | m      |     |
| All Dimensions to be checked on site<br>Work must not be commenced until planning permission<br>(where applicable) and building regulations approval is                     |           |                   |        |     |
| received. Any works carried out before receipt of the<br>permissions is "entirely at clients' own risk"<br>It is the responsibility of the client to verify the accuracy of |           |                   |        |     |
| the boundry shown on the Site plan.                                                                                                                                         |           |                   |        |     |
| Rev                                                                                                                                                                         | Descr     | Description       |        |     |
|                                                                                                                                                                             |           |                   |        |     |
| ARCHITECTURAL<br>SOLUTIONS LTD<br>Building Design and Planning Consultants                                                                                                  |           |                   |        |     |
| Maxron House - Green Lane - Romiley - SK6 3JQ<br>0161 494 9646 - 07823 322338<br>email - asmarple@gmail.com<br>www.architecturalsolutionsltd.co.uk                          |           |                   |        |     |
| PROJECT<br>ADDRESS<br>Slack Hall Farm,<br>Turf Lea Road,<br>Marple,<br>SK6 7EZ                                                                                              |           |                   |        |     |
| PROJECT                                                                                                                                                                     |           |                   |        |     |
| Barn Rebuild                                                                                                                                                                |           |                   |        |     |
| Site & Location Plan                                                                                                                                                        |           |                   |        |     |
| CLIENT<br>Mr G. Maull                                                                                                                                                       |           |                   |        |     |
| drawn by<br>MJH                                                                                                                                                             |           | DATE<br>09/03/23  |        |     |
| SCALE (@ A<br>As indicated                                                                                                                                                  |           | PROJECT N<br>2892 | NUMBER |     |
| DRAWING NUMBER 2892 - 05                                                                                                                                                    |           |                   |        | REV |