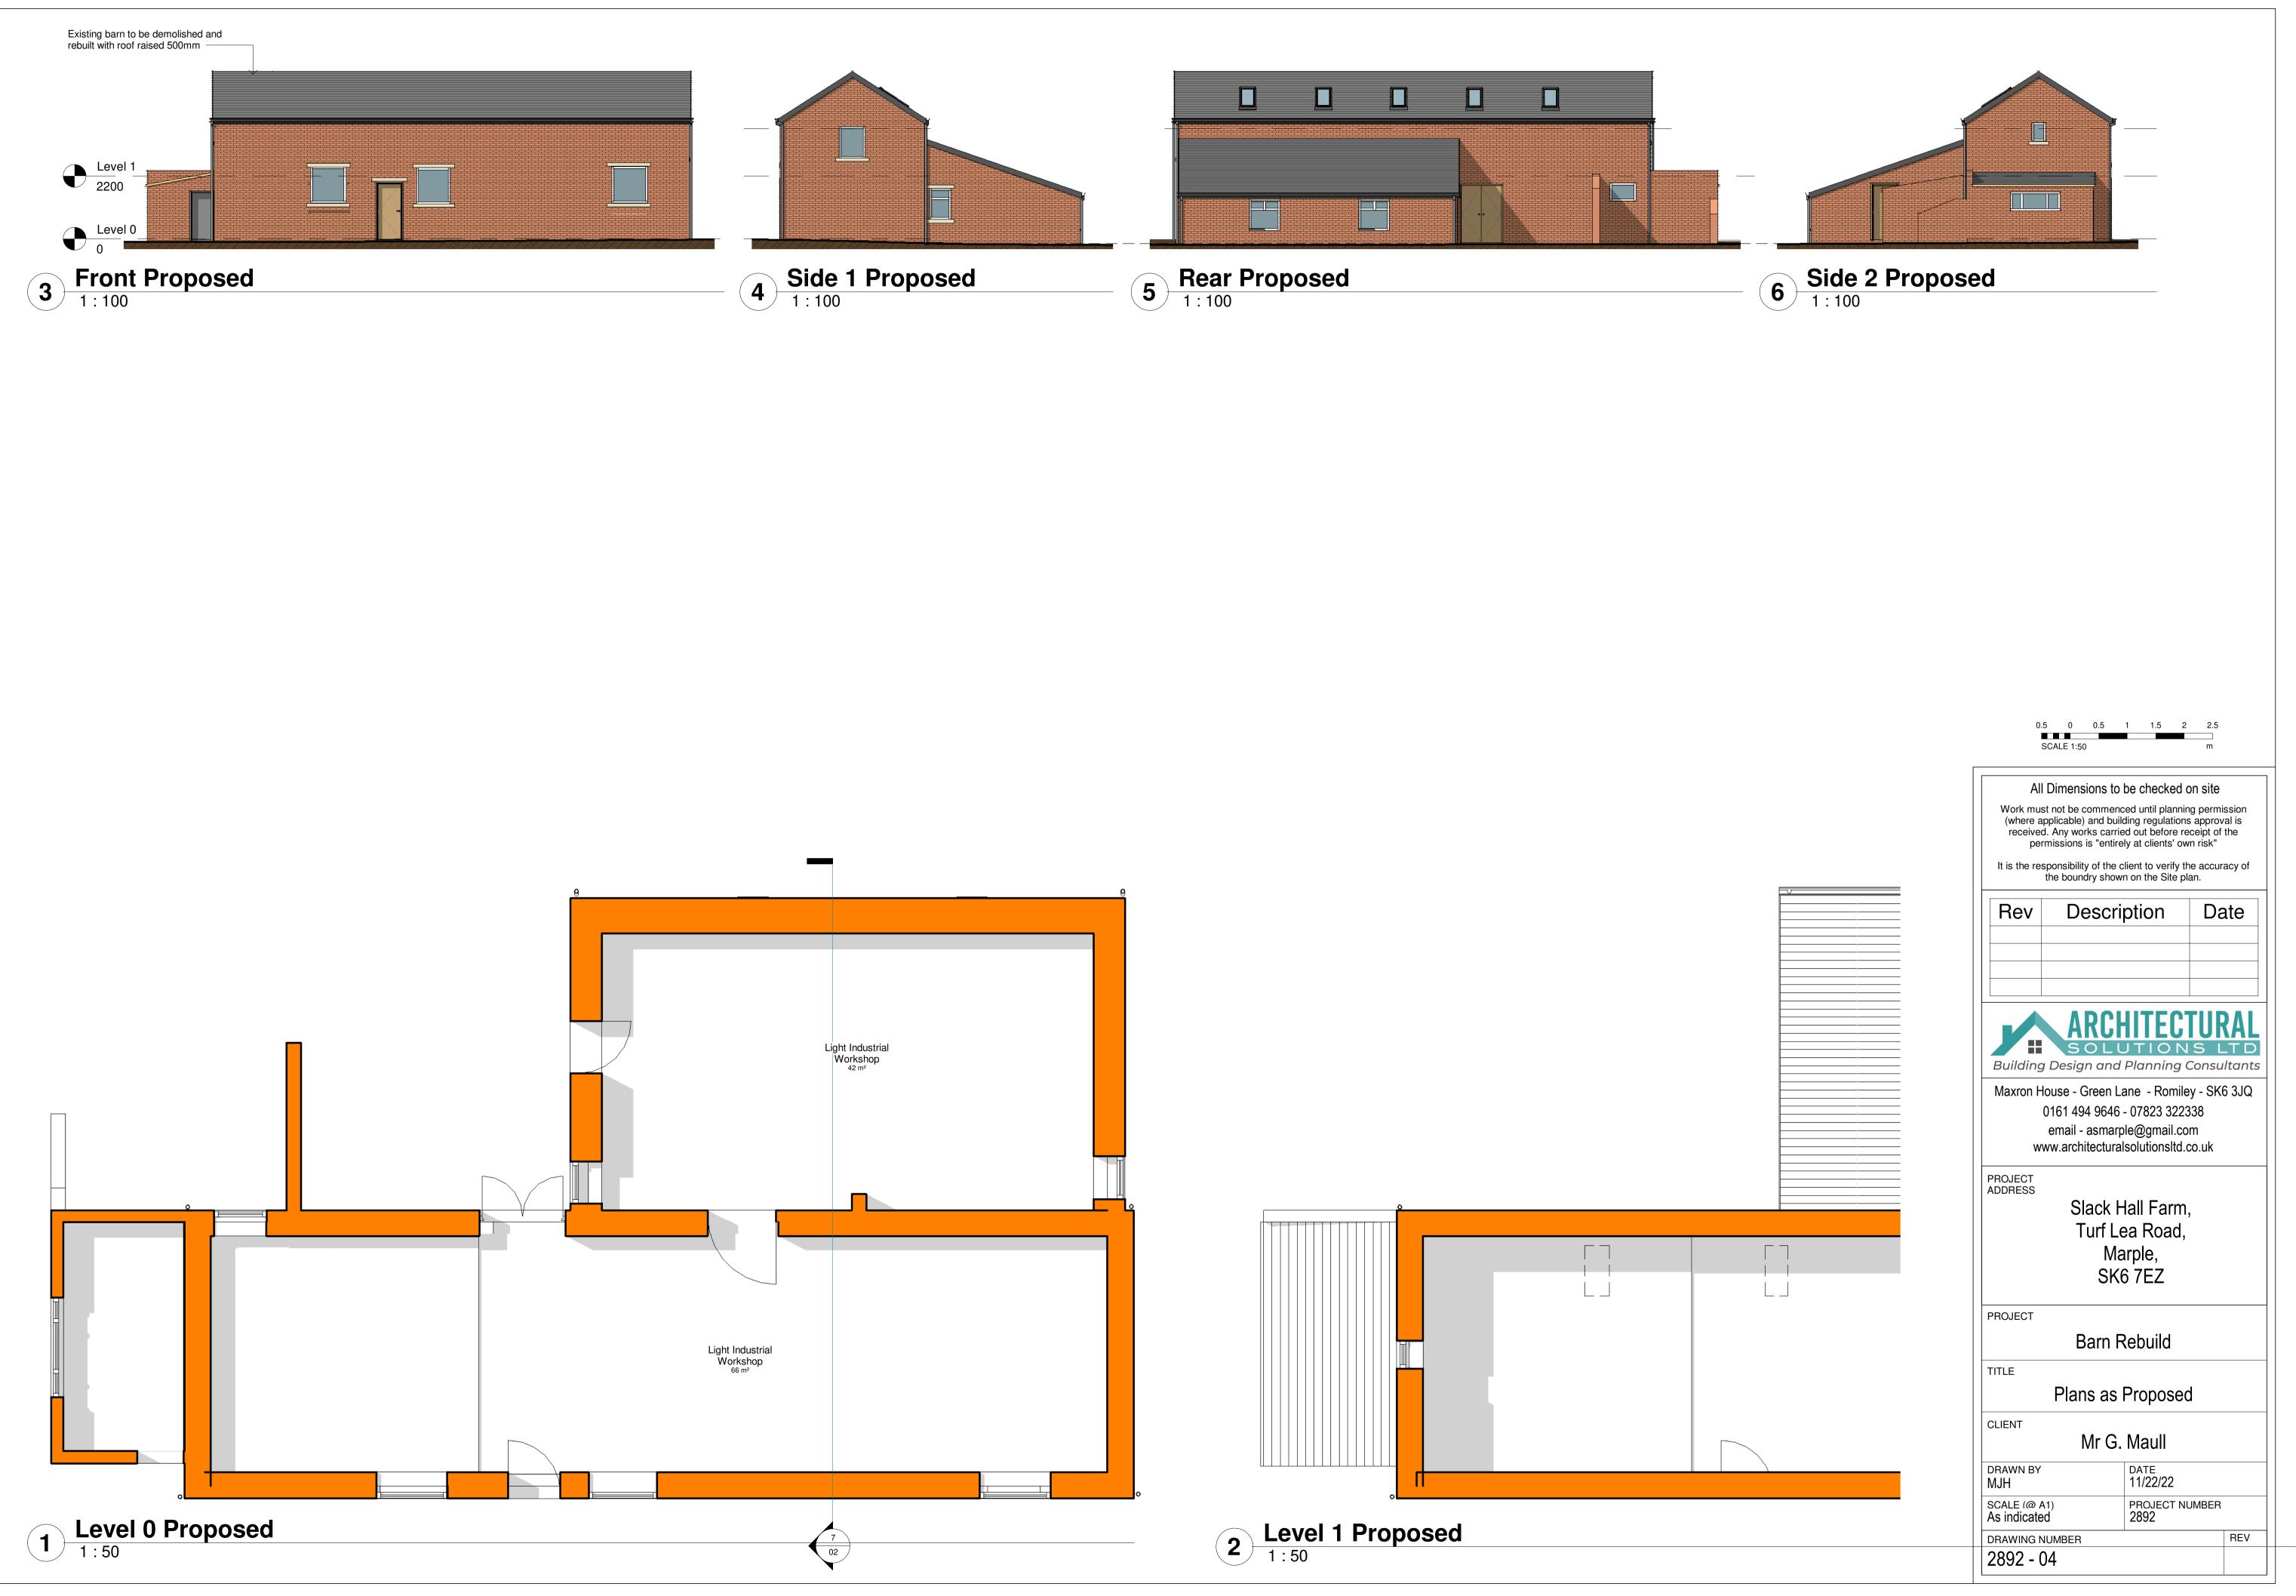

| 0.5                                                                                                                                                                         | 0 0.5     | 1 1.5             | 2 2.5  |     |
|-----------------------------------------------------------------------------------------------------------------------------------------------------------------------------|-----------|-------------------|--------|-----|
| S                                                                                                                                                                           | CALE 1:50 |                   | m      |     |
| All Dimensions to be checked on site<br>Work must not be commenced until planning permission<br>(where applicable) and building regulations approval is                     |           |                   |        |     |
| received. Any works carried out before receipt of the<br>permissions is "entirely at clients' own risk"<br>It is the responsibility of the client to verify the accuracy of |           |                   |        |     |
| the boundry shown on the Site plan.                                                                                                                                         |           |                   |        |     |
| Rev                                                                                                                                                                         | Descr     | Description       |        |     |
|                                                                                                                                                                             |           |                   |        |     |
| ARCHITECTURAL<br>SOLUTIONS LTD<br>Building Design and Planning Consultants                                                                                                  |           |                   |        |     |
| Maxron House - Green Lane - Romiley - SK6 3JQ<br>0161 494 9646 - 07823 322338<br>email - asmarple@gmail.com<br>www.architecturalsolutionsltd.co.uk                          |           |                   |        |     |
| PROJECT<br>ADDRESS<br>Slack Hall Farm,<br>Turf Lea Road,<br>Marple,<br>SK6 7EZ                                                                                              |           |                   |        |     |
| PROJECT                                                                                                                                                                     |           |                   |        |     |
| Barn Rebuild                                                                                                                                                                |           |                   |        |     |
| Site & Location Plan                                                                                                                                                        |           |                   |        |     |
| CLIENT<br>Mr G. Maull                                                                                                                                                       |           |                   |        |     |
| drawn by<br>MJH                                                                                                                                                             |           | DATE<br>09/03/23  |        |     |
| SCALE (@ A<br>As indicated                                                                                                                                                  |           | PROJECT N<br>2892 | NUMBER |     |
| DRAWING NUMBER 2892 - 05                                                                                                                                                    |           |                   |        | REV |