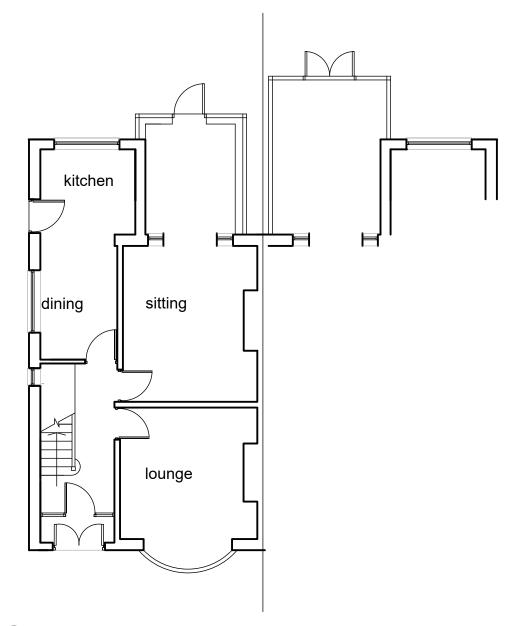

50 WINDSOR ROAD GATLEY STOCKPORT

EXISTING PLANS

**Ground Floor Plan** 

Notes :-Do not scale from this drawing .

All dimensions to be checked on site prior to the commencement of works.

All work & drainage to be to the entire satisfaction of the local authority, statutory undertakings & in accordance with the current building regulations.