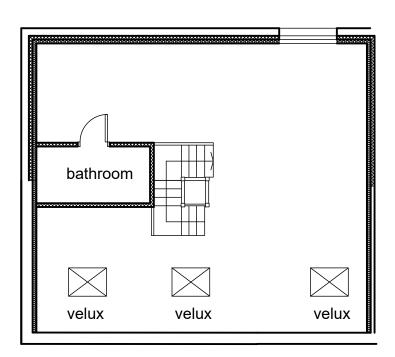

# Attic Floor Plan

Scale Bar 1:100

Im 2m 3m 4m 5m

Notes :-

Do not scale from this drawing .

All dimensions to be checked on site prior to the commencement of works.

All work & drainage to be to the entire satisfaction of the local authority, statutory undertakings & in accordance with the current building regulations.