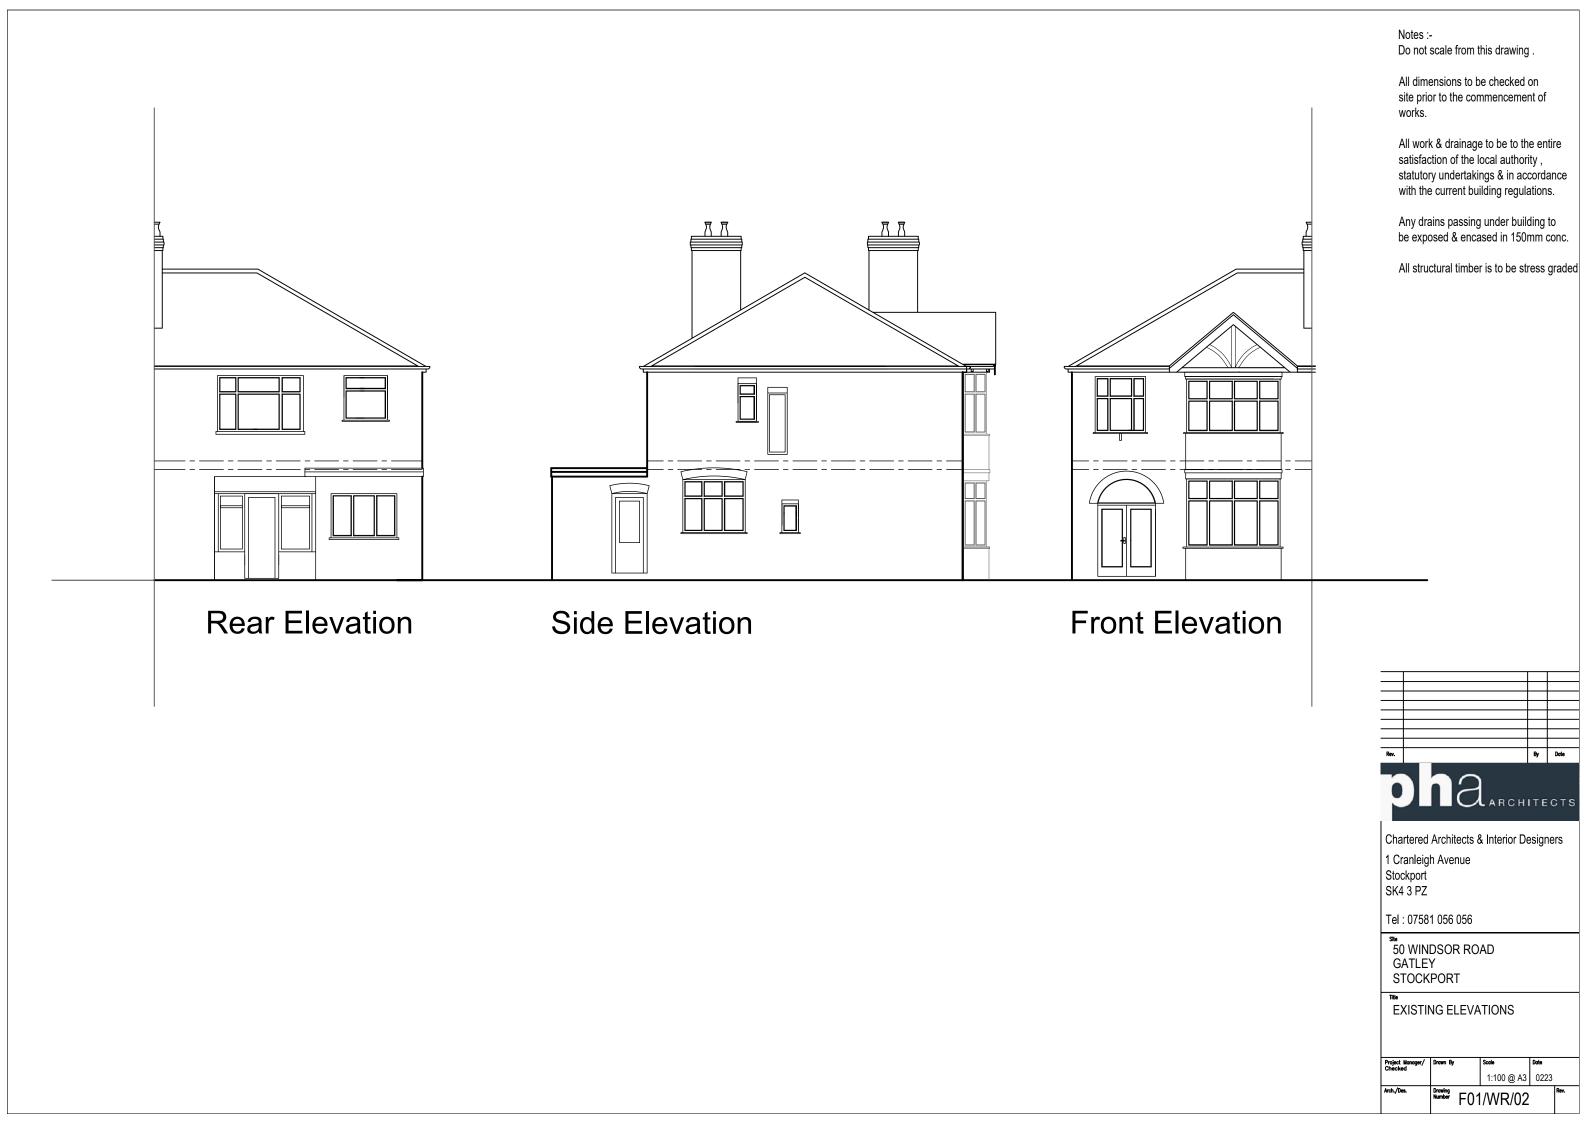

of the local authority, statutory undertakings & in accordance with the current building regulations.

Any drains passing under building to be exposed & encased in 150mm conc.

All structural timber is to be stress graded



Tel: 07581 056 056

50 WINDSOR ROAD GATLEY STOCKPORT

PROPOSED FIRST FLOOR

Drawing Humber F01/WR/09

1:100 @ A3 | 1023



# Attic Floor Plan



Scale Bar 1:100

Im 2m 3m 4m 5m

Notes :-

Do not scale from this drawing .

All dimensions to be checked on site prior to the commencement of works.

All work & drainage to be to the entire satisfaction of the local authority, statutory undertakings & in accordance with the current building regulations.

Any drains passing under building to be exposed & encased in 150mm conc.

All structural timber is to be stress graded







EXTERNAL DECORATION

General:

# Side Elevation

**Rear Elevation** 

# 2295.9

# Side Elevation(from neighbour No. 48)

# Generally prepare all surfaces. Preparation of Existing:-Remove all loose & flaking paint etc. Rub down, fill & make good to all surfaces, thoroughly clean off, knot stop & prime as necessary. All woodwork including windows, doors, fascia soffit boarding, gates etc. To receive primer undercoat & gloss to give even colour (colour to be brilliant white gloss) knot stop & prime all new woodwork. All metalwork including railings handrails balusters etc t receive lead primer, undercoat & gloss to give even colour. Colour to be black gloss.

# Front Elevation



Number F01/WR/04

# EXTERNAL FINISHES

Where appropriate the design, construction & materials used to be gener