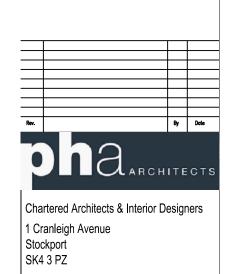

50 WINDSOR ROAD GATLEY STOCKPORT

EXISTING PLANS

**Ground Floor Plan** 

Notes :-Do not scale from this drawing .

All dimensions to be checked on site prior to the commencement of works.

All work & drainage to be to the entire satisfaction of the local authority, statutory undertakings & in accordance with the current building regulations.

Any drains passing under building to be exposed & encased in 150mm conc.

All structural timber is to be stress graded

Tel: 07581 056 056

50 WINDSOR ROAD GATLEY STOCKPORT

PROPOSED PLANS

1:100 @ A3 | 0223

Drawing F01/WR/03