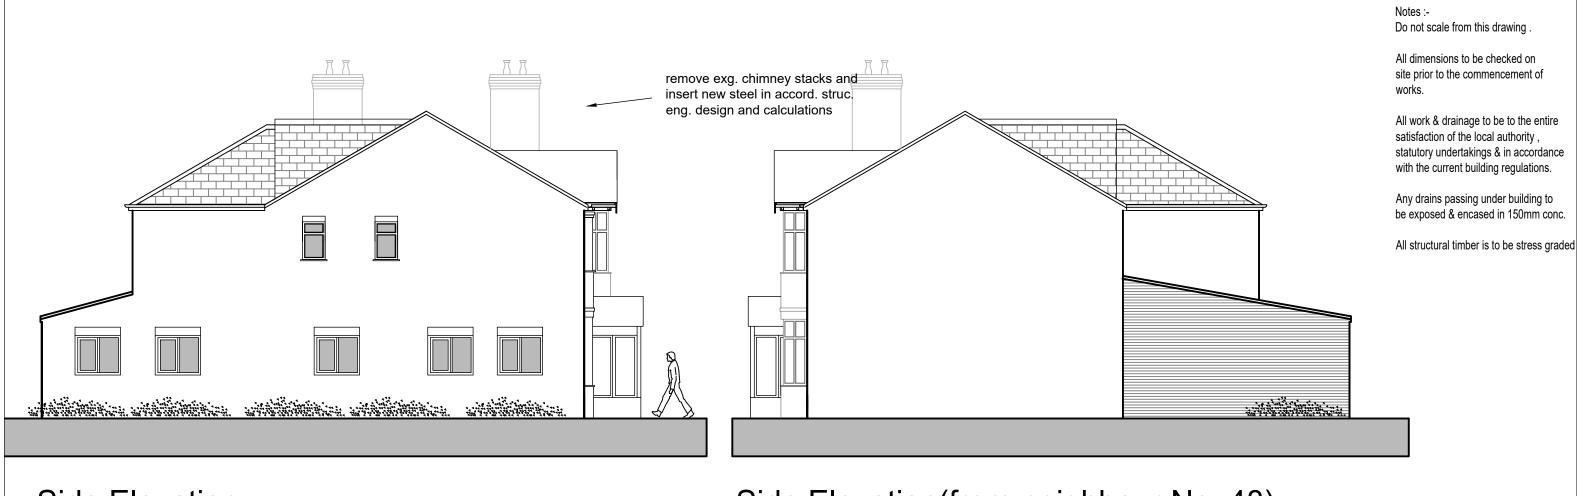

f the local authority, statutory undertakings & in accordance with the current building regulations.

Any drains passing under building to be exposed & encased in 150mm conc.

All structural timber is to be stress graded



Tel: 07581 056 056

50 WINDSOR ROAD GATLEY STOCKPORT

PROPOSED FIRST FLOOR

Drawing Humber F01/WR/09

1:100 @ A3 | 1023



# Attic Floor Plan



Scale Bar 1:100

Im 2m 3m 4m 5m

Notes :-

Do not scale from this drawing .

All dimensions to be checked on site prior to the commencement of works.

All work & drainage to be to the entire satisfaction of the local authority, statutory undertakings & in accordance with the current building regulations.

Any drains passing under building to be exposed & encased in 150mm conc.

All structural timber is to be stress graded







EXTERNAL DECORATION

General:

# Side Elevation

**Rear Elevation** 

# 2295.9

# Side Elevation(from neighbour No. 48)

# Generally prepare all surfaces. Preparation of Existing:-Remove all loose & flaking paint etc. Rub down, fill & make good to all surfaces, thoroughly clean off, knot stop & prime as necessary. All woodwork including windows, doors, fascia soffit boarding, gates etc. To receive primer undercoat & gloss to give even colour (colour to be brilliant white gloss) knot stop & prime all new woodwork. All metalwork including railings handrails balusters etc t receive lead primer, undercoat & gloss to give even colour. Colour to be black gloss.

# Front Elevation



Number F01/WR/04

# EXTERNAL FINISHES

Where appropriate the design, construction & materials used to be general