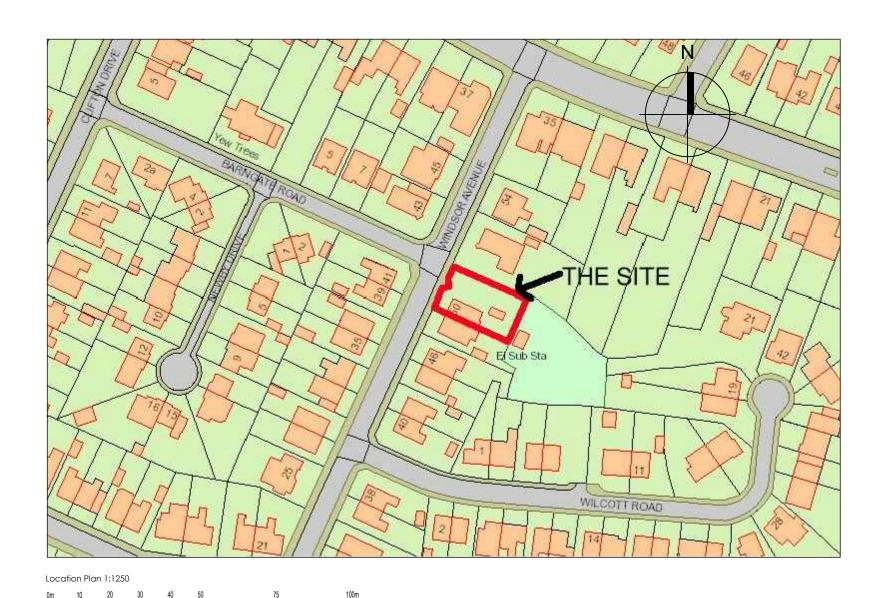

50 WINDSOR ROAD GATLEY STOCKPORT

LOCATION PLAN

| Project Manager/<br>Checked | Drawn By          |     | Scale      | Date   |    |
|-----------------------------|-------------------|-----|------------|--------|----|
|                             |                   |     | 1:1250 @ A | 3 0223 |    |
| Arch./Des.                  | Drawing<br>Number | F01 | /WR/05     | ,      | Re |