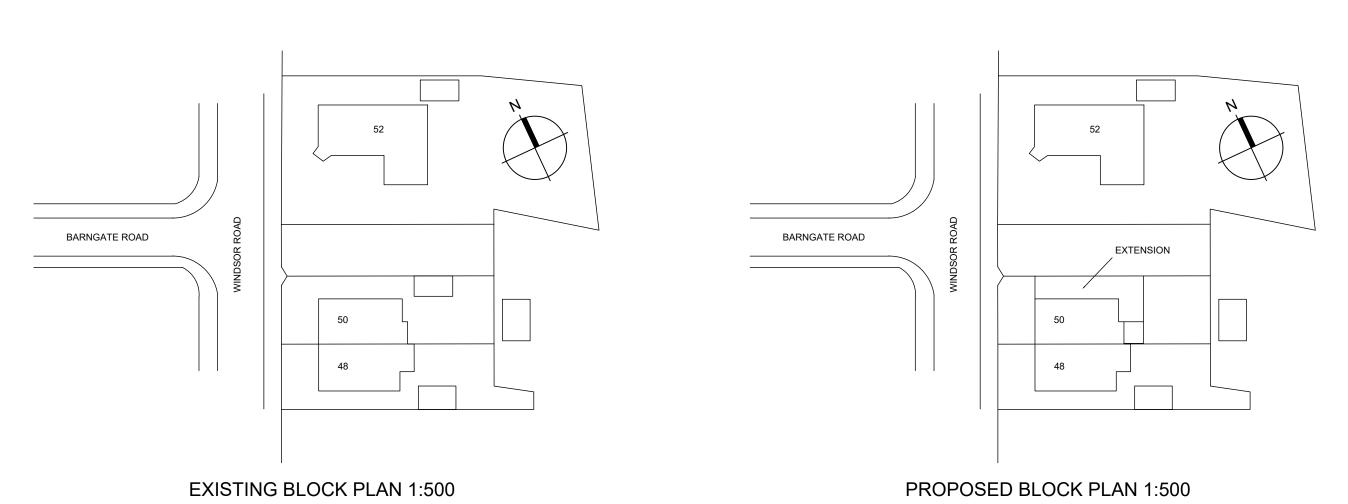

Site Plan 1:500

Notes :-Do not scale from this drawing .

All dimensions to be checked on site prior to the commencement of works.

All work & drainage to be to the entire satisfaction of the local authority, statutory undertakings & in accordance with the current building regulations.

50 WINDSOR ROAD GATLEY STOCKPORT

EXISTING AND PROPOSED BLOCK F

| Project Manager/ | Drawn By | Scale | 1:500 @ A3 | 0223 |
| Arch/Des. | Drawing | Rev. A

**Ground Floor Plan** 

First Floor Plan

Notes :-Do not scale from this drawing .