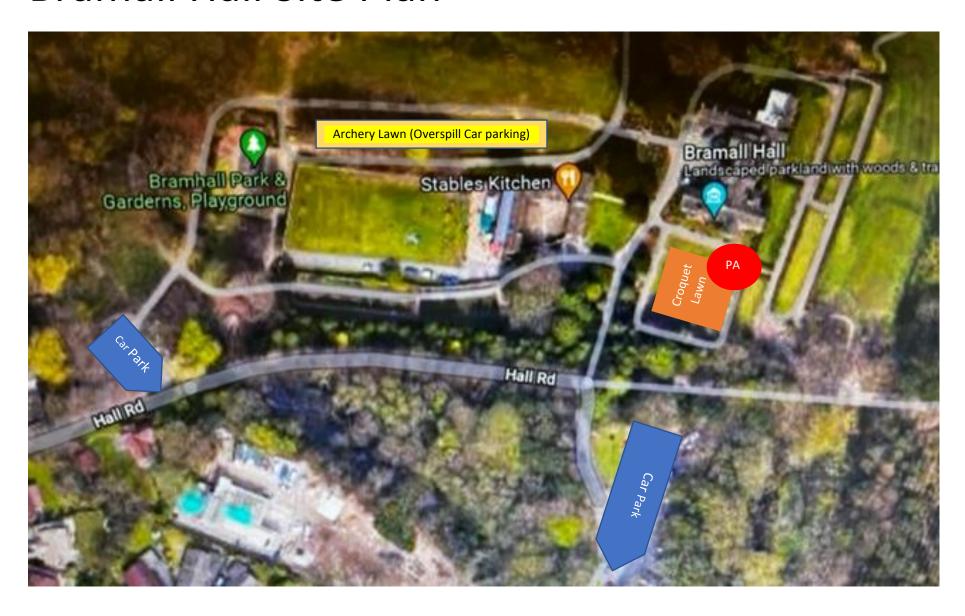

## **Bramall Hall Site Plan**

- The Outdoor Theatre events will take place on the Croquet Lawn adjacent to Bramall Hall. The event area has been highlighted below with an orange square.
- The Croquet Lawn has a maximum capacity for an audience of 500 people.
- PA system will be installed on the Croquet Lawn, in the right hand corner, closest to the Hall.
- Event parking will be in the two site car parks providing 68 spaces in total (+ 5 disabled bays). The Car parks are not visible on this plan. The car parks have been highlighted below with blue arrows.
- Overspill car parking (to be used if necessary), will be on the Archery Lawn. This area has been highlighted in yellow below.