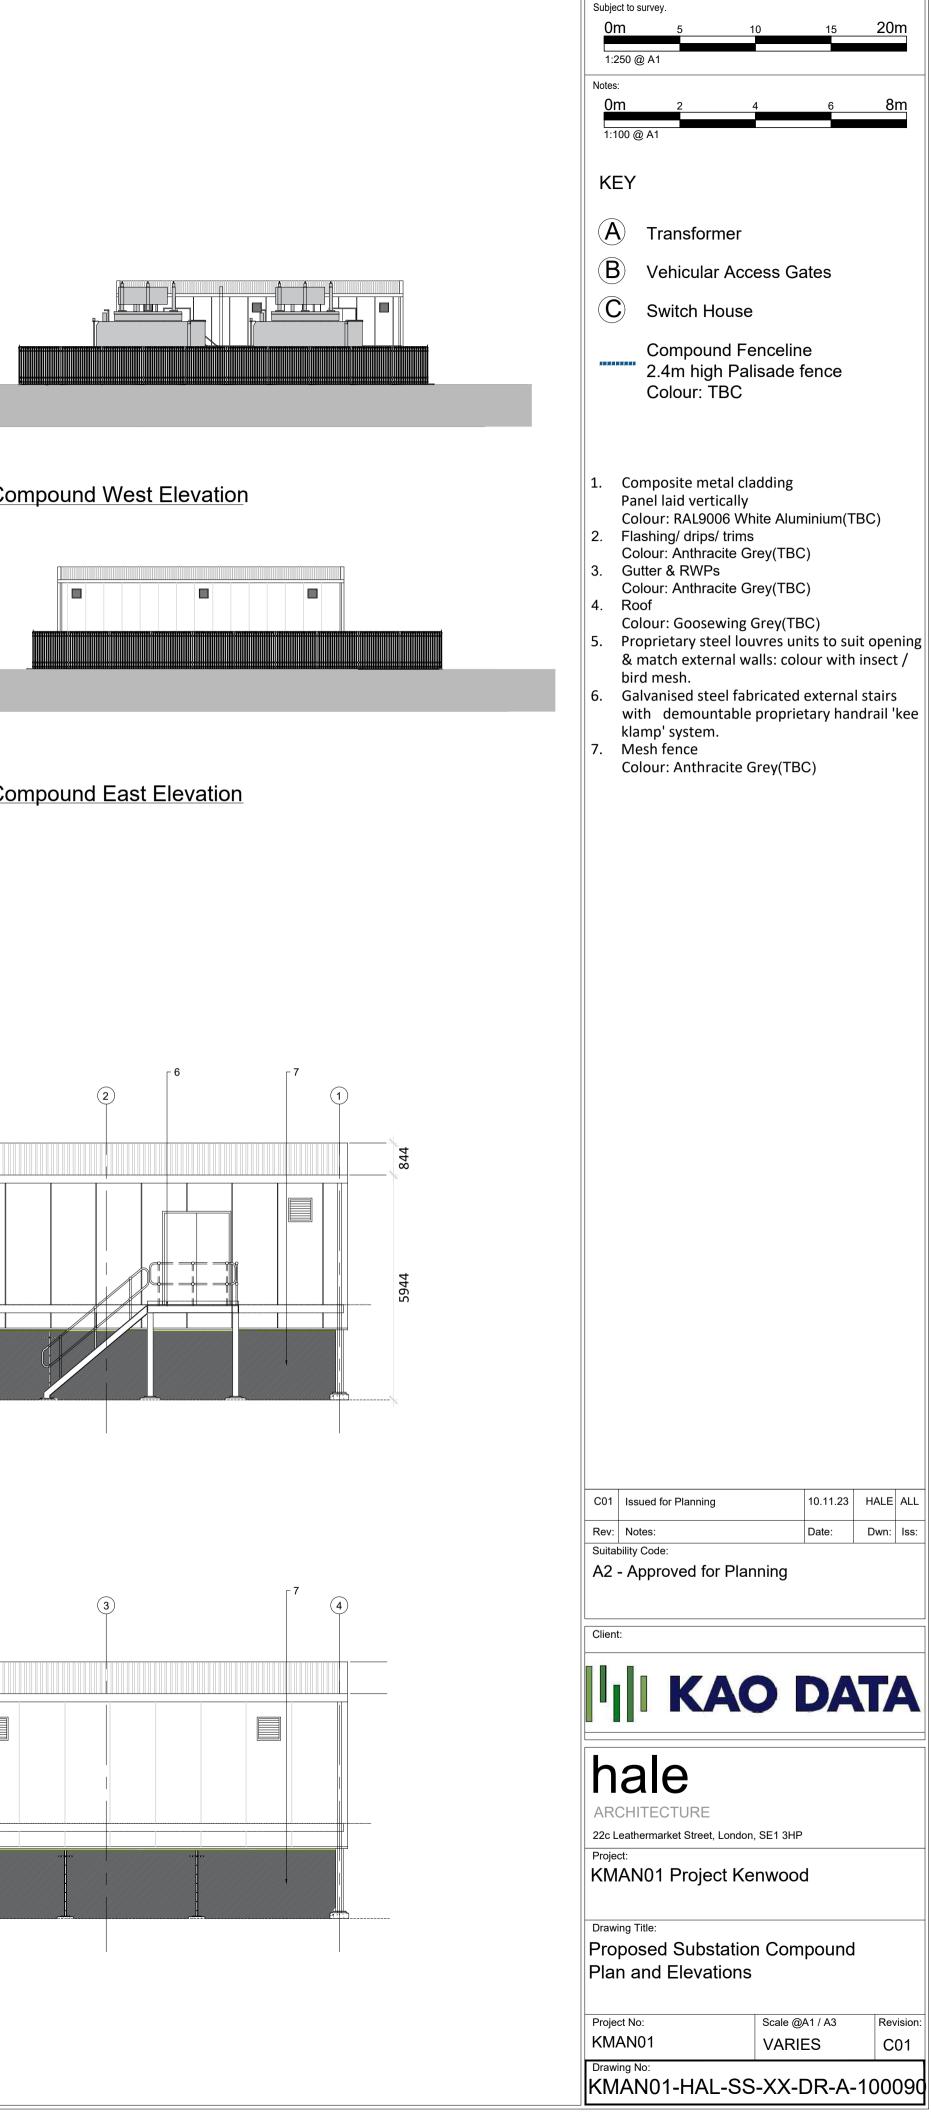

|        |      |                     |          |      |      |
|                                                                                                                                                       |        |      |                     |          |      |      |
|                                                                                                                                                       |        |      |                     |          |      |      |









| 5     |          |        |              |       |
|-------|----------|--------|--------------|-------|
| (MANC | )1-HAL-G | E-XX-D | <b>R-A-1</b> | 00080 |



















Disclaimer: