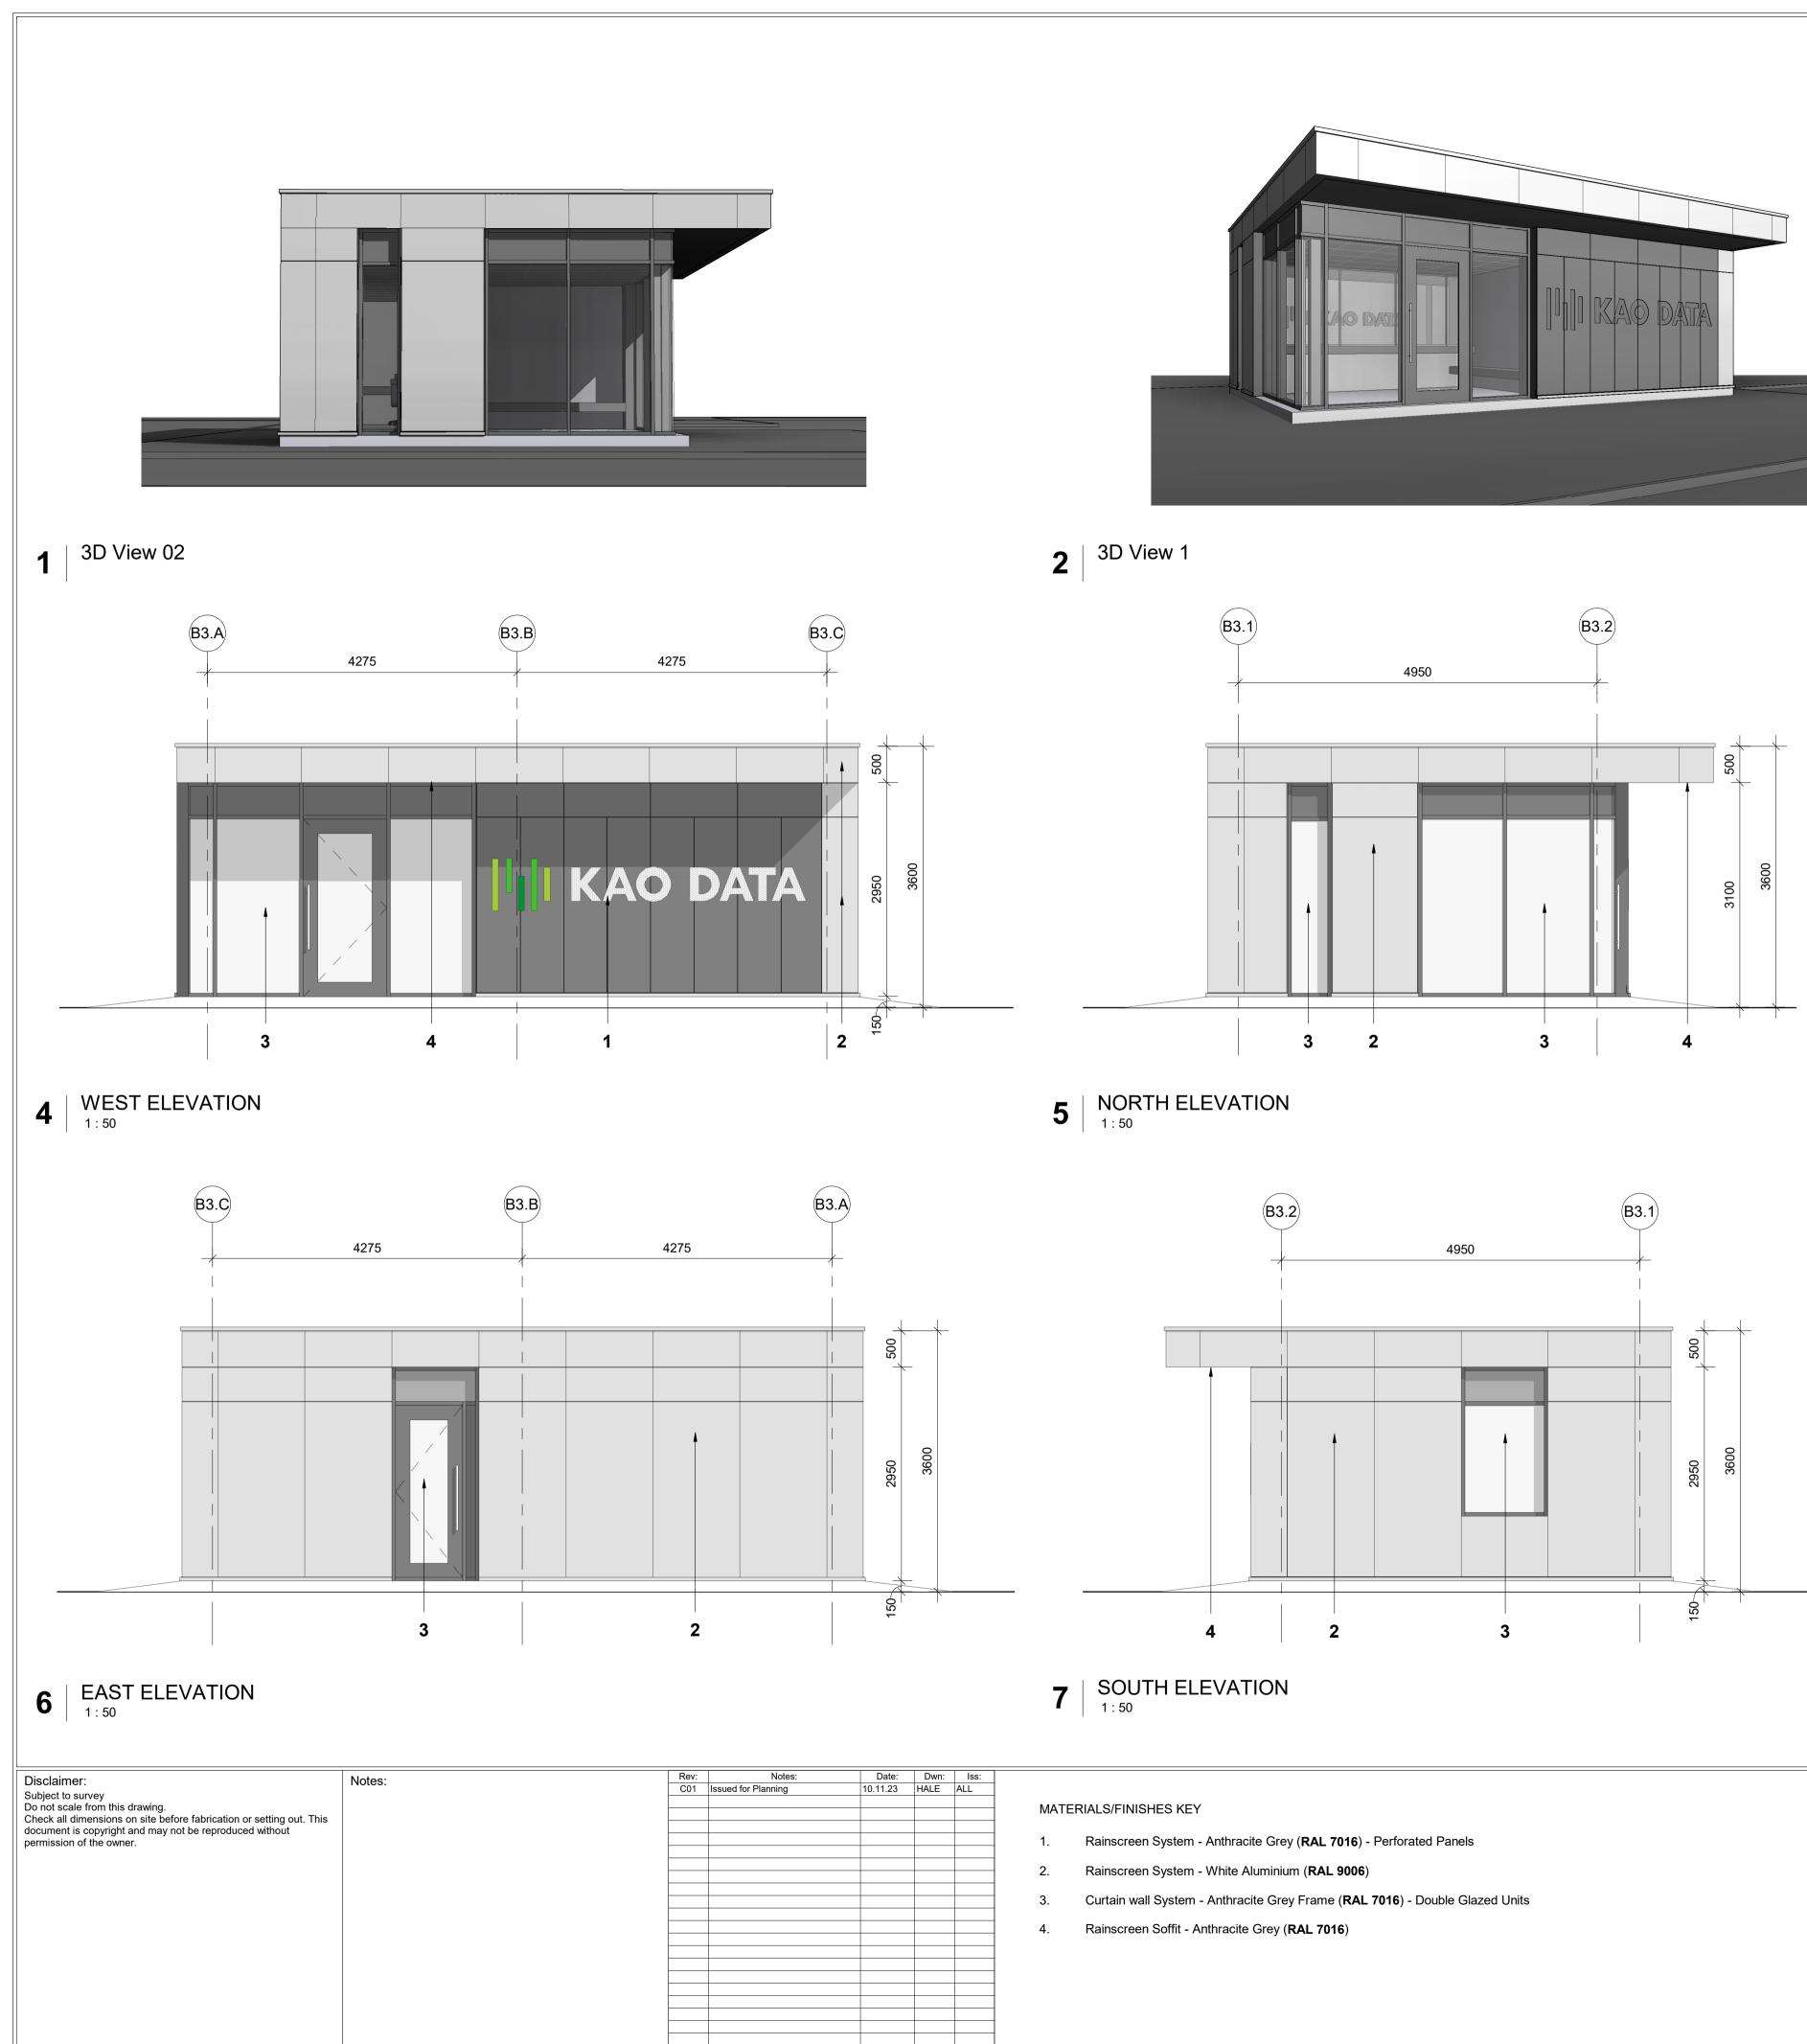

|        |      |                     |          |      |      |
|                                                                                                                                                       |        |      |                     |          |      |      |
|                                                                                                                                                       |        |      |                     |          |      |      |









| 5     |          |        |              |       |
|-------|----------|--------|--------------|-------|
| (MANC | )1-HAL-G | E-XX-D | <b>R-A-1</b> | 00080 |



















Disclaimer: