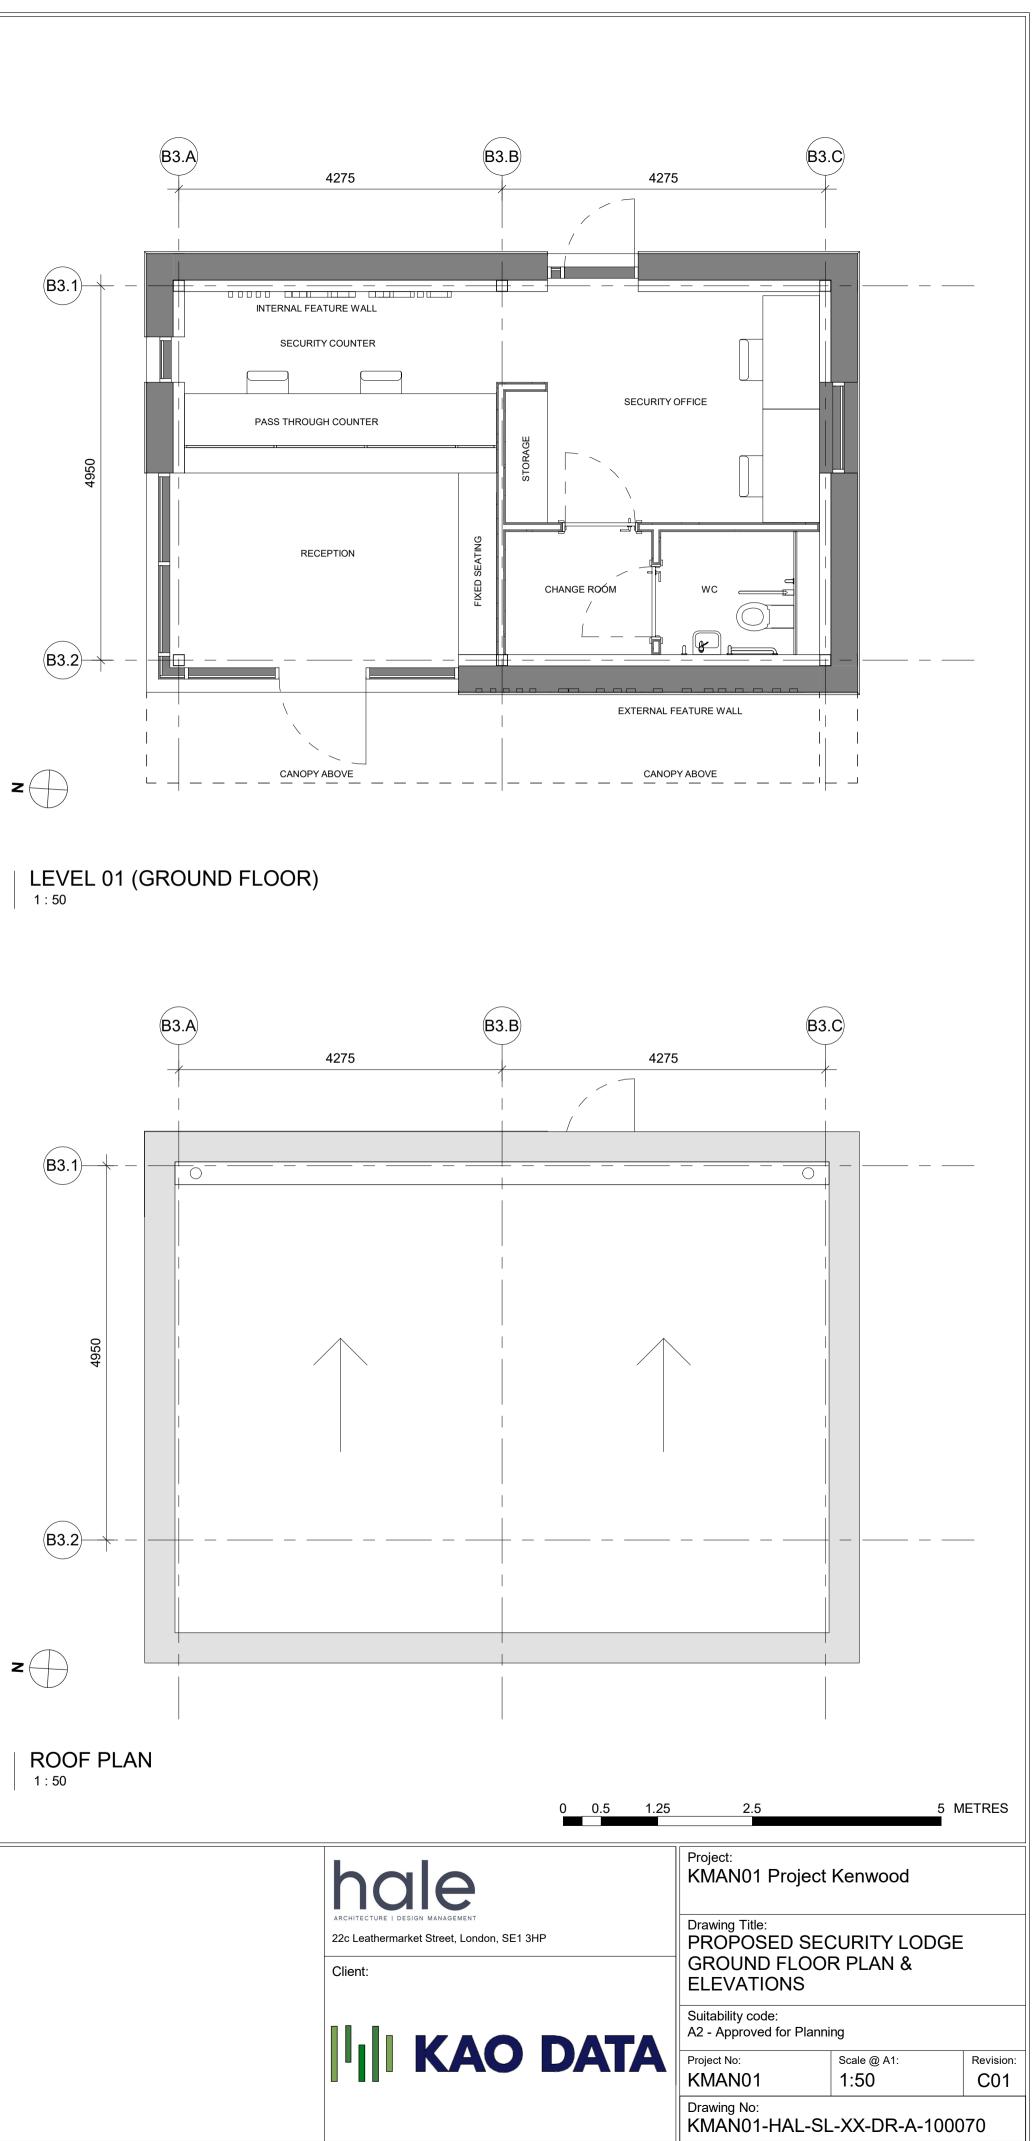

|        |      |                     |          |      |      |
|                                                                                                                                                       |        |      |                     |          |      |      |
|                                                                                                                                                       |        |      |                     |          |      |      |









| 5     |          |        |              |       |
|-------|----------|--------|--------------|-------|
| (MANC | )1-HAL-G | E-XX-D | <b>R-A-1</b> | 00080 |



















Disclaimer: