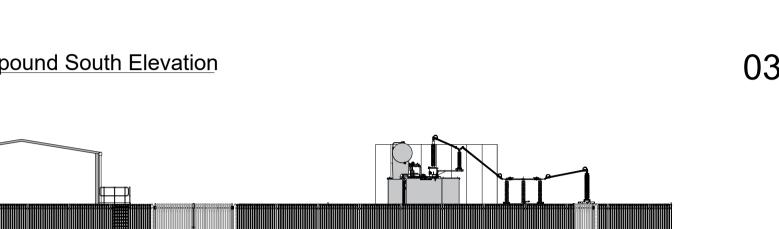

|        |      |                     |          |      |      |
|                                                                                                                                                       |        |      |                     |          |      |      |
|                                                                                                                                                       |        |      |                     |          |      |      |









| 5     |          |        |              |       |
|-------|----------|--------|--------------|-------|
| (MANC | )1-HAL-G | E-XX-D | <b>R-A-1</b> | 00080 |



















Disclaimer: