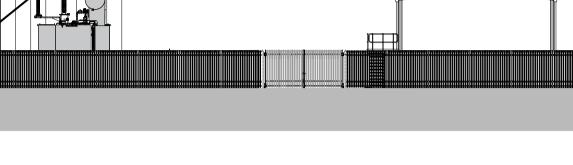

|        |      |                     |          |      |      |
|                                                                                                                                                       |        |      |                     |          |      |      |
|                                                                                                                                                       |        |      |                     |          |      |      |









| 5     |          |        |              |       |
|-------|----------|--------|--------------|-------|
| (MANC | )1-HAL-G | E-XX-D | <b>R-A-1</b> | 00080 |



















Disclaimer: