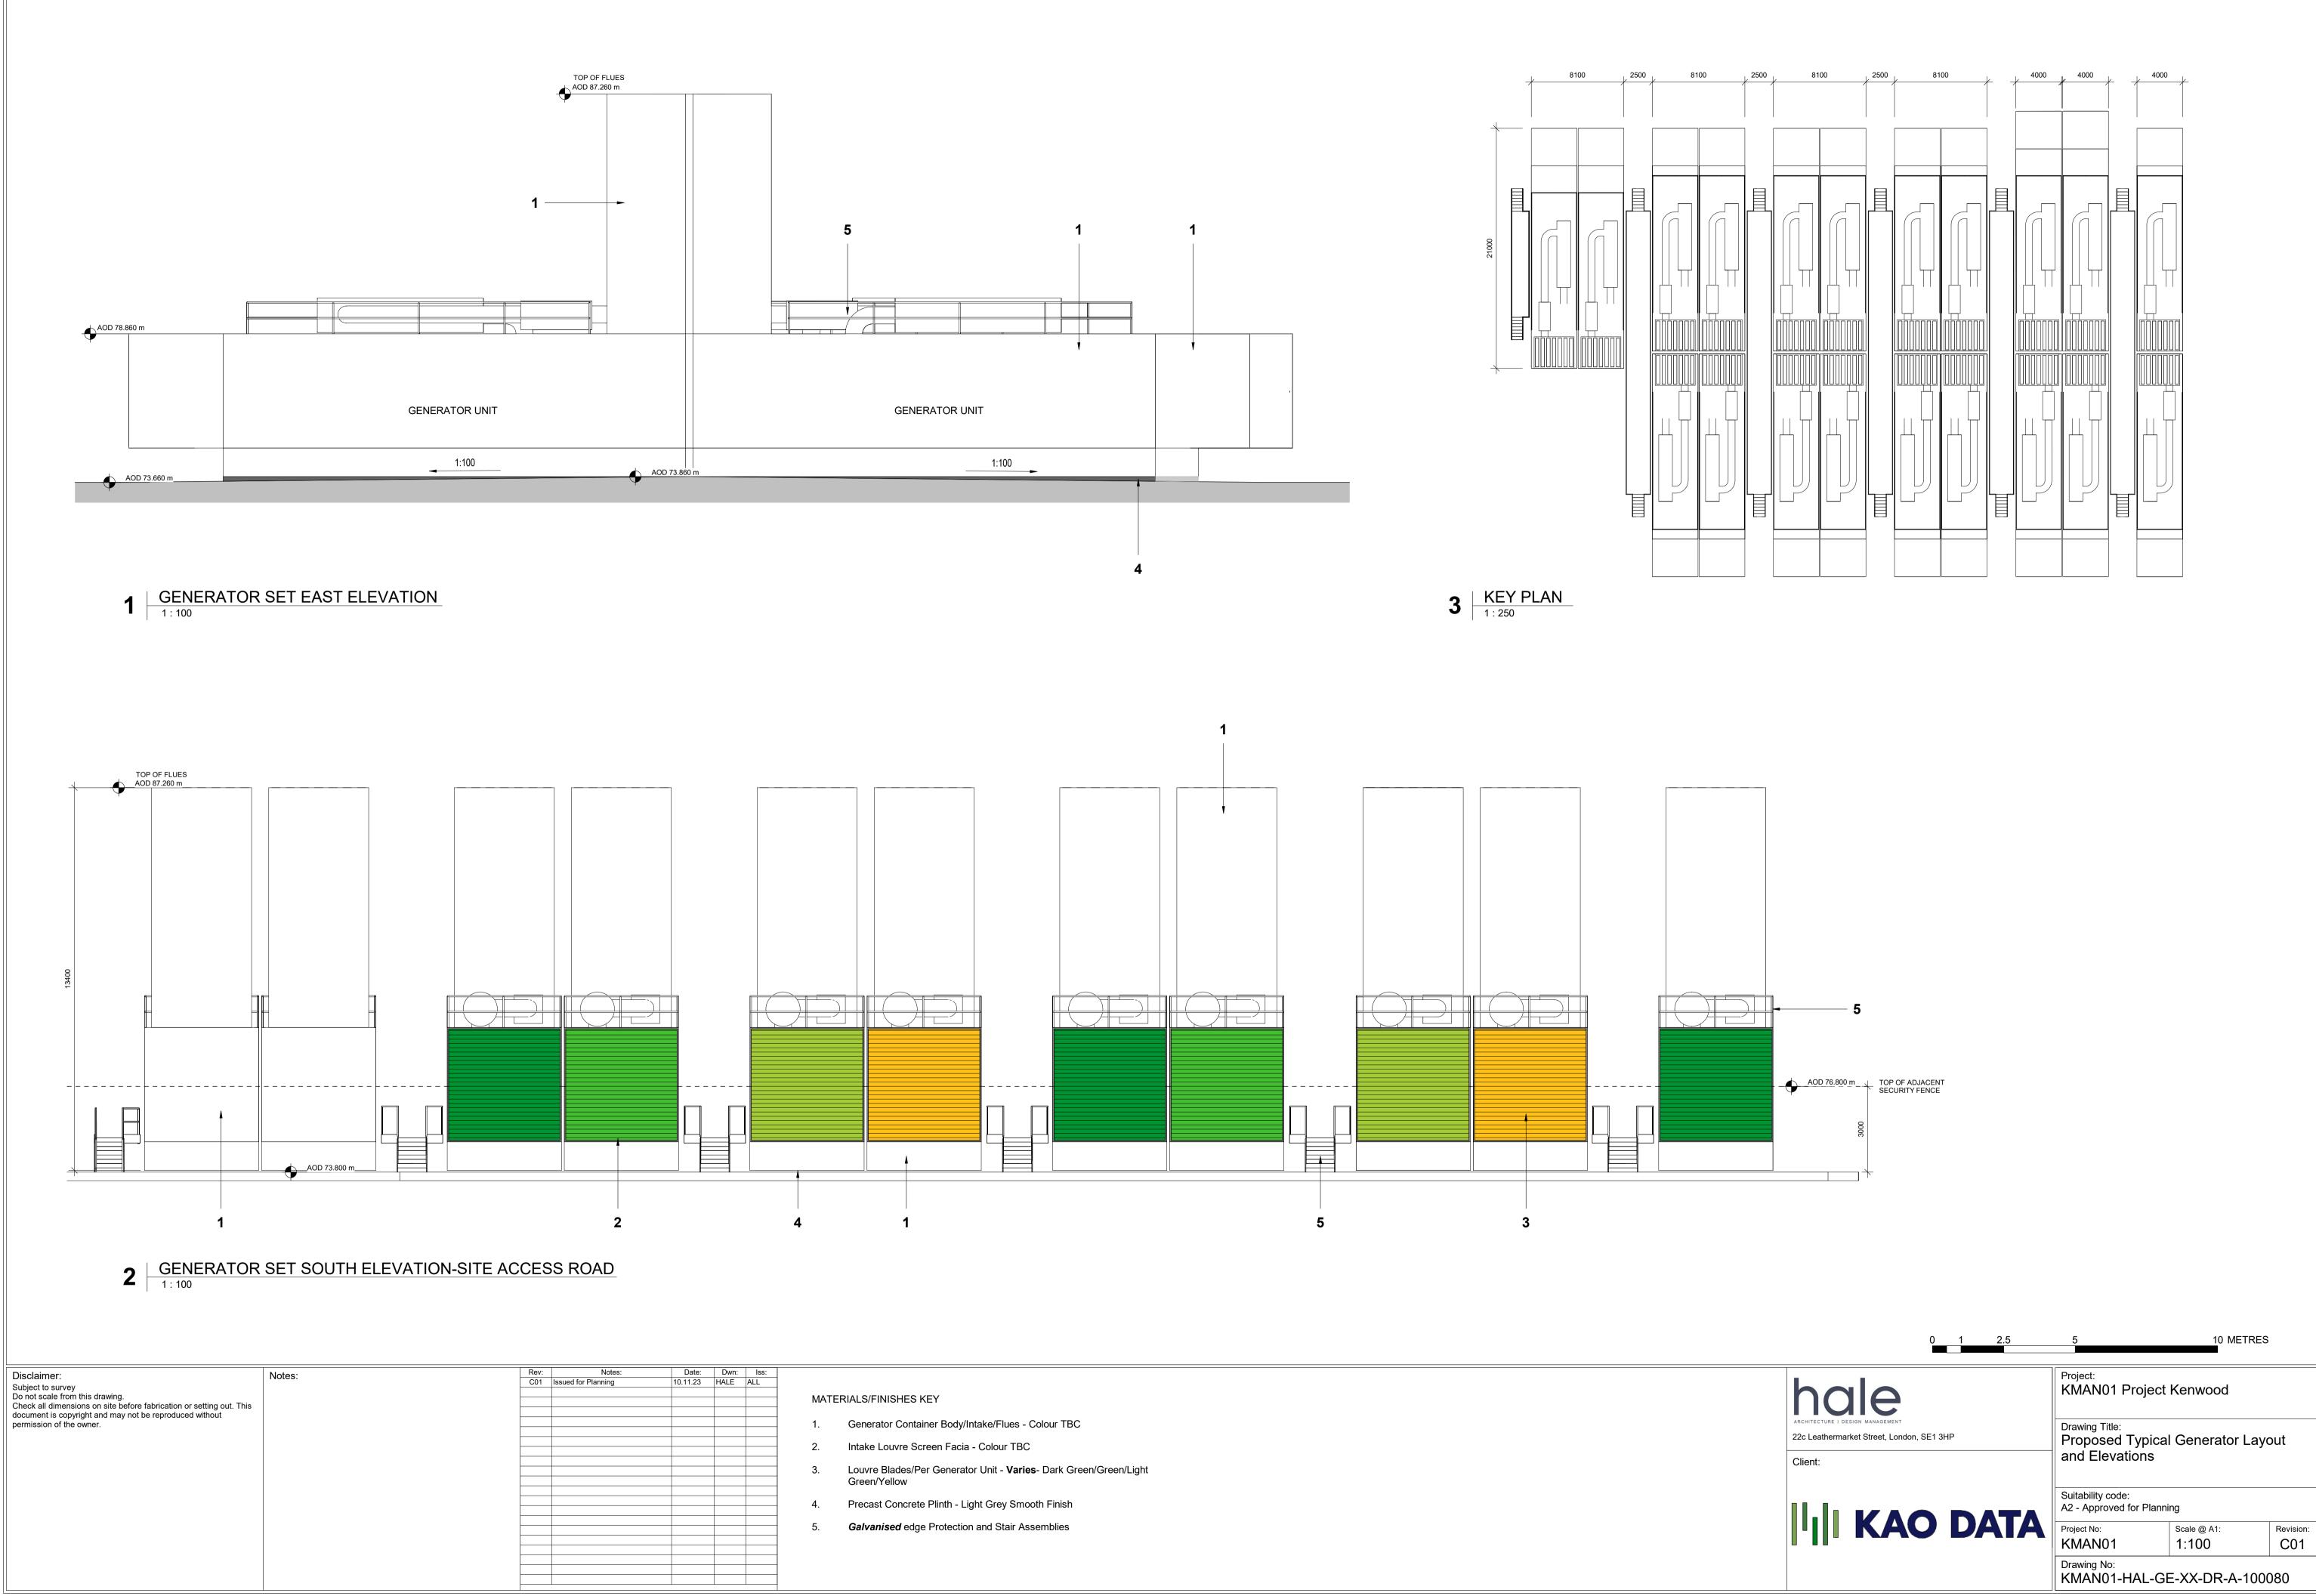

|        |      |                     |          |      |      |
|                                                                                                                                                       |        |      |                     |          |      |      |
|                                                                                                                                                       |        |      |                     |          |      |      |
|                                                                                                                                                       |        |      |                     |          |      |      |









| 5     |          |        |              |       |
|-------|----------|--------|--------------|-------|
| (MANC | )1-HAL-G | E-XX-D | <b>R-A-1</b> | 00080 |



















Disclaimer: