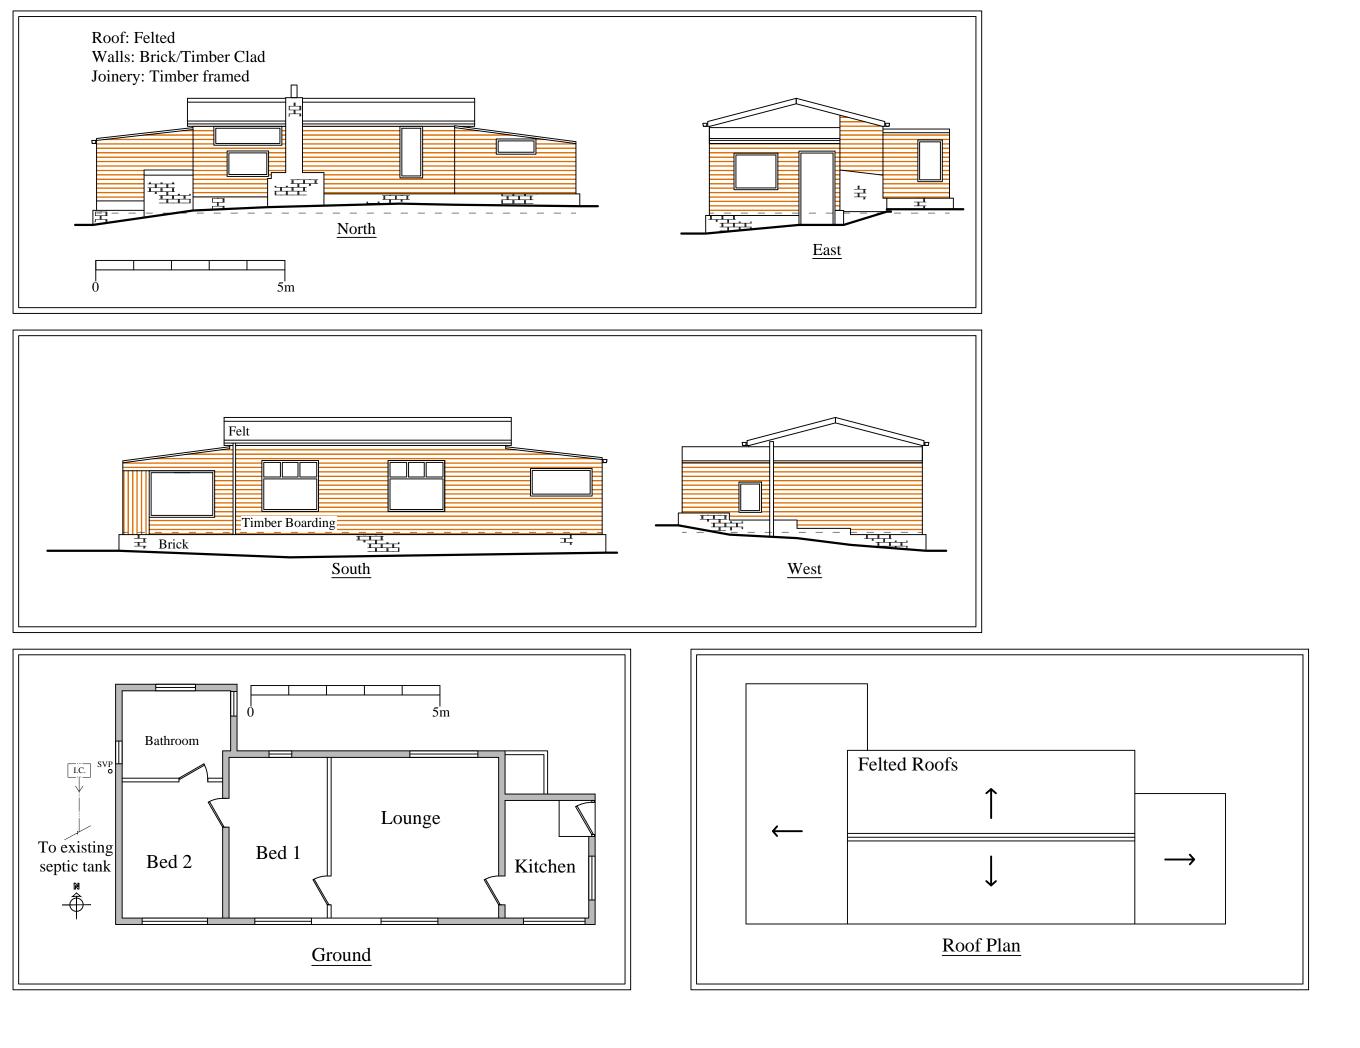

### Key

Original House (62.5m2)

Area Around Original House (326.5m2)/2 = 163.25m2 (maximum allowable additions)

- Proposed Dwelling (125m2 (592m3)
- 1) Single Story Side Extensions (68.4m2)
- 2) Single Storey Rear Extension (9.9m2)
- 3) Front Porch (3m2)
- 4) Side Elevation Dormers (1.14m2 x 12m)
- 5) Outbuilding (47.5m2)

- 402.8m3 increase (313%) 197.74m3 (2.915m high (eaves)) 28.76m3 (2.915m high (eaves)) 8.93m3
- 266.42m3

East (Front)

North (Side)

South (Side)

West (Rear)