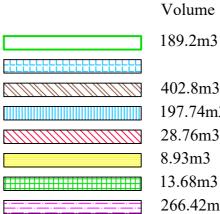

- 402.8m3 increase (313%) 197.74m3 (2.915m high (eaves)) 28.76m3 (2.915m high (eaves)) 8.93m3
- 266.42m3

East (Front)

North (Side)

South (Side)

West (Rear)