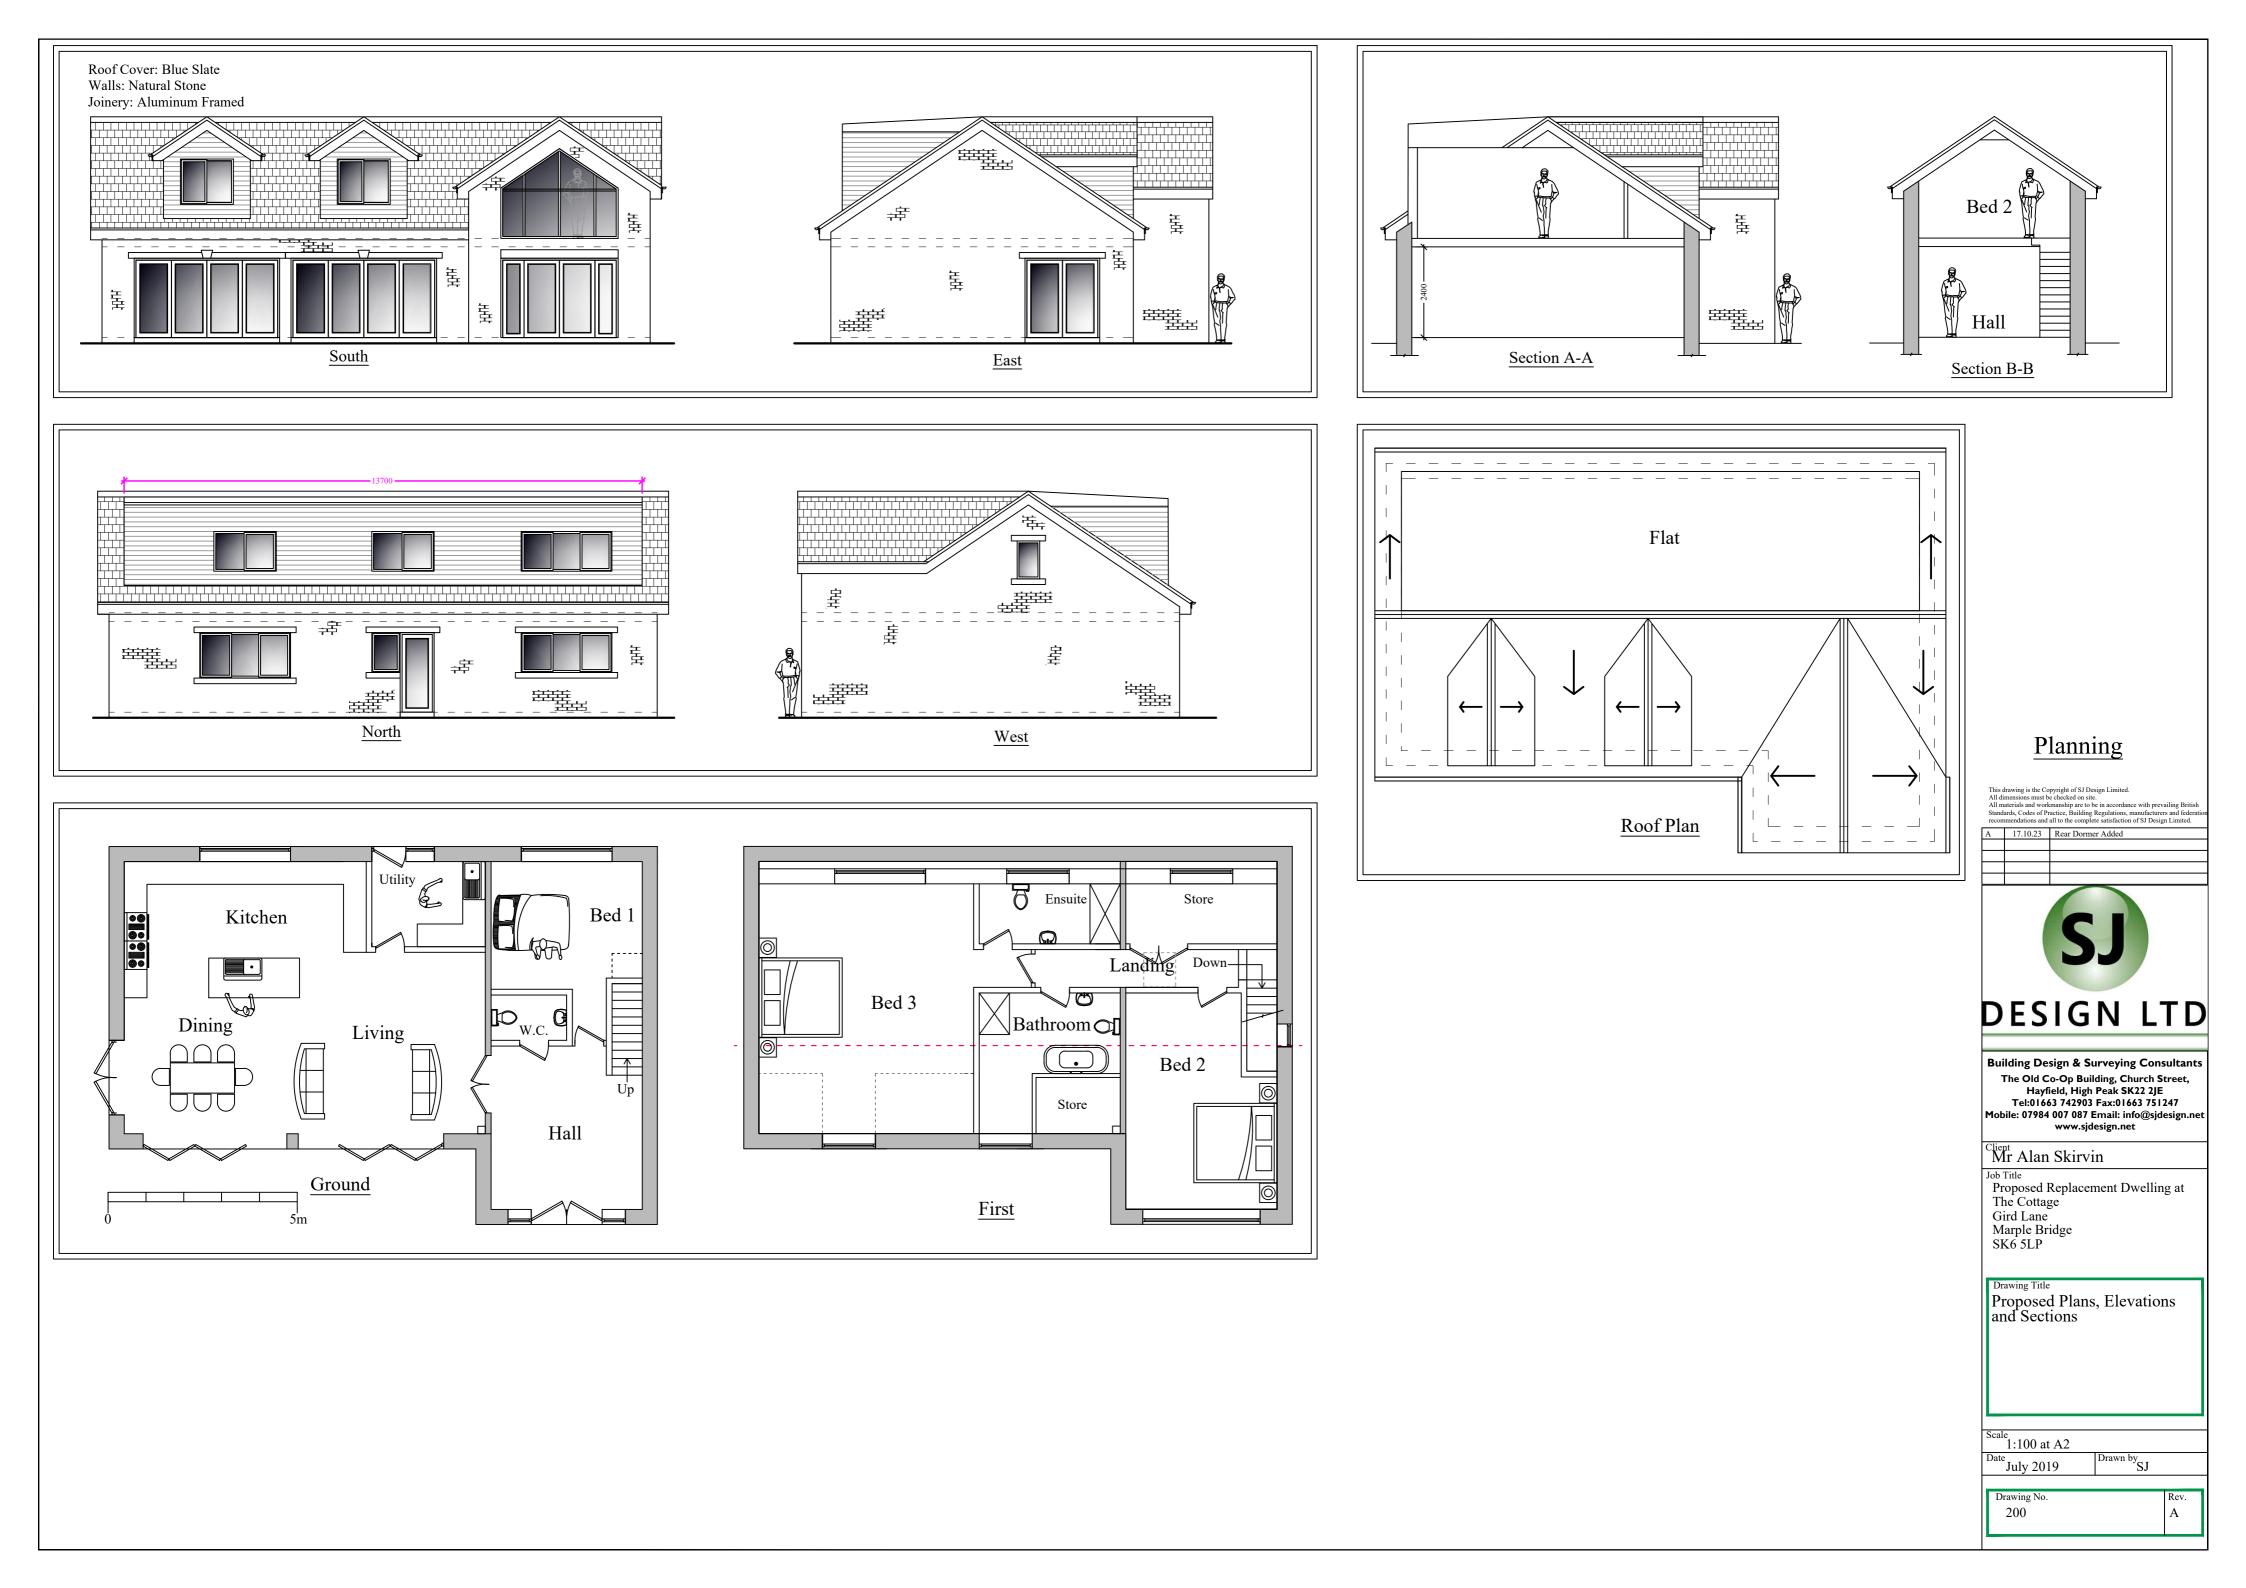

| This drawing is the Copyright of SJ Design Limited.<br>All dimensions must be checked on site.<br>All materials and workmaships are to be in accordance with prevailing British<br>Standards, Codes of Practice, Building Regulations, manufacturers and federatio<br>recommendations and all to the complete satisfaction of SJ Design Limited. |                                 |                    |          |                  |           |  |  |
|--------------------------------------------------------------------------------------------------------------------------------------------------------------------------------------------------------------------------------------------------------------------------------------------------------------------------------------------------|---------------------------------|--------------------|----------|------------------|-----------|--|--|
| A                                                                                                                                                                                                                                                                                                                                                | 17.10.2                         | · · · ·            | r Dormer |                  |           |  |  |
| $\square$                                                                                                                                                                                                                                                                                                                                        |                                 |                    |          |                  |           |  |  |
| $\square$                                                                                                                                                                                                                                                                                                                                        |                                 |                    |          |                  |           |  |  |
| <b>Building Design &amp; Surveying Consultants</b><br>The Old Co-Op Building, Church Street,<br>Hayfield, High Peak SK22 2JE<br>Tel:01663 742903 Fax:01663 751247<br>Mobile: 07984 007 087 Email: info@sjdesign.net                                                                                                                              |                                 |                    |          |                  |           |  |  |
| Job T<br>Pro<br>The<br>Gir<br>Ma                                                                                                                                                                                                                                                                                                                 | itle                            | Skirv:<br>Replacen |          |                  | g at      |  |  |
| Sit                                                                                                                                                                                                                                                                                                                                              | wing Title<br>Te Sect<br>Existi | ions<br>ng anc     | l Prop   | osed             |           |  |  |
| Scale                                                                                                                                                                                                                                                                                                                                            | :100 at                         | A3                 |          |                  |           |  |  |
| Date                                                                                                                                                                                                                                                                                                                                             | May 20                          | 19                 | Drawn b  | <sup>yy</sup> SJ |           |  |  |
|                                                                                                                                                                                                                                                                                                                                                  | wing No.<br>03                  |                    |          |                  | Rev.<br>A |  |  |