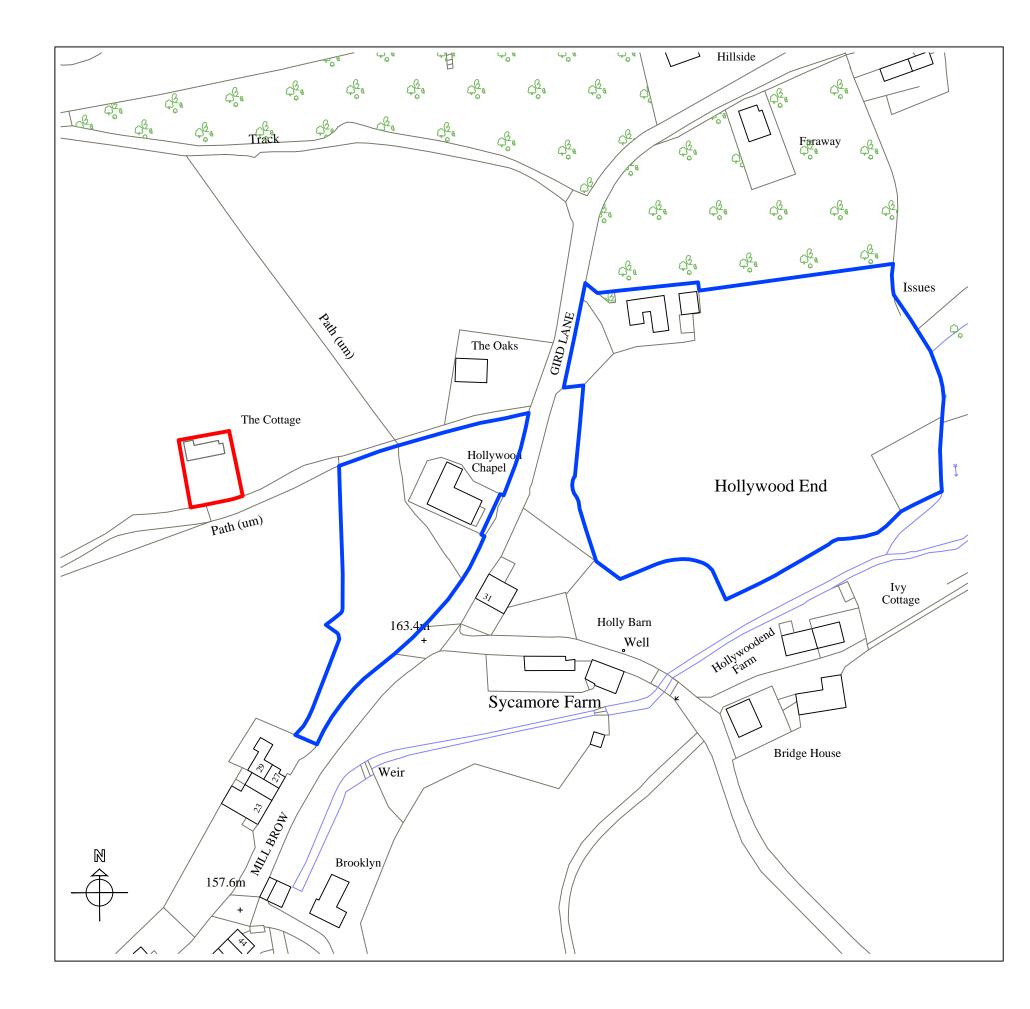

### Key

Original House (62.5m2)

Area Around Original House (326.5m2)/2 = 163.25m2 (maximum allowable additions)

- Proposed Dwelling (125m2 (592m3)
- 1) Single Story Side Extensions (68.4m2)
- 2) Single Storey Rear Extension (9.9m2)
- 3) Front Porch (3m2)
- 4) Side Elevation Dormers (1.14m2 x 12m)
- 5) Outbuilding (47.5m2)