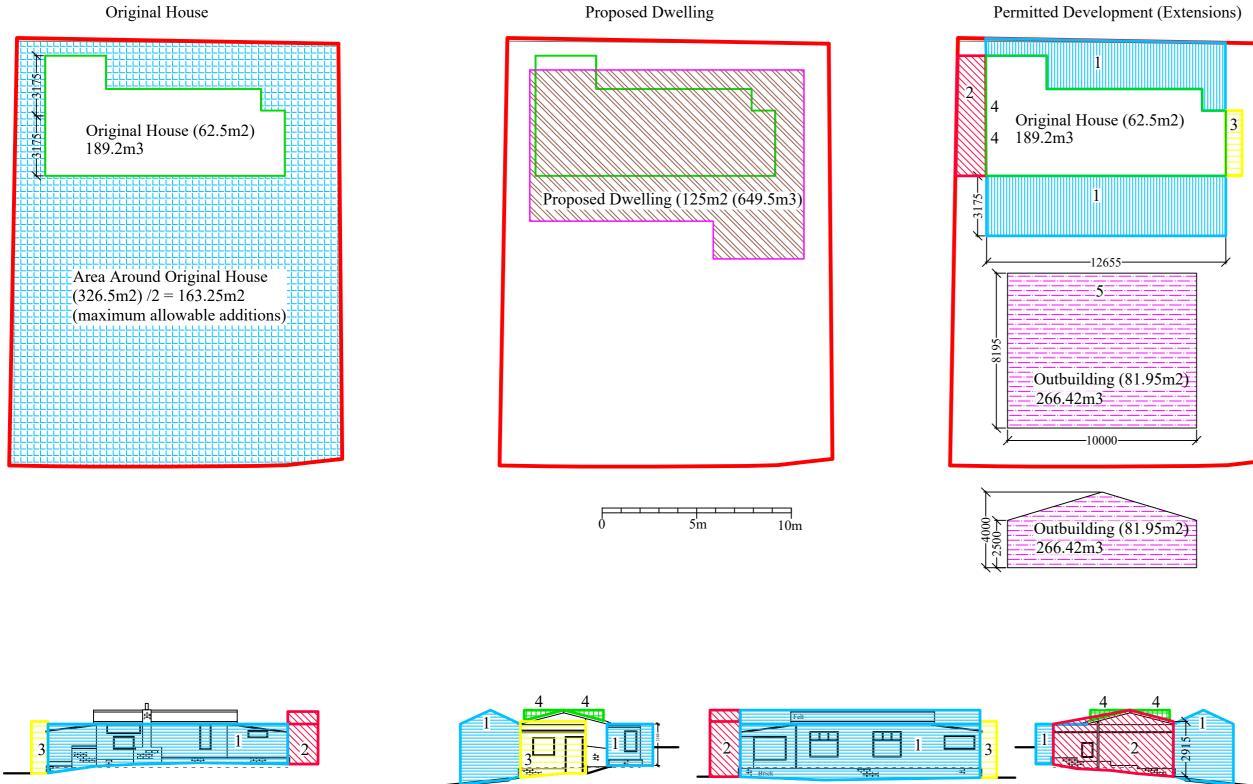

### Key

Original House (62.5m2)

Area Around Original House (326.5m2)/2 = 163.25m2 (maximum allowable additions)

- Proposed Dwelling (125m2 (592m3)
- 1) Single Story Side Extensions (68.4m2)
- 2) Single Storey Rear Extension (9.9m2)
- 3) Front Porch (3m2)
- 4) Side Elevation Dormers (1.14m2 x 12m)
- 5) Outbuilding (47.5m2)

- 402.8m3 increase (313%) 197.74m3 (2.915m high (eaves)) 28.76m3 (2.915m high (eaves)) 8.93m3
- 266.42m3

East (Front)

North (Side)

South (Side)

West (Rear)