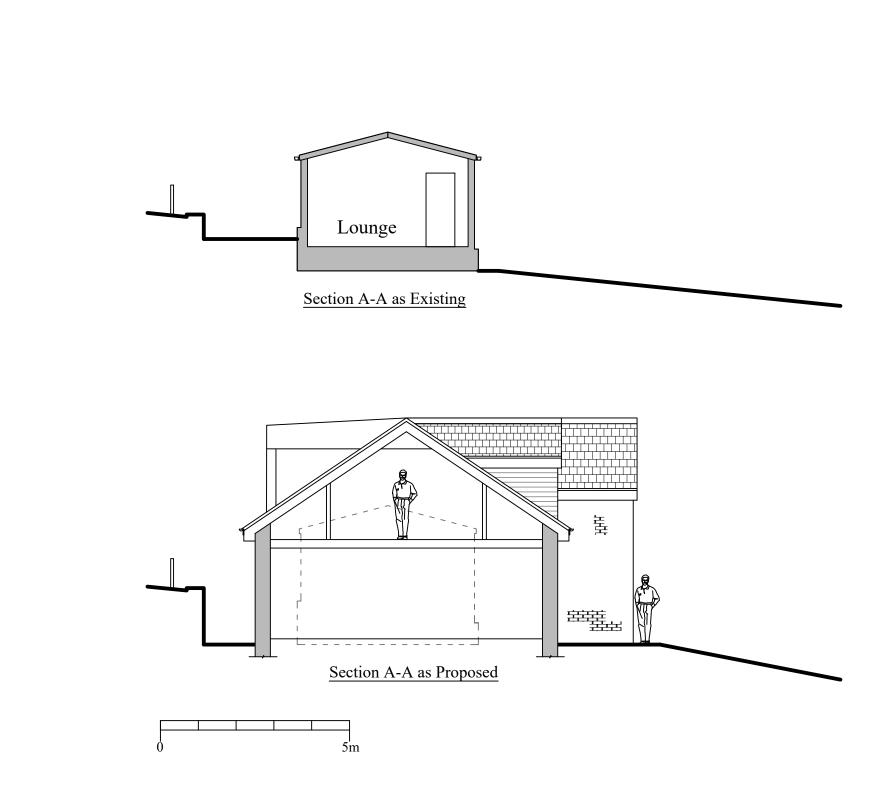

|                  |                |  |  |
|                                                                                                                                                                                                          | awing<br>100            | No.                  |                                      |                                |                  | Rev.           |  |  |
|                                                                                                                                                                                                          |                         |                      |                                      |                                |                  |                |  |  |









| This drawing is the Copyright of SJ Design Limited.<br>All dimensions must be checked on site.<br>All materials and workmaships are to be in accordance with prevailing British<br>Standards, Codes of Practice, Building Regulations, manufacturers and federatio<br>recommendations and all to the complete satisfaction of SJ Design Limited. |                                 |                    |          |                  |           |  |  |
|--------------------------------------------------------------------------------------------------------------------------------------------------------------------------------------------------------------------------------------------------------------------------------------------------------------------------------------------------|--------------