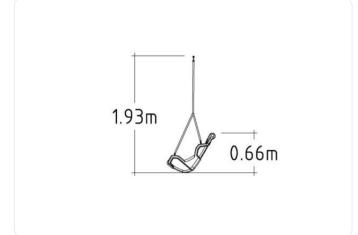

# **Technical Information**

|       | 0.55m |
|-------|-------|
|       | Ą     |
| 0.80m | <br>I |