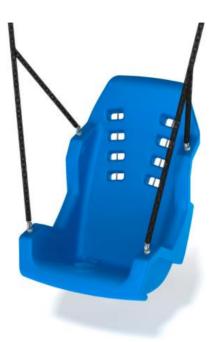

## **Swing Seat Mirage**

8049731

Options

6mm Plast. Coated Chain Blue - Options

The HAGS Mirage, an ergonomic swing seat specifically designed to cater to children with disabilities. With its focus on safety, ease of use, and comfort, the Mirage swing seat provides an inclusive swinging experience for children of varying abilities. This lightweight and accessible seat offers a supportive design that is easy to get in and out of, promoting independent play. Fully adjustable seat harness sold seperately.