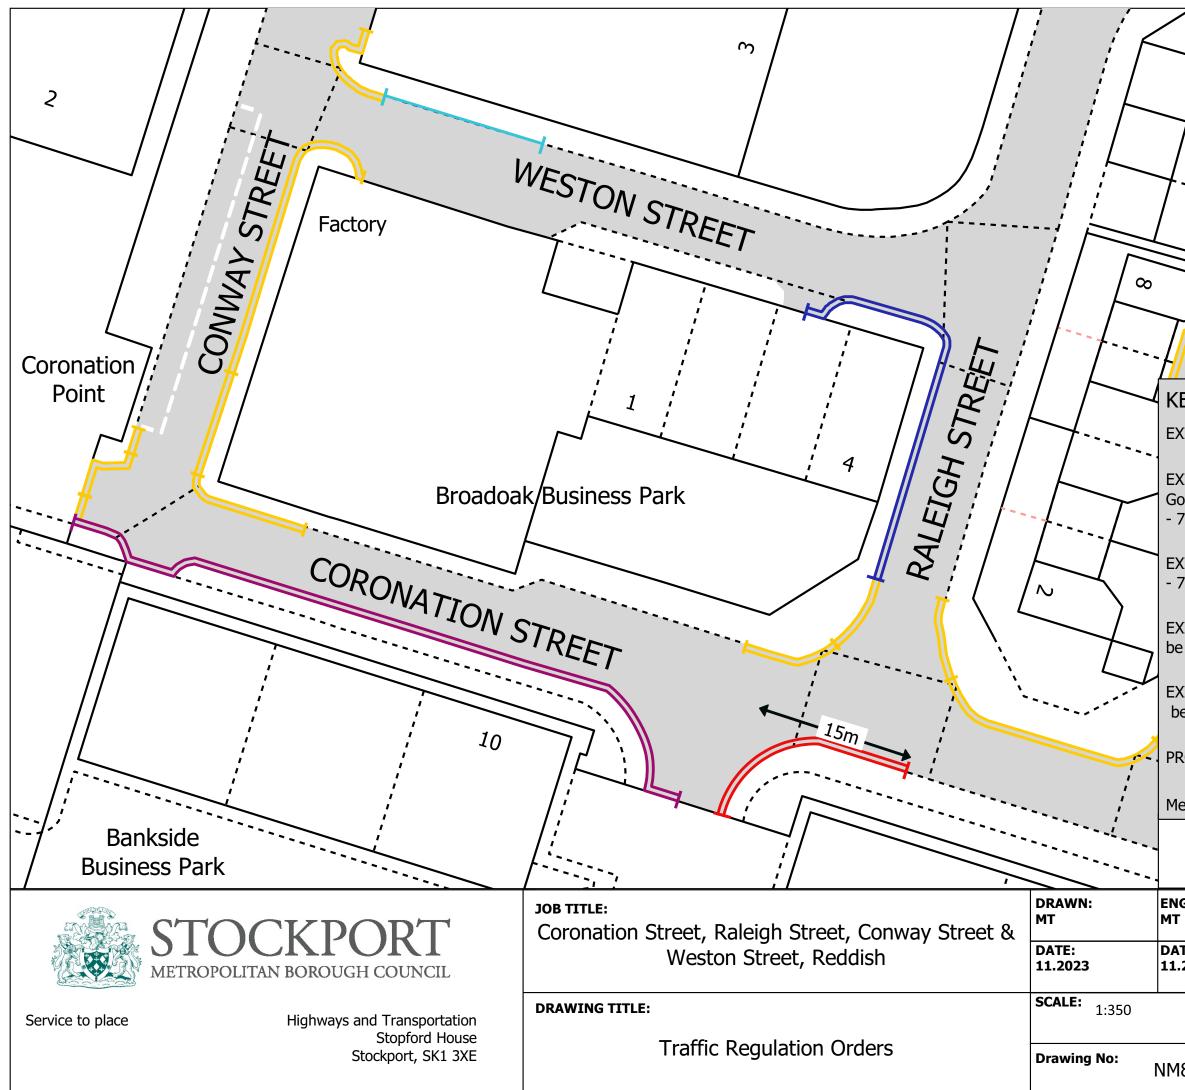

| 7             | KEY                                                                                                                      |                  |                  |          |  |
|---------------|--------------------------------------------------------------------------------------------------------------------------|------------------|------------------|----------|--|
|               | EXISTING: No Waiting at Any Time                                                                                         |                  |                  |          |  |
| -             | EXISTING: Parking for Coaches and<br>Goods Vehicles over 3.5T Mon- Sat, midnight<br>- 7am & 7pm - midnight; All day Sun. |                  |                  |          |  |
|               | EXISTING: No Waiting Mon to Sat 7am<br>- 7pm to be revoked.                                                              |                  |                  | -1       |  |
| 7             | EXISITNG: No Waiting At Any Time to be Revoked (missing on site).                                                        |                  |                  | Ħ        |  |
|               | EXISITNG: No Waiting At Any Time to<br>be reinstated (missing on site)                                                   |                  |                  |          |  |
|               | PROPOSED: No Waiting At Any Time                                                                                         |                  |                  | =        |  |
|               | Measurements                                                                                                             |                  |                  | <b>→</b> |  |
|               | © Crown copyright and database rights 2023<br>Ordnance Survey AC0000804794                                               |                  |                  |          |  |
|               | ENGINEER:<br>MT                                                                                                          | CHECKED:<br>NR   | APPROVED:<br>EPS |          |  |
|               | DATE:<br>11.2023                                                                                                         | DATE:<br>11.2023 | DATE:<br>11.2023 |          |  |
|               |                                                                                                                          |                  |                  |          |  |
| NM8-3091-001A |                                                                                                                          |                  | Revisions:<br>A  |          |  |