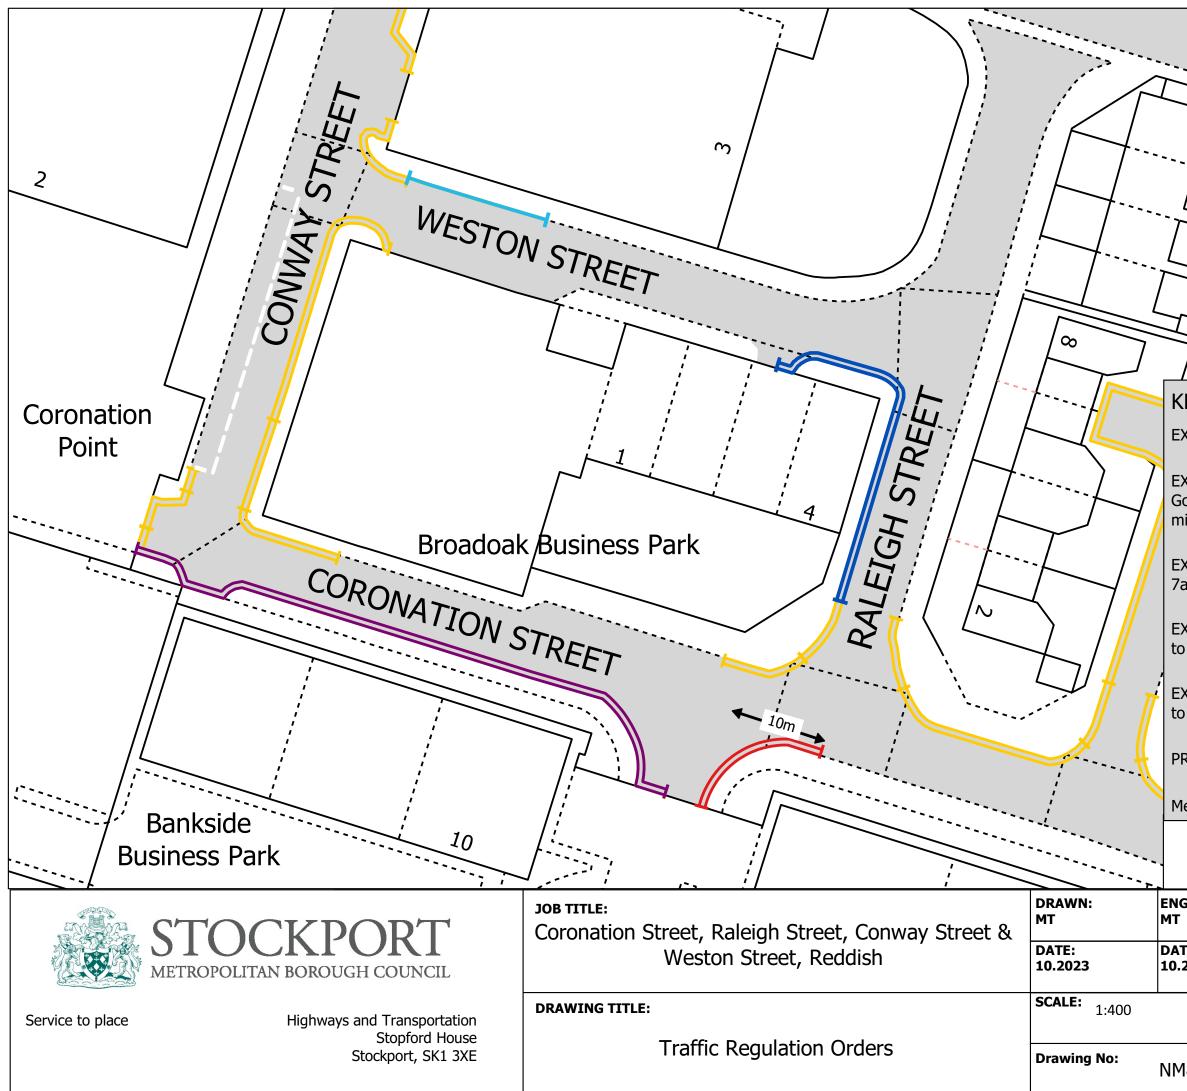

| _                |                                                                                                                       | 4                             |                  |
|------------------|-----------------------------------------------------------------------------------------------------------------------|-------------------------------|------------------|
|                  |                                                                                                                       |                               |                  |
|                  |                                                                                                                       |                               |                  |
|                  | KEY                                                                                                                   |                               |                  |
|                  | EXISTING: No Waiting at Any Time                                                                                      |                               |                  |
|                  | EXISTING: Parking for Coaches and<br>Goods vehicles over 3.5T Mon- Sat,<br>midnight- 7am &7pm- midnight; All Day Sun. |                               |                  |
|                  | EXISTING: No W<br>7am-7pm to be I                                                                                     | /aiting Mon to Sat<br>Revoked | н                |
|                  | EXISTING: No Waiting At Any Time<br>to be Revoked (Missing on Site)                                                   |                               |                  |
| ;                | EXISTING: No Waiting at Any Time<br>to be Reinstated (Missing on Site)                                                |                               |                  |
|                  | PROPOSED: No Waiting At Any Time                                                                                      |                               | ne 🛏             |
| Measurements     |                                                                                                                       | $\longleftrightarrow$         |                  |
|                  | © Crown copyright and database rights 2023<br>Ordnance Survey AC0000804794                                            |                               |                  |
| ENGINEER:<br>MT  |                                                                                                                       | CHECKED:<br>NR                | APPROVED:<br>EPS |
| DATE:<br>10.2023 |                                                                                                                       | DATE:<br>10.2023              | DATE:<br>10.2023 |
| <u>+</u>         |                                                                                                                       |                               |                  |
| NM8-3091-001     |                                                                                                                       |                               | Revisions:<br>A  |