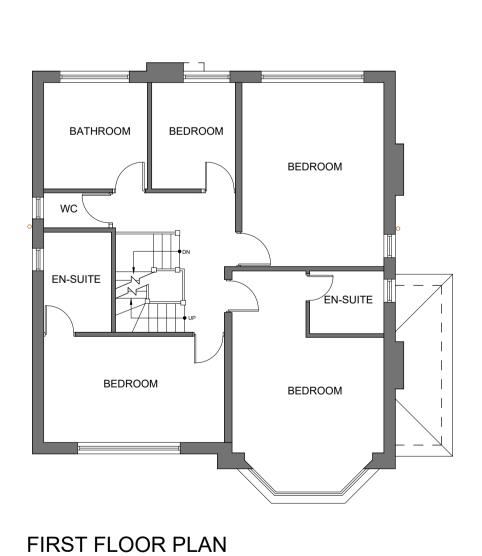

## PROPOSED FLOOR PLANS AND ELEVATIONS

PROPOSED TWO STOREY REAR EXTENSION AND SINGLE STOREY SIDE EXTENSION 8 CARRWOOD AVENUE, BRAMHALL, SK7 2PX

| CLIENT: | ARIC LEUNG |
|---------|------------|
| DWG NO: | PL D019/02 |
| SCALE:  | 1/100 @ A1 |
| DATE:   | 01.08.23   |
| REV:    | D          |