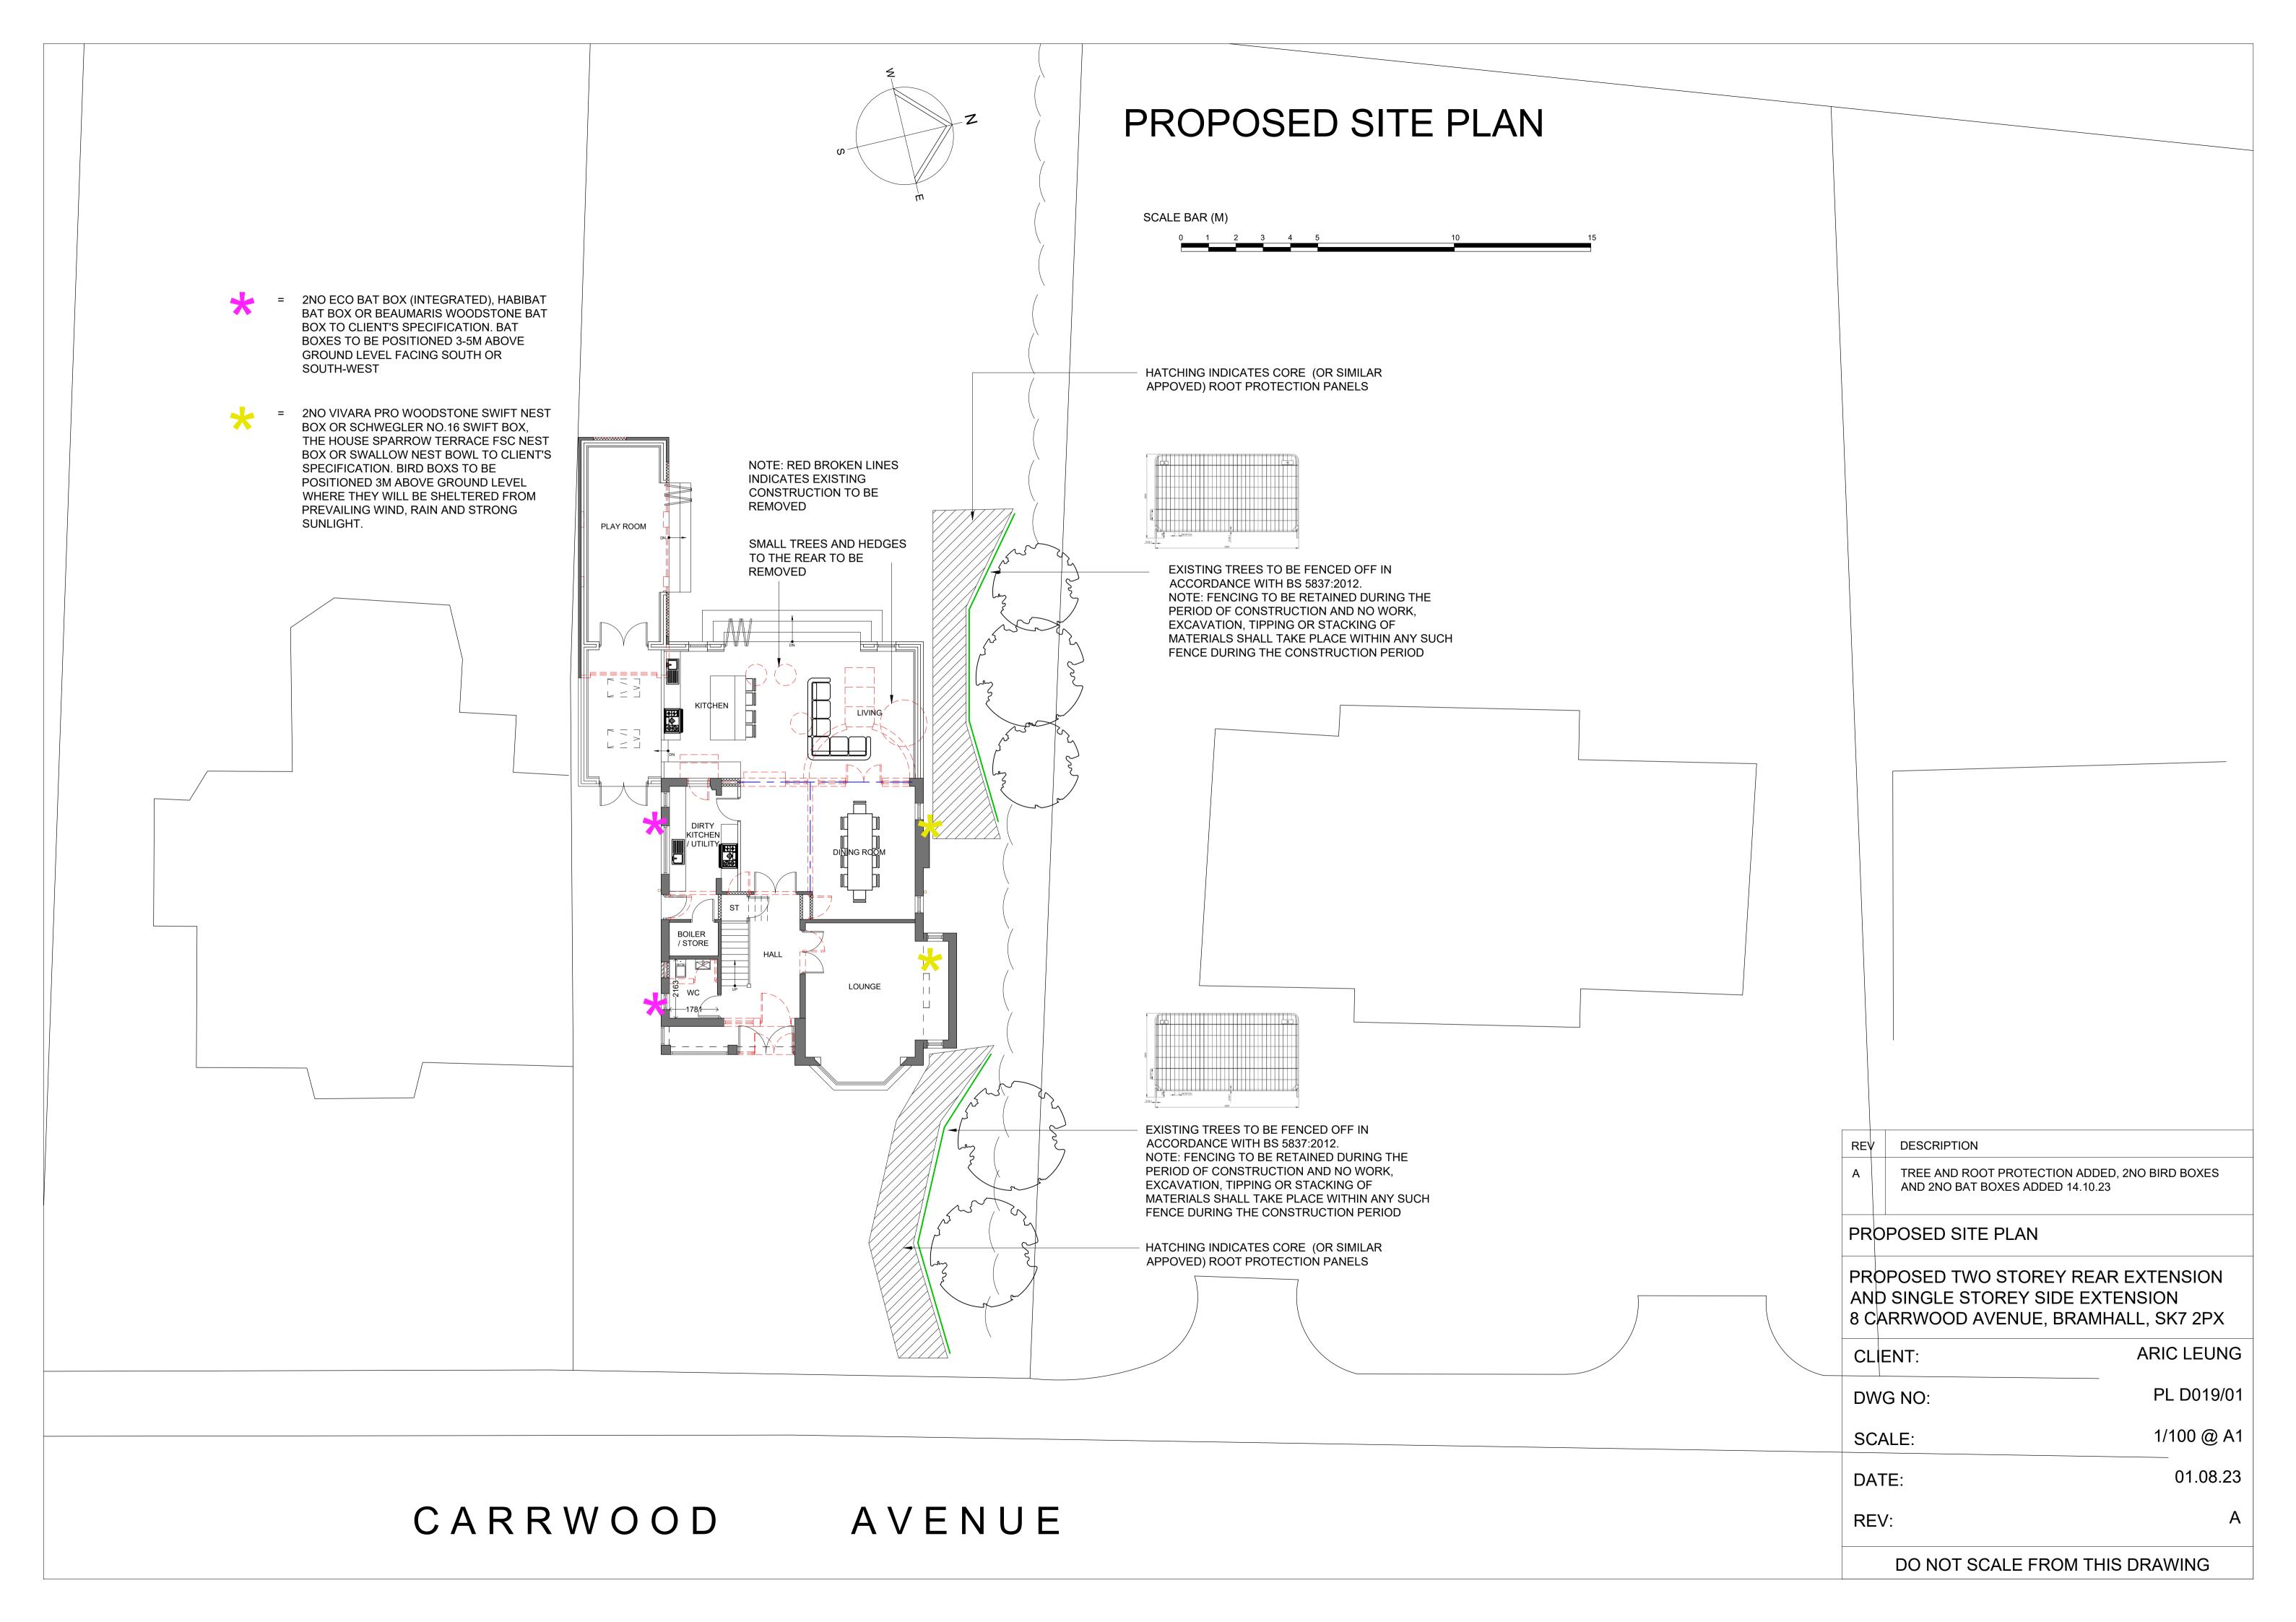

GARAGE

SIDE ELEVATION

GROUND FLOOR PLAN

EXISTING FLOOR PLANS AND ELEVATIONS

DESCRIPTION

AND SINGLE STOREY SIDE EXTENSION
8 CARRWOOD AVENUE, BRAMHALL, SK7 2PX

CLIENT:

ARIC LEUNG

PROPOSED TWO STOREY REAR EXTENSION

DWG NO: EX D019/02

SCALE: 1/100 @ A1

DATE: 01.08.23

REV:

DO NOT SCALE FROM THIS DRAWING

Obscure glazing to en-suite 2No 940x1400mm rooflights Roof tiles to match Facing brick to match -Roof tiles to match Rooflights to single storey extension PROPOSED SIDE ELEVATION existing construction to be removed