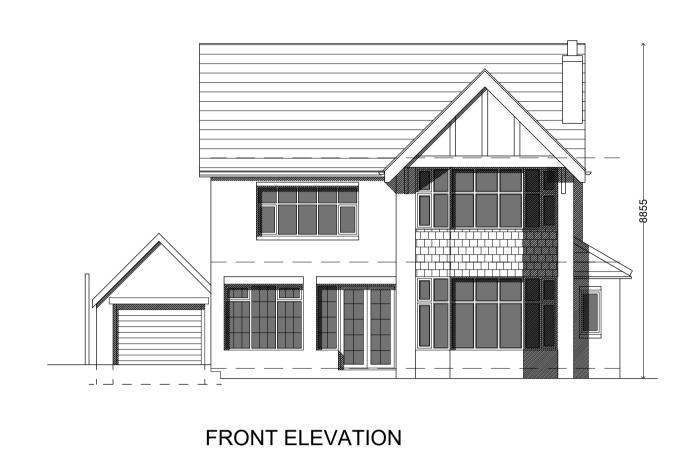

## PROPOSED FLOOR PLANS AND ELEVATIONS

PROPOSED TWO STOREY REAR EXTENSION AND SINGLE STOREY SIDE EXTENSION 8 CARRWOOD AVENUE, BRAMHALL, SK7 2PX

| CLIENT: | ARIC LEUNG |
|---------|------------|
| DWG NO: | PL D019/02 |
| SCALE:  | 1/100 @ A1 |
| DATE:   | 01.08.23   |
| REV:    | D          |