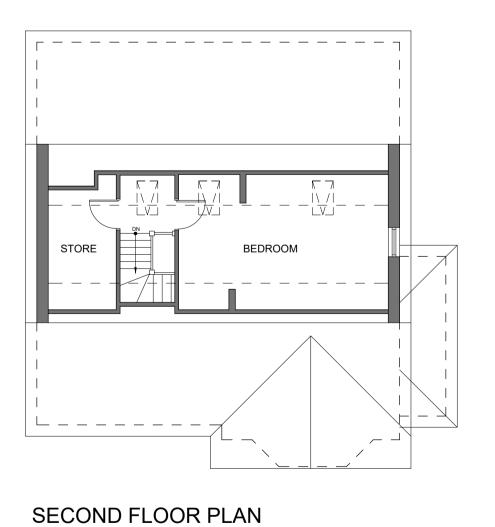

REV

DESCRIPTION

OFFICER'S COMMENTS 05.09.23

PROPOSED SECOND FLOOR PLAN

|   | CLIENT'S SPECIFICATION 13.09.23                                          |
|---|--------------------------------------------------------------------------|
| С | ROOF CONSTRUCTION AMENDED FOLLOWING PLANNING OFFICER'S COMMENTS 14.10.23 |
| D | DIMENSIONS ADDED TO ELEVATIONS 02.11.23                                  |
|   |                                                                          |

OFFICER'S COMMENTS WITH NEW ROOF DESIGN TO

ROOF TERRACE AND DORMER REDUCED TO PLANNING

ROOF TERRACE AND DORMER REMOVED TO PLANNING

## PROPOSED FLOOR PLANS AND ELEVATIONS

PROPOSED TWO STOREY REAR EXTENSION AND SINGLE STOREY SIDE EXTENSION 8 CARRWOOD AVENUE, BRAMHALL, SK7 2PX

| CLIENT: | ARIC LEUNG |
|---------|------------|
| DWG NO: | PL D019/02 |
| SCALE:  | 1/100 @ A1 |
| DATE:   | 01.08.23   |
| REV:    | D          |