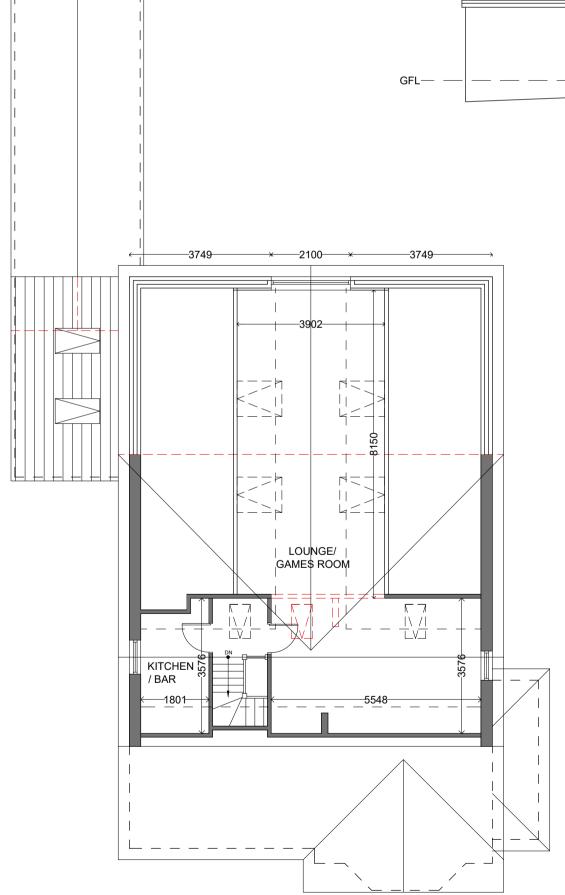

REV

DESCRIPTION

OFFICER'S COMMENTS 05.09.23

PROPOSED SECOND FLOOR PLAN

|   | CLIENT'S SPECIFICATION 13.09.23                                          |
|---|--------------------------------------------------------------------------|
| С | ROOF CONSTRUCTION AMENDED FOLLOWING PLANNING OFFICER'S COMMENTS 14.10.23 |
| D | DIMENSIONS ADDED TO ELEVATIONS 02.11.23                                  |
|   |                                                                          |

## PROPOSED FLOOR PLANS AND ELEVATIONS

PROPOSED TWO STOREY REAR EXTENSION AND SINGLE STOREY SIDE EXTENSION 8 CARRWOOD AVENUE, BRAMHALL, SK7 2PX

| CLIENT: | ARIC LEUNG |
|---------|------------|
| DWG NO: | PL D019/02 |
| SCALE:  | 1/100 @ A1 |
| DATE:   | 01.08.23   |
| REV:    | D          |