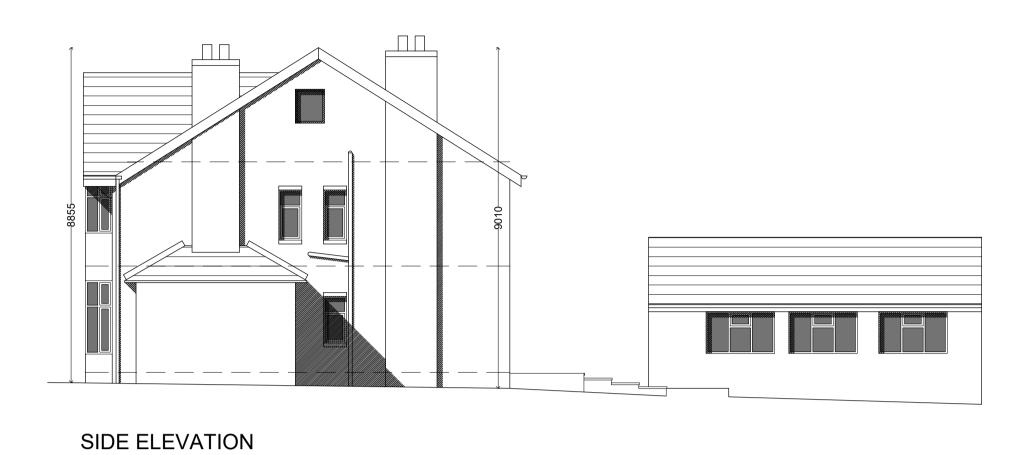

PROPOSED TWO STOREY REAR EXTENSION

DWG NO: EX D019/02

SCALE: 1/100 @ A1

DATE: 01.08.23

REV:

DO NOT SCALE FROM THIS DRAWING

Obscure glazing to en-suite 2No 940x1400mm rooflights Roof tiles to match Facing brick to match -Roof tiles to match Rooflights to single storey extension PROPOSED SIDE ELEVATION existing construction to be removed