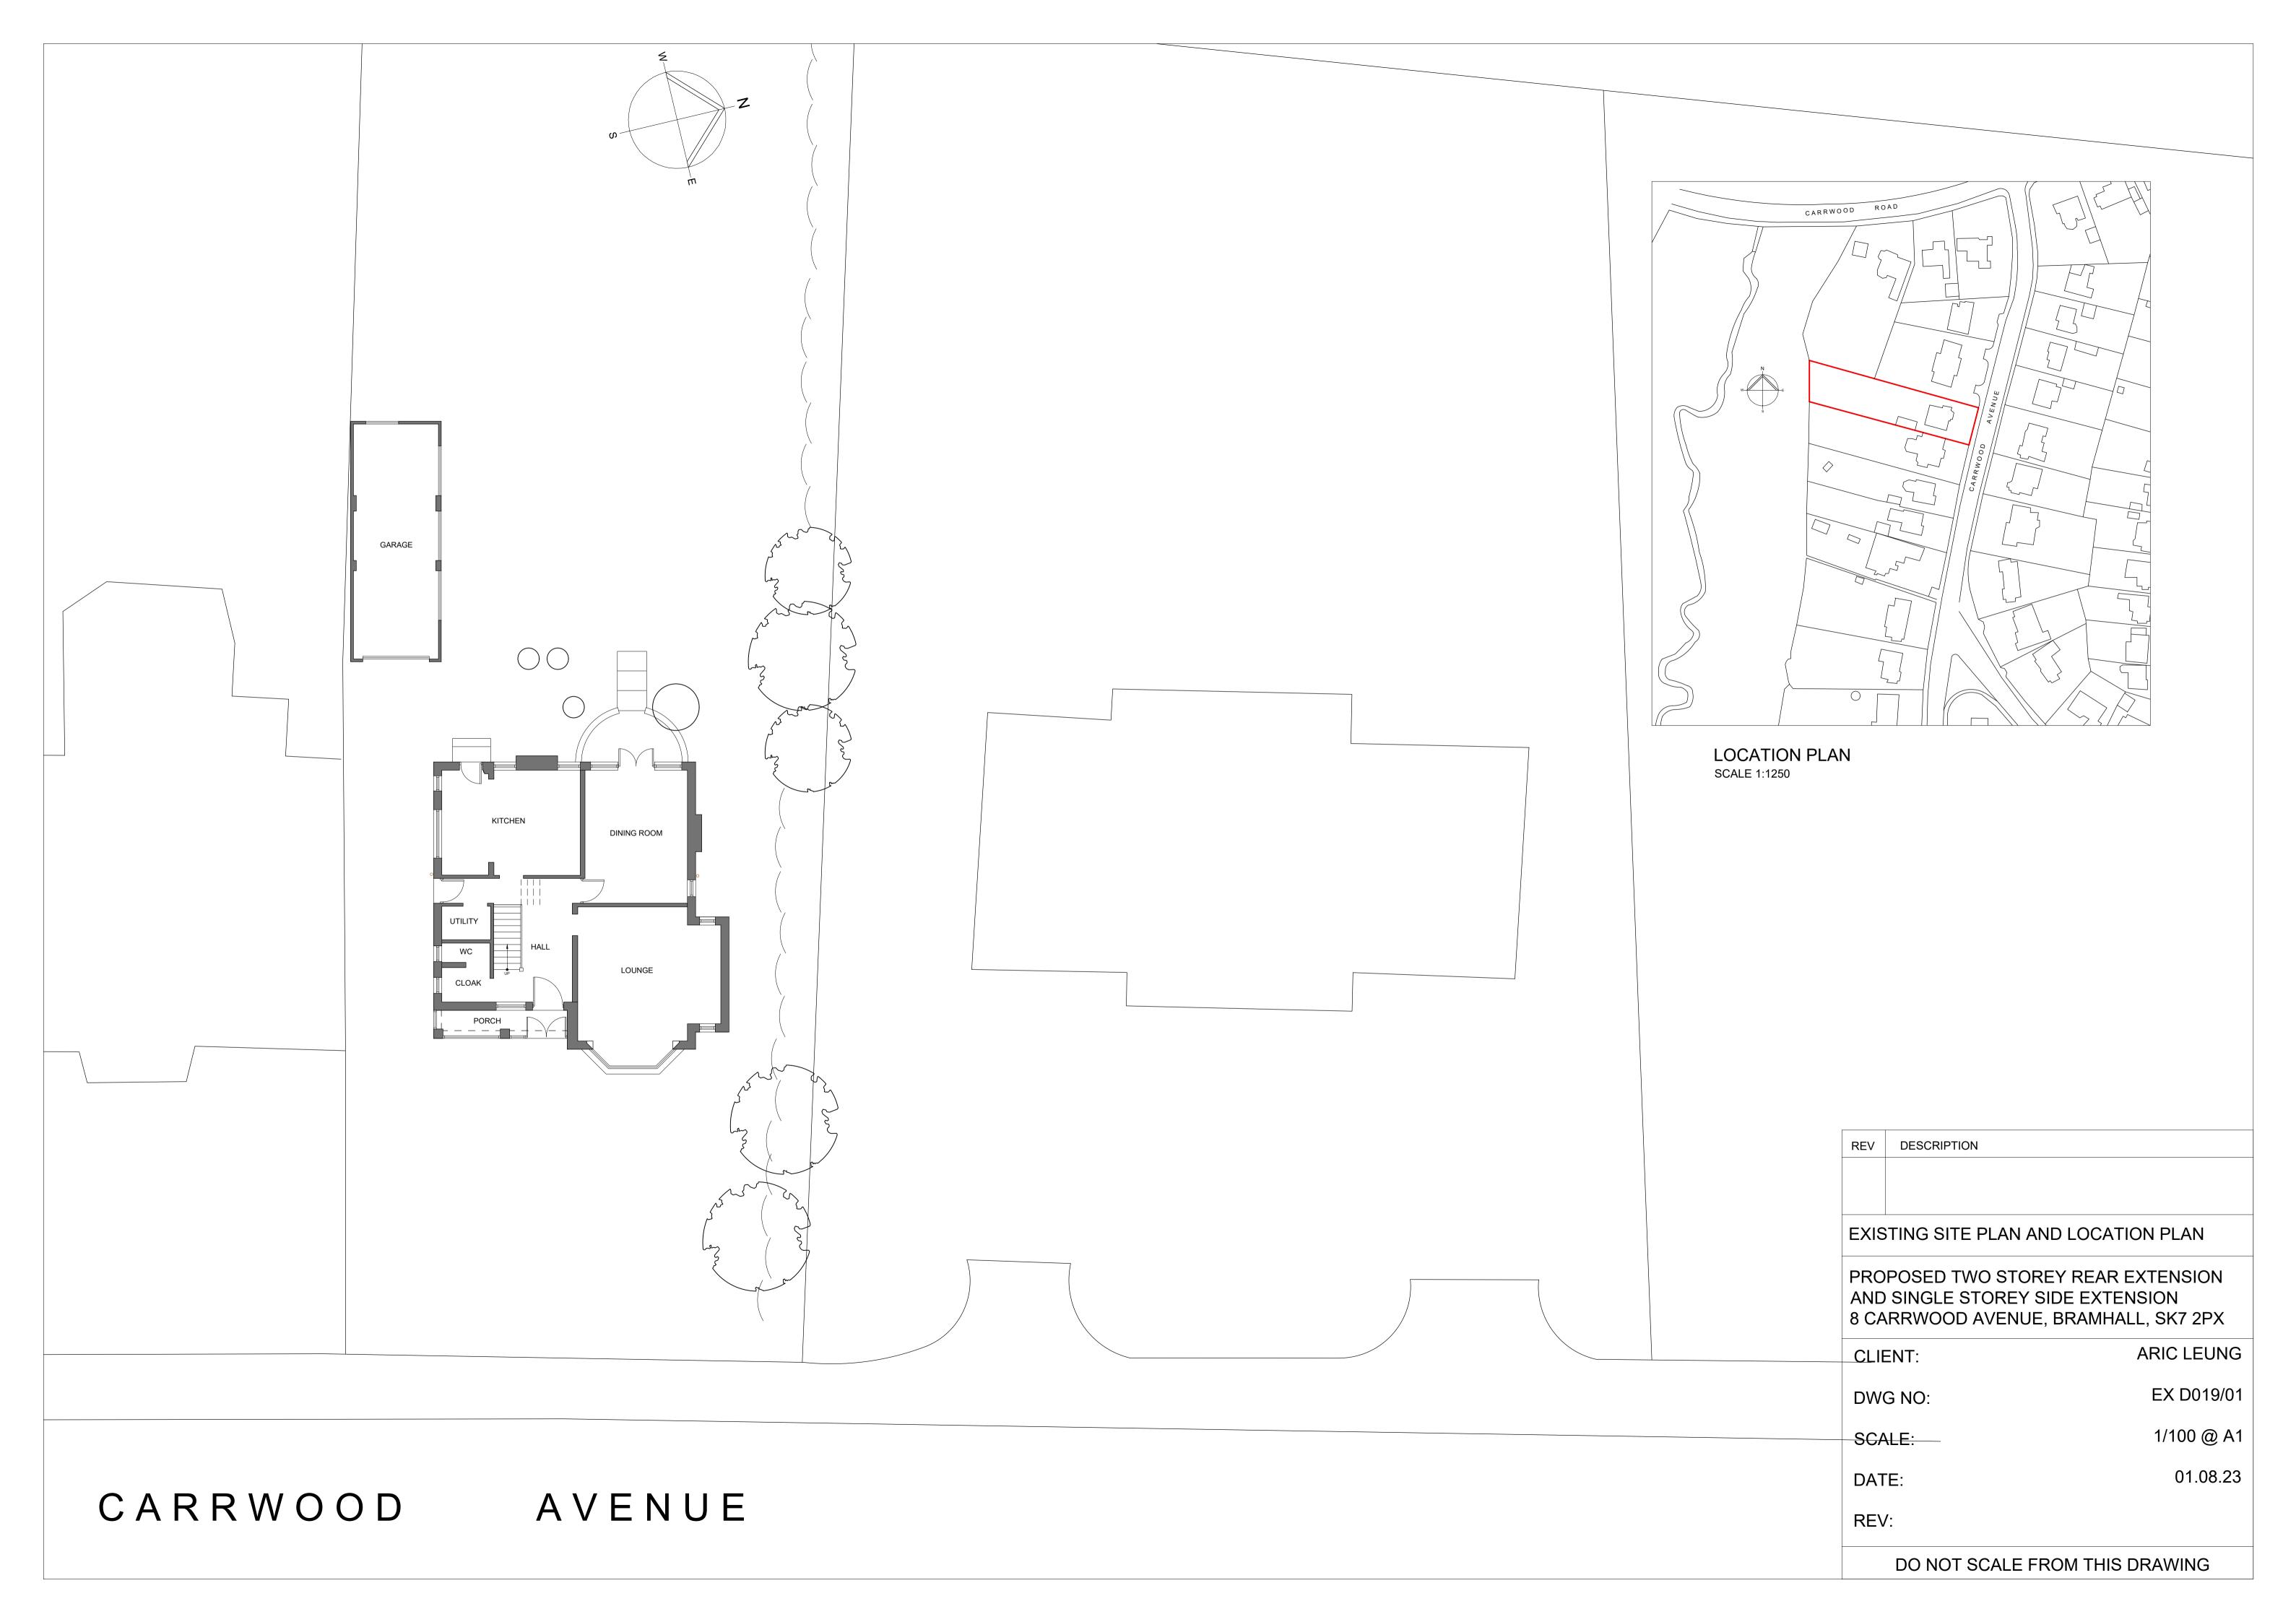

GARAGE

SIDE ELEVATION

GROUND FLOOR PLAN

EXISTING FLOOR PLANS AND ELEVATIONS

DESCRIPTION

AND SINGLE STOREY SIDE EXTENSION
8 CARRWOOD AVENUE, BRAMHALL, SK7 2PX

CLIENT:

ARIC LEUNG