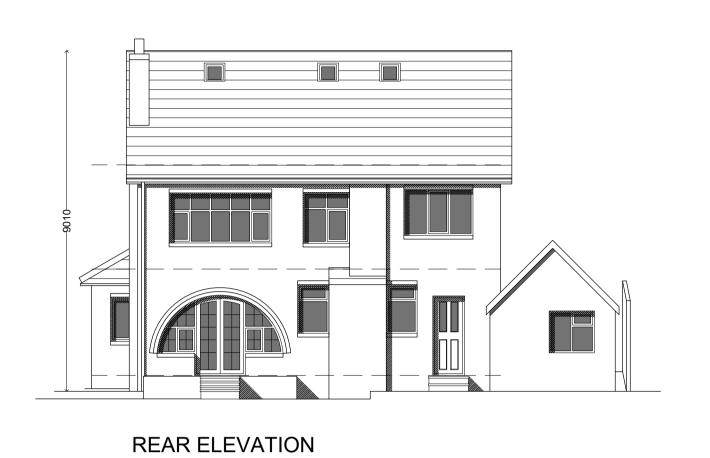

PROPOSED TWO STOREY REAR EXTENSION

DWG NO: EX D019/02

SCALE: 1/100 @ A1

DATE: 01.08.23

REV:

DO NOT SCALE FROM THIS DRAWING

Obscure glazing to en-suite 2No 940x1400mm rooflights Roof tiles to match Facing brick to match -Roof tiles to match Rooflights to single storey extension PROPOSED SIDE ELEVATION existing construction to be removed