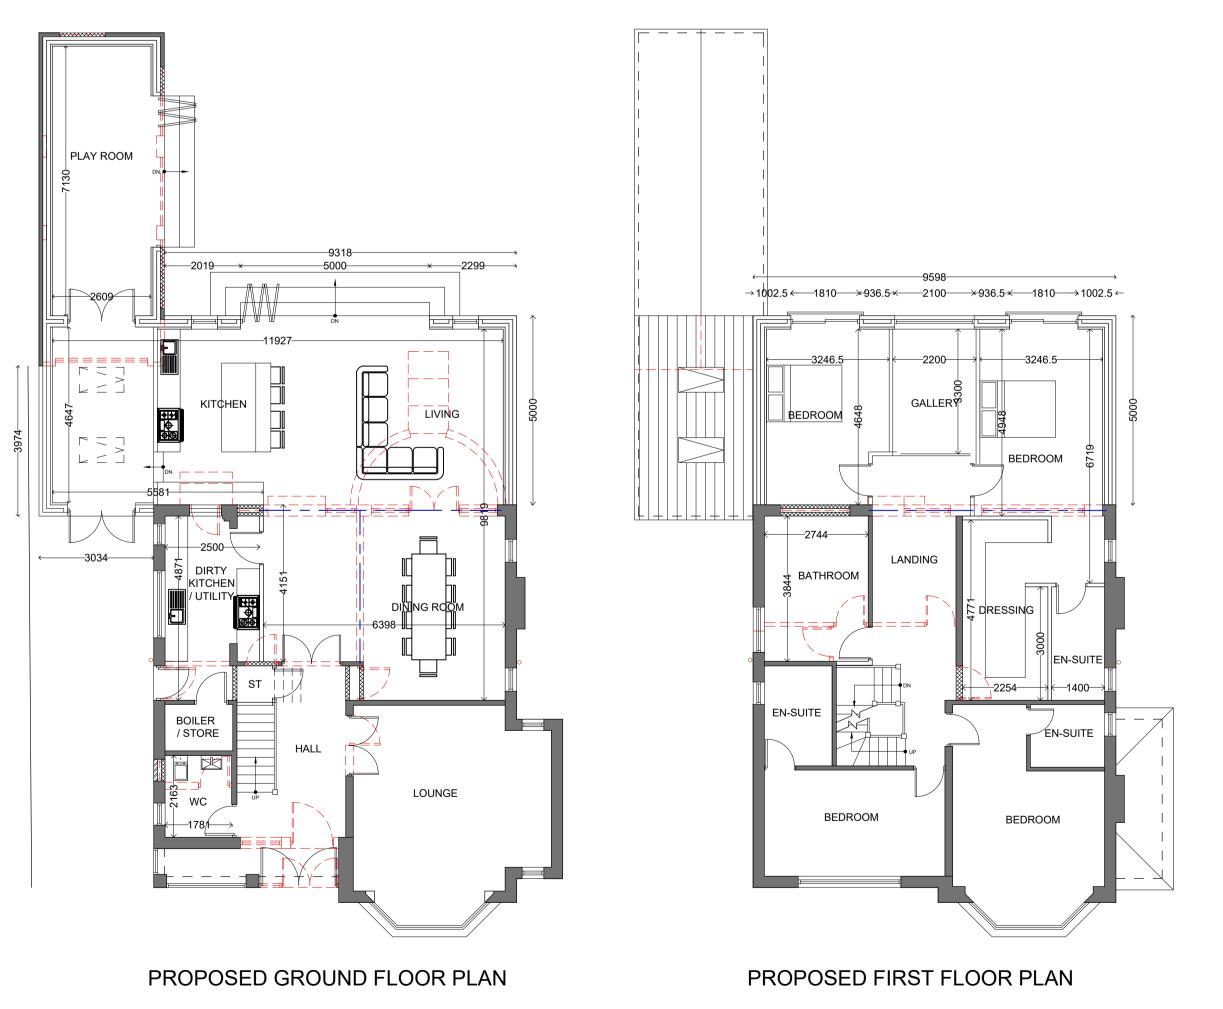

## PROPOSED FLOOR PLANS AND ELEVATIONS

PROPOSED TWO STOREY REAR EXTENSION AND SINGLE STOREY SIDE EXTENSION 8 CARRWOOD AVENUE, BRAMHALL, SK7 2PX

| CLIENT: | ARIC LEUNG |
|---------|------------|
| DWG NO: | PL D019/02 |
| SCALE:  | 1/100 @ A1 |
| DATE:   | 01.08.23   |
| REV:    | D          |