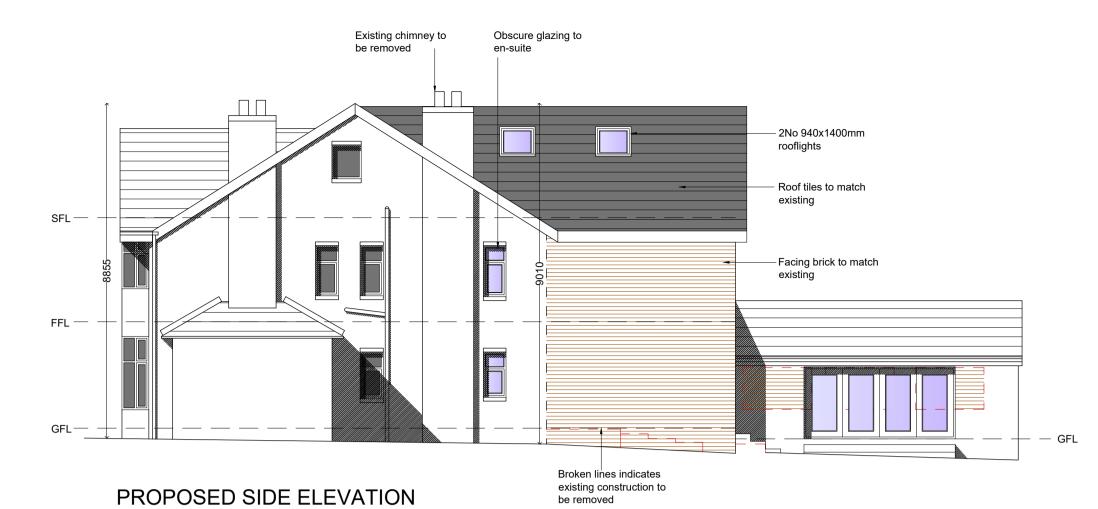

PROPOSED TWO STOREY REAR EXTENSION

DWG NO: EX D019/02

SCALE: 1/100 @ A1

DATE: 01.08.23

REV:

DO NOT SCALE FROM THIS DRAWING

Obscure glazing to en-suite 2No 940x1400mm rooflights Roof tiles to match Facing brick to match -Roof tiles to match Rooflights to single storey extension PROPOSED SIDE ELEVATION existing construction to be removed

## PROPOSED FLOOR PLANS AND ELEVATIONS

PROPOSED TWO STOREY REAR EXTENSION AND SINGLE STOREY SIDE EXTENSION 8 CARRWOOD AVENUE, BRAMHALL, SK7 2PX

| CLIENT: | ARIC LEUNG |
|---------|------------|
| DWG NO: | PL D019/02 |
| SCALE:  | 1/100 @ A1 |
| DATE:   | 01.08.23   |
| REV:    | D          |