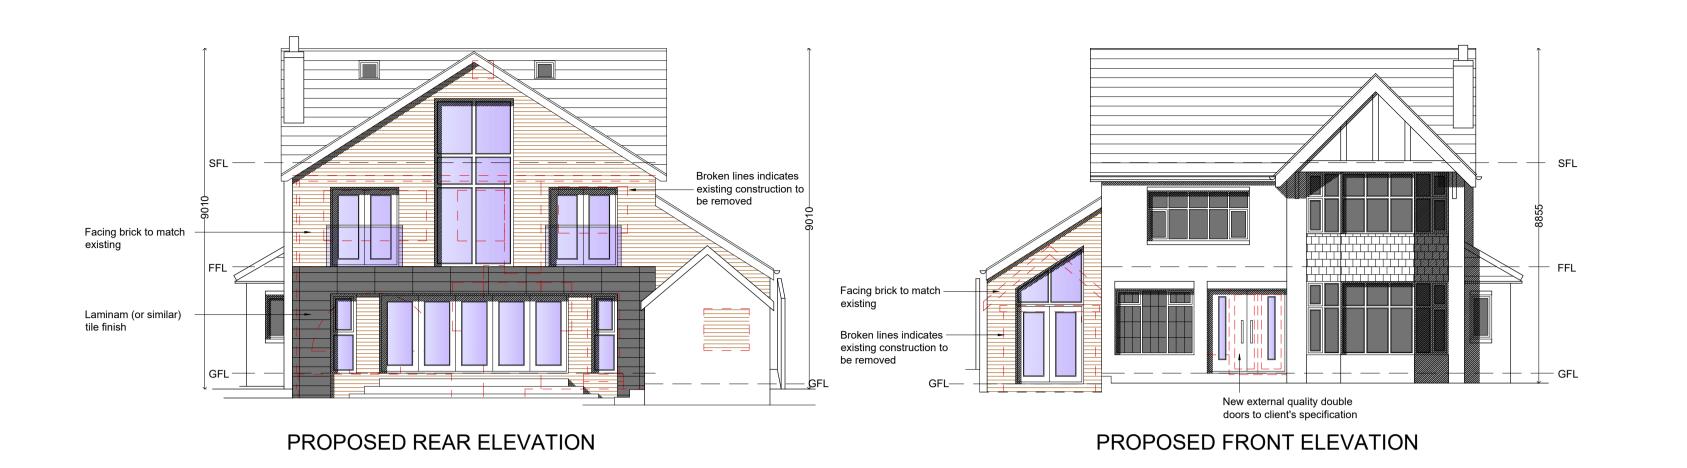

## PROPOSED FLOOR PLANS AND ELEVATIONS

PROPOSED TWO STOREY REAR EXTENSION AND SINGLE STOREY SIDE EXTENSION 8 CARRWOOD AVENUE, BRAMHALL, SK7 2PX

| CLIENT: | ARIC LEUNG |
|---------|------------|
| DWG NO: | PL D019/02 |
| SCALE:  | 1/100 @ A1 |
| DATE:   | 01.08.23   |
| REV:    | D          |