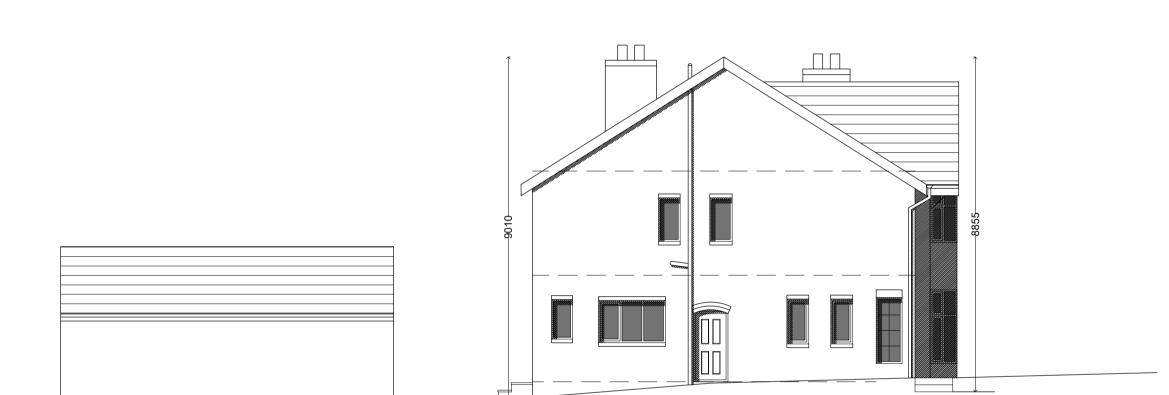

GARAGE

SIDE ELEVATION

GROUND FLOOR PLAN

EXISTING FLOOR PLANS AND ELEVATIONS

DESCRIPTION

AND SINGLE STOREY SIDE EXTENSION
8 CARRWOOD AVENUE, BRAMHALL, SK7 2PX

CLIENT:

ARIC LEUNG

PROPOSED TWO STOREY REAR EXTENSION

DWG NO: EX D019/02

SCALE: 1/100 @ A1

DATE: 01.08.23

REV:

DO NOT SCALE FROM THIS DRAWING

Obscure glazing to en-suite 2No 940x1400mm rooflights Roof tiles to match Facing brick to match -Roof tiles to match Rooflights to single storey extension PROPOSED SIDE ELEVATION existing construction to be removed