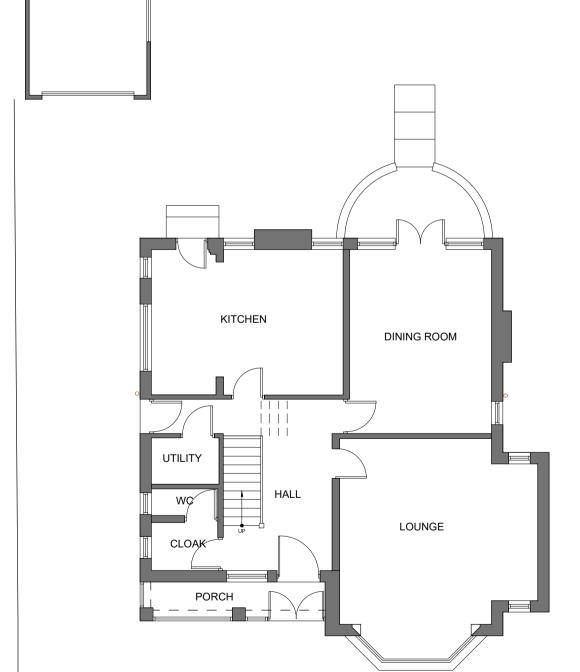

## PROPOSED FLOOR PLANS AND ELEVATIONS

PROPOSED TWO STOREY REAR EXTENSION AND SINGLE STOREY SIDE EXTENSION 8 CARRWOOD AVENUE, BRAMHALL, SK7 2PX

| CLIENT: | ARIC LEUNG |
|---------|------------|
| DWG NO: | PL D019/02 |
| SCALE:  | 1/100 @ A1 |
| DATE:   | 01.08.23   |
| REV:    | D          |