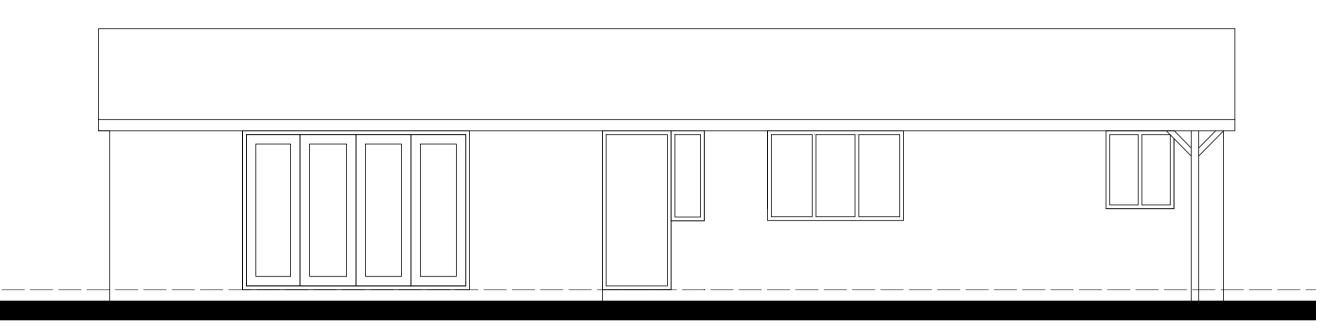

## REAR ELEVATION - SOUTH

PROPOSED EXTERNAL MATERIALS

External Walls - Horizontal Timber Boarding

Chimney Breast - Random coursed stone

Roof - Specialist Shingles

Windows & Doors - Soft Wood

Rainwater Goods - Brown uPVC

Fascia Boards - Brown uPVC

STOCKPORT BEESTON PARK FARM

PROPOSED TEMPORARY LOG CABIN FOR MR C WILD

PLANS & ELEVATIONS

AS PROPOSED

2307 01 1:50@A1 AUG 23

Alderley Architecture Limited
Ridge Farm
79 The Ridge
Marple
Stockport
SK6 7ER