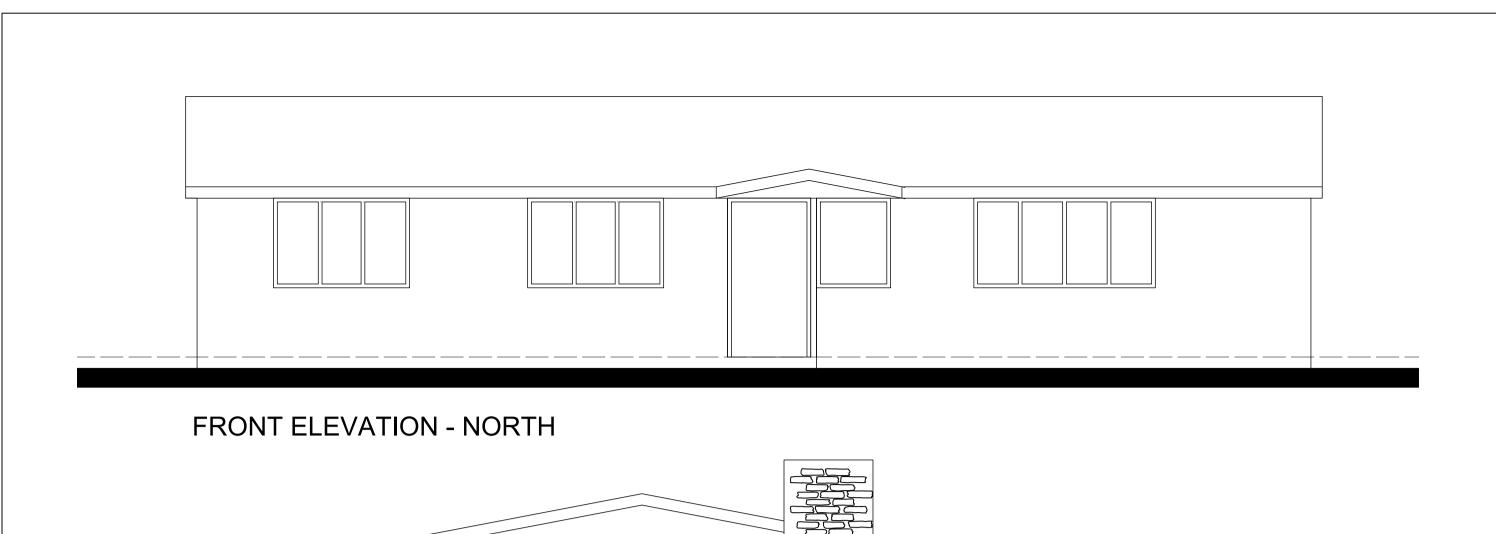

## REAR ELEVATION - SOUTH

PROPOSED EXTERNAL MATERIALS

External Walls - Horizontal Timber Boarding

Chimney Breast - Random coursed stone

Roof - Specialist Shingles

Windows & Doors - Soft Wood

Rainwater Goods - Brown uPVC

Fascia Boards - Brown uPVC

STOCKPORT BEESTON PARK FARM

PROPOSED TEMPORARY LOG CABIN FOR MR C WILD

PLANS & ELEVATIONS

AS PROPOSED

2307 01 1:50@A1 AUG 23

Alderley Architecture Limited
Ridge Farm
79 The Ridge
Marple
Stockport
SK6 7ER