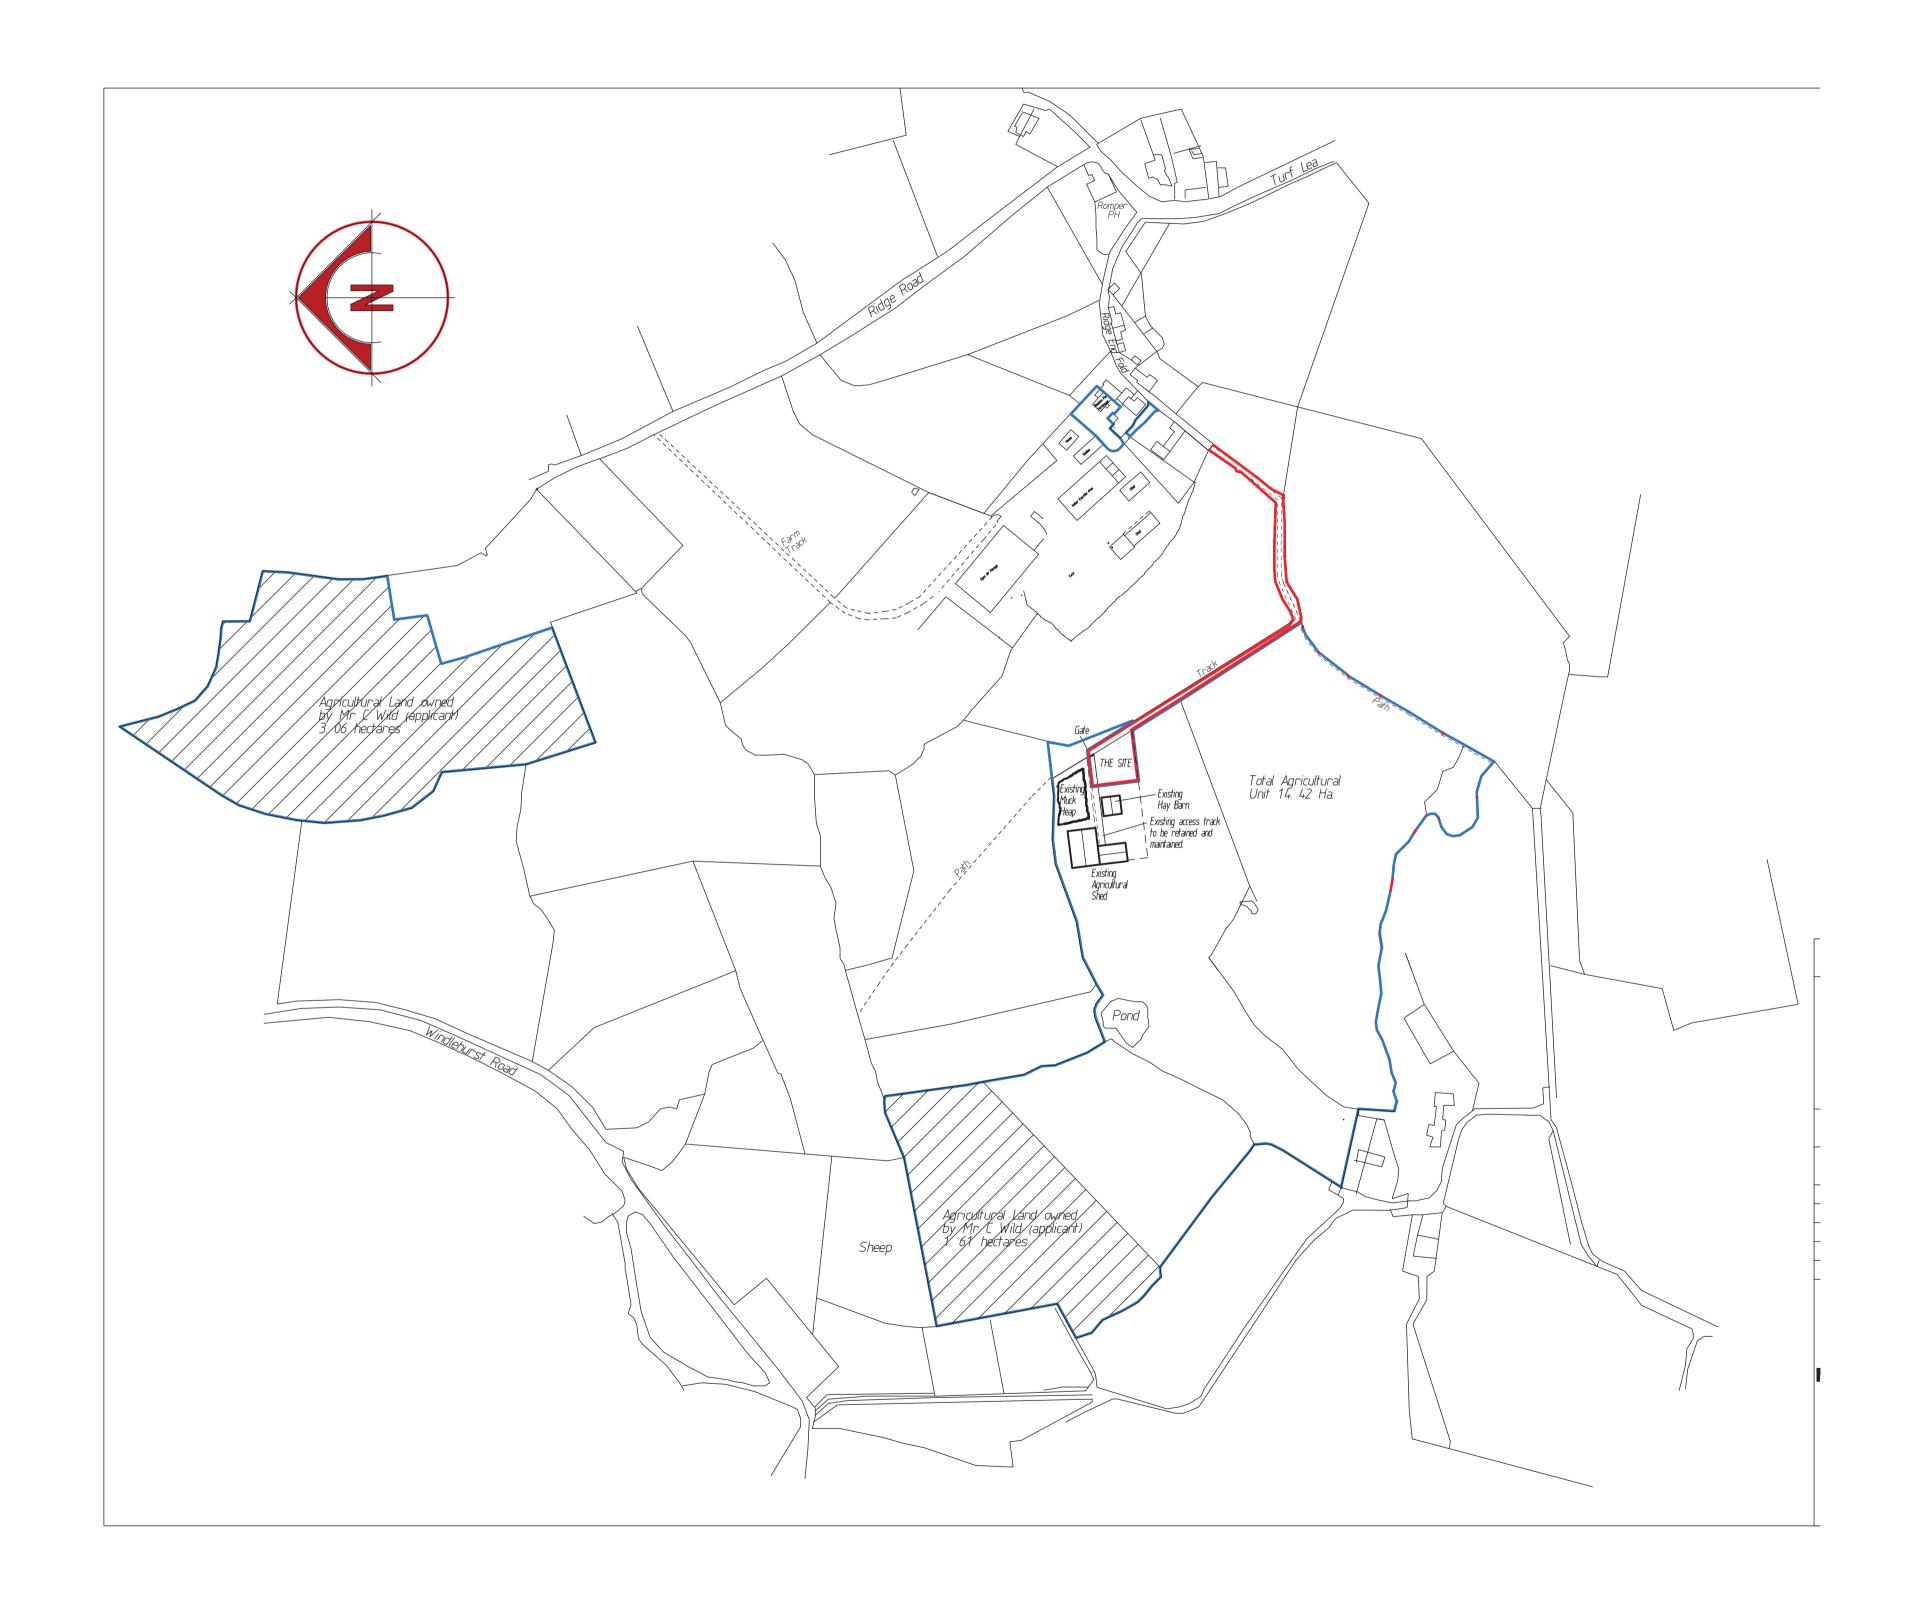

STOCKPORT

BEESTON PARK FARM RIDGE END FOLD MARPLE SK6 7EX

PROPOSED TEMPORARY LOG CABIN FOR MR C WILD

LOCATION PLAN

AS EXISTING

2307 03 1:2500@A1 SEPT 23

**Alderley Architecture Limited**Ridge Farm
79 The Ridge Marple Stockport SK6 7ER