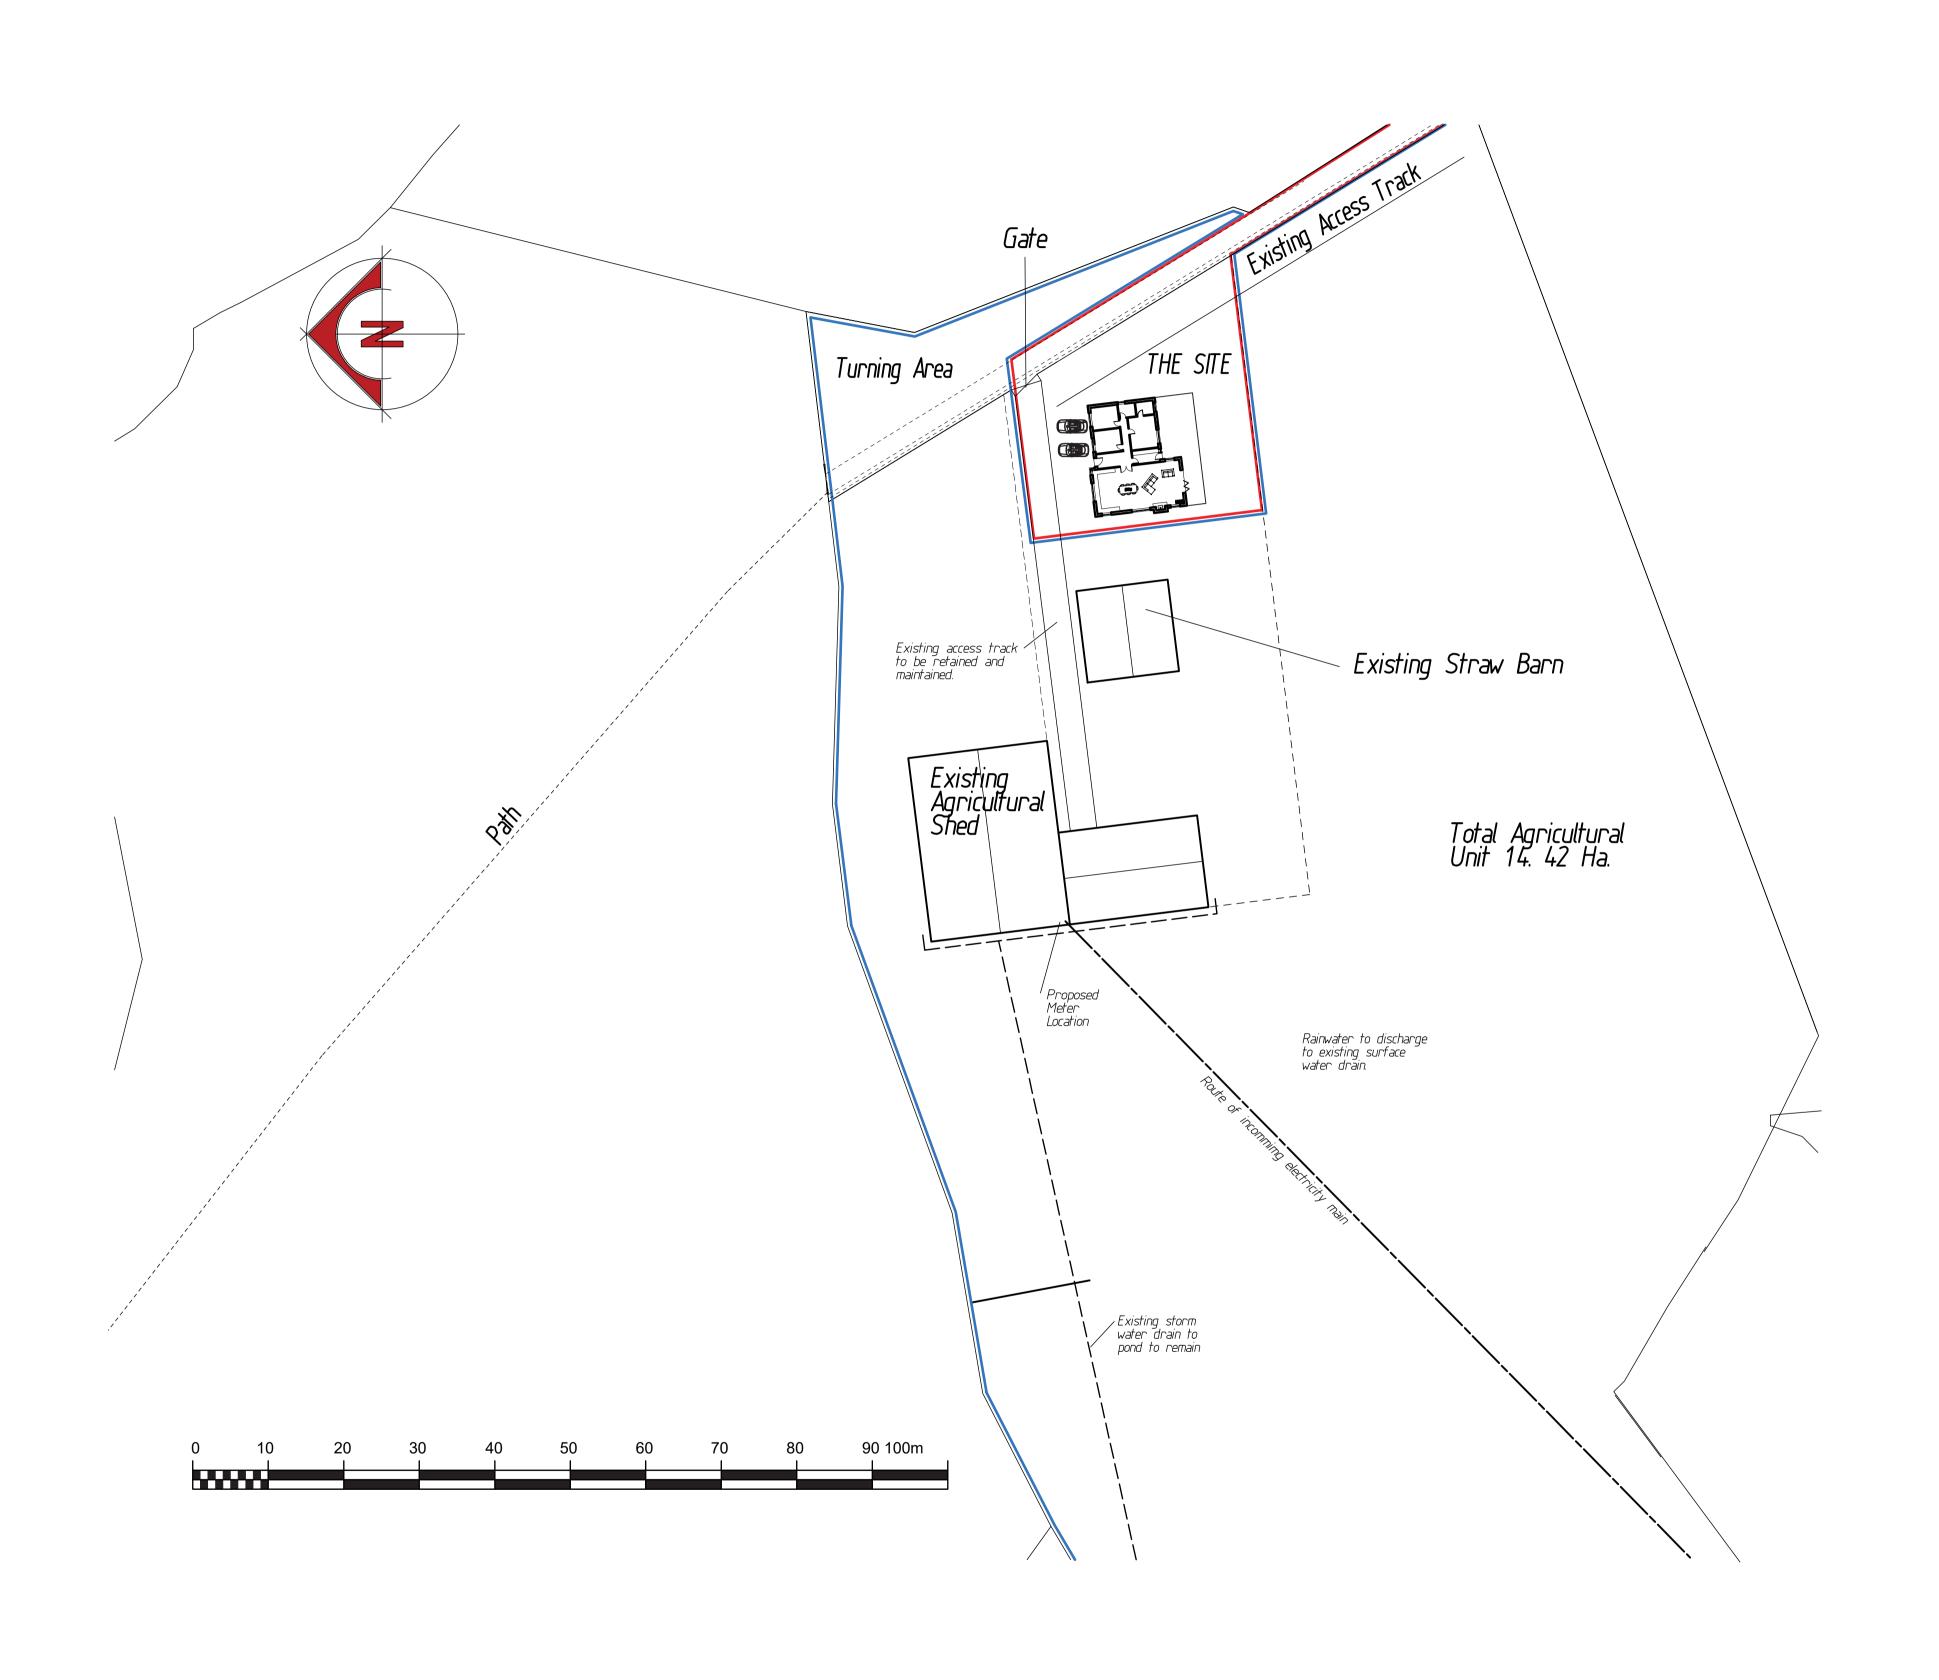

COPYRIGHT NOT TO BE REPRODUCED WITHOUT THE WRITTEN AUTHORITY OF AAL

DO NOT SCALE

STOCKPORT BEESTON PARK FARM RIDGE END FOLD MARPLE SK6 7EX

PROPOSED TEMPORARY LOG CABIN FOR MR C WILD

BLOCK PLAN AS PROPOSED

AS PROPOSED

2307 02 1:200@A1 SEPT 23

**Alderley Architecture Limited** Ridge Farm

79 The Ridge Marple Stockport SK6 7ER

Tel: 07785 230069 E Mail: andy@alderleyarchitecture.co.uk

GROUND FLOOR PLAN