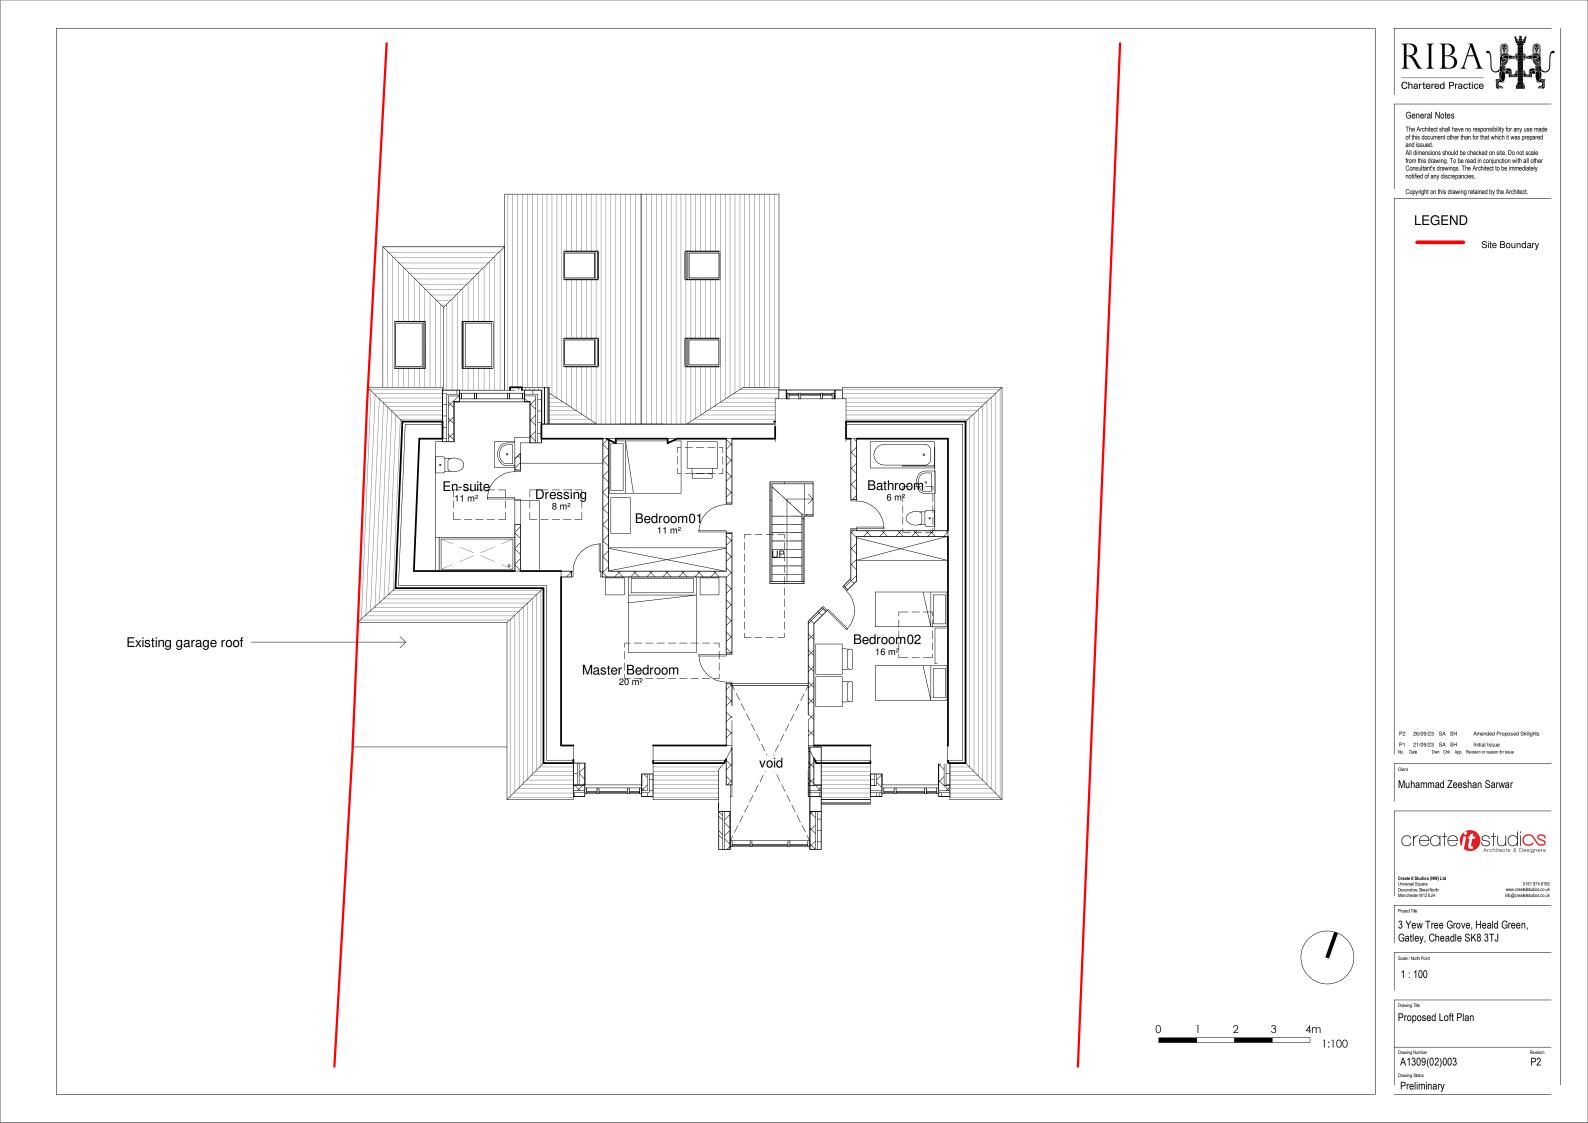

# **LEGEND**

Site Boundary

Muhammad Zeeshan Sarwar

3 Yew Tree Grove, Heald Green, Gatley, Cheadle SK8 3TJ

Scale / North Point 1:100

Proposed Granny Annexe

A1309(02)006

Revision P2