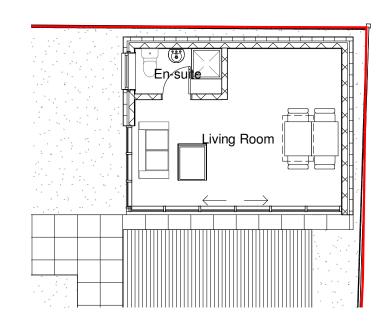

Granny Annexe - North Elevation
1:100

Granny Annexe - South Elevation
1:100

**Front View** 

**Granny Annexe - East Elevation** 

Granny Annexe - West Elevation

1: 100

# **LEGEND**

Site Boundary

Muhammad Zeeshan Sarwar

3 Yew Tree Grove, Heald Green, Gatley, Cheadle SK8 3TJ

Scale / North Point 1:100

Proposed Granny Annexe

A1309(02)006

Revision P2