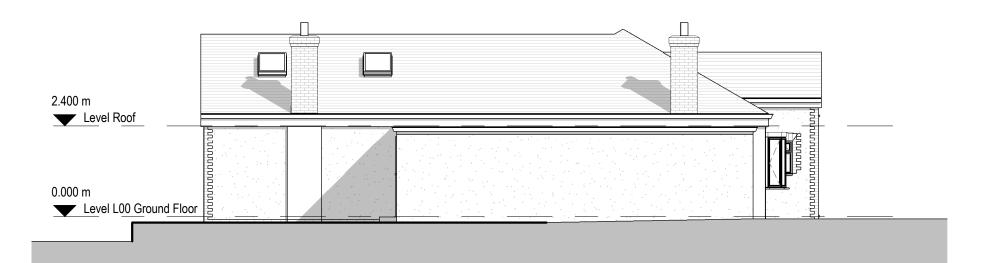

Existing North Elevation
1:100

Existing West Elevation
1:100

# General Notes

The Architect shall have no responsibility for any use made of this document other than for that which it was prepared and issued.

All dimensions should be checked on site. Do not scale from this drawing. To be read in conjunction with all other Consultant's dawings. The Architect to be immediately notified of any discrepancies.

Copyright on this drawing retained by the Architect.

Muhammad Zeeshan Sarwar

3 Yew Tree Grove, Heald Green, Gatley, Cheadle SK8 3TJ

Scale / North Point

1:100

Existing North & West Elevations

A1309(01)004 Preliminary