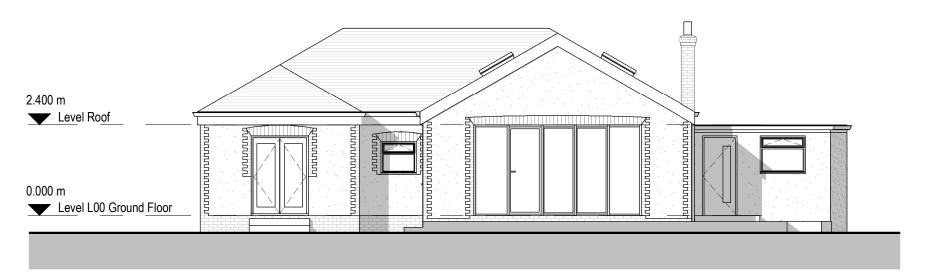

Existing North Elevation
1:100

Existing West Elevation
1:100

# General Notes

The Architect shall have no responsibility for any use made of this document other than for that which it was prepared and issued.

All dimensions should be checked on site. Do not scale from this drawing. To be read in conjunction with all other Consultant's dawings. The Architect to be immediately notified of any discrepancies.

Copyright on this drawing retained by the Architect.

Muhammad Zeeshan Sarwar

3 Yew Tree Grove, Heald Green, Gatley, Cheadle SK8 3TJ

Scale / North Point

1:100

Existing North & West Elevations

A1309(01)004 Preliminary