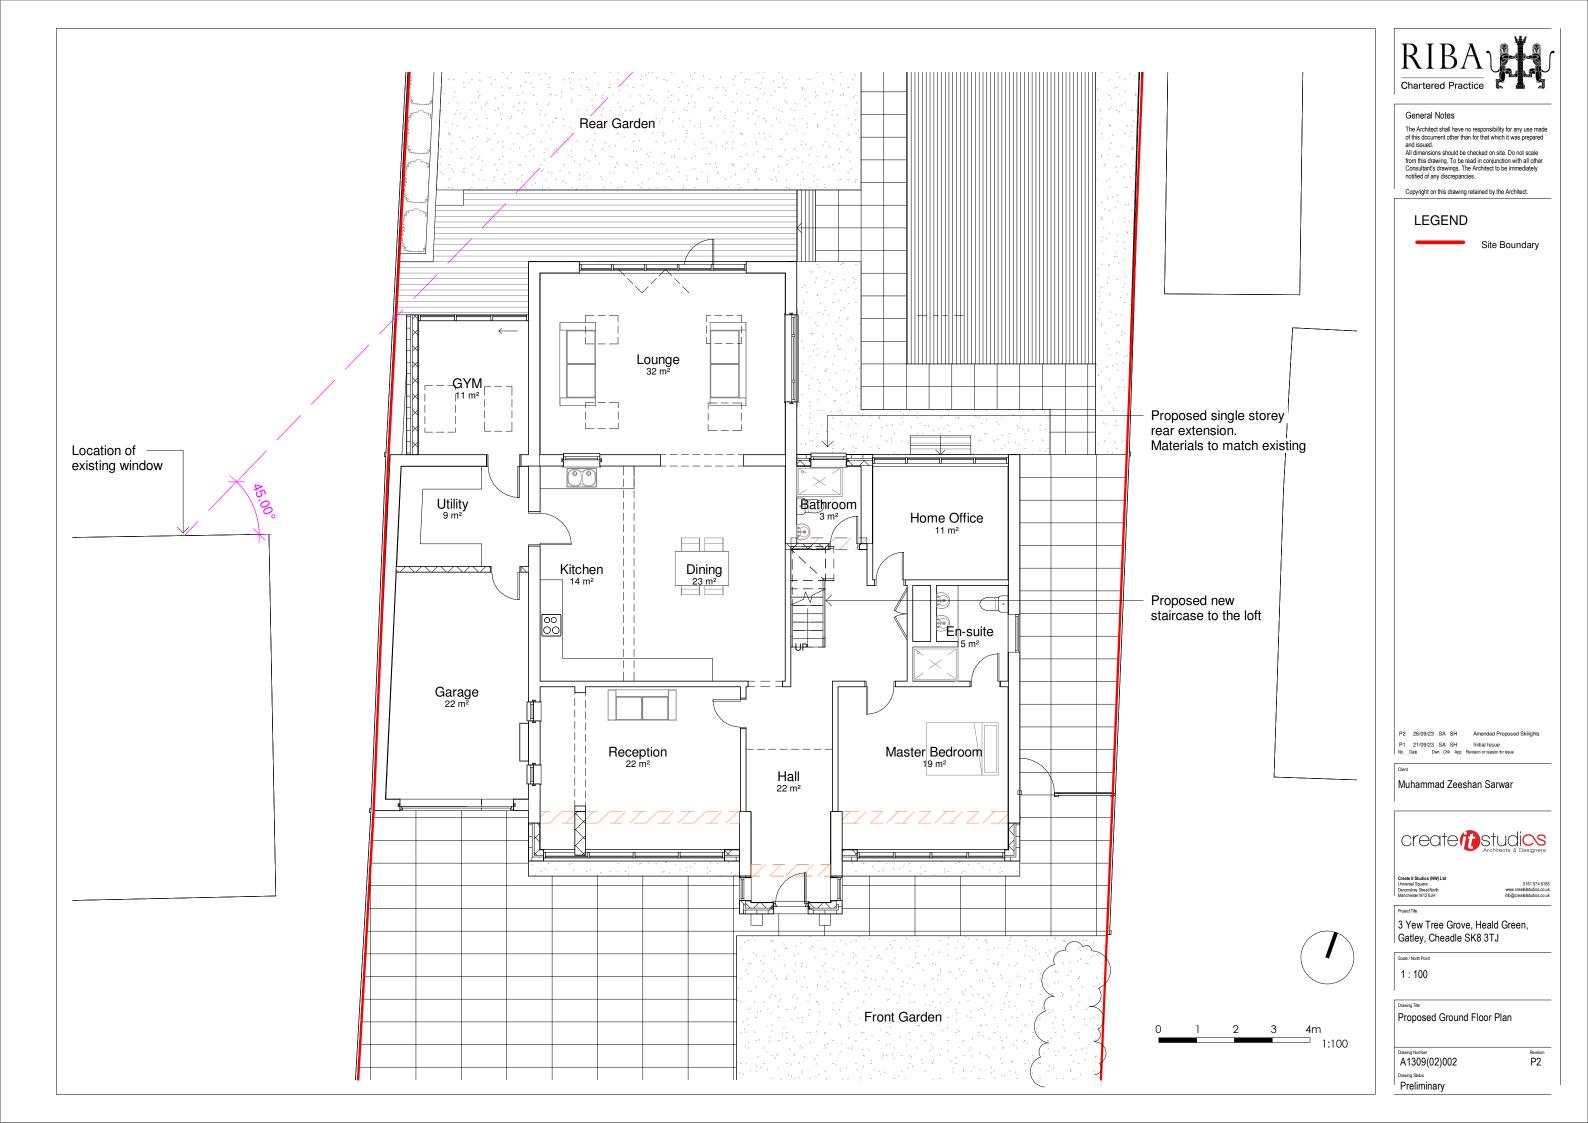

t.

Muhammad Zeeshan Sarwar



3 Yew Tree Grove, Heald Green, Gatley, Cheadle SK8 3TJ

Scale / North Point

1:100

Existing North & West Elevations

A1309(01)004 Preliminary



Existing South Elevation

1:100



Existing East Elevation
1:100

# General Notes

The Architect shall have no responsibility for any use made of this document other than for that which it was prepared and issued.

All dimensions should be checked on site. Do not scale from this drawing. To be read in conjunction with all other Consultant's dawings. The Architect to be immediately notified of any discrepancies.

Copyright on this drawing retained by the Architect.

Muhammad Zeeshan Sarwar



3 Yew Tree Grove, Heald Green, Gatley, Cheadle SK8 3TJ

1:100

Existing South & East Elevations

A1309(01)003

Preliminary









Granny Annexe - Plan
1:100



Granny Annexe - North Elevation
1:100

Granny Annexe - South Elevation
1:100



**Front View** 



**Granny Annexe - East Elevation** 



Granny Annexe - West Elevation

1: 100

## General Notes

The Architect shall have no responsibility for any use made of this document other than for that which it was prepared and issued.

All dimensions should be checked on site. Do not scale from this drawing. To be read in conjunction with all other Consultant's drawings. The Architect to be immediately notified of any discrepancies.

Copyright on this drawing retained by the Architect.

# **LEGEND**

Site Boundary

Muhammad Zeeshan Sarwar



3 Yew Tree Grove, Heald Green, Gatley, Cheadle SK8 3TJ

Scale / North Point 1:100

Proposed Granny Annexe

A1309(02)006

Rev