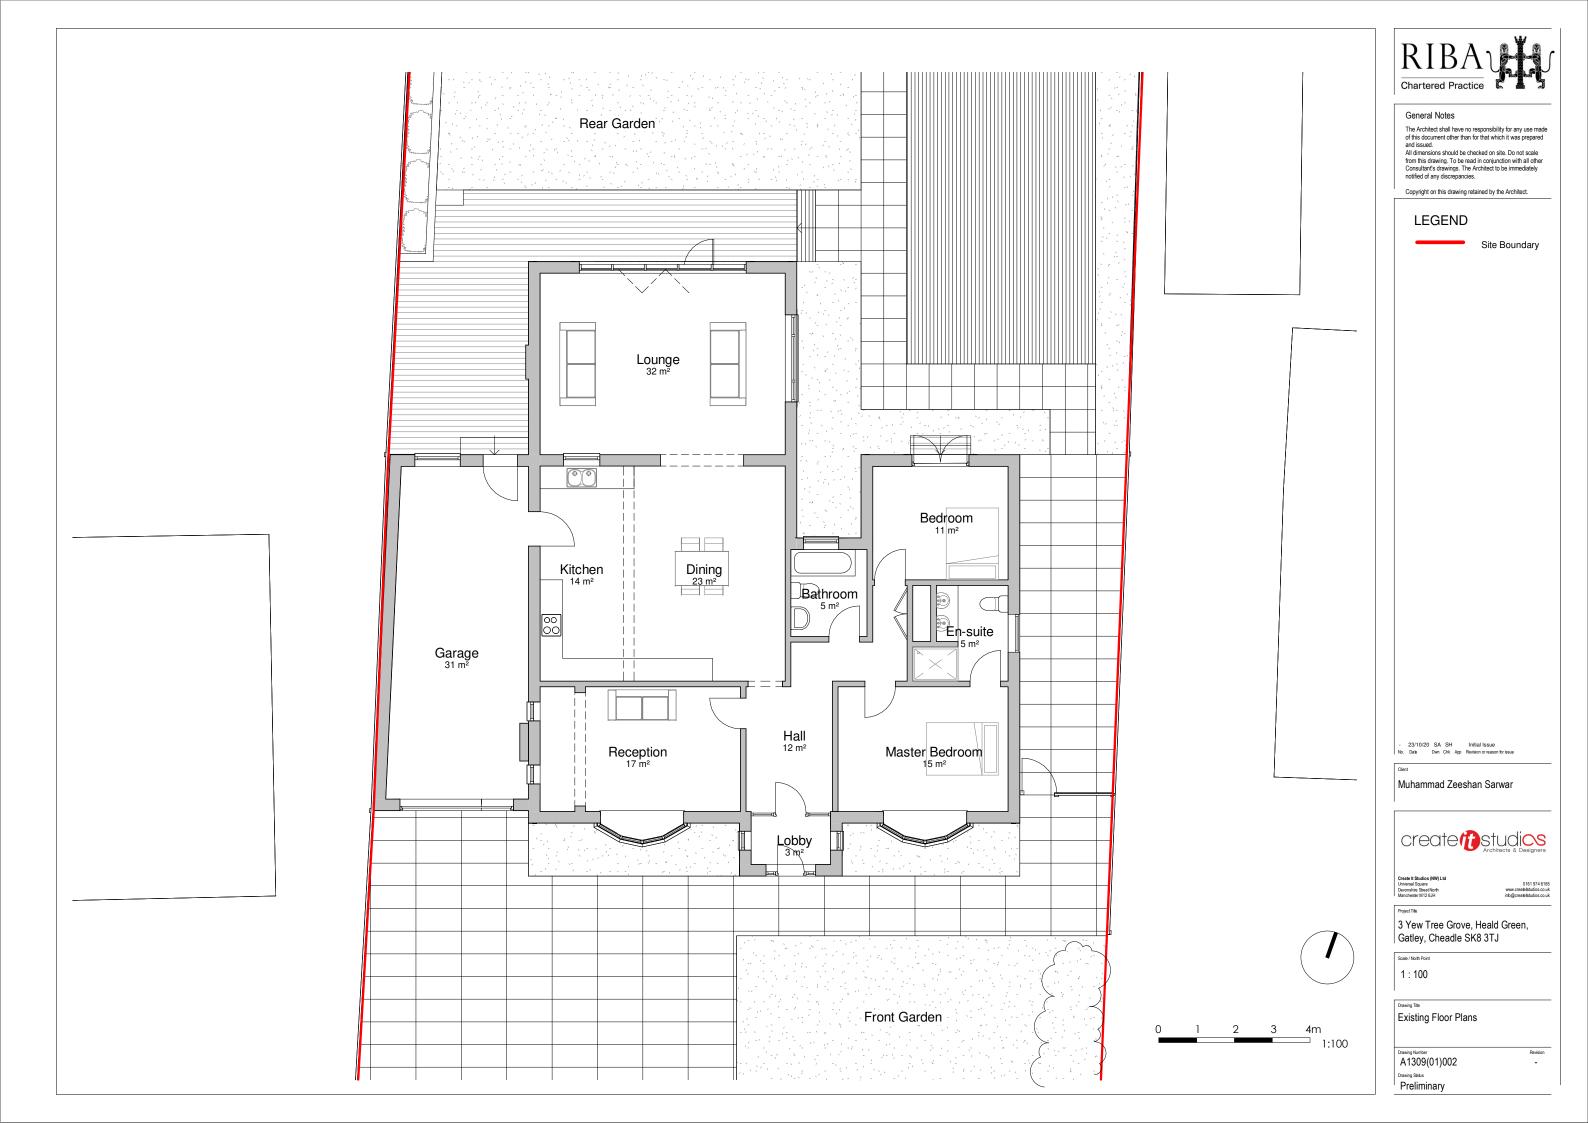

# General Notes

The Architect shall have no responsibility for any use made of this document other than for that which it was prepared and issued.

All dimensions should be checked on site. Do not scale from this drawing. To be read in conjunction with all other Consultant's dawings. The Architect to be immediately notified of any discrepancies.

Copyright on this drawing retained by the Architect.

Muhammad Zeeshan Sarwar

3 Yew Tree Grove, Heald Green, Gatley, Cheadle SK8 3TJ

1:100

Existing South & East Elevations

A1309(01)003

Preliminary

Granny Annexe - Plan
1:100