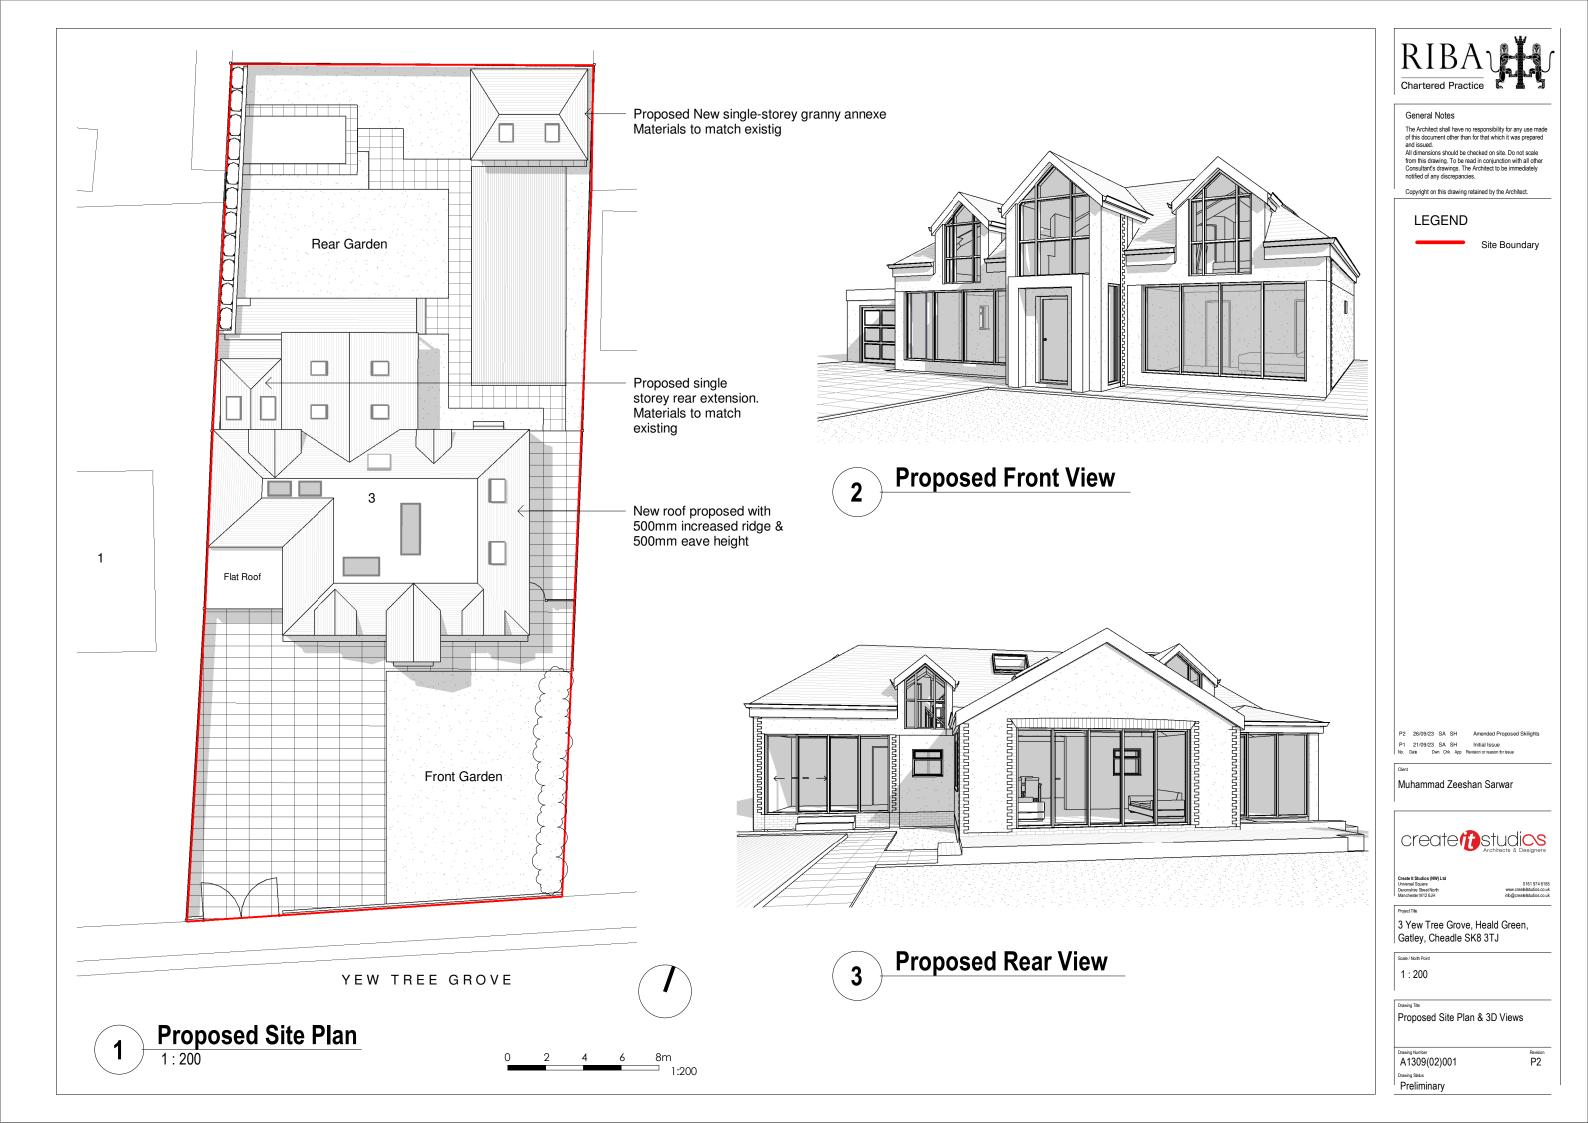

# **LEGEND**

Site Boundary

Muhammad Zeeshan Sarwar

3 Yew Tree Grove, Heald Green, Gatley, Cheadle SK8 3TJ

Scale / North Point 1:100

Proposed Granny Annexe

A1309(02)006

Revision P2