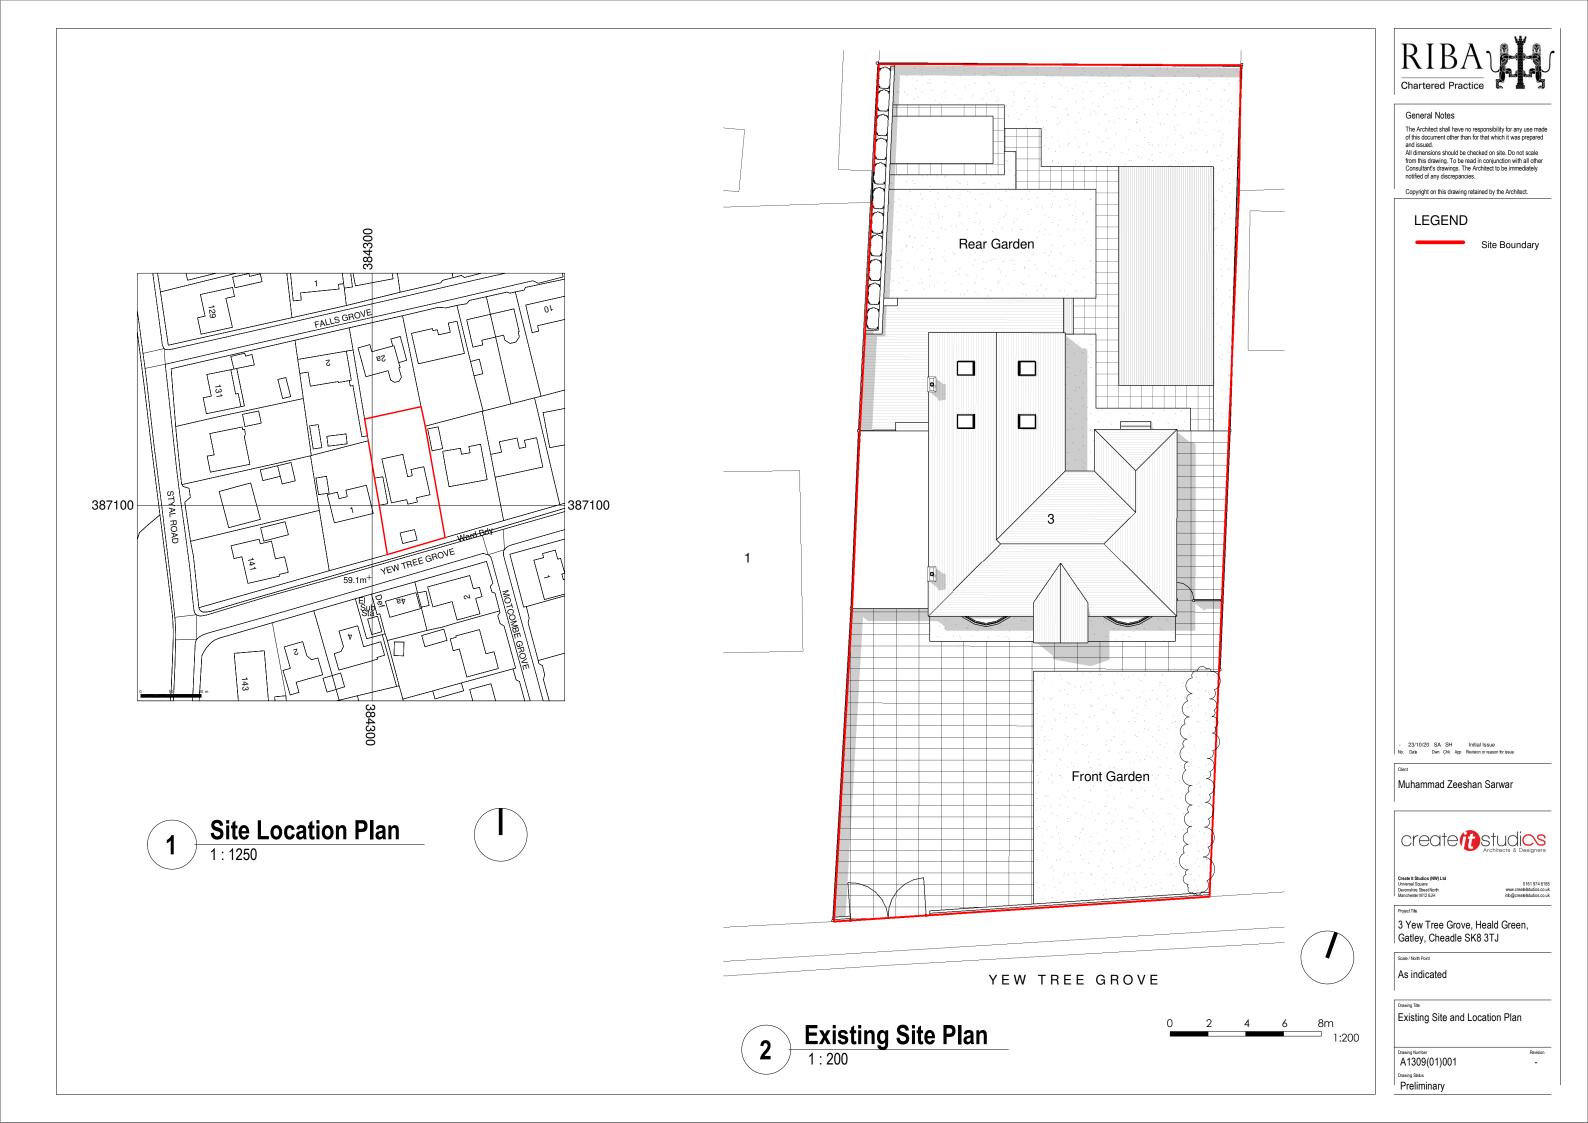

# General Notes

The Architect shall have no responsibility for any use made of this document other than for that which it was prepared and issued.

All dimensions should be checked on site. Do not scale from this drawing. To be read in conjunction with all other Consultant's dawings. The Architect to be immediately notified of any discrepancies.

Copyright on this drawing retained by the Architect.

Muhammad Zeeshan Sarwar

3 Yew Tree Grove, Heald Green, Gatley, Cheadle SK8 3TJ

Scale / North Point

1:100

Existing North & West Elevations

A1309(01)004 Preliminary