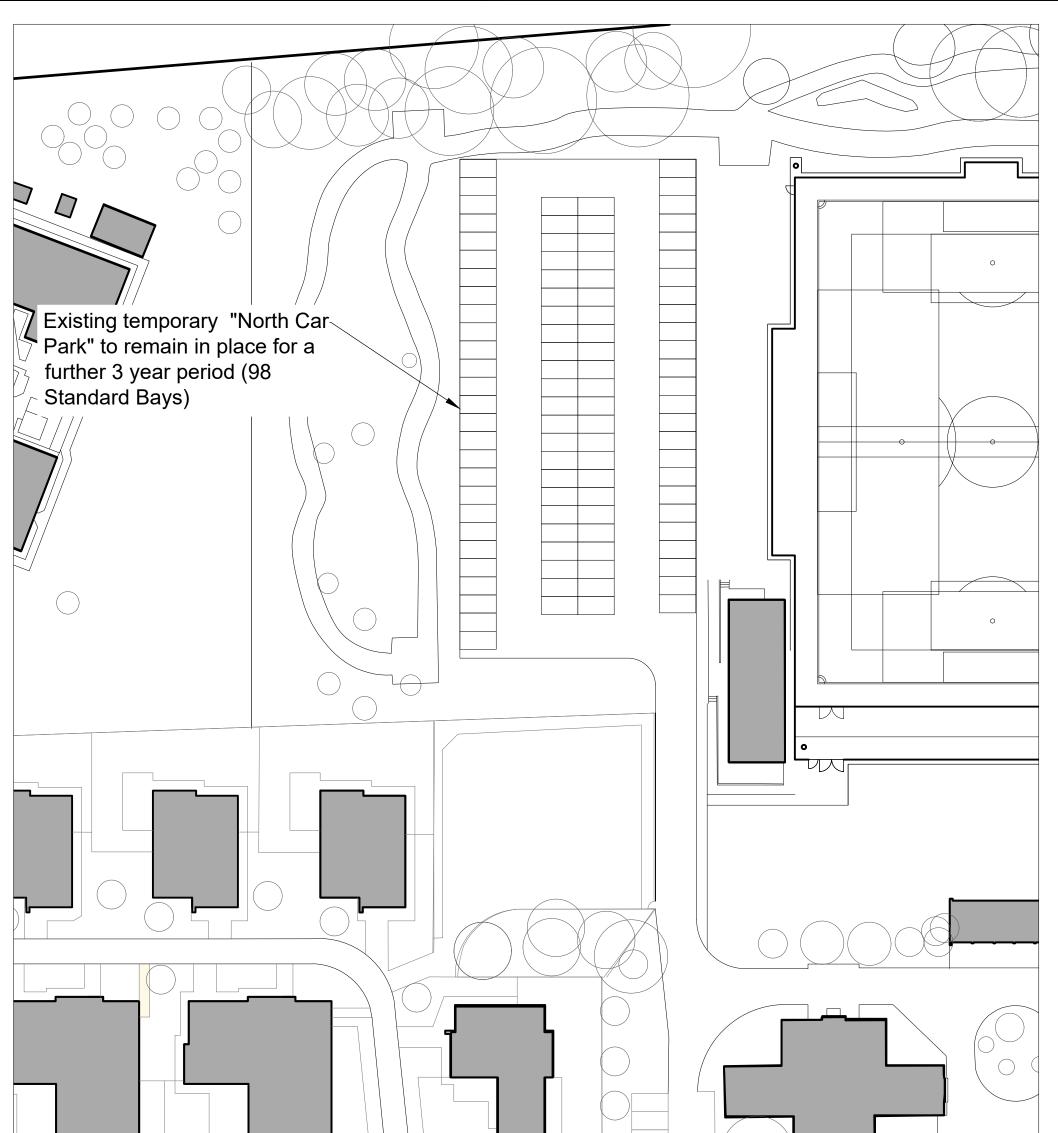

|                | Project. Seas       | hell Trust |             | Title. Existing Temporary North Car Park   |  |  |  |  |
|----------------|---------------------|------------|-------------|--------------------------------------------|--|--|--|--|
|                | Designed By         | Checked By | Approved By |                                            |  |  |  |  |
|                | OF                  | IY<br>Date | IY<br>Date  | AutoCAD Location 70113/Surveys&Drawings/FC |  |  |  |  |
| FLINDERS CHASE | 06/23               | 06/23      | 06/23       |                                            |  |  |  |  |
|                | Scale at A3 - 1:500 | •          | ł           | Drawing No. SST2-FC-HGN-00-DR-CH-0003      |  |  |  |  |