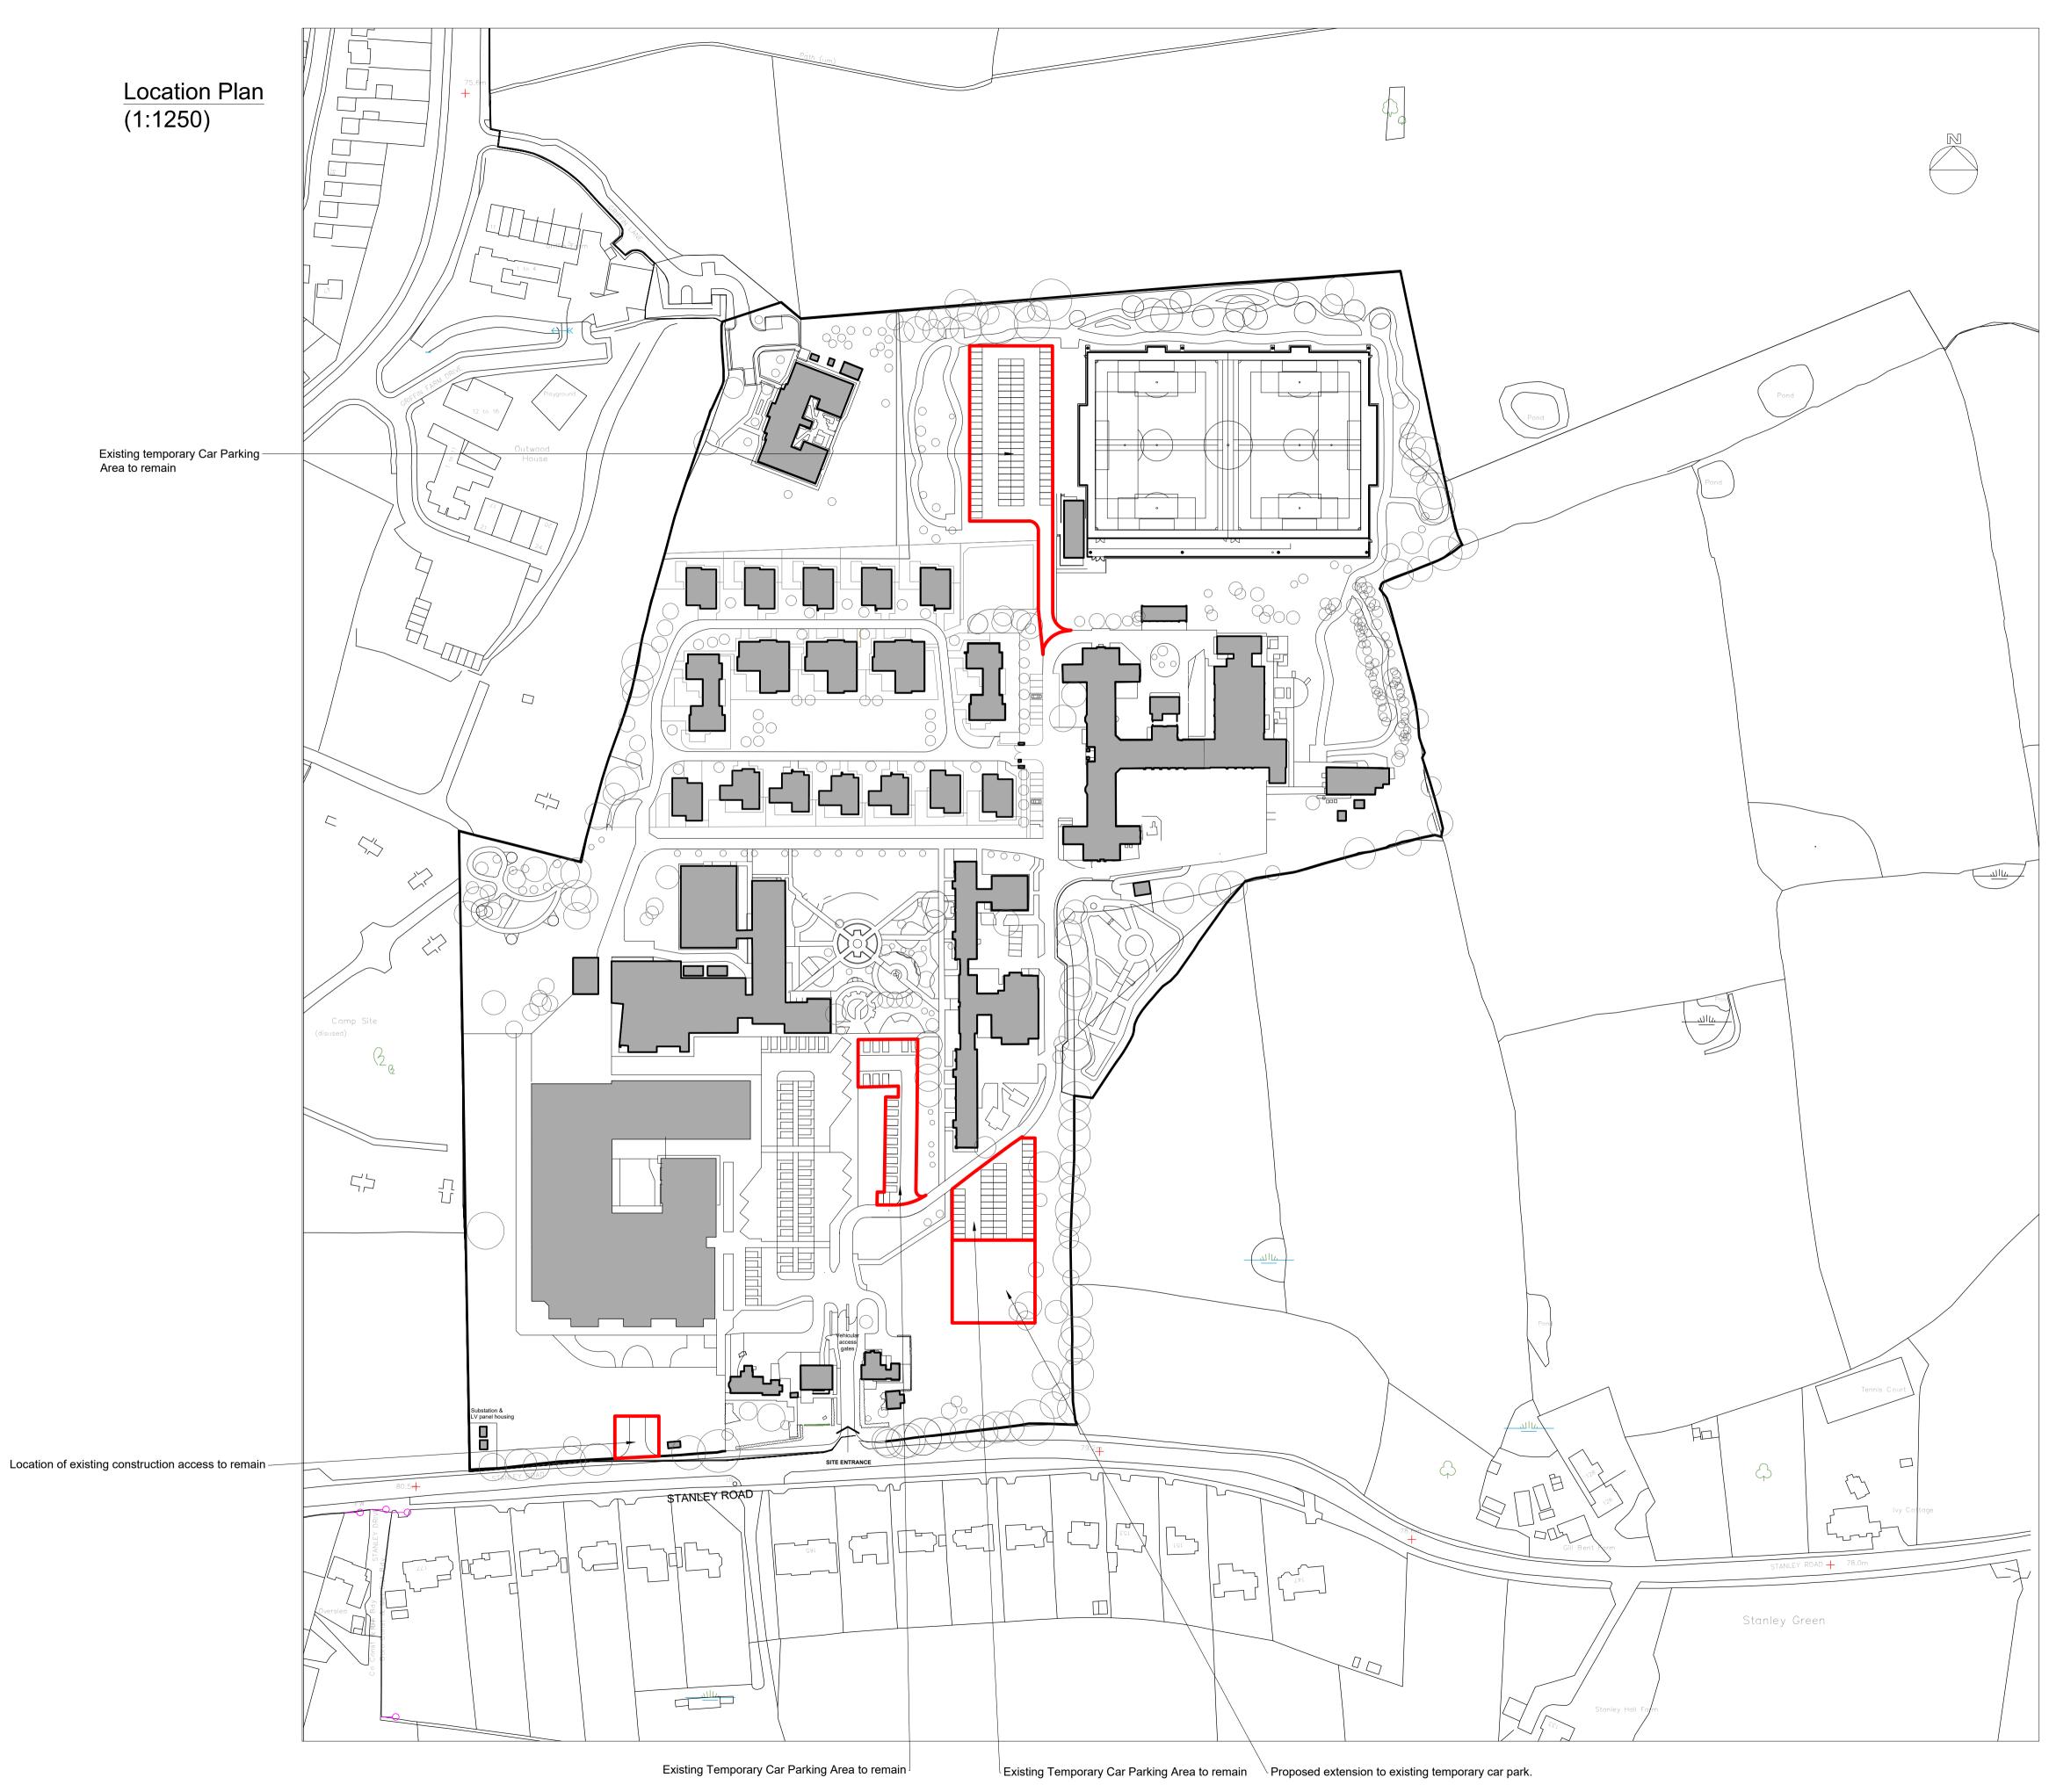

| Notes                        |                          |                      |
|------------------------------|--------------------------|----------------------|
|                              | is are in millimetres un | less stated          |
| otherwise.                   |                          |                      |
|                              |                          |                      |
|                              |                          |                      |
|                              |                          |                      |
|                              |                          |                      |
|                              |                          |                      |
|                              |                          |                      |
|                              |                          |                      |
|                              |                          |                      |
|                              |                          |                      |
|                              |                          |                      |
|                              |                          |                      |
|                              |                          |                      |
|                              |                          |                      |
|                              |                          |                      |
|                              |                          |                      |
|                              |                          |                      |
|                              |                          |                      |
|                              |                          |                      |
|                              |                          |                      |
|                              |                          |                      |
|                              |                          |                      |
|                              |                          |                      |
|                              |                          |                      |
|                              |                          |                      |
|                              |                          |                      |
|                              |                          |                      |
|                              |                          |                      |
| P02 07/23 OF                 | Minor Amendme            | nts IY IY            |
| P01 06/23 OF                 |                          |                      |
| Rev Date Drawr               | n Description            | Ch'kd App'd          |
|                              |                          |                      |
| FLINC                        | DERS C                   | HASE                 |
|                              | LIMITED                  |                      |
| Project.<br>Seashell Tr      | rust                     |                      |
|                              | Highway Wo               | rks                  |
| Drawing Title.               |                          |                      |
| Location PI                  | an                       |                      |
| AutoCAD Location. 7          | 70072/SurveysandDra      | wings/Drawings       |
| Designed By<br>OF            | Checked By<br>IY         | Approved By<br>IY    |
| Date<br>06/23<br>Scale at A1 | Date<br>06/23<br>Status  | Date<br>06/23<br>Rev |
| 1:1250                       | Status<br>S1             | P02                  |
| Drawing No.                  | ST2-FC-HGN-00-DR-C       | CH-0001              |