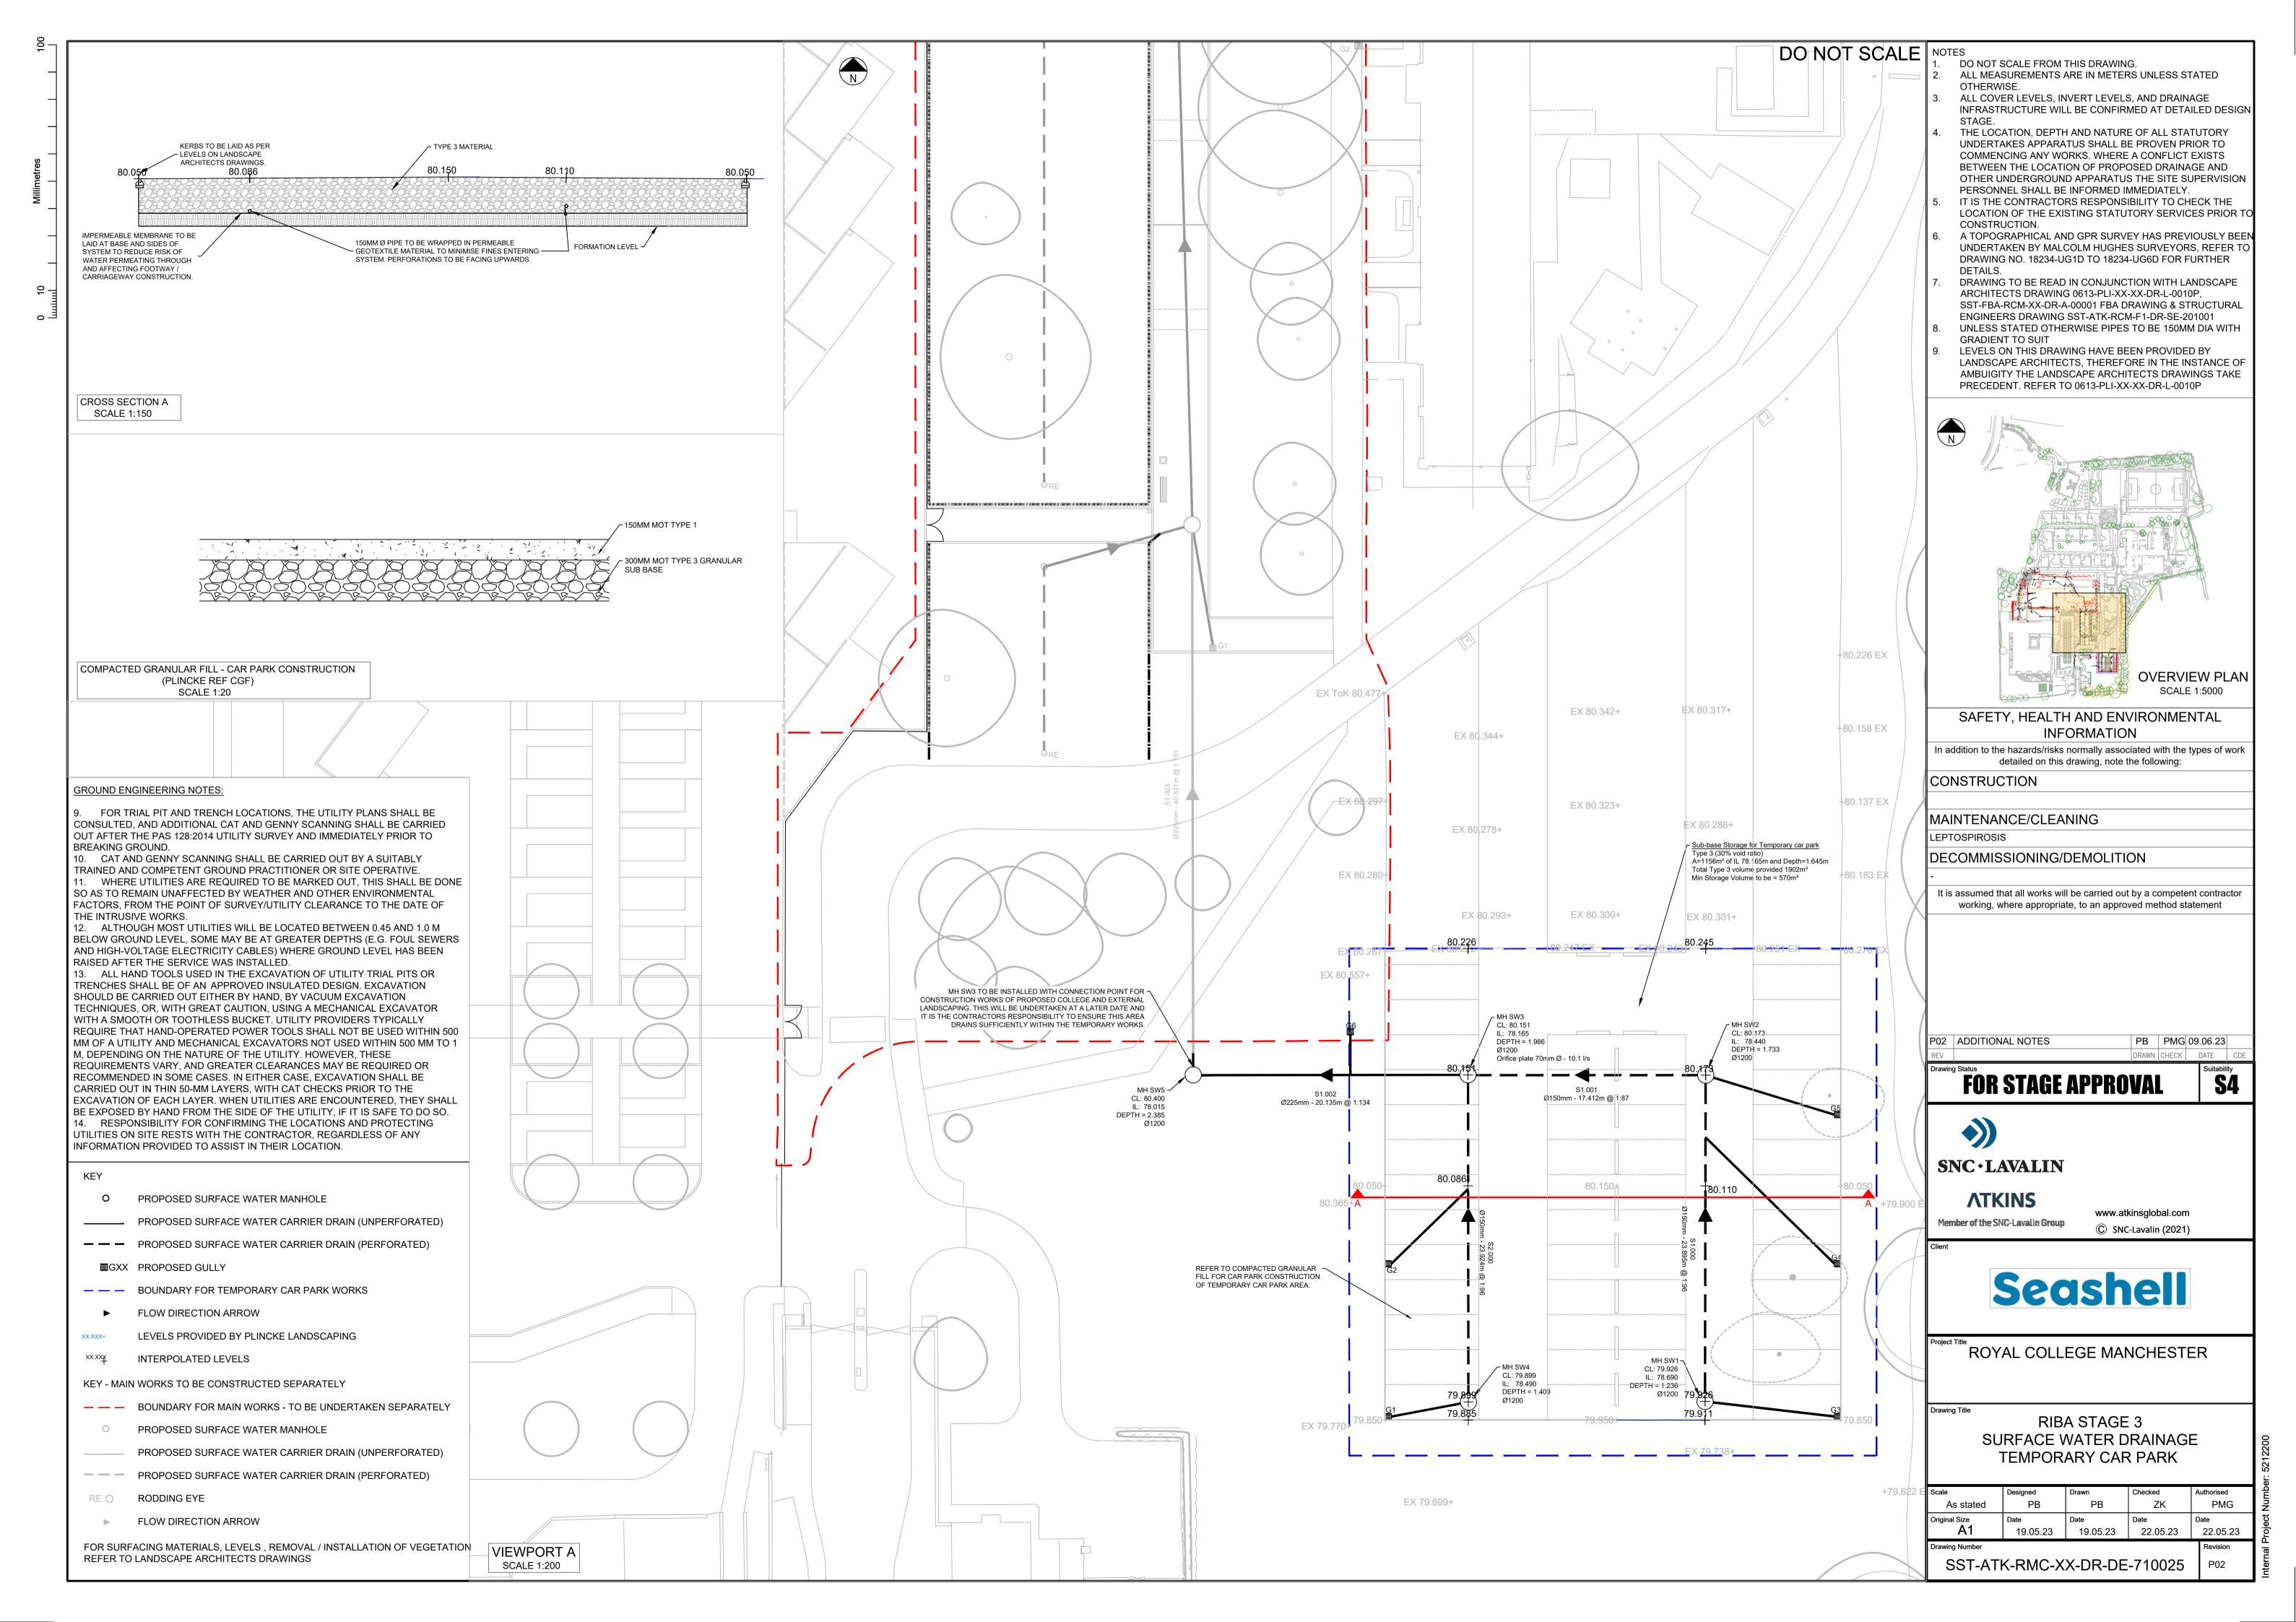

| 023 Date<br>06/08/2023<br>Revision                                  |  |  |  |  |  |  |  |  |  |
|              | RCM-ATK-LA-XX-DR-BS-47100                                                                                                                                                                                                                                                                                                                                                                                                                                                                | 04 P01                                                              |  |  |  |  |  |  |  |  |  |

CLASSIFICATION - Base Line (Low Risk)