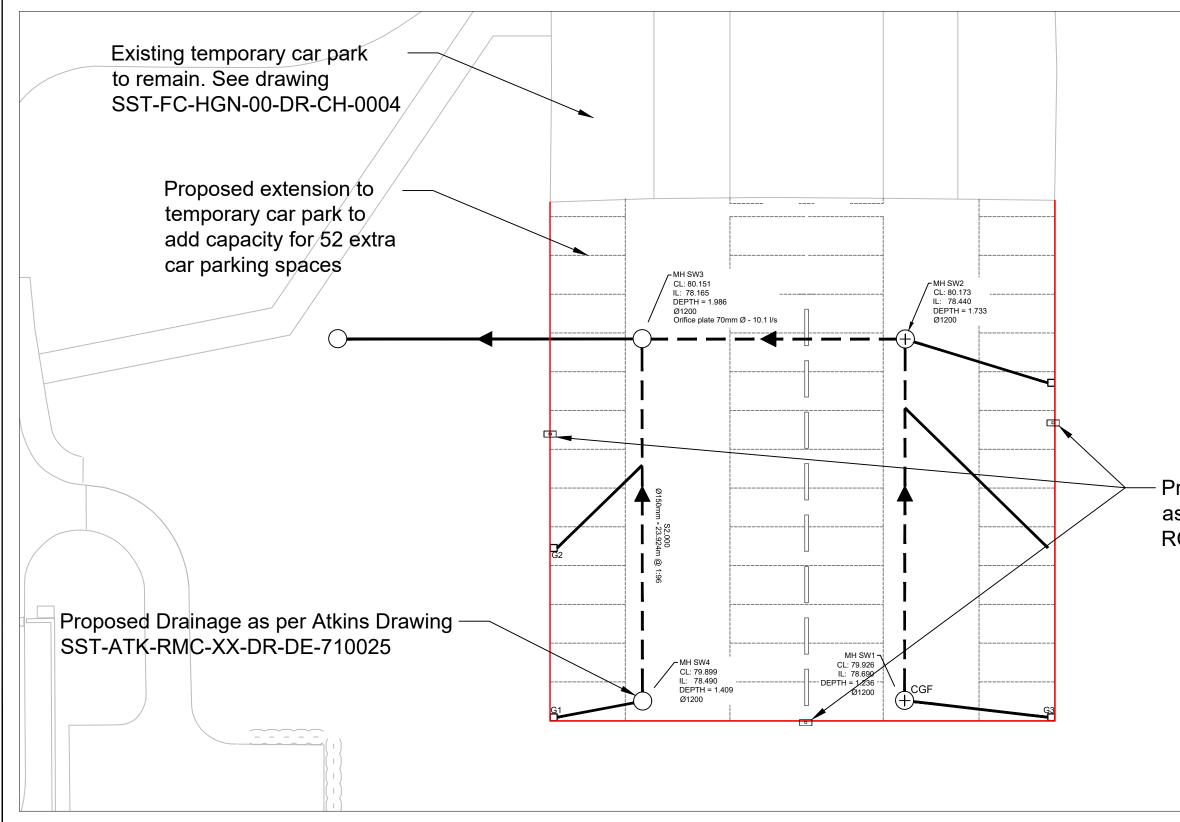

|          |       | Project<br>Seas | hell Tru  | st         |             |             |       |     |       |       |             |       |       | Title<br>Pro<br>Sou |
|----------|-------|-----------------|-----------|------------|-------------|-------------|-------|-----|-------|-------|-------------|-------|-------|---------------------|
|          |       | Designed By     | OF        | Checked By | IY          | Approved By | IY    | P02 | 07/23 | OF    | First Issue | IY    | IY    | Aut                 |
|          |       | Date            | 06/23     | Date       | 06/23       | Date        | 06/23 | P01 | 06/23 | OF    | First Issue | IY    | IY    |                     |
| FLINDERJ | UNAJE | Scale at A3     | 9 - 1:250 |            | Status - S3 |             |       | Rev | Date  | Drawn | Description | Ch'kd | App'd | Dra                 |

| roposed lighting column<br>s per Atkins Drawing<br>CM-ATK-LA-XX-DR-BS-471004 |  |
|------------------------------------------------------------------------------|--|
| itle.<br>roposed Extension to Existing Temporary<br>outborn Cor Park         |  |
| outhern Car Park                                                             |  |
|                                                                              |  |
| rawing No. SST2-FC-HGN-00-DR-CH-0005                                         |  |