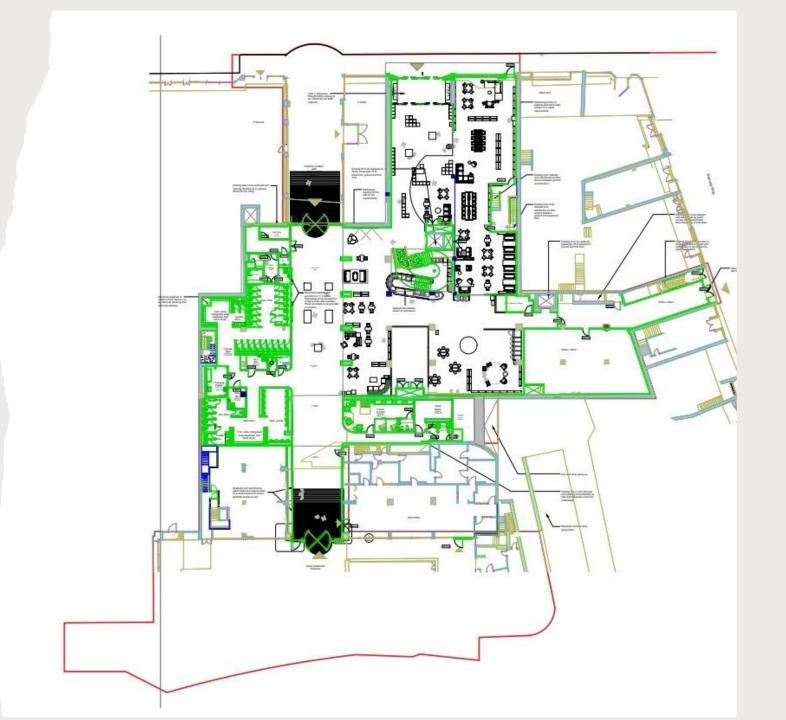

#### **Ground floor**

- Library & Museum areas
- Café
- Childrens Library
- World class toilets and welcome facilities, including Parent and Child room and Multi-faith prayer room
- New landscaping along Chestergate

# Stockroom floorplans