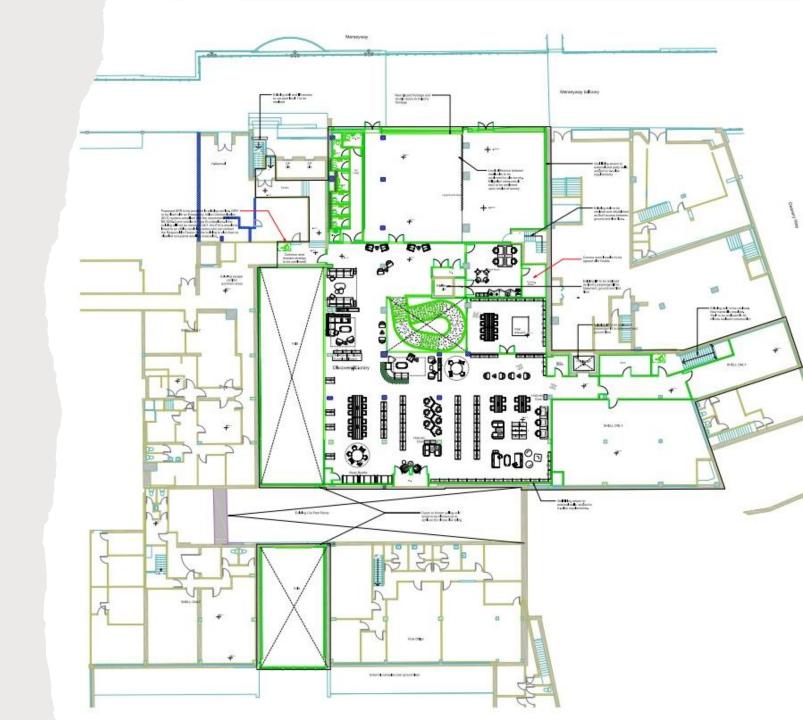

#### First floor

- Library & Museum area
- Heritage Archive
- Events/Community Space
- Access to first floor balcony

# Stockroom floorplans