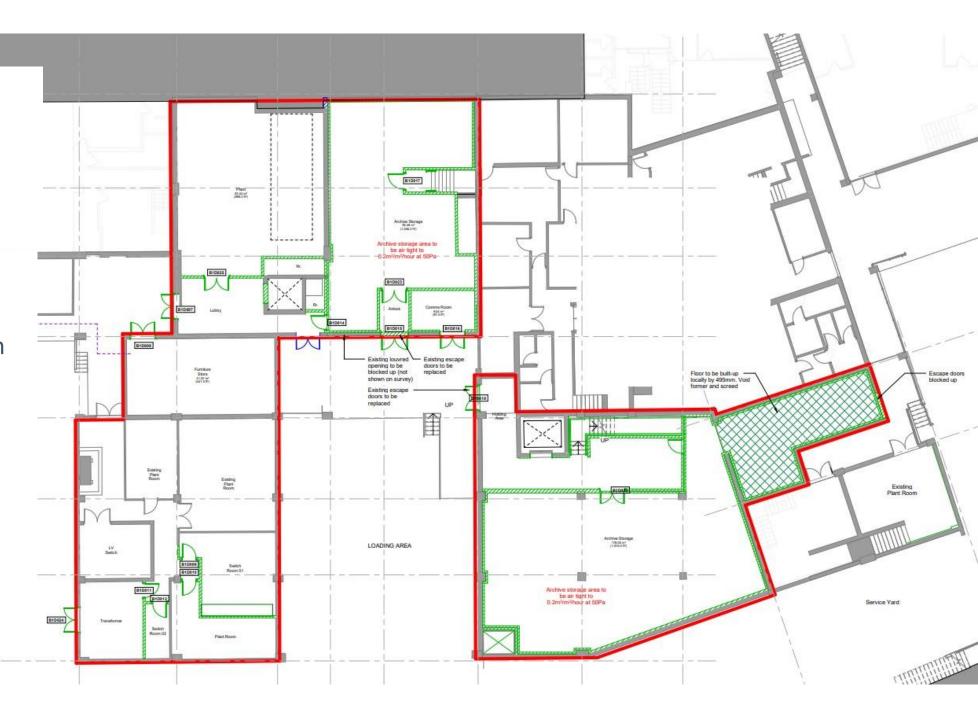

# Stockroom floorplans

#### **Basement**

- Specialist Storage for Archives and Museum collections
- General storage areas
- Access to Merseyway loading bays