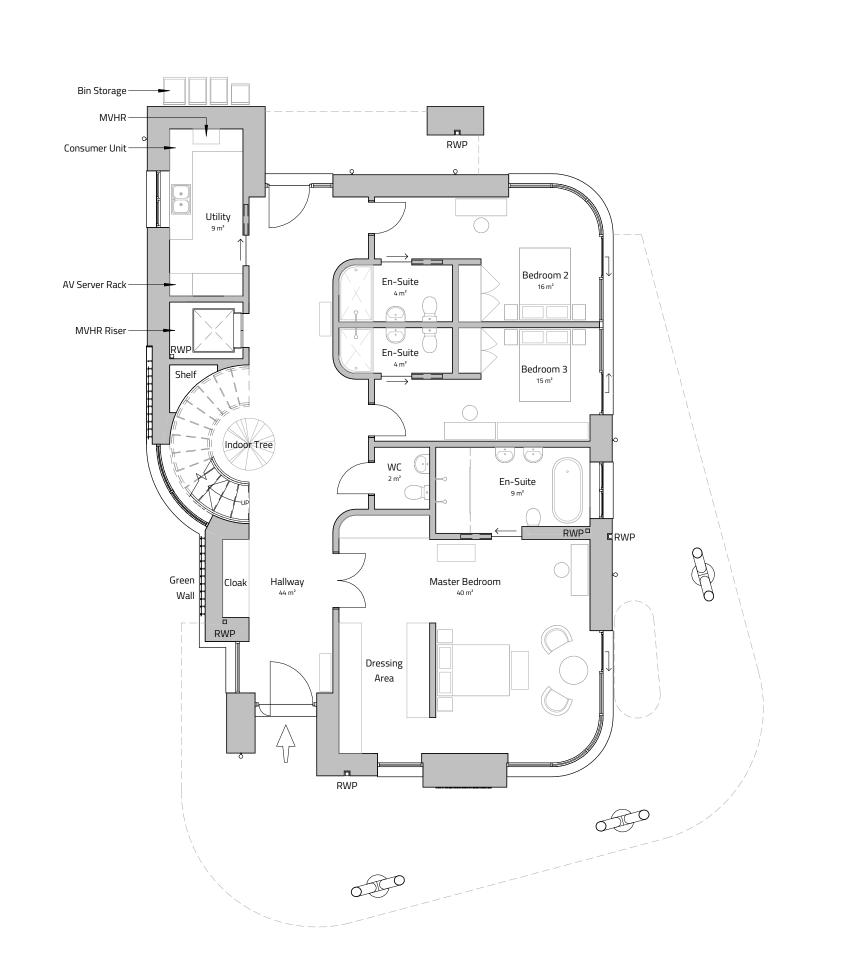

Client: Mellor View Properties Ltd

Project: Larkhill, Sandhill Lane, Marple Bridge

# Sheet: Proposed - Ground Floor Plan

Ref: P631\_220 Date: 27/04/23 Scale: 1:100 @ A3

B

DESIGN ORIGINAL

8 Brooks Street, Stockport. SK1 3HS 0161 474 6860 | hello@buju.co.uk | www.buju.co.uk