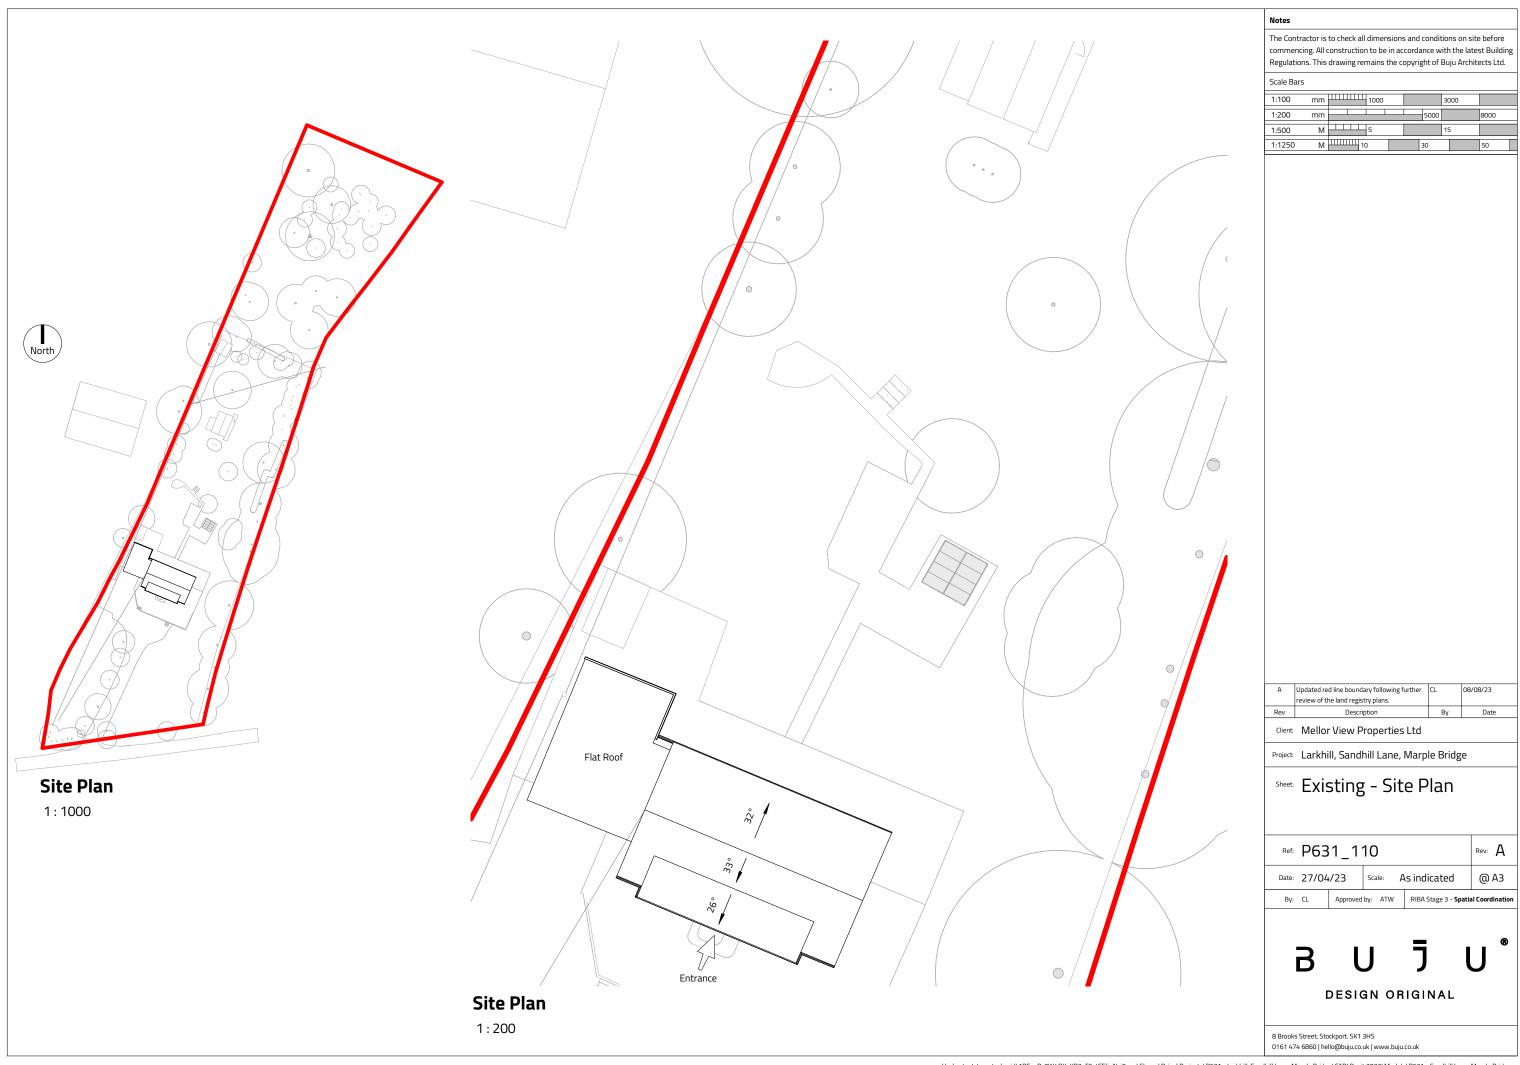

Client: Mellor View Properties Ltd

Project: Larkhill, Sandhill Lane, Marple Bridge