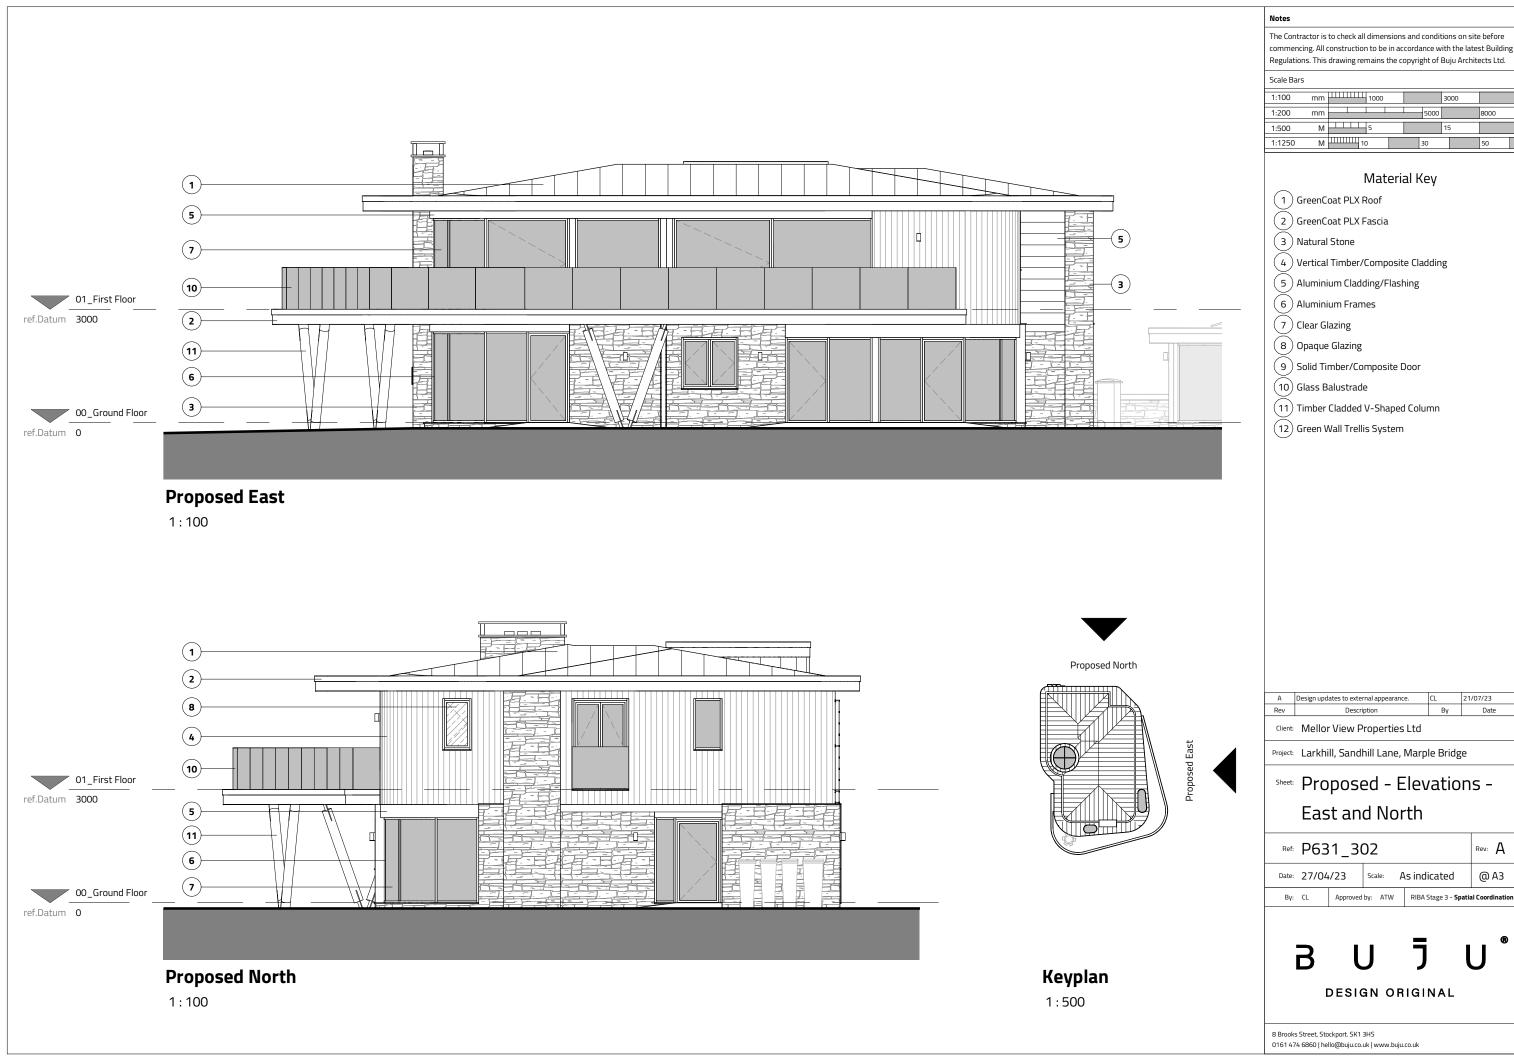

Client: Mellor View Properties Ltd

Project: Larkhill, Sandhill Lane, Marple Bridge

A Design updates to external appearance.

Client: Mellor View Properties Ltd

Project: Larkhill, Sandhill Lane, Marple Bridge