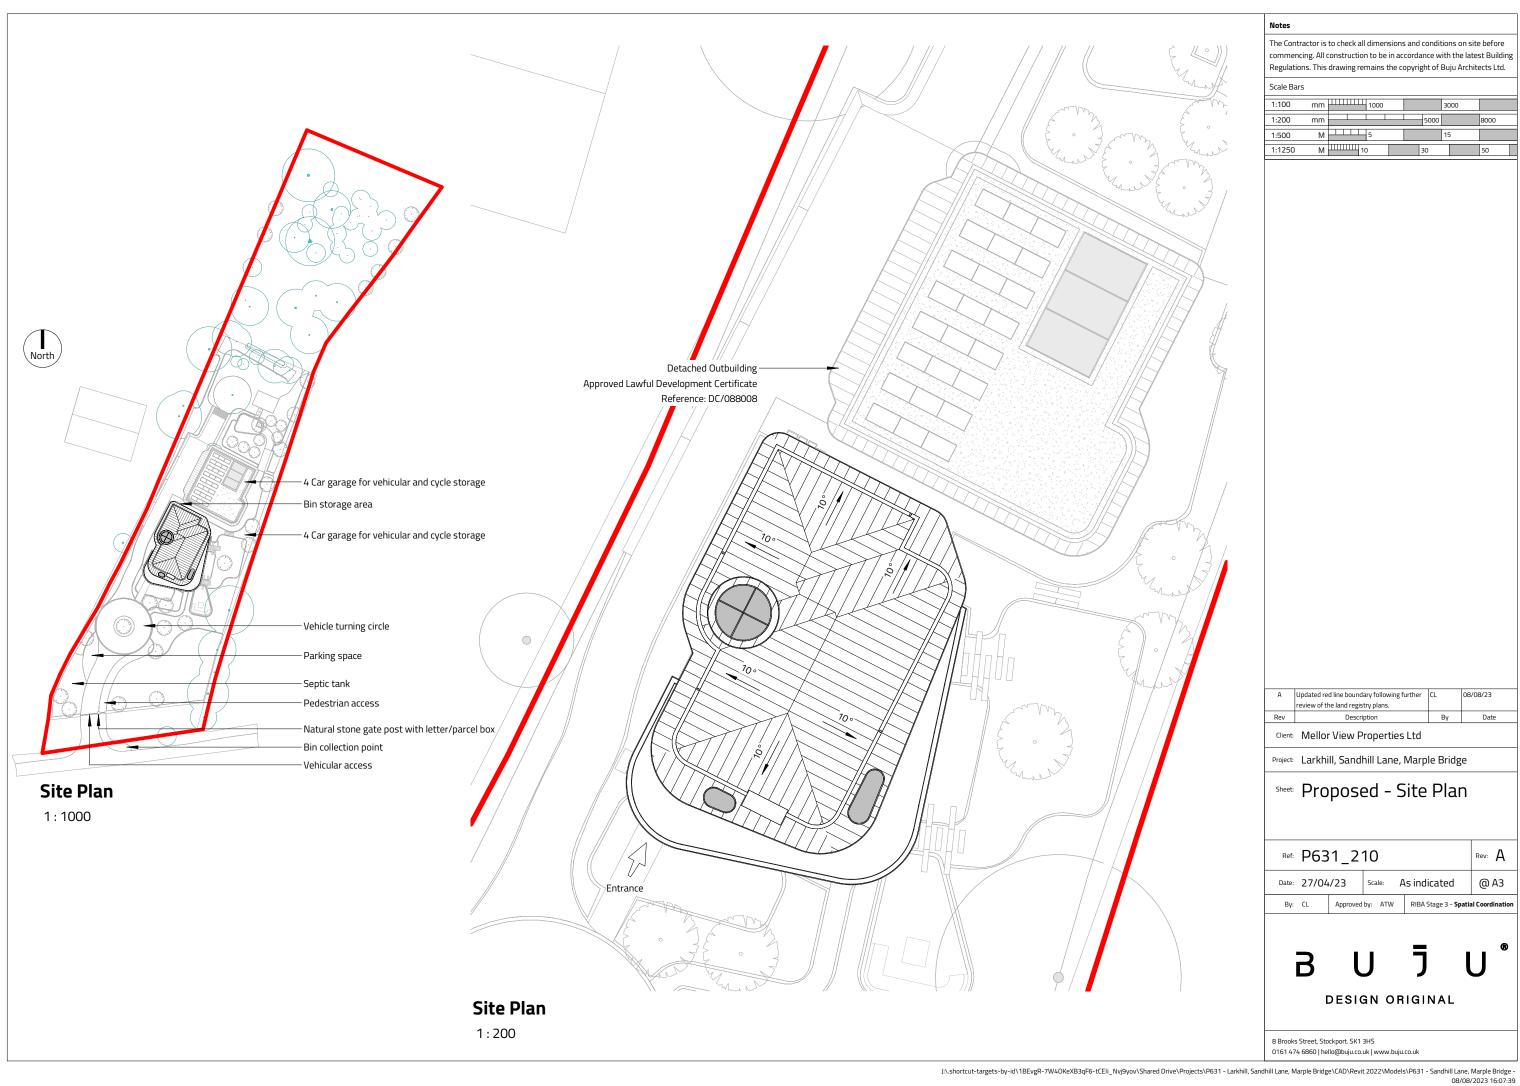

Client: Mellor View Properties Ltd

Project: Larkhill, Sandhill Lane, Marple Bridge

### Notes

The Contractor is to check all dimensions and conditions on site before commencing. All construction to be in accordance with the latest Building Regulations. This drawing remains the copyright of Buju Architects Ltd.

| ı |        |    |                                         |      |  |      |    |    |      |  |
|---|--------|----|-----------------------------------------|------|--|------|----|----|------|--|
|   | 1:100  | mm |                                         | 1000 |  |      | 30 | 00 |      |  |
|   | 1:200  | mm |                                         |      |  | 5000 |    |    | 8000 |  |
|   | 1:500  | М  |                                         | 5    |  |      | 15 |    |      |  |
| ı | 1:1250 | М  | 111111111111111111111111111111111111111 | )    |  | 30   | П  |    | 50   |  |