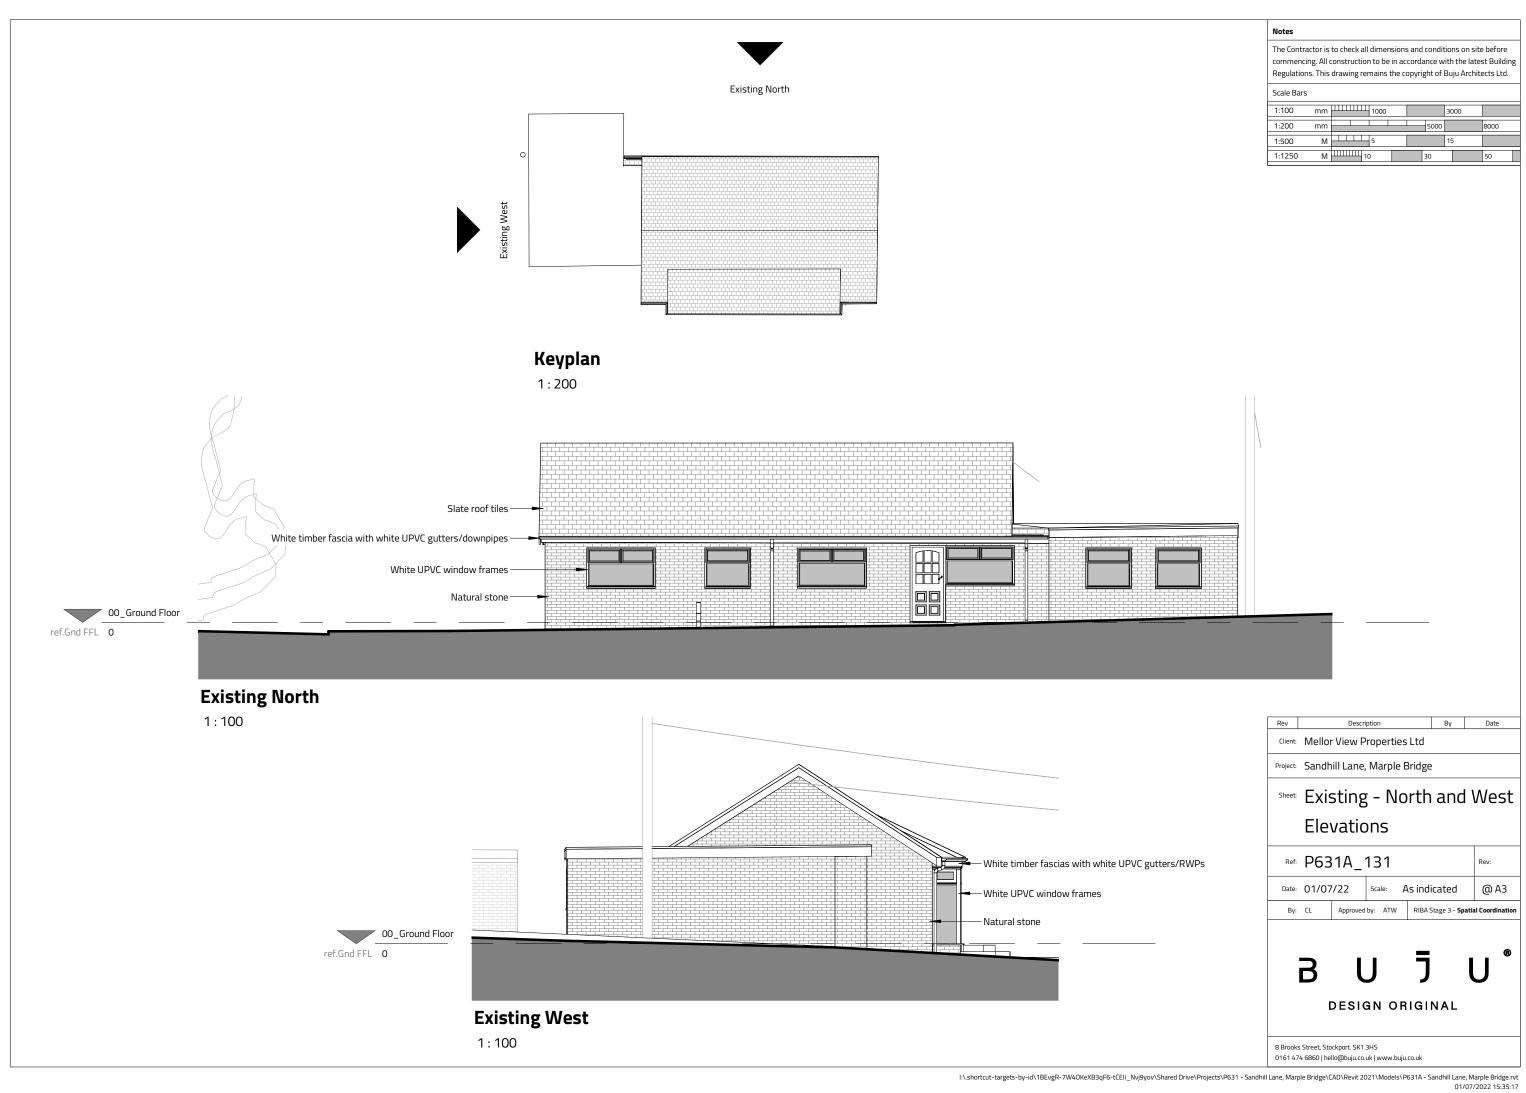

Client: Mellor View Properties Ltd

Project: Larkhill, Sandhill Lane, Marple Bridge