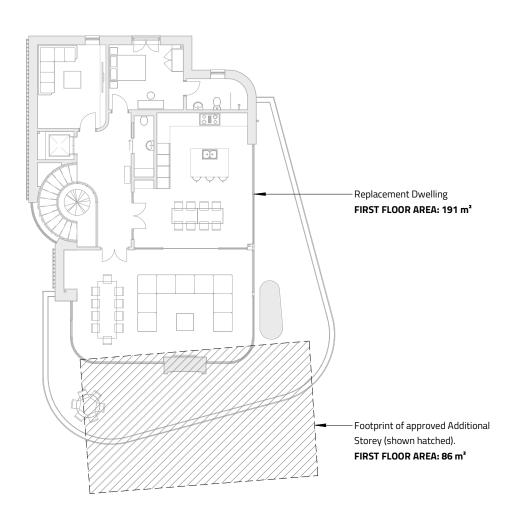

Ground Floor: 184 m<sup>2</sup>

Additional Storey (Class AA): 86 m²

First Floor: 191 m<sup>2</sup>

AREA TOTAL: 367 m<sup>2</sup>

AREA TOTAL: 375 m<sup>2</sup>

VOLUME TOTAL: 1224 m³

VOLUME TOTAL: 1221 m³

## First Floor Plan

1:200

The Contractor is to check all dimensions and conditions on site before commencing. All construction to be in accordance with the latest Building Regulations. This drawing remains the copyright of Buju Architects Ltd.

### Note:

Please see list below for approved planning applications:

- DC/086281 Lawful Development Certificate (side extension and porch)
- DC/086284 Prior Approval (additional storey)
- DC/086308 Prior Approval: Larger Home Extension (rear extension)