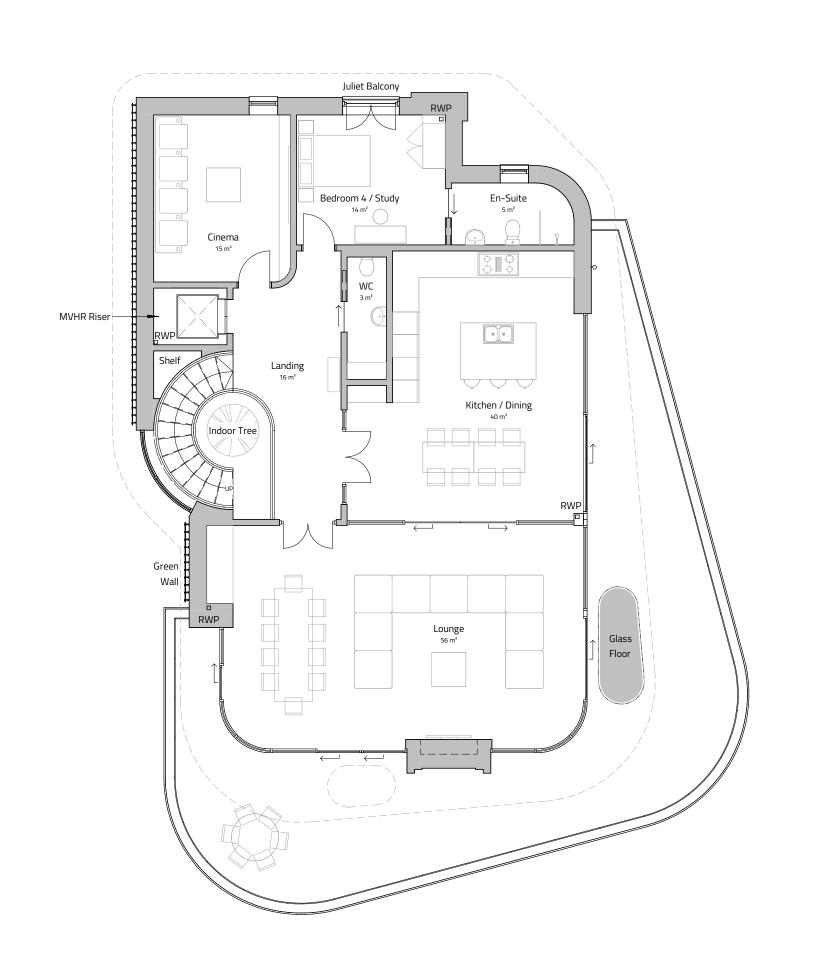

A Design updates to external appearance.

Client: Mellor View Properties Ltd

Project: Larkhill, Sandhill Lane, Marple Bridge

# Sheet: Proposed - First Floor Plan

Ref: P631\_221 Date: 27/04/23 Scale: 1:100 @ A3

DESIGN ORIGINAL

8 Brooks Street, Stockport. SK1 3HS 0161 474 6860 | hello@buju.co.uk | www.buju.co.uk