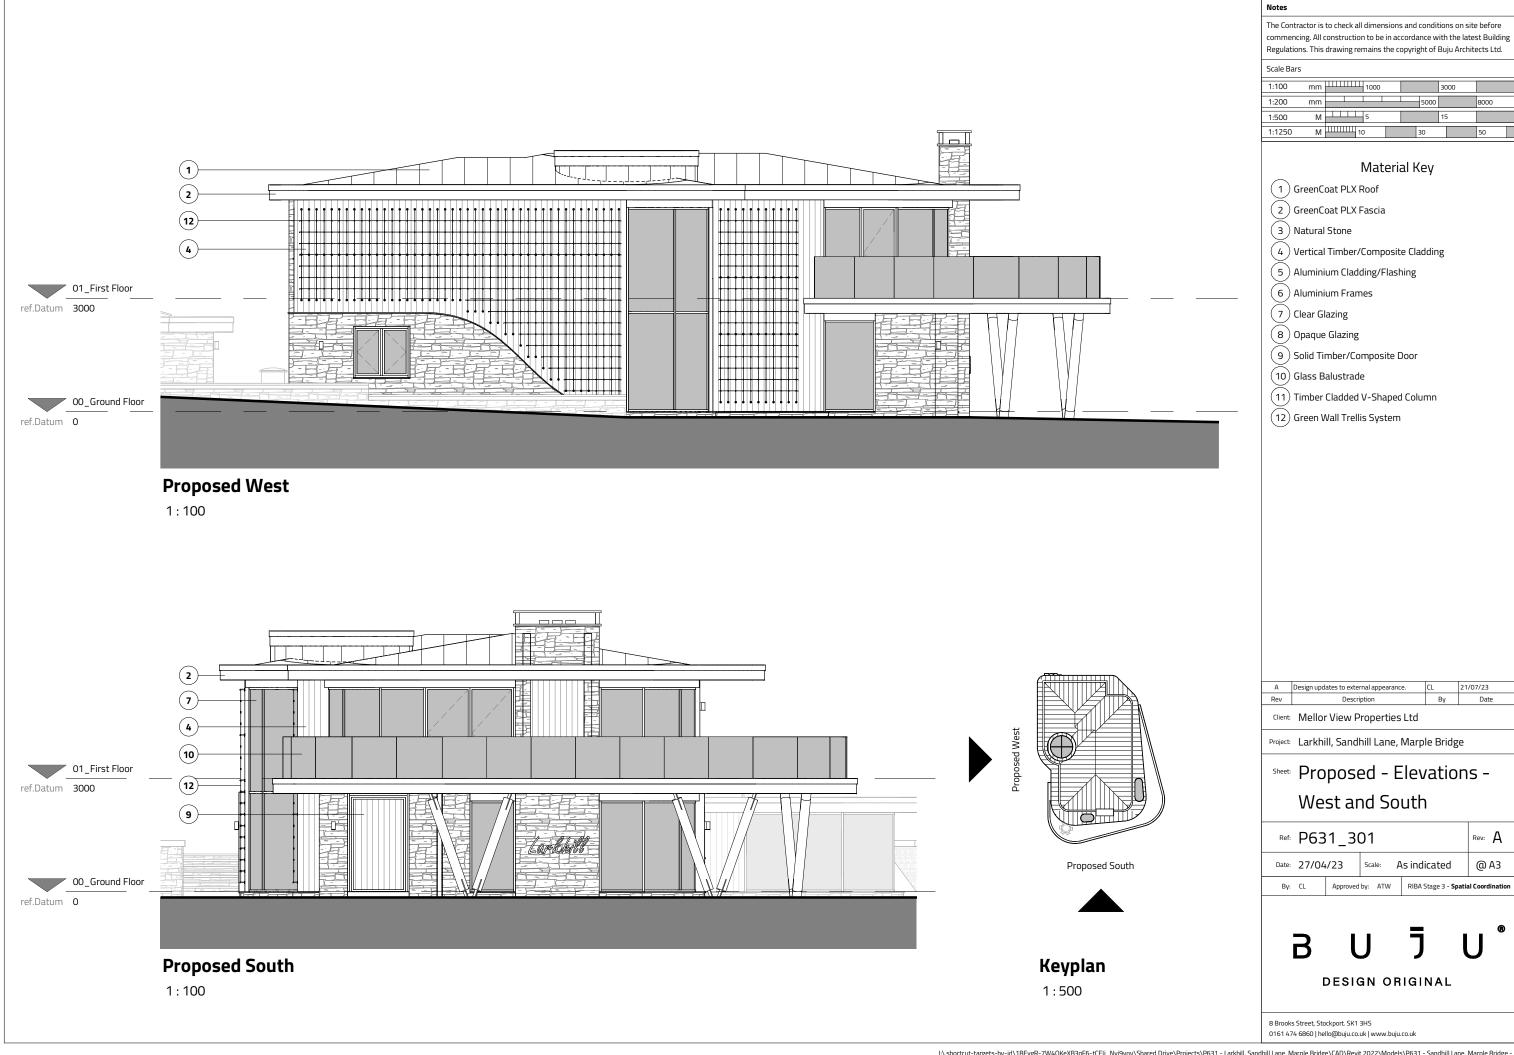

Client: Mellor View Properties Ltd

Project: Larkhill, Sandhill Lane, Marple Bridge

| Client:   | Client: Mellor View Properties Ltd              |                             |                      |                       |                 |  |  |  |  |
|-----------|-------------------------------------------------|-----------------------------|----------------------|-----------------------|-----------------|--|--|--|--|
| Project:  | Project: Larkhill, Sandhill Lane, Marple Bridge |                             |                      |                       |                 |  |  |  |  |
| Sheet:    | Sheet: Area and Volume                          |                             |                      |                       |                 |  |  |  |  |
|           | Comparison - Elevations                         |                             |                      |                       |                 |  |  |  |  |
| Ref:      | Ref: P631_951 Rev:                              |                             |                      |                       |                 |  |  |  |  |
| Date:     | 15/05                                           | 5/05/23 Scale: As indicated |                      |                       |                 |  |  |  |  |
| By:       | CL                                              | Approved                    | by: ATW              | RIBA Stage 3 - Spatia | al Coordination |  |  |  |  |
| B U J U * |                                                 |                             |                      |                       |                 |  |  |  |  |
|           |                                                 | ckport. SK1<br>llo@buju.co. | 3HS<br>uk   www.buju | co.uk                 |                 |  |  |  |  |