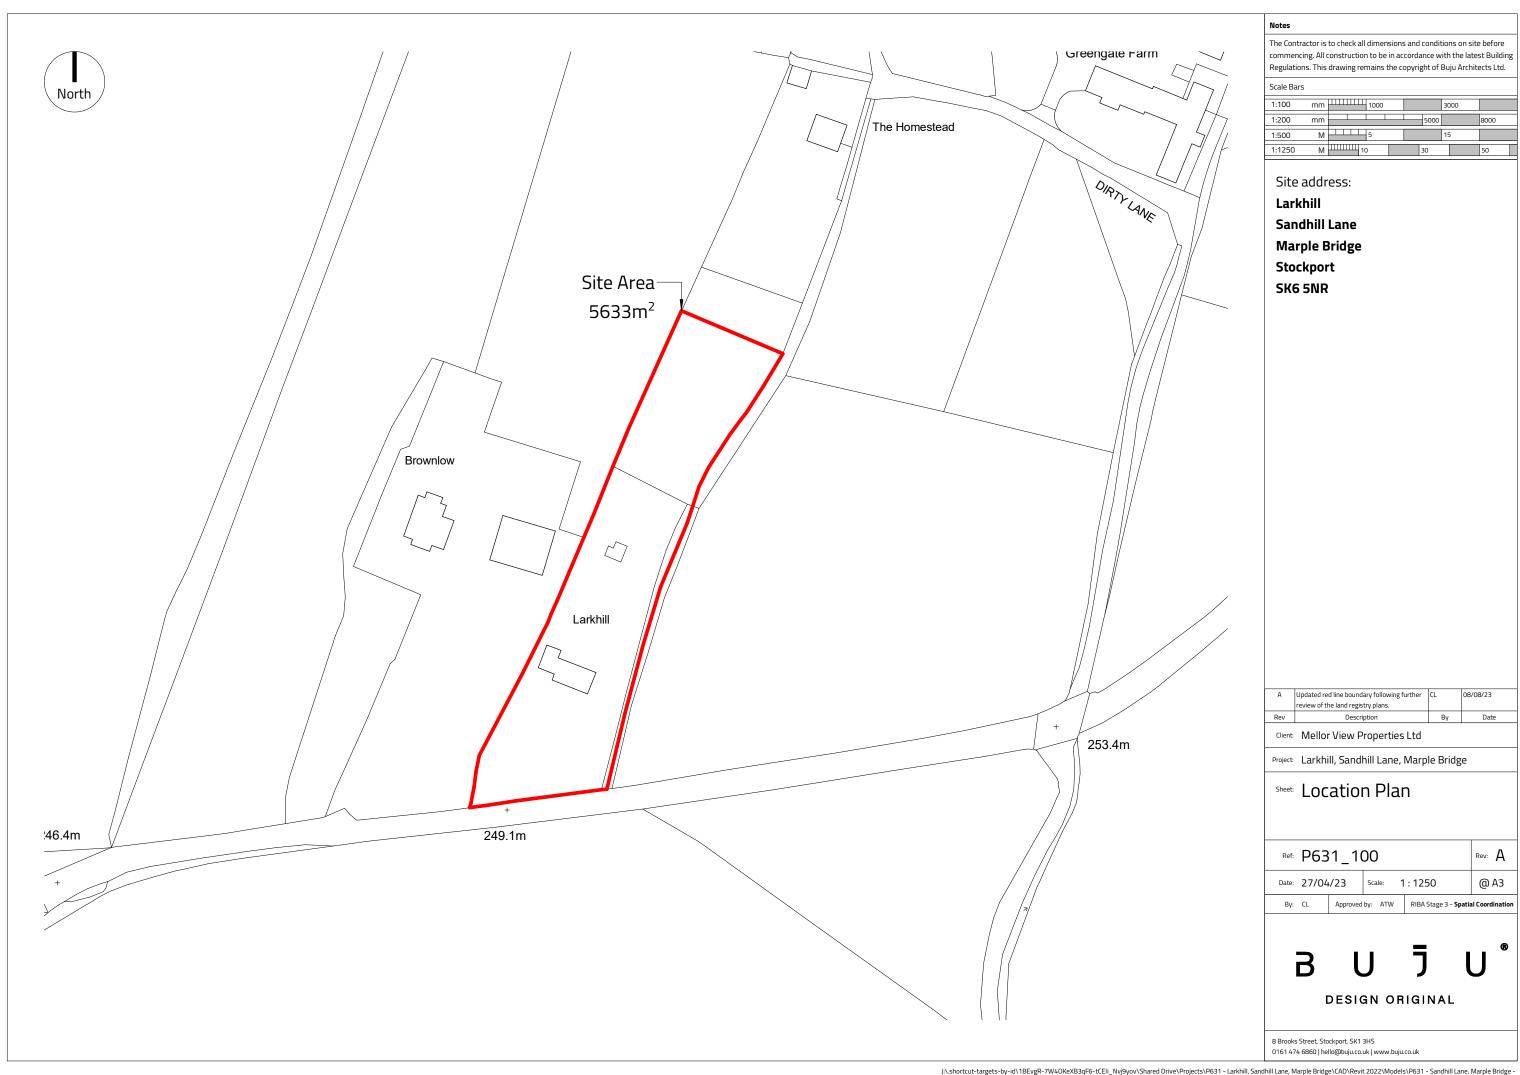

Client: Mellor View Properties Ltd

Project: Larkhill, Sandhill Lane, Marple Bridge