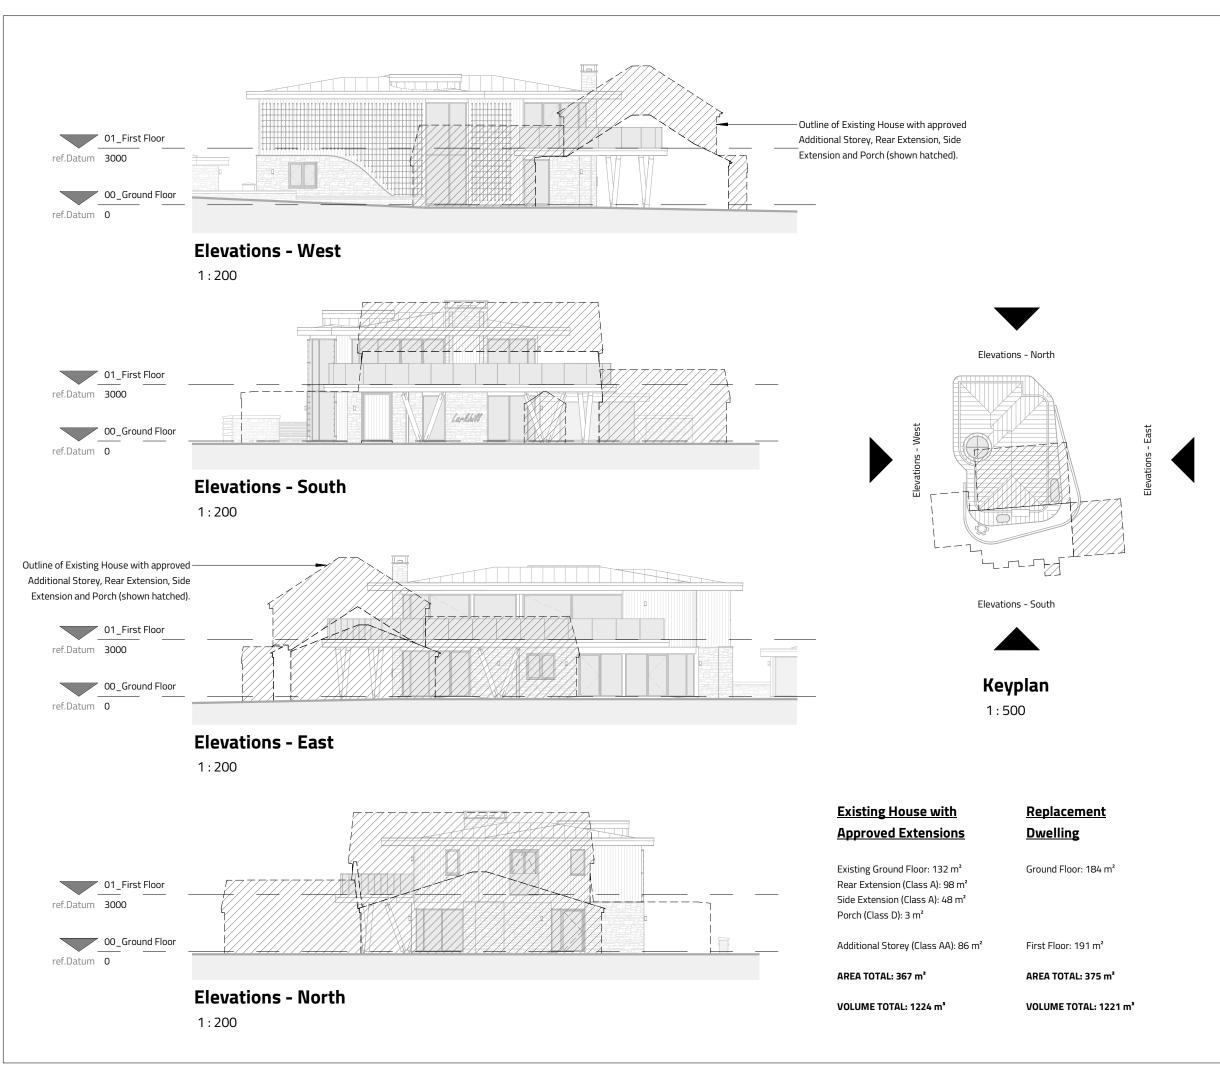

#### **Existing House with Replacement Approved Extensions Dwelling**

Existing Ground Floor: 132 m<sup>2</sup> Rear Extension (Class A): 98 m² Side Extension (Class A): 48 m<sup>2</sup> Porch (Class D): 3 m2

Ground Floor: 184 m<sup>2</sup>

Additional Storey (Class AA): 86 m²

First Floor: 191 m<sup>2</sup>

AREA TOTAL: 367 m<sup>2</sup>

AREA TOTAL: 375 m<sup>2</sup>

VOLUME TOTAL: 1224 m³

VOLUME TOTAL: 1221 m³

| Client:   | Client: Mellor View Properties Ltd              |                             |                      |                       |                 |  |  |  |  |
|-----------|-------------------------------------------------|-----------------------------|----------------------|-----------------------|-----------------|--|--|--|--|
| Project:  | Project: Larkhill, Sandhill Lane, Marple Bridge |                             |                      |                       |                 |  |  |  |  |
| Sheet:    | Sheet: Area and Volume                          |                             |                      |                       |                 |  |  |  |  |
|           | Comparison - Elevations                         |                             |                      |                       |                 |  |  |  |  |
| Ref:      | Ref: P631_951 Rev:                              |                             |                      |                       |                 |  |  |  |  |
| Date:     | 15/05                                           | 5/05/23 Scale: As indicated |                      |                       |                 |  |  |  |  |
| By:       | CL                                              | Approved                    | by: ATW              | RIBA Stage 3 - Spatia | al Coordination |  |  |  |  |
| B U J U * |                                                 |                             |                      |                       |                 |  |  |  |  |
|           |                                                 | ckport. SK1<br>llo@buju.co. | 3HS<br>uk   www.buju | co.uk                 |                 |  |  |  |  |