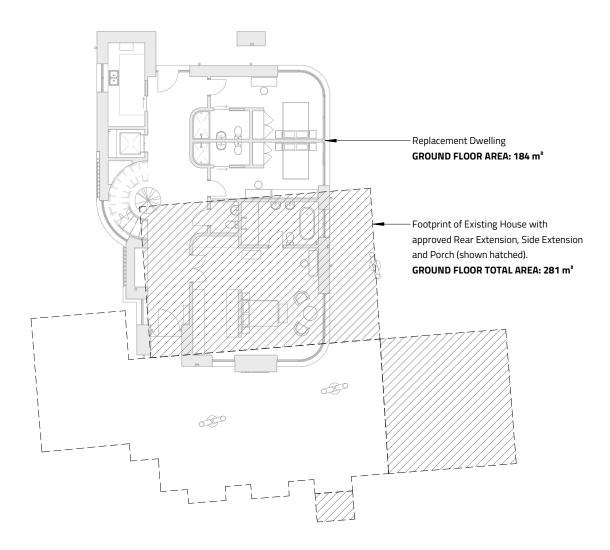

#### **Existing House with Replacement Approved Extensions Dwelling**

Existing Ground Floor: 132 m<sup>2</sup> Rear Extension (Class A): 98 m² Side Extension (Class A): 48 m<sup>2</sup> Porch (Class D): 3 m2

Ground Floor: 184 m<sup>2</sup>

Additional Storey (Class AA): 86 m²

First Floor: 191 m<sup>2</sup>

AREA TOTAL: 367 m<sup>2</sup>

AREA TOTAL: 375 m<sup>2</sup>

VOLUME TOTAL: 1224 m³

VOLUME TOTAL: 1221 m³

## **Ground Floor Plan**

1:200

### Note:

Please see list below for approved planning applications:

- DC/086281 Lawful Development Certificate (side extension and porch)
- DC/086284 Prior Approval (additional storey)
- DC/086308 Prior Approval: Larger Home Extension (rear extension)