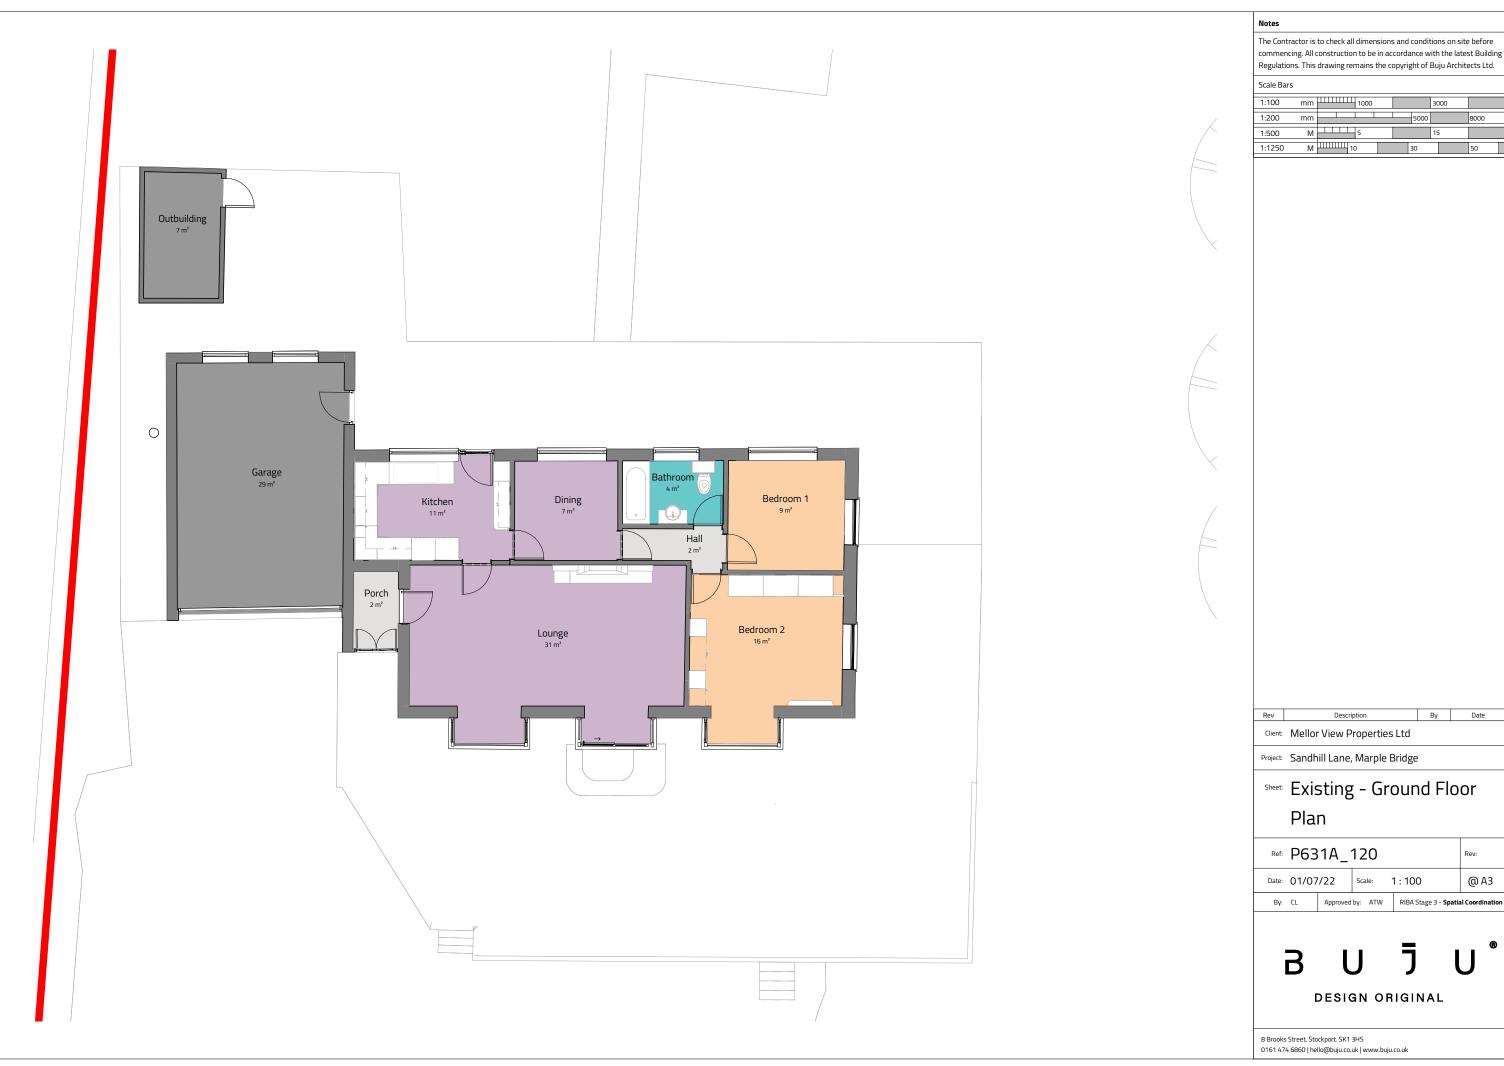

Client: Mellor View Properties Ltd

Project: Larkhill, Sandhill Lane, Marple Bridge