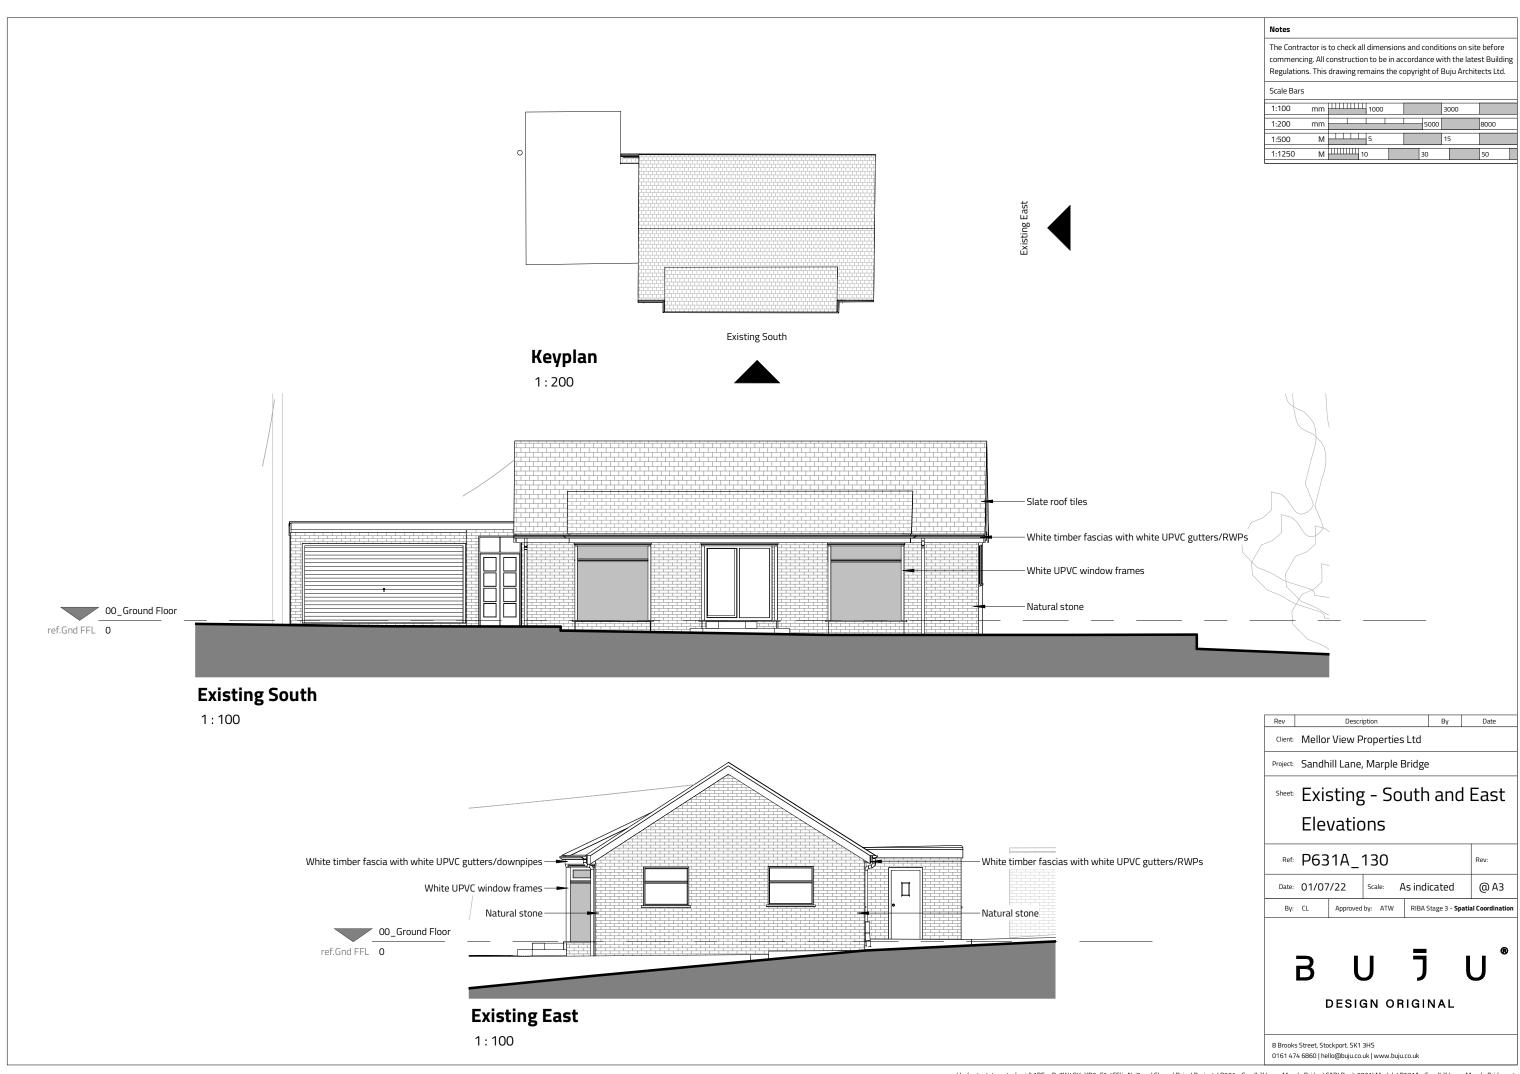

### Notes

The Contractor is to check all dimensions and conditions on site before commencing. All construction to be in accordance with the latest Building Regulations. This drawing remains the copyright of Buju Architects Ltd.

### Scale Bars

| 1:100  | mm | 100                                     | ) |      | 3000 |      |   |
|--------|----|-----------------------------------------|---|------|------|------|---|
| 1:200  | mm |                                         |   | 5000 |      | 8000 | _ |
| 1:500  | М  | 5                                       |   |      | 15   |      |   |
| 1:1250 | М  | 111111111111111111111111111111111111111 |   | 30   |      | 50   |   |