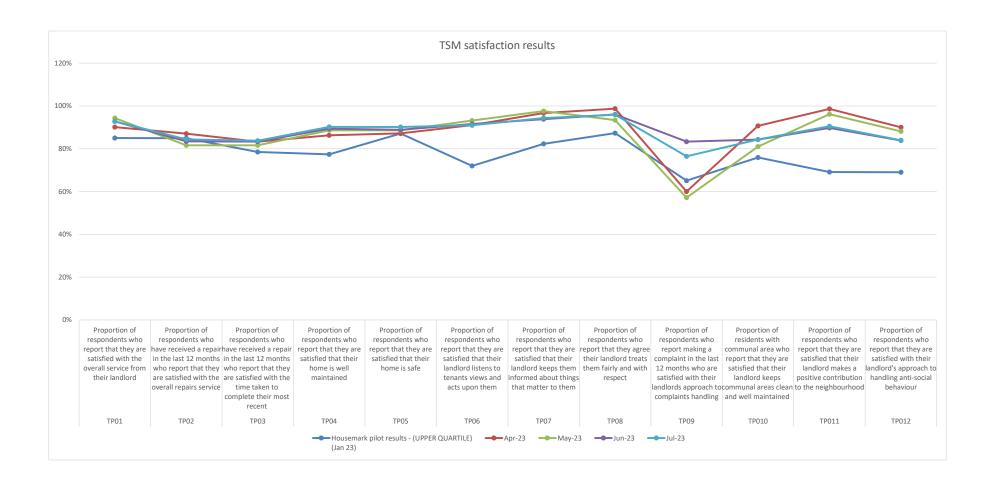

| Tenar | nt Satisfaction Measures - Perception                                                                                                                           | Housemark pilot results<br>(UPPER QUARTILE)<br>(Jan 23) |        | May-23 | Jun-23 | Jul-23 | Monthly<br>trend |
|-------|-----------------------------------------------------------------------------------------------------------------------------------------------------------------|---------------------------------------------------------|--------|--------|--------|--------|------------------|
| TP01  | Proportion of respondents who report that they are satisfied with the overall service from their landlord                                                       | 85%                                                     | 90.12% | 94.32% | 92.80% | 92.78% | <b>↓</b> -0.02%  |
| TP02  | Proportion of respondents who have received a repair in the last 12 months who report that they are satisfied with the overall repairs service                  | 84.9%                                                   | 87.04% | 81.63% | 83.45% | 84.38% | <b>↑</b> 0.93%   |
| TP03  | Proportion of respondents who have received a repair in the last 12 months who report that they are satisfied with the time taken to complete their most recent | 78.5%                                                   | 83.33% | 81.63% | 83.33% | 83.75% | <b>↑</b> 0.42%   |
| TP04  | Proportion of respondents who report that they are satisfied that their home is well maintained                                                                 | 77.4%                                                   | 86.25% | 88.63% | 89.36% | 90.22% | <b>↑</b> 0.86%   |
| TP05  | Proportion of respondents who report that they are satisfied that their home is safe                                                                            | 87.1%                                                   | 87.18% | 88.63% | 88.84% | 90.15% | <b>↑</b> 1.31%   |
| TP06  | Proportion of respondents who report that they are satisfied that their landlord listens to tenants views and acts upon them                                    | 72%                                                     | 91.02% | 93.18% | 91.59% | 90.98% | <b>↓</b> -0.61%  |
| TP07  | Proportion of respondents who report that they are satisfied that their landlord keeps them informed about things that matter to them                           | 82.3%                                                   | 96.68% | 97.59% | 93.81% | 94.36% | <b>↑</b> 0.55%   |
| TP08  | Proportion of respondents who report that they agree their landlord treats them fairly and with respect                                                         | 87.3%                                                   | 98.73% | 93.35% | 96.04% | 95.90% | <b>↓</b> -0.14%  |
| TP09  | Proportion of respondents who report making a complaint in the last 12 months who are satisfied with their landlords approach to complaints handling            | 65.1%                                                   | 60.00% | 57.14% | 83.33% | 76.47% | <b>↓</b> -6.86%  |
| TP010 | Proportion of residents with communal area who report that they are satisfied that their landlord keeps communal areas clean and well maintained                | 75.9%                                                   | 90.70% | 81.03% | 84.29% | 84.34% | → 0.05%          |
| TP011 | Proportion of respondents who report that they are satisfied that their landlord makes a positive contribution to the neighbourhood                             | 69.1%                                                   | 98.61% | 96.15% | 89.73% | 90.49% | <b>1</b> 0.76%   |
| TP012 | Proportion of respondents who report that they are satisfied with their landlord's approach to handling anti-social behaviour                                   | 69%                                                     | 90.00% | 88.13% | 83.83% | 83.94% | <b>↑</b> 0.11%   |