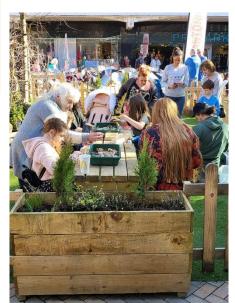

A ceramic tile making workshop. A chance to get mucky with local clay (recycled from the development itself), and learn some unusual techniques to create beautiful decorative tiles. Once fired and glazed at the Merseyway Workshop, the tiles will return to the park and be used to embellish planters in the community garden.