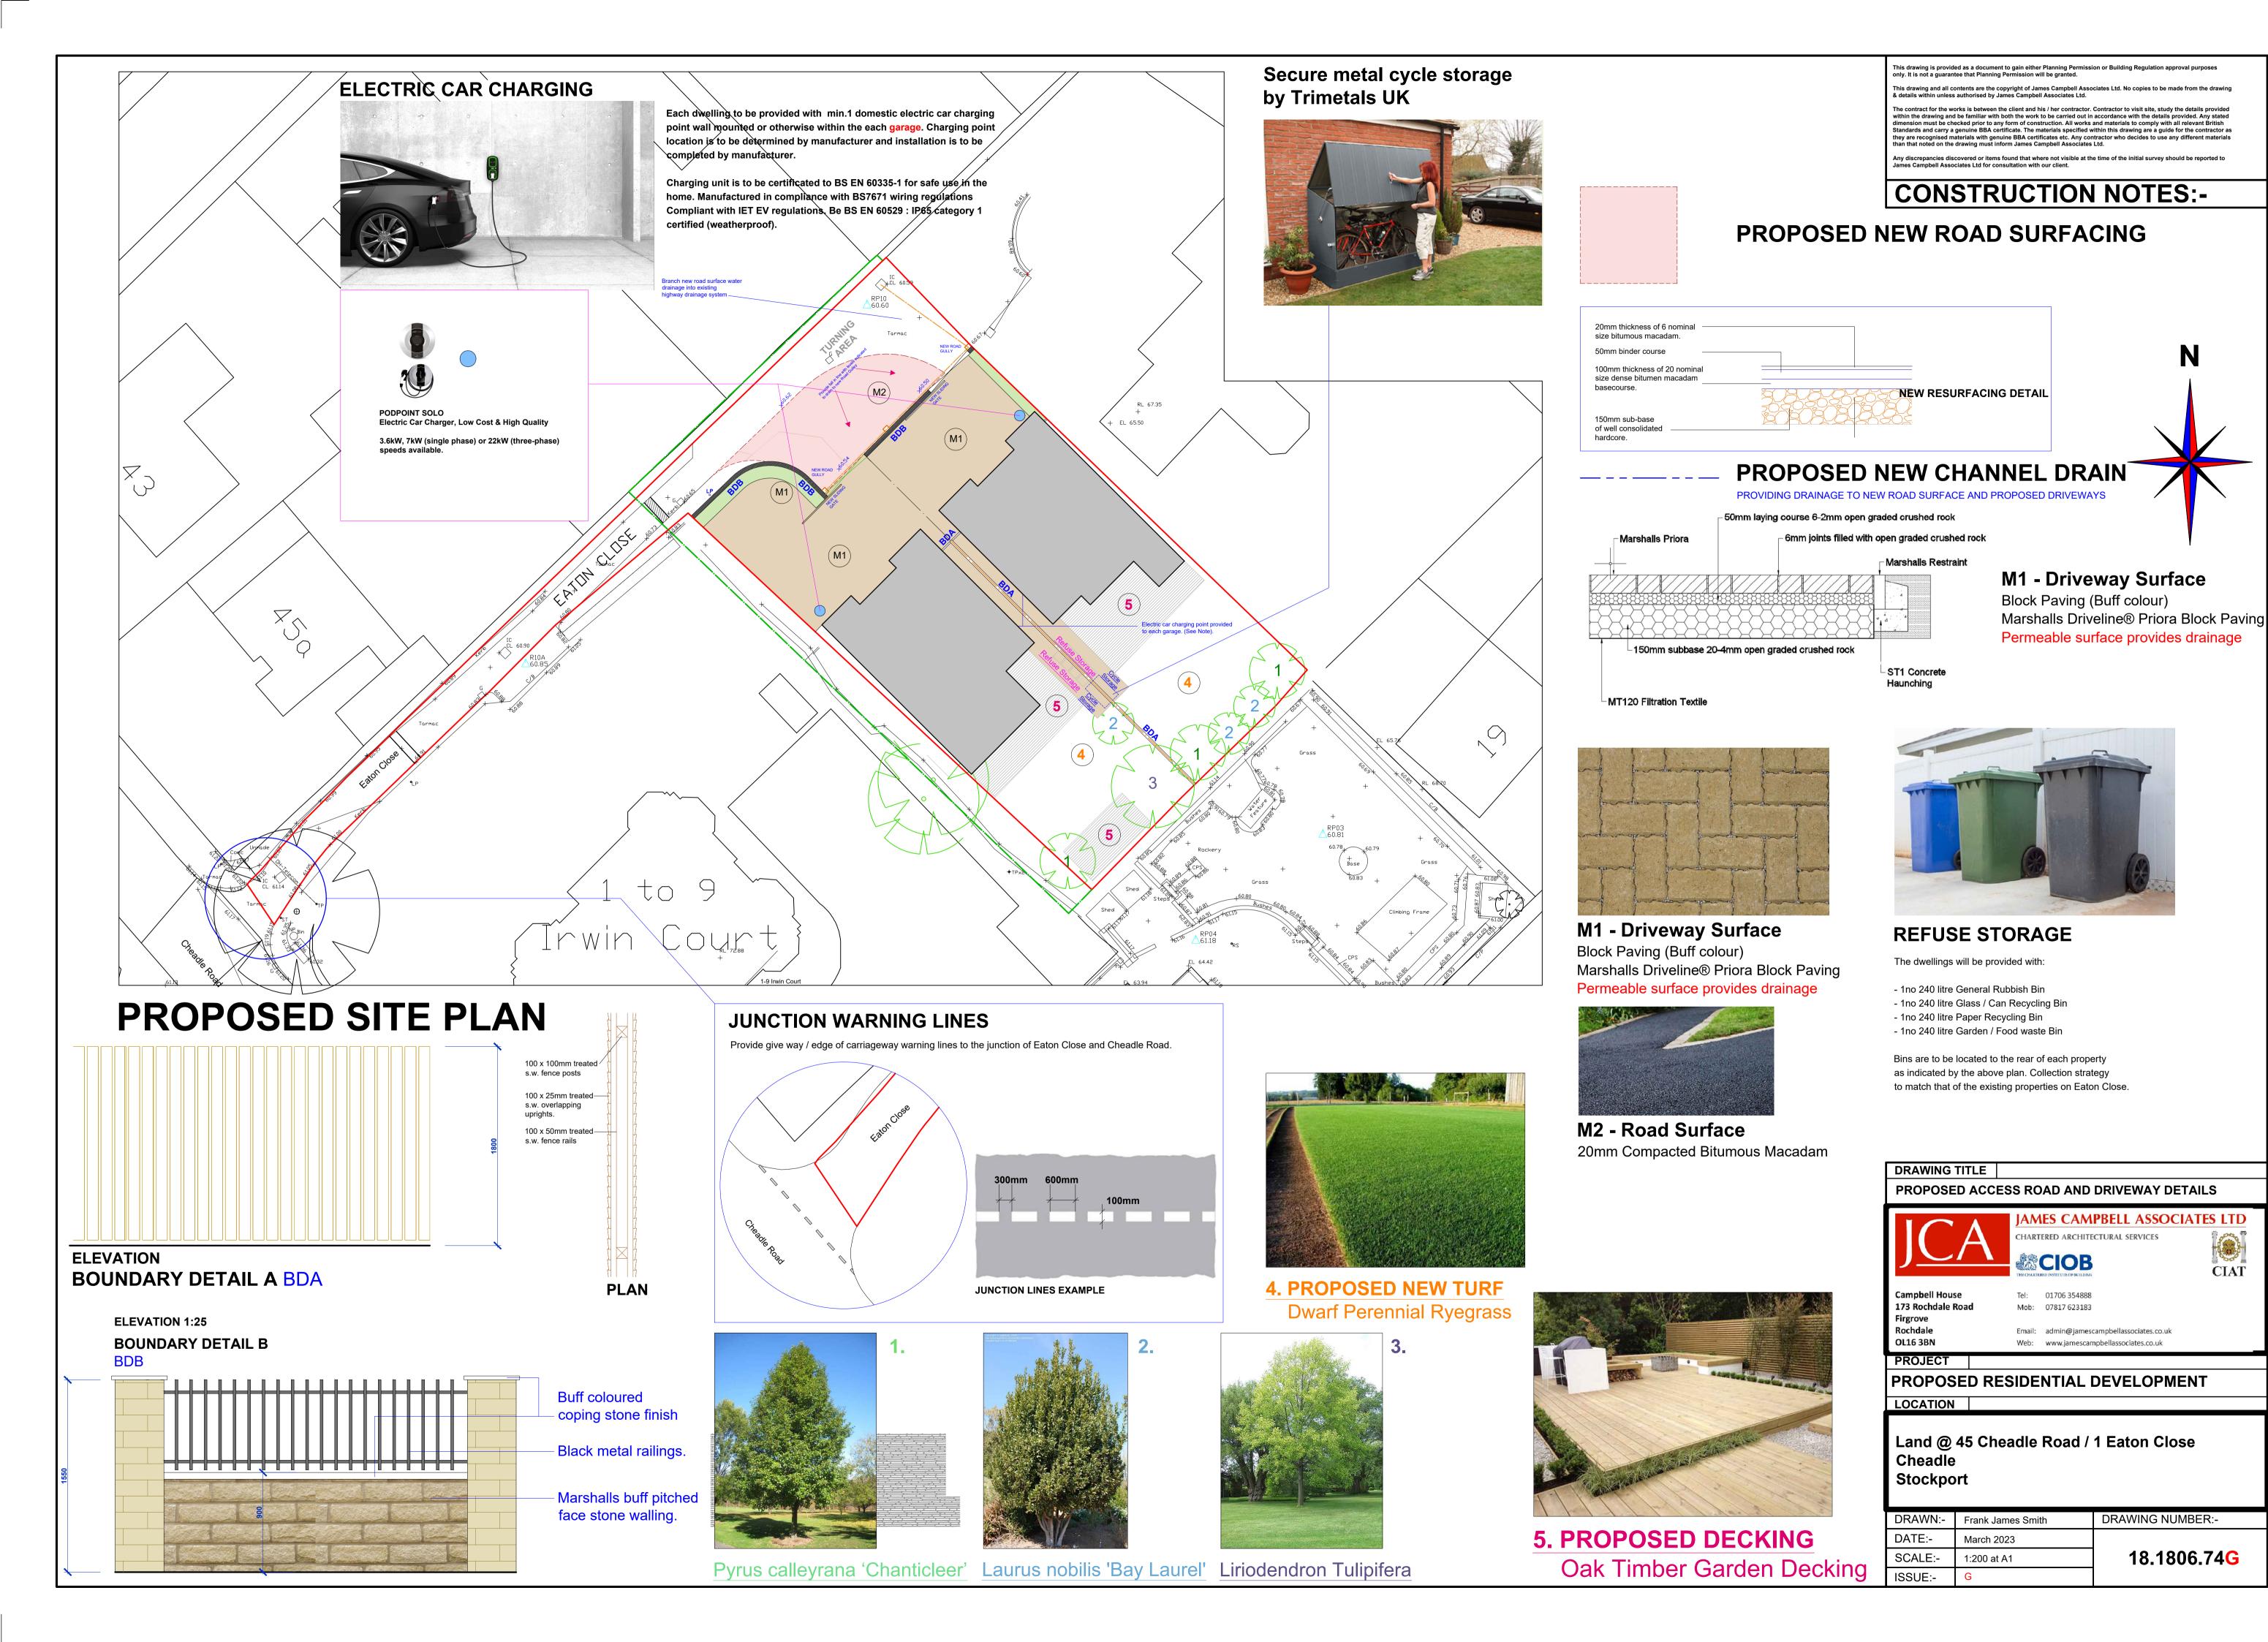

**Scale 1:1250** 

# **SITE LOCATION PLAN**



**CIAT** 



18.1806.70D

SCALE:-

ISSUE:-

1:50 at A1



## PROPOSED SIDE ELEVATION 1

## PROPOSED SIDE ELEVATION 2



PROPOSED FRONT ELEVATION



## PROPOSED REAR ELEVATION



#### Land @ 45 Cheadle Road / 1 Eaton Close Cheadle Stockport

| DRAWN:- | Frank James Smith | DRAWING NUMBER:-          |
|---------|-------------------|---------------------------|
| DATE:-  | March 2023        |                           |
| SCALE:- | 1:50 at A1        | 18.1806.71 <mark>E</mark> |
| ISSUE:- | Е                 |                           |





# **PROPOSED SIDE ELEVATION 1**

# **PROPOSED SIDE ELEVATION 2**



# PROPOSED FRONT ELEVATION



## PROPOSED REAR ELEVATION



#### Land @ 45 Cheadle Road / 1 Eaton Close Cheadle Stockport

| DRAWN:- | Frank James Smith | DRAWING NUMBER:- |
|---------