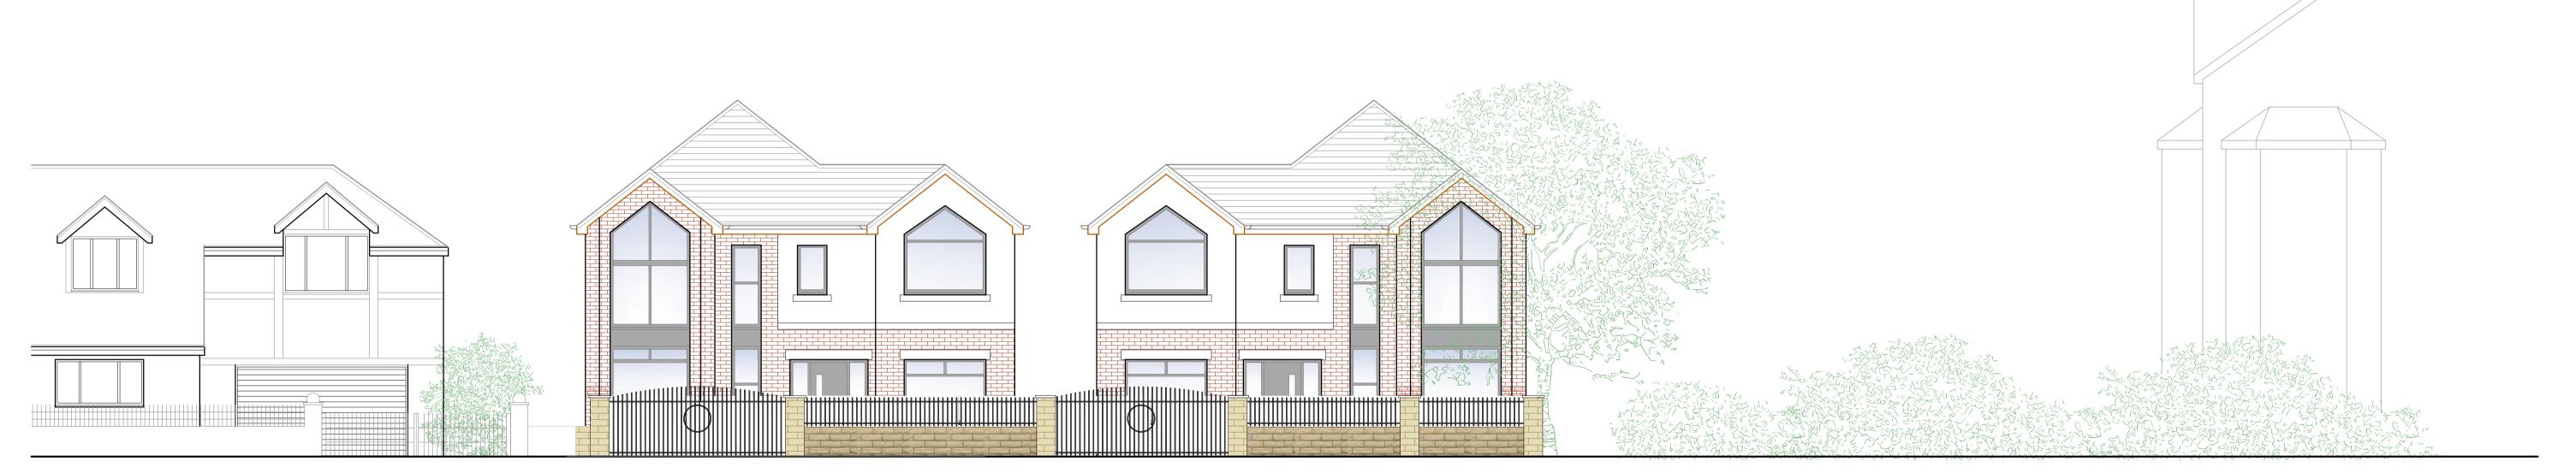

# PROPOSED STREET SCENE

AS BUILT RESIDENTIAL DEVELOPMENT
LOCATION

Land @ 45 Cheadle Road / 1 Eaton Close

Land @ 45 Cheadle Road / 1 Eaton Close Cheadle Stockport

| DRAWN:- | Frank James Smith | DRAWING NUMBER:-          |  |
|---------|-------------------|---------------------------|--|
| DATE:-  | March 2023        |                           |  |
| SCALE:- | 1:75 at A1        | 18.1806.80 <mark>F</mark> |  |
| ISSUE:- | F                 |                           |  |