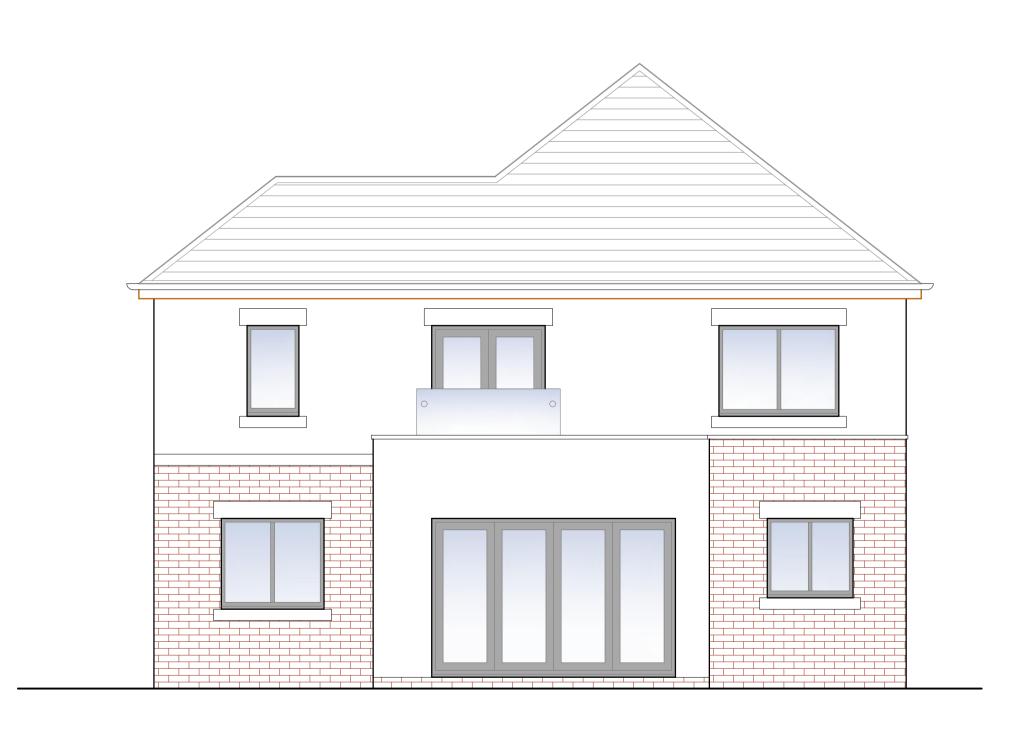

**Scale 1:1250** 

# **SITE LOCATION PLAN**



**CIAT** 



18.1806.70D

SCALE:-

ISSUE:-

1:50 at A1



## PROPOSED SIDE ELEVATION 1

## PROPOSED SIDE ELEVATION 2



PROPOSED FRONT ELEVATION



## PROPOSED REAR ELEVATION



#### Land @ 45 Cheadle Road / 1 Eaton Close Cheadle Stockport

| DRAWN:- | Frank James Smith | DRAWING NUMBER:-          |
|---------|-------------------|---------------------------|
| DATE:-  | March 2023        |                           |
| SCALE:- | 1:50 at A1        | 18.1806.71 <mark>E</mark> |
| ISSUE:- | Е                 |                           |





# **PROPOSED SIDE ELEVATION 1**

# **PROPOSED SIDE ELEVATION 2**



# PROPOSED FRONT ELEVATION



## PROPOSED REAR ELEVATION



#### Land @ 45 Cheadle Road / 1 Eaton Close Cheadle Stockport

| DRAWN:- | Frank James Smith | DRAWING NUMBER:- |
|---------|-------------------|------------------|
| DATE:-  | March 2023        |                  |
| SCALE:- | 1:50 at A1        | 18.1806.73D      |
| ISS