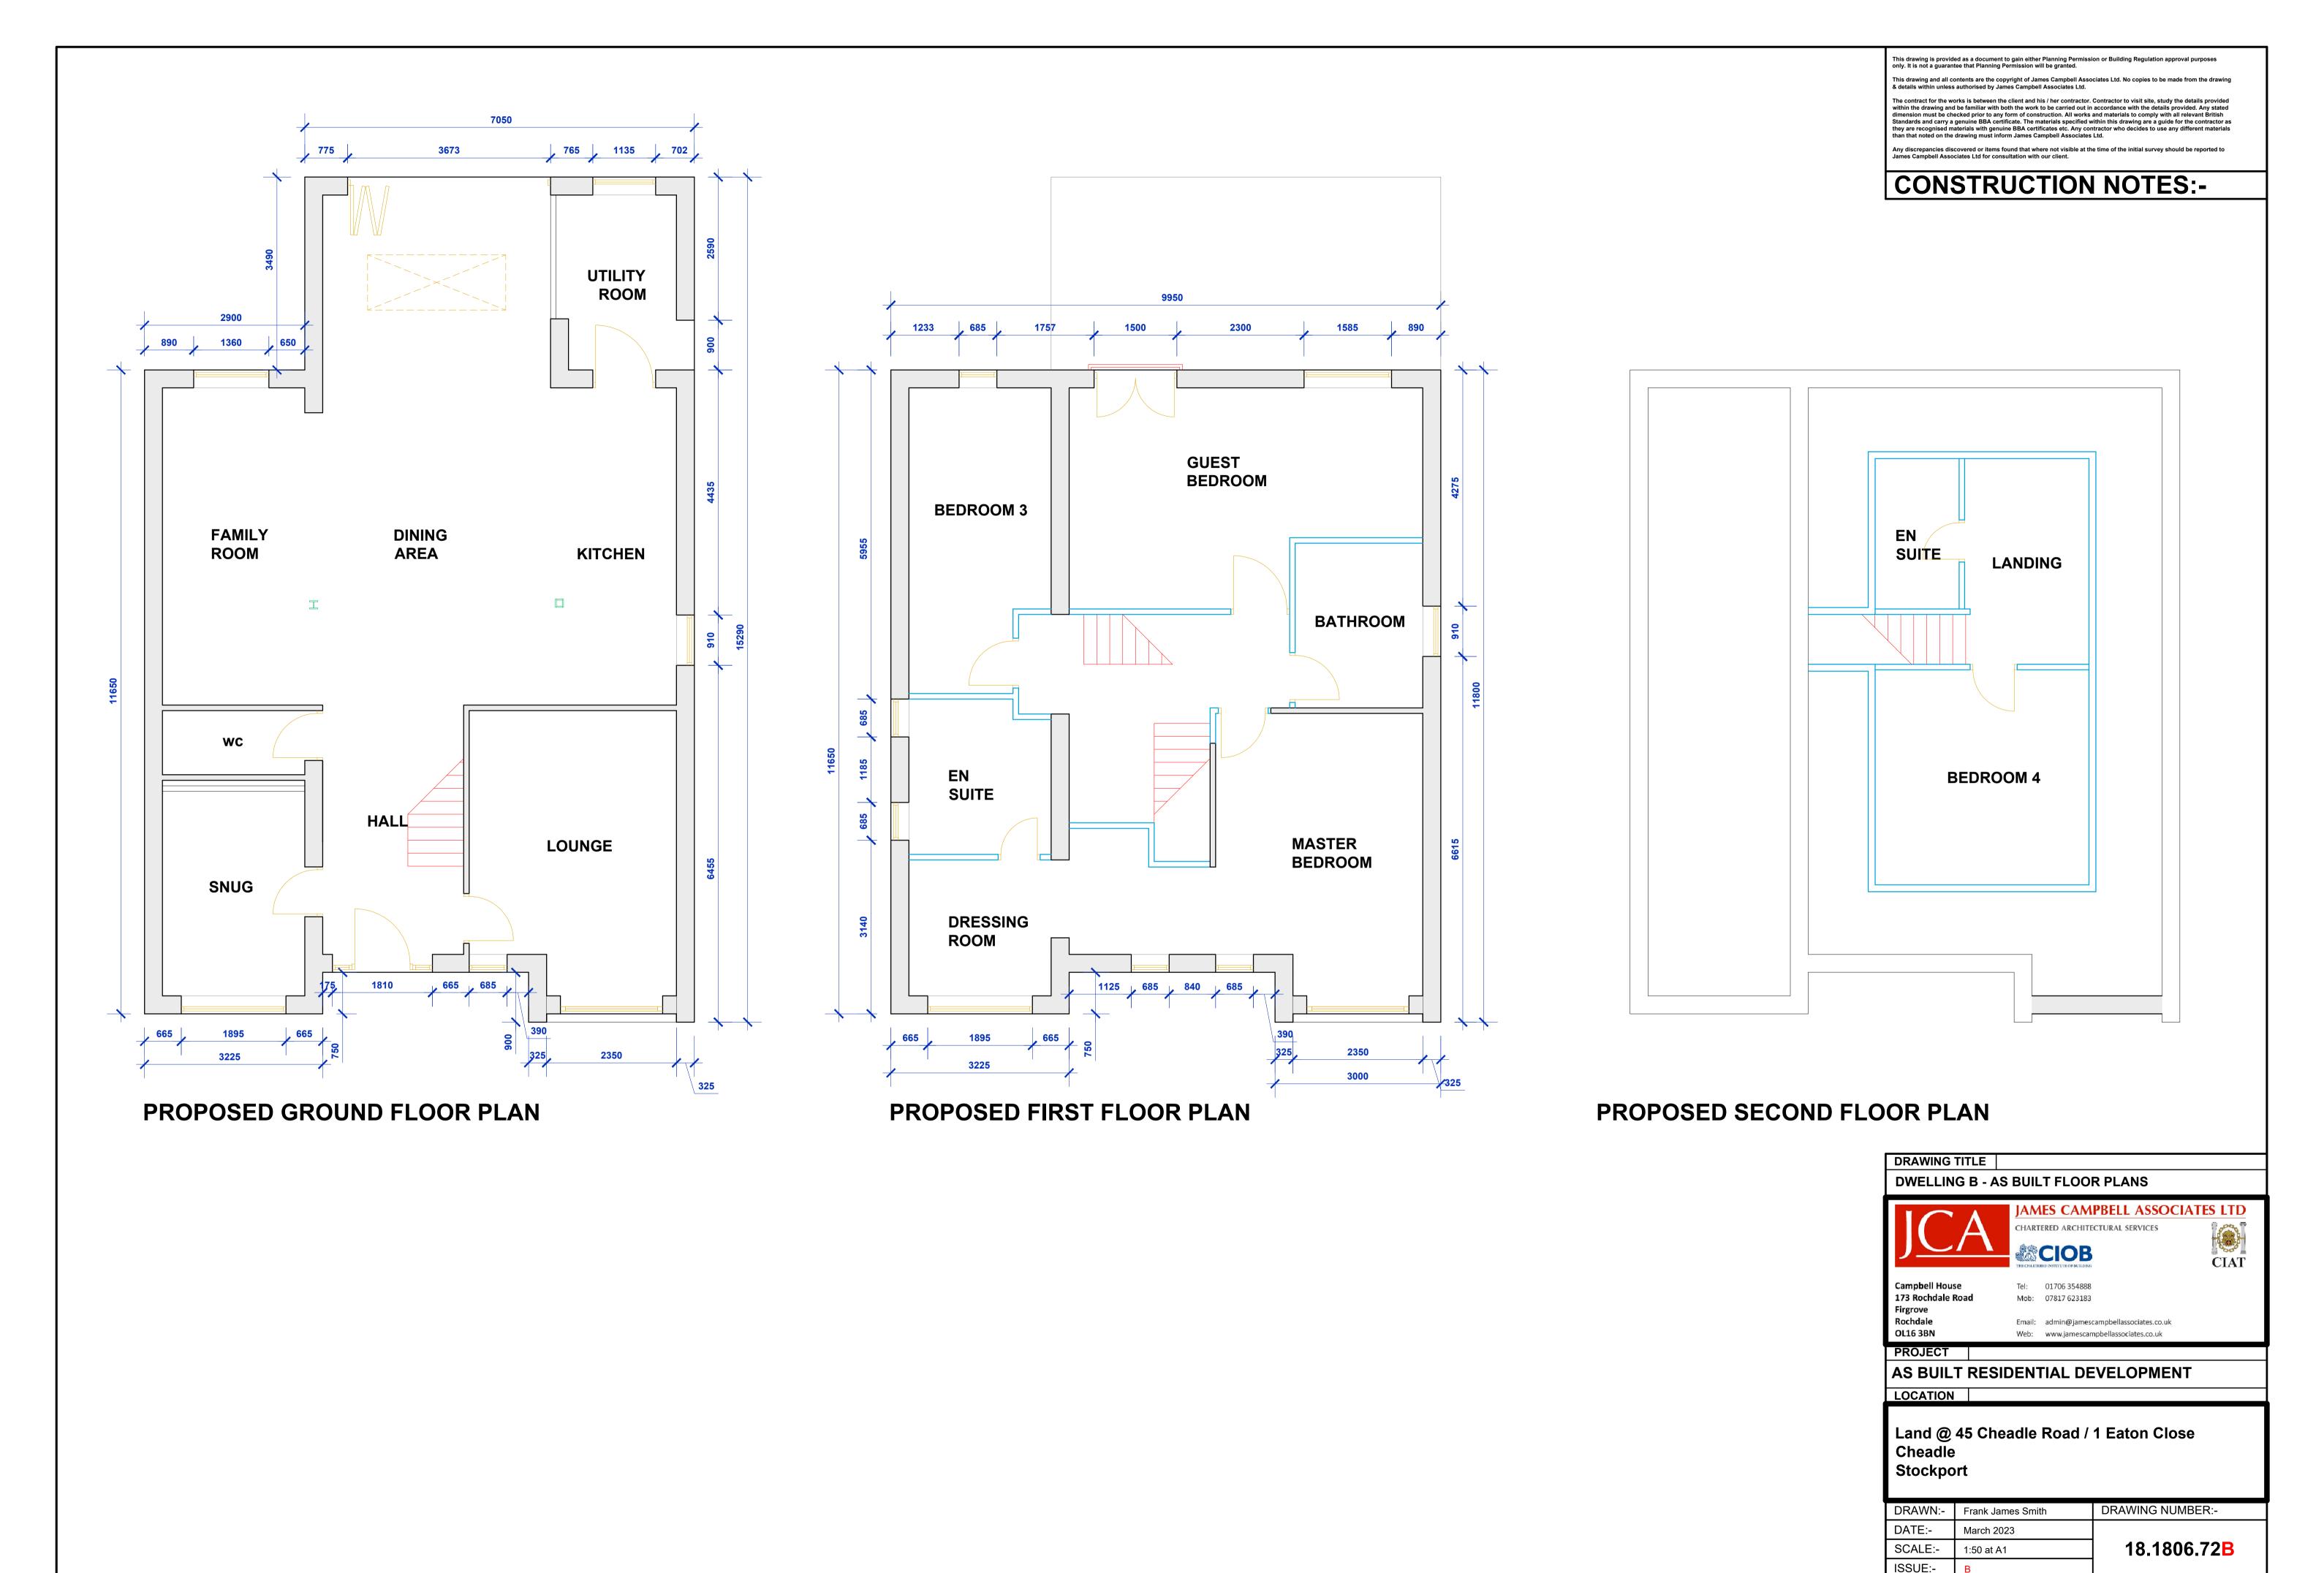

#### Land @ 45 Cheadle Road / 1 Eaton Close Cheadle Stockport

| DRAWN:- | Frank James Smith | DRAWING NUMBER:-          |
|---------|-------------------|---------------------------|
| DATE:-  | March 2023        |                           |
| SCALE:- | 1:50 at A1        | 18.1806.71 <mark>E</mark> |
| ISSUE:- | Е                 |                           |