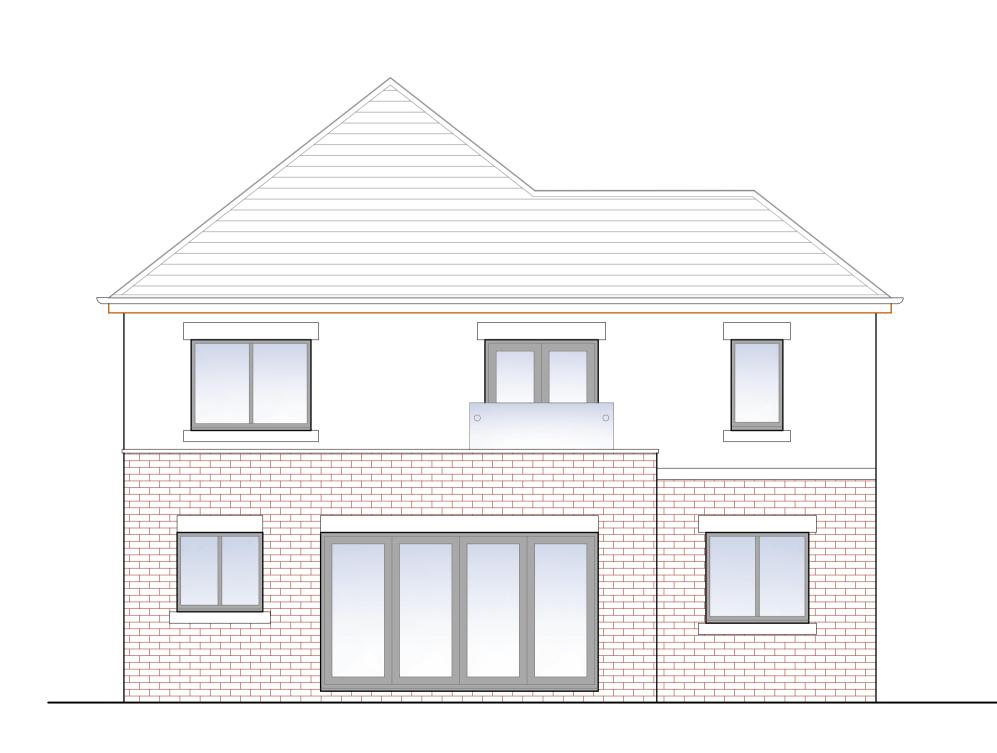

## PROPOSED REAR ELEVATION

#### Land @ 45 Cheadle Road / 1 Eaton Close Cheadle Stockport

| DRAWN:- | Frank James Smith | DRAWING NUMBER:- |
|---------|-------------------|------------------|
| DATE:-  | March 2023        |                  |
| SCALE:- | 1:50 at A1        | 18.1806.73D      |
| ISSUE:- | n                 |                  |