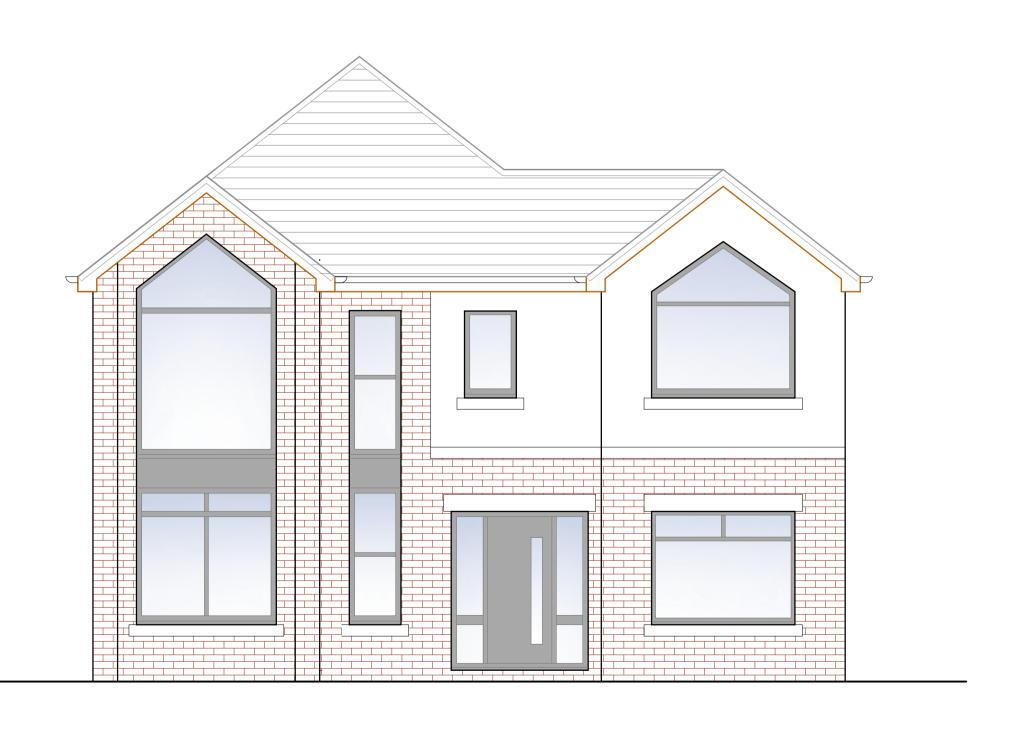

**Scale 1:1250** 

# **SITE LOCATION PLAN**



**CIAT** 



18.1806.70D

SCALE:-

ISSUE:-

1:50 at A1



## PROPOSED SIDE ELEVATION 1

## PROPOSED SIDE ELEVATION 2



PROPOSED FRONT ELEVATION



## PROPOSED REAR ELEVATION



#### Land @ 45 Cheadle Road / 1 Eaton Close Cheadle Stockport

| DRAWN:- | Frank James Smith | DRAWING NUMBER:-          |
|---------|-------------------|---------------------------|
| DATE:-  | March 2023        |                           |
| SCALE:- | 1:50 at A1        | 18.1806.71 <mark>E</mark> |
| ISSUE:- | Е                 |                           |





# **PROPOSED SIDE ELEVATION 1**

# **PROPOSED SIDE ELEVATION 2**



# PROPOSED FRONT ELEVATION



## PROPOSED REAR ELEVATION



#### Land @ 45 Cheadle Road / 1 Eaton Close Cheadle Stockport

| DRAWN:- | Frank James Smith | DRAWING NUMBER:- |
|---------|-------------------|------------------|
| DATE:-  | March 2023        |                  |
| SCALE:- | 1:50 at A1