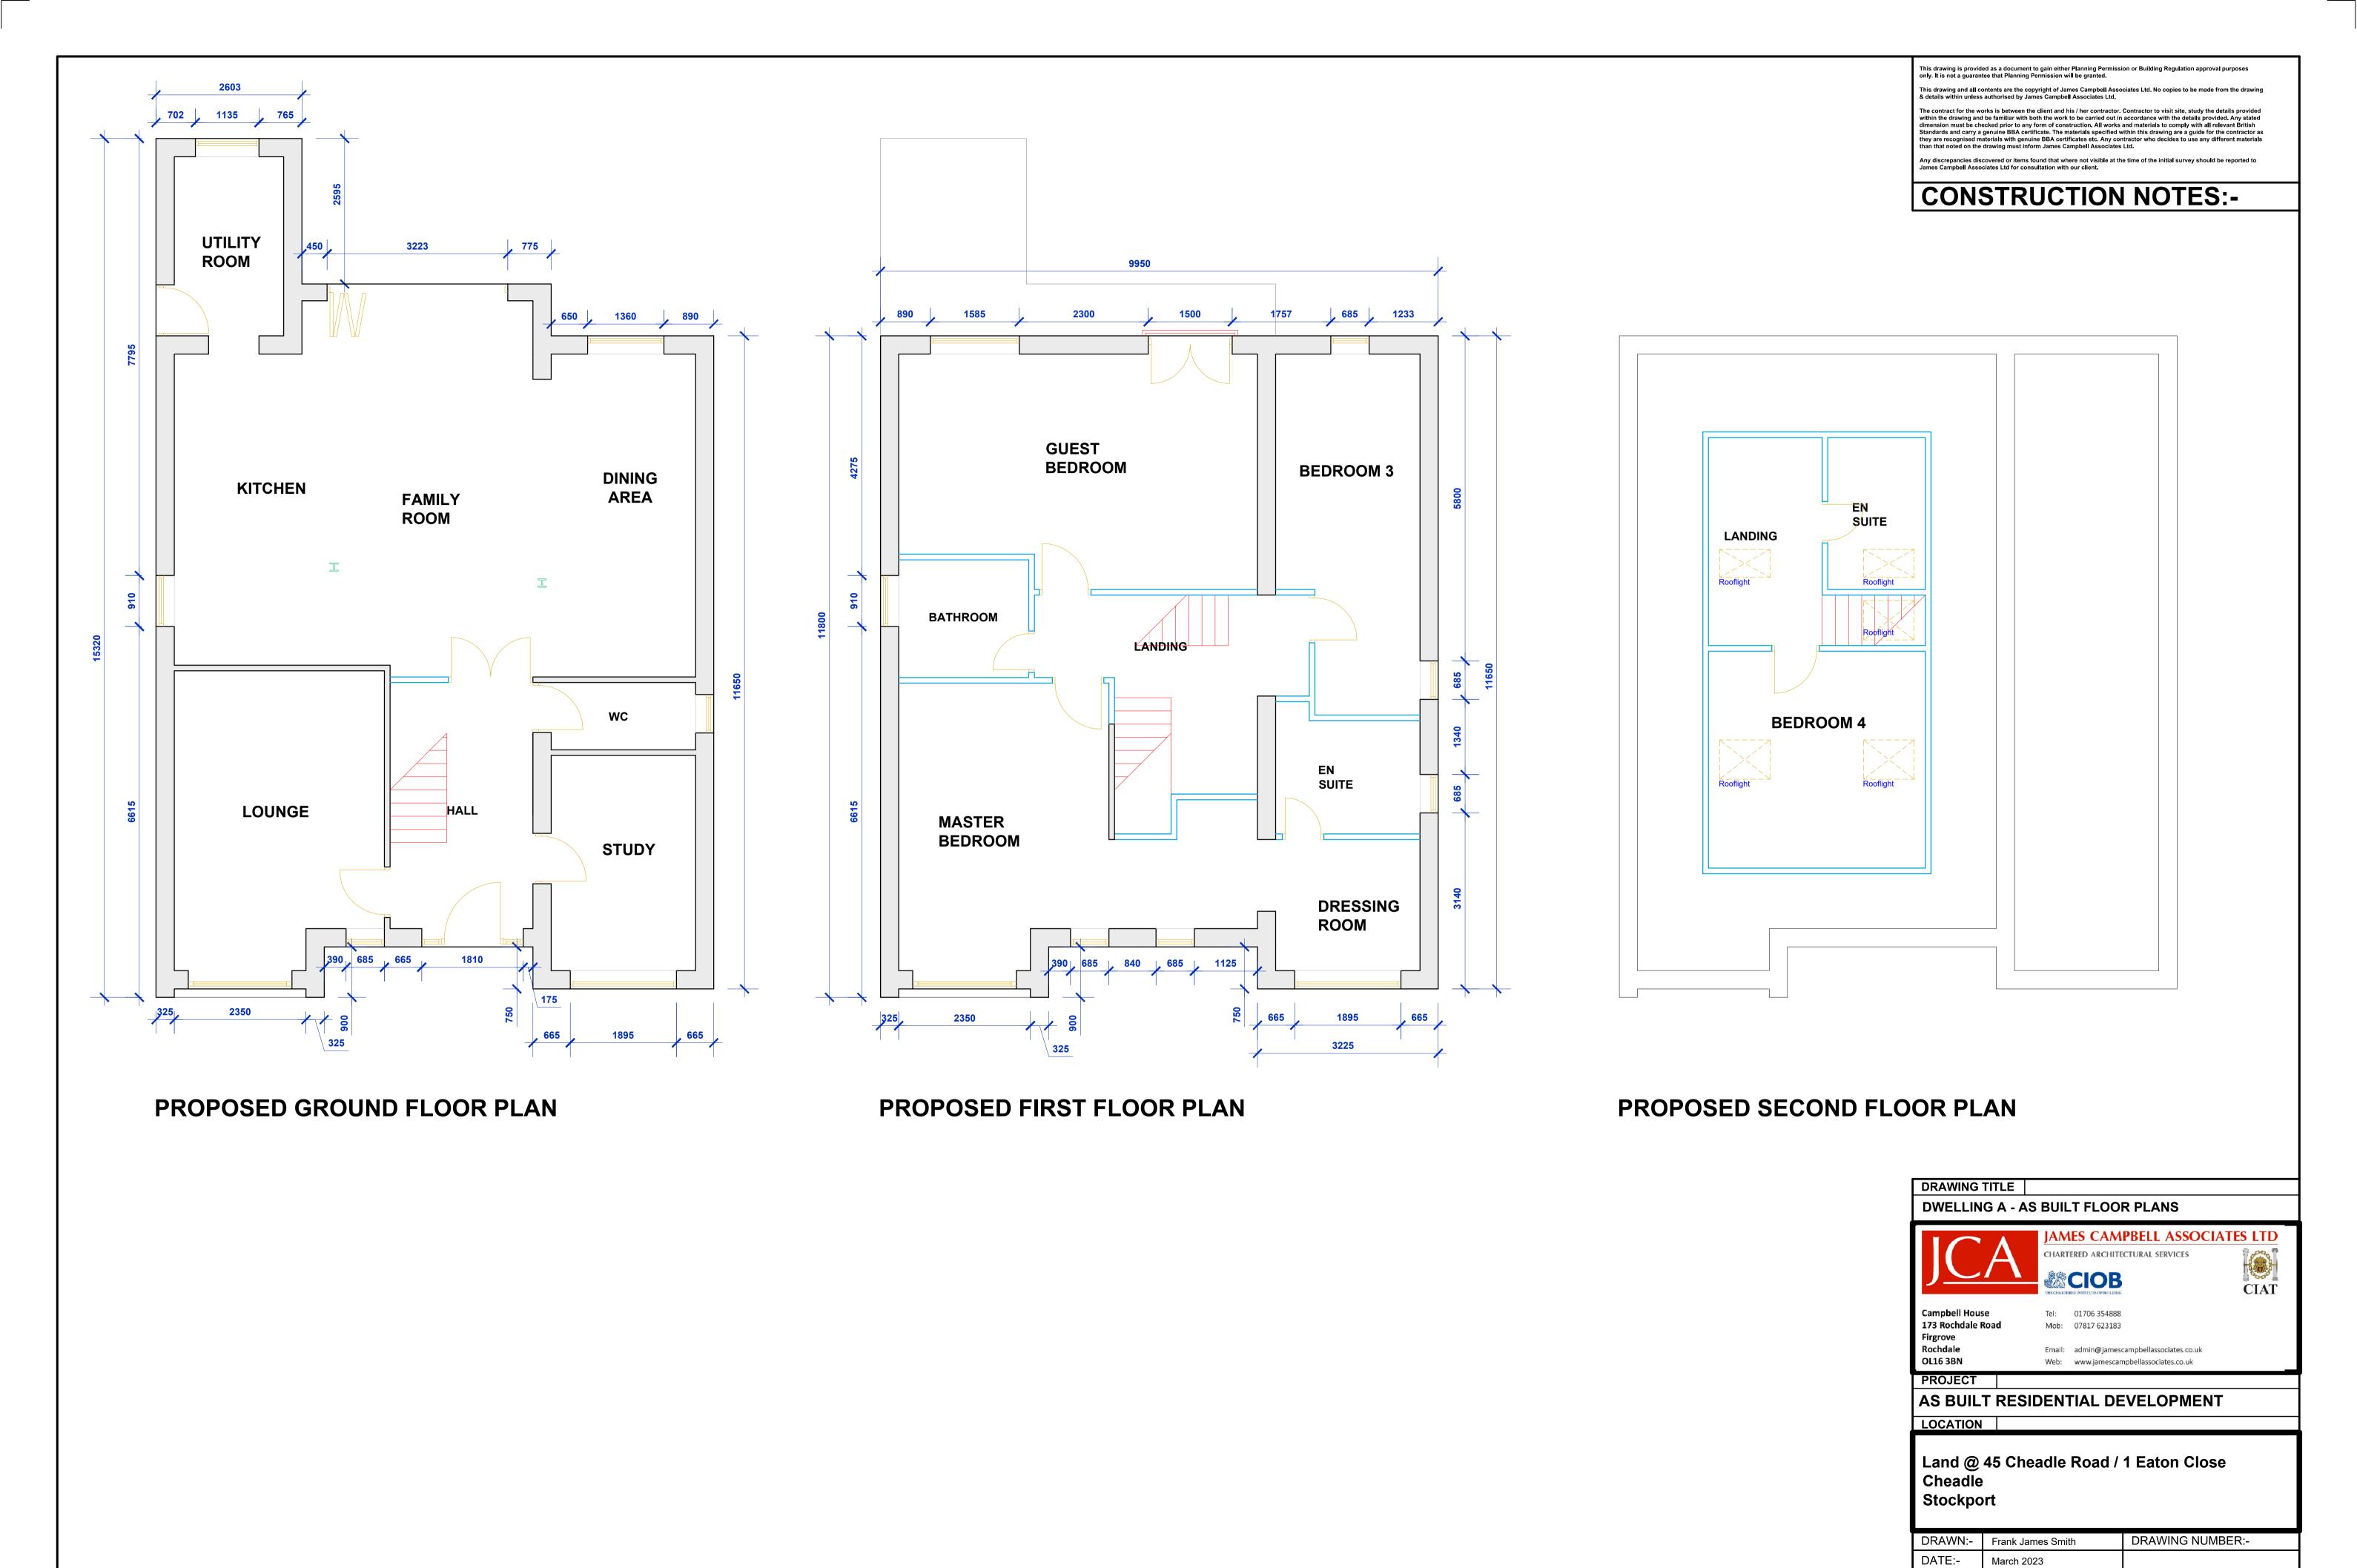

#### Land @ 45 Cheadle Road / 1 Eaton Close Cheadle Stockport

| DRAWN:- | Frank James Smith | DRAWING NUMBER:-          |
|---------|-------------------|---------------------------|
| DATE:-  | March 2023        |                           |
| SCALE:- | 1:50 at A1        | 18.1806.71 <mark>E</mark> |
| ISSUE:- | Е                 |                           |