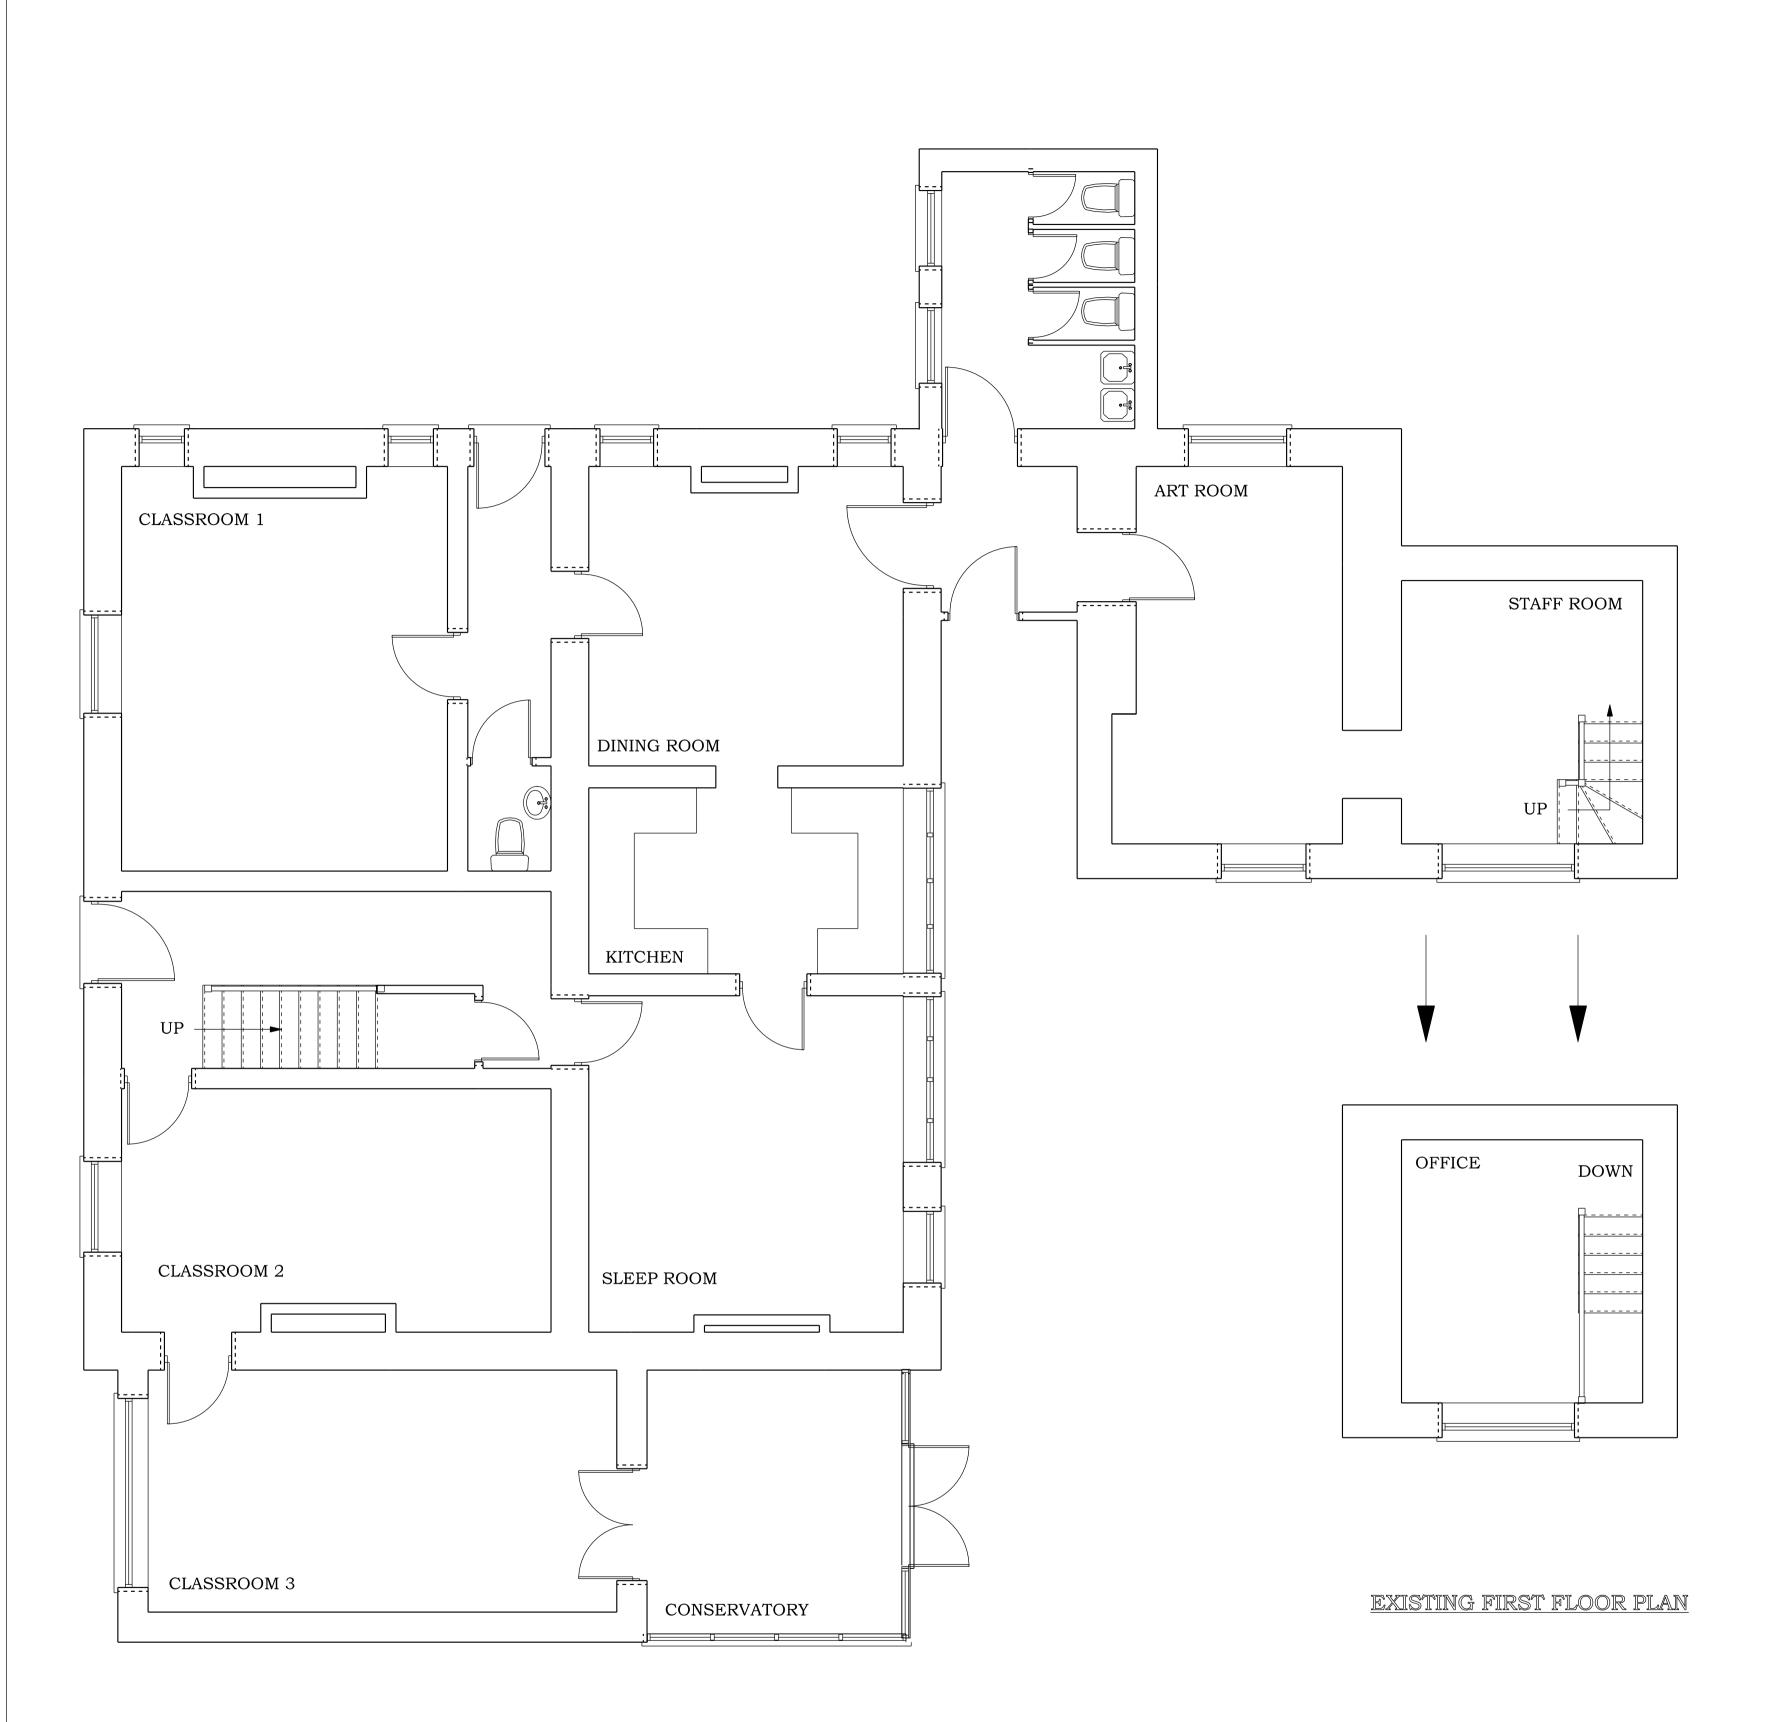

LOCATION PLAN FOR

BOWDEN HOUSE, 30, BOWDEN LANE, MARPLE.

SCALE 1:1250

BLOCK PLAN FOR

BOWDEN HOUSE, 30, BOWDEN LANE, MARPLE.

SCALE 1:500

EXISTING FIRST FLOOR PLAN

BRADLEY BUILDING DESIGN LTD. KEEPERS COTTAGE, LYME PARK,

DISLEY, STOCKPORT. SK12 2NS. 01625 858244

EXISTING GROUND FLOOR PLAN

Mob 07989 326039 bradleybuildingdesign@btopenworld.com

EXISTING FLOOR PLANS

BOWDEN HOUSE,

30, BOWDEN LANE,

MARPLE,

SK6 6ND.

Scale 1:50 @ A1

Date JANUARY 2023

Drawing Number 2119/1

BLOCK PLAN FOR

BOWDEN HOUSE, 30, BOWDEN LANE, MARPLE.

SCALE 1:500

SCALE

PROPOSED FIRST FLOOR PLAN