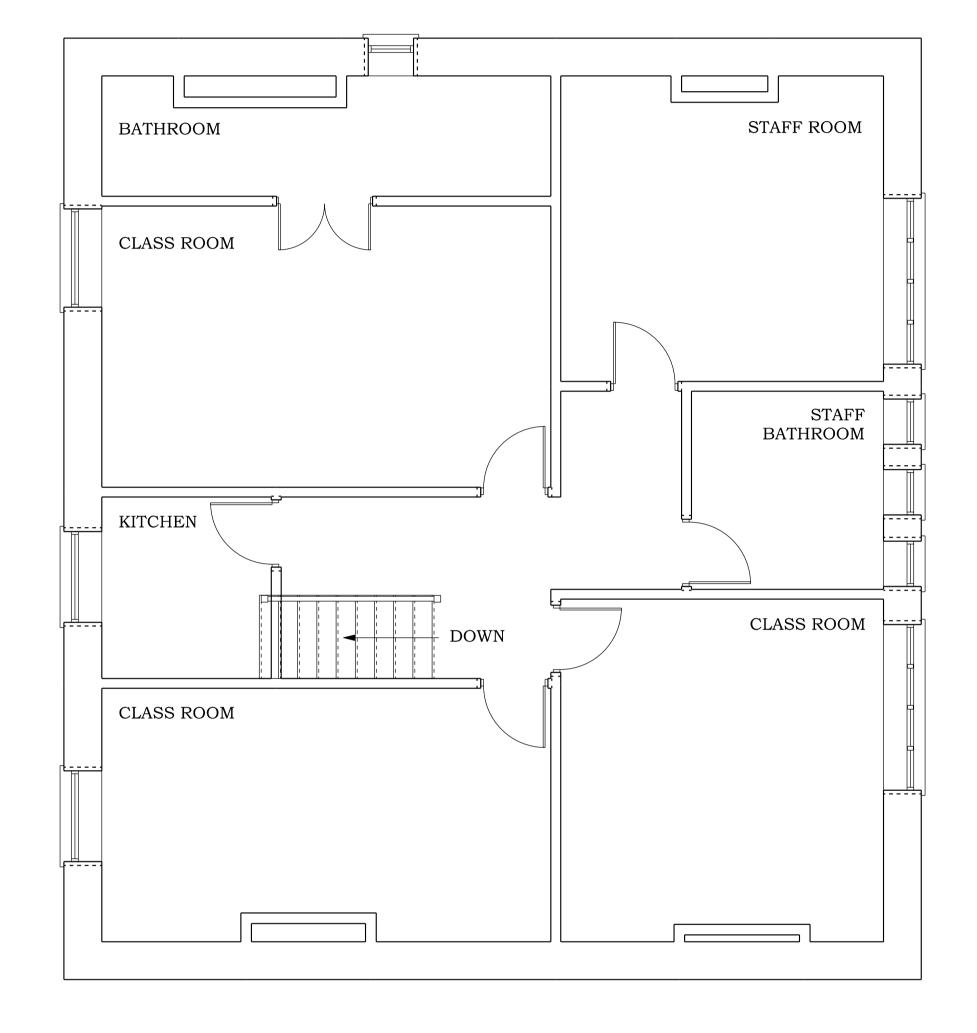

LOCATION PLAN FOR

BOWDEN HOUSE, 30, BOWDEN LANE, MARPLE.

SCALE 1:1250

BLOCK PLAN FOR

BOWDEN HOUSE, 30, BOWDEN LANE, MARPLE.

SCALE 1:500

EXISTING FIRST FLOOR PLAN

BRADLEY BUILDING DESIGN LTD. KEEPERS COTTAGE, LYME PARK,

DISLEY, STOCKPORT. SK12 2NS. 01625 858244

EXISTING GROUND FLOOR PLAN

Mob 07989 326039 bradleybuildingdesign@btopenworld.com

EXISTING FLOOR PLANS

BOWDEN HOUSE,

30, BOWDEN LANE,

MARPLE,

SK6 6ND.