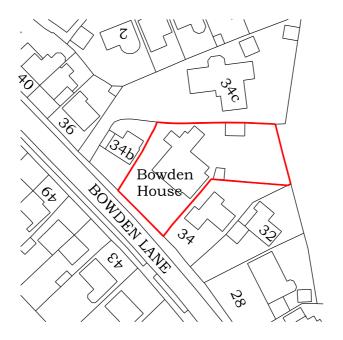

LOCATION PLAN FOR

BOWDEN HOUSE, 30, BOWDEN LANE, MARPLE.

SCALE 1:1250

BLOCK PLAN FOR

BOWDEN HOUSE, 30, BOWDEN LANE, MARPLE.

SCALE 1:500

EXISTING FIRST FLOOR PLAN

BRADLEY BUILDING DESIGN LTD. KEEPERS COTTAGE, LYME PARK,

Scale 1:50 @ A1

Date JANUARY 2023

Drawing Number 2119/1

BLOCK PLAN FOR

BOWDEN HOUSE, 30, BOWDEN LANE, MARPLE.

SCALE 1:500

SCALE

PROPOSED FIRST FLOOR PLAN