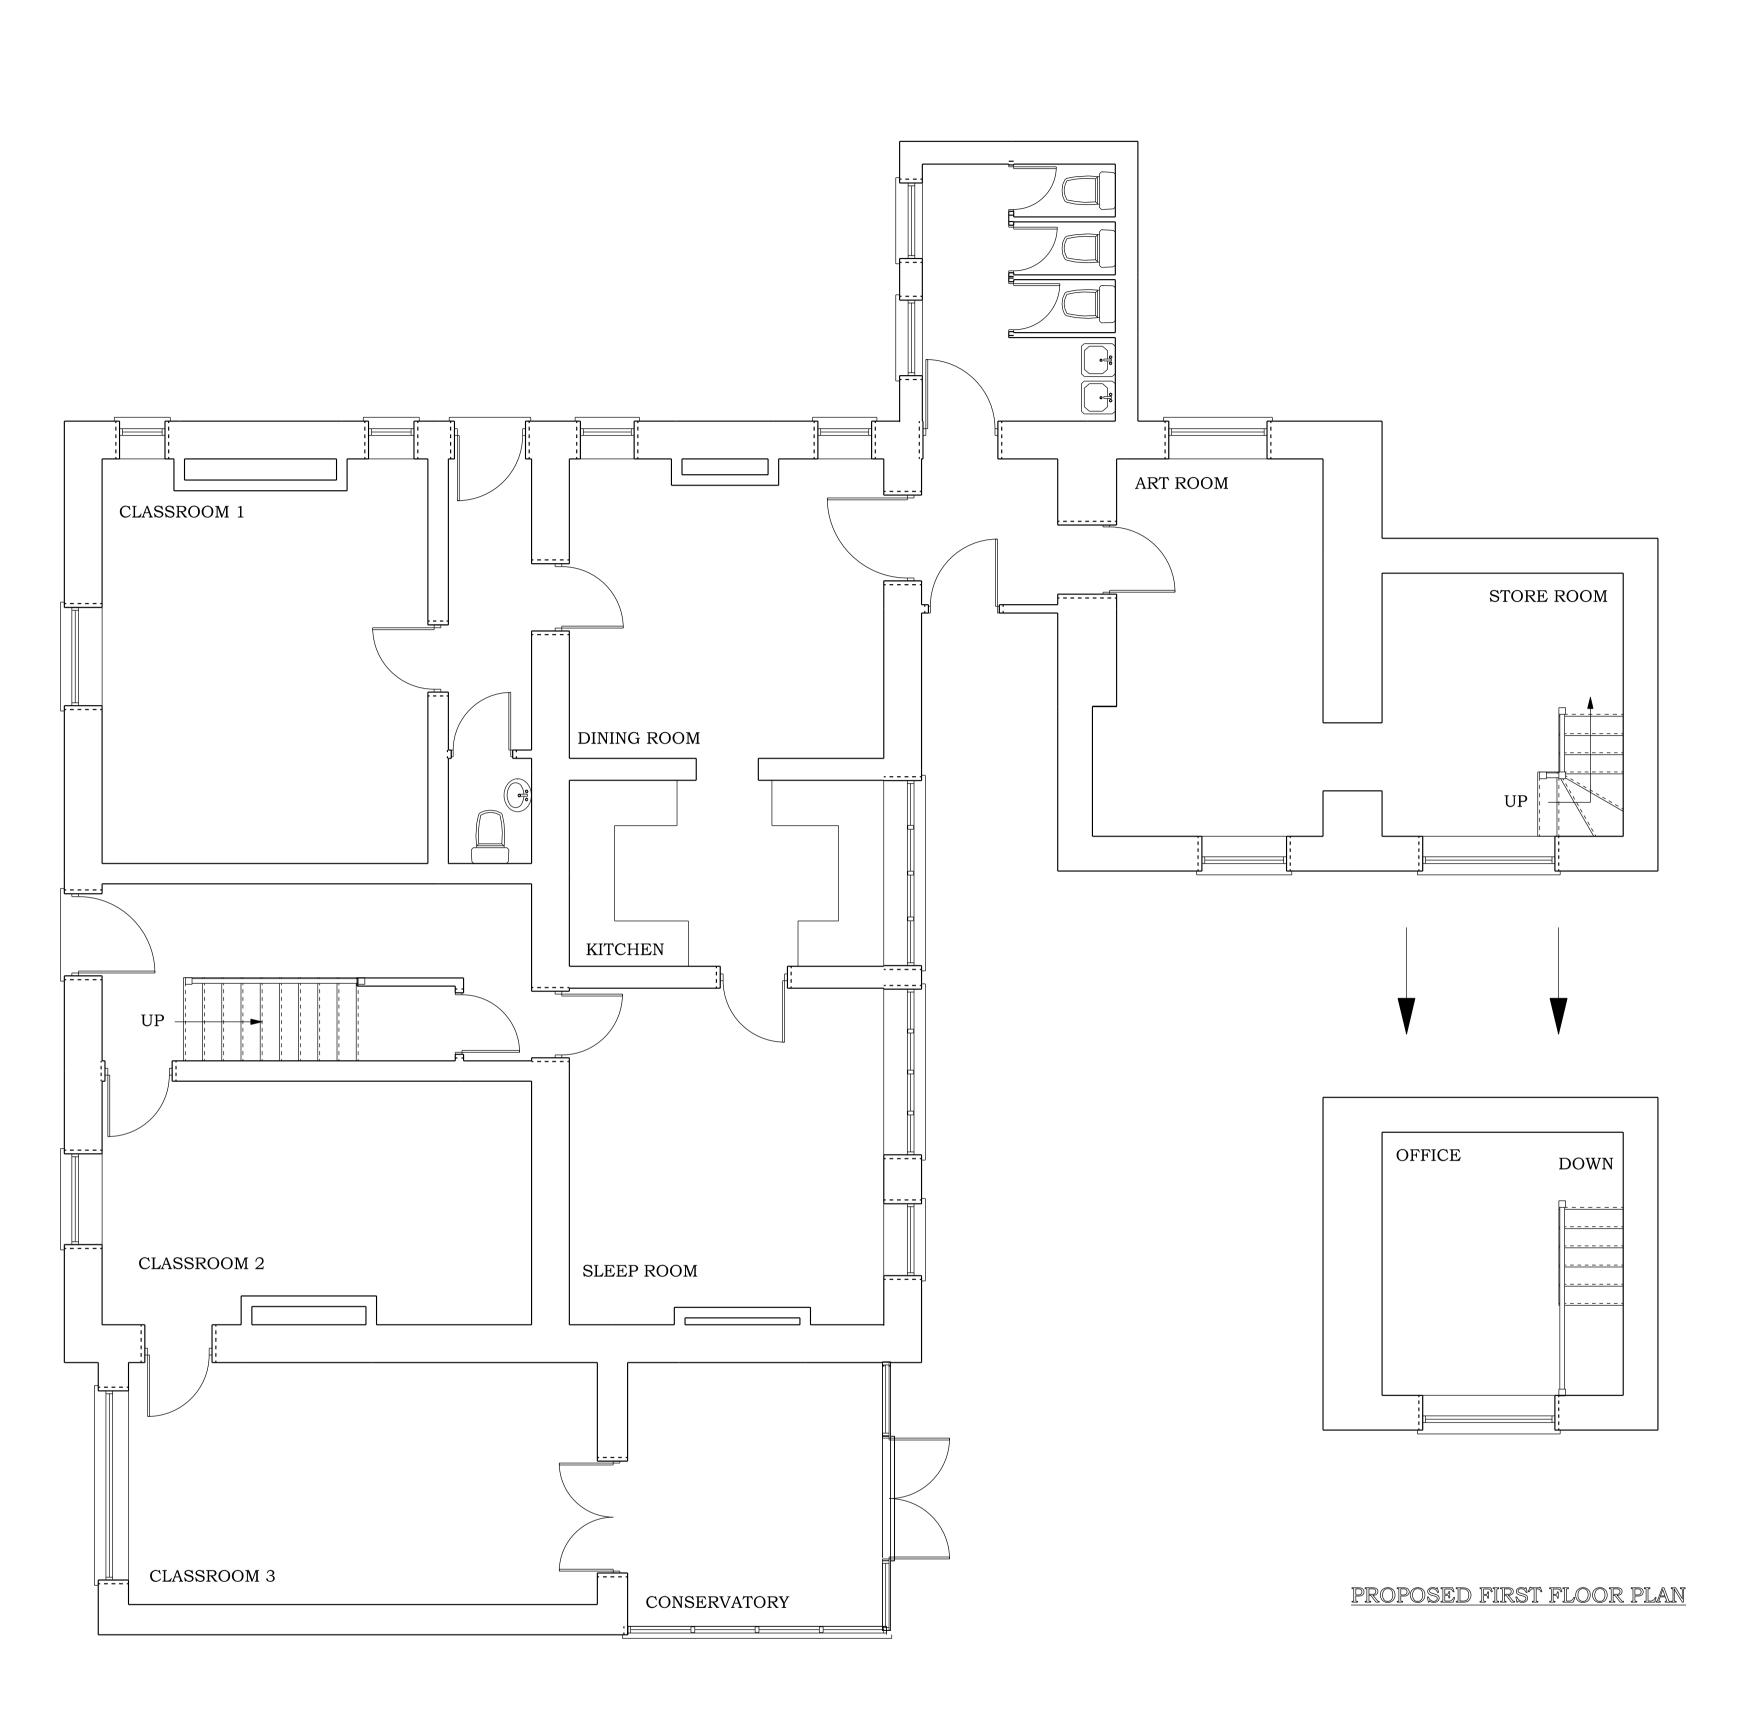

Scale 1:50 @ A1

Date JANUARY 2023

Drawing Number 2119/1

BLOCK PLAN FOR

BOWDEN HOUSE, 30, BOWDEN LANE, MARPLE.

SCALE 1:500

SCALE

PROPOSED FIRST FLOOR PLAN

## PROPOSED GROUND FLOOR PLAN

PROPOSED FLOOR PLANS

BOWDEN HOUSE, 30, BOWDEN LANE,

MARPLE,

SK6 6ND. Scale 1:50 @ A1

Date JANUARY 2023

Drawing Number 2119/2