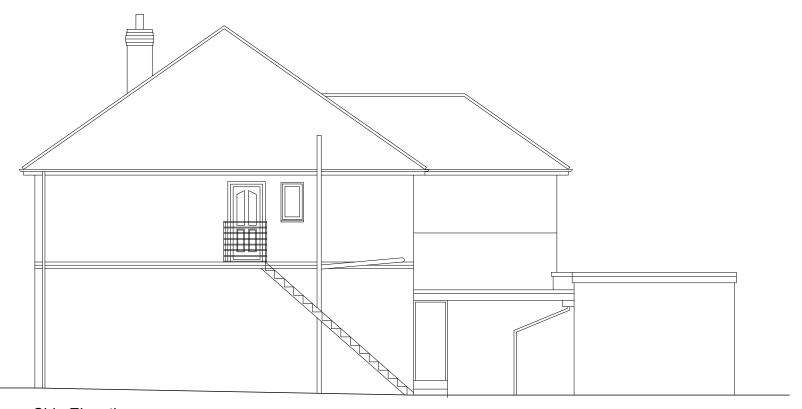

PROJECT
435 Chester Road, Woodford

CLIENT Creations

DRAWING NUMBER 645.000

Block & Location Plan

26/09/18

Ground Floor Plan Proposed

Ground Floor Plan Existing

Side Elevation

Side Elevation

Rear Elevation

Rear Elevation

LHG PROJECTS LTD Architectural Design & Surveying

PROJECT
Creations - 435 Chester Road, Woodford

Creations

DRAWING TITLE
Existing & Proposed Elevations

<sup>DATE</sup> 26/07/23