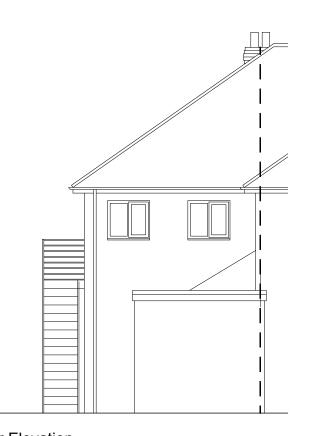

PROJECT
435 Chester Road, Woodford

CLIENT Creations

DRAWING NUMBER 645.000

Block & Location Plan

26/09/18

Ground Floor Plan Proposed

Ground Floor Plan Existing

Side Elevation

Side Elevation

Rear Elevation

Rear Elevation

LHG PROJECTS LTD Architectural Design & Surveying

PROJECT
Creations - 435 Chester Road, Woodford

Creations

DRAWING TITLE
Existing & Proposed Elevations

<sup>DATE</sup> 26/07/23