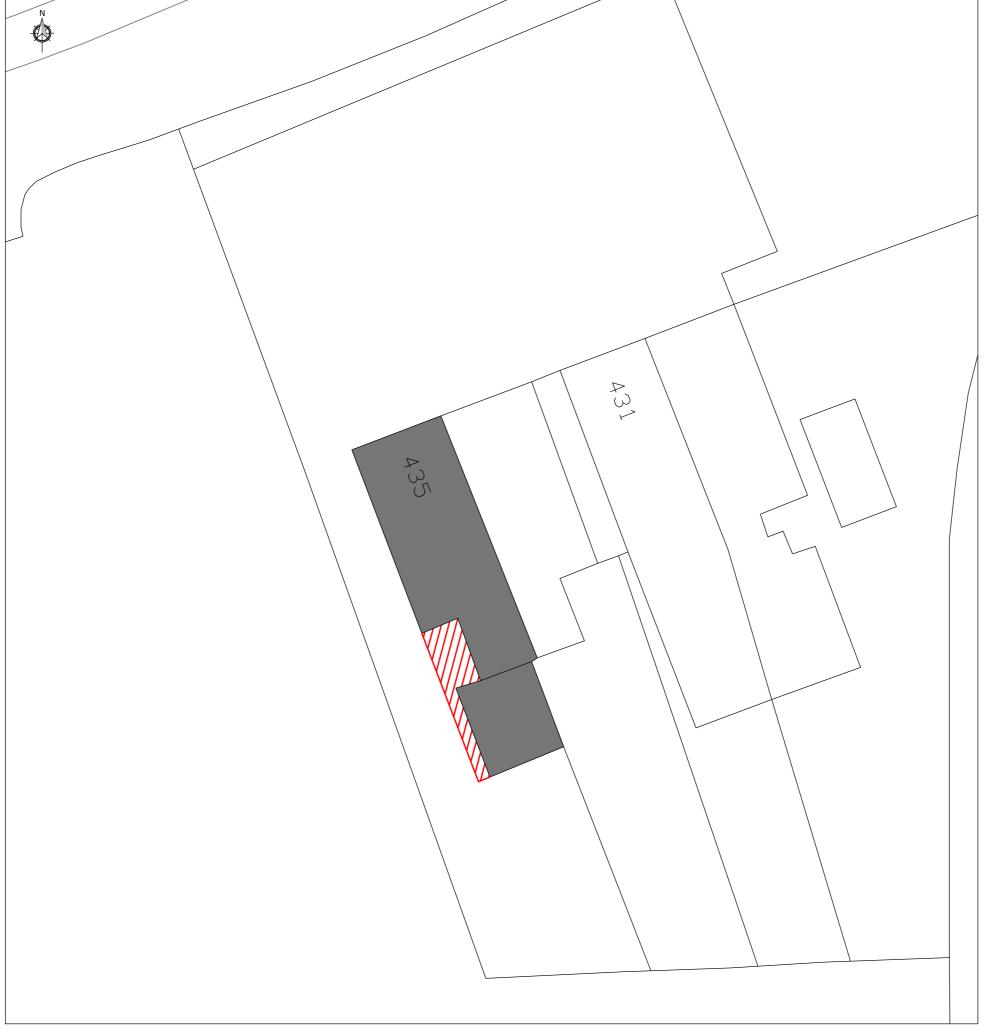

PROJECT
435 Chester Road, Woodford

CLIENT Creations

DRAWING NUMBER 645.000

Block & Location Plan

26/09/18

Ground Floor Plan Proposed

Ground Floor Plan Existing

Side Elevation