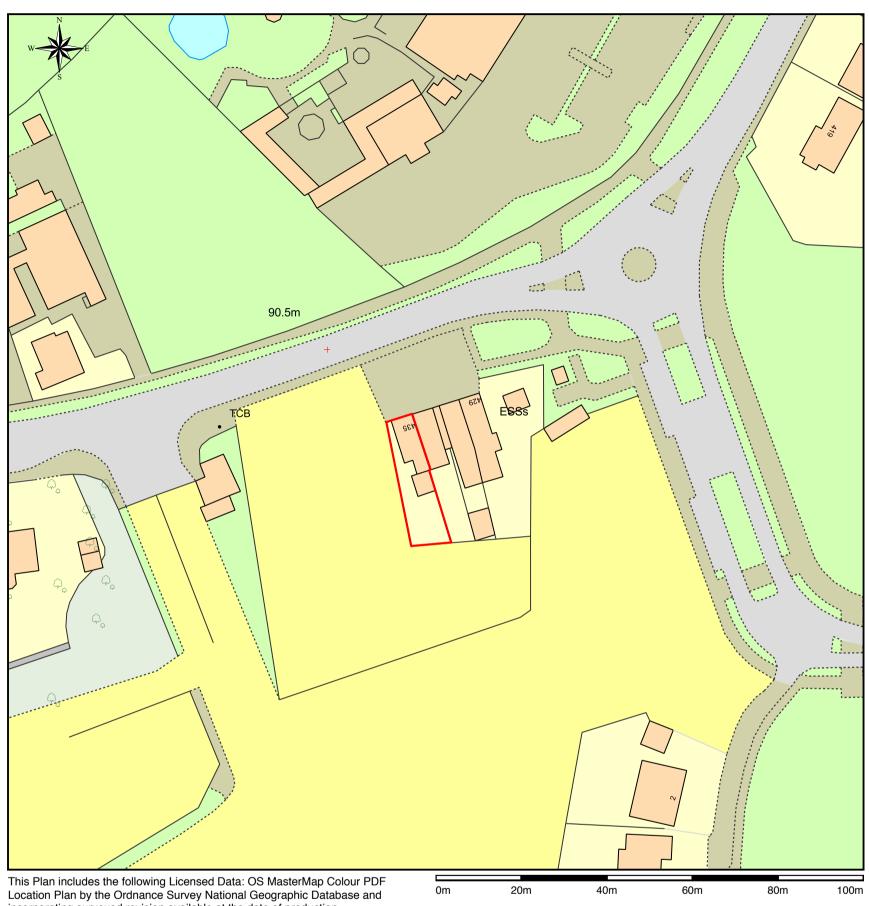

## Location Plan of sk7 1qp

This Plan includes the following Licensed Data: OS MasterMap Colour PDF Location Plan by the Ordnance Survey National Geographic Database and incorporating surveyed revision available at the date of production. Reproduction in whole or in part is prohibited without the prior permission of Ordnance Survey. The representation of a road, track or path is no evidence of a right of way. The representation of features, as lines is no evidence of a property boundary. © Crown copyright and database rights, 2018. Ordnance Survey 0100031673

Scale: 1:1250, paper size: A4

Ground Floor Plan

First Floor Plan

LHG PROJECTS LTD

Architectural Design & Surveying

M: 07941 889 509

E: lhgprojects@gmail.com

Creations - 435 Chester Road, Woodford