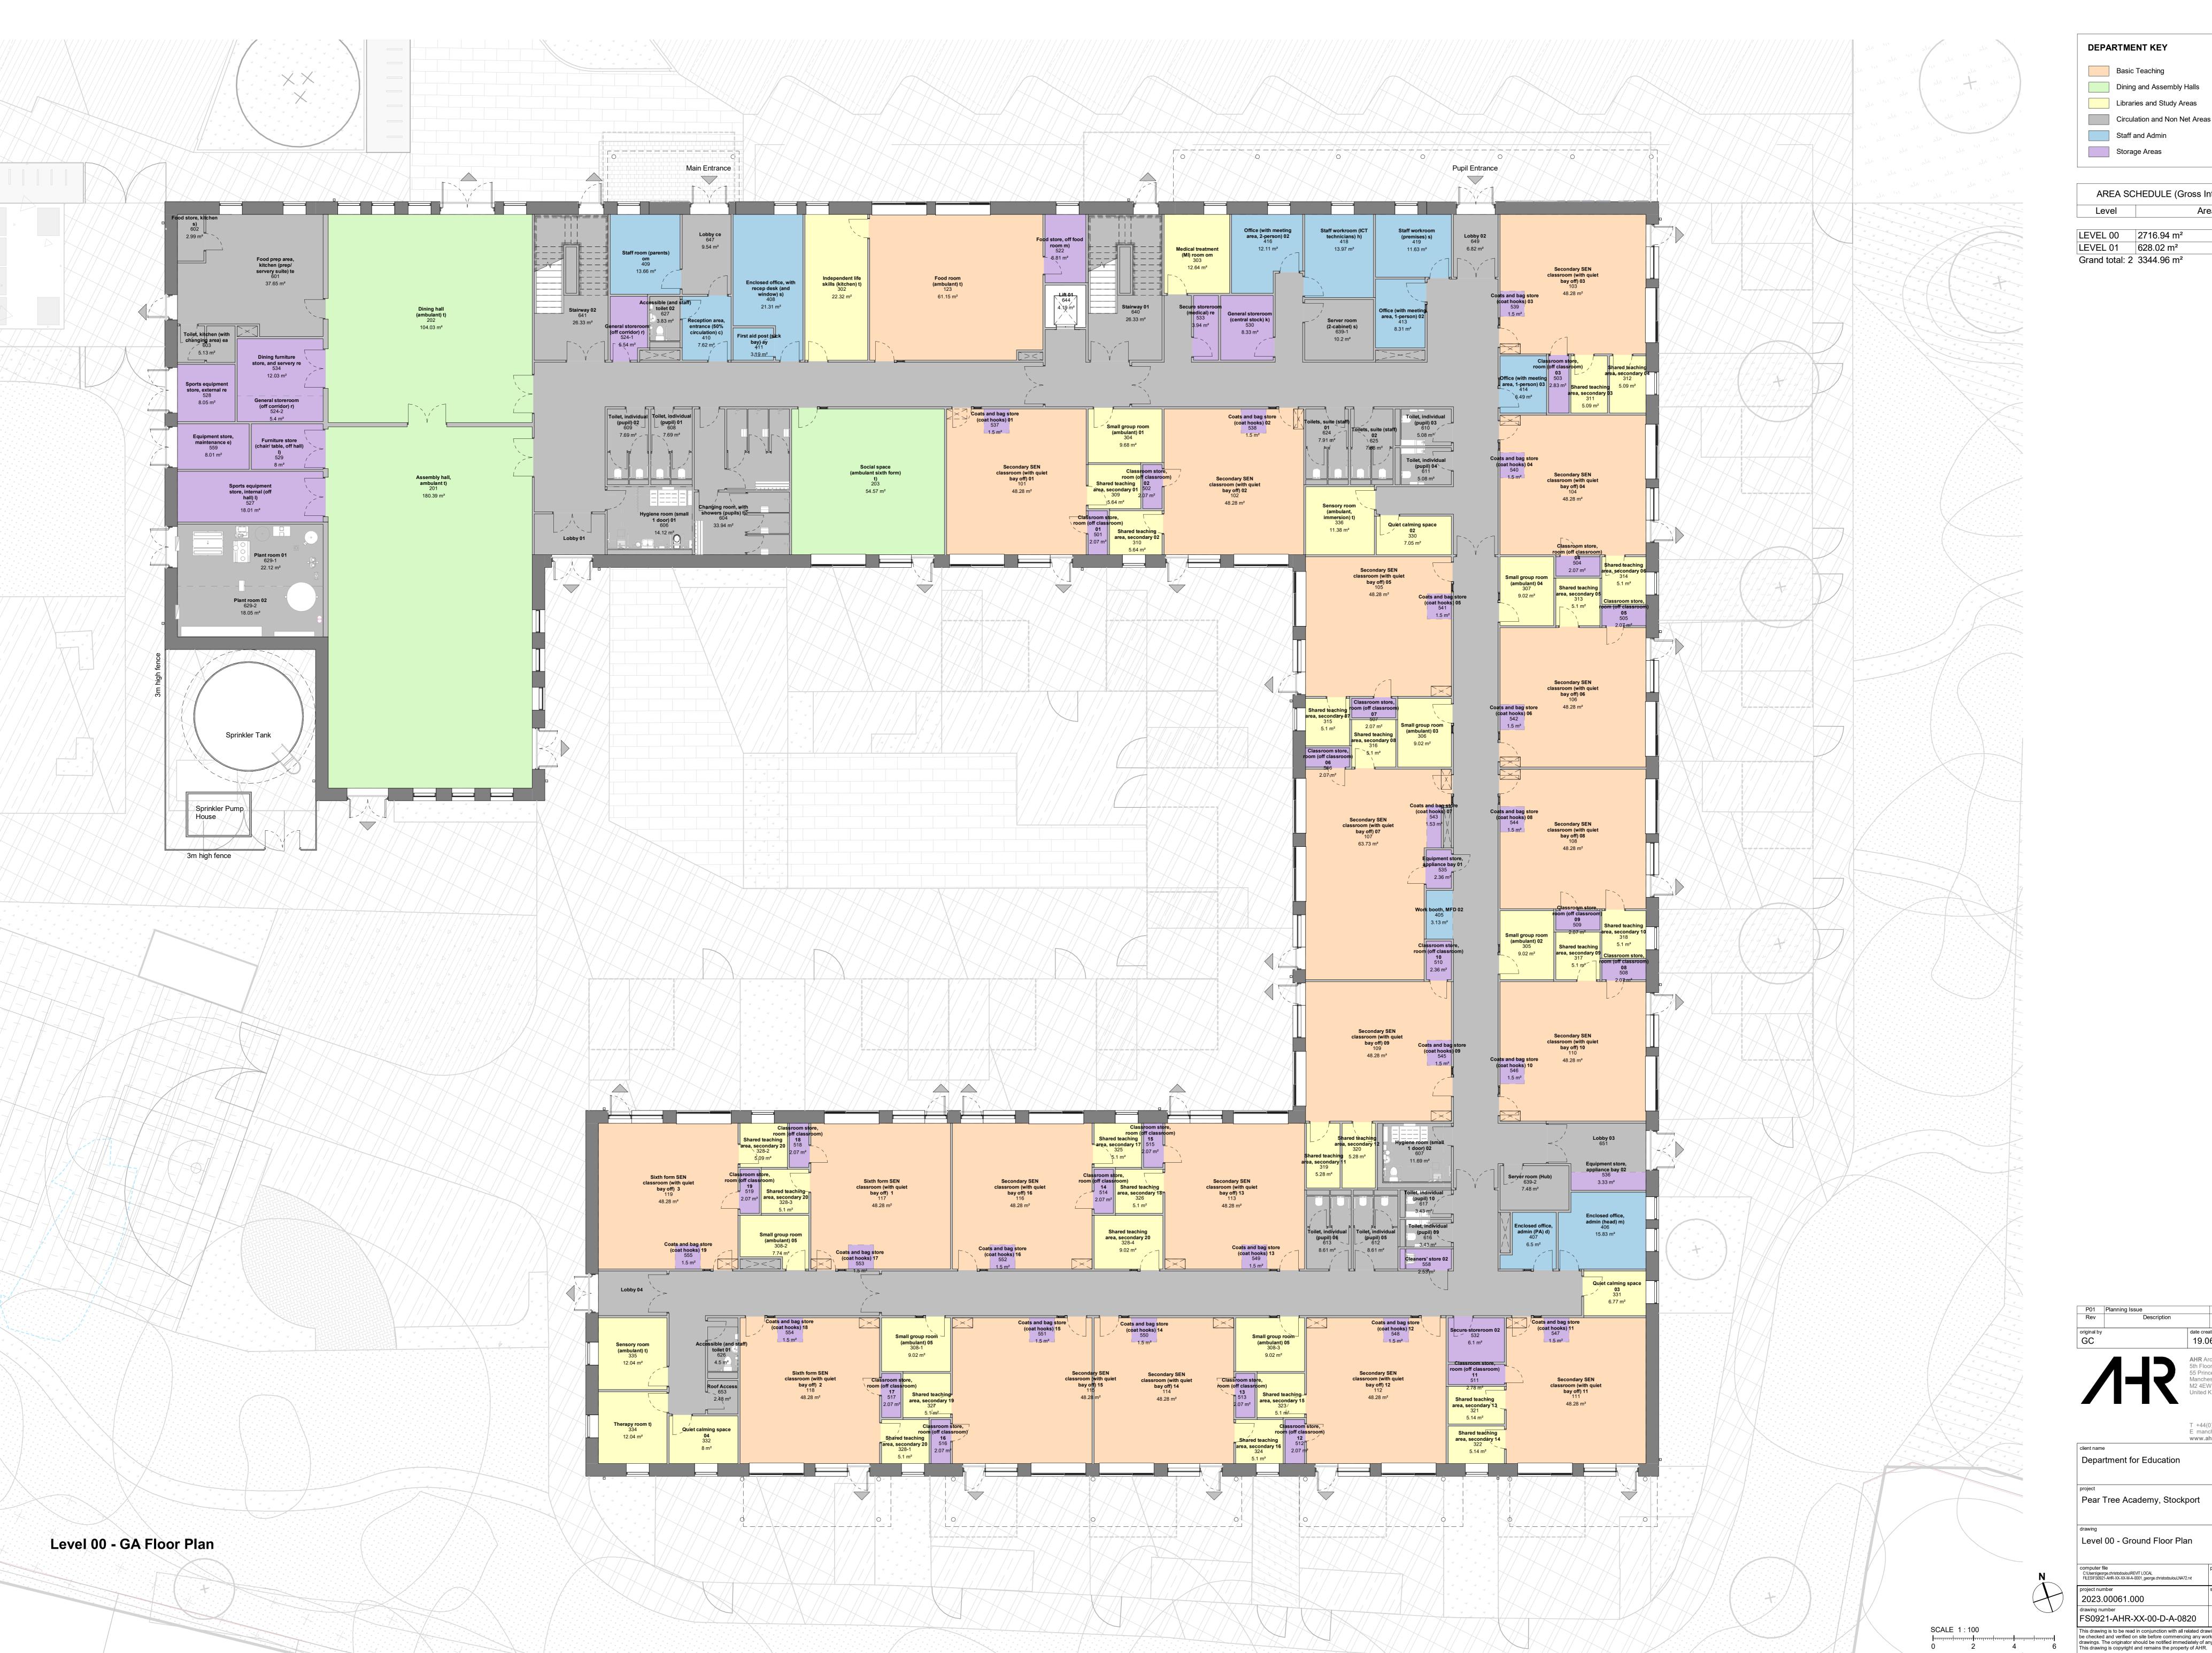

Wellfield Chester Road Preston Brook WA7 3BA T: 01928 752200 E: info@ewa.co.uk W: ewa.co.uk

**DEPARTMENT KEY** Basic Teaching Dining and Assembly Halls Libraries and Study Areas Circulation and Non Net Areas Staff and Admin

AREA SCHEDULE (Gross Internal Area)

LEVEL 00 2716.94 m<sup>2</sup> LEVEL 01 628.02 m<sup>2</sup> Grand total: 2 3344.96 m<sup>2</sup>

T +44(0)161 8287900 E manchester@ahr.co.uk www.ahr.co.uk

Department for Education

Pear Tree Academy, Stockport

Level 00 - Ground Floor Plan

computer file C:\Users\george.christodoulou\REVIT LOCAL FILES\FS0921-AHR-XX-XX-M-A-0001\_george.christodoulouLNA72.nt 1:100 @AC 2023.00061.000 
 drawing number
 rev
 issue status

 FS0921-AHR-XX-00-D-A-0820
 P01
 S2
 This drawing is to be read in conjunction with all related drawings. All dimensions must be checked and verified on site before commencing any work or producing shop drawings. The originator should be notified immediately of any discrepancy.