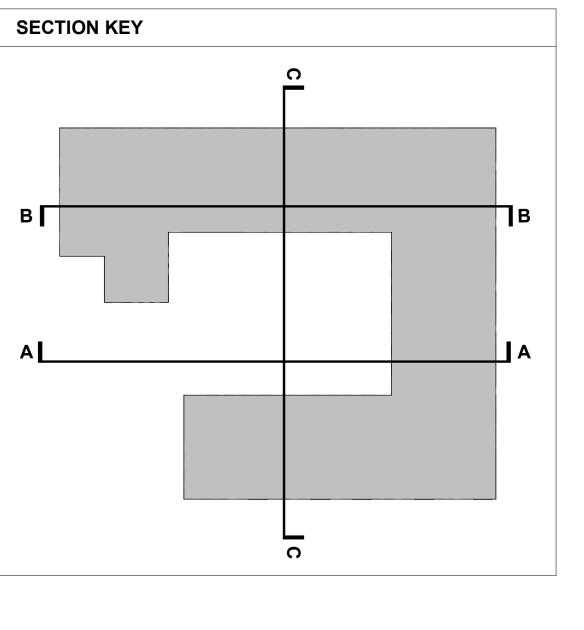

s drawing is copyright and remains the property of AHR.















## **Elevation Key**

- 1. Facing Red Brick Type 1 TBC
- 2. Facing Red Brick Type 2 TBC
- 3. Soldier Course Red Brickwork Type 1 TBC
- 4. Parapet Coping. Colour TBC
- 5. Plant Area
- 6. Roof Access Stair
- 7. PPC Window frame system with openable light and louvre panel for ventilation. Frame and Louvre colours TBC
- 8. PPC Door Frame system with louvre panel for ventilation. Frame and Louvre colours TBC
- 9. Signage Area
- 10. Cladding Panel to Entrance. Colour TBC
- Canopies to Entrances and classrooms with PPC coloured Posts. Colours TBC
- 12. Curtain Walling System. Frame colour TBC
- 13. Solid Doors with Louvre Panel for Ventilation. Colours TBC
- 14. Roof access ladder
- 15. RWP. PPC colour TBC









Section C