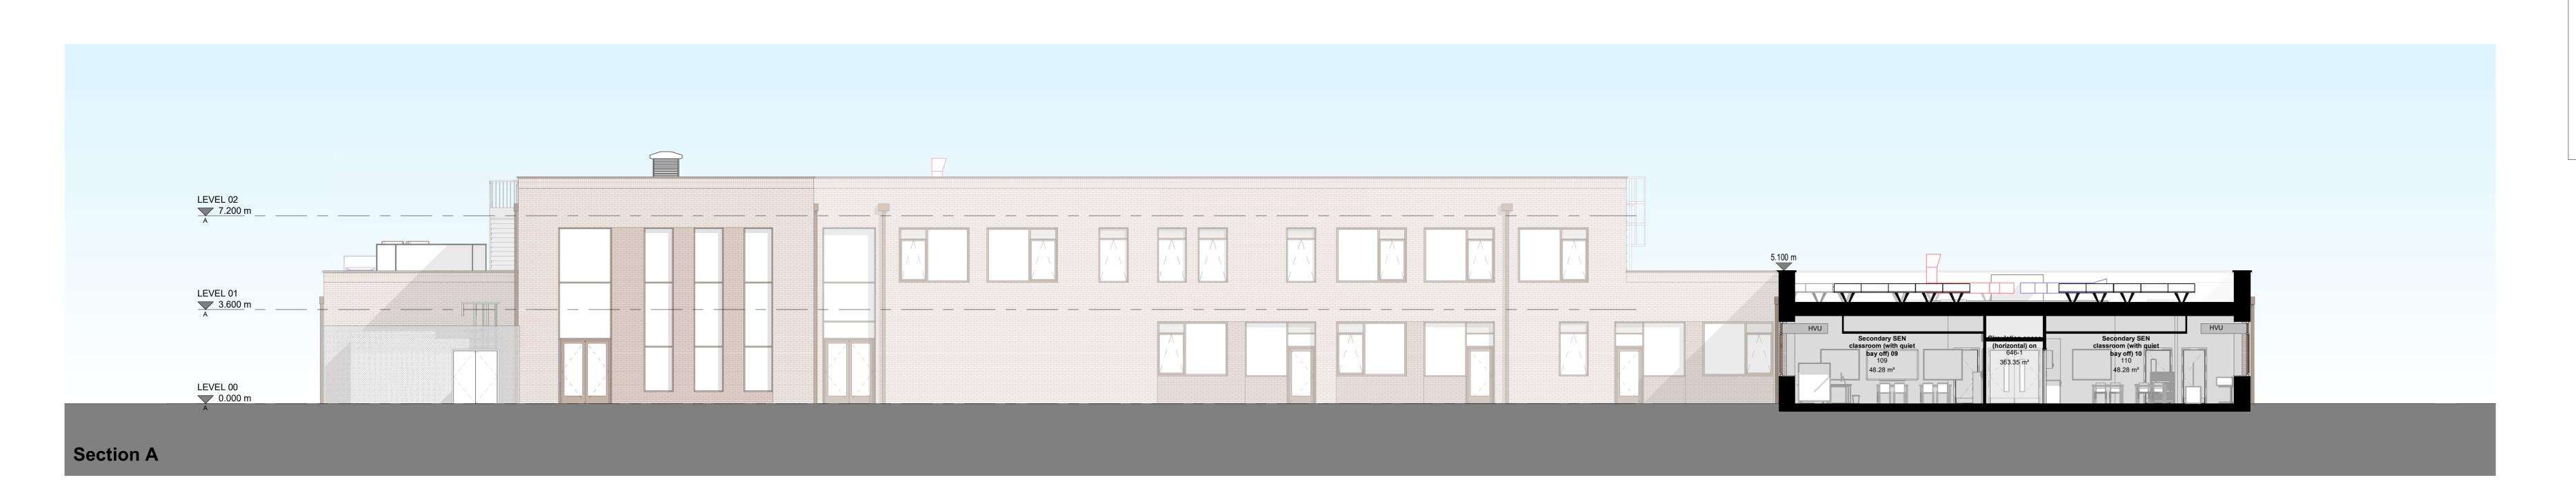

discrepancy. This drawing is copyright and remains the property of AHR.















## **Elevation Key**

- 1. Facing Red Brick Type 1 TBC
- 2. Facing Red Brick Type 2 TBC
- 3. Soldier Course Red Brickwork Type 1 TBC
- 4. Parapet Coping. Colour TBC
- 5. Plant Area
- 6. Roof Access Stair
- 7. PPC Window frame system with openable light and louvre panel for ventilation. Frame and Louvre colours TBC
- 8. PPC Door Frame system with louvre panel for ventilation. Frame and Louvre colours TBC
- 9. Signage Area
- 10. Cladding Panel to Entrance. Colour TBC
- Canopies to Entrances and classrooms with PPC coloured Posts. Colours TBC
- 12. Curtain Walling System. Frame colour TBC
- 13. Solid Doors with Louvre Panel for Ventilation. Colours TBC
- 14. Roof access ladder
- 15. RWP. PPC colour TBC









Section C