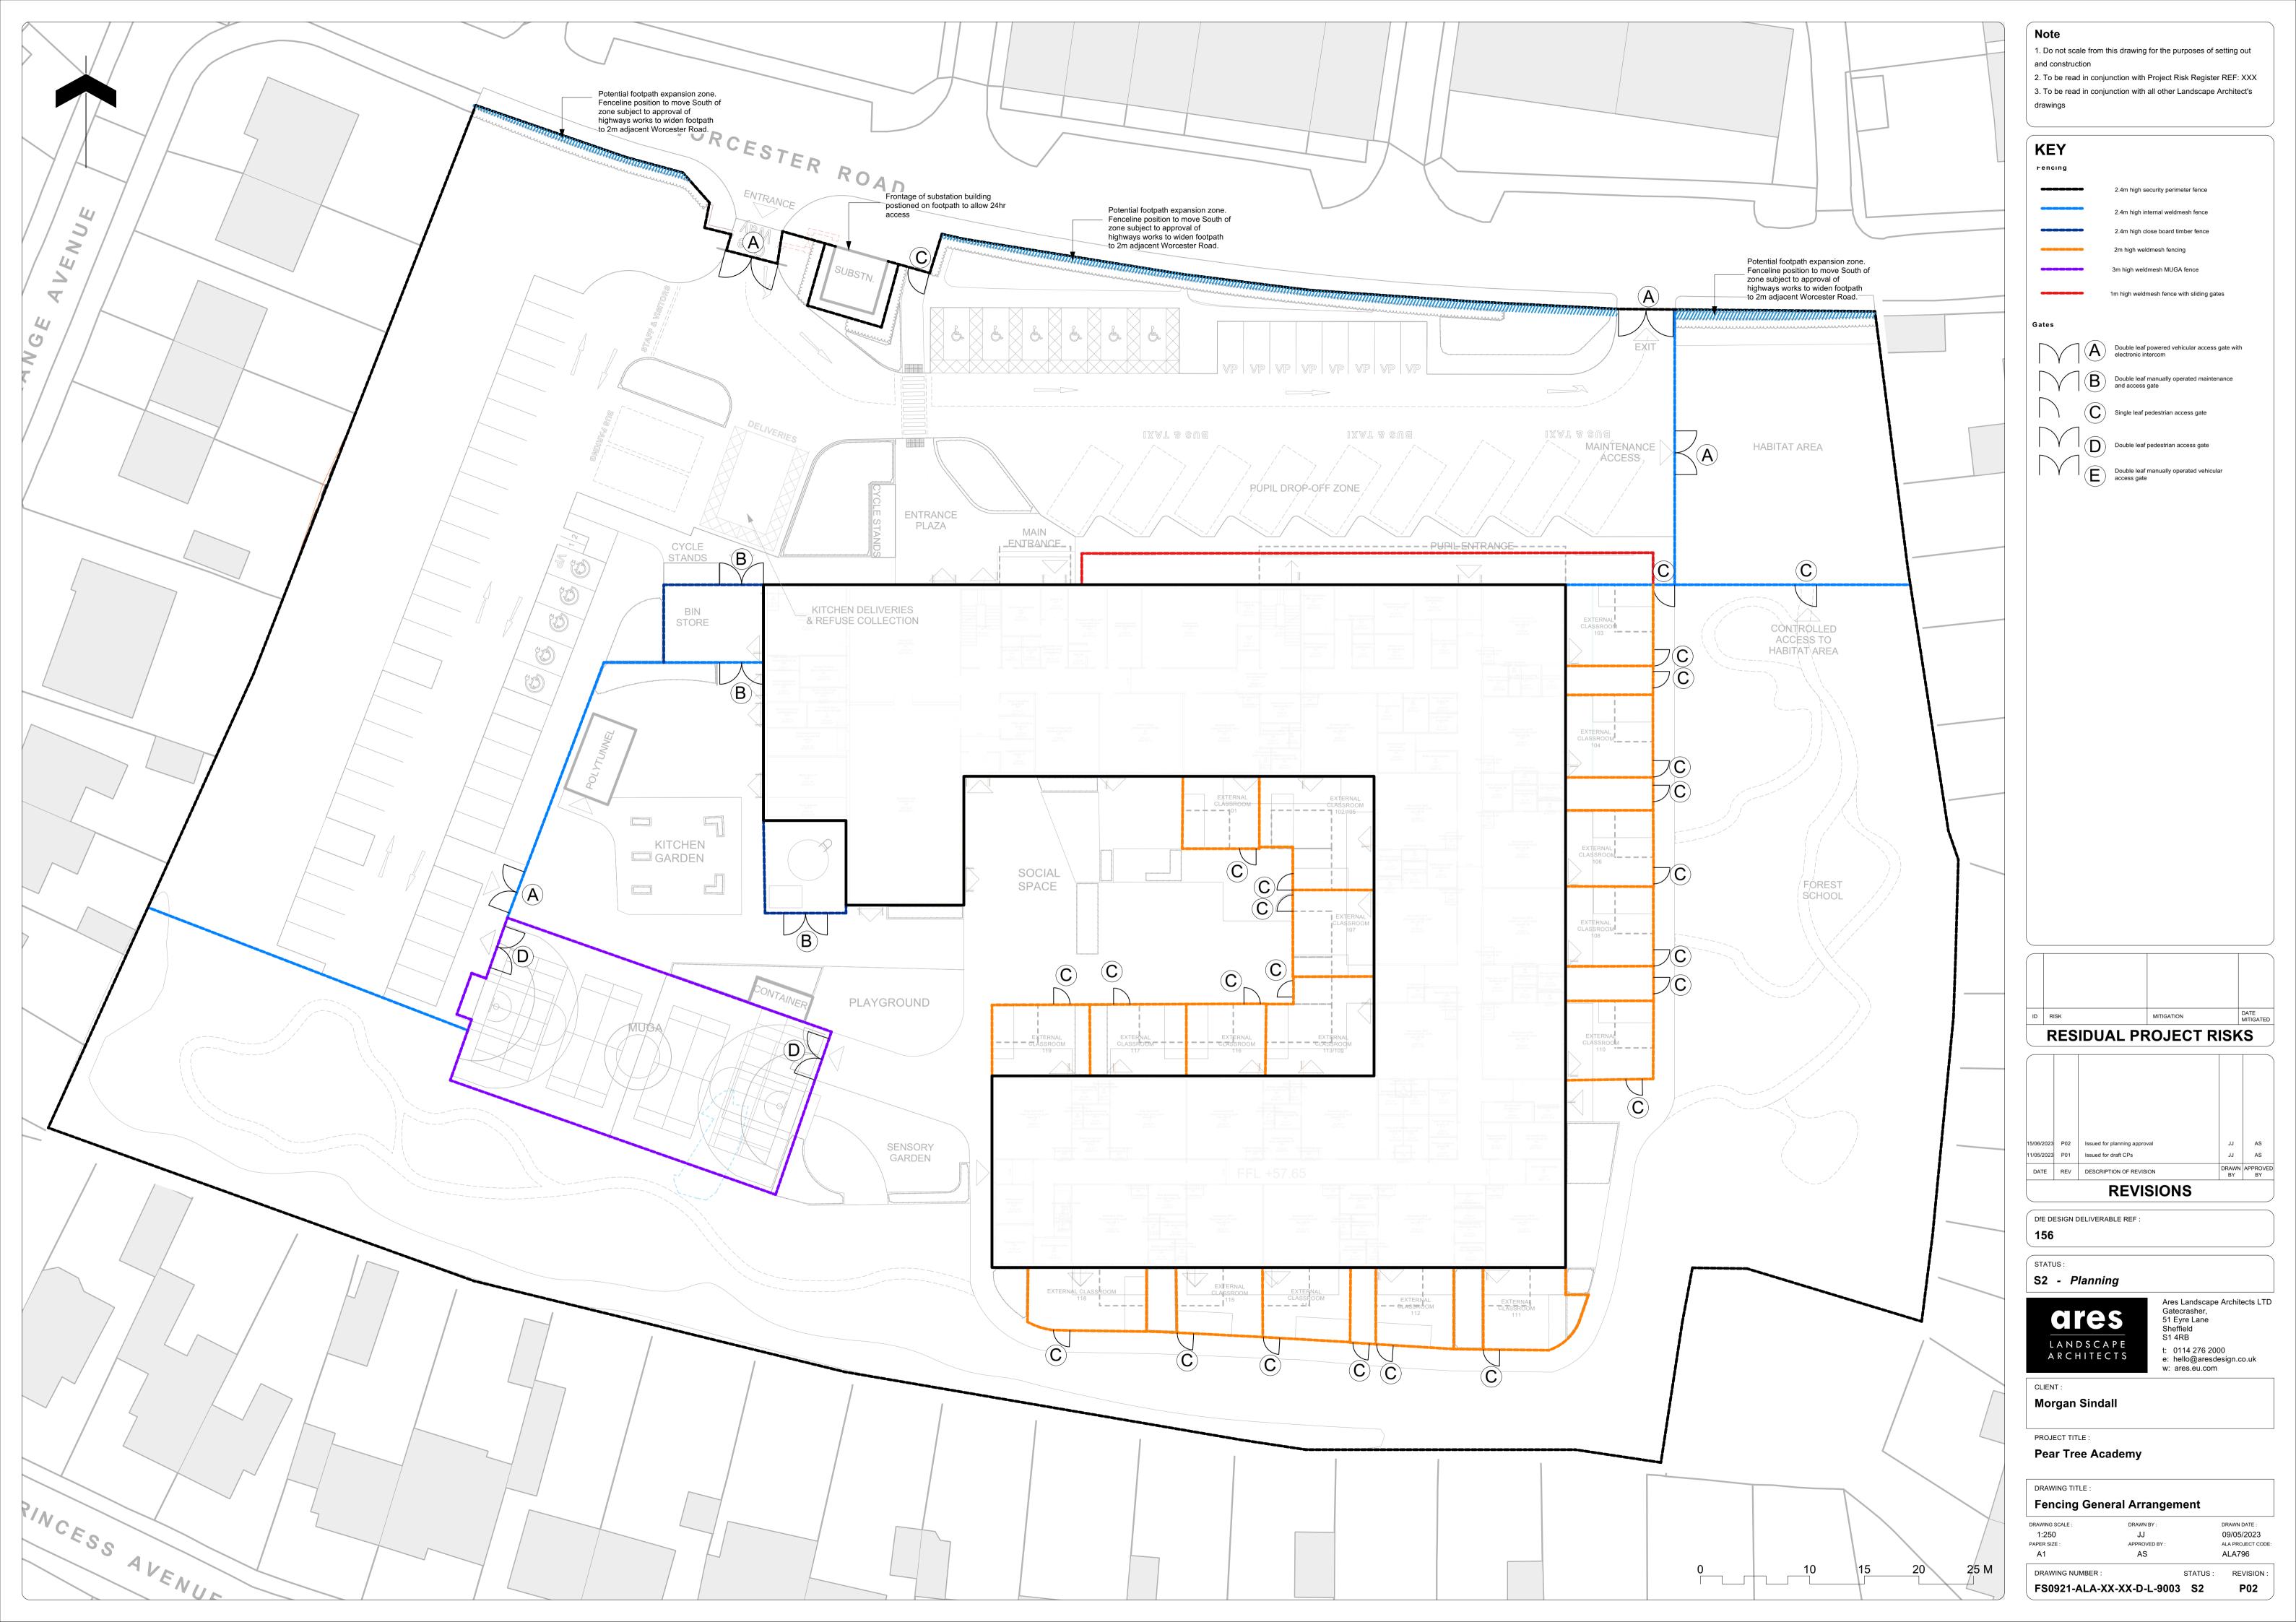

awing is copyright and remains the property of AHR.















## **Elevation Key**

- 1. Facing Red Brick Type 1 TBC
- 2. Facing Red Brick Type 2 TBC
- 3. Soldier Course Red Brickwork Type 1 TBC
- 4. Parapet Coping. Colour TBC
- 5. Plant Area
- 6. Roof Access Stair
- 7. PPC Window frame system with openable light and louvre panel for ventilation. Frame and Louvre colours TBC
- 8. PPC Door Frame system with louvre panel for ventilation. Frame and Louvre colours TBC
- 9. Signage Area
- 10. Cladding Panel to Entrance. Colour TBC
- Canopies to Entrances and classrooms with PPC coloured Posts. Colours TBC
- 12. Curtain Walling System. Frame colour TBC
- 13. Solid Doors with Louvre Panel for Ventilation. Colours TBC
- 14. Roof access ladder
- 15. RWP. PPC colour TBC









Section C