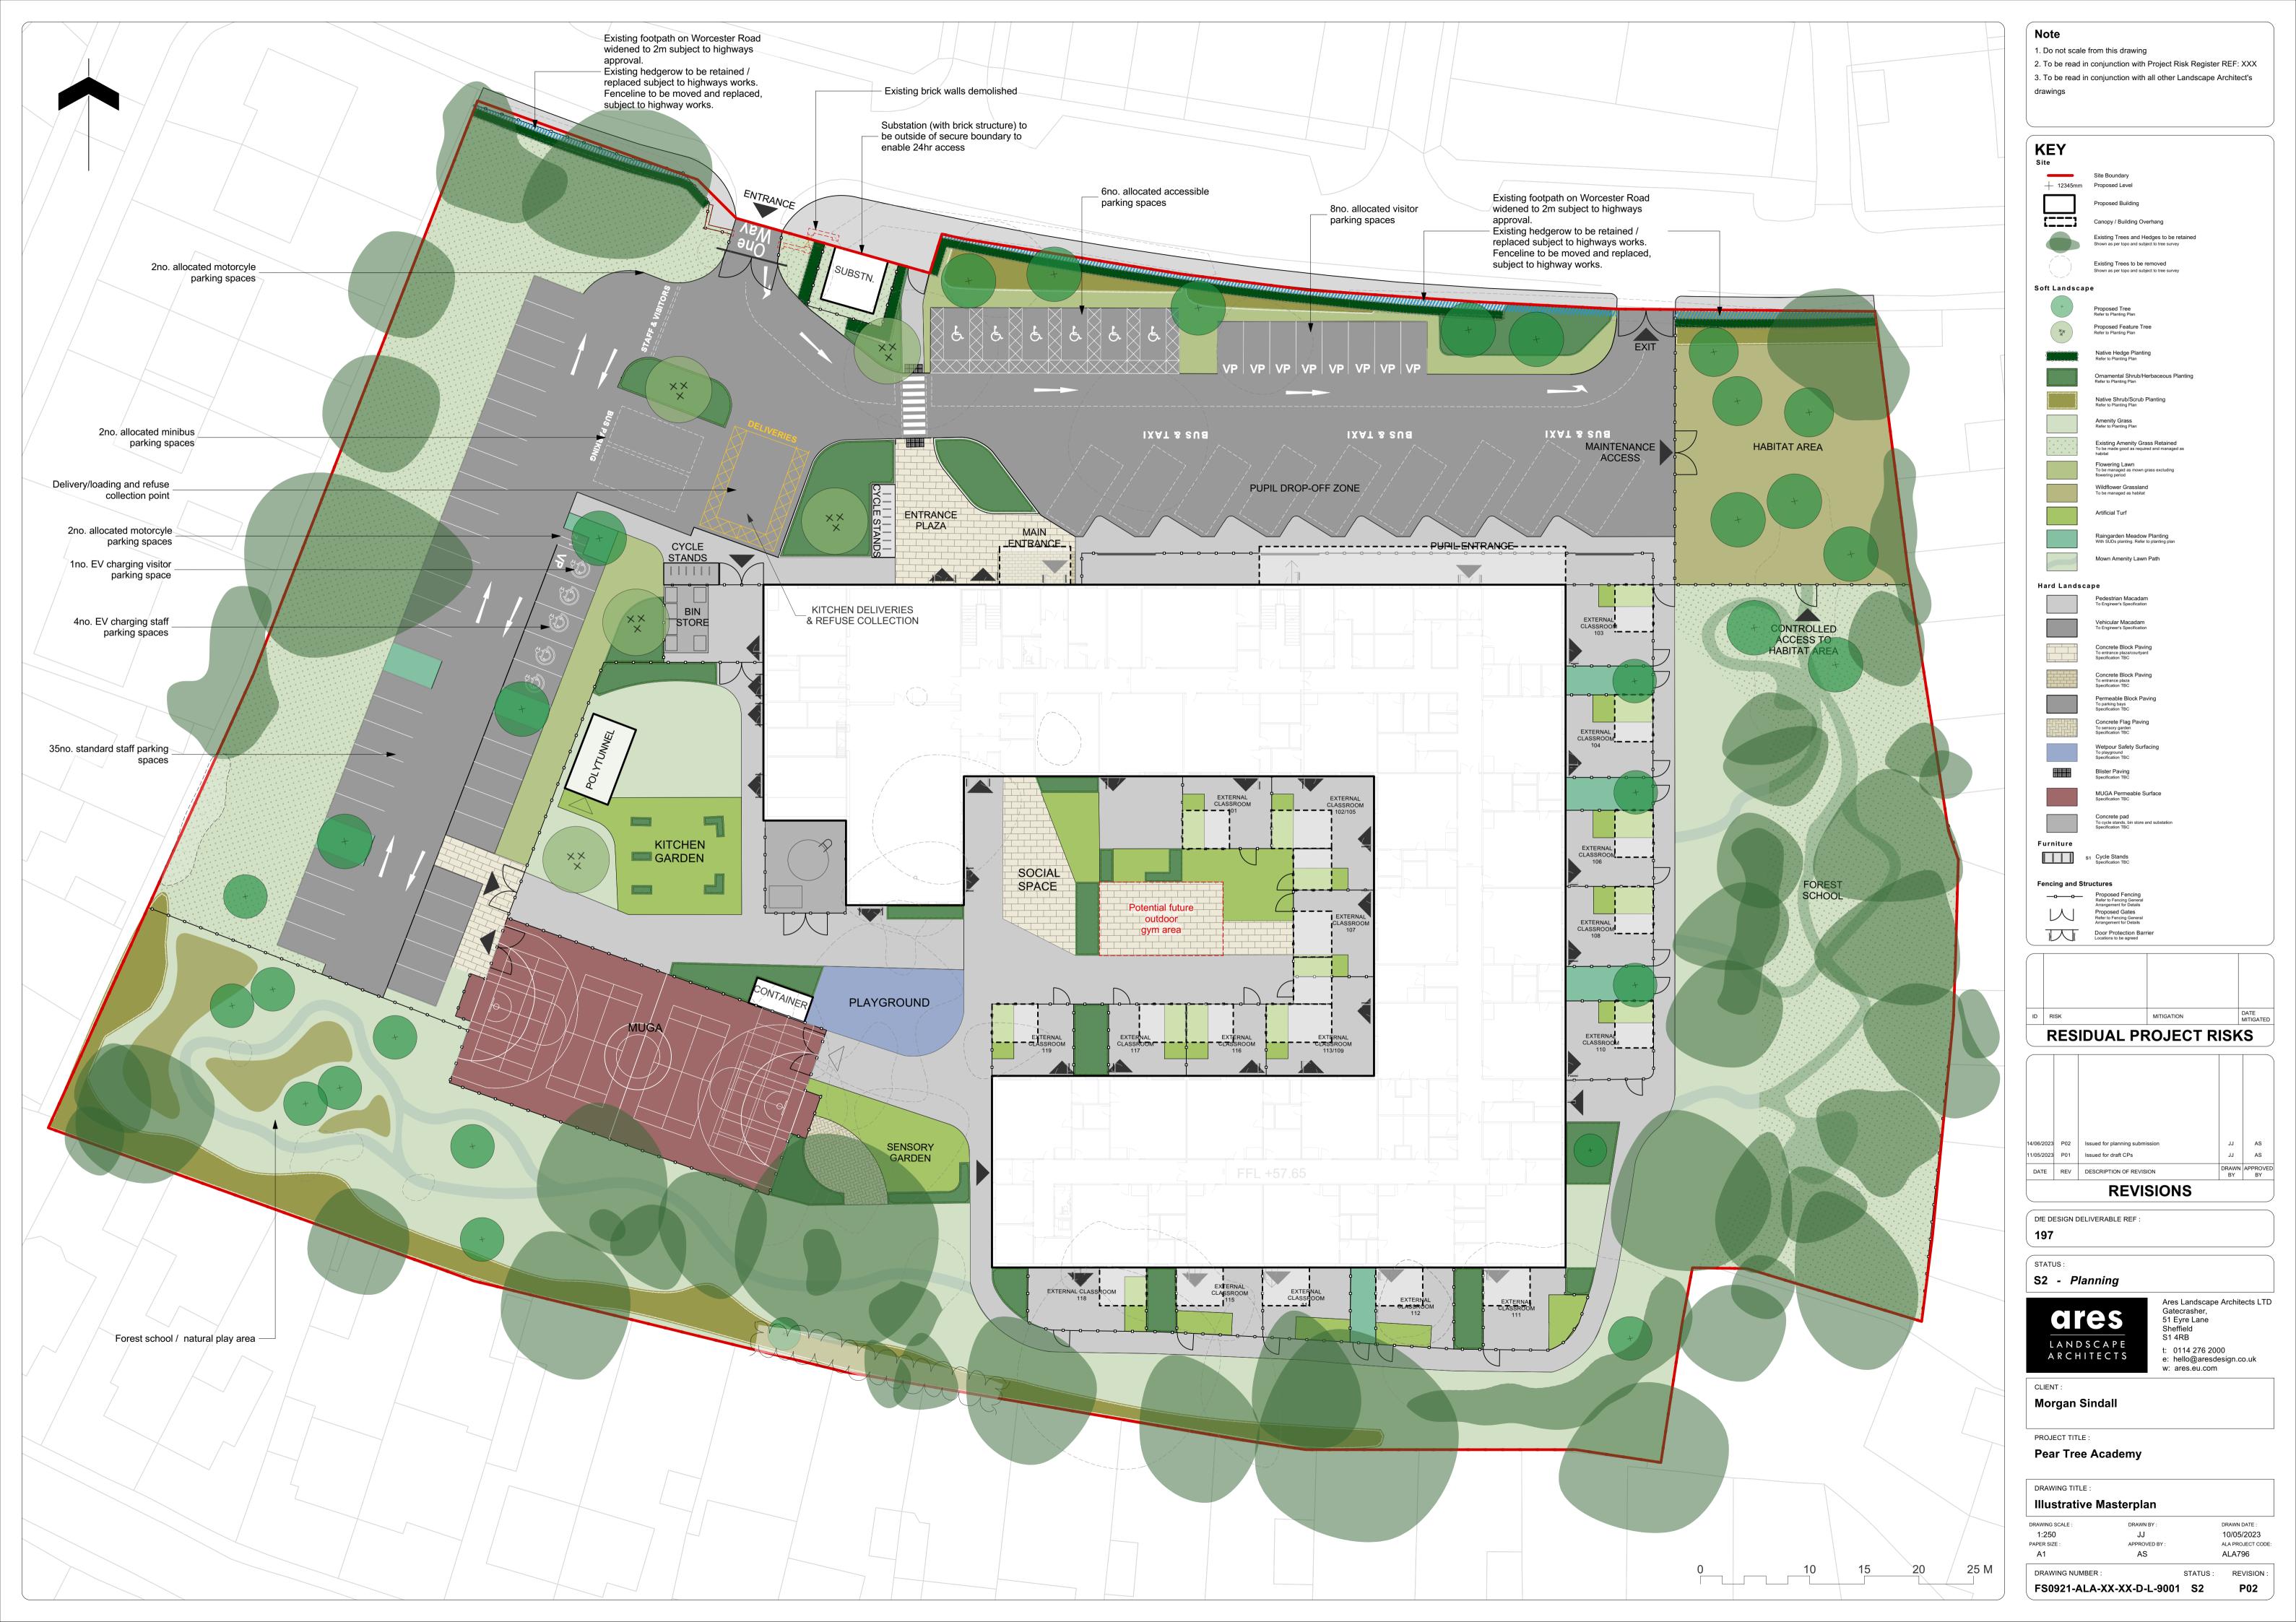

AREA SCHEDULE (Gross Internal Area)

LEVEL 00 2716.94 m<sup>2</sup> LEVEL 01 628.02 m<sup>2</sup> Grand total: 2 3344.96 m<sup>2</sup>

T +44(0)161 8287900 E manchester@ahr.co.uk www.ahr.co.uk

Department for Education

Pear Tree Academy, Stockport

Level 00 - Ground Floor Plan

computer file C:\Users\george.christodoulou\REVIT LOCAL FILES\FS0921-AHR-XX-XX-M-A-0001\_george.christodoulouLNA72.nt 1:100 @AC 2023.00061.000 
 drawing number
 rev
 issue status