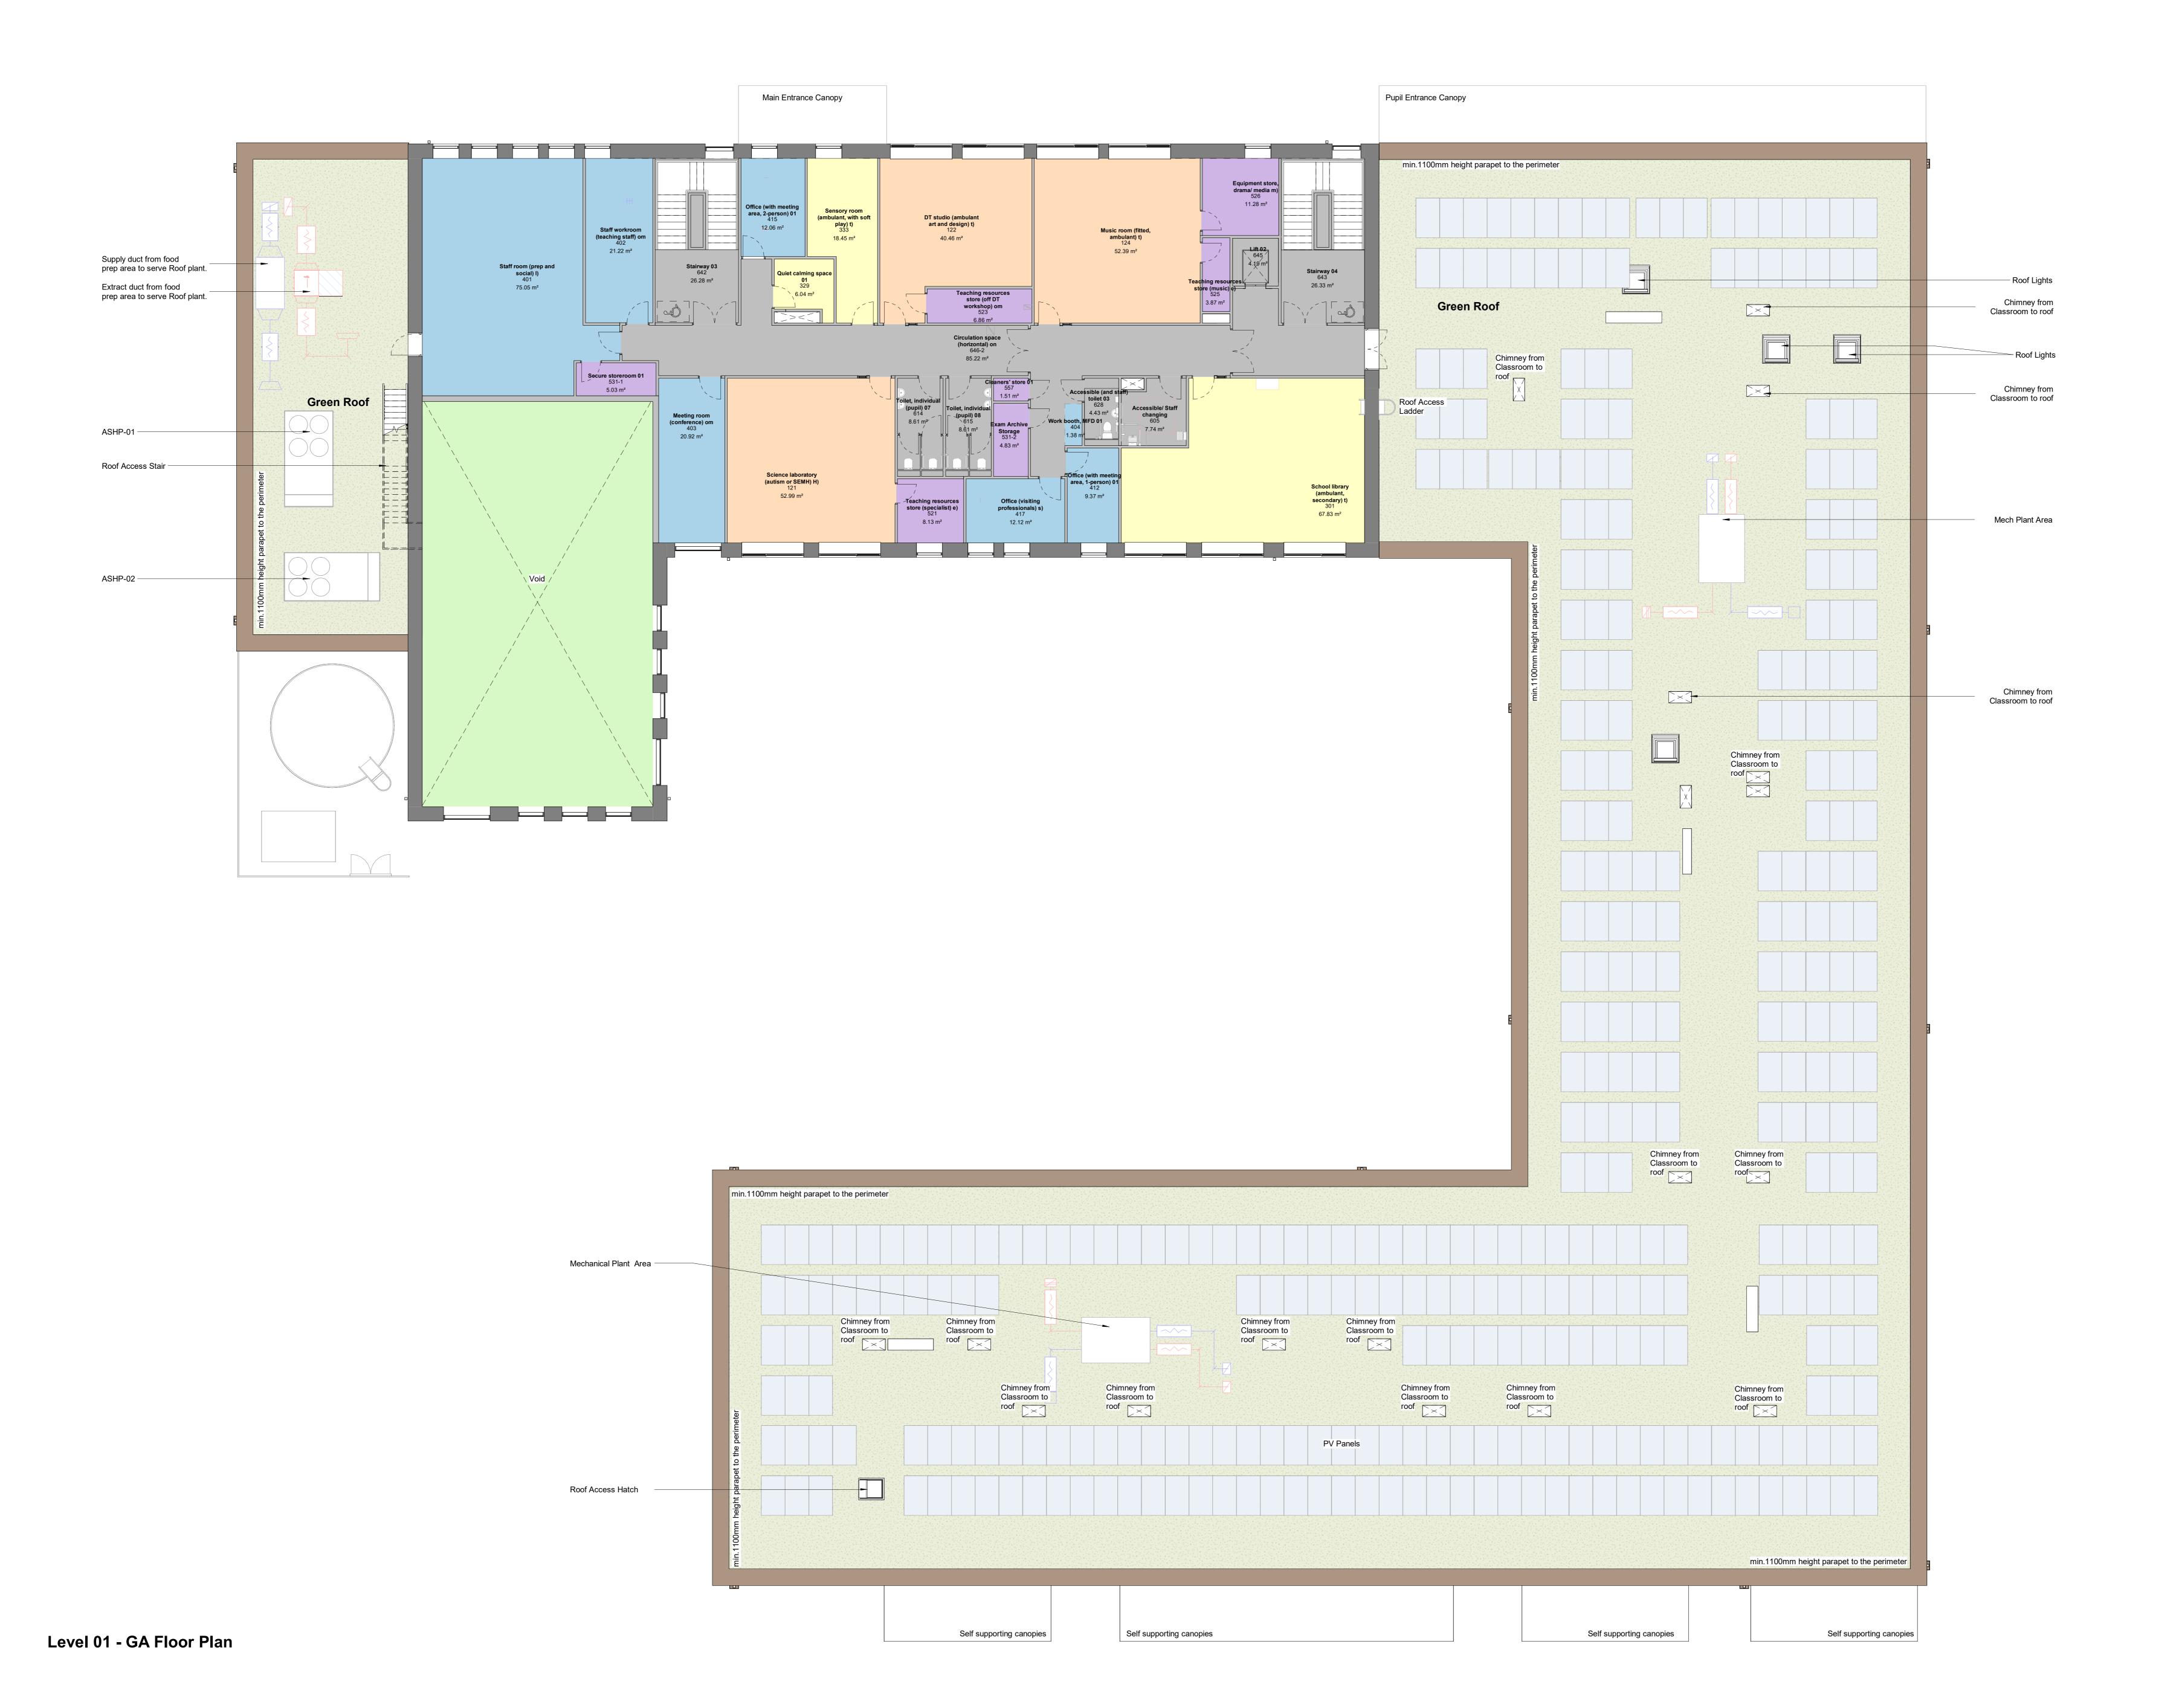

T +44(0)161 8287900 E manchester@ahr.co.uk www.ahr.co.uk

Department for Education

Pear Tree Academy, Stockport

Level 02 - Roof Plan

SCALE 1:100

1 : 100 @A0' 2023.00061.000 
 drawing number
 rev
 issue status

 FS0921-AHR-XX-RF-D-A-0822
 P01
 S2
 This drawing is to be read in conjunction with all related drawings. All dimensions must be checked and verified on site before commencing any work or producing shop drawings. The originator should be notified immediately of any discrepancy. This drawing is copyright and remains the property of AHR.