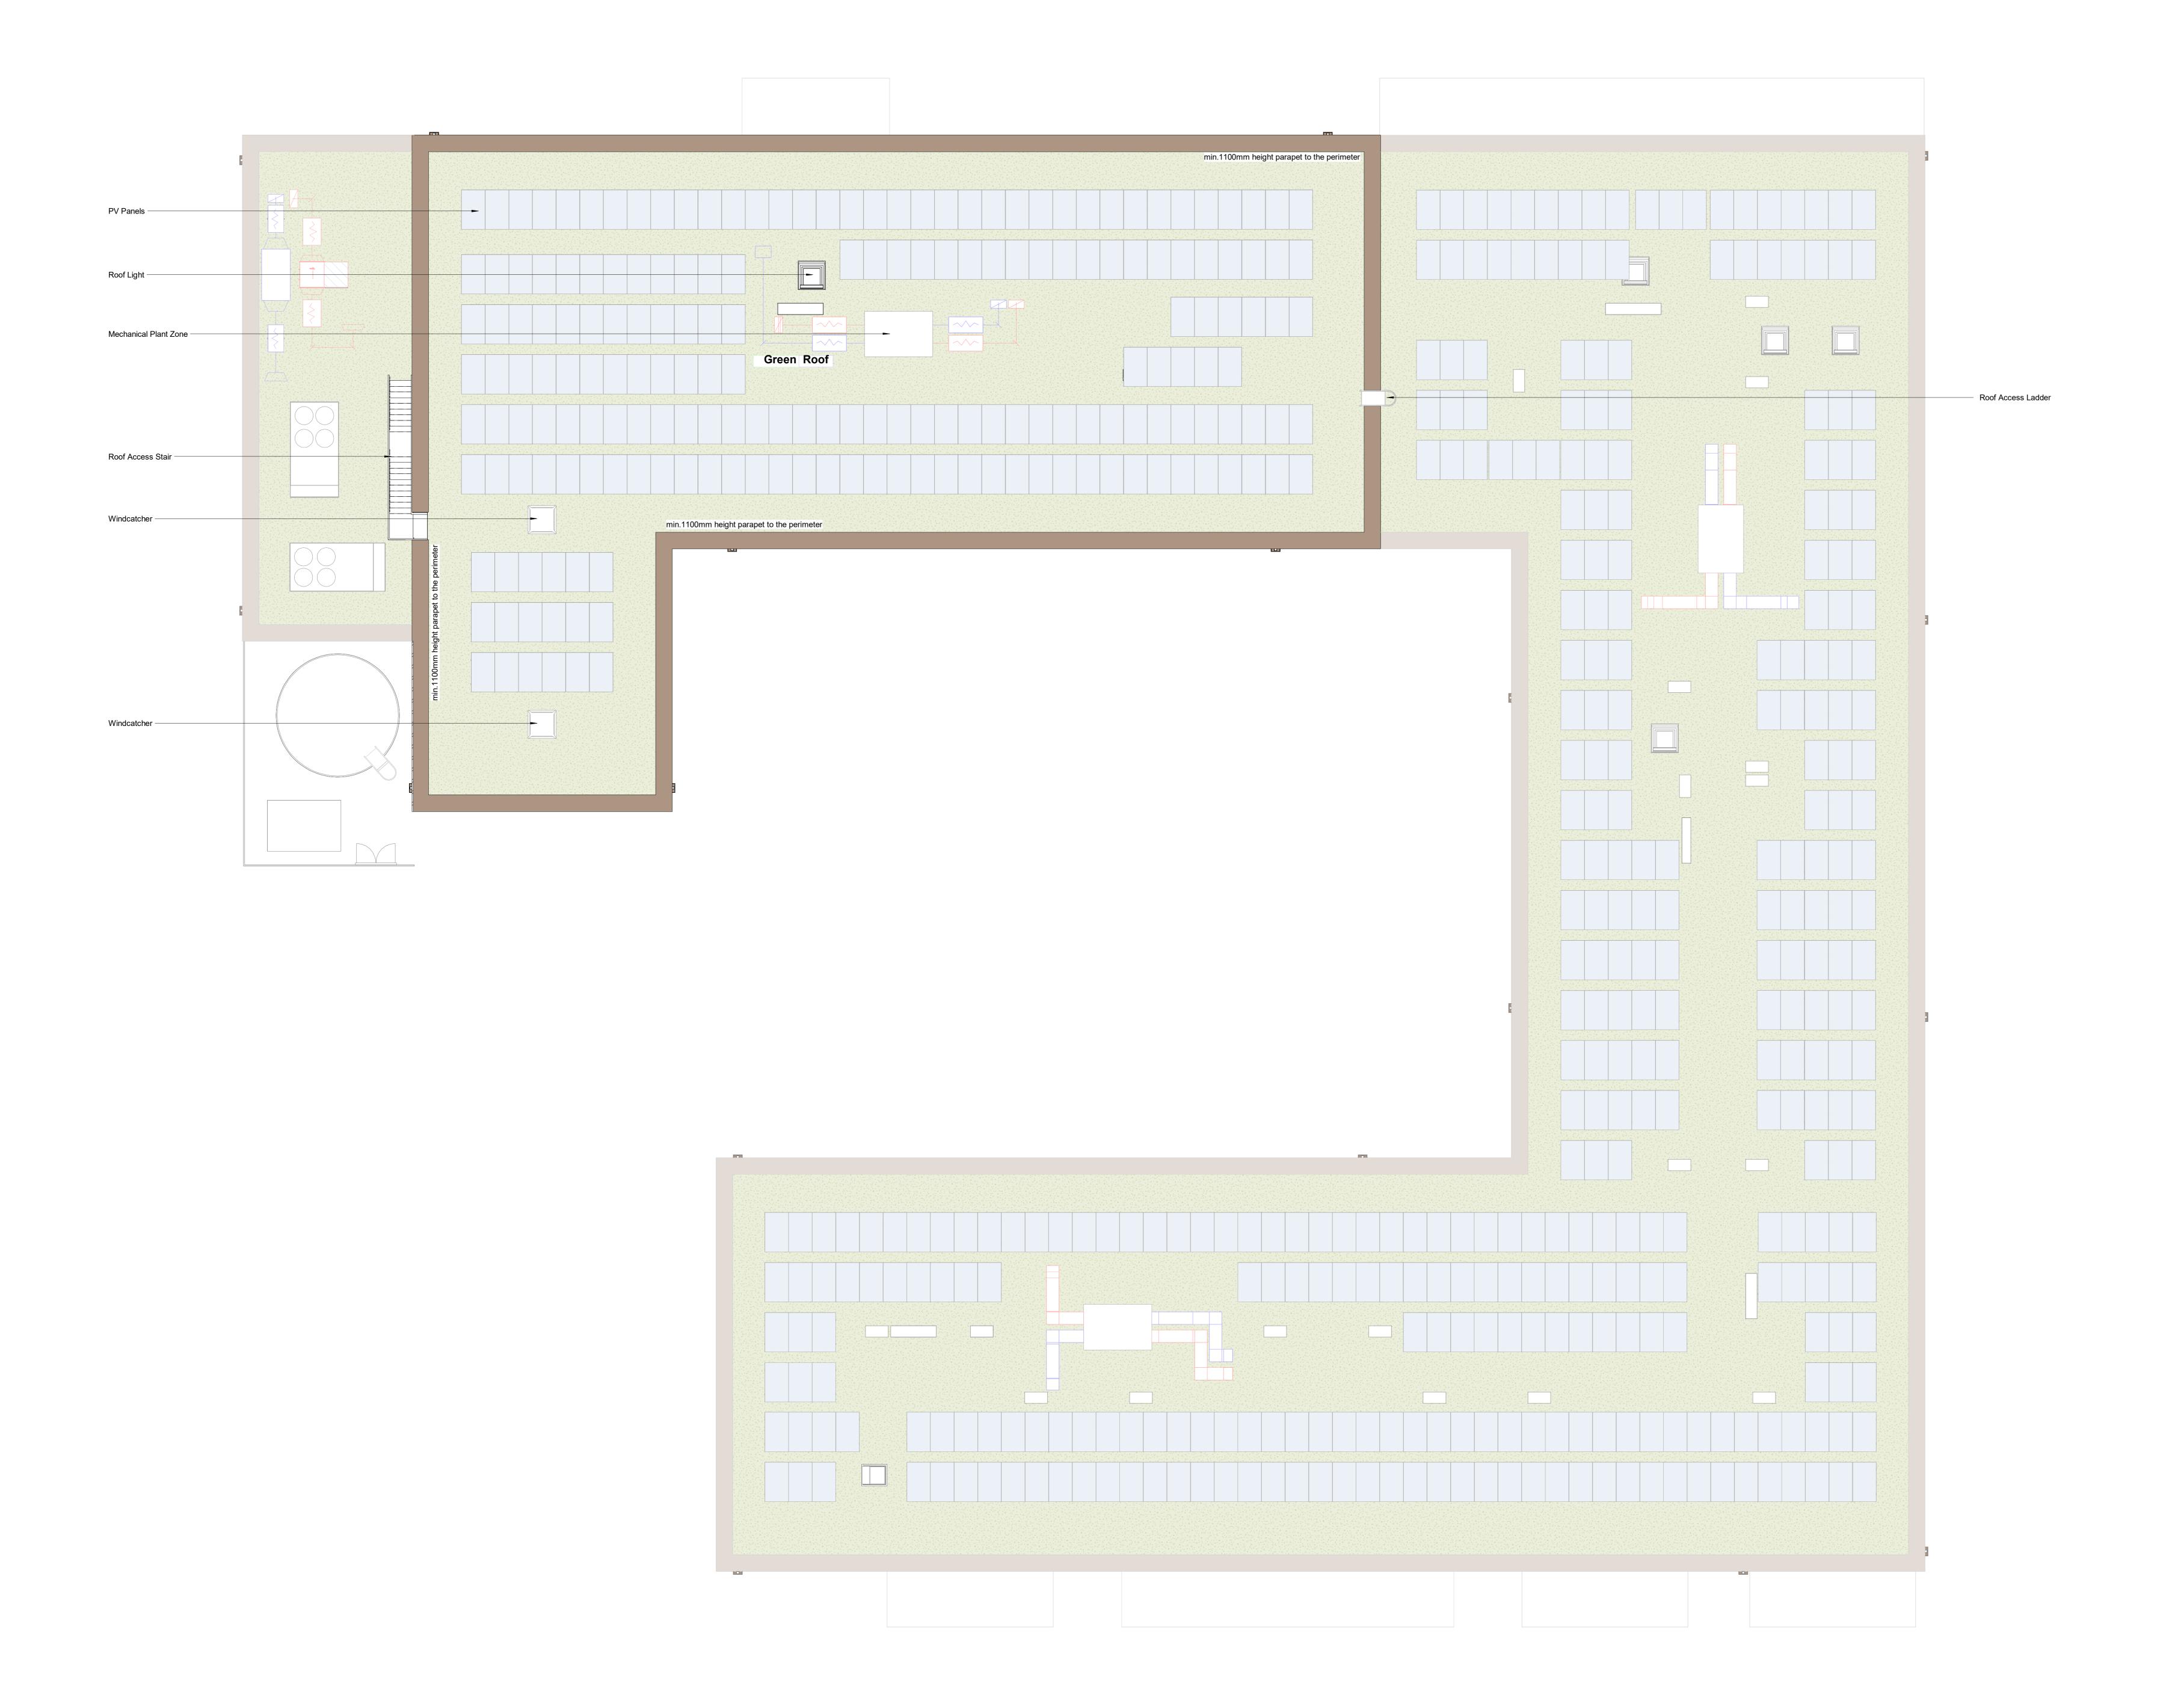

T +44(0)161 8287900 E manchester@ahr.co.uk www.ahr.co.uk

Department for Education

Pear Tree Academy, Stockport

Level 02 - Roof Plan

SCALE 1:100

1 : 100 @A0' 2023.00061.000 
 drawing number
 rev
 issue status

 FS0921-AHR-XX-RF-D-A-0822
 P01
 S2
 This drawing is to be read in conjunction with all related drawings. All dimensions must be checked and verified on site before commencing any work or producing shop drawings. The originator should be notified immediately of any discrepancy. This drawing is copyright and remains the property of AHR.