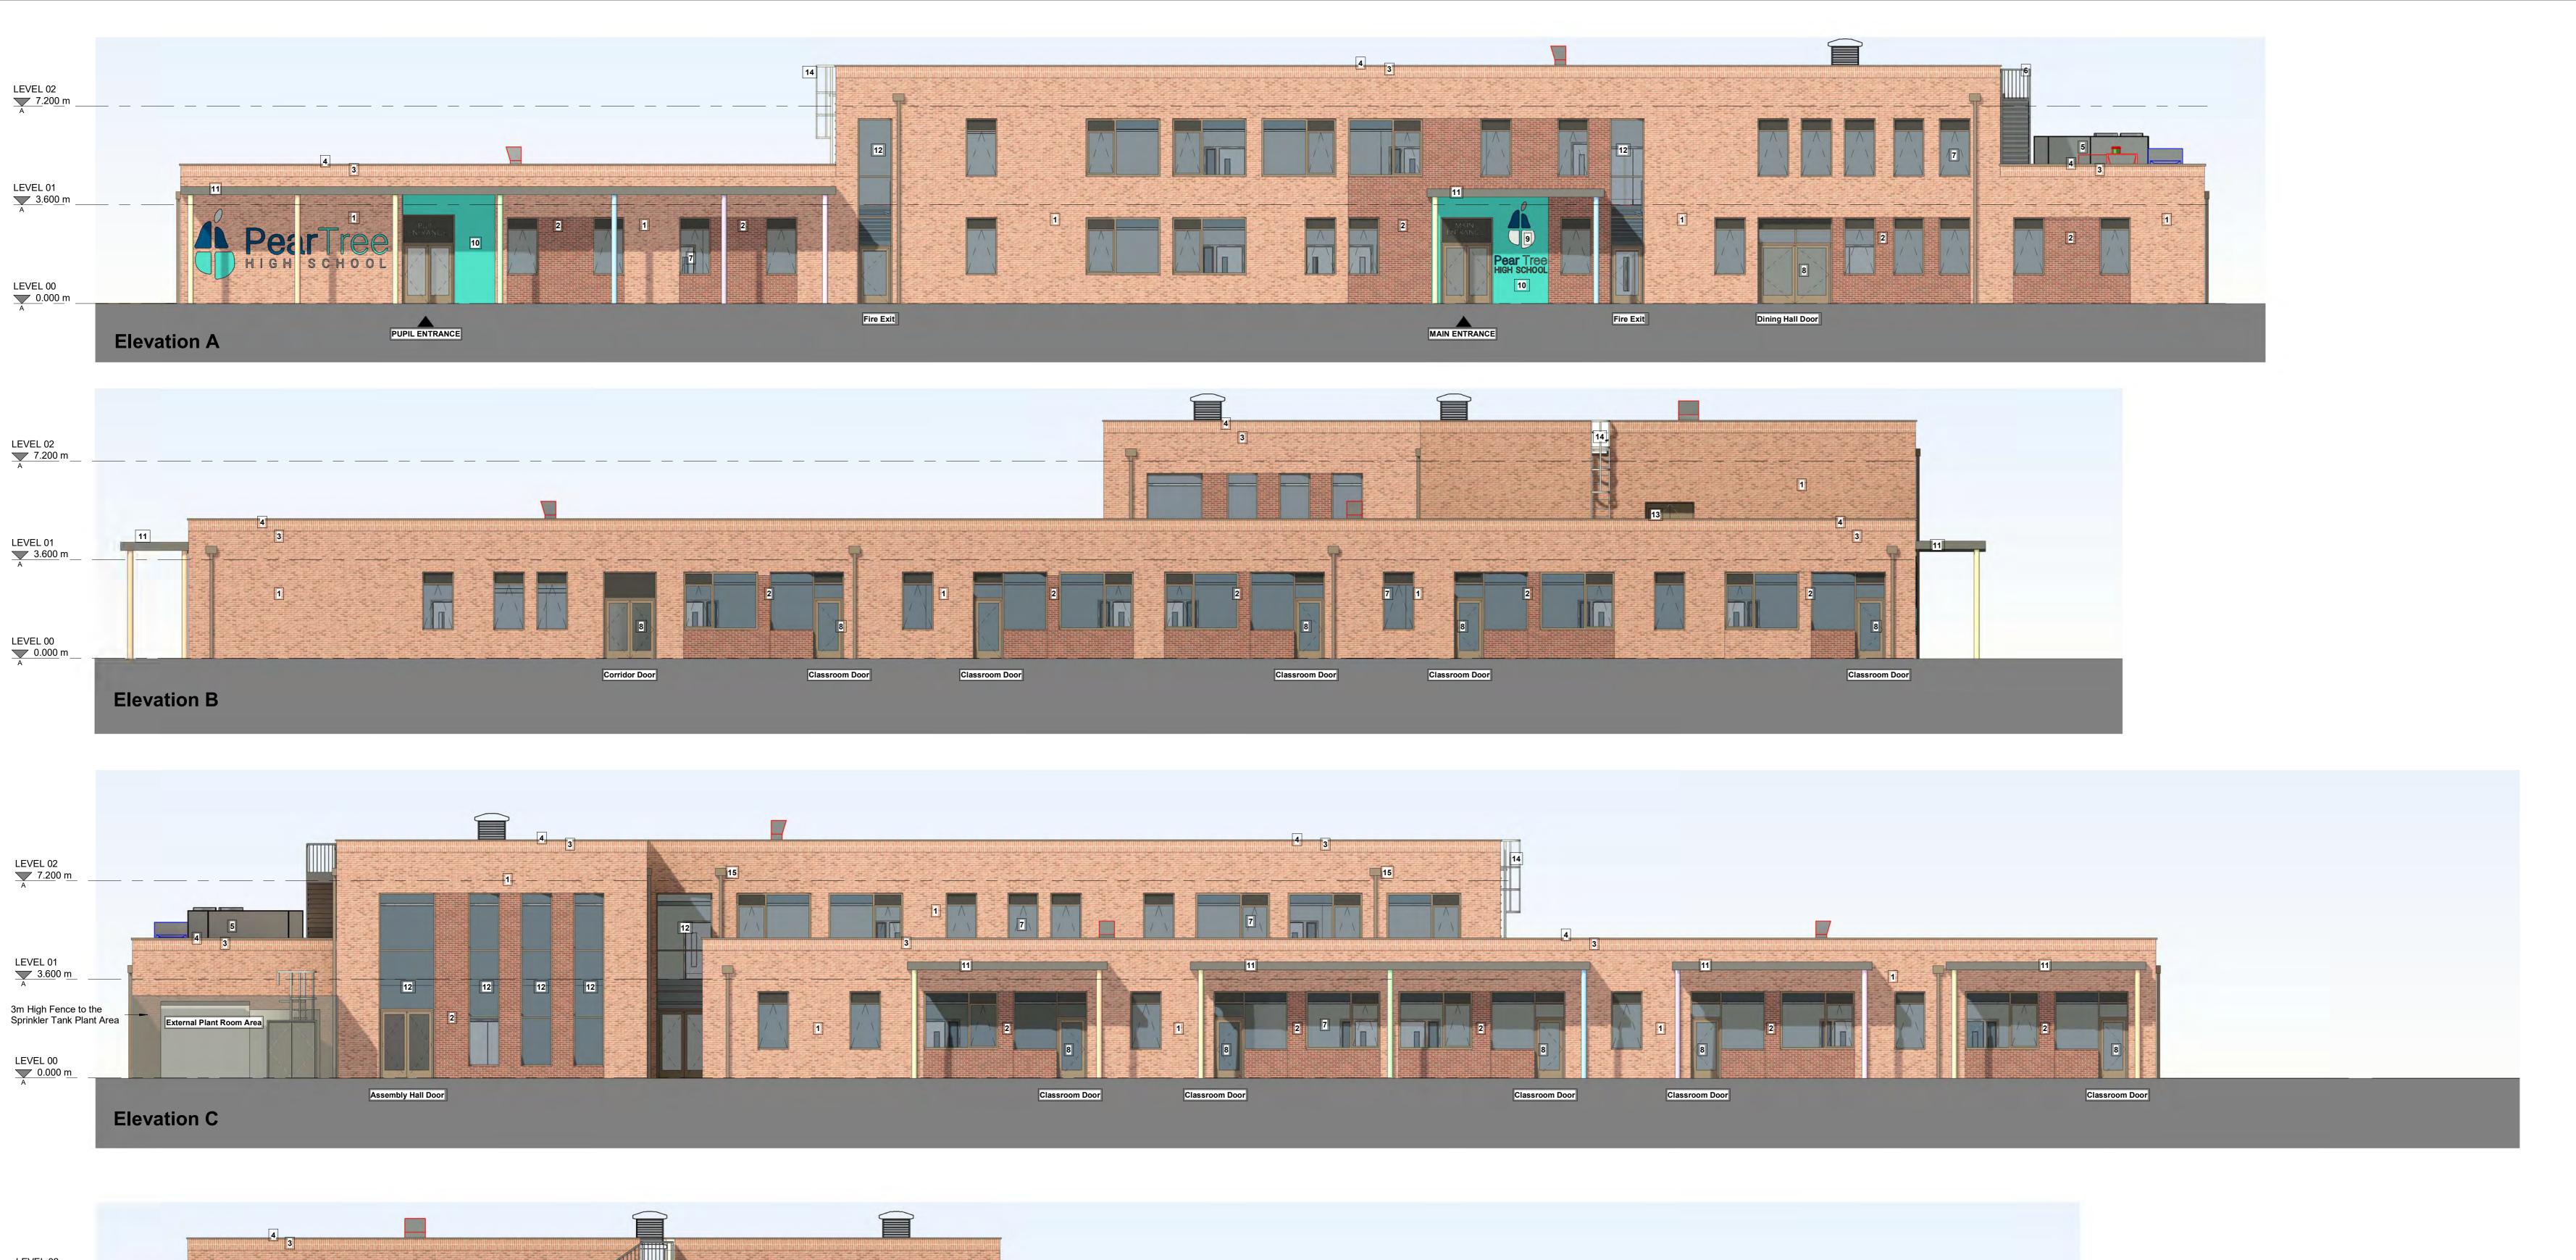

## **Elevation Key**

- 1. Facing Red Brick Type 1 TBC
- 2. Facing Red Brick Type 2 TBC
- 3. Soldier Course Red Brickwork Type 1 TBC
- 4. Parapet Coping. Colour TBC
- 5. Plant Area
- 6. Roof Access Stair
- 7. PPC Window frame system with openable light and louvre panel for ventilation. Frame and Louvre colours TBC
- 8. PPC Door Frame system with louvre panel for ventilation. Frame and Louvre colours TBC
- 9. Signage Area
- 10. Cladding Panel to Entrance. Colour TBC
- Canopies to Entrances and classrooms with PPC coloured Posts. Colours TBC
- 12. Curtain Walling System. Frame colour TBC
- 13. Solid Doors with Louvre Panel for Ventilation. Colours TBC
- 14. Roof access ladder
- 15. RWP. PPC colour TBC