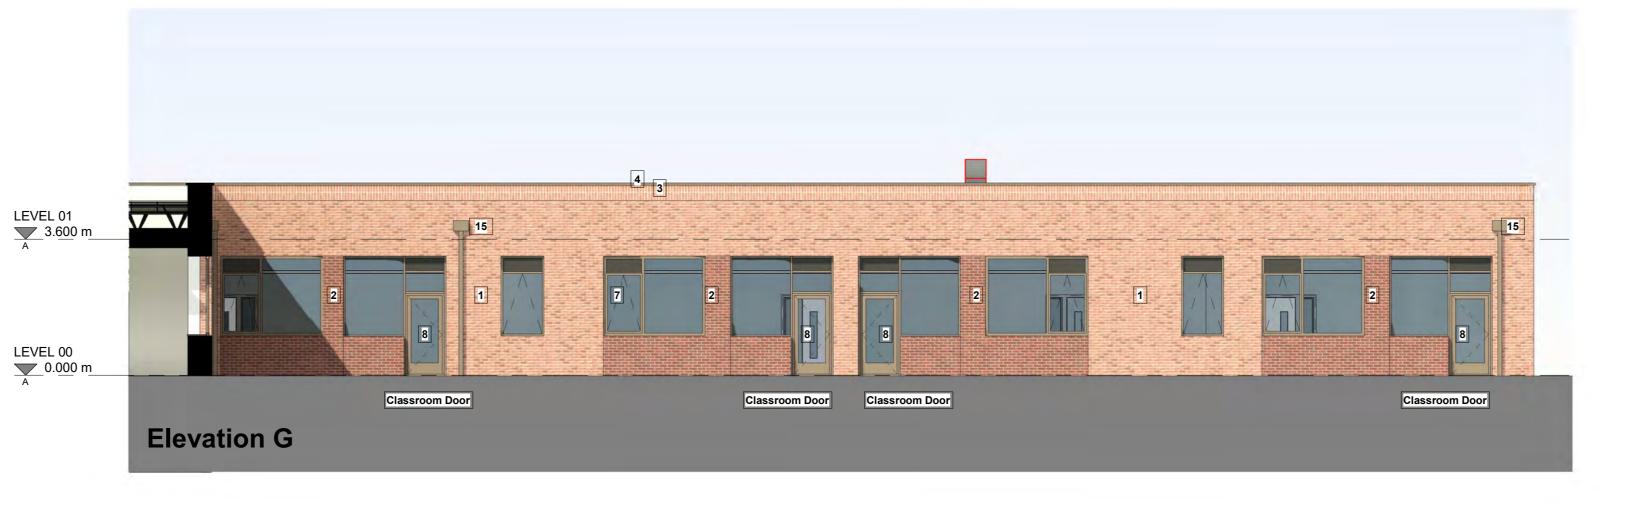

## **Elevation Key**

- 1. Facing Red Brick Type 1 TBC
- 2. Facing Red Brick Type 2 TBC
- 3. Soldier Course Red Brickwork Type 1 TBC
- 4. Parapet Coping. Colour TBC
- 5. Plant Area
- 6. Roof Access Stair
- 7. PPC Window frame system with openable light and louvre panel for ventilation. Frame and Louvre colours TBC
- 8. PPC Door Frame system with louvre panel for ventilation. Frame and Louvre colours TBC
- 9. Signage Area
- 10. Cladding Panel to Entrance. Colour TBC
- Canopies to Entrances and classrooms with PPC coloured Posts. Colours TBC
- 12. Curtain Walling System. Frame colour TBC
- 13. Solid Doors with Louvre Panel for Ventilation. Colours TBC
- 14. Roof access ladder
- 15. RWP. PPC colour TBC