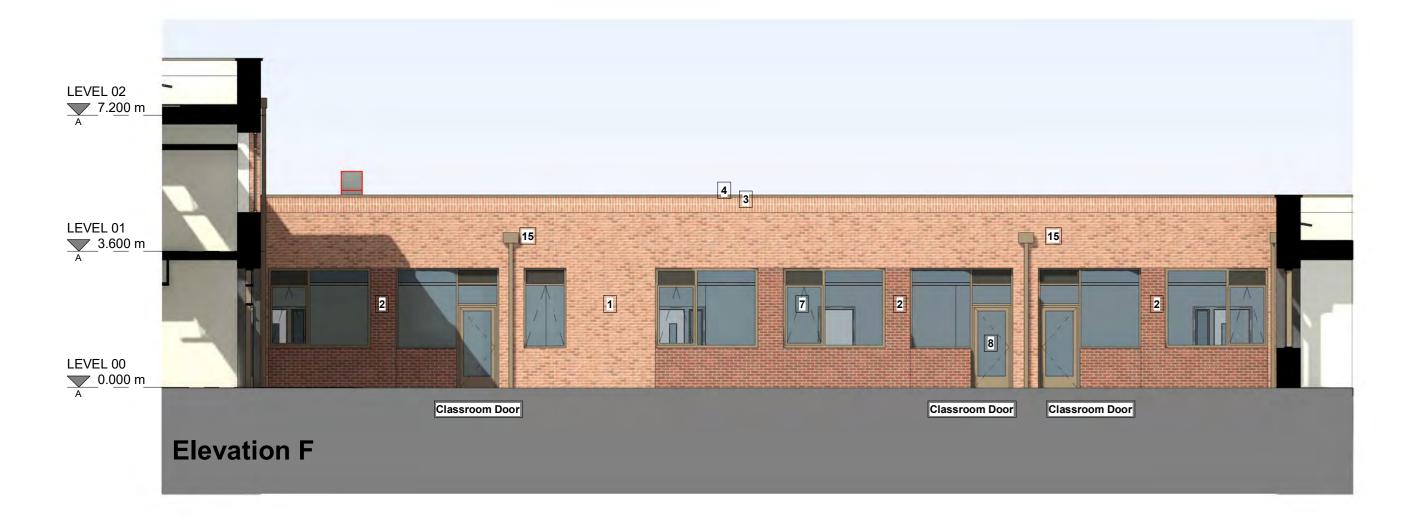

## **Elevation Key**

- 1. Facing Red Brick Type 1 TBC
- 2. Facing Red Brick Type 2 TBC
- 3. Soldier Course Red Brickwork Type 1 TBC
- 4. Parapet Coping. Colour TBC
- 5. Plant Area
- 6. Roof Access Stair
- 7. PPC Window frame system with openable light and louvre panel for ventilation. Frame and Louvre colours TBC
- 8. PPC Door Frame system with louvre panel for ventilation. Frame and Louvre colours TBC
- 9. Signage Area
- 10. Cladding Panel to Entrance. Colour TBC
- Canopies to Entrances and classrooms with PPC coloured Posts. Colours TBC
- 12. Curtain Walling System. Frame colour TBC
- 13. Solid Doors with Louvre Panel for Ventilation. Colours TBC
- 14. Roof access ladder
- 15. RWP. PPC colour TBC