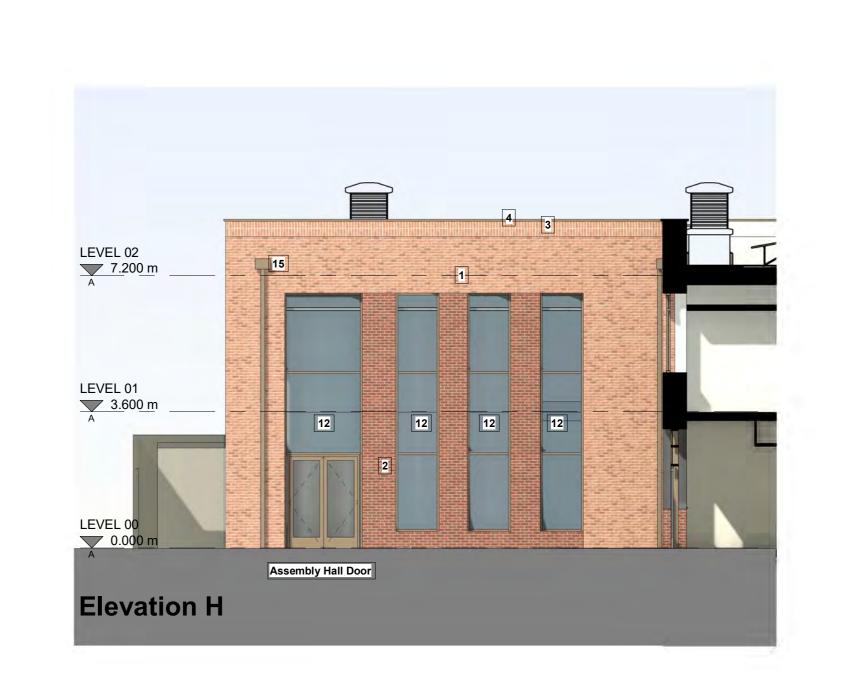

## **Elevation Key**

- 1. Facing Red Brick Type 1 TBC
- 2. Facing Red Brick Type 2 TBC
- 3. Soldier Course Red Brickwork Type 1 TBC
- 4. Parapet Coping. Colour TBC
- 5. Plant Area
- 6. Roof Access Stair
- 7. PPC Window frame system with openable light and louvre panel for ventilation. Frame and Louvre colours TBC
- 8. PPC Door Frame system with louvre panel for ventilation. Frame and Louvre colours TBC
- 9. Signage Area
- 10. Cladding Panel to Entrance. Colour TBC
- Canopies to Entrances and classrooms with PPC coloured Posts. Colours TBC
- 12. Curtain Walling System. Frame colour TBC
- 13. Solid Doors with Louvre Panel for Ventilation. Colours TBC
- 14. Roof access ladder
- 15. RWP. PPC colour TBC