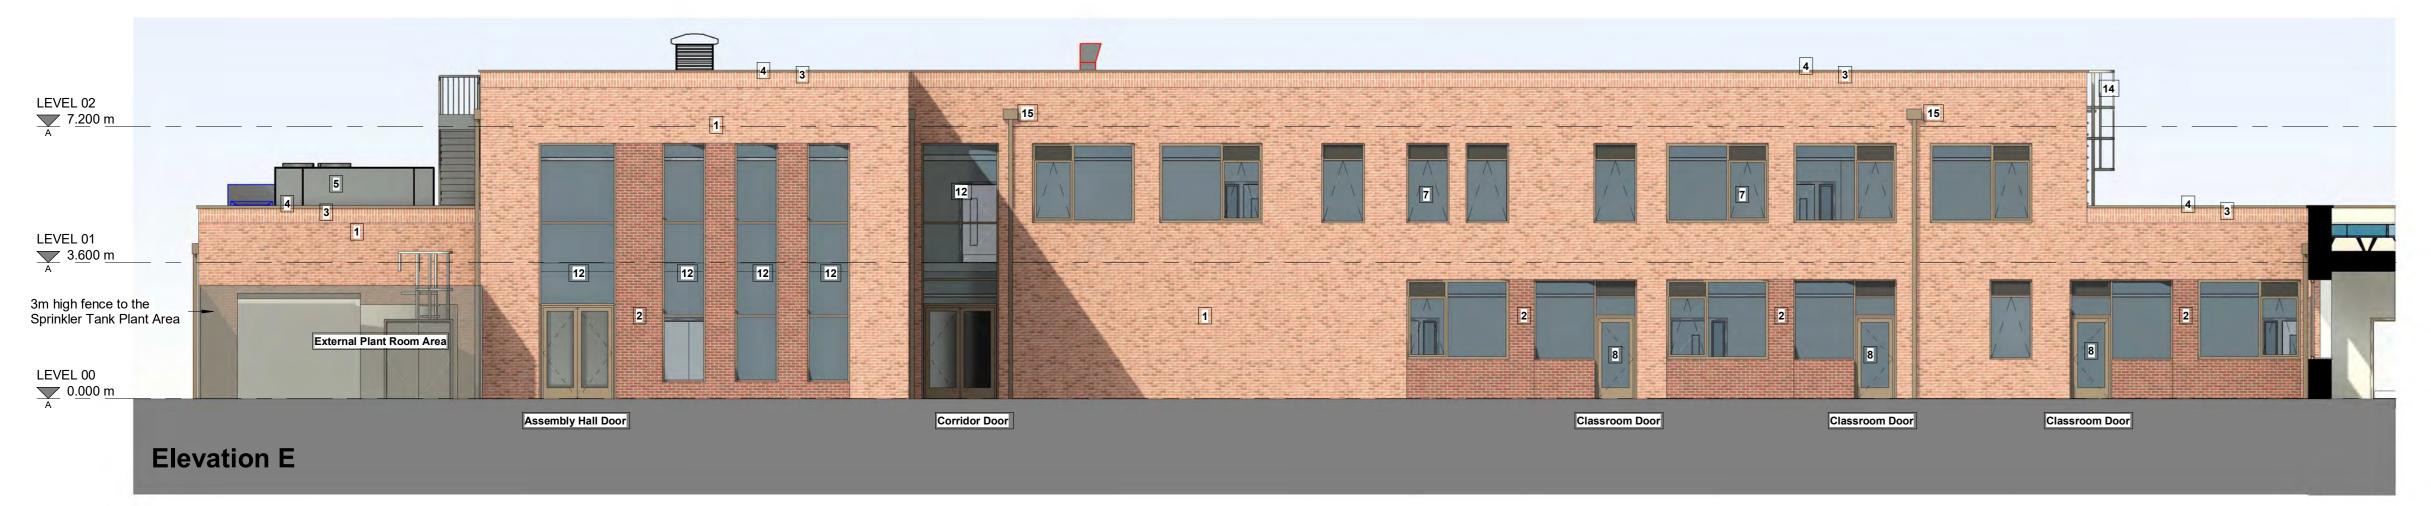

## **Elevation Key**

- 1. Facing Red Brick Type 1 TBC
- 2. Facing Red Brick Type 2 TBC
- 3. Soldier Course Red Brickwork Type 1 TBC
- 4. Parapet Coping. Colour TBC
- 5. Plant Area
- 6. Roof Access Stair
- 7. PPC Window frame system with openable light and louvre panel for ventilation. Frame and Louvre colours TBC
- 8. PPC Door Frame system with louvre panel for ventilation. Frame and Louvre colours TBC
- 9. Signage Area
- 10. Cladding Panel to Entrance. Colour TBC
- Canopies to Entrances and classrooms with PPC coloured Posts. Colours TBC
- 12. Curtain Walling System. Frame colour TBC
- 13. Solid Doors with Louvre Panel for Ventilation. Colours TBC
- 14. Roof access ladder
- 15. RWP. PPC colour TBC