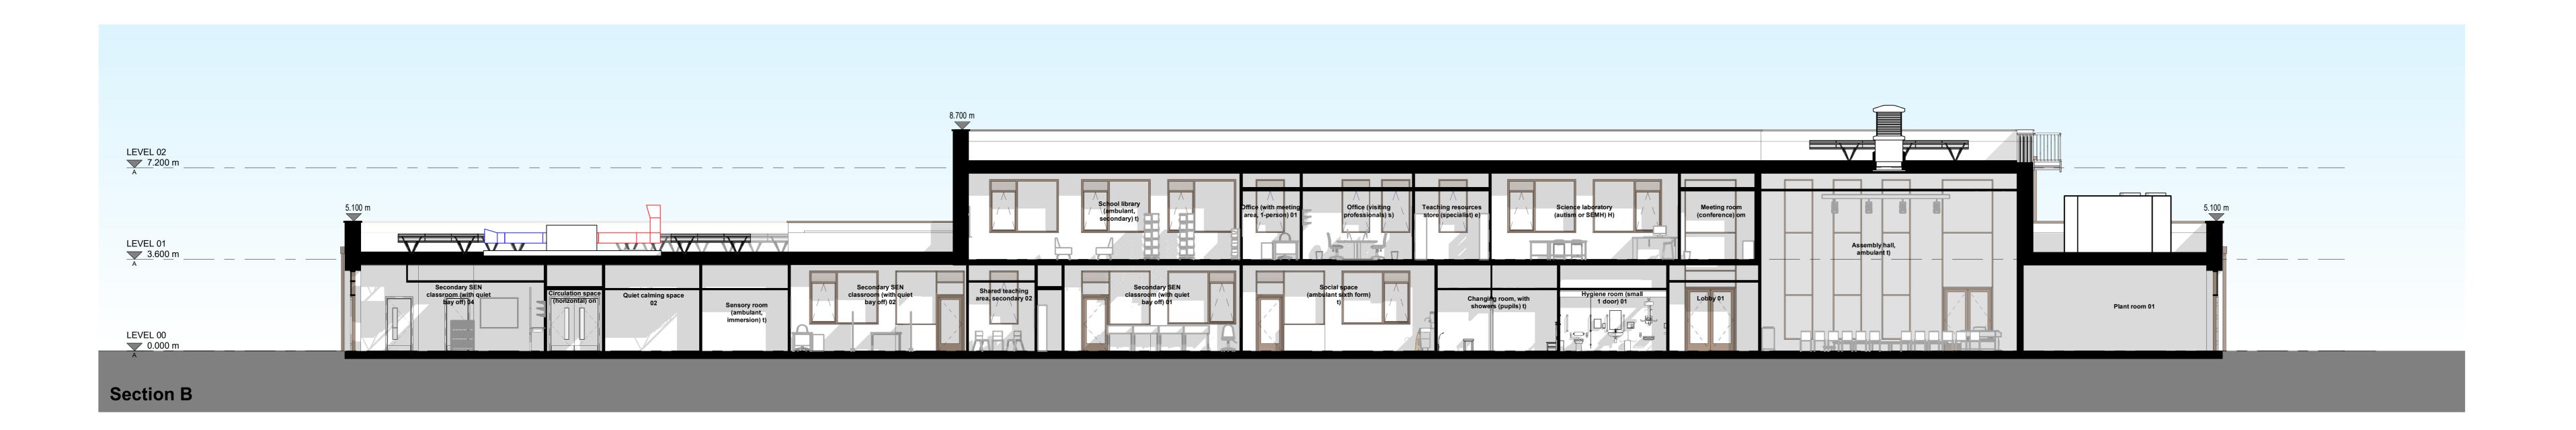

AREA SCHEDULE (Gross Internal Area)

LEVEL 00 2716.94 m<sup>2</sup> LEVEL 01 628.02 m<sup>2</sup> Grand total: 2 3344.96 m<sup>2</sup>

T +44(0)161 8287900 E manchester@ahr.co.uk www.ahr.co.uk

Department for Education

Pear Tree Academy, Stockport

Level 00 - Ground Floor Plan

computer file C:\Users\george.christodoulou\REVIT LOCAL FILES\FS0921-AHR-XX-XX-M-A-0001\_george.christodoulouLNA72.nt 1:100 @AC 2023.00061.000 
 drawing number
 rev
 issue status

 FS0921-AHR-XX-00-D-A-0820
 P01
 S2
 This drawing is to be read in conjunction with all related drawings. All dimensions must be checked and verified on site before commencing any work or producing shop drawings. The originator should be notified immediately of any discrepancy.