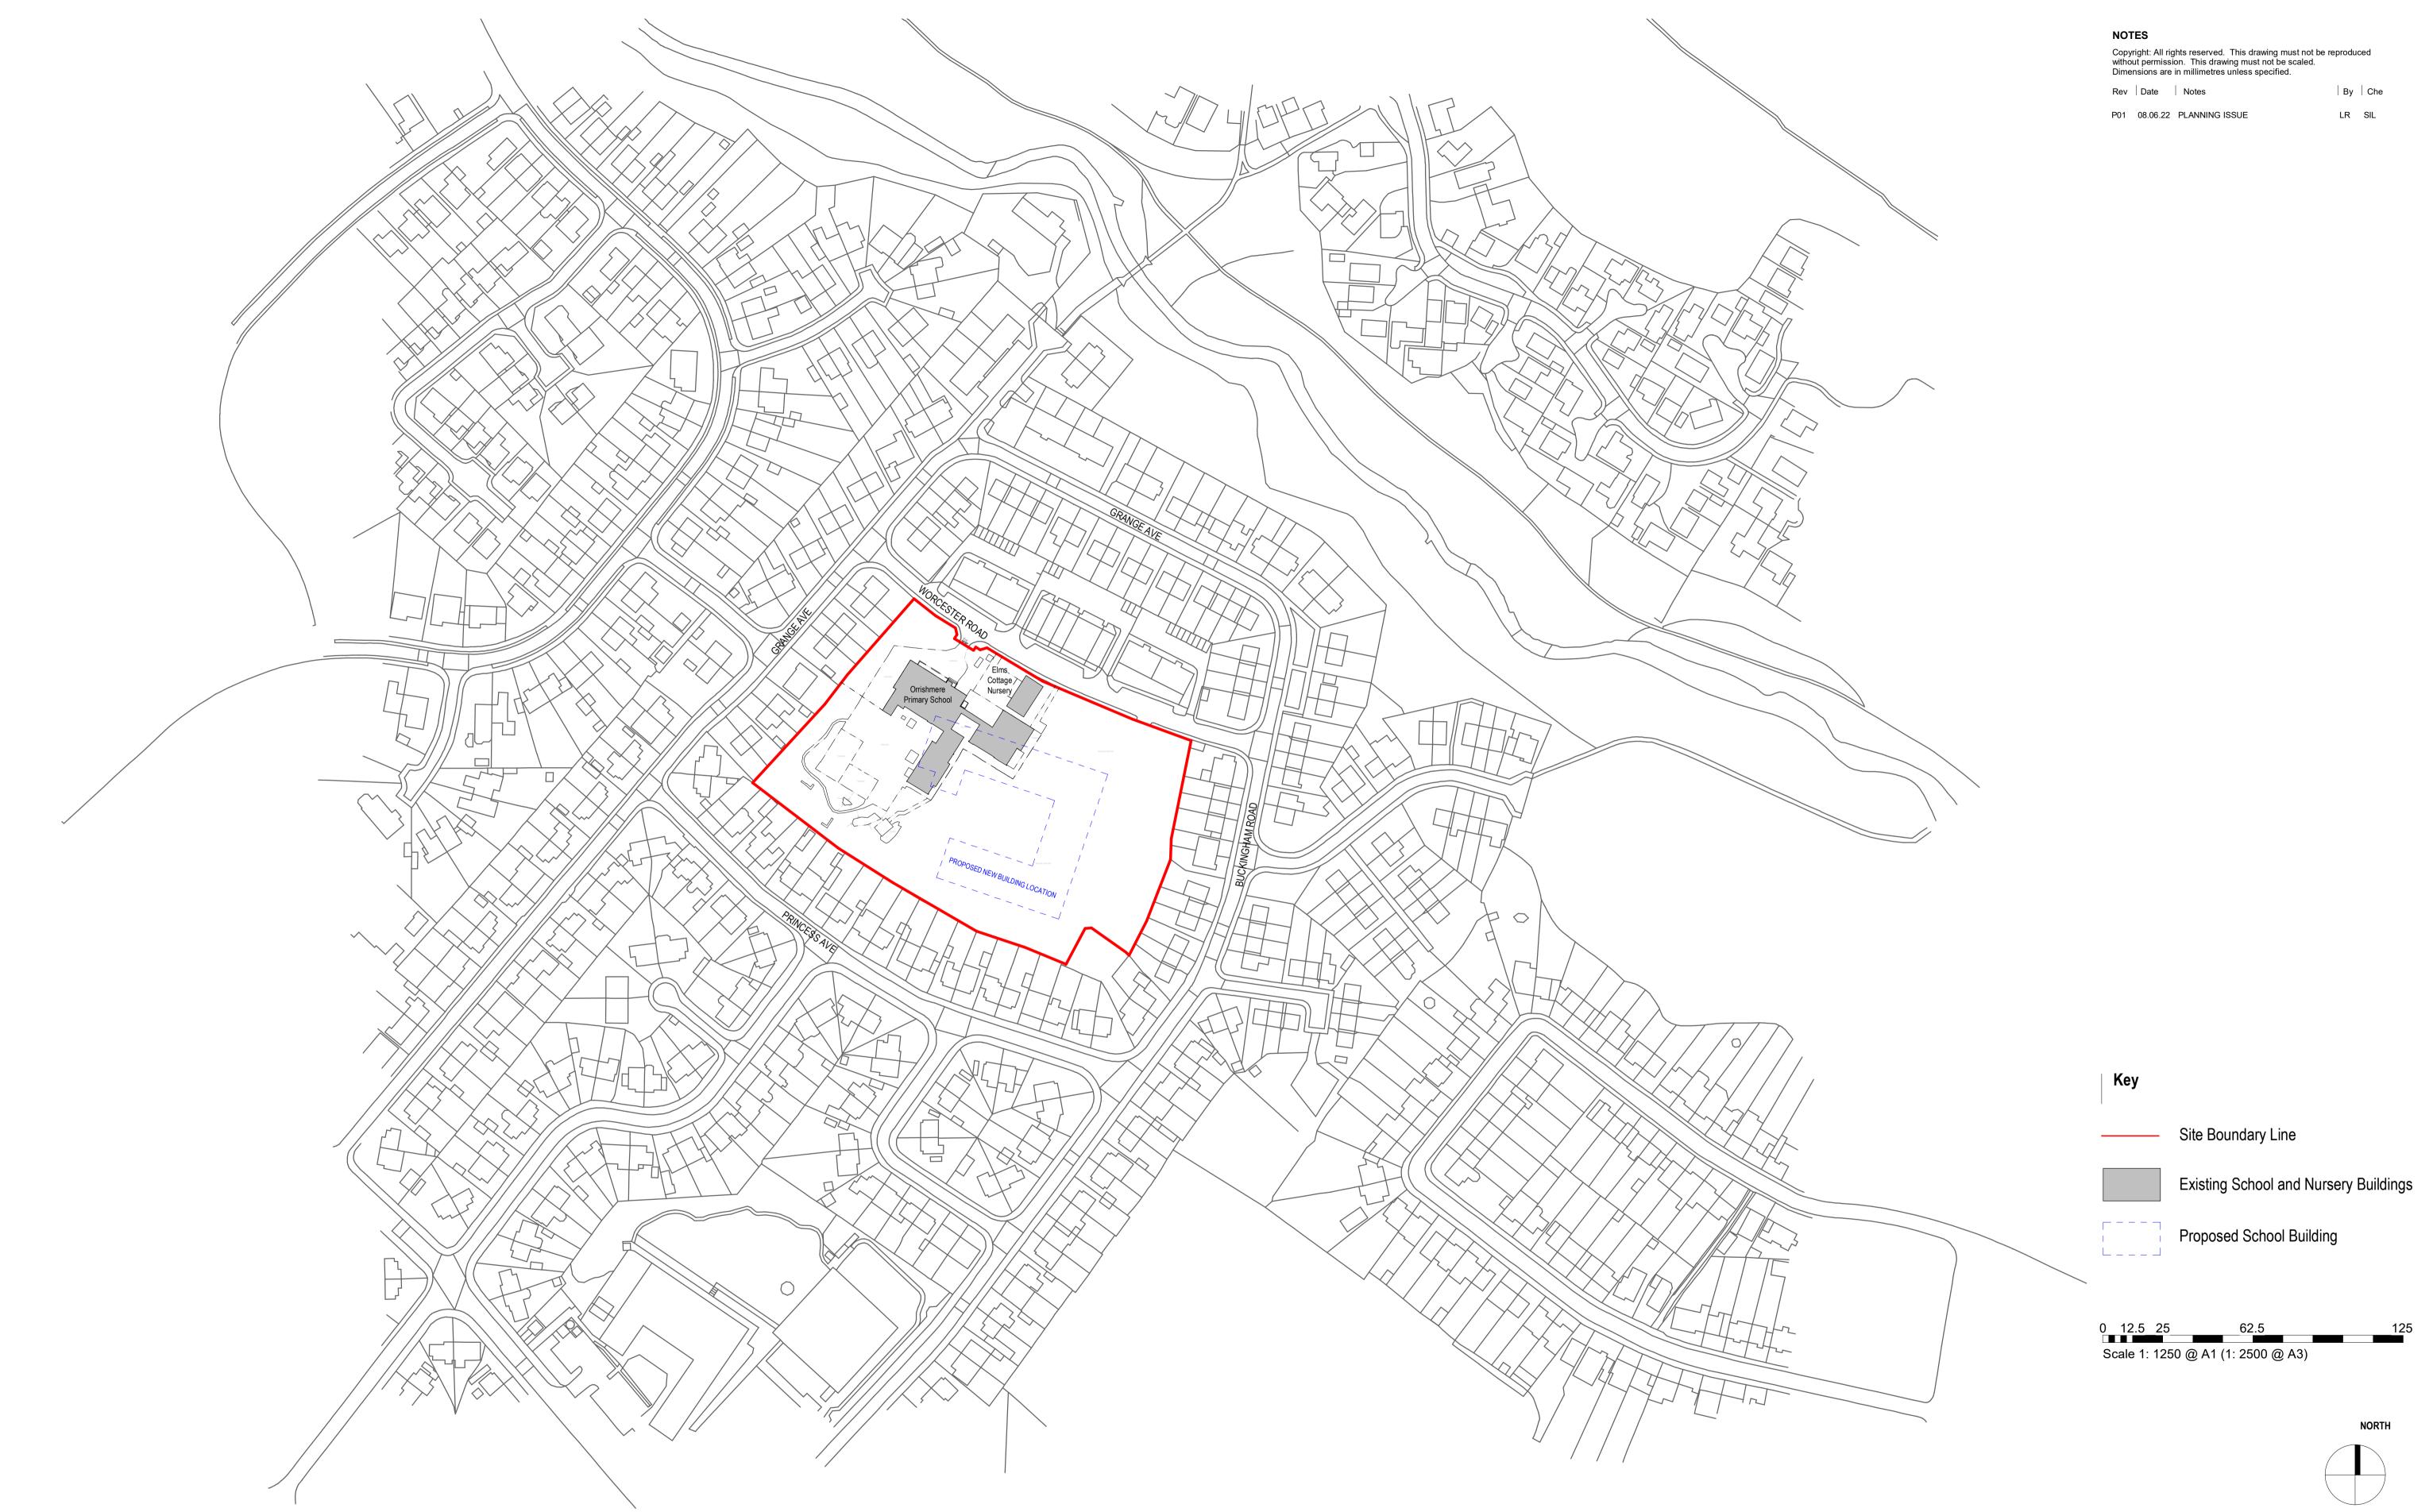

## elliswilliams

Project Number: 2779 Project Name: Pear Tree SEN Specialist School

Drawing Status: PLANNING

Drawing Number: FS0921- EWA- ZZ- ZZ- DR- A- 19002

Drawing Name: Site Location Plan

Rev: P01 Date: 16.05.22 Scale: As indicated Drawn By: LR