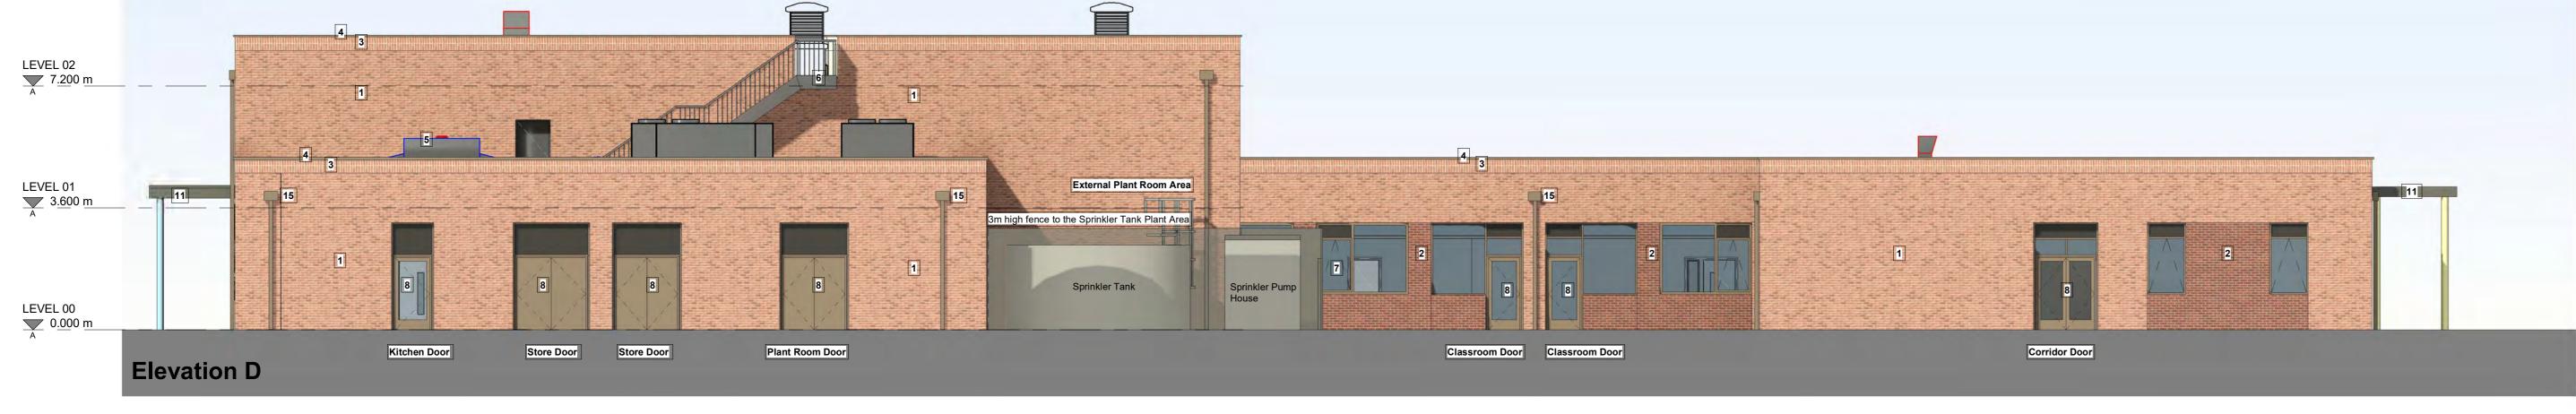

## **Elevation Key**

- 1. Facing Red Brick Type 1 TBC
- 2. Facing Red Brick Type 2 TBC
- 3. Soldier Course Red Brickwork Type 1 TBC
- 4. Parapet Coping. Colour TBC
- 5. Plant Area
- 6. Roof Access Stair
- 7. PPC Window frame system with openable light and louvre panel for ventilation. Frame and Louvre colours TBC
- 8. PPC Door Frame system with louvre panel for ventilation. Frame and Louvre colours TBC
- 9. Signage Area
- 10. Cladding Panel to Entrance. Colour TBC
- Canopies to Entrances and classrooms with PPC coloured Posts. Colours TBC
- 12. Curtain Walling System. Frame colour TBC
- 13. Solid Doors with Louvre Panel for Ventilation. Colours TBC
- 14. Roof access ladder
- 15. RWP. PPC colour TBC