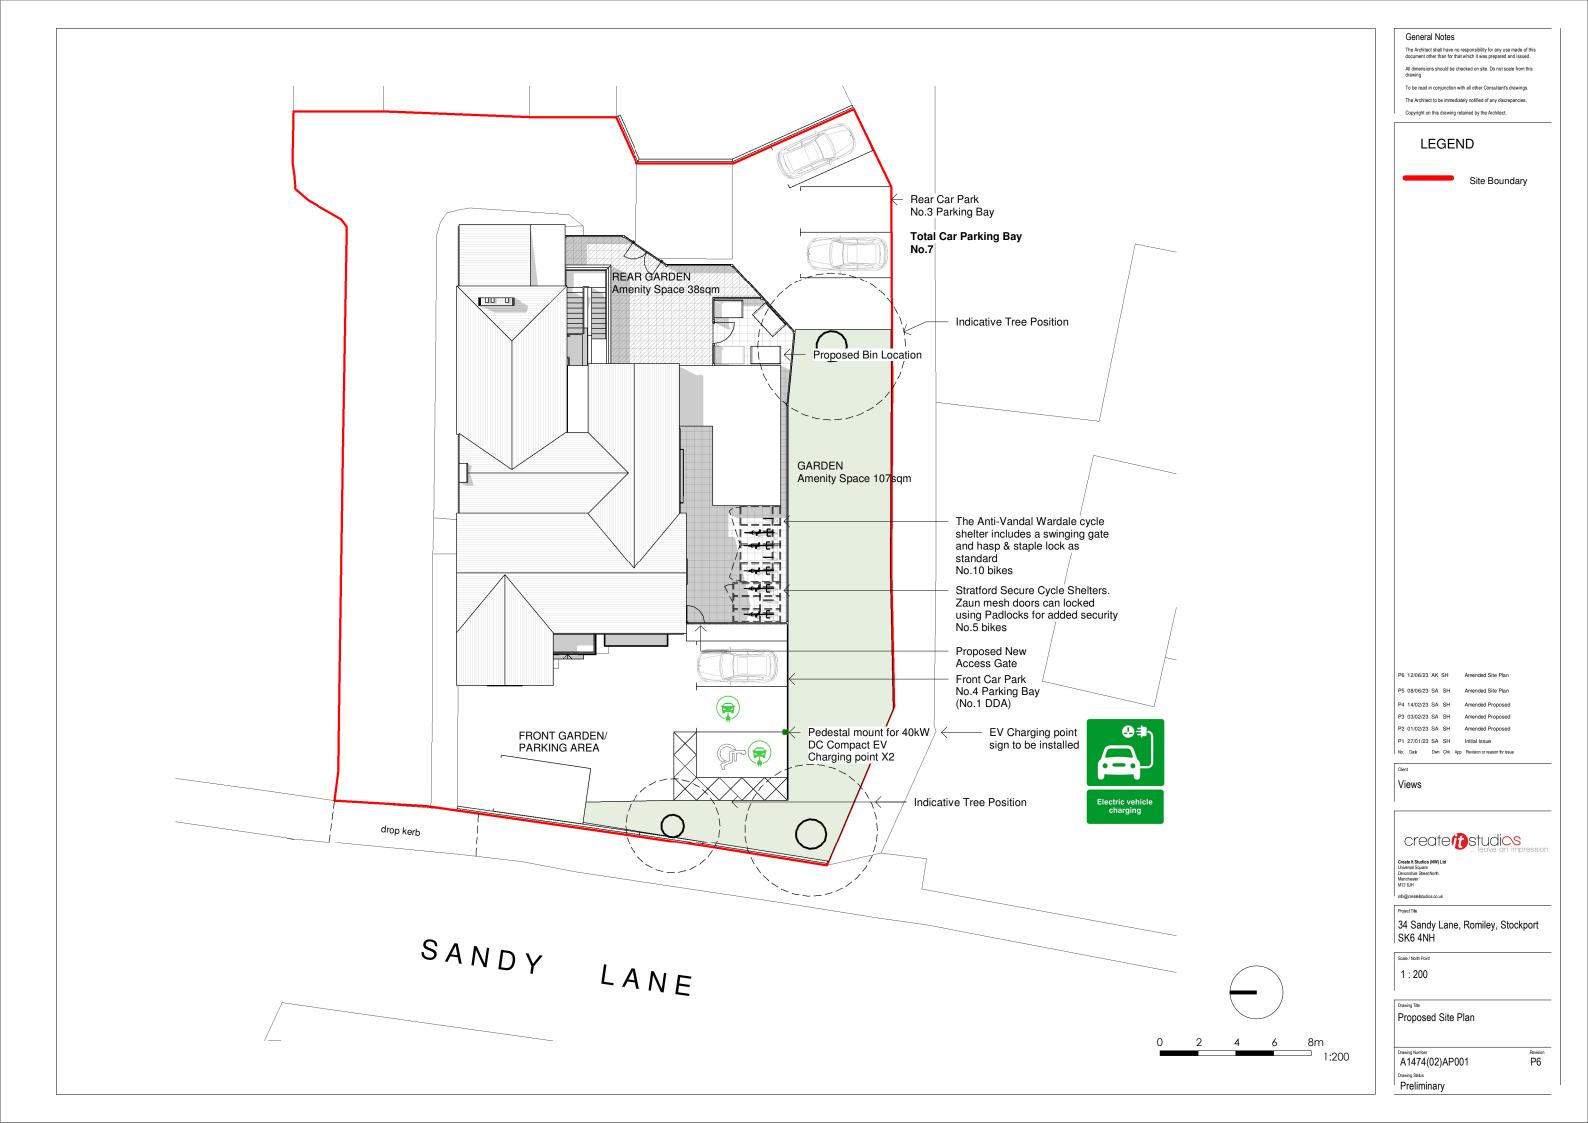

Revision P1

Site Boundary

Demolished

P1 27/01/23 SA SH Initial Issue

34 Sandy Lane, Romiley, Stockport

Proposed Ground Floor Plan

Revision P8

Proposed East Elevation
1:100