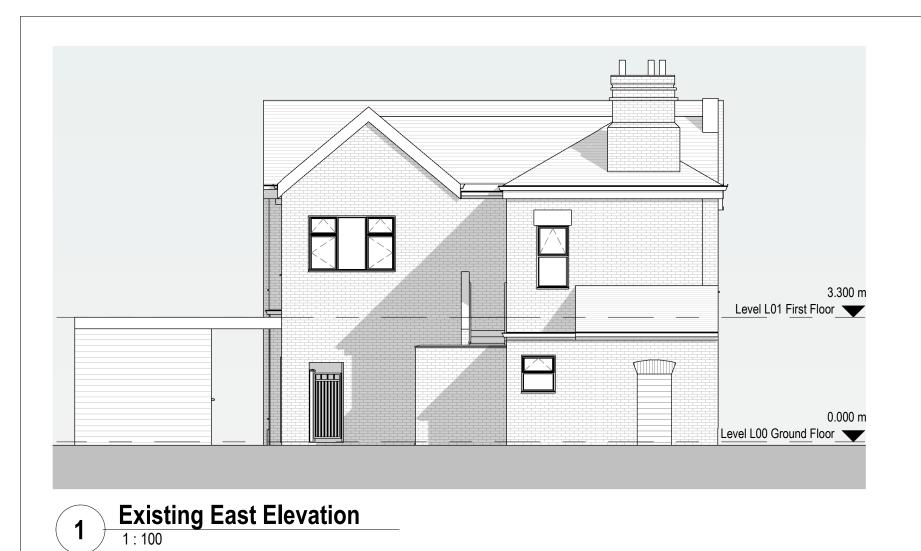

3.300 m

Level L01 First Floor

Level L00 Ground Floor

Level External

2 Existing South Elevation
1:100

General Notes

The Architect shall have no responsibility for any use made of this document other than for that which it was prepared and issued.

Views

create(t)studios

Create It Studios (NW) I Universal Square Devonshire Street North Manchester

info@createitstudios.co.u

Project Title

34 Sandy Lane, Romiley, Stockport SK6 4NH

Scale / North Point

1:100