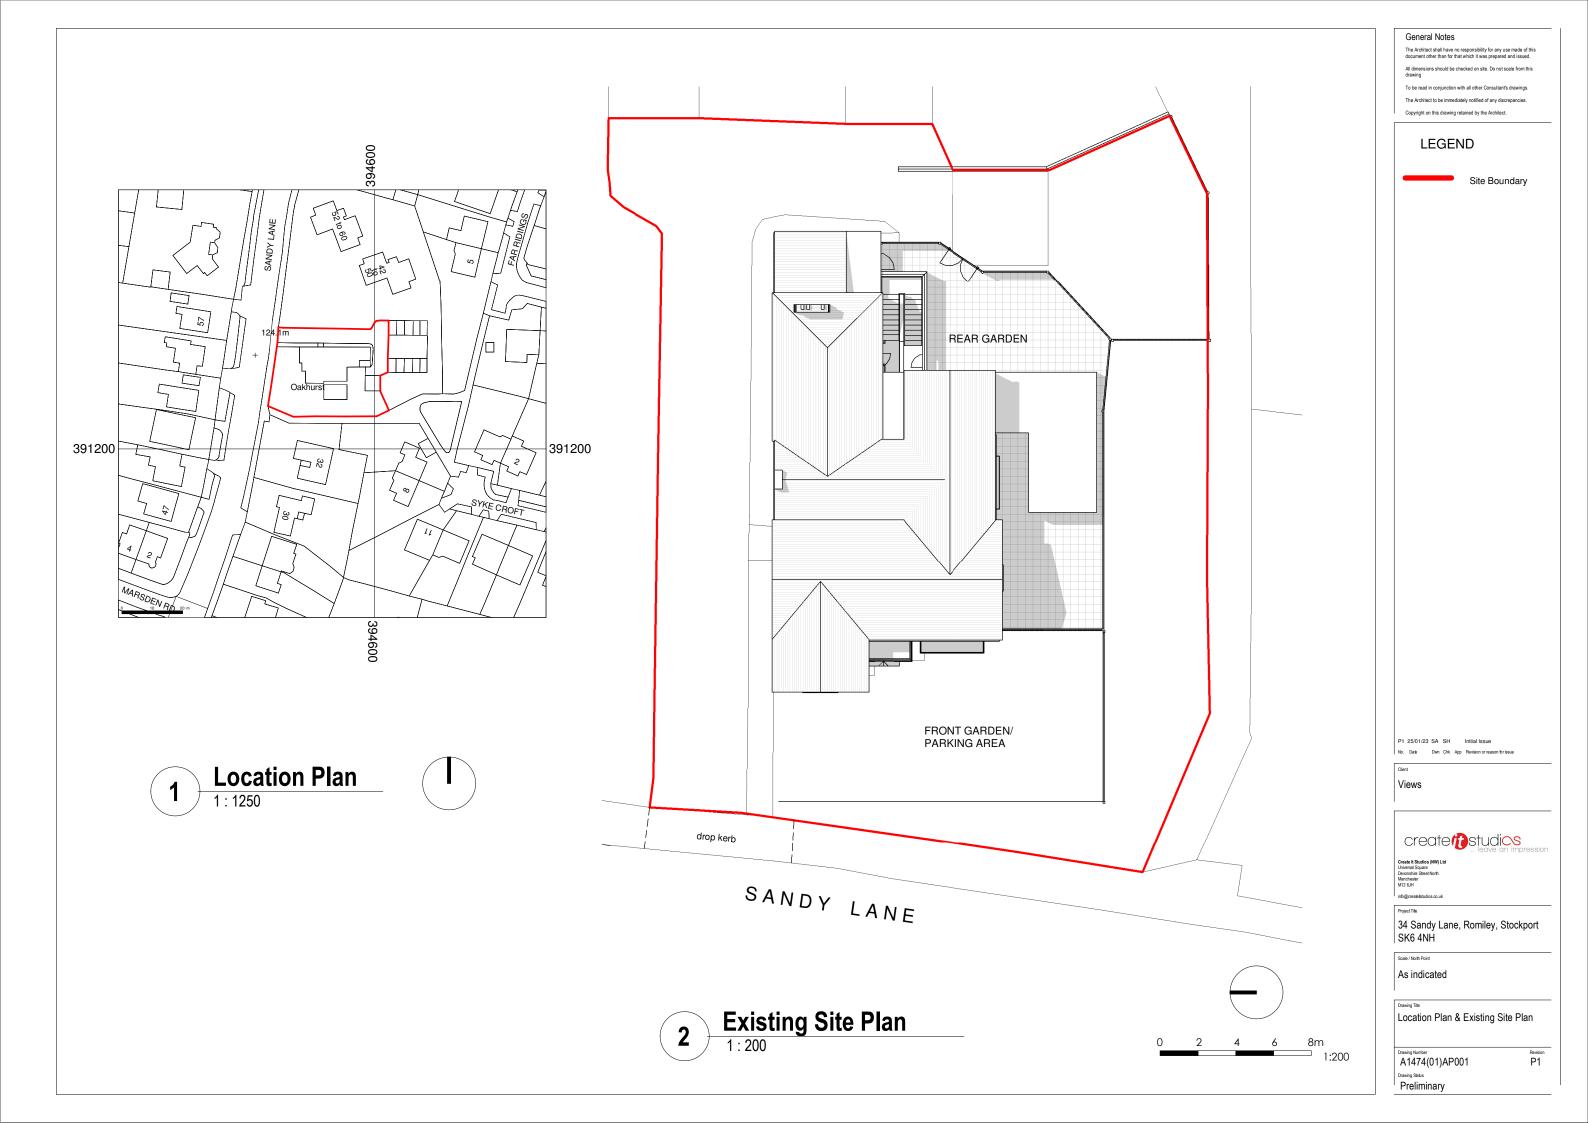

Views

create(t)studios

Create It Studios (NW) I Universal Square Devonshire Street North Manchester

info@createitstudios.co.u

Project Title

34 Sandy Lane, Romiley, Stockport SK6 4NH

Scale / North Point

1:100