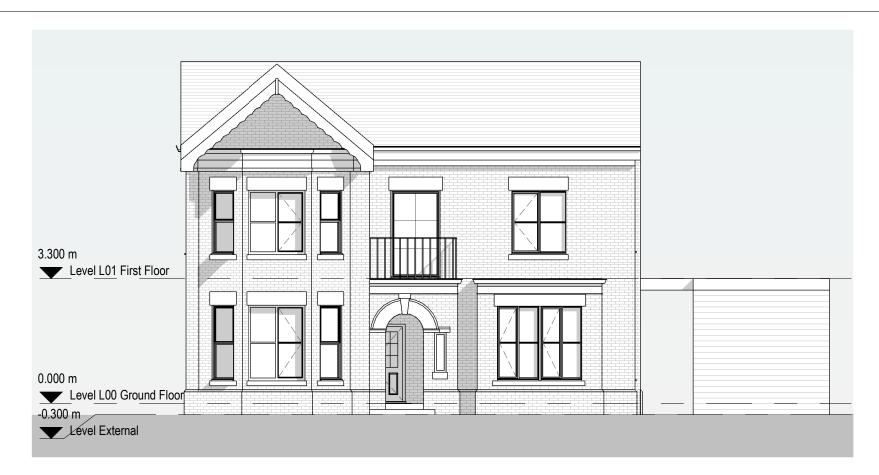

3.300 m

Level L01 First Floor

Level L00 Ground Floor

Level External

2 Existing South Elevation
1:100

General Notes

The Architect shall have no responsibility for any use made of this document other than for that which it was prepared and issued.

Views

create(t)studios

Create It Studios (NW) I Universal Square Devonshire Street North Manchester

info@createitstudios.co.u

Project Title

34 Sandy Lane, Romiley, Stockport SK6 4NH

Scale / North Point

1:100

Drawing Title
Existing Elevations

Drawing Number A1474(01)AP004

Revision P1