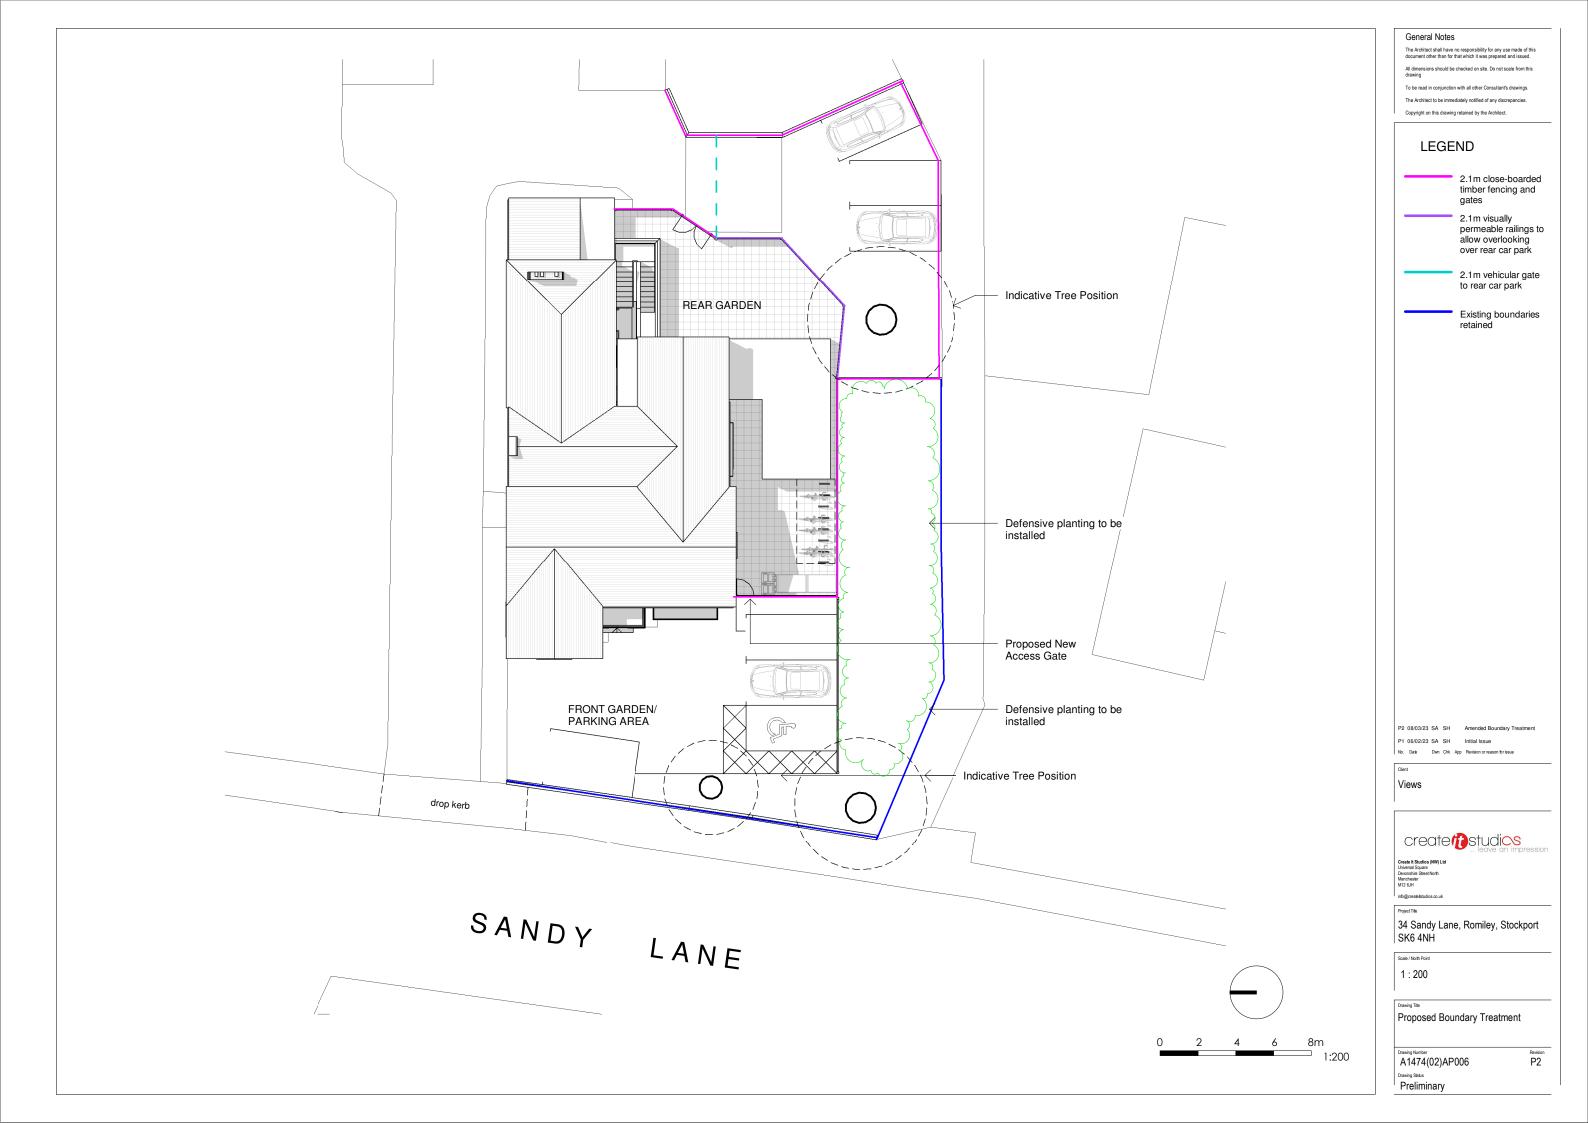

Boundary



Demolished

P1 27/01/23 SA SH Initial Issue



34 Sandy Lane, Romiley, Stockport

Proposed Ground Floor Plan

Revision P8





Proposed East Elevation
1:100



Proposed South Elevation
1:100

0 2 4 6 8m

General Notes

P2 01/02/23 SA SH Amended Proposed

Views



34 Sandy Lane, Romiley, Stockport SK6 4NH

1:100

Proposed Elevations

A1474(02)AP004

Revision P2



## 1 Proposed West Elevation



Proposed North Elevation
1:100

0 2 4 6 8m

General Notes

P2 01/02/23 SA SH Amended Proposed
P1 27/01/23 SA SH Initial Issue

Views



Create It Studios (NW) I Universal Square Devonshire Street North Manchester M12 6JH

info@createitstudios.co.u

Project Tifle

34 Sandy Lane, Romiley, Stockport SK6 4NH

. . . . .

1:100

Drawing Title

Proposed Elevations

A1474(02)AP005

Revision P2