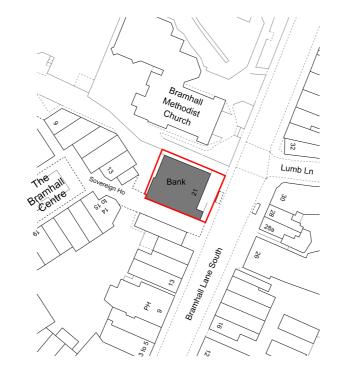

50m
10m

10<u>0m</u>

Project BANK, BRAMHALL

Title SITE LOCATION PLAN

Project No 22-22 Drawing L(--)000 Status PLANNING ARCHITECTS & DESIGNERS

Scale 1:1250@A3 Date FEB 2023 Rev

ARCHITECTS & DESIGNERS

Site
Bus stop
Shopping highstreet
Shared bin storage area
Bramhall Methodist Church