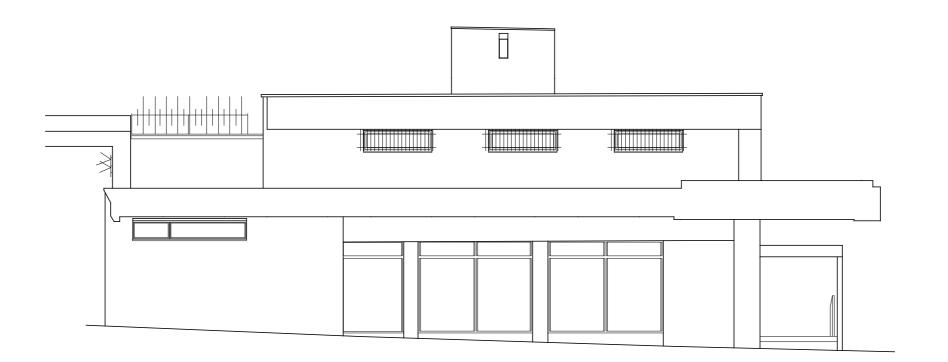

1<u>0m</u>

<u>2m</u>

FRONT (EAST) ELEVATION

## SIDE (SOUTH) ELEVATION

- White tiles to match existing on south elevation New (1:12) ramp with metal balustrade New canopy with dark grey powder coated aluminium fasica
- Indicative canopy mounted signage
  New opening, dark grey aluminum framed
- Indicative projecting wall signage