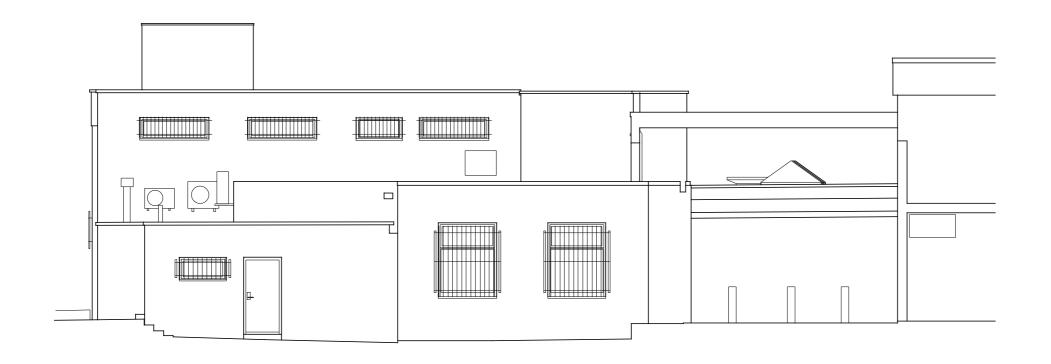

1<u>0m</u>

<u>5m</u>

<u>2m</u>

<u>1m</u>

REAR (WEST) ELEVATION

SIDE (NORTH) ELEVATION

- Indicative wall mounted signage
  New security grills to match existing, colour: dark grey
  New fire escape door to match existing
  Replacement dark grey aluminum framed glazed unit
  Dark grey metal paneling to replace existing cladded trim
  New canopy with dark grey powder coated aluminium fasica
  Solid door with solid side panel, colour: dark grey

<u>1m</u> 09-06-23 New side entrance door in place of existing BANK, BRAMHALL ELEVATIONS AS PROPOSED Project No 22-22 Drawing L(-4)012 Status PLANNING Scale 1:100@A3 Date JUNE 2023 Rev 01 ARCHITECTS & DESIGNERS