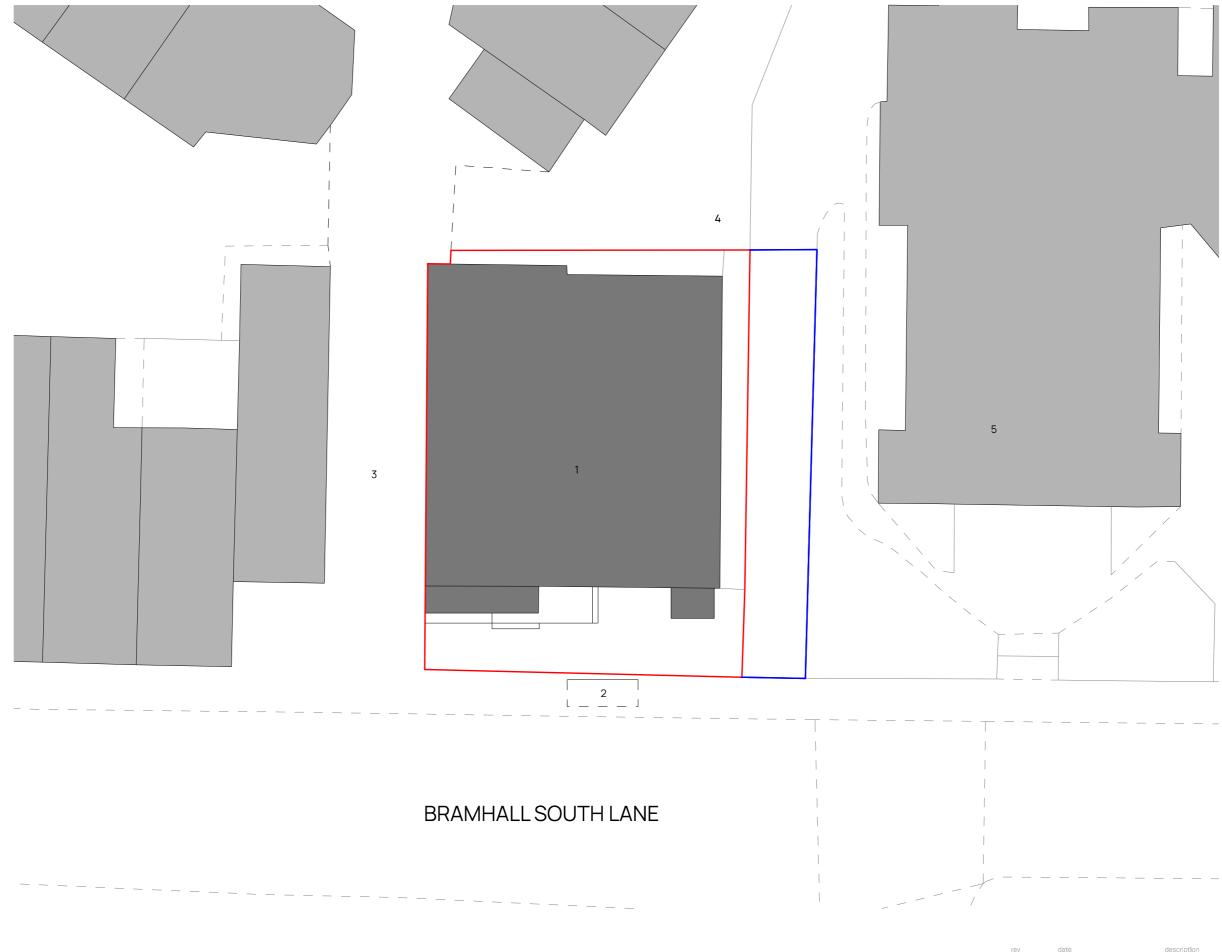

50m
10m

10<u>0m</u>

Project BANK, BRAMHALL

Title SITE LOCATION PLAN

Project No 22-22 Drawing L(--)000 Status PLANNING ARCHITECTS & DESIGNERS

Scale 1:1250@A3 Date FEB 2023 Rev

ARCHITECTS & DESIGNERS

Site
Bus stop
Shopping highstreet
Shared bin storage area
Bramhall Methodist Church