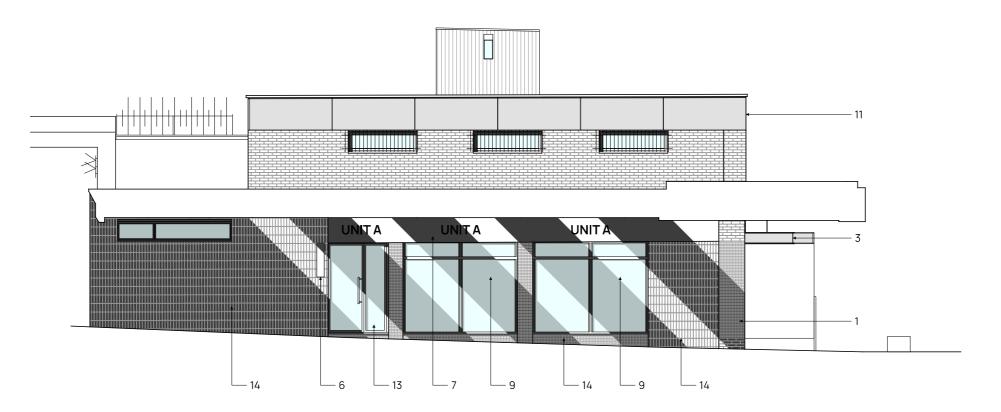

- Indicative signage
  New canopy with dark grey powder coated
  aluminium fasica
  Replacement dark grey aluminum framed glazed unit
  Existing opening enlarged, with new glazing
  Dark grey metal paneling to replace existing
  cladded trim
- cladded trim Wall mounted indicative signage

- New entrance, dark grey aluminium framed
- glazed door Existing tiles cleaned

ARCDARC.COM BANK, BRAMHALL ELEVATIONS AS PROPOSED Project No Drawing L(-4)011 Status PLANNING Scale 1:100@A3 Date FEB 2023 Rev ARCHITECTS & DESIGNERS

1<u>0m</u>

<u>5m</u>

<u>2m</u>

<u>1m</u>

REAR (WEST) ELEVATION

SIDE (NORTH) ELEVATION

- Indicative wall mounted signage
  New security grills to match existing, colour: dark grey
  New fire escape door to match existing
  Replacement dark grey aluminum framed glazed unit
  Dark grey metal paneling to replace existing cladded trim
  New canopy with dark grey powder coated aluminium fasica
  Solid door with solid side panel, colour: dark grey

<u>1m</u> 09-06-23 New side entrance door in place of existing BANK, BRAMHALL ELEVATIONS AS PROPOSED Project No 22-22 Drawing L(-4)012 Status PLANNING Scale 1:100@A3 Date JUNE 2023 Rev 01 ARCHITECTS & DESIGNERS