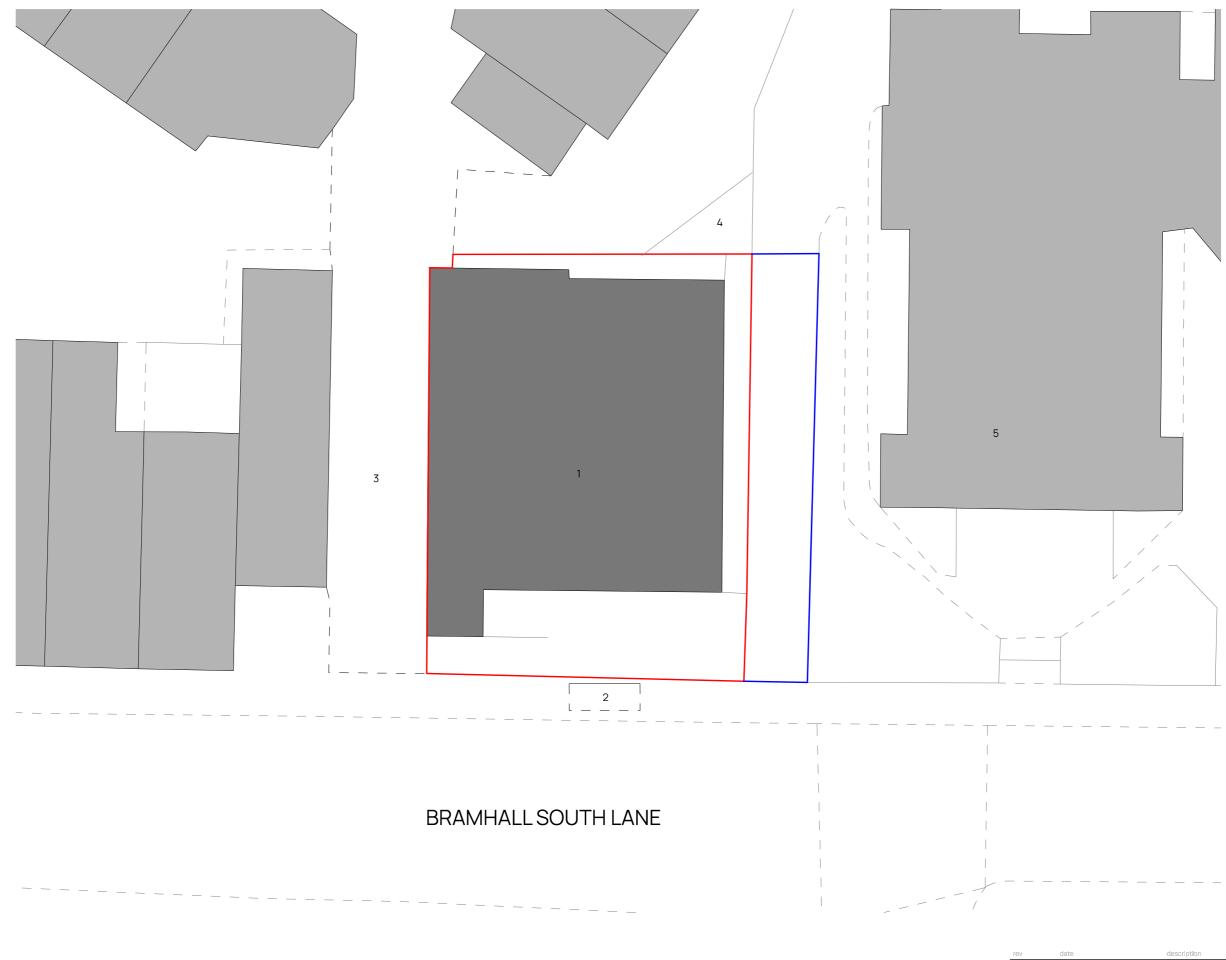

Project BANK, BRAMHALL

Title SITE PLAN AS EXISTING

Project 22-22 Drawing L(-1)001
Scale 1:200 @A3 Date FEB 2023

Project BANK, BRAMHALL

Title FF PLAN AS EXISTING

Project No 22-22 Drawing L(-2)020 Status PLANNING ARCHITECTS & DESIGNERS