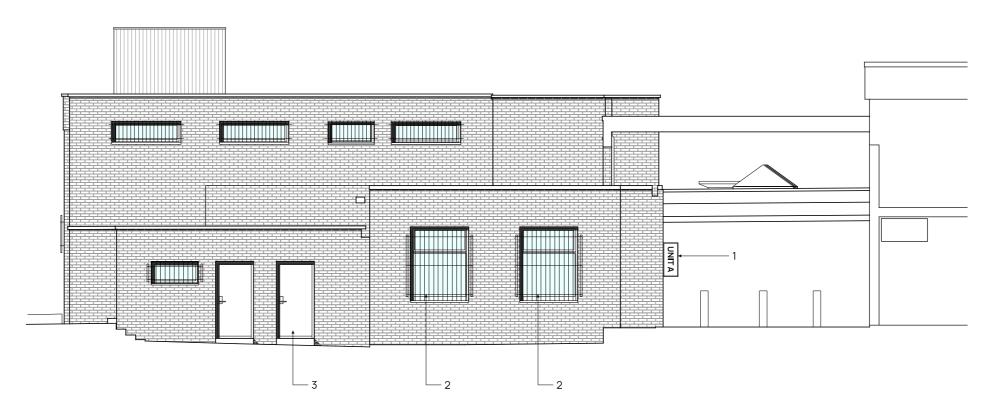

1<u>0m</u>

<u>5m</u>

<u>2m</u>

<u>1m</u>

REAR (WEST) ELEVATION

SIDE (NORTH) ELEVATION

- Indicative wall mounted signage
  New security grills to match existing, colour: dark grey
  New fire escape door to match existing
  Replacement dark grey aluminum framed glazed unit
  Dark grey metal paneling to replace existing cladded trim
  New canopy with dark grey powder coated aluminium fasica
  Solid door with solid side panel, colour: dark grey

<u>1m</u> 09-06-23 New side entrance door in place of existing BANK, BRAMHALL ELEVATIONS AS PROPOSED Project No 22-22 Drawing L(-4)012 Status PLANNING Scale 1:100@A3 Date JUNE 2023 Rev 01 ARCHITECTS & DESIGNERS

1<u>0m</u>

<u>5m</u>

<u>2m</u>