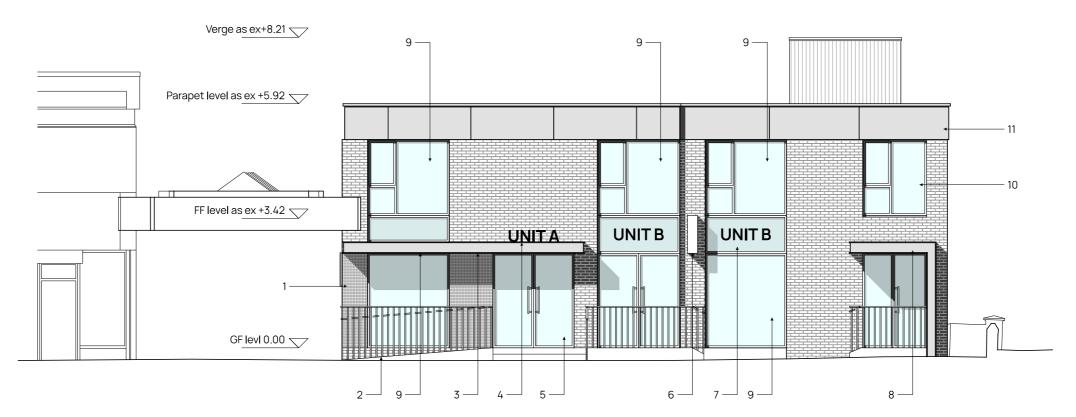

1<u>0m</u>

<u>2m</u>

FRONT (EAST) ELEVATION

## SIDE (SOUTH) ELEVATION

- White tiles to match existing on south elevation New (1:12) ramp with metal balustrade New canopy with dark grey powder coated aluminium fasica
- Indicative canopy mounted signage
  New opening, dark grey aluminum framed
- Indicative projecting wall signage

- Indicative signage
  New canopy with dark grey powder coated
  aluminium fasica
  Replacement dark grey aluminum framed glazed unit
  Existing opening enlarged, with new glazing
  Dark grey metal paneling to replace existing
  cladded trim
- cladded trim Wall mounted indicative signage

- New entrance, dark grey aluminium framed
- glazed door Existing tiles cleaned

ARCDARC.COM BANK, BRAMHALL ELEVATIONS AS PROPOSED Project No Drawing L(-4)011 Status PLANNING Scale 1:100@A3 Date FEB 2023 Rev ARCHITECTS & DESIGNERS