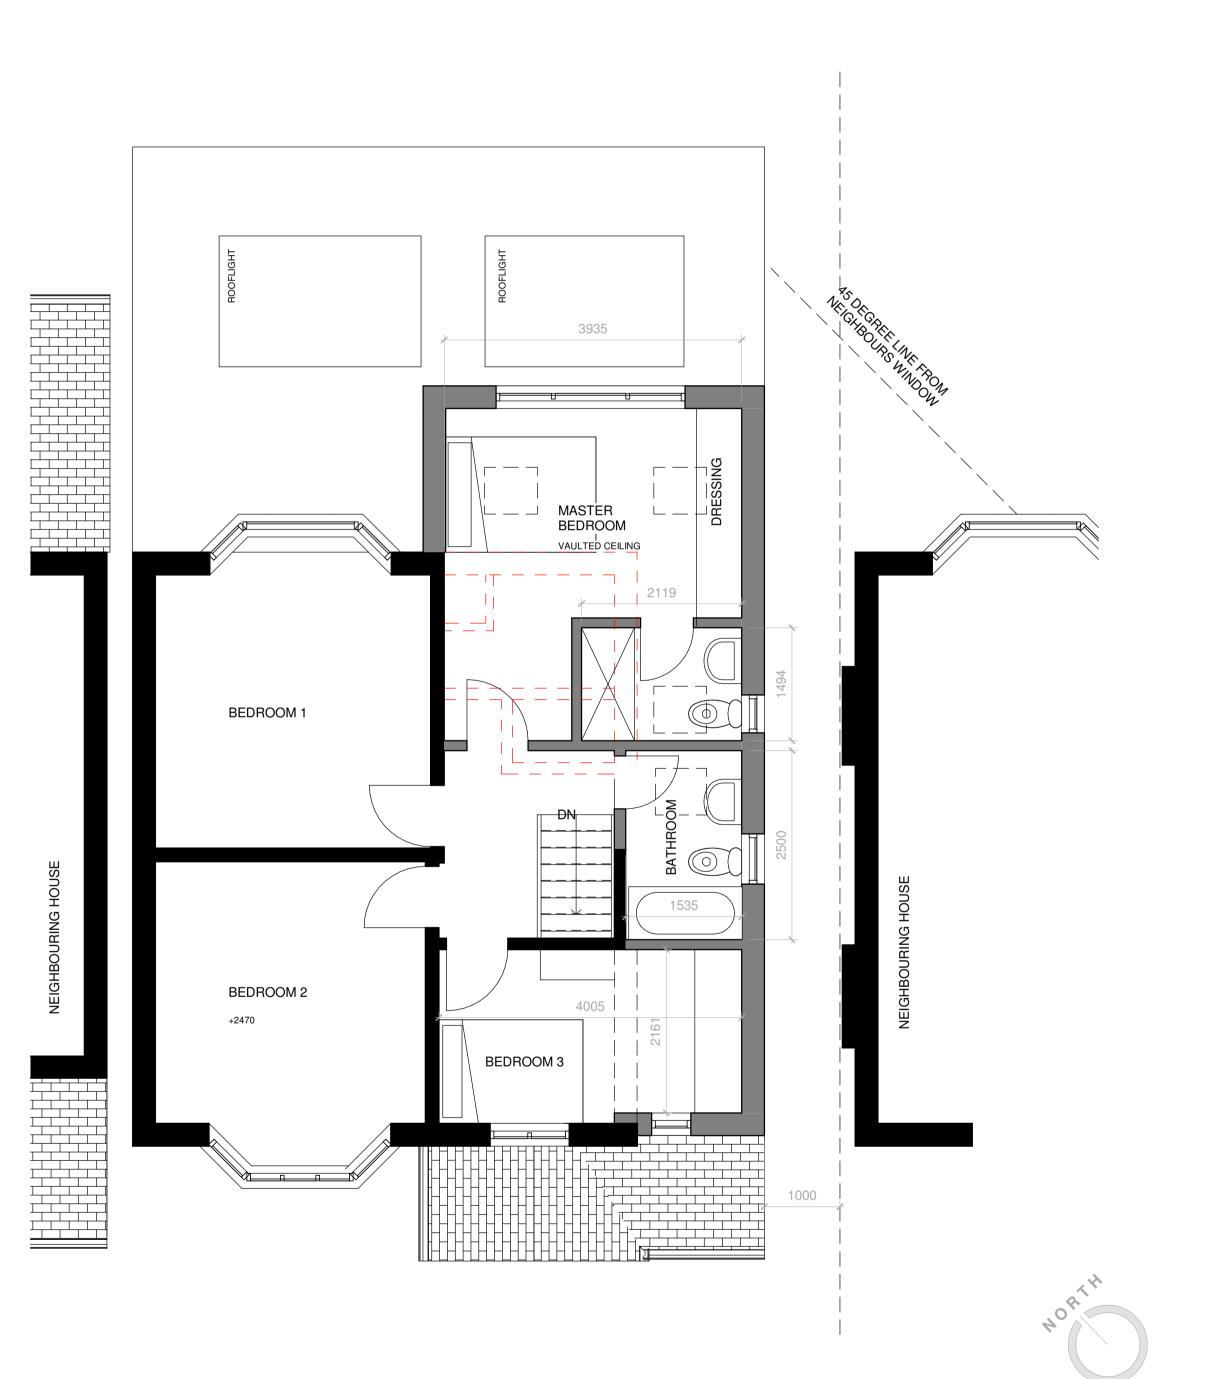

LAWN

FLAT ROOF EXTENSION

First Floor Plan

1:50

 Rev:
 Description:
 Issue Date:

 R1
 Initial Issue
 UA
 18.08.22

 R2
 Updated
 UA
 18.08.22

 R3
 Updated
 UA
 22.08.22

 R4
 Updated
 UA
 23.08.22

 R5
 Updated
 UA
 24.08.22

 R6
 Updated
 UA
 30.08.22

 R7
 Updated
 UA
 03.04.23

 R8
 Updated
 UA
 30.05.23

Project: 10 Oaklands Avenue, Cheadle

Drawing Title:

**Site Plan** 1 : 200

Proposed Ground and First Floor Plan

| _ | Scale:  | As indicated@A1 | Status: | Concept   |
|---|---------|-----------------|---------|-----------|
| - | Drawing | Number:         |         | Revision: |
|   | 22-6    | 3-20-001        |         | R8        |