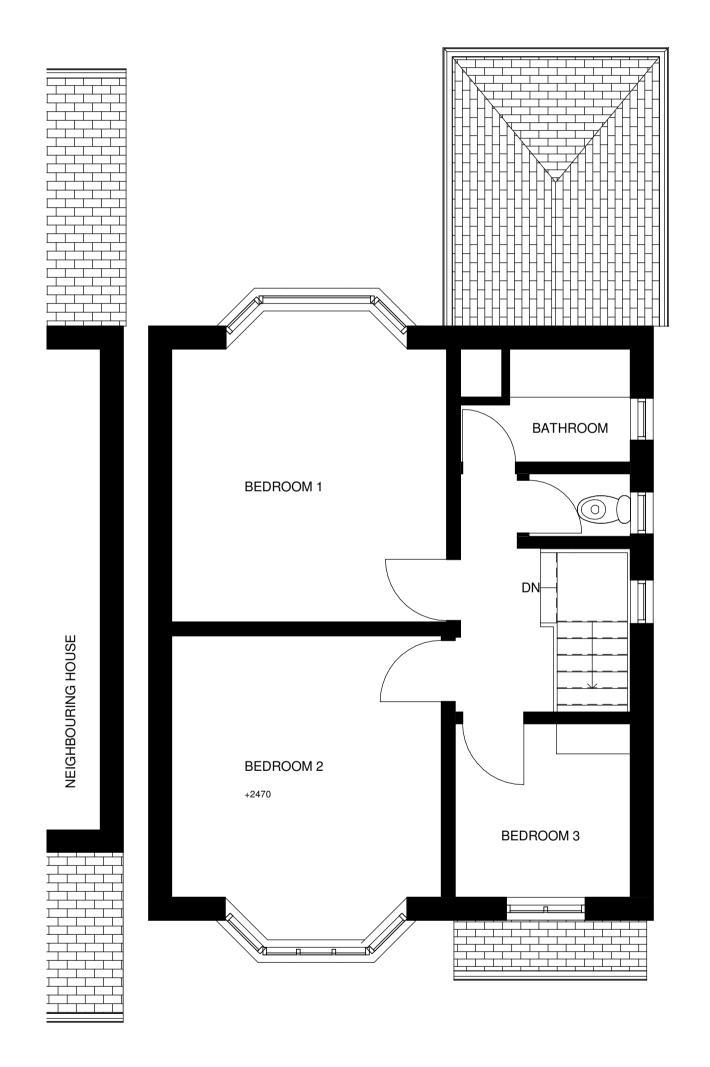

UTILITY KITCHEN +2180 LOUNGE

GARAGE

**Ground Floor Plan** 

1:50

First Floor Plan

1:50

| 0     | 5         |             | 10 | 20 |
|-------|-----------|-------------|----|----|
| 00415 | EBAR 1:2  | $\cap \cap$ |    |    |
| SCALE | DAN I.Z   | 00          |    |    |
| SCALE | - DAR 1.2 | 00          |    |    |
| SCALE | E DAN 1.2 |             |    |    |

10 Oaklands Avenue, Cheadle

Drawing Title: Existing Ground and First Floor Plan

| Scale:  | 1:50@A1  | Status: | Concept   |
|---------|----------|---------|-----------|
| Drawing | Number:  |         | Revision: |
| 22-63   | 3-00-001 |         | R1        |