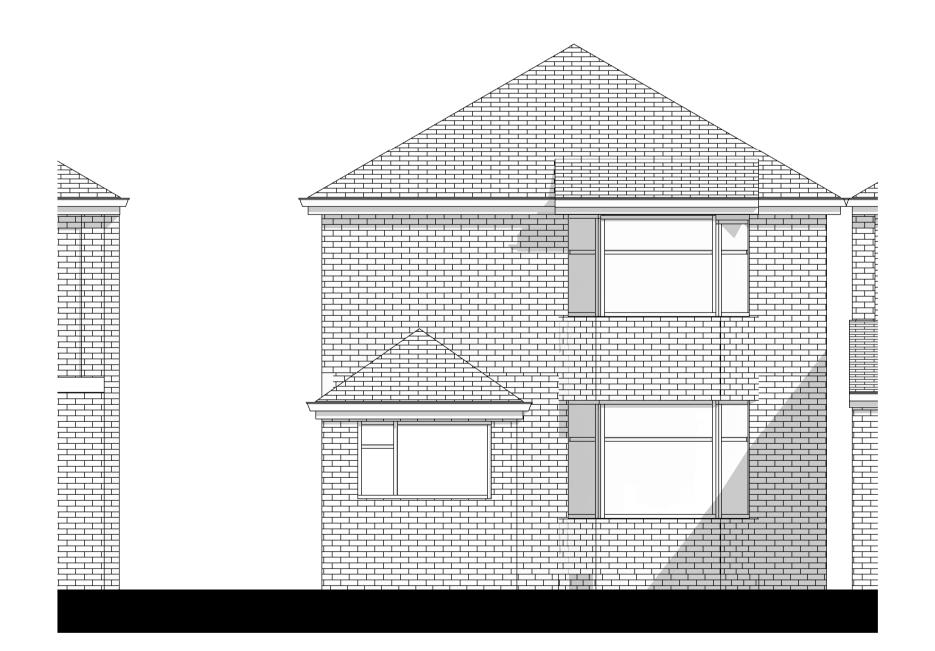

**North West Elevation** 

1:50

**South West Elevation** 

1:50

**North East Elevation** 

1:50

**South East Elevation** 

1:50

| Rev | : Description: |    | Issue Date |
|-----|----------------|----|------------|
| R1  | Initial Issue  | UA | 30.08.22   |
| R2  | Updated        | UA | 03.04.23   |
| R3  | Updated        | UA | 30.05.23   |
|     |                |    |            |
|     |                |    |            |

10 Oaklands Avenue, Cheadle

Drawing Title: Proposed Elevations

Scale: 1:50@A1 Status: Concept Drawing Number: Revision: 22-63-20-002

NORTHEDGE

T:07380266466 design@northedgearchitecture.co.uk www.northedgearchitecture.co.uk