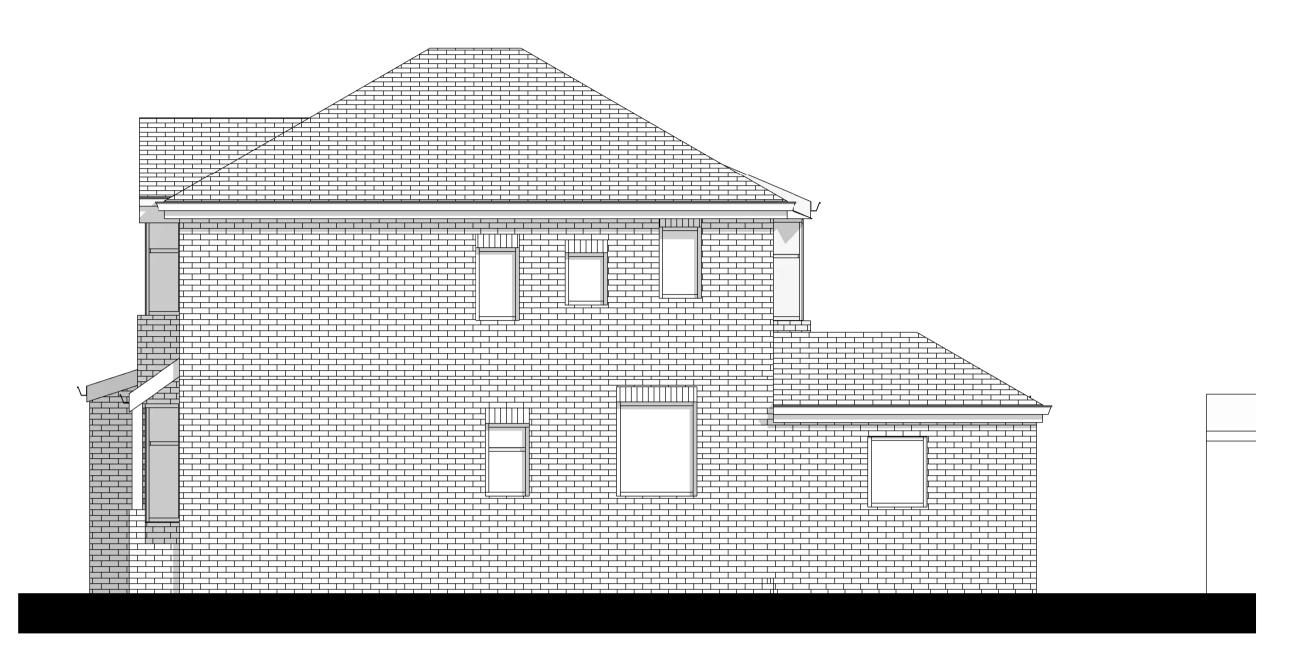

**North West Elevation** 

1:50

**South West Elevation** 

1:50

**North East Elevation** 

1:50

**South East Elevation** 

1:50

10 Oaklands Avenue, Cheadle

Drawing Title: Proposed Elevations

Scale: 1:50@A1 Status: Concept Drawing Number: Revision: 22-63-20-002

NORTHEDGE

T:07380266466 design@northedgearchitecture.co.uk www.northedgearchitecture.co.uk