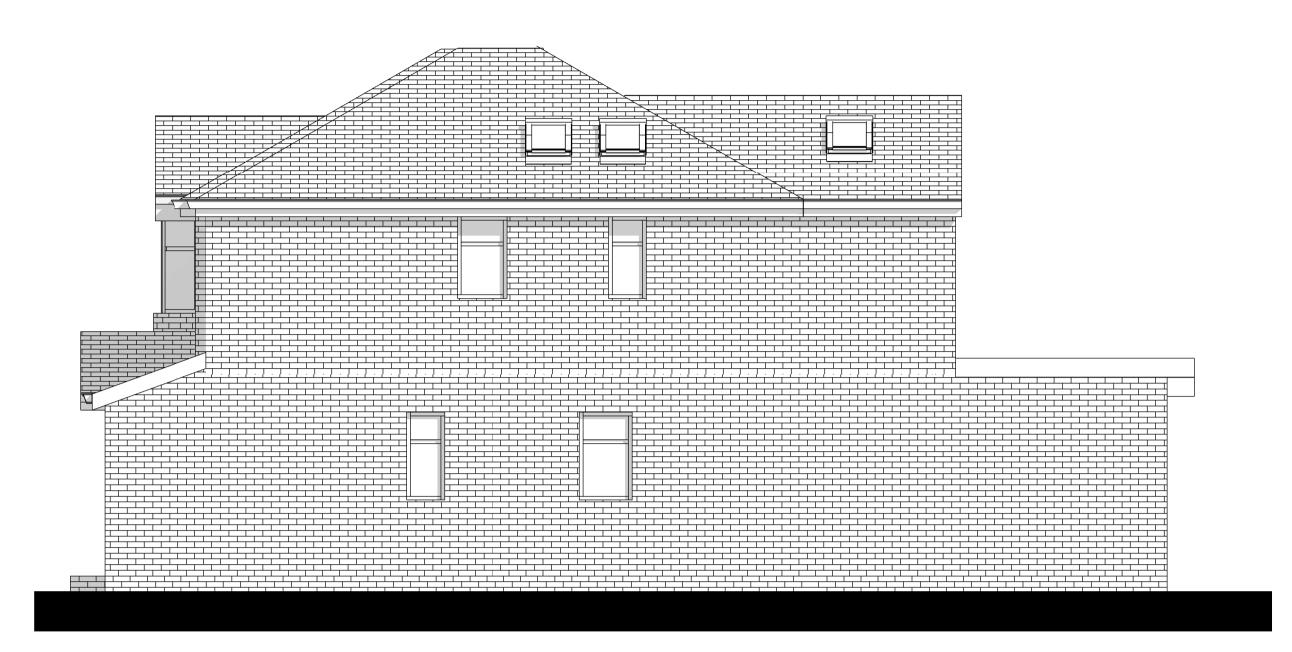

**North West Elevation** 

1:50

**South West Elevation** 

1:50

**North East Elevation** 

1:50

**South East Elevation** 

1:50

10 Oaklands Avenue, Cheadle

Drawing Title: Proposed Elevations

Scale: 1:50@A1 Status: Concept Drawing Number: Revision: 22-63-20-002

NORTHEDGE

T:07380266466 design@northedgearchitecture.co.uk www.northedgearchitecture.co.uk