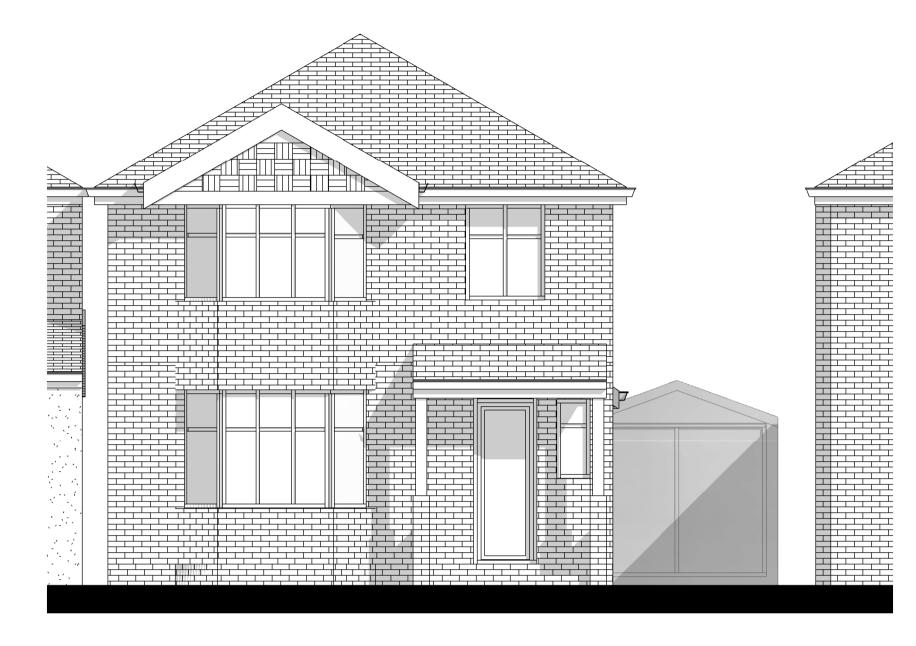

**North West Elevation** 

1:50

**South West Elevation** 

1:50

North East Elevation

1:50

**South East Elevation** 

1:50

| Rev: Description:   |    | Issue Date |
|---------------------|----|------------|
| R1 Initial Issue    | UA | 11.08.22   |
|                     |    |            |
|                     |    |            |
|                     |    |            |
|                     |    |            |
|                     |    |            |
|                     |    |            |
| Project:            |    |            |
| 10 Oaklands Avenue, |    |            |
| Cheadle             |    |            |
|                     |    |            |
| Drawing Title:      |    |            |
| Existing Elevations |    |            |
| LAISHING LIEVALIONS |    |            |