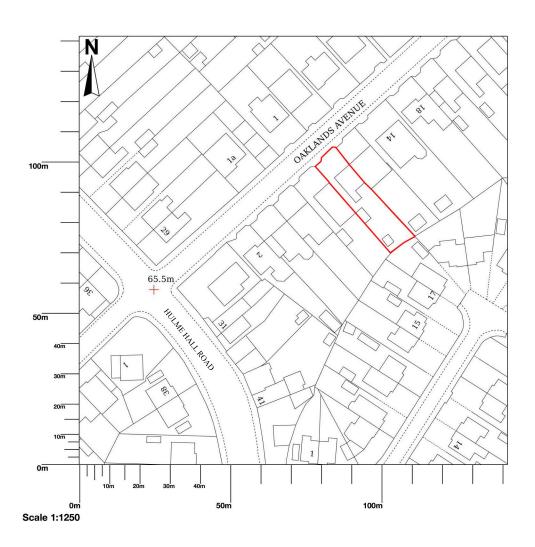

LAWN

FLAT ROOF EXTENSION

First Floor Plan

1:50

 Rev:
 Description:
 Issue Date:

 R1
 Initial Issue
 UA
 18.08.22

 R2
 Updated
 UA
 18.08.22

 R3
 Updated
 UA
 22.08.22

 R4
 Updated
 UA
 23.08.22

 R5
 Updated
 UA
 24.08.22

 R6
 Updated
 UA
 30.08.22

 R7
 Updated
 UA
 03.04.23

 R8
 Updated
 UA
 30.05.23

Project: 10 Oaklands Avenue, Cheadle

Drawing Title:

**Site Plan** 1 : 200