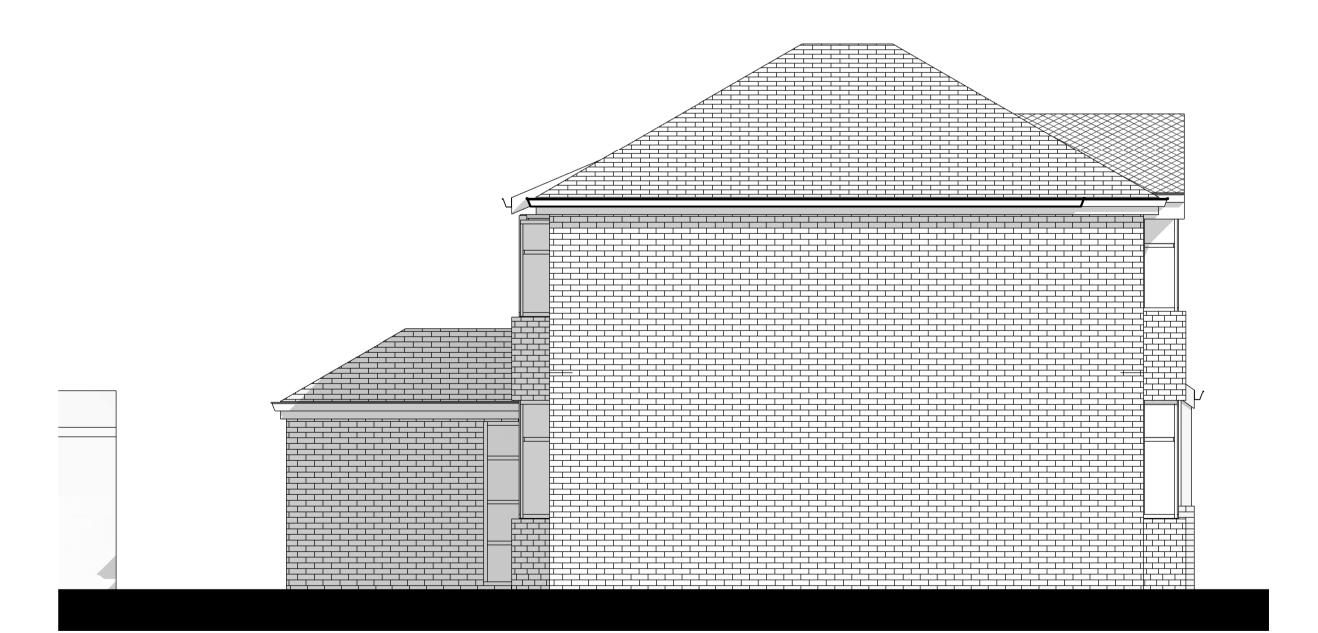

**North West Elevation** 

1:50

**South West Elevation** 

1:50

**North East Elevation** 

1:50

**South East Elevation** 

1:50

| Rev | : Description: |    | Issue Date |
|-----|----------------|----|------------|
| R1  | Initial Issue  | UA | 30.08.22   |
| R2  | Updated        | UA | 03.04.23   |
| R3  | Updated        | UA | 30.05.23   |
|     |                |    |            |
|     |                |    |            |

10 Oaklands Avenue, Cheadle

Drawing Title: Proposed Elevations

Scale: 1:50@A1 Status: Concept Drawing Number: Revision: 22-63-20-002

NORTHEDGE

T:07380266466 design@northedgearchitecture.co.uk www.northedgearchitecture.co.uk