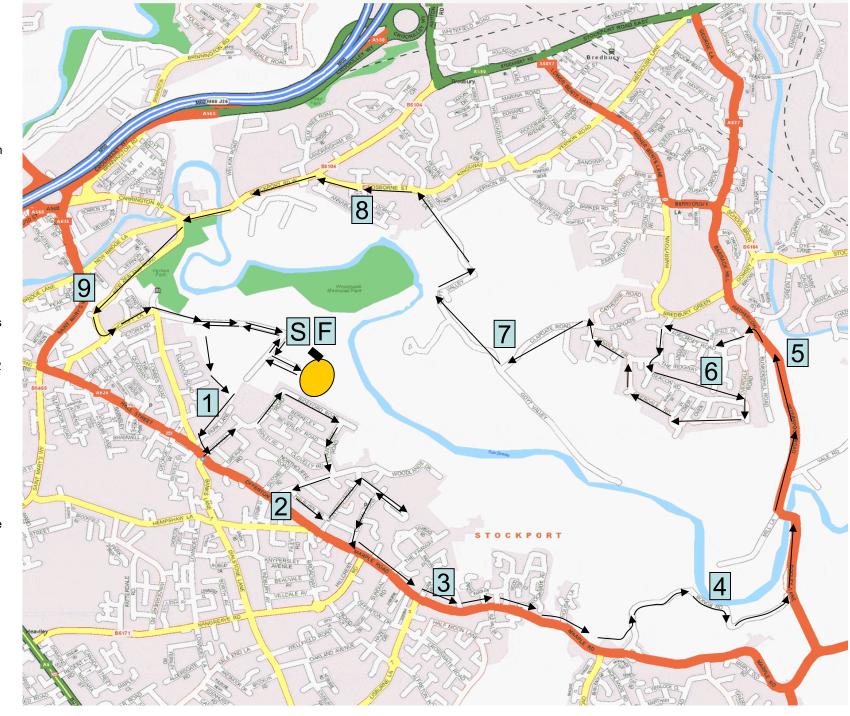

## STOCKPORT 10 ROUTE & MILE MARKS

Set off from bend at start of home straight clockwise for 350m before setting off into the park.

- 1, 58 Park Lane, lamppost No.1.
- 2, 5 Hayburn Road, lamppost No.3.
- 3, Centre of junction of Marple Road/Hillside Road.
- 4, Bongs Road. First Electricity Pole after house where road runs alongside River Goyt.
- 5, Otterspool Road, Lamppost 12 on RHS of road on steep uphill section.
- 6, 4 Beacon Road, telegraph pole 699.
- 7, Clapgate, where the hedge starts on the narrowest downhill section on RHS.
- 8, Osborne Street, telegraph pole number 269 outside 'The Byte', lamppost 7.
- 9, Top of New Zealand Road. Lamppost No.3 just before junction with Turncroft Lane.
- 10, Into the track to the right. Finish on the bend at the start of the home straight after running 350m anti clockwise.