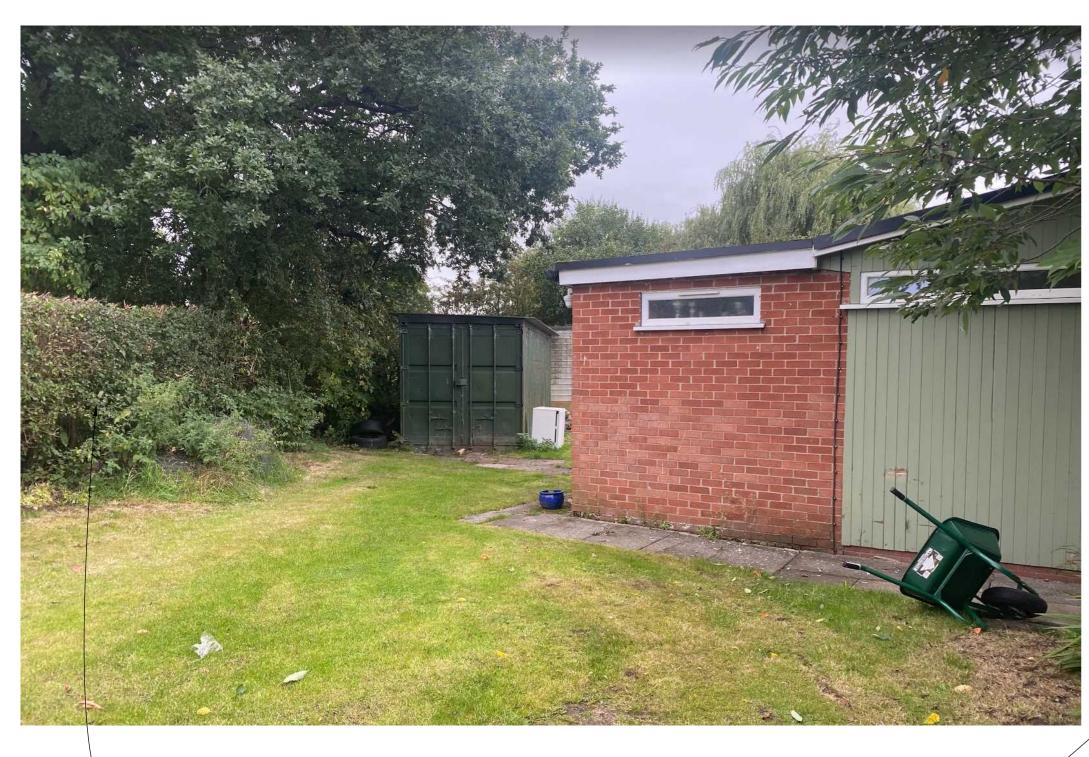

**DESCRIPTION:** 

SITE PHOTOS - EXISTING SITE CONDITIONS

SCALE@A2:

N/A

| DESCRIPTION. | LEET SIDE ELEVATION DOODOSED (WITHOUT HEDGES & TREES)   |
|--------------|---------------------------------------------------------|
| DESCRIPTION: | LEFT SIDE ELEVATION - PROPOSED (WITHOUT HEDGES & TREES) |