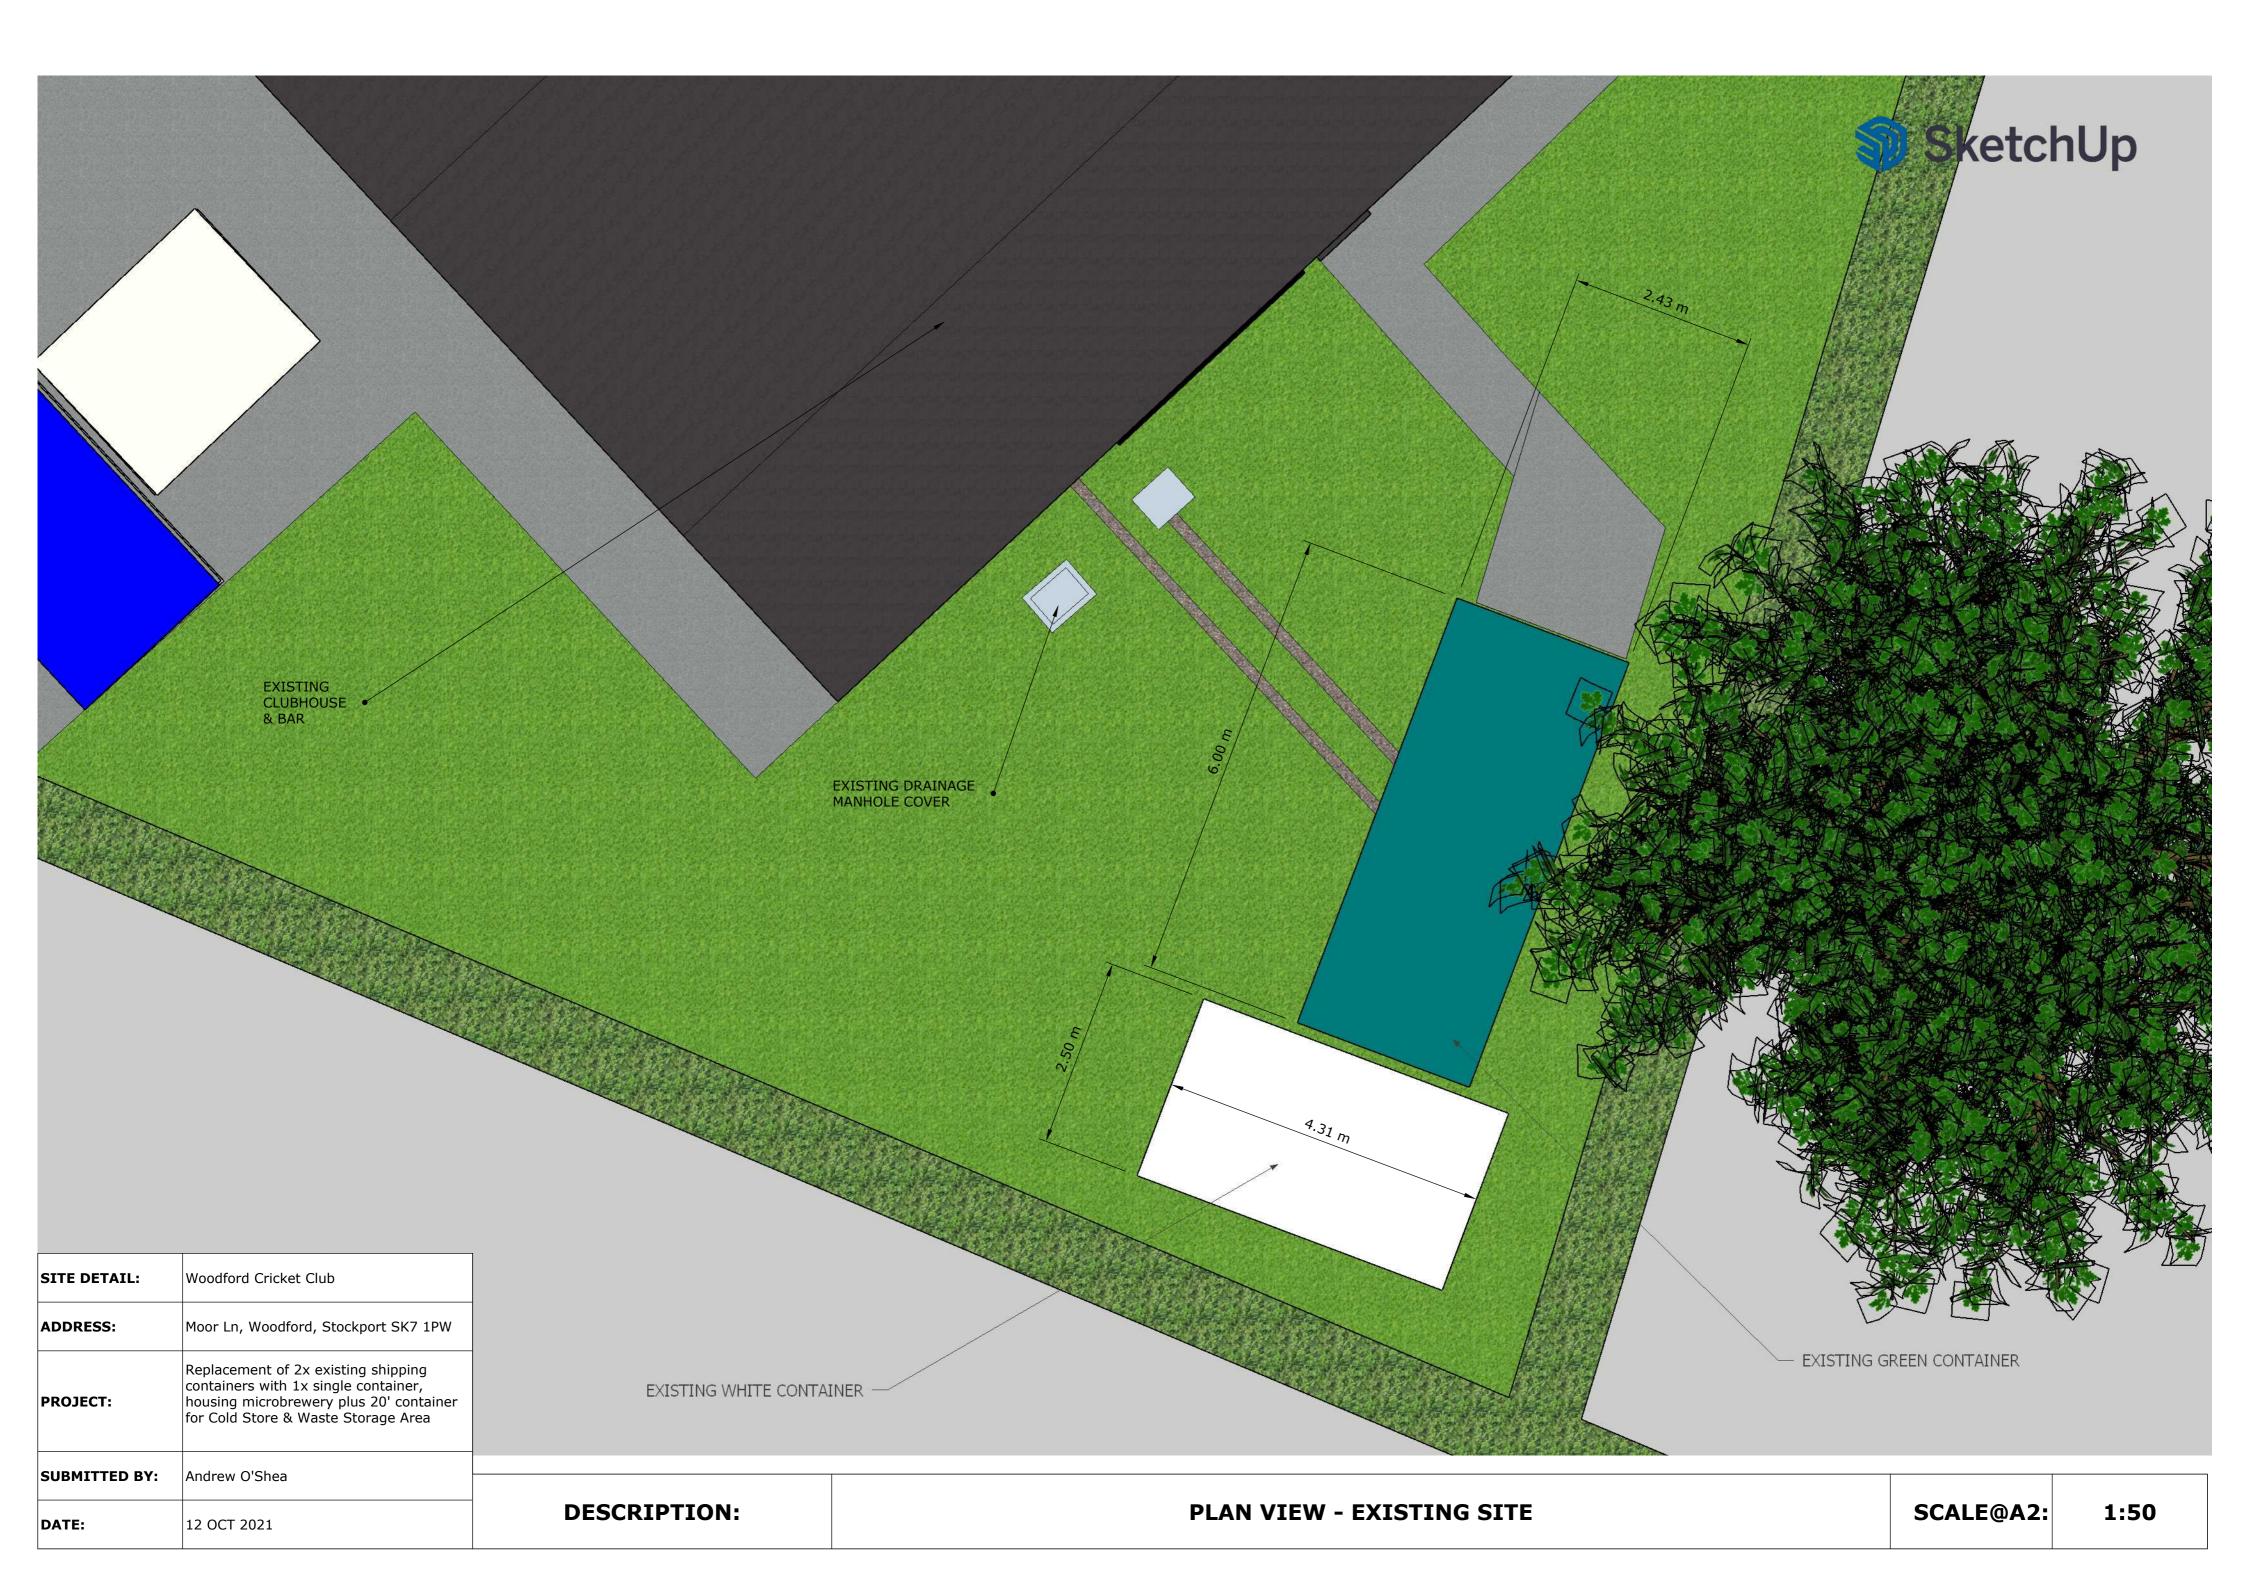

| SITE DETAIL:  | Woodford Cricket Club                                                                                                                                |
|---------------|------------------------------------------------------------------------------------------------------------------------------------------------------|
| ADDRESS:      | Moor Ln, Woodford, Stockport SK7 1PW                                                                                                                 |
| PROJECT:      | Replacement of 2x existing shipping containers with 1x single container, housing microbrewery plus 20' container for Cold Store & Waste Storage Area |
| SUBMITTED BY: | Andrew O'Shea                                                                                                                                        |
| DATE:         | 12 OCT 2021                                                                                                                                          |