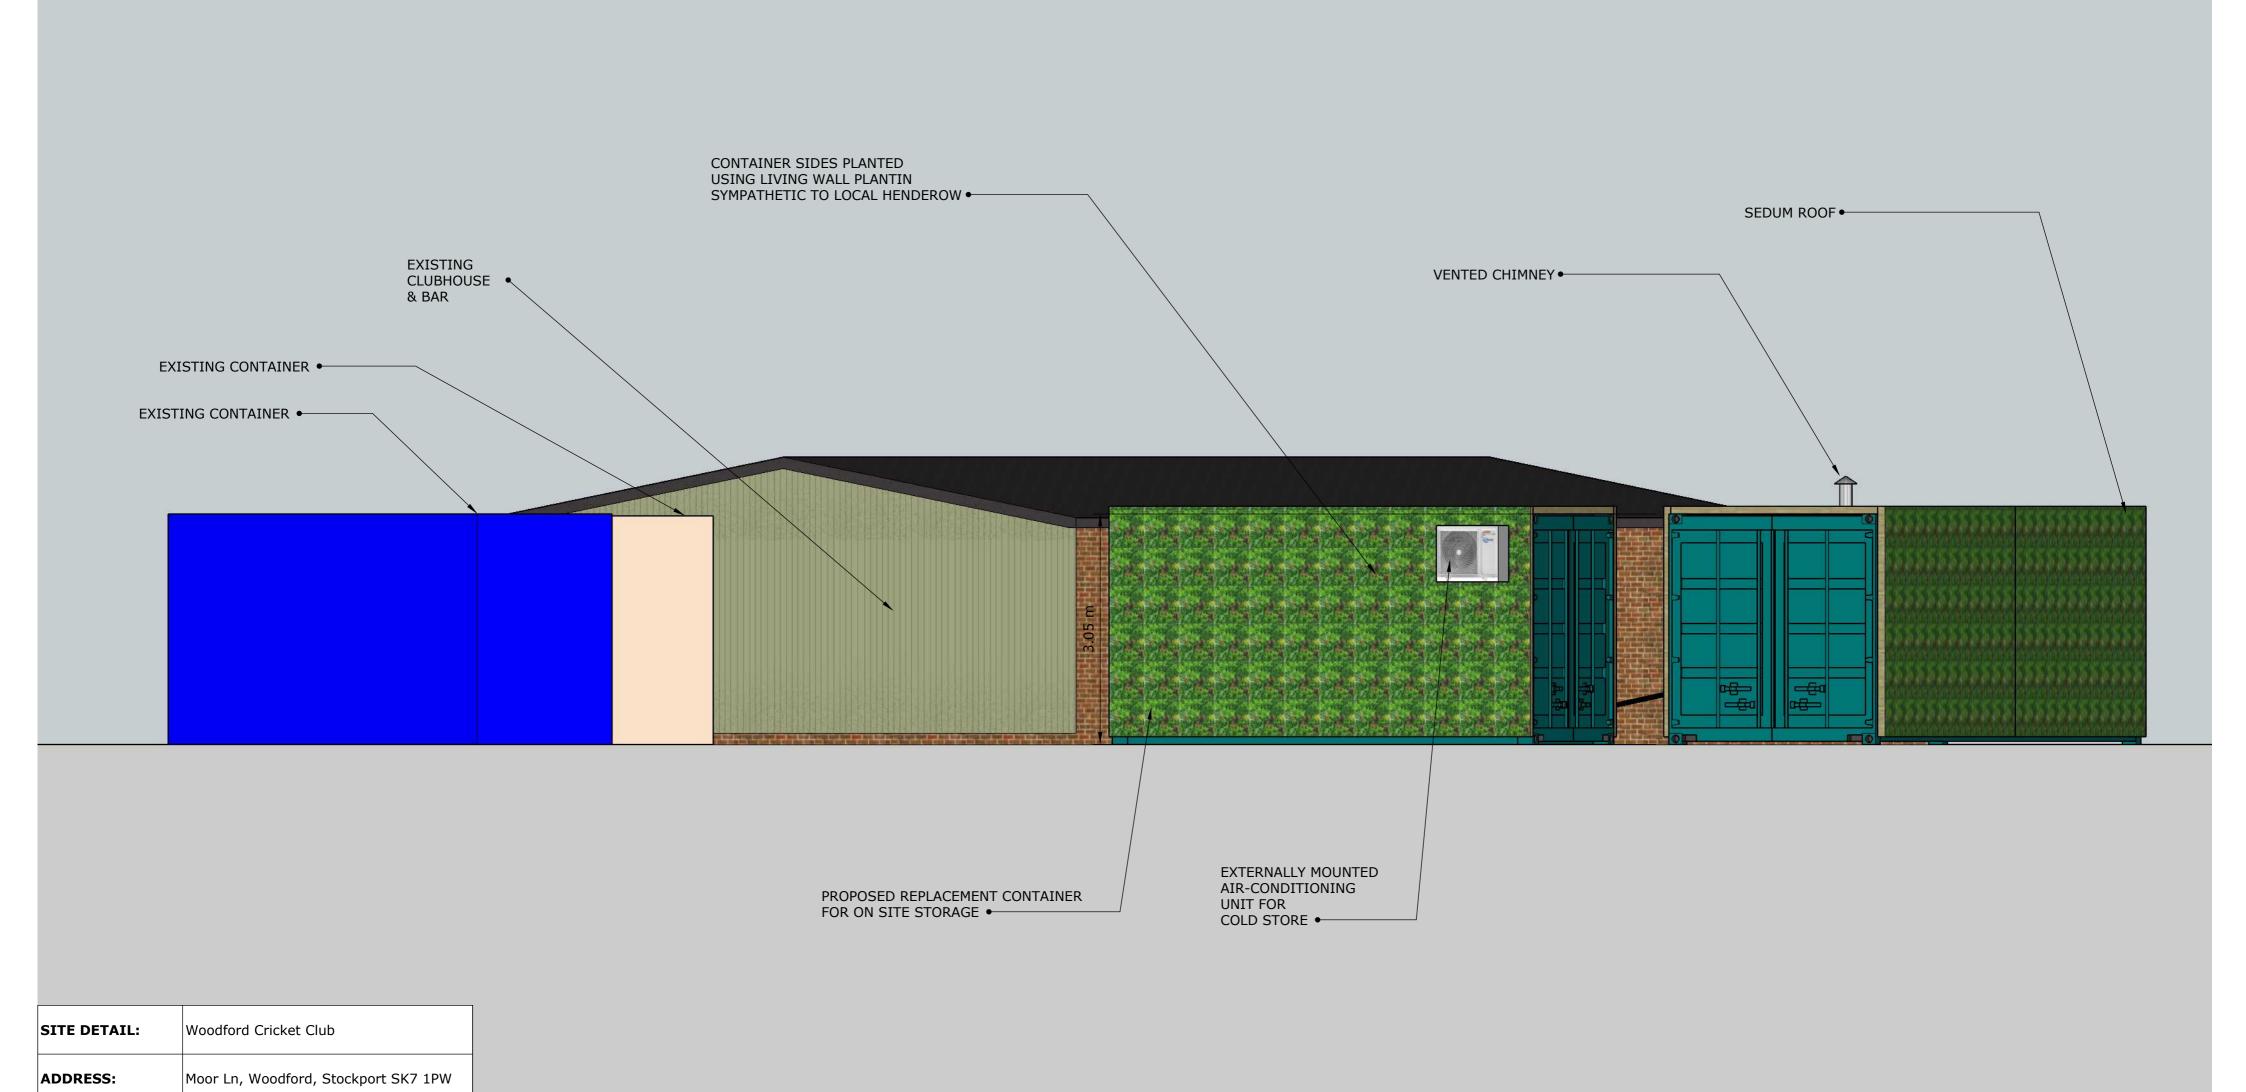

EXISTING HEDGEROW

APPROX HEIGHT:

2.8M

EXISTING GREEN CONTAINER

EXISTING WHITE CONTAINER •

| SITE DETAIL:  | Woodford Cricket Club                                                                                                                                |
|---------------|------------------------------------------------------------------------------------------------------------------------------------------------------|
| ADDRESS:      | Moor Ln, Woodford, Stockport SK7 1PW                                                                                                                 |
| PROJECT:      | Replacement of 2x existing shipping containers with 1x single container, housing microbrewery plus 20' container for Cold Store & Waste Storage Area |
| SUBMITTED BY: | Andrew O'Shea                                                                                                                                        |
| DATE:         | 12 OCT 2021                                                                                                                                          |