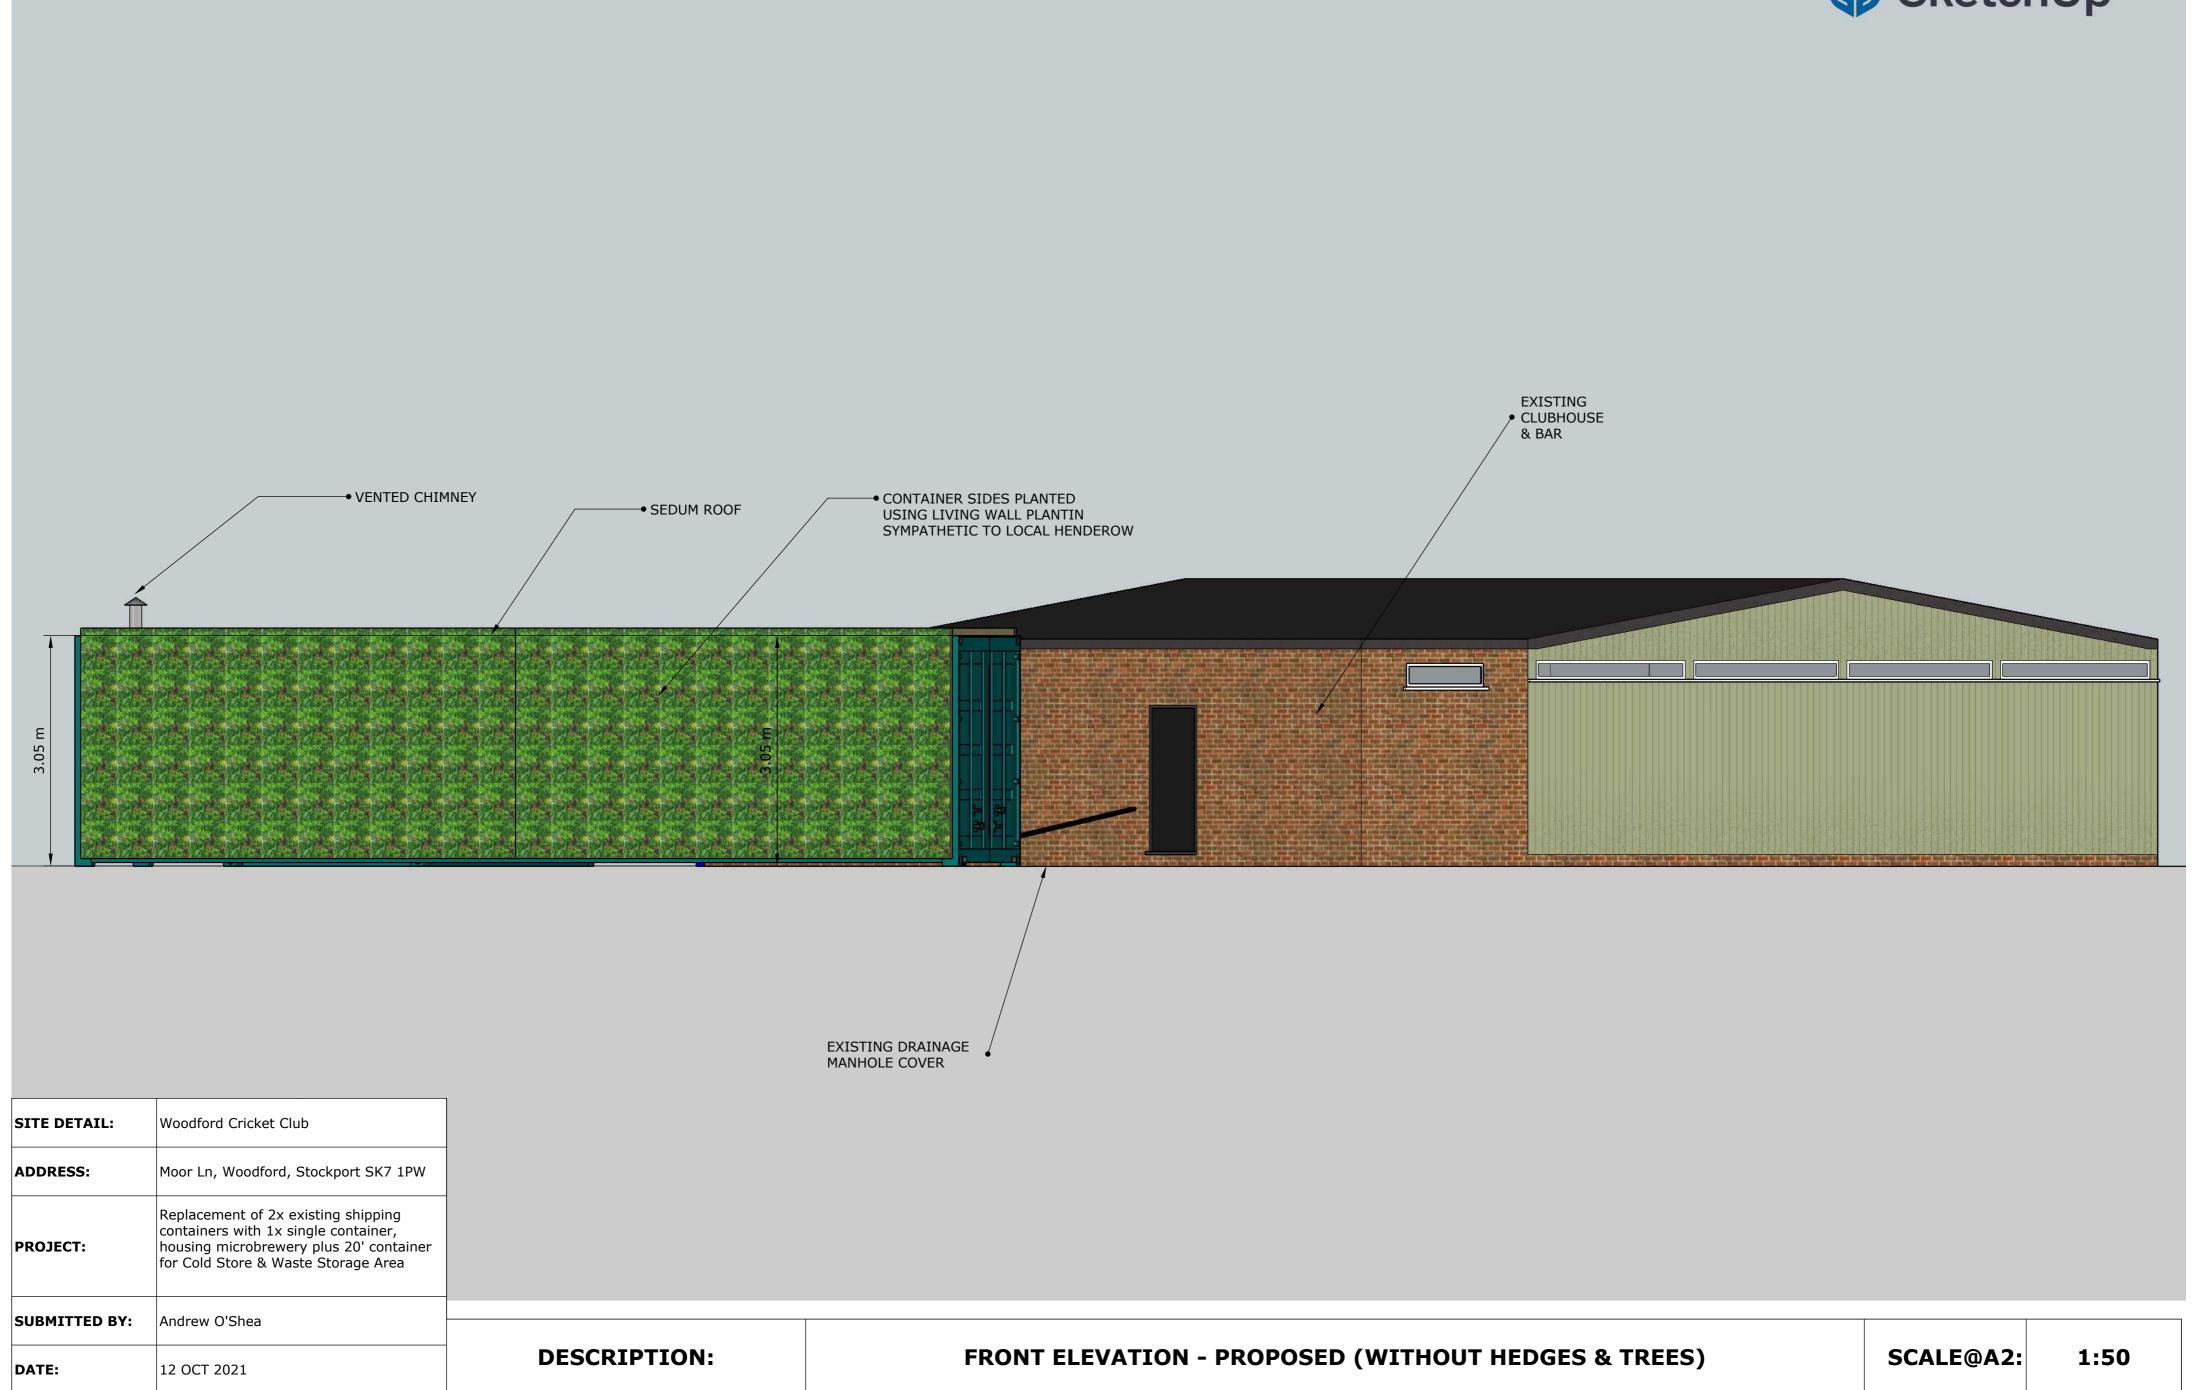

Replacement of 2x existing shipping containers with 1x single container, housing microbrewery plus 20' container for Cold Store & Waste Storage Area

Andrew O'Shea

12 OCT 2021

PROJECT:

DATE:

SUBMITTED BY: