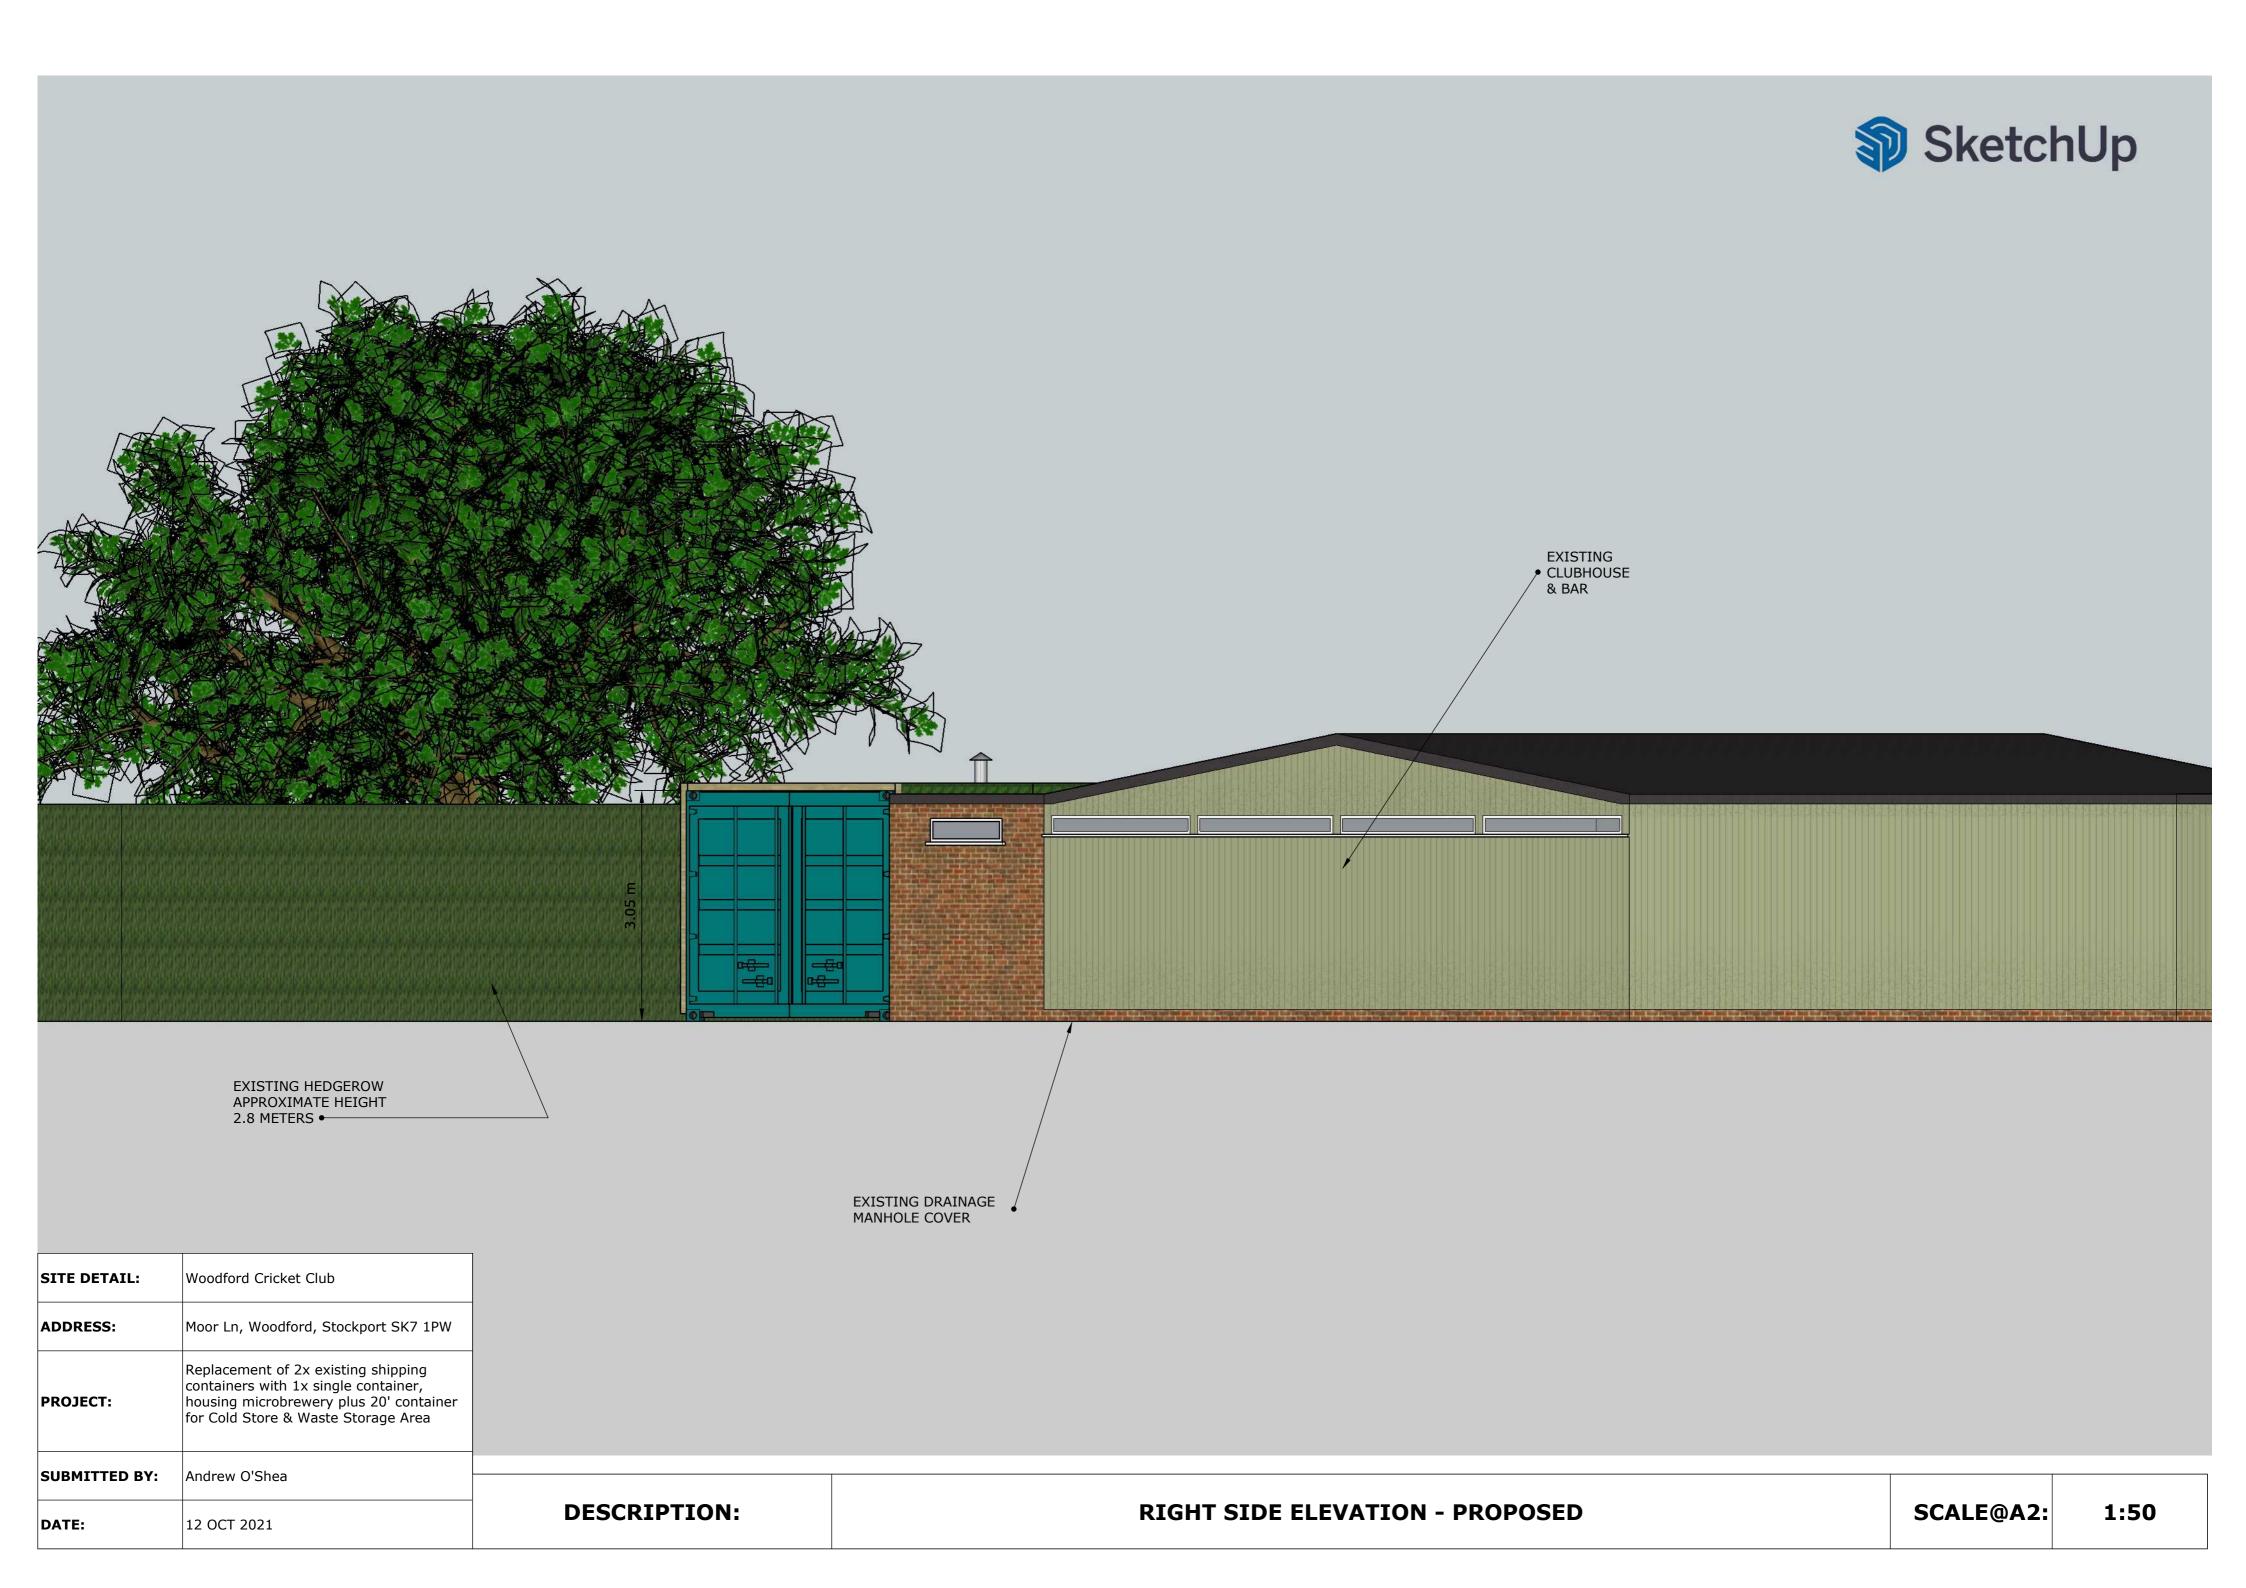

| SITE DETAIL:  | Woodford Cricket Club                                                                                                                                |
|---------------|------------------------------------------------------------------------------------------------------------------------------------------------------|
| ADDRESS:      | Moor Ln, Woodford, Stockport SK7 1PW                                                                                                                 |
| PROJECT:      | Replacement of 2x existing shipping containers with 1x single container, housing microbrewery plus 20' container for Cold Store & Waste Storage Area |
| SUBMITTED BY: | Andrew O'Shea                                                                                                                                        |
| DATE:         | 12 OCT 2021                                                                                                                                          |