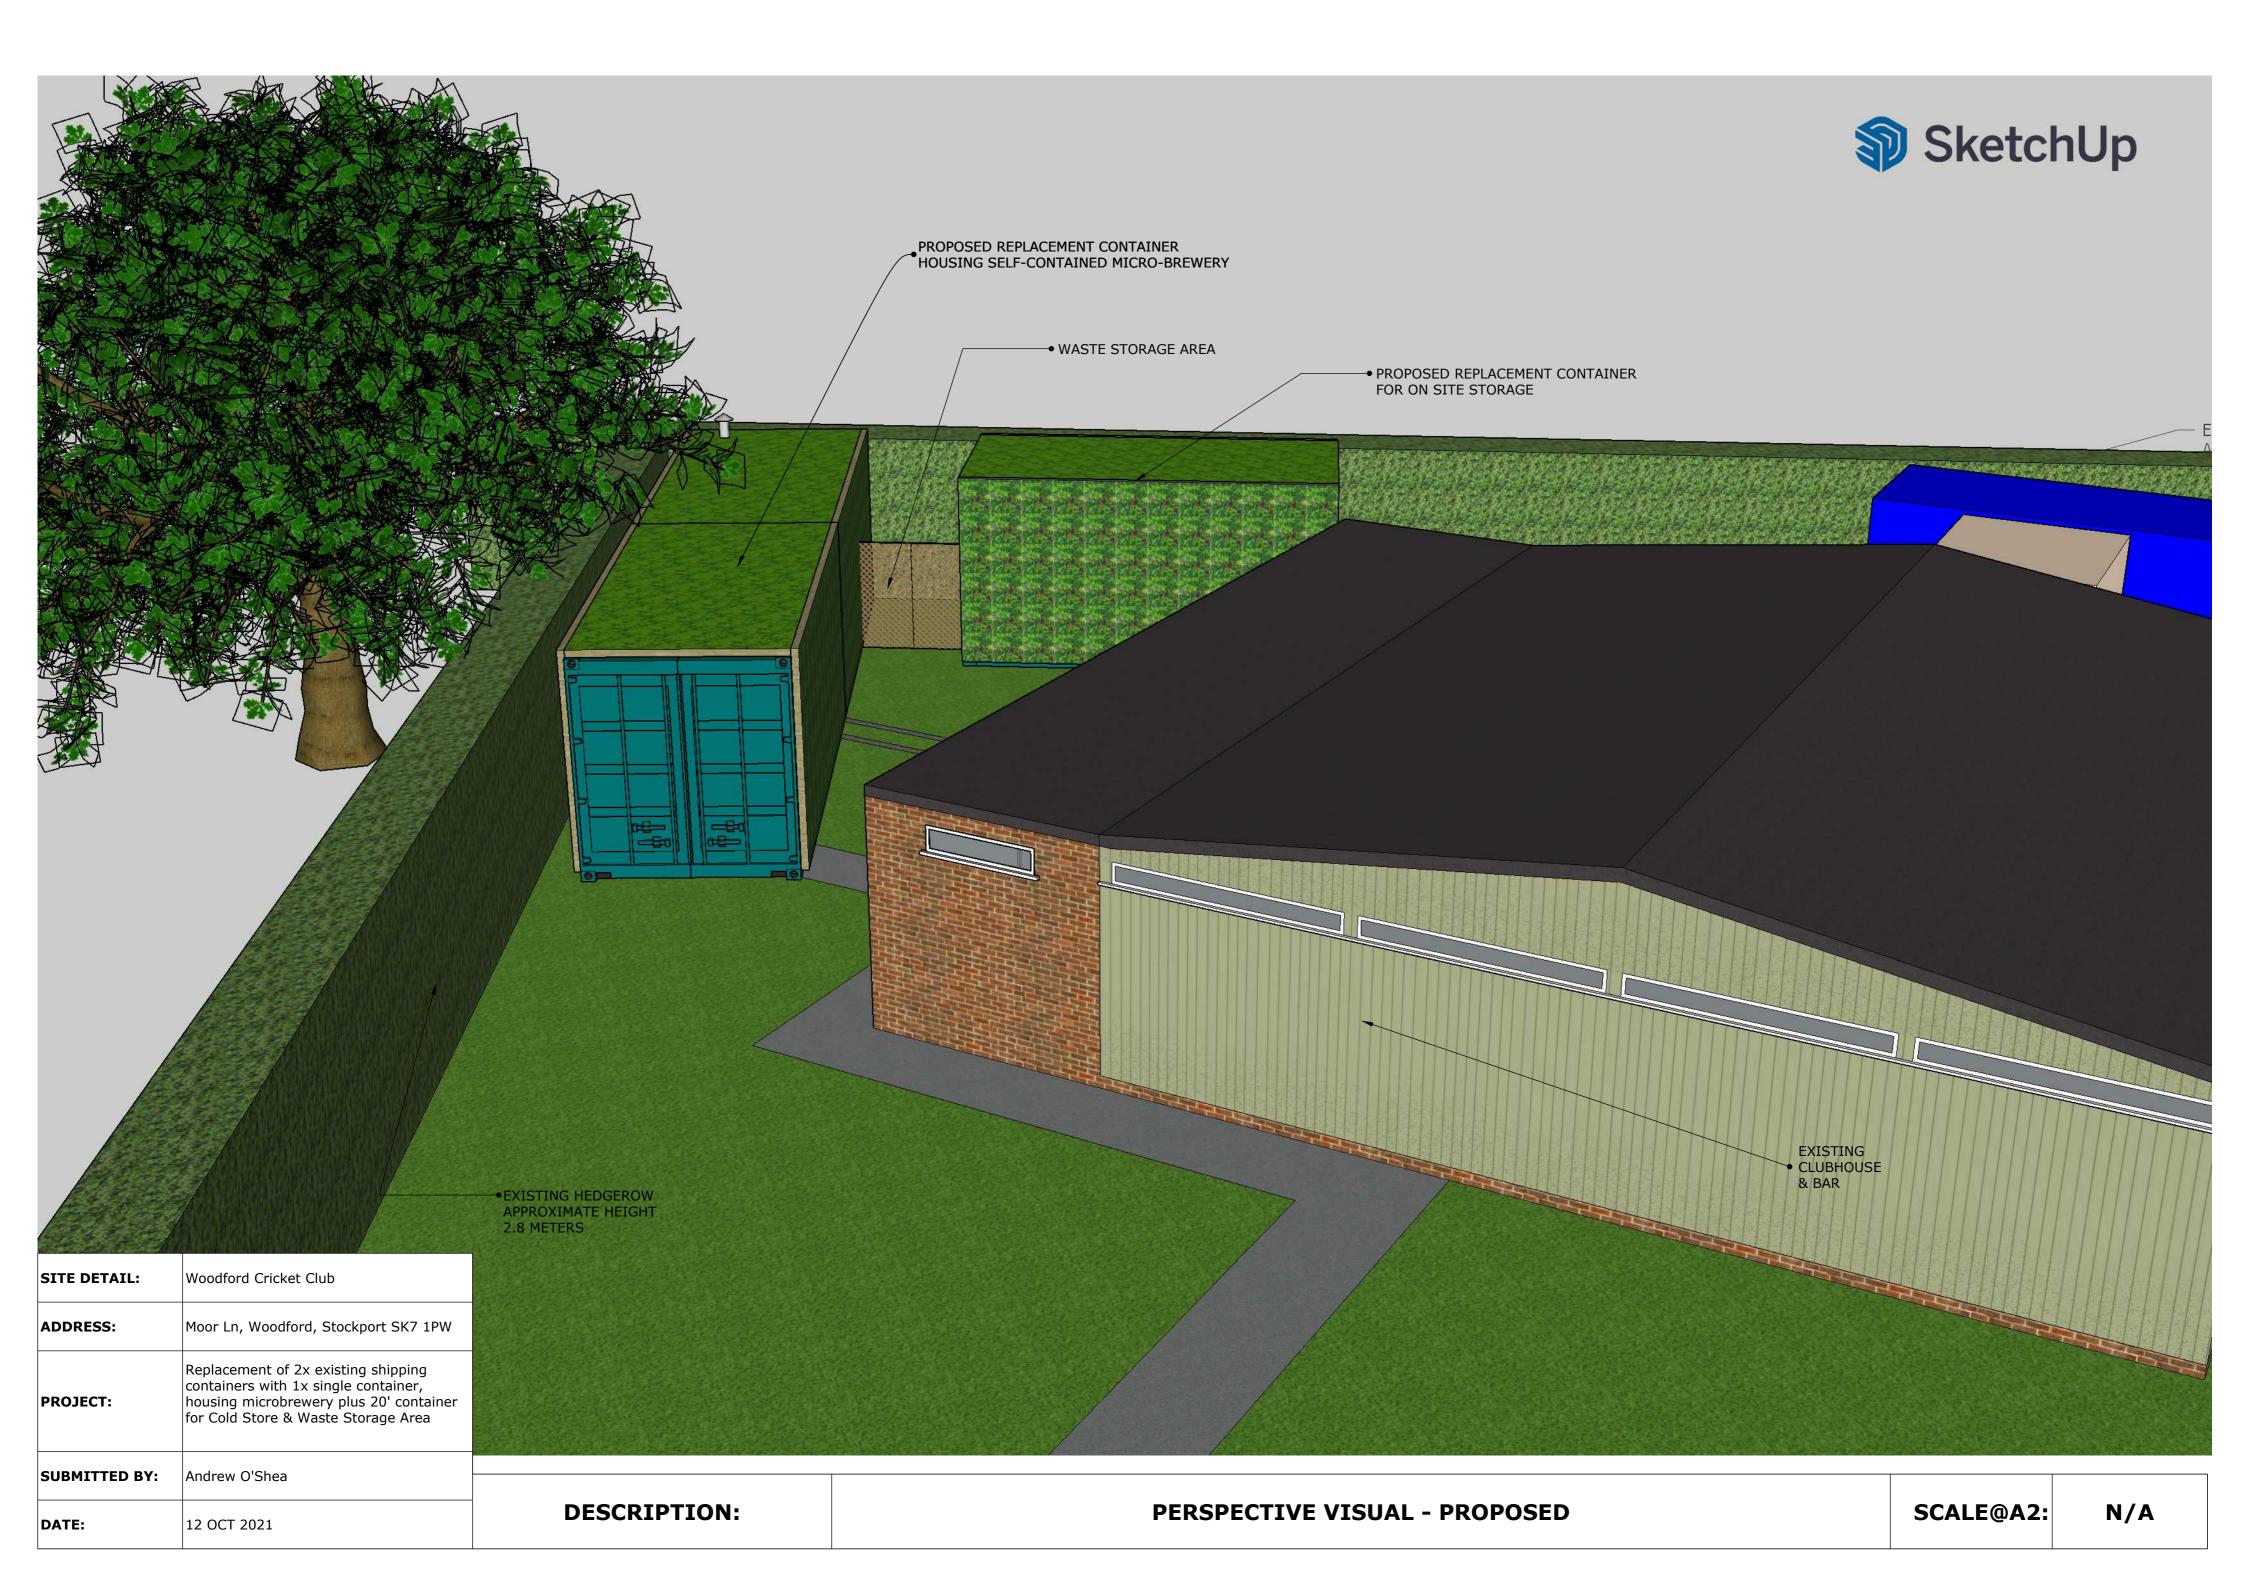

**DESCRIPTION:** 

SITE PHOTOS - EXISTING SITE CONDITIONS

SCALE@A2:

N/A

| DESCRIPTION. | LEET SIDE ELEVATION DOODOSED (WITHOUT HEDGES & TREES)   |
|--------------|---------------------------------------------------------|
| DESCRIPTION: | LEFT SIDE ELEVATION - PROPOSED (WITHOUT HEDGES & TREES) |