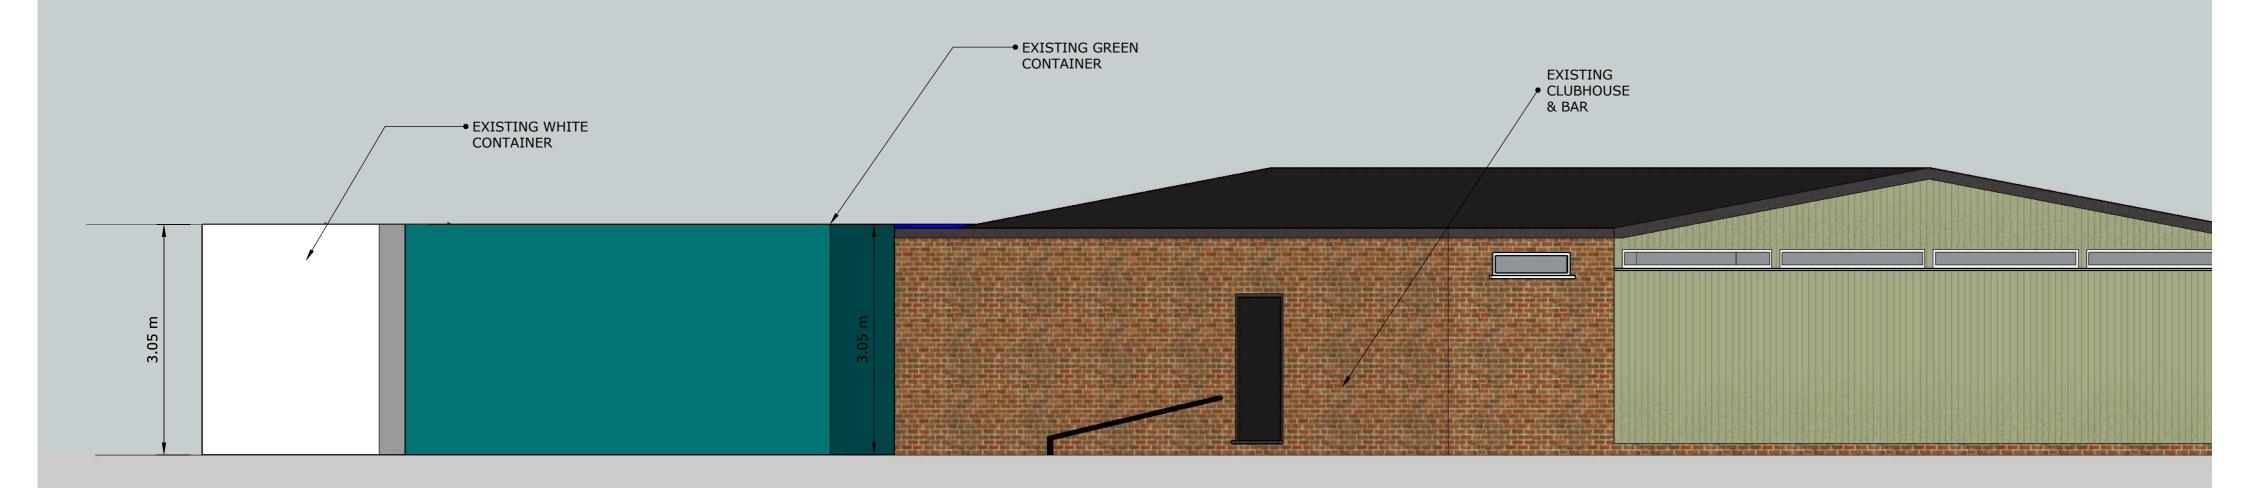

| <b>DESCRIPTION:</b> | FRONT ELEVATION - EXISTING SITE (WITHOUT HEDGES & TREES) |
|---------------------|----------------------------------------------------------|
|                     |                                                          |