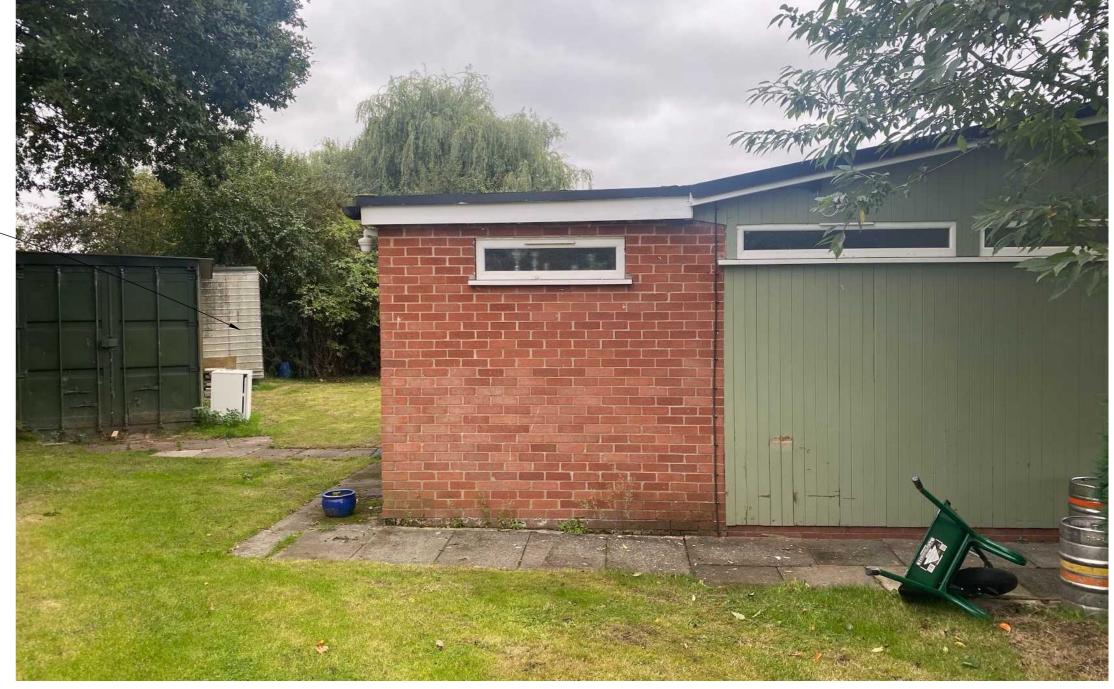

**DESCRIPTION:** 

SITE PHOTOS - EXISTING SITE CONDITIONS

SCALE@A2:

N/A

| DESCRIPTION. | LEET SIDE ELEVATION DOODOSED (WITHOUT HEDGES & TREES)   |
|--------------|---------------------------------------------------------|
| DESCRIPTION: | LEFT SIDE ELEVATION - PROPOSED (WITHOUT HEDGES & TREES) |