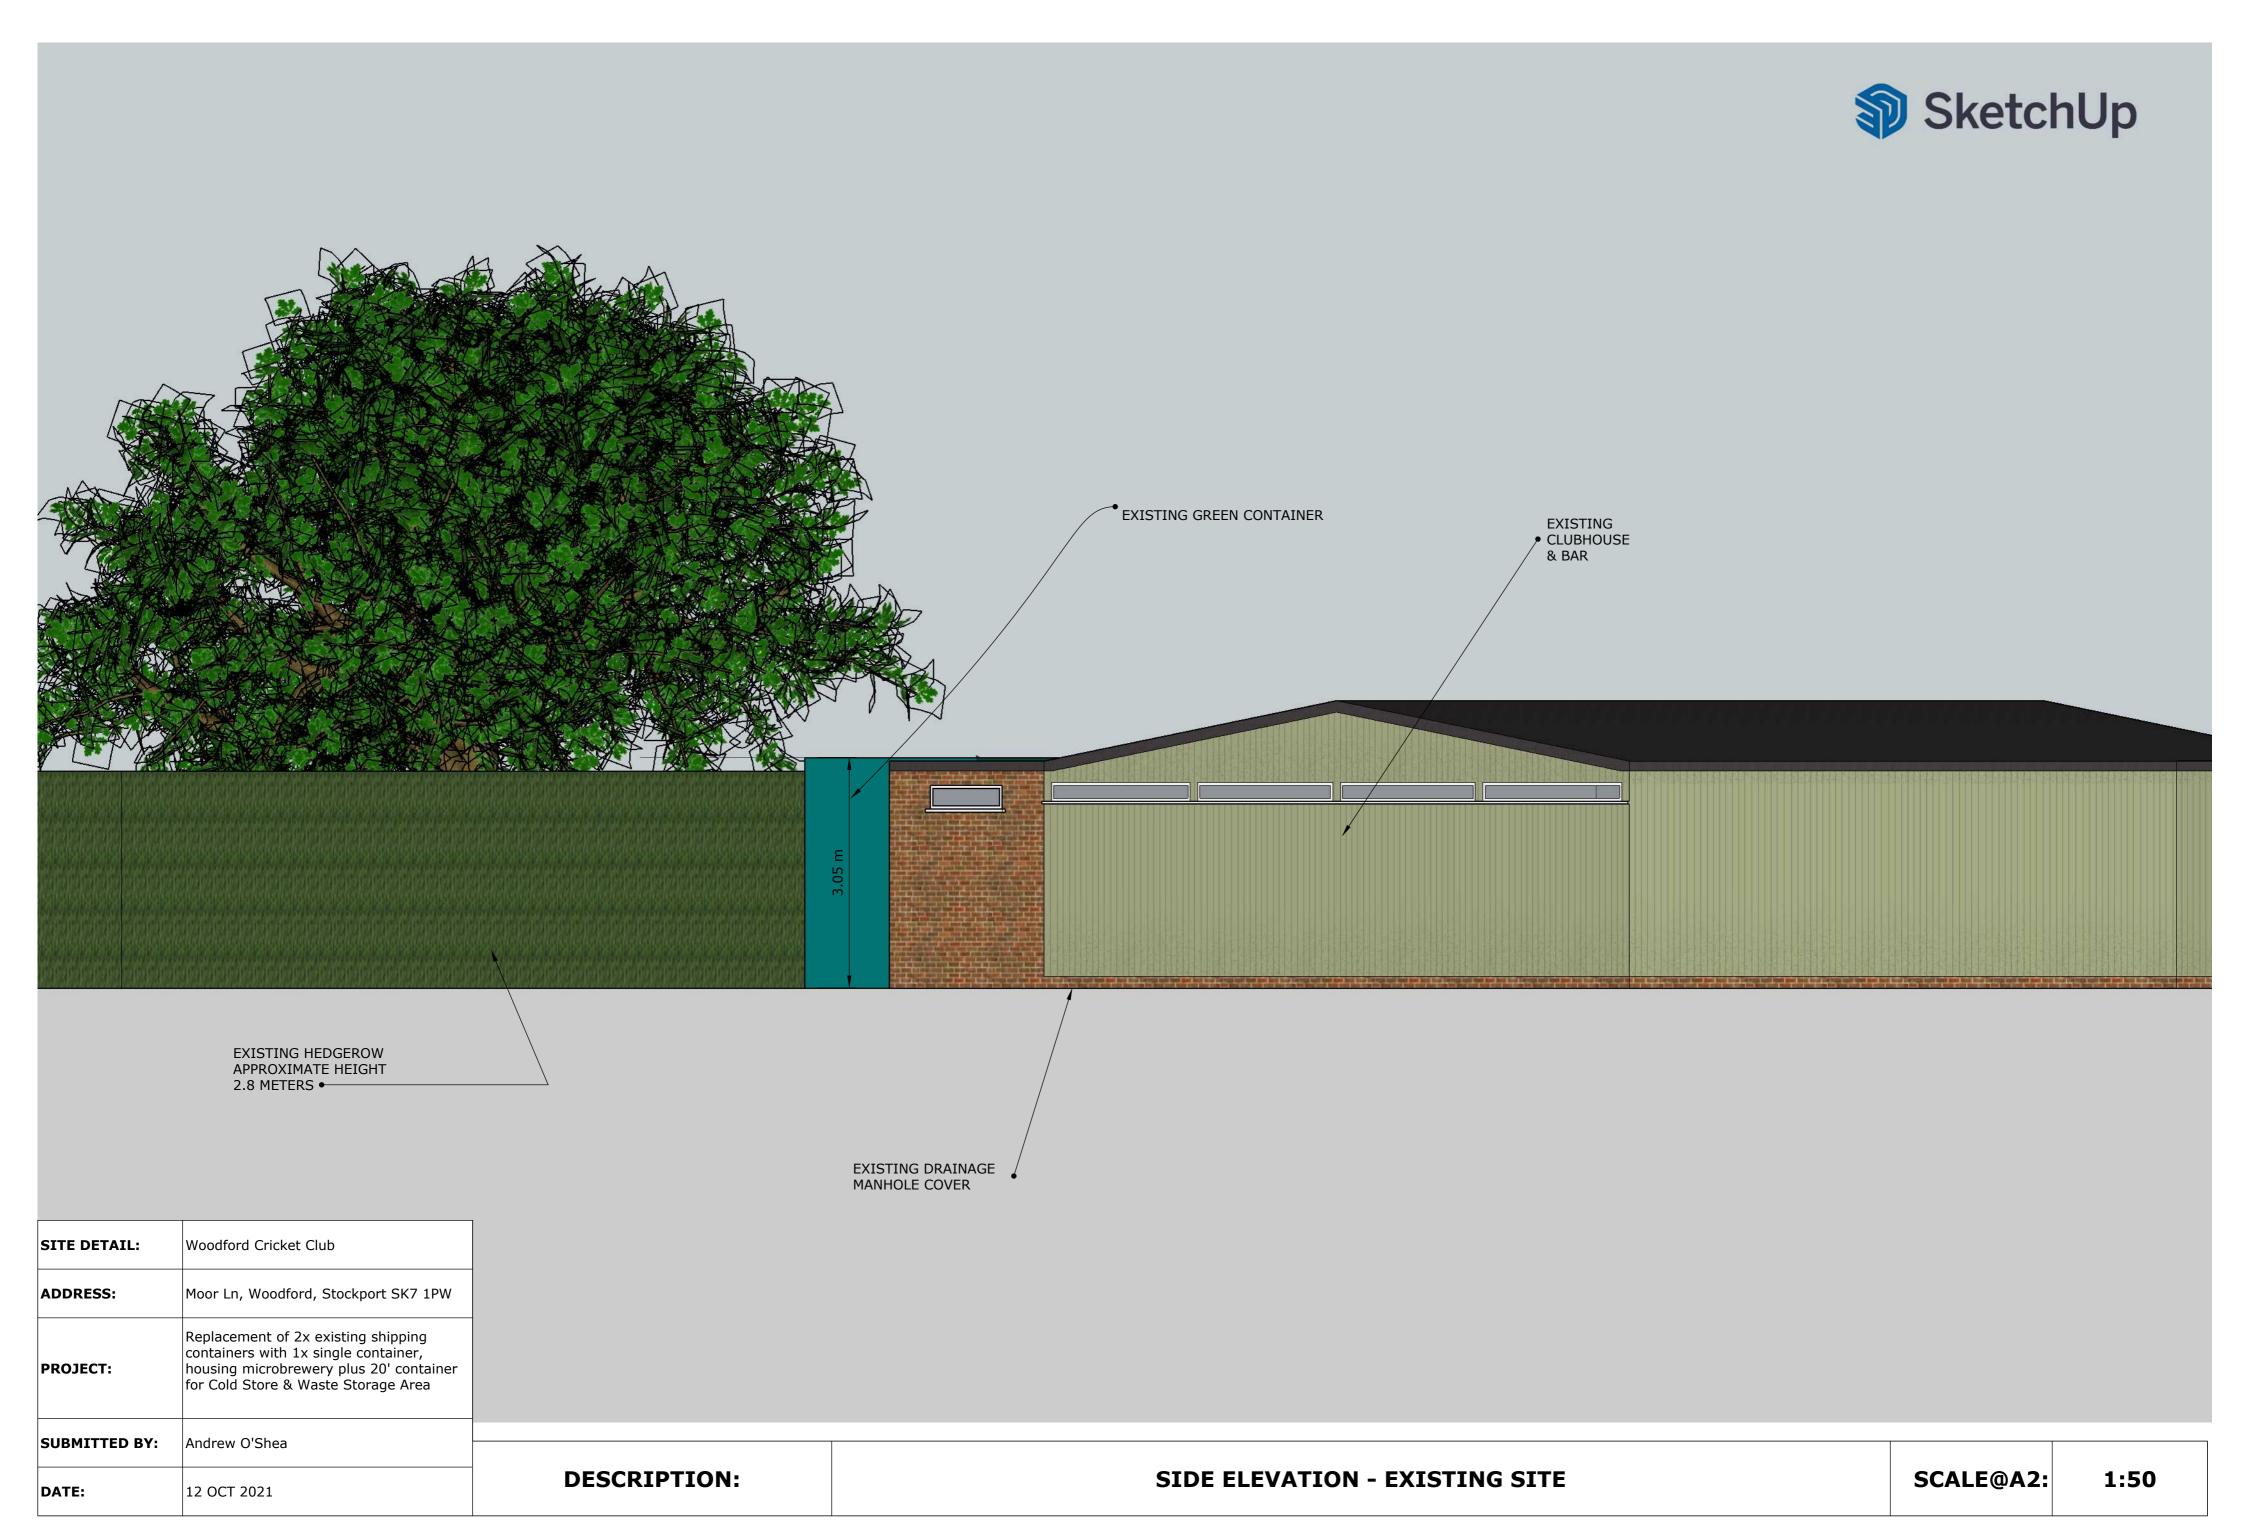

EXISTING HEDGEROW

APPROX HEIGHT:

2.8M

EXISTING GREEN CONTAINER

EXISTING WHITE CONTAINER •

| SITE DETAIL:  | Woodford Cricket Club                                                                                                                                |
|---------------|------------------------------------------------------------------------------------------------------------------------------------------------------|
| ADDRESS:      | Moor Ln, Woodford, Stockport SK7 1PW                                                                                                                 |
| PROJECT:      | Replacement of 2x existing shipping containers with 1x single container, housing microbrewery plus 20' container for Cold Store & Waste Storage Area |
| SUBMITTED BY: | Andrew O'Shea                                                                                                                                        |
| DATE:         | 12 OCT 2021                                                                                                                                          |