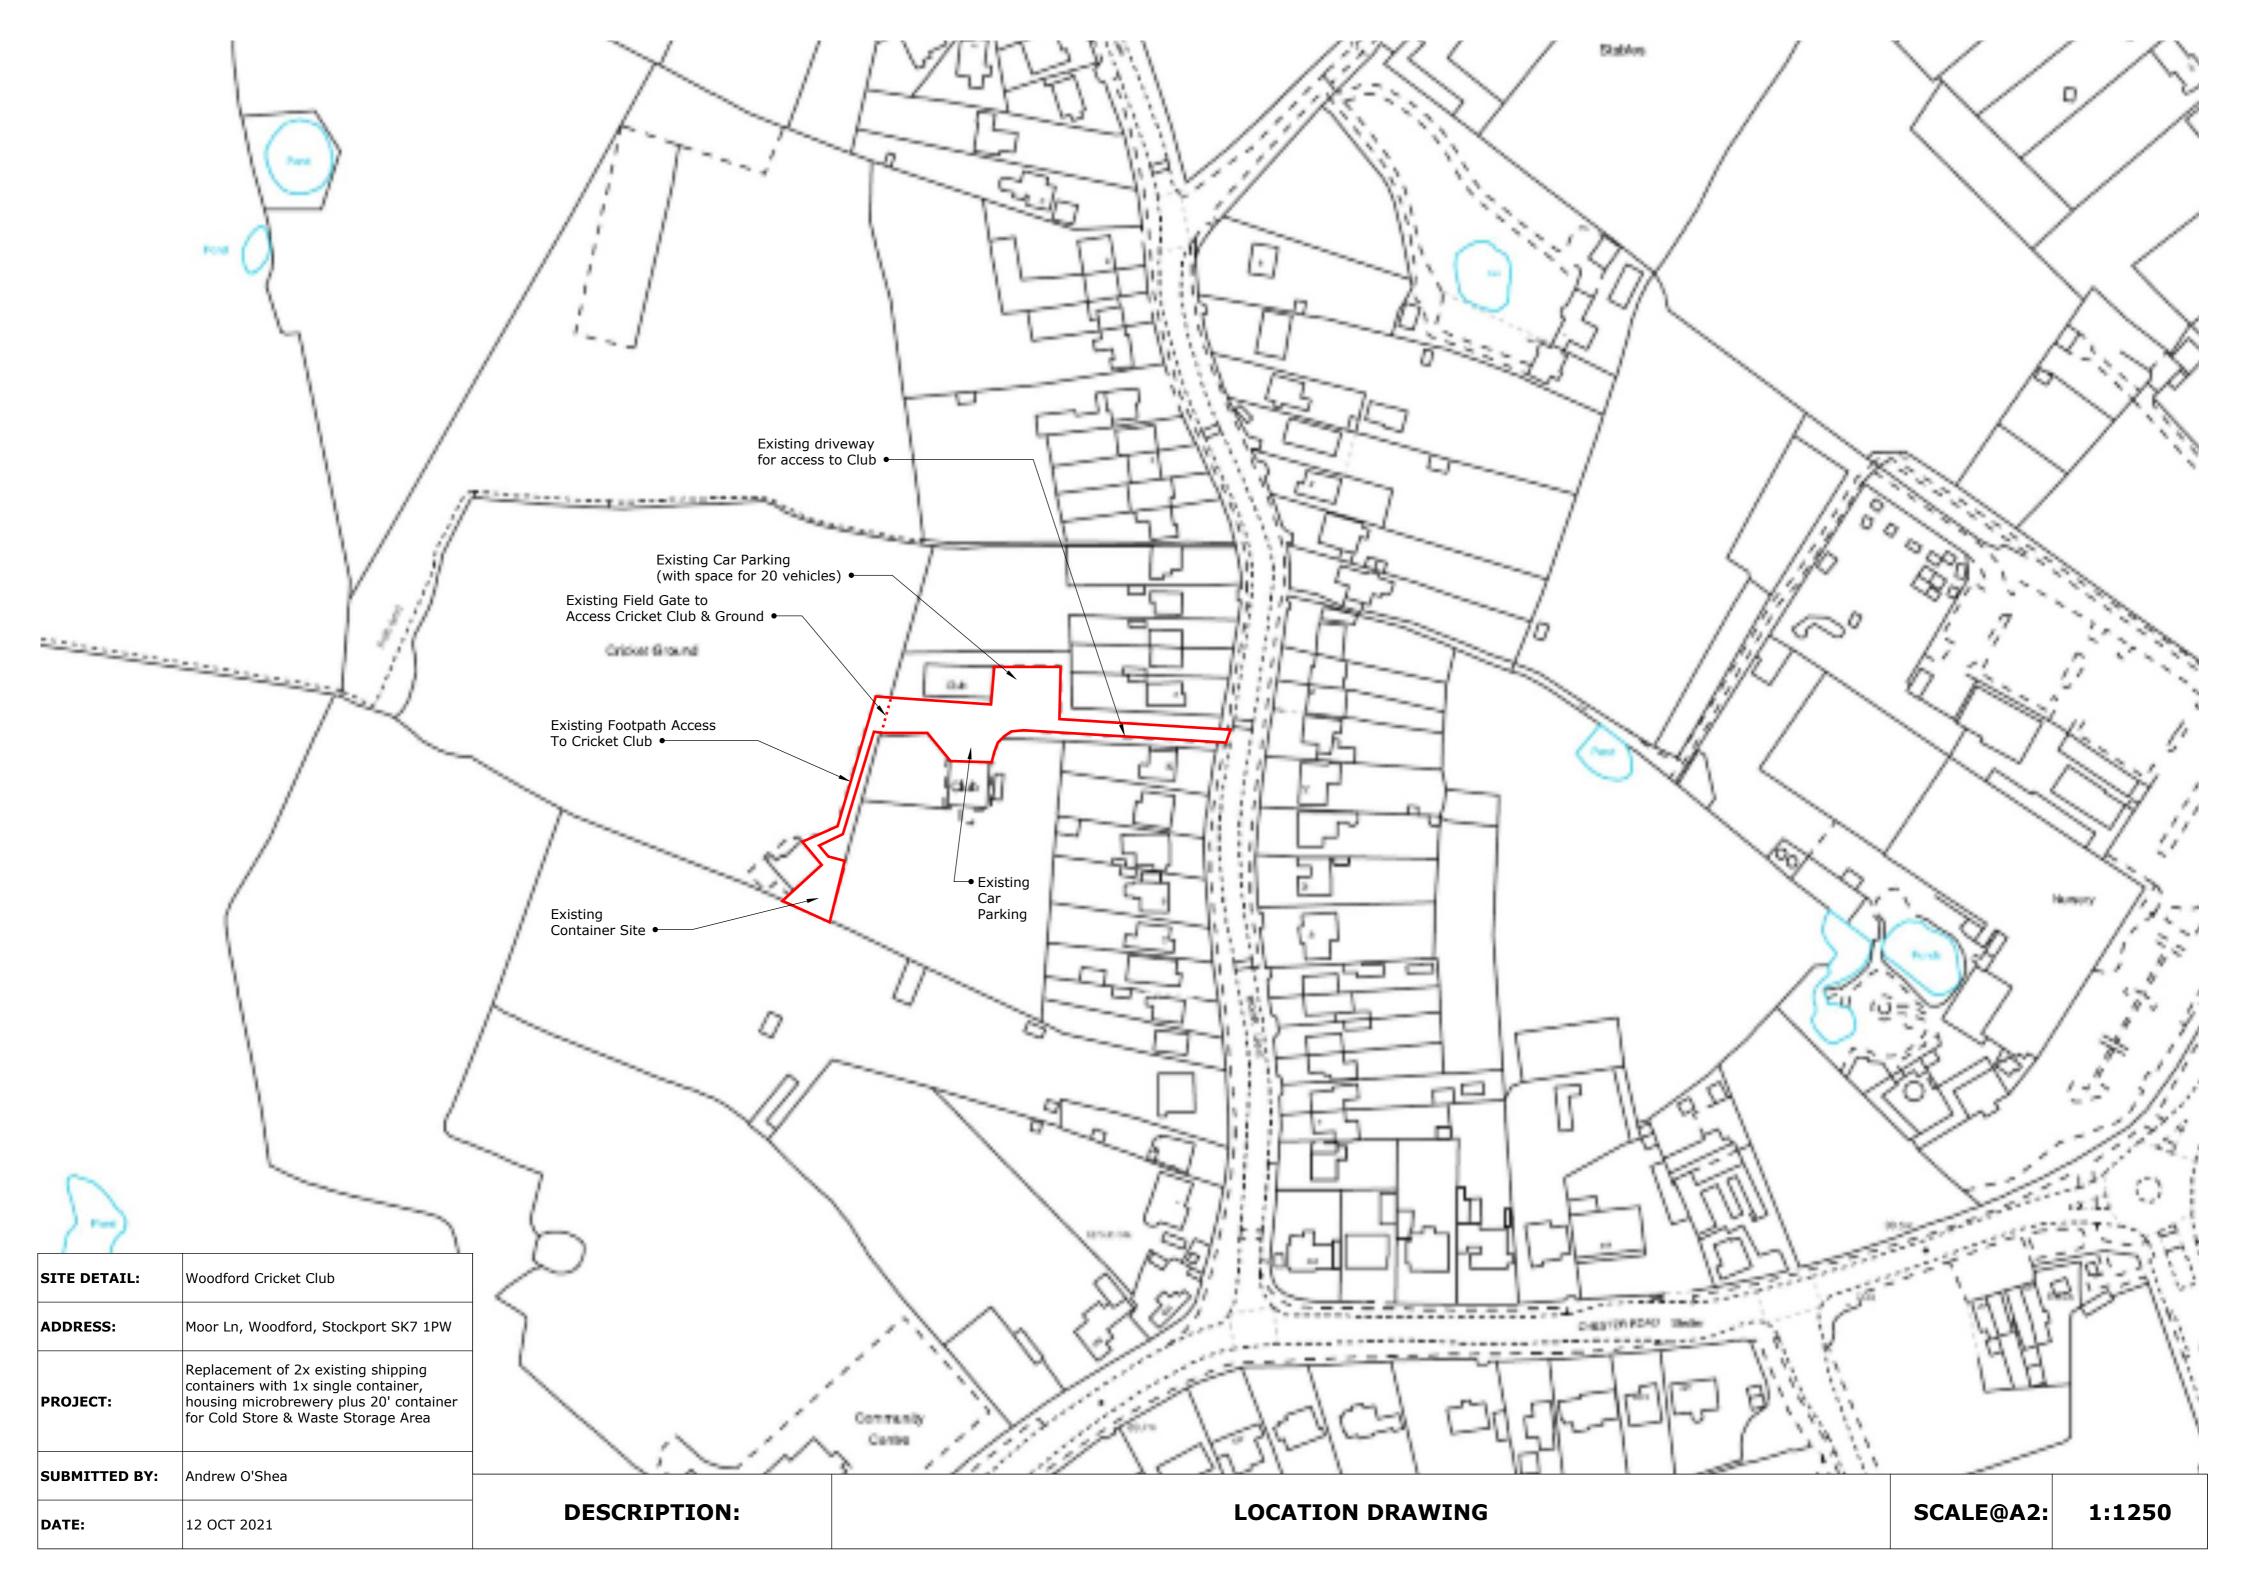

| SITE DETAIL:  | Woodford Cricket Club                                                                                                                                |
|---------------|------------------------------------------------------------------------------------------------------------------------------------------------------|
| ADDRESS:      | Moor Ln, Woodford, Stockport SK7 1PW                                                                                                                 |
| PROJECT:      | Replacement of 2x existing shipping containers with 1x single container, housing microbrewery plus 20' container for Cold Store & Waste Storage Area |
| SUBMITTED BY: | Andrew O'Shea                                                                                                                                        |
| DATE:         | 12 OCT 2021                                                                                                                                          |