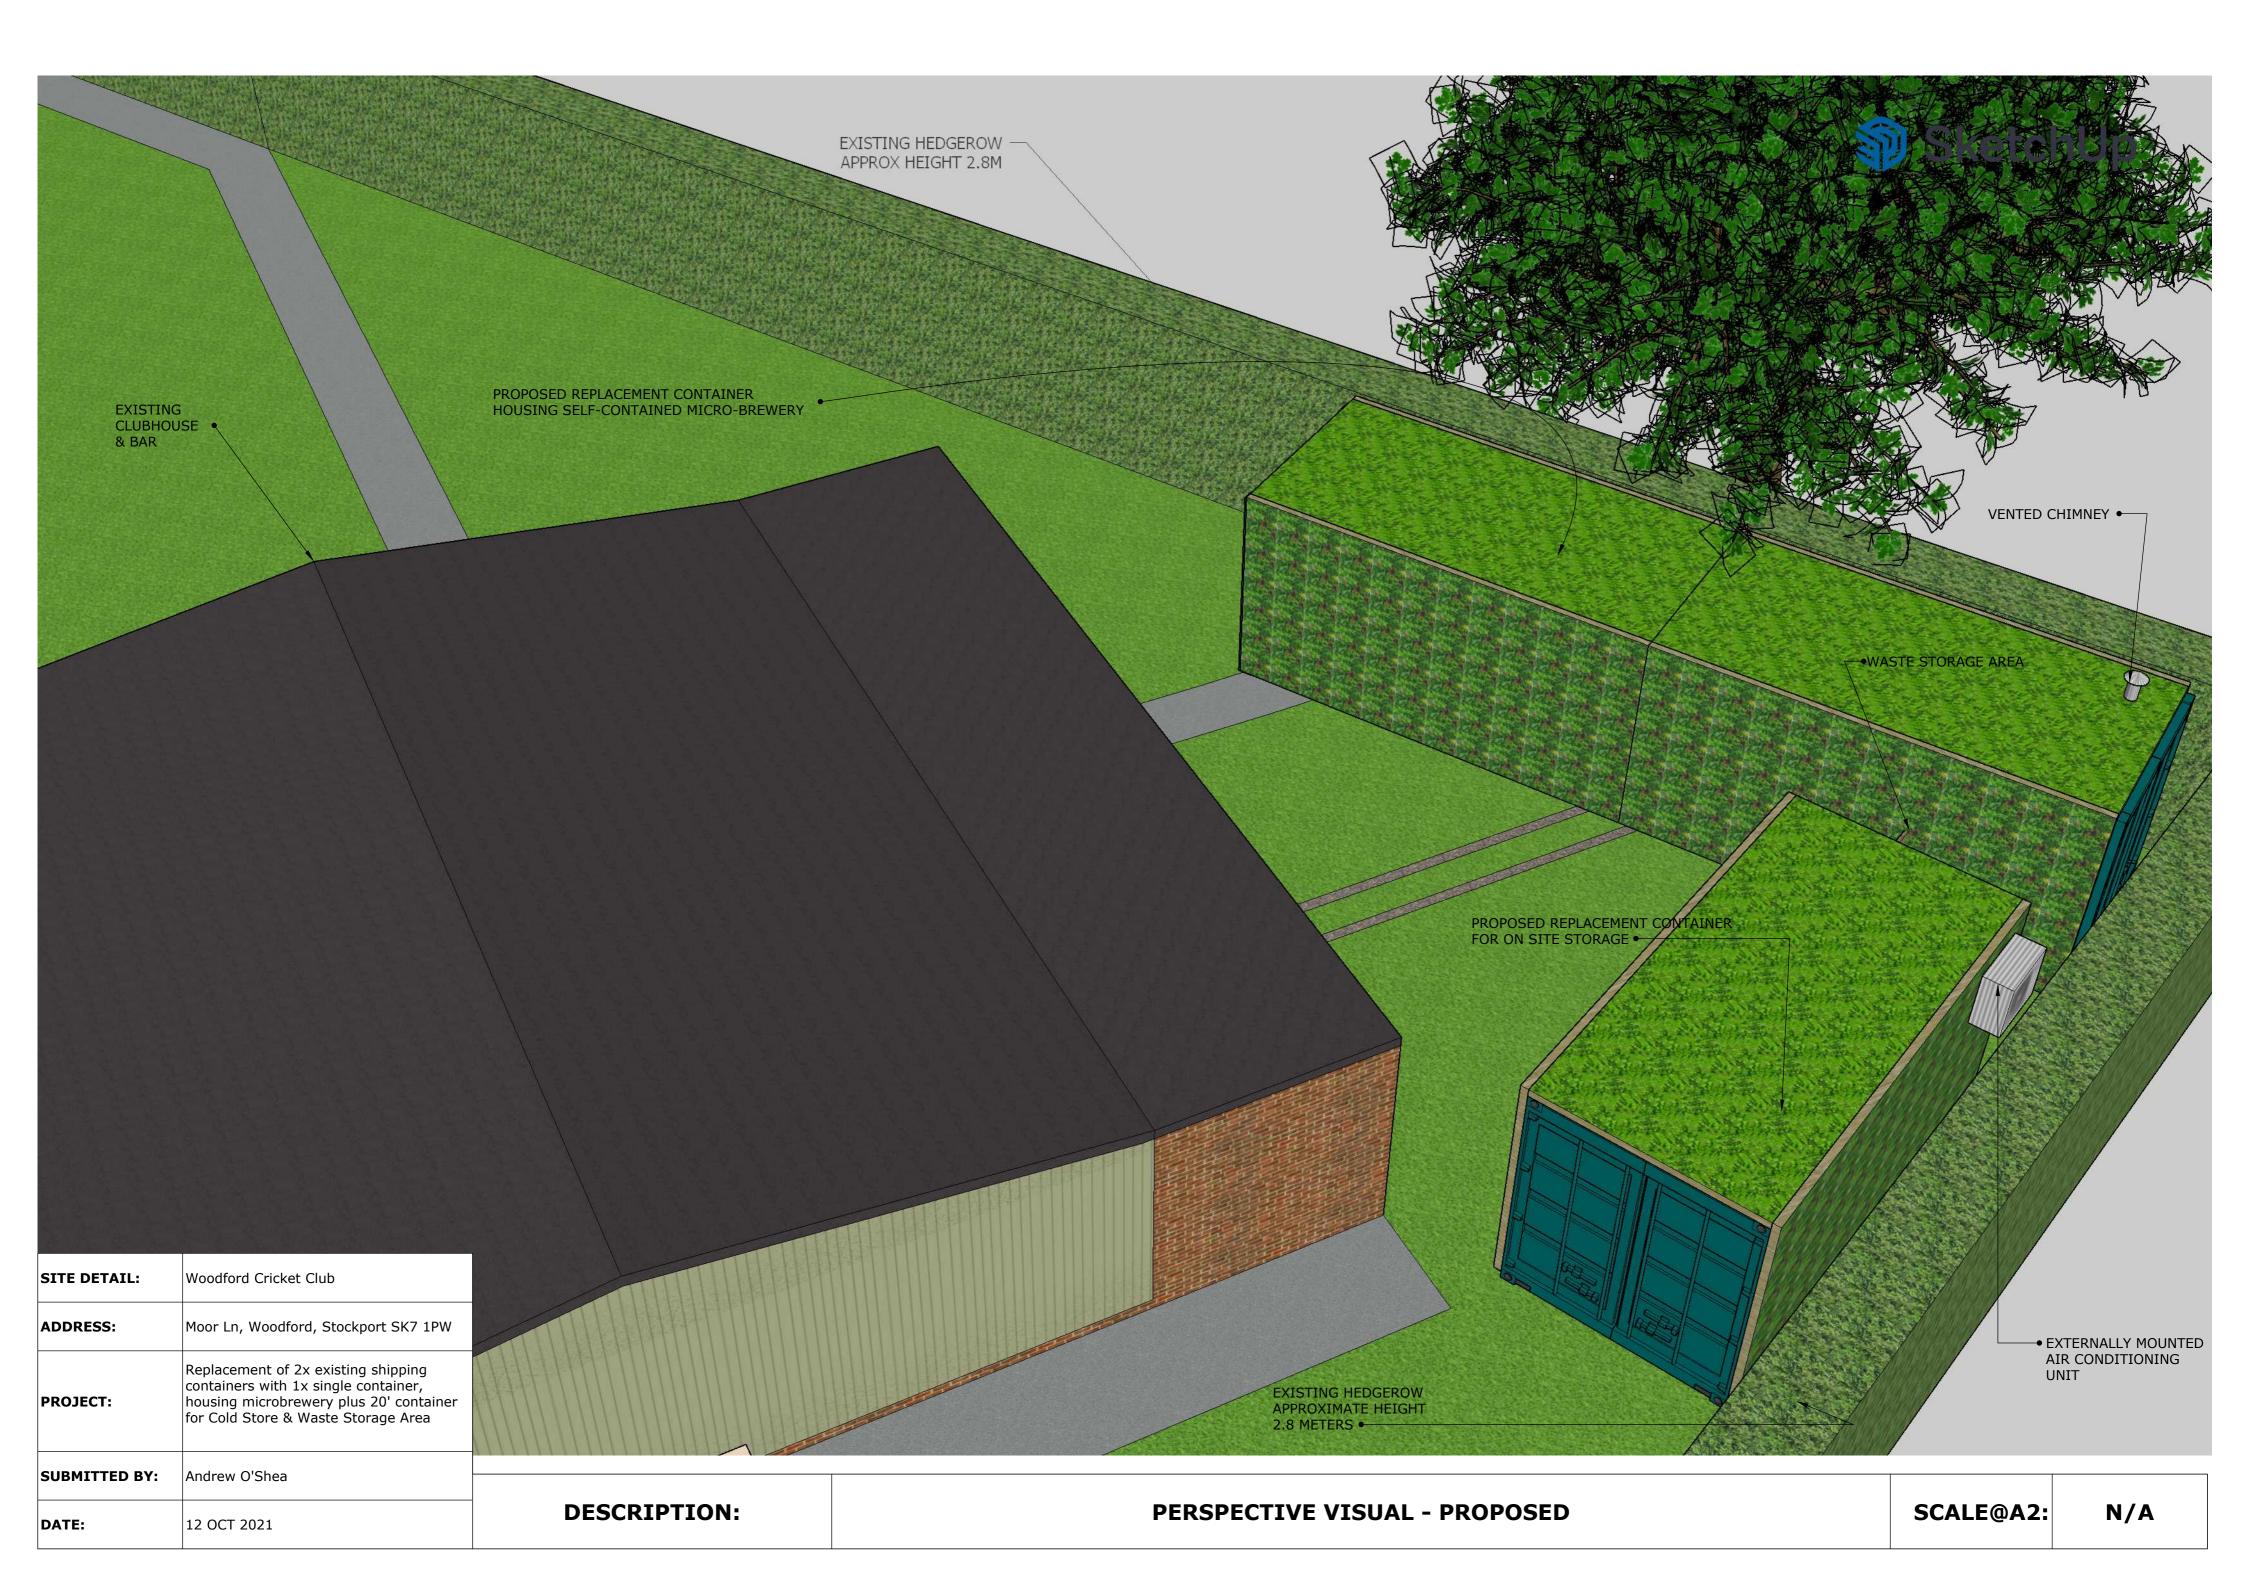

| SITE DETAIL:  | Woodford Cricket Club                                                                                                                                |
|---------------|------------------------------------------------------------------------------------------------------------------------------------------------------|
| ADDRESS:      | Moor Ln, Woodford, Stockport SK7 1PW                                                                                                                 |
| PROJECT:      | Replacement of 2x existing shipping containers with 1x single container, housing microbrewery plus 20' container for Cold Store & Waste Storage Area |
| SUBMITTED BY: | Andrew O'Shea                                                                                                                                        |
| DATE:         | 12 OCT 2021                                                                                                                                          |