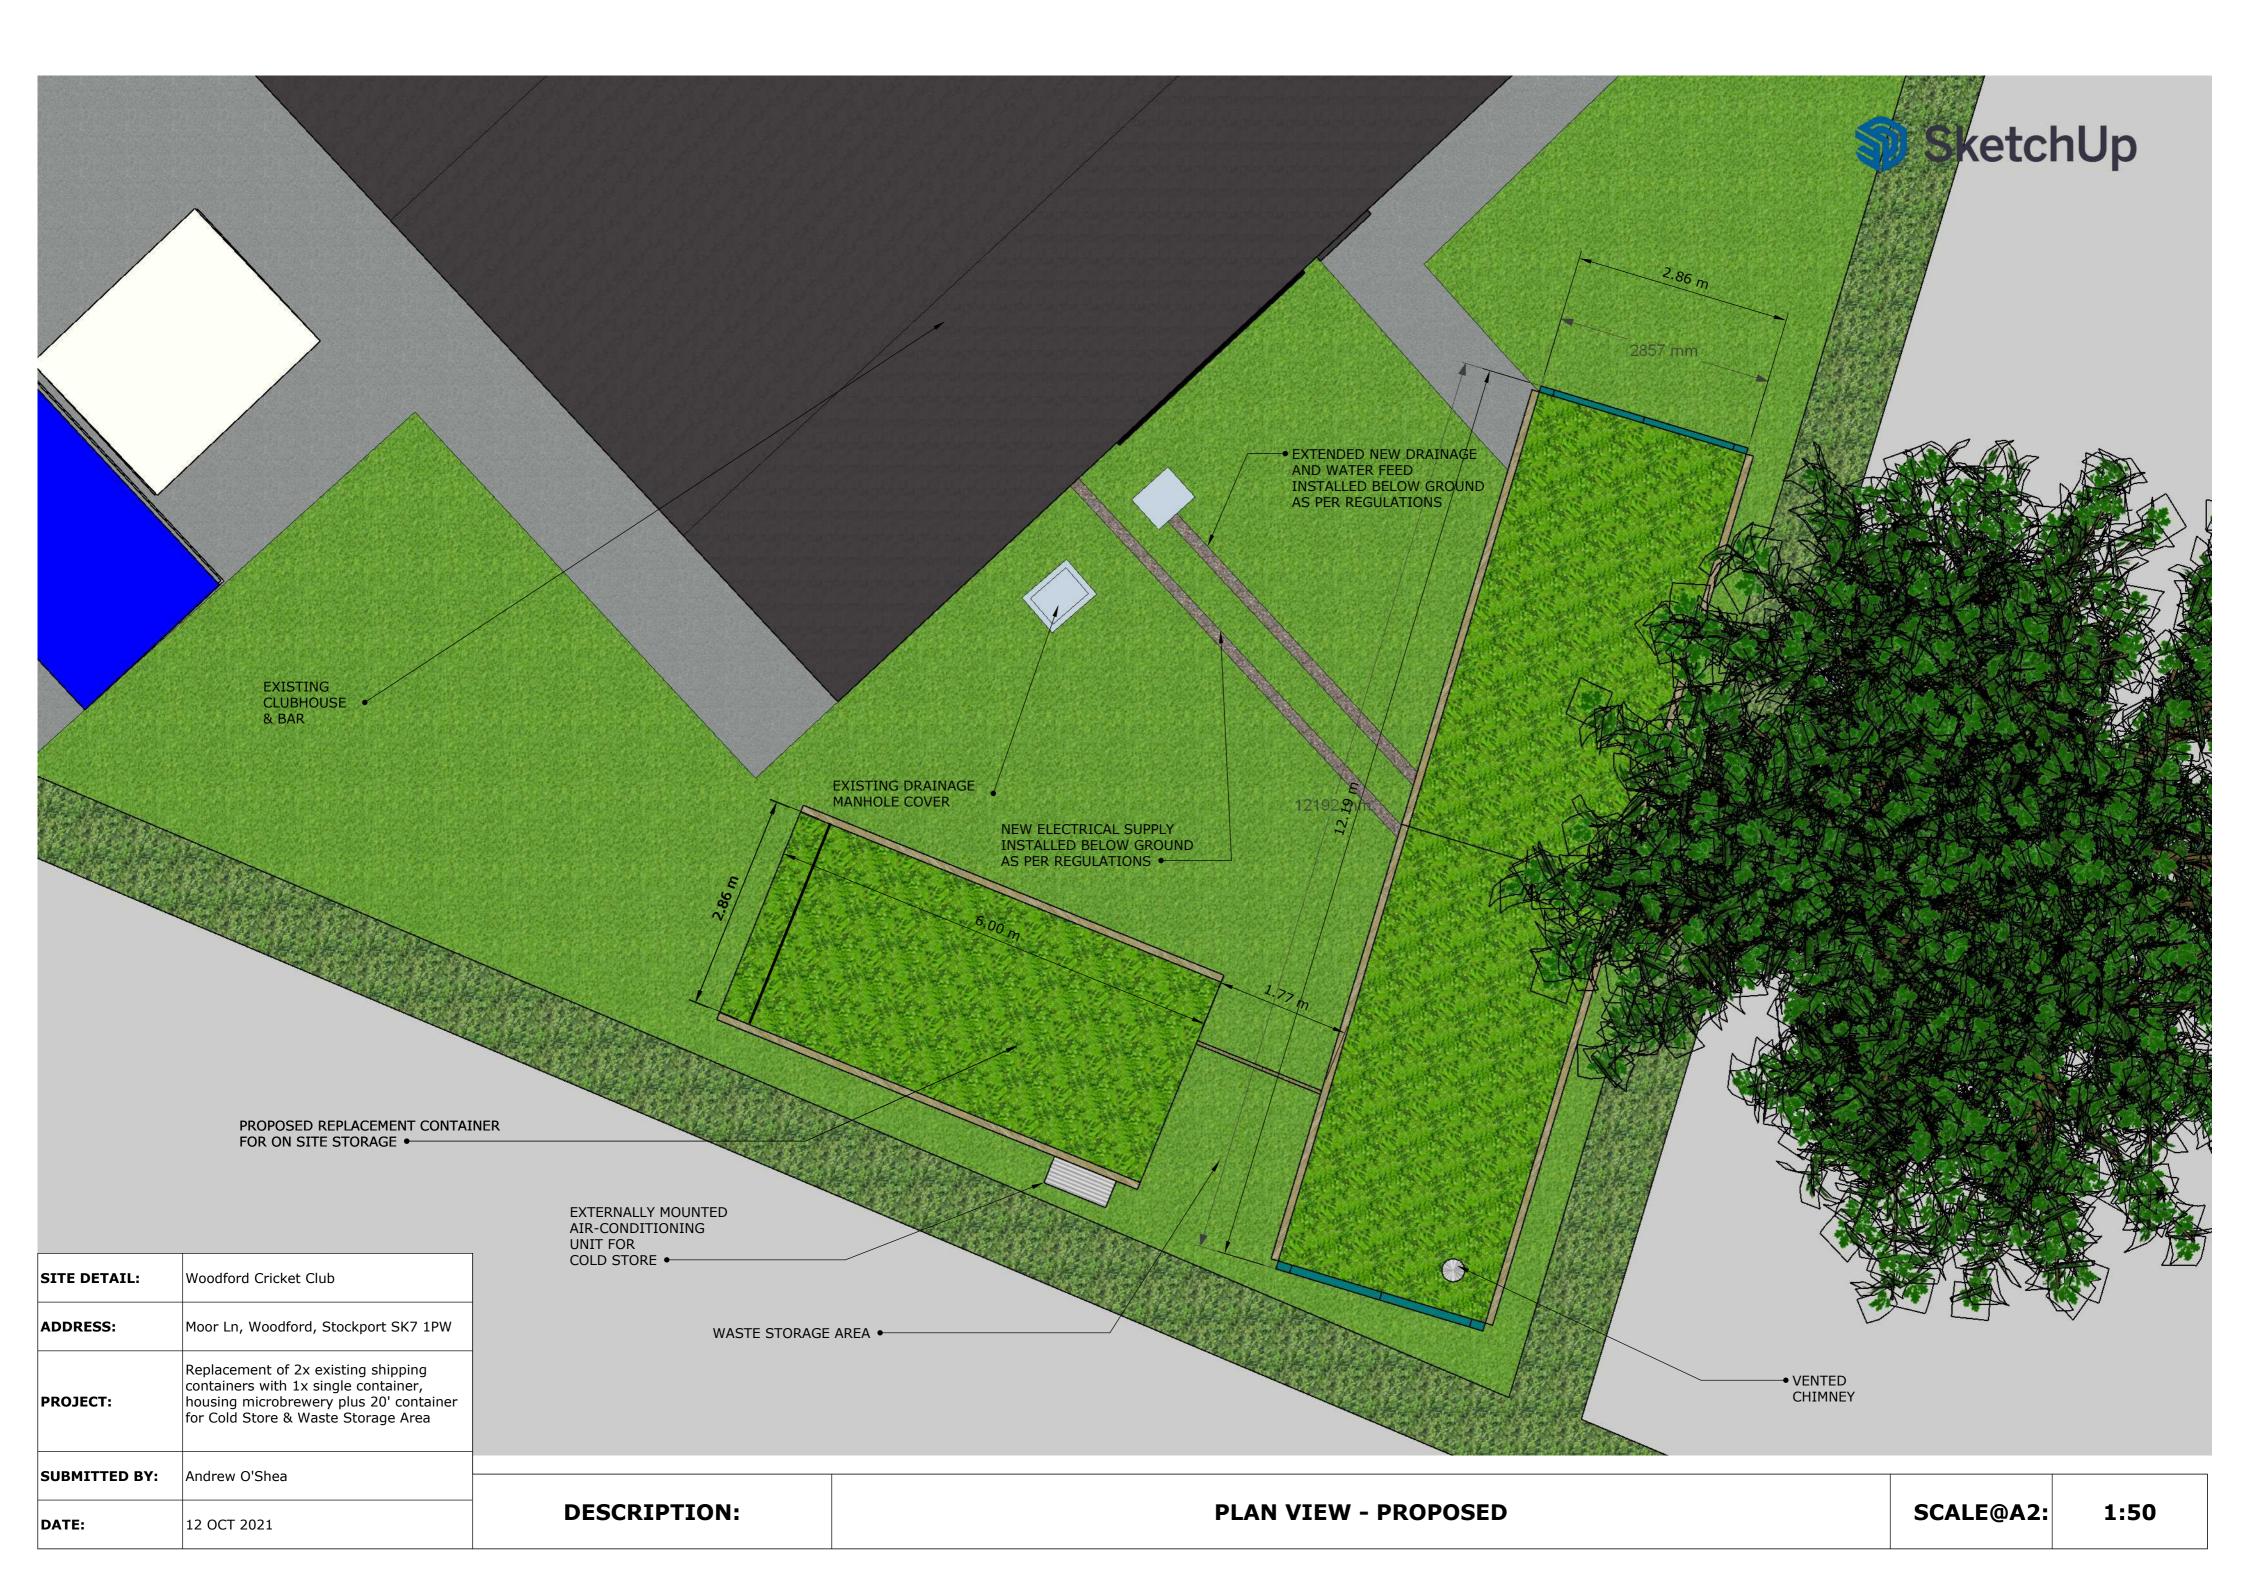

Replacement of 2x existing shipping containers with 1x single container, housing microbrewery plus 20' container for Cold Store & Waste Storage Area

Andrew O'Shea

12 OCT 2021

PROJECT:

DATE:

SUBMITTED BY: