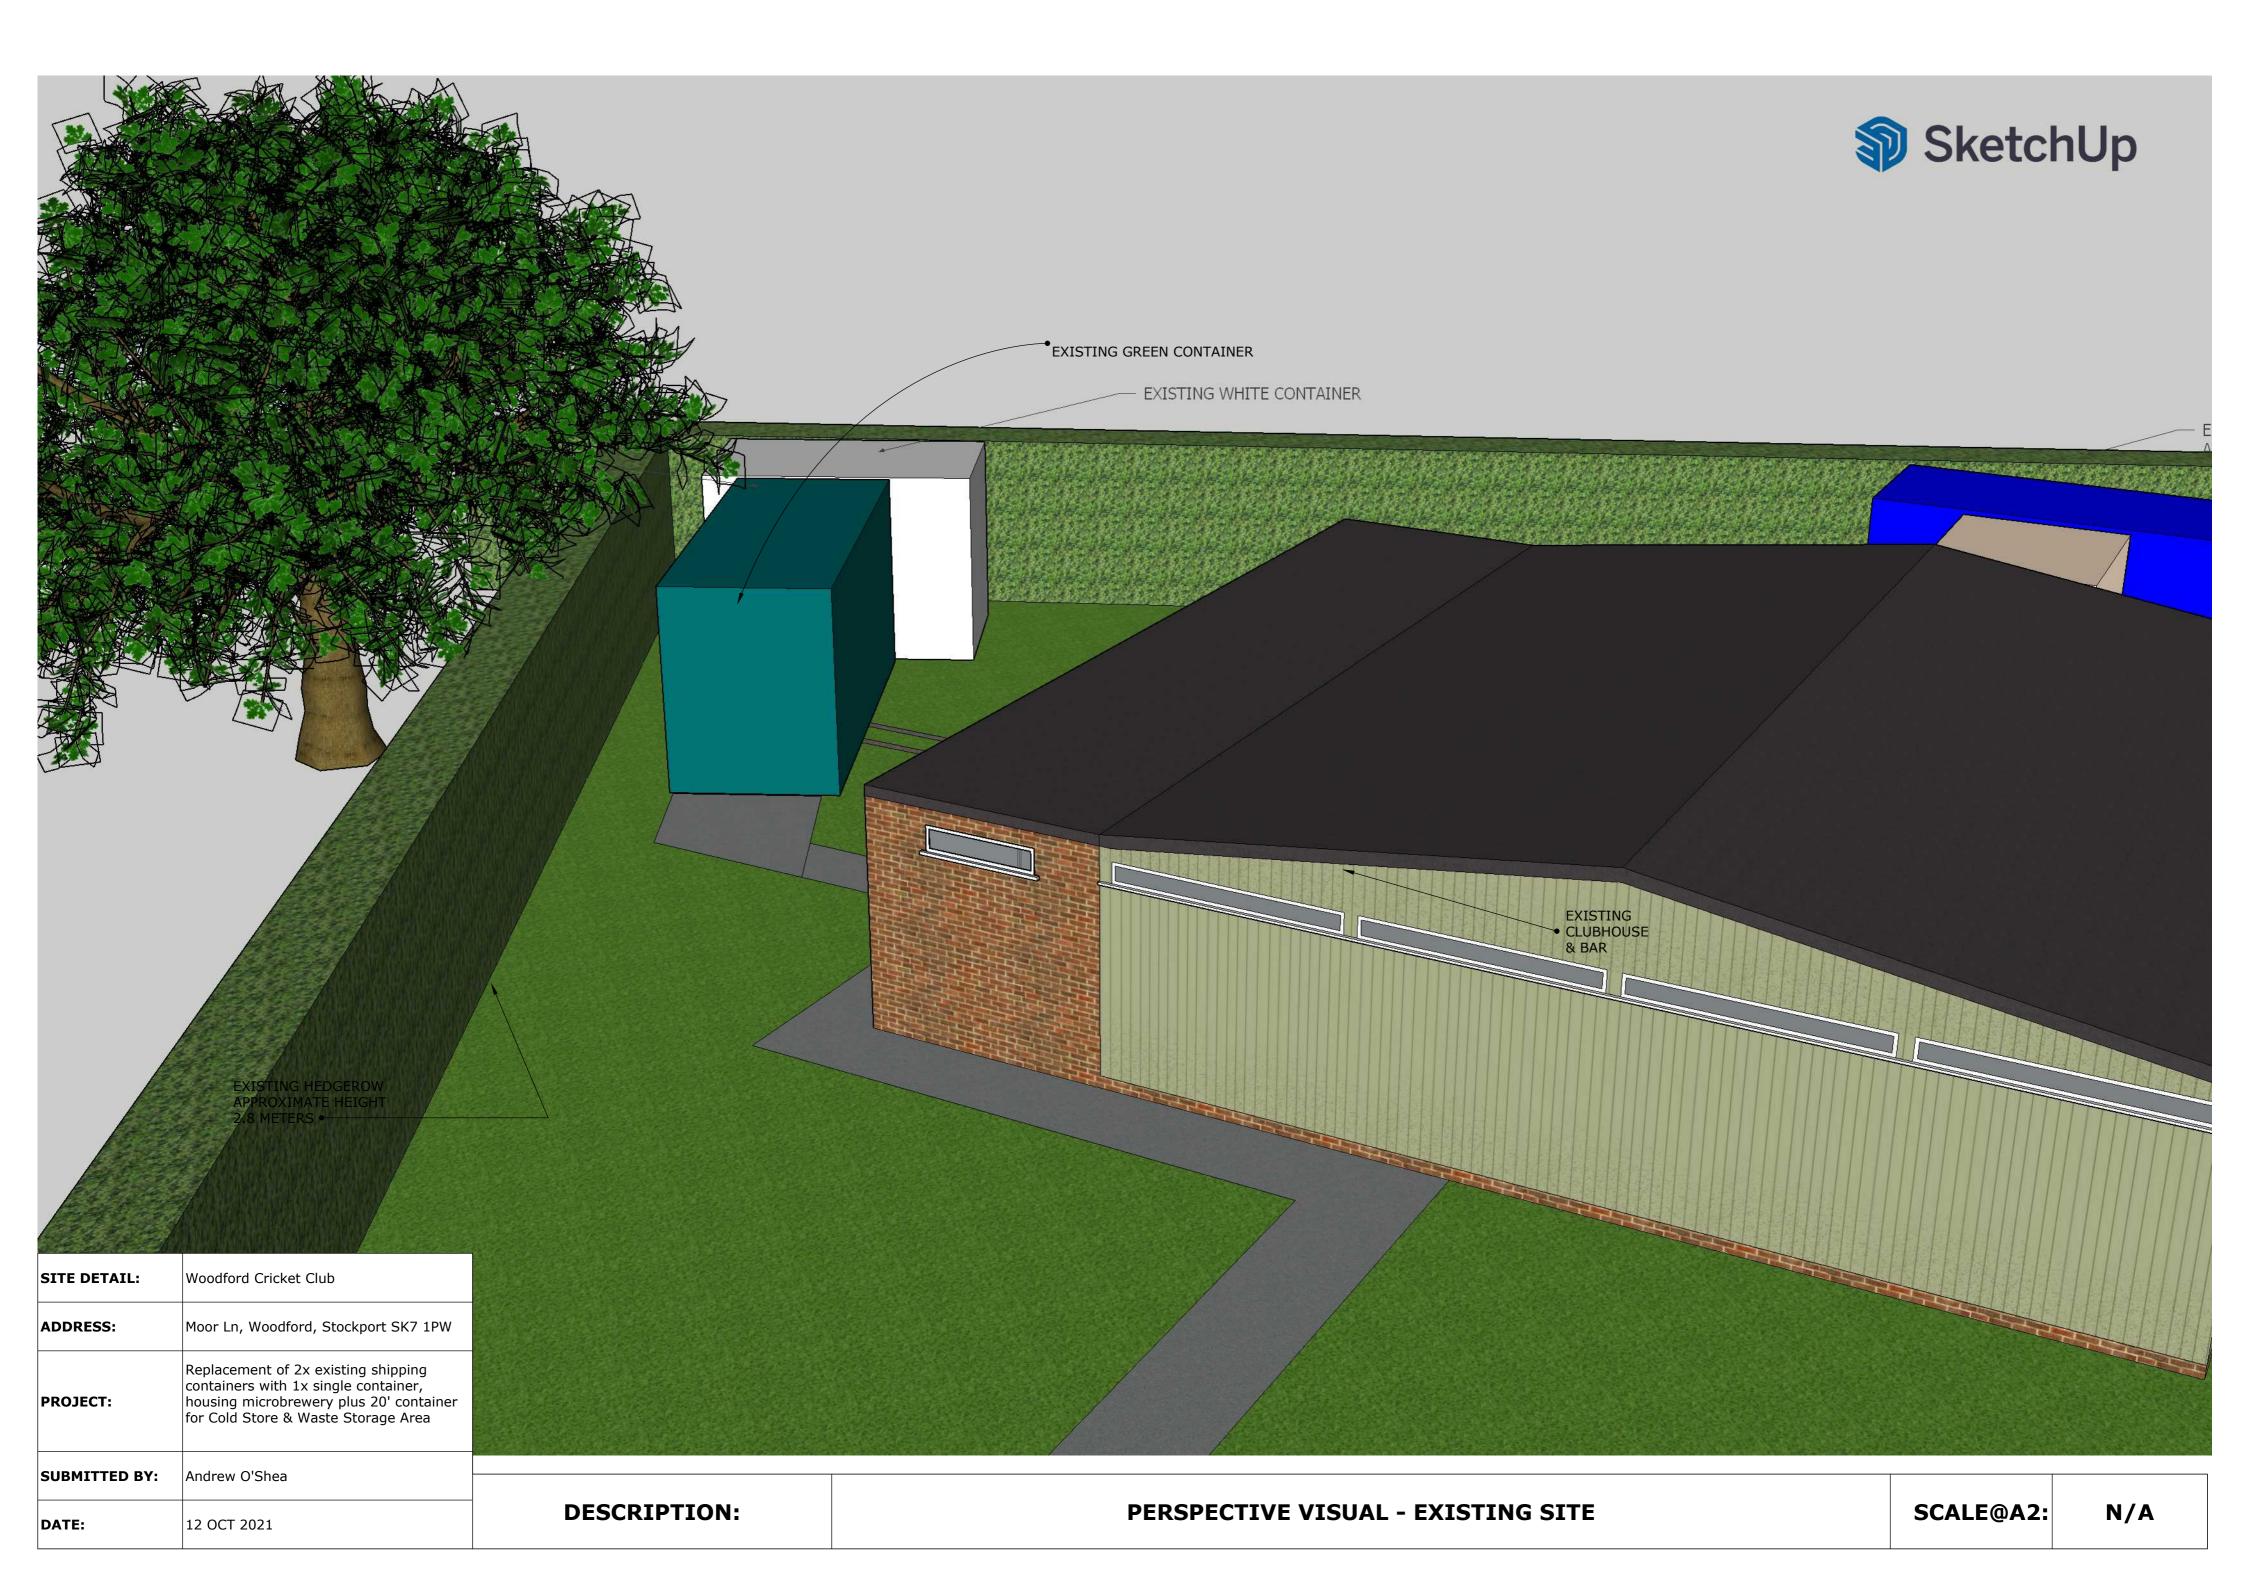

**DESCRIPTION:** 

SITE PHOTOS - EXISTING SITE CONDITIONS

SCALE@A2:

N/A

| DESCRIPTION. | LEET SIDE ELEVATION DOODOSED (WITHOUT HEDGES & TREES)   |
|--------------|---------------------------------------------------------|
| DESCRIPTION: | LEFT SIDE ELEVATION - PROPOSED (WITHOUT HEDGES & TREES) |

Replacement of 2x existing shipping containers with 1x single container, housing microbrewery plus 20' container for Cold Store & Waste Storage Area

Andrew O'Shea

12 OCT 2021

PROJECT:

DATE:

SUBMITTED BY: