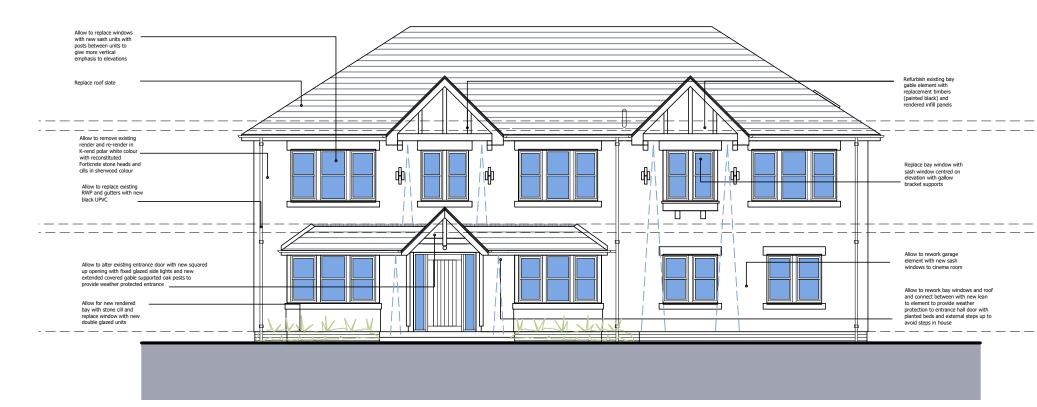

enhall<br>Cheshire<br>WA4 2NJ<br>01925 601670<br>www.randlewhite.co.uk                                                                                                                                                                                                                                                                                                                                                                                                                                                                                                                                                                                                                                                                                                                                                       |



FRONT ELEVATION (Southeast)



SIDE ELEVATION (Southwest)







| <ul> <li>Characteristic and the series of th</li></ul> |
|-------------------------------------------------------------------------------------------------------------------------------------------------------------------------------------------------------------------------------------------------------------------------------------------------------------------------------------------------------------------------------------------------------------------------------------------------------------------------------------------------------------------------------------------------------------------------------------------------------------------------------------------------------------------------------------------------