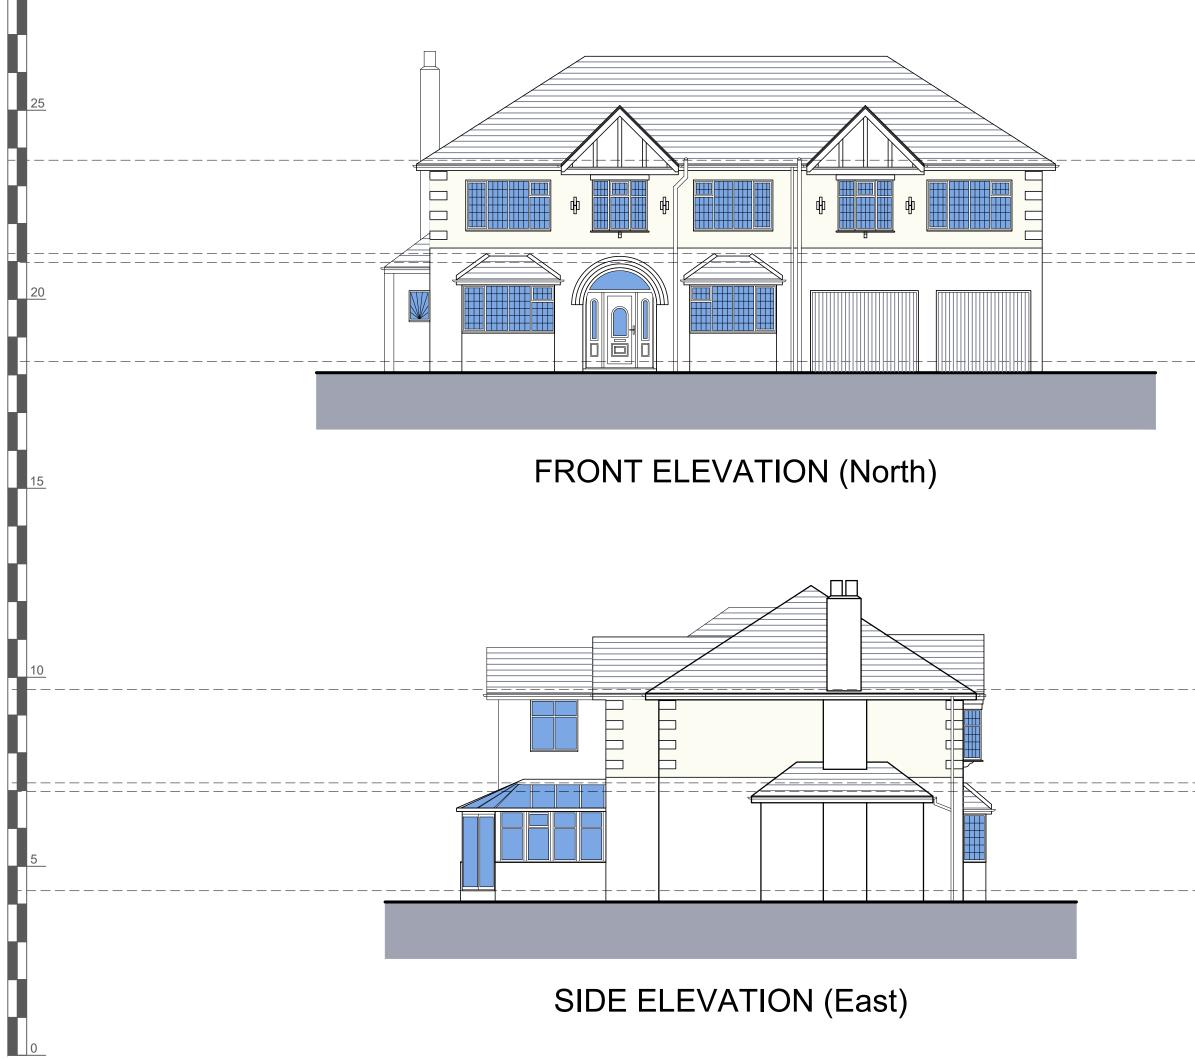

25

20

15

10

0

REAR ELEVATION (Northwest)

SIDE ELEVATION (Northeast)

\_ \_ \_ \_ \_ \_ \_ \_ \_ \_ \_ \_ \_ \_