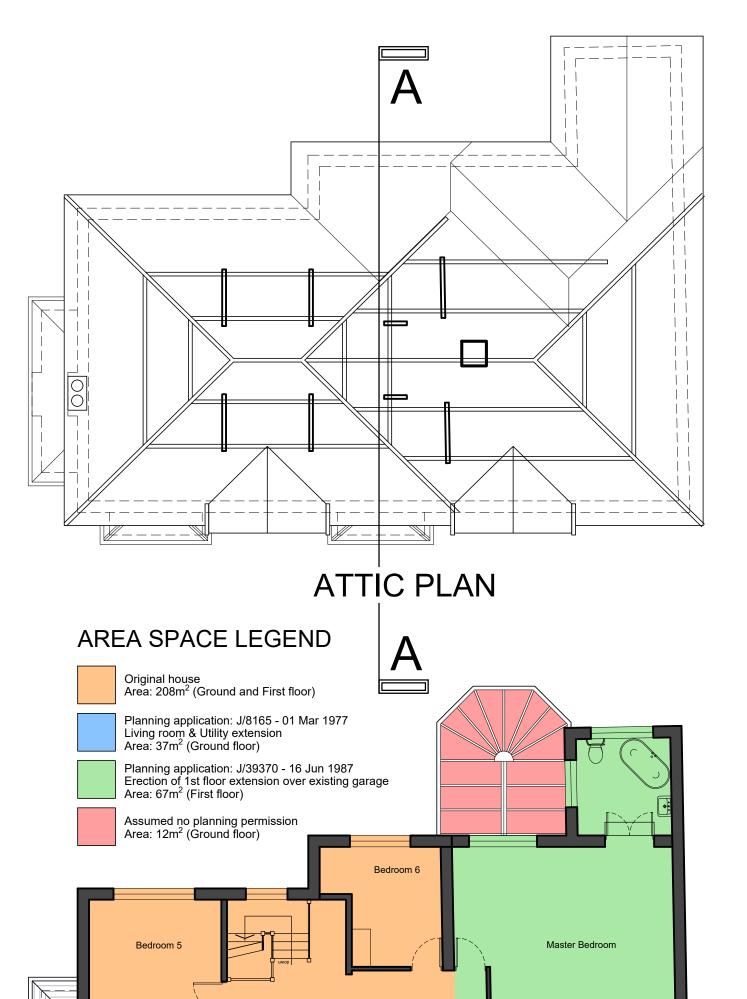

## FIRST FLOOR PLAN

Randle White Limited 11 Bradshaw Lane Grappenhall Cheshire WA4 2NJ 01925 601670 vww.randlewhite.co.uk

 
 PROPOSED FIRST FLOOR AND ATTIC PLAN

 FEB 2022
 By RW
 Scale 1:100@A3 [P]
 Rev A 21-133 (HPL)11