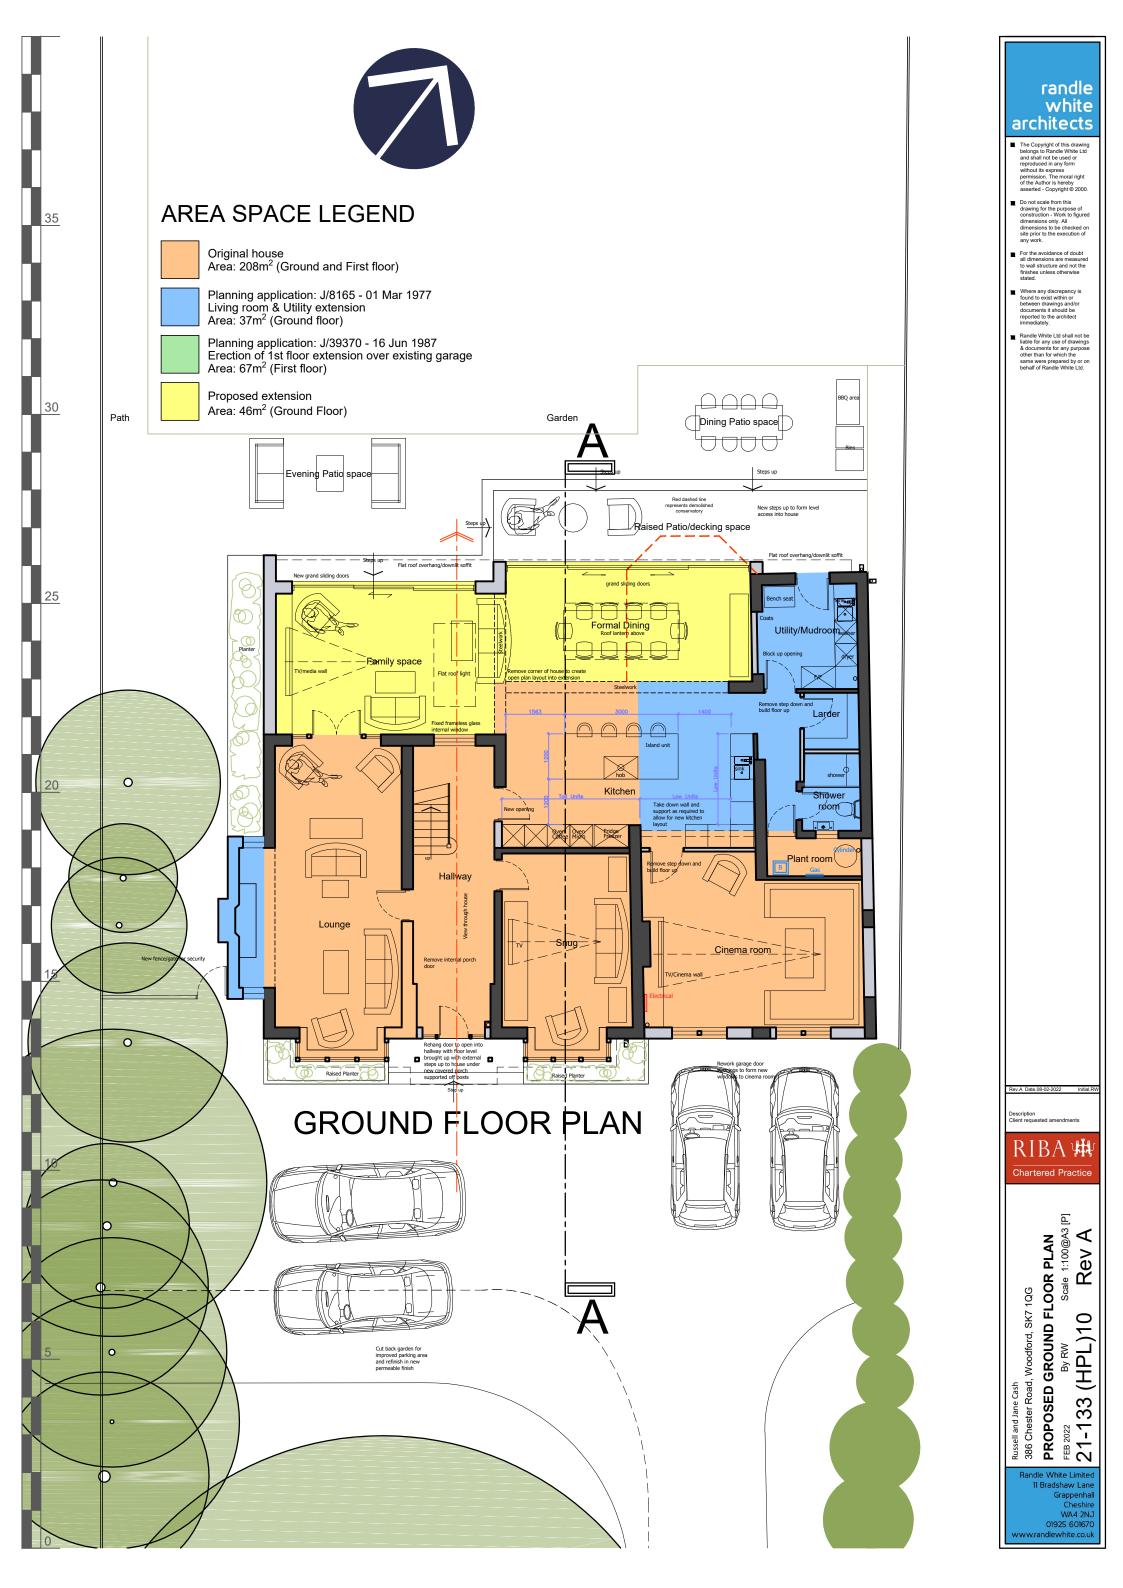

## FIRST FLOOR PLAN

Randle White Limited 11 Bradshaw Lane Grappenhall Cheshire WA4 2NJ 01925 601670 vww.randlewhite.co.uk

 
 PROPOSED FIRST FLOOR AND ATTIC PLAN

 FEB 2022
 By RW
 Scale 1:100@A3 [P]
 Rev A 21-133 (HPL)11