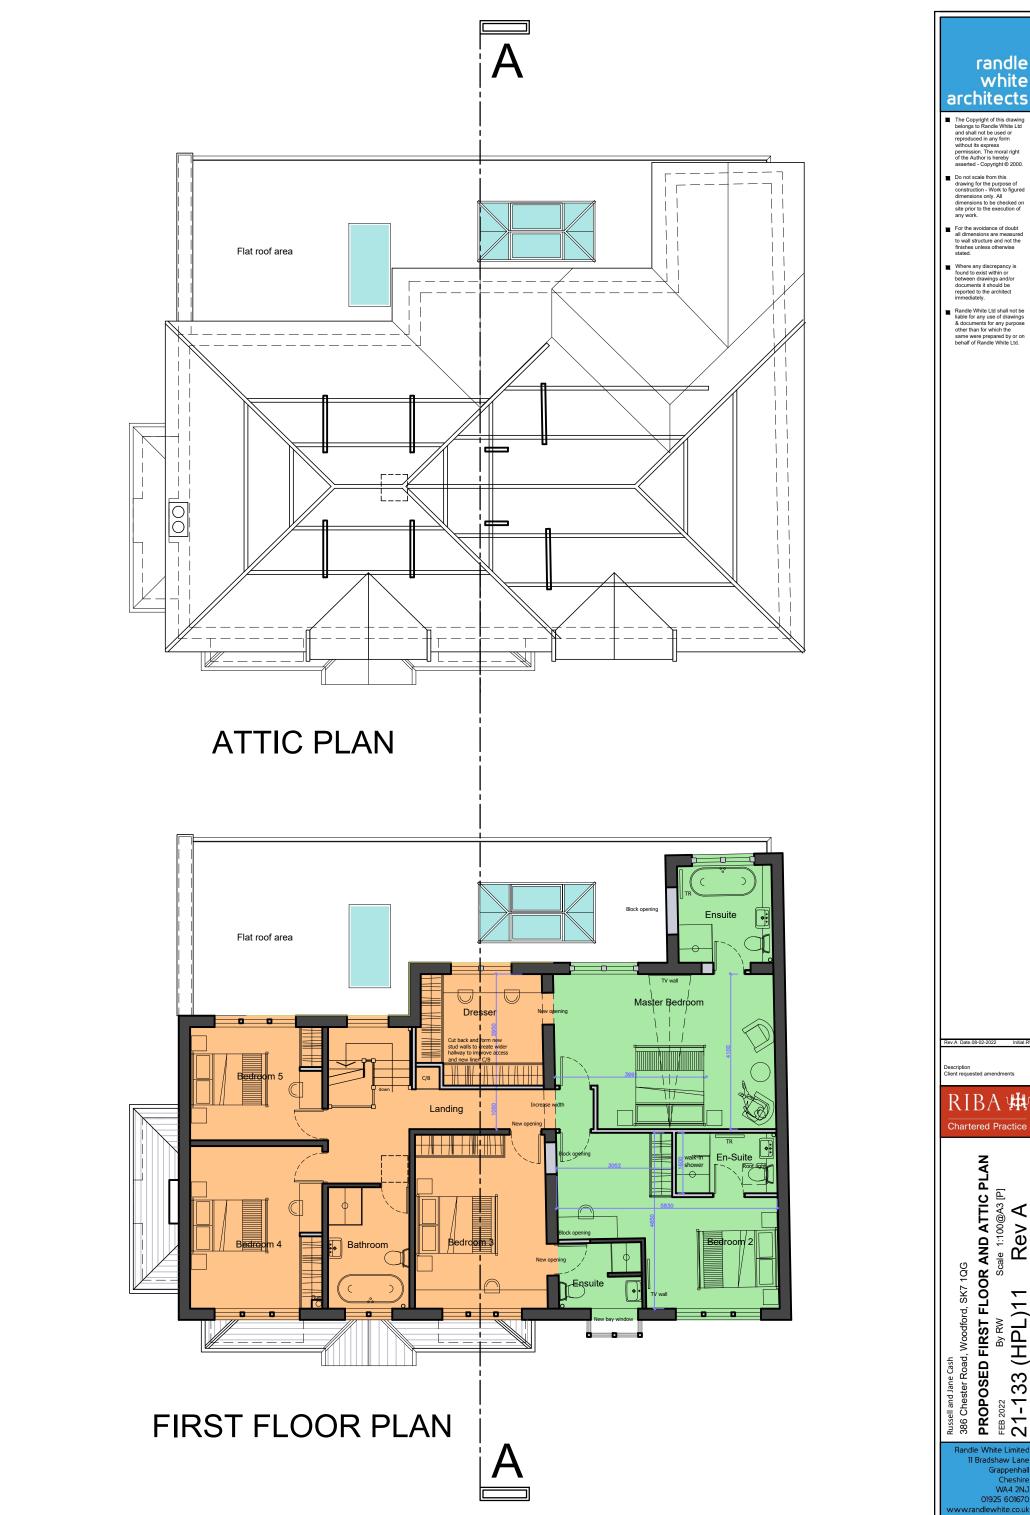

## FIRST FLOOR PLAN

Randle White Limited 11 Bradshaw Lane Grappenhall Cheshire WA4 2NJ 01925 601670 vww.randlewhite.co.uk

 
 PROPOSED FIRST FLOOR AND ATTIC PLAN

 FEB 2022
 By RW
 Scale 1:100@A3 [P]
 Rev A 21-133 (HPL)11