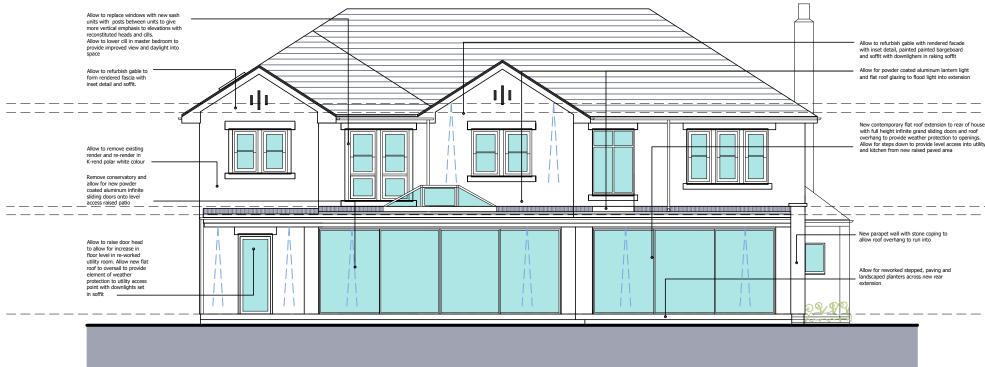

|



25

20

15

10

0

REAR ELEVATION (Northwest)



SIDE ELEVATION (Northeast)

\_ \_ \_ \_ \_ \_ \_ \_ \_ \_ \_ \_ \_ \_

## randle white architects

- The Copyright of this drawing belongs to Randle White Ltd and shall not be used or reproduced in any form without its express permission. The moral right of the Author is hereby asserted Copyright © 2000.
- Do not scale from this drawing for the purpose of construction Work to figured dimensions only. All dimensions to be checked on site prior to the execution of any work.
- For the avoidance of doubt all dimensions are measured to wall structure and not the finishes unless otherwise stated.
- Where any discrepancy is found to exist within or between drawings and/or documents it should be reported to the architect immediately.
- Randle Whit