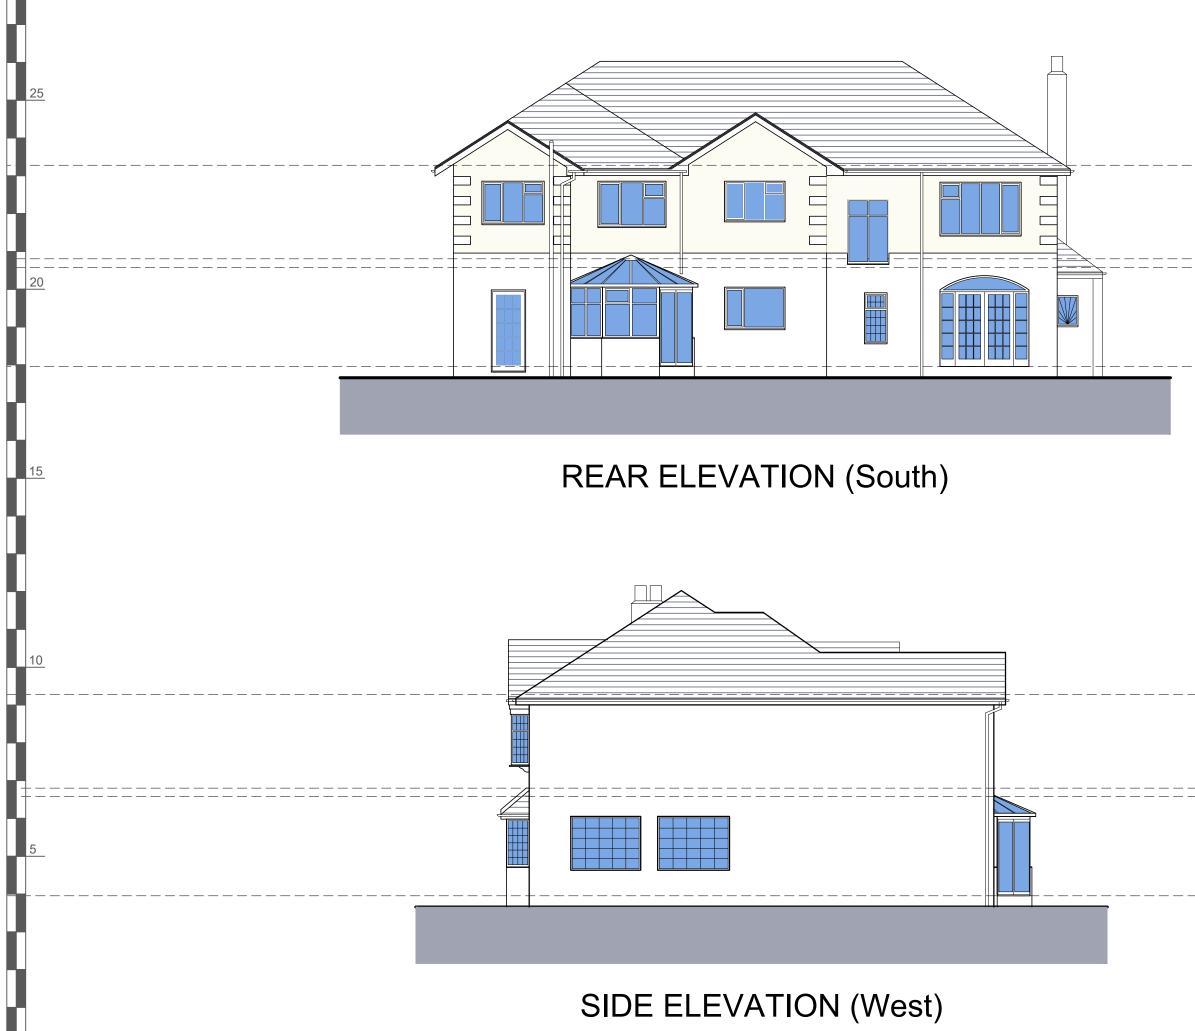

25

20

15

10

0

REAR ELEVATION (Northwest)

SIDE ELEVATION (Northeast)

\_ \_ \_ \_ \_ \_ \_ \_ \_ \_ \_ \_ \_ \_