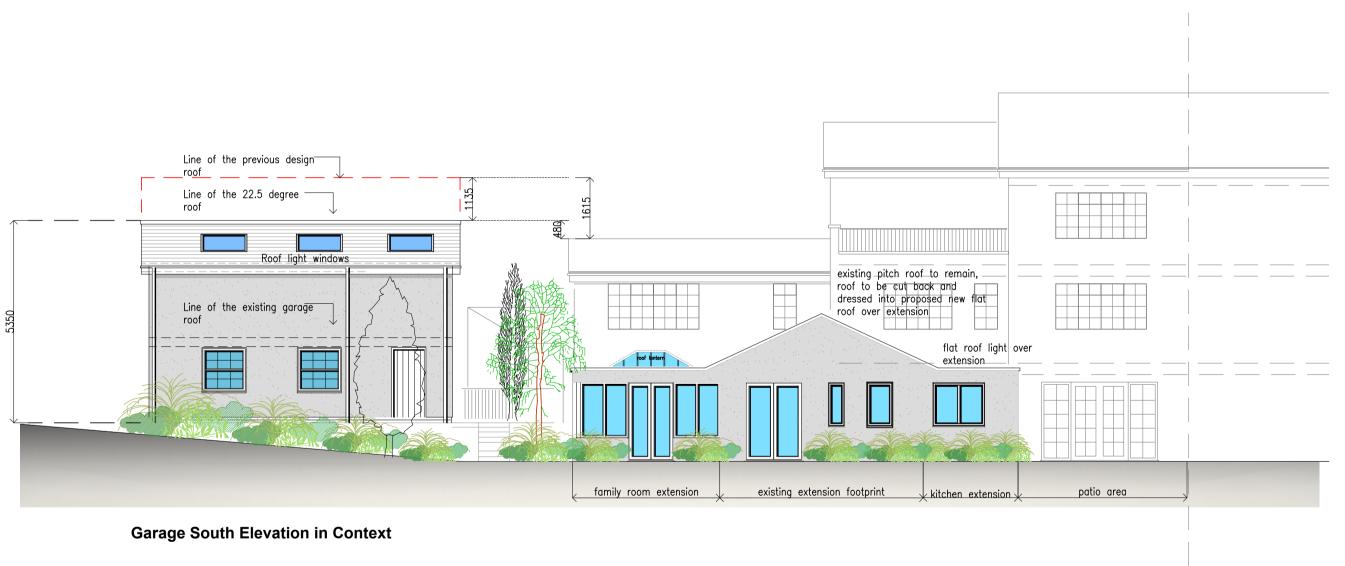

Date:

A1 Dec 2021

Paper:

1:50

Scale:

40000

Garage West Elevation

**Building section** 