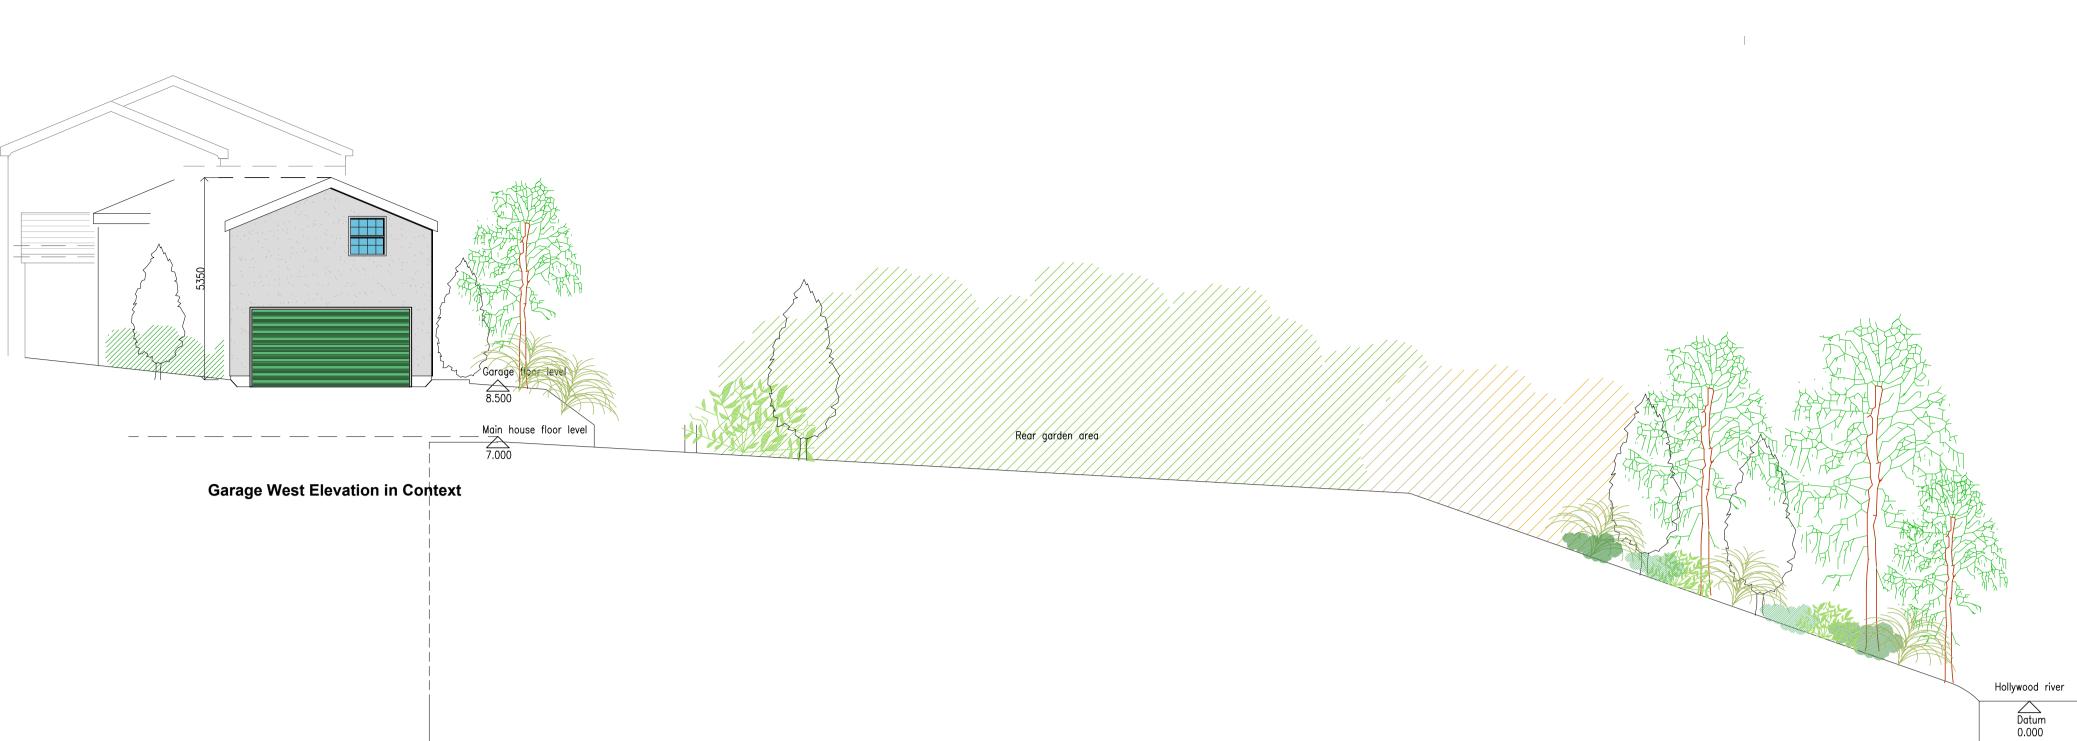

Date:

A1 Dec 2021

Paper:

1:50

Scale:

40000

Garage West Elevation

**Building section** 