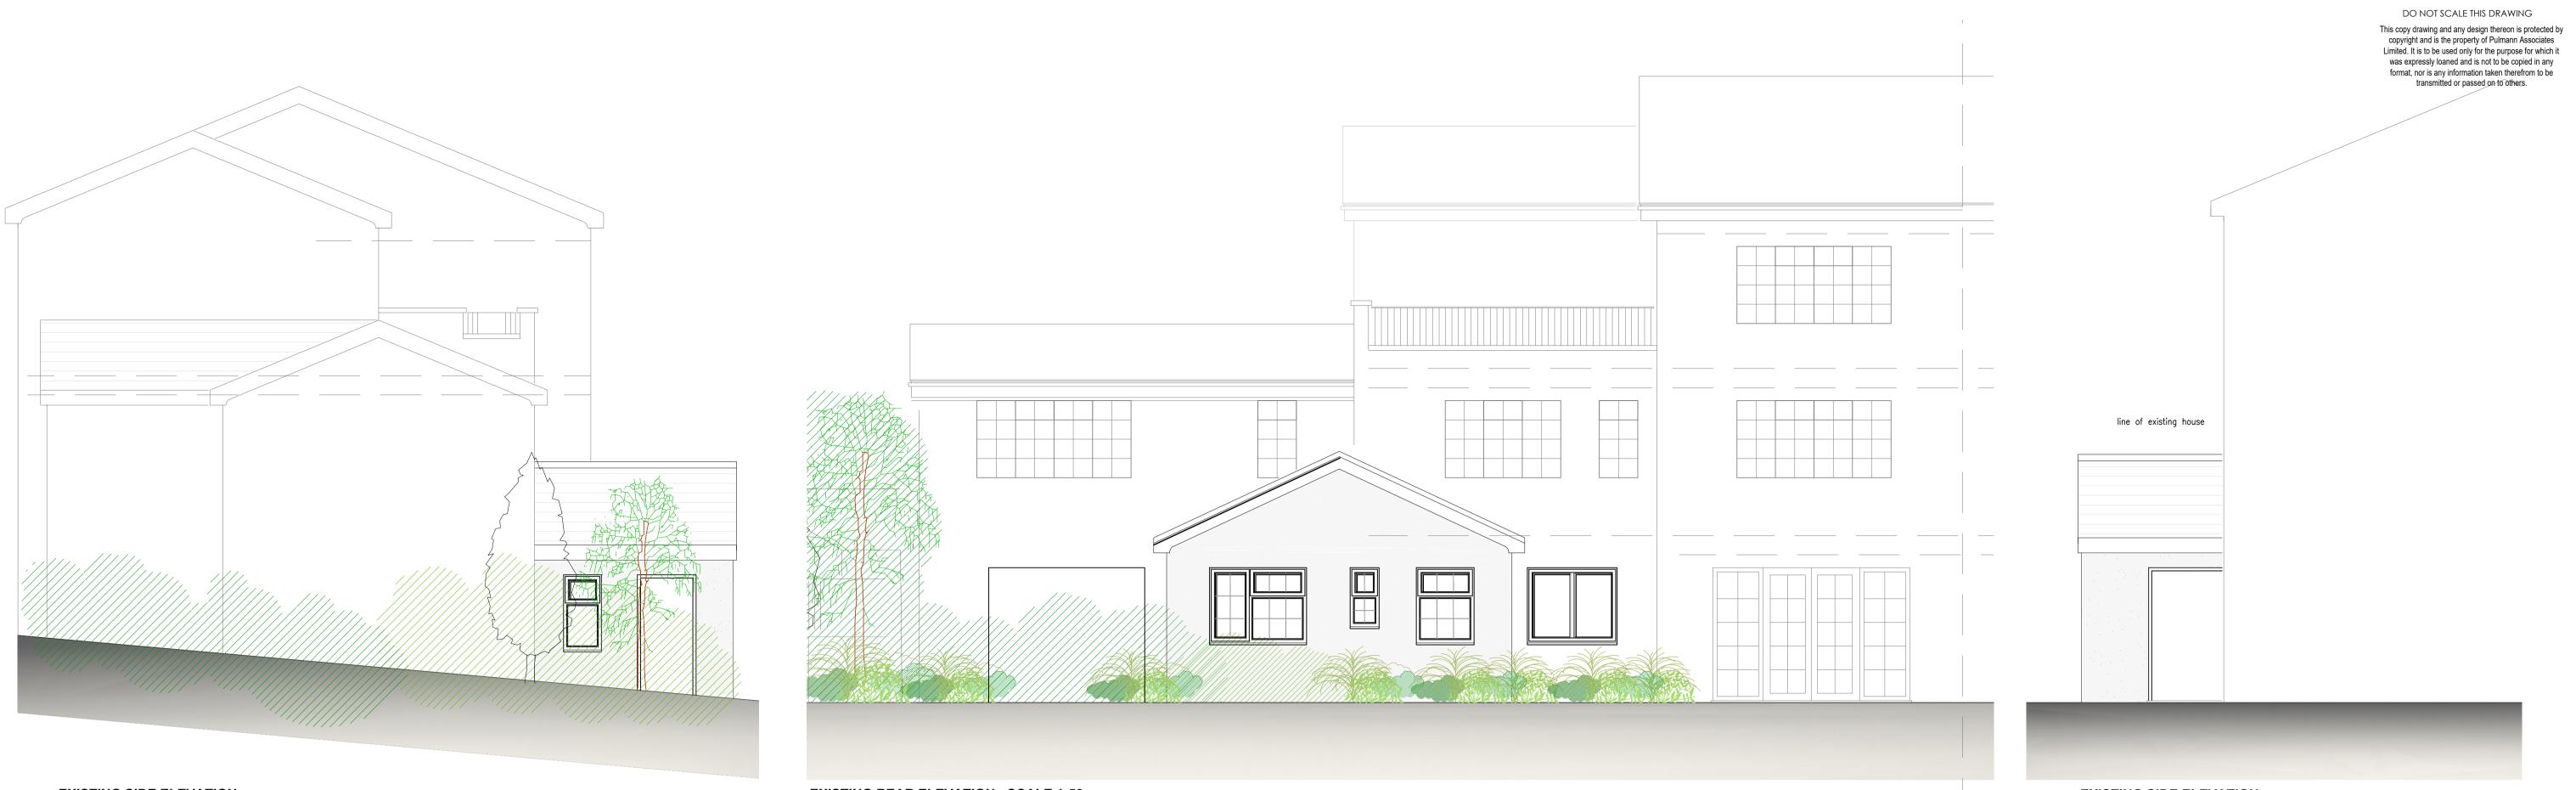

## EXISTING SIDE ELEVATION

**EXISTING REAR ELEVATION - SCALE 1:50** 

### EXISTING SIDE ELEVATION

| Rev         | Description                                                         | Date                      |
|-------------|---------------------------------------------------------------------|---------------------------|
|             | ASSO                                                                | MANN<br>CIATES<br>HITECTS |
| т: 01706 65 | vww.pulmann.c<br>1012 ⊤:01614279111 ∈:<br>se18ABridgeStreetMilnrowL | mail@pulmann.com          |
|             | Planning                                                            |                           |
| Project:    | Extension to Dw                                                     | velling                   |
| Client:     | Mr. M Miller                                                        |                           |
| Site:       | Burnside                                                            |                           |
|             | Marple Bridge                                                       |                           |
| Drawing     | Orangery<br>Existing Plans 8                                        | & Elevations              |
| Drg No:     | M20-31-03                                                           | ev:                       |
| Scale:      | Paper: Da <b>A1</b>                                                 | ate:<br>Dec 2021          |