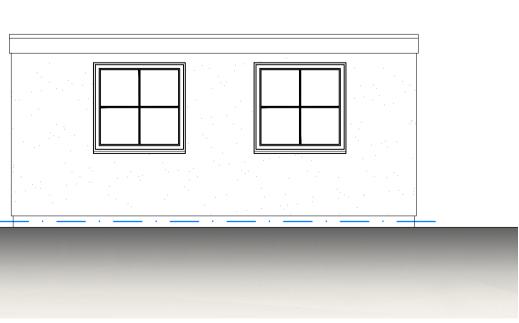

Date:

A1 Dec 2021

Paper:

1:50

Scale:

40000

Garage West Elevation

**Building section** 

Garage Plan

| 01 Ro       | Inners dialogueJul 2022of lightsJun 2022criptionDate                                                               |
|-------------|--------------------------------------------------------------------------------------------------------------------|
|             | PULMANN<br>ASSOCIATES<br>ARCHITECTS                                                                                |
| т: 01706 65 | vww.pulmann.co.uk<br>1012 ⊤: 0161 427 9111 ⊑: mail@pulmann.com<br>se 18A Bridge Street Milnrow Lancashire OL16 3ND |
|             | Planning                                                                                                           |
| Project:    | Extension to Dwelling                                                                                              |
| Client:     | Mr. M Miller                                                                                                       |
| Site:       | Burnside                                                                                                           |
|             | Marple Bridge                                                                                                      |

Drawing: Garage Plan & Elevations Drg No: M20-31-10 <sup>Rev:</sup> 02 Paper: Date: A1 Jun 2022 Scale: 1:100

PROPOSED FAMILY ROOM EXTENSION SIDE ELEVATION 1:50

**PROPOSED REAR ELEVATION 1:50** 