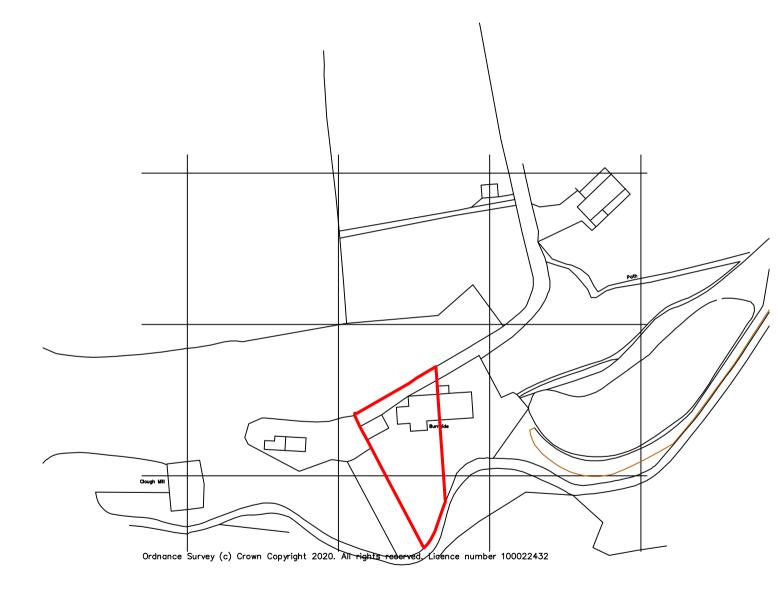

## Planning

| Project: | Burnside                   |
|----------|----------------------------|
| Client:  | Matt Miller                |
| Site:    | Burnside, 106 Hollins Lane |
|          | Marple Bridge              |
|          | SK6 5DA.                   |

Drawing: Location Plan

 Drg No:
 M20-31-LP
 Rev: - 

 Scale:
 Paper:
 Date:

 1:1250
 A4
 Apr 2021

DO NOT SCALE THIS DRAWING This copy drawing and any design thereon is protected by copyright and is the property of Pulmann Associates Limited. It is to be used only for the purpose for which it was expressly loaned and is not to be copied in any format, nor is any information taken therefrom to be transmitted or passed on to others.