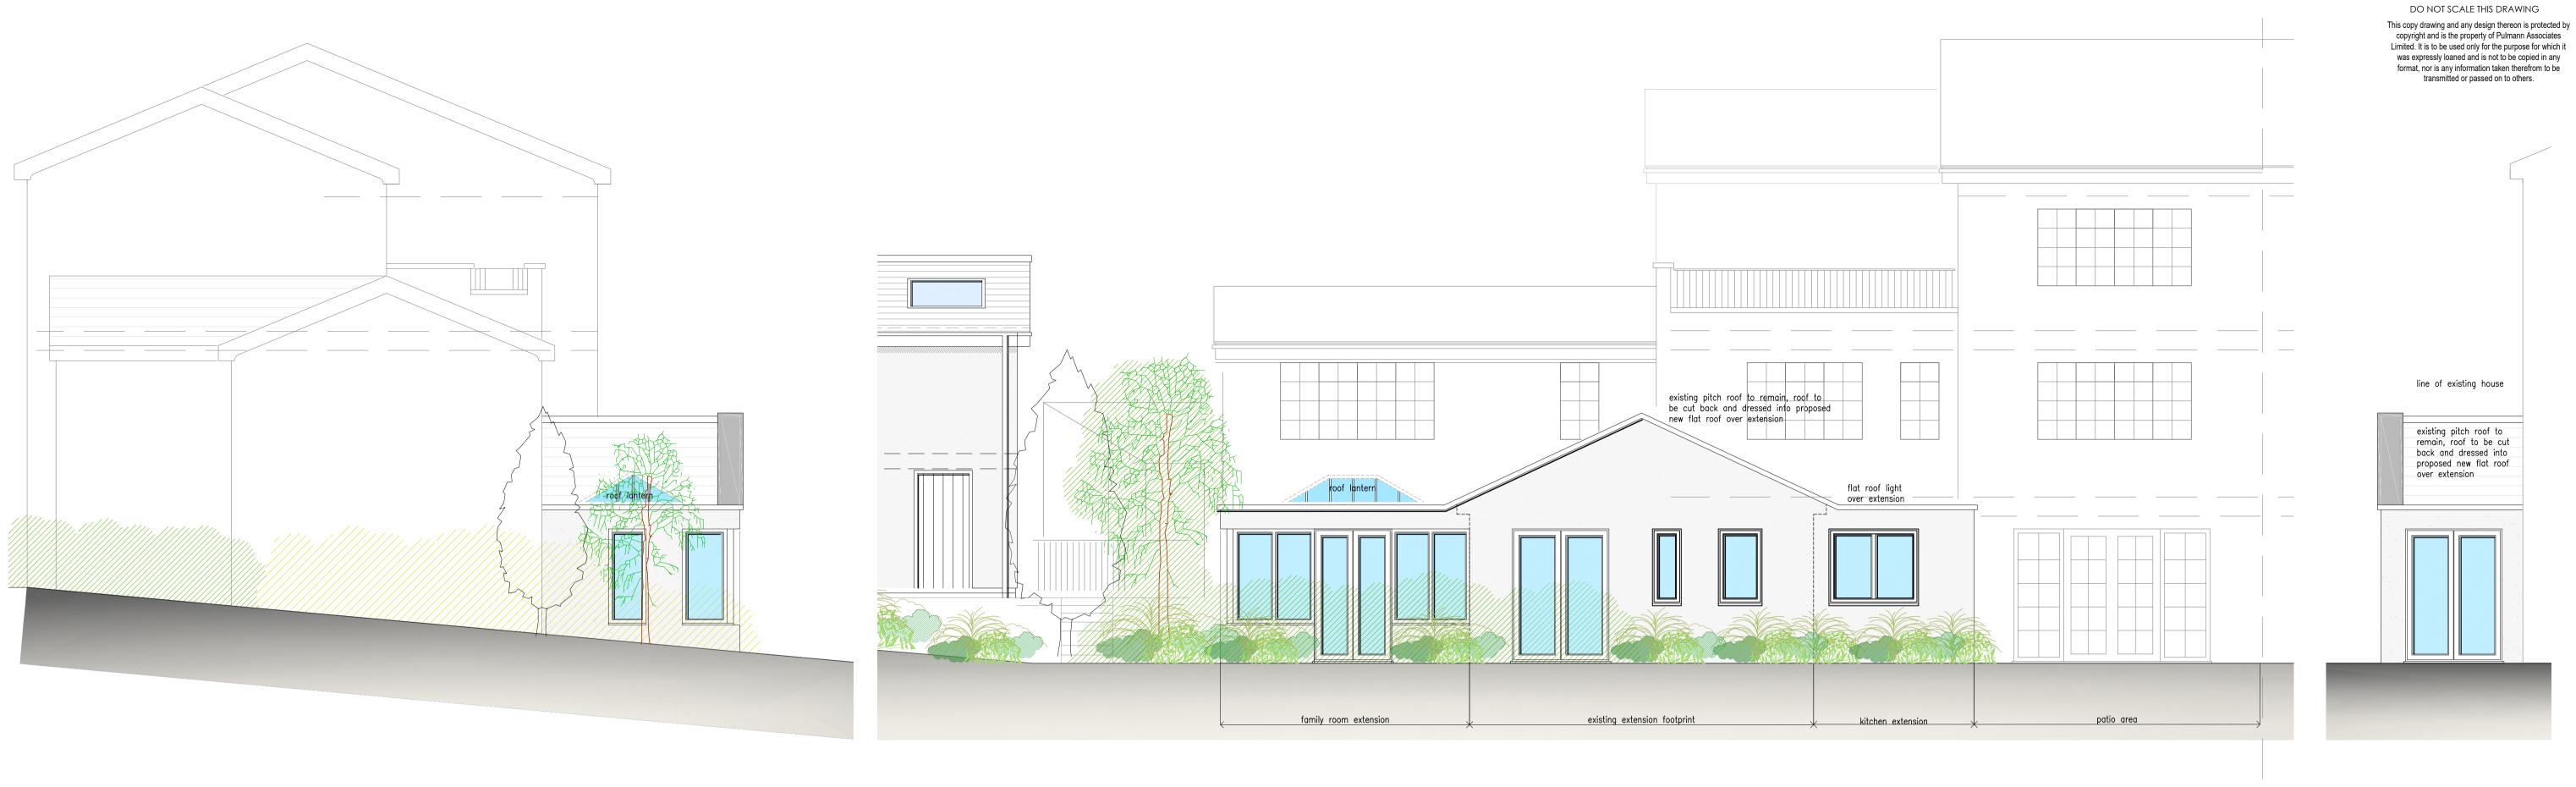

## EXISTING SIDE ELEVATION

**EXISTING REAR ELEVATION - SCALE 1:50** 

### EXISTING SIDE ELEVATION

| Rev         | Description                                                         | Date                      |
|-------------|---------------------------------------------------------------------|---------------------------|
|             | ASSO                                                                | MANN<br>CIATES<br>HITECTS |
| т: 01706 65 | vww.pulmann.c<br>1012 ⊤:01614279111 ∈:<br>se18ABridgeStreetMilnrowL | mail@pulmann.com          |
|             | Planning                                                            |                           |
| Project:    | Extension to Dw                                                     | velling                   |
| Client:     | Mr. M Miller                                                        |                           |
| Site:       | Burnside                                                            |                           |
|             | Marple Bridge                                                       |                           |
| Drawing     | Orangery<br>Existing Plans 8                                        | & Elevations              |
| Drg No:     | M20-31-03                                                           | ev:                       |
| Scale:      | Paper: Da <b>A1</b>                                                 | ate:<br>Dec 2021          |