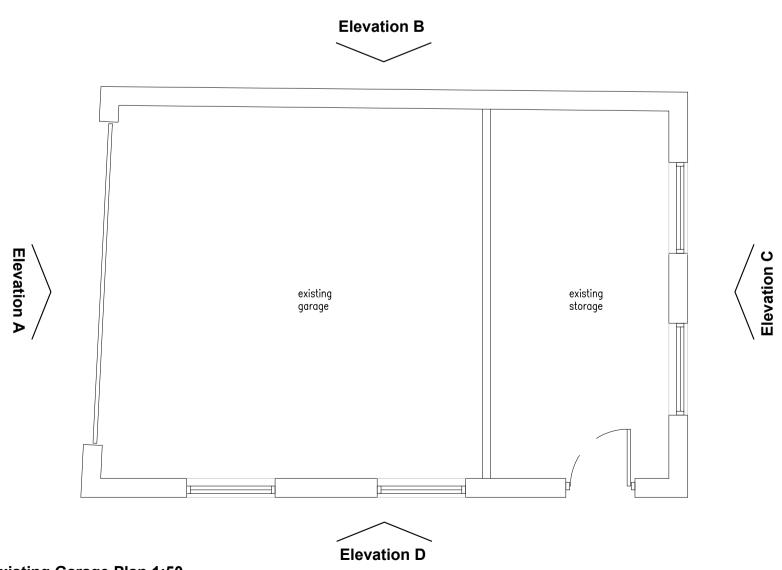

Garage Plan

| 01 Ro       | Inners dialogueJul 2022of lightsJun 2022criptionDate                                                               |
|-------------|--------------------------------------------------------------------------------------------------------------------|
|             | PULMANN<br>ASSOCIATES<br>ARCHITECTS                                                                                |
| т: 01706 65 | vww.pulmann.co.uk<br>1012 ⊤: 0161 427 9111 ⊑: mail@pulmann.com<br>se 18A Bridge Street Milnrow Lancashire OL16 3ND |
|             | Planning                                                                                                           |
| Project:    | Extension to Dwelling                                                                                              |
| Client:     | Mr. M Miller                                                                                                       |
| Site:       | Burnside                                                                                                           |
|             | Marple Bridge                                                                                                      |