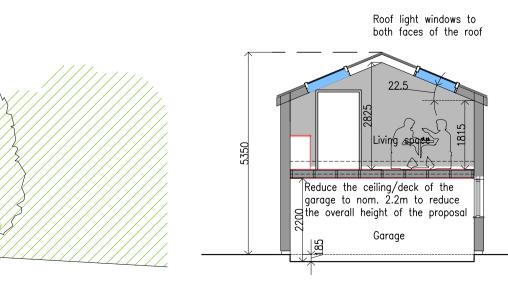

Date:

A1 Dec 2021

Paper:

1:50

Scale:

40000

Garage West Elevation

**Building section** 