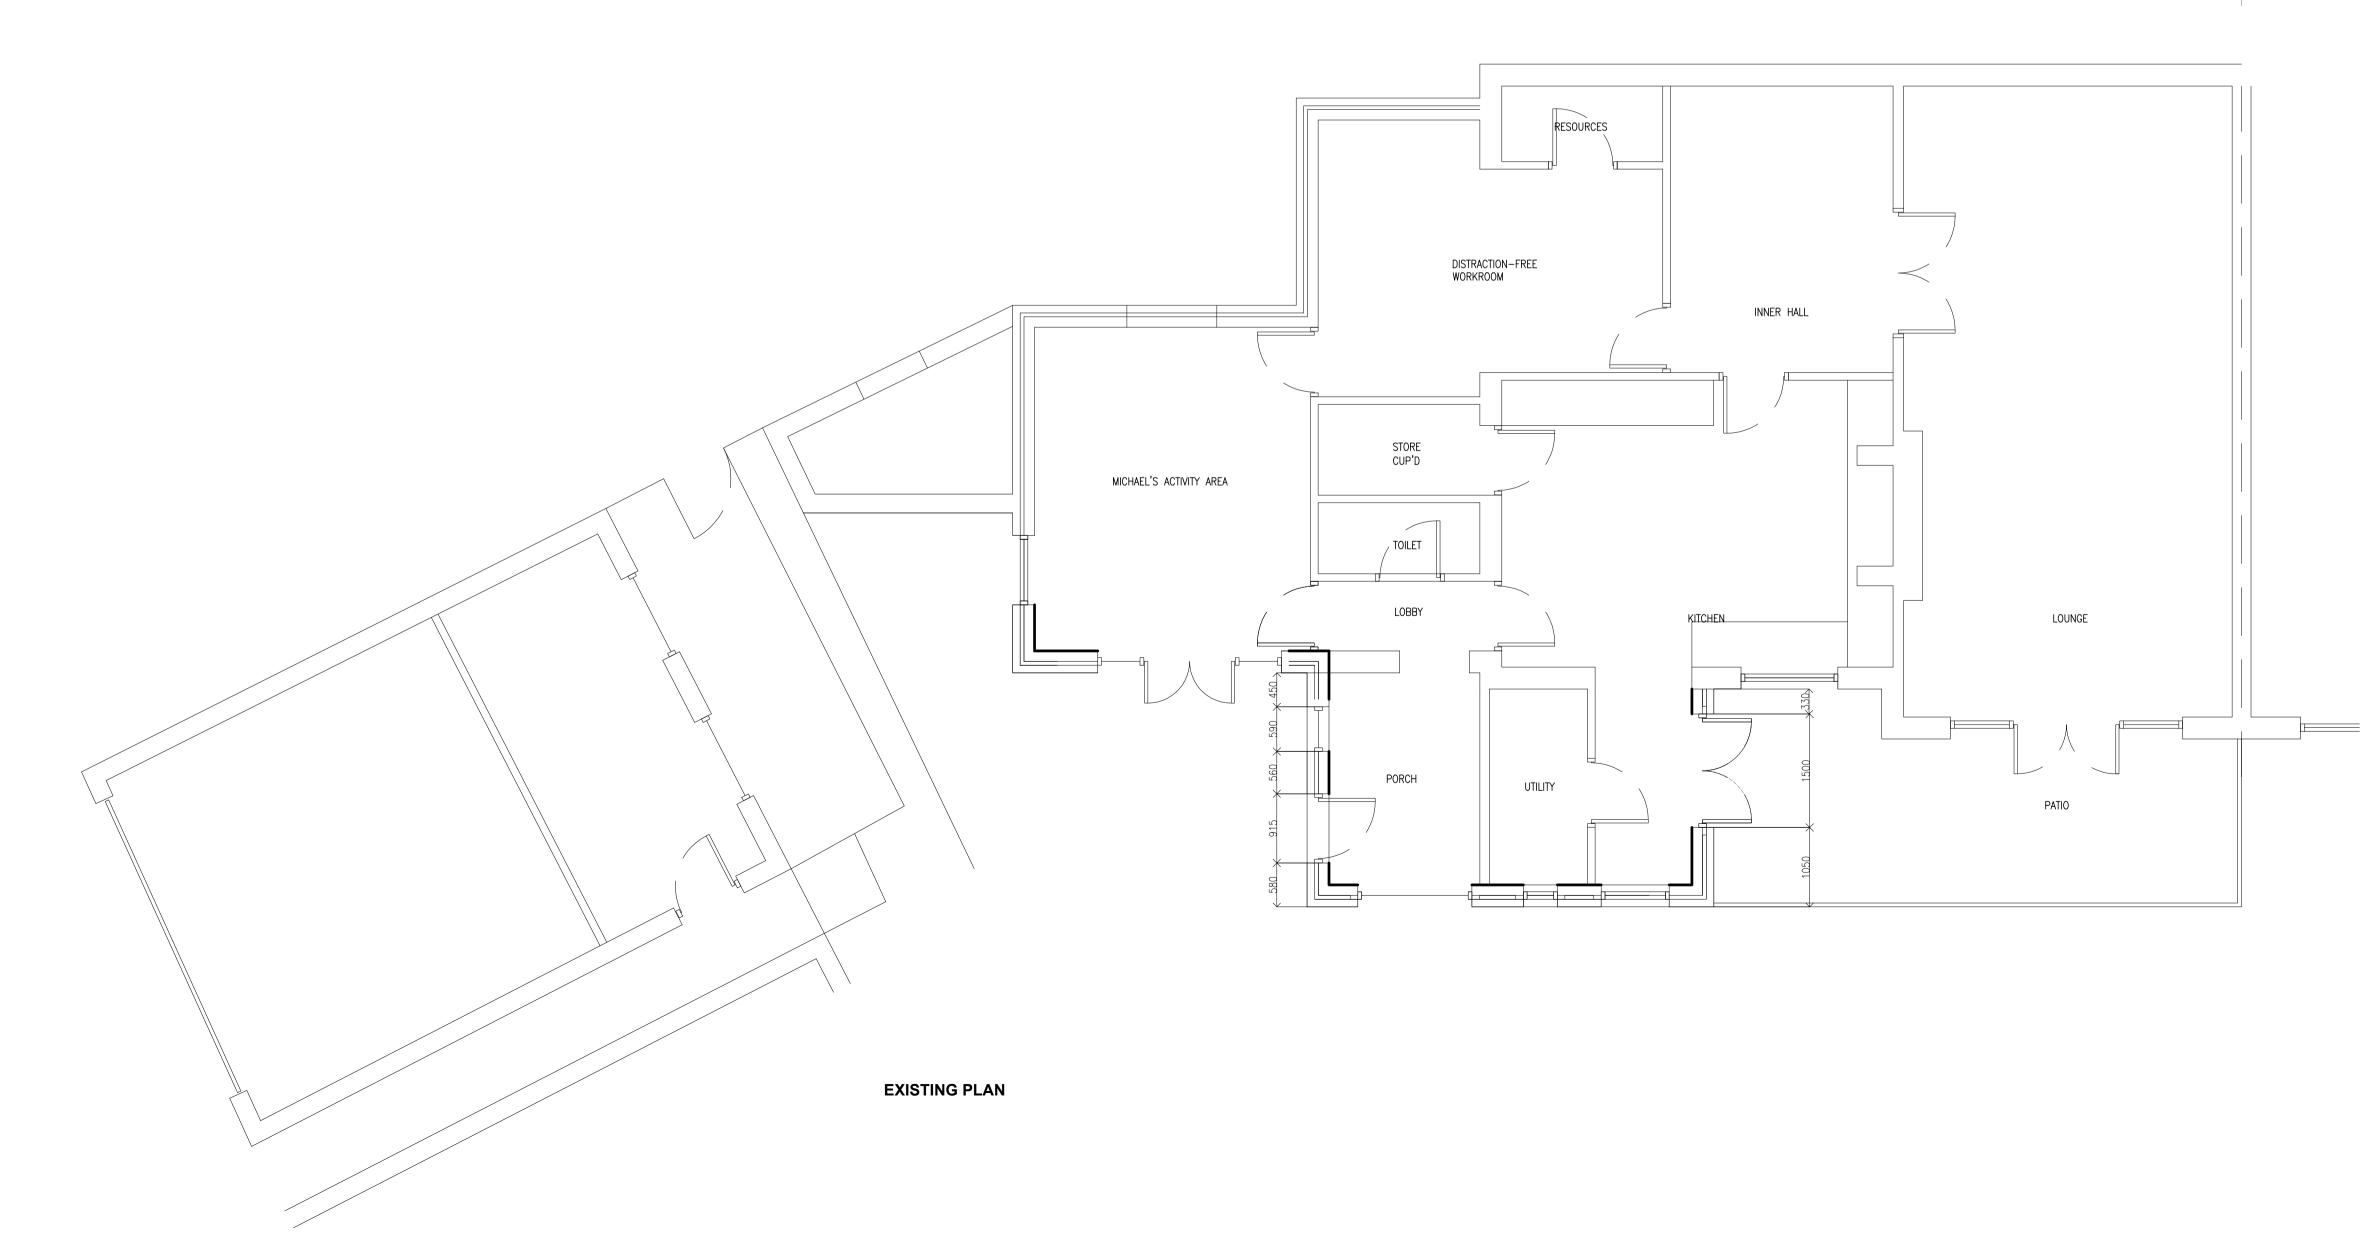

### EXISTING SIDE ELEVATION

| Rev         | Description                                                         | Date                      |
|-------------|---------------------------------------------------------------------|---------------------------|
|             | ASSO                                                                | MANN<br>CIATES<br>HITECTS |
| т: 01706 65 | vww.pulmann.c<br>1012 ⊤:01614279111 ∈:<br>se18ABridgeStreetMilnrowL | mail@pulmann.com          |
|             | Planning                                                            |                           |
| Project:    | Extension to Dw                                                     | velling                   |
| Client:     | Mr. M Miller                                                        |                           |
| Site:       | Burnside                                                            |                           |
|             | Marple Bridge                                                       |                           |
| Drawing     | Orangery<br>Existing Plans 8                                        | & Elevations              |
| Drg No:     | M20-31-03                                                           | ev:                       |
| Scale:      | Paper: Da <b>A1</b>                                                 | ate:<br>Dec 2021          |