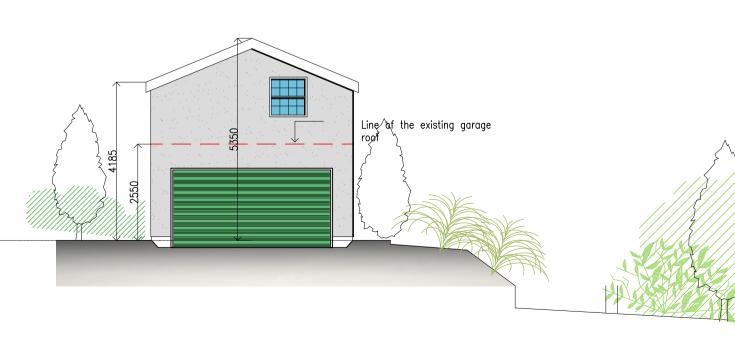

Date:

A1 Dec 2021

Paper:

1:50

Scale:

40000

Garage West Elevation

**Building section** 