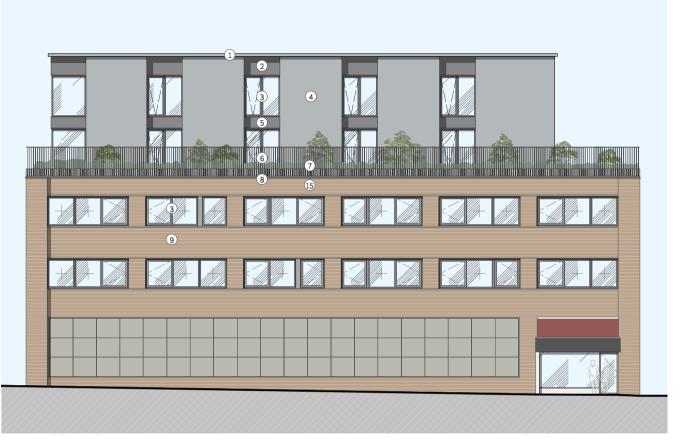

## **Proposed Materials:**

- 1. PPC aluminium capping to match render colour
- 2. Fire rated PPC spandrel panel colour RAL 9011 Graphite
- 3. Proposed uPVC window colour Graphite
- 4. Render colour Granite
- 5. Fire rated PPC spandrel panel colour RAL 9011 Graphite
- 6. Metal railing colour to match render
- 7. Planting behind railing
- 8. Aluminium shadow gap and coping colour to match railing
- 9. Existing brickwork
- 10. Gutter and downpipes to match existing 11. Omitted
- 12. Powder-coated aluminium entrance door in anthracite grey
- 13. Timber fascia to match existing
- 14. New uPVC opening vent in graphite grey
- 15. New brick parapet. Brickwork to match existing