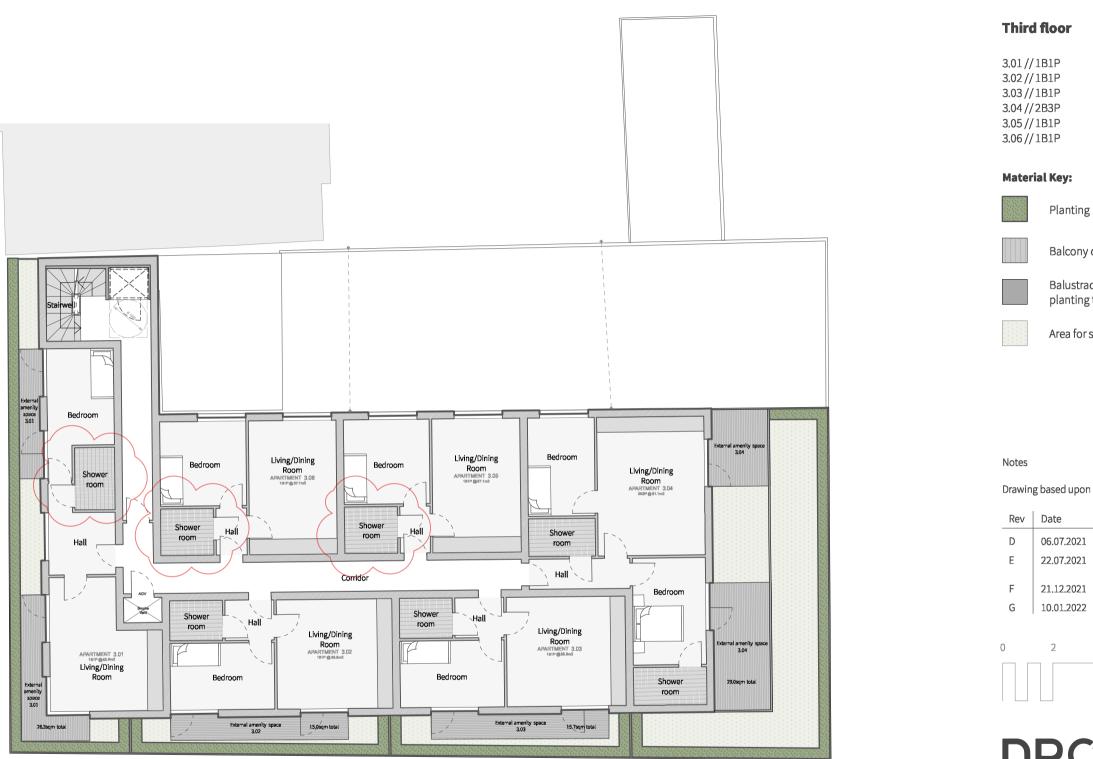

38694<u>0N</u>

38702<u>0N</u>

| Rev                                                           | Date       | Notes                                                                                                                                                                                                                                                     |                                                                       | Name |  |
|---------------------------------------------------------------|------------|-----------------------------------------------------------------------------------------------------------------------------------------------------------------------------------------------------------------------------------------------------------|-----------------------------------------------------------------------|------|--|
| D                                                             | 06.07.2021 | Issued for Planning Submission                                                                                                                                                                                                                            |                                                                       |      |  |
| E                                                             | 22.07.2021 | Material key added and balcony area annotated as requested by case officer                                                                                                                                                                                |                                                                       |      |  |
| F                                                             | 21.12.2021 | Set back to staircase as requested by Stockpor                                                                                                                                                                                                            | Set back to staircase as requested by Stockport MBC                   |      |  |
| G                                                             | 10.01.2022 | Apt 3.01, 3.05 & 3.06 shower room amended as                                                                                                                                                                                                              | requested by client                                                   | СН   |  |
| 0                                                             | 2          | 4 6 8 10 M                                                                                                                                                                                                                                                |                                                                       |      |  |
|                                                               |            |                                                                                                                                                                                                                                                           |                                                                       |      |  |
|                                                               |            |                                                                                                                                                                                                                                                           |                                                                       |      |  |
| D                                                             | RC         | Manchest<br>Ma 5JZ<br>Liverpool<br>L3 5PF                                                                                                                                                                                                                 | r T 0151 709 2897<br>T @drome-arch<br>E mail@drome-a<br>W www.drome-a |      |  |
| D                                                             | ARCHITE    | M3 5JZ<br>Liverpool                                                                                                                                                                                                                                       | T @drome-arch<br>E mail@drome-a                                       |      |  |
|                                                               | ARCHITE    | ME UT HAS 5JZ<br>Liverpool<br>L3 5PF                                                                                                                                                                                                                      | T @drome-arch<br>E mail@drome-a                                       |      |  |
| Project                                                       |            | A SJZ<br>Liverpool<br>L3 5PF                                                                                                                                                                                                                              | T (ddrome-arch<br>E mail(ddrome-a<br>W www.drome-a                    |      |  |
| Project<br>Client:                                            | g Title:   | A SJZ<br>Liverpool<br>L3 5PF<br>239-245 London Road<br>Mialex Limited                                                                                                                                                                                     | T (ddrome-arch<br>E mail(ddrome-a<br>W www.drome-a                    |      |  |
| Project<br>Client:<br>Drawin;                                 | g Title:   | A 35JZ<br>Liverpool<br>239-245 London Road<br>Mialex Limited<br>Proposed Third Floor Plan - Ver                                                                                                                                                           | T (ddrome-arch<br>E mail(ddrome-a<br>W www.drome-a                    |      |  |
| Project<br>Client:<br>Drawing<br>Drawing                      | g Title:   | A 35JZ<br>Liverpool<br>239-245 London Road<br>Mialex Limited<br>Proposed Third Floor Plan - Ver<br>2105-124                                                                                                                                               | T (ddrome-arch<br>E mail(ddrome-a<br>W www.drome-a                    |      |  |
| Project<br>Client:<br>Drawin<br>Drawin<br>Status:             | g Title:   | A 35JZ<br>Liverpool<br>35PF<br>239-245 London Road<br>Mialex Limited<br>Proposed Third Floor Plan - Ver<br>2105-124<br>RIBA Stage 3 - Statuatory Appro                                                                                                    | T (ddrome-arch<br>E mail(ddrome-a<br>W www.drome-a                    |      |  |
| Project<br>Client:<br>Drawin;<br>Drawin;<br>Status:<br>Scale: | g Title:   | All S JZ       Liverpool         239-245 London Road       L3 5PF         All S JZ       Liverpool         Mialex Limited       Proposed Third Floor Plan - Ver         2105-124       RIBA Stage 3 - Statuatory Approx         1:150 @ A3       All S JZ | T (ddrome-arch<br>E mail(ddrome-a<br>W www.drome-a                    |      |  |

Balcony deck area

Balustrade - open steel to allow planting to use as substratum

Area for soft ground cover

Drawing based upon information provided by the Client.

Fourth floor

4.01 //1B1P 4.02 //1B1P 4.03 //1B1P 4.04 //2B3P 4.05 //1B1P 4.06 //1B1P