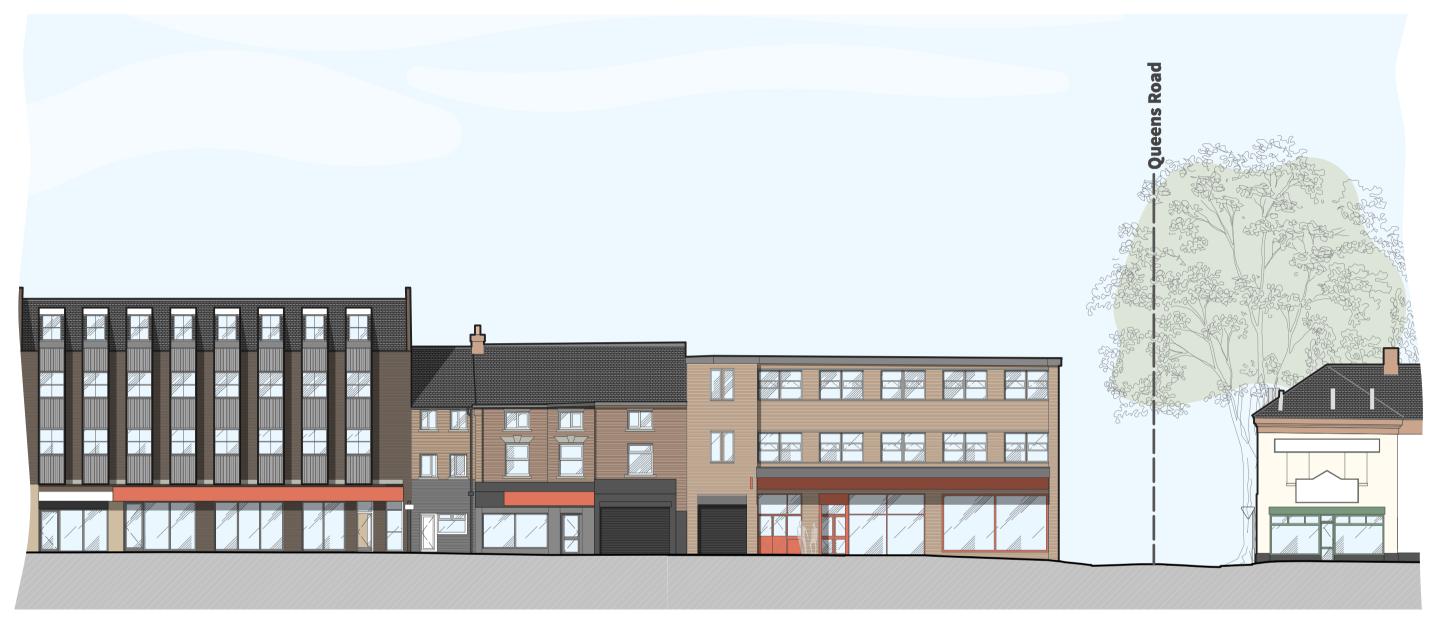

Rev А

London Road Elevation

| Date       | Notes                                                  | Name | Project:   |
|------------|--------------------------------------------------------|------|------------|
| 29.03.2022 | Render removed following discussions with Case Officer | СН   | Client:    |
|            |                                                        |      | Drawing Ti |
|            |                                                        |      | Drawing no |
|            |                                                        |      | Status:    |
|            |                                                        |      | Scale:     |

Date: Issue: Drawn:

Manchester M3 5JZ Liverpool L3 5PF

- T 0151 709 2897
- T @drome-arch
- E mail@drome-architects.com
- W www.drome-architects.com

| 239-245 London Road                 |
|-------------------------------------|
| Mialex Limited                      |
| Proposed Street Scene - London Road |
| 2105-224                            |
| RIBA Stage 3 - Statutory Approval   |
| 1:200 @ A3                          |
| 01.02.2022                          |
| Revision A - [29.03.2022] - CH      |
| Chris Hatter                        |