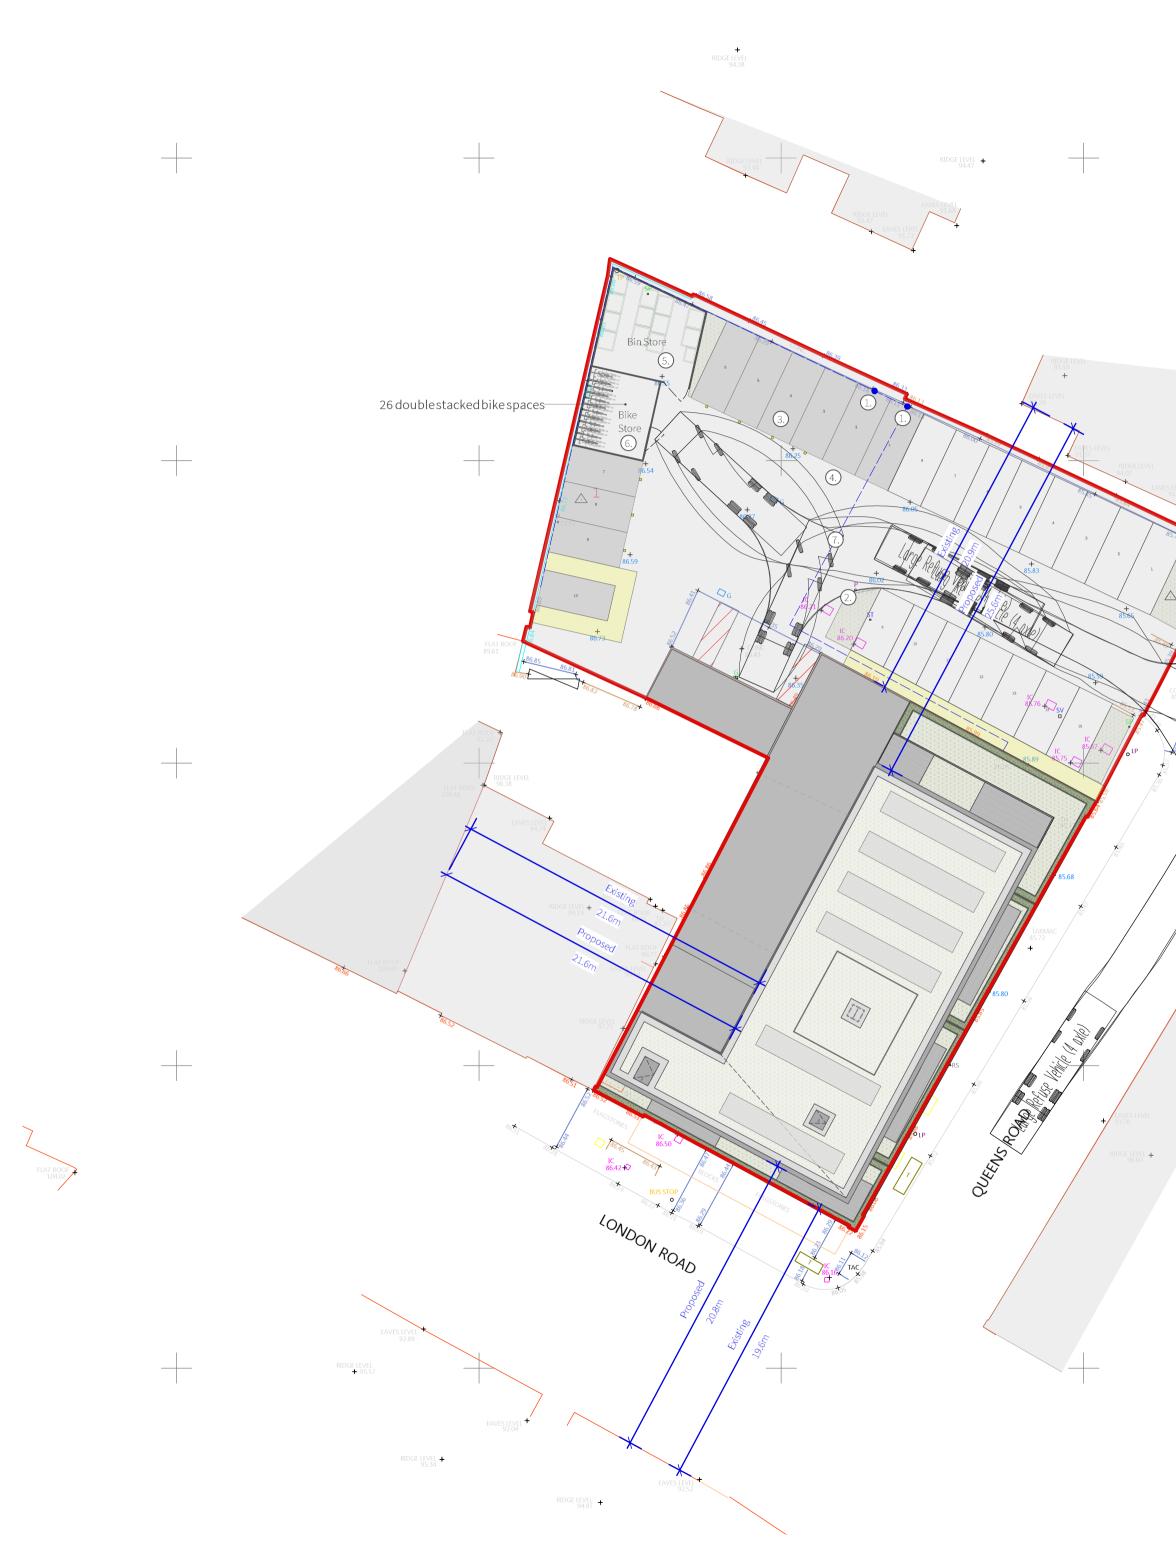

Note:

1. EV charging points. Spaces allocated for the development to be equipped with cable ducting for future retrofit.

2. CCTV to cover residential parking spaces.

3. Residential parking spaces demarcated with different colour surface treatment.

4. Collapsible, lockable bollards to the rear of each residential space

5. Refuse store to have a 2100mm high close-boarded timber fencing perimeter with a self-closing and 'slam and lock' gate.

No.4 1100L Eurobins for paper/card No.4 1100L Eurobins for glass & plastic No.4 1100L Eurobins for residual waste No.1 550L bin for food waste

6. Cycle store to be steel-framed construction with floor, walls and roof to be constructed from a minimum 11mm boards. Gate to be steel-framed, self-cosing and secured with a lock certificated to BS 3621. BROXAP Hi rise cycle storage system with BROXAP sheffield stand system, or similar and approved.

7. Ducting location for EV charging points.

8. Car parking demarcation will be by appropriate signage.

9. Full deatils of lanscaping to be provided separately via condition.

# Key:

Commercial Unit Waste Deposit

| Rev | Date                                                                                                                                                                              | Notes                                                                                                                                                                                 |    |  |  |  |
|-----|-----------------------------------------------------------------------------------------------------------------------------------------------------------------------------------|---------------------------------------------------------------------------------------------------------------------------------------------------------------------------------------|----|--|--|--|
| A   | 05.07.2021                                                                                                                                                                        | Client name amended as request by Client. Site boundary<br>amended to include car parking and access as requested by<br>planning consultant                                           |    |  |  |  |
| В   | 21.01.2022                                                                                                                                                                        | Site boundary amended requested by Stockport MBC                                                                                                                                      | СН |  |  |  |
| С   | 21.01.2022                                                                                                                                                                        | Disabled parking space and EV charging note added as requested by transport consultant                                                                                                |    |  |  |  |
| D   | <ul> <li>22.02.2022 Notes added regarding CCTV, surface treatment of parking spaces,<br/>collapsible bollards, refuse details and cycle store details as<br/>requested</li> </ul> |                                                                                                                                                                                       |    |  |  |  |
| E   | 30.03.2022                                                                                                                                                                        | Roof amended and separation distances shown as requested by<br>Case Officer. Green roof added as requested by the client. Change<br>of page size to accommodate separation distances. |    |  |  |  |
| F   | 30.03.2022                                                                                                                                                                        | EV charging point shown. Bin store schedule shown. Accessible transfer space amended.                                                                                                 |    |  |  |  |
| G   | 31.03.2022                                                                                                                                                                        | Illustrative landscaping shown.                                                                                                                                                       |    |  |  |  |
| Н   | 20.04.2022                                                                                                                                                                        | Separation distances shown as requested                                                                                                                                               |    |  |  |  |
| Ι   | 01.06.2022                                                                                                                                                                        | Swept path illustrated. Landscaping omitted to provide access<br>through to West car park. Bin/Bikestore amended to provide<br>space for 26 bike spaces in total.                     | СТ |  |  |  |
| 0   |                                                                                                                                                                                   | 10 15 20 25 M                                                                                                                                                                         | N  |  |  |  |
|     |                                                                                                                                                                                   |                                                                                                                                                                                       |    |  |  |  |

 DRORE
 Image: Constraint of the second se

| Project:       | 239-245 London Road                |  |
|----------------|------------------------------------|--|
| Client:        | Mialex Limited                     |  |
| Drawing Title: | Proposed Site Plan                 |  |
| Drawing no:    | 2105-005                           |  |
| Status:        | RIBA Stage 3 - Statuatory Approval |  |
| Scale:         | 1:250 @ A2                         |  |
| Date:          | 25.05.2021                         |  |
| lssue:         | Revision I - [01.06.2022] - CT     |  |
| Drawn:         | Chris Hatter                       |  |