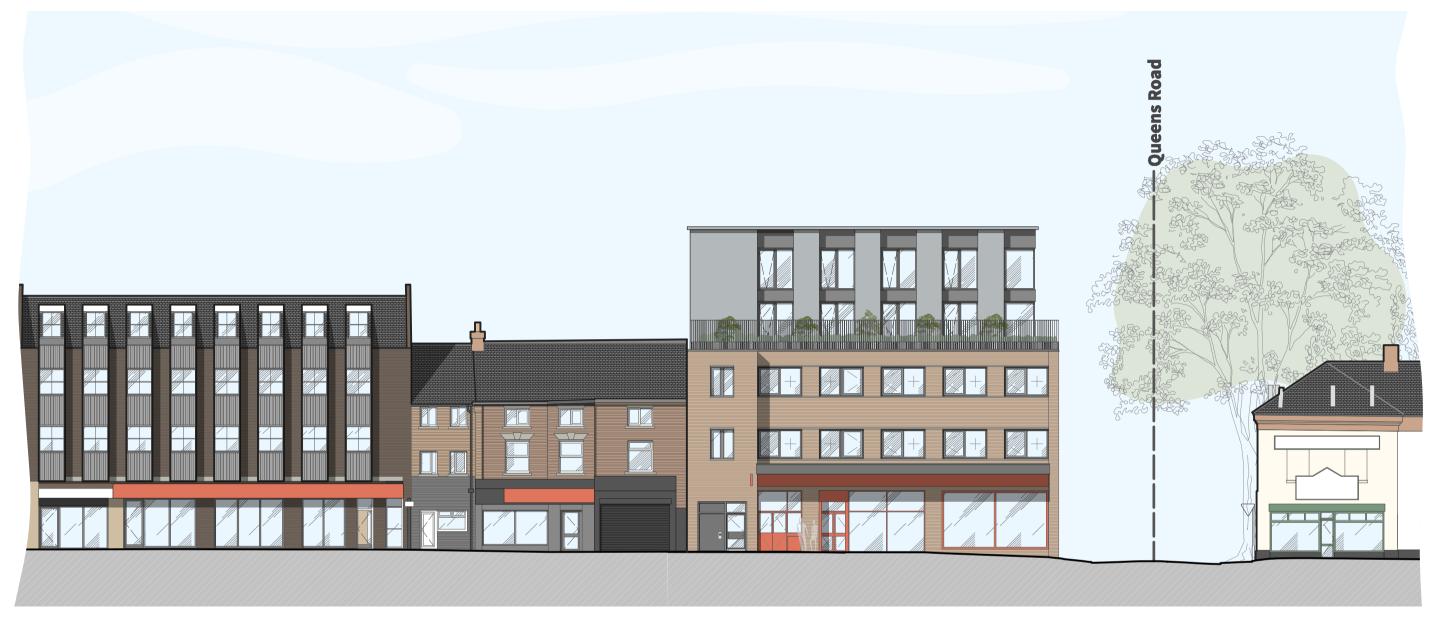

## **Proposed Materials:**

- 1. PPC aluminium capping to match render colour
- 2. Fire rated PPC spandrel panel colour RAL 9011 Graphite
- 3. Proposed uPVC window colour Graphite
- 4. Render colour Granite
- 5. Fire rated PPC spandrel panel colour RAL 9011 Graphite
- 6. Metal railing colour to match render
- 7. Planting behind railing
- 8. Aluminium shadow gap and coping colour to match railing
- 9. Existing brickwork
- 10. Gutter and downpipes to match existing 11. Omitted
- 12. Powder-coated aluminium entrance door in anthracite grey
- 13. Timber fascia to match existing
- 14. New uPVC opening vent in graphite grey
- 15. New brick parapet. Brickwork to match existing

| Notes                                               | Name |
|-----------------------------------------------------|------|
| First issue                                         | СН   |
| Section key added, render added, railings shortened | СН   |
| Render removed                                      | СН   |
|                                                     |      |

| 239-245 London Road                 |
|-------------------------------------|
| RA London Road Limited              |
| Proposed London Road Facade Section |
| 2105-303                            |
| RIBA Stage 3 - Statutory Approval   |
| 1:50 @ A3                           |
| 23.07.2021                          |
| Revision B - [29.03.2022] - CH      |
| Chris Hatter                        |
|                                     |