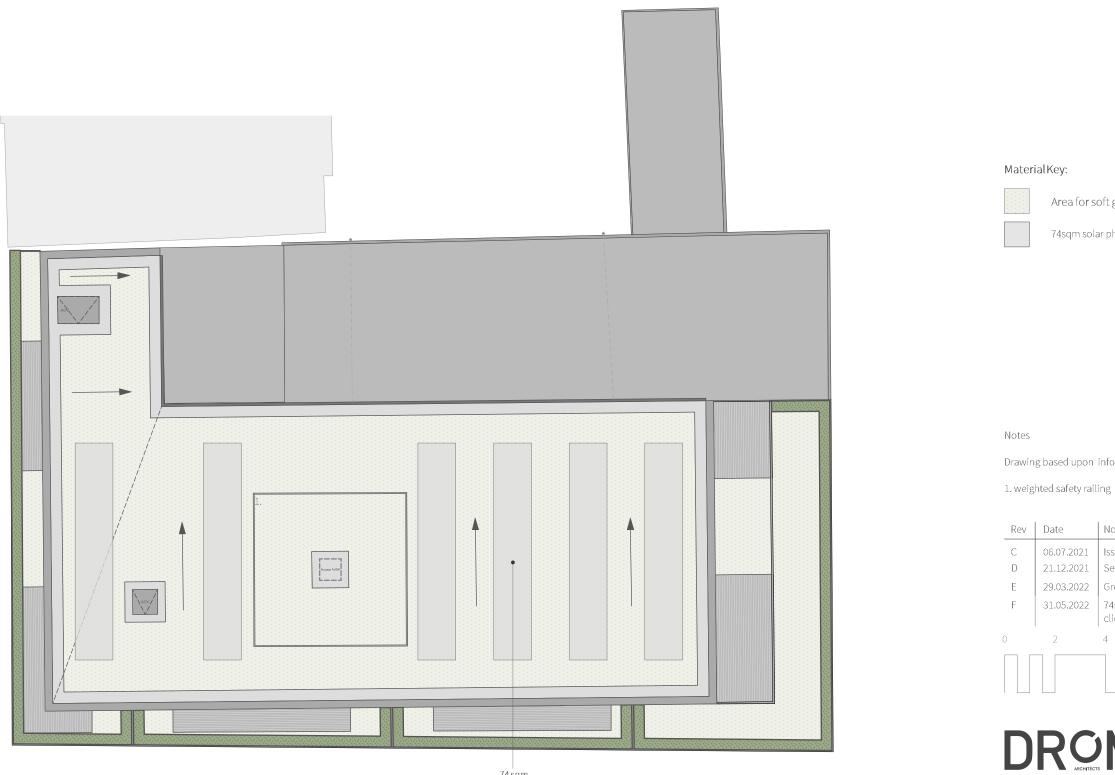

Note:

1. EV charging points. Spaces allocated for the development to be equipped with cable ducting for future retrofit.

2. CCTV to cover residential parking spaces.

3. Residential parking spaces demarcated with different colour surface treatment.

4. Collapsible, lockable bollards to the rear of each residential space

5. Refuse store to have a 2100mm high close-boarded timber fencing perimeter with a self-closing and 'slam and lock' gate.

No.4 1100L Eurobins for paper/card No.4 1100L Eurobins for glass & plastic No.4 1100L Eurobins for residual waste No.1 550L bin for food waste

6. Cycle store to be steel-framed construction with floor, walls and roof to be constructed from a minimum 11mm boards. Gate to be steel-framed, self-cosing and secured with a lock certificated to BS 3621. BROXAP Hi rise cycle storage system with BROXAP sheffield stand system, or similar and approved.

7. Ducting location for EV charging points.

8. Car parking demarcation will be by appropriate signage.

9. Full deatils of lanscaping to be provided separately via condition.

# Key:

Commercial Unit Waste Deposit

| Rev | Date                                                                                                                                                                              | Notes                                                                                                                                                                                 |    |  |  |  |
|-----|-----------------------------------------------------------------------------------------------------------------------------------------------------------------------------------|---------------------------------------------------------------------------------------------------------------------------------------------------------------------------------------|----|--|--|--|
| A   | 05.07.2021                                                                                                                                                                        | Client name amended as request by Client. Site boundary<br>amended to include car parking and access as requested by<br>planning consultant                                           |    |  |  |  |
| В   | 21.01.2022                                                                                                                                                                        | Site boundary amended requested by Stockport MBC                                                                                                                                      | СН |  |  |  |
| С   | 21.01.2022                                                                                                                                                                        | Disabled parking space and EV charging note added as requested by transport consultant                                                                                                |    |  |  |  |
| D   | <ul> <li>22.02.2022 Notes added regarding CCTV, surface treatment of parking spaces,<br/>collapsible bollards, refuse details and cycle store details as<br/>requested</li> </ul> |                                                                                                                                                                                       |    |  |  |  |
| E   | 30.03.2022                                                                                                                                                                        | Roof amended and separation distances shown as requested by<br>Case Officer. Green roof added as requested by the client. Change<br>of page size to accommodate separation distances. |    |  |  |  |
| F   | 30.03.2022                                                                                                                                                                        | EV charging point shown. Bin store schedule shown. Accessible transfer space amended.                                                                                                 |    |  |  |  |
| G   | 31.03.2022                                                                                                                                                                        | Illustrative landscaping shown.                                                                                                                                                       |    |  |  |  |
| Н   | 20.04.2022                                                                                                                                                                        | Separation distances shown as requested                                                                                                                                               |    |  |  |  |
| Ι   | 01.06.2022                                                                                                                                                                        | Swept path illustrated. Landscaping omitted to provide access<br>through to West car park. Bin/Bikestore amended to provide<br>space for 26 bike spaces in total.                     | СТ |  |  |  |
| 0   |                                                                                                                                                                                   | 10 15 20 25 M                                                                                                                                                                         | N  |  |  |  |
|     |                                                                                                                                                                                   |                                                                                                                                                                                       |    |  |  |  |

74 sqm PV panels

Project: Client: Drawing Title: Drawing no: Status: Scale: Date: Issue: Drawn:

# Area for soft ground cover

74sqm solar photovoltaic panels

Drawing based upon information provided by the Client.

| Notes                       |            |                |                                             |             |                                                                   | Name     |
|-----------------------------|------------|----------------|---------------------------------------------|-------------|-------------------------------------------------------------------|----------|
| Issued for P<br>Set back to | 0          |                | l by Stockport ME                           | BC          |                                                                   | CH<br>TK |
| Green roof:                 | shown as i | requested by   | y client                                    |             |                                                                   | СН       |
| 74sqm sola<br>client        | r photovo  | ltaic panels a | added to roof as                            | requ        | lested by                                                         | СТ       |
| 4                           | 6          | 8              | 10 M                                        |             |                                                                   |          |
|                             |            |                |                                             |             |                                                                   |          |
| M                           |            | 45 London R    | Manchester<br>M3 5JZ<br>Liverpool<br>L3 5PF | T<br>E<br>W | 0151 709 2897<br>(ddrome-arch<br>mail(ddrome-arc<br>www.drome-arc |          |
|                             | Miale      | Limited        |                                             |             |                                                                   |          |