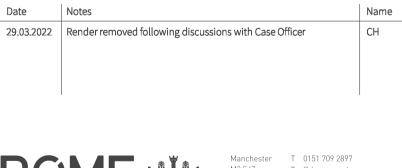

## **Proposed Materials:**

- 1. PPC aluminium capping to match render colour
- 2. Fire rated PPC spandrel panel colour RAL 9011 Graphite
- 3. Proposed uPVC window colour Graphite
- 4. Render colour Granite
- 5. Fire rated PPC spandrel panel colour RAL 9011 Graphite
- 6. Metal railing colour to match render
- 7. Planting behind railing
- 8. Aluminium shadow gap and coping colour to match railing
- 9. Existing brickwork
- 10. Gutter and downpipes to match existing 11. Omitted
- 12. Powder-coated aluminium entrance door in anthracite grey
- 13. Timber fascia to match existing
- 14. New uPVC opening vent in graphite grey
- 15. New brick parapet. Brickwork to match existing