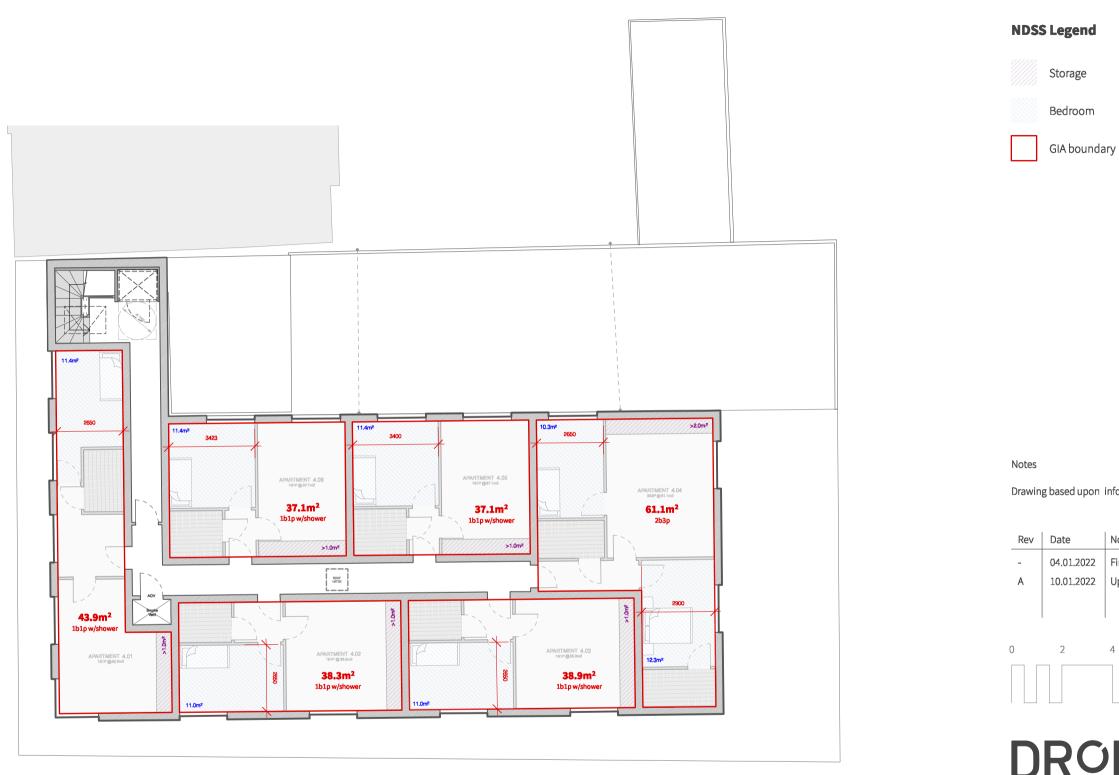

| Client:        |
|----------------|
| Drawing Title: |
| Drawing no:    |
| Status:        |
| Scale:         |
| Date:          |
| lssue:         |
| Drawn:         |
|                |

GIA boundary

NDSS Legend

Storage

Bedroom

Drawing based upon information provided by the Client.

|      | Notes         |                    |                      |                                 | Name |
|------|---------------|--------------------|----------------------|---------------------------------|------|
| 2    | First issue   |                    |                      |                                 | СН   |
| 2    | Updated to re | vised floor plans  |                      |                                 | CH   |
|      |               |                    |                      |                                 |      |
|      |               |                    |                      |                                 |      |
|      | 4 6           | 8                  | 10 M                 |                                 |      |
|      |               |                    |                      |                                 |      |
|      |               |                    |                      |                                 |      |
|      |               |                    |                      |                                 |      |
|      |               |                    |                      |                                 |      |
|      |               |                    | Manchester<br>M3 5JZ | 0151 709 2897<br>@drome-arch    |      |
| TECT |               | - July             | Liverpool<br>L3 5PF  | mail@drome-arc<br>www.drome-arc |      |
|      |               |                    |                      |                                 |      |
|      |               | 239-245 London     | Road                 |                                 |      |
|      |               | Mialex Limited     |                      |                                 |      |
|      |               | Proposed Third F   | Floor Plan - NDSS    |                                 |      |
|      |               | 2105-142           |                      |                                 |      |
|      |               | RIBA Stage 3 - Sta | atuatory Approval    |                                 |      |
|      |               | 1:150 @ A3         |                      |                                 |      |
|      |               |                    |                      |                                 |      |
|      |               | 04.01.2022         |                      |                                 |      |
|      |               | -                  | 1.2022] - CH         |                                 |      |
|      |               | 04.01.2022         | 1.2022] - CH         | <br>                            |      |