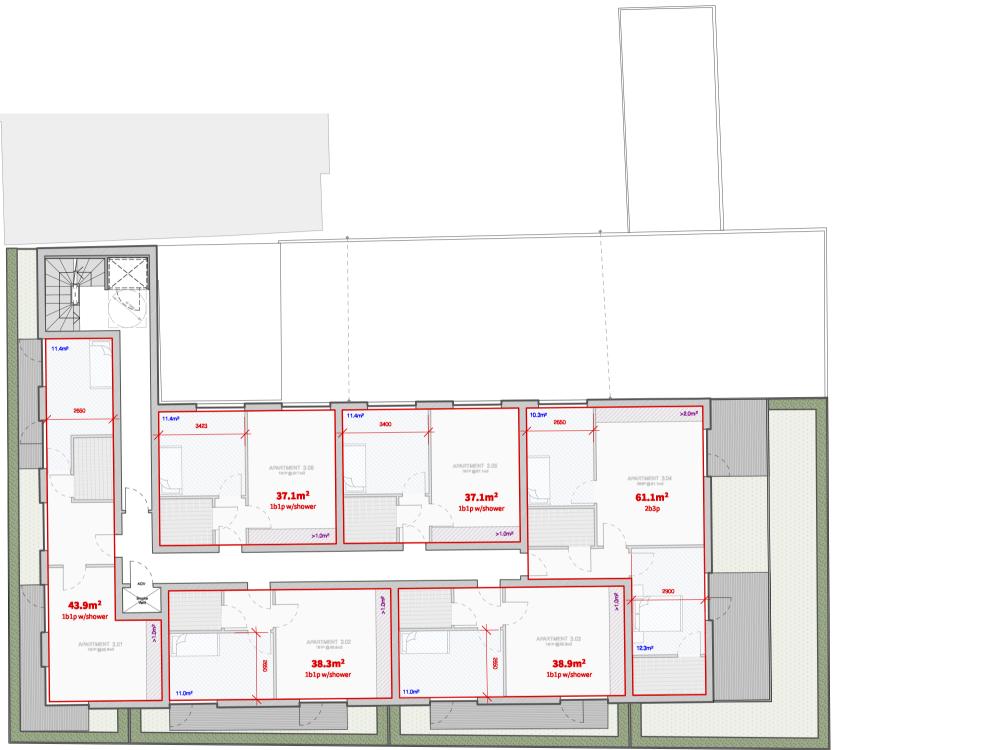

38694<u>0N</u>

38702<u>0N</u>

| Rev                                                           | Date       | Notes                                                                                                                                                                                                                                                     |                                                                       | Name |  |
|---------------------------------------------------------------|------------|-----------------------------------------------------------------------------------------------------------------------------------------------------------------------------------------------------------------------------------------------------------|-----------------------------------------------------------------------|------|--|
| D                                                             | 06.07.2021 | Issued for Planning Submission                                                                                                                                                                                                                            |                                                                       |      |  |
| E                                                             | 22.07.2021 | Material key added and balcony area annotated as requested by case officer                                                                                                                                                                                |                                                                       |      |  |
| F                                                             | 21.12.2021 | Set back to staircase as requested by Stockpor                                                                                                                                                                                                            | Set back to staircase as requested by Stockport MBC                   |      |  |
| G                                                             | 10.01.2022 | Apt 3.01, 3.05 & 3.06 shower room amended as                                                                                                                                                                                                              | requested by client                                                   | СН   |  |
| 0                                                             | 2          | 4 6 8 10 M                                                                                                                                                                                                                                                |                                                                       |      |  |
|                                                               |            |                                                                                                                                                                                                                                                           |                                                                       |      |  |
|                                                               |            |                                                                                                                                                                                                                                                           |                                                                       |      |  |
| D                                                             | RC         | Manchest<br>Ma 5JZ<br>Liverpool<br>L3 5PF                                                                                                                                                                                                                 | r T 0151 709 2897<br>T @drome-arch<br>E mail@drome-a<br>W www.drome-a |      |  |
| D                                                             | ARCHITE    | M3 5JZ<br>Liverpool                                                                                                                                                                                                                                       | T @drome-arch<br>E mail@drome-a                                       |      |  |
|                                                               | ARCHITE    | ME UT HAS 5JZ<br>Liverpool<br>L3 5PF                                                                                                                                                                                                                      | T @drome-arch<br>E mail@drome-a                                       |      |  |
| Project                                                       |            | A SJZ<br>Liverpool<br>L3 5PF                                                                                                                                                                                                                              | T (ddrome-arch<br>E mail(ddrome-a<br>W www.drome-a                    |      |  |
| Project<br>Client:                                            | g Title:   | A SJZ<br>Liverpool<br>L3 5PF<br>239-245 London Road<br>Mialex Limited                                                                                                                                                                                     | T (ddrome-arch<br>E mail(ddrome-a<br>W www.drome-a                    |      |  |
| Project<br>Client:<br>Drawin;                                 | g Title:   | A 35JZ<br>Liverpool<br>239-245 London Road<br>Mialex Limited<br>Proposed Third Floor Plan - Ver                                                                                                                                                           | T (ddrome-arch<br>E mail(ddrome-a<br>W www.drome-a                    |      |  |
| Project<br>Client:<br>Drawing<br>Drawing                      | g Title:   | A 35JZ<br>Liverpool<br>239-245 London Road<br>Mialex Limited<br>Proposed Third Floor Plan - Ver<br>2105-124                                                                                                                                               | T (ddrome-arch<br>E mail(ddrome-a<br>W www.drome-a                    |      |  |
| Project<br>Client:<br>Drawin<br>Drawin<br>Status:             | g Title:   | A 35JZ<br>Liverpool<br>35PF<br>239-245 London Road<br>Mialex Limited<br>Proposed Third Floor Plan - Ver<br>2105-124<br>RIBA Stage 3 - Statuatory Appro                                                                                                    | T (ddrome-arch<br>E mail(ddrome-a<br>W www.drome-a                    |      |  |
| Project<br>Client:<br>Drawin;<br>Drawin;<br>Status:<br>Scale: | g Title:   | All S JZ       Liverpool         239-245 London Road       L3 5PF         All S JZ       Liverpool         Mialex Limited       Proposed Third Floor Plan - Ver         2105-124       RIBA Stage 3 - Statuatory Approx         1:150 @ A3       All S JZ | T (ddrome-arch<br>E mail(ddrome-a<br>W www.drome-a                    |      |  |

Balcony deck area

Balustrade - open steel to allow planting to use as substratum

Area for soft ground cover

Drawing based upon information provided by the Client.

Fourth floor

4.01 //1B1P 4.02 //1B1P 4.03 //1B1P 4.04 //2B3P 4.05 //1B1P 4.06 //1B1P