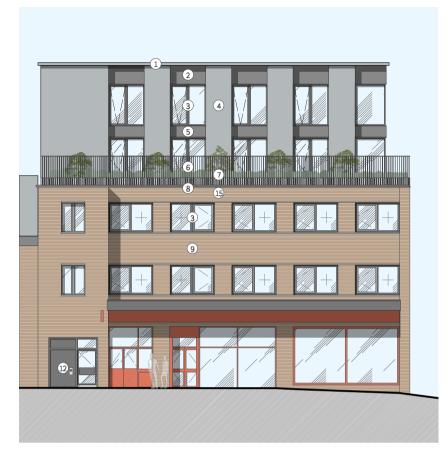

## **Proposed Materials:**

- 1. PPC aluminium capping to match render colour
- 2. Fire rated PPC spandrel panel colour RAL 9011 Graphite
- 3. Proposed uPVC window colour Graphite
- 4. Render colour Granite
- 5. Fire rated PPC spandrel panel colour RAL 9011 Graphite
- 6. Metal railing colour to match render
- 7. Planting behind railing
- 8. Aluminium shadow gap and coping colour to match railing
- 9. Existing brickwork
- 10. Gutter and downpipes to match existing 11. Omitted
- 12. Powder-coated aluminium entrance door in anthracite grey
- 13. Timber fascia to match existing
- 14. New uPVC opening vent in graphite grey
- 15. New brick parapet. Brickwork to match existing