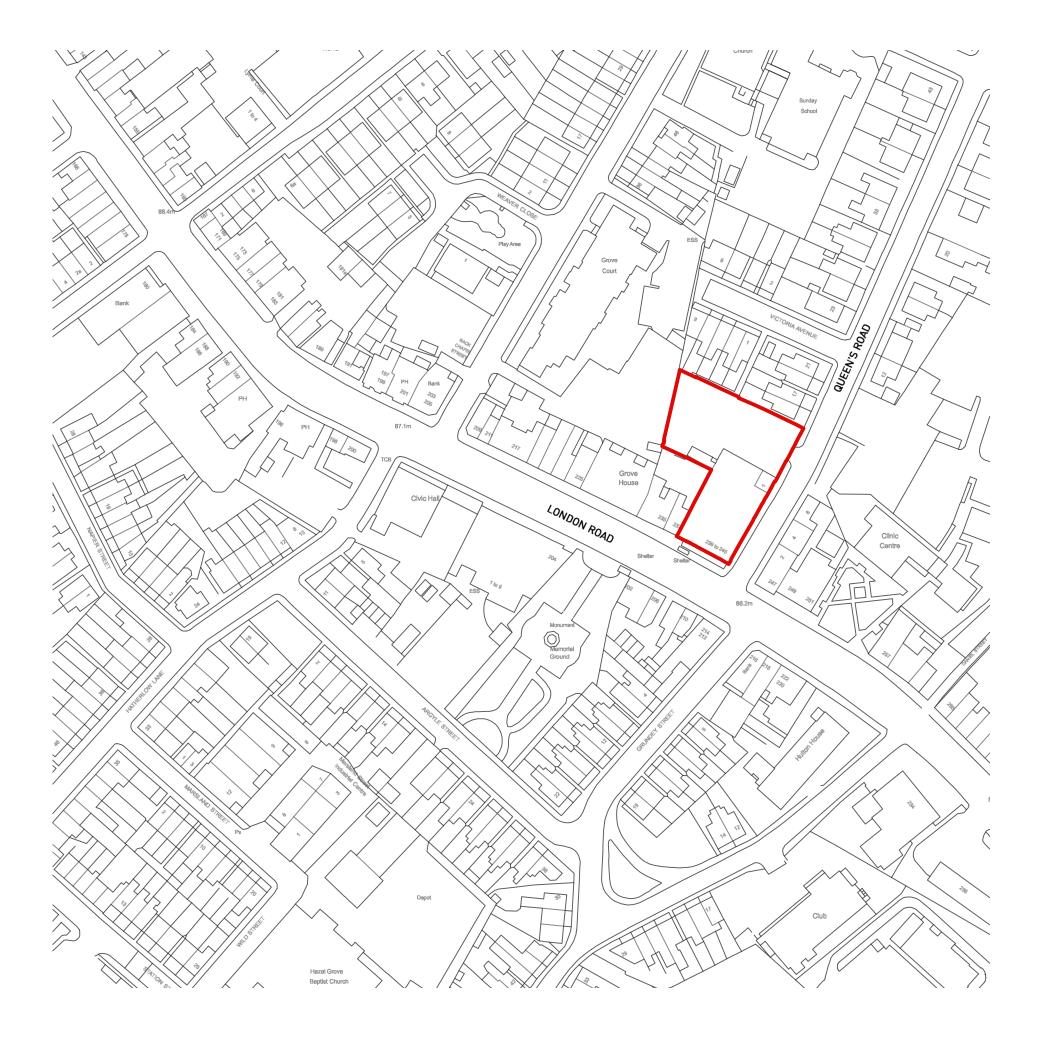

| Project:       | 239-245 London Road                |
|----------------|------------------------------------|
| Client:        | Mialex Limited                     |
| Drawing Title: | Site Location Plan                 |
| Drawing no:    | 2105-000                           |
| Status:        | RIBA Stage 3 - Statuatory Approval |
| Scale:         | 1:1250 @ A3                        |
| Date:          | 11.02.2021                         |
| lssue:         | Revision E - [31.01.2022] - CH     |
| Drawn:         | Chris Hatter                       |
|                |                                    |