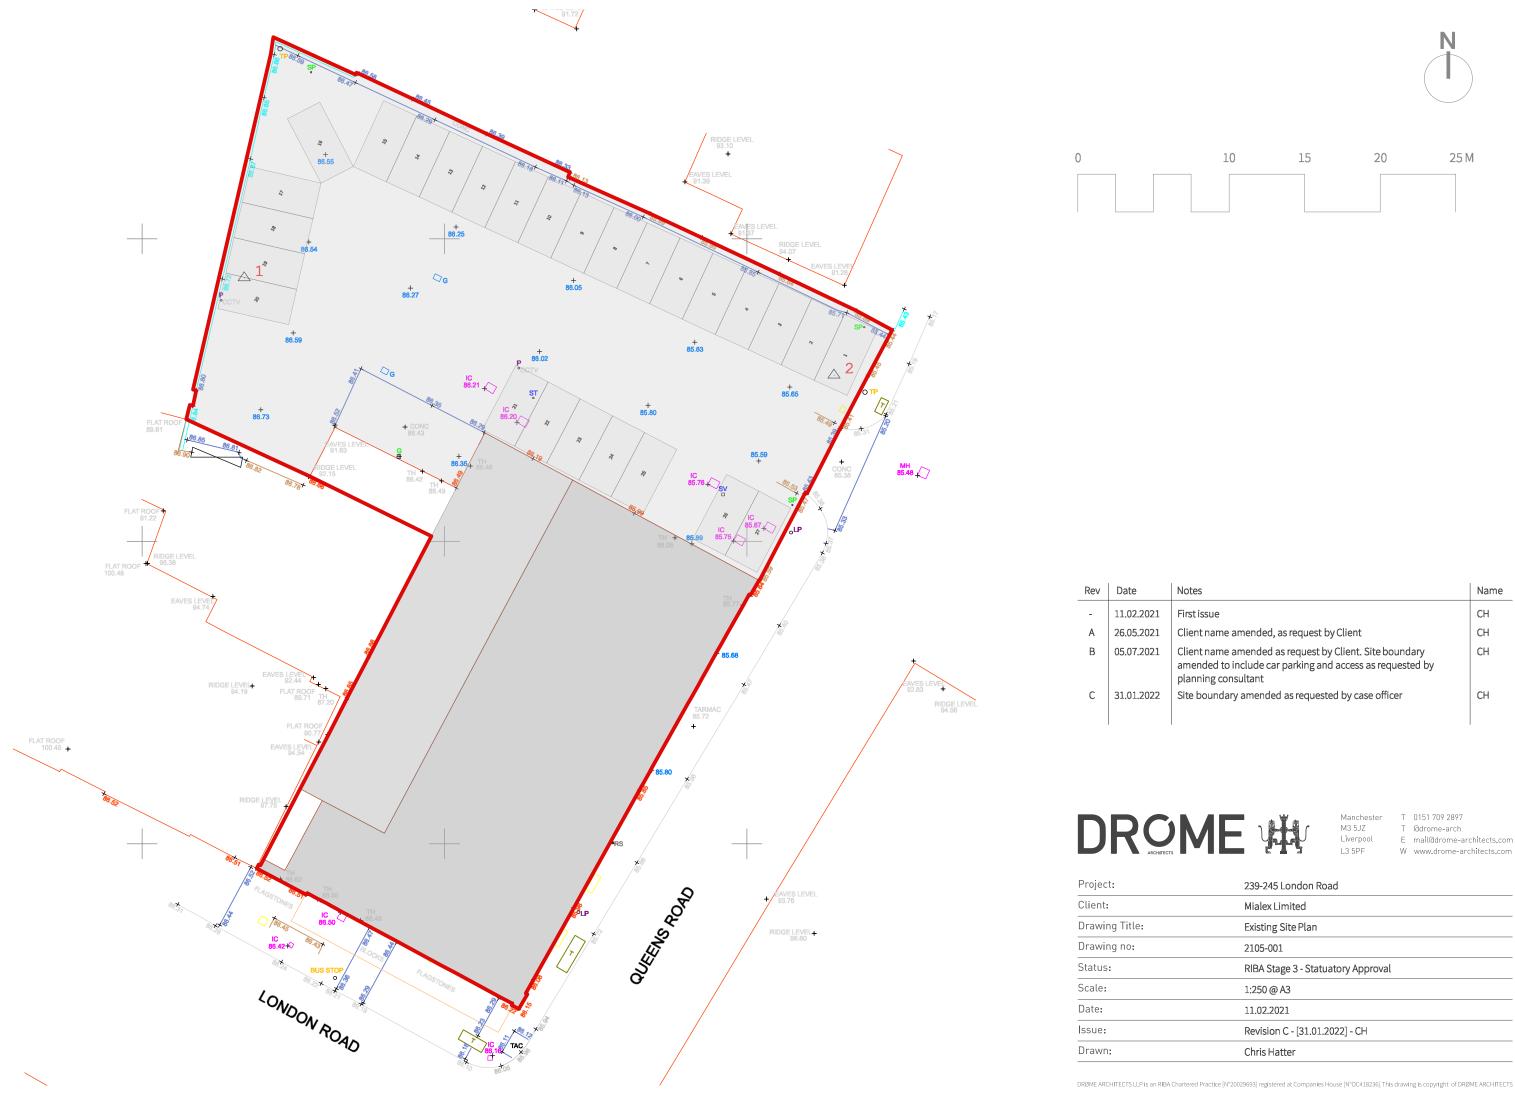

- E mail@drome-architects.com

W www.drome-architects.com

| 239-245 London Road                |
|------------------------------------|
| Mialex Limited                     |
| Existing Site Plan                 |
| 2105-001                           |
| RIBA Stage 3 - Statuatory Approval |
| 1:250 @ A3                         |
| 11.02.2021                         |
| Revision C - [31.01.2022] - CH     |
| Chris Hatter                       |
|                                    |