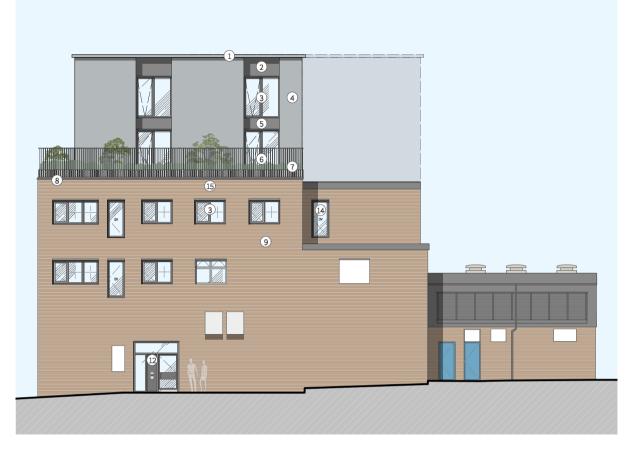

## **Proposed Materials:**

- 1. PPC aluminium capping to match render colour
- 2. Fire rated PPC spandrel panel colour RAL 9011 Graphite
- 3. Proposed uPVC window colour Graphite
- 4. Render colour Granite
- 5. Fire rated PPC spandrel panel colour RAL 9011 Graphite
- 6. Metal railing colour to match render
- 7. Planting behind railing
- 8. Aluminium shadow gap and coping colour to match railing
- 9. Existing brickwork
- 10. Gutter and downpipes to match existing 11. Omitted
- 12. Powder-coated aluminium entrance door in anthracite grey
- 13. Timber fascia to match existing
- 14. New uPVC opening vent in graphite grey
- 15. New brick parapet. Brickwork to match existing