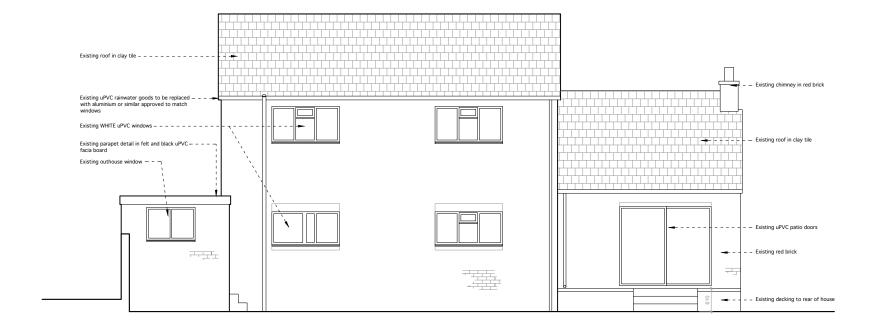

## **EXISTING NORTH ELEVATION**

DWG.NO.

SCALE ISSUE

2221 - PL - EX - 200

1:100 @ A3

PLANNING

| DATE     |          | 09-06-2020                          |
|----------|----------|-------------------------------------|
| REVISION |          | JOB NO.                             |
| 01       |          | 2221                                |
| NOT      | ES       |                                     |
| Rev      | Date     | Description                         |
| 00       | 16.11.20 | Issued to Planning                  |
| 01       | 02.07.21 | Issued Street Elevation to Planning |
|          |          |                                     |
|          |          |                                     |

| CLIENT                 | Ciaran and John Burke                                   |
|------------------------|---------------------------------------------------------|
| ADDRESS                | 86 Alan Road,<br>Heaton Moor,<br>Manchester,<br>SK4 4DF |
| PROJECT<br>DESCRIPTION | xx xxxxx xxxx                                           |
| PROJECT<br>ADDRESS     | 86 Alan Road,<br>Heaton Moor,<br>Manchester,            |

# **EXISTING SOUTH ELEVATION**

DWG.NO.

SCALE

2221 - PL - EX - 201

1:100 @ A3

|  | ISSUE    |          | PLANNING           |  |
|--|----------|----------|--------------------|--|
|  | DATE     |          | 09-06-2020         |  |
|  |          |          |                    |  |
|  | REVISION |          | JOB NO.            |  |
|  | 01       |          | 2221               |  |
|  |          |          |                    |  |
|  | NOTES    |          |                    |  |
|  | Rev      | Date     | Description        |  |
|  | 00       | 16.11.20 | Issued to Planning |  |

| NOTES |          |                                     |
|-------|----------|-------------------------------------|
| Rev   | Date     | Description                         |
| 00    | 16.11.20 | Issued to Planning                  |
| 01    | 02.07.21 | Issued Street Elevation to Planning |
|       |          |                                     |
|       |          |                                     |

## **EXISTING WEST ELEVATION**

DWG.NO.

SCALE

2221 - PL - EX - 202

1:100 @ A3

|  | ISSUE    |          | PLANNING           |
|--|----------|----------|--------------------|
|  | DATE     |          | 09-06-2020         |
|  |          |          |                    |
|  | REVISION |          | JOB NO.            |
|  | 01       |          | 2221               |
|  |          |          |                    |
|  | NOT      | ES       |                    |
|  | Rev      | Date     | Description        |
|  | 00       | 16.11.20 | Issued to Planning |
|  |          |          |                    |

01 02.07.21 Issued Street Elevation to Planning

CLIENT Ciaran and John Burke 86 Alan Road, Heaton Moor, ADDRESS Manchester, SK4 4DF PROJECT DESCRIPTION xx xxxxx xxxx PROJECT 86 Alan Road, Heaton Moor, ADDRESS Manchester, SK4 4DF