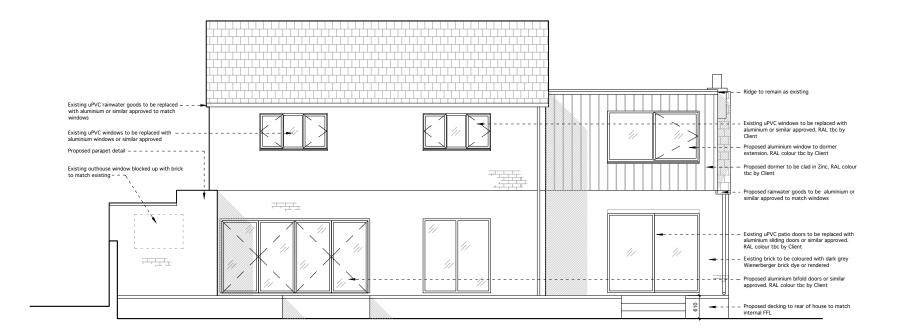

## PROPOSED NORTH **ELEVATION**

DWG.NO.

SCALE

2221 - PL - PR - 200

02 04/05/21 Re-issue to PLANNING

03 15/12/21 Re-issue to PLANNING following comments

1:100 @ A3

| JE       | PLANNING                                       |
|----------|------------------------------------------------|
| ΓE       | 17-03-2021                                     |
| 'ISION   | JOB NO.                                        |
| .        | 2221                                           |
|          |                                                |
| ΓES      |                                                |
| Date     | Description                                    |
| 16/11/20 | Issue to PLANNING                              |
| 17/03/21 | Issued DRAFT to Client and Planning Consultant |
|          | 16/11/20                                       |

| 04 | 06/01/22 | Re-issue to PLANNING following comments |
|----|----------|-----------------------------------------|
|    |          |                                         |
|    |          |                                         |
|    |          |                                         |
|    |          |                                         |
|    |          |                                         |
|    |          |                                         |

| CLIENT                 | Ciaran and John Burke                                   |
|------------------------|---------------------------------------------------------|
| ADDRESS                | 86 Alan Road,<br>Heaton Moor,<br>Manchester,<br>SK4 4DF |
| PROJECT<br>DESCRIPTION | Front & rear dormer and internal remodel                |
| PROJECT<br>ADDRESS     | 86 Alan Road,<br>Heaton Moor,<br>Manchester,<br>SKA 4DF |