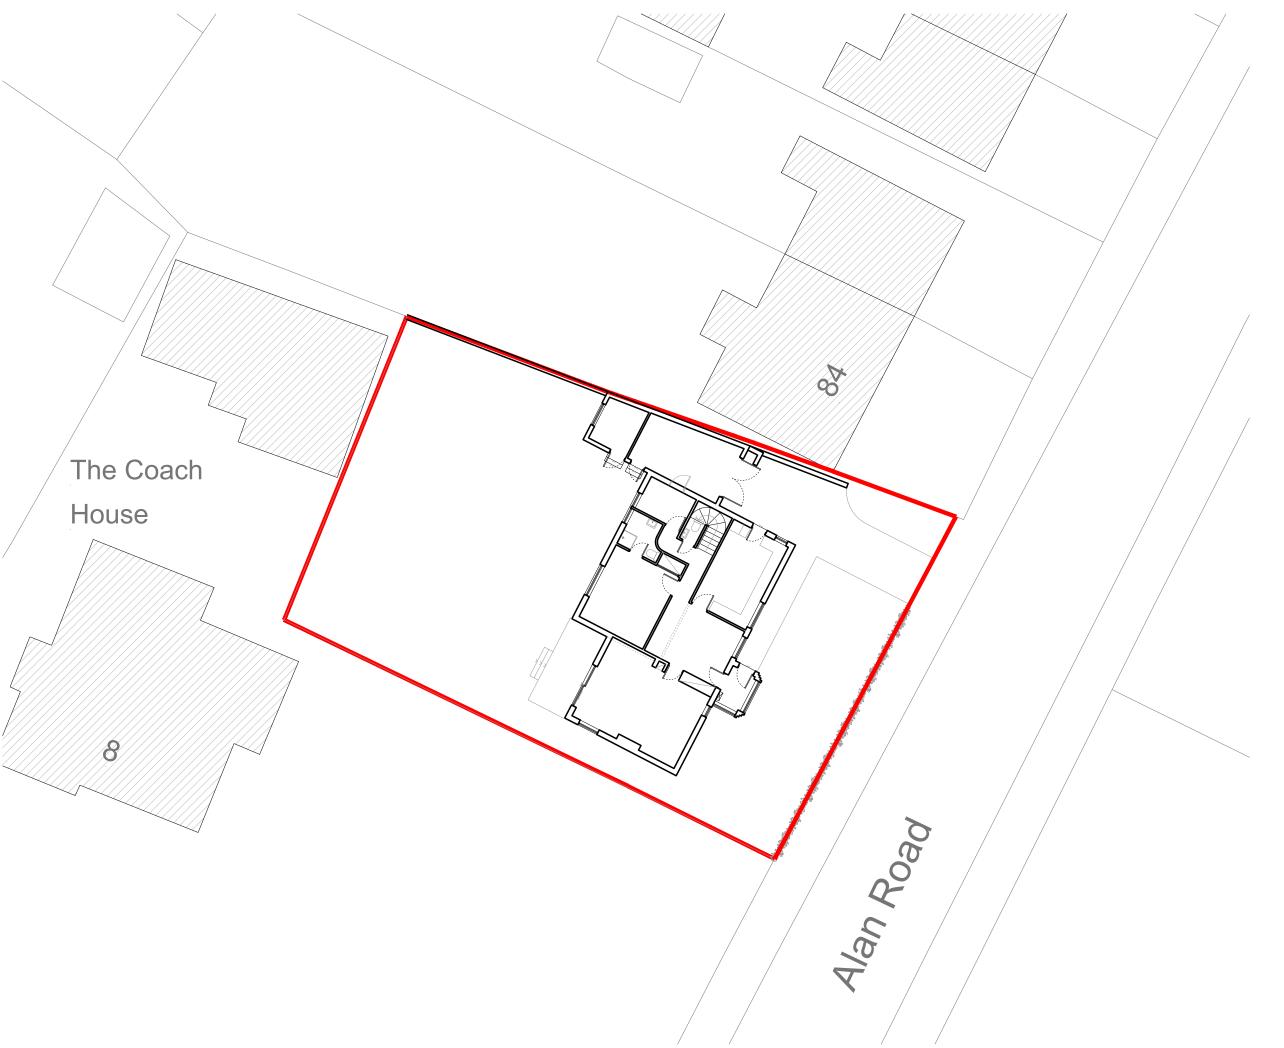

#### **EXISTING SITE PLAN**

DWG.NO.

2221 - PL - EX - 001

| SCALE    | 1:200 @ A3 |
|----------|------------|
| ISSUE    | PLANNING   |
| DATE     | 09-06-2020 |
| REVISION | JOB NO.    |
| 01       | 2221       |
| NOTES    |            |

NOTES

| Rev | Date     | Description                         |  |
|-----|----------|-------------------------------------|--|
| 00  | 16.11.20 | Issued to Planning                  |  |
| 01  | 02.07.21 | Issued Street Elevation to Planning |  |
|     |          |                                     |  |
|     |          |                                     |  |

2m 4m 6m 8m 10m