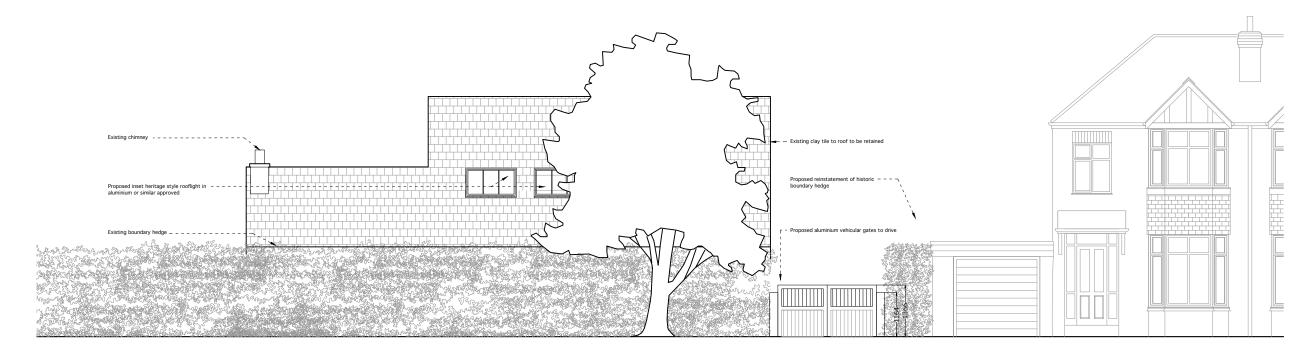

## PROPOSED EAST **ELEVATION**

DWG.NO.

SCALE

ISSUE DATE

2221 - PL - PR - 203

1:100 @ A3 PLANNING

17-03-2021

| RE∖ | /ISION   | JOB NO.                                        |  |
|-----|----------|------------------------------------------------|--|
| 04  |          | 2221                                           |  |
| NO  | TES      |                                                |  |
| Rev | Date     | Description                                    |  |
| 00  | 16/11/20 | Issue to PLANNING                              |  |
| 01  | 17/03/21 | Issued DRAFT to Client and Planning Consultant |  |
| 02  | 04/05/21 | Re-issue to PLANNING                           |  |
| 03  | 15/12/21 | Re-issue to PLANNING following comments        |  |
|     |          |                                                |  |

04 06/01/22 Re-issue to PLANNING following comments

CLIENT Ciaran and John Burke 86 Alan Road, Heaton Moor, ADDRESS Manchester, SK4 4DF PROJECT DESCRIPTION Front & rear dormer and internal remodel PROJECT 86 Alan Road, Heaton Moor, ADDRESS Manchester, SK4 4DF