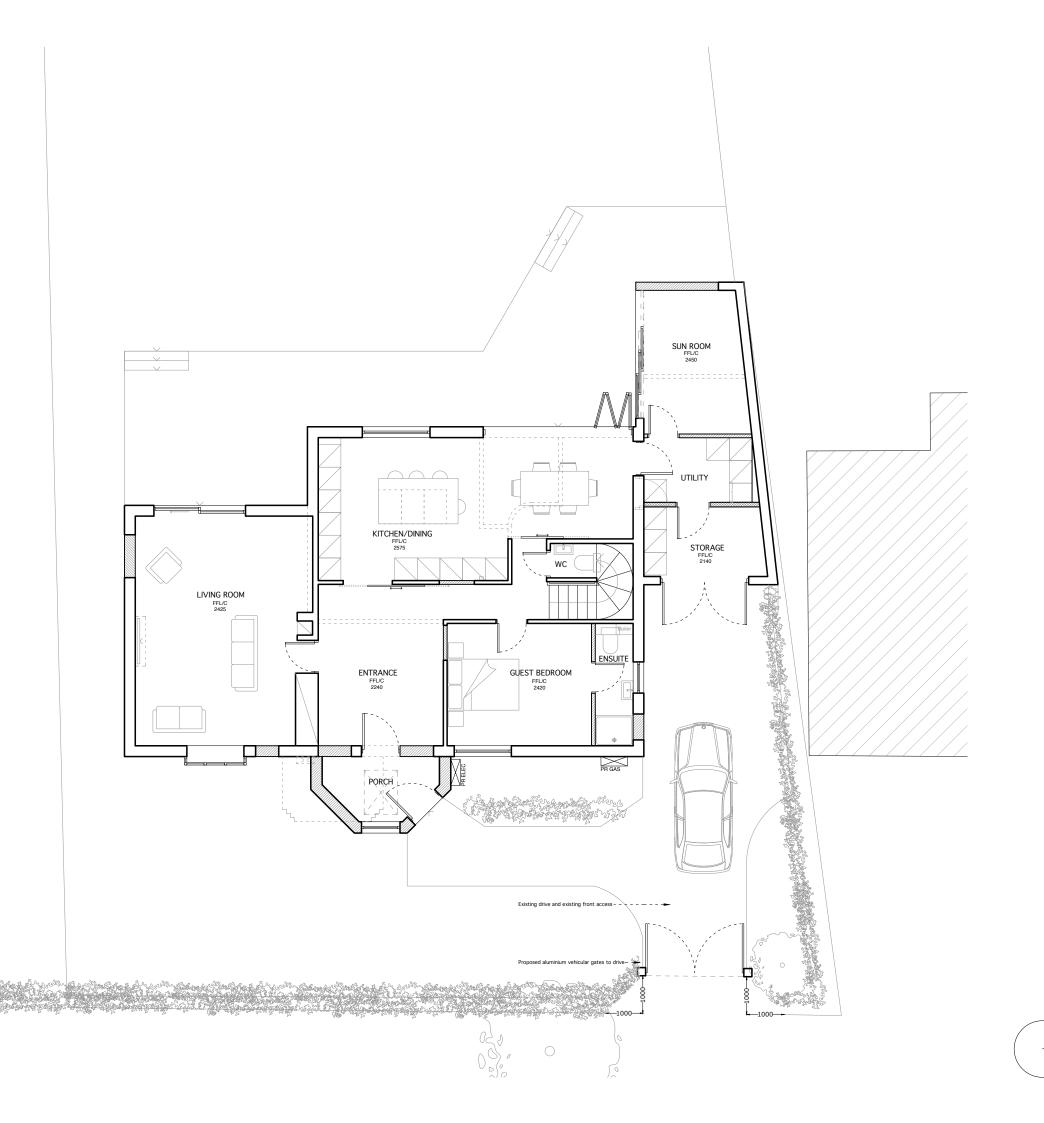

## PROPOSED GROUND FLOOR PLAN

DWG.NO.

2221 - PL - PR - 100

| SCALE    | 1:100 @ A3 |
|----------|------------|
| ISSUE    | PLANNING   |
| DATE     | 17-03-2021 |
| REVISION | JOB NO.    |
| 04       | 2221       |
| NOTES    |            |

| NOT | NOTES    |                                                |  |  |
|-----|----------|------------------------------------------------|--|--|
| Rev | Date     | Description                                    |  |  |
| 00  | 16/11/20 | Issue to PLANNING                              |  |  |
| 01  | 17/03/21 | Issued DRAFT to Client and Planning Consultant |  |  |
| 02  | 04/05/21 | Re-issue to PLANNING                           |  |  |
| 03  | 15/12/21 | Re-issue to PLANNING following comments        |  |  |
| 04  | 06/01/22 | Re-issue to PLANNING following comments        |  |  |

Ciaran and John Burke CLIENT 86 Alan Road, Heaton Moor, ADDRESS Manchester, SK4 4DF PROJECT DESCRIPTION Front & rear dormer and internal remodel PROJECT 86 Alan Road, Heaton Moor, ADDRESS Manchester, SK4 4DF