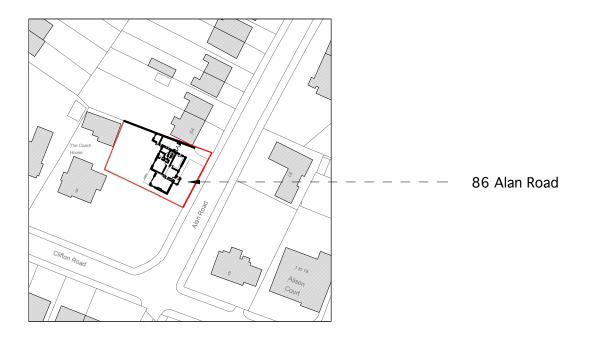

#### LOCATION PLAN

DWG.NO.

2221 - PL - EX - 000

00 16.11.20 Issued to Planning

|  | SCALE    | 1:1250 @ A3 |  |
|--|----------|-------------|--|
|  | ISSUE    | PLANNING    |  |
|  | DATE     | 09-06-2020  |  |
|  |          |             |  |
|  | REVISION | JOB NO.     |  |
|  | 01       | 2221        |  |
|  | 01       |             |  |
|  |          |             |  |
|  | NOTES    |             |  |
|  | Rev Date | Description |  |
|  |          |             |  |

01 02.07.21 Issued Street Elevation to Planning

Site Boundary

CLIENT Ciaran and John Burke ADDRESS 86 Alan Road, Heaton Moor, Manchester, SK4 4DF

xx xxxxx xxxx

PROJECT DESCRIPTION PROJECT

ADDRESS

86 Alan Road, Heaton Moor, Manchester, SK4 4DF

25m 0 25m 50m