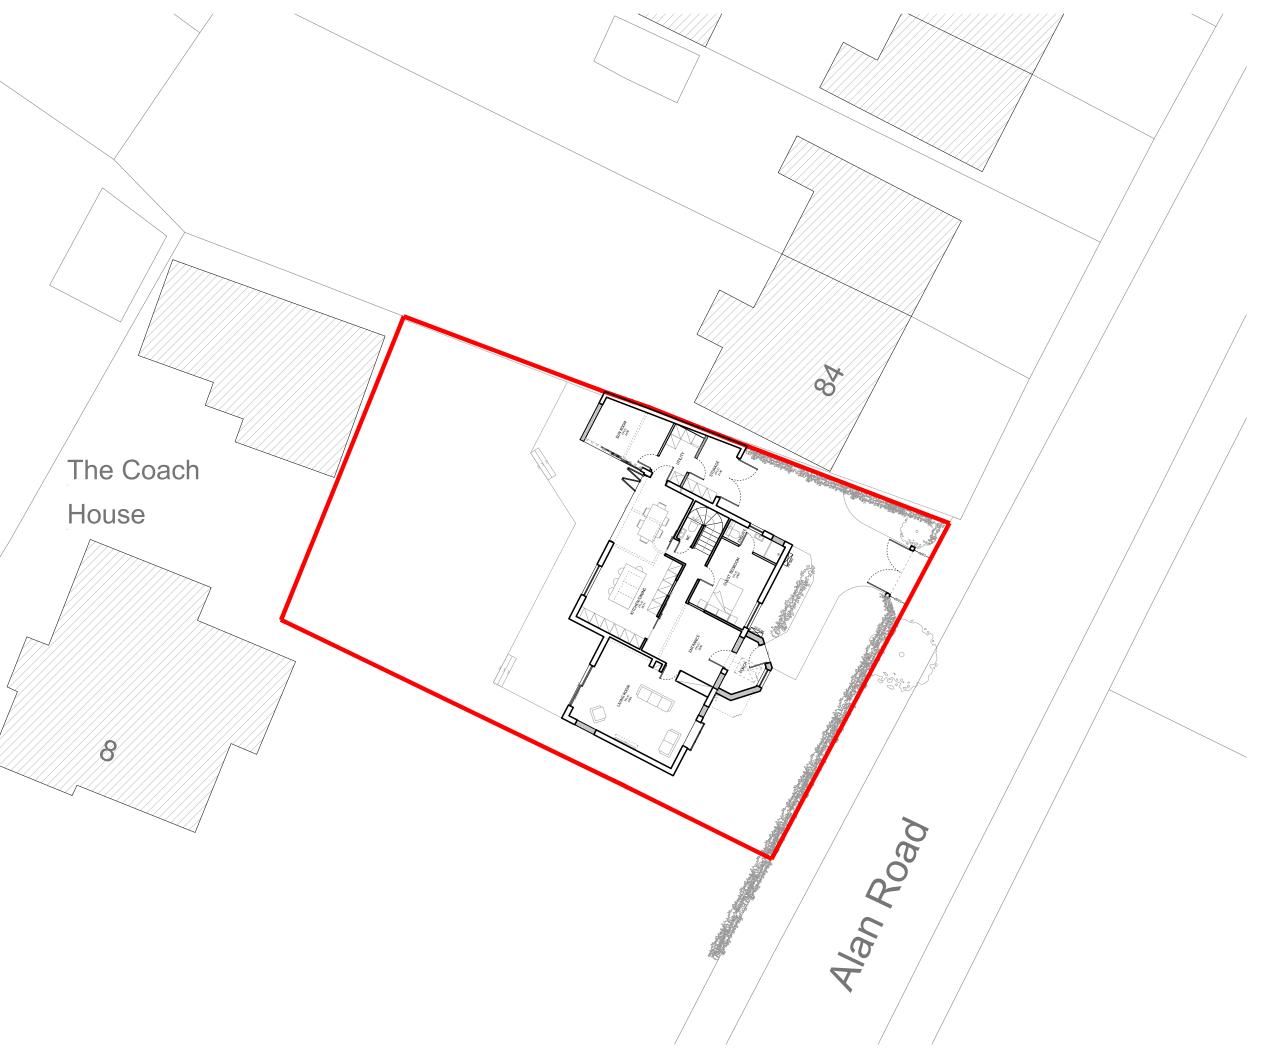

#### PROPOSED SITE PLAN

DWG.NO.

2221 - PL - PR - 001

| NOTEC    |            |
|----------|------------|
| 04       | 2221       |
| REVISION | JOB NO.    |
| DATE     | 17-03-2021 |
| ISSUE    | PLANNING   |
| SCALE    | 1:200 @ A3 |

| _   |          |                                                |  |  |
|-----|----------|------------------------------------------------|--|--|
| NOT | IOTES    |                                                |  |  |
| Rev | Date     | Description                                    |  |  |
| 00  | 16/11/20 | Issue to PLANNING                              |  |  |
| 01  | 17/03/21 | Issued DRAFT to Client and Planning Consultant |  |  |
| 02  | 04/05/21 | Re-issue to PLANNING                           |  |  |
| 03  | 15/12/21 | Re-issue to PLANNING following comments        |  |  |
| 04  | 06/01/22 | Re-issue to PLANNING following comments        |  |  |

ADDRESS 86 Alan Road, Heaton Moor, Manchester, SK4 4DF PROJECT DESCRIPTION Front & rear dormer and internal remodel 86 Alan Road, Heaton Moor, Manchester, SK4 4DF PROJECT ADDRESS

Ciaran and John Burke

CLIENT

2m 4m 6m 8m 10m