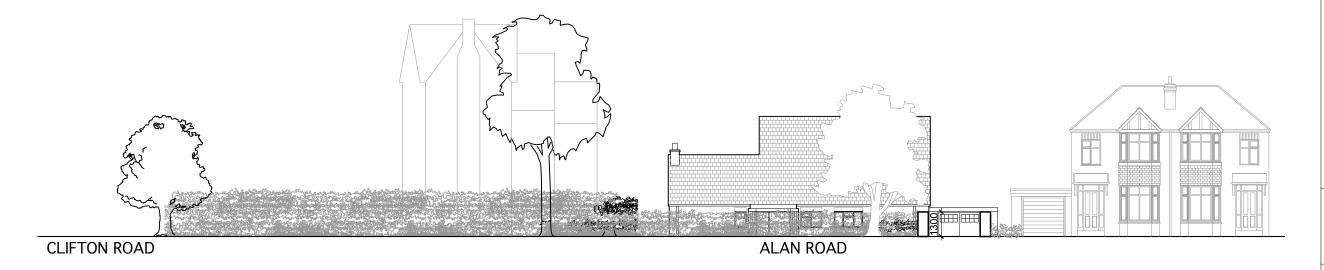

## **EXISTING STREET ELEVATION**

DWG.NO.

SCALE

2221 - PL - EX - 205

1:100 @ A3

| ISSUE    |          | PLANNING    |  |  |  |
|----------|----------|-------------|--|--|--|
| DATE     |          | 09-06-2020  |  |  |  |
| REVISION |          | JOB NO.     |  |  |  |
| 01       |          | 2221        |  |  |  |
| NOT      | NOTES    |             |  |  |  |
| Rev      | Date     | Description |  |  |  |
|          | 40 44 00 |             |  |  |  |

| INO | NOTES    |                                     |  |  |
|-----|----------|-------------------------------------|--|--|
| Rev | Date     | Description                         |  |  |
| 00  | 16.11.20 | Issued to Planning                  |  |  |
| 01  | 02.07.21 | Issued Street Elevation to Planning |  |  |
|     |          |                                     |  |  |

| CLIENT                 | Ciaran and John Burke                                   |
|------------------------|---------------------------------------------------------|
| ADDRESS                | 86 Alan Road,<br>Heaton Moor,<br>Manchester,<br>SK4 4DF |
| PROJECT<br>DESCRIPTION | xx xxxxx xxxx                                           |
| PROJECT<br>ADDRESS     | 86 Alan Road,<br>Heaton Moor,<br>Manchester,            |