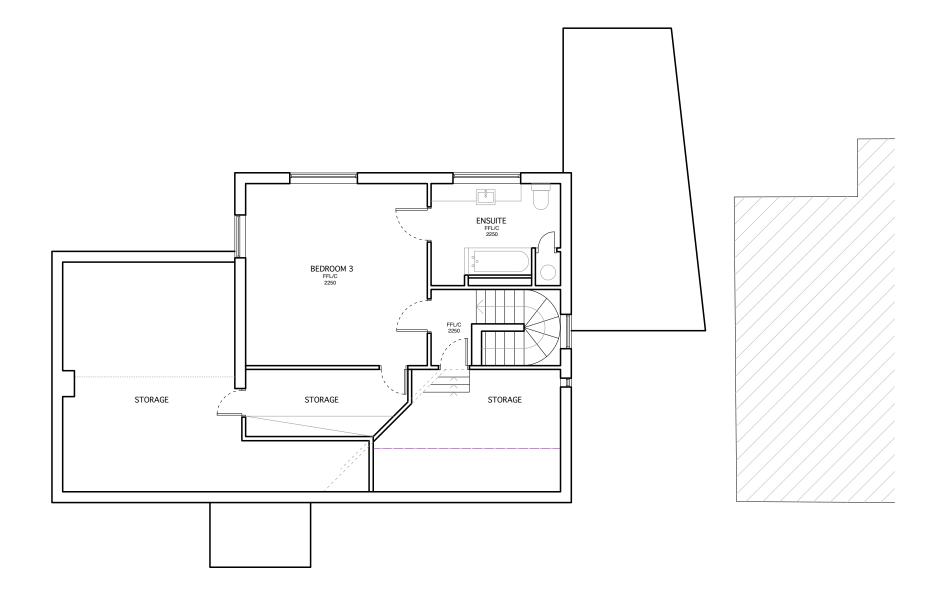

# PROPOSED FIRST FLOOR PLAN

DWG.NO.

2221 - PL - PR - 101

| SCALE    | 1:100 @ A3 |
|----------|------------|
| ISSUE    | PLANNING   |
| DATE     | 17-03-2021 |
|          |            |
| REVISION | JOB NO.    |
| 04       | 2221       |
|          |            |
| NOTES    |            |

| NOT | NOTES    |                                                |  |
|-----|----------|------------------------------------------------|--|
| Rev | Date     | Description                                    |  |
| 00  | 16/11/20 | Issue to PLANNING                              |  |
| 01  | 17/03/21 | Issued DRAFT to Client and Planning Consultant |  |
| 02  | 04/05/21 | Re-issue to PLANNING                           |  |
| 03  | 15/12/21 | Re-issue to PLANNING following comments        |  |
| 04  | 06/01/22 | Re-issue to PLANNING following comments        |  |
|     |          |                                                |  |

CLIENT Ciaran and John Burke 86 Alan Road, Heaton Moor, ADDRESS Manchester, SK4 4DF PROJECT DESCRIPTION Front & rear dormer and internal remodel PROJECT 86 Alan Road, Heaton Moor, ADDRESS Manchester, SK4 4DF