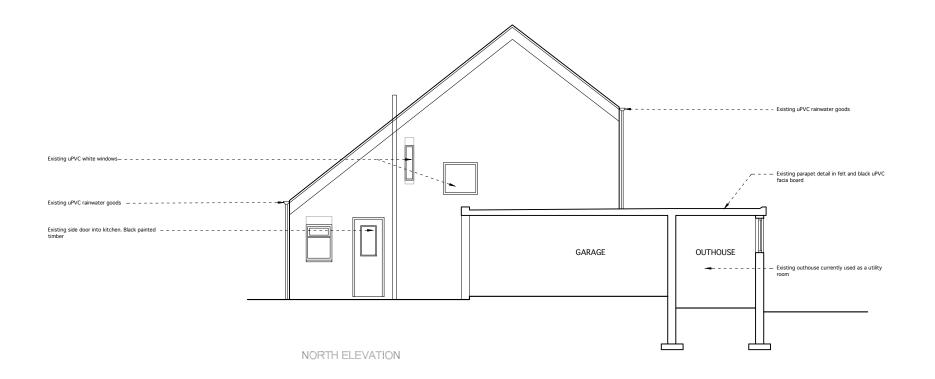

## **EXISTING NORTH ELEVATION**

DWG.NO.

SCALE ISSUE

2221 - PL - EX - 200

1:100 @ A3

PLANNING

| DATE     |          | 09-06-2020                          |
|----------|----------|-------------------------------------|
| REVISION |          | JOB NO.                             |
| 01       |          | 2221                                |
| NOT      | ES       |                                     |
| Rev      | Date     | Description                         |
| 00       | 16.11.20 | Issued to Planning                  |
| 01       | 02.07.21 | Issued Street Elevation to Planning |
|          |          |                                     |
|          |          |                                     |

| CLIENT                 | Ciaran and John Burke                                   |
|------------------------|---------------------------------------------------------|
| ADDRESS                | 86 Alan Road,<br>Heaton Moor,<br>Manchester,<br>SK4 4DF |
| PROJECT<br>DESCRIPTION | xx xxxxx xxxx                                           |
| PROJECT<br>ADDRESS     | 86 Alan Road,<br>Heaton Moor,<br>Manchester,            |