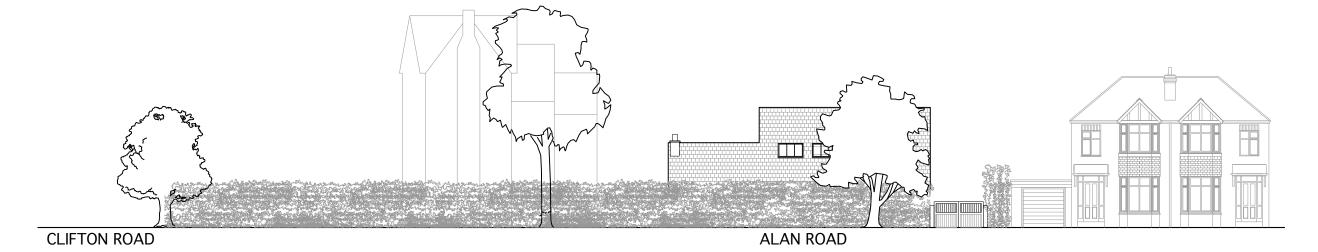

## PROPOSED STREET **ELEVATION**

DWG.NO.

SCALE

2221 - PL - PR - 205

02 04/05/21 Re-issue to PLANNING

03 15/12/21 Re-issue to PLANNING following comments 04 06/01/22 Re-issue to PLANNING following comments

1:200 @ A3

|   | ISSUE      |          | PLANNING                                       |
|---|------------|----------|------------------------------------------------|
|   | DATE       |          | 17-03-2021                                     |
| ĺ | REVISION   |          | JOB NO.                                        |
|   | 04         |          | 2221                                           |
|   | NOTES      |          |                                                |
|   | Rev        | Date     | Description                                    |
|   | 00         | 16/11/20 | Issue to PLANNING                              |
|   | 01 17/03/2 |          | Issued DRAFT to Client and Planning Consultant |

| CLIENT                 | Claran and John Burke                                   |
|------------------------|---------------------------------------------------------|
| ADDRESS                | 86 Alan Road,<br>Heaton Moor,<br>Manchester,<br>SK4 4DF |
| PROJECT<br>DESCRIPTION | Front & rear dormer and internal remodel                |
| PROJECT<br>ADDRESS     | 86 Alan Road,<br>Heaton Moor,<br>Manchester,            |