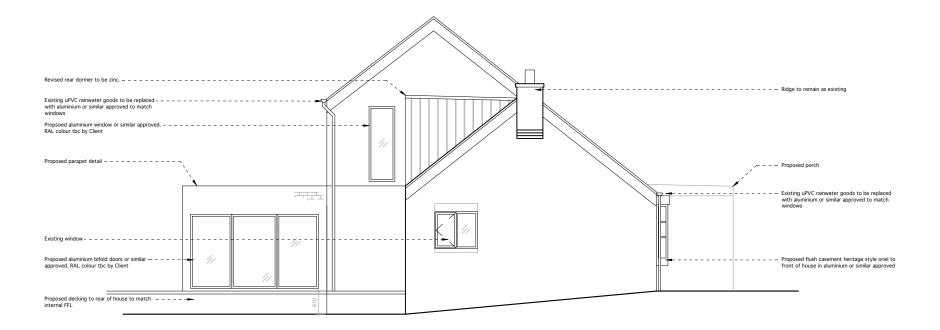

## PROPOSED STREET **ELEVATION**

DWG.NO.

SCALE

2221 - PL - PR - 205

02 04/05/21 Re-issue to PLANNING

03 15/12/21 Re-issue to PLANNING following comments 04 06/01/22 Re-issue to PLANNING following comments

1:200 @ A3

|   | ISSUE      |          | PLANNING                                       |
|---|------------|----------|------------------------------------------------|
|   | DATE       |          | 17-03-2021                                     |
| ĺ | REVISION   |          | JOB NO.                                        |
|   | 04         |          | 2221                                           |
|   | NOTES      |          |                                                |
|   | Rev        | Date     | Description                                    |
|   | 00         | 16/11/20 | Issue to PLANNING                              |
|   | 01 17/03/2 |          | Issued DRAFT to Client and Planning Consultant |

| CLIENT                 | Claran and John Burke                                   |
|------------------------|---------------------------------------------------------|
| ADDRESS                | 86 Alan Road,<br>Heaton Moor,<br>Manchester,<br>SK4 4DF |
| PROJECT<br>DESCRIPTION | Front & rear dormer and internal remodel                |
| PROJECT<br>ADDRESS     | 86 Alan Road,<br>Heaton Moor,<br>Manchester,            |

ARCHITECTURE \ INTERIORS \ PROJECT MANAGEMENT

W\WWW.BUTTERFIELD ARCHITECTURE.CO.UK E\INFO@BUTTERFIELDARCHITECTURE.CO.UK M\ +44 (0) 7779302856 102 ROSENEATH ROAD, URMSTON, MANCHESTER, M41 5AZ

| 0 | 1m | 2m | 3m | 4m | 5m |
|---|----|----|----|----|----|
|   |    |    |    |    |    |