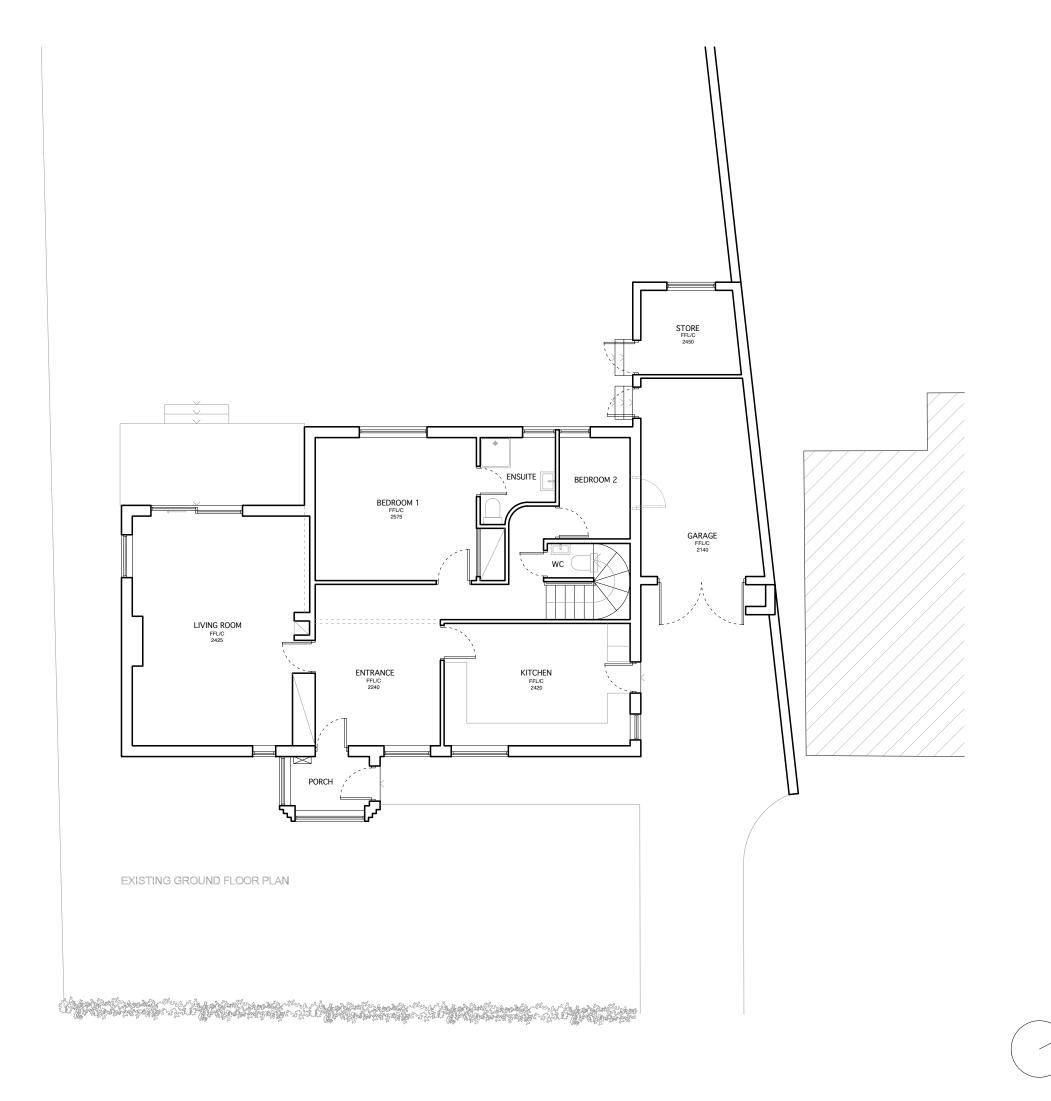

## **EXISTING GROUND** FLOOR PLAN

DWG.NO.

SCALE

2221 - PL - EX - 100

1:100 @ A3

|  | ISSUE<br>DATE               |  | PLANNING<br>09-06-2020 |
|--|-----------------------------|--|------------------------|
|  | REVISION O1  NOTES Rev Date |  | JOB NO.<br>2221        |
|  |                             |  |                        |
|  |                             |  | Description            |

| Rev | Date     | Description                         |
|-----|----------|-------------------------------------|
| 00  | 16.11.20 | Issued to Planning                  |
| 01  | 02.07.21 | Issued Street Elevation to Planning |
|     |          |                                     |
|     |          |                                     |

CLIENT Ciaran and John Burke 86 Alan Road, Heaton Moor, ADDRESS Manchester, SK4 4DF PROJECT DESCRIPTION xx xxxxx xxxx PROJECT 86 Alan Road, Heaton Moor,

ADDRESS