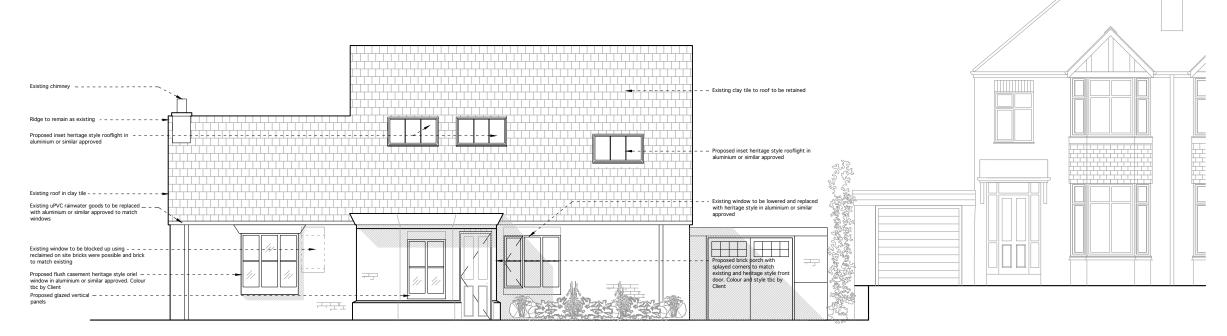

# PROPOSED SOUTH **ELEVATION**

DWG.NO.

2221 - PL - PR - 201

| SCA  | LE       | 1:100 @ A3        |  |
|------|----------|-------------------|--|
| ISSU | JE       | PLANNING          |  |
| DAT  | E        | 17-03-2021        |  |
| REV  | ISION    | JOB NO.           |  |
| 04   |          | 2221              |  |
| NOT  | NOTES    |                   |  |
| Rev  | Date     | Description       |  |
| 00   | 16/11/20 | Issue to PLANNING |  |
| 1    | I        | T .               |  |

| NOT      | ES       |                                                |
|----------|----------|------------------------------------------------|
| Rev Date |          | Description                                    |
| 00       | 16/11/20 | Issue to PLANNING                              |
| 01       | 17/03/21 | Issued DRAFT to Client and Planning Consultant |
| 02       | 04/05/21 | Re-issue to PLANNING                           |
| 03       | 15/12/21 | Re-issue to PLANNING following comments        |
| 04       | 06/01/22 | Re-issue to PLANNING following comments        |
|          |          |                                                |

Ciaran and John Burke CLIENT ADDRESS 86 Alan Road, Heaton Moor, Manchester, SK4 4DF PROJECT DESCRIPTION Front & rear dormer and internal remodel PROJECT 86 Alan Road, Heaton Moor, ADDRESS Manchester, SK4 4DF