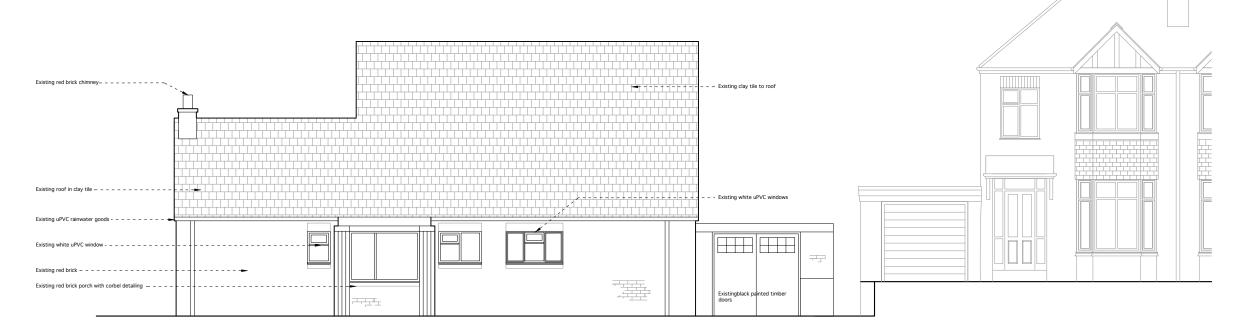

## **EXISTING EAST ELEVATION**

DWG.NO.

SCALE

2221 - PL - EX - 203

1:100 @ A3

| ISSUE    |      | PLANNING    |  |  |
|----------|------|-------------|--|--|
| DATE     |      | 09-06-2020  |  |  |
| REVISION |      | JOB NO.     |  |  |
| 01       |      | 2221        |  |  |
|          |      |             |  |  |
| NOTES    |      |             |  |  |
| Rev      | Date | Description |  |  |
|          |      |             |  |  |

| 1.40 | 110120   |                                     |  |  |
|------|----------|-------------------------------------|--|--|
| Rev  | Date     | Description                         |  |  |
| 00   | 16.11.20 | Issued to Planning                  |  |  |
| 01   | 02.07.21 | Issued Street Elevation to Planning |  |  |
|      |          |                                     |  |  |
|      |          |                                     |  |  |

Ciaran and John Burke CLIENT ADDRESS 86 Alan Road, Heaton Moor, Manchester, SK4 4DF PROJECT DESCRIPTION xx xxxxx xxxx PROJECT 86 Alan Road, Heaton Moor, ADDRESS