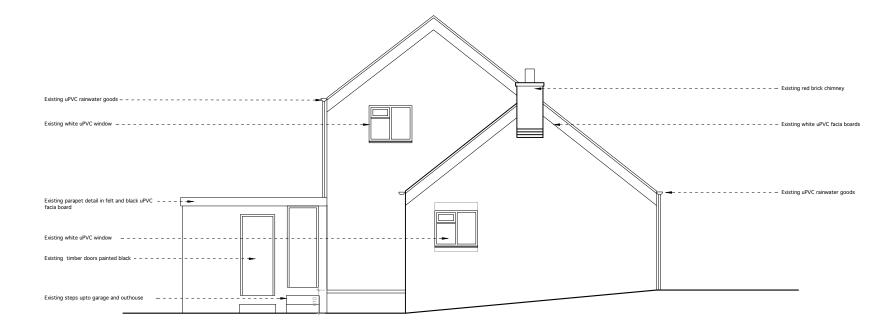

## **EXISTING EAST ELEVATION**

DWG.NO.

SCALE

2221 - PL - EX - 203

1:100 @ A3

| ISSUE    |      | PLANNING    |  |  |
|----------|------|-------------|--|--|
| DATE     |      | 09-06-2020  |  |  |
| REVISION |      | JOB NO.     |  |  |
| 01       |      | 2221        |  |  |
|          |      |             |  |  |
| NOTES    |      |             |  |  |
| Rev      | Date | Description |  |  |
|          |      |             |  |  |

| 1.40 | 110120   |                                     |  |  |
|------|----------|-------------------------------------|--|--|
| Rev  | Date     | Description                         |  |  |
| 00   | 16.11.20 | Issued to Planning                  |  |  |
| 01   | 02.07.21 | Issued Street Elevation to Planning |  |  |
|      |          |                                     |  |  |
|      |          |                                     |  |  |

Ciaran and John Burke CLIENT ADDRESS 86 Alan Road, Heaton Moor, Manchester, SK4 4DF PROJECT DESCRIPTION xx xxxxx xxxx PROJECT 86 Alan Road, Heaton Moor, ADDRESS