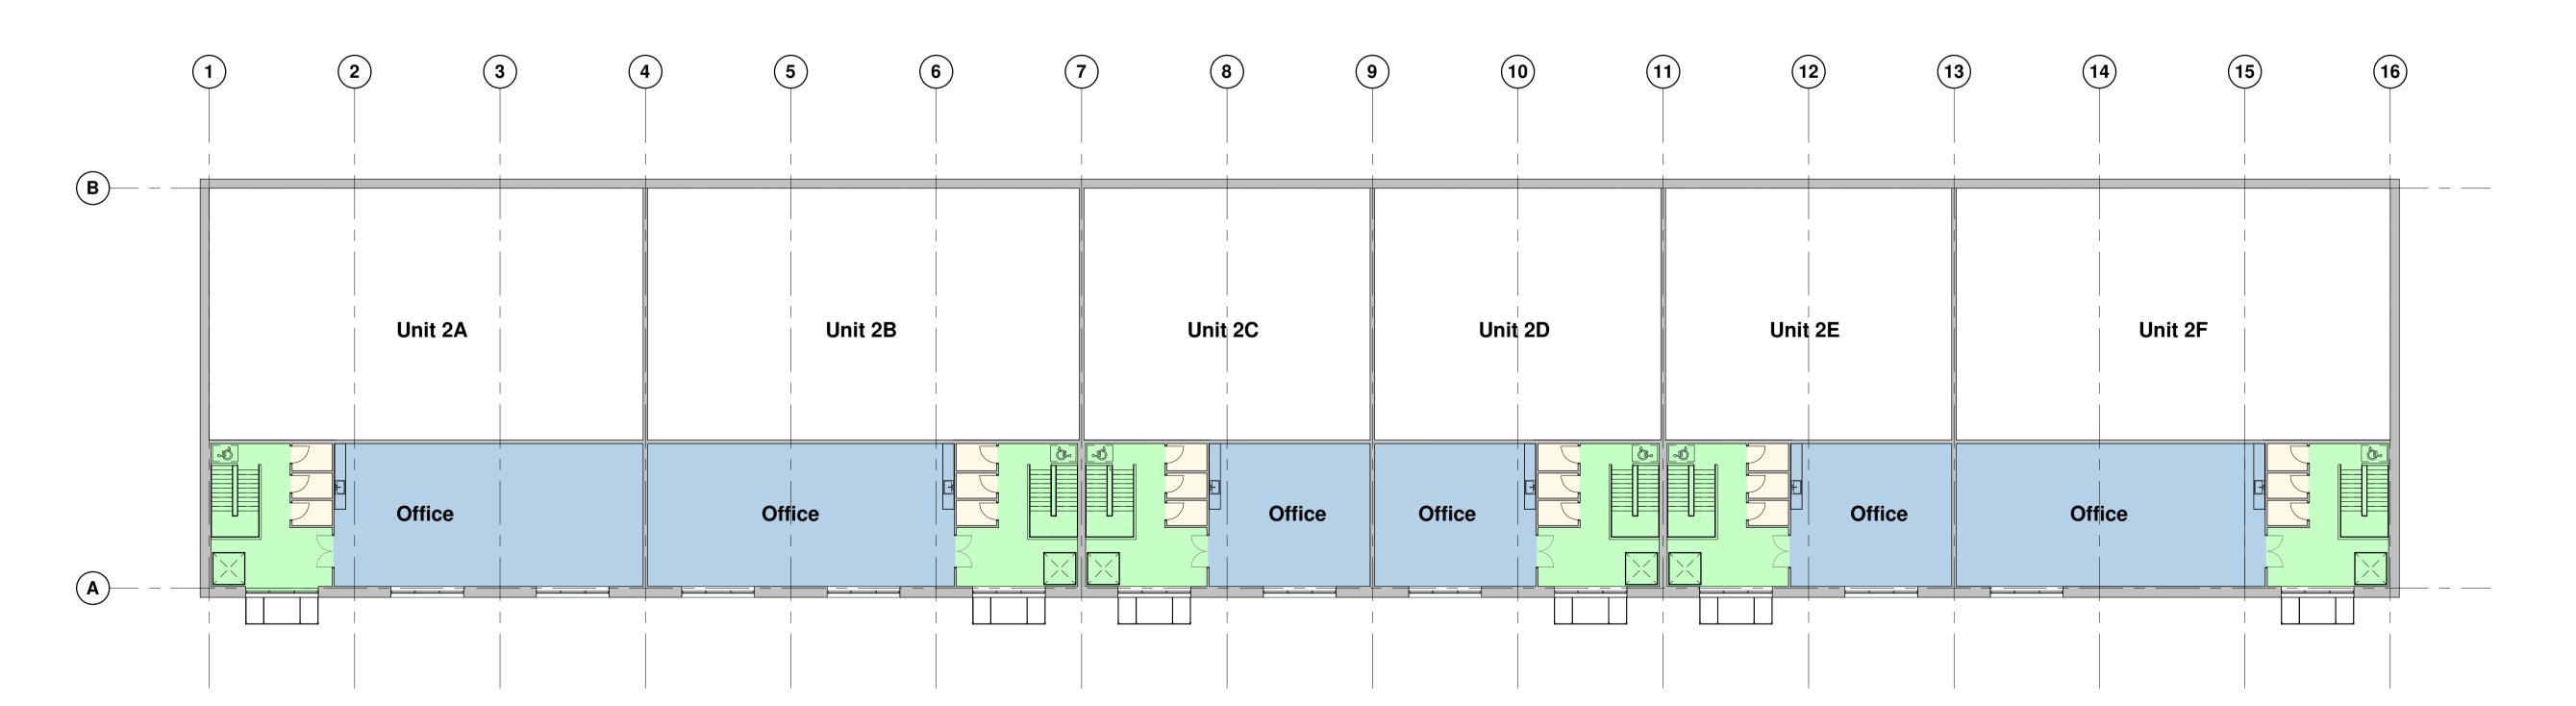

Vauxhall Industrial Estate Stockport

Drawing Title

Status Purpose of Issue

Unit 3 - Typical Office Floor Plan

S2 SUITABLE FOR INFORMATION C4 Job no. 21093 Scale 1:100 @ A1

Drg no. 21093-C4P-V3-ZZ-DR-A-2002