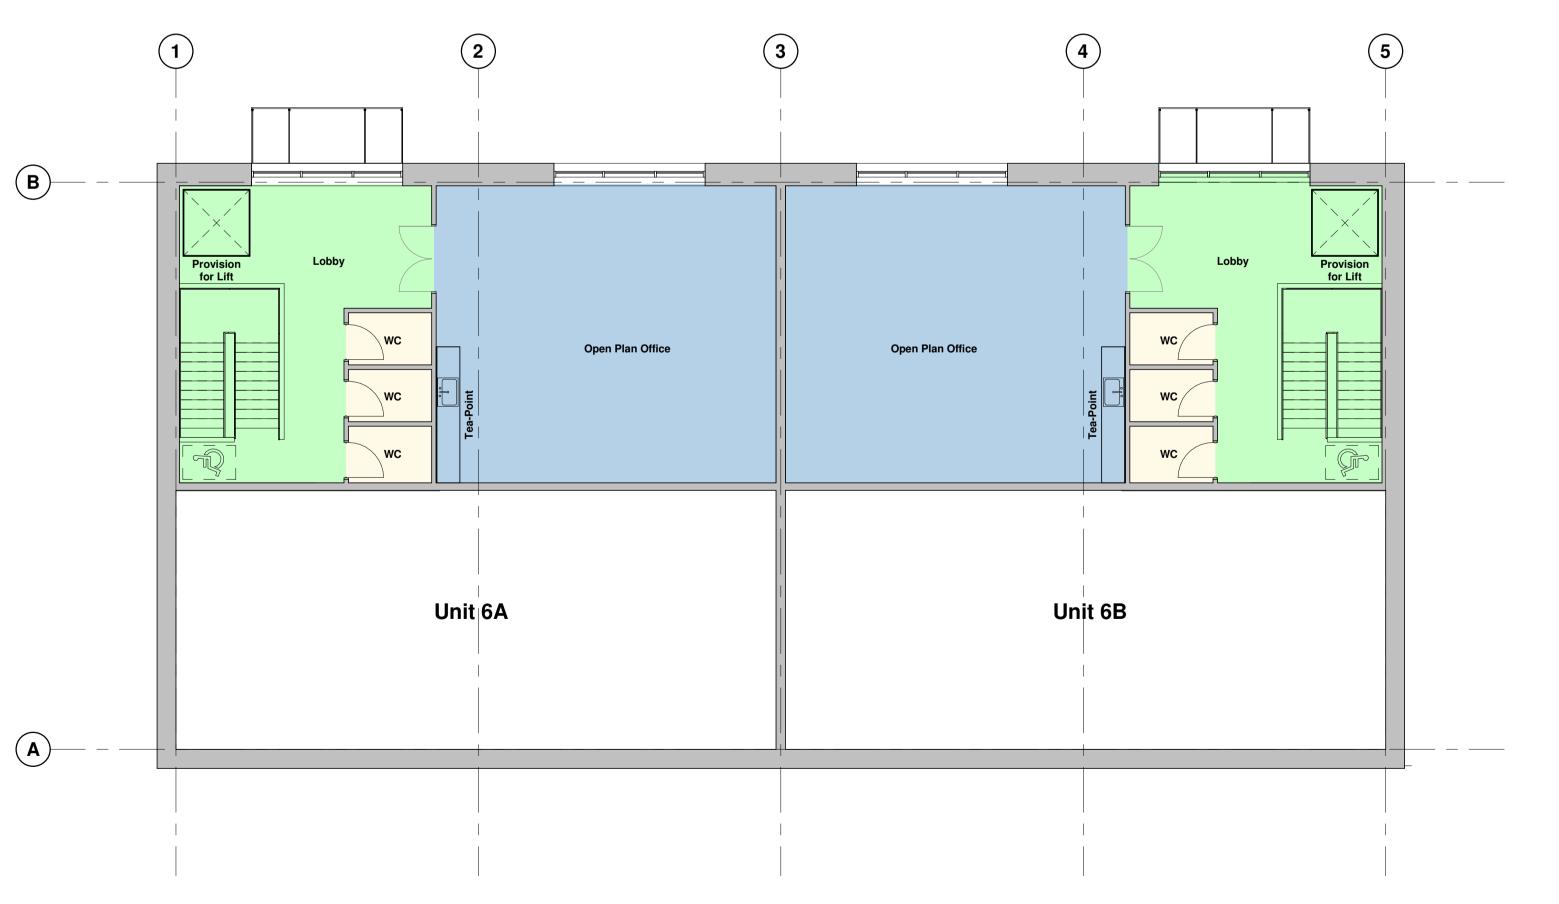

Vauxhall Industrial Estate Stockport

Drawing Title

Status Purpose of Issue

Unit 3 - Typical Office Floor Plan

S2 SUITABLE FOR INFORMATION C4 Job no. 21093 Scale 1:100 @ A1

Drg no. 21093-C4P-V3-ZZ-DR-A-2002