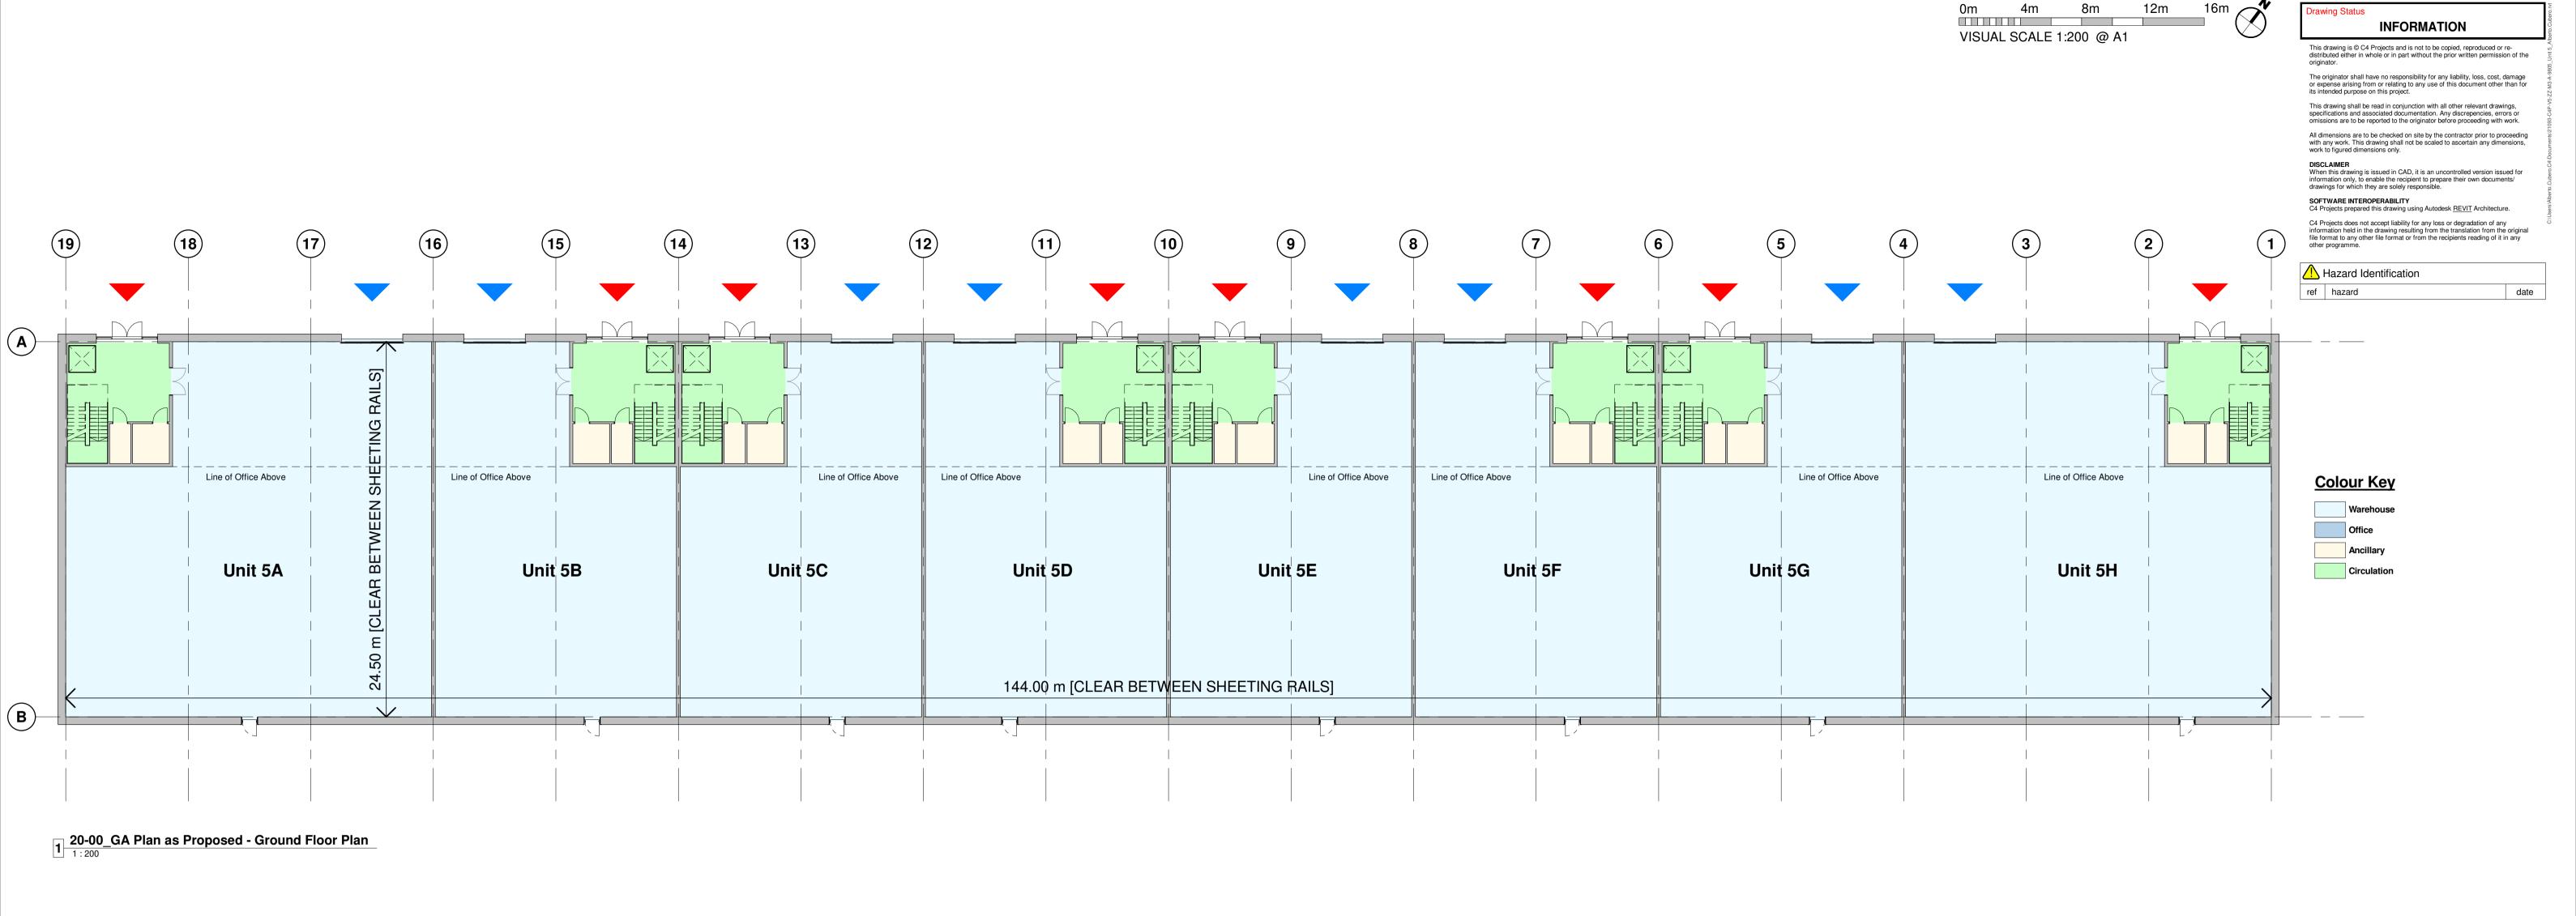

20-00\_GA Plan as Proposed - Ground Floor Plan
1:200

20-01\_GA Plan as Proposed - First Floor Plan

P5 Wall Bike Rack Updated

AC 11.10.21 DC

Status Purpose of Issue S2 SUITABLE FOR INFORMATION C4 Job no. 21093 Scale 1 : 200 @ A1

Rev P5 21093-C4P-V2-ZZ-DR-A-2001

14 21.00 m R BETWEEN SHEETING F Line of Office Above Line of Office Above Colour Key Line of Office Above Line of Office Above Line of Office Above Warehouse Unit 3B Unit 3C Unit 3D Unit 3E Unit 3A Ancillary Circulation 102.00 m [CLEAR BETWEEN SHEETING RAILS]

20-01\_GA Plan as Proposed - First Floor Plan

1 20-00\_GA Plan as Proposed - Ground Floor Plan

16m 8m 12m 

0m 4m

VISUAL SCALE 1:200 @ A1