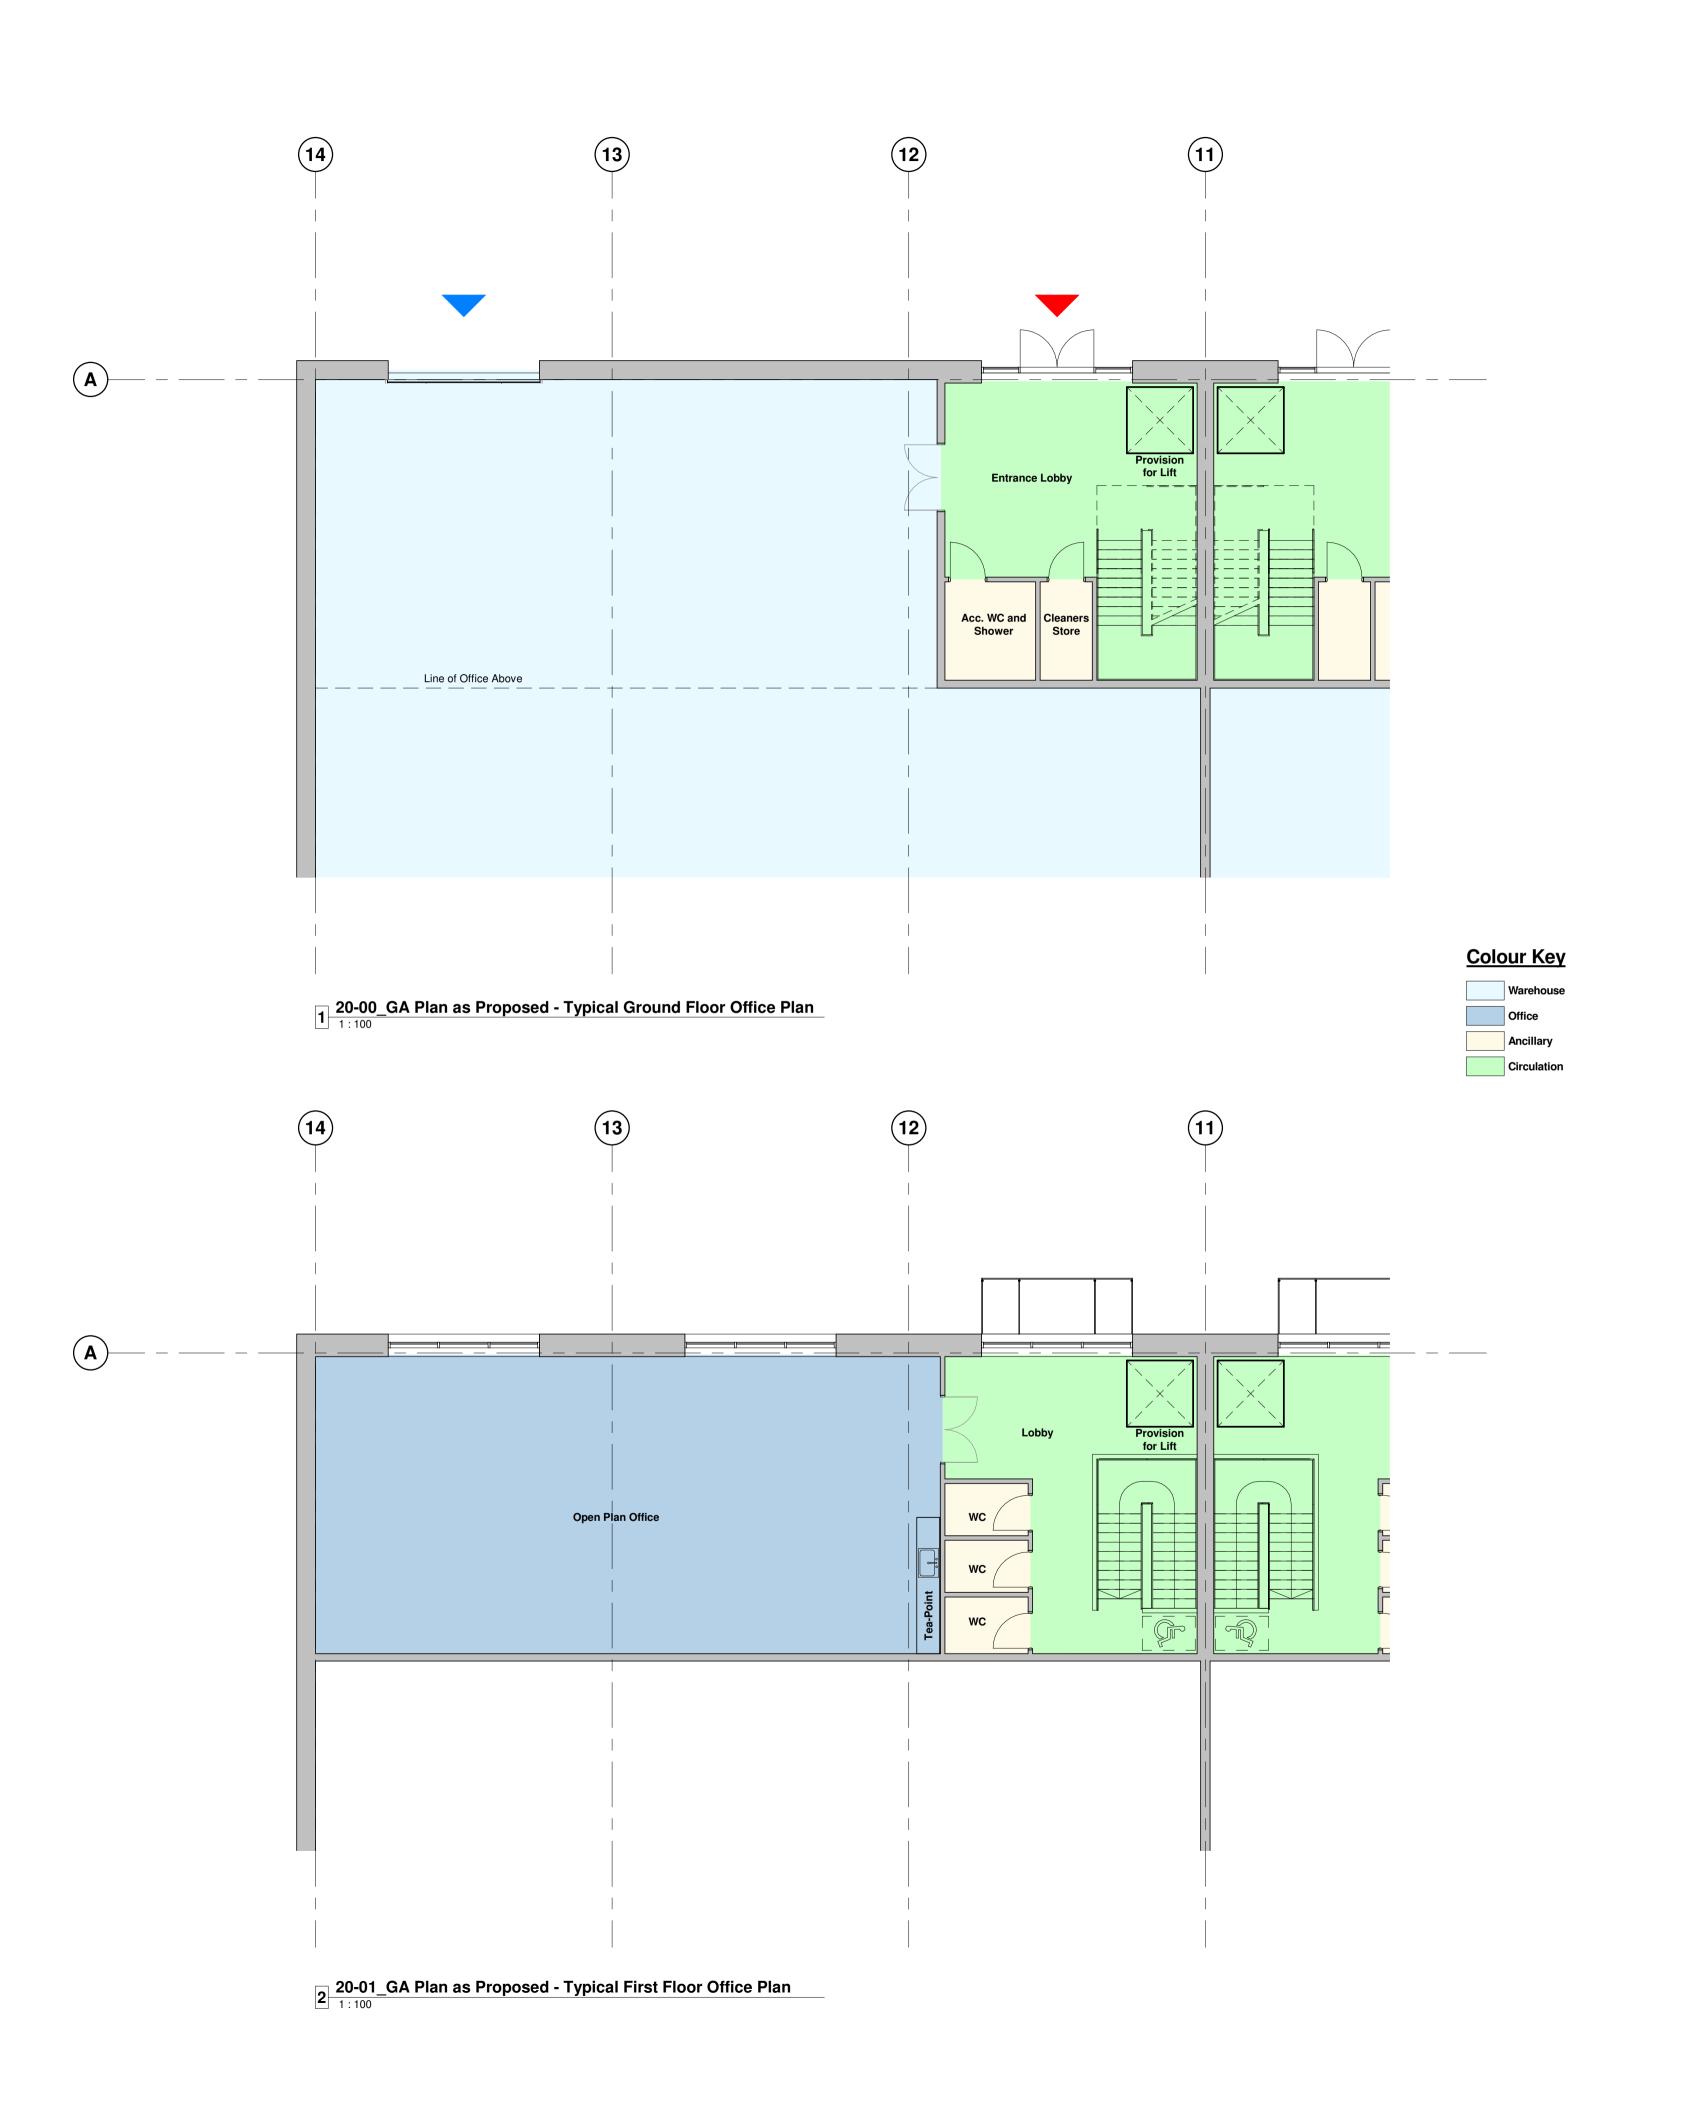

WUKPG

Vauxhall Industrail Estate Stockport

**Drawing Title** 

Unit 1 - Proposed Ground GA Plan

Status Purpose of Issue
S2 SUITABLE FOR INFORMATION

C4 Job no. 21093 Scale 1:100 @ A1

Drg no. 21093-C4P-V1-00-DR-A-2001

Vauxhall Industrial Estate Stockport

Drawing Title

Status Purpose of Issue

Unit 3 - Typical Office Floor Plan

S2 SUITABLE FOR INFORMATION C4 Job no. 21093 Scale 1:100 @ A1

Drg no. 21093-C4P-V3-ZZ-DR-A-2002