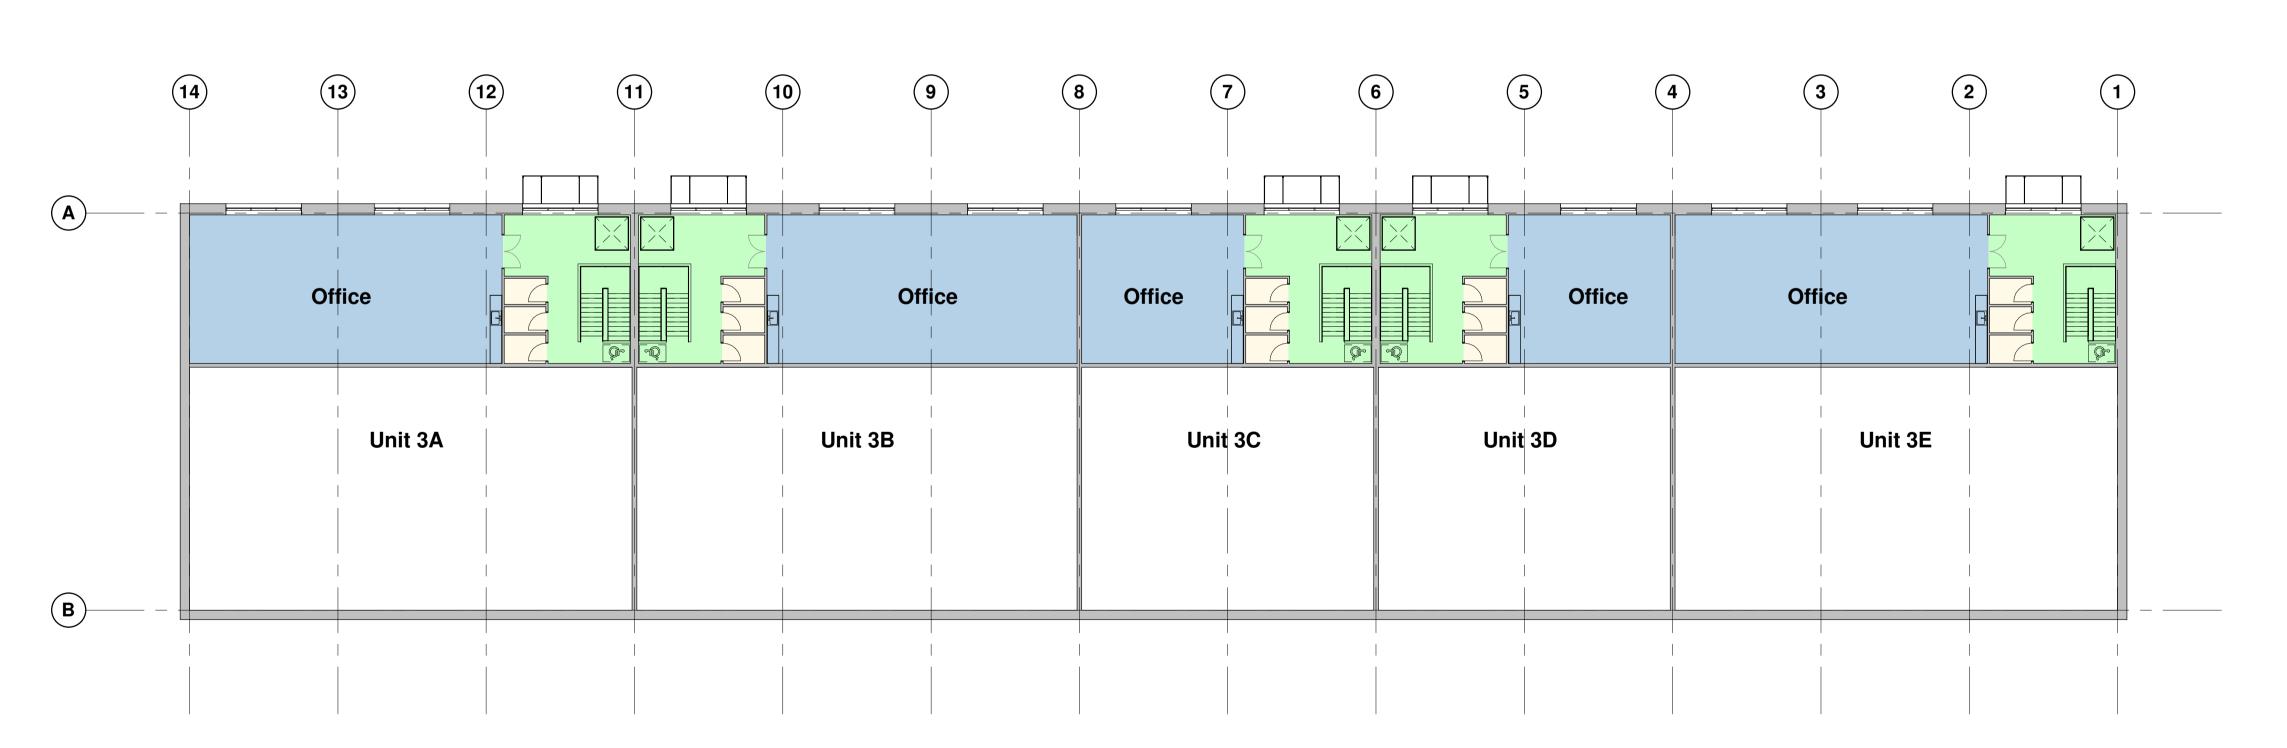

Vauxhall Industrial Estate Stockport

Drawing Title

Status Purpose of Issue

Unit 3 - Typical Office Floor Plan

S2 SUITABLE FOR INFORMATION C4 Job no. 21093 Scale 1:100 @ A1

Drg no. 21093-C4P-V3-ZZ-DR-A-2002