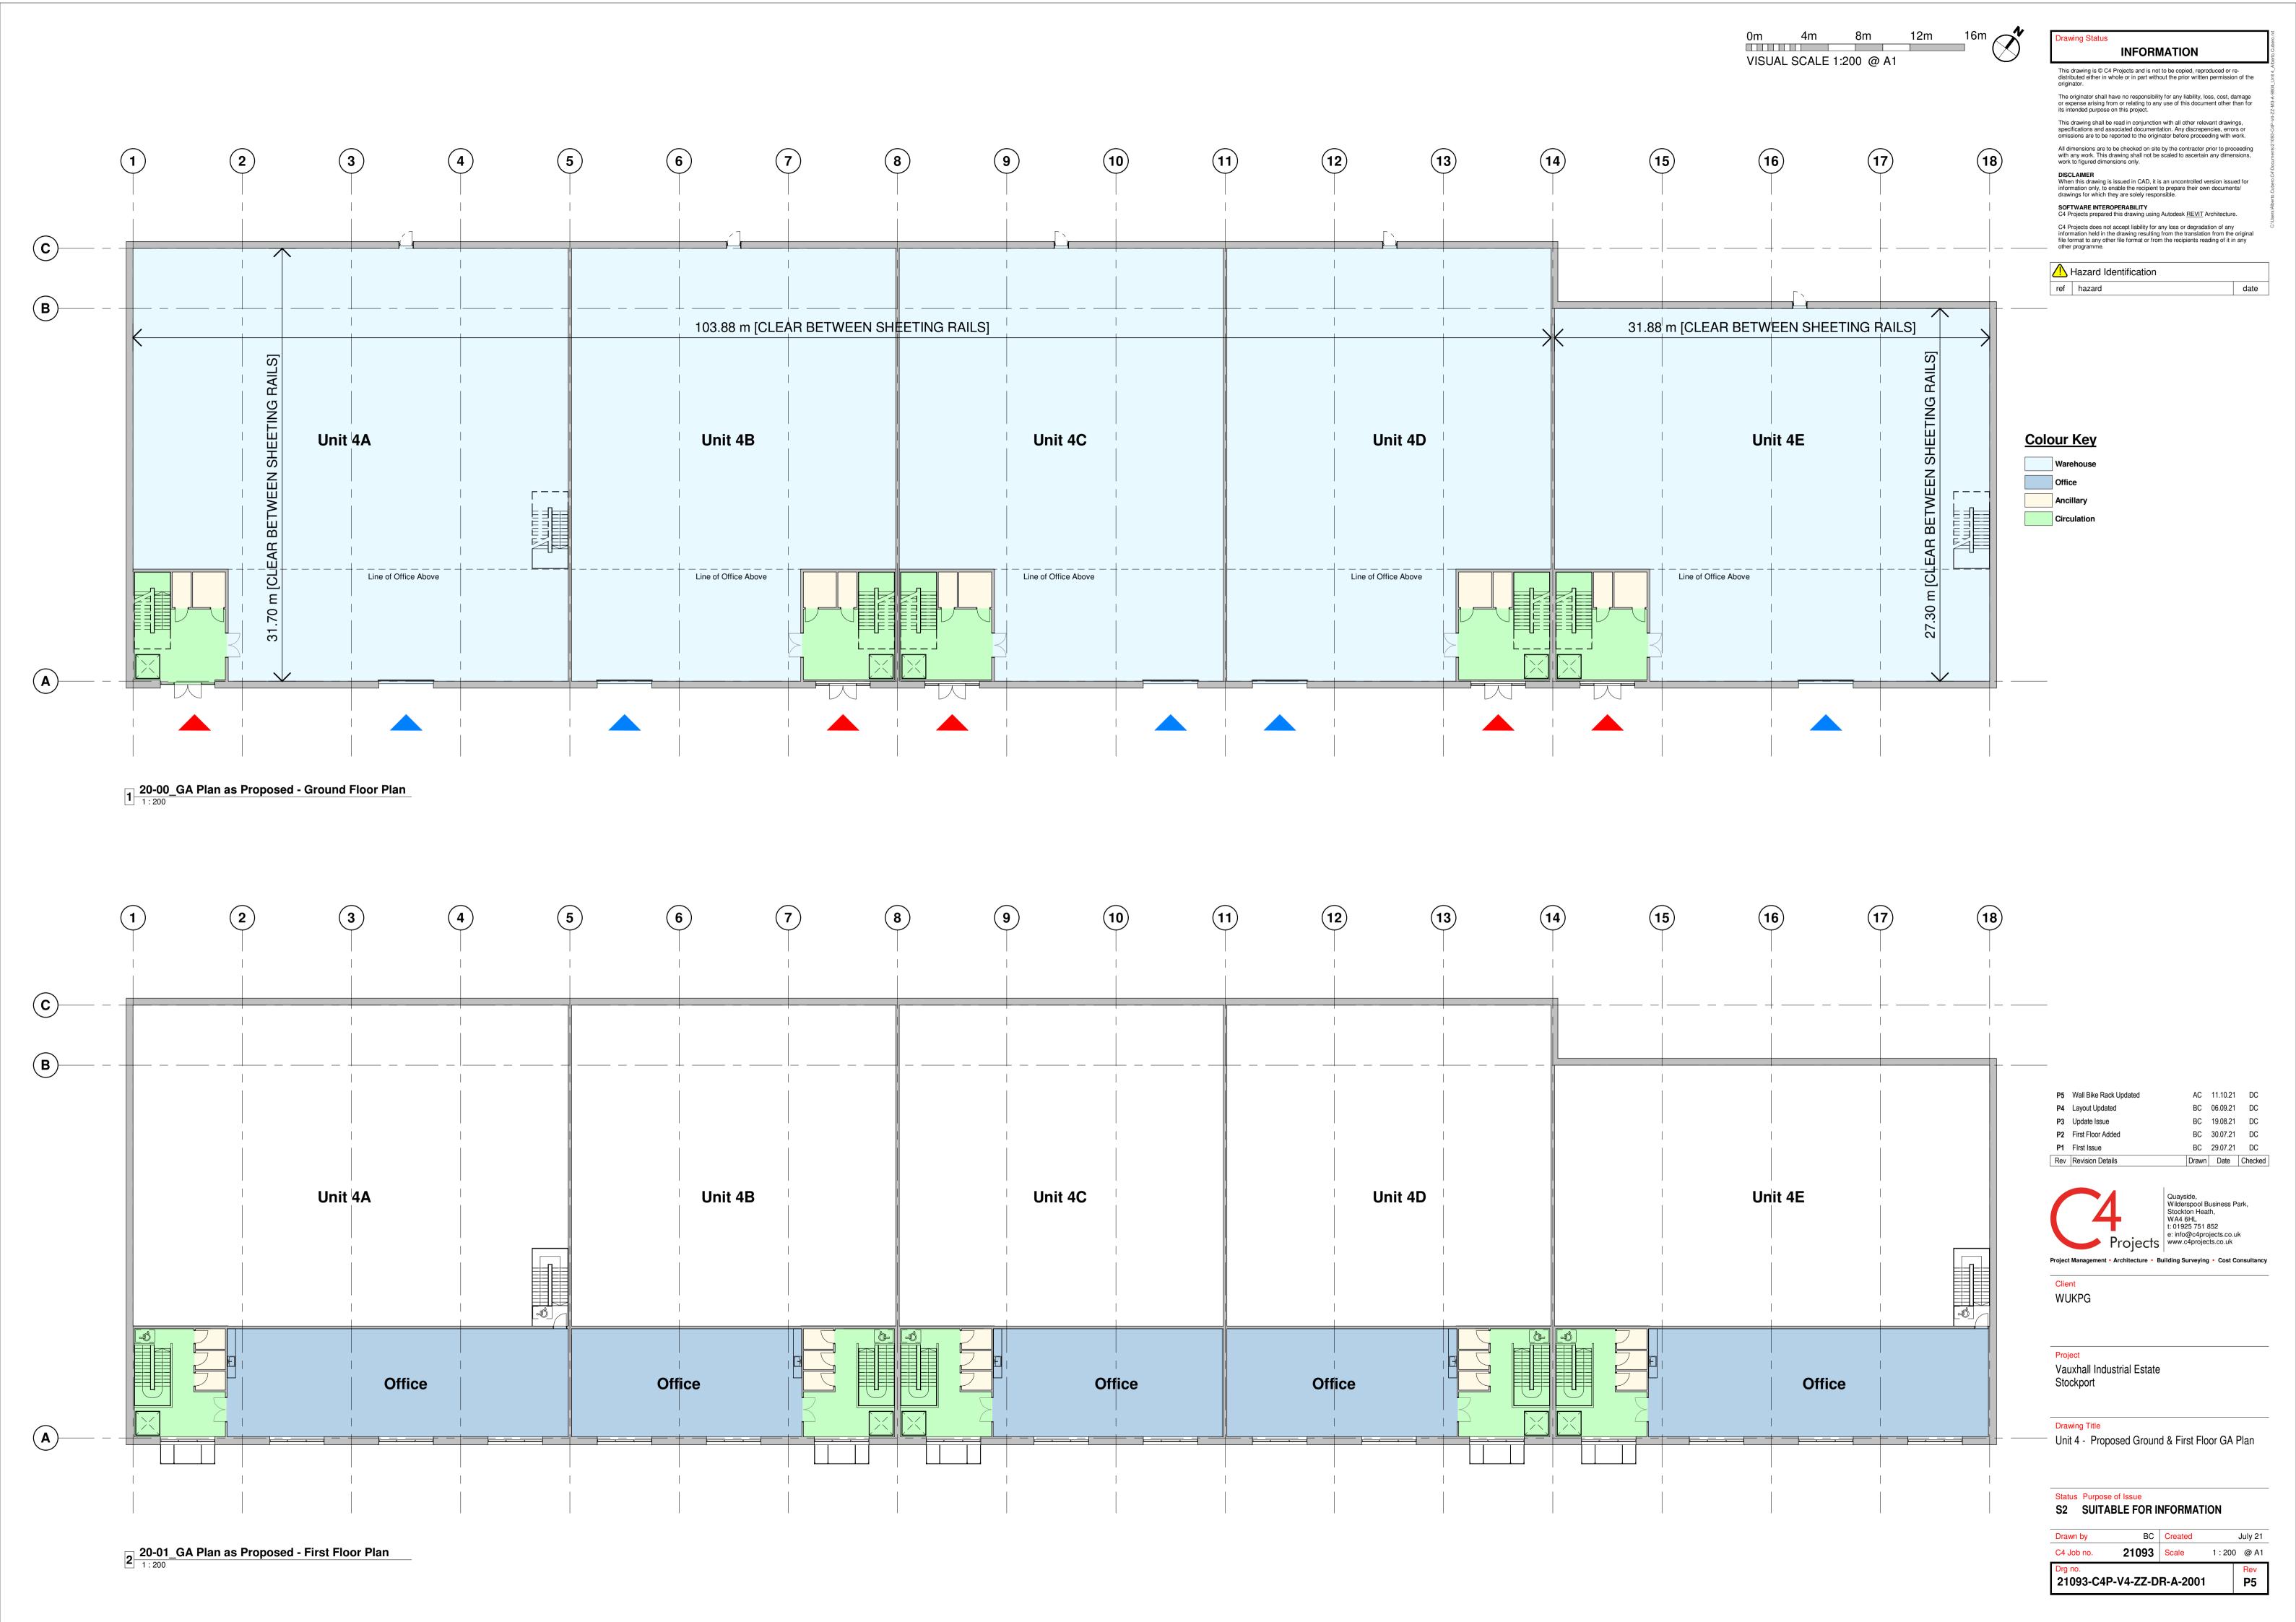

20-00\_GA Plan as Proposed - Ground Floor Plan
1:200

20-01\_GA Plan as Proposed - First Floor Plan

P5 Wall Bike Rack Updated

AC 11.10.21 DC

Status Purpose of Issue S2 SUITABLE FOR INFORMATION C4 Job no. 21093 Scale 1 : 200 @ A1

Rev P5 21093-C4P-V2-ZZ-DR-A-2001

14 21.00 m R BETWEEN SHEETING F Line of Office Above Line of Office Above Colour Key Line of Office Above Line of Office Above Line of Office Above Warehouse Unit 3B Unit 3C Unit 3D Unit 3E Unit 3A Ancillary Circulation 102.00 m [CLEAR BETWEEN SHEETING RAILS]

20-01\_GA Plan as Proposed - First Floor Plan

1 20-00\_GA Plan as Proposed - Ground Floor Plan

16m 8m 12m 

0m 4m

VISUAL SCALE 1:200 @ A1