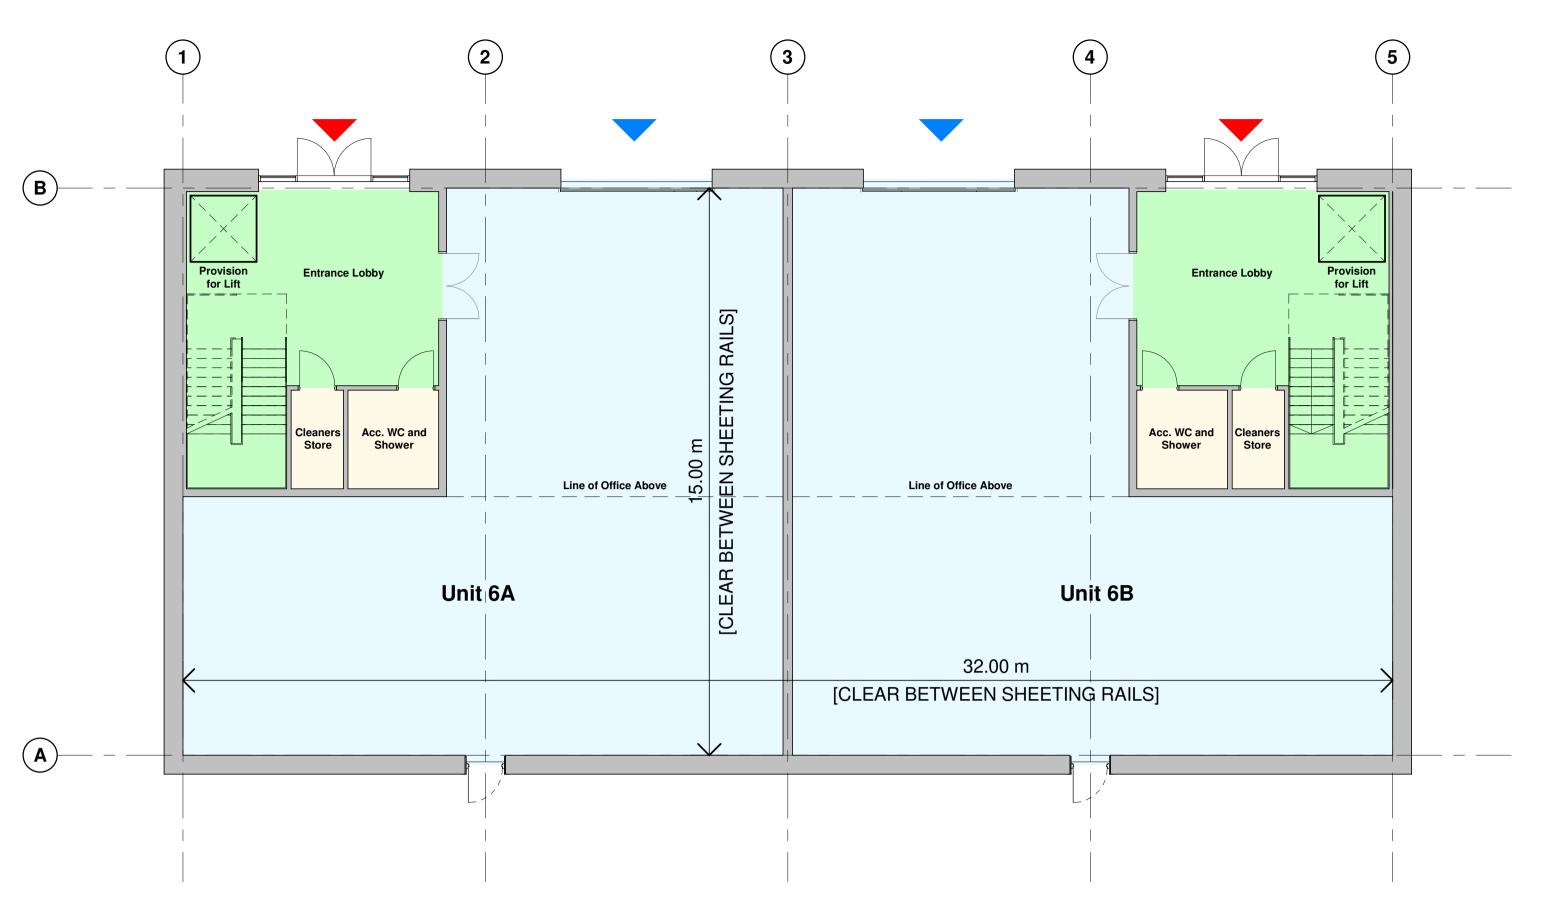

Project Management • Architecture • Building Surveying • Cost Consultancy

Client WUKPG

Vauxhall Industrail Estate Stockport

**Drawing Title** 

Unit 6 - Proposed Ground & First Floor GA Plan

Status Purpose of Issue

S2 SUITABLE FOR INFORMATION

C4 Job no. 21093 Scale 1:100 @ A1

Drg no. 21093-C4P-V6-ZZ-DR-A-2001

0m 2m 4m 6m VISUAL SCALE 1:100 @ A1

8m

**INFORMATION** 

This drawing is © C4 Projects and is not to be copied, reproduced or redistributed either in whole or in part without the prior written permission of the originator.