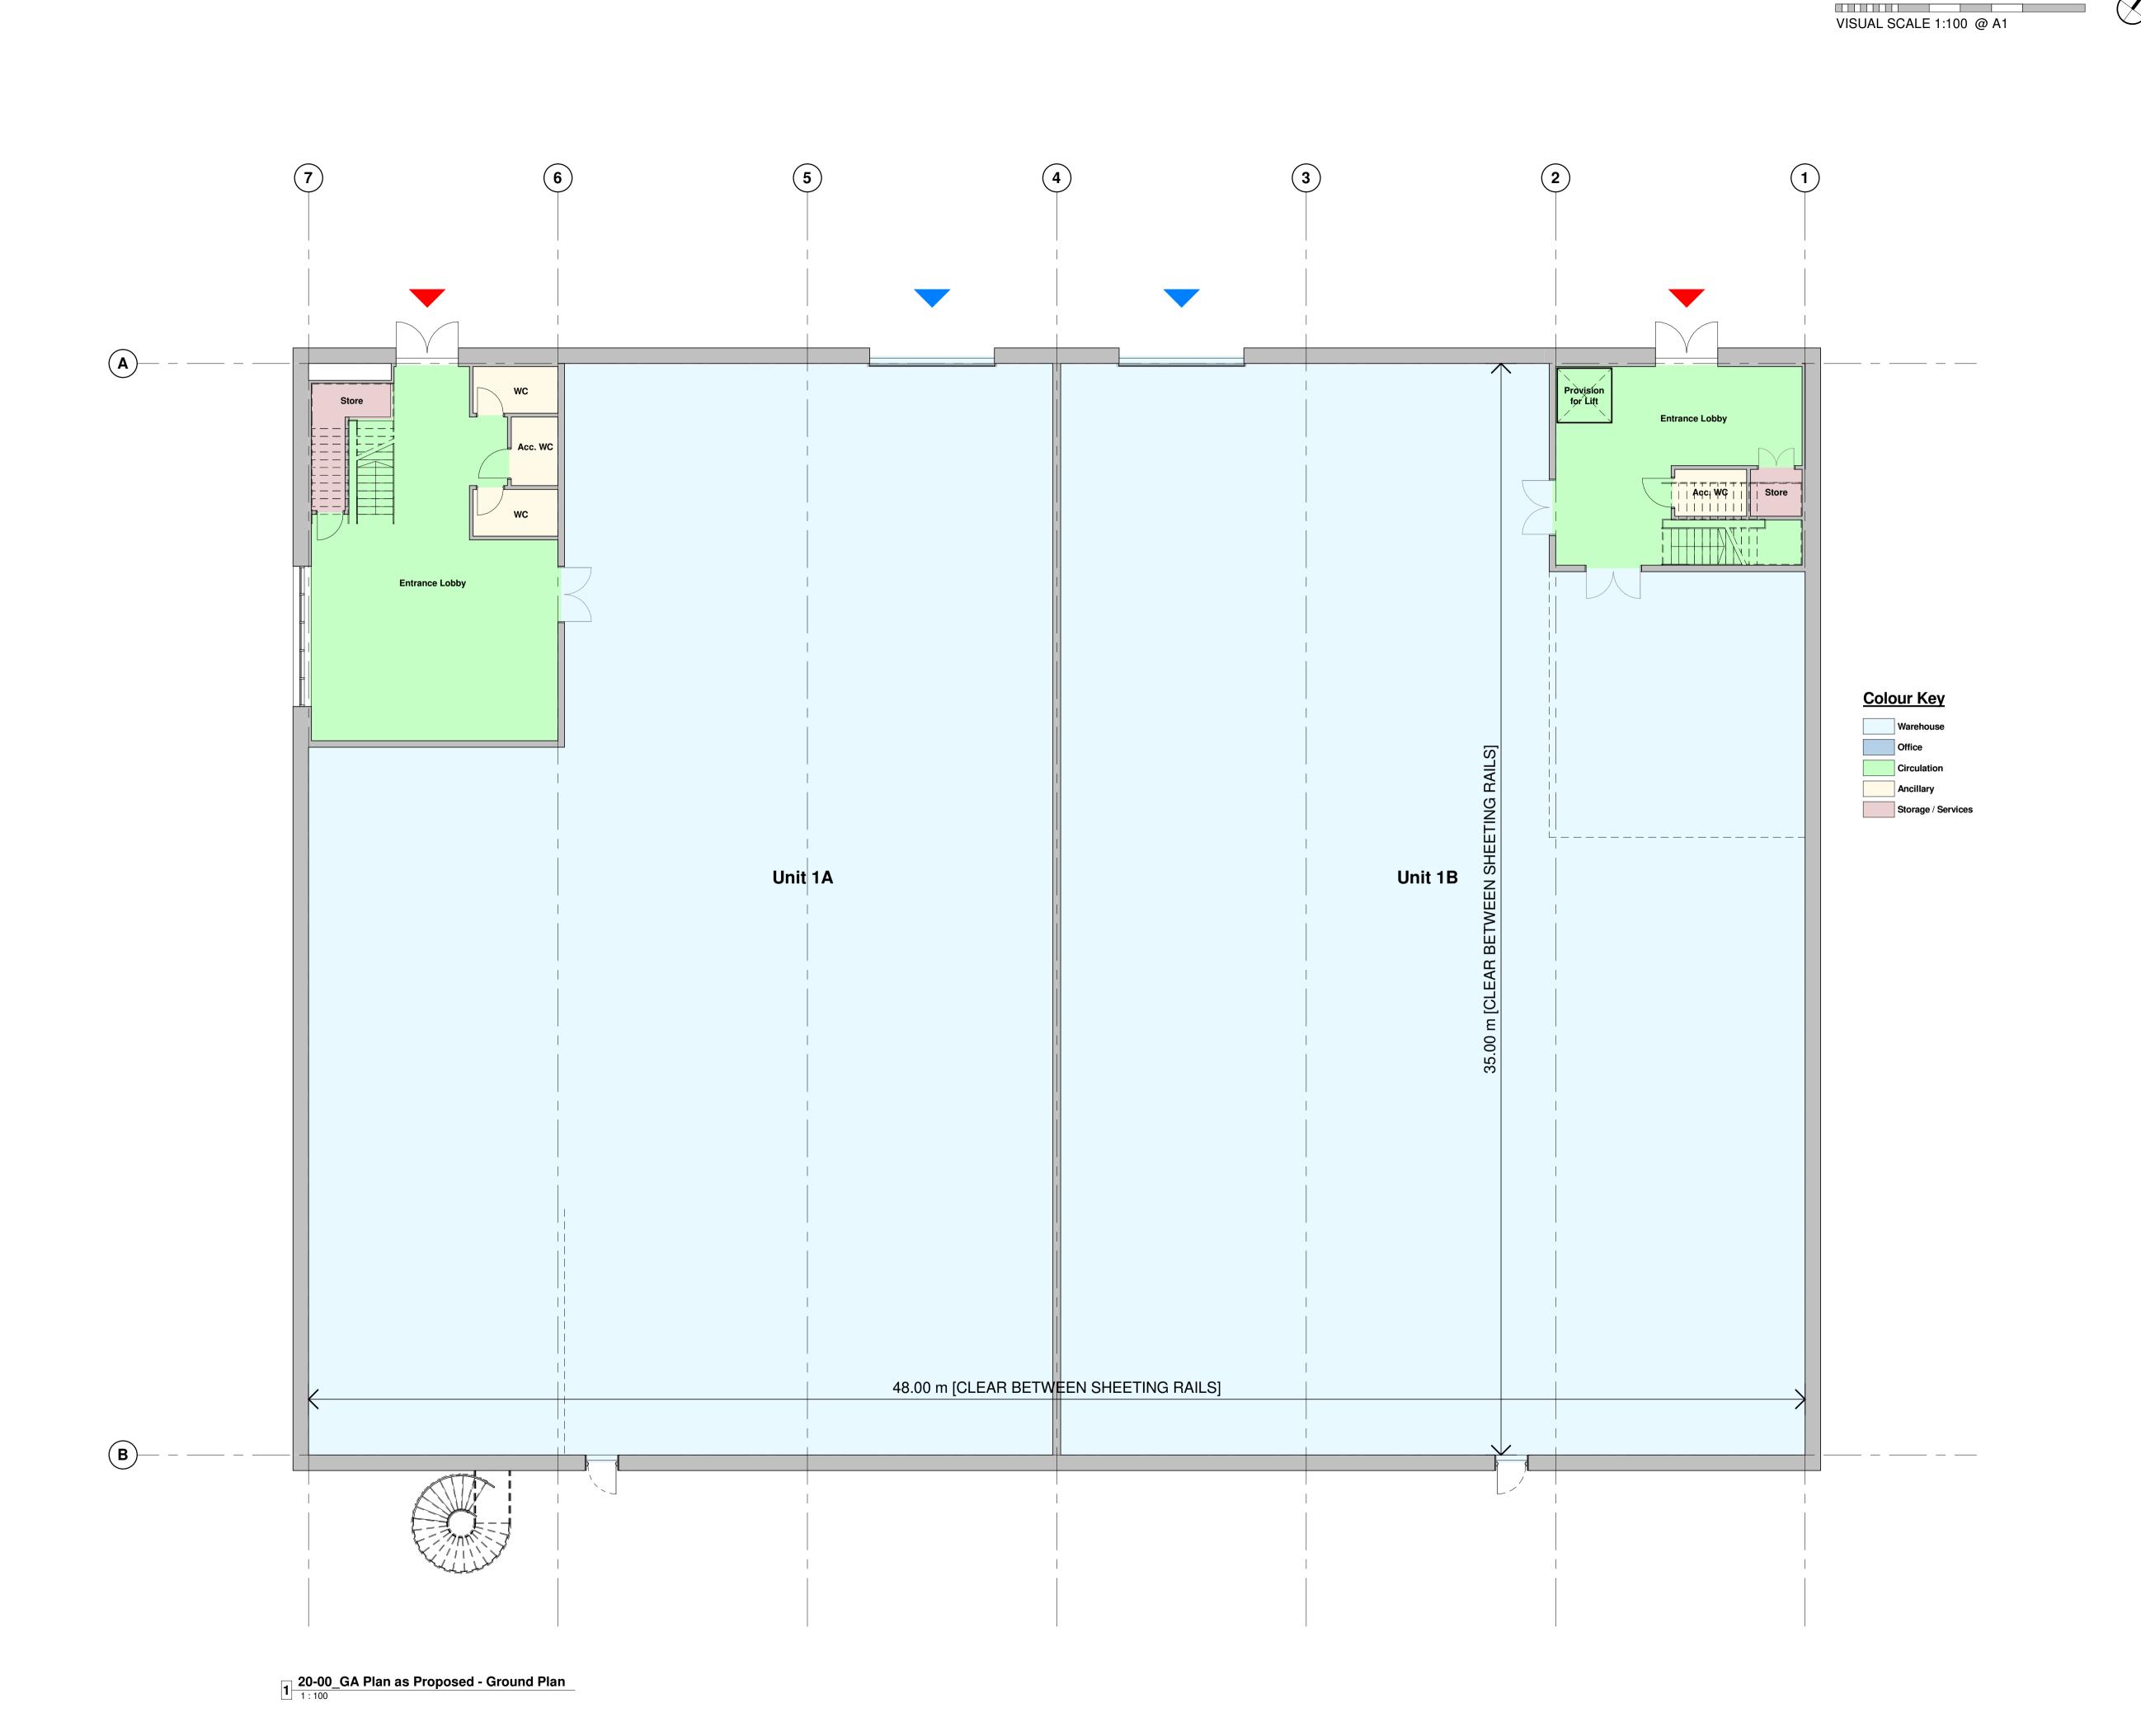

WUKPG

Vauxhall Industrail Estate Stockport

**Drawing Title** 

Unit 1 - Proposed Ground GA Plan

Status Purpose of Issue
S2 SUITABLE FOR INFORMATION

C4 Job no. 21093 Scale 1:100 @ A1

Drg no. 21093-C4P-V1-00-DR-A-2001