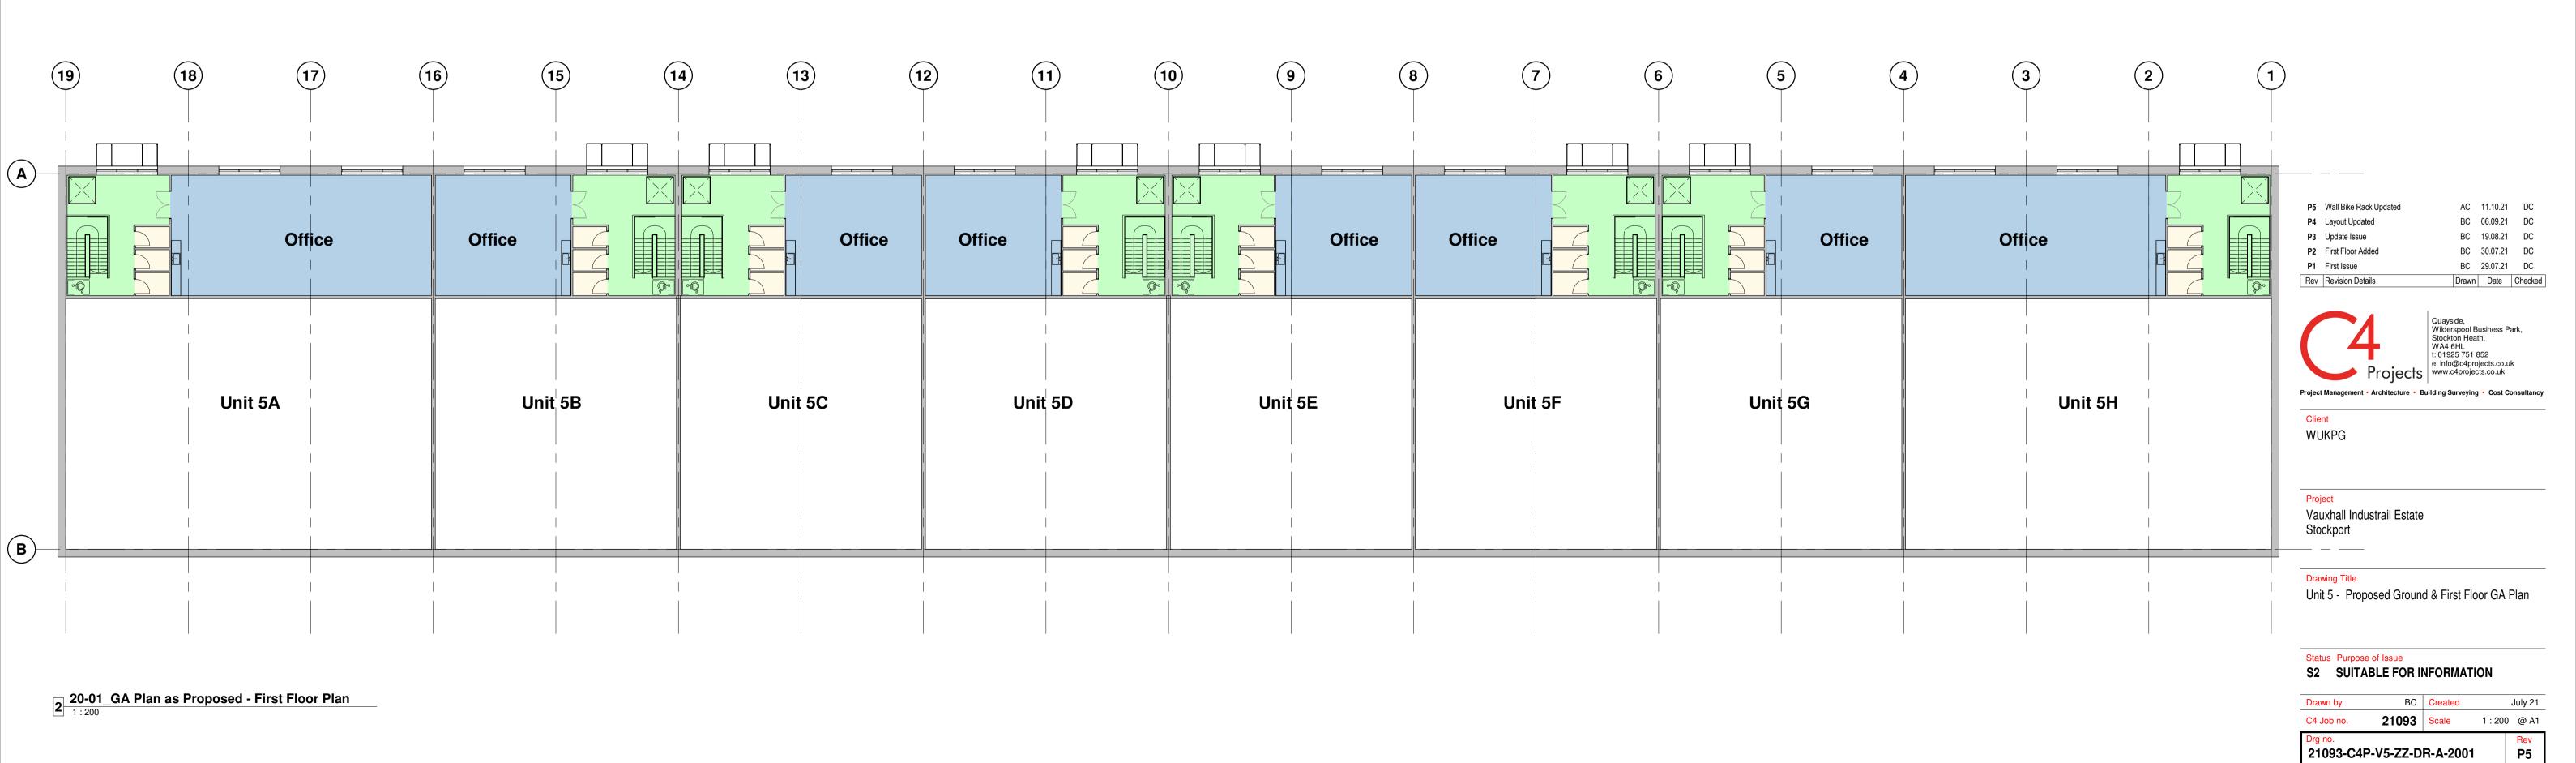

20-00\_GA Plan as Proposed - Ground Floor Plan
1:200

20-01\_GA Plan as Proposed - First Floor Plan

P5 Wall Bike Rack Updated

AC 11.10.21 DC

Status Purpose of Issue S2 SUITABLE FOR INFORMATION C4 Job no. 21093 Scale 1 : 200 @ A1

20-01\_GA Plan as Proposed - First Floor Plan

1 20-00\_GA Plan as Proposed - Ground Floor Plan

16m 8m 12m 

0m 4m

VISUAL SCALE 1:200 @ A1