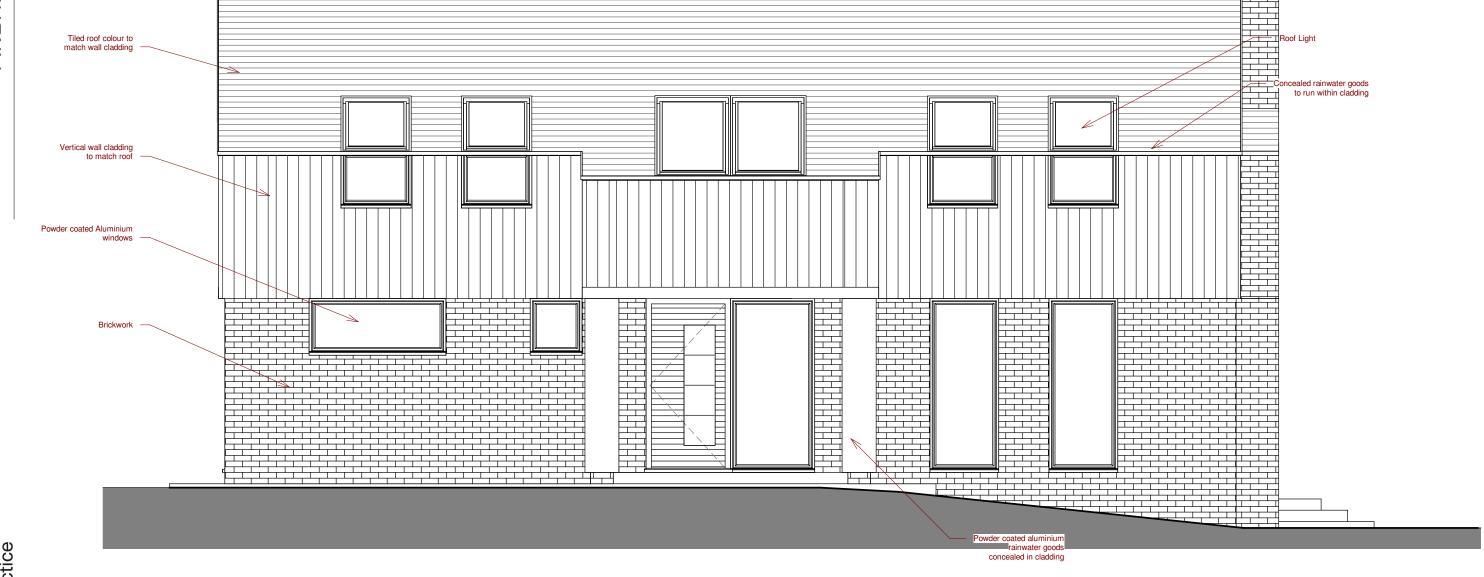

Fascias to match roofing

Vertical wall cladding colour

Powder coated Aluminium sliding doors

Unit of Measure m

to match roof

HWILKINGON ARCHITECTS LIMITED

Chartered Practice

RIBA #

SAGAR

PROJECT NUMBER DRAWING SCALE:

21895

1 : 50 @ A3

DRAWING NUMBER / TITLE

Concealed rainwater goods to run within cladding

111 PROPOSED REAR ELEVATION

Roof Light