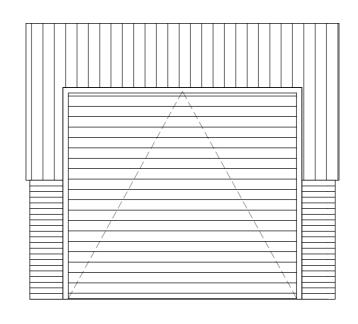

SHWILKINSON ARCHITECTS LIMITED

CLIENT SAGAR

PROJECT NUMBER DRAWING SCALE: 21895 1:50 @ A3 DRAWING NUMBER / TITLE

110 PROPOSED FRONT ELEVATION

9 HIGH LANE, WOODLEY

WEBSITE: www.shwilkinson.co.uk **EMAIL:** SCOTT@SHWILKINSON.CO.UK

Fascias to match roofing

Vertical wall cladding colour

Powder coated Aluminium sliding doors

Unit of Measure m

to match roof

HWILKINGON ARCHITECTS LIMITED

Chartered Practice

RIBA #