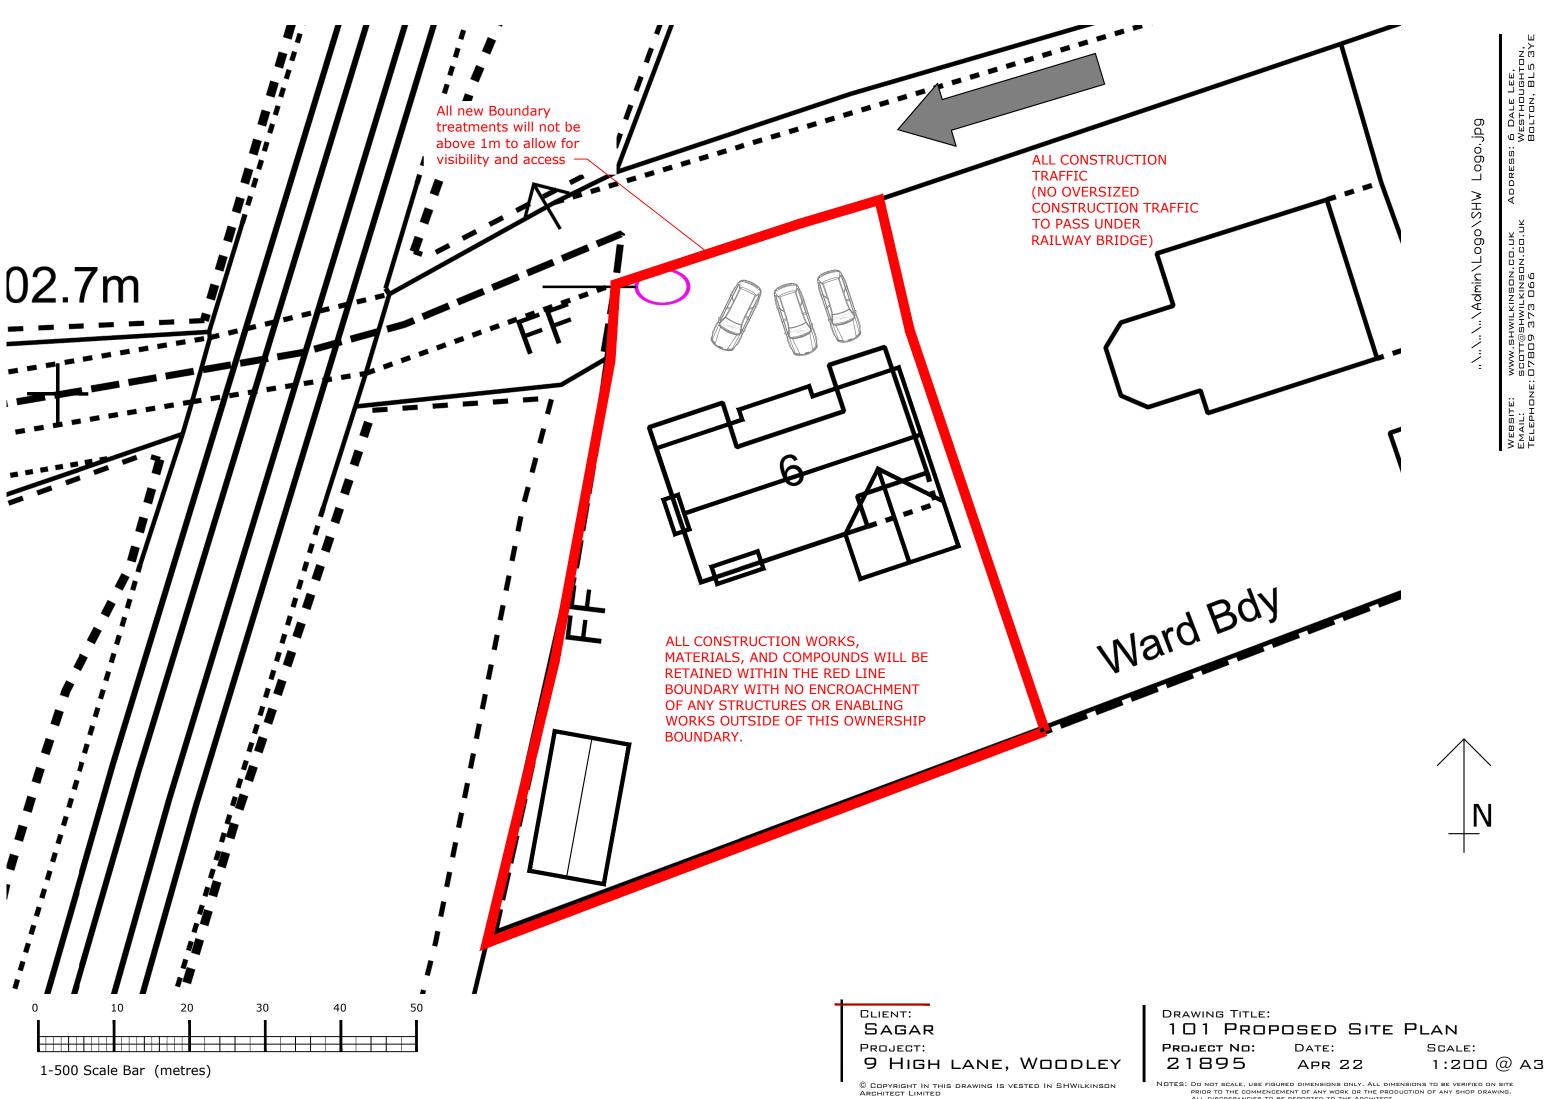

## ARCHITECTS LIMITED

SHWILKINGON

H<del>0.6</del>m 102.7m FF 116.7m

This Plan includes the following Licensed Data: OS MasterMap Black and White PDF Location Plan by the Ordnance Survey National Geographic Database and incorporating surveyed revision available at the date of production. Reproduction in whole or in part is prohibited without the prior permission of Ordnance Survey. The representation of a road, track or path is no evidence of a right of way. The representation of features, as lines is no evidence of a road-the production of the property of property boundary. © Crown copyright and database rights, 2021. Ordnance Survey 0100031673

Scale: 1:1250, paper size: A4

CLIENT: SAGAR PROJECT: 9 HIGH LANE, WOODLEY

 $\ensuremath{\mathbb{O}}$  Copyright in this drawing is vested in SHWilkinson architect limited

DRAWING TITLE:

000 SITE LOCATION PLAN

PROJECT NO: DATE: Scale: 1:1250 @A4

21895 Nov 21 HEINBON ARCHITECTS LIMITED

RIBA W