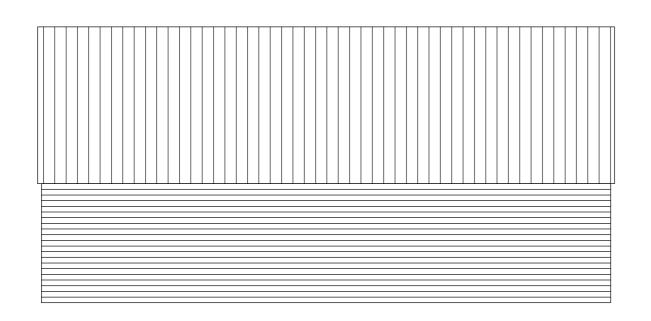

21895

1 : 50 @ A3

DRAWING NUMBER / TITLE

**O11 EXISTING REAR ELEVATION** 

9 HIGH LANE, WOODLEY

| SCALE 1:50 |     |   | Unit of Measure n |   |     |
|------------|-----|---|-------------------|---|-----|
| 0          | 0.5 | 1 | 1.5               | 2 | 2.5 |
|            |     |   |                   |   |     |