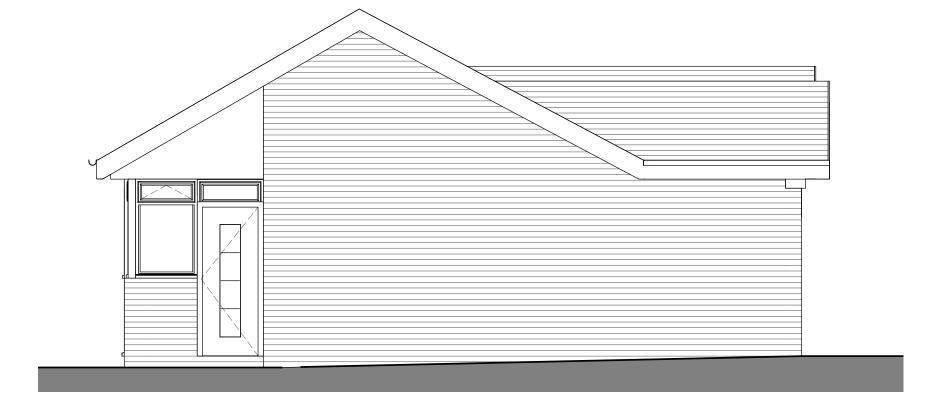

## RIBA W

CLIENT

SAGAR

PROJECT NUMBER DRAWING SCALE: 21895

1:50 @ A3

DRAWING NUMBER / TITLE

112 PROPOSED SIDE ELEVATION

9 HIGH LANE, WOODLEY

| SCAL | E 1:5 | 50  |   | Unit of N | 1easur | e m |
|------|-------|-----|---|-----------|--------|-----|
|      |       |     |   |           |        |     |
|      | 0     | 0.5 | 1 | 1.5       | 2      | 2.5 |

WEBSITE: www.shwilkinson.co.uk EMAIL: SCOTT@SHWILKINSON.CO.UK TEL:

01942 538 533 07809 373 066

MOB:

ADDRESS: 6 DALE LEE, WESTHOUGHTON, BOLTON, BL6 6BW

SAGAR

PROJECT NUMBER DRAWING SCALE:

21895

1:50 @ A3

DRAWING NUMBER / TITLE

113 PROPOSED SIDE ELEVATION

9 HIGH LANE, WOODLEY

WEBSITE: www.shwilkinson.co.uk EMAIL: SCOTT@SHWILKINSON.CO.UK TEL:

MOB:

01942 538 533 07809 373 066

ADDRESS: 6 DALE LEE, WESTHOUGHTON, BOLTON, BL6 6BW