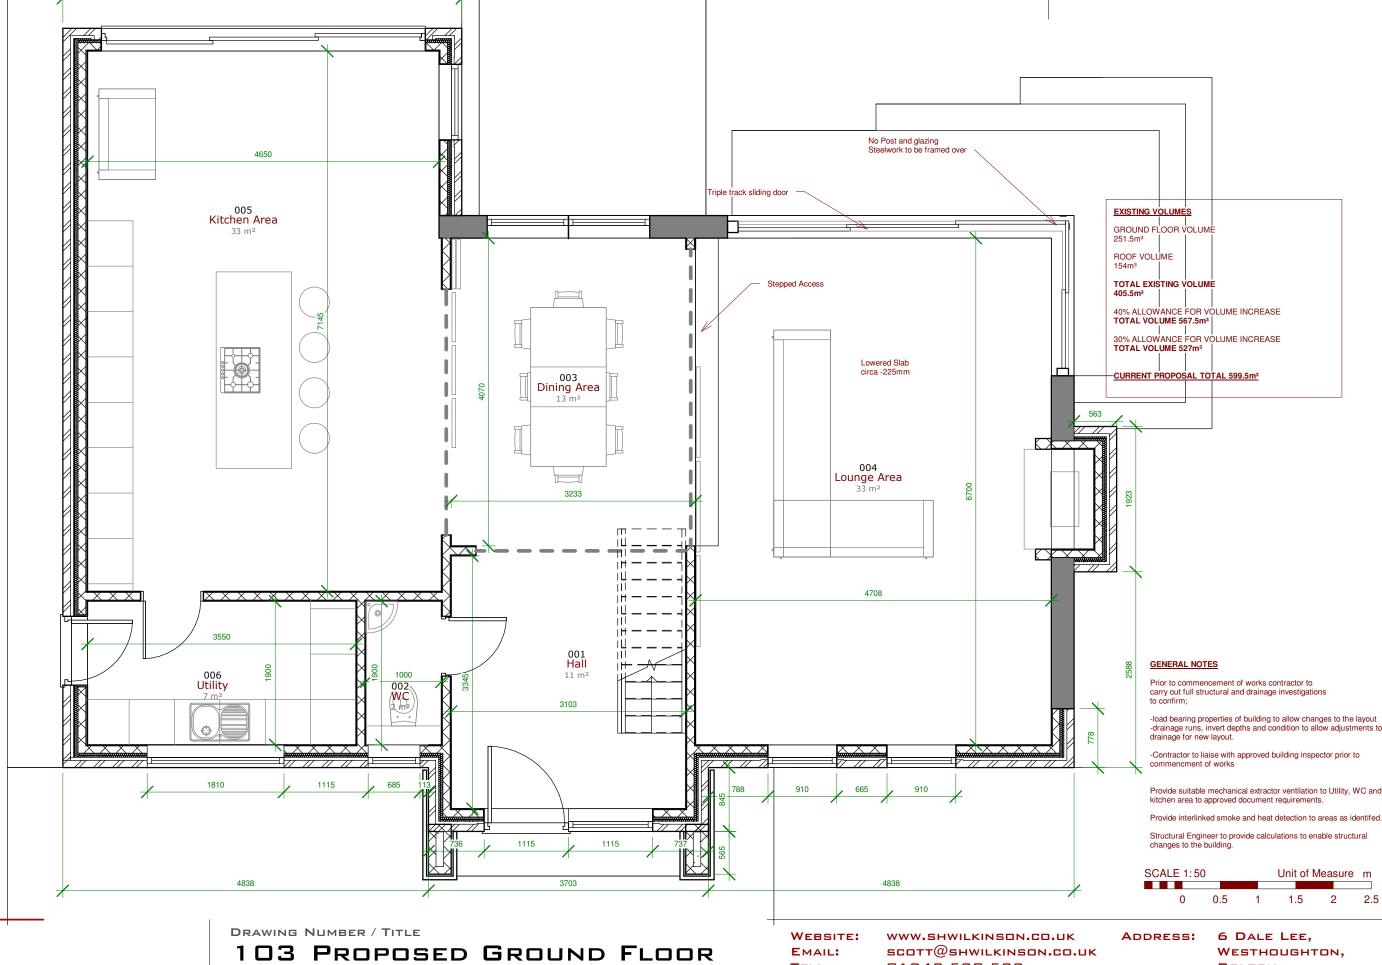

## **GENERAL NOTE**

Prior to commencement of works contractor to carry out full structural and drainage investigations to confirm:

-load bearing properties of building to allow changes to the layout -drainage runs, invert depths and condition to allow adjustments to drainage for new layout.

-Contractor to liaise with approved building inspector prior to commencment of works

Provide suitable mechanical extractor ventilation to Utility, WC and kitchen area to approved document requirements.

Provide interlinked smoke and heat detection to areas as identifed.

Structural Engineer to provide calculations to enable structural changes to the building.

BL6 6BW

CLIENT

SAGAR

21895

PROJECT NUMBER DRAWING SCALE:

1 : 50 @ A3

DRAWING NUMBER / TITLE

003 EXISTING GROUND FLOOR

PROJECT

9 HIGH LANE, WOODLEY

WEBSITE: WWW.SHWILKINSON.CO.UK

EMAIL: SCOTT@SHWILKINSON.CO.UK
TEL: 01942 538 533
MOB: 07809 373 066

ADDRESS: 6 DALE LEE,
WESTHOUGHTON,
BOLTON,