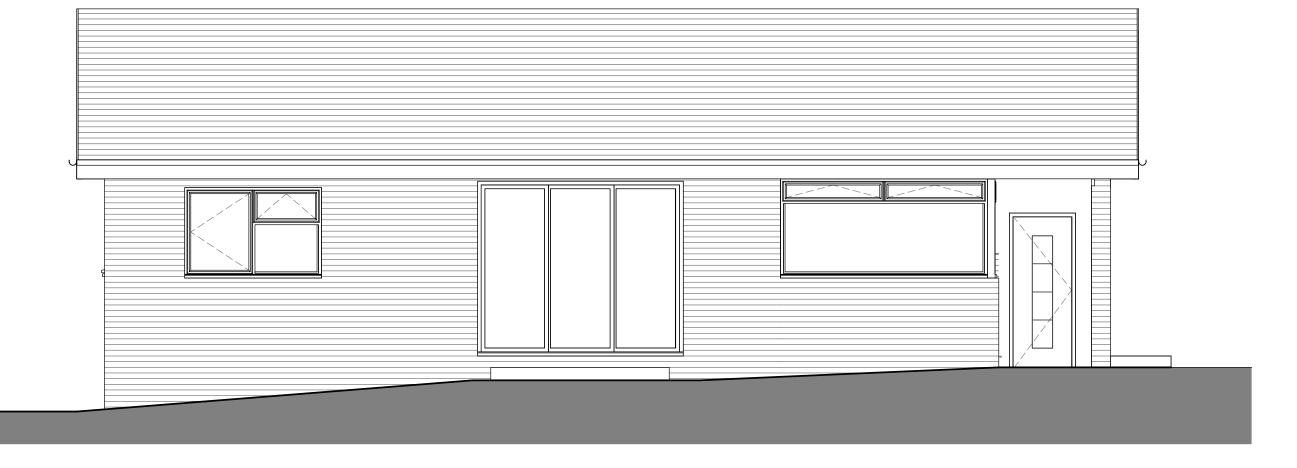

Fascias to match roofing

Vertical wall cladding colour

Powder coated Aluminium sliding doors

Unit of Measure m

to match roof

HWILKINGON ARCHITECTS LIMITED

Chartered Practice

RIBA #

SAGAR

PROJECT NUMBER DRAWING SCALE:

21895

1 : 50 @ A3

DRAWING NUMBER / TITLE

Concealed rainwater goods to run within cladding

111 PROPOSED REAR ELEVATION

Roof Light

PROJECT

9 HIGH LANE, WOODLEY

WEBSITE: WWW.SHWILKINSON.CO.UK
EMAIL: SCOTT@SHWILKINSON.CO.U

TEL:

MOB:

: SCOTT@SHWILKINSON.CO.UK 01942 538 533 07809 373 066

ADDRESS: 6 DALE LEE,
WESTHOUGHTON,
BOLTON,
BL6 6BW

**SCALE 1:50** 