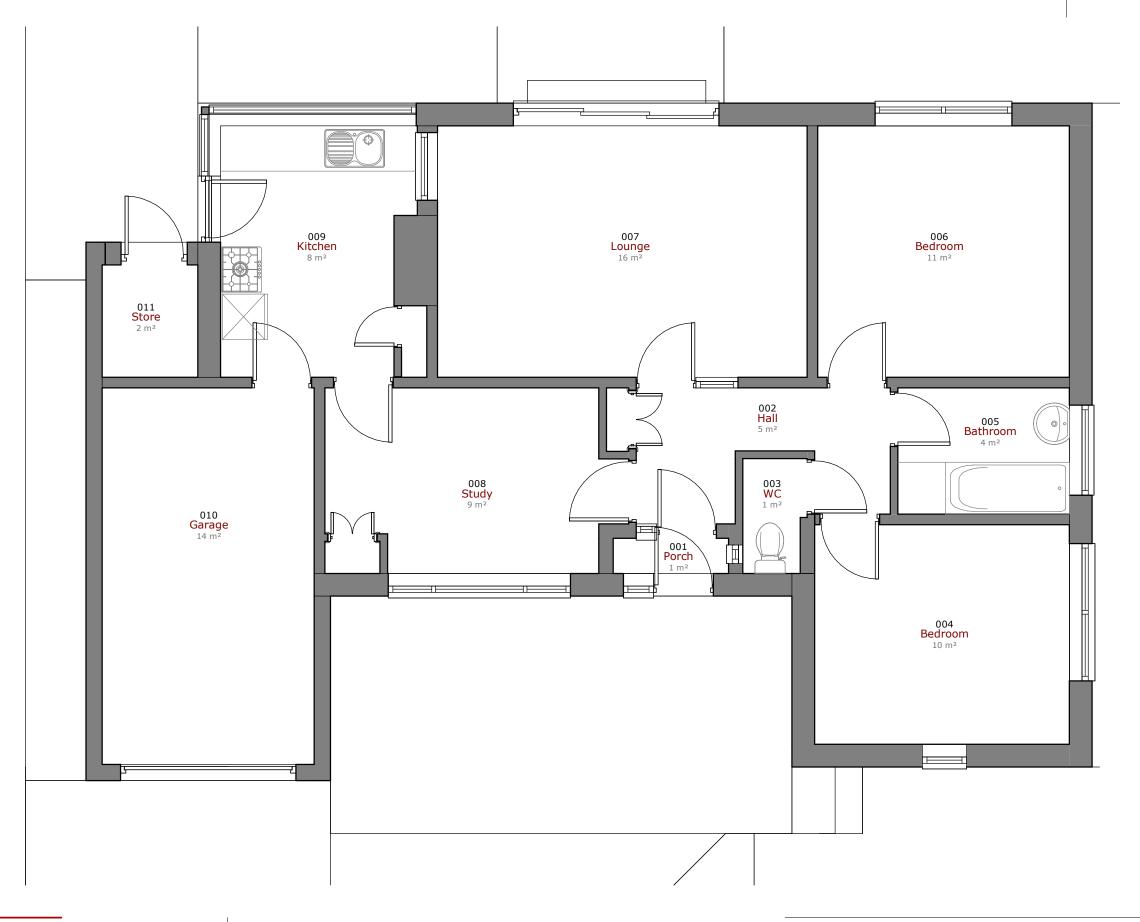

## **GENERAL NOTE**

Prior to commencement of works contractor to carry out full structural and drainage investigations to confirm:

-load bearing properties of building to allow changes to the layout -drainage runs, invert depths and condition to allow adjustments to drainage for new layout.

-Contractor to liaise with approved building inspector prior to commencment of works

Provide suitable mechanical extractor ventilation to Utility, WC and kitchen area to approved document requirements.

Provide interlinked smoke and heat detection to areas as identifed.

Structural Engineer to provide calculations to enable structural changes to the building.

BL6 6BW

CLIENT

SAGAR

21895

PROJECT NUMBER DRAWING SCALE:

1 : 50 @ A3

DRAWING NUMBER / TITLE

003 EXISTING GROUND FLOOR

PROJECT

9 HIGH LANE, WOODLEY

WEBSITE: WWW.SHWILKINSON.CO.UK

EMAIL: SCOTT@SHWILKINSON.CO.UK
TEL: 01942 538 533
MOB: 07809 373 066

ADDRESS: 6 DALE LEE,
WESTHOUGHTON,
BOLTON,

NOTES:

Do not scale, use figured dimensions only. All dimensions to be verified on site. Prior to the commencement of any work or the production of any shop drawing. All discrepancies to be reported to the Architect.