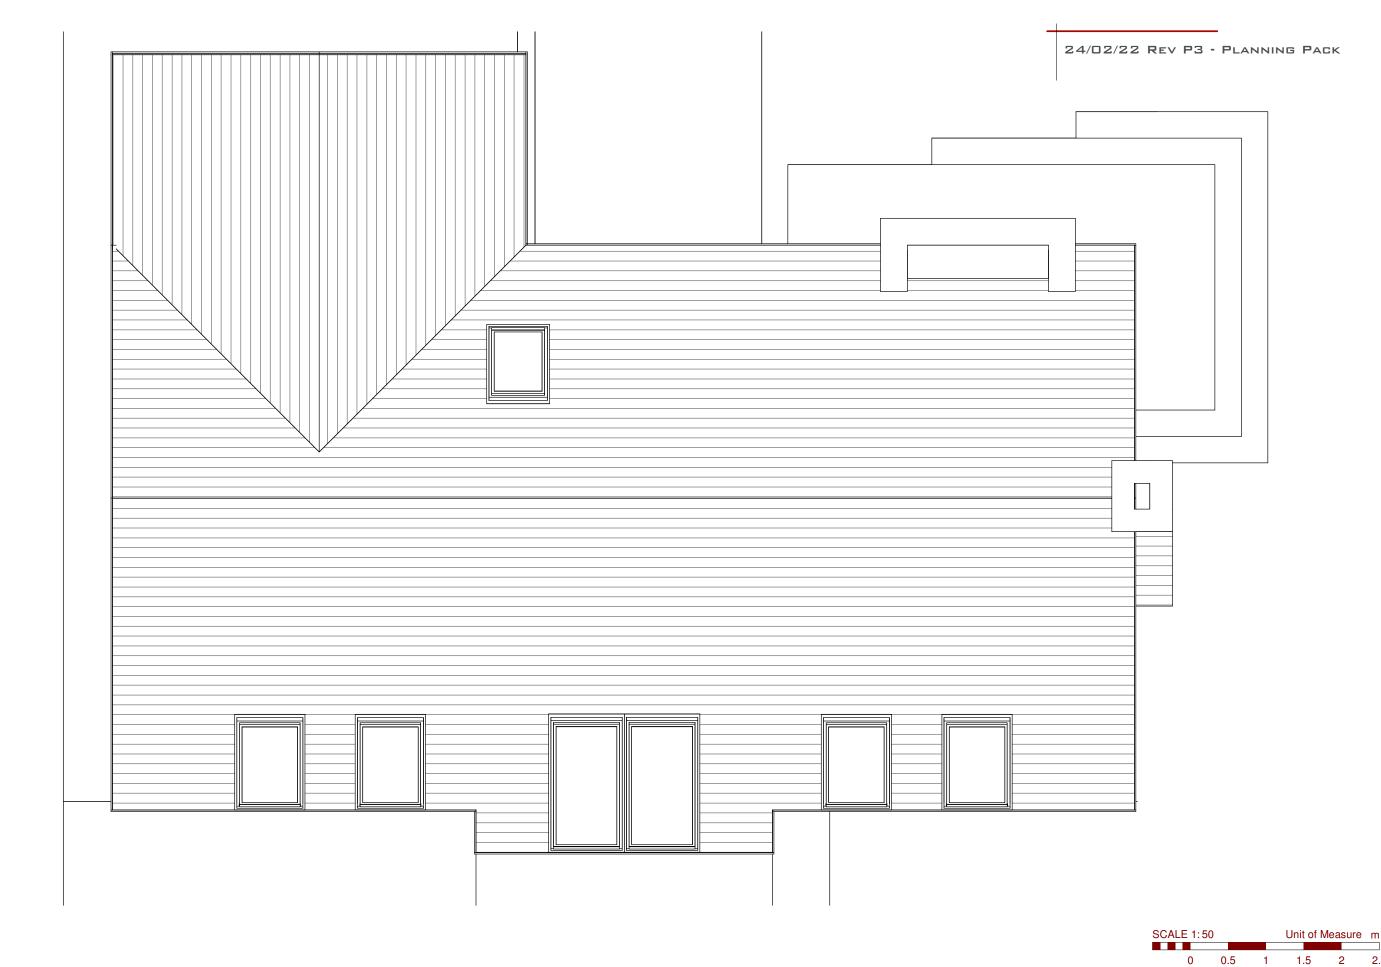

SAGAR

PROJECT NUMBER DRAWING SCALE:

21895

1 : 50 @ A3

DRAWING NUMBER / TITLE

Concealed rainwater goods to run within cladding

111 PROPOSED REAR ELEVATION

Roof Light

PROJECT

9 HIGH LANE, WOODLEY

WEBSITE: WWW.SHWILKINSON.CO.UK
EMAIL: SCOTT@SHWILKINSON.CO.U

TEL:

MOB:

: SCOTT@SHWILKINSON.CO.UK 01942 538 533 07809 373 066

ADDRESS: 6 DALE LEE,
WESTHOUGHTON,
BOLTON,
BL6 6BW

**SCALE 1:50** 