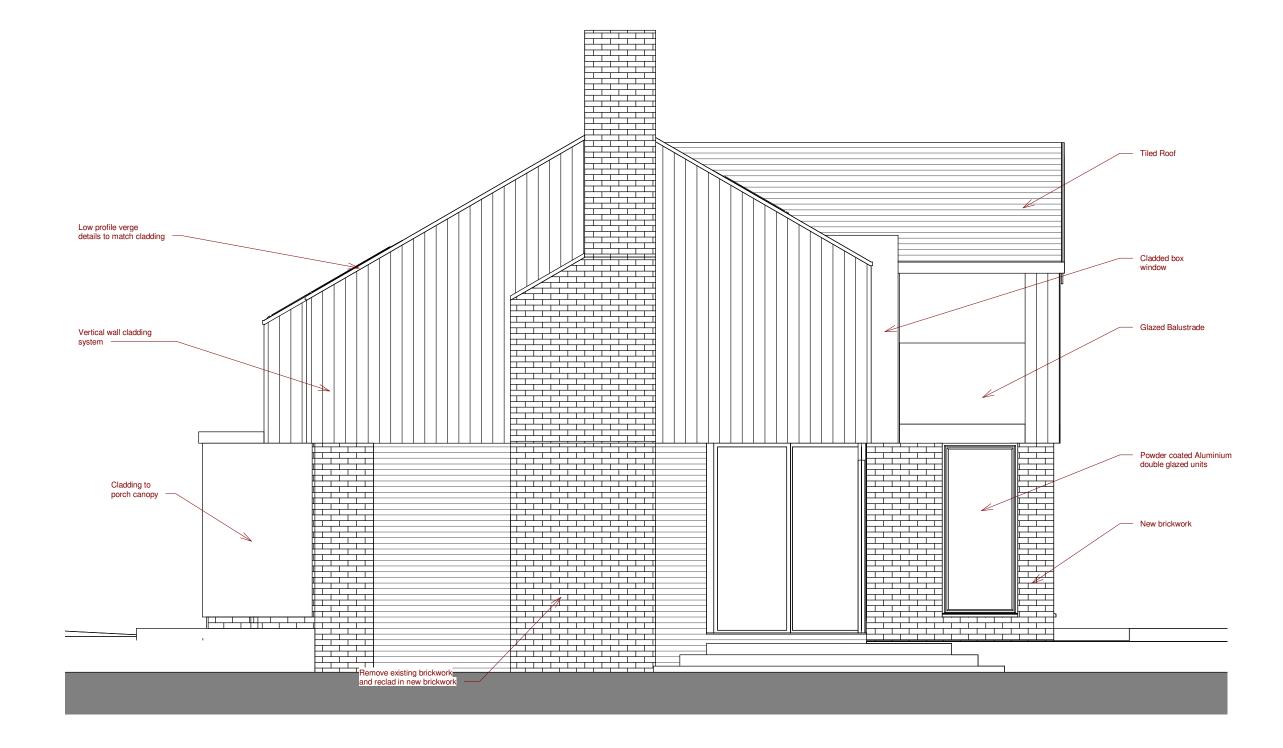

Fascias to match roofing

Vertical wall cladding colour

Powder coated Aluminium sliding doors

Unit of Measure m

to match roof

HWILKINGON ARCHITECTS LIMITED

Chartered Practice

RIBA #

SAGAR

PROJECT NUMBER DRAWING SCALE:

21895

1 : 50 @ A3

DRAWING NUMBER / TITLE

Concealed rainwater goods to run within cladding

111 PROPOSED REAR ELEVATION

Roof Light

PROJECT

9 HIGH LANE, WOODLEY

WEBSITE: WWW.SHWILKINSON.CO.UK
EMAIL: SCOTT@SHWILKINSON.CO.U

TEL:

MOB:

: SCOTT@SHWILKINSON.CO.UK 01942 538 533 07809 373 066

ADDRESS: 6 DALE LEE,
WESTHOUGHTON,
BOLTON,
BL6 6BW

**SCALE 1:50** 