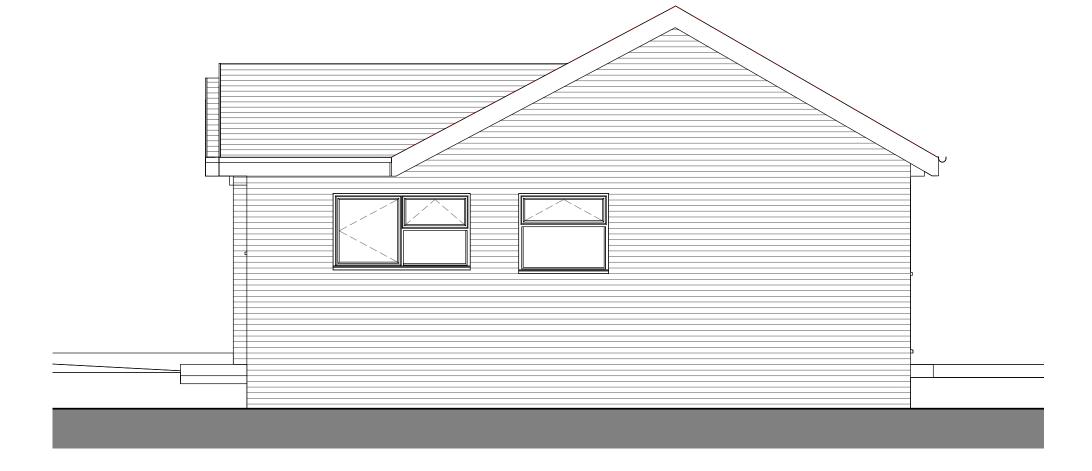

## RIBA W

CLIENT

SAGAR

PROJECT NUMBER DRAWING SCALE: 21895

1:50 @ A3

DRAWING NUMBER / TITLE

112 PROPOSED SIDE ELEVATION

9 HIGH LANE, WOODLEY

| SCAL | E 1:5 | 50  |   | Unit of N | 1easur | e m |
|------|-------|-----|---|-----------|--------|-----|
|      |       |     |   |           |        |     |
|      | 0     | 0.5 | 1 | 1.5       | 2      | 2.5 |

WEBSITE: www.shwilkinson.co.uk EMAIL: SCOTT@SHWILKINSON.CO.UK TEL:

01942 538 533 07809 373 066

MOB:

ADDRESS: 6 DALE LEE, WESTHOUGHTON, BOLTON, BL6 6BW

SAGAR

PROJECT NUMBER DRAWING SCALE:

21895

1:50 @ A3

DRAWING NUMBER / TITLE

113 PROPOSED SIDE ELEVATION

9 HIGH LANE, WOODLEY

WEBSITE: www.shwilkinson.co.uk EMAIL: SCOTT@SHWILKINSON.CO.UK TEL:

MOB:

01942 538 533 07809 373 066

ADDRESS: 6 DALE LEE, WESTHOUGHTON, BOLTON, BL6 6BW