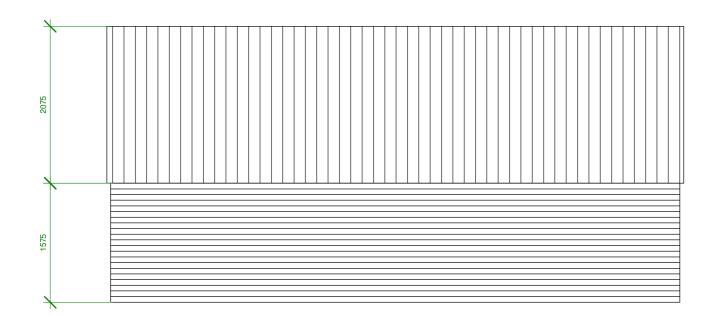

SAGAR

PROJECT NUMBER DRAWING SCALE:

21895

1:50 @ A3

DRAWING NUMBER / TITLE

010 EXISTING FRONT ELEVATION

PROJECT

9 HIGH LANE, WOODLEY

| SCALE 1:50 |   |     | Unit of Measure |     | e m |     |
|------------|---|-----|-----------------|-----|-----|-----|
|            | ) | 0.5 | 1               | 1.5 | 2   | 2.5 |
|            |   |     |                 |     |     |     |