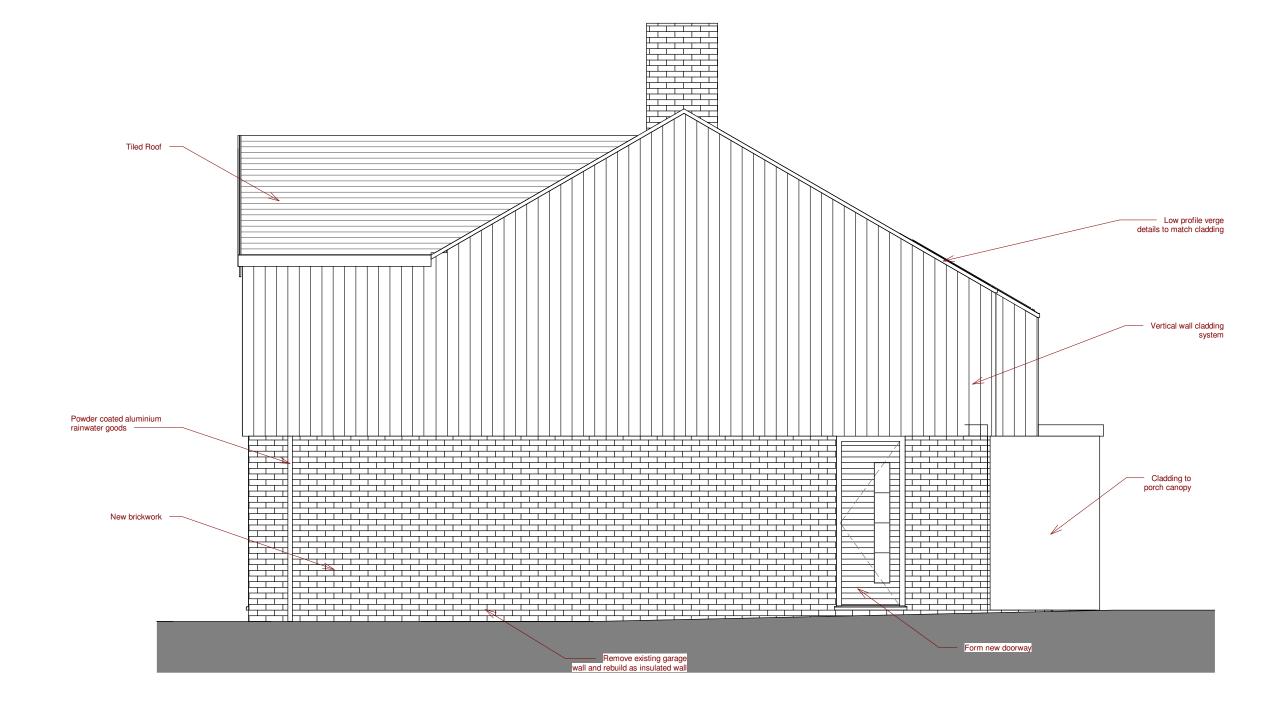

## SHWILKINSON ARCHITECTS LIMITED

RIBA W

CLIENT

SAGAR

PROJECT NUMBER DRAWING SCALE:

21895 1:50 @ A3 DRAWING NUMBER / TITLE

012 EXISTING SIDE ELEVATION

9 HIGH LANE, WOODLEY

| SCALE 1: | 50  |   | Unit of N | /leasur | e m |
|----------|-----|---|-----------|---------|-----|
|          |     |   |           |         |     |
| 0        | 0.5 | 1 | 1.5       | 2       | 2.5 |

WEBSITE: www.shwilkinson.co.uk ADDRESS: 6 DALE LEE, EMAIL: SCOTT@SHWILKINSON.CO.UK WESTHOUGHTON, 01942 538 533 TEL: BOLTON, 07809 373 066 BL6 6BW MOB:

SAGAR

PROJECT NUMBER DRAWING SCALE:

21895

1:50 @ A3

DRAWING NUMBER / TITLE

013 EXISTING SIDE ELEVATION

PROJECT

9 HIGH LANE, WOODLEY

| SCA | LE 1:5 | 0   |   | Unit of N | /leasure | m   |
|-----|--------|-----|---|-----------|----------|-----|
|     |        |     |   |           |          |     |
|     | 0      | 0.5 | 1 | 1.5       | 2        | 2.5 |

WEBSITE: WWW.SHWILKINSON.CO.UK ADDRESS: 6 DALE LEE,
EMAIL: SCOTT@SHWILKINSON.CO.UK WESTHOUGHTON,
TEL: 01942 538 533 BOLTON,
MOB: 07809 373 066 BL6 6BW

NOTES: DO NOT SCALE, USE FIGURED DIMENSIONS ONLY. ALL DIMENSIONS TO BE VERIFIED ON SITE PRIOR TO THE COMMENCEMENT OF ANY WORK OR THE PRODUCTION OF ANY SHOP DRAWING. ALL DISCREPANCIES TO BE REPORTED TO THE ARCHITECT.