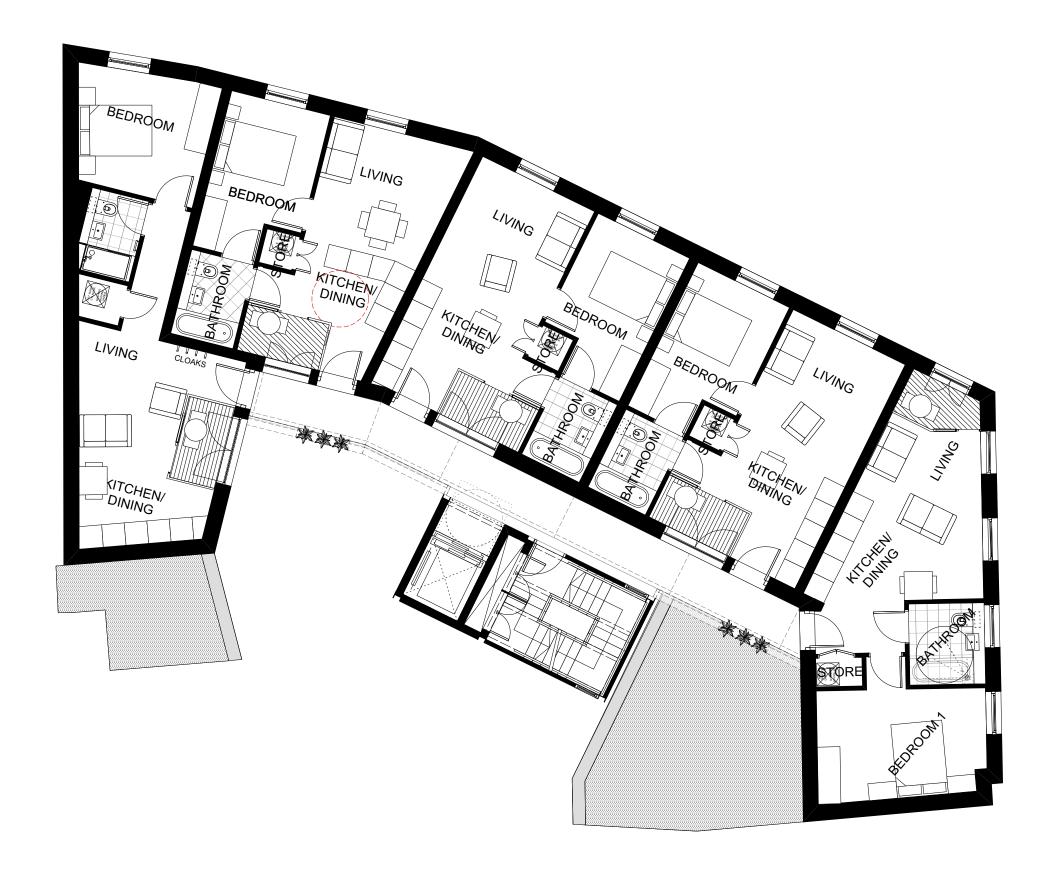

OLLIER SMURTHWAITE ARCHITECTS

40 King Street, Manchester, M2 6BA T 0161 883 0838

SITE A PROPOSED FIRST FLOOR PLAN

|                                           |               |                            | CLIENT: HALL & CO.             |             |                                                                    |
|-------------------------------------------|---------------|----------------------------|--------------------------------|-------------|--------------------------------------------------------------------|
|                                           |               |                            | PROJECT: PROPOSED MIXED USE    | DEVELOPMENT |                                                                    |
|                                           |               |                            | ADDRESS: UNDERBANKS AND HILL   | ·           |                                                                    |
|                                           | A 13.08.2020  | ADDITION OF WINTER GARDENS | DRAWING TITLE: SITE A PROPOSED | II FLAN     | OLLIER SMURTHWAITE ARCHITECTS                                      |
|                                           | - 29.01.2020  | ISSUED FOR PLANNING        | SCALE: 1:100 @A3               |             | 40 King Street, Manchester, M2 6BA<br>T 0161 883 0838              |
| © Copyright Ollier Smurthwaite Architects | REVISION DATE | DESCRIPTION                | DRAWING NO: A493_P_A102        |             | T 0161 883 0838<br>F 0161 883 0839<br>E mail@olliersmurthwaite.com |