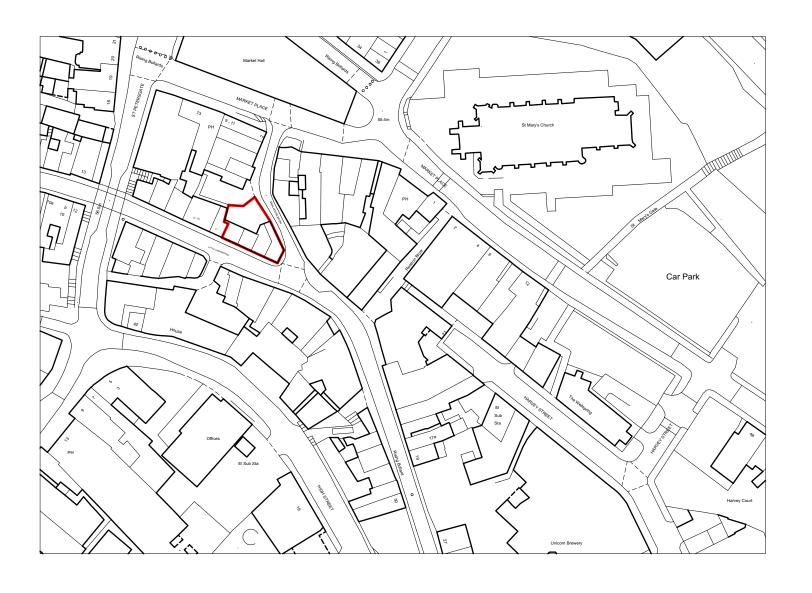

|                                 |          |            |                     | CLIENT: HALL & CO.                 |                     |
|---------------------------------|----------|------------|---------------------|------------------------------------|---------------------|
|                                 |          |            |                     | PROJECT: PROPOSED MIXED USE DE     | EVELOPMENT          |
|                                 |          |            |                     | ADDRESS: UNDERBANKS AND HILLGA     | ATE, STOCKPORT      |
|                                 |          |            |                     | DRAWING TITLE: SITE A LOCATION PLA | NN (                |
|                                 | -        | 29.01.2020 | ISSUED FOR PLANNING | scale: 1:1250 @A3                  | DATE: NOVEMBER 2019 |
| t Ollier Smurthwaite Architects | REVISION | DATE       | DESCRIPTION         | DRAWING NO: A493_P_A001            |                     |