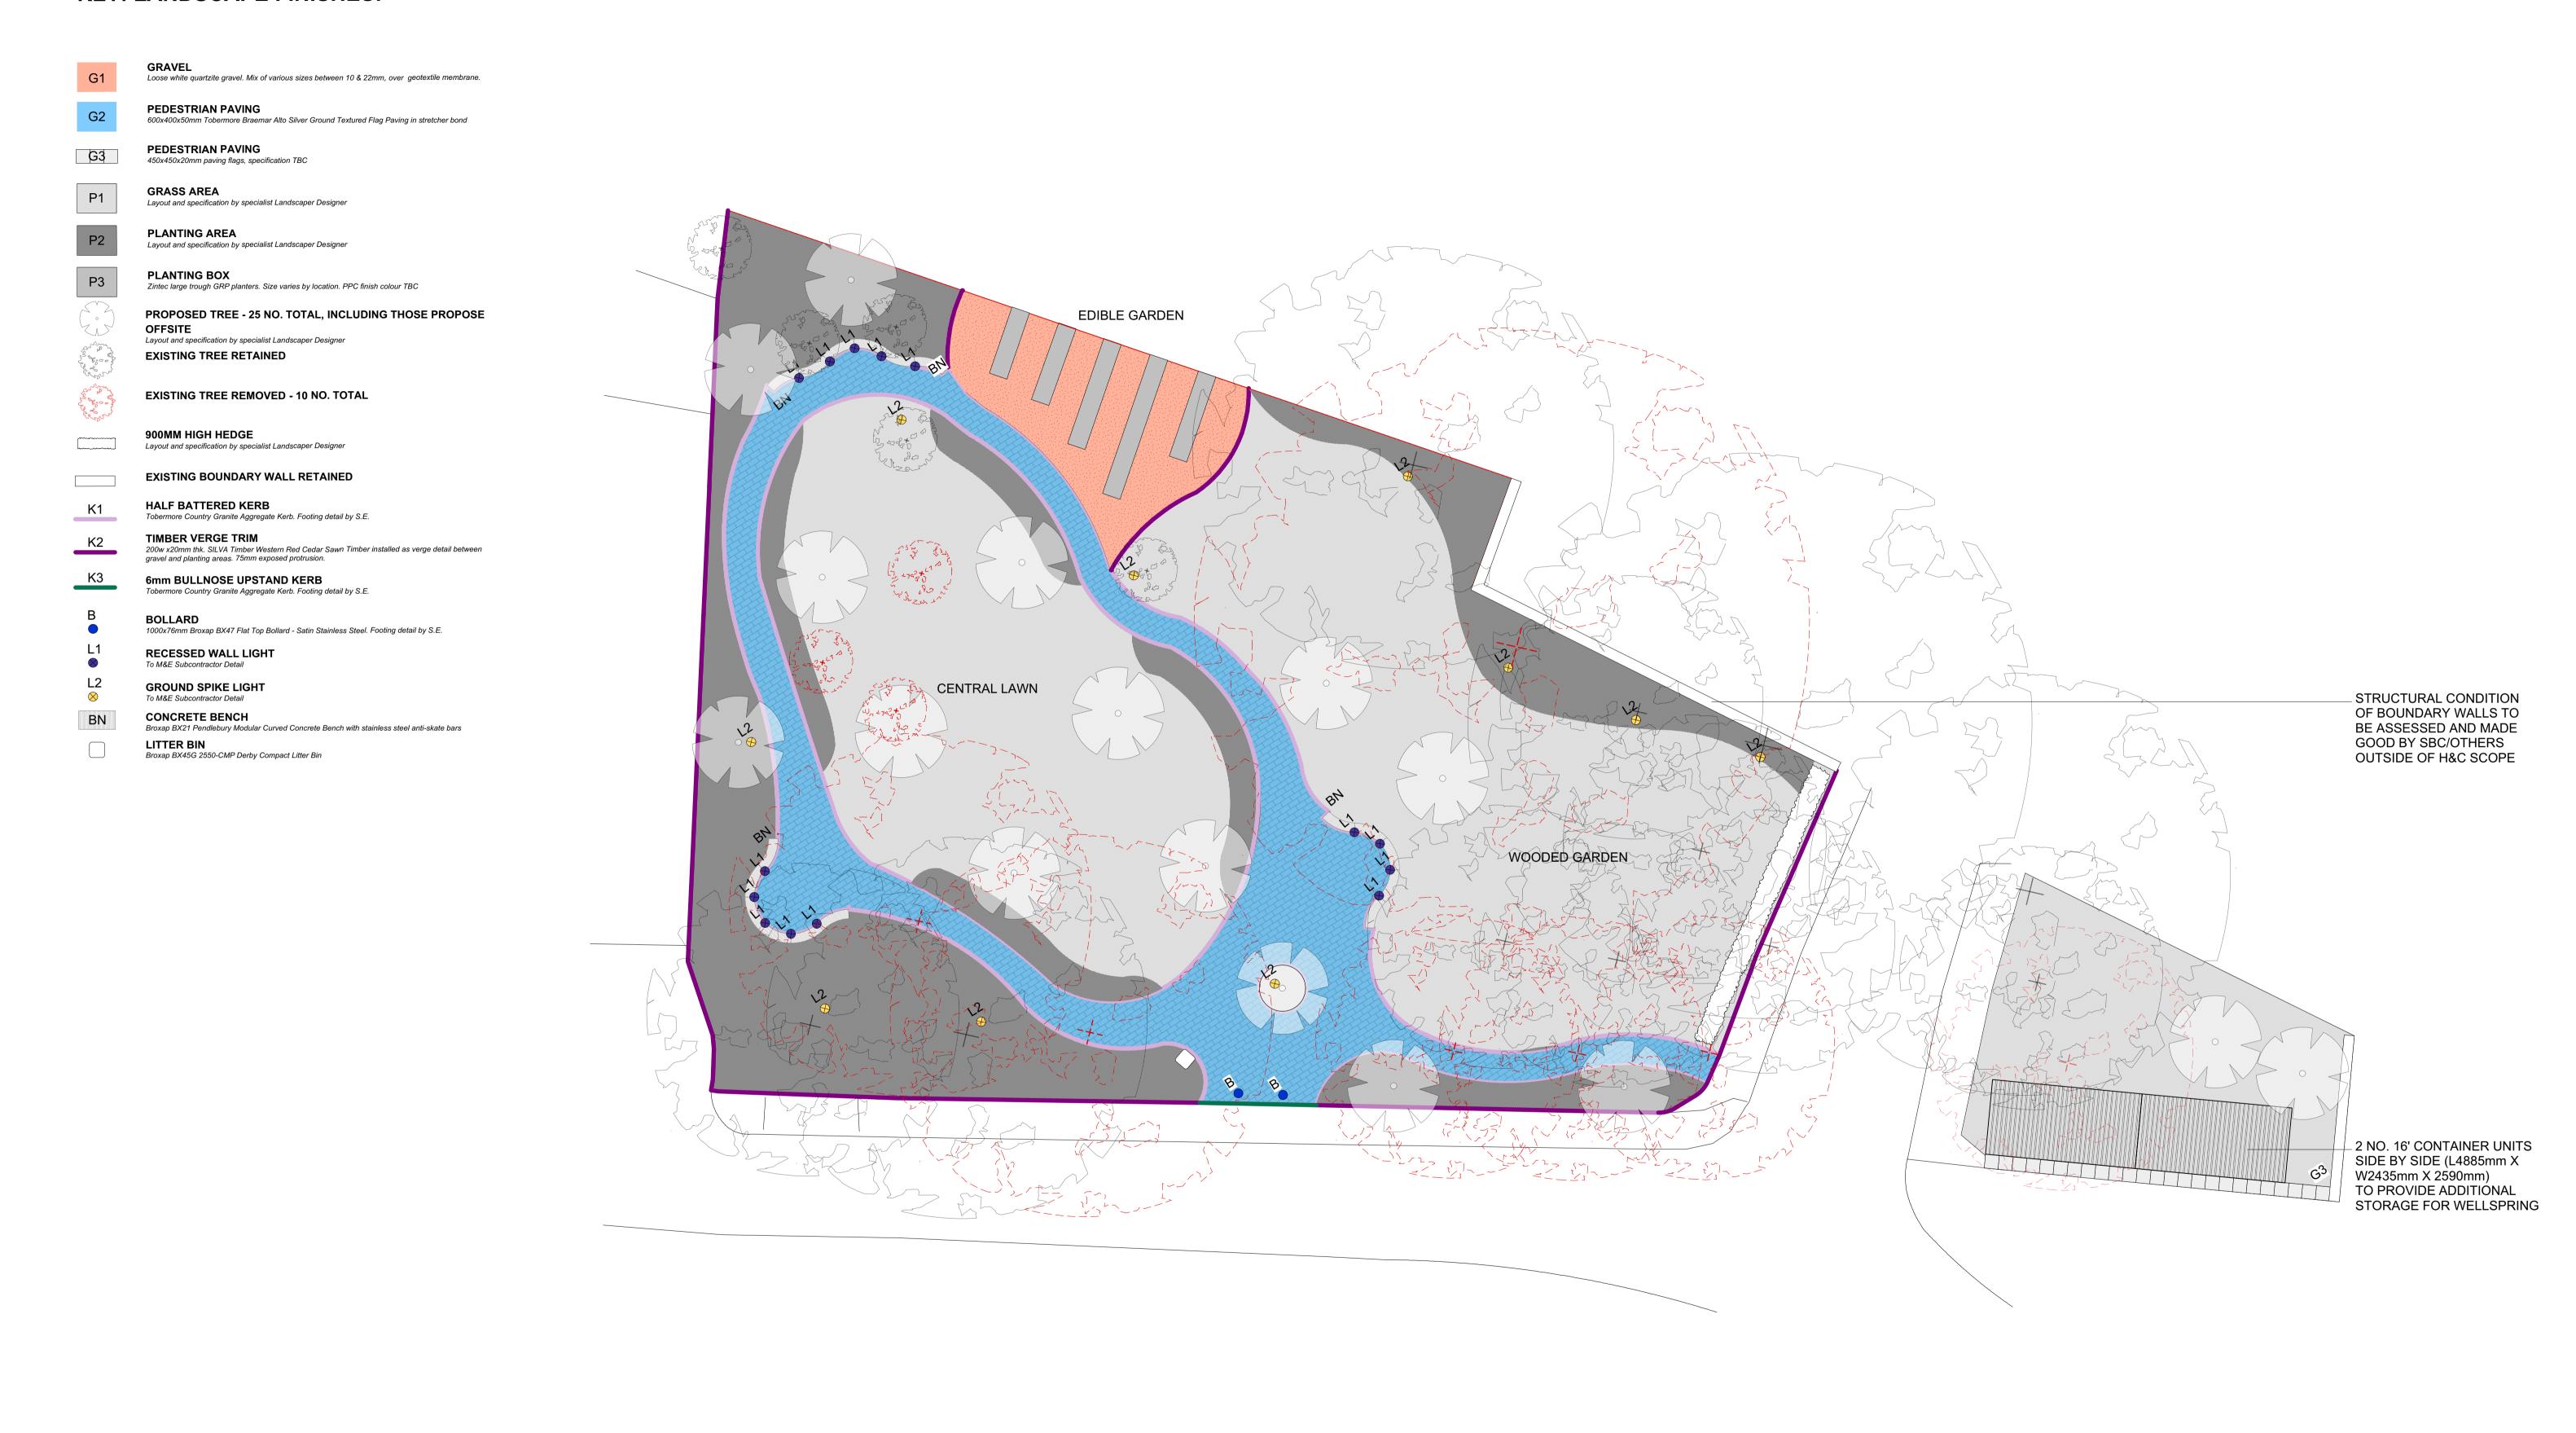

## **KEY: LANDSCAPE FINISHES:**

SITE E
PROPOSED POCKET GARDEN EXTERNAL WORKS PLAN

| N <sub>C</sub>                            | IMPORTANT NOTES: | G          | 18.08.2021 | 1 SOUTHERN BOUNDARY AMENDED IN RESPONSE TO HIGHWAYS OFFICERS COMMENTS. ANNOTATION | CLIENT: HALL & CO.                  |                     |                                                                              |
|-------------------------------------------|------------------|------------|------------|-----------------------------------------------------------------------------------|-------------------------------------|---------------------|------------------------------------------------------------------------------|
|                                           |                  | _          | 00.07.04   | ALL TREES TO BE REMOVED INCLUDED ON PLAN                                          | PROJECT: PROPOSED MIXED USE         | DEVELOPMENT         |                                                                              |
|                                           |                  |            |            | T2 HIGHLIGHTED FOR REMOVAL                                                        | ADDRESS: 14 MARKET PLACE, STOCKPORT |                     |                                                                              |
|                                           |                  | _          |            | ANNOTATION ADDED TO BOUNDARY WALL CO-ORDINATED WITH TOPOGRAPHICAL SURVEY          |                                     |                     | OLLIER SMURTHWAITE ARCHITECTS                                                |
|                                           |                  | В          | 07.06.21   | CONTAINER UNITS ADDED TO AREA ADJACENT TO PARK                                    |                                     | DATE: NOVEMBER 2019 | <ul><li>40 King Street, Manchester, M2 6BA</li><li>T 0161 883 0838</li></ul> |
| © Copyright Ollier Smurthwaite Architects |                  | REVISION D | DATE       | DESCRIPTION                                                                       |                                     |                     | F 0161 883 0839<br>E mail@olliersmurthwaite.com                              |

#### PROPOSED TREE SPECIES

- PRUNUS AMANAGOWA 12 NO. TOTAL CRATAEGUS MONOGYNA 2 NO. TOTAL SORBUS AUCUPARIA 2 NO. TOTAL

- D BETULA PENDULA 2 NO. TOTAL
  E PAUL SCARLET 2 NO. TOTAL
  F CRATAGUS PAUL SCARLET 3 NO. TOTAL
  G MALUS DISCOVERY 2 NO. TOTAL

**SITE E** PROPOSED TREE PLAN

CLIENT: HALL & CO. IMPORTANT NOTES: PROJECT: PROPOSED MIXED USE DEVELOPMENT ADDRESS: 14 MARKET PLACE, STOCKPORT OLLIER SMURTHWAITE ARCHITECTS DRAWING TITLE: PROPOSED TREE PLAN 40 King Street, Manchester, M2 6BA T 0161 883 0838 F 0161 883 0839 E mail@olliersmurthwaite.com A 18.08.2021 SOUTHERN BOUNDARY AMENDED IN RESPONSE TO HIGHWAYS OFFICERS COMMENTS. DATE: NOVEMBER 2019 © Copyright Ollier Smurthwaite Architects DRAWING NO: A493\_P\_E501A