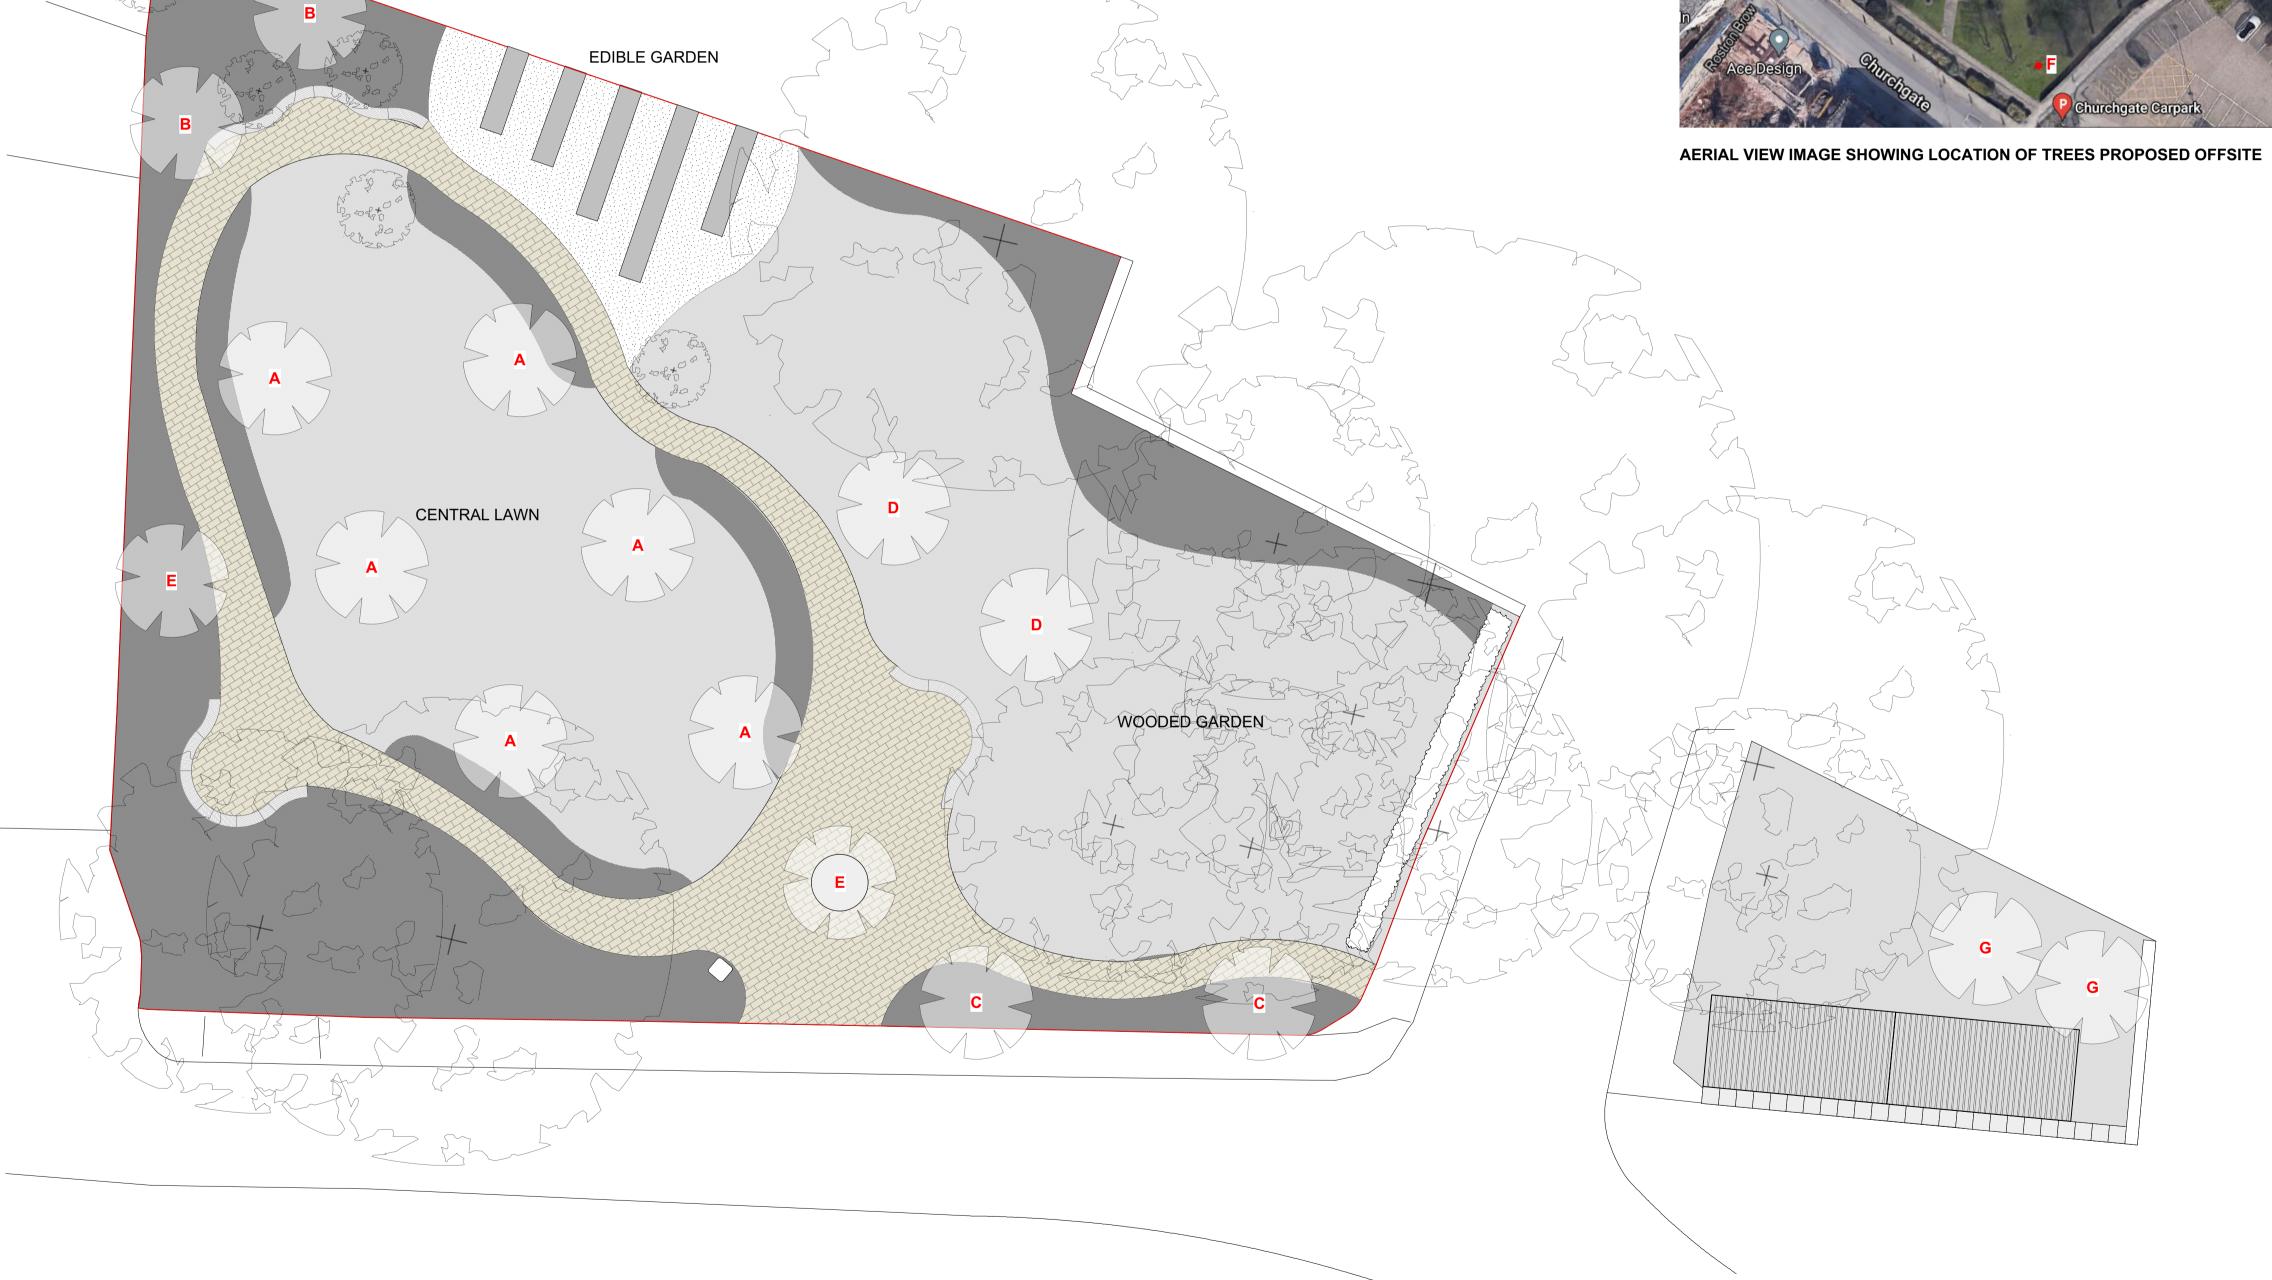

#### PROPOSED TREE SPECIES

- PRUNUS AMANAGOWA 12 NO. TOTAL CRATAEGUS MONOGYNA 2 NO. TOTAL SORBUS AUCUPARIA 2 NO. TOTAL

- D BETULA PENDULA 2 NO. TOTAL
  E PAUL SCARLET 2 NO. TOTAL
  F CRATAGUS PAUL SCARLET 3 NO. TOTAL
  G MALUS DISCOVERY 2 NO. TOTAL

**SITE E** PROPOSED TREE PLAN

CLIENT: HALL & CO. IMPORTANT NOTES: PROJECT: PROPOSED MIXED USE DEVELOPMENT ADDRESS: 14 MARKET PLACE, STOCKPORT OLLIER SMURTHWAITE ARCHITECTS DRAWING TITLE: PROPOSED TREE PLAN 40 King Street, Manchester, M2 6BA T 0161 883 0838 F 0161 883 0839 E mail@olliersmurthwaite.com A 18.08.2021 SOUTHERN BOUNDARY AMENDED IN RESPONSE TO HIGHWAYS OFFICERS COMMENTS. DATE: NOVEMBER 2019 © Copyright Ollier Smurthwaite Architects DRAWING NO: A493\_P\_E501A