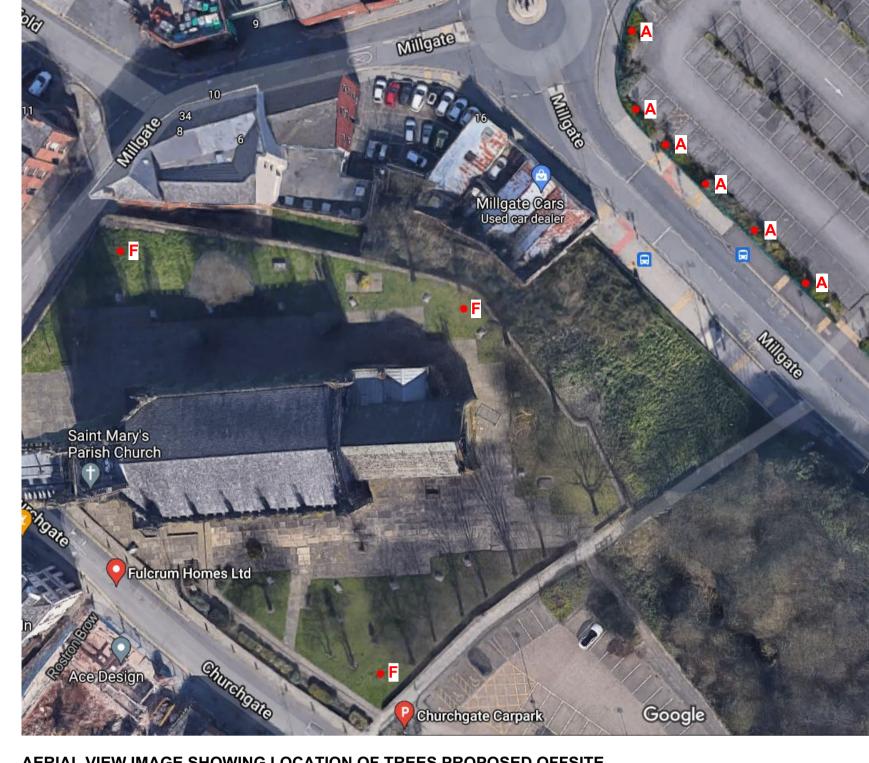

**SITE E** PROPOSED TREE PLAN

CLIENT: HALL & CO. IMPORTANT NOTES: PROJECT: PROPOSED MIXED USE DEVELOPMENT ADDRESS: 14 MARKET PLACE, STOCKPORT OLLIER SMURTHWAITE ARCHITECTS DRAWING TITLE: PROPOSED TREE PLAN 40 King Street, Manchester, M2 6BA T 0161 883 0838 F 0161 883 0839 E mail@olliersmurthwaite.com A 18.08.2021 SOUTHERN BOUNDARY AMENDED IN RESPONSE TO HIGHWAYS OFFICERS COMMENTS. DATE: NOVEMBER 2019 © Copyright Ollier Smurthwaite Architects DRAWING NO: A493\_P\_E501A