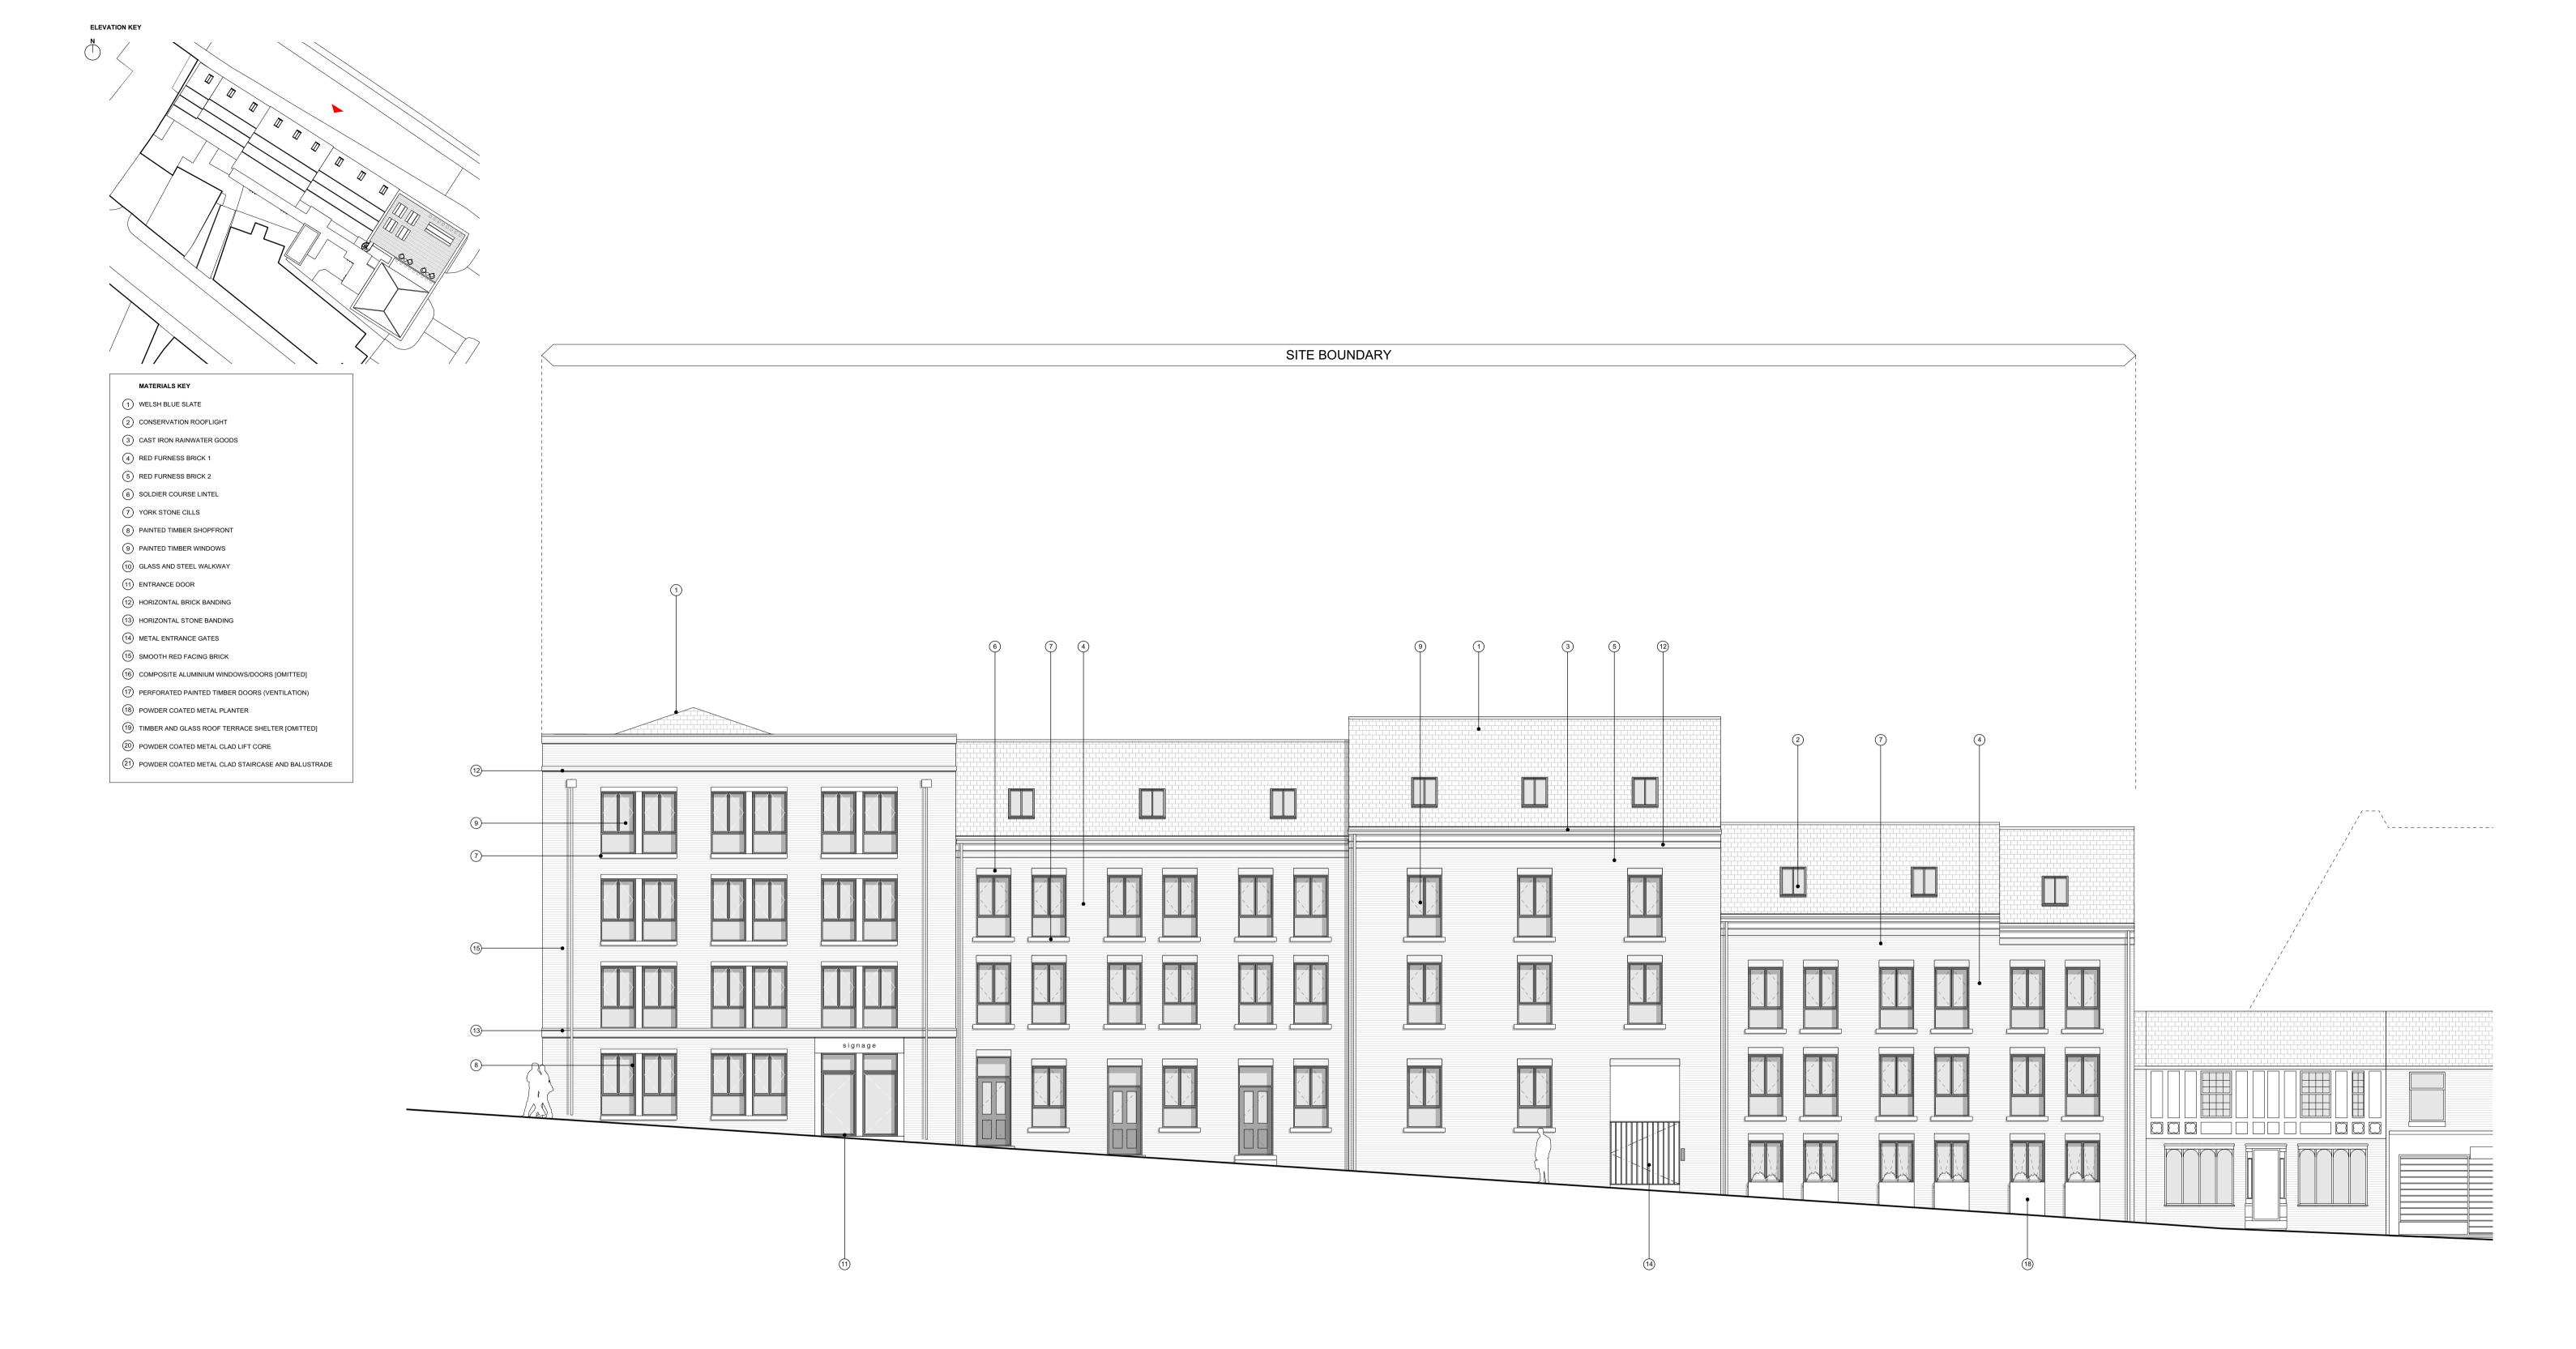

SITE A
PROPOSED SOUTH ELEVATION

|                                           |         |            |                                                                                                           | CLIENT: HALL & CO                         |                |                                                                    |  |
|-------------------------------------------|---------|------------|-----------------------------------------------------------------------------------------------------------|-------------------------------------------|----------------|--------------------------------------------------------------------|--|
|                                           |         |            |                                                                                                           | PROJECT: PROPOSED MIXED USE [             | DEVELOPMENT    |                                                                    |  |
|                                           | В       | 04.06.2021 | SHOP FRONTS AMENDED IN RESPONSE TO CONSERVATION OFFICER COMMENTS                                          | ADDRESS: UNDERBANKS & HILLGATE, STOCKPORT |                |                                                                    |  |
|                                           | A       | 27.05.2021 | SHOP FRONTS AMENDED AND COMMON BRICK CHANGED TO FURNESS BRICK IN RESPONSE TO CONSERVATION TEAM'S COMMENTS | DRAWING TITLE: SITE A PROPOSED S          | DOUTTLEEVATION | OLLIER SMURTHWAITE ARCHITECTS                                      |  |
|                                           | -       | 29.01.2020 | ISSUED FOR PLANNING                                                                                       | SCALE: 1:100 @A3                          |                | 40 King Street, Manchester, M2 6BA<br>T 0161 883 0838              |  |
| © Copyright Ollier Smurthwaite Architects | REVISIO | N DATE     | DESCRIPTION                                                                                               | DRAWING NO: A493_P_A302B                  |                | T 0161 883 0838<br>F 0161 883 0839<br>E mail@olliersmurthwaite.com |  |