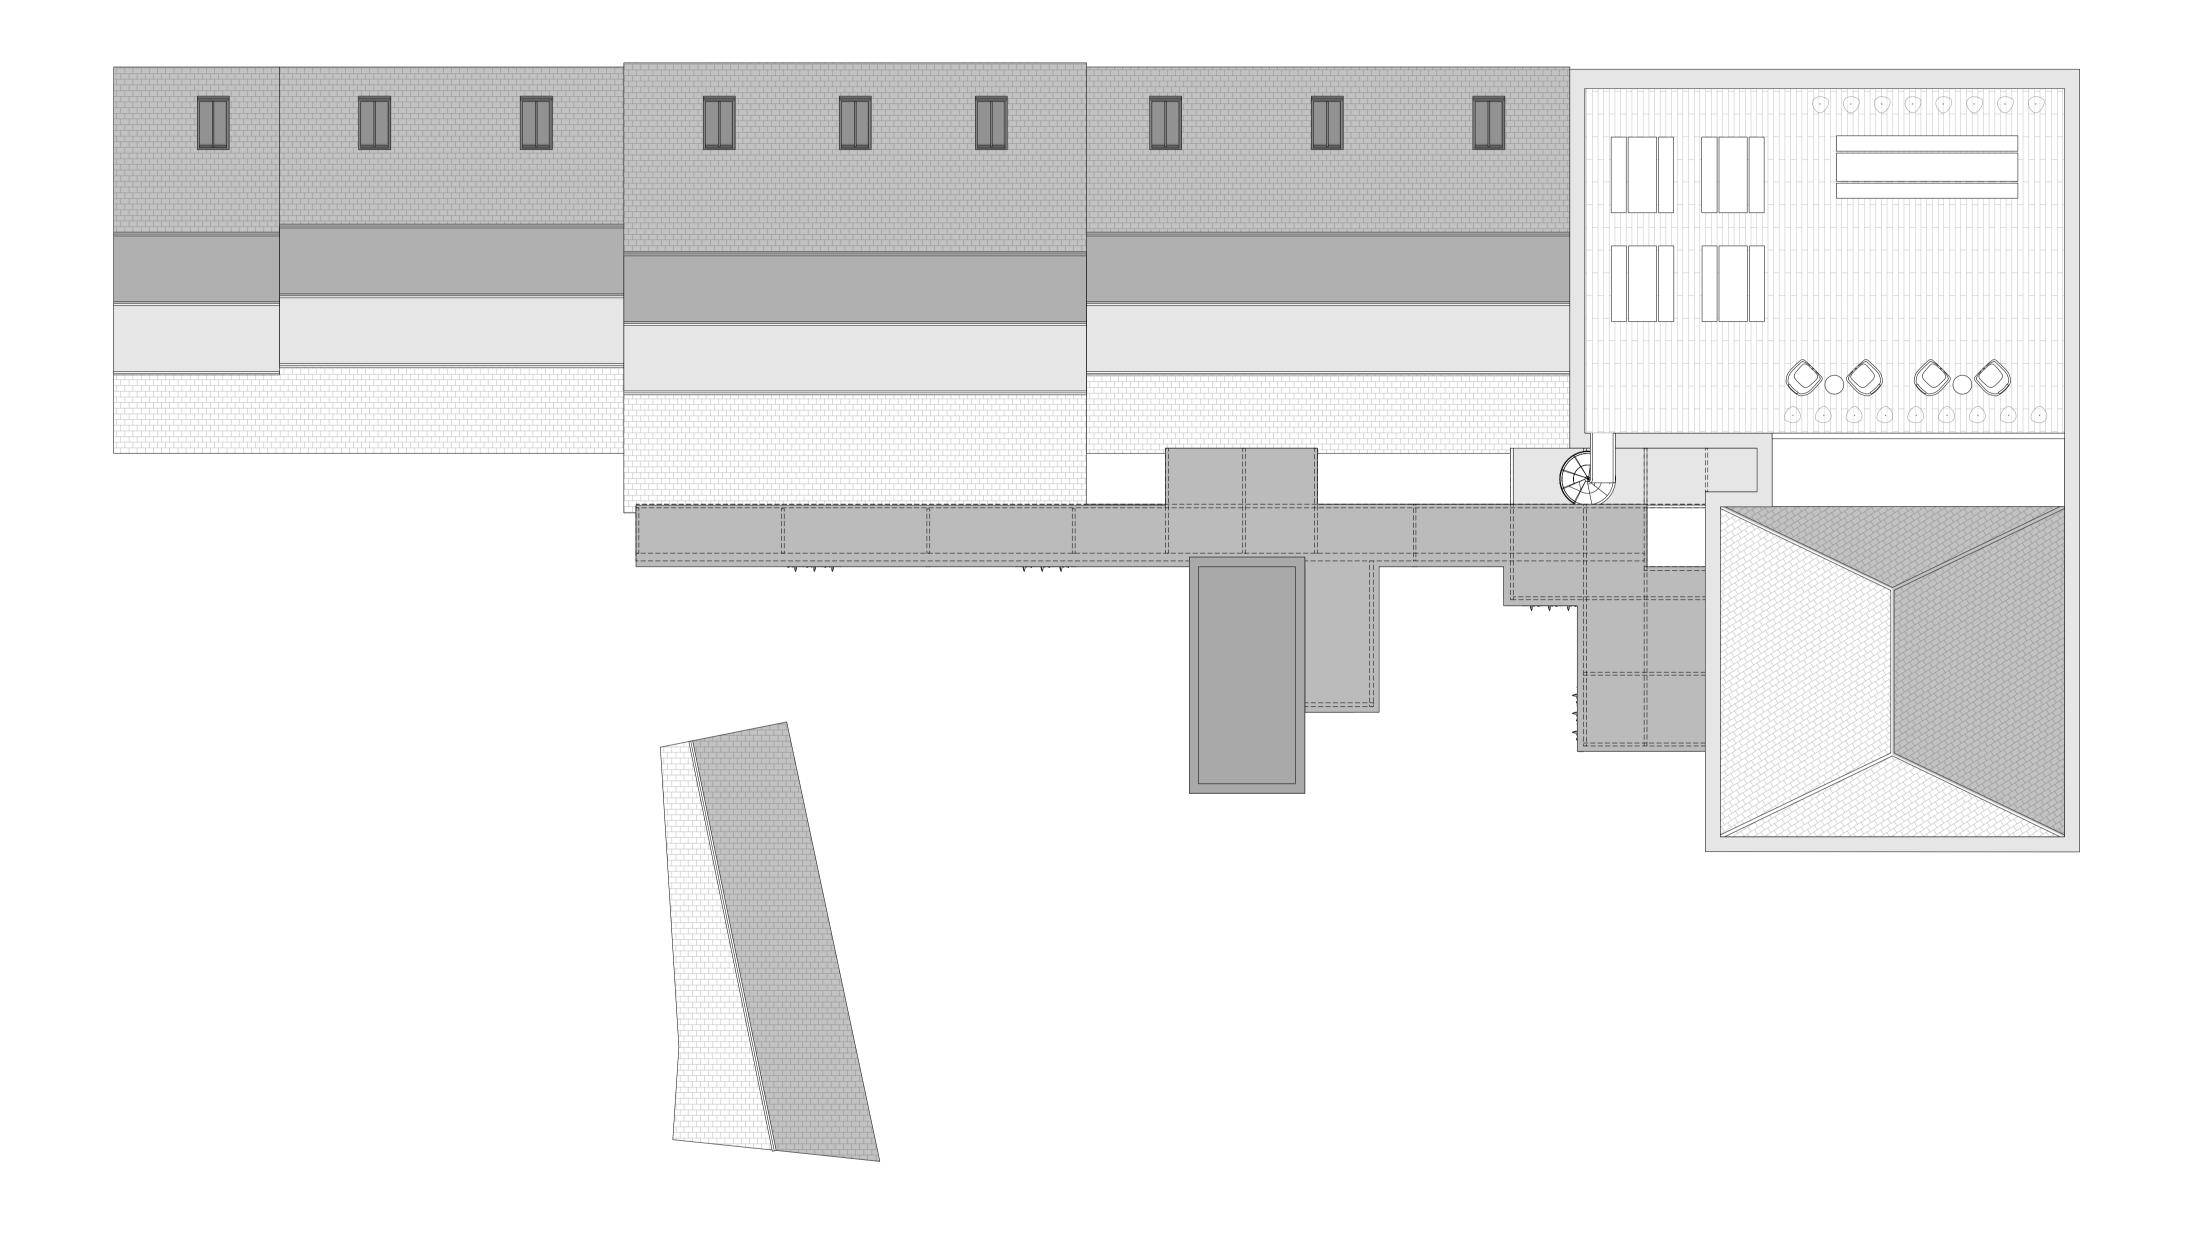

SITE E PROPOSED ROOF PLAN

| $\sim$                                    | IMPORTANT NOTES: | D 18.08.2021 LIFT, WALKWAYS AND BIKE STORE AMENDED TO HIGHWAYS COMMENTS                      | CLIENT: HALL & CO.                      |                                                                  |
|-------------------------------------------|------------------|----------------------------------------------------------------------------------------------|-----------------------------------------|------------------------------------------------------------------|
|                                           |                  | C 25.05.2021 APARTMENTS RELOCATED TO UPPER GROUND FLOOR AND RIDGE HEIGHTS LOWERED IN RESPONS | PROJECT: PROPOSED MIXED USE DEVELOPMENT |                                                                  |
|                                           |                  | TO CONSERVATION TEAM COMMENTS. ACCESS TO ROOF AMENDED.                                       | ADDRESS: 14 MARKET PLACE, STOCKPORT     | OLLIED CAMEDIUM ALTE ADOLUTECTO                                  |
|                                           |                  | B   16.11.2020   STAIR ENCLOSED - B'REGS INPUT   A   13.08.2020   ADDITION OF WINTER GARDENS | DRAWING TITLE: PROPOSED ROOF PLAN       | OLLIER SMURTHWAITE ARCHITECTS 40 King Street, Manchester, M2 6BA |
|                                           |                  | - 29.01.2020 ISSUED FOR PLANNING                                                             | SCALE: 1:100 @ A1 DATE: NOVEMBER 2019   | T 0161 883 0838<br>F 0161 883 0839                               |
| © Copyright Ollier Smurthwaite Architects |                  | REVISION DATE DESCRIPTION                                                                    | DRAWING NO: A493_P_E107D                | E mail@olliersmurthwaite.com                                     |