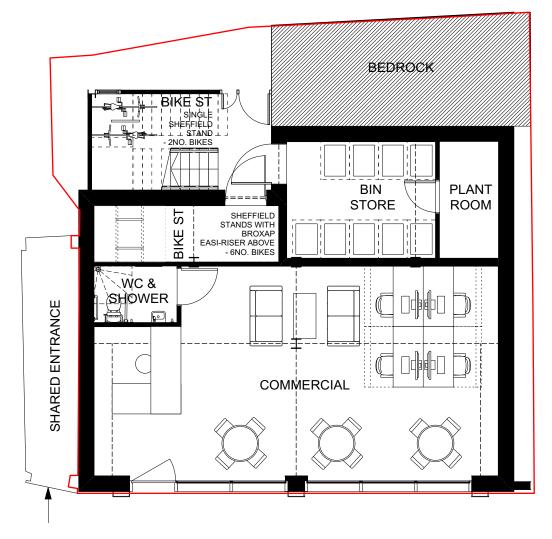

ADDRESS: UNDERBANKS & HILLGATE, STOCKPORT

DRAWING TITLE: SITE A BLOCK PLAN

SCALE: 1:500 @A3 DATE: NOVEMBER 2019

TO 161 883 0839
E mail@olliersmurthwaite.com

SITE A PROPOSED GROUND FLOOR PLAN

|                                           | D        |            | SHOP FRONT AMENDED IN RESPONSE TO CONSERVATION OFFICER COMMENTS               |
|-------------------------------------------|----------|------------|-------------------------------------------------------------------------------|
|                                           | С        |            | BIKE RACKS AND BIN STORE DOORS AMENDED IN RESPONSE<br>TO HIGHWAYS COMMENTS    |
|                                           | В        |            | SHOP FRONT AND BIN STORE UPDATED IN RESPONSE TO CONSERVATION OFFICER COMMENTS |
|                                           | Α        | 13.08.2020 | ADDITION OF WINTER GARDENS                                                    |
|                                           | -        | 29.01.2020 | ISSUED FOR PLANNING                                                           |
| © Copyright Ollier Smurthwaite Architects | REVISION | DATE       | DESCRIPTION                                                                   |
|                                           |          |            |                                                                               |

|                                         | DRAWING NO: A493_P_A101D                    |                   |         |  |  |  |  |  |  |
|-----------------------------------------|---------------------------------------------|-------------------|---------|--|--|--|--|--|--|
|                                         | SCALE: 1:100 @A3                            | DATE: AUGUST 2020 | 40<br>T |  |  |  |  |  |  |
|                                         | DRAWING TITLE: SITE A PROPOSED G            | F PLAN            |         |  |  |  |  |  |  |
|                                         | ADDRESS: UNDERBANKS AND HILLGATE, STOCKPORT |                   |         |  |  |  |  |  |  |
| PROJECT: PROPOSED MIXED USE DEVELOPMENT |                                             |                   |         |  |  |  |  |  |  |
| 7                                       | CLIENT: HALL & CO.                          |                   |         |  |  |  |  |  |  |