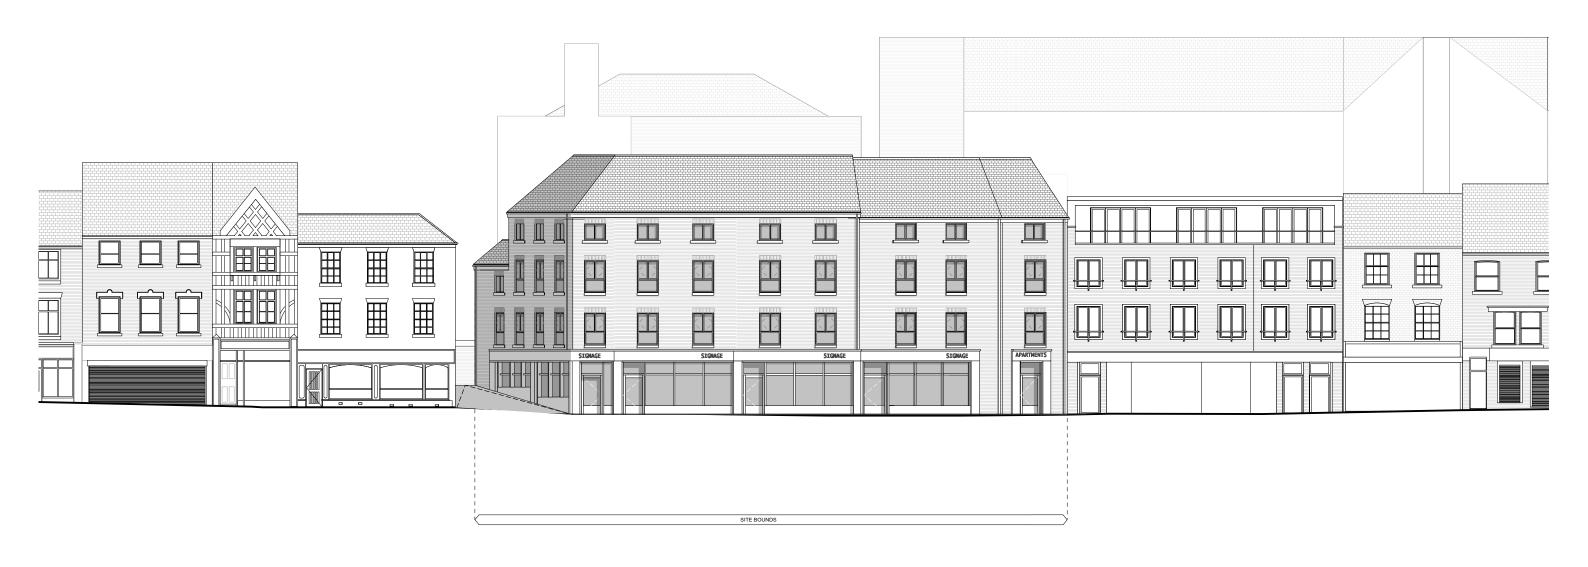

SITE A
PROPOSED SOUTH ELEVATION

|                                           |         |            |                                                                                                           | CLIENT: HALL & CO                         |                |                                                                    |  |
|-------------------------------------------|---------|------------|-----------------------------------------------------------------------------------------------------------|-------------------------------------------|----------------|--------------------------------------------------------------------|--|
|                                           |         |            |                                                                                                           | PROJECT: PROPOSED MIXED USE [             | DEVELOPMENT    |                                                                    |  |
|                                           | В       | 04.06.2021 | SHOP FRONTS AMENDED IN RESPONSE TO CONSERVATION OFFICER COMMENTS                                          | ADDRESS: UNDERBANKS & HILLGATE, STOCKPORT |                |                                                                    |  |
|                                           | A       | 27.05.2021 | SHOP FRONTS AMENDED AND COMMON BRICK CHANGED TO FURNESS BRICK IN RESPONSE TO CONSERVATION TEAM'S COMMENTS | DRAWING TITLE: SITE A PROPOSED S          | DOUTTLEEVATION | OLLIER SMURTHWAITE ARCHITECTS                                      |  |
|                                           | -       | 29.01.2020 | ISSUED FOR PLANNING                                                                                       | SCALE: 1:100 @A3                          |                | 40 King Street, Manchester, M2 6BA<br>T 0161 883 0838              |  |
| © Copyright Ollier Smurthwaite Architects | REVISIO | N DATE     | DESCRIPTION                                                                                               | DRAWING NO: A493_P_A302B                  |                | T 0161 883 0838<br>F 0161 883 0839<br>E mail@olliersmurthwaite.com |  |

SITE A
PROPOSED NORTH ELEVATION

|                                           |                           |            |                                                                                                           | CLIENT: HALL & CO              |                                                                    |                                                       |
|-------------------------------------------|---------------------------|------------|-----------------------------------------------------------------------------------------------------------|--------------------------------|--------------------------------------------------------------------|-------------------------------------------------------|
|                                           |                           |            |                                                                                                           | PROJECT: PROPOSED MIXED USED   | DEVELOPMENT                                                        |                                                       |
|                                           |                           |            |                                                                                                           | ADDRESS: UNDERBANKS & HILLGA   |                                                                    |                                                       |
|                                           | A                         | 27.05.2021 | SHOP FRONTS AMENDED AND COMMON BRICK CHANGED TO FURNESS BRICK IN RESPONSE TO CONSERVATION TEAM'S COMMENTS | DRAWING TITLE: SITE A PROPOSED | NOTTITLELEVATION                                                   | OLLIER SMURTHWAITE ARCHITECTS                         |
|                                           | -                         | 29.01.2020 | ISSUED FOR PLANNING                                                                                       | SCALE: 1:100 @A3               |                                                                    | 40 King Street, Manchester, M2 6BA<br>T 0161 883 0838 |
| © Copyright Ollier Smurthwaite Architects | REVISION DATE DESCRIPTION |            | DRAWING NO: A493_P_A300A                                                                                  |                                | T 0161 883 0838<br>F 0161 883 0839<br>E mail@olliersmurthwaite.com |                                                       |