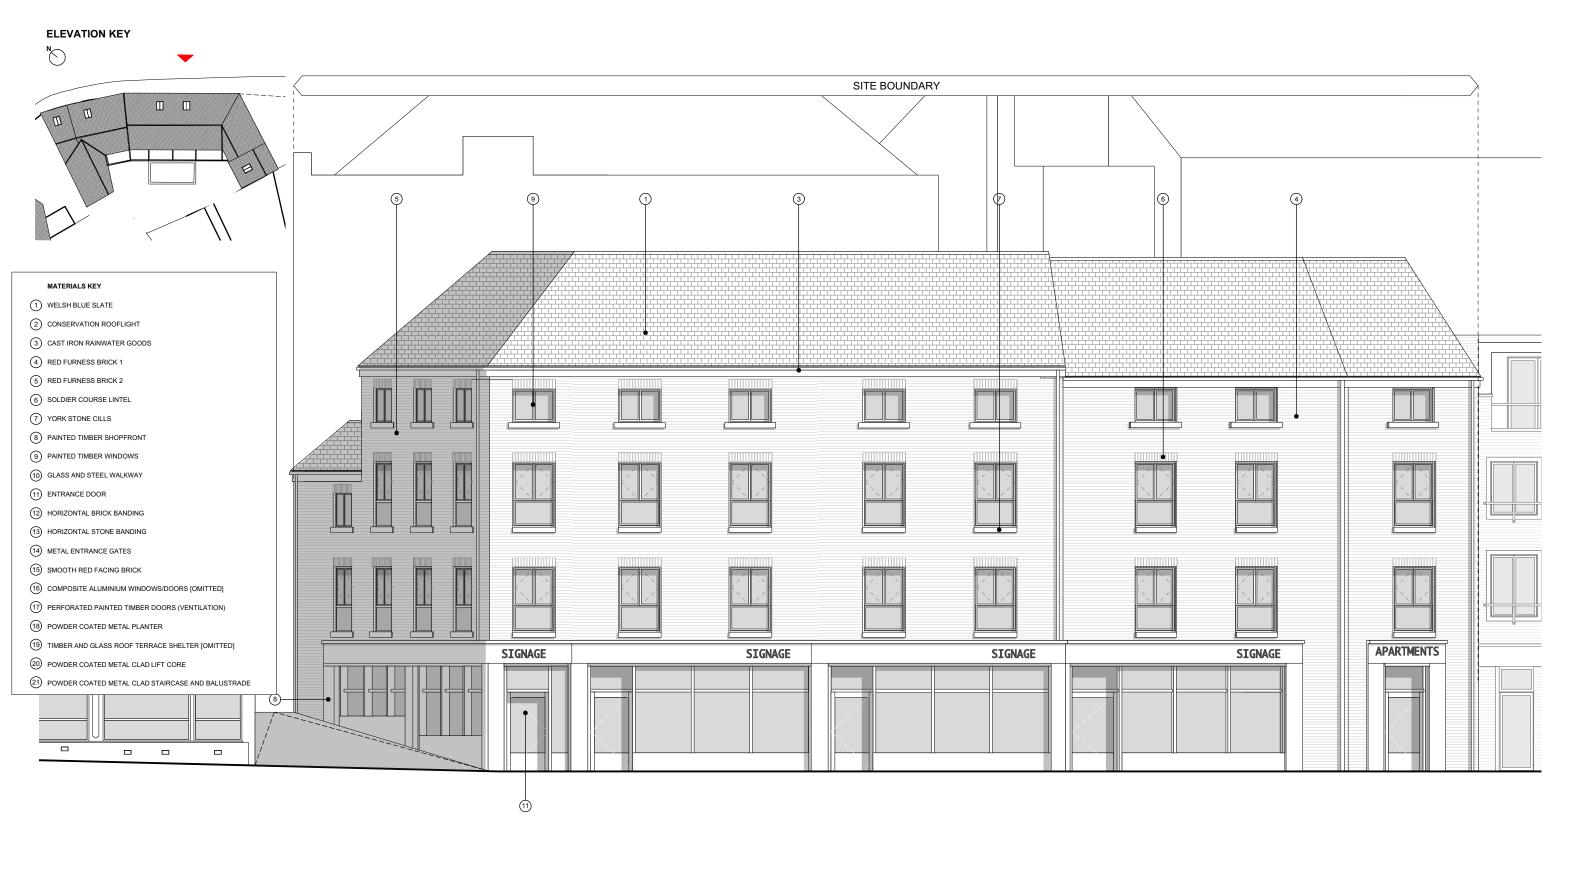

SITE A
PROPOSED SOUTH ELEVATION

|                                           |         |            |                                                                                                           | CLIENT: HALL & CO                         |                |                                                                    |  |
|-------------------------------------------|---------|------------|-----------------------------------------------------------------------------------------------------------|-------------------------------------------|----------------|--------------------------------------------------------------------|--|
|                                           |         |            |                                                                                                           | PROJECT: PROPOSED MIXED USE [             | DEVELOPMENT    |                                                                    |  |
|                                           | В       | 04.06.2021 | SHOP FRONTS AMENDED IN RESPONSE TO CONSERVATION OFFICER COMMENTS                                          | ADDRESS: UNDERBANKS & HILLGATE, STOCKPORT |                |                                                                    |  |
|                                           | A       | 27.05.2021 | SHOP FRONTS AMENDED AND COMMON BRICK CHANGED TO FURNESS BRICK IN RESPONSE TO CONSERVATION TEAM'S COMMENTS | DRAWING TITLE: SITE A PROPOSED S          | DOUTTLEEVATION | OLLIER SMURTHWAITE ARCHITECTS                                      |  |
|                                           | -       | 29.01.2020 | ISSUED FOR PLANNING                                                                                       | SCALE: 1:100 @A3                          |                | 40 King Street, Manchester, M2 6BA<br>T 0161 883 0838              |  |
| © Copyright Ollier Smurthwaite Architects | REVISIO | N DATE     | DESCRIPTION                                                                                               | DRAWING NO: A493_P_A302B                  |                | T 0161 883 0838<br>F 0161 883 0839<br>E mail@olliersmurthwaite.com |  |

SITE A
PROPOSED NORTH ELEVATION

|                                           |                           |            |                                                                                                           | CLIENT: HALL & CO              |                                                                    |                                                       |
|-------------------------------------------|---------------------------|------------|-----------------------------------------------------------------------------------------------------------|--------------------------------|--------------------------------------------------------------------|-------------------------------------------------------|
|                                           |                           |            |                                                                                                           | PROJECT: PROPOSED MIXED USED   | DEVELOPMENT                                                        |                                                       |
|                                           |                           |            |                                                                                                           | ADDRESS: UNDERBANKS & HILLGA   |                                                                    |                                                       |
|                                           | A                         | 27.05.2021 | SHOP FRONTS AMENDED AND COMMON BRICK CHANGED TO FURNESS BRICK IN RESPONSE TO CONSERVATION TEAM'S COMMENTS | DRAWING TITLE: SITE A PROPOSED | NOTTITLELEVATION                                                   | OLLIER SMURTHWAITE ARCHITECTS                         |
|                                           | -                         | 29.01.2020 | ISSUED FOR PLANNING                                                                                       | SCALE: 1:100 @A3               |                                                                    | 40 King Street, Manchester, M2 6BA<br>T 0161 883 0838 |
| © Copyright Ollier Smurthwaite Architects | REVISION DATE DESCRIPTION |            | DRAWING NO: A493_P_A300A                                                                                  |                                | T 0161 883 0838<br>F 0161 883 0839<br>E mail@olliersmurthwaite.com |                                                       |