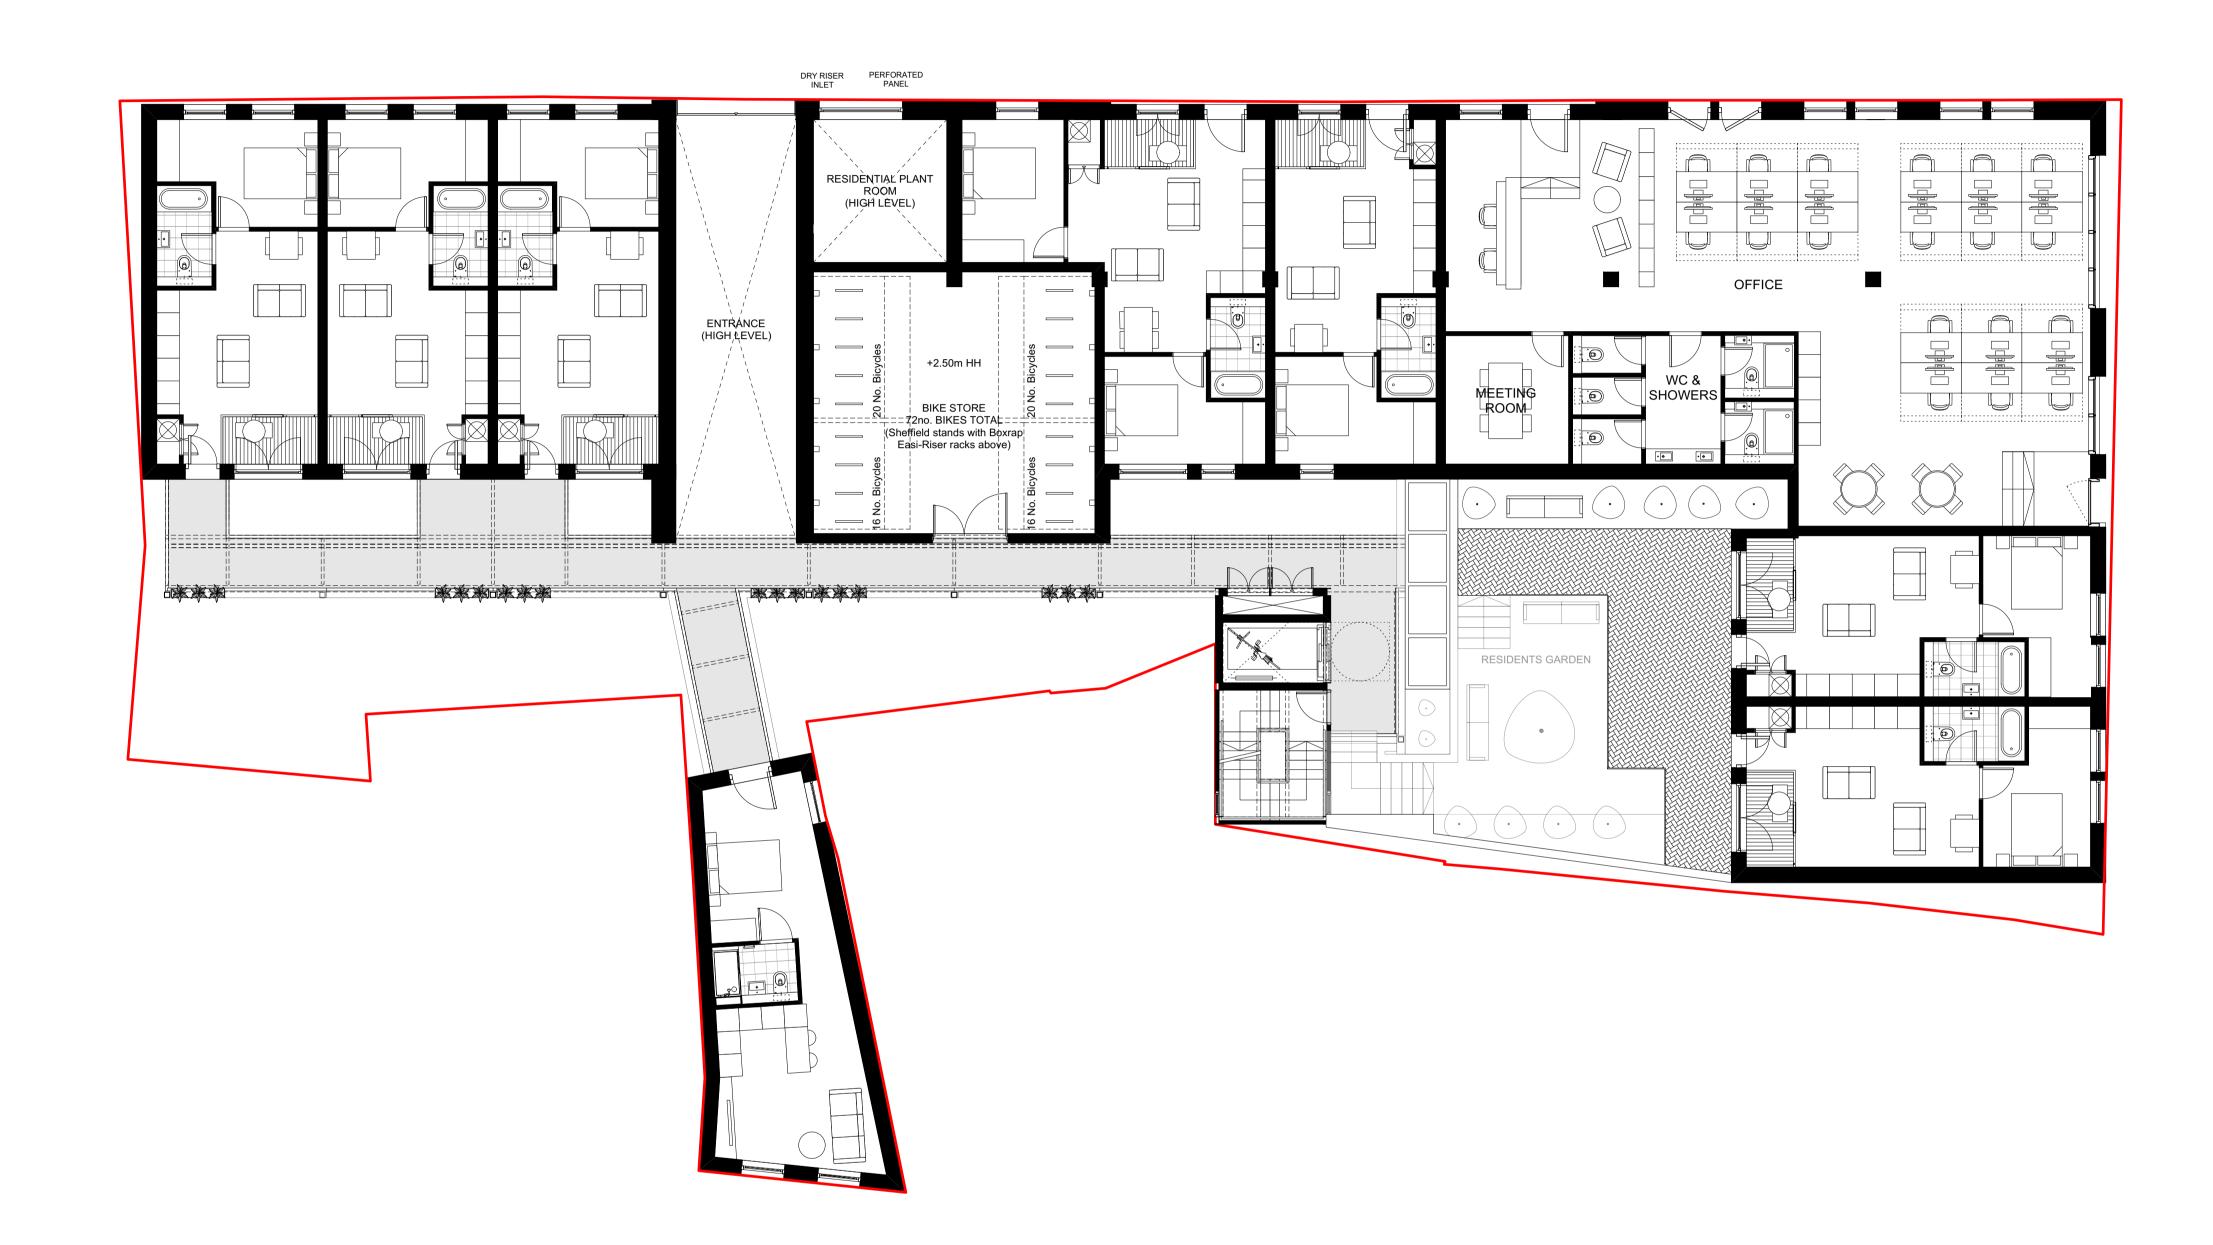

## **EXTERNAL WORKS KEY**

PLANTED AREAS

PROPOSED LOW LEVEL PLANTING

CYCLE STORAGE

PROPOSED TREE

CLEAR ROUTE FOR MEANS OF ESCAPE FROM THE WELLSPRING

PROPOSED UPPER GROUND FLOOR PLAN

F 18.08.2021 LIFT, WALKWAYS AND BIKE STORE AMENDED TO CLIENT: HALL & CO. IMPORTANT NOTES: HIGHWAYS COMMENTS
E 25.05.2021 SHOP FRONT OMITTED AND 2 RESIDENTIAL UNITS RELOCATED FROM 4TH FLOOR, IN RESPONSE TO CONSERVATION TEAM COMMENTS. CYCLE STORE PROJECT: PROPOSED MIXED USE DEVELOPMENT AMENDED IN RESPONSE TO HIGHWAYS COMMENTS. ADDRESS: 14 MARKET PLACE, STOCKPORT D 08.03.2021 PLANTERS REINSTATED WITHIN BOUNDARY AND SHOP FRONT UPDATED IN RESPONSE TO CONSERVATION OFFICER COMMENTS OLLIER SMURTHWAITE ARCHITECTS DRAWING TITLE: PROPOSED UPPER GROUND FLOOR PLAN 40 King Street, Manchester, M2 6BA T 0161 883 0838 F 0161 883 0839 E mail@olliersmurthwaite.com C 24.02.2021 PLANTERS REMOVED. CYCLE STORE UPDATED. SHOWERS INCLUDED IN COMMERCIAL AREA.

B 16.11.2020 STAIR ENCLOSED - B'REGS INPUT DATE: NOVEMBER 2019 SCALE: 1:100 @ A1 REVISION DATE DESCRIPTION DRAWING NO: A493\_P\_E102F © Copyright Ollier Smurthwaite Architects

### SITE E PROPOSED FIRST FLOOR PLAN

| N <sub>C</sub>                            | IMPORTANT NOTES: |        |                                                                                | CLIENT: HALL & CO.                       |                                                       |
|-------------------------------------------|------------------|--------|--------------------------------------------------------------------------------|------------------------------------------|-------------------------------------------------------|
|                                           |                  | D      | 18.08.2021 LIFT, WALKWAYS AND BIKE STORE AMENDED TO HIGHWAYS COMMENTS          | PROJECT: PROPOSED MIXED USE DEVELOPMENT  |                                                       |
|                                           |                  | С      | 25.05.2021 APARTMENT SIZES AMENDED TO INCREASE SIZE OF 2 BEDS TO MIN. 60M²     | ADDRESS: 14 MARKET PLACE, STOCKPORT      |                                                       |
|                                           |                  |        | 16.11.2020 STAIR ENCLOSED - B'REGS INPUT 13.08.2020 ADDITION OF WINTER GARDENS | DRAWING TITLE: PROPOSED FIRST FLOOR PLAN | OLLIER SMURTHWAITE ARCHITECTS                         |
|                                           |                  |        | 29.01.2020 ISSUED FOR PLANNING                                                 | SCALE: 1:100 @ A1 DATE: NOVEMBER 2019    | 40 King Street, Manchester, M2 6BA<br>T 0161 883 0838 |
| © Copyright Ollier Smurthwaite Architects | RE               | VISION | DATE DESCRIPTION                                                               | DRAWING NO: A493_P_E103D                 | F 0161 883 0839<br>E mail@olliersmurthwaite.com       |