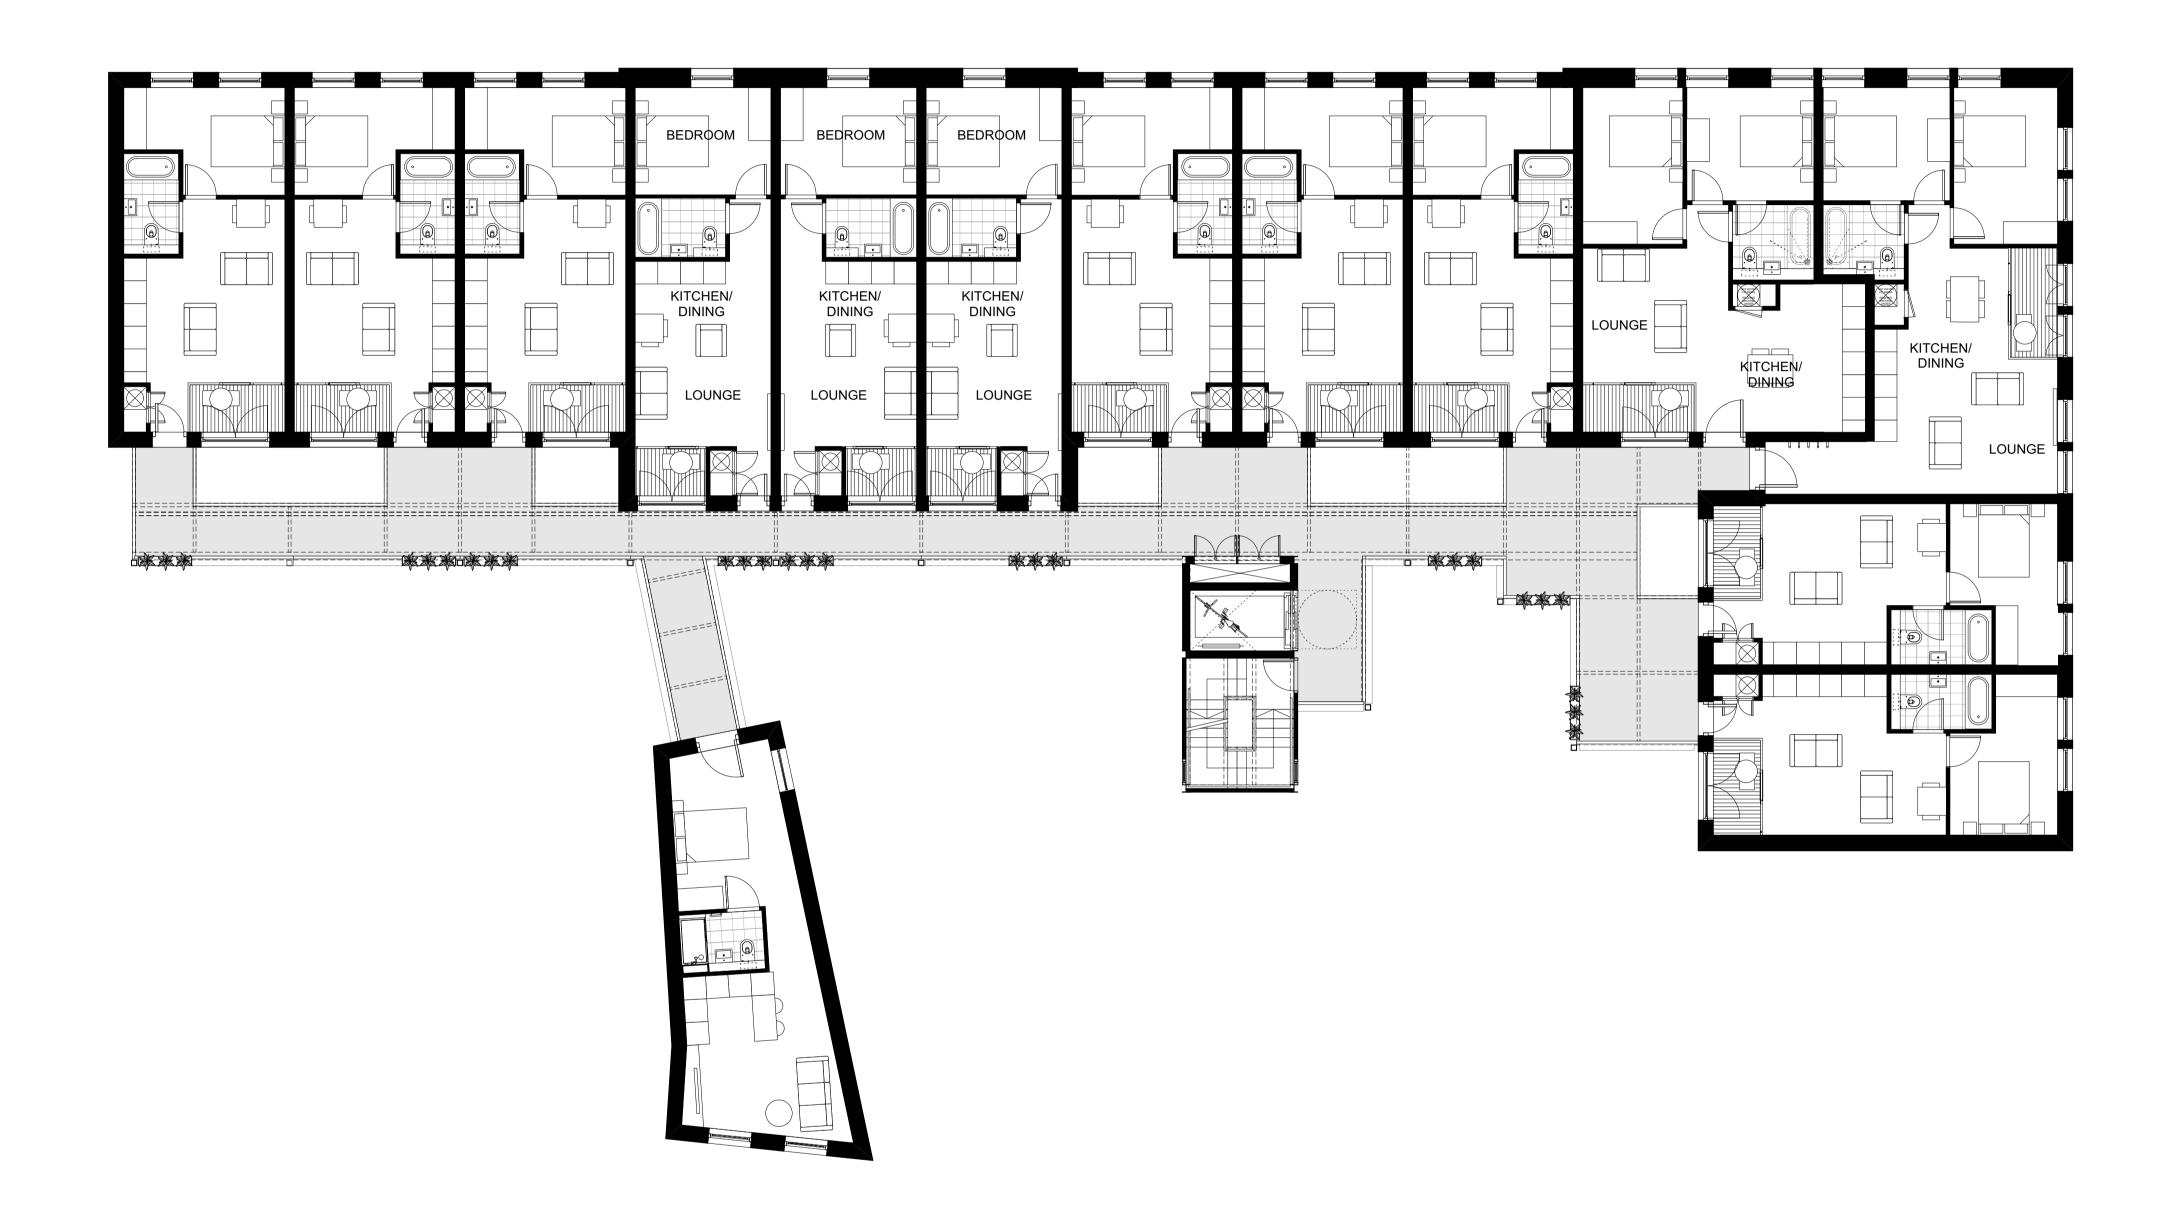

## **EXTERNAL WORKS KEY**

PLANTED AREAS

PROPOSED LOW LEVEL PLANTING

CYCLE STORAGE

PROPOSED TREE

CLEAR ROUTE FOR MEANS OF ESCAPE FROM THE WELLSPRING

PROPOSED UPPER GROUND FLOOR PLAN

F 18.08.2021 LIFT, WALKWAYS AND BIKE STORE AMENDED TO CLIENT: HALL & CO. IMPORTANT NOTES: HIGHWAYS COMMENTS
E 25.05.2021 SHOP FRONT OMITTED AND 2 RESIDENTIAL UNITS RELOCATED FROM 4TH FLOOR, IN RESPONSE TO CONSERVATION TEAM COMMENTS. CYCLE STORE PROJECT: PROPOSED MIXED USE DEVELOPMENT AMENDED IN RESPONSE TO HIGHWAYS COMMENTS. ADDRESS: 14 MARKET PLACE, STOCKPORT D 08.03.2021 PLANTERS REINSTATED WITHIN BOUNDARY AND SHOP FRONT UPDATED IN RESPONSE TO CONSERVATION OFFICER COMMENTS OLLIER SMURTHWAITE ARCHITECTS DRAWING TITLE: PROPOSED UPPER GROUND FLOOR PLAN 40 King Street, Manchester, M2 6BA T 0161 883 0838 F 0161 883 0839 E mail@olliersmurthwaite.com C 24.02.2021 PLANTERS REMOVED. CYCLE STORE UPDATED. SHOWERS INCLUDED IN COMMERCIAL AREA.

B 16.11.2020 STAIR ENCLOSED - B'REGS INPUT DATE: NOVEMBER 2019 SCALE: 1:100 @ A1 REVISION DATE DESCRIPTION DRAWING NO: A493\_P\_E102F © Copyright Ollier Smurthwaite Architects

### SITE E PROPOSED FIRST FLOOR PLAN

| N <sub>C</sub>                            | IMPORTANT NOTES: |        |                                                                                | CLIENT: HALL & CO.                       |                                                       |
|-------------------------------------------|------------------|--------|--------------------------------------------------------------------------------|------------------------------------------|-------------------------------------------------------|
|                                           |                  | D      | 18.08.2021 LIFT, WALKWAYS AND BIKE STORE AMENDED TO HIGHWAYS COMMENTS          | PROJECT: PROPOSED MIXED USE DEVELOPMENT  |                                                       |
|                                           |                  | С      | 25.05.2021 APARTMENT SIZES AMENDED TO INCREASE SIZE OF 2 BEDS TO MIN. 60M²     | ADDRESS: 14 MARKET PLACE, STOCKPORT      |                                                       |
|                                           |                  |        | 16.11.2020 STAIR ENCLOSED - B'REGS INPUT 13.08.2020 ADDITION OF WINTER GARDENS | DRAWING TITLE: PROPOSED FIRST FLOOR PLAN | OLLIER SMURTHWAITE ARCHITECTS                         |
|                                           |                  |        | 29.01.2020 ISSUED FOR PLANNING                                                 | SCALE: 1:100 @ A1 DATE: NOVEMBER 2019    | 40 King Street, Manchester, M2 6BA<br>T 0161 883 0838 |
| © Copyright Ollier Smurthwaite Architects | RE               | VISION | DATE DESCRIPTION                                                               | DRAWING NO: A493_P_E103D                 | F 0161 883 0839<br>E mail@olliersmurthwaite.com       |