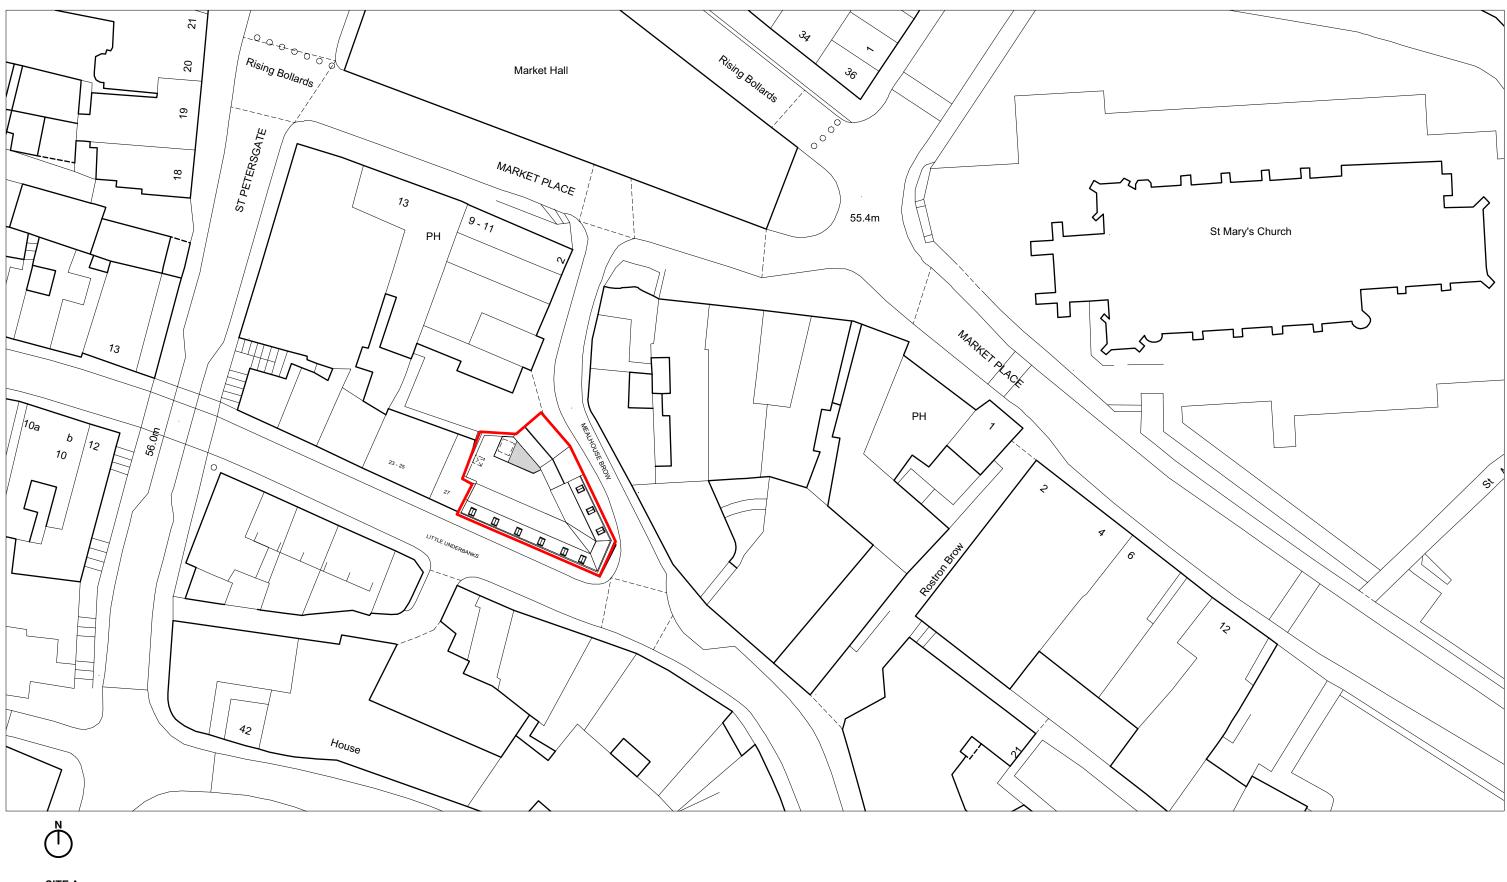

#### **OLLIER SMURTHWAITE** ARCHITECTS

40 King Street, Manchester, M2 6BA T 0161 883 0838

SITE A BLOCK PLAN

CLIENT: HALL & CO

PROJECT: PROPOSED MIXED USE DEVELOPMENT

ADDRESS: UNDERBANKS & HILLGATE, STOCKPORT

DRAWING TITLE: SITE A BLOCK PLAN

TO BRAWING TITLE: SITE A BLOCK PLAN

SCALE: 1:500 @A3 DATE: NOVEMBER 2019

© Copyright Ollier Smurthwaite Architects

CLIENT: HALL & CO

PROJECT: PROPOSED MIXED USE DEVELOPMENT