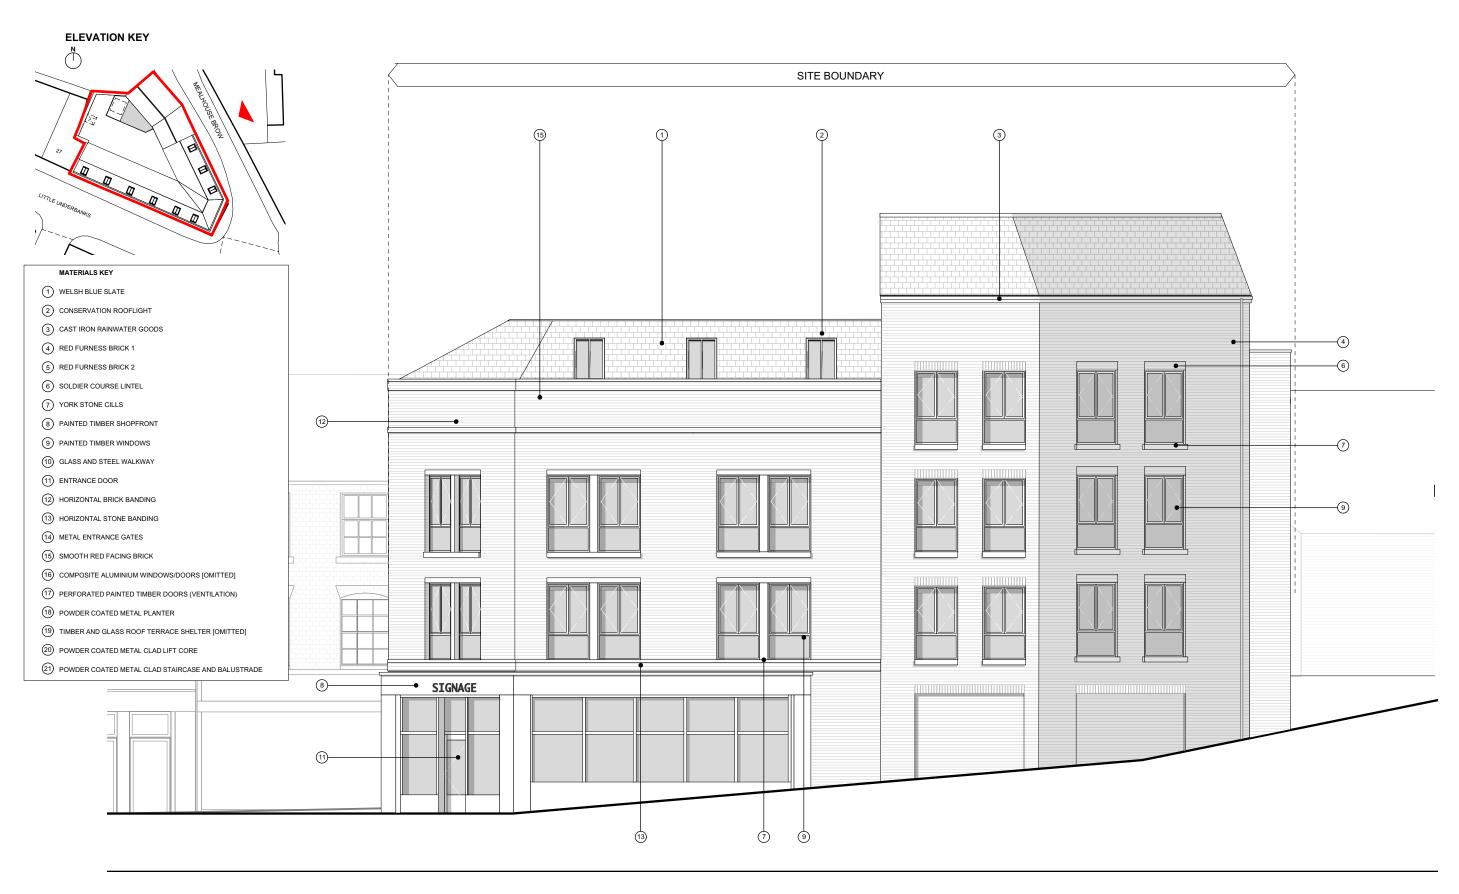

SITE A
PROPOSED NORTH ELEVATION

|                                           |                           |            |                                                                                                           | CLIENT: HALL & CO              |                                                                    |                                                       |
|-------------------------------------------|---------------------------|------------|-----------------------------------------------------------------------------------------------------------|--------------------------------|--------------------------------------------------------------------|-------------------------------------------------------|
|                                           |                           |            |                                                                                                           | PROJECT: PROPOSED MIXED USED   | DEVELOPMENT                                                        |                                                       |
|                                           |                           |            |                                                                                                           | ADDRESS: UNDERBANKS & HILLGA   |                                                                    |                                                       |
|                                           | A                         | 27.05.2021 | SHOP FRONTS AMENDED AND COMMON BRICK CHANGED TO FURNESS BRICK IN RESPONSE TO CONSERVATION TEAM'S COMMENTS | DRAWING TITLE: SITE A PROPOSED | NOTTITLELEVATION                                                   | OLLIER SMURTHWAITE ARCHITECTS                         |
|                                           | -                         | 29.01.2020 | ISSUED FOR PLANNING                                                                                       | SCALE: 1:100 @A3               |                                                                    | 40 King Street, Manchester, M2 6BA<br>T 0161 883 0838 |
| © Copyright Ollier Smurthwaite Architects | REVISION DATE DESCRIPTION |            | DRAWING NO: A493_P_A300A                                                                                  |                                | T 0161 883 0838<br>F 0161 883 0839<br>E mail@olliersmurthwaite.com |                                                       |