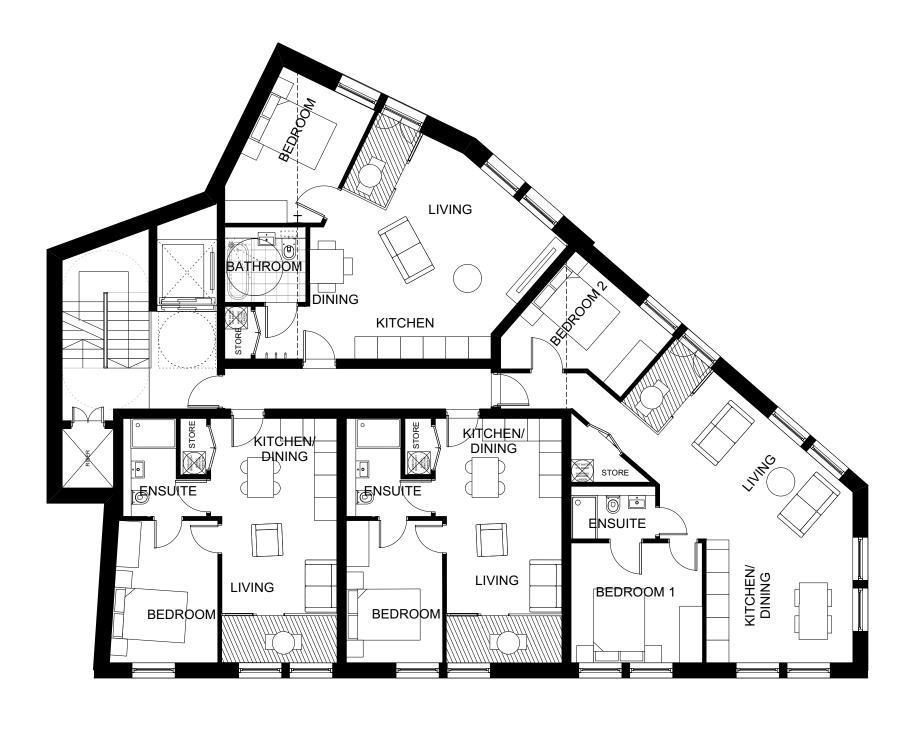

OLLIER SMURTHWAITE ARCHITECTS

40 King Street, Manchester, M2 6BA T 0161 883 0838

SITE A PROPOSED FIRST FLOOR PLAN

|                                           |               |                            | CLIENT: HALL & CO.             |             |                                                                    |
|-------------------------------------------|---------------|----------------------------|--------------------------------|-------------|--------------------------------------------------------------------|
|                                           |               |                            | PROJECT: PROPOSED MIXED USE    | DEVELOPMENT |                                                                    |
|                                           |               |                            | ADDRESS: UNDERBANKS AND HILL   | ·           |                                                                    |
|                                           | A 13.08.2020  | ADDITION OF WINTER GARDENS | DRAWING TITLE: SITE A PROPOSED | II FLAN     | OLLIER SMURTHWAITE ARCHITECTS                                      |
|                                           | - 29.01.2020  | ISSUED FOR PLANNING        | SCALE: 1:100 @A3               |             | 40 King Street, Manchester, M2 6BA<br>T 0161 883 0838              |
| © Copyright Ollier Smurthwaite Architects | REVISION DATE | DESCRIPTION                | DRAWING NO: A493_P_A102        |             | T 0161 883 0838<br>F 0161 883 0839<br>E mail@olliersmurthwaite.com |