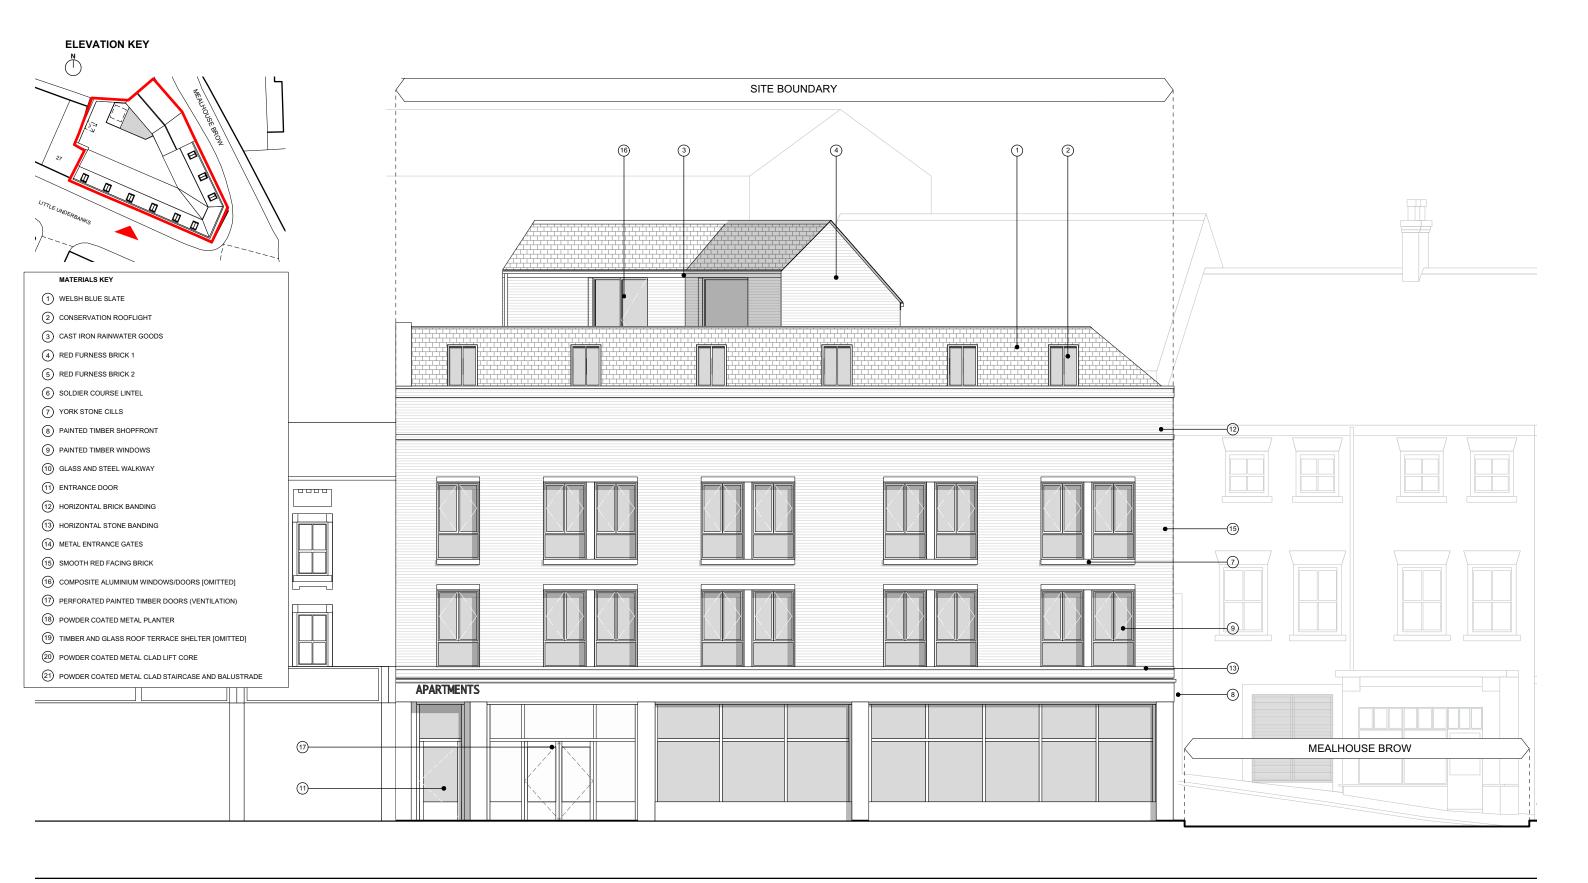

SITE A
PROPOSED SOUTH ELEVATION

|                                           |         |            |                                                                                                           | CLIENT: HALL & CO                         |                |                                                                    |  |
|-------------------------------------------|---------|------------|-----------------------------------------------------------------------------------------------------------|-------------------------------------------|----------------|--------------------------------------------------------------------|--|
|                                           |         |            |                                                                                                           | PROJECT: PROPOSED MIXED USE [             | DEVELOPMENT    |                                                                    |  |
|                                           | В       | 04.06.2021 | SHOP FRONTS AMENDED IN RESPONSE TO CONSERVATION OFFICER COMMENTS                                          | ADDRESS: UNDERBANKS & HILLGATE, STOCKPORT |                |                                                                    |  |
|                                           | A       | 27.05.2021 | SHOP FRONTS AMENDED AND COMMON BRICK CHANGED TO FURNESS BRICK IN RESPONSE TO CONSERVATION TEAM'S COMMENTS | DRAWING TITLE: SITE A PROPOSED S          | DOUTTLEEVATION | OLLIER SMURTHWAITE ARCHITECTS                                      |  |
|                                           | -       | 29.01.2020 | ISSUED FOR PLANNING                                                                                       | SCALE: 1:100 @A3                          |                | 40 King Street, Manchester, M2 6BA<br>T 0161 883 0838              |  |
| © Copyright Ollier Smurthwaite Architects | REVISIO | N DATE     | DESCRIPTION                                                                                               | DRAWING NO: A493_P_A302B                  |                | T 0161 883 0838<br>F 0161 883 0839<br>E mail@olliersmurthwaite.com |  |