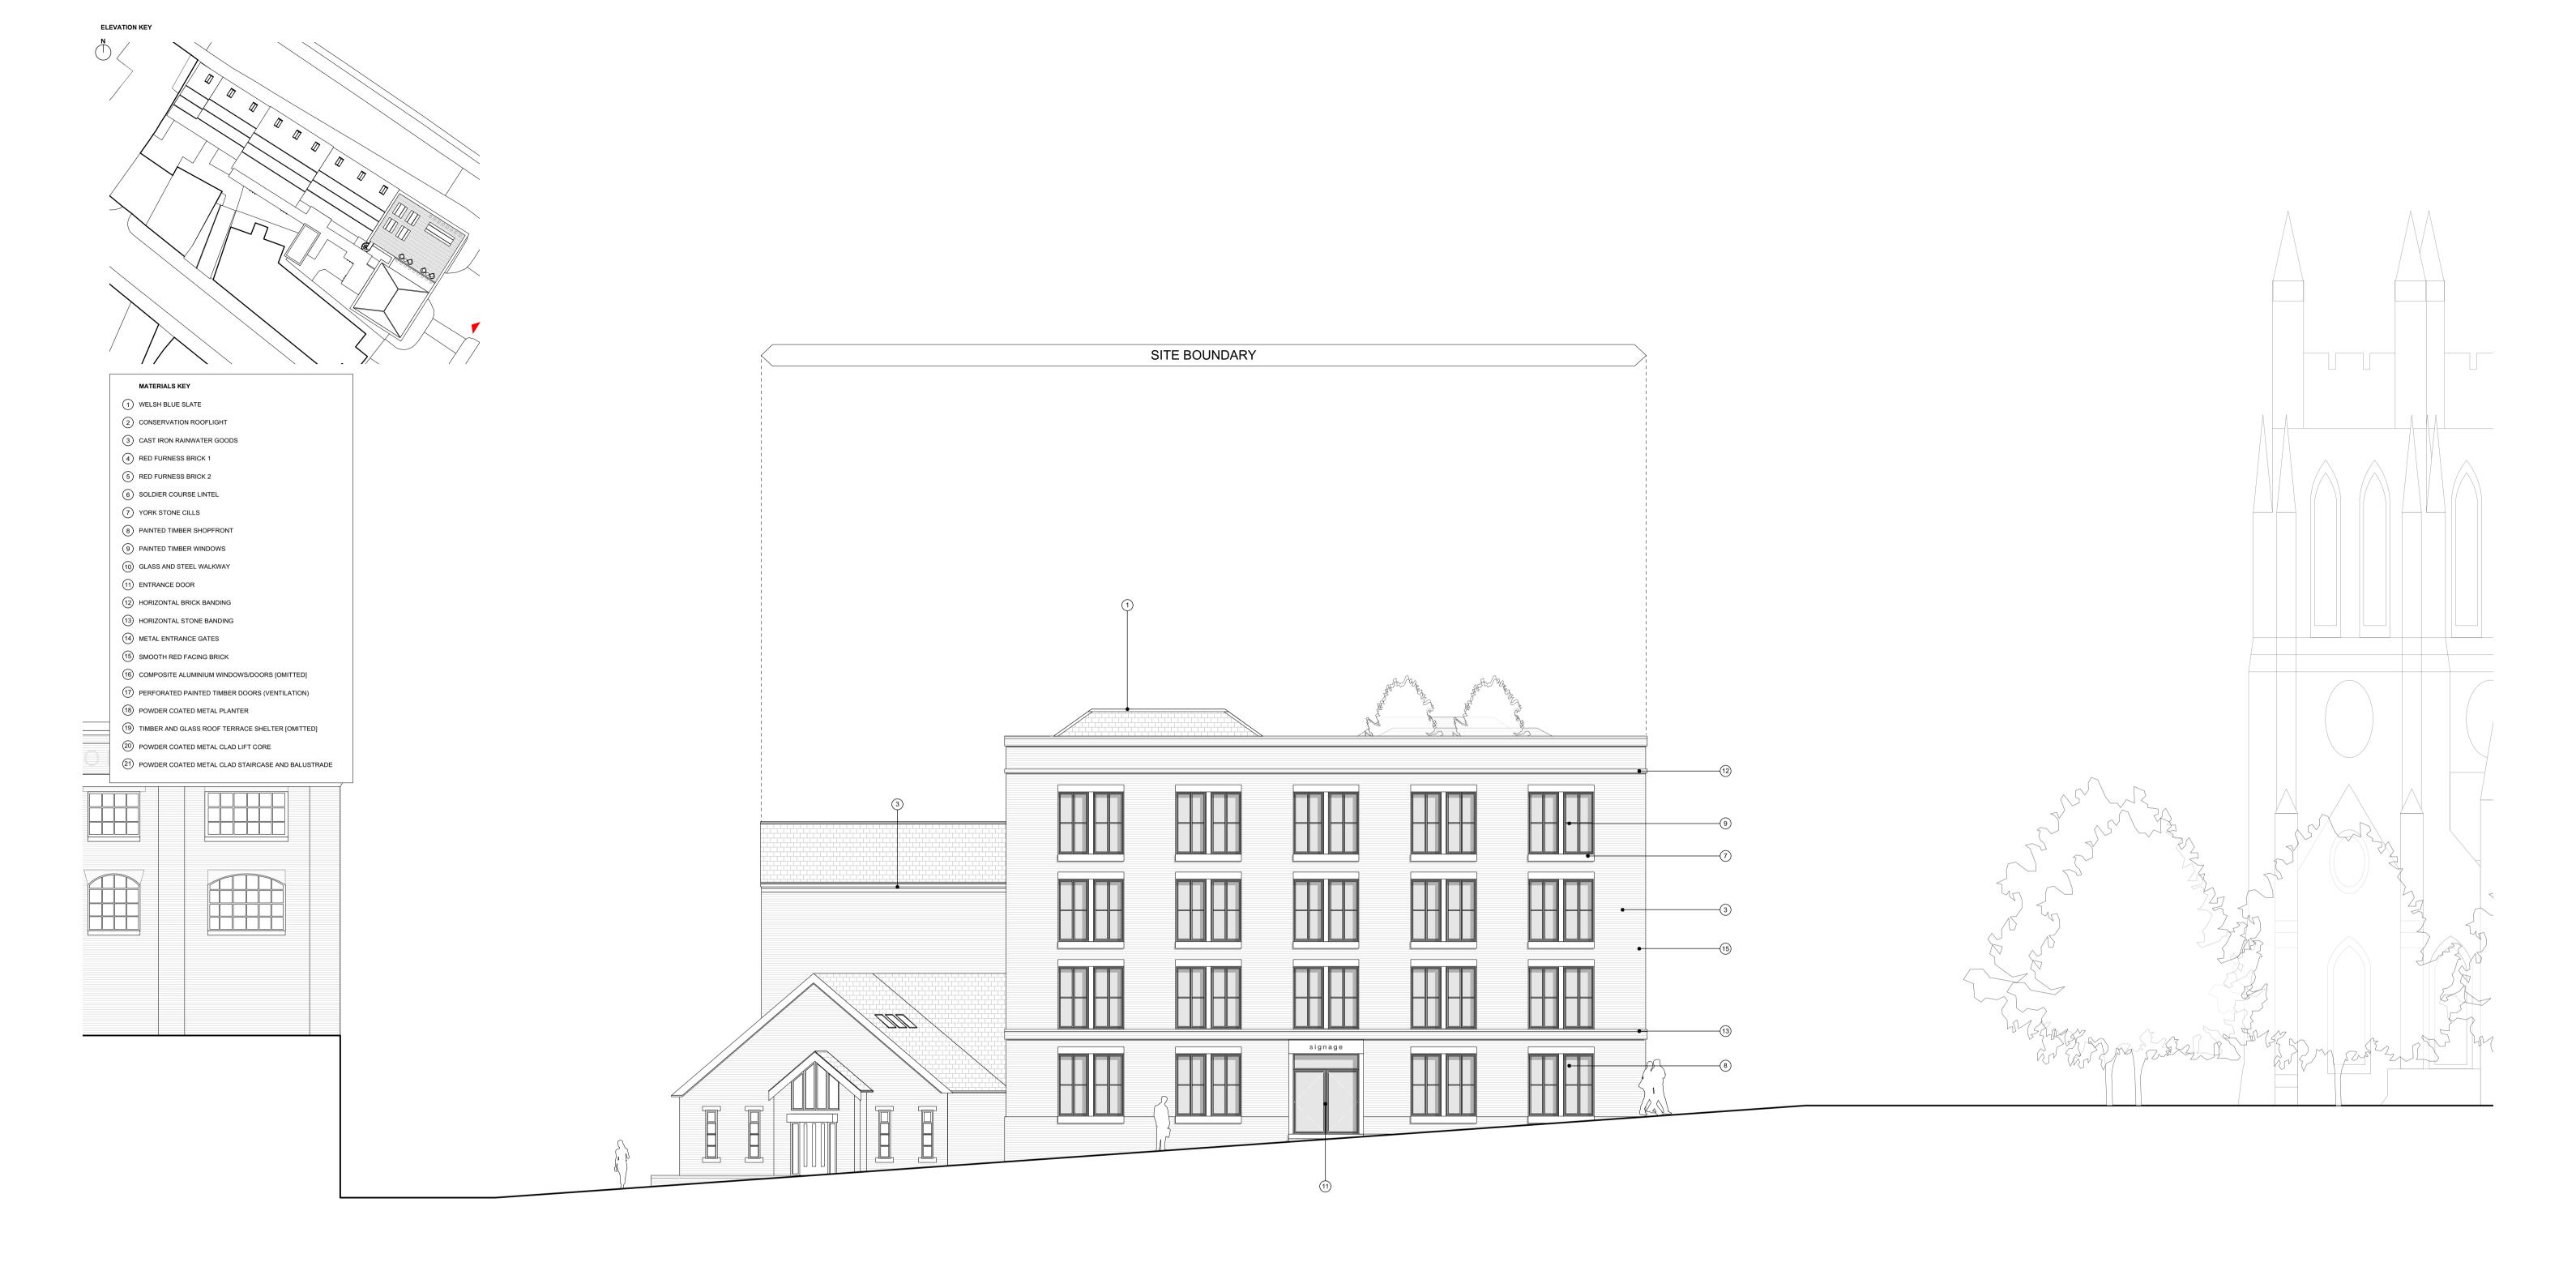

SITE E PROPOSED NORTH ELEVATION

|                                           | IMPORTANT NOTES: | E 25.05.2021 RIDGE HEIGHTS LOWERED, BRICKS AMENDED, 4TH FLOOR ACCOMMODATION OMITTED AND G FLOOR                                      | CLIENT: HALL & CO.                             |                                                                                                          |
|-------------------------------------------|------------------|--------------------------------------------------------------------------------------------------------------------------------------|------------------------------------------------|----------------------------------------------------------------------------------------------------------|
|                                           |                  | ELE AMENDED IN RESPONSE TO CONSERVATION TEAM COMMENTS. D 08 03 2021 PLANTERS REINSTATED WITHIN BOUNDARY AND                          | PROJECT: PROPOSED MIXED USE DEVELOPMENT        |                                                                                                          |
|                                           |                  | SHOP FRONT UPDATED IN RESPONSE TO                                                                                                    | ADDRESS: UNDERBANKS & HILLGATE, STOCKPORT      |                                                                                                          |
|                                           |                  | CONSERVATION OFFICER COMMENTS C 24.02.2021 PLANTERS REMOVED B 16.11.2020 STAIRS ENCLOSED - B'REGS INPUT A 09.04.2020 PLANNING UPDATE | DRAWING TITLE: SITE E PROPOSED NORTH ELEVATION | OLLIER SMURTHWAITE ARCHITECTS  40 King Street Massharter Mc SBA                                          |
|                                           |                  | 29.01.2020 ISSUED FOR PLANNING                                                                                                       | SCALE: 1:100 @A1 DATE: NOVEMBER 2019           | <ul> <li>40 King Street, Manchester, M2 6BA</li> <li>T 0161 883 0838</li> <li>F 0161 883 0839</li> </ul> |
| © Copyright Ollier Smurthwaite Architects |                  | REVISION DATE DESCRIPTION                                                                                                            | DRAWING NO: A493_P_E300E                       | E mail@olliersmurthwaite.com                                                                             |