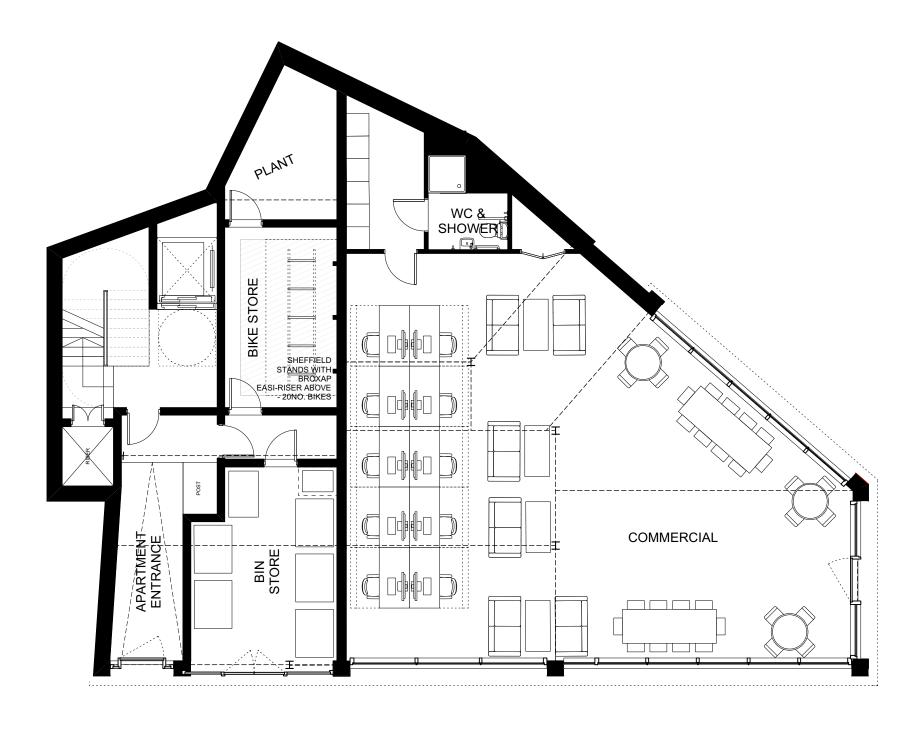

ADDRESS: UNDERBANKS & HILLGATE, STOCKPORT

DRAWING TITLE: SITE A BLOCK PLAN

SCALE: 1:500 @A3 DATE: NOVEMBER 2019

TO 161 883 0839
E mail@olliersmurthwaite.com

SITE A PROPOSED GROUND FLOOR PLAN

|                                           | D        |            | SHOP FRONT AMENDED IN RESPONSE TO CONSERVATION OFFICER COMMENTS               |
|-------------------------------------------|----------|------------|-------------------------------------------------------------------------------|
|                                           | С        |            | BIKE RACKS AND BIN STORE DOORS AMENDED IN RESPONSE<br>TO HIGHWAYS COMMENTS    |
|                                           | В        |            | SHOP FRONT AND BIN STORE UPDATED IN RESPONSE TO CONSERVATION OFFICER COMMENTS |
|                                           | Α        | 13.08.2020 | ADDITION OF WINTER GARDENS                                                    |
|                                           | -        | 29.01.2020 | ISSUED FOR PLANNING                                                           |
| © Copyright Ollier Smurthwaite Architects | REVISION | DATE       | DESCRIPTION                                                                   |
|                                           |          |            |                                                                               |

|                                         | DRAWING NO: A493_P_A101D                    |                   |         |  |  |  |  |  |  |
|-----------------------------------------|---------------------------------------------|-------------------|---------|--|--|--|--|--|--|
|                                         | SCALE: 1:100 @A3                            | DATE: AUGUST 2020 | 40<br>T |  |  |  |  |  |  |
|                                         | DRAWING TITLE: SITE A PROPOSED G            | F PLAN            |         |  |  |  |  |  |  |
|                                         | ADDRESS: UNDERBANKS AND HILLGATE, STOCKPORT |                   |         |  |  |  |  |  |  |
| PROJECT: PROPOSED MIXED USE DEVELOPMENT |                                             |                   |         |  |  |  |  |  |  |
| 7                                       | CLIENT: HALL & CO.                          |                   |         |  |  |  |  |  |  |