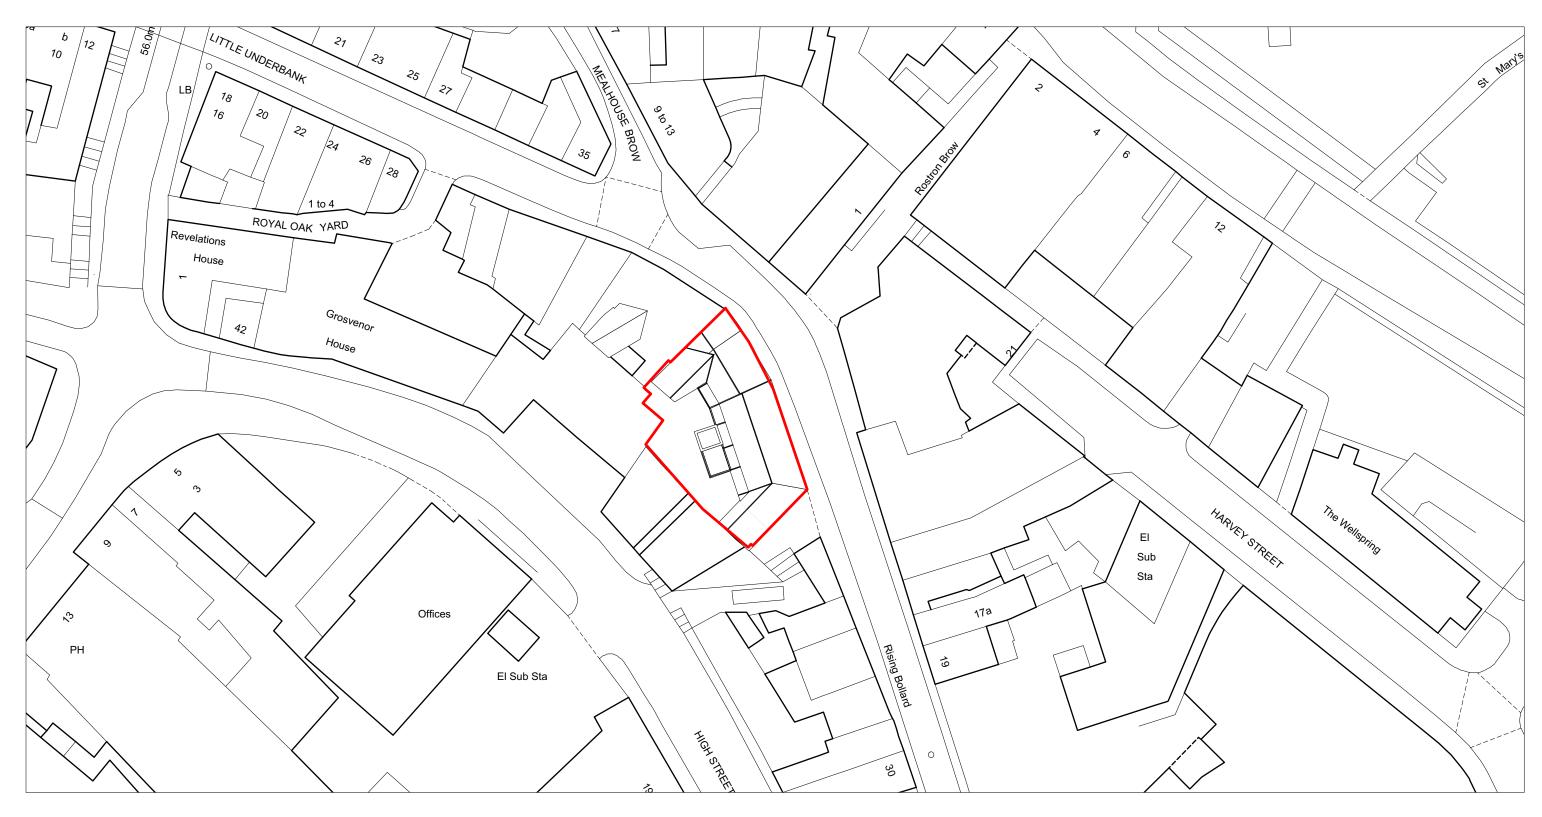

|                                 |          |            |                     | CLIENT: HALL & CO.                 |                     |
|---------------------------------|----------|------------|---------------------|------------------------------------|---------------------|
|                                 |          |            |                     | PROJECT: PROPOSED MIXED USE DE     | EVELOPMENT          |
|                                 |          |            |                     | ADDRESS: UNDERBANKS AND HILLGA     | ATE, STOCKPORT      |
|                                 |          |            |                     | DRAWING TITLE: SITE A LOCATION PLA | NN (                |
|                                 | -        | 29.01.2020 | ISSUED FOR PLANNING | scale: 1:1250 @A3                  | DATE: NOVEMBER 2019 |
| t Ollier Smurthwaite Architects | REVISION | DATE       | DESCRIPTION         | DRAWING NO: A493_P_A001            |                     |