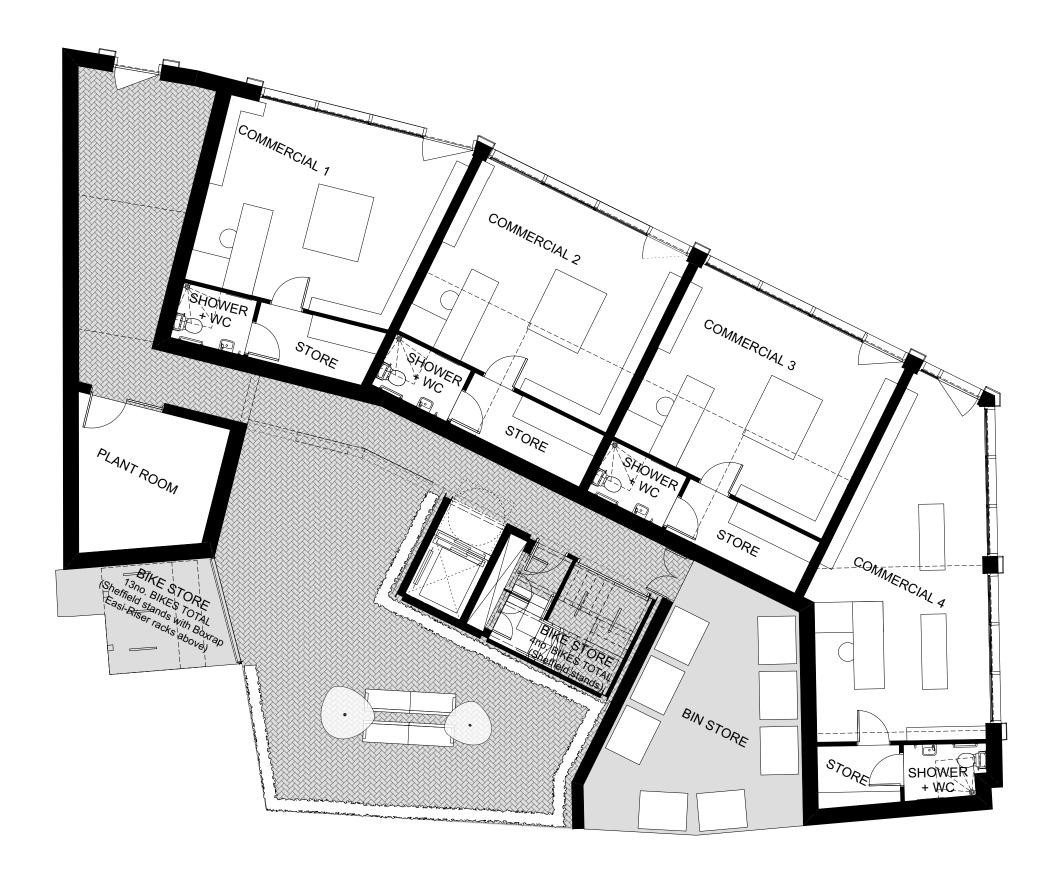

ADDRESS: UNDERBANKS & HILLGATE, STOCKPORT

DRAWING TITLE: SITE A BLOCK PLAN

SCALE: 1:500 @A3 DATE: NOVEMBER 2019

TO 161 883 0839
E mail@olliersmurthwaite.com

SITE A PROPOSED GROUND FLOOR PLAN

|                                           | D        |            | SHOP FRONT AMENDED IN RESPONSE TO CONSERVATION OFFICER COMMENTS               |
|-------------------------------------------|----------|------------|-------------------------------------------------------------------------------|
|                                           | С        |            | BIKE RACKS AND BIN STORE DOORS AMENDED IN RESPONSE<br>TO HIGHWAYS COMMENTS    |
|                                           | В        |            | SHOP FRONT AND BIN STORE UPDATED IN RESPONSE TO CONSERVATION OFFICER COMMENTS |
|                                           | Α        | 13.08.2020 | ADDITION OF WINTER GARDENS                                                    |
|                                           | -        | 29.01.2020 | ISSUED FOR PLANNING                                                           |
| © Copyright Ollier Smurthwaite Architects | REVISION | DATE       | DESCRIPTION                                                                   |
|                                           |          |            |                                                                               |

|                                         | DRAWING NO: A493_P_A101D                    |                   |         |  |  |  |  |  |  |
|-----------------------------------------|---------------------------------------------|-------------------|---------|--|--|--|--|--|--|
|                                         | SCALE: 1:100 @A3                            | DATE: AUGUST 2020 | 40<br>T |  |  |  |  |  |  |
|                                         | DRAWING TITLE: SITE A PROPOSED G            | F PLAN            |         |  |  |  |  |  |  |
|                                         | ADDRESS: UNDERBANKS AND HILLGATE, STOCKPORT |                   |         |  |  |  |  |  |  |
| PROJECT: PROPOSED MIXED USE DEVELOPMENT |                                             |                   |         |  |  |  |  |  |  |
| 7                                       | CLIENT: HALL & CO.                          |                   |         |  |  |  |  |  |  |