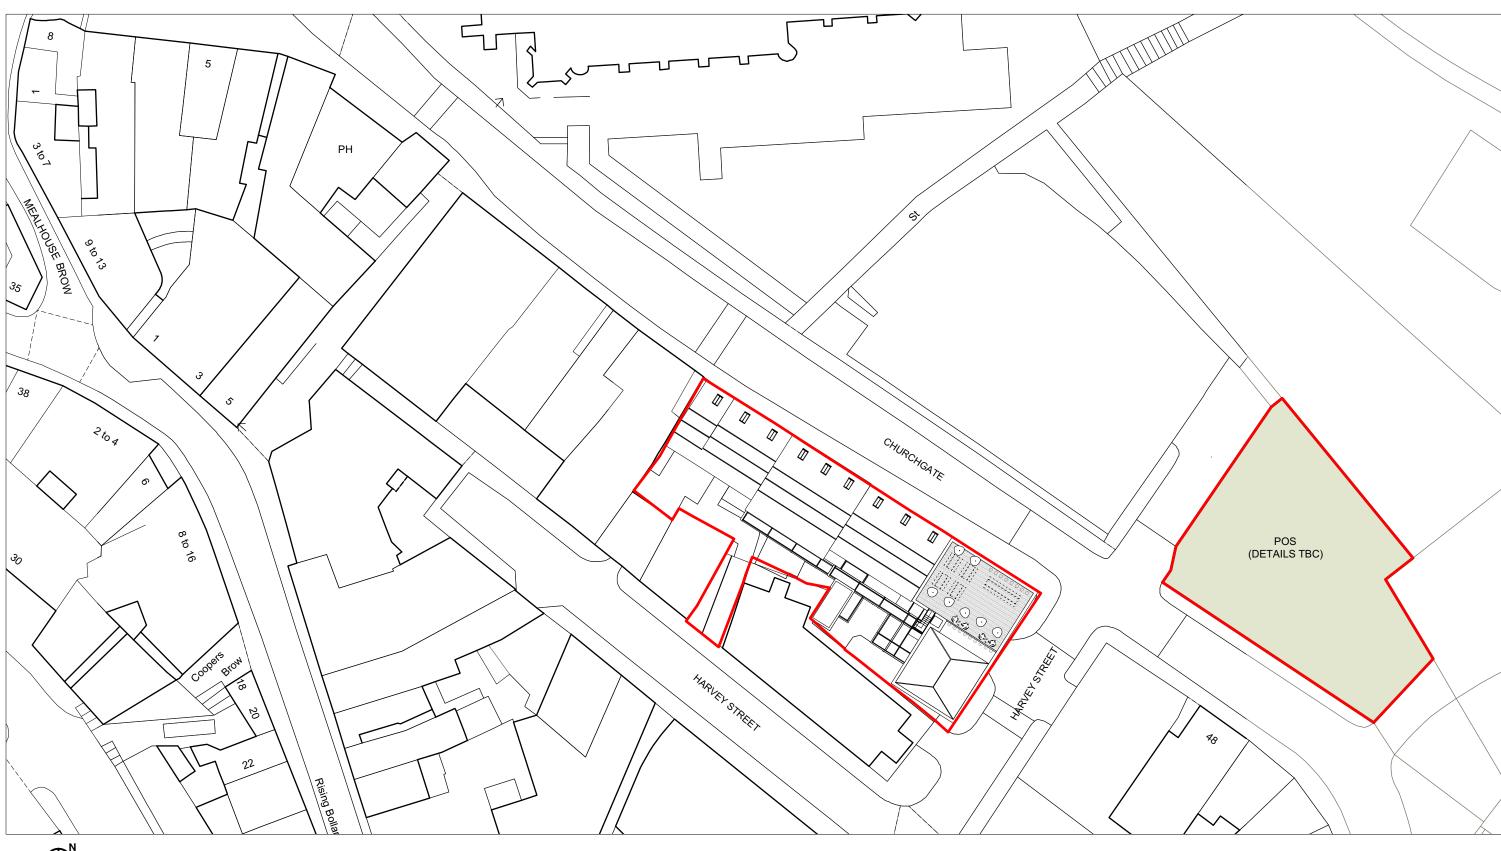

|                                           |         |            |                                                                                                           | CLIENT: HALL & CO                   |            |                                                                  |  |  |
|-------------------------------------------|---------|------------|-----------------------------------------------------------------------------------------------------------|-------------------------------------|------------|------------------------------------------------------------------|--|--|
|                                           |         |            |                                                                                                           | PROJECT: PROPOSED MIXED USE D       | EVELOPMENT |                                                                  |  |  |
|                                           | С       | 18.06.2021 | 21 RED LINE BOUNDARY AMENDED TO INCLUDE AREAS NORTH OF CHURCHGATE                                         | ADDRESS: UNDERBANKS & HILLGAT       |            |                                                                  |  |  |
|                                           | B<br>A  | 25.05.2021 | RED LINE BOUNDARY AMENDED TO ALLOW WIDER ESCAPE<br>ROUTE FROM THE WELLSPRING<br>RED LINE BOUNDARY UPDATED | DRAWING TITLE: SITE E LOCATION PLAN |            | OLLIER SMURTHWAITE ARCHITECTS 40 King Street, Manchester, M2 6BA |  |  |
|                                           | -       | 29.01.2020 | ISSUED FOR PLANNING                                                                                       | <b>SCALE</b> : 1:1250 @A3           |            | T 0161 883 0838 F 0161 883 0839 E mail@olliersmurthwaite.com     |  |  |
| © Copyright Ollier Smurthwaite Architects | REVISIO | ON DATE    | DESCRIPTION                                                                                               | DRAWING NO: A493_P_E001C            |            | E mail@olliersmurthwaite.com                                     |  |  |

SITE E BLOCK PLAN

|                                           |   |                                                                                                                                                           |             | CLIENT: HALL & CO  PROJECT: PROPOSED MIXED US  ADDRESS: UNDERBANKS & HILL |    |                                                                      |  |  |
|-------------------------------------------|---|-----------------------------------------------------------------------------------------------------------------------------------------------------------|-------------|---------------------------------------------------------------------------|----|----------------------------------------------------------------------|--|--|
|                                           | Α | 25.05.2021 ROOF LEVEL ACCOMMODATION OMITTED IN RESPONSE TO CONSERVATION TEAM COMMENTS 24.02.2021 RED LINE BOUNDARY UPDATED 25.01.2020 ISSUED FOR PLANNING |             | DRAWING TITLE: SITE E BLOCK PL                                            | AN | OLLIER SMURTHWAITE ARCHITECTS 40 King Street, Manchester, M2 6BA     |  |  |
| © Copyright Ollier Smurthwaite Architects |   | DATE                                                                                                                                                      | DESCRIPTION | SCALE: 1:500 @A3   DATE: NOVEMBER 2019   DRAWING NO: A493_P_E002B         |    | T 0161 883 0838<br>= F 0161 883 0839<br>E mail@olliersmurthwaite.com |  |  |