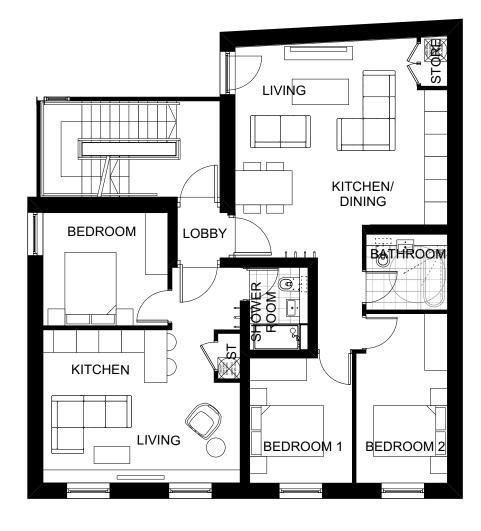

OLLIER SMURTHWAITE ARCHITECTS

40 King Street, Manchester, M2 6BA T 0161 883 0838

SITE A PROPOSED FIRST FLOOR PLAN

|                                           |               |                            | CLIENT: HALL & CO.             |             |                                                                    |
|-------------------------------------------|---------------|----------------------------|--------------------------------|-------------|--------------------------------------------------------------------|
|                                           |               |                            | PROJECT: PROPOSED MIXED USE    | DEVELOPMENT |                                                                    |
|                                           |               |                            | ADDRESS: UNDERBANKS AND HILL   | ·           |                                                                    |
|                                           | A 13.08.2020  | ADDITION OF WINTER GARDENS | DRAWING TITLE: SITE A PROPOSED | II FLAN     | OLLIER SMURTHWAITE ARCHITECTS                                      |
|                                           | - 29.01.2020  | ISSUED FOR PLANNING        | SCALE: 1:100 @A3               |             | 40 King Street, Manchester, M2 6BA<br>T 0161 883 0838              |
| © Copyright Ollier Smurthwaite Architects | REVISION DATE | DESCRIPTION                | DRAWING NO: A493_P_A102        |             | T 0161 883 0838<br>F 0161 883 0839<br>E mail@olliersmurthwaite.com |