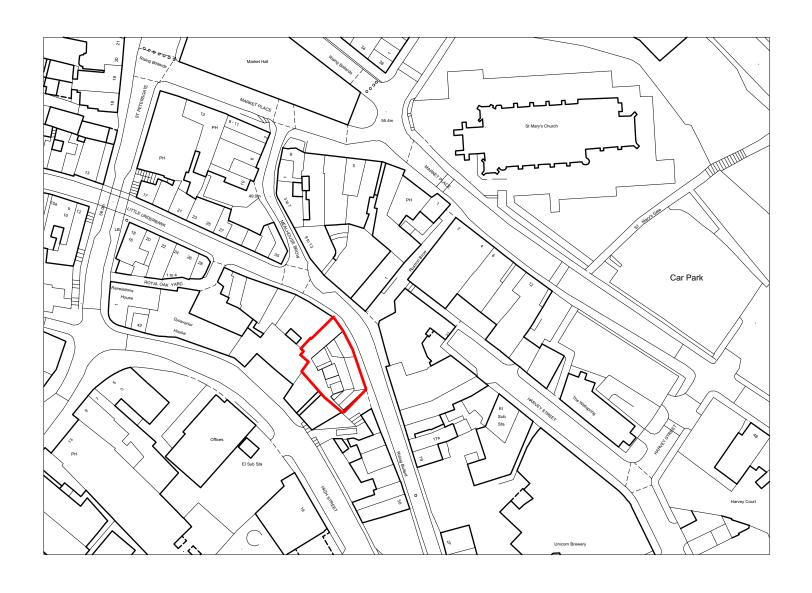

#### **OLLIER SMURTHWAITE** ARCHITECTS

40 King Street, Manchester, M2 6BA T 0161 883 0838

SITE A BLOCK PLAN

CLIENT: HALL & CO

PROJECT: PROPOSED MIXED USE DEVELOPMENT

ADDRESS: UNDERBANKS & HILLGATE, STOCKPORT

DRAWING TITLE: SITE A BLOCK PLAN

TO BRAWING TITLE: SITE A BLOCK PLAN

SCALE: 1:500 @A3 DATE: NOVEMBER 2019

© Copyright Ollier Smurthwaite Architects

CLIENT: HALL & CO

PROJECT: PROPOSED MIXED USE DEVELOPMENT