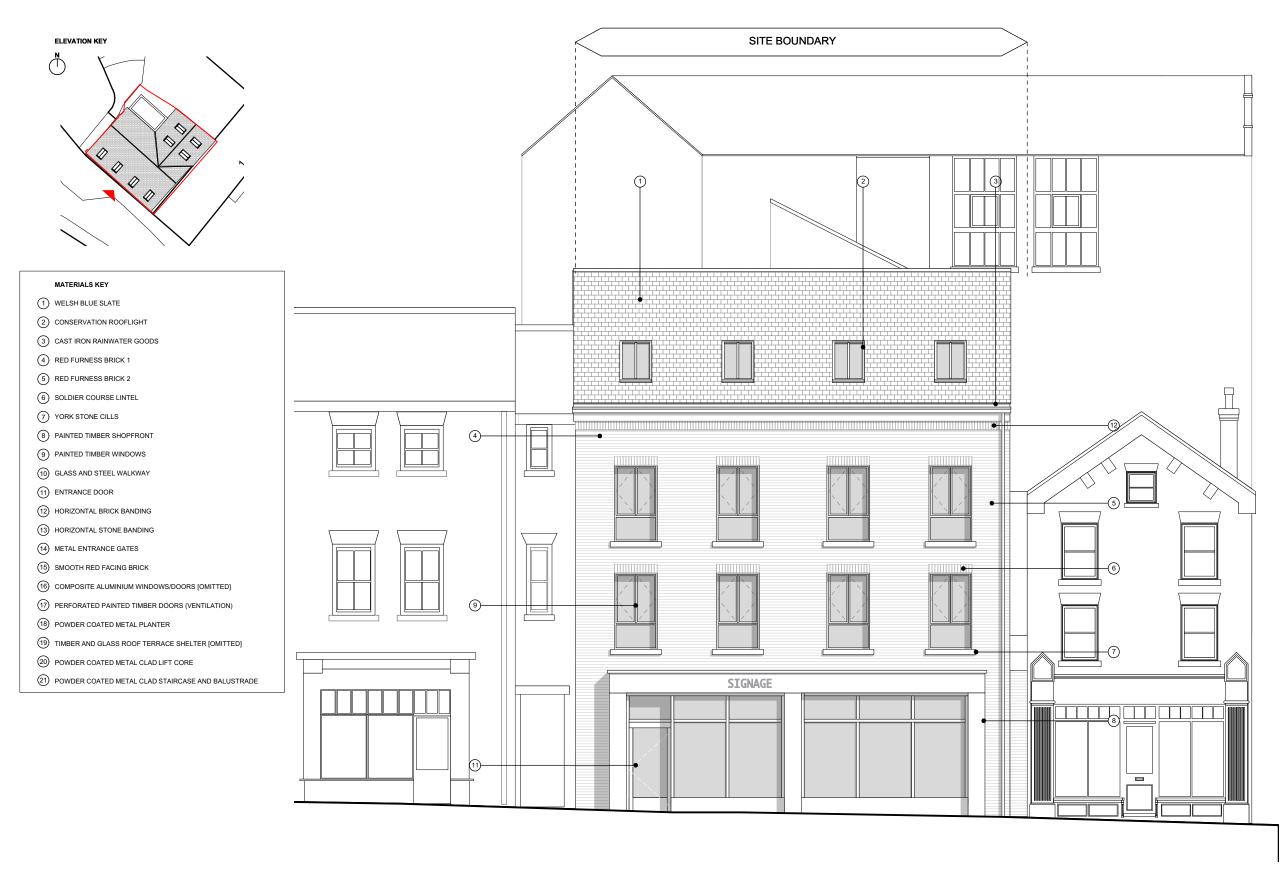

SITE A
PROPOSED SOUTH ELEVATION

|                                           |         |            |                                                                                                           | CLIENT: HALL & CO                         |                |                                                                    |  |
|-------------------------------------------|---------|------------|-----------------------------------------------------------------------------------------------------------|-------------------------------------------|----------------|--------------------------------------------------------------------|--|
|                                           |         |            |                                                                                                           | PROJECT: PROPOSED MIXED USE [             | DEVELOPMENT    |                                                                    |  |
|                                           | В       | 04.06.2021 | SHOP FRONTS AMENDED IN RESPONSE TO CONSERVATION OFFICER COMMENTS                                          | ADDRESS: UNDERBANKS & HILLGATE, STOCKPORT |                |                                                                    |  |
|                                           | A       | 27.05.2021 | SHOP FRONTS AMENDED AND COMMON BRICK CHANGED TO FURNESS BRICK IN RESPONSE TO CONSERVATION TEAM'S COMMENTS | DRAWING TITLE: SITE A PROPOSED S          | DOUTTLEEVATION | OLLIER SMURTHWAITE ARCHITECTS                                      |  |
|                                           | -       | 29.01.2020 | ISSUED FOR PLANNING                                                                                       | SCALE: 1:100 @A3                          |                | 40 King Street, Manchester, M2 6BA<br>T 0161 883 0838              |  |
| © Copyright Ollier Smurthwaite Architects | REVISIO | N DATE     | DESCRIPTION                                                                                               | DRAWING NO: A493_P_A302B                  |                | T 0161 883 0838<br>F 0161 883 0839<br>E mail@olliersmurthwaite.com |  |