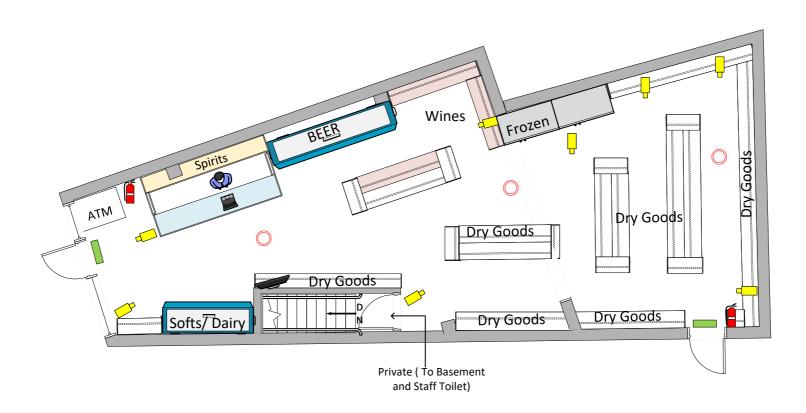

| LEGEND   | Smoke<br>Detector  | 0 | Fire Exit |   |
|----------|--------------------|---|-----------|---|
| Camera 🗀 | Fire Ext.<br>Water |   | Monitor   | 1 |

| Drawing Purpose | PREMISES LICENCE APPLICATION                                                                                                                                                                                                                   |
|-----------------|------------------------------------------------------------------------------------------------------------------------------------------------------------------------------------------------------------------------------------------------|
| Drawing Details | The purpose of this drawing is for the submission of a Premises Licence Application.  All Measurements have been drawn in millimeteres.  This drawing is not be used for the intention of any building, shop fitting or construction purposes. |

## **Ryan's Convenience Store**

| Premises Address |  |  |  |
|------------------|--|--|--|
| 208 Shaw Heath   |  |  |  |
| Stockport        |  |  |  |
| SK2 6QZ          |  |  |  |

| SCA | lΔ | F |
|-----|----|---|