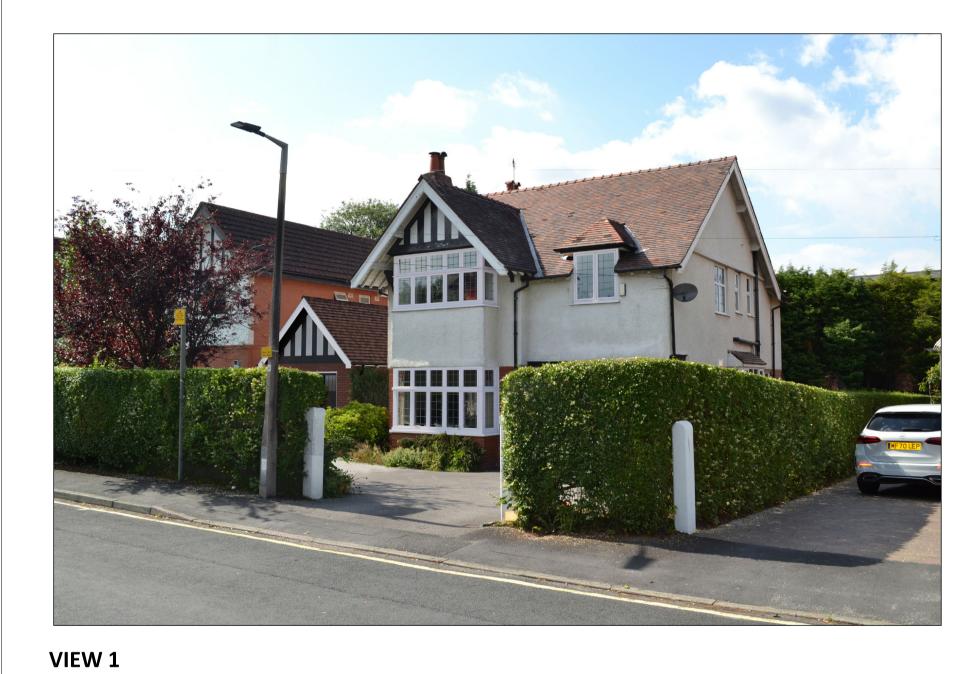

VIEW 1

EXISTING PHOTOGRAPH'S TAKEN FROM OPPOSITE PAVEMENT TO SYDDAL ROAD

VIEW 2

VIEW 3

EXISTING PHOTOGRAPH'S TAKEN FROM OPPOSITE PAVEMENT TO SYDDAL ROAD WITH PROPOSED EXTENSION IMAGE IMPORTED

VIEW 2

VIEW 3

| 0   | ISSUED FOR PLANNING APPROVAL | WSS | 06.10.21 | СВ     |
|-----|------------------------------|-----|----------|--------|
| REV | REVISION DESCRIPTION         | вү  | DATE     | CHECKI |
|     |                              |     |          |        |