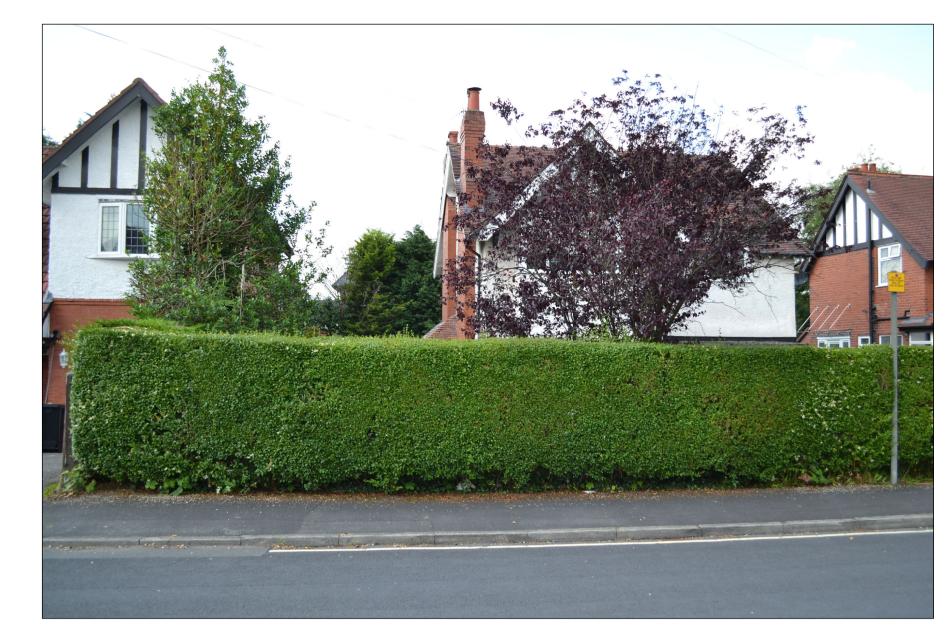

VIEW 1

EXISTING PHOTOGRAPH'S TAKEN FROM OPPOSITE PAVEMENT TO SYDDAL ROAD

VIEW 2

VIEW 3

EXISTING PHOTOGRAPH'S TAKEN FROM OPPOSITE PAVEMENT TO SYDDAL ROAD WITH PROPOSED EXTENSION IMAGE IMPORTED

VIEW 2

VIEW 3

| 0   | ISSUED FOR PLANNING APPROVAL | WSS | 06.10.21 | СВ     |
|-----|------------------------------|-----|----------|--------|
| REV | REVISION DESCRIPTION         | вү  | DATE     | CHECKI |
|     |                              |     |          |        |