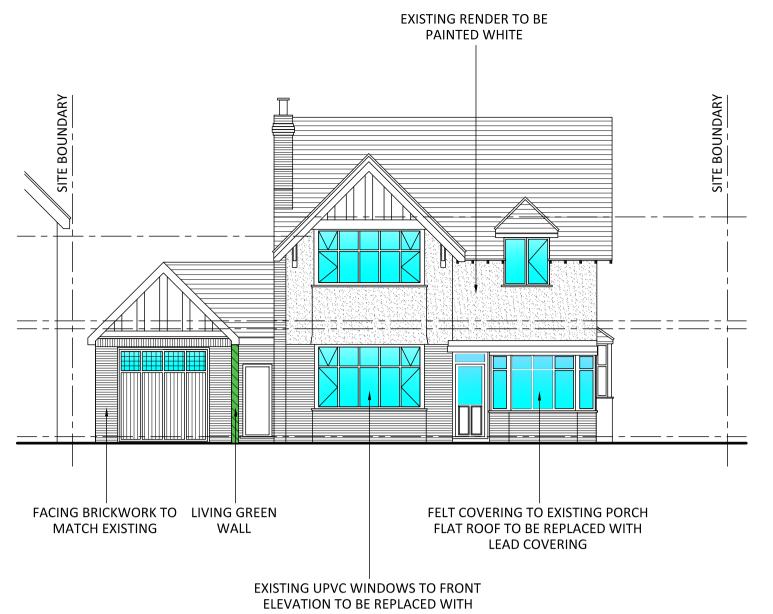

CONSERVATION APPROVED WINDOWS PROPOSED FRONT ELEVATION

SCALE 1:100

SCALE 1:100

FLAT ROOF WITH PERIMETER OVERHANG DETAIL BLACK PAINTED TIMBER BLACK PAINTED TIMBER CLADDING CLADDING ALUMINIUM SLIDING DOORS, **BLACK FRAMES** PROPOSED REAR ELEVATION

SCALE 1:100

WSS 06.10.21 CB
BY DATE CHECKED O ISSUED FOR PLANNING APPROVAL REV REVISION DESCRIPTION

16 SYDDAL ROAD, BRAMHALL, STOCKPORT, SK7 1AD

PROPOSED ELEVATION

PLANNING

OUTLINE OF ROOF TO 18 SYDDAL ROAD BEYOND