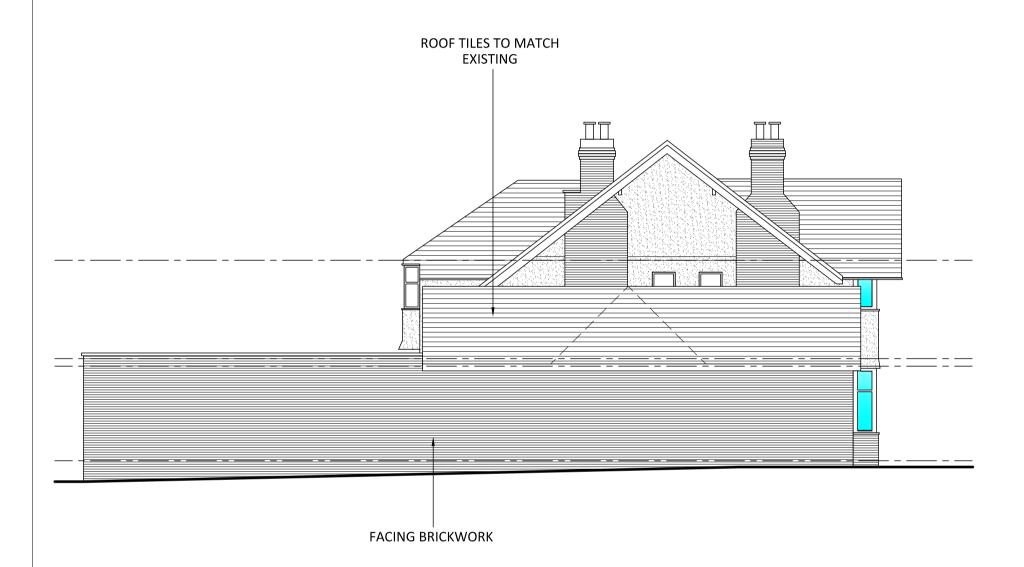

ROOF TILES TO MATCH

**EXISTING** 

ALL NEW VERGE, EAVES, VALLEY DETAILS ETC TO MATCH EXISTING.

ALL EXISTING RAINWATER GOOD TO BE REPLACED WITH NEW ALUMINUM GOOD, PAINTED TO

MATCH ORIGINAL.

PROPOSED SIDE ELEVATION

SCALE 1:100

WSS 06.10.21 CB
BY DATE CHECKED O ISSUED FOR PLANNING APPROVAL REV REVISION DESCRIPTION

16 SYDDAL ROAD, BRAMHALL, STOCKPORT, SK7 1AD

PROPOSED ELEVATION

PLANNING

OUTLINE OF ROOF TO 18 SYDDAL ROAD BEYOND