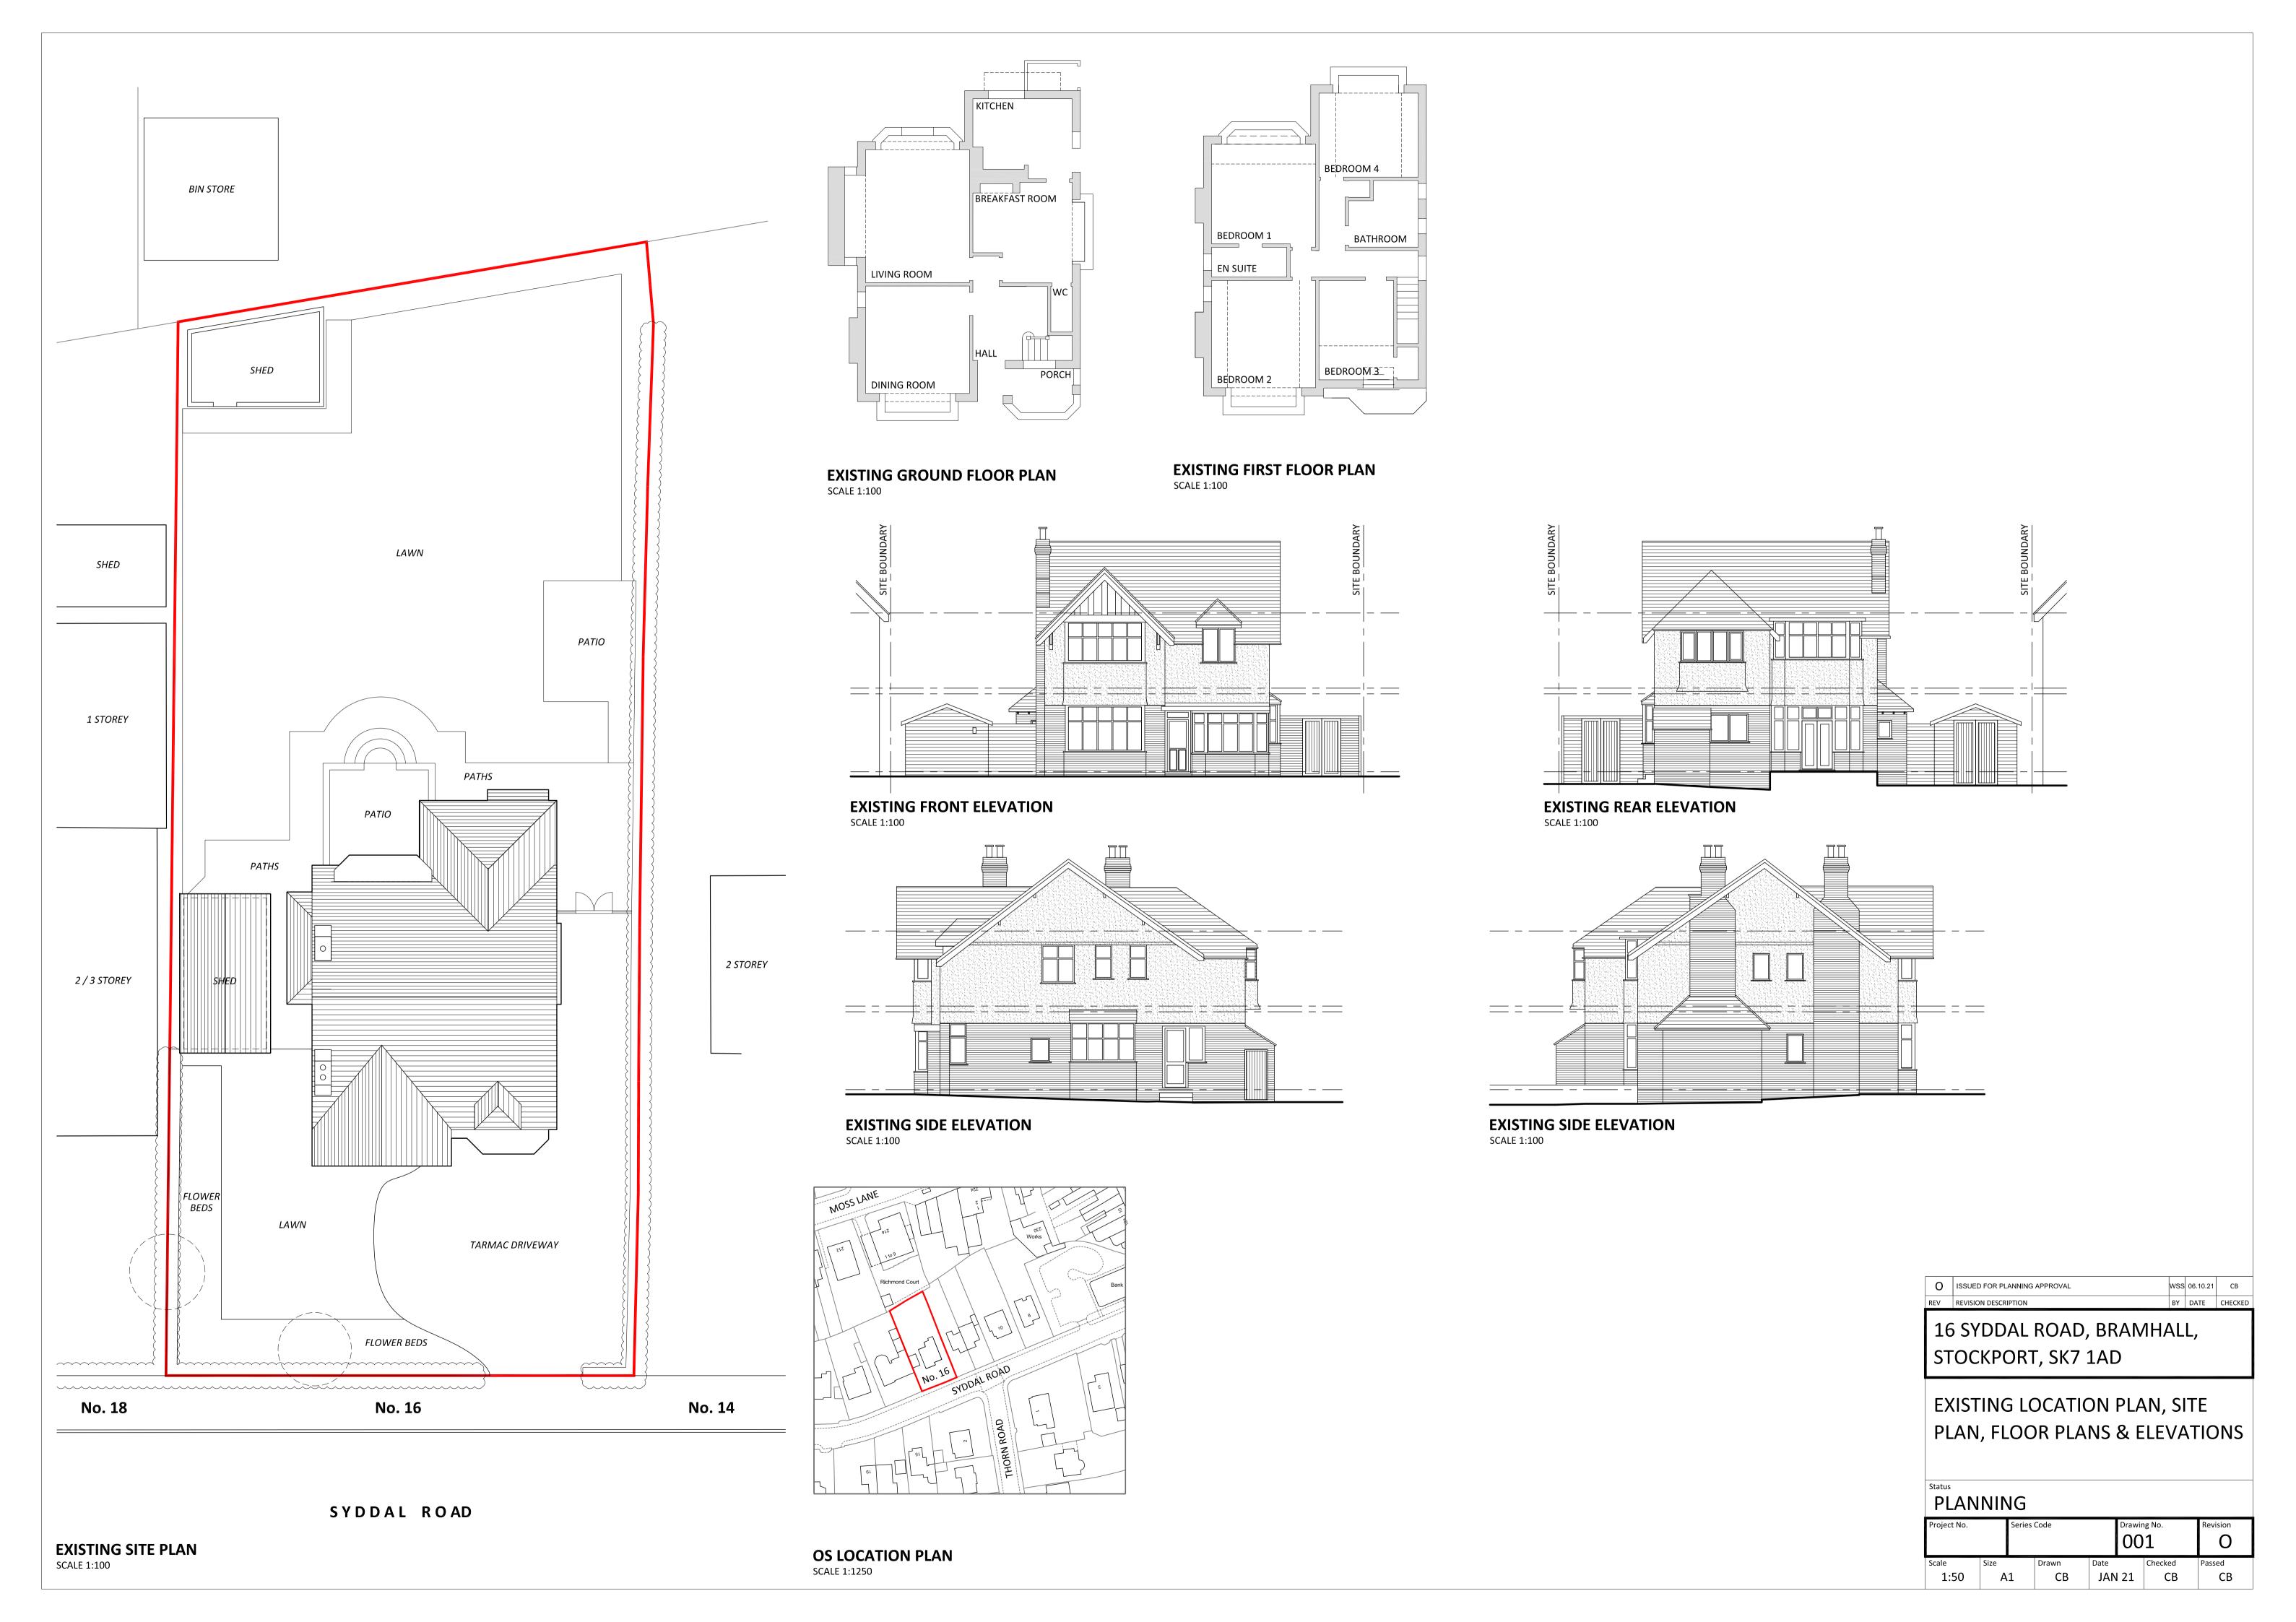

16 SYDDAL ROAD BRAMHALL STOCKPORT SK7 1AD

**OS LOCATION PLAN** 

SCALE 1:1250

PROPOSED GROUND FLOOR PLAN SCALE 1:100

PROPOSED FIRST FLOOR PLAN SCALE 1:100

SYDDAL ROAD

PROPOSED SITE PLAN
SCALE 1:100

O ISSUED FOR PLANNING APPROVAL
REV REVISION DESCRIPTION WSS 06.10.21 CB
BY DATE CHECKED

16 SYDDAL ROAD, BRAMHALL, STOCKPORT, SK7 1AD

PROPOSED SITE PLAN & FLOOR PLANS

PLANNING

| Project No. |      | Series | ries Code |      |     | ng No.  | Revision O |   |
|-------------|------|--------|-----------|------|-----|---------|------------|---|
| Scale       | Size |        | Drawn     | Date |     | Checked | Passed     | - |
| 1:50        | А    | 1      | СВ        | JAN  | 121 | СВ      | СВ         |   |