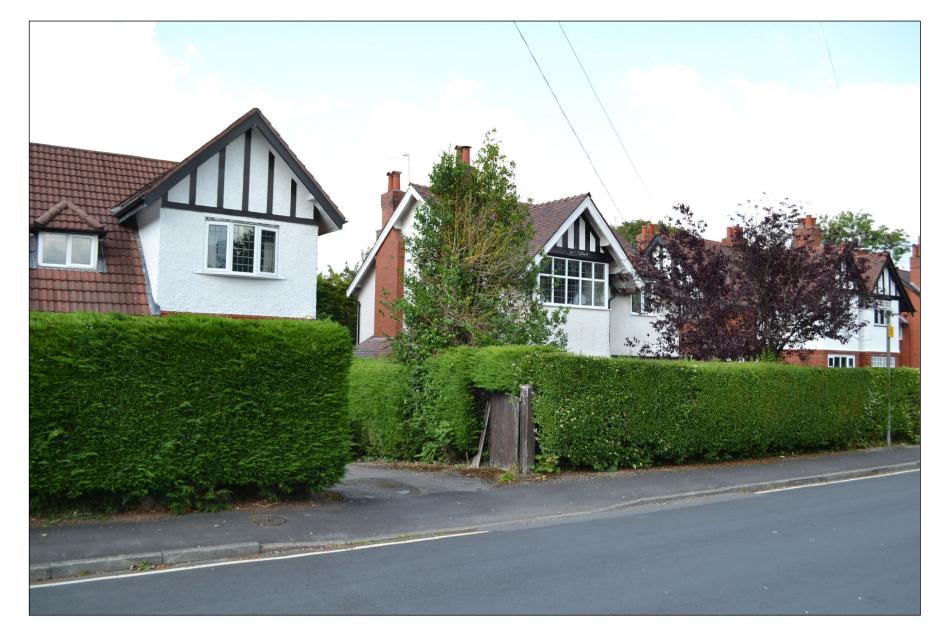

VIEW 1

EXISTING PHOTOGRAPH'S TAKEN FROM OPPOSITE PAVEMENT TO SYDDAL ROAD

VIEW 2

VIEW 3

EXISTING PHOTOGRAPH'S TAKEN FROM OPPOSITE PAVEMENT TO SYDDAL ROAD WITH PROPOSED EXTENSION IMAGE IMPORTED

VIEW 2

VIEW 3

| 0   | ISSUED FOR PLANNING APPROVAL | WSS | 06.10.21 | СВ     |
|-----|------------------------------|-----|----------|--------|
| REV | REVISION DESCRIPTION         | вү  | DATE     | CHECKI |
|     |                              |     |          |        |