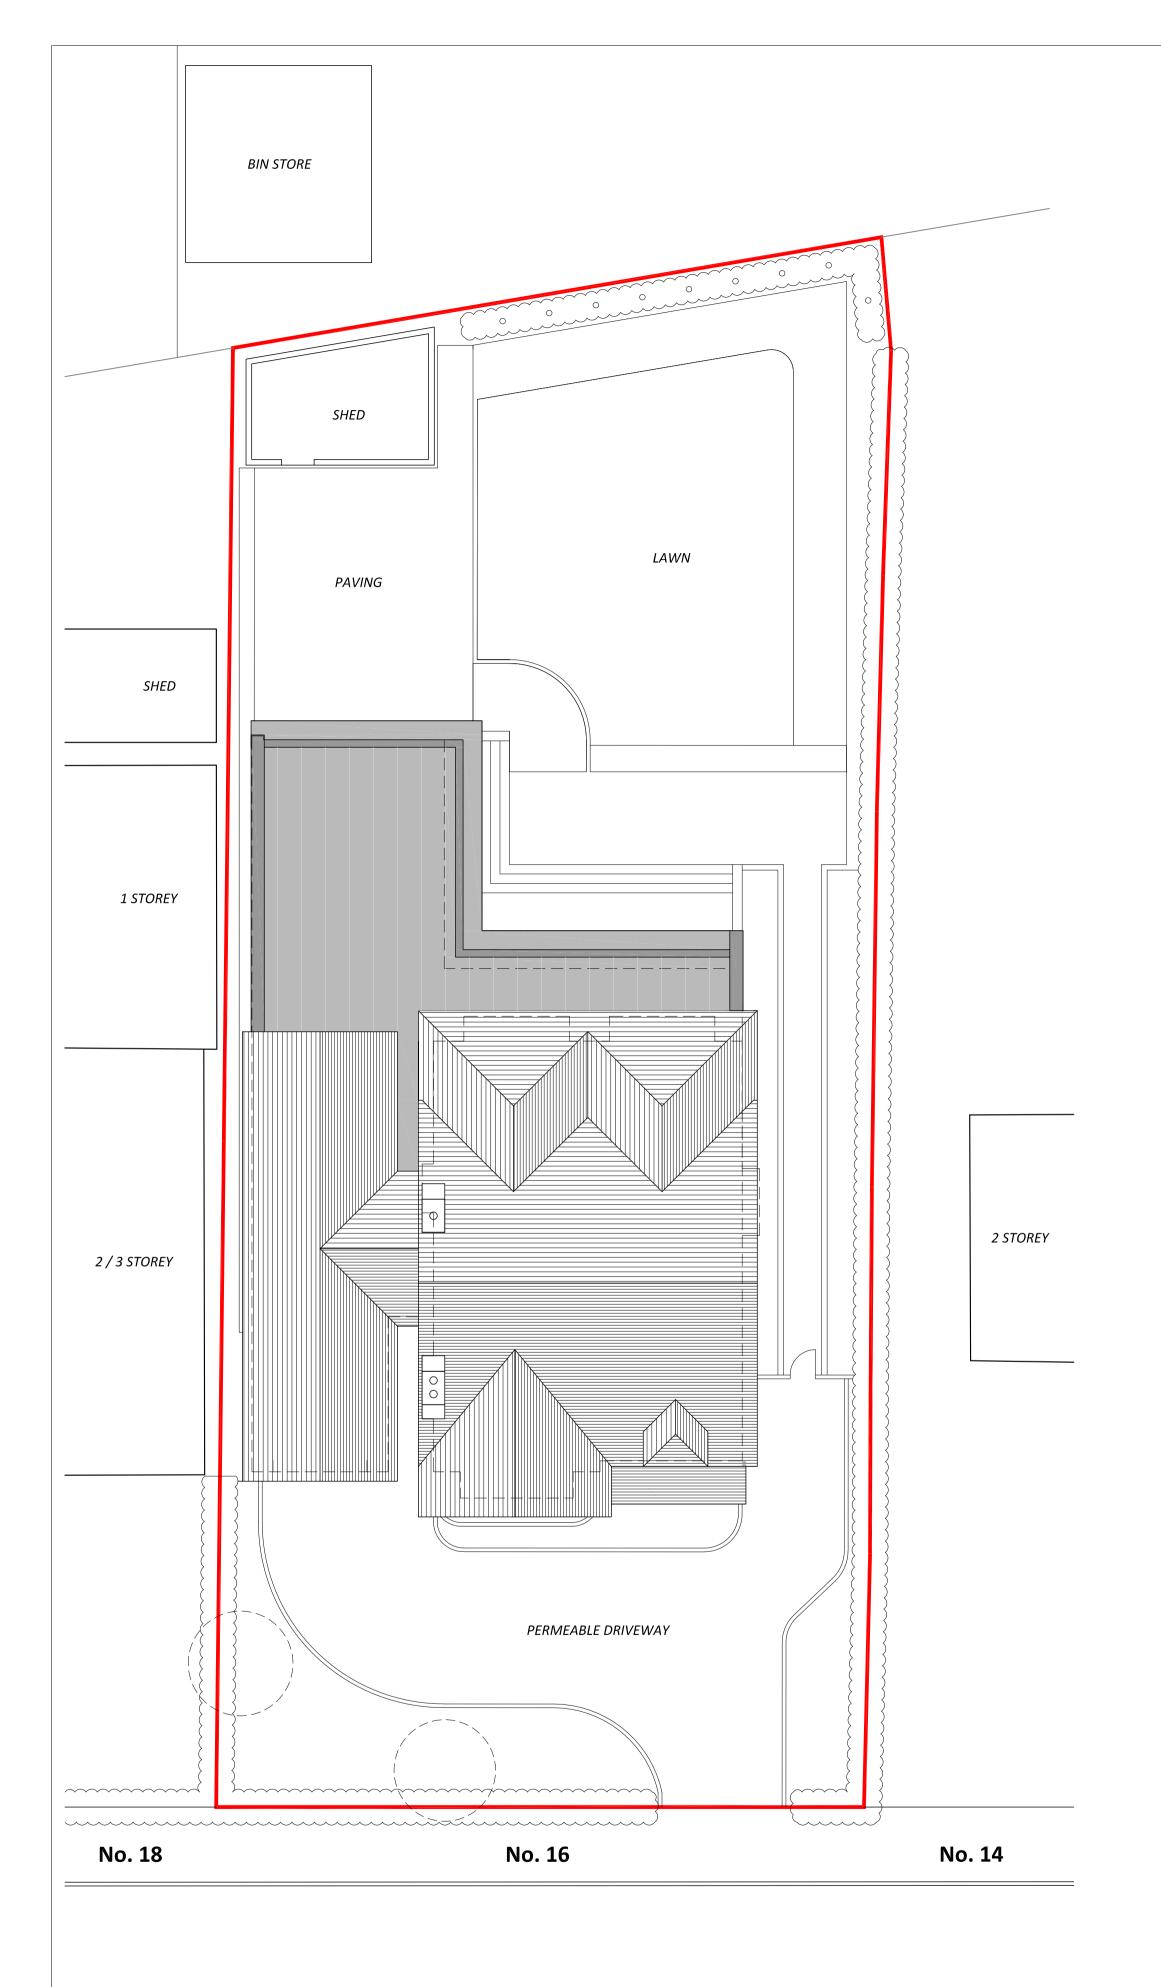

16 SYDDAL ROAD BRAMHALL STOCKPORT SK7 1AD

**OS LOCATION PLAN** 

SCALE 1:1250

PROPOSED GROUND FLOOR PLAN SCALE 1:100

PROPOSED FIRST FLOOR PLAN SCALE 1:100

SYDDAL ROAD

PROPOSED SITE PLAN
SCALE 1:100

O ISSUED FOR PLANNING APPROVAL
REV REVISION DESCRIPTION WSS 06.10.21 CB
BY DATE CHECKED

16 SYDDAL ROAD, BRAMHALL, STOCKPORT, SK7 1AD

PROPOSED SITE PLAN & FLOOR PLANS

PLANNING

| Project No. |      | Series | ries Code |      |     | ng No.  | Revision O |   |
|-------------|------|--------|-----------|------|-----|---------|------------|---|
| Scale       | Size |        | Drawn     | Date |     | Checked | Passed     | - |
| 1:50        | А    | 1      | СВ        | JAN  | 121 | СВ      | СВ         |   |