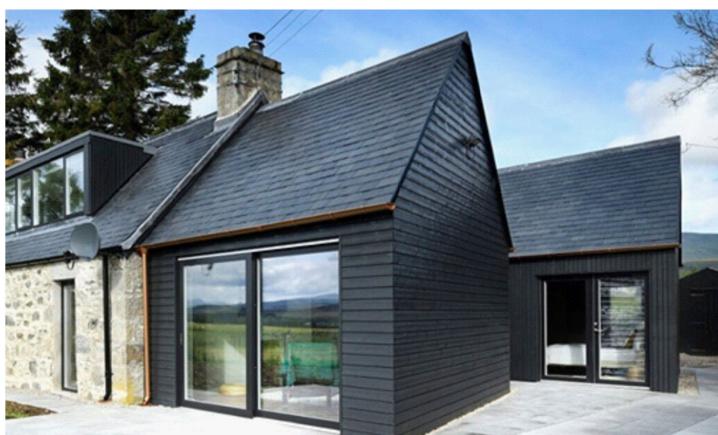

CONSERVATION APPROVED WINDOWS PROPOSED FRONT ELEVATION

SCALE 1:100

SCALE 1:100

FLAT ROOF WITH PERIMETER OVERHANG DETAIL BLACK PAINTED TIMBER BLACK PAINTED TIMBER CLADDING CLADDING ALUMINIUM SLIDING DOORS, **BLACK FRAMES** PROPOSED REAR ELEVATION

ROOF TILES TO MATCH

**EXISTING** 

ALL NEW VERGE, EAVES, VALLEY DETAILS ETC TO MATCH EXISTING.

ALL EXISTING RAINWATER GOOD TO BE REPLACED WITH NEW ALUMINUM GOOD, PAINTED TO

MATCH ORIGINAL.

PROPOSED SIDE ELEVATION

SCALE 1:100

WSS 06.10.21 CB
BY DATE CHECKED O ISSUED FOR PLANNING APPROVAL REV REVISION DESCRIPTION

16 SYDDAL ROAD, BRAMHALL, STOCKPORT, SK7 1AD

PROPOSED ELEVATION

PLANNING

OUTLINE OF ROOF TO 18 SYDDAL ROAD BEYOND

PROPOSED SIDE ELEVATION

SCALE 1:100

<del>\</del>-----

FACING FLAT ROOF WITH PERIMETER BRICKWORK OVERHANG DETAIL

ALUMINIUM SLIDING DOORS, BLACK FRAMES

1:50 A1 СВ JAN 21 CB

**DESIGN INTENT EXAMPLES** 

KEY