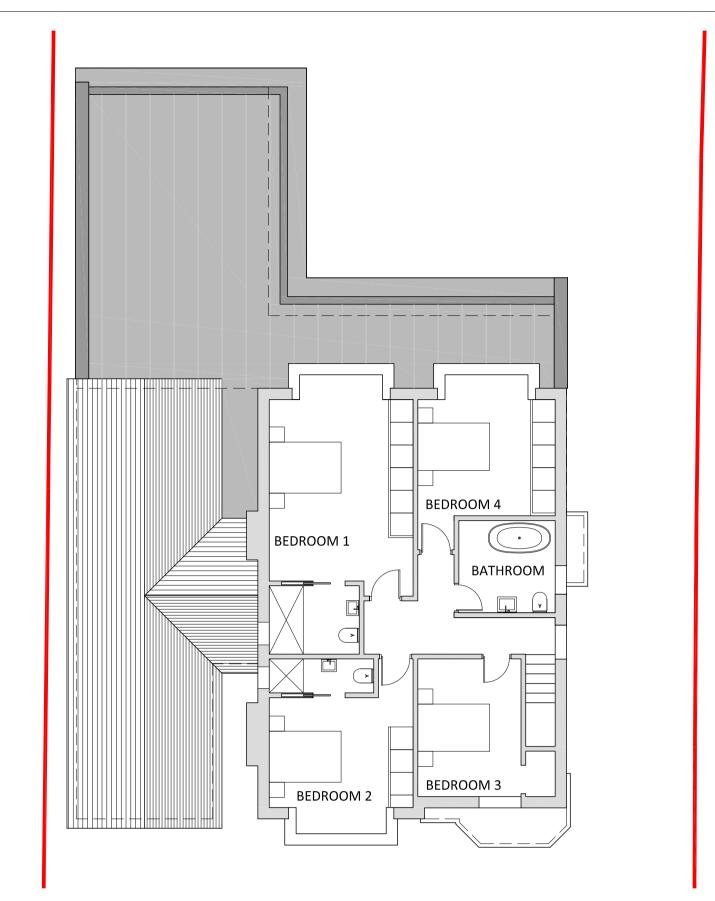

16 SYDDAL ROAD BRAMHALL STOCKPORT SK7 1AD

**OS LOCATION PLAN** 

SCALE 1:1250

PROPOSED GROUND FLOOR PLAN SCALE 1:100

PROPOSED FIRST FLOOR PLAN SCALE 1:100

SYDDAL ROAD

PROPOSED SITE PLAN
SCALE 1:100

O ISSUED FOR PLANNING APPROVAL
REV REVISION DESCRIPTION WSS 06.10.21 CB
BY DATE CHECKED

16 SYDDAL ROAD, BRAMHALL, STOCKPORT, SK7 1AD

PROPOSED SITE PLAN & FLOOR PLANS

PLANNING

| Project No. |      | Series | ries Code |      |     | ng No.  | Revision O |   |
|-------------|------|--------|-----------|------|-----|---------|------------|---|
| Scale       | Size |        | Drawn     | Date |     | Checked | Passed     | - |
| 1:50        | А    | 1      | СВ        | JAN  | 121 | СВ      | СВ         |   |