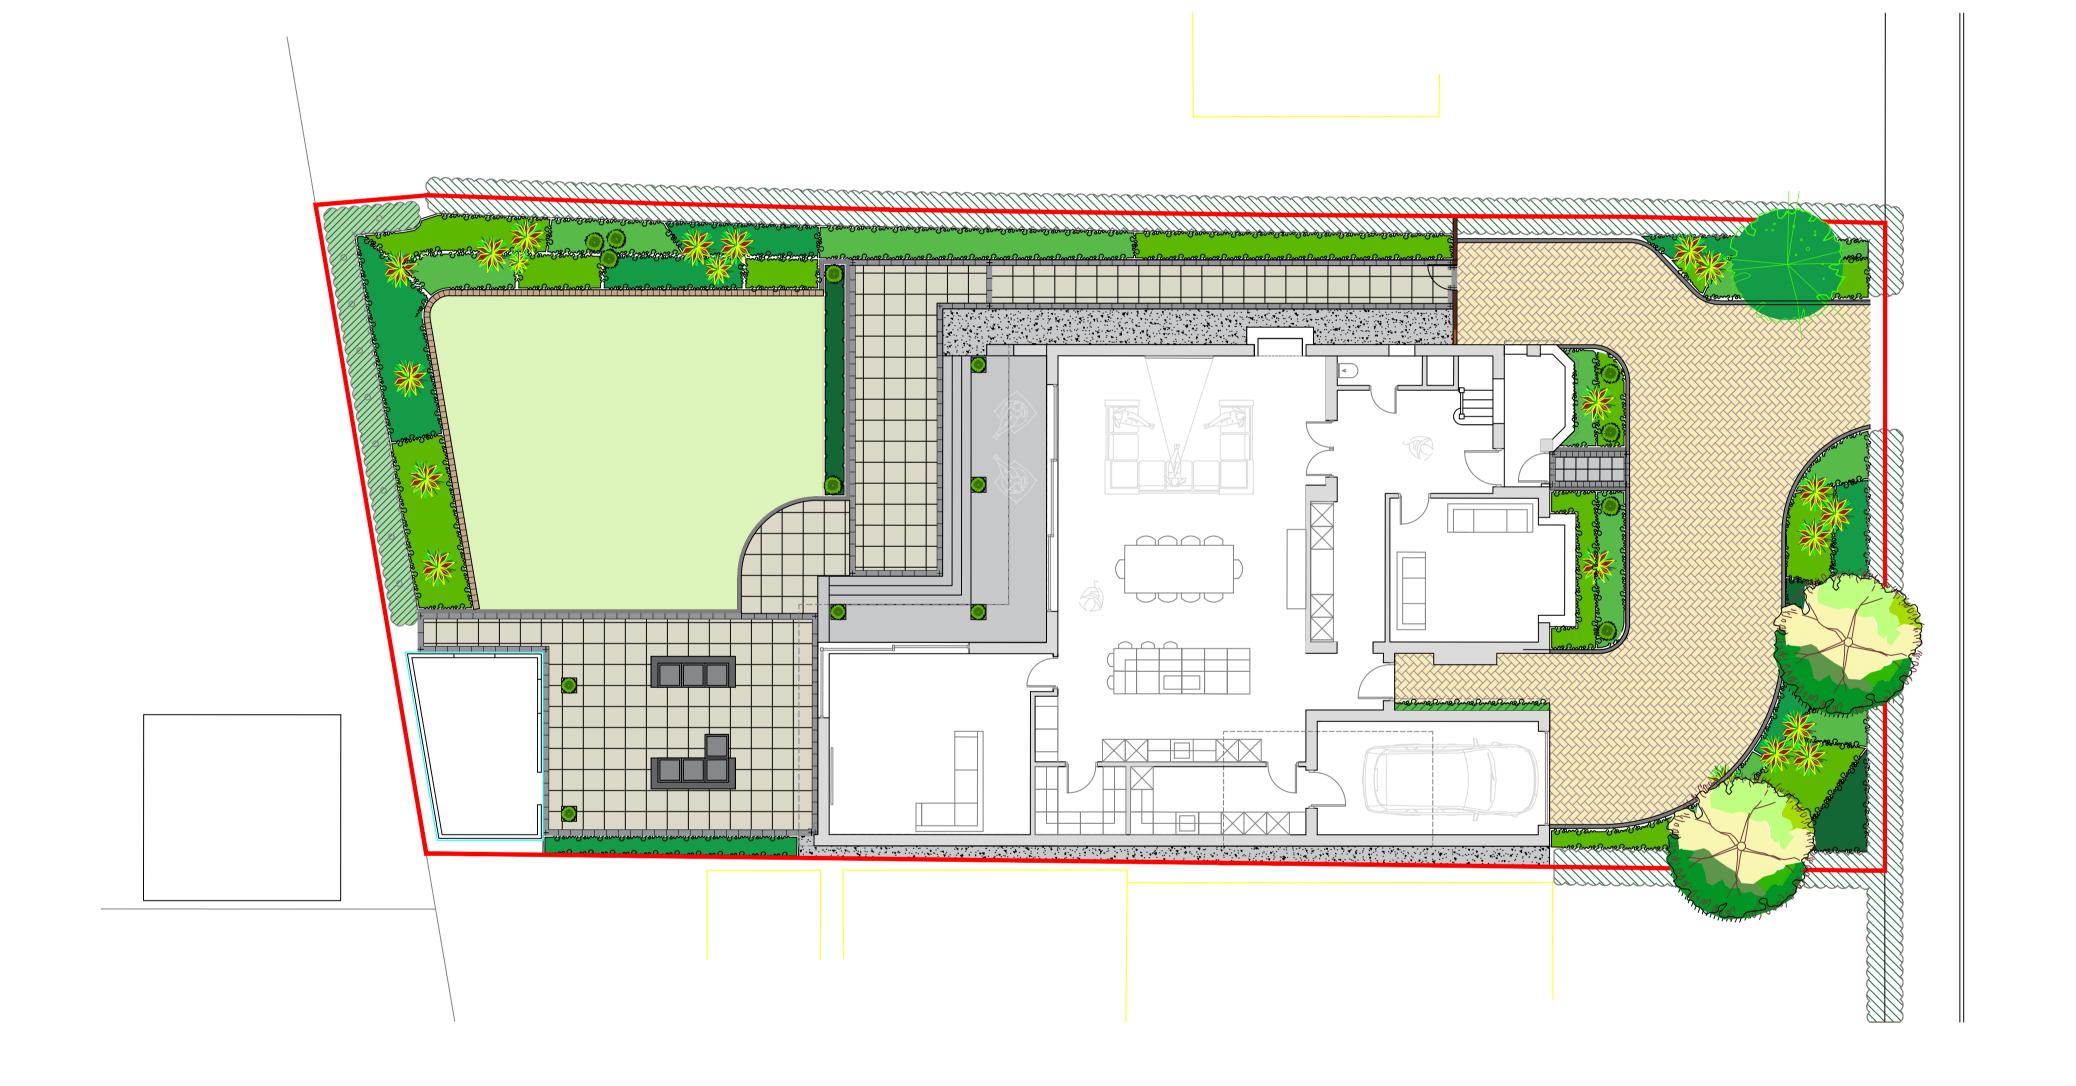

#### SOFTWORKS

Existing ornamental trees to frontage to be retained

Feature 18-20cm girth ornamental specimen tree to be planted

Exisiting evergreen hedge to boundary and street frontage to be retained

Proposed evergreen hedge to boundary

Shrub beds planted with Feature Specimens

## HARDWORKS

Patios - Natural stone flag paving in Silver (light grey)  $600 \times 400 \times 40$ mm laid stretcher bond.

Feature Paths - Natural stone block paving 200 x 150 x 60m laid stretcher bond

Edge Detail - Natural stone block paving 200 x 150 x 60m

10mm ornamental gravel in Silver Grey

# **FEATURES**

Feature outdoor seating area

Square planters  $400 \times 400 \times 400$ mm with Ball on Stems specimens

### LANDSCAPE LAYOUT

FOR PLANNING

1:100@A1

EM (CHKD AH)

Job number Drawing number

AUG 2021 B