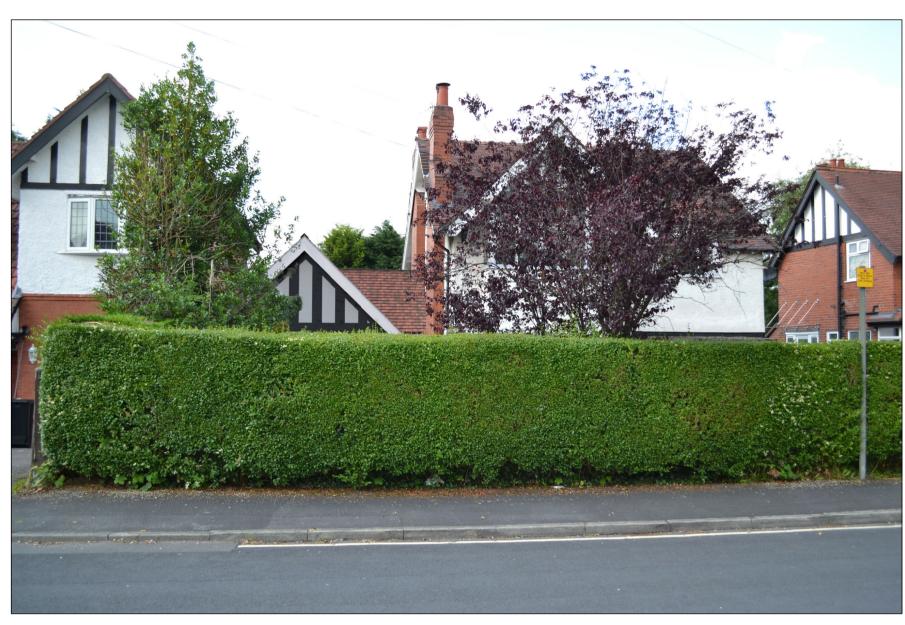

VIEW 1

EXISTING PHOTOGRAPH'S TAKEN FROM OPPOSITE PAVEMENT TO SYDDAL ROAD

VIEW 2

VIEW 3

EXISTING PHOTOGRAPH'S TAKEN FROM OPPOSITE PAVEMENT TO SYDDAL ROAD WITH PROPOSED EXTENSION IMAGE IMPORTED

VIEW 2

VIEW 3

| 0   | ISSUED FOR PLANNING APPROVAL | WSS | 06.10.21 | СВ     |
|-----|------------------------------|-----|----------|--------|
| REV | REVISION DESCRIPTION         | вү  | DATE     | CHECKI |
|     |                              |     |          |        |