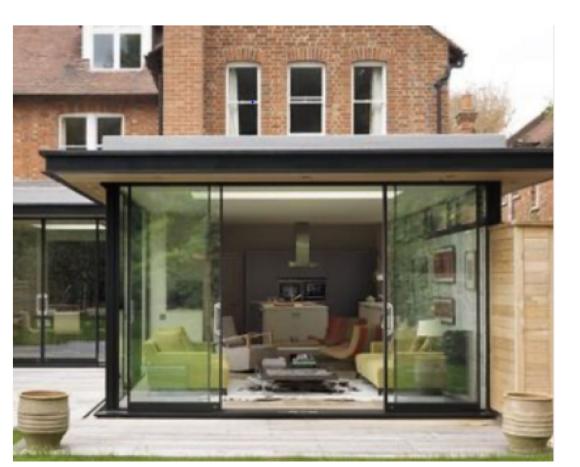

PROPOSED SIDE ELEVATION

SCALE 1:100

<del>\</del>-----

FACING FLAT ROOF WITH PERIMETER BRICKWORK OVERHANG DETAIL

ALUMINIUM SLIDING DOORS, BLACK FRAMES

1:50 A1 СВ JAN 21 CB

**DESIGN INTENT EXAMPLES** 

KEY