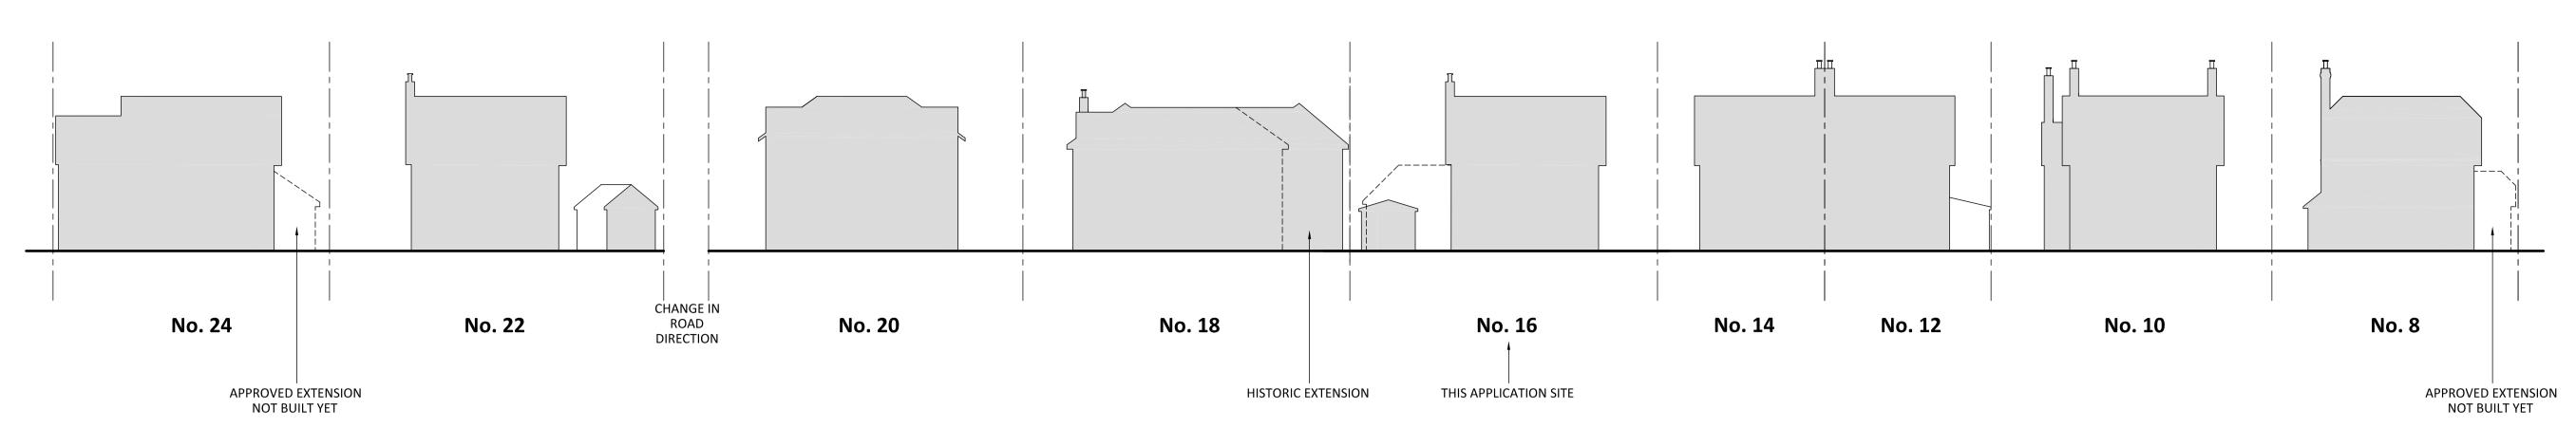

STREET SCENE - SYDDAL ROAD

SCALE 1:200

O ISSUED FOR PLANNING APPROVAL WSS 06.10.21 CB

REV REVISION DESCRIPTION BY DATE CHECKED

16 SYDDAL ROAD, BRAMHALL, STOCKPORT, SK7 1AD

PROPOSED STREET SCENE

Status PLANNING

| Project No. |      | Series Code |       |      | Drawing No. |         |    | evision |
|-------------|------|-------------|-------|------|-------------|---------|----|---------|
|             |      |             |       | 006  |             |         | Ο  |         |
| Scale       | Size |             | Drawn | Date |             | Checked | Pa | ssed    |
| 1:50        | Δ    | 1           | СВ    | JAN  | l 21        | СВ      |    | СВ      |