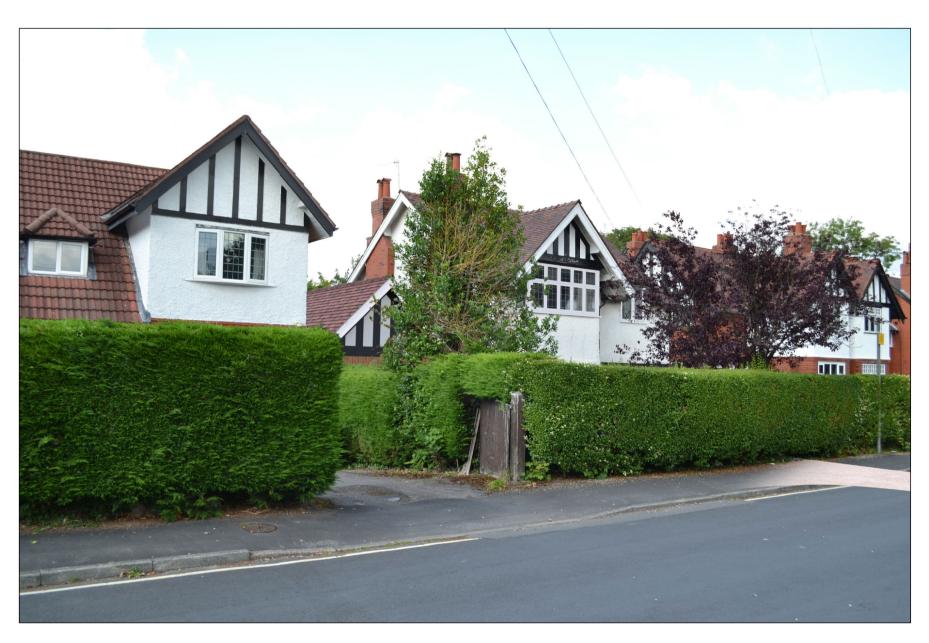

VIEW 1

EXISTING PHOTOGRAPH'S TAKEN FROM OPPOSITE PAVEMENT TO SYDDAL ROAD

VIEW 2

VIEW 3

EXISTING PHOTOGRAPH'S TAKEN FROM OPPOSITE PAVEMENT TO SYDDAL ROAD WITH PROPOSED EXTENSION IMAGE IMPORTED

VIEW 2

VIEW 3

| 0   | ISSUED FOR PLANNING APPROVAL | WSS | 06.10.21 | СВ     |
|-----|------------------------------|-----|----------|--------|
| REV | REVISION DESCRIPTION         | вү  | DATE     | CHECKI |
|     |                              |     |          |        |

16 SYDDAL ROAD, BRAMHALL, STOCKPORT, SK7 1AD

EXISTING & PROPOSED PHOTOMONTAGES

PLANNING

| Project No. |      | Series Code |       |      | Drawing No. 004 |         | Revision<br><b>O</b> |  |
|-------------|------|-------------|-------|------|-----------------|---------|----------------------|--|
| Scale       | Size |             | Drawn | Date |                 | Checked | Passed               |  |
| 1:50        | A    | 1           | СВ    | JAN  | l 21            | СВ      | СВ                   |  |