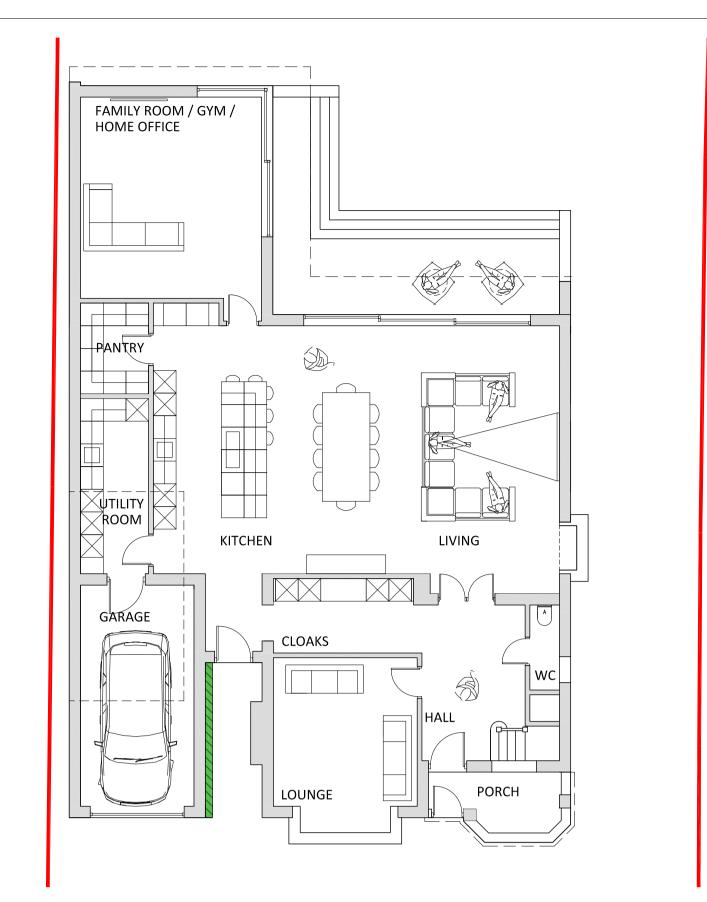

16 SYDDAL ROAD BRAMHALL STOCKPORT SK7 1AD

**OS LOCATION PLAN** 

SCALE 1:1250

PROPOSED GROUND FLOOR PLAN SCALE 1:100

PROPOSED FIRST FLOOR PLAN SCALE 1:100

SYDDAL ROAD

PROPOSED SITE PLAN
SCALE 1:100

O ISSUED FOR PLANNING APPROVAL
REV REVISION DESCRIPTION WSS 06.10.21 CB
BY DATE CHECKED

16 SYDDAL ROAD, BRAMHALL, STOCKPORT, SK7 1AD

PROPOSED SITE PLAN & FLOOR PLANS

PLANNING

| Project No. |      | Series | ries Code |      |     | ng No.  | Revision O |   |
|-------------|------|--------|-----------|------|-----|---------|------------|---|
| Scale       | Size |        | Drawn     | Date |     | Checked | Passed     | - |
| 1:50        | А    | 1      | СВ        | JAN  | 121 | СВ      | СВ         |   |