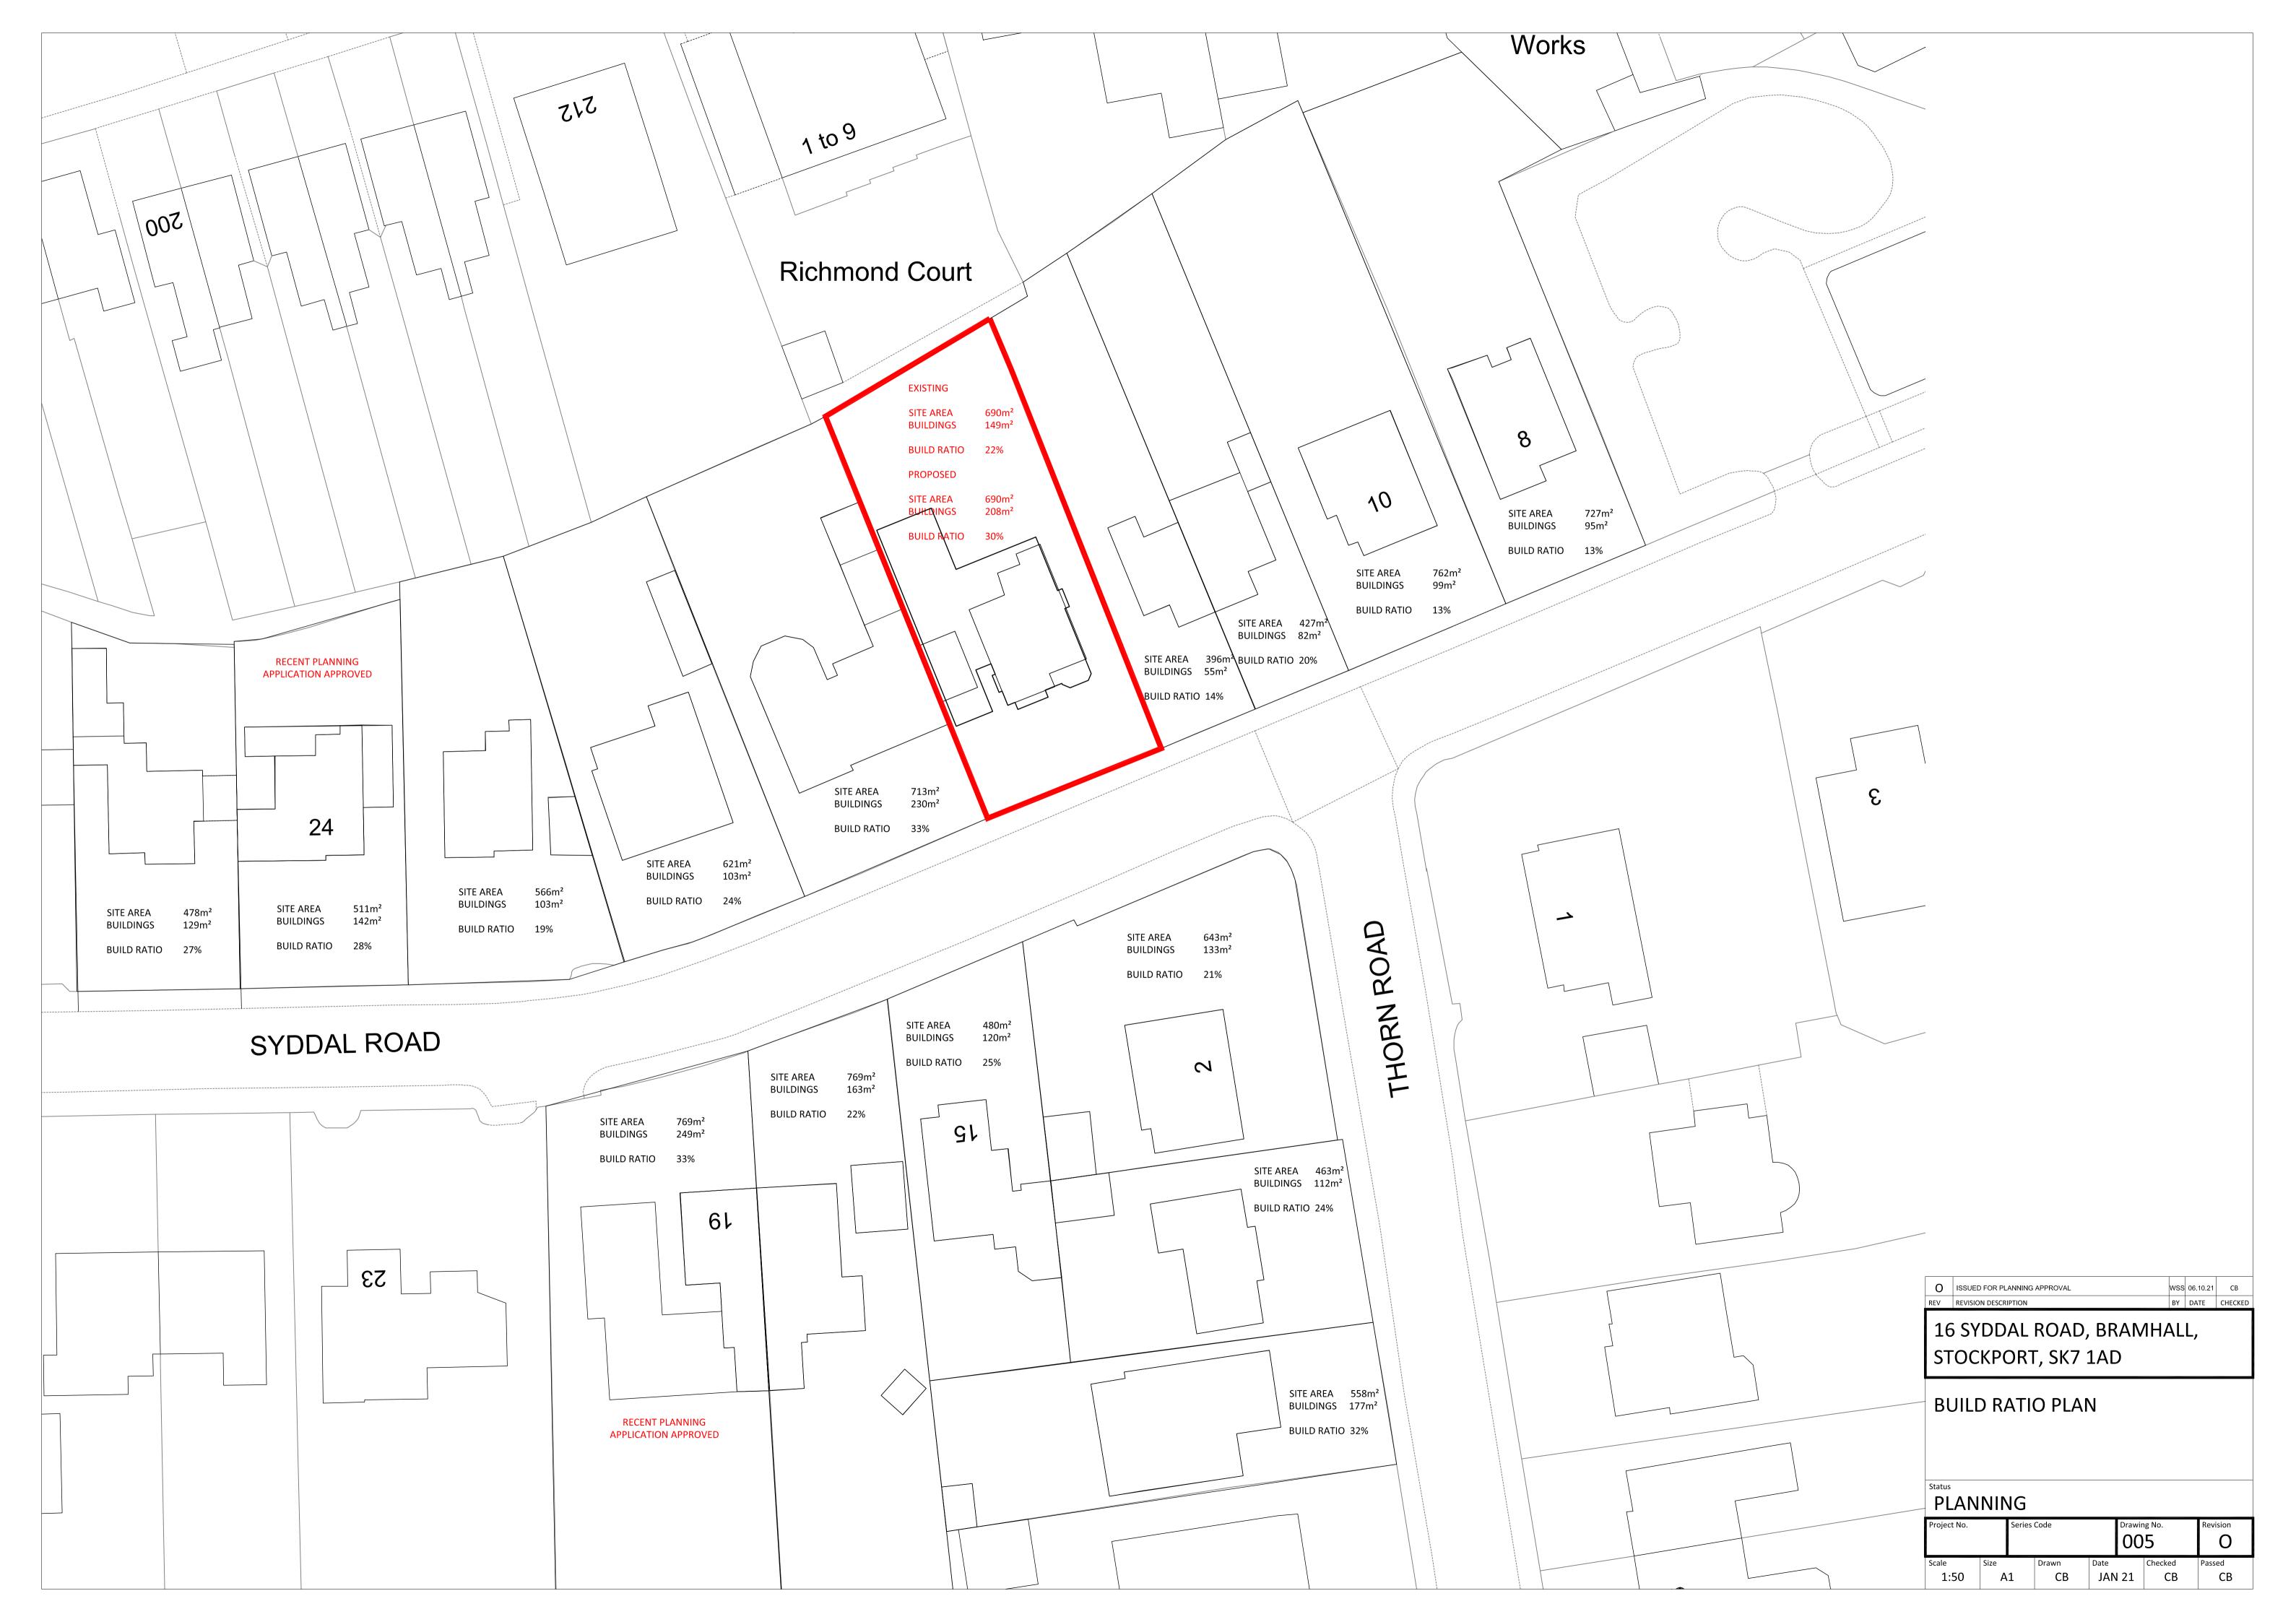

16 SYDDAL ROAD BRAMHALL STOCKPORT SK7 1AD

**OS LOCATION PLAN** 

SCALE 1:1250

PROPOSED GROUND FLOOR PLAN SCALE 1:100

PROPOSED FIRST FLOOR PLAN SCALE 1:100

SYDDAL ROAD

PROPOSED SITE PLAN
SCALE 1:100

O ISSUED FOR PLANNING APPROVAL
REV REVISION DESCRIPTION WSS 06.10.21 CB
BY DATE CHECKED

16 SYDDAL ROAD, BRAMHALL, STOCKPORT, SK7 1AD

PROPOSED SITE PLAN & FLOOR PLANS

PLANNING

| Project No. |      | Series | ries Code |      |     | ng No.  | Revision O |   |
|-------------|------|--------|-----------|------|-----|---------|------------|---|
| Scale       | Size |        | Drawn     | Date |     | Checked | Passed     | - |
| 1:50        | А    | 1      | СВ        | JAN  | 121 | СВ      | СВ         |   |