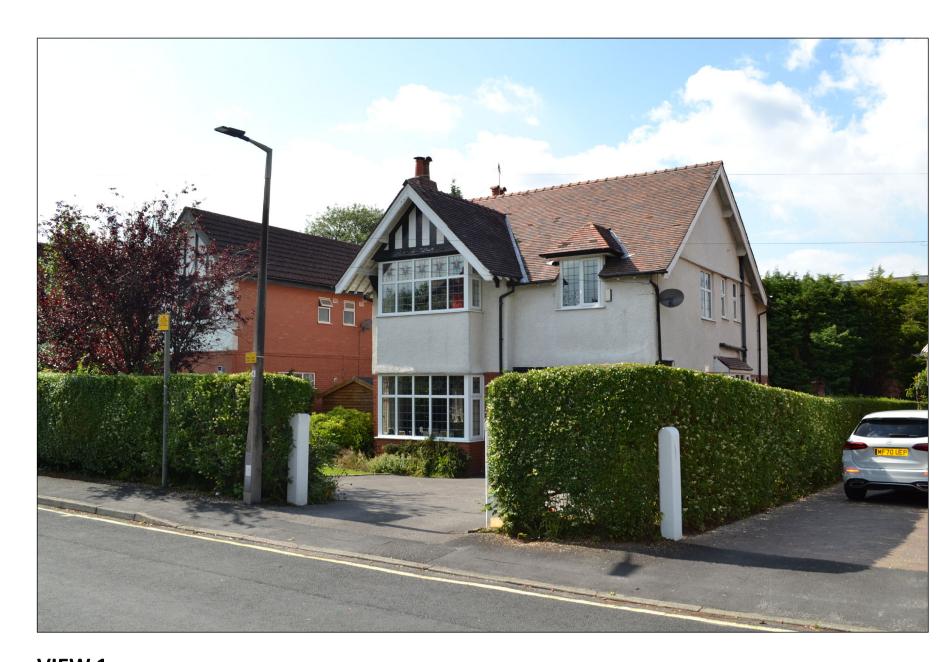

VIEW 1

EXISTING PHOTOGRAPH'S TAKEN FROM OPPOSITE PAVEMENT TO SYDDAL ROAD

VIEW 2

VIEW 3

EXISTING PHOTOGRAPH'S TAKEN FROM OPPOSITE PAVEMENT TO SYDDAL ROAD WITH PROPOSED EXTENSION IMAGE IMPORTED

VIEW 2

VIEW 3

| 0   | ISSUED FOR PLANNING APPROVAL | WSS | 06.10.21 | СВ     |
|-----|------------------------------|-----|----------|--------|
| REV | REVISION DESCRIPTION         | вү  | DATE     | CHECKI |
|     |                              |     |          |        |