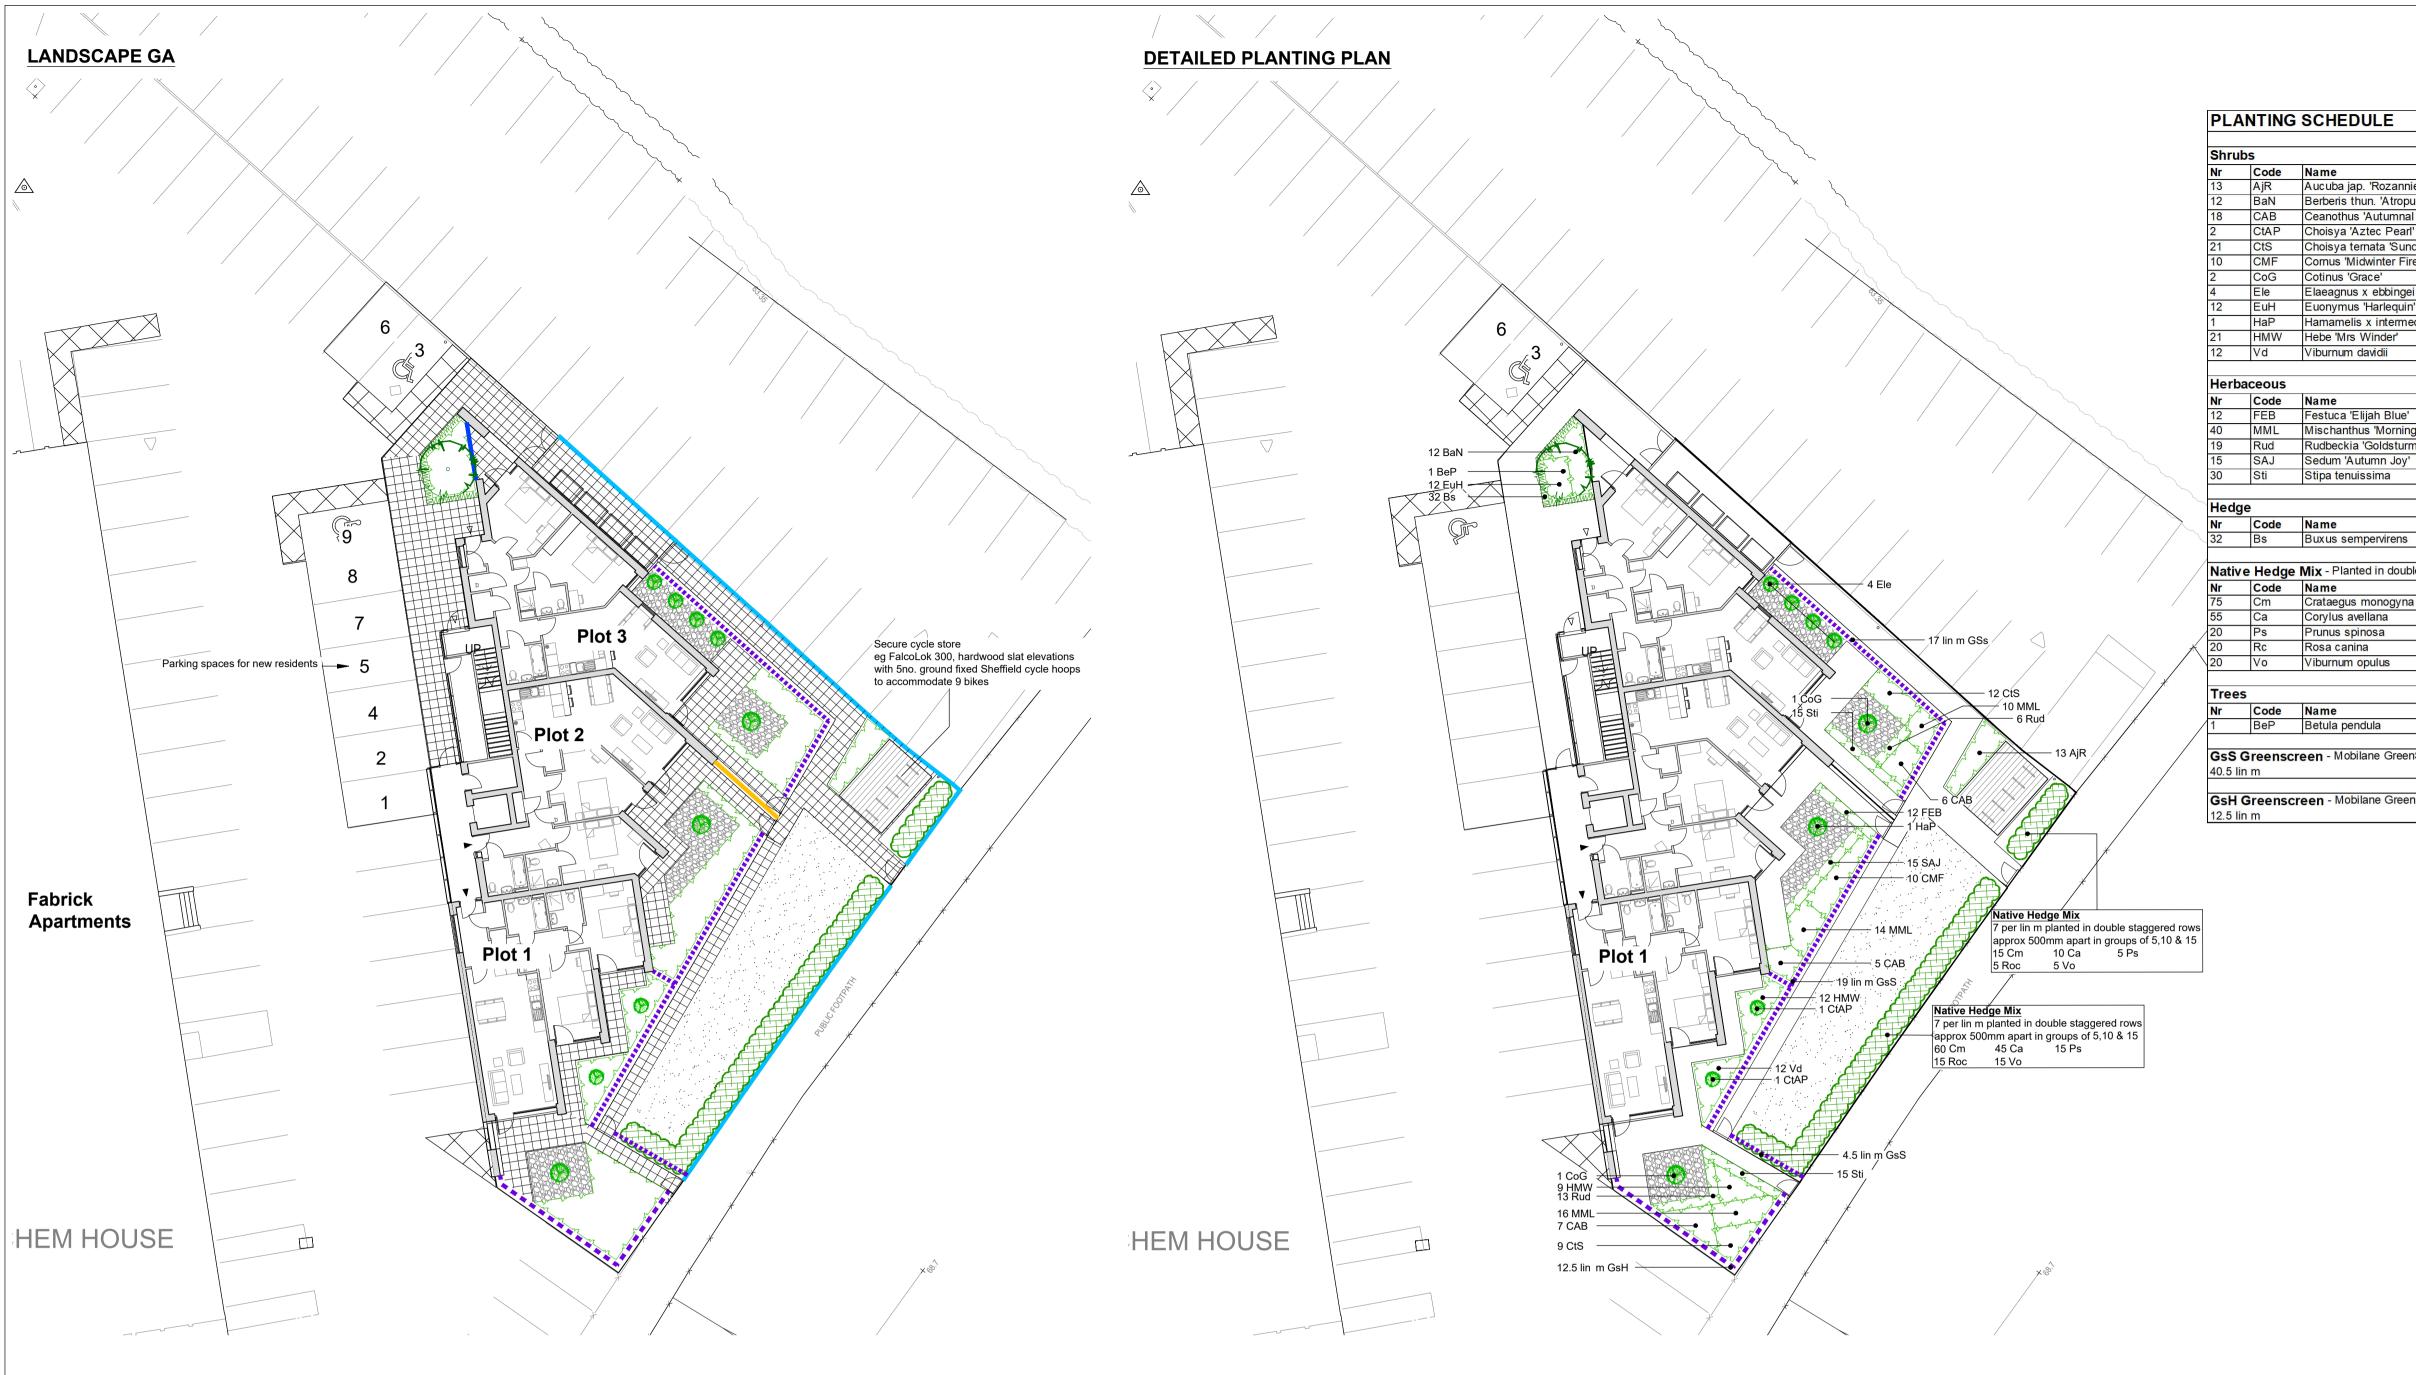

# PLANTING NOTES

- Plant handling at the nursery, & transit up to delivery, shall be in accordance with 'Plant Handling', the booklet published by the Committee for the Plant Supply & Establishment (CPSE). The contractor shall comply with clauses 3 & 4 of the above booklet (obtained from the Horticulture Trades Association 19 High Street, Theale, Berks RG7 5H) which refers to the receipt, unloading & temporary storage of plants.
- 2. Plants shall be first class examples of their species or variety, free from all pests & diseases, with good fibrous root systems & materially undamaged (refer to relevant section of BS53936 Parts 1-4 Specification of Nursery Stock)
- 3. All planting is to be in general compliance with BS4428:1989 'Code of Practice for general landscape operations (excluding hard surfaces)'.
- 4. Areas of large roots to be grubbed up without undue disturbance of surrounding soil & adjacent areas. Rubbish, concrete, metal, glass, hard surfacing, hardcore, decayed vegetation, weed growth & any contaminated topsoil are to be removed & disposed off-site prior to planting.
- 5. Shrub beds to have a min. depth of 450mm good quality imported topsoil (BS3882), do not use topsoil contaminated with subsoil, rubbish or other materials. Do not compact soil, preserve a friable texture of separate visible crumbs where ever possible. Topsoil to be treated with an application of herbicide prior to planting, where necessary, strictly in accordance with the Control of Pesticides Regulations 1986 (or otherwise updated/ superceded legislation), & following manufacturer's instructions by qualified staff & then should be cultivated to 150mm depth prior to planting. Where existing beds are to be cleared & recultivated, incorporate new spent compost 20% & topsoil 80% into all tree, shrub & hedge areas. All shrub beds/ grasses areas shall have a suitable slow release fertilizer applied at the manufacturers specified rates.
- 6. Shrub Compost. Specimen plants to be planted in a pit 400 x 400 x250mm depth with 5 litres Tree & Shrub Compost.
- 7. All areas of ornamental planting are to be mulched to a depth of 75mm with an amenity grade bark mulch <u>unless</u> plants are located in gravel.
- 8. Native shrub/tree planting. Whole area to be treated with a non-residual glyphosate based herbicide prior to planting. All BR stock to be notch planted into the ground & healed into place
- 9. All BR, whips & BR stock (woodland mix & hedge) to be protected with a spiral bound biodegradable guard secured in place with a cane.. 10. All turf & grass seed mixes are to be supplied by an approved supplier. All turves are to be laid horizontally to adjacent hard surfaces in a staggered pattern to encourage establishment. All grassed areas are to be watered as necessary to ensure their establishment & continued thriving. New grassed areas to have a min. depth of 150mm good quality imported topsoil (BS3882) & to be treated as item 5, marry new soils into existing where necessary. Carry out all work when soil & weather are suitable:

-Do not sow or turf during periods of frost or strong winds -Sow only in Spring & Autumn

-Ensure that adequate watering & weed control is available.

11. Trees are to be planted securely either underground guyed in accordance with an approved guying system or staked & secured as follows:

-Multi-stem trees are to be secured using a single angled stake driven firmly into ground & secured with a rubber tie & spacer.

- 12. For all ornamental trees one 80 litre bag of tree planting compost (non-peat based) is to be incorporated in the tree pits. For all ornamental trees the tree pit should be large enough to comfortably accommodate the rootball. Backfilling with excavated soils to replicate the existing horizons. All trees are to be planted in line with BS8545:2014 Trees:from nursery to independence in the landscape - Recommendations: Para 10.2.7 Topsoil should not be used below depth of the original topsoil .
- 13. Carry out all work when soil & weather conditions are suitable. Do not plant during periods of frost or strong winds. Plant only in the following periods: Container grown plants. At anytime if ground water & weather conditions are favourable- Rootballed & bare root trees & shrubs:November-March- Ensure adequate watering & weed control is available.
- 14. Water all plants & trees on the same day of planting, plant only into moist soil & water thoroughly to the full depth of soil immediately after planting. Water regularly through the establishment period (minimum 3 months) to prevent dehydration (min. once a week in periods of drought) to ensure the establishment of the plants during the 12month defects period.

15. The contractor must ascertain for himself/herself the exact position of underground services & maintenance points prior to carrying out any digging on site.

## PLANTING AFTERCARE - 5 year establishment period

Generally • Maintain all grass areas, shrub beds and hedgerow planting free of litter and excessive weed growth (ie. growth that would be detrimental to the intended planting). Do not allow rubbish, grass cuttings, or other deleterious materials to be deposited on any of the planted areas during the establishment period.

• Water all trees, shrubs & hedges in periods of drought (no significant rainfall for 5-7days) during the growing season of the 12months defect liability period. (Growing season is typically late Spring to early Autumn). Water once a week so the soil is fully saturated to encourage deep roots to establish & continue this until significant rainfall. • Any plants which die or show signs of poor health should be replaced towards the end of the 12month defects liability period by the contractor (Exclusions: Theft or malicious damage after completion). The cause of death or poor health should be investigated & the issue re-mediated prior to any new planting. If necessary plant species can be substituted (with prior agreement with the Landscape Architect) if particular plants are not suitable for the

situation due to un-forseen circumstances. • At the end of the first 12 month maintenance period ensure soil is thoroughly moistened prior to re-mulching, applying water where necessary, re-mulch all planting beds to a depth of 75mm. • After the 12month defects liability period the plants within private ownership (front & back gardens) will be the responsibility of the individual home owner, maintenance of all public areas will be passed onto the management company which will need to replace any trees or shrubs that die within a 5 year period in line with the original proposals.

Maintenance of grassed areas shall include mowing, watering as necessary to saturate soil below, trimming edges to pavings & planted areas at every cut, removing all debris & stones over 30mm in size, prior to mowing, weeding by cultivating, forking hoeing & raking & re-seeding any portions considered necessary & removing from site all debris & stones created by the operations. Pavements to be swept clean of any grass cuttings. Strimming round base of all trees will be carried out with a strimmer fitted with a protective guard to prevent bark damage.

Grass to be cut fortnightly throughout growing season to height between 25-30mm & remove clipping to tip (April to October) Any areas of grass where bulbs are planted must not be mown until leaves turn yellow or show signs of die-back.

Spike and scarify periodically to promote free drainage and remove moss and thatch.

In drought conditions the following modifications to specified mowing operations shall be implemented: Cutting heights shall be raised to 45mm, mowing shall only continue so long as grass growth continues to reach maximum advisable height.

# Shrub Beds

APPLY TO ALL YEARS

## Replace dead/dying plants

Water in periods of drought 10 litres per shrub per week.

Remove deadwood

## At the end of year 5, thin shrub beds to allow adjacent plants to achieve their species potential.

Herbaceous Beds

Maintain weed free

Replace dead/dying plants

Water in periods of drought a minimum of 2 times a week. Every 2-4 years (species dependant) divide plants.

The aim is to establish a stable and healthy hedgerow within 3 years from planting with a well shaped framework. Maintenance operations:

### Maintained base of plants weed free; spot treat as necessary.

Replace dead and missing plants or those which fail to establish properly. Water throughout the summer months after any period without significant rainfall.

Ensure plants are secure and upright in the ground. Firm up where necessary. After the second growing season, formative prune the hedgerow on an annual basis to remove any dead, diseased or damaged shoots and create a balanced form for future growth.

#### Native Hedge mix Maintenance operations:

Years 1-3

#### Water throughout the summer months after any period without significant rainfall. Treat Shrub/Edge Mix area with residual herbicide applied to bare ground at the end of the second years growth.

Ensure plants are secure and upright in the ground. Firm up where necessary.

Spot treat any weeds to maintain weed free. Prune out any dead wood.

#### Replace dead/missing plants Re-firm plants where necessary.

Trees

Inspect trees and ensure that they are establishing in an upright & safe manner, gently firm loosened soil around trees, straighten leaning trees accordingly. Stakes and ties; check annually that the stakes are secure and adjust ties to allow for growth as necessary. Remove stakes at the end of the third growing season.

Trees should be watered once a month regardless of weather conditions during the defects liability period in the growing season (through the irrigation pipe) to ensure that the trees are encouraged to produce deep roots. Water trees in periods of drought at a the following rates:

150 litres per tree - 14-16cm girth trees & above

75 litres per tree - 10-12cm girth trees & below Prune deadwood, crossing branches etc. Replace dead/dying trees.

Routine pruning should include the following operations: The removal of dead, diseased, damaged or dying branches only where they pose a risk to the users of the site.

The removal of branches or epicormic growth around the trunk of the tree where it is restricting access, growing over footpaths or obstructing lighting to be cut back. Inspection and reporting any incidence of pests and diseases which could cause trees or limbs to fail.

Any routine tree works should be carried out between end August to the end February to avoid the bird nesting season. If this is unavoidable a bird nest and/ or bat survey must be undertaken prior to works being carried out.