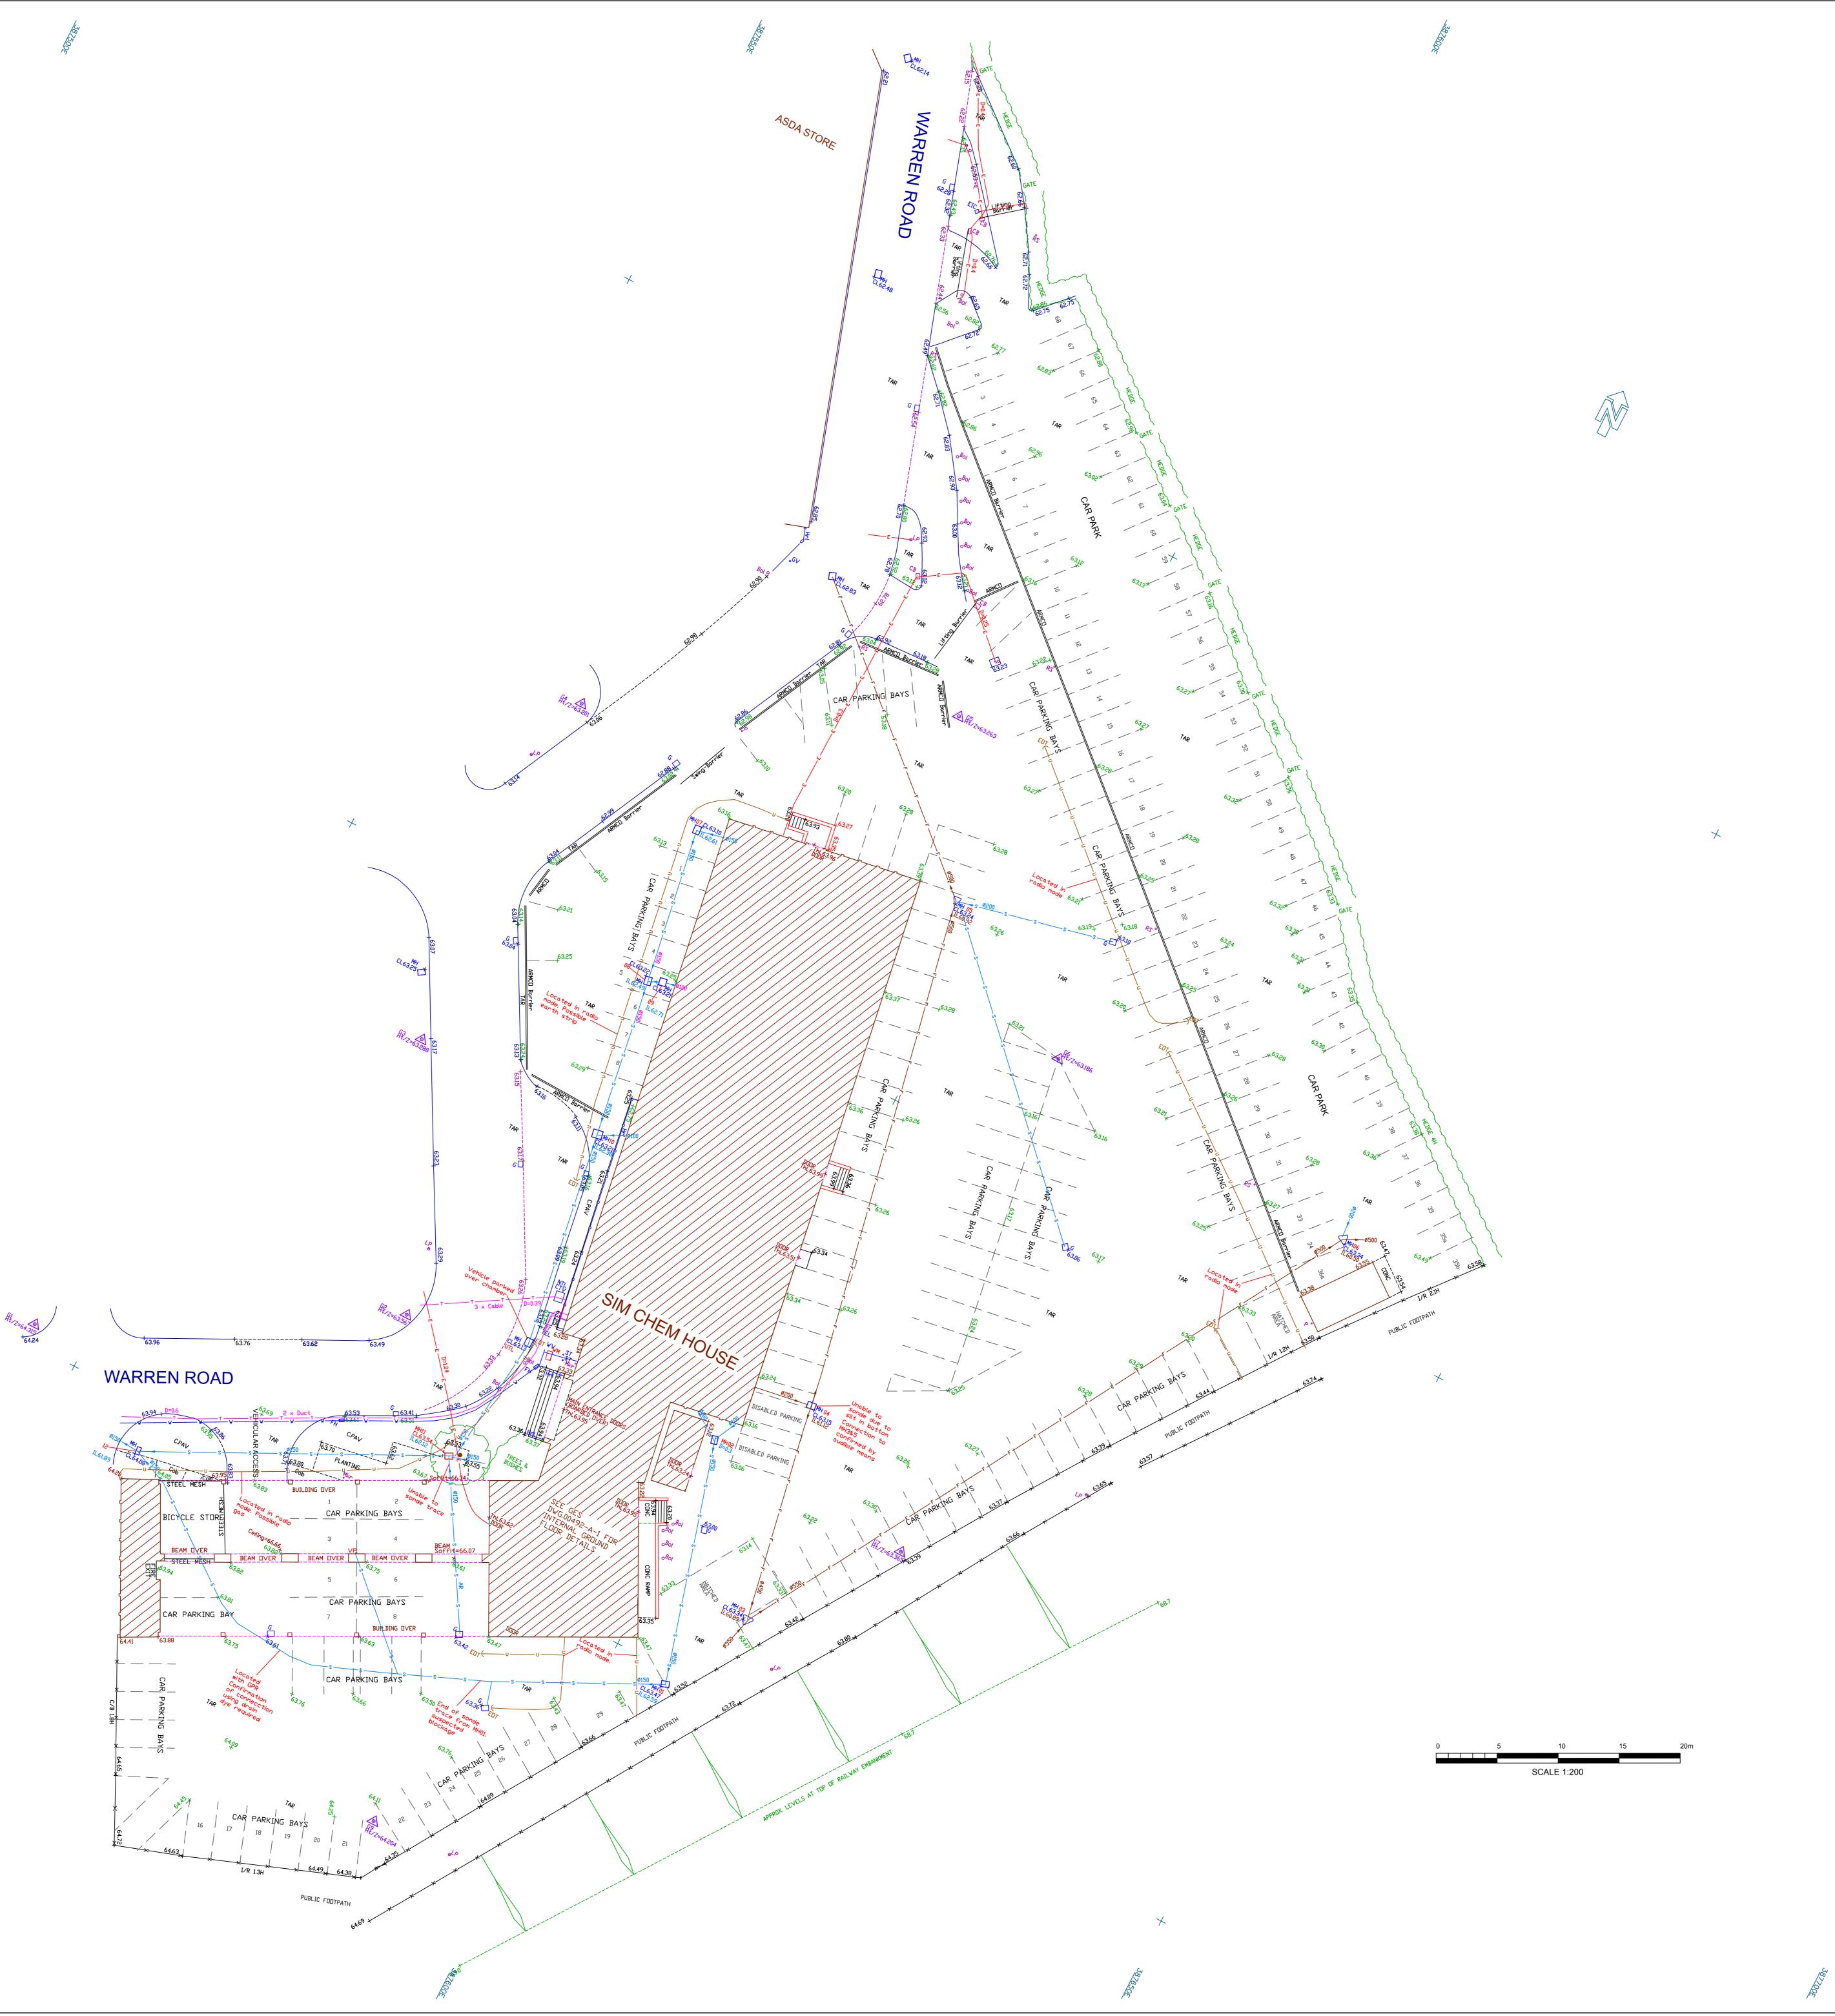

|         | SYMBOLS                                                                                                                                                                                                                                                                                                                                          |
|---------|--------------------------------------------------------------------------------------------------------------------------------------------------------------------------------------------------------------------------------------------------------------------------------------------------------------------------------------------------|
|         | G9<br>Ht/Z=14.348 STATION (WITH LEVEL)                                                                                                                                                                                                                                                                                                           |
|         | BUILDING-LINE (AT GROUND)                                                                                                                                                                                                                                                                                                                        |
|         | × × × × FENCELINE - C/B CLOSE-BOARD<br>C/L CHAIN-LINK<br>C/P CONC. PANEL<br>I/R RAILINGS OR PALLISADE                                                                                                                                                                                                                                            |
| 3868501 | GATE P/C POST & CHAIN<br>P/R POST & RAIL<br>P/W POST & WIRE<br>PAL PALINGS                                                                                                                                                                                                                                                                       |
|         | HEDGE                                                                                                                                                                                                                                                                                                                                            |
|         | LIMIT OF TREE CANOPY / BUSHES / SHRUBS                                                                                                                                                                                                                                                                                                           |
|         |                                                                                                                                                                                                                                                                                                                                                  |
|         | ABBREVIATIONS                                                                                                                                                                                                                                                                                                                                    |
|         | B.PAV BLOCK PAVING NP NAME-PLATE<br>Bol BED-LEVEL NTL NTL COMMS. I.C.<br>BEL BUILDING EAVES LEVEL<br>BIN LITTER-BIN DHE OVERHEAD ELECTRIC CABLE(S)<br>BOL BOLLARD DHT OVERHEAD TELECOM CABLE(S)                                                                                                                                                  |
|         | BT     B.TELECOM IC     DP     DUTLET or DUTFALL PIPE       C.PAV     CONCRETE PAVING (FLAGS)     DSBM     DRDNANCE SURVEY BENCH-MARK       CB     CONTROL-BOX     CHANNEL/SLOT-DRAIN     P     PDST       CHt     CEILING HEIGHT     PV     PIPE (VERTICAL)                                                                                     |
|         | CL     CDVER-LEVEL     PZ     PIEZOMETER (WITH GROUND-LEVEL)       CDBS     STONE COBBLES     CONC     CONCRETE     RE     RODDING-EYE       CTV     CABLE TV POINT/IC     RS     RUAD-SIGN       EIC     ELECTRIC I.C     RVP     RAINWATER PIPE                                                                                                |
|         | EP       ELECTRIC-POLE       S.PAV       STONE PAVING         ER       EARTH-ROD       Sap       SAPLING         B       SIGN-BDARD       SB       SIGN-BDARD         FH       FIRE HYDRANT       SETTS       STONE SETTS         FL       FLODDLIGHT       ST       STOP-TAP         F.L.       FLOOR LEVEL       Stp       TREE-STUMP          |
|         | FP       FLAGPDLE       SV       STUP-VALVE         G       GULLEY       TAC       TACTILE PAVING         GL       GRDUND-LEVEL       TAR       TARMAC         H       HEIGHT (IN METRES)       TBM       TEMPDRARY BENCH-MARK                                                                                                                   |
|         | HD HEAD TEL TELECOM BOX<br>HrL HANDRAIL / SAFETY-RAIL TFUR TAKEN FROM UTILITY RECORDS<br>ThL THRESHOLD LEVEL<br>IL INVERT LEVEL TL TRAFFIC LIGHT<br>IC INSPECTION CHAMBER TP TELECOM POLE<br>IP INLET PIPE                                                                                                                                       |
|         | IS INFORMATION SIGN<br>KO KERB-OUTLET<br>LB LETTER-BOX<br>LP LAMP POST<br>VIL UNABLE TO LIFT<br>U/S UNDERSIDE (SOFFIT)<br>VP VENT-PIPE<br>VL WATER LEVEL                                                                                                                                                                                         |
|         | WM WATER METER<br>WV WATER VALVE                                                                                                                                                                                                                                                                                                                 |
|         | UNDERGROUND SERVICES KEY:                                                                                                                                                                                                                                                                                                                        |
|         | F     FOUL WATER     U     UNKNOWN       S     SURFACE WATER     W     WATER                                                                                                                                                                                                                                                                     |
| 386800N | AR – ASSUMED ROUTE EOT – END OF TRACE<br>D – DEPTH (m) UTL – UNABLE TO LIFT                                                                                                                                                                                                                                                                      |
|         | NDTE:<br>INFORMATION CONCERNING THE LOCATION OF SERVICES IS GIVEN FOR YOUR<br>ASSISTANCE AND IS INTENDED FOR GUIDANCE. INFORMATION SHOULD BE USED<br>IN CONJUNCTION WITH STATUTORY SERVICE INFORMATION.                                                                                                                                          |
|         |                                                                                                                                                                                                                                                                                                                                                  |
|         |                                                                                                                                                                                                                                                                                                                                                  |
|         |                                                                                                                                                                                                                                                                                                                                                  |
|         |                                                                                                                                                                                                                                                                                                                                                  |
|         |                                                                                                                                                                                                                                                                                                                                                  |
|         |                                                                                                                                                                                                                                                                                                                                                  |
|         | NOTES<br>1. This survey has been presented at the survey scale indicated below with its<br>accuracy commensurate with that scale.                                                                                                                                                                                                                |
|         | <ul> <li>2. Do not scale off critical dimensions - Check on site. Door and window openings in particular are not necessarily indicative of the structural opening due to architraves etc.</li> <li>3. All heights and levels in metres (u.o.n.)</li> </ul>                                                                                       |
|         |                                                                                                                                                                                                                                                                                                                                                  |
|         | CONTROL STATIONS                                                                                                                                                                                                                                                                                                                                 |
|         | REF         EASTING         NORTHING         LEVEL         TYPE           G1         387545.549         386701.603         64.315         NAIL           G2         387572.350         386716.147         63.567         NAIL           G3         387563.181         386736.815         63.289         NAIL                                     |
|         | G4       387562.344       386767.281       63.201       NAIL         G5       387590.353       386780.407       63.263       NAIL         G6       387610.372       386759.127       63.186       NAIL         G7       387617.241       386717.259       63.365       NAIL         G8       387604.574       386699.050       63.490       NAIL |
|         | G9 387588.805 386677.948 64.204 NAIL                                                                                                                                                                                                                                                                                                             |
| 386750N | SURVEY GRID<br>ORDNANCE SURVEY OSGB36 NATIONAL GRID AT STATION G5.<br>GPS OBSERVATIONS ON ETRS89 TRANSFORMED USING OSTN02.<br>SURVEY THEN TRANSFORMED TO A SCALE FACTOR OF 1.000000 FROM STATION G5                                                                                                                                              |
| No.     | LEVEL DATUM           ORDNANCE SURVEY DATUM NEWLYN (ODN) BY GPS OBSERVATIONS AT STATION G5           TRANSFORMED FROM ETRS89 USING OSGM02 GEOID                                                                                                                                                                                                  |
|         | 01 UNDERGROUND UTILITIES SURVEY RESULTS ADDED AEB MPW 19/04/17                                                                                                                                                                                                                                                                                   |
|         | 0     ORIGINAL ISSUE     MPW     LW     06/01/17       REV.     DESCRIPTION     BY     CHK     DATE                                                                                                                                                                                                                                              |
|         | DRAWN     MPW     CHECKED     LW     DATE     19 APRIL 2017       TITLE     TOPOGRAPHICAL & UTILITIES SURVEY AT                                                                                                                                                                                                                                  |
|         | SIM CHEM HOUSE, WARREN ROAD<br>CHEADLE HULME SK8 5AA                                                                                                                                                                                                                                                                                             |
|         | CLIENT INSPIRED CHESHIRE LTD                                                                                                                                                                                                                                                                                                                     |
|         | SURVEYED BY<br>GEOSPATIAL<br>ENGINEERING<br>CONTRACT OF THE 0151-280-2021                                                                                                                                                                                                                                                                        |
| 1       | CAD FILE         00492-B_Rev01.DWG         SCALE         1 : 200         SHT. SIZE         A0           DRAWING No         REVISION                                                                                                                                                                                                              |
| / /     | 00492-B 01                                                                                                                                                                                                                                                                                                                                       |