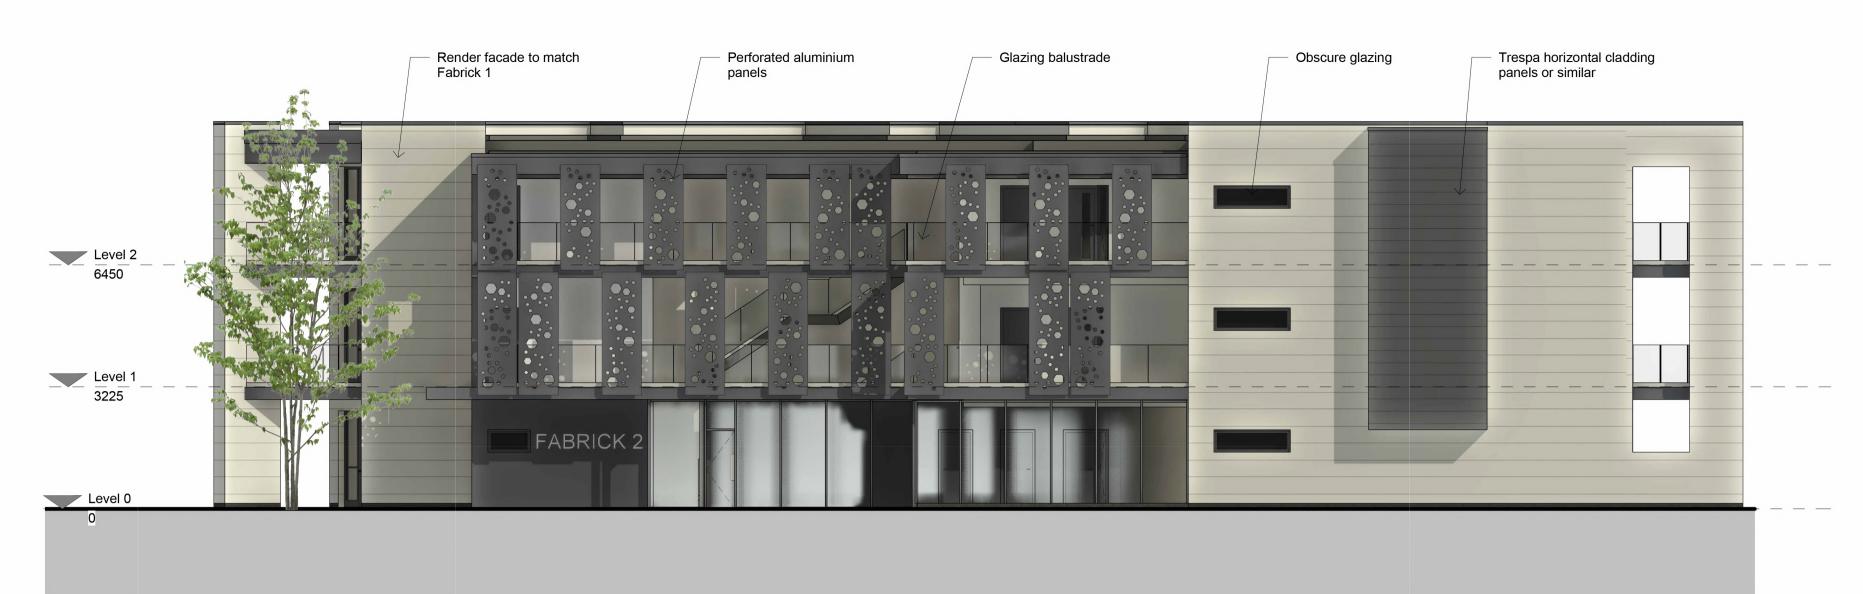

# Retirement living Plus

**North-East Elevation** 1:100

| Check all dimensior<br>Drawing to be read | caled<br>Omissions to the Archi<br>ns on site<br>in conjunction with the |                         | lan and all relevan |
|-------------------------------------------|--------------------------------------------------------------------------|-------------------------|---------------------|
| Risk Assessments                          |                                                                          |                         |                     |
| :50                                       | 1m 2                                                                     | 3                       |                     |
| :100 1m                                   | 2 3 4                                                                    | 5 6                     |                     |
|                                           |                                                                          |                         |                     |
|                                           |                                                                          |                         |                     |
|                                           |                                                                          |                         |                     |
|                                           |                                                                          |                         |                     |
|                                           |                                                                          |                         |                     |
|                                           |                                                                          |                         |                     |
|                                           |                                                                          |                         |                     |
|                                           |                                                                          |                         |                     |
|                                           |                                                                          |                         |                     |
|                                           |                                                                          |                         |                     |
|                                           |                                                                          |                         |                     |
|                                           |                                                                          |                         |                     |
|                                           |                                                                          |                         |                     |
|                                           |                                                                          |                         |                     |
|                                           |                                                                          |                         |                     |
|                                           |                                                                          |                         |                     |
|                                           |                                                                          |                         |                     |
|                                           |                                                                          |                         |                     |
|                                           |                                                                          |                         |                     |
|                                           |                                                                          |                         |                     |
|                                           |                                                                          |                         |                     |
|                                           |                                                                          |                         |                     |
|                                           |                                                                          |                         |                     |
|                                           |                                                                          |                         |                     |
|                                           |                                                                          |                         |                     |
|                                           |                                                                          |                         |                     |
|                                           |                                                                          |                         |                     |
| Rev. Date                                 | Drn.                                                                     |                         | Chko                |
| BOWKEF                                    |                                                                          |                         | ECTURE              |
|                                           | e   Hatherlow                                                            |                         |                     |
| Project                                   | office@bowker-sad                                                        |                         |                     |
| Fabrick                                   | c - Chea                                                                 | dle Hul                 | me                  |
|                                           |                                                                          |                         |                     |
| Olicet                                    | d <b>F</b> alasia                                                        | k Ltd                   |                     |
| Client<br>Inspire                         | a Fabric                                                                 |                         |                     |
|                                           | a Fabric                                                                 |                         |                     |
|                                           | a Fabric                                                                 |                         |                     |
| Inspire                                   |                                                                          | ations                  |                     |
| Inspire                                   | ed Elev                                                                  | ations                  |                     |
| Inspire                                   |                                                                          | ations                  |                     |
| Inspire<br>Drawing<br>Propos              | ed Elev                                                                  | ations<br>Checked<br>PJ | Date<br>13.12.21    |